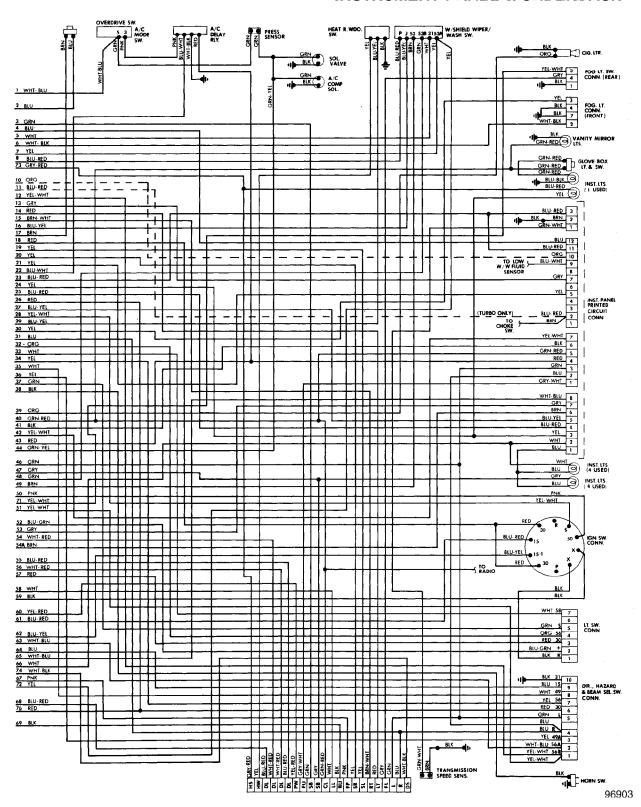

# WIRING DIAGRAMS Fig. 5: Underdash (Cont.) & Instrument Panel

1984 Volvo 760

For x

Copyright © 1998 Mitchell Repair Information Company, LLC Saturday, July 17, 2004 04:38PM

#### **INSTRUMENT PANEL & UNDERDASH**