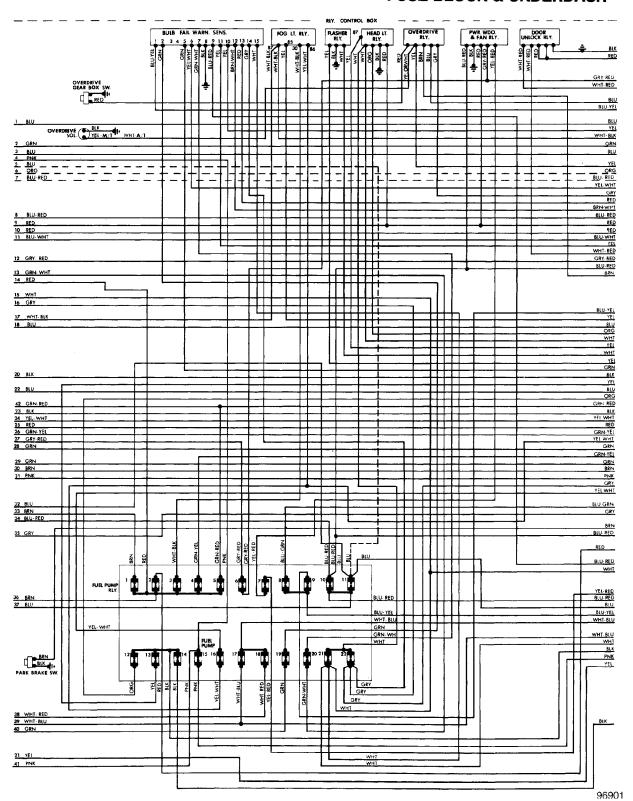

# WIRING DIAGRAMS Fig. 3: Fuse Block & Underdash

1984 Volvo 760

For x

Copyright © 1998 Mitchell Repair Information Company, LLC Saturday, July 17, 2004 04:37PM

#### **FUSE BLOCK & UNDERDASH**