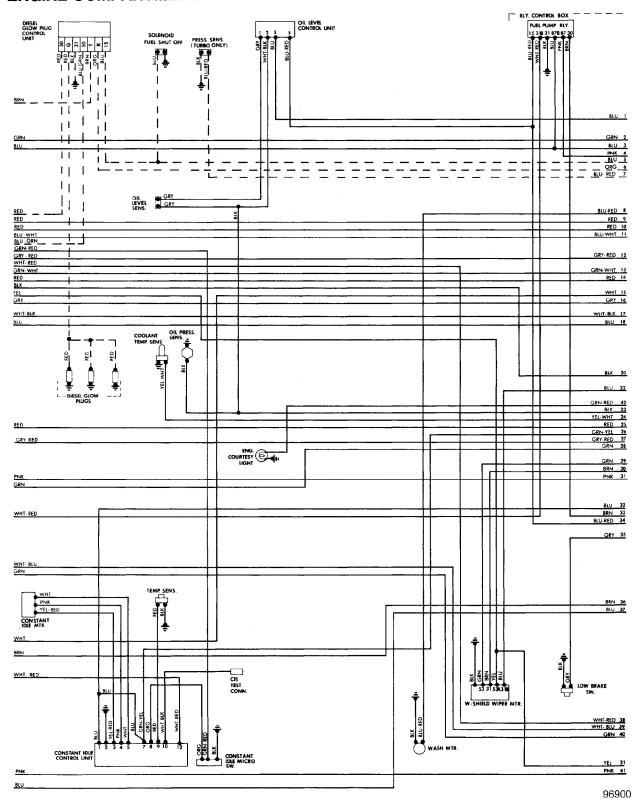

## Fig. 2: Engine Compartment (Cont.)

1984 Volvo 760

For x

Copyright © 1998 Mitchell Repair Information Company, LLC Saturday, July 17, 2004 04:37PM

#### **ENGINE COMPARTMENT**