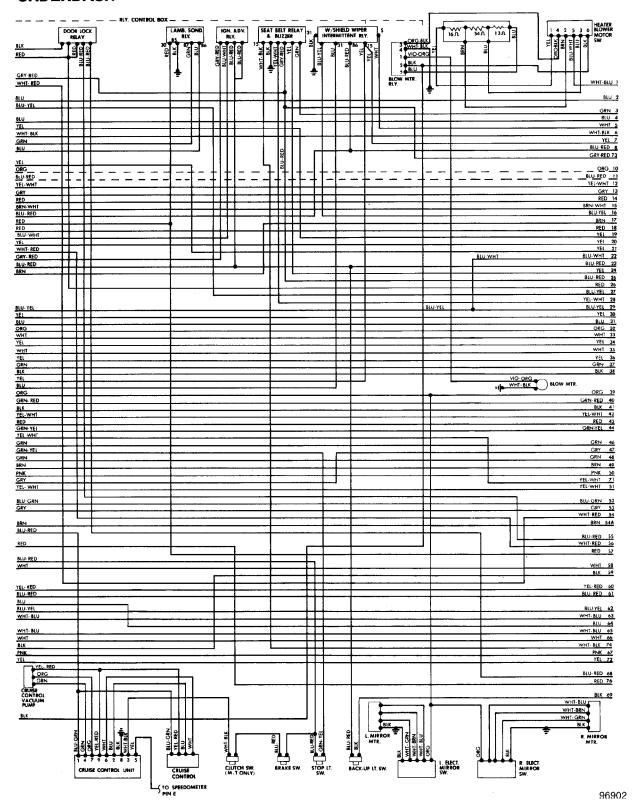

# Fig. 4: Underdash (Cont.)

1984 Volvo 760

For x

Copyright © 1998 Mitchell Repair Information Company, LLC Saturday, July 17, 2004 04:38PM

#### **UNDERDASH**