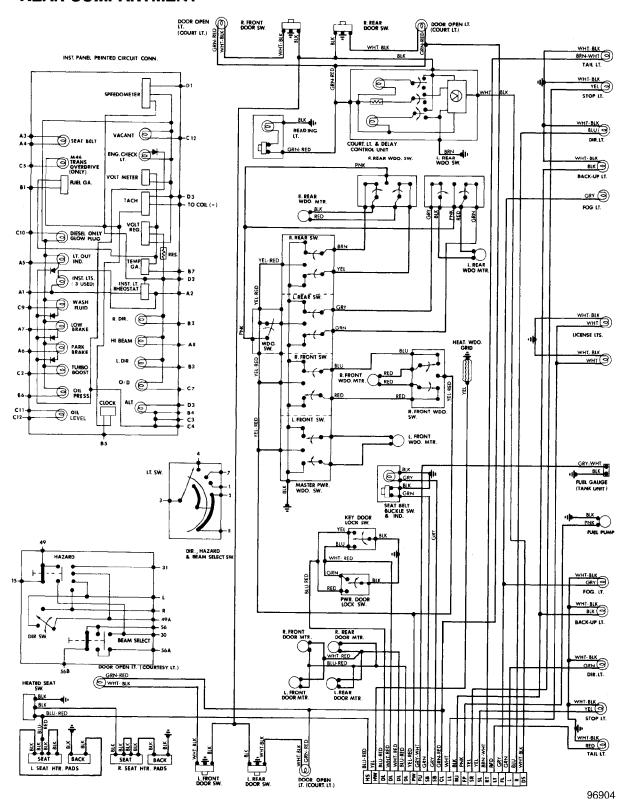

## Fig. 6: Rear Compartment

1984 Volvo 760

For x

Copyright © 1998 Mitchell Repair Information Company, LLC Saturday, July 17, 2004 04:38PM

#### **REAR COMPARTMENT**