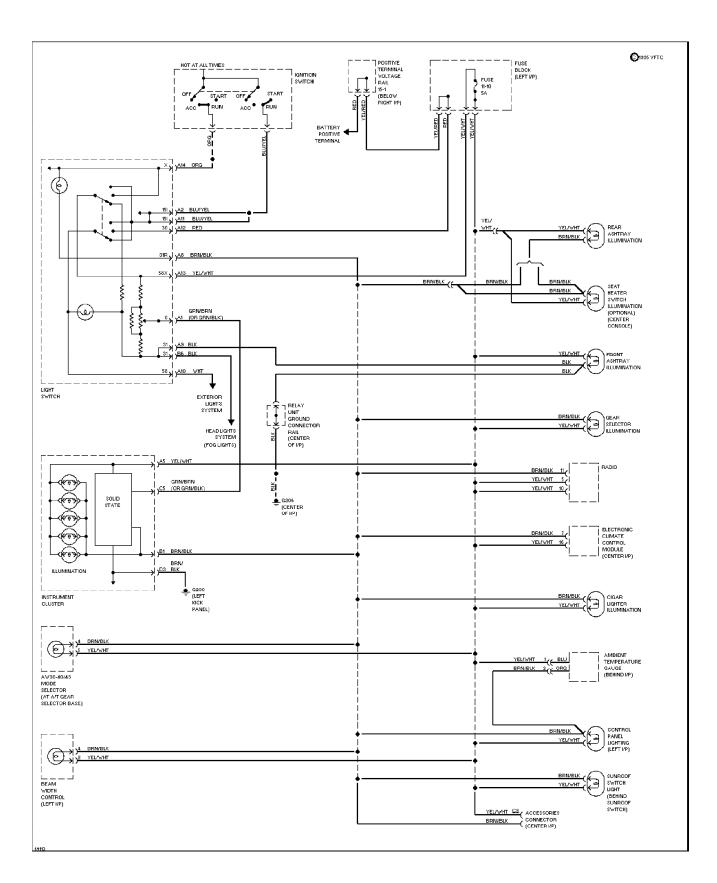

1994 Volvo 960

For x



# SYSTEM WIRING DIAGRAMS Ground Distribution Circuit (2 of 4)



# SYSTEM WIRING DIAGRAMS Ground Distribution Circuit (3 of 4)



# SYSTEM WIRING DIAGRAMS Ground Distribution Circuit (4 of 4)



### SYSTEM WIRING DIAGRAMS Beam Width Control



#### SYSTEM WIRING DIAGRAMS Power Mirror Circuit



### SYSTEM WIRING DIAGRAMS Heated Seats Circuit



SYSTEM WIRING DIAGRAMS Power Seats Circuit



### SYSTEM WIRING DIAGRAMS Sunroof Circuit



### SYSTEM WIRING DIAGRAMS Headlamps Circuit, W/O DRL



SYSTEM WIRING DIAGRAMS Horn Circuit



### SYSTEM WIRING DIAGRAMS Ambient Temperature Gauge



### SYSTEM WIRING DIAGRAMS Instrument Cluster Circuit

1994 Volvo 960



### SYSTEM WIRING DIAGRAMS Courtesy Lamp Circuit



# SYSTEM WIRING DIAGRAMS Instrument Illumination Circuit



#### SYSTEM WIRING DIAGRAMS Memory Seat Circuit



### SYSTEM WIRING DIAGRAMS Power Antenna Circuit



SYSTEM WIRING DIAGRAMS Power Distribution Circuit (1 of 5)



SYSTEM WIRING DIAGRAMS Power Distribution Circuit (2 of 5)



# SYSTEM WIRING DIAGRAMS Power Distribution Circuit (3 of 5)



# SYSTEM WIRING DIAGRAMS Power Distribution Circuit (4 of 5)



# SYSTEM WIRING DIAGRAMS Power Distribution Circuit (5 of 5)



#### SYSTEM WIRING DIAGRAMS Power Door Lock Circuit



# SYSTEM WIRING DIAGRAMS Front Wiper/Washer & Headlamp Wiper/Washer Circuit



## SYSTEM WIRING DIAGRAMS Rear Wiper/Washer Circuit



#### SYSTEM WIRING DIAGRAMS Power Window Circuit

1994 Volvo 960 For x Copyright © 1998 Mitchell Repair Information Company, LLC Saturday, July 24, 2004 10:11AM



68363

SYSTEM WIRING DIAGR