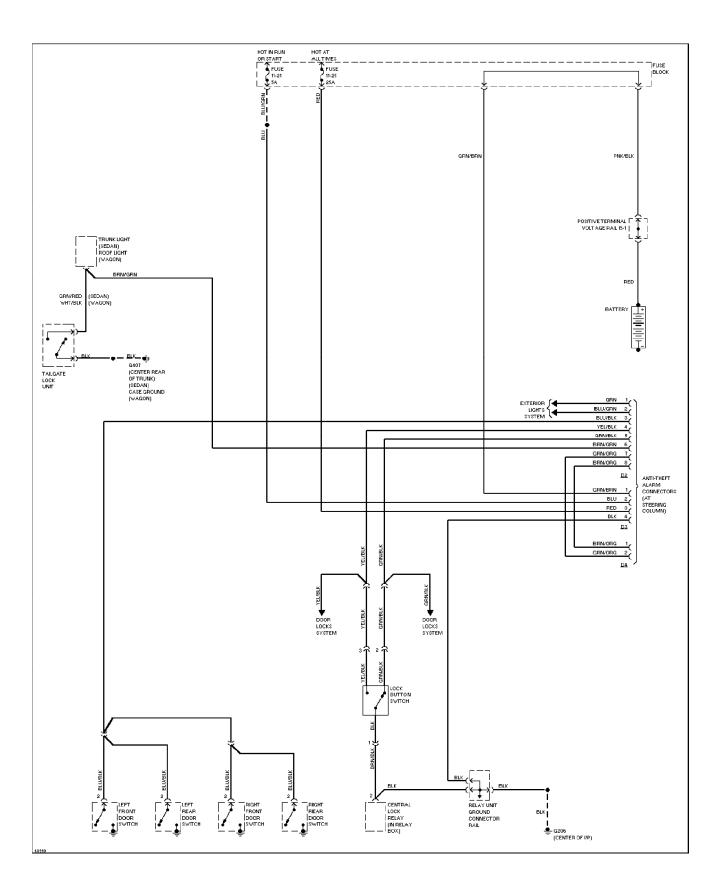

### SYSTEM WIRING DIAGRAMS Air Conditioning Circuits

1994 Volvo 960 For x



SYSTEM WIRING DIAGRAMS Fog Lamps Circuit



### SYSTEM WIRING DIAGRAMS Headlamps Circuit, W/ DRL



### SYSTEM WIRING DIAGRAMS Anti-lock Brake Circuits



SYSTEM WIRING DIAGRAMS Anti-theft Circuit



### SYSTEM WIRING DIAGRAMS Computer Data Lines



# SYSTEM WIRING DIAGRAMS Cooling Fan Circuit



### SYSTEM WIRING DIAGRAMS Cruise Control Circuit



### SYSTEM WIRING DIAGRAMS Defogger Circuit



#### SYSTEM WIRING DIAGRAMS 2.9L, Engine Performance Circuits (1 of 2) 1994 Volvo 960

For x



# SYSTEM WIRING DIAGRAMS 2.9L, Engine Performance Circuits (2 of 2)



### SYSTEM WIRING DIAGRAMS Exterior Lamps Circuit, Sedan (1 of 2) 1994 Volvo 960

For x



SYSTEM WIRING DIAGRAMS Exterior Lamps Circuit, Sedan (2 of 2)



# SYSTEM WIRING DIAGRAMS Exterior Lamps Circuit, Wagon (1 of 2)



SYSTEM WIRING DIAGRAMS Exterior Lamps Circuit, Wagon (2 of 2) 1994 Volvo 960



SYSTEM WIRING DIAGRAMS Ground Distribution Circuit (1 of 4) 1994 Volvo 960

For x



# SYSTEM WIRING DIAGRAMS Ground Distribution