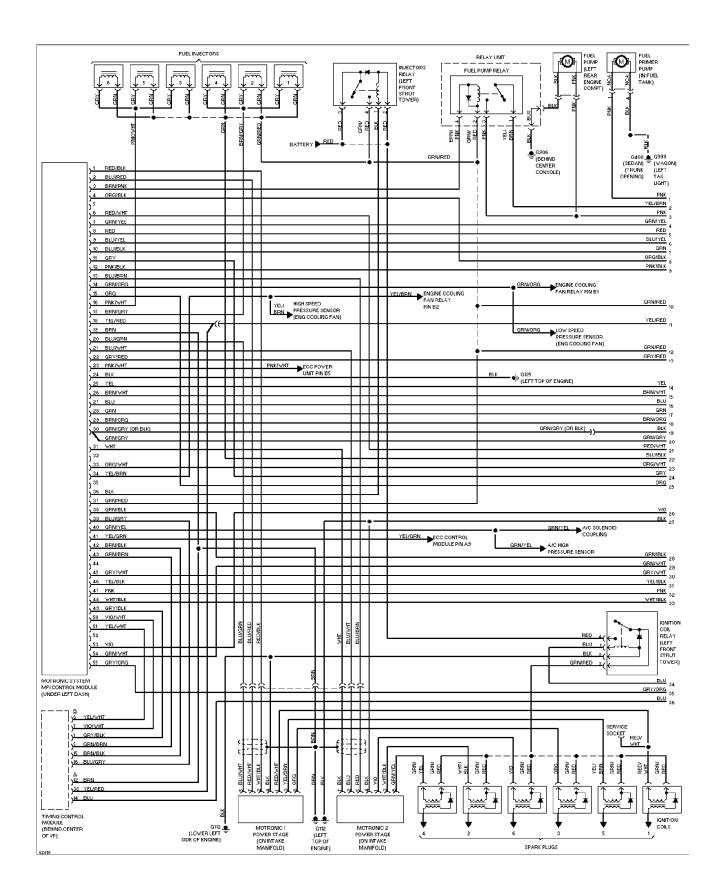

#### SYSTEM WIRING DIAGRAMS 2.9L, Engine Performance Circuits (1 of 2) 1994 Volvo 960

For x

# SYSTEM WIRING DIAGRAMS 2.9L, Engine Performance Circuits (2 of 2)