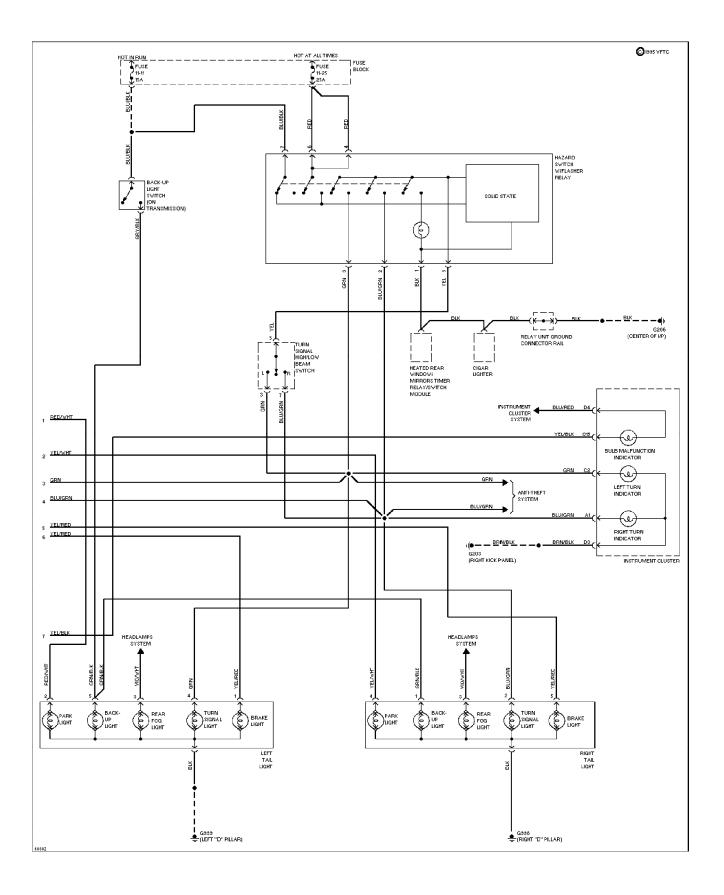

# SYSTEM WIRING DIAGRAMS Exterior Lamps Circuit, Wagon (1 of 2)

SYSTEM WIRING DIAGRAMS Exterior Lamps Circuit, Wagon (2 of 2) 1994 Volvo 960

SYSTEM WIRING DIAGRAMS Ground Distribution Circuit (1 of 4) 1994 Volvo 960