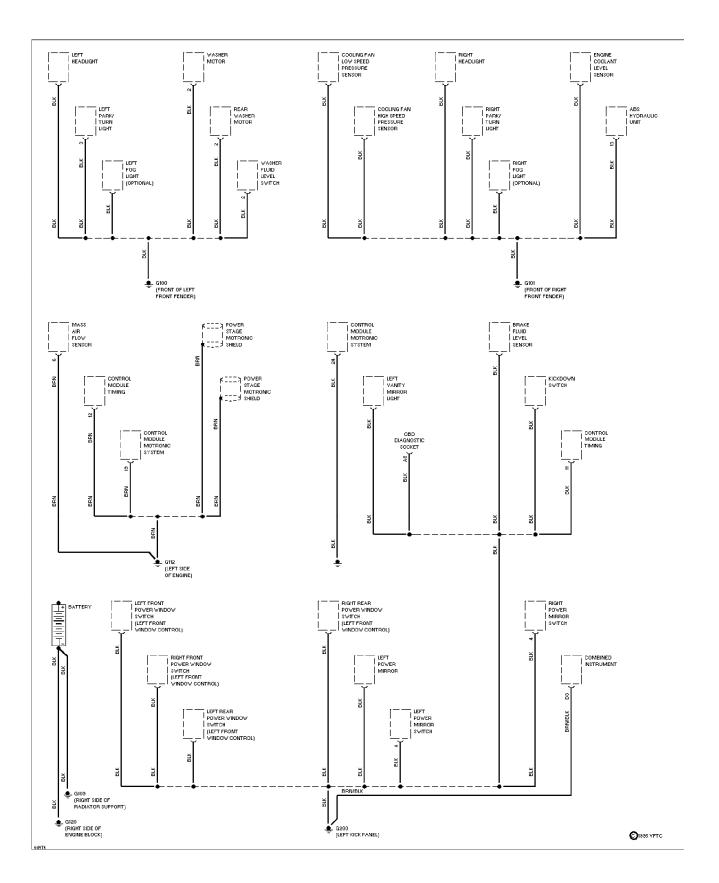

SYSTEM WIRING DIAGRAMS Anti-theft Circuit



### SYSTEM WIRING DIAGRAMS Computer Data Lines



# SYSTEM WIRING DIAGRAMS Cooling Fan Circuit



### SYSTEM WIRING DIAGRAMS Cruise Control Circuit



### SYSTEM WIRING DIAGRAMS Defogger Circuit



#### SYSTEM WIRING DIAGRAMS 2.9L, Engine Performance Circuits (1 of 2) 1994 Volvo 960

For x



# SYSTEM WIRING DIAGRAMS 2.9L, Engine Performance Circuits (2 of 2)



### SYSTEM WIRING DIAGRAMS Exterior Lamps Circuit, Sedan (1 of 2) 1994 Volvo 960

For x



SYSTEM WIRING DIAGRAMS Exterior Lamps Circuit, Sedan (2 of 2)



# SYSTEM WIRING DIAGRAMS Exterior Lamps Circuit, Wagon (1 of 2)



SYSTEM WIRING DIAGRAMS Exterior Lamps Circuit, Wagon (2 of 2) 1994 Volvo 960



SYSTEM WIRING DIAGRAMS Ground Distribution Circuit (1 of 4) 1994 Volvo 960

For x



# SYSTEM WIRING DIAGRAMS Ground Distribution Circuit (2 of 4)



# SYSTEM WIRING DIAGRAMS Ground Distribution Circuit (3 of 4)



# SYSTEM WIRING DIAGRAMS Ground Distribution Circuit (4 of 4)



### SYSTEM WIRING DIAGRAMS Beam Width Control



#### SYSTEM WIRING DIAGRAMS Power Mirror Circuit



### SYSTEM WIRING DIAGRAMS Heated Seats Circuit



SYSTEM WIRING DIAGRAMS Power Seats Circuit



### SYSTEM WIRING DIAGRAMS Sunroof Circuit



### SYSTEM WIRING DIAGRAMS Headlamps Circuit, W/O DRL



SYSTEM WIRING DIAGRAMS Horn Circuit



### SYSTEM WIRING DIAGRAMS Ambient Temperature Gauge



### SYSTEM WIRING DIAGRAMS Instrument Cluster Circuit

1994 Volvo 960



### SYSTEM WIRING DIAGRAMS Courtesy Lamp Circuit



# SYSTEM WIRING DIAGRAMS Instrument Illumination Circuit



#### SYSTEM WIRING DIA