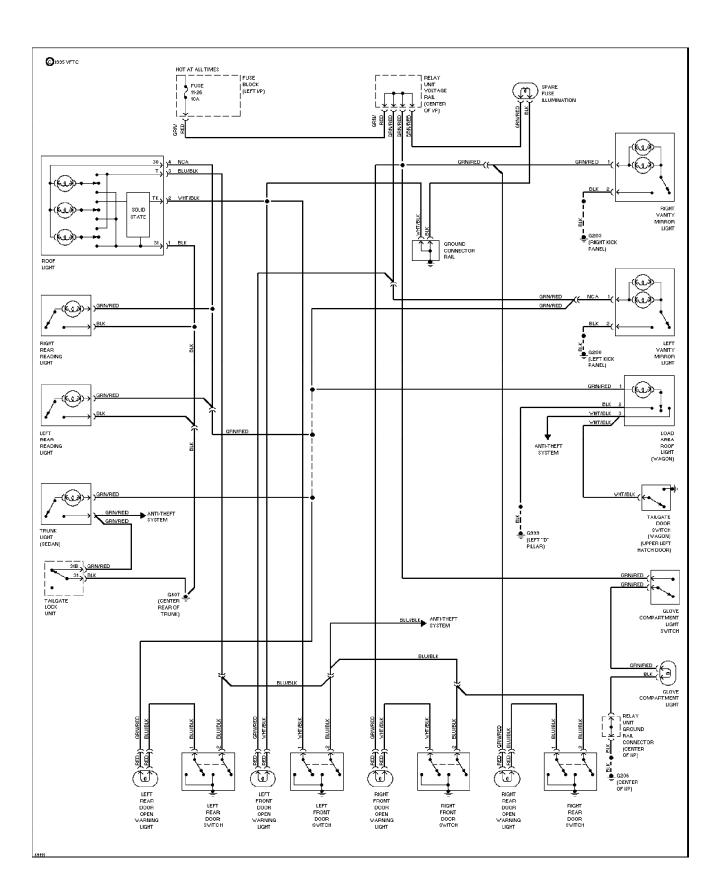

SYSTEM WIRING DIAGRAMS Ground Distribution Circuit (1 of 4) 1994 Volvo 960

For x



# SYSTEM WIRING DIAGRAMS Ground Distribution Circuit (2 of 4)



# SYSTEM WIRING DIAGRAMS Ground Distribution Circuit (3 of 4)



# SYSTEM WIRING DIAGRAMS Ground Distribution Circuit (4 of 4)



### SYSTEM WIRING DIAGRAMS Beam Width Control



#### SYSTEM WIRING DIAGRAMS Power Mirror Circuit



### SYSTEM WIRING DIAGRAMS Heated Seats Circuit



SYSTEM WIRING DIAGRAMS Power Seats Circuit



### SYSTEM WIRING DIAGRAMS Sunroof Circuit



### SYSTEM WIRING DIAGRAMS Headlamps Circuit, W/O DRL



SYSTEM WIRING DIAGRAMS Horn Circuit



### SYSTEM WIRING DIAGRAMS Ambient Temperature Gauge



### SYSTEM WIRING DIAGRAMS Instrument Cluster Circuit

1994 Volvo 960



### SYSTEM WIRING DIAGRAMS Courtesy Lamp Circuit



# SYSTEM WIRING DIAGRAMS Instrument Illumination Circuit



#### SYSTEM WIRING DIAGRAMS Memory Seat Circuit



### SYSTEM WIRING DIAGRAMS Power Antenna Circuit



SYSTEM WIRING DIAGRAMS Power Distribution Circuit (1 of 5)



SYSTEM WIRING DIAGRAMS Power Distribution Circuit (2 of 5)



# SYSTEM WIRING DIAGRAMS Power Distribution Circuit (3 of 5)



# SYSTEM WIRING DIAGRAMS Power Distribution Circuit (4 of 5)



# SYSTEM WIRING DIAGRAMS Power Distribution Circuit (5 of 5)



#### SYSTEM WIRING DIAGRAMS Power Door Lock Circuit



# SYSTEM WIRING DIAGRAMS Front Wiper/Washer & Headlamp Wiper/Washer Circuit



## SYSTEM WIRING DIAGRAMS Rear Wiper/Washer Circuit



#### SYSTEM WIRING DIAGRAMS Power Window Circuit

1994 Volvo 960 For x Copyright © 1998 Mitchell Repair Information Company, LLC S