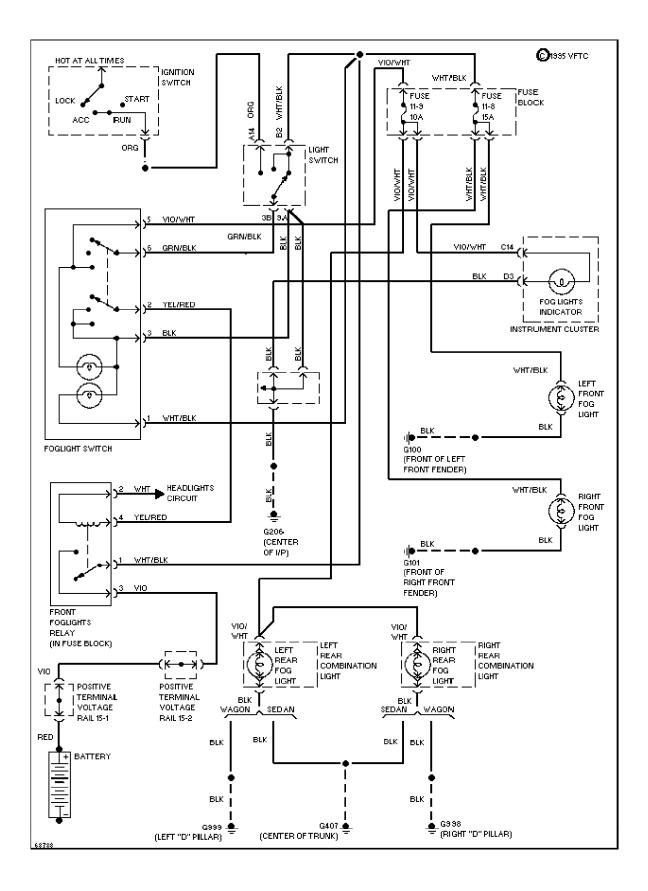

### SYSTEM WIRING DIAGRAMS Air Conditioning Circuits

1994 Volvo 960 For x

SYSTEM WIRING DIAGRAMS Fog Lamps Circuit