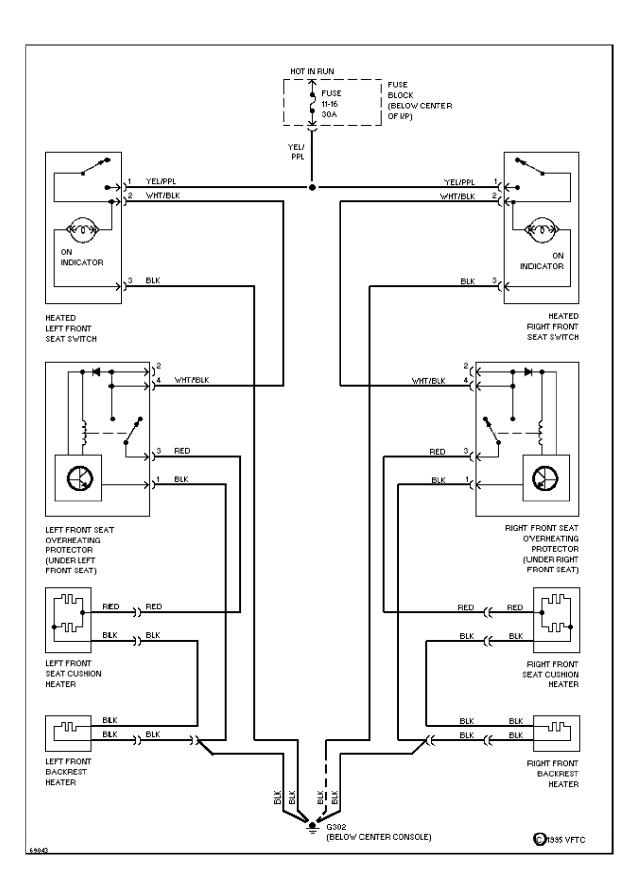

### SYSTEM WIRING DIAGRAMS Heated Seats Circuit

SYSTEM WIRING DIAGRAMS Power Seats Circuit