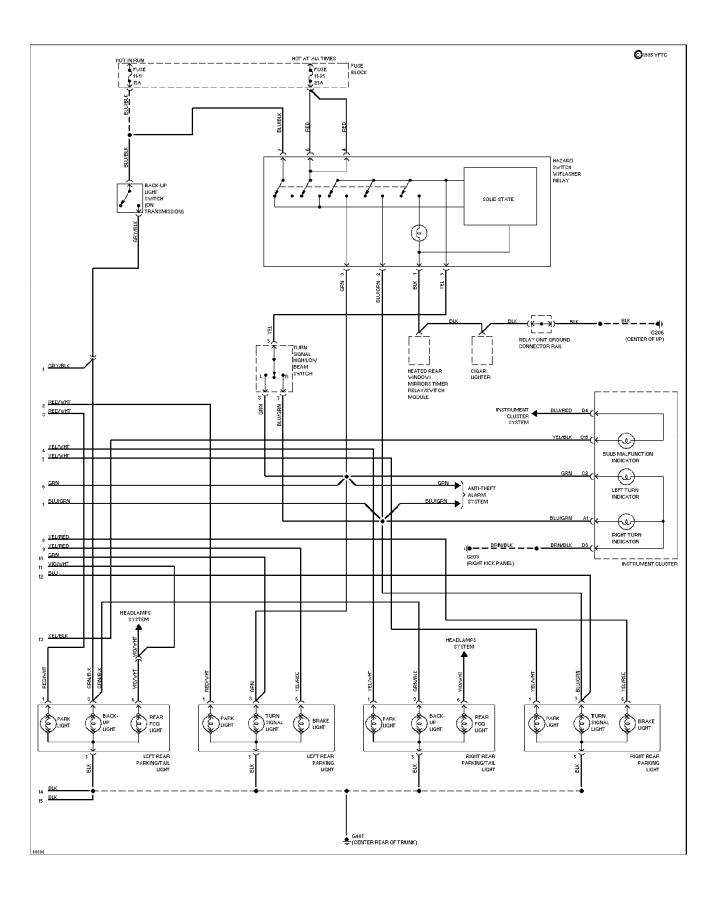

### SYSTEM WIRING DIAGRAMS Exterior Lamps Circuit, Sedan (1 of 2) 1994 Volvo 960

For x

SYSTEM WIRING DIAGRAMS Exterior Lamps Circuit, Sedan (2 of 2)