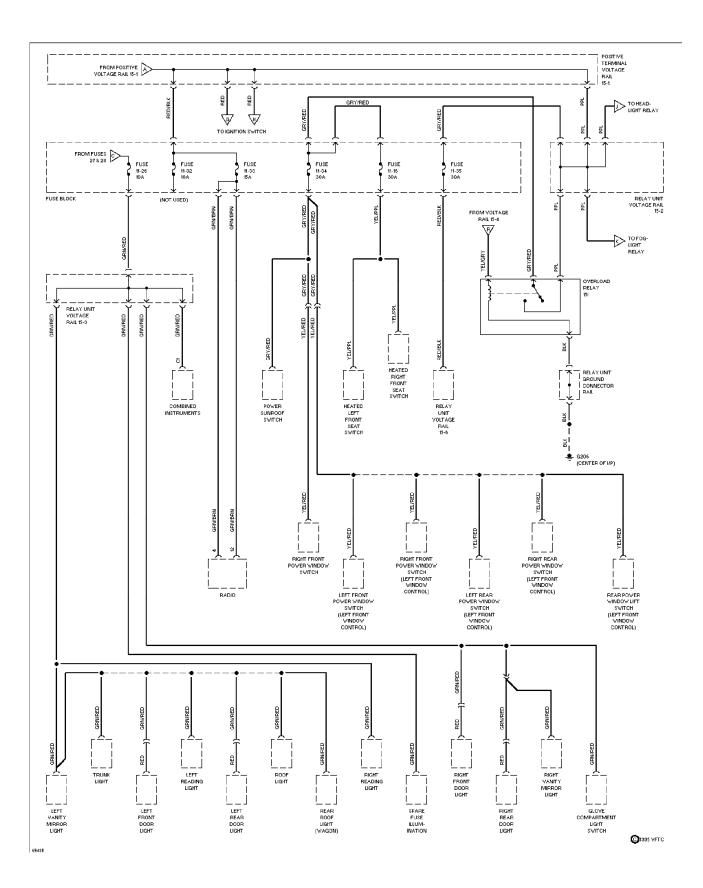

# SYSTEM WIRING DIAGRAMS Power Distribution Circuit (3 of 5)

# SYSTEM WIRING DIAGRAMS Power Distribution Circuit (4 of 5)

# SYSTEM WIRING DIAGRAMS Power Distribution Circuit (5 of 5)