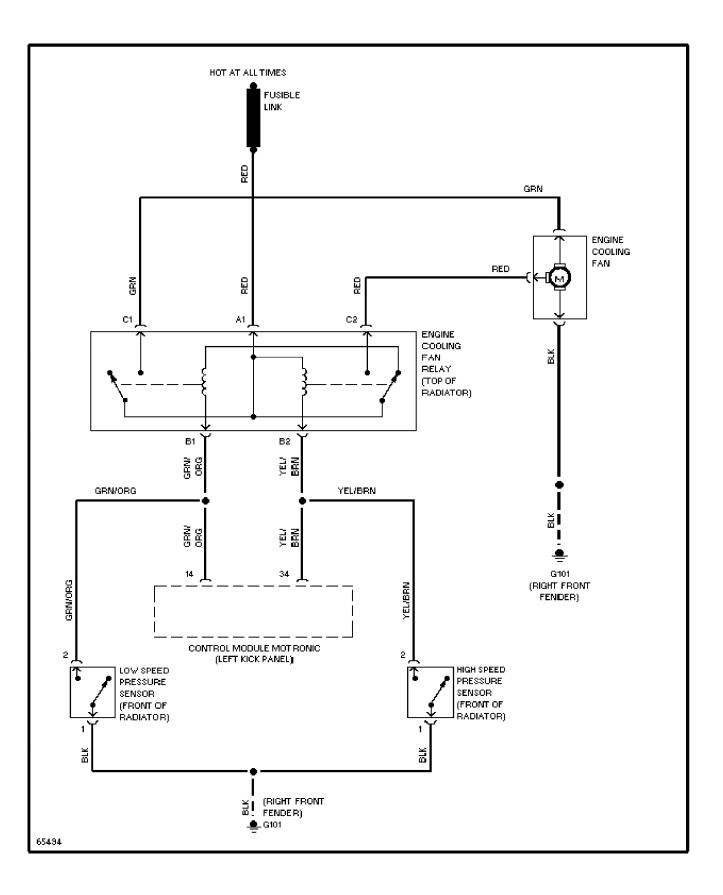

### SYSTEM WIRING DIAGRAMS Air Conditioning Circuits

1994 Volvo 960 For x



SYSTEM WIRING DIAGRAMS Fog Lamps Circuit



### SYSTEM WIRING DIAGRAMS Headlamps Circuit, W/ DRL



### SYSTEM WIRING DIAGRAMS Anti-lock Brake Circuits



SYSTEM WIRING DIAGRAMS Anti-theft Circuit



### SYSTEM WIRING DIAGRAMS Computer Data Lines



# SYSTEM WIRING DIAGRAMS Cooling Fan Circuit



### SYSTEM WIRING DIAGRAMS Cruise Control Circuit



### SYSTEM WIRING DIAGRAMS Defogger Circuit



#### SYSTEM WIRING DIAGRAMS 2.9L, Engine Performance Circuits (1 of 2) 1994 Volvo 960

For x



# SYSTEM WIRING DIAGRAMS 2.9L, Engine Performance Circuits (2 of 2)



### SYSTEM WIRING DIAGRAMS Exterior Lamps Circuit, Sedan (1 of 2) 1994 Volvo 960

For x



SYSTEM WIRING DIAGRAMS Exterior Lamps Circuit, Sedan (2 of 2)



# SYSTEM WIRING DIAGRAMS Exterior Lamps Circuit, Wagon (1 of 2)



SYSTEM WIRING DIAGRAMS Exterior Lamps Circuit, Wagon (2 of 2) 1994 Volvo 960



SYSTEM WIRING DIAGRAMS Ground Distribution Circuit (1 of 4) 1994 Volvo 960

For x



# SYSTEM WIRING DIAGRAMS Ground Distribution Circuit (2 of 4)



# SYSTEM WIRING DIAGRAMS Ground Distribution Circuit (3 of 4)



# SYSTEM WIRI