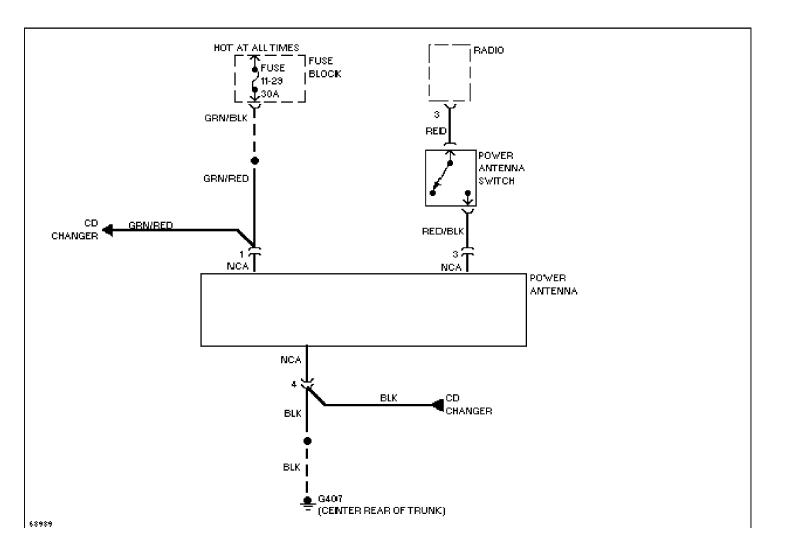

### SYSTEM WIRING DIAGRAMS Power Antenna Circuit

SYSTEM WIRING DIAGRAMS Power Distribution Circuit (1 of 5)

SYSTEM WIRING DIAGRAMS Power Distribution Circuit (2 of 5)