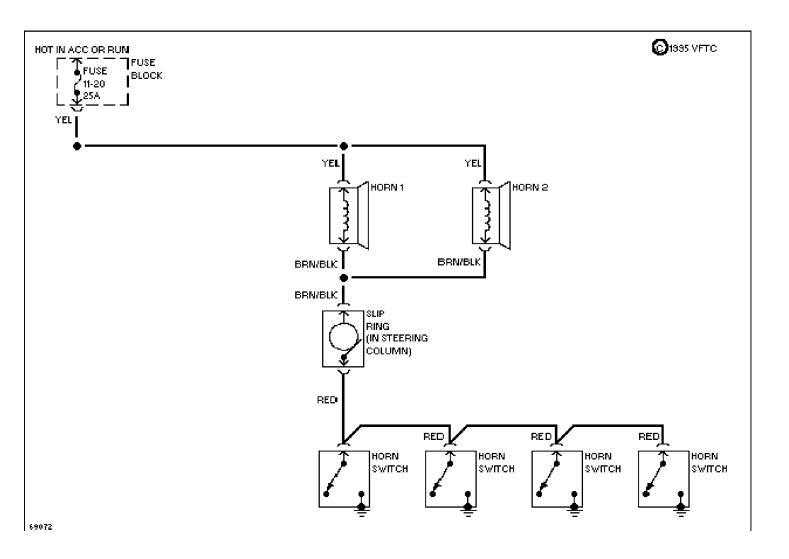

### SYSTEM WIRING DIAGRAMS Headlamps Circuit, W/O DRL

SYSTEM WIRING DIAGRAMS Horn Circuit