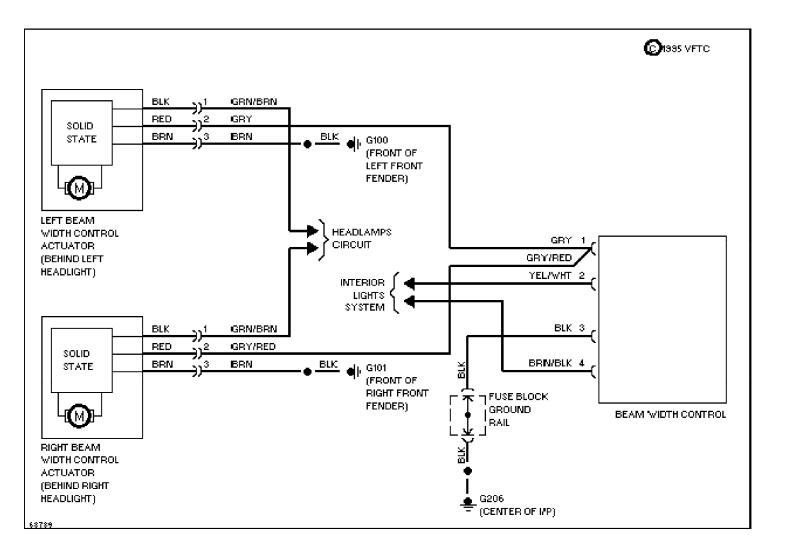

#### SYSTEM WIRING DIAGRAMS 2.9L, Engine Performance Circuits (1 of 2) 1994 Volvo 960

For x



# SYSTEM WIRING DIAGRAMS 2.9L, Engine Performance Circuits (2 of 2)



### SYSTEM WIRING DIAGRAMS Exterior Lamps Circuit, Sedan (1 of 2) 1994 Volvo 960

For x



SYSTEM WIRING DIAGRAMS Exterior Lamps Circuit, Sedan (2 of 2)



# SYSTEM WIRING DIAGRAMS Exterior Lamps Circuit, Wagon (1 of 2)



SYSTEM WIRING DIAGRAMS Exterior Lamps Circuit, Wagon (2 of 2) 1994 Volvo 960



SYSTEM WIRING DIAGRAMS Ground Distribution Circuit (1 of 4) 1994 Volvo 960

For x



# SYSTEM WIRING DIAGRAMS Ground Distribution Circuit (2 of 4)



# SYSTEM WIRING DIAGRAMS Ground Distribution Circuit (3 of 4)



# SYSTEM WIRING DIAGRAMS Ground Distribution Circuit (4 of 4)



### SYSTEM WIRING DIAGRAMS Beam Width Control



#### SYSTEM WIRING DIAGRAMS Power Mirror Circuit



### SYSTEM WIRING DIAGRAMS Heated Seats Circuit



SYSTEM WIRING DIAGRAMS Power Seats Circuit



### SYSTEM WIRING DIAGRAMS Sunroof Circuit



### SYSTEM WIRING DIAGRAMS Headlamps Circuit, W/O DRL



SYSTEM WIRING DIAGRAMS Horn Circuit



### SYSTEM WIRING DIAGRAMS Ambient Temperature Gauge



### SYSTEM WIRING DIAGRAMS Instrument Cluster Circuit

1994 Volvo 960



### SYSTEM WIRING DIAGRAMS Courtesy Lamp Circuit



# SYSTEM WIRING DIAGRAMS Instrument Illumination Circuit



#### SYSTEM WIRING DIAGRAMS Memory Seat Circuit



### SYSTEM WIRING DIAGRAMS Power Antenna Circuit



SYSTEM WIRING DIAGRAMS Power Distribution Circuit (1 of 5)



SYSTEM WIRING DIAGRAMS Power Distribution Circuit (2 of 5)



# SYSTEM WIRING DIAGRAMS Power Distribu