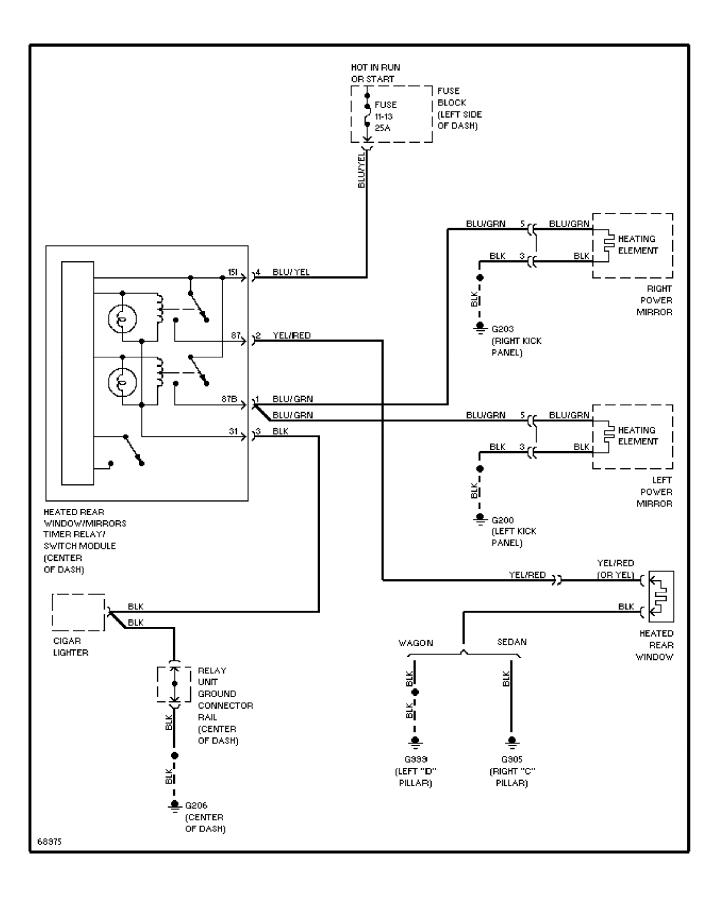

### SYSTEM WIRING DIAGRAMS Air Conditioning Circuits

1994 Volvo 960 For x



SYSTEM WIRING DIAGRAMS Fog Lamps Circuit



### SYSTEM WIRING DIAGRAMS Headlamps Circuit, W/ DRL



### SYSTEM WIRING DIAGRAMS Anti-lock Brake Circuits



SYSTEM WIRING DIAGRAMS Anti-theft Circuit



### SYSTEM WIRING DIAGRAMS Computer Data Lines



# SYSTEM WIRING DIAGRAMS Cooling Fan Circuit



### SYSTEM WIRING DIAGRAMS Cruise Control Circuit



### SYSTEM WIRING DIAGRAMS Defogger Circuit



#### SYSTEM WIRING DIAGRAMS 2.9L, Engine Performance Circuits (1 of 2) 1994 Volvo 960

For x



# SYSTEM WIRING DIAGRAMS 2.9L, Engine Performance Circuits (2 of 2)



### SYSTEM WIRING DIAGRAMS Exterior Lamps Circuit, Sedan (1 of 2) 1994 Volvo 960

For x



SYSTEM WIRING DIAGRAMS Exterior Lamps Circuit, Sedan (2 of 2)



# SYSTEM WIRING DIAGRAMS Exterior Lamps Circuit, Wagon (1 of 2)



SYSTEM WIRING DIAGRAMS Exterior Lamps Circuit, Wagon (2 of 2) 1994 Volvo 960



SYSTEM WIRING DIAGRAMS Ground Distribution Circuit (1 of 4) 1994 Volvo 960

For x



# SYSTEM WIRING DIAGRAMS Ground Distribution Circuit (2 of 4)



# SYSTEM WIRING DIAGRAMS Ground Distribution Circuit (3 of 4)



# SYSTEM WIRING DIAGRAMS Ground Distribution Circuit (4 of 4)



### SYSTEM WIRING DIAGRAMS Beam Width Control