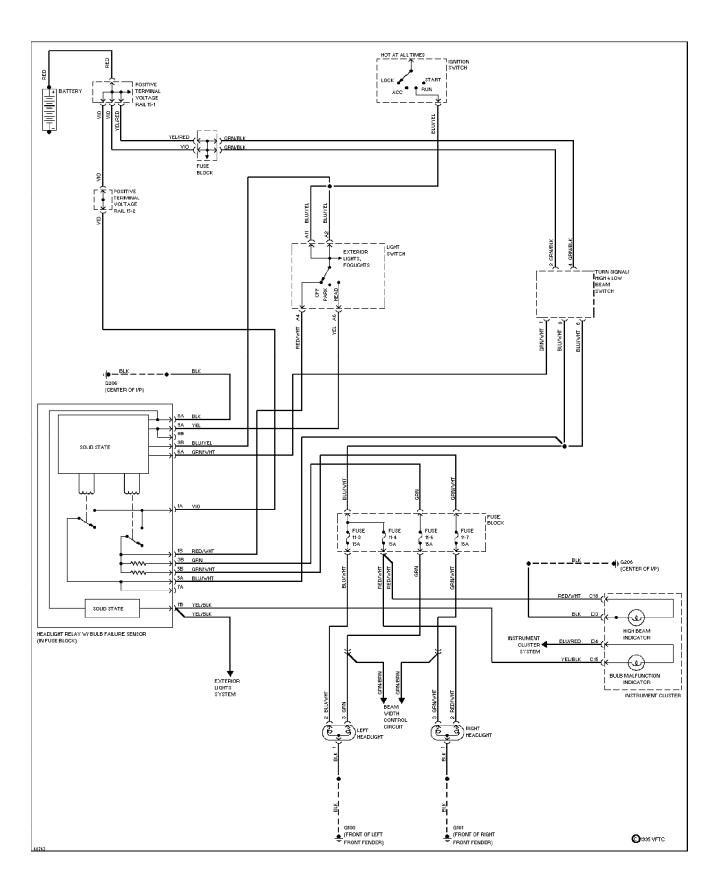

### SYSTEM WIRING DIAGRAMS Air Conditioning Circuits

1994 Volvo 960 For x



SYSTEM WIRING DIAGRAMS Fog Lamps Circuit



### SYSTEM WIRING DIAGRAMS Headlamps Circuit, W/ DRL



### SYSTEM WIRING DIAGRAMS Anti-lock Brake Circuits



SYSTEM WIRING DIAGRAMS Anti-theft Circuit



### SYSTEM WIRING DIAGRAMS Computer Data Lines



# SYSTEM WIRING DIAGRAMS Cooling Fan Circuit



### SYSTEM WIRING DIAGRAMS Cruise Control Circuit



### SYSTEM WIRING DIAGRAMS Defogger Circuit



#### SYSTEM WIRING DIAGRAMS 2.9L, Engine Performance Circuits (1 of 2) 1994 Volvo 960

For x



# SYSTEM WIRING DIAGRAMS 2.9L, Engine Performance Circuits (2 of 2)



### SYSTEM WIRING DIAGRAMS Exterior Lamps Circuit, Sedan (1 of 2) 1994 Volvo 960

For x



SYSTEM WIRING DIAGRAMS Exterior Lamps Circuit, Sedan (2 of 2)



# SYSTEM WIRING DIAGRAMS Exterior Lamps Circuit, Wagon (1 of 2)



SYSTEM WIRING DIAGRAMS Exterior Lamps Circuit, Wagon (2 of 2) 1994 Volvo 960



SYSTEM WIRING DIAGRAMS Ground