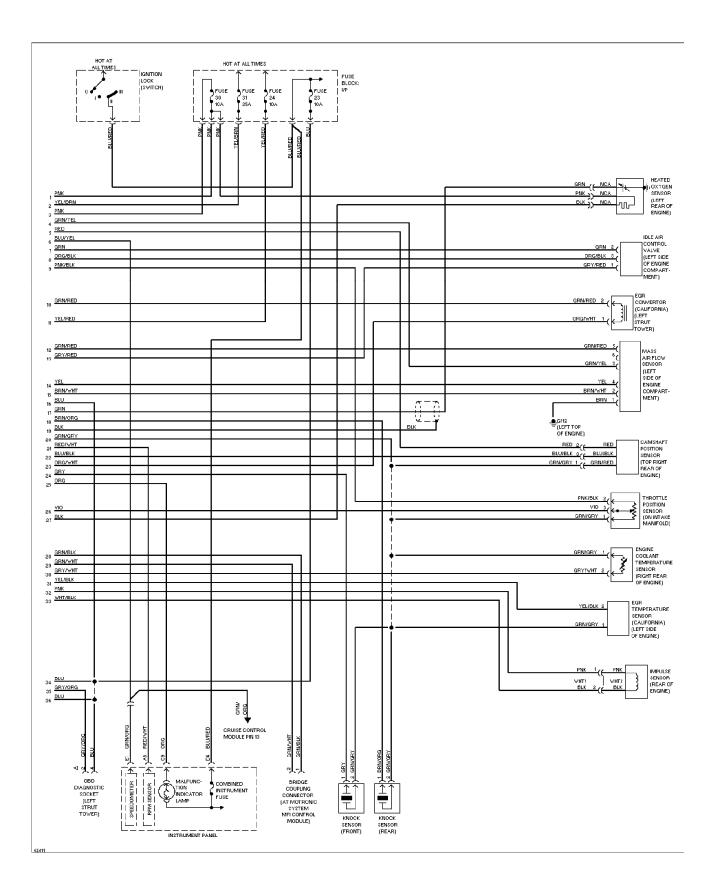

#### SYSTEM WIRING DIAGRAMS 2.9L, Engine Performance Circuits (1 of 2) 1994 Volvo 960

For x

# SYSTEM WIRING DIAGRAMS 2.9L, Engine Performance Circuits (2 of 2)