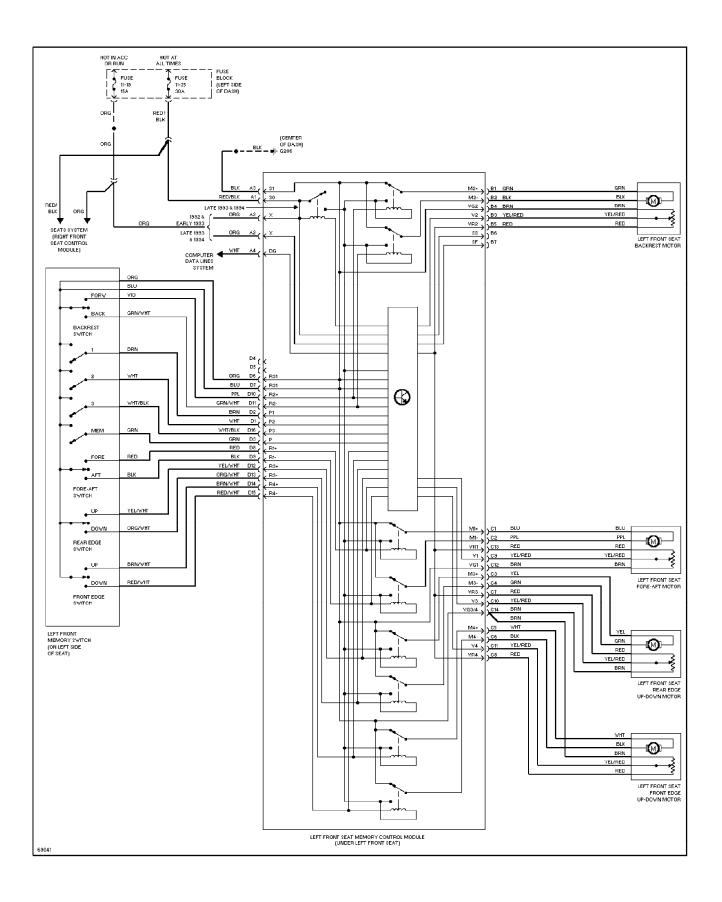

Ground Distribution Circuit (2 of 4)



# SYSTEM WIRING DIAGRAMS Ground Distribution Circuit (3 of 4)



# SYSTEM WIRING DIAGRAMS Ground Distribution Circuit (4 of 4)



### SYSTEM WIRING DIAGRAMS Beam Width Control



#### SYSTEM WIRING DIAGRAMS Power Mirror Circuit



### SYSTEM WIRING DIAGRAMS Heated Seats Circuit



SYSTEM WIRING DIAGRAMS Power Seats Circuit



### SYSTEM WIRING DIAGRAMS Sunroof Circuit



### SYSTEM WIRING DIAGRAMS Headlamps Circuit, W/O DRL



SYSTEM WIRING DIAGRAMS Horn Circuit



### SYSTEM WIRING DIAGRAMS Ambient Temperature Gauge



### SYSTEM WIRING DIAGRAMS Instrument Cluster Circuit

1994 Volvo 960



### SYSTEM WIRING DIAGRAMS Courtesy Lamp Circuit



# SYSTEM WIRING DIAGRAMS Instrument Illumination Circuit



#### SYSTEM WIRING DIAGRAMS Memory Seat Circuit



### SYSTEM WIRING DIAGRAMS Power Antenna Circuit



SYSTEM WIRING DIAGRAMS Power Distribution Circuit (1 of 5)



SYSTEM WIRING DIAGRAMS Power Distribution Circuit (2 of 5)



# SYSTEM WIRING DIAGRAMS Power Distribution Circuit (3 of 5)



# SYSTEM WIRING DIAGRAMS Power Distribution Circuit (4 of 5)



# SYSTEM WIRING DIAGRAMS Power Distribution Circuit (5 of 5)



#### SYSTEM WIRING DIAGRAMS Power Door Lock Circuit



# SYSTEM WIRING DIAGRAMS Front Wiper/Washer & Headlamp Wiper/Washer Circuit



## SYSTEM WIRING DIAGRAMS Rear Wiper/Washer Circuit



#### SYSTEM WIRING DIAGRAMS Power Window Circuit

1994 Volvo 960 For x Copyright © 1998 Mitchell Repair Information Company, LLC Saturday, July 24, 2004 10:11AM



68363

SYSTEM WIRING DIAGRAMS Radio Circuits



## SYSTEM WIRING DIAGRAMS Shi