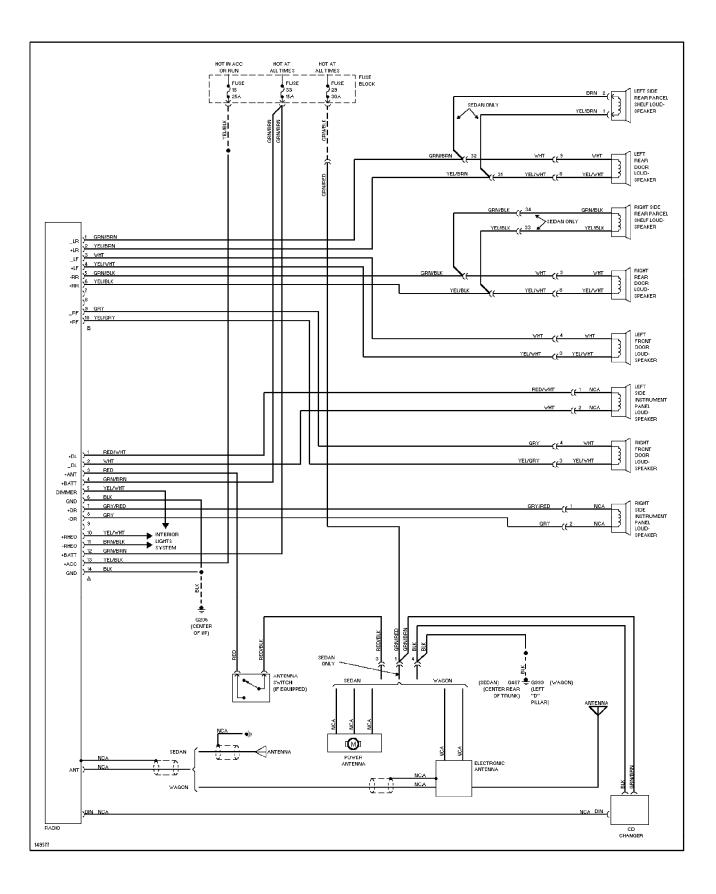

#### SYSTEM WIRING DIAGRAMS Power Window Circuit

1994 Volvo 960 For x Copyright © 1998 Mitchell Repair Information Company, LLC Saturday, July 24, 2004 10:11AM

68363

SYSTEM WIRING DIAGRAMS Radio Circuits