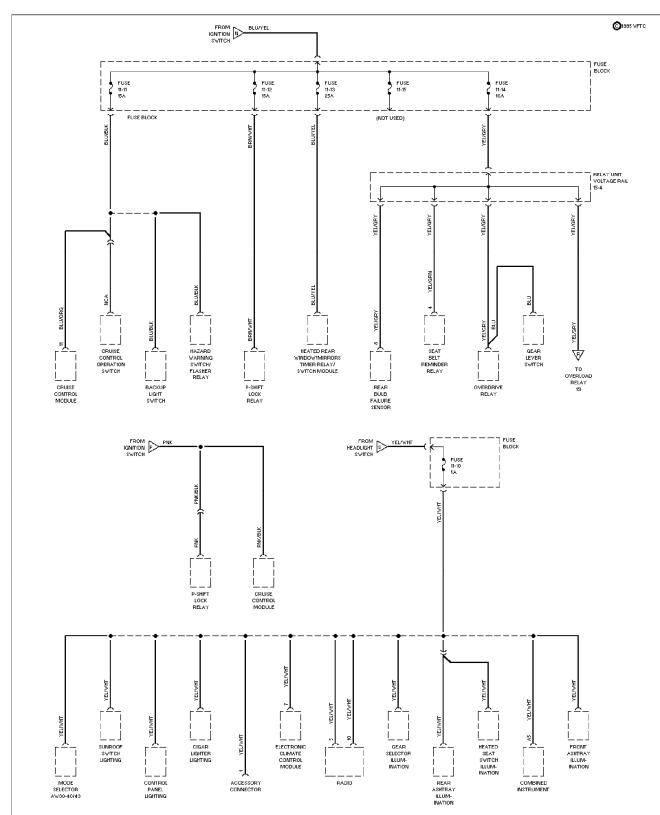

### SYSTEM WIRING DIAGRAMS Cruise Control Circuit

## SYSTEM WIRING DIAGRAMS Rear Wiper/Washer Circuit