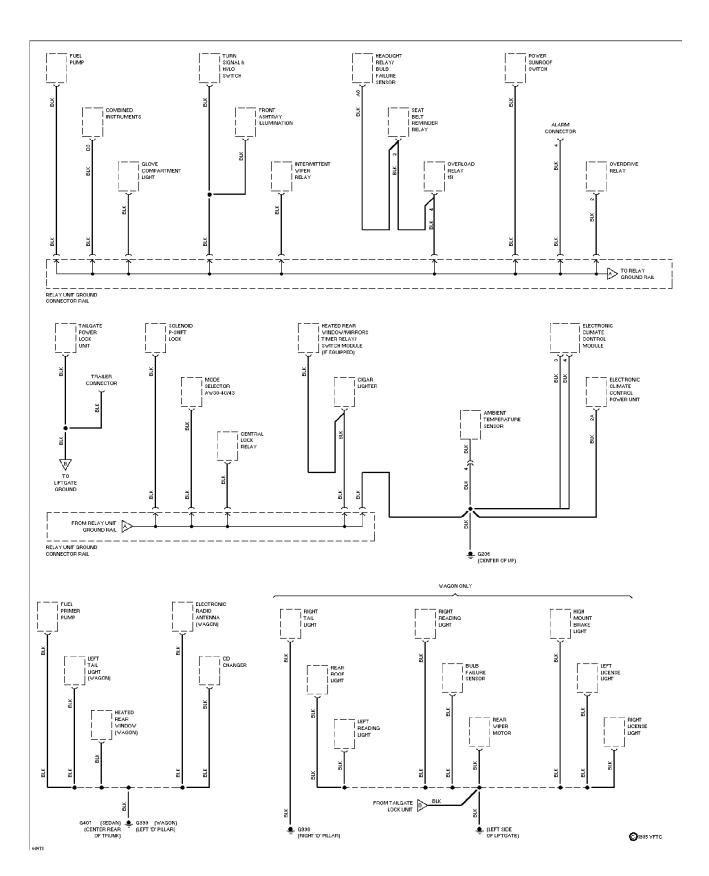

g Fan Circuit



### SYSTEM WIRING DIAGRAMS Cruise Control Circuit



### SYSTEM WIRING DIAGRAMS Defogger Circuit



#### SYSTEM WIRING DIAGRAMS 2.9L, Engine Performance Circuits (1 of 2) 1994 Volvo 960

For x



# SYSTEM WIRING DIAGRAMS 2.9L, Engine Performance Circuits (2 of 2)



### SYSTEM WIRING DIAGRAMS Exterior Lamps Circuit, Sedan (1 of 2) 1994 Volvo 960

For x



SYSTEM WIRING DIAGRAMS Exterior Lamps Circuit, Sedan (2 of 2)



# SYSTEM WIRING DIAGRAMS Exterior Lamps Circuit, Wagon (1 of 2)



SYSTEM WIRING DIAGRAMS Exterior Lamps Circuit, Wagon (2 of 2) 1994 Volvo 960



SYSTEM WIRING DIAGRAMS Ground Distribution Circuit (1 of 4) 1994 Volvo 960

For x



# SYSTEM WIRING DIAGRAMS Ground Distribution Circuit (2 of 4)



# SYSTEM WIRING DIAGRAMS Ground Distribution Circuit (3 of 4)



# SYSTEM WIRING DIAGRAMS Ground Distribution Circuit (4 of 4)



### SYSTEM WIRING DIAGRAMS Beam Width Control



#### SYSTEM WIRING DIAGRAMS Power Mirror Circuit



### SYSTEM WIRING DIAGRAMS Heated Seats Circuit



SYSTEM WIRING DIAGRAMS Power Seats Circuit



### SYSTEM WIRING DIAGRAMS Sunroof Circuit



### SYSTEM WIRING DIAGRAMS Headlamps Circuit, W/O DRL



SYSTEM WIRING DIAGRAMS Horn Circuit



### SYSTEM WIRING DIAGRAMS Ambient Temperature Gauge



### SYSTEM WIRING DIAGRAMS Instrument Cluster Circuit

1994 Volvo 960



### SYSTEM WIRING DIAGRAMS Courtesy Lamp Circuit



# SYSTEM WIRING DIAGRAMS Instrument Illumination Circuit



#### SYSTEM WIRING DIAGRAMS Memory Seat Circuit



### SYSTEM WIRING DIAGRAMS Power Antenna Circuit



SYSTEM WIRING DIAGRAMS Power Distribution Circuit