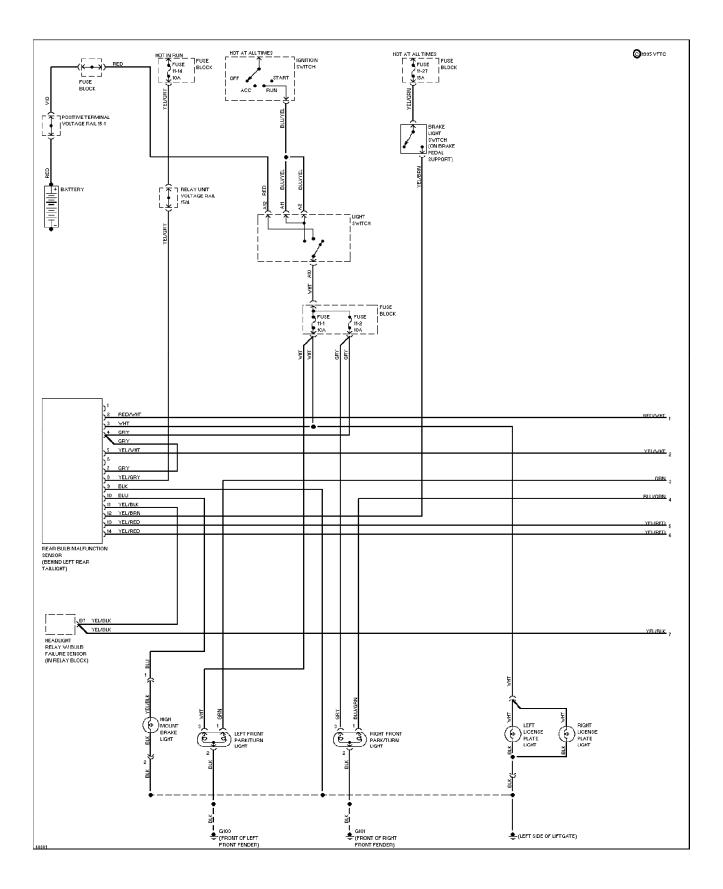

### SYSTEM WIRING DIAGRAMS Exterior Lamps Circuit, Sedan (1 of 2) 1994 Volvo 960

For x

SYSTEM WIRING DIAGRAMS Exterior Lamps Circuit, Sedan (2 of 2)