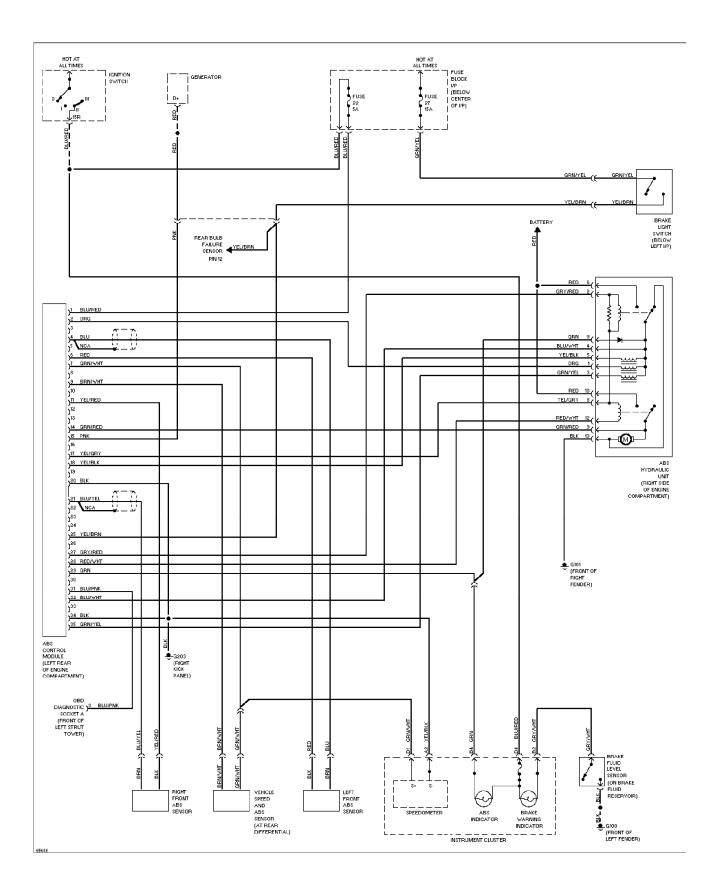

### SYSTEM WIRING DIAGRAMS Anti-lock Brake Circuits

SYSTEM WIRING DIAGRAMS Anti-theft Circuit