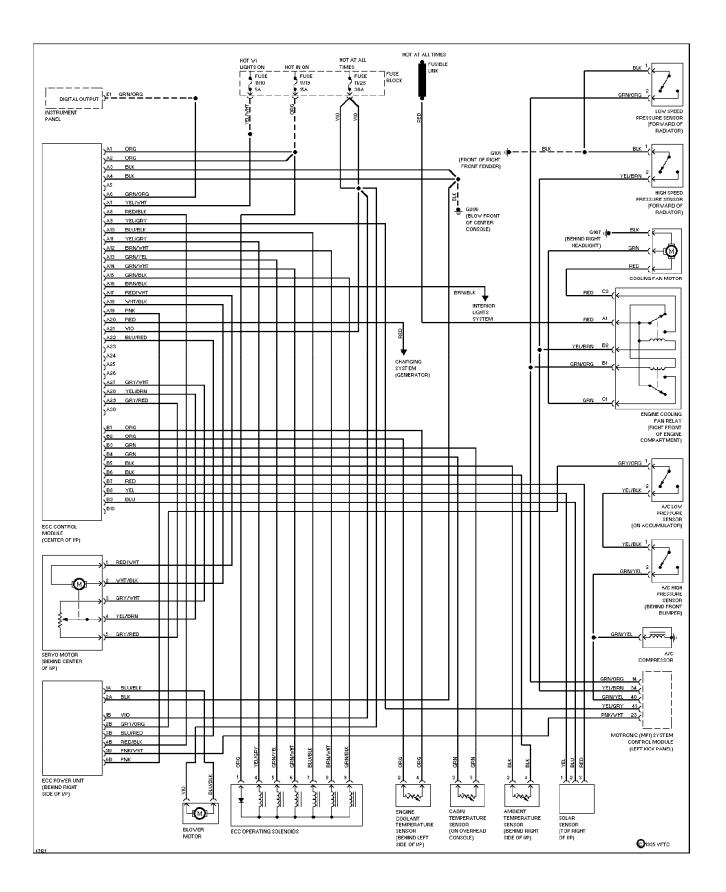

### SYSTEM WIRING DIAGRAMS Air Conditioning Circuits

1994 Volvo 960 For x

SYSTEM WIRING DIAGRAMS Fog Lamps Circuit