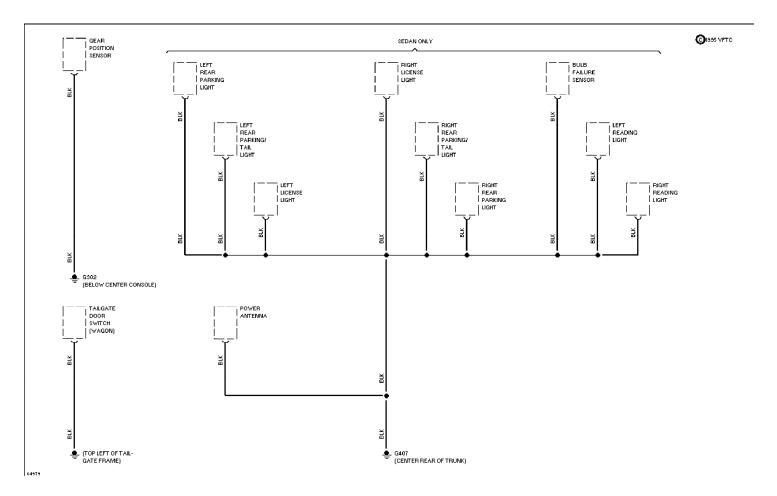

t



### SYSTEM WIRING DIAGRAMS Defogger Circuit



#### SYSTEM WIRING DIAGRAMS 2.9L, Engine Performance Circuits (1 of 2) 1994 Volvo 960

For x



# SYSTEM WIRING DIAGRAMS 2.9L, Engine Performance Circuits (2 of 2)



### SYSTEM WIRING DIAGRAMS Exterior Lamps Circuit, Sedan (1 of 2) 1994 Volvo 960

For x



SYSTEM WIRING DIAGRAMS Exterior Lamps Circuit, Sedan (2 of 2)



# SYSTEM WIRING DIAGRAMS Exterior Lamps Circuit, Wagon (1 of 2)



SYSTEM WIRING DIAGRAMS Exterior Lamps Circuit, Wagon (2 of 2) 1994 Volvo 960



SYSTEM WIRING DIAGRAMS Ground Distribution Circuit (1 of 4) 1994 Volvo 960

For x



# SYSTEM WIRING DIAGRAMS Ground Distribution Circuit (2 of 4)



# SYSTEM WIRING DIAGRAMS Ground Distribution Circuit (3 of 4)



# SYSTEM WIRING DIAGRAMS Ground Distribution Circuit (4 of 4)



### SYSTEM WIRING DIAGRAMS Beam Width Control



#### SYSTEM WIRING DIAGRAMS Power Mirror Circuit



### SYSTEM WIRING DIAGRAMS Heated Seats Circuit



SYSTEM WIRING DIAGRAMS Power Seats Circuit



### SYSTEM WIRING DIAGRAMS Sunroof Circuit



### SYSTEM WIRING DIAGRAMS Headlamps Circuit, W/O DRL



SYSTEM WIRING DIAGRAMS Horn Circuit



### SYSTEM WIRING DIAGRAMS Ambient Temperature Gauge



### SYSTEM WIRING DIAGRAMS Instrument Cluster Circuit

1994 Volvo 960



### SYSTEM WIRING DIAGRAMS Courtesy Lamp Circuit



# SYSTEM WIRING DIAGRAMS Instrument Illumination Circuit



#### SYSTEM WIRING DIAGRAMS Memory Seat Circuit



### SYSTEM WIRING DIAGRAMS Power Antenna Circuit



SYSTEM WIRING DIAGRAMS Power Distribution Circuit (1 of 5)



SYSTEM WIRING DIAGRAMS Power Distribution Circuit (2