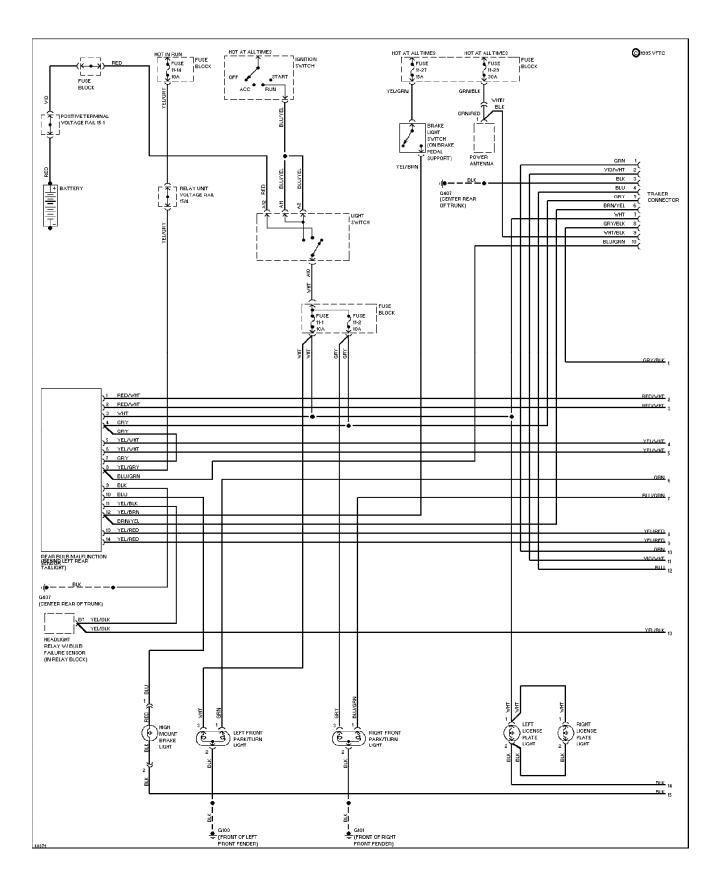

### SYSTEM WIRING DIAGRAMS Exterior Lamps Circuit, Sedan (1 of 2) 1994 Volvo 960

For x

SYSTEM WIRING DIAGRAMS Exterior Lamps Circuit, Sedan (2 of 2)

# SYSTEM WIRING DIAGRAMS Exterior Lamps Circuit, Wagon (1 of 2)

SYSTEM WIRING DIAGRAMS Exterior Lamps Circuit, Wagon (2 of 2) 1994 Volvo 960

SYSTEM WIRING DIAGRAMS Ground Distribution Circuit (1 of 4) 1994 Volvo 960