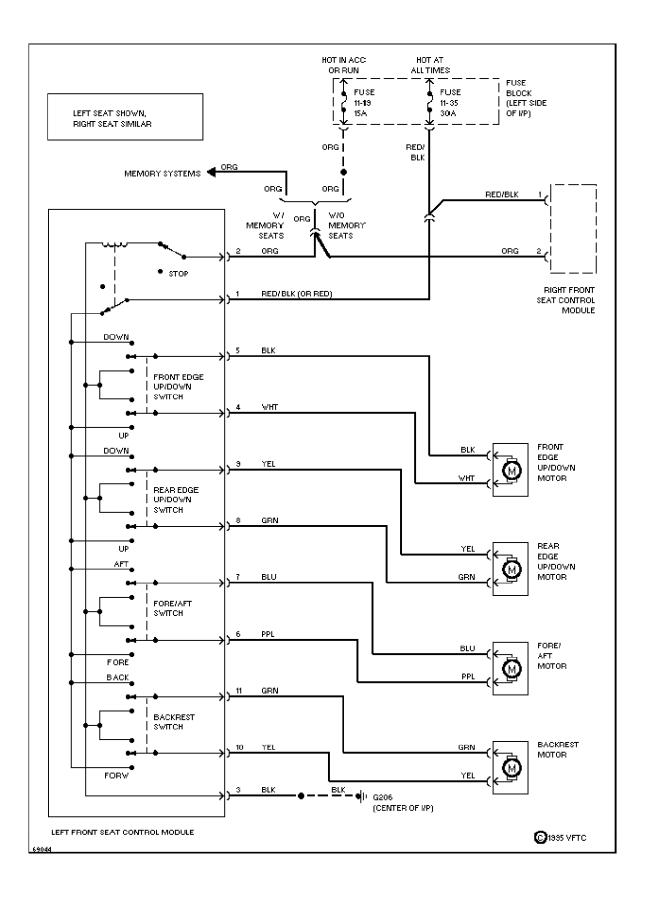

Circuits (2 of 2)



### SYSTEM WIRING DIAGRAMS Exterior Lamps Circuit, Sedan (1 of 2) 1994 Volvo 960

For x



SYSTEM WIRING DIAGRAMS Exterior Lamps Circuit, Sedan (2 of 2)



# SYSTEM WIRING DIAGRAMS Exterior Lamps Circuit, Wagon (1 of 2)



SYSTEM WIRING DIAGRAMS Exterior Lamps Circuit, Wagon (2 of 2) 1994 Volvo 960



SYSTEM WIRING DIAGRAMS Ground Distribution Circuit (1 of 4) 1994 Volvo 960

For x



# SYSTEM WIRING DIAGRAMS Ground Distribution Circuit (2 of 4)



# SYSTEM WIRING DIAGRAMS Ground Distribution Circuit (3 of 4)



# SYSTEM WIRING DIAGRAMS Ground Distribution Circuit (4 of 4)



### SYSTEM WIRING DIAGRAMS Beam Width Control



#### SYSTEM WIRING DIAGRAMS Power Mirror Circuit



### SYSTEM WIRING DIAGRAMS Heated Seats Circuit



SYSTEM WIRING DIAGRAMS Power Seats Circuit



### SYSTEM WIRING DIAGRAMS Sunroof Circuit



### SYSTEM WIRING DIAGRAMS Headlamps Circuit, W/O DRL



SYSTEM WIRING DIAGRAMS Horn Circuit



### SYSTEM WIRING DIAGRAMS Ambient Temperature Gauge



### SYSTEM WIRING DIAGRAMS Instrument Cluster Circuit

1994 Volvo 960



### SYSTEM WIRING DIAGRAMS Courtesy Lamp Circuit



# SYSTEM WIRING DIAGRAMS Instrument Illumination Circuit



#### SYSTEM WIRING DIAGRAMS Memory Seat Circuit



### SYSTEM WIRING DIAGRAMS Power Antenna Circuit



SYSTEM WIRING DIAGRAMS Power Distribution Circuit (1 of 5)



SYSTEM WIRING DIAGRAMS Power Distribution Circuit (2 of 5)



# SYSTEM WIRING DIAGRAMS Power Distribution Circuit (3 of 5)



# SYSTEM WIRING DIAGRAMS Power Distribution Circuit (4 of 5)



# SYSTEM WIRING DIAGRAMS Power Distribution Circuit (5 of 5)