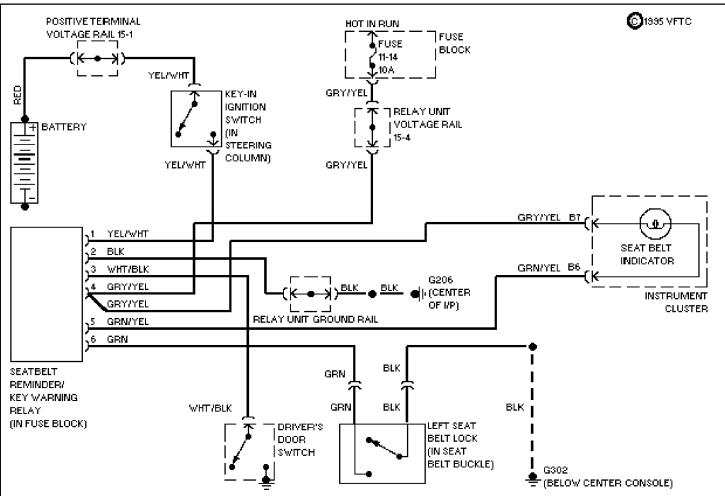

## SYSTEM WIRING DIAGRAMS Warning System Circuits

1994 Volvo 960 For x Copyright © 1998 Mitchell Repair Information Company, LLC Saturday, July 24, 2004 10:12AM

69065