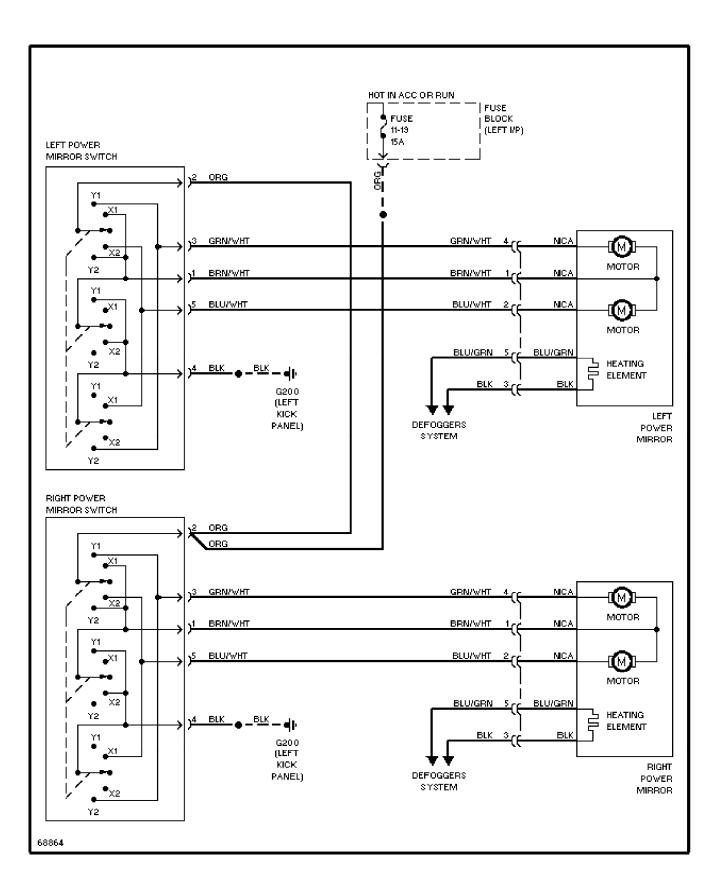

nce Circuits (1 of 2) 1994 Volvo 960

For x



# SYSTEM WIRING DIAGRAMS 2.9L, Engine Performance Circuits (2 of 2)



### SYSTEM WIRING DIAGRAMS Exterior Lamps Circuit, Sedan (1 of 2) 1994 Volvo 960

For x



SYSTEM WIRING DIAGRAMS Exterior Lamps Circuit, Sedan (2 of 2)



# SYSTEM WIRING DIAGRAMS Exterior Lamps Circuit, Wagon (1 of 2)



SYSTEM WIRING DIAGRAMS Exterior Lamps Circuit, Wagon (2 of 2) 1994 Volvo 960



SYSTEM WIRING DIAGRAMS Ground Distribution Circuit (1 of 4) 1994 Volvo 960

For x



# SYSTEM WIRING DIAGRAMS Ground Distribution Circuit (2 of 4)



# SYSTEM WIRING DIAGRAMS Ground Distribution Circuit (3 of 4)



# SYSTEM WIRING DIAGRAMS Ground Distribution Circuit (4 of 4)



### SYSTEM WIRING DIAGRAMS Beam Width Control



#### SYSTEM WIRING DIAGRAMS Power Mirror Circuit



### SYSTEM WIRING DIAGRAMS Heated Seats Circuit



SYSTEM WIRING DIAGRAMS Power Seats Circuit



### SYSTEM WIRING DIAGRAMS Sunroof Circuit



### SYSTEM WIRING DIAGRAMS Headlamps Circuit, W/O DRL



SYSTEM WIRING DIAGRAMS Horn Circuit



### SYSTEM WIRING DIAGRAMS Ambient Temperature Gauge



### SYSTEM WIRING DIAGRAMS Instrument Cluster Circuit

1994 Volvo 960



### SYSTEM WIRING DIAGRAMS Courtesy Lamp Circuit



# SYSTEM WIRING DIAGRAMS Instrument Illumination Circuit



#### SYSTEM WIRING DIAGRAMS Memory Seat Circuit



### SYSTEM WIRING DIAGRAMS Power Antenna Circuit



SYSTEM WIRING DIAGRAMS Power Distribution Circuit (1 of 5)



SYSTEM WIRING DIAGRAMS Power Distribution Circuit (2 of 5)



# SYSTEM WIRING DIAGRAMS Power Distribution Circuit (3 of 5)



# SYSTEM WIRING DIAGRAMS Po