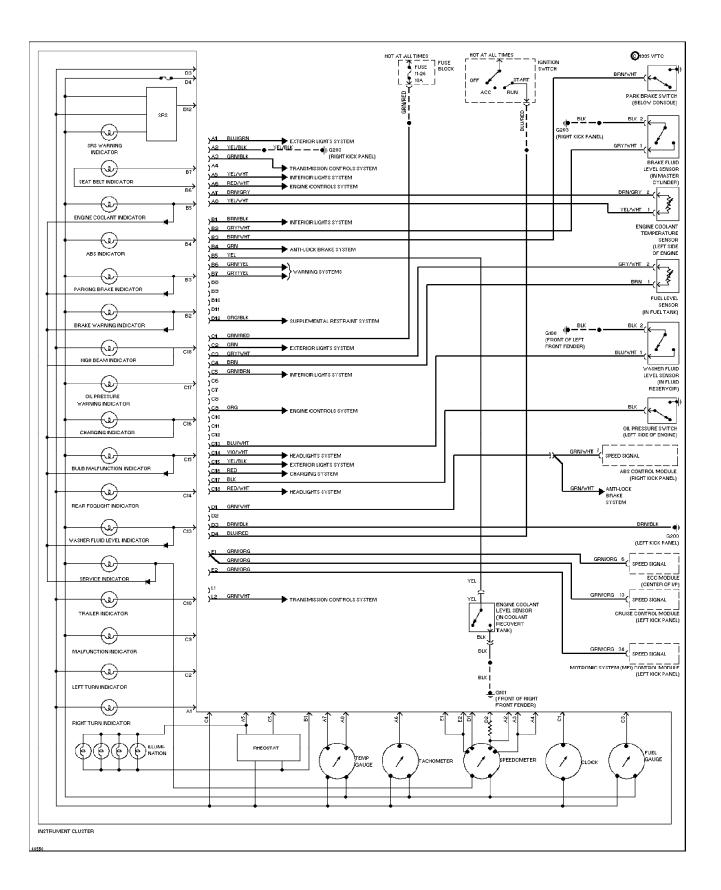

rior Lamps Circuit, Wagon (2 of 2) 1994 Volvo 960



SYSTEM WIRING DIAGRAMS Ground Distribution Circuit (1 of 4) 1994 Volvo 960

For x



# SYSTEM WIRING DIAGRAMS Ground Distribution Circuit (2 of 4)



# SYSTEM WIRING DIAGRAMS Ground Distribution Circuit (3 of 4)



# SYSTEM WIRING DIAGRAMS Ground Distribution Circuit (4 of 4)



### SYSTEM WIRING DIAGRAMS Beam Width Control



#### SYSTEM WIRING DIAGRAMS Power Mirror Circuit



### SYSTEM WIRING DIAGRAMS Heated Seats Circuit



SYSTEM WIRING DIAGRAMS Power Seats Circuit



### SYSTEM WIRING DIAGRAMS Sunroof Circuit



### SYSTEM WIRING DIAGRAMS Headlamps Circuit, W/O DRL



SYSTEM WIRING DIAGRAMS Horn Circuit



### SYSTEM WIRING DIAGRAMS Ambient Temperature Gauge



### SYSTEM WIRING DIAGRAMS Instrument Cluster Circuit

1994 Volvo 960



### SYSTEM WIRING DIAGRAMS Courtesy Lamp Circuit



# SYSTEM WIRING DIAGRAMS Instrument Illumination Circuit



#### SYSTEM WIRING DIAGRAMS Memory Seat Circuit



### SYSTEM WIRING DIAGRAMS Power Antenna Circuit



SYSTEM WIRING DIAGRAMS Power Distribution Circuit (1 of 5)



SYSTEM WIRING DIAGRAMS Power Distribution Circuit (2 of 5)



# SYSTEM WIRING DIAGRAMS Power Distribution Circuit (3 of 5)



# SYSTEM WIRING DIAGRAMS Power Distribution Circuit (4 of 5)



# SYSTEM WIRING DIAGRAMS Power Distribution Circuit (5 of 5)



#### SYSTEM WIRING DIAGRAMS Power Door Lock Circuit



# SYSTEM WIRING DIAGRAMS Front Wiper/Washer & Headlamp Wiper/Washer Circuit



## SYSTEM WIRING DIAGRAMS Rear Wiper/Washer Circuit



#### SYSTEM WIRING DIAGRAMS Power Window Circuit

1994 Volvo 960 For x Copyrig