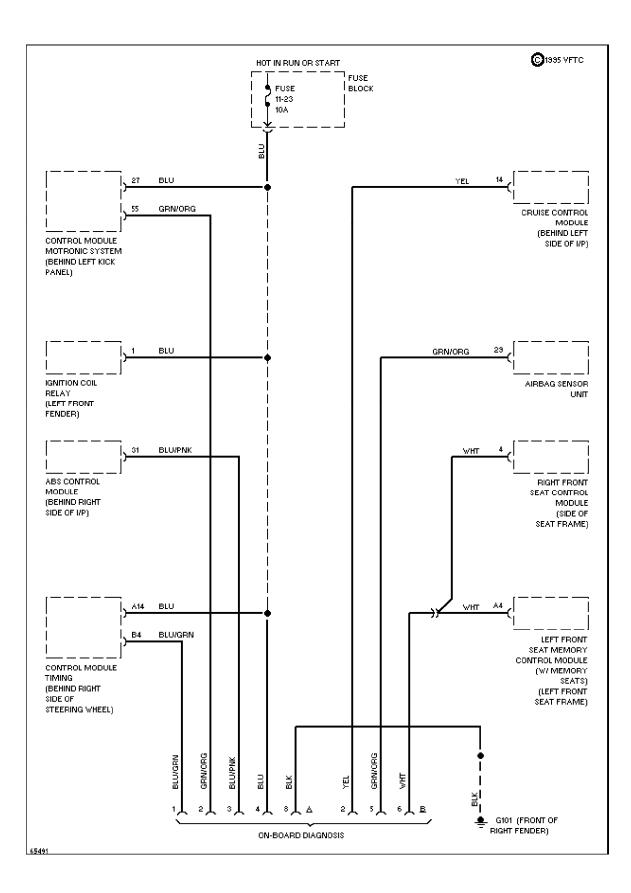

### SYSTEM WIRING DIAGRAMS Air Conditioning Circuits

1994 Volvo 960 For x



SYSTEM WIRING DIAGRAMS Fog Lamps Circuit



### SYSTEM WIRING DIAGRAMS Headlamps Circuit, W/ DRL



### SYSTEM WIRING DIAGRAMS Anti-lock Brake Circuits



SYSTEM WIRING DIAGRAMS Anti-theft Circuit



### SYSTEM WIRING DIAGRAMS Computer Data Lines



# SYSTEM WIRING DIAGRAMS Cooling Fan Circuit



### SYSTEM WIRING DIAGRAMS Cruise Control Circuit



### SYSTEM WIRING DIAGRAMS Defogger Circuit



#### SYSTEM WIRING DIAGRAMS 2.9L, Engine Performance Circuits (1 of 2) 1994 Volvo 960

For x



# SYSTEM WIRING DIAGRAMS 2.9L, Engine Performance Circuits (2 of 2)



### SYSTEM WIRING DIAGRAMS Exterior Lamps Circuit, Sedan (1 of 2) 1994 Volvo 960

For x



SYSTEM WIRING DIAGRAMS Exterior Lamps Circuit, Sedan (2 of 2)



# SYSTEM WIRING DIAGRAMS Exterior Lamps Circuit, Wagon (1 of 2)



SYSTEM WIRING DIAGRAMS Exterior Lamps Circuit, Wagon (2 of 2) 1994 Volvo 960



SYSTEM WIRING DIAGRAMS Ground Distribution Circuit (1 of 4) 1994 Volvo 960

For x



# SYSTEM WIRING DIAGRAMS Ground Distribution Circuit (2 of 4)



# SYSTEM WIRING DIAGRAMS Groun