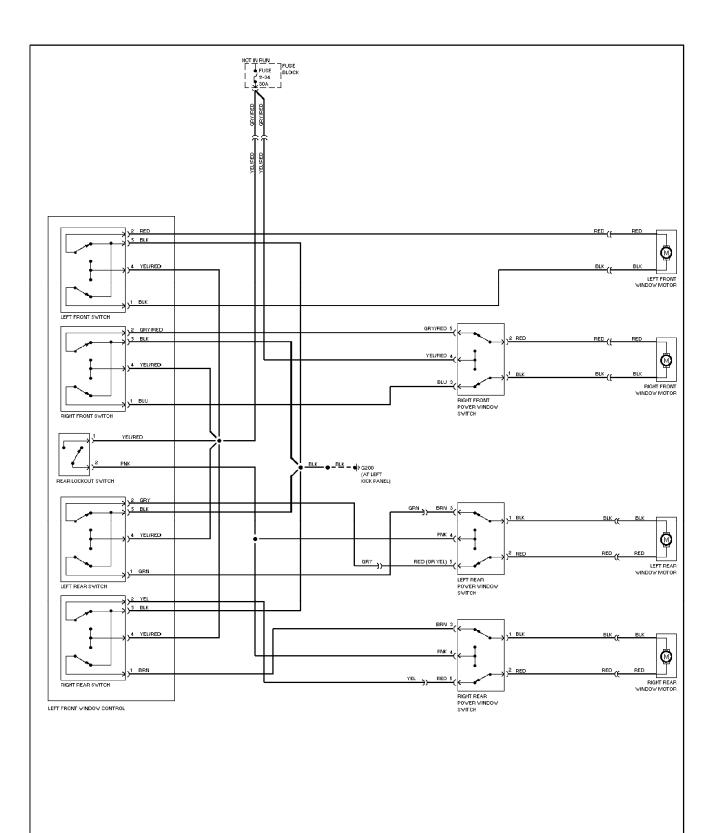

#### SYSTEM WIRING DIAGRAMS Power Window Circuit

1994 Volvo 960 For x Copyright © 1998 Mitchell Repair Information Company, LLC Saturday, July 24, 2004 10:11AM

68363

SYSTEM WIRING DIAGRAMS Radio Circuits