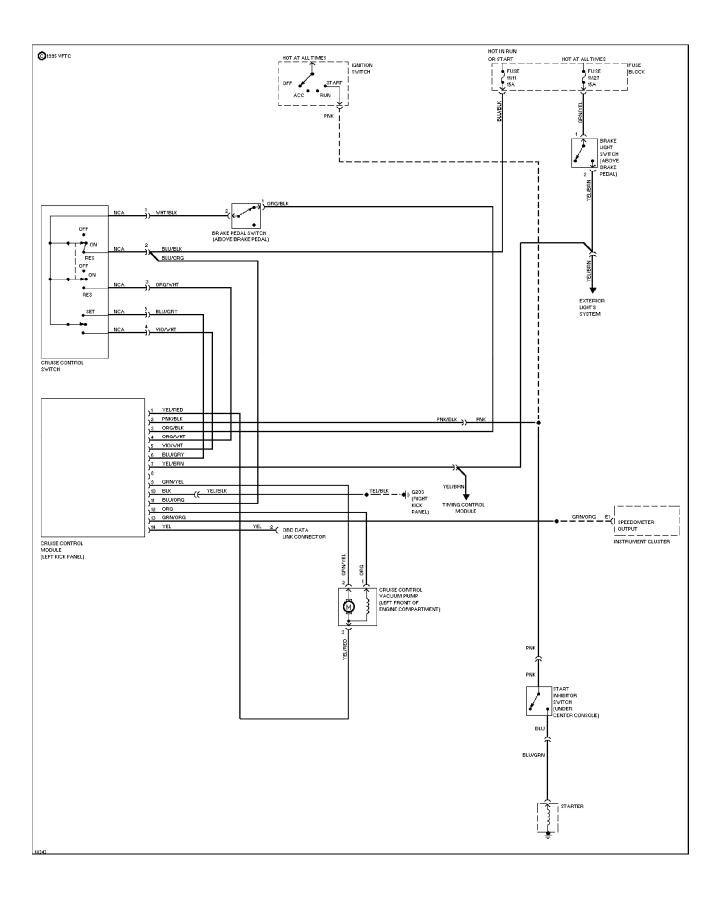

### SYSTEM WIRING DIAGRAMS Air Conditioning Circuits

1994 Volvo 960 For x



SYSTEM WIRING DIAGRAMS Fog Lamps Circuit



### SYSTEM WIRING DIAGRAMS Headlamps Circuit, W/ DRL



### SYSTEM WIRING DIAGRAMS Anti-lock Brake Circuits



SYSTEM WIRING DIAGRAMS Anti-theft Circuit



### SYSTEM WIRING DIAGRAMS Computer Data Lines



# SYSTEM WIRING DIAGRAMS Cooling Fan Circuit



### SYSTEM WIRING DIAGRAMS Cruise Control Circuit



### SYSTEM WIRING DIAGRAMS Defogger Circuit



#### SYSTEM WIRING DIAGRAMS 2.9L, Engine Performance Circuits (1 of 2) 1994 Volvo 960

For x



# SYSTEM WIRING DIAGRAMS 2.9L, Engine Performance Circuits (2 of 2)



### SYSTEM WIRING DIAGRAMS Exterior Lamps Circuit, Sedan (1 of 2) 1994 Volvo 960

For x



SYSTEM WIRING DIAGRAMS Exterior Lamps Circuit, Sedan (2 of 2)



# SYSTEM WIRING DIAGRAMS Exterior Lamps Circuit, Wagon (1 of 2)



SYSTEM WIRING DIAGRAMS Exterior Lamps Circuit, Wagon (2 of 2) 1994 Volvo 960



SYSTEM WIRING DIAGRAMS Ground Distribution Circuit (1 of 4) 1994 Volvo 960

For x



# SYSTEM WIRING DIAGRAMS Ground Distribution Circuit (2 of 4)



# SYSTEM WIRING DIAGRAMS Ground Distribution Circuit (3 of 4)



# SYSTEM WIRING DIAGRAMS Ground Distribution Circuit (4 of 4)



#