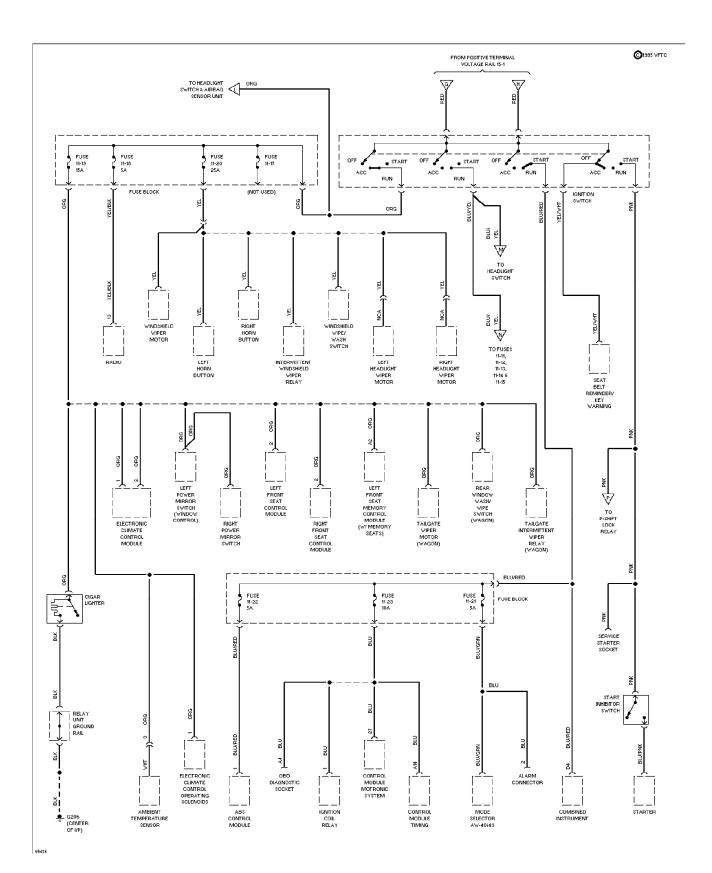

### SYSTEM WIRING DIAGRAMS Headlamps Circuit, W/O DRL

SYSTEM WIRING DIAGRAMS Horn Circuit

# SYSTEM WIRING DIAGRAMS Front Wiper/Washer & Headlamp Wiper/Washer Circuit