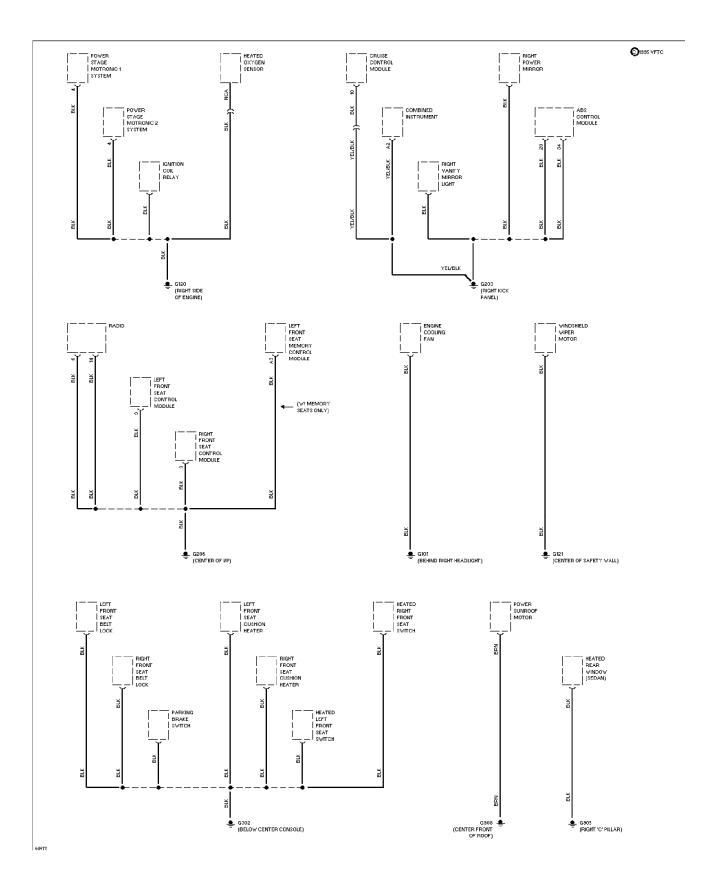

G DIAGRAMS Computer Data Lines



# SYSTEM WIRING DIAGRAMS Cooling Fan Circuit



### SYSTEM WIRING DIAGRAMS Cruise Control Circuit



### SYSTEM WIRING DIAGRAMS Defogger Circuit



#### SYSTEM WIRING DIAGRAMS 2.9L, Engine Performance Circuits (1 of 2) 1994 Volvo 960

For x



# SYSTEM WIRING DIAGRAMS 2.9L, Engine Performance Circuits (2 of 2)



### SYSTEM WIRING DIAGRAMS Exterior Lamps Circuit, Sedan (1 of 2) 1994 Volvo 960

For x



SYSTEM WIRING DIAGRAMS Exterior Lamps Circuit, Sedan (2 of 2)



# SYSTEM WIRING DIAGRAMS Exterior Lamps Circuit, Wagon (1 of 2)



SYSTEM WIRING DIAGRAMS Exterior Lamps Circuit, Wagon (2 of 2) 1994 Volvo 960



SYSTEM WIRING DIAGRAMS Ground Distribution Circuit (1 of 4) 1994 Volvo 960

For x



# SYSTEM WIRING DIAGRAMS Ground Distribution Circuit (2 of 4)



# SYSTEM WIRING DIAGRAMS Ground Distribution Circuit (3 of 4)



# SYSTEM WIRING DIAGRAMS Ground Distribution Circuit (4 of 4)



### SYSTEM WIRING DIAGRAMS Beam Width Control



#### SYSTEM WIRING DIAGRAMS Power Mirror Circuit



### SYSTEM WIRING DIAGRAMS Heated Seats Circuit



SYSTEM WIRING DIAGRAMS Power Seats Circuit



### SYSTEM WIRING DIAGRAMS Sunroof Circuit



### SYSTEM WIRING DIAGRAMS Headlamps Circuit, W/O DRL



SYSTEM WIRING DIAGRAMS Horn Circuit



### SYSTEM WIRING DIAGRAMS Ambient Temperature Gauge



### SYSTEM WIRING DIAGRAMS Instrument Cluster Circuit

1994 Volvo 960



### SYSTEM WIRING DIAGRAMS Courtesy Lamp Circuit



# SYSTEM WIRING DIAGRAMS Instrument Illumination Circuit



#### SYSTEM WIRING DIAGRAMS Memory Seat Circuit



### SYSTEM WIRING DIAGRAMS Power Ant