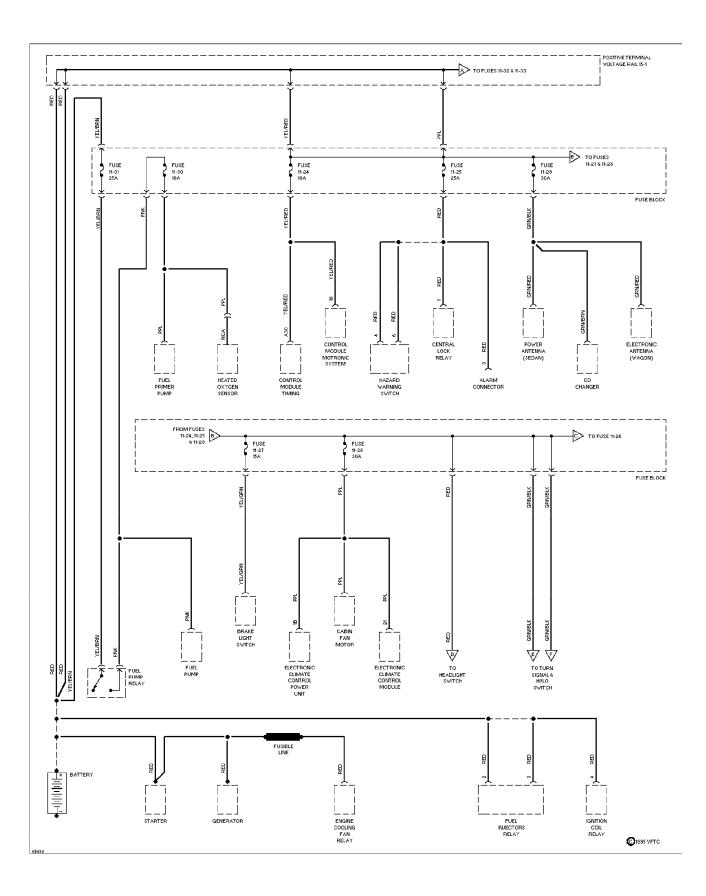

### SYSTEM WIRING DIAGRAMS Power Antenna Circuit

SYSTEM WIRING DIAGRAMS Power Distribution Circuit (1 of 5)

SYSTEM WIRING DIAGRAMS Power Distribution Circuit (2 of 5)

# SYSTEM WIRING DIAGRAMS Power Distribution Circuit (3 of 5)

# SYSTEM WIRING DIAGRAMS Power Distribution Circuit (4 of 5)

# SYSTEM WIRING DIAGRAMS Power Distribution Circuit (5 of 5)