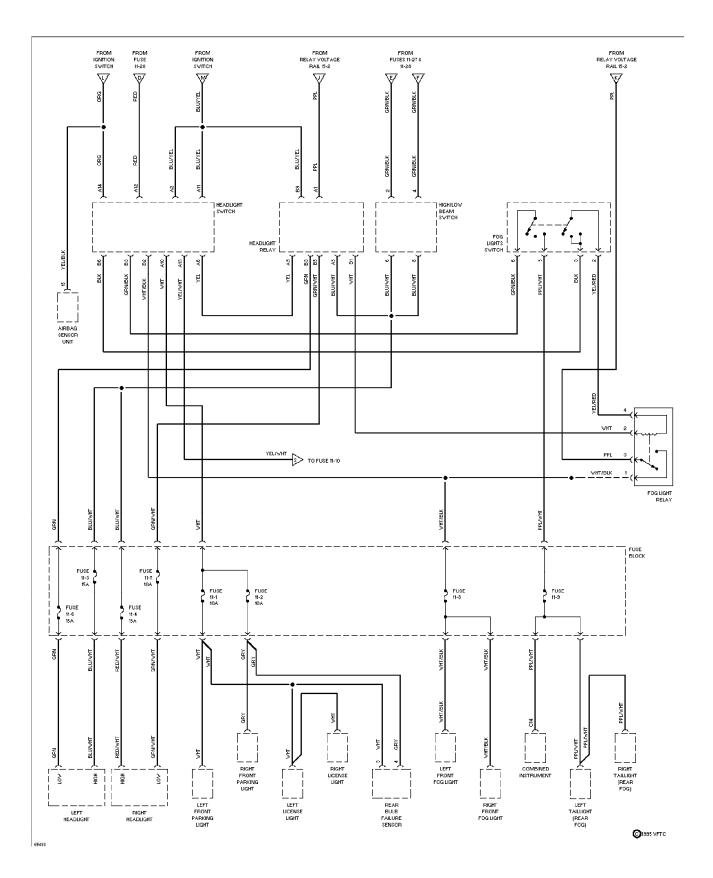

### SYSTEM WIRING DIAGRAMS Air Conditioning Circuits

1994 Volvo 960 For x

SYSTEM WIRING DIAGRAMS Fog Lamps Circuit