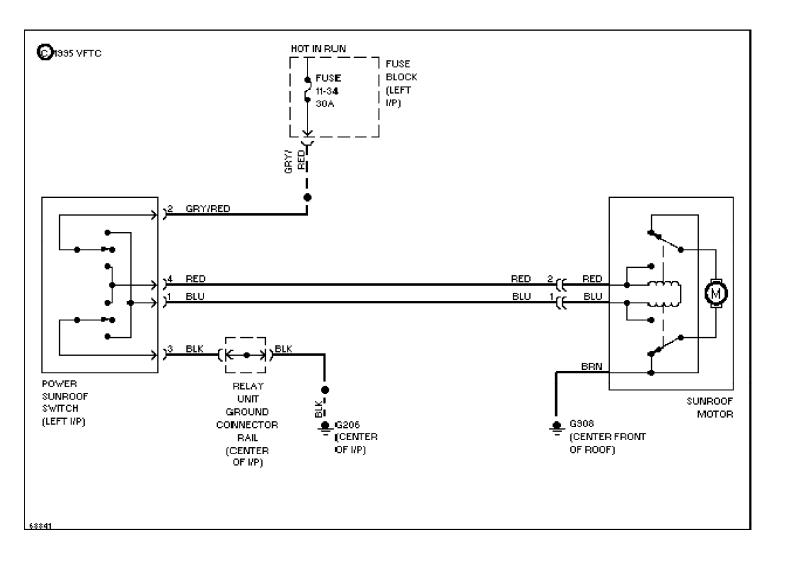

S Exterior Lamps Circuit, Sedan (1 of 2) 1994 Volvo 960

For x



SYSTEM WIRING DIAGRAMS Exterior Lamps Circuit, Sedan (2 of 2)



# SYSTEM WIRING DIAGRAMS Exterior Lamps Circuit, Wagon (1 of 2)



SYSTEM WIRING DIAGRAMS Exterior Lamps Circuit, Wagon (2 of 2) 1994 Volvo 960



SYSTEM WIRING DIAGRAMS Ground Distribution Circuit (1 of 4) 1994 Volvo 960

For x



# SYSTEM WIRING DIAGRAMS Ground Distribution Circuit (2 of 4)



# SYSTEM WIRING DIAGRAMS Ground Distribution Circuit (3 of 4)



# SYSTEM WIRING DIAGRAMS Ground Distribution Circuit (4 of 4)



### SYSTEM WIRING DIAGRAMS Beam Width Control



#### SYSTEM WIRING DIAGRAMS Power Mirror Circuit



### SYSTEM WIRING DIAGRAMS Heated Seats Circuit



SYSTEM WIRING DIAGRAMS Power Seats Circuit



### SYSTEM WIRING DIAGRAMS Sunroof Circuit



### SYSTEM WIRING DIAGRAMS Headlamps Circuit, W/O DRL



SYSTEM WIRING DIAGRAMS Horn Circuit



### SYSTEM WIRING DIAGRAMS Ambient Temperature Gauge



### SYSTEM WIRING DIAGRAMS Instrument Cluster Circuit

1994 Volvo 960



### SYSTEM WIRING DIAGRAMS Courtesy Lamp Circuit



# SYSTEM WIRING DIAGRAMS Instrument Illumination Circuit



#### SYSTEM WIRING DIAGRAMS Memory Seat Circuit



### SYSTEM WIRING DIAGRAMS Power Antenna Circuit



SYSTEM WIRING DIAGRAMS Power Distribution Circuit (1 of 5)



SYSTEM WIRING DIAGRAMS Power Distribution Circuit (2 of 5)



# SYSTEM WIRING DIAGRAMS Power Distribution Circuit (3 of 5)



# SYSTEM WIRING DIAGRAMS Power Distribution Circuit (4 of 5)



# SYSTEM WIRING DIAGRAMS Power Distribution Circuit (5 of 5)



#### SYSTEM WIRING DIAGRAMS Power Door Loc