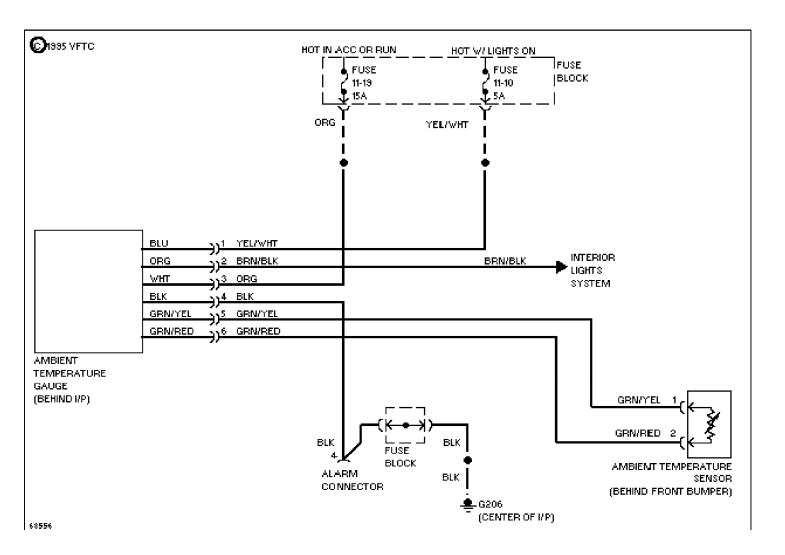

AMS Exterior Lamps Circuit, Wagon (1 of 2)



SYSTEM WIRING DIAGRAMS Exterior Lamps Circuit, Wagon (2 of 2) 1994 Volvo 960



SYSTEM WIRING DIAGRAMS Ground Distribution Circuit (1 of 4) 1994 Volvo 960

For x



# SYSTEM WIRING DIAGRAMS Ground Distribution Circuit (2 of 4)



# SYSTEM WIRING DIAGRAMS Ground Distribution Circuit (3 of 4)



# SYSTEM WIRING DIAGRAMS Ground Distribution Circuit (4 of 4)



### SYSTEM WIRING DIAGRAMS Beam Width Control



#### SYSTEM WIRING DIAGRAMS Power Mirror Circuit



### SYSTEM WIRING DIAGRAMS Heated Seats Circuit



SYSTEM WIRING DIAGRAMS Power Seats Circuit



### SYSTEM WIRING DIAGRAMS Sunroof Circuit



### SYSTEM WIRING DIAGRAMS Headlamps Circuit, W/O DRL



SYSTEM WIRING DIAGRAMS Horn Circuit



### SYSTEM WIRING DIAGRAMS Ambient Temperature Gauge



### SYSTEM WIRING DIAGRAMS Instrument Cluster Circuit

1994 Volvo 960



### SYSTEM WIRING DIAGRAMS Courtesy Lamp Circuit



# SYSTEM WIRING DIAGRAMS Instrument Illumination Circuit



#### SYSTEM WIRING DIAGRAMS Memory Seat Circuit



### SYSTEM WIRING DIAGRAMS Power Antenna Circuit



SYSTEM WIRING DIAGRAMS Power Distribution Circuit (1 of 5)



SYSTEM WIRING DIAGRAMS Power Distribution Circuit (2 of 5)



# SYSTEM WIRING DIAGRAMS Power Distribution Circuit (3 of 5)



# SYSTEM WIRING DIAGRAMS Power Distribution Circuit (4 of 5)



# SYSTEM WIRING DIAGRAMS Power Distribution Circuit (5 of 5)



#### SYSTEM WIRING DIAGRAMS Power Door Lock Circuit



# SYSTEM WIRING DIAGRAMS Front Wiper/Washer & Headlamp Wiper/Washer Circuit



## SYSTEM WIRING DIAGRAMS Rear Wiper/Washer Circuit



####