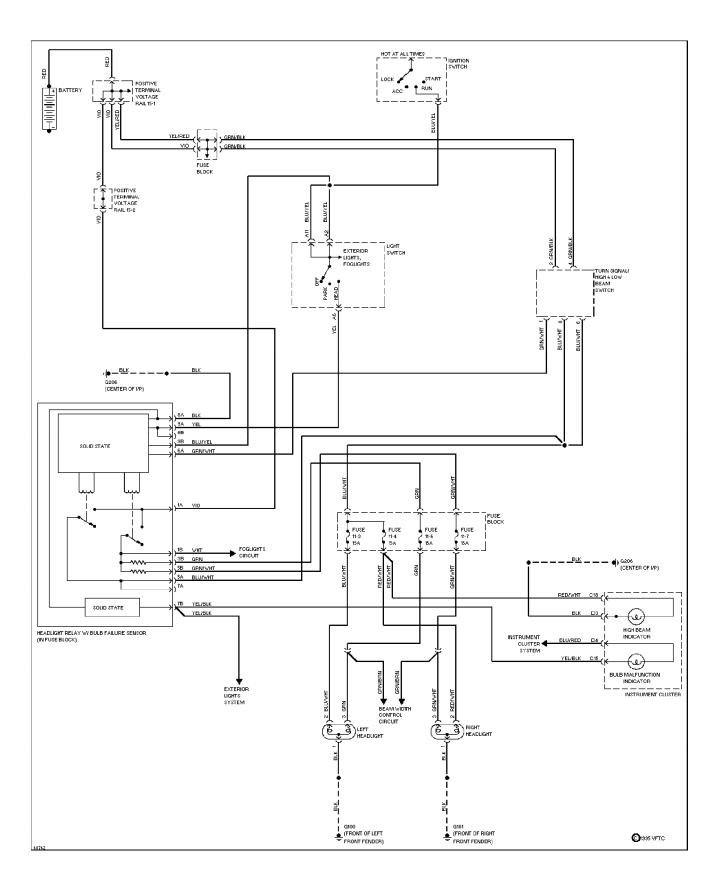

### SYSTEM WIRING DIAGRAMS Headlamps Circuit, W/ DRL

### SYSTEM WIRING DIAGRAMS Headlamps Circuit, W/O DRL

SYSTEM WIRING DIAGRAMS Horn Circuit