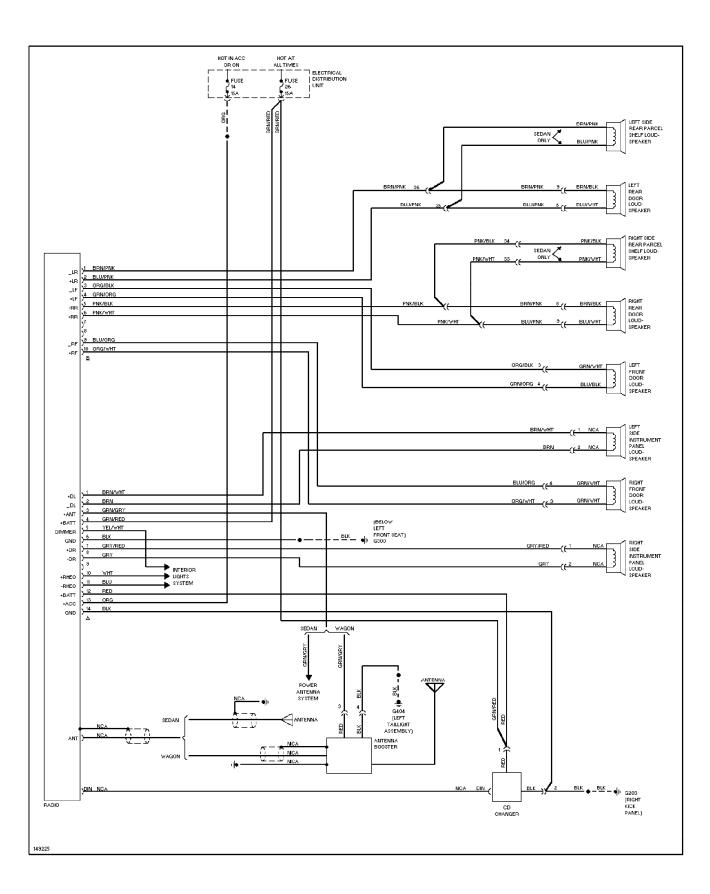

DIAGRAMS Courtesy Lamps Circuit



#### SYSTEM WIRING DIAGRAMS Instrument Illumination Circuit 1995 Volvo 940

For x



### SYSTEM WIRING DIAGRAMS Memory Seat Circuit



SYSTEM WIRING DIAGRAMS Power Antenna Circuit



SYSTEM WIRING DIAGRAMS Power Distribution Circuit (1 of 2)



### SYSTEM WIRING DIAGRAMS Power Distribution Circuit (2 of 2)



#### SYSTEM WIRING DIAGRAMS Power Door Lock Circuit



## SYSTEM WIRING DIAGRAMS Front Wiper/Washer Circuit



## SYSTEM WIRING DIAGRAMS Headlamp Wiper/Washer Circuit



## SYSTEM WIRING DIAGRAMS Rear Wiper/Washer Circuit



### SYSTEM WIRING DIAGRAMS **Power Seats Circuit**



### SYSTEM WIRING DIAGRAMS Power Top/Sunroof Circuits



#### SYSTEM WIRING DIAGRAMS Power Window Circuit



# SYSTEM WIRING DIAGRAMS Radio Circuits, W/ Integrated Amplifier



# SYSTEM WIRING DIAGRAMS Radio Circuits, W/ Separated Amplifier



## SYSTEM WIRING DIAGRAMS Radio Circuits, W/O Amplifier



### SYSTEM WIRING DIAGRAMS Shift Interlock Circuit



### SYSTEM WIRING DIAGRAMS Charging Circuit 1995 Volvo 940



SYSTEM WIRING DIAGRAMS Starting Circuit



# SYSTEM WIRING DIAGRAMS Supplemental Restraint Circuit



SYSTEM WIRING DIAGRAMS Overdrive Circuit

1995 Volvo 940

For x



SYSTEM WIRING DIAGRAMS Warning System Circuits 1995 Volvo 940