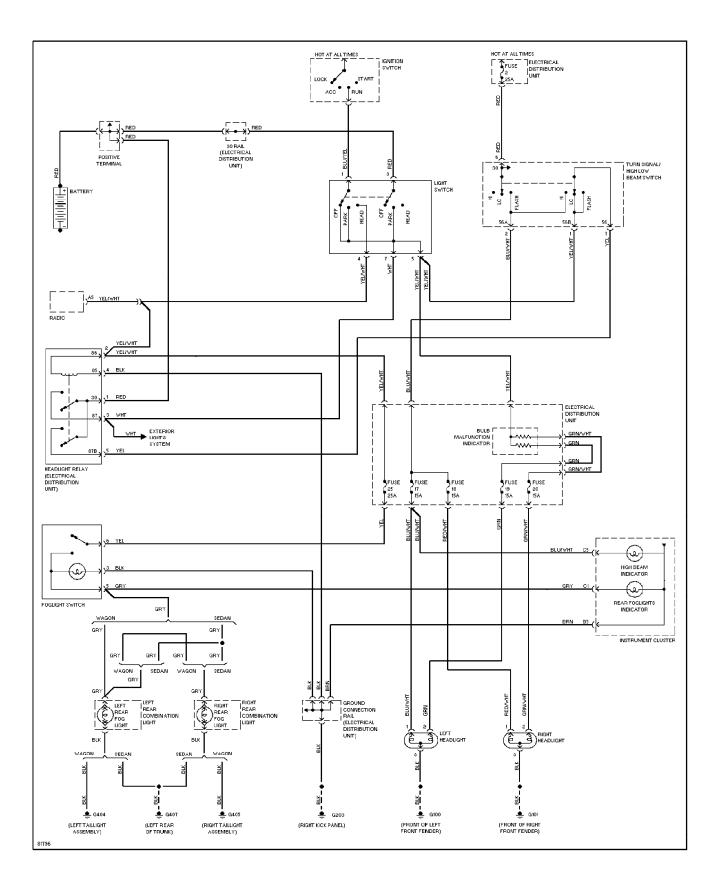

# SYSTEM WIRING DIAGRAMS Air Conditioning Circuits



### SYSTEM WIRING DIAGRAMS Ground Distribution Circuit



# SYSTEM WIRING DIAGRAMS Headlamps/Fog Lamps Circuit



#### SYSTEM WIRING DIAGRAMS Anti-lock Brake Circuits



SYSTEM WIRING DIAGRAMS Anti-theft Circuit



#### SYSTEM WIRING DIAGRAMS Computer Data Lines



# SYSTEM WIRING DIAGRAMS Cooling Fan Circuit



## SYSTEM WIRING DIAGRAMS Cruise Control Circuit



# SYSTEM WIRING DIAGRAMS Defogger Circuit



# SYSTEM WIRING DIAGRAMS Rear Defogger & Heated Mirrors Circuit



#### SYSTEM WIRING DIAGRAMS 2.3L Non-Turbo, Engine Performance Circuits (1 of 2) 1995 Volvo 940



# SYSTEM WIRING DIAGRAMS 2.3L Non-Turbo, Engine Performance Circuits (2 of 2)



# SYSTEM WIRING DIAGRAMS 2.3L Turbo, Engine Performance Circuits (1 of 2)



#### SYSTEM WIRING DIAGRAMS 2.3L Turbo, Engine Performance Circuits (2 of 2) 1995 Volvo 940



# SYSTEM WIRING DIAGRAMS Backup Lamps Circuit, Sedan & Wagon



SYSTEM WIRING DIAG