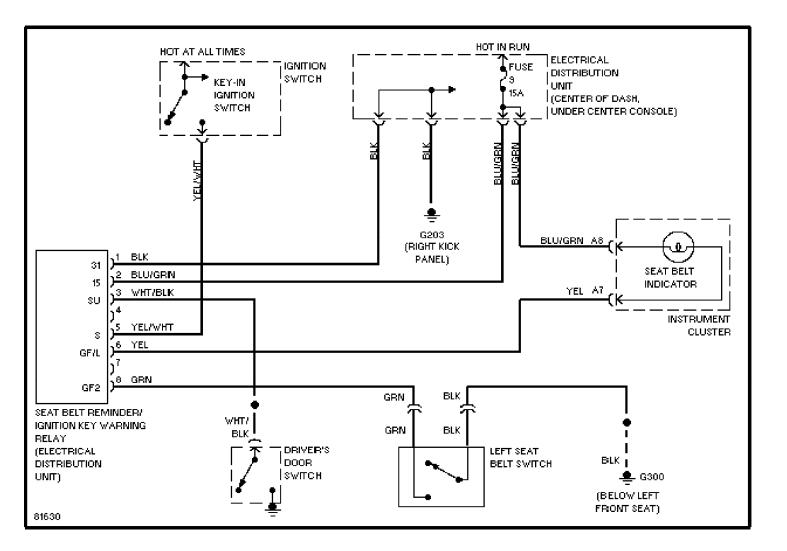

# SYSTEM WIRING DIAGRAMS Supplemental Restraint Circuit

SYSTEM WIRING DIAGRAMS Overdrive Circuit

1995 Volvo 940

For x

SYSTEM WIRING DIAGRAMS Warning System Circuits 1995 Volvo 940