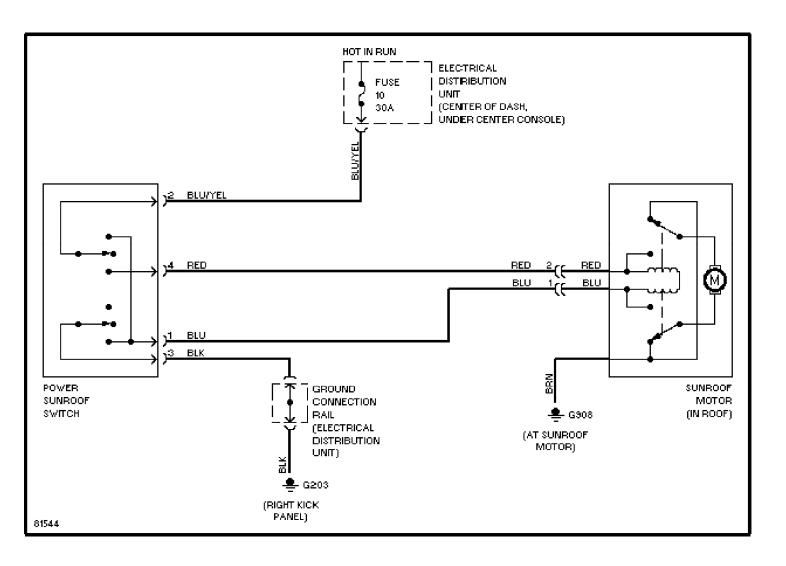

1995 Volvo 940

For x



### SYSTEM WIRING DIAGRAMS Instrument Cluster Circuit

1995 Volvo 940 For x



# SYSTEM WIRING DIAGRAMS Courtesy Lamps Circuit



#### SYSTEM WIRING DIAGRAMS Instrument Illumination Circuit 1995 Volvo 940

For x



### SYSTEM WIRING DIAGRAMS Memory Seat Circuit



SYSTEM WIRING DIAGRAMS Power Antenna Circuit



SYSTEM WIRING DIAGRAMS Power Distribution Circuit (1 of 2)



### SYSTEM WIRING DIAGRAMS Power Distribution Circuit (2 of 2)



#### SYSTEM WIRING DIAGRAMS Power Door Lock Circuit



## SYSTEM WIRING DIAGRAMS Front Wiper/Washer Circuit



## SYSTEM WIRING DIAGRAMS Headlamp Wiper/Washer Circuit



## SYSTEM WIRING DIAGRAMS Rear Wiper/Washer Circuit



### SYSTEM WIRING DIAGRAMS **Power Seats Circuit**



### SYSTEM WIRING DIAGRAMS Power Top/Sunroof Circuits



#### SYSTEM WIRING DIAGRAMS Power Window Circuit



# SYSTEM WIRING DIAGRAMS Radio Circuits, W/ Integrated Amplifier



# SYSTEM WIRING DIAGRAMS Radio Circuits, W/ Separated Amplifier



## SYSTEM WIRING DIAGRAMS Radio Circuits, W/O Amplifier



### SYSTEM WIRING DIAGRAMS Shift Interlock Circuit



### SYSTEM WIRING DIAGRAMS Charging Circuit 1995 Volvo 940



SYSTEM WIRING DIAGRAMS Starting Circuit



# SYSTEM WIRING DIAGRAMS Supplemental Restraint Circuit



SYSTEM WIRING DIAGRAMS Overdrive Circuit

1995 Volvo 940

For x



SYSTEM WIRING DIAGRAMS Warning System Circuits 1995 Volvo 940