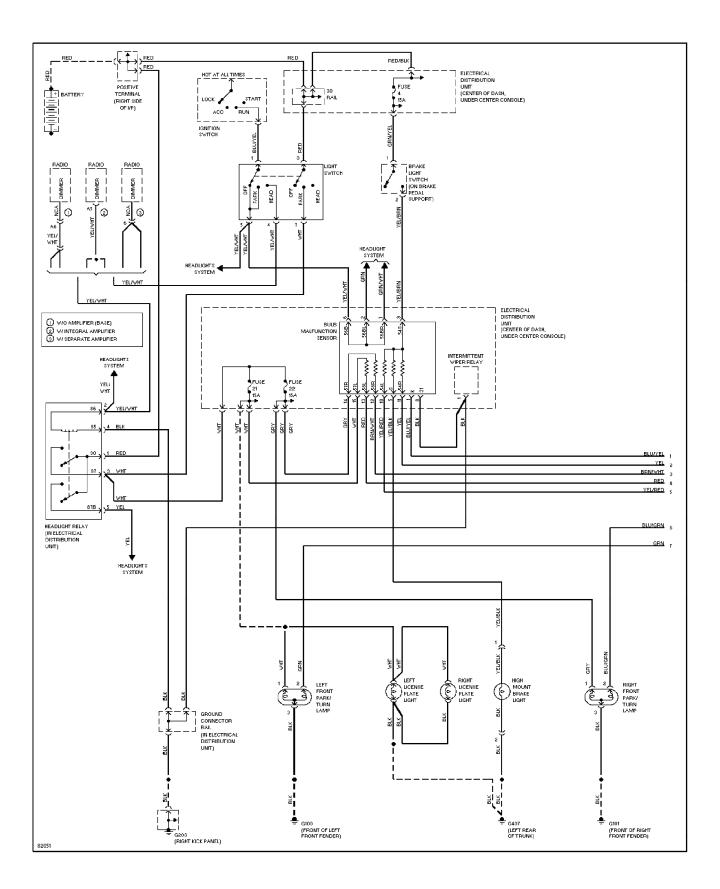

Circuits



SYSTEM WIRING DIAGRAMS Anti-theft Circuit



#### SYSTEM WIRING DIAGRAMS Computer Data Lines



# SYSTEM WIRING DIAGRAMS Cooling Fan Circuit



## SYSTEM WIRING DIAGRAMS Cruise Control Circuit



# SYSTEM WIRING DIAGRAMS Defogger Circuit



# SYSTEM WIRING DIAGRAMS Rear Defogger & Heated Mirrors Circuit



#### SYSTEM WIRING DIAGRAMS 2.3L Non-Turbo, Engine Performance Circuits (1 of 2) 1995 Volvo 940



# SYSTEM WIRING DIAGRAMS 2.3L Non-Turbo, Engine Performance Circuits (2 of 2)



# SYSTEM WIRING DIAGRAMS 2.3L Turbo, Engine Performance Circuits (1 of 2)



#### SYSTEM WIRING DIAGRAMS 2.3L Turbo, Engine Performance Circuits (2 of 2) 1995 Volvo 940



# SYSTEM WIRING DIAGRAMS Backup Lamps Circuit, Sedan & Wagon



SYSTEM WIRING DIAGRAMS Exterior Lamps Circuit, Sedan (1 of 2)



SYSTEM WIRING DIAGRAMS Exterior Lamps Circuit, Sedan (2 of 2) 1995 Volvo 940

For x



SYSTEM WIRING DIAGRAMS Exterior Lamps Circuit, Wagon (1 of 2)



SYSTEM WIRING DIAGRAMS Exterior Lamps Circuit, Wagon (2 of 2) 1995 Volvo 940

For x



#### SYSTEM WIRING DIAGRAMS Power Mirror Circuit



# SYSTEM WIRING DIAGRAMS Heated Seats Circuit, High Output



SYSTEM WIRING DIAGRAMS Heated Seats Circuit, Normal Output



SYSTEM WIRING DIAGRAMS Horn Circuit 1995 Volvo 940

For x



### SYSTEM WIRING DIAGRAMS Instrument Cluster Circuit

1995 Volvo 940 For x



# SYSTEM WIRING DIAGRAMS Courtesy Lamps Circuit



#### SYSTEM WIRING DIAGRAMS Instrument Illumination Circuit 1995 Volvo 940

For x



### SYSTEM WIRING DIAGRAMS Memory Seat Circuit



SYSTEM WIRING DIAGRAMS Power Antenna Circuit



SYSTEM WI