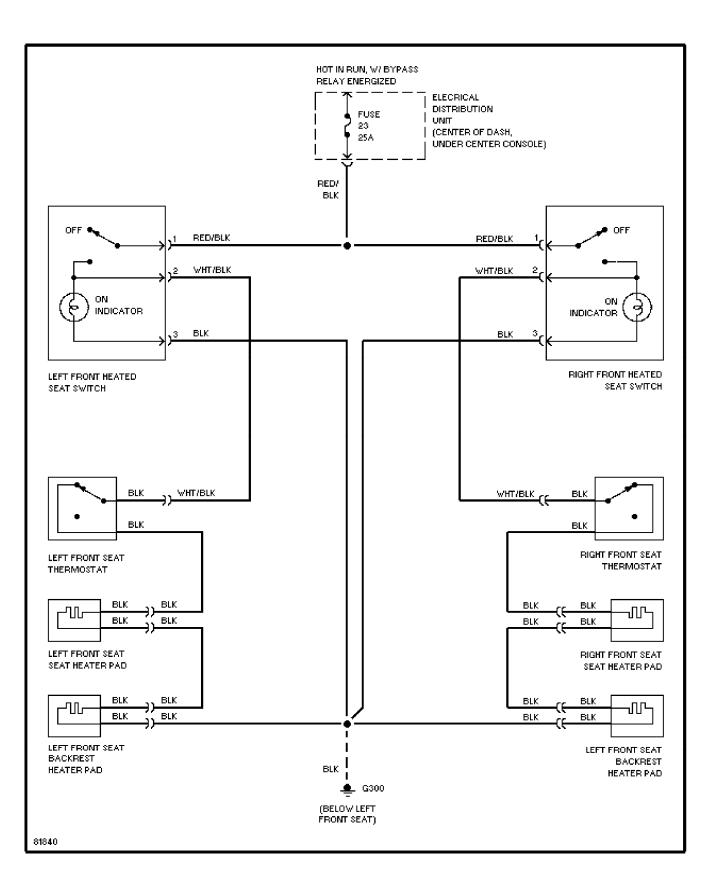

# SYSTEM WIRING DIAGRAMS Heated Seats Circuit, High Output

SYSTEM WIRING DIAGRAMS Heated Seats Circuit, Normal Output

SYSTEM WIRING DIAGRAMS Horn Circuit 1995 Volvo 940

For x