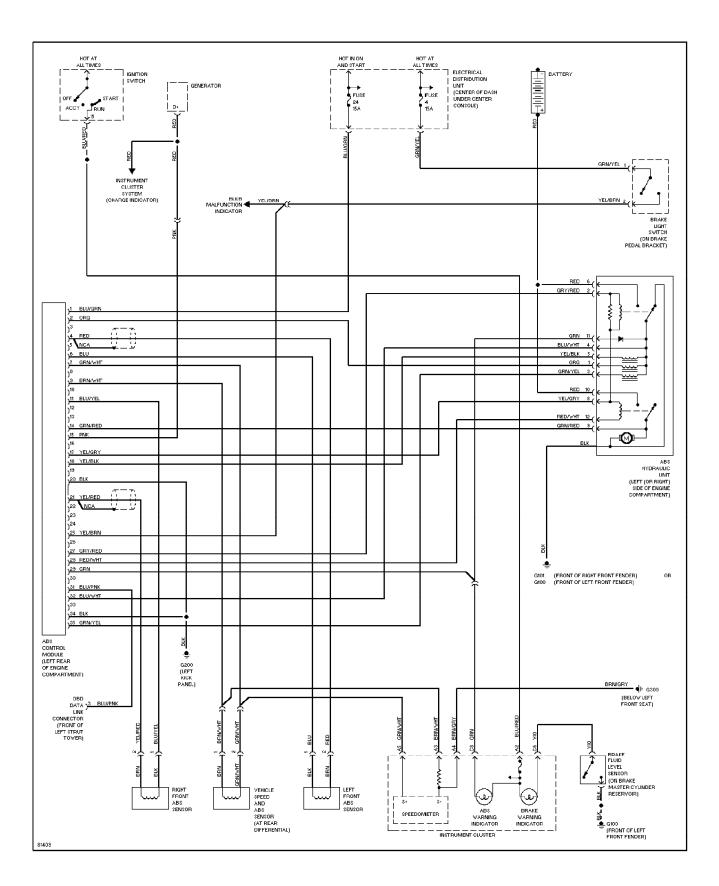

#### SYSTEM WIRING DIAGRAMS Anti-lock Brake Circuits

SYSTEM WIRING DIAGRAMS Anti-theft Circuit