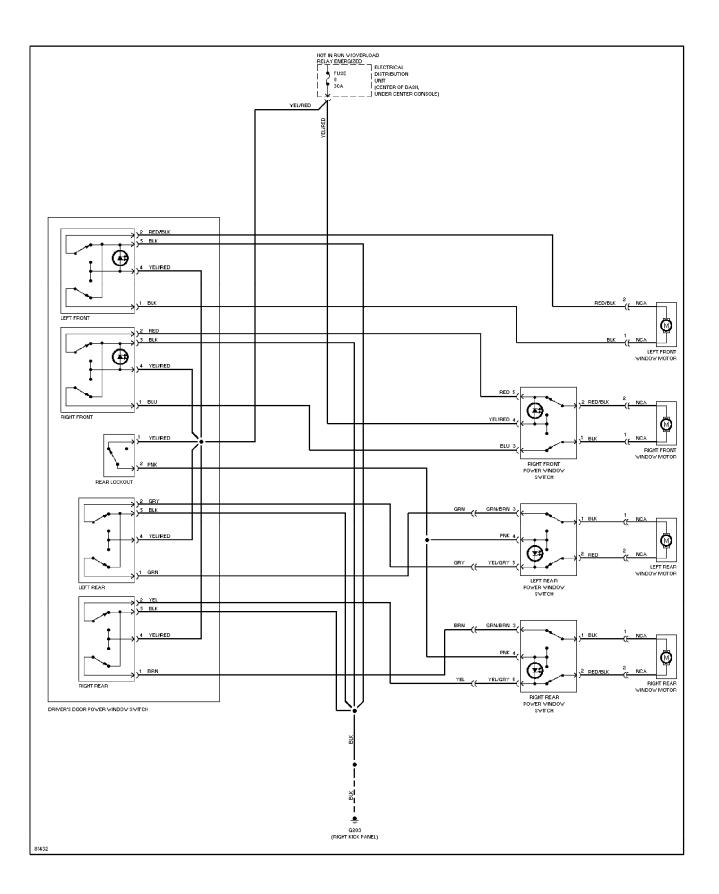

Instrument Cluster Circuit

1995 Volvo 940 For x



# SYSTEM WIRING DIAGRAMS Courtesy Lamps Circuit



#### SYSTEM WIRING DIAGRAMS Instrument Illumination Circuit 1995 Volvo 940

For x



### SYSTEM WIRING DIAGRAMS Memory Seat Circuit



SYSTEM WIRING DIAGRAMS Power Antenna Circuit



SYSTEM WIRING DIAGRAMS Power Distribution Circuit (1 of 2)



### SYSTEM WIRING DIAGRAMS Power Distribution Circuit (2 of 2)



#### SYSTEM WIRING DIAGRAMS Power Door Lock Circuit



## SYSTEM WIRING DIAGRAMS Front Wiper/Washer Circuit



## SYSTEM WIRING DIAGRAMS Headlamp Wiper/Washer Circuit



## SYSTEM WIRING DIAGRAMS Rear Wiper/Washer Circuit



### SYSTEM WIRING DIAGRAMS **Power Seats Circuit**



### SYSTEM WIRING DIAGRAMS Power Top/Sunroof Circuits



#### SYSTEM WIRING DIAGRAMS Power Window Circuit



# SYSTEM WIRING DIAGRAMS Radio Circuits, W/ Integrated Amplifier



# SYSTEM WIRING DIAGRAMS Radio Circuits, W/ Separated Amplifier



## SYSTEM WIRING DIAGRAMS Radio Circuits, W/O Amplifier



### SYSTEM WIRING DIAGRAMS Shift Interlock Circuit



### SYSTEM WIRING DIAGRAMS Charging Circuit 1995 Volvo 940



SYSTEM WIRING DIAGRAMS Starting Circuit



# SYSTEM WIRING DIAGRAMS Supplemental Restraint Circuit



SYSTEM WIRING DIAGRAMS Overdrive Circuit

1995 Volvo 940

For x



SYSTEM WIRING DIAGRAMS Warning System Circuits 1995 Volvo 940