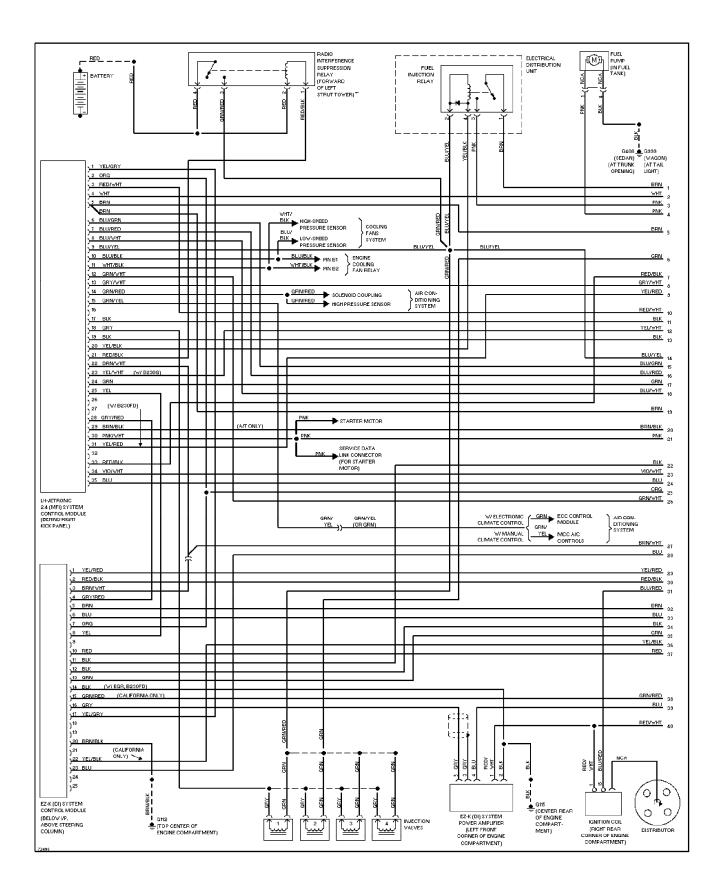

#### SYSTEM WIRING DIAGRAMS 2.3L Non-Turbo, Engine Performance Circuits (1 of 2) 1995 Volvo 940