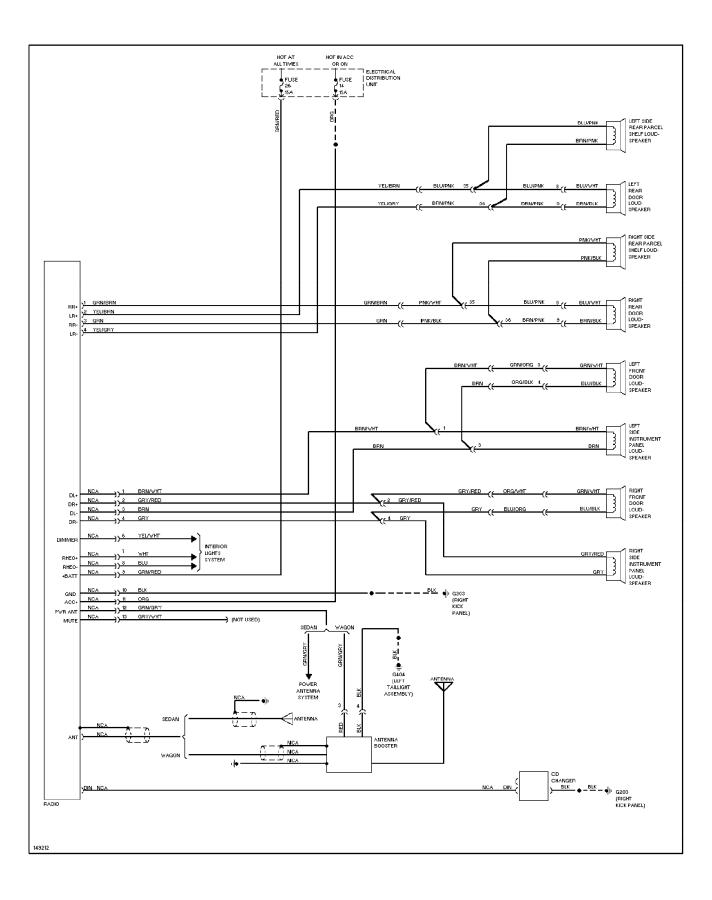

STEM WIRING DIAGRAMS Memory Seat Circuit



SYSTEM WIRING DIAGRAMS Power Antenna Circuit



SYSTEM WIRING DIAGRAMS Power Distribution Circuit (1 of 2)



### SYSTEM WIRING DIAGRAMS Power Distribution Circuit (2 of 2)



#### SYSTEM WIRING DIAGRAMS Power Door Lock Circuit



## SYSTEM WIRING DIAGRAMS Front Wiper/Washer Circuit



## SYSTEM WIRING DIAGRAMS Headlamp Wiper/Washer Circuit



## SYSTEM WIRING DIAGRAMS Rear Wiper/Washer Circuit



### SYSTEM WIRING DIAGRAMS **Power Seats Circuit**



### SYSTEM WIRING DIAGRAMS Power Top/Sunroof Circuits



#### SYSTEM WIRING DIAGRAMS Power Window Circuit



# SYSTEM WIRING DIAGRAMS Radio Circuits, W/ Integrated Amplifier



# SYSTEM WIRING DIAGRAMS Radio Circuits, W/ Separated Amplifier



## SYSTEM WIRING DIAGRAMS Radio Circuits, W/O Amplifier



### SYSTEM WIRING DIAGRAMS Shift Interlock Circuit



### SYSTEM WIRING DIAGRAMS Charging Circuit 1995 Volvo 940



SYSTEM WIRING DIAGRAMS Starting Circuit



# SYSTEM WIRING DIAGRAMS Supplemental Restraint Circuit



SYSTEM WIRING DIAGRAMS Overdrive Circuit

1995 Volvo 940

For x



SYSTEM WIRING DIAGRAMS Warning System Circuits 1995 Volvo 940