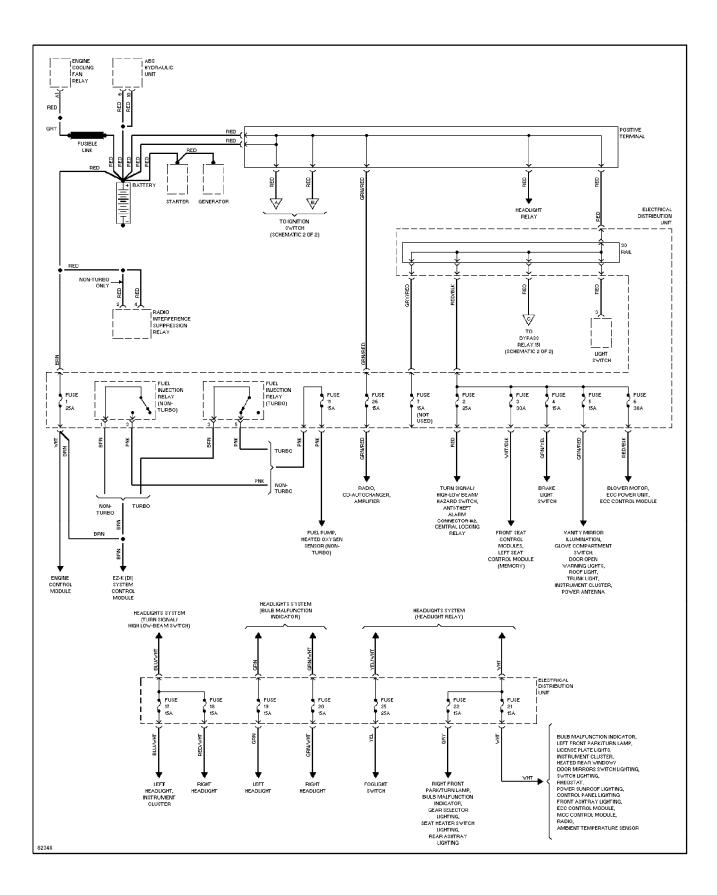

### SYSTEM WIRING DIAGRAMS Memory Seat Circuit

SYSTEM WIRING DIAGRAMS Power Antenna Circuit

SYSTEM WIRING DIAGRAMS Power Distribution Circuit (1 of 2)

### SYSTEM WIRING DIAGRAMS Power Distribution Circuit (2 of 2)