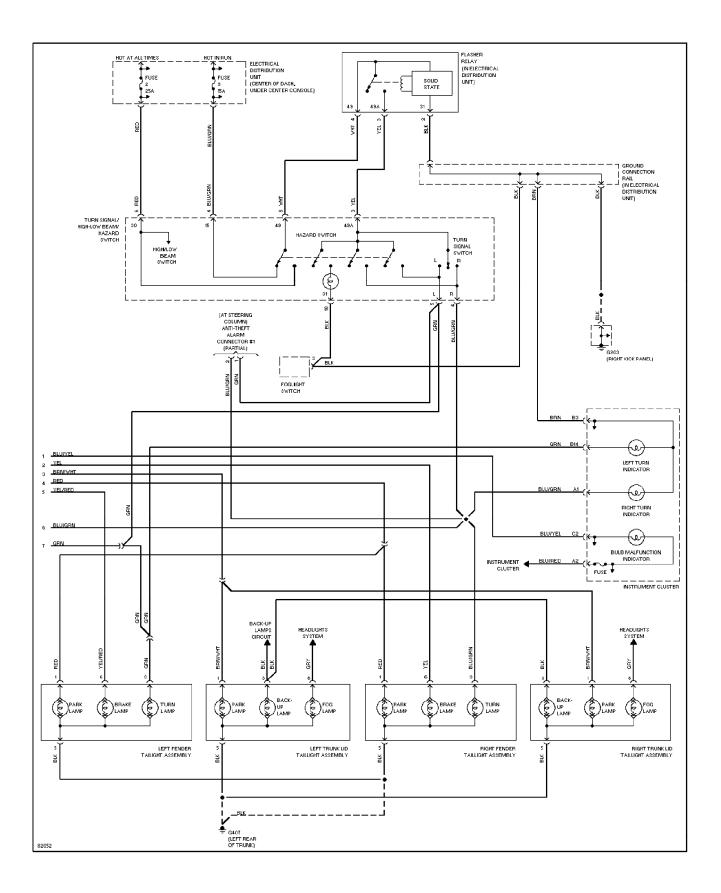

# SYSTEM WIRING DIAGRAMS Backup Lamps Circuit, Sedan & Wagon

SYSTEM WIRING DIAGRAMS Exterior Lamps Circuit, Sedan (1 of 2)

SYSTEM WIRING DIAGRAMS Exterior Lamps Circuit, Sedan (2 of 2) 1995 Volvo 940

For x

SYSTEM WIRING DIAGRAMS Exterior Lamps Circuit, Wagon (1 of 2)

SYSTEM WIRING DIAGRAMS Exterior Lamps Circuit, Wagon (2 of 2) 1995 Volvo 940

For x