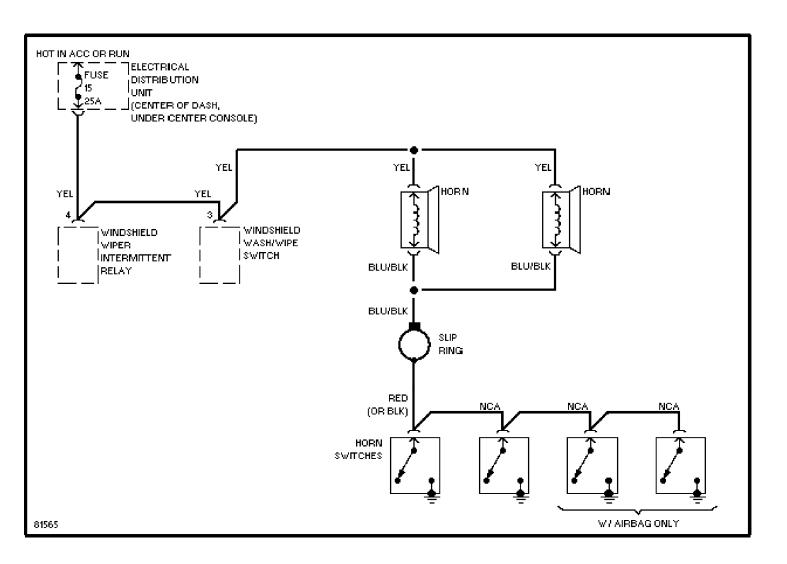

# SYSTEM WIRING DIAGRAMS Heated Seats Circuit, High Output

SYSTEM WIRING DIAGRAMS Heated Seats Circuit, Normal Output

SYSTEM WIRING DIAGRAMS Horn Circuit 1995 Volvo 940

For x