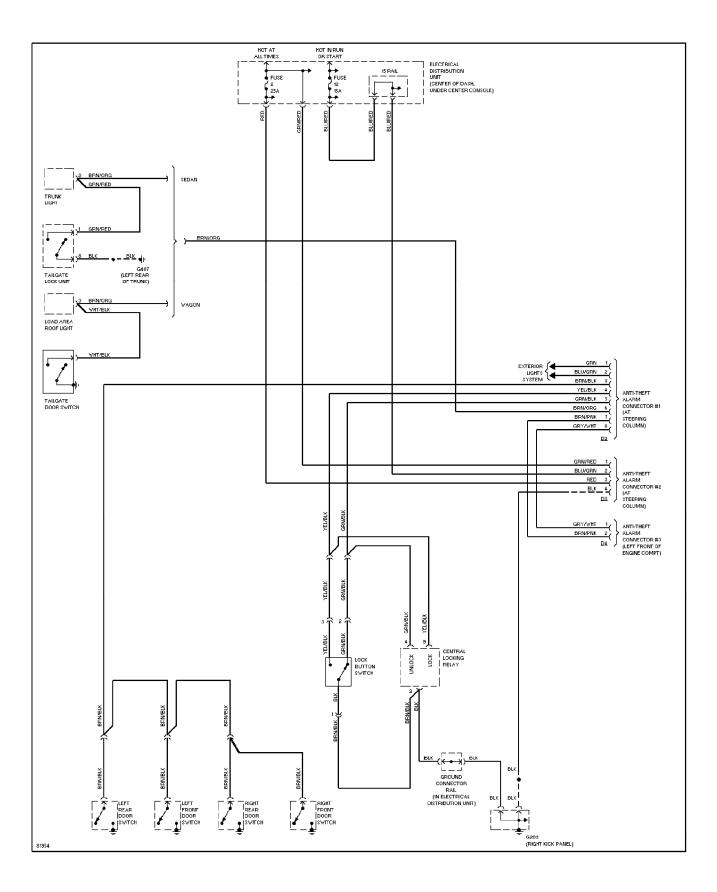

# SYSTEM WIRING DIAGRAMS Air Conditioning Circuits



### SYSTEM WIRING DIAGRAMS Ground Distribution Circuit



# SYSTEM WIRING DIAGRAMS Headlamps/Fog Lamps Circuit



#### SYSTEM WIRING DIAGRAMS Anti-lock Brake Circuits



SYSTEM WIRING DIAGRAMS Anti-theft Circuit



#### SYSTEM WIRING DIAGRAMS Computer Data Lines



# SYSTEM WIRING DIAGRAMS Cooling Fan Circuit



## SYSTEM WIRING DIAGRAMS Cruise Control Circuit



# SYSTEM WIRING DIAGRAMS Defogger Circuit



# SYSTEM WIRING DIAGRAMS Rear Defogger & Heated Mirrors Circuit



#### SYSTEM WIRING DIAGRAMS 2.3L Non-Turbo, Engine Performance Circuits (1 of 2) 1995 Volvo 940



# SYSTEM WIRING DIAGRAMS 2.3L Non-Turbo, Engine Performance Circuits (2 of 2)



# SYSTEM WIRING DIAGRAMS 2.3L Turbo, Engine Performance Circuits (1 of 2)



#### SYSTEM WIRING DIAGRAMS 2.3L Turbo, Engine Performance Circuits (2 of 2) 1995 Volvo 940



# SYSTEM WIRING DIAGRAMS Backup Lamps Circuit, Sedan & Wagon



SYSTEM WIRING DIAGRAMS Exterior Lamps Circuit, Sedan (1 of 2)



SYSTEM WIRING DIAGRAMS Exterior Lamps Circuit, Sedan (