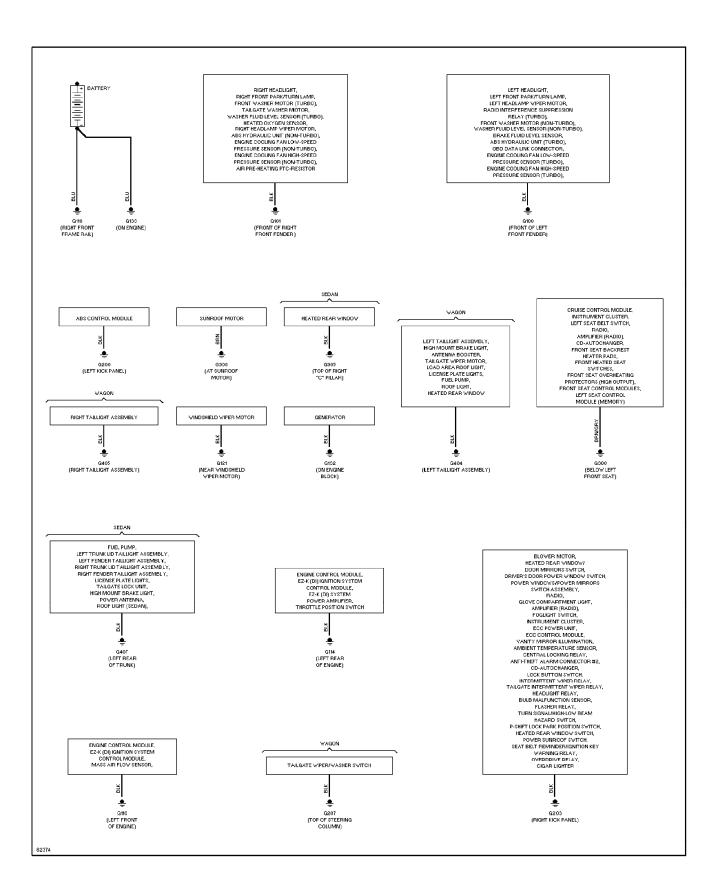

# SYSTEM WIRING DIAGRAMS Air Conditioning Circuits



### SYSTEM WIRING DIAGRAMS Ground Distribution Circuit



# SYSTEM WIRING DIAGRAMS Headlamps/Fog Lamps Circuit



#### SYSTEM WIRING DIAGRAMS Anti-lock Brake Circuits



SYSTEM WIRING DIAGRAMS Anti-theft Circuit



#### SYSTEM WIRING DIAGRAMS Computer Data Lines



# SYSTEM WIRING DIAGRAMS Cooling Fan Circuit



## SYSTEM WIRING DIAGRAMS Cruise Control Circuit



# SYSTEM WIRING DIAGRAMS Defogger Circuit



# SYSTEM WIRING DIAGRAMS Rear Defogger & Heated Mirrors Circuit



#### SYSTEM WIRING DIAGRAMS 2.3L Non-Turbo, Engine Performance Circuits (1 of 2) 1995 Volvo 940



# SYSTEM WIRING DIAGRAMS 2.3L Non-Turbo, Engine Performance Circuits (2 of 2)



# SYSTEM WIRING DIAGRAMS 2.3L Turbo, Engine Performance Circuits (1 of 2)



#### SYSTEM WIRING DIAGRAMS 2.3L Turbo, Engine Performance Circuits (2 of 2) 1995 Volvo 940



# SYSTEM WIRING DIAGRAMS B