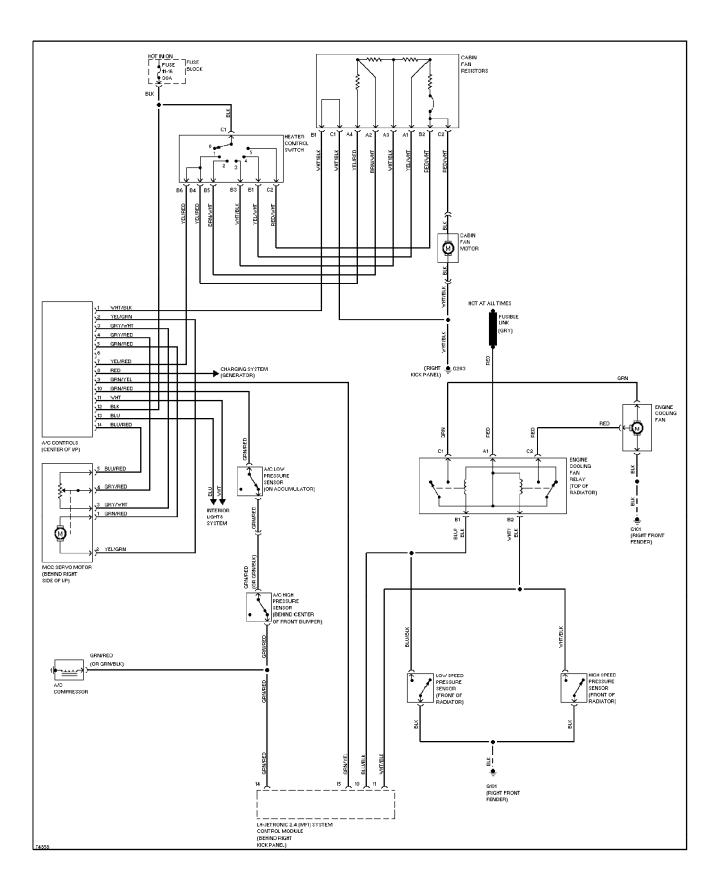

# SYSTEM WIRING DIAGRAMS Air Conditioning Circuits

# SYSTEM WIRING DIAGRAMS Cooling Fan Circuit