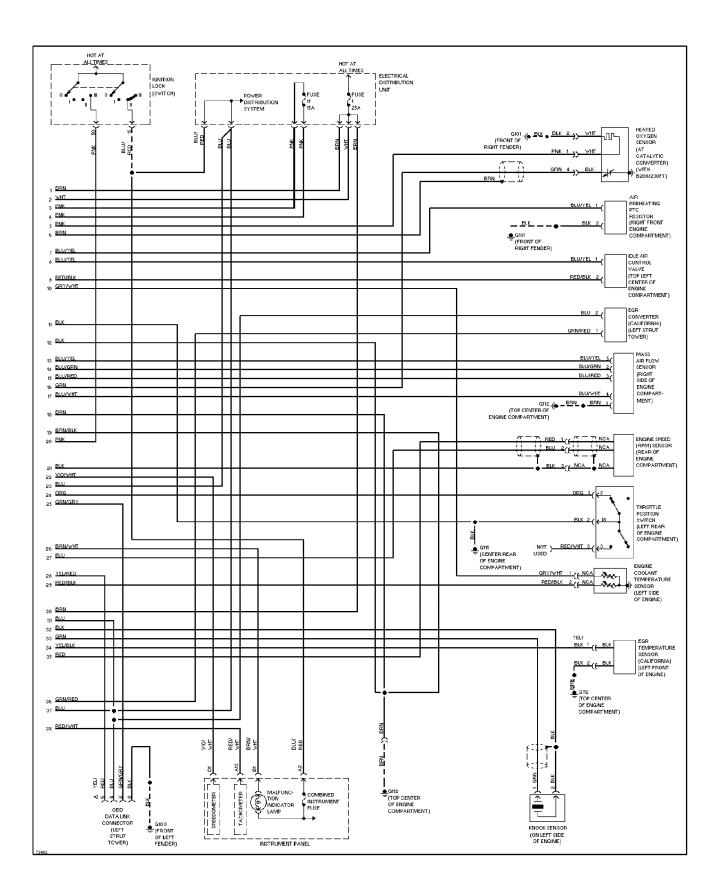

# SYSTEM WIRING DIAGRAMS 2.3L Turbo, Engine Performance Circuits (1 of 2)

#### SYSTEM WIRING DIAGRAMS 2.3L Turbo, Engine Performance Circuits (2 of 2) 1995 Volvo 940