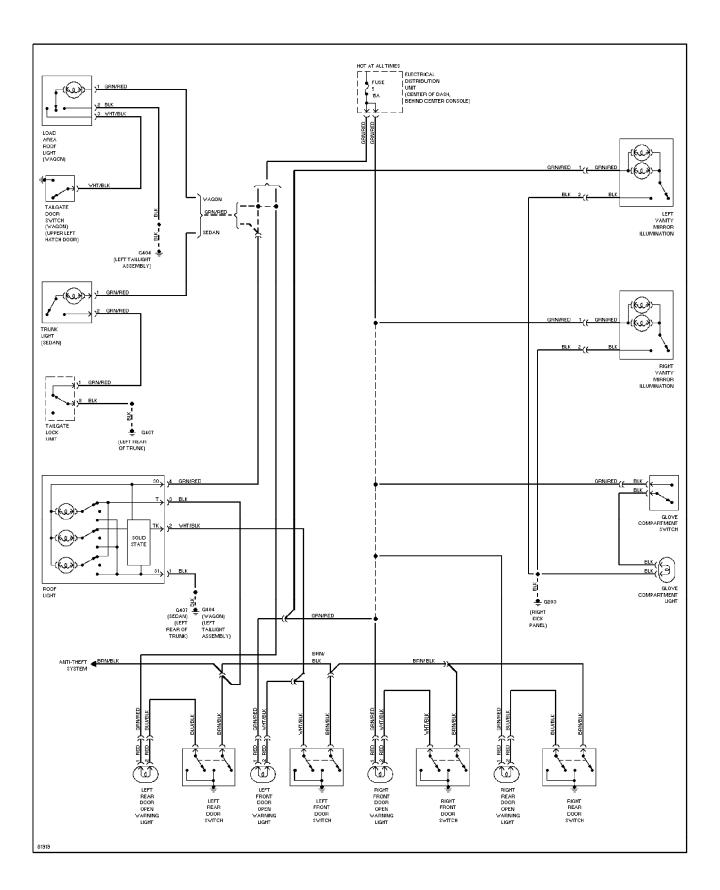

2.3L Turbo, Engine Performance Circuits (2 of 2) 1995 Volvo 940



# SYSTEM WIRING DIAGRAMS Backup Lamps Circuit, Sedan & Wagon



SYSTEM WIRING DIAGRAMS Exterior Lamps Circuit, Sedan (1 of 2)



SYSTEM WIRING DIAGRAMS Exterior Lamps Circuit, Sedan (2 of 2) 1995 Volvo 940

For x



SYSTEM WIRING DIAGRAMS Exterior Lamps Circuit, Wagon (1 of 2)



SYSTEM WIRING DIAGRAMS Exterior Lamps Circuit, Wagon (2 of 2) 1995 Volvo 940

For x



#### SYSTEM WIRING DIAGRAMS Power Mirror Circuit



# SYSTEM WIRING DIAGRAMS Heated Seats Circuit, High Output



SYSTEM WIRING DIAGRAMS Heated Seats Circuit, Normal Output



SYSTEM WIRING DIAGRAMS Horn Circuit 1995 Volvo 940

For x



### SYSTEM WIRING DIAGRAMS Instrument Cluster Circuit

1995 Volvo 940 For x



# SYSTEM WIRING DIAGRAMS Courtesy Lamps Circuit



#### SYSTEM WIRING DIAGRAMS Instrument Illumination Circuit 1995 Volvo 940

For x



### SYSTEM WIRING DIAGRAMS Memory Seat Circuit



SYSTEM WIRING DIAGRAMS Power Antenna Circuit



SYSTEM WIRING DIAGRAMS Power Distribution Circuit (1 of 2)



### SYSTEM WIRING DIAGRAMS Power Distribution Circuit (2 of 2)



#### SYSTEM WIRING DIAGRAMS Power Door Lock Circuit



## SYSTEM WIRING DIAGRAMS Front Wiper/Washer Circuit



## SYSTEM WIRING DIAGRAMS Headlamp Wiper/Washer Circuit



## SYSTEM WIRING DIAGRAMS Rear Wiper/Washer Circuit



### SYSTEM WIRING DIAGRAMS **Power Seats Circuit**



### SYSTEM WIRING DIAGRAMS Power Top/Sunroof Circuits



#### SYSTEM WIRING DIAGRAMS Power Window Circuit



# SYSTEM WIRING DIAGRAMS Radio Circuits, W/ Integrated Amplifier



# SYSTEM WIRING DIAGRAMS Radio