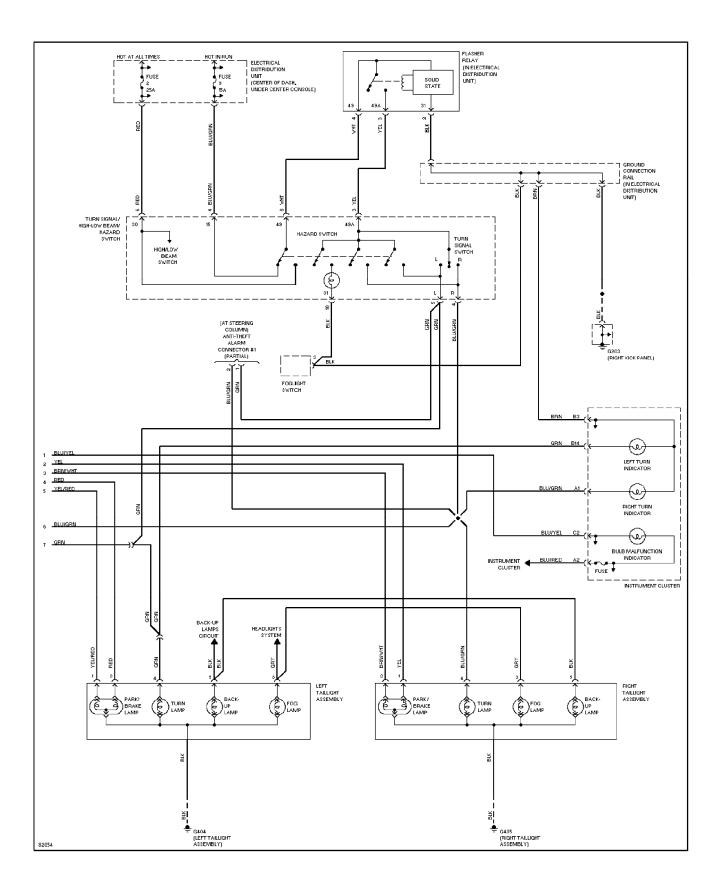

# SYSTEM WIRING DIAGRAMS Backup Lamps Circuit, Sedan & Wagon

SYSTEM WIRING DIAGRAMS Exterior Lamps Circuit, Sedan (1 of 2)

SYSTEM WIRING DIAGRAMS Exterior Lamps Circuit, Sedan (2 of 2) 1995 Volvo 940

For x

SYSTEM WIRING DIAGRAMS Exterior Lamps Circuit, Wagon (1 of 2)

SYSTEM WIRING DIAGRAMS Exterior Lamps Circuit, Wagon (2 of 2) 1995 Volvo 940

For x