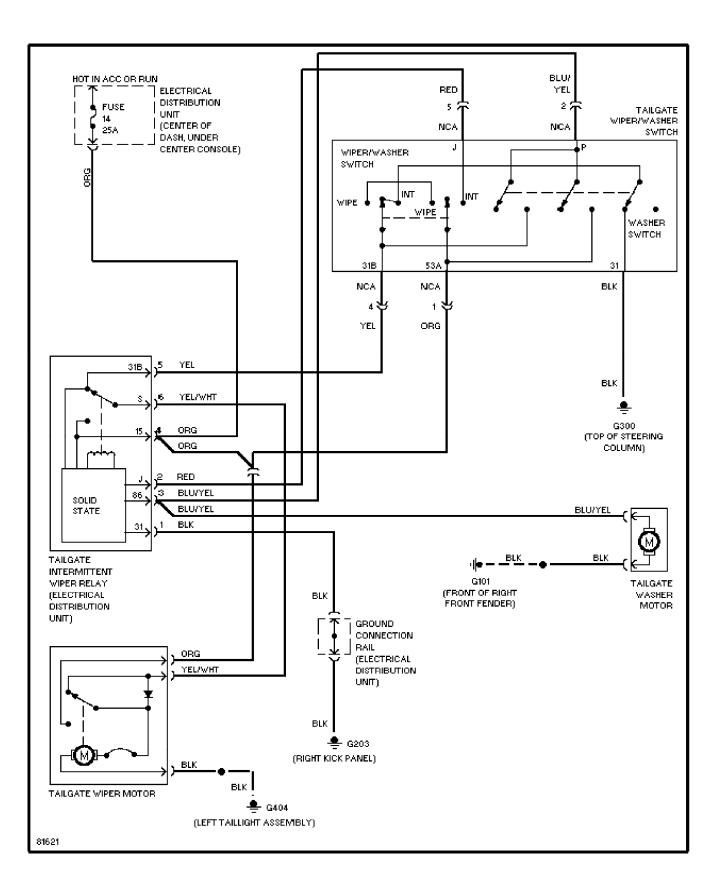

gh Output



SYSTEM WIRING DIAGRAMS Heated Seats Circuit, Normal Output



SYSTEM WIRING DIAGRAMS Horn Circuit 1995 Volvo 940

For x



### SYSTEM WIRING DIAGRAMS Instrument Cluster Circuit

1995 Volvo 940 For x



# SYSTEM WIRING DIAGRAMS Courtesy Lamps Circuit



#### SYSTEM WIRING DIAGRAMS Instrument Illumination Circuit 1995 Volvo 940

For x



### SYSTEM WIRING DIAGRAMS Memory Seat Circuit



SYSTEM WIRING DIAGRAMS Power Antenna Circuit



SYSTEM WIRING DIAGRAMS Power Distribution Circuit (1 of 2)



### SYSTEM WIRING DIAGRAMS Power Distribution Circuit (2 of 2)



#### SYSTEM WIRING DIAGRAMS Power Door Lock Circuit



## SYSTEM WIRING DIAGRAMS Front Wiper/Washer Circuit



## SYSTEM WIRING DIAGRAMS Headlamp Wiper/Washer Circuit



## SYSTEM WIRING DIAGRAMS Rear Wiper/Washer Circuit



### SYSTEM WIRING DIAGRAMS **Power Seats Circuit**



### SYSTEM WIRING DIAGRAMS Power Top/Sunroof Circuits



#### SYSTEM WIRING DIAGRAMS Power Window Circuit



# SYSTEM WIRING DIAGRAMS Radio Circuits, W/ Integrated Amplifier



# SYSTEM WIRING DIAGRAMS Radio Circuits, W/ Separated Amplifier



## SYSTEM WIRING DIAGRAMS Radio Circuits, W/O Amplifier



### SYSTEM WIRING DIAGRAMS Shift Interlock Circuit



### SYSTEM WIRING DIAGRAMS Charging Circuit 1995 Volvo 940



SYSTEM WIRING DIAGRAMS Starting Circuit



# SYSTEM WIRING DIAGRAMS Supplemental Restraint Circuit



SYSTEM WIRING DIAGRAMS Overdrive Circuit

1995 Volvo 940

For x



SYSTEM WIRING DIAGRAMS Warning System Circuits 1995 Volvo 940