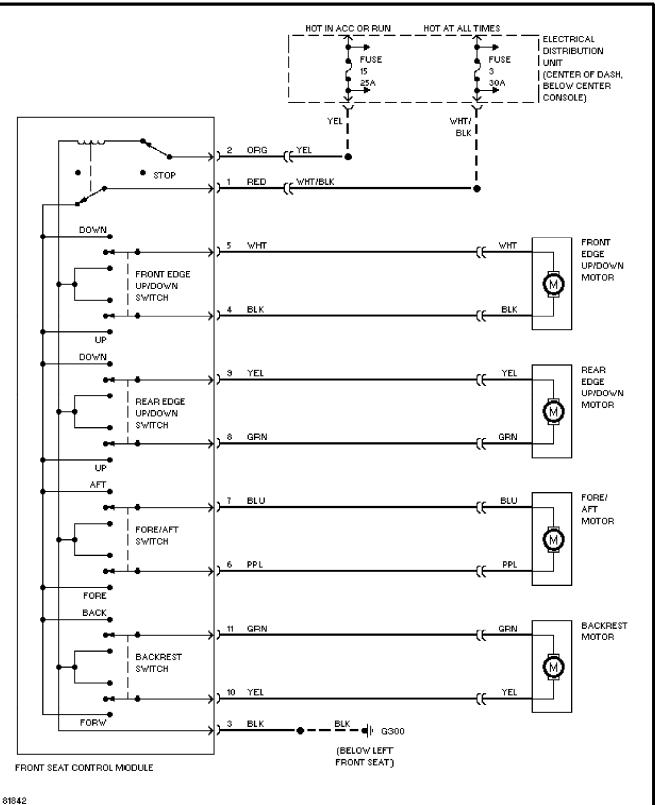

it, Normal Output



SYSTEM WIRING DIAGRAMS Horn Circuit 1995 Volvo 940

For x



### SYSTEM WIRING DIAGRAMS Instrument Cluster Circuit

1995 Volvo 940 For x



# SYSTEM WIRING DIAGRAMS Courtesy Lamps Circuit



#### SYSTEM WIRING DIAGRAMS Instrument Illumination Circuit 1995 Volvo 940

For x



### SYSTEM WIRING DIAGRAMS Memory Seat Circuit



SYSTEM WIRING DIAGRAMS Power Antenna Circuit



SYSTEM WIRING DIAGRAMS Power Distribution Circuit (1 of 2)



### SYSTEM WIRING DIAGRAMS Power Distribution Circuit (2 of 2)



#### SYSTEM WIRING DIAGRAMS Power Door Lock Circuit



## SYSTEM WIRING DIAGRAMS Front Wiper/Washer Circuit



## SYSTEM WIRING DIAGRAMS Headlamp Wiper/Washer Circuit



## SYSTEM WIRING DIAGRAMS Rear Wiper/Washer Circuit



### SYSTEM WIRING DIAGRAMS **Power Seats Circuit**



### SYSTEM WIRING DIAGRAMS Power Top/Sunroof Circuits



#### SYSTEM WIRING DIAGRAMS Power Window Circuit



# SYSTEM WIRING DIAGRAMS Radio Circuits, W/ Integrated Amplifier



# SYSTEM WIRING DIAGRAMS Radio Circuits, W/ Separated Amplifier



## SYSTEM WIRING DIAGRAMS Radio Circuits, W/O Amplifier



### SYSTEM WIRING DIAGRAMS Shift Interlock Circuit



### SYSTEM WIRING DIAGRAMS Charging Circuit 1995 Volvo 940



SYSTEM WIRING DIAGRAMS Starting Circuit



# SYSTEM WIRING DIAGRAMS Supplemental Restraint Circuit



SYSTEM WIRING DIAGRAMS Overdrive Circuit

1995 Volvo 940

For x



SYSTEM WIRING DIAGRAMS Warning System Circuits 1995 Volvo 940