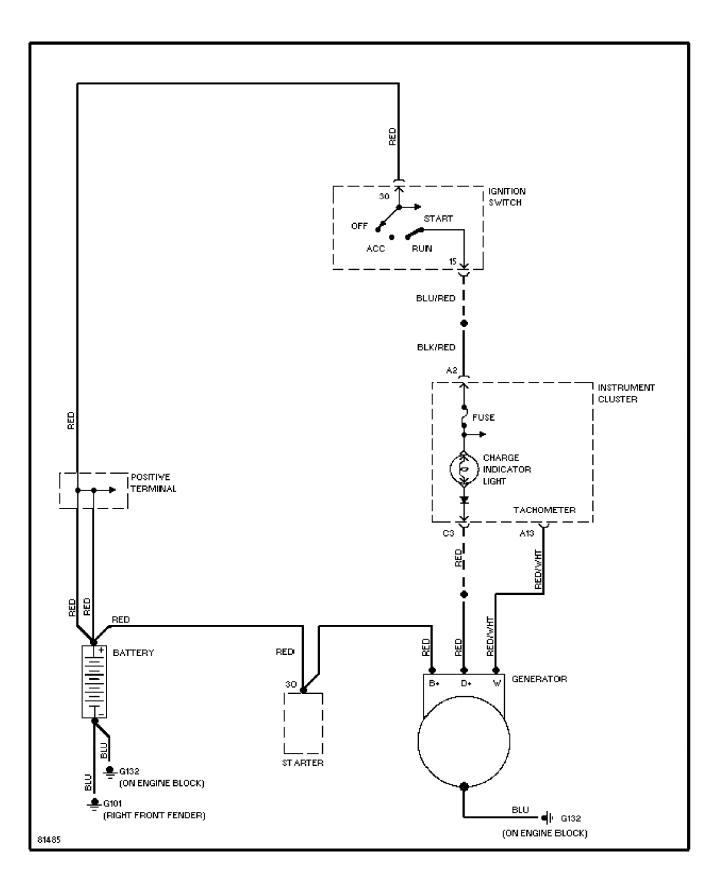

### SYSTEM WIRING DIAGRAMS Charging Circuit 1995 Volvo 940

SYSTEM WIRING DIAGRAMS Starting Circuit