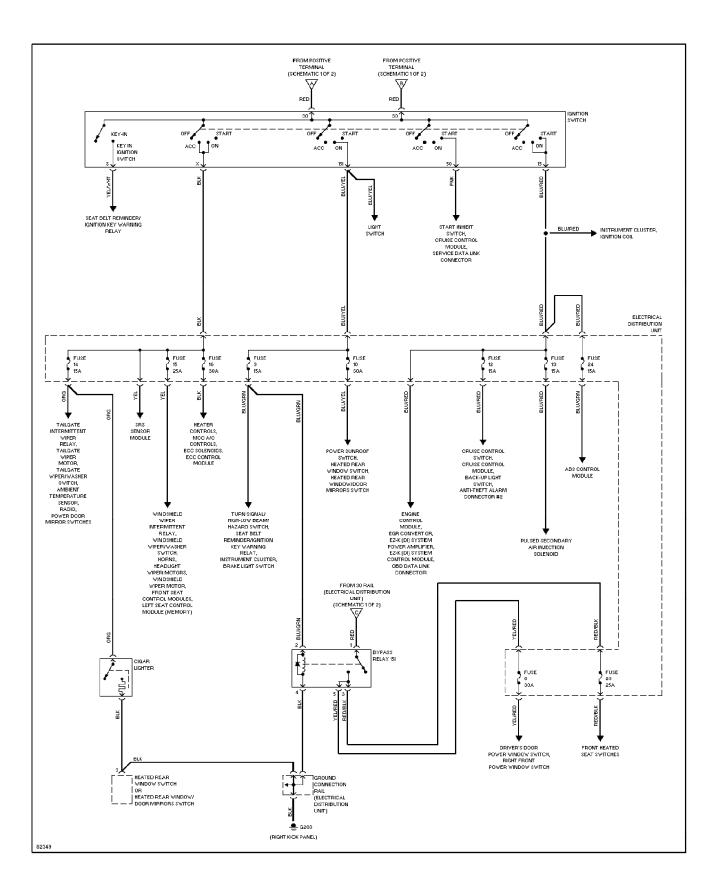

ior Lamps Circuit, Wagon (1 of 2)



SYSTEM WIRING DIAGRAMS Exterior Lamps Circuit, Wagon (2 of 2) 1995 Volvo 940

For x



#### SYSTEM WIRING DIAGRAMS Power Mirror Circuit



# SYSTEM WIRING DIAGRAMS Heated Seats Circuit, High Output



SYSTEM WIRING DIAGRAMS Heated Seats Circuit, Normal Output



SYSTEM WIRING DIAGRAMS Horn Circuit 1995 Volvo 940

For x



### SYSTEM WIRING DIAGRAMS Instrument Cluster Circuit

1995 Volvo 940 For x



# SYSTEM WIRING DIAGRAMS Courtesy Lamps Circuit



#### SYSTEM WIRING DIAGRAMS Instrument Illumination Circuit 1995 Volvo 940

For x



### SYSTEM WIRING DIAGRAMS Memory Seat Circuit



SYSTEM WIRING DIAGRAMS Power Antenna Circuit



SYSTEM WIRING DIAGRAMS Power Distribution Circuit (1 of 2)



### SYSTEM WIRING DIAGRAMS Power Distribution Circuit (2 of 2)



#### SYSTEM WIRING DIAGRAMS Power Door Lock Circuit



## SYSTEM WIRING DIAGRAMS Front Wiper/Washer Circuit



## SYSTEM WIRING DIAGRAMS Headlamp Wiper/Washer Circuit



## SYSTEM WIRING DIAGRAMS Rear Wiper/Washer Circuit



### SYSTEM WIRING DIAGRAMS **Power Seats Circuit**



### SYSTEM WIRING DIAGRAMS Power Top/Sunroof Circuits



#### SYSTEM WIRING DIAGRAMS Power Window Circuit



# SYSTEM WIRING DIAGRAMS Radio Circuits, W/ Integrated Amplifier



# SYSTEM WIRING DIAGRAMS Radio Circuits, W/ Separated Amplifier



## SYSTEM WIRING DIAGRAMS Radio Circuits, W/O Amplifier



### SYSTEM WIRING DIAGRAMS Shift Interlock Circuit



### SYSTEM WIRING DIAGRAMS Charging Circuit 1995 Volvo 940



SYSTEM WIRING DIAGRAMS Starting Circuit



# SYSTEM WIRING DIAGRAMS Supplemental Restraint Circuit