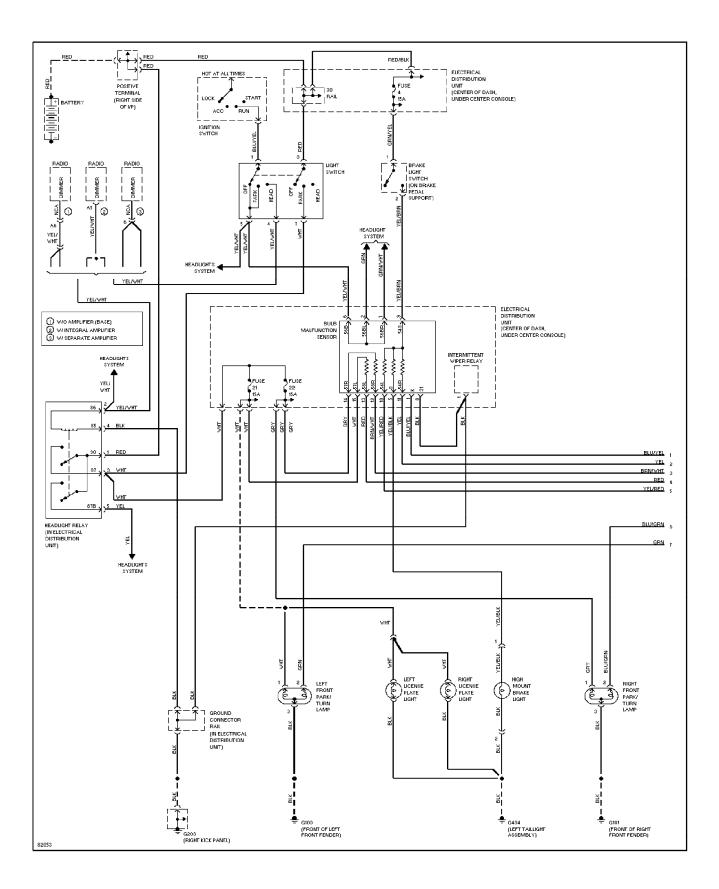

t



## SYSTEM WIRING DIAGRAMS Cruise Control Circuit



# SYSTEM WIRING DIAGRAMS Defogger Circuit



# SYSTEM WIRING DIAGRAMS Rear Defogger & Heated Mirrors Circuit



#### SYSTEM WIRING DIAGRAMS 2.3L Non-Turbo, Engine Performance Circuits (1 of 2) 1995 Volvo 940



# SYSTEM WIRING DIAGRAMS 2.3L Non-Turbo, Engine Performance Circuits (2 of 2)



# SYSTEM WIRING DIAGRAMS 2.3L Turbo, Engine Performance Circuits (1 of 2)



#### SYSTEM WIRING DIAGRAMS 2.3L Turbo, Engine Performance Circuits (2 of 2) 1995 Volvo 940



# SYSTEM WIRING DIAGRAMS Backup Lamps Circuit, Sedan & Wagon



SYSTEM WIRING DIAGRAMS Exterior Lamps Circuit, Sedan (1 of 2)



SYSTEM WIRING DIAGRAMS Exterior Lamps Circuit, Sedan (2 of 2) 1995 Volvo 940

For x



SYSTEM WIRING DIAGRAMS Exterior Lamps Circuit, Wagon (1 of 2)



SYSTEM WIRING DIAGRAMS Exterior Lamps Circuit, Wagon (2 of 2) 1995 Volvo 940

For x



#### SYSTEM WIRING DIAGRAMS Power Mirror Circuit



# SYSTEM WIRING DIAGRAMS Heated Seats Circuit, High Output



SYSTEM WIRING DIAGRAMS Heated Seats Circuit, Normal Output



SYSTEM WIRING DIAGRAMS Horn Circuit 1995 Volvo 940

For x



### SYSTEM WIRING DIAGRAMS Instrument Cluster Circuit

1995 Volvo 940 For x



# SYSTEM WIRING DIAGRAMS Courtesy Lamps Circuit



#### SYSTEM WIRING DIAGRAMS Instrument Illumination Circuit 1995 Volvo 940

For x



### SYSTEM WIRING DIAGRAMS Memory Seat Circuit



SYSTEM WIRING DIAGRAMS Power Antenna Circuit



SYSTEM WIRING DIAGRAMS Power Distribution Circuit (1 of 2)



### SYSTEM WIRING DIAGRAMS Power Distribution Circuit (2 of 2)



#### SYSTEM WIRING DIAGRAMS Power