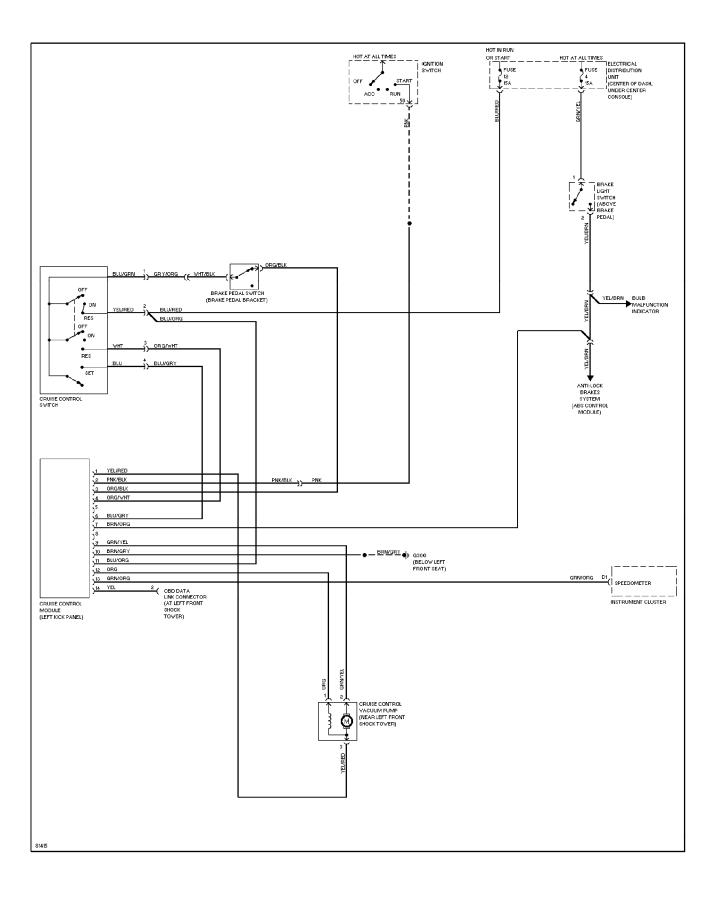

# SYSTEM WIRING DIAGRAMS Air Conditioning Circuits



### SYSTEM WIRING DIAGRAMS Ground Distribution Circuit



# SYSTEM WIRING DIAGRAMS Headlamps/Fog Lamps Circuit



#### SYSTEM WIRING DIAGRAMS Anti-lock Brake Circuits



SYSTEM WIRING DIAGRAMS Anti-theft Circuit



#### SYSTEM WIRING DIAGRAMS Computer Data Lines



# SYSTEM WIRING DIAGRAMS Cooling Fan Circuit



## SYSTEM WIRING DIAGRAMS Cruise Control Circuit



# SYSTEM WIRING DIAGRAMS Defogger Circuit



# SYSTEM WIRING DIAGRAMS Rear Defogger & Heated Mirrors Circuit



#### SYSTEM WIRING DIAGRAMS 2.3L Non-Turbo, Engine Performance Circuits (1 of 2) 1995 Volvo 940



# SYSTEM WIRING DIAGRAMS 2.3L Non-Turbo, Engine Performance Circuits (2 of 2)



# SYSTEM WIRING DIAGRAMS 2.3L Turbo, Engine Performance Circuits (1 of 2)



#### SYSTEM WIRING DIAGRAMS 2.3L Turbo, Engine Performance Circuits (2 of 2) 1995 Volvo 940



# SYSTEM WIRING DIAGRAMS Backup Lamps Circuit, Sedan & Wagon



SYSTEM WIRING DIAGRAMS Exterior Lamps Circuit, Sedan (1 of 2)



SYSTEM WIRING DIAGRAMS Exterior Lamps Circuit, Sedan (2 of 2) 1995 Volvo 940

For x



SYSTEM WIRING DIAGRAMS Exterior Lamps Circuit, Wagon (1 of 2)



SYSTEM WIRING DIAGRAMS Exterior Lamps Circuit, Wagon