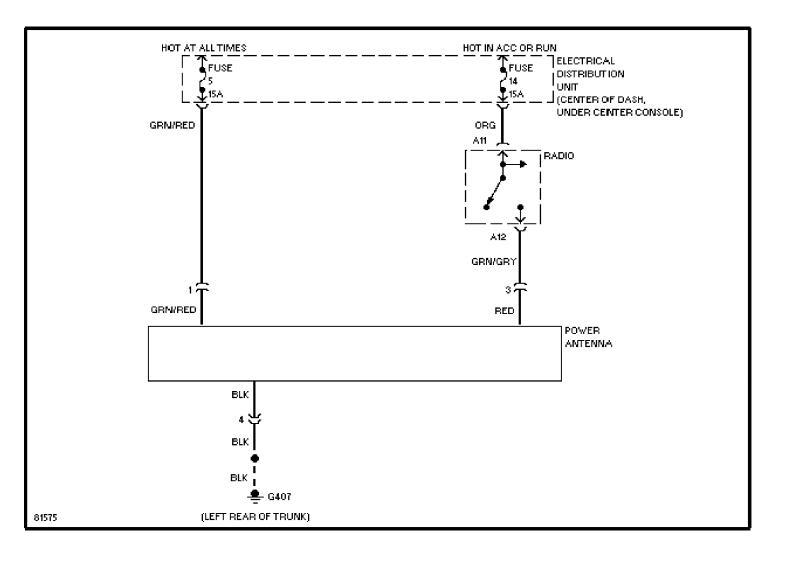

### SYSTEM WIRING DIAGRAMS Memory Seat Circuit

SYSTEM WIRING DIAGRAMS Power Antenna Circuit

SYSTEM WIRING DIAGRAMS Power Distribution Circuit (1 of 2)