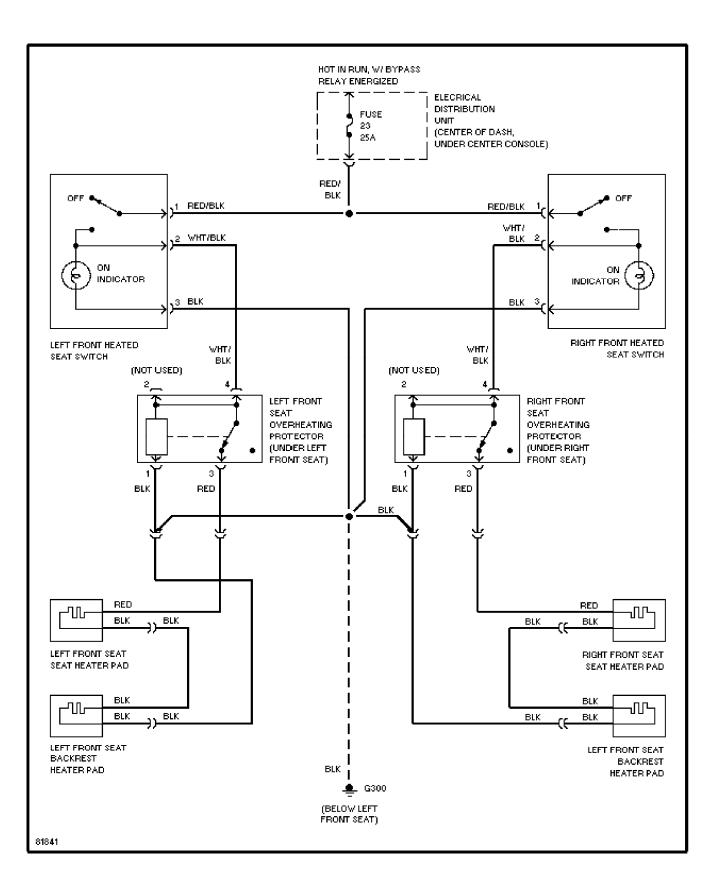

# SYSTEM WIRING DIAGRAMS Heated Seats Circuit, High Output

SYSTEM WIRING DIAGRAMS Heated Seats Circuit, Normal Output

SYSTEM WIRING DIAGRAMS Horn Circuit 1995 Volvo 940

For x