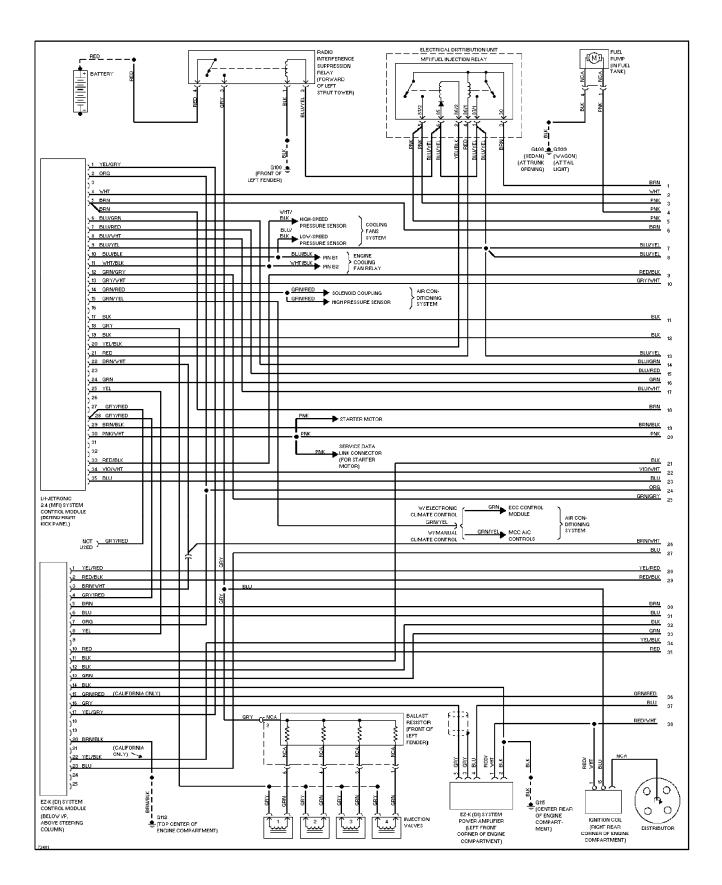

#### SYSTEM WIRING DIAGRAMS 2.3L Non-Turbo, Engine Performance Circuits (1 of 2) 1995 Volvo 940

# SYSTEM WIRING DIAGRAMS 2.3L Non-Turbo, Engine Performance Circuits (2 of 2)