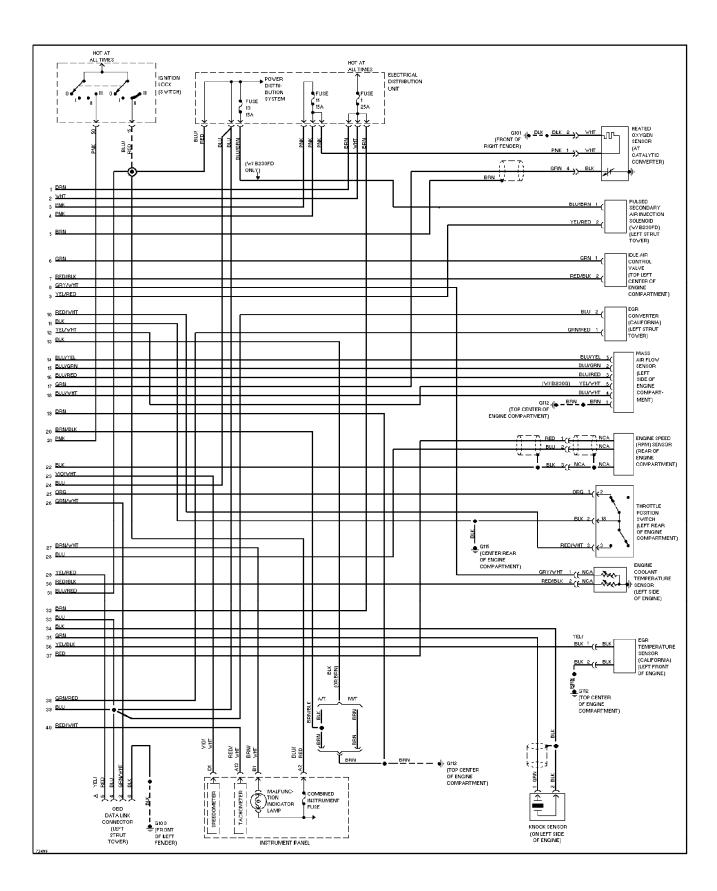

# SYSTEM WIRING DIAGRAMS Air Conditioning Circuits



### SYSTEM WIRING DIAGRAMS Ground Distribution Circuit



# SYSTEM WIRING DIAGRAMS Headlamps/Fog Lamps Circuit



#### SYSTEM WIRING DIAGRAMS Anti-lock Brake Circuits



SYSTEM WIRING DIAGRAMS Anti-theft Circuit



#### SYSTEM WIRING DIAGRAMS Computer Data Lines



# SYSTEM WIRING DIAGRAMS Cooling Fan Circuit



## SYSTEM WIRING DIAGRAMS Cruise Control Circuit



# SYSTEM WIRING DIAGRAMS Defogger Circuit



# SYSTEM WIRING DIAGRAMS Rear Defogger & Heated Mirrors Circuit



#### SYSTEM WIRING DIAGRAMS 2.3L Non-Turbo, Engine Performance Circuits (1 of 2) 1995 Volvo 940



# SYSTEM WIRING DIAGRAMS 2.3L Non-Turbo, Engine Performance Circuits (2 of 2)



# SYSTEM WIRING DIAGRAMS 2.3L Turbo, Engine Performance Circuits (1 of 2)



#### SYSTEM WIRING DIAGRAMS 2.3L Turbo, Engine Performance Circuits (2 of 2) 1995 Volvo 940



# SYSTEM WIRING DIAGRAMS Backup Lamps Circuit, Sedan & Wagon



SYSTEM WIRING DIAGRAMS Exterior Lamps Circuit, Sedan (1 of 2)



SYSTEM WIRING DIAGRAMS Exterior Lamps Circuit, Sedan (2 of 2) 1995 Volvo 940

For x



SYSTEM WIRING DIAGRAMS Exterior Lamps Circuit, Wagon (1 of 2)



SYSTEM WIRING DIAGRAMS Exterior Lamps Circuit, Wagon (2 of 2) 1995 Volvo 940

For x



#### SYSTEM WIRING DIAGRAMS Power Mirror Circuit



# SYSTEM WIRING DIAGRAMS Heated Seats Circuit, High Output



SYSTEM WIRING DIAGRAMS Heated Seats Circuit, Normal Output



SYSTEM WIRING DIAGRAMS Horn Circuit 1995 Volvo 940

For x



### SYSTEM WIRING DIA