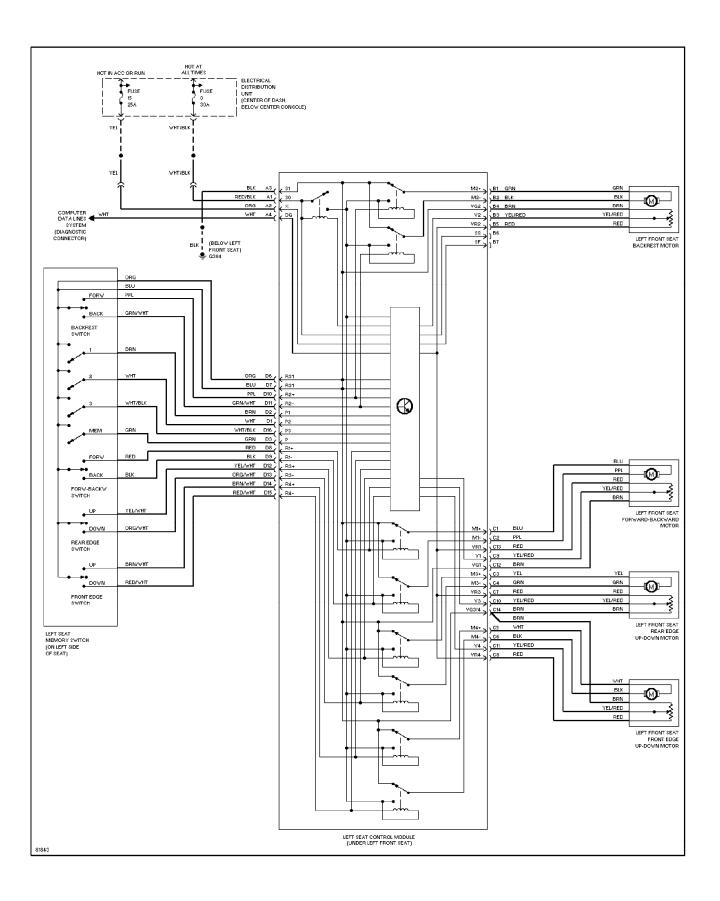

### SYSTEM WIRING DIAGRAMS Memory Seat Circuit

SYSTEM WIRING DIAGRAMS Power Antenna Circuit

SYSTEM WIRING DIAGRAMS Power Distribution Circuit (1 of 2)