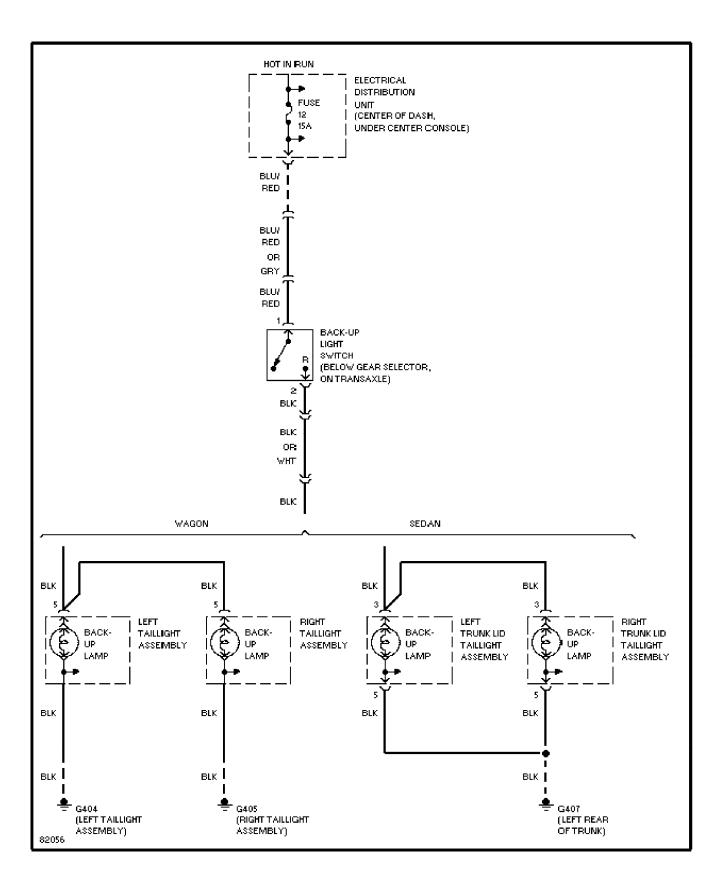

# SYSTEM WIRING DIAGRAMS Backup Lamps Circuit, Sedan & Wagon

SYSTEM WIRING DIAGRAMS Exterior Lamps Circuit, Sedan (1 of 2)

SYSTEM WIRING DIAGRAMS Exterior Lamps Circuit, Sedan (2 of 2) 1995 Volvo 940

For x