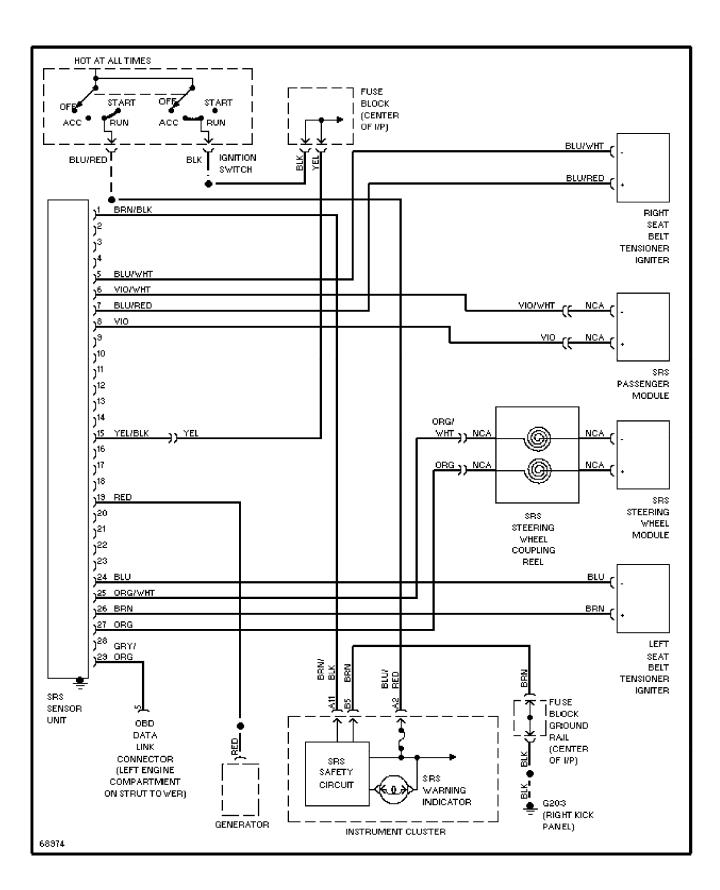

# SYSTEM WIRING DIAGRAMS Supplemental Restraint Circuit

SYSTEM WIRING DIAGRAMS Overdrive Circuit

1995 Volvo 940

For x

SYSTEM WIRING DIAGRAMS Warning System Circuits 1995 Volvo 940