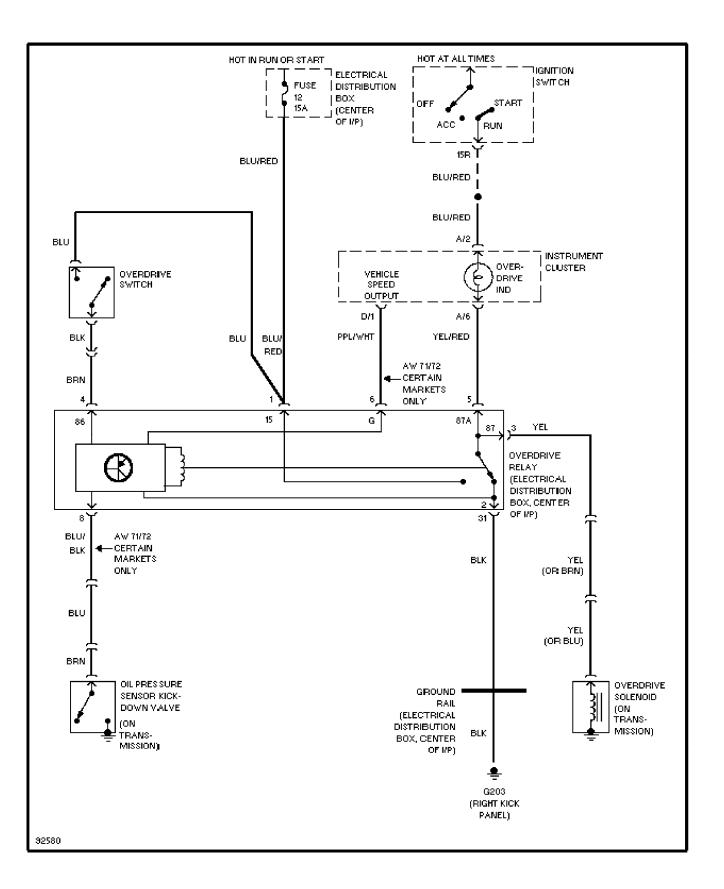

# SYSTEM WIRING DIAGRAMS Supplemental Restraint Circuit

SYSTEM WIRING DIAGRAMS Overdrive Circuit

1995 Volvo 940

For x

SYSTEM WIRING DIAGRAMS Warning System Circuits 1995 Volvo 940