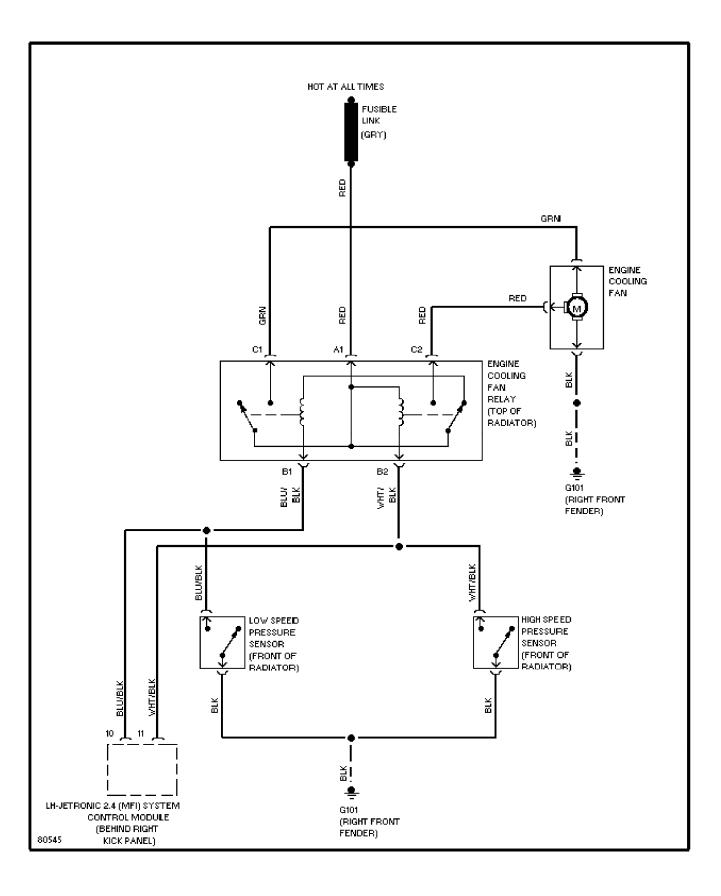

# SYSTEM WIRING DIAGRAMS Air Conditioning Circuits



### SYSTEM WIRING DIAGRAMS Ground Distribution Circuit



# SYSTEM WIRING DIAGRAMS Headlamps/Fog Lamps Circuit



#### SYSTEM WIRING DIAGRAMS Anti-lock Brake Circuits



SYSTEM WIRING DIAGRAMS Anti-theft Circuit



#### SYSTEM WIRING DIAGRAMS Computer Data Lines



# SYSTEM WIRING DIAGRAMS Cooling Fan Circuit



## SYSTEM WIRING DIAGRAMS Cruise Control Circuit



# SYSTEM WIRING DIAGRAMS Defogger Circuit



# SYSTEM WIRING DIAGRAMS Rear Defogger & Heated Mirrors Circuit



#### SYSTEM WIRING DIAGRAMS 2.3L Non-Turbo, Engine Performance Circuits (1 of 2) 1995 Volvo 940



# SYSTEM WIRING DIAGRAMS 2.3L Non-Turbo, Engine Performance Circuits (2 of 2)



# SYSTEM WIRING DIAGRAMS 2.3L Turbo, Engine Performance Circuits (1 of 2)



#### SYSTEM WIRING DIAGRAMS 2.3L Turbo, Engine Performance Circuits (2 of 2) 1995 Volvo 940



# SYSTEM WIRING DIAGRAMS Backup Lamps Circuit, Sedan & Wagon



SYSTEM WIRING DIAGRAMS Exterior Lamps Circuit, Sedan (1 of 2)



SYSTEM WIRING DIAGRAMS Exterior Lamps Circuit, Sedan (2 of 2) 1995 Volvo 940

For x



SYSTEM WIRING DIAGRAMS Exterior Lamps Circuit, Wagon (1 of 2)



S