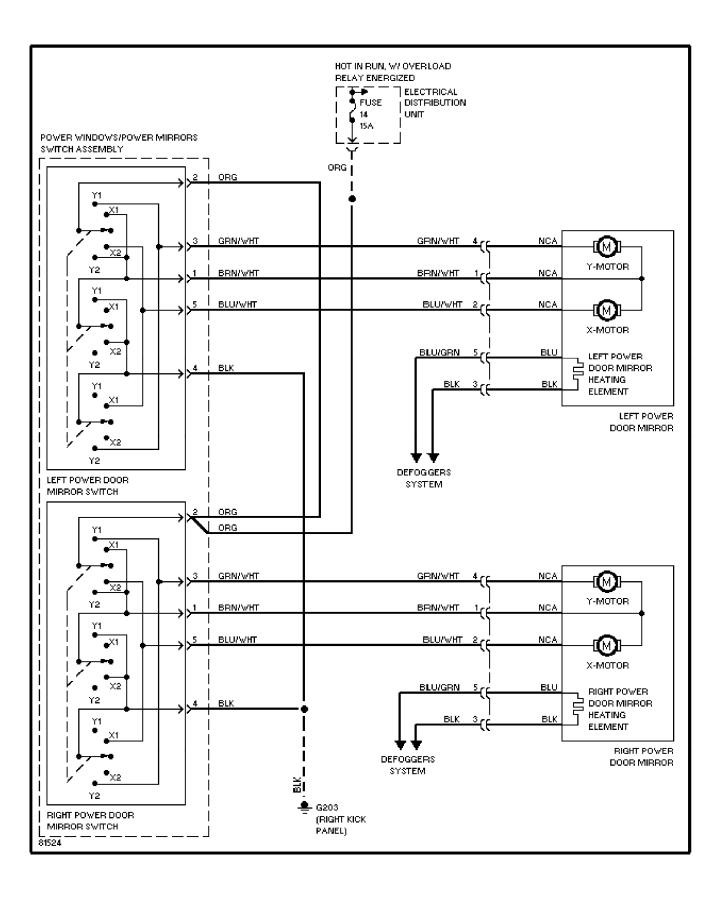

r & Heated Mirrors Circuit



#### SYSTEM WIRING DIAGRAMS 2.3L Non-Turbo, Engine Performance Circuits (1 of 2) 1995 Volvo 940



# SYSTEM WIRING DIAGRAMS 2.3L Non-Turbo, Engine Performance Circuits (2 of 2)



# SYSTEM WIRING DIAGRAMS 2.3L Turbo, Engine Performance Circuits (1 of 2)



#### SYSTEM WIRING DIAGRAMS 2.3L Turbo, Engine Performance Circuits (2 of 2) 1995 Volvo 940



# SYSTEM WIRING DIAGRAMS Backup Lamps Circuit, Sedan & Wagon



SYSTEM WIRING DIAGRAMS Exterior Lamps Circuit, Sedan (1 of 2)



SYSTEM WIRING DIAGRAMS Exterior Lamps Circuit, Sedan (2 of 2) 1995 Volvo 940

For x



SYSTEM WIRING DIAGRAMS Exterior Lamps Circuit, Wagon (1 of 2)



SYSTEM WIRING DIAGRAMS Exterior Lamps Circuit, Wagon (2 of 2) 1995 Volvo 940

For x



#### SYSTEM WIRING DIAGRAMS Power Mirror Circuit



# SYSTEM WIRING DIAGRAMS Heated Seats Circuit, High Output



SYSTEM WIRING DIAGRAMS Heated Seats Circuit, Normal Output



SYSTEM WIRING DIAGRAMS Horn Circuit 1995 Volvo 940

For x



### SYSTEM WIRING DIAGRAMS Instrument Cluster Circuit

1995 Volvo 940 For x



# SYSTEM WIRING DIAGRAMS Courtesy Lamps Circuit



#### SYSTEM WIRING DIAGRAMS Instrument Illumination Circuit 1995 Volvo 940

For x



### SYSTEM WIRING DIAGRAMS Memory Seat Circuit



SYSTEM WIRING DIAGRAMS Power Antenna Circuit



SYSTEM WIRING DIAGRAMS Power Distribution Circuit (1 of 2)



### SYSTEM WIRING DIAGRAMS Power Distribution Circuit (2 of 2)



#### SYSTEM WIRING DIAGRAMS Power Door Lock Circuit



## SYSTEM WIRING DIAGRAMS Front Wiper/Washer Circuit



## SYSTEM WIRING DIAGRAMS Headlamp Wiper/Washer Circuit



##