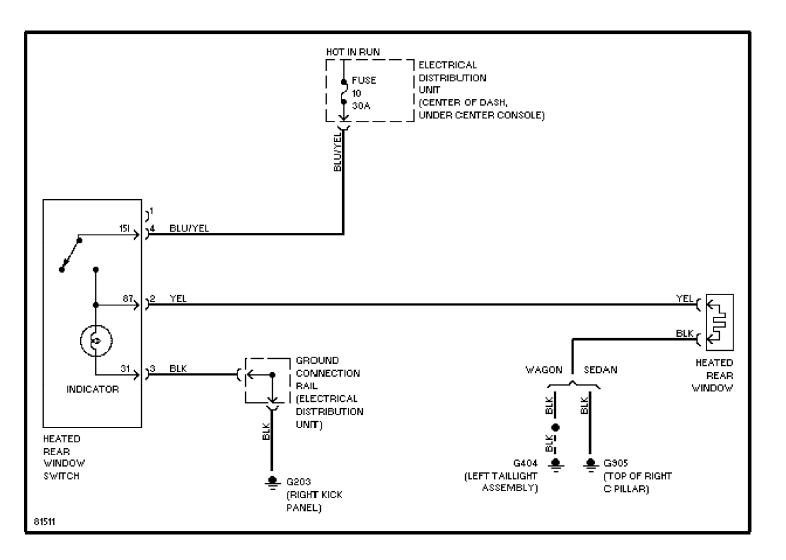

# SYSTEM WIRING DIAGRAMS Air Conditioning Circuits



### SYSTEM WIRING DIAGRAMS Ground Distribution Circuit



# SYSTEM WIRING DIAGRAMS Headlamps/Fog Lamps Circuit



#### SYSTEM WIRING DIAGRAMS Anti-lock Brake Circuits



SYSTEM WIRING DIAGRAMS Anti-theft Circuit



#### SYSTEM WIRING DIAGRAMS Computer Data Lines



# SYSTEM WIRING DIAGRAMS Cooling Fan Circuit



## SYSTEM WIRING DIAGRAMS Cruise Control Circuit



# SYSTEM WIRING DIAGRAMS Defogger Circuit



# SYSTEM WIRING DIAGRAMS Rear Defogger & Heated Mirrors Circuit



#### SYSTEM WIRING DIAGRAMS 2.3L Non-Turbo, Engine Performance Circuits (1 of 2) 1995 Volvo 940



# SYSTEM WIRING DIAGRAMS 2.3L Non-Turbo, Engine Performance Circuits (2 of 2)



# SYSTEM WIRING DIAGRAMS 2.3L Turbo, Engine Performance Circuits (1 of 2)



#### SYSTEM WIRING DIAGRAMS 2.3L Turbo, Engine Performance Circuits (2 of 2) 1995 Volvo 940



# SYSTEM WIRING DIAGRAMS Backup Lamps Circuit, Sedan & Wagon



SYSTEM WIRING DIAGRAMS Exterior Lamps Circuit, Sedan (1 of 2)



SYSTEM WIRING DIAGRAMS Exterior Lamps Circuit, Sedan (2 of 2) 1995 Volvo 940

For x



SYSTEM WIRING DIAGRAMS Exterior Lamps Circuit, Wagon (1 of 2)



SYSTEM WIRING DIAGRAMS Exterior Lamps Circuit, Wagon (2 of 2) 1995 Volvo 940

For x



#### SYSTEM