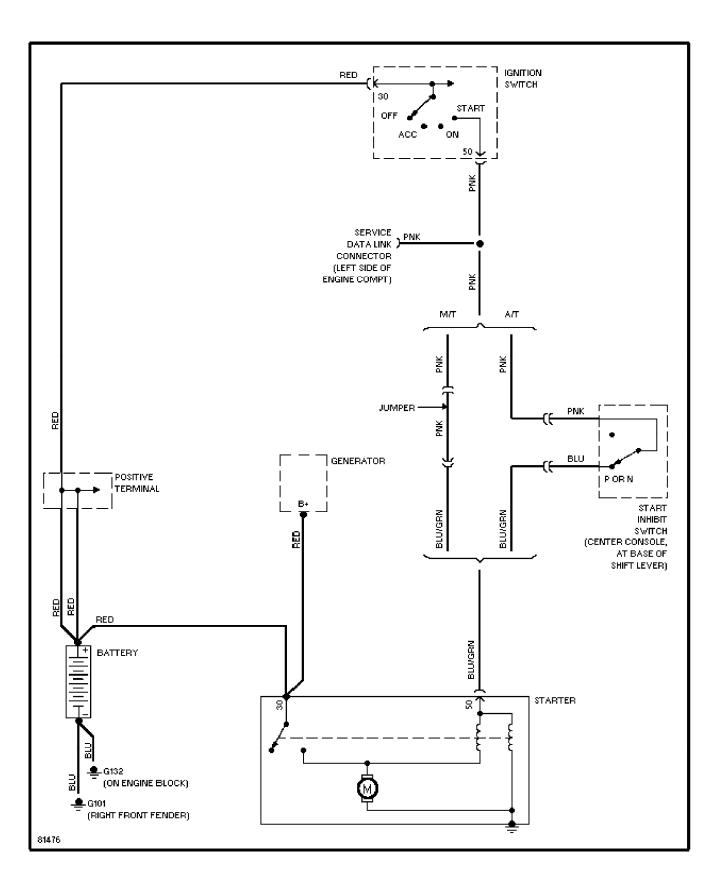

### SYSTEM WIRING DIAGRAMS Charging Circuit 1995 Volvo 940

SYSTEM WIRING DIAGRAMS Starting Circuit