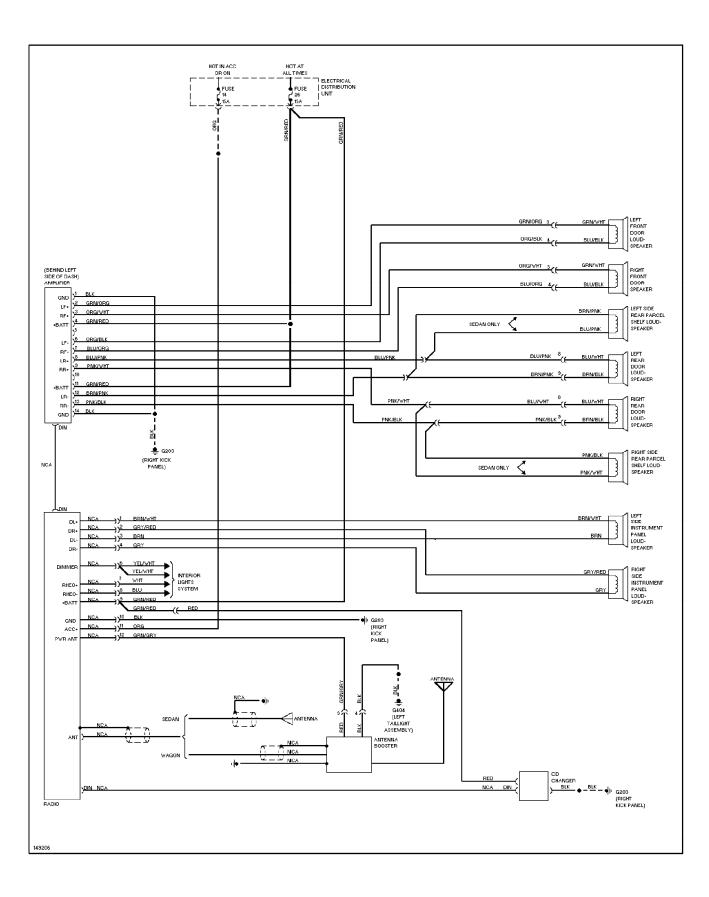

rument Illumination Circuit 1995 Volvo 940

For x



### SYSTEM WIRING DIAGRAMS Memory Seat Circuit



SYSTEM WIRING DIAGRAMS Power Antenna Circuit



SYSTEM WIRING DIAGRAMS Power Distribution Circuit (1 of 2)



### SYSTEM WIRING DIAGRAMS Power Distribution Circuit (2 of 2)



#### SYSTEM WIRING DIAGRAMS Power Door Lock Circuit



## SYSTEM WIRING DIAGRAMS Front Wiper/Washer Circuit



## SYSTEM WIRING DIAGRAMS Headlamp Wiper/Washer Circuit



## SYSTEM WIRING DIAGRAMS Rear Wiper/Washer Circuit



### SYSTEM WIRING DIAGRAMS **Power Seats Circuit**



### SYSTEM WIRING DIAGRAMS Power Top/Sunroof Circuits



#### SYSTEM WIRING DIAGRAMS Power Window Circuit



# SYSTEM WIRING DIAGRAMS Radio Circuits, W/ Integrated Amplifier



# SYSTEM WIRING DIAGRAMS Radio Circuits, W/ Separated Amplifier



## SYSTEM WIRING DIAGRAMS Radio Circuits, W/O Amplifier



### SYSTEM WIRING DIAGRAMS Shift Interlock Circuit



### SYSTEM WIRING DIAGRAMS Charging Circuit 1995 Volvo 940



SYSTEM WIRING DIAGRAMS Starting Circuit



# SYSTEM WIRING DIAGRAMS Supplemental Restraint Circuit



SYSTEM WIRING DIAGRAMS Overdrive Circuit

1995 Volvo 940

For x



SYSTEM WIRING DIAGRAMS Warning System Circuits 1995 Volvo 940