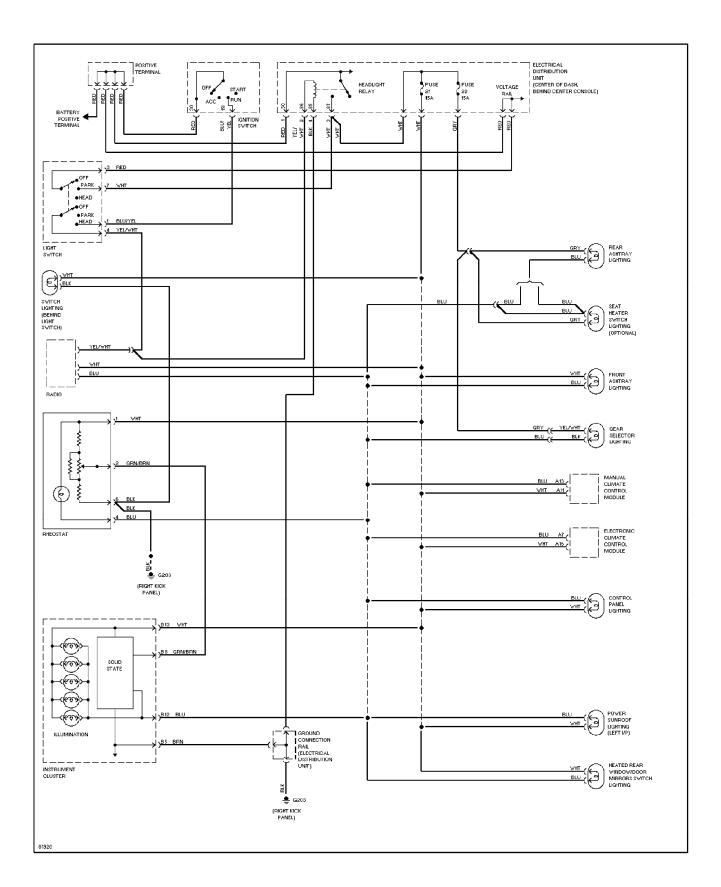

#### SYSTEM WIRING DIAGRAMS Instrument Illumination Circuit 1995 Volvo 940

For x