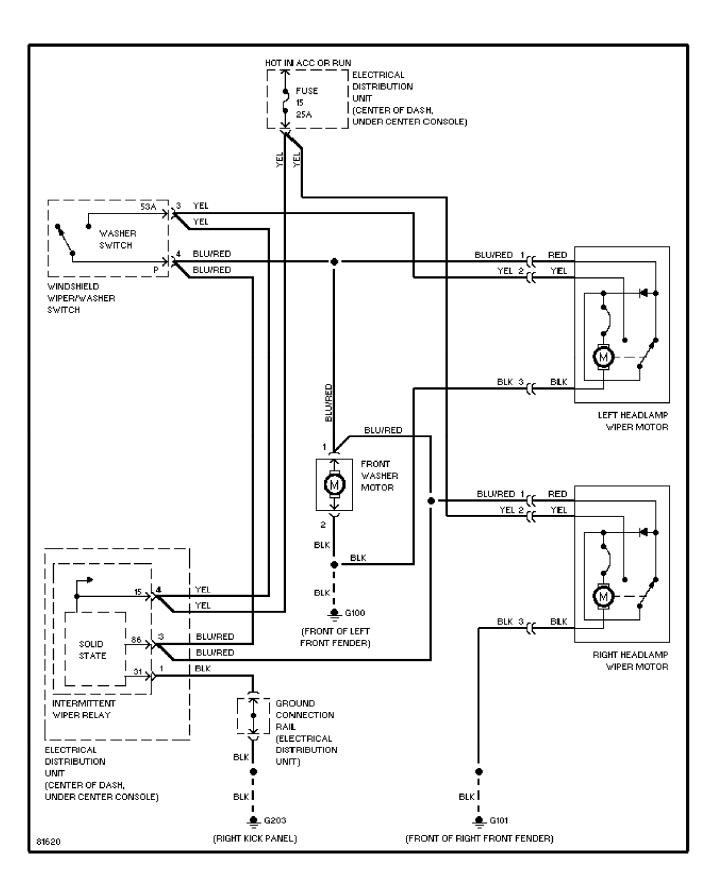

it



# SYSTEM WIRING DIAGRAMS Heated Seats Circuit, High Output



SYSTEM WIRING DIAGRAMS Heated Seats Circuit, Normal Output



SYSTEM WIRING DIAGRAMS Horn Circuit 1995 Volvo 940

For x



### SYSTEM WIRING DIAGRAMS Instrument Cluster Circuit

1995 Volvo 940 For x



# SYSTEM WIRING DIAGRAMS Courtesy Lamps Circuit



#### SYSTEM WIRING DIAGRAMS Instrument Illumination Circuit 1995 Volvo 940

For x



### SYSTEM WIRING DIAGRAMS Memory Seat Circuit



SYSTEM WIRING DIAGRAMS Power Antenna Circuit



SYSTEM WIRING DIAGRAMS Power Distribution Circuit (1 of 2)



### SYSTEM WIRING DIAGRAMS Power Distribution Circuit (2 of 2)



#### SYSTEM WIRING DIAGRAMS Power Door Lock Circuit



## SYSTEM WIRING DIAGRAMS Front Wiper/Washer Circuit



## SYSTEM WIRING DIAGRAMS Headlamp Wiper/Washer Circuit



## SYSTEM WIRING DIAGRAMS Rear Wiper/Washer Circuit



### SYSTEM WIRING DIAGRAMS **Power Seats Circuit**



### SYSTEM WIRING DIAGRAMS Power Top/Sunroof Circuits



#### SYSTEM WIRING DIAGRAMS Power Window Circuit



# SYSTEM WIRING DIAGRAMS Radio Circuits, W/ Integrated Amplifier



# SYSTEM WIRING DIAGRAMS Radio Circuits, W/ Separated Amplifier



## SYSTEM WIRING DIAGRAMS Radio Circuits, W/O Amplifier



### SYSTEM WIRING DIAGRAMS Shift Interlock Circuit



### SYSTEM WIRING DIAGRAMS Charging Circuit 1995 Volvo 940



SYSTEM WIRING DIAGRAMS Starting Circuit



# SYSTEM WIRING DIAGRAMS Supplemental Restraint Circuit



SYSTEM WIRING DIAGRAMS Overdrive Circuit

1995 Volvo 940

For x



SYSTEM WIRING DIAGRAMS Warning System Circuits 1995 Volvo 940