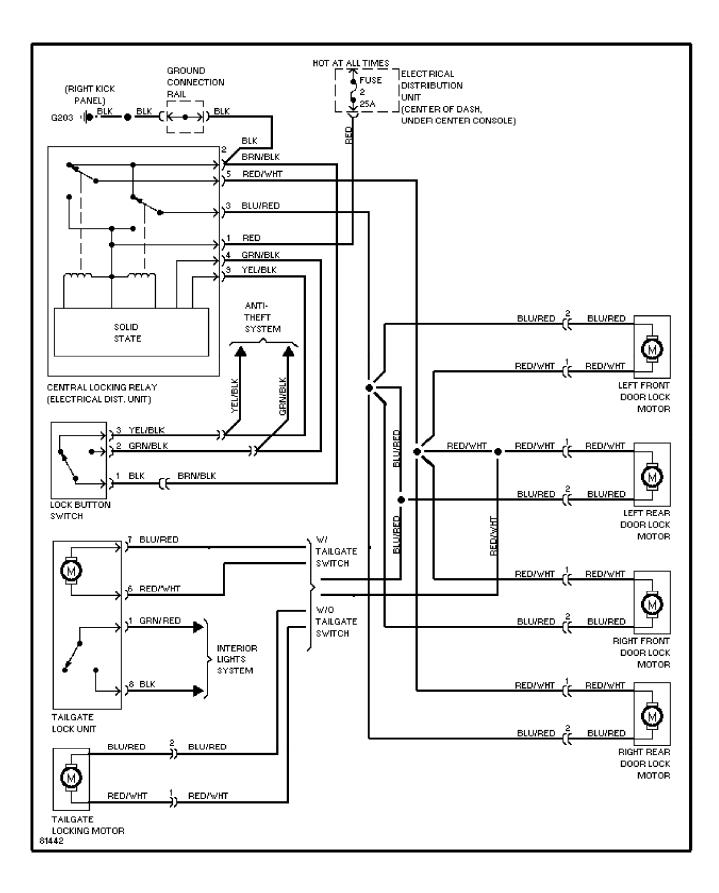

RAMS Exterior Lamps Circuit, Wagon (2 of 2) 1995 Volvo 940

For x



#### SYSTEM WIRING DIAGRAMS Power Mirror Circuit



# SYSTEM WIRING DIAGRAMS Heated Seats Circuit, High Output



SYSTEM WIRING DIAGRAMS Heated Seats Circuit, Normal Output



SYSTEM WIRING DIAGRAMS Horn Circuit 1995 Volvo 940

For x



### SYSTEM WIRING DIAGRAMS Instrument Cluster Circuit

1995 Volvo 940 For x



# SYSTEM WIRING DIAGRAMS Courtesy Lamps Circuit



#### SYSTEM WIRING DIAGRAMS Instrument Illumination Circuit 1995 Volvo 940

For x



### SYSTEM WIRING DIAGRAMS Memory Seat Circuit



SYSTEM WIRING DIAGRAMS Power Antenna Circuit



SYSTEM WIRING DIAGRAMS Power Distribution Circuit (1 of 2)



### SYSTEM WIRING DIAGRAMS Power Distribution Circuit (2 of 2)



#### SYSTEM WIRING DIAGRAMS Power Door Lock Circuit



## SYSTEM WIRING DIAGRAMS Front Wiper/Washer Circuit



## SYSTEM WIRING DIAGRAMS Headlamp Wiper/Washer Circuit



## SYSTEM WIRING DIAGRAMS Rear Wiper/Washer Circuit



### SYSTEM WIRING DIAGRAMS **Power Seats Circuit**



### SYSTEM WIRING DIAGRAMS Power Top/Sunroof Circuits



#### SYSTEM WIRING DIAGRAMS Power Window Circuit



# SYSTEM WIRING DIAGRAMS Radio Circuits, W/ Integrated Amplifier



# SYSTEM WIRING DIAGRAMS Radio Circuits, W/ Separated Amplifier



## SYSTEM WIRING DIAGRAMS Radio Circuits, W/O Amplifier



### SYSTEM WIRING DIAGRAMS Shift Interlock Circuit



### SYSTEM WIRING DIAGRAMS Charging Circuit 1995 Volvo 940



SYSTEM WIRING DIAGRAMS Starting Circuit



# SYSTEM WIRING DIAGRAMS Supplemental Restraint Circuit



SYSTEM WIRING DIAGRAMS Overdrive Circuit

1995 Volvo