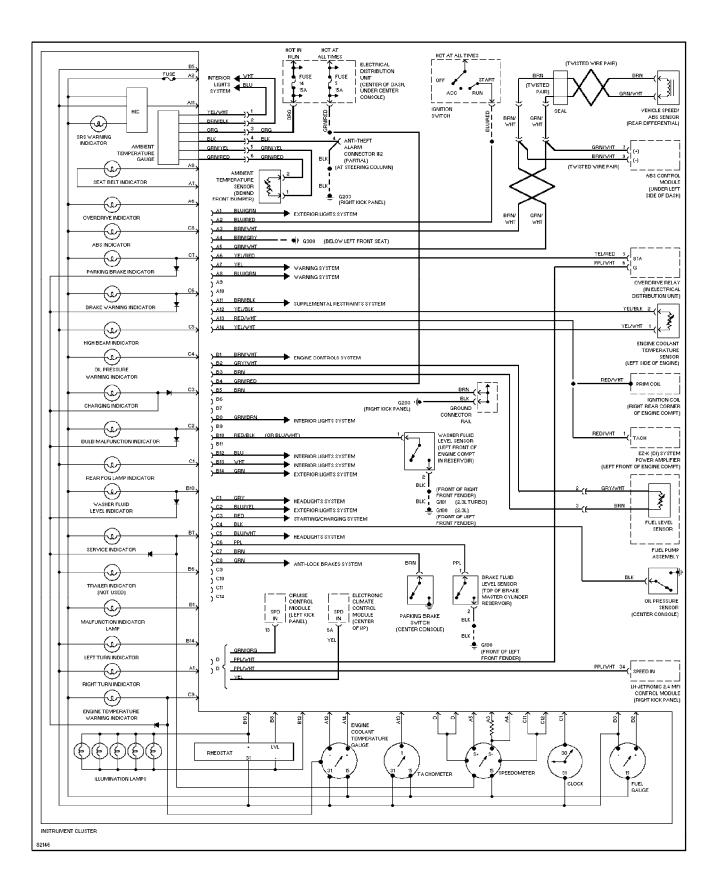

e Circuits (1 of 2)



#### SYSTEM WIRING DIAGRAMS 2.3L Turbo, Engine Performance Circuits (2 of 2) 1995 Volvo 940



# SYSTEM WIRING DIAGRAMS Backup Lamps Circuit, Sedan & Wagon



SYSTEM WIRING DIAGRAMS Exterior Lamps Circuit, Sedan (1 of 2)



SYSTEM WIRING DIAGRAMS Exterior Lamps Circuit, Sedan (2 of 2) 1995 Volvo 940

For x



SYSTEM WIRING DIAGRAMS Exterior Lamps Circuit, Wagon (1 of 2)



SYSTEM WIRING DIAGRAMS Exterior Lamps Circuit, Wagon (2 of 2) 1995 Volvo 940

For x



#### SYSTEM WIRING DIAGRAMS Power Mirror Circuit



# SYSTEM WIRING DIAGRAMS Heated Seats Circuit, High Output



SYSTEM WIRING DIAGRAMS Heated Seats Circuit, Normal Output



SYSTEM WIRING DIAGRAMS Horn Circuit 1995 Volvo 940

For x



### SYSTEM WIRING DIAGRAMS Instrument Cluster Circuit

1995 Volvo 940 For x



# SYSTEM WIRING DIAGRAMS Courtesy Lamps Circuit



#### SYSTEM WIRING DIAGRAMS Instrument Illumination Circuit 1995 Volvo 940

For x



### SYSTEM WIRING DIAGRAMS Memory Seat Circuit



SYSTEM WIRING DIAGRAMS Power Antenna Circuit



SYSTEM WIRING DIAGRAMS Power Distribution Circuit (1 of 2)



### SYSTEM WIRING DIAGRAMS Power Distribution Circuit (2 of 2)



#### SYSTEM WIRING DIAGRAMS Power Door Lock Circuit



## SYSTEM WIRING DIAGRAMS Front Wiper/Washer Circuit



## SYSTEM WIRING DIAGRAMS Headlamp Wiper/Washer Circuit



## SYSTEM WIRING DIAGRAMS Rear Wiper/Washer Circuit



### SYSTEM WIRING DIAGRAMS **Power Seats Circuit**



### SYSTEM WIRING DIAGRAMS Power Top/Sunroof Circuits



#### SYSTEM WIRING DIAGRAMS Power Window Circuit



# SYSTEM WIRING DIAGRAMS Radio Circuits, W/ Inte