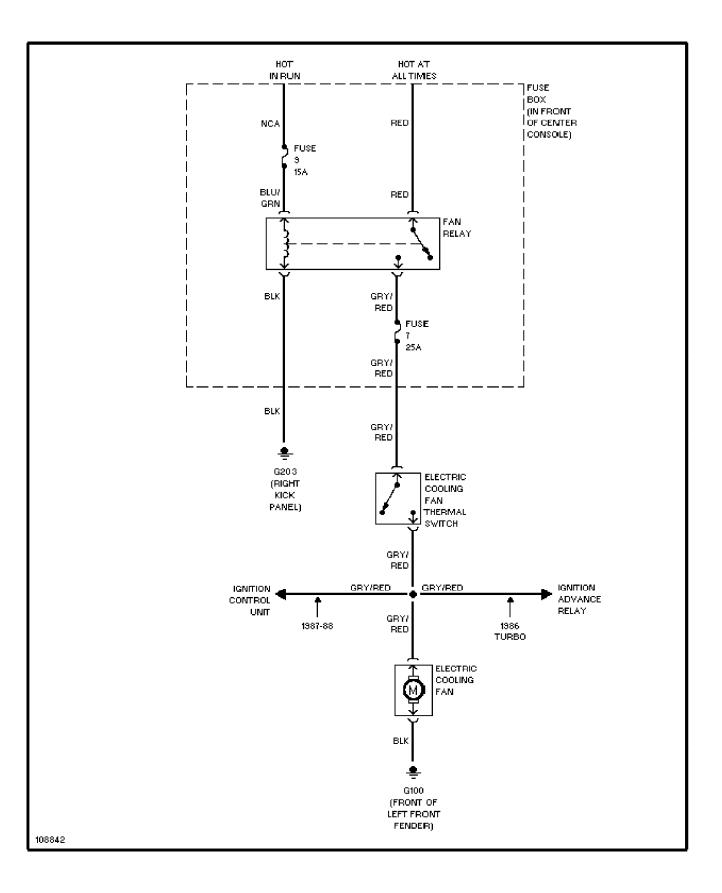

SYSTEM WIRING DIAGRAMS Cooling Fan Circuit



# SYSTEM WIRING DIAGRAMS Front Wiper/Washer Circuit



# SYSTEM WIRING DIAGRAMS Headlamp Wiper/Washer Circuit



## SYSTEM WIRING DIAGRAMS Rear Wiper/Washer Circuit



## SYSTEM WIRING DIAGRAMS Defogger Circuit



SYSTEM WIRING DIAGRAMS Horn Circuit



## SYSTEM WIRING DIAGRAMS Power Antenna Circuit



## SYSTEM WIRING DIAGRAMS Power Door Lock Circuit



## SYSTEM WIRING DIAGRAMS Power Mirror Circuit



## SYSTEM WIRING DIAGRAMS Heated Seats Circuit, Dual Output



# SYSTEM WIRING DIAGRAMS Heated Seats Circuit, Single Output



## SYSTEM WIRING DIAGRAMS **Power Window Circuit**



### SYSTEM WIRING DIAGRAMS Radio Circuits, Base Radio



### SYSTEM WIRING DIAGRAMS Radio Circuits, W/ Amplifier



SYSTEM WIRING DIAGRAMS Charging Circuit



SYSTEM WIRING DIAGRAMS Starting Circuit



WIRING D