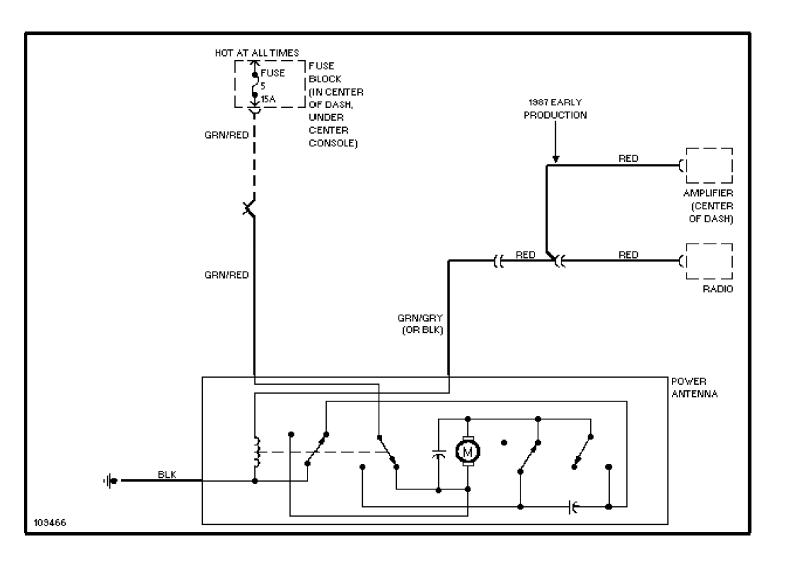

SYSTEM WIRING DIAGRAMS Cooling Fan Circuit



# SYSTEM WIRING DIAGRAMS Front Wiper/Washer Circuit



# SYSTEM WIRING DIAGRAMS Headlamp Wiper/Washer Circuit



## SYSTEM WIRING DIAGRAMS Rear Wiper/Washer Circuit



## SYSTEM WIRING DIAGRAMS Defogger Circuit



SYSTEM WIRING DIAGRAMS Horn Circuit



## SYSTEM WIRING DIAGRAMS Power Antenna Circuit



## SYSTEM WIRING DIAGRAMS Power Door Lock Circuit



## SYSTEM WIRING DIAGRAMS Power Mirror Circuit



## SYSTEM WIRING DIAGRAMS Heated Seats Circuit, Dual Output



# SYSTEM WIRING DIAGRAMS Heated Seats Circuit, Single Output



## SYSTEM WIRING DIAGRAMS **Power Window Circuit**



### SYSTEM WIRING DIAGRAMS Radio Circuits, Base Radio



### SYSTEM WIRING DIAGRAMS Radio Circuits, W/ Amplifier



SYSTEM WIRING DIAGRAMS Charging Circuit



SYSTEM WIRING DIAGRAMS Starting Circuit



WIRING DIAGRAMS Fig. 9: Anti-Lock Brake System



WIRING DIAGRAMS

Fig. 10: Instrument Panel

1989 Volvo 740

For x



WIRING DIAGRAMS Fig. 11: Accessories (Continued)

1989 Volvo 740

For x



#### WIRING DIAGRAMS Fig. 12: Passenger Compartment & Taillights 1989 Volvo 740

For x

Copyright © 1998 Mitchell Repa