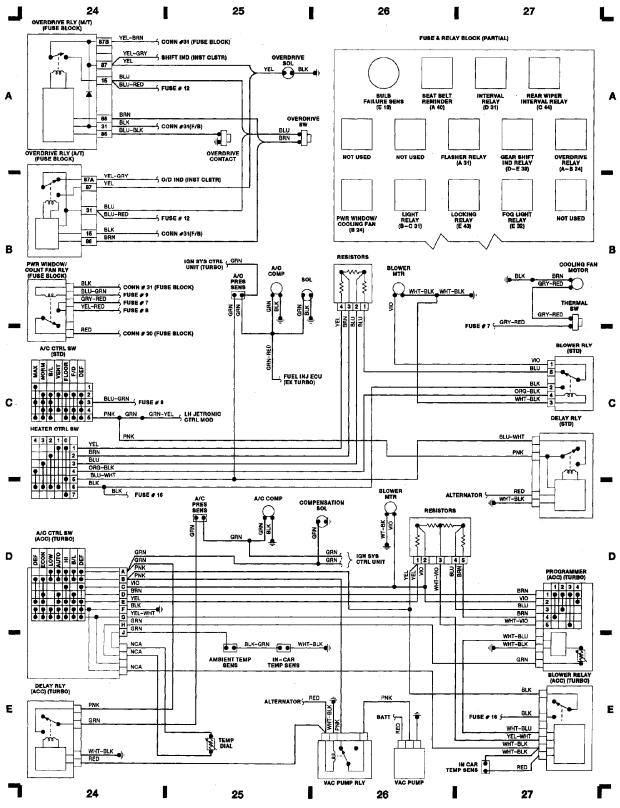

SYSTEM WIRING DIAGRAMS Cooling Fan Circuit

For x Copyright © 1998 Mitchell Repair Information Company, LLC Friday, July 23, 2004 09:23PM

90B07436

WIRING DIAGRAMS Fig. 8: Steering Column and Accessories 1989 Volvo 740 For x

Copyright © 1998 Mitchell Repair Information Company, LLC Friday, July 23, 2004 09:24PM