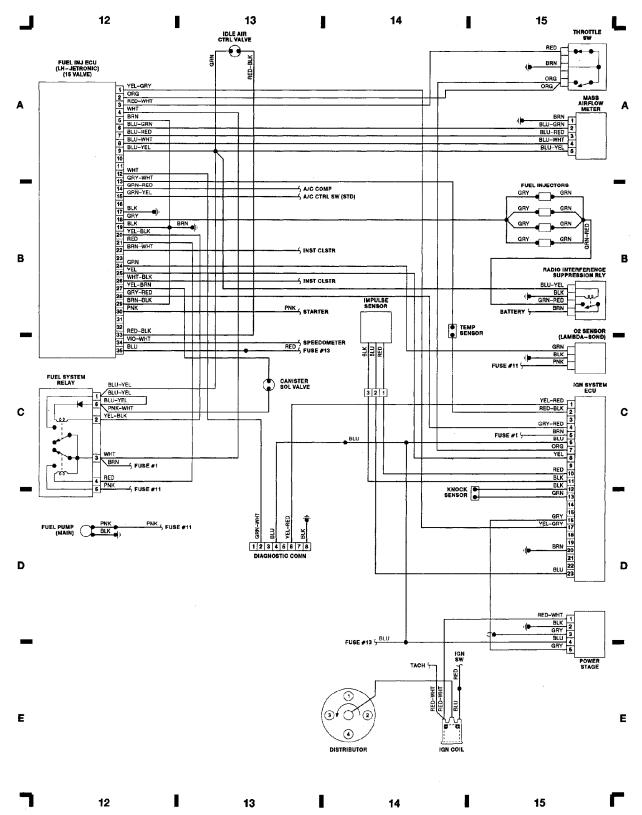

For x

WIRING DIAGRAMS Fig. 4: Computer Engine Control (LH-Jetronic, 16 Valve) 1989 Volvo 740

For x

WIRING DIAGRAMS Fig. 5: Computer Engine Control (LH-Jetronic, Turbo) 1989 Volvo 740

For x

Copyright © 1998 Mitchell Repair Information Company, LLC Friday, July 23, 2004 09:23PM