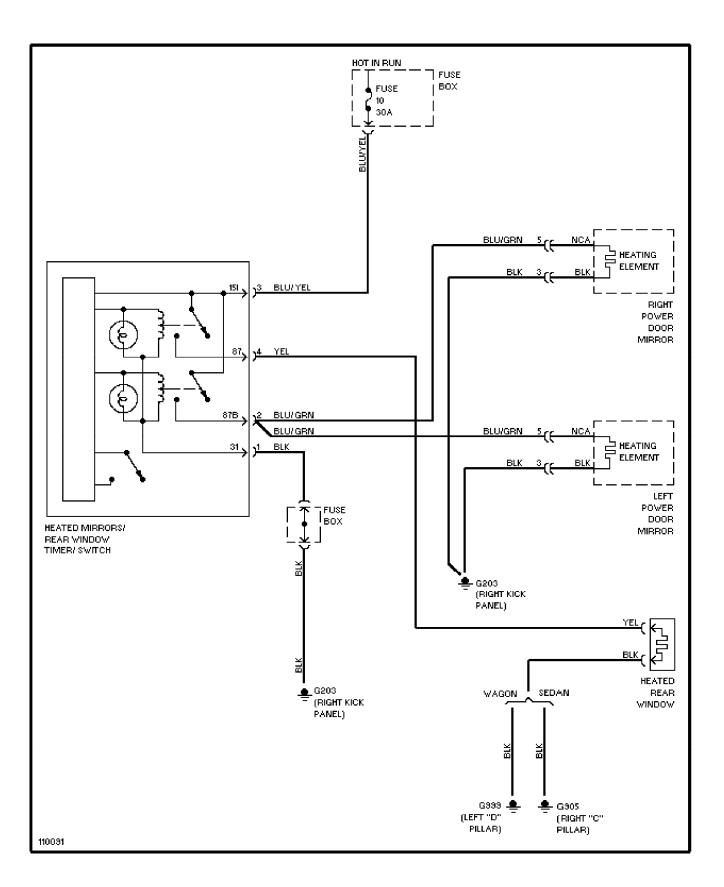

## SYSTEM WIRING DIAGRAMS Defogger Circuit

SYSTEM WIRING DIAGRAMS Horn Circuit

## SYSTEM WIRING DIAGRAMS Power Mirror Circuit