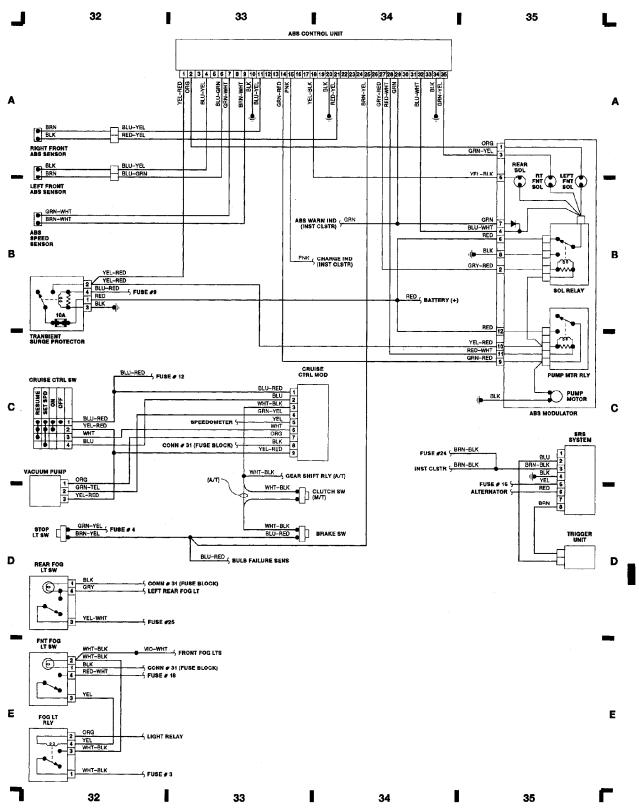

1989 Volvo 740

For x

WIRING DIAGRAMS Fig. 11: Accessories (Continued)

1989 Volvo 740

For x