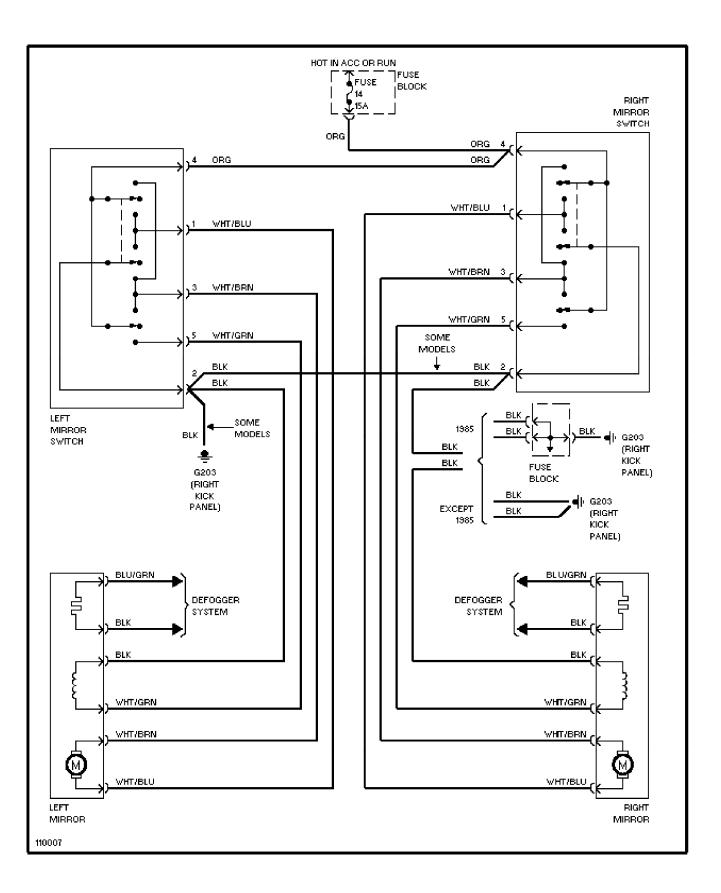

SYSTEM WIRING DIAGRAMS Cooling Fan Circuit



# SYSTEM WIRING DIAGRAMS Front Wiper/Washer Circuit



# SYSTEM WIRING DIAGRAMS Headlamp Wiper/Washer Circuit



## SYSTEM WIRING DIAGRAMS Rear Wiper/Washer Circuit



## SYSTEM WIRING DIAGRAMS Defogger Circuit



SYSTEM WIRING DIAGRAMS Horn Circuit



## SYSTEM WIRING DIAGRAMS Power Antenna Circuit



## SYSTEM WIRING DIAGRAMS Power Door Lock Circuit



## SYSTEM WIRING DIAGRAMS Power Mirror Circuit



## SYSTEM WIRING DIAGRAMS Heated Seats Circuit, Dual Output



# SYSTEM WIRING DIAGRAMS Heated Seats Circuit, Single Output



## SYSTEM WIRING DIAGRAMS **Power Window Circuit**



### SYSTEM WIRING DIAGRAMS Radio Circuits, Base Radio



### SYSTEM WIRING DIAGRAMS Radio Circuits, W/ Amplifier



SYSTEM WIRING DIAGRAMS Charging Circuit



SYSTEM WIRING DIAGRAMS Starting Circuit



WIRING DIAGRAMS Fig. 9: Anti-Lock Brake System



WIRING DIAGRAMS

Fig. 10: Instrument Panel

1989 Volvo 740

For x



WIRING DIAGRAMS Fig. 11: Accessories (Continued)

1989 Volvo 740

For x



#### WIRING DIAGRAMS Fig. 12: Passenger Compartment & Taillights 1989 Volvo 740

For x

Copyright © 1998 Mitchell Repair Information Company, LLC Friday, July 23, 2004 09:24PM



90B07441

#### WIRING DIAGRAMS Fig. 1: Eng