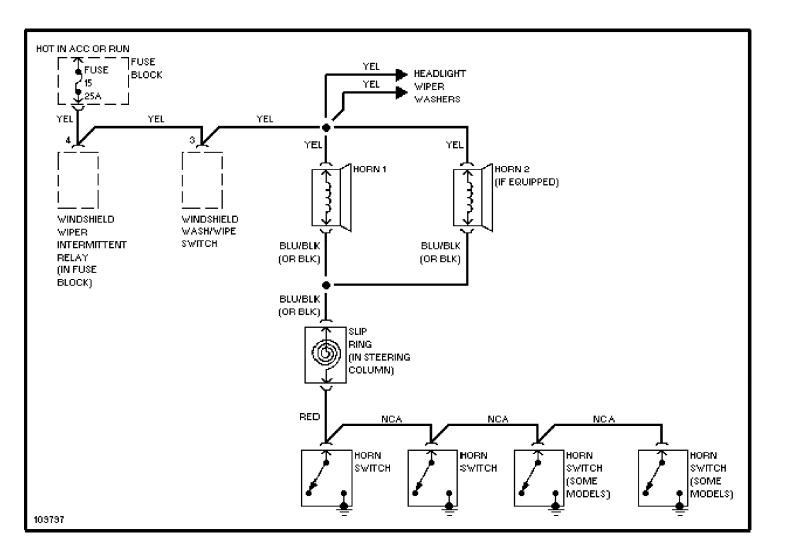

SYSTEM WIRING DIAGRAMS Cooling Fan Circuit



# SYSTEM WIRING DIAGRAMS Front Wiper/Washer Circuit



# SYSTEM WIRING DIAGRAMS Headlamp Wiper/Washer Circuit



## SYSTEM WIRING DIAGRAMS Rear Wiper/Washer Circuit



## SYSTEM WIRING DIAGRAMS Defogger Circuit



SYSTEM WIRING DIAGRAMS Horn Circuit



## SYSTEM WIRING DIAGRAMS Power Antenna Circuit



## SYSTEM WIRING DIAGRAMS Power Door Lock Circuit



## SYSTEM WIRING DIAGRAMS Power Mirror Circuit



## SYSTEM WIRING DIAGRAMS Heated Seats Circuit, Dual Output



# SYSTEM WIRING DIAGRAMS Heated Seats Circuit, Single Output



## SYSTEM WIRING DIAGRAMS **Power Window Circuit**



### SYSTEM WIRING DIAGRAMS Radio Circuits, Base Radio



### SYSTEM WIRING DIAGRAMS Radio Circuits, W/ Amplifier



SYSTEM WIRING DIAGRAMS Charging Circuit



SYSTEM WIRING DIAGRAMS Starting Circuit



WIRING DIAGRAMS Fig. 9: Anti-Lock Brake System



WIRING DIAGRAMS

Fig. 10: Instrument Panel

1989 Volvo 740

For x



WIRING DIAGRAMS Fig. 11: Accessories (Continued)

1989 Volvo 740

For x



#### WIRING DIAGRAMS Fig. 12: Passenger Compartment & Taillights 19