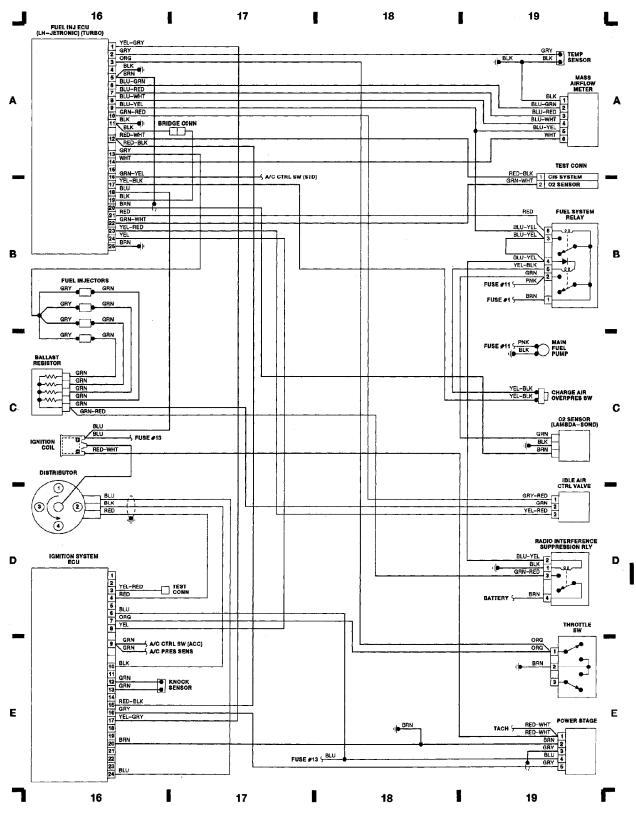

For x

WIRING DIAGRAMS Fig. 4: Computer Engine Control (LH-Jetronic, 16 Valve) 1989 Volvo 740

For x

WIRING DIAGRAMS Fig. 5: Computer Engine Control (LH-Jetronic, Turbo) 1989 Volvo 740

For x

Copyright © 1998 Mitchell Repair Information Company, LLC Friday, July 23, 2004 09:23PM