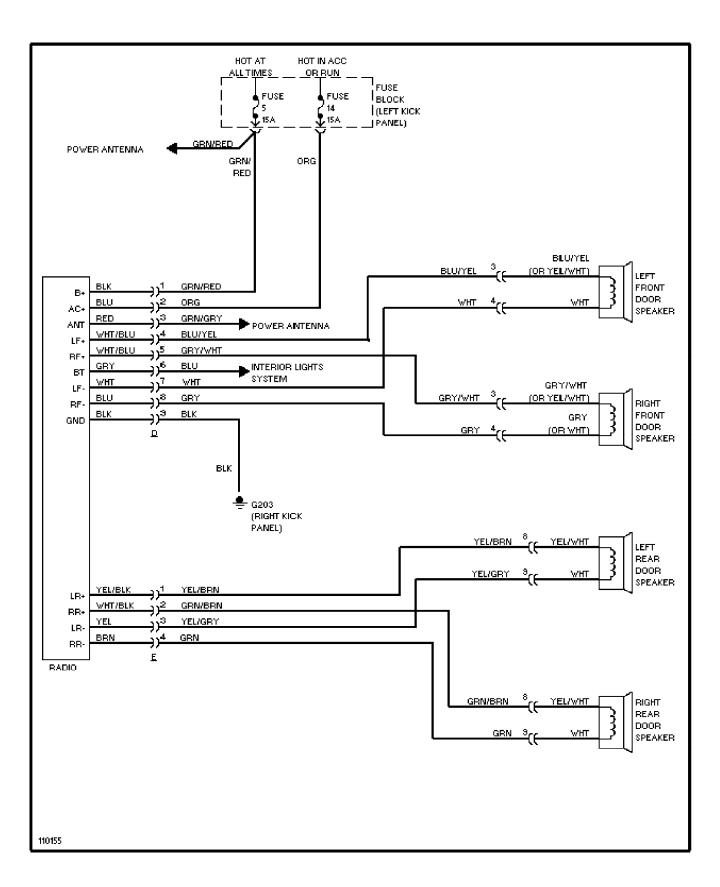

SYSTEM WIRING DIAGRAMS Cooling Fan Circuit



# SYSTEM WIRING DIAGRAMS Front Wiper/Washer Circuit



# SYSTEM WIRING DIAGRAMS Headlamp Wiper/Washer Circuit



## SYSTEM WIRING DIAGRAMS Rear Wiper/Washer Circuit



## SYSTEM WIRING DIAGRAMS Defogger Circuit



SYSTEM WIRING DIAGRAMS Horn Circuit



## SYSTEM WIRING DIAGRAMS Power Antenna Circuit



## SYSTEM WIRING DIAGRAMS Power Door Lock Circuit



## SYSTEM WIRING DIAGRAMS Power Mirror Circuit



## SYSTEM WIRING DIAGRAMS Heated Seats Circuit, Dual Output



# SYSTEM WIRING DIAGRAMS Heated Seats Circuit, Single Output



## SYSTEM WIRING DIAGRAMS **Power Window Circuit**



### SYSTEM WIRING DIAGRAMS Radio Circuits, Base Radio



### SYSTEM WIRING DIAGRAMS Radio Circuits, W/ Amplifier



SYSTEM WIRING DIAGRAMS Charging Circuit



SYSTEM WIRING DIAGRAMS Starting Circuit



WIRING DIAGRAMS Fig. 9: Anti-Lock Brake System



WIRING DIAGRAMS

Fig. 10: Instrument Panel

1989 Volvo 740

For x



WIRING DIAGRAMS Fig. 11: Accessories (Continued)

1989 Volvo 740

For x



#### WIRING DIAGRAMS Fig. 12: Passenger Compartment & Taillights 1989 Volvo 740

For x

Copyright © 1998 Mitchell Repair Information Company, LLC Friday, July 23, 2004 09:24PM



90B07441

#### WIRING DIAGRAMS Fig. 1: Engine Compartment & Headlights 1989 Volvo 740

For x



WIRING DIAGRAMS Fig. 2: Computer Engine Control (LH-Jetronic, 8 Valve) 1989 Volvo 740



WIRING DIAGRAMS Fig. 3: Computer Engine Control (Regina, 8 Valve) 1989 Volvo 740

For x



WIRI