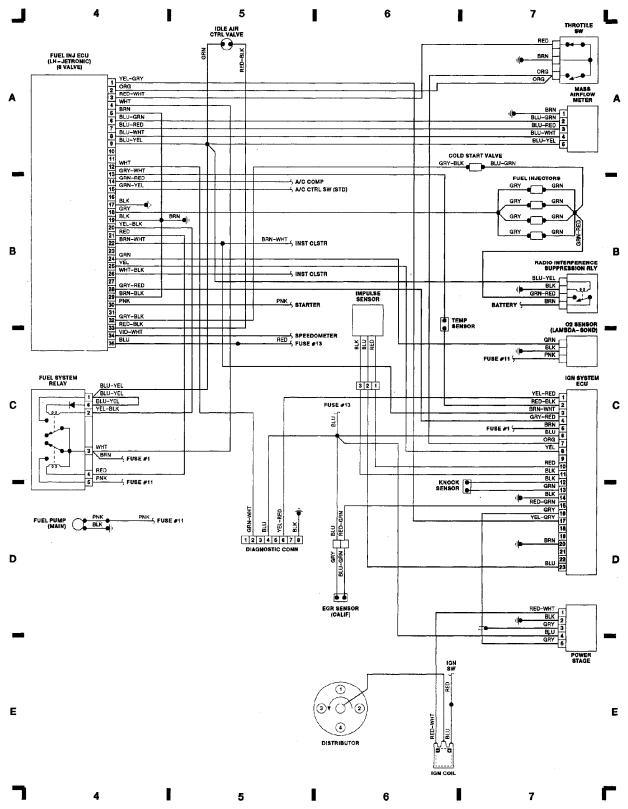

#### WIRING DIAGRAMS Fig. 1: Engine Compartment & Headlights 1989 Volvo 740

For x

WIRING DIAGRAMS Fig. 2: Computer Engine Control (LH-Jetronic, 8 Valve) 1989 Volvo 740

WIRING DIAGRAMS Fig. 3: Computer Engine Control (Regina, 8 Valve) 1989 Volvo 740

For x

WIRING DIAGRAMS Fig. 4: Computer Engine Control (LH-Jetronic, 16 Valve) 1989 Volvo 740

For x

WIRING DIAGRAMS Fig. 5: Computer Engine Control (LH-Jetronic, Turbo) 1989 Volvo 740

For x

Copyright © 1998 Mitchell Repair Information Company, LLC Friday, July 23, 2004 09:23PM