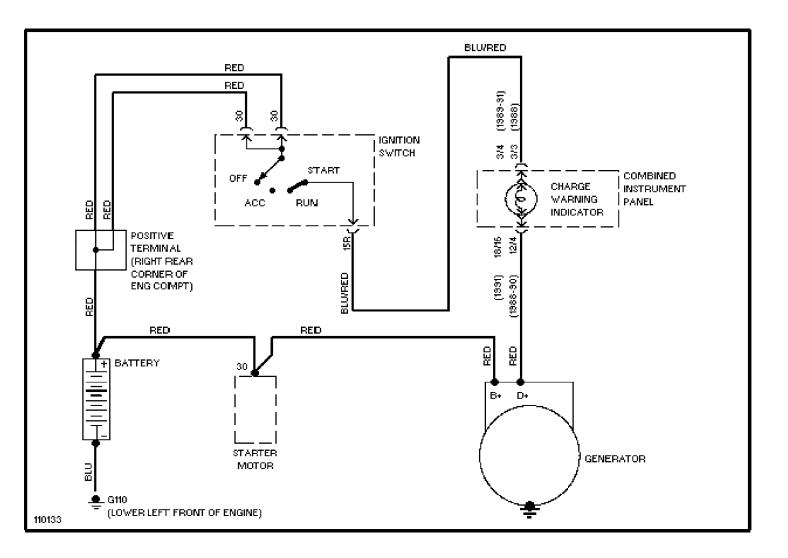

### SYSTEM WIRING DIAGRAMS Radio Circuits, W/ Amplifier

SYSTEM WIRING DIAGRAMS Charging Circuit

SYSTEM WIRING DIAGRAMS Starting Circuit

WIRING DIAGRAMS Fig. 9: Anti-Lock Brake System

WIRING DIAGRAMS

Fig. 10: Instrument Panel