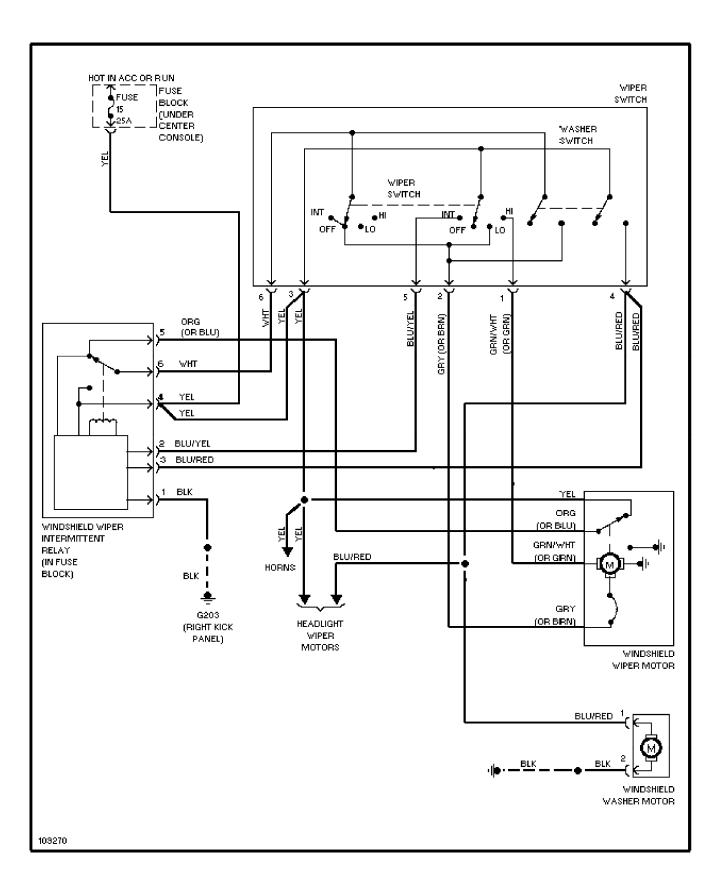

SYSTEM WIRING DIAGRAMS Cooling Fan Circuit



# SYSTEM WIRING DIAGRAMS Front Wiper/Washer Circuit



# SYSTEM WIRING DIAGRAMS Headlamp Wiper/Washer Circuit



## SYSTEM WIRING DIAGRAMS Rear Wiper/Washer Circuit



## SYSTEM WIRING DIAGRAMS Defogger Circuit



SYSTEM WIRING DIAGRAMS Horn Circuit



## SYSTEM WIRING DIAGRAMS Power Antenna Circuit



## SYSTEM WIRING DIAGRAMS Power Door Lock Circuit



## SYSTEM WIRING DIAGRAMS Power Mirror Circuit



## SYSTEM WIRING DIAGRAMS Heated Seats Circuit, Dual Output



# SYSTEM WIRING DIAGRAMS Heated Seats Circuit, Single Output



## SYSTEM WIRING DIAGRAMS **Power Window Circuit**



### SYSTEM WIRING DIAGRAMS Radio Circuits, Base Radio



### SYSTEM WIRING DIAGRAMS Radio Circuits, W/ Amplifier



SYSTEM WIRING DIAGRAMS Charging Circuit



SYSTEM WIRING DIAGRAMS Starting Circuit



WIRING DIAGRAMS Fig. 9: Anti-Lock Brake System



WIRING DIAGRA