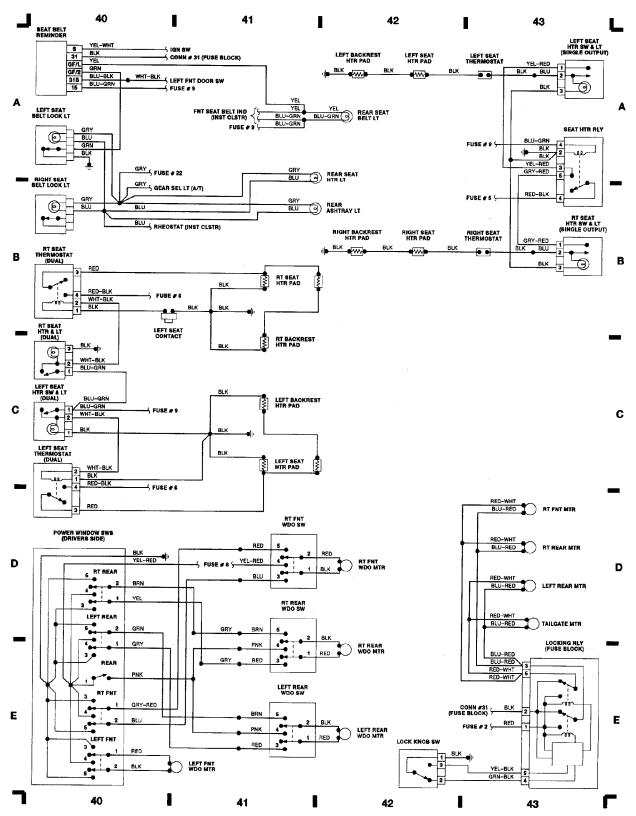

1989 Volvo 740

For x

WIRING DIAGRAMS Fig. 11: Accessories (Continued)

1989 Volvo 740

For x