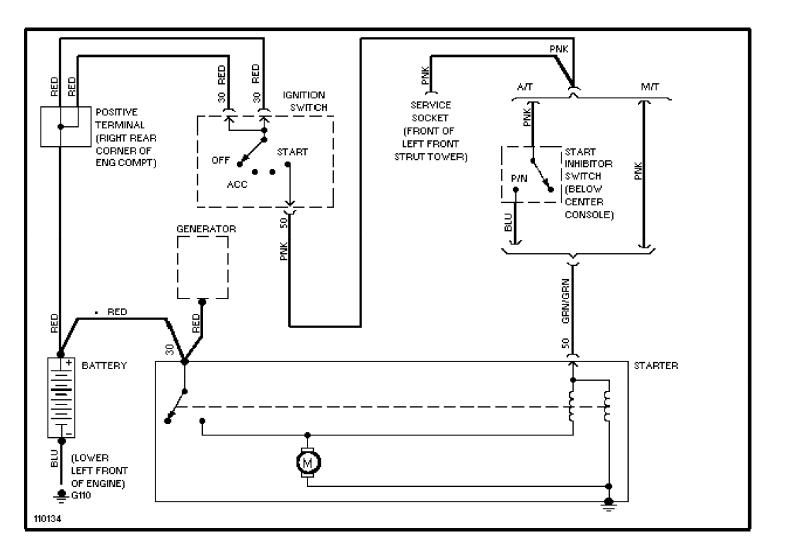

### SYSTEM WIRING DIAGRAMS Radio Circuits, W/ Amplifier

SYSTEM WIRING DIAGRAMS Charging Circuit

SYSTEM WIRING DIAGRAMS Starting Circuit

WIRING DIAGRAMS Fig. 9: Anti-Lock Brake System

WIRING DIAGRAMS

Fig. 10: Instrument Panel