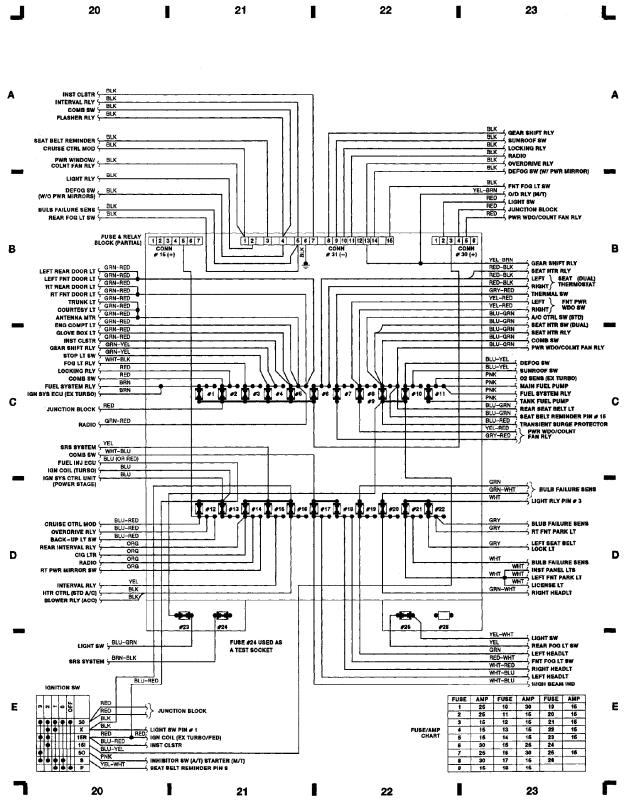

## WIRING DIAGRAMS

Fig. 6: Fuse Block

1989 Volvo 740

For x

Copyright © 1998 Mitchell Repair Information Company, LLC

Friday, July 23, 2004 09:23PM

90J07435

WIRING DIAGRAMS Fig. 7: Automatic Transmission Control, Relays, A/C & Heating 1989 Volvo 740

For x Copyright © 1998 Mitchell Repair Information Company, LLC Friday, July 23, 2004 09:23PM

90B07436

WIRING DIAGRAMS Fig. 8: Steering Column and Accessories 1989 Volvo 740 For x

Copyright © 1998 Mitchell Repair Information Company, LLC Friday, July 23, 2004 09:24PM