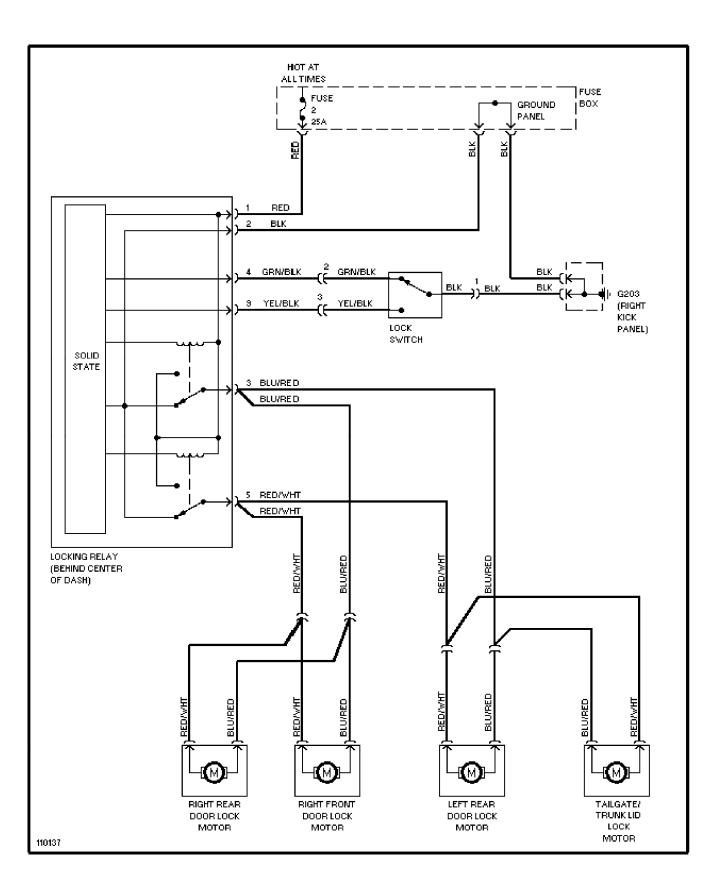

SYSTEM WIRING DIAGRAMS Cooling Fan Circuit



# SYSTEM WIRING DIAGRAMS Front Wiper/Washer Circuit



# SYSTEM WIRING DIAGRAMS Headlamp Wiper/Washer Circuit



## SYSTEM WIRING DIAGRAMS Rear Wiper/Washer Circuit



## SYSTEM WIRING DIAGRAMS Defogger Circuit



SYSTEM WIRING DIAGRAMS Horn Circuit



## SYSTEM WIRING DIAGRAMS Power Antenna Circuit



## SYSTEM WIRING DIAGRAMS Power Door Lock Circuit



## SYSTEM WIRING DIAGRAMS Power Mirror Circuit



## SYSTEM WIRING DIAGRAMS Heated Seats Circuit, Dual Output



# SYSTEM WIRING DIAGRAMS Heated Seats Circuit, Single Output



## SYSTEM WIRING DIAGRAMS **Power Window Circuit**



### SYSTEM WIRING DIAGRAMS Radio Circuits, Base Radio



### SYSTEM WIRING DIAGRAMS Radio Circuits, W/ Amplifier



SYSTEM WIRING DIAGRAMS Charging Circuit



SYSTEM WIRING DIAGRAMS Starting Circuit



WIRING DIAGRAMS Fig. 9: Anti-Lock Brake System



WIRING DIAGRAMS

Fig. 10: Instrument Panel

1989 Volvo 740

For x



WIRING DIAGRAMS Fig. 11: Accessories (Continued)

1989 Volvo 740

For x



#### WIRING DIAGRAMS Fig. 12: Passenger Compartment & Taillights 1989 Volvo 740

For x

Copyright © 1998 Mitchell Repair Information Company, LLC Friday, July 23, 2004 09: