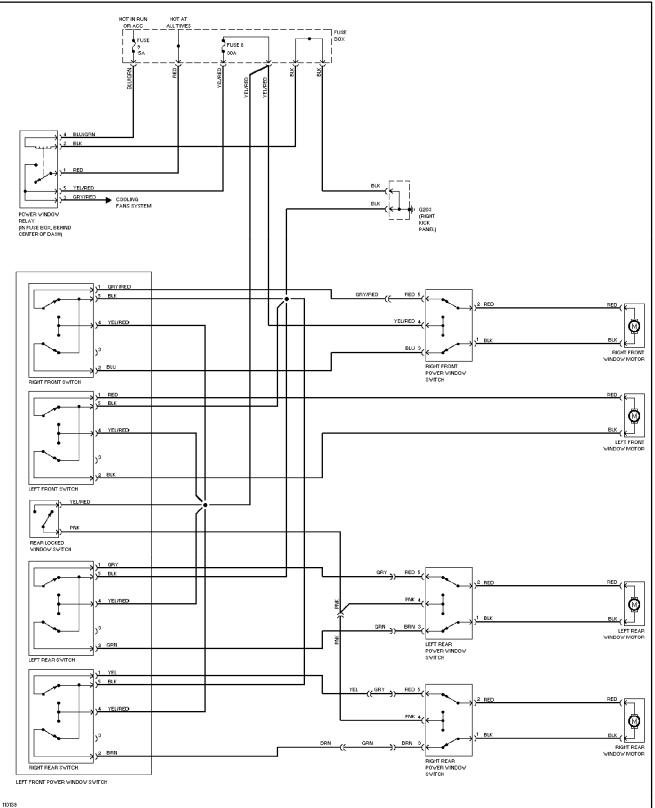

SYSTEM WIRING DIAGRAMS Cooling Fan Circuit



# SYSTEM WIRING DIAGRAMS Front Wiper/Washer Circuit



# SYSTEM WIRING DIAGRAMS Headlamp Wiper/Washer Circuit



## SYSTEM WIRING DIAGRAMS Rear Wiper/Washer Circuit



## SYSTEM WIRING DIAGRAMS Defogger Circuit



SYSTEM WIRING DIAGRAMS Horn Circuit



## SYSTEM WIRING DIAGRAMS Power Antenna Circuit



## SYSTEM WIRING DIAGRAMS Power Door Lock Circuit



## SYSTEM WIRING DIAGRAMS Power Mirror Circuit



## SYSTEM WIRING DIAGRAMS Heated Seats Circuit, Dual Output



# SYSTEM WIRING DIAGRAMS Heated Seats Circuit, Single Output



## SYSTEM WIRING DIAGRAMS **Power Window Circuit**



### SYSTEM WIRING DIAGRAMS Radio Circuits, Base Radio



### SYSTEM WIRING DIAGRAMS Radio Circuits, W/ Amplifier



SYSTEM WIRING DIAGRAMS Charging Circuit



SYSTEM WIRING DIAGRAMS Starting Circuit



WIRING DIAGRAMS Fig. 9: Anti-Lock Brake System



WIRING DIAGRAMS

Fig. 10: Instrument Panel

1989 Volvo 740

For x



WIRING DIAGRAMS Fig. 11: Accessories (Continued)

1989 Volvo 740

For x



#### WIRING DIAGRAMS Fig. 12: Passenger Compartment & Taillights 1989 Volvo 740

For x

Copyright © 1998 Mitchell Repair Information Company, LLC Friday, July 23, 2004 09:24PM



90B07441

#### WIRING DIAGRAMS Fig. 1: Engine Compartment & Headlights 1989 Volvo 740

For x



WIRING DIAGRAMS Fig. 2: Computer Engine Control (LH-Jetronic, 8 Valve) 1989 Volvo 740



WIRING DIAGRAMS Fig. 3: Computer Engin