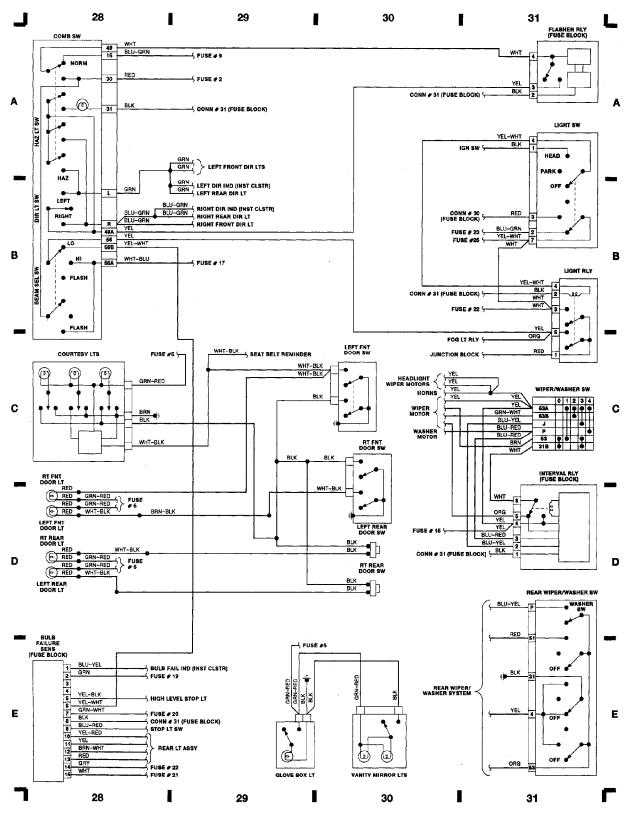

# SYSTEM WIRING DIAGRAMS Front Wiper/Washer Circuit

# SYSTEM WIRING DIAGRAMS Headlamp Wiper/Washer Circuit

## SYSTEM WIRING DIAGRAMS Rear Wiper/Washer Circuit