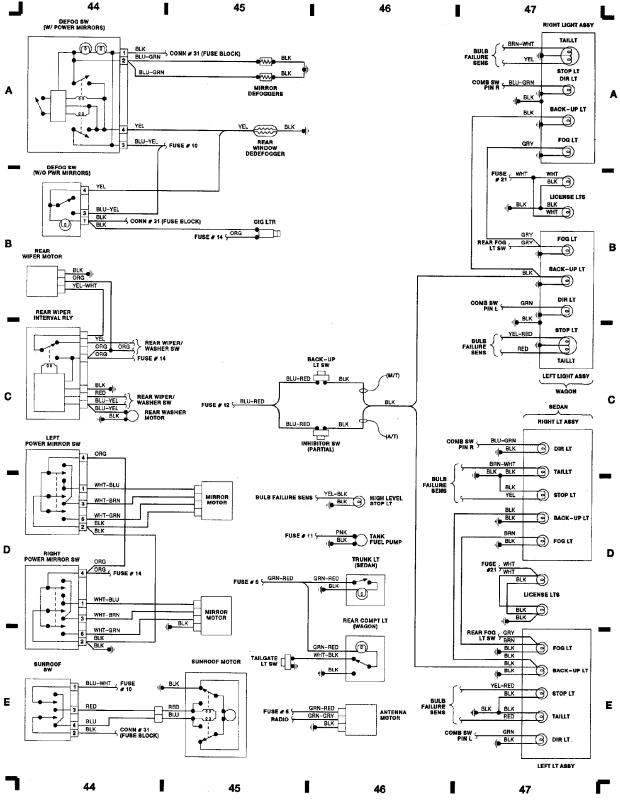

#### WIRING DIAGRAMS Fig. 12: Passenger Compartment & Taillights 1989 Volvo 740

For x

Copyright © 1998 Mitchell Repair Information Company, LLC Friday, July 23, 2004 09:24PM

90B07441