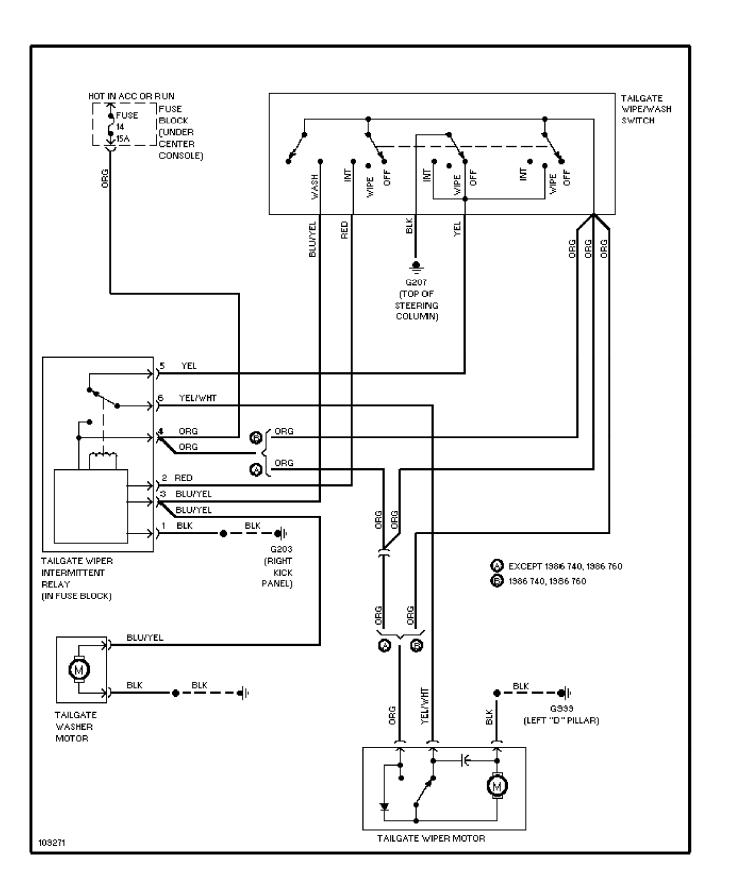

SYSTEM WIRING DIAGRAMS Cooling Fan Circuit



# SYSTEM WIRING DIAGRAMS Front Wiper/Washer Circuit



# SYSTEM WIRING DIAGRAMS Headlamp Wiper/Washer Circuit



## SYSTEM WIRING DIAGRAMS Rear Wiper/Washer Circuit



## SYSTEM WIRING DIAGRAMS Defogger Circuit



SYSTEM WIRING DIAGRAMS Horn Circuit



## SYSTEM WIRING DIAGRAMS Power Antenna Circuit



## SYSTEM WIRING DIAGRAMS Power Door Lock Circuit



## SYSTEM WIRING DIAGRAMS Power Mirror Circuit



## SYSTEM WIRING DIAGRAMS Heated Seats Circuit, Dual Output



# SYSTEM WIRING DIAGRAMS Heated Seats Circuit, Single Output



## SYSTEM WIRING DIAGRAMS **Power Window Circuit**



### SYSTEM WIRING DIAGRAMS Radio Circuits, Base Radio



### SYSTEM WIRING DIAGRAMS Radio Circuits, W/ Amplifier



SYSTEM WIRING DIAGRAMS Charging Circuit



SYSTEM WIRING DIAGRAMS Starting Circuit



WIRING DIAGRAMS Fig. 9: Anti-Lock Brake System



WIRING DIAGRAMS

Fig. 10: Instrument Panel

1989 Volvo 740

For x



WIRING DIAGRAMS Fig. 11: Accessories (Continued)

1989 Vo