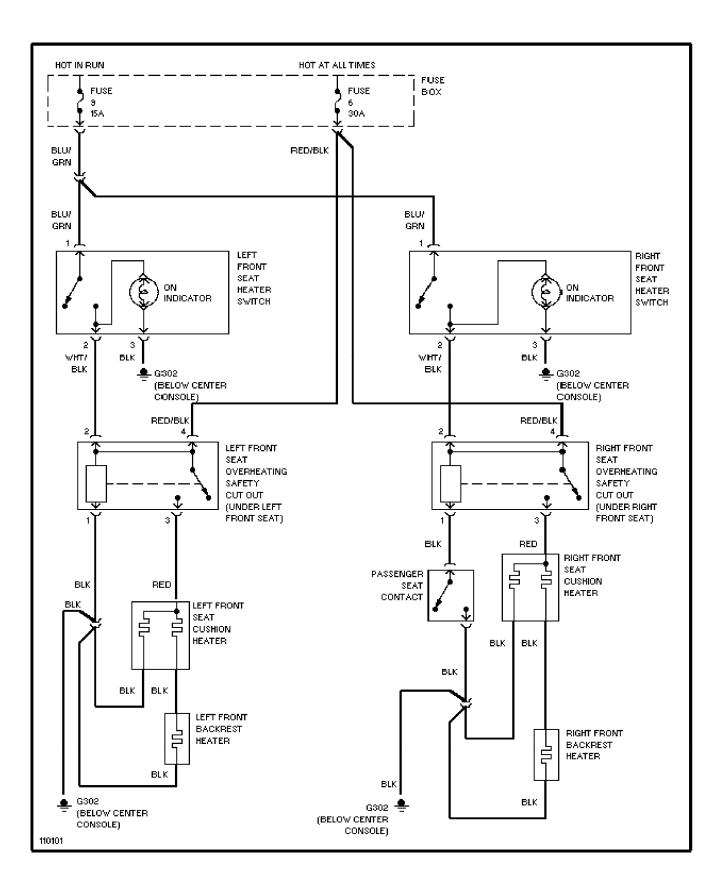

SYSTEM WIRING DIAGRAMS Cooling Fan Circuit



# SYSTEM WIRING DIAGRAMS Front Wiper/Washer Circuit



# SYSTEM WIRING DIAGRAMS Headlamp Wiper/Washer Circuit



## SYSTEM WIRING DIAGRAMS Rear Wiper/Washer Circuit



## SYSTEM WIRING DIAGRAMS Defogger Circuit



SYSTEM WIRING DIAGRAMS Horn Circuit



## SYSTEM WIRING DIAGRAMS Power Antenna Circuit



## SYSTEM WIRING DIAGRAMS Power Door Lock Circuit



## SYSTEM WIRING DIAGRAMS Power Mirror Circuit



## SYSTEM WIRING DIAGRAMS Heated Seats Circuit, Dual Output



# SYSTEM WIRING DIAGRAMS Heated Seats Circuit, Single Output



## SYSTEM WIRING DIAGRAMS **Power Window Circuit**



### SYSTEM WIRING DIAGRAMS Radio Circuits, Base Radio



### SYSTEM WIRING DIAGRAMS Radio Circuits, W/ Amplifier



SYSTEM WIRING DIAGRAMS Charging Circuit



SYSTEM WIRING DIAGRAMS Starting Circuit



WIRING DIAGRAMS Fig. 9: Anti-Lock Brake System



WIRING DIAGRAMS

Fig. 10: Instrument Panel

1989 Volvo 740

For x



WIRING DIAGRAMS Fig. 11: Accessories (Continued)

1989 Volvo 740

For x



#### WIRING DIAGRAMS Fig. 12: Passenger Compartment & Taillights 1989 Volvo 740

For x

Copyright © 1998 Mitchell Repair Information Company, LLC Friday, July 23, 2004 09:24PM



90B07441

#### WIRING DIAGRAMS Fig. 1: Engine Compartment & Headlights 1989 Volvo 740

For x



WIRING DI