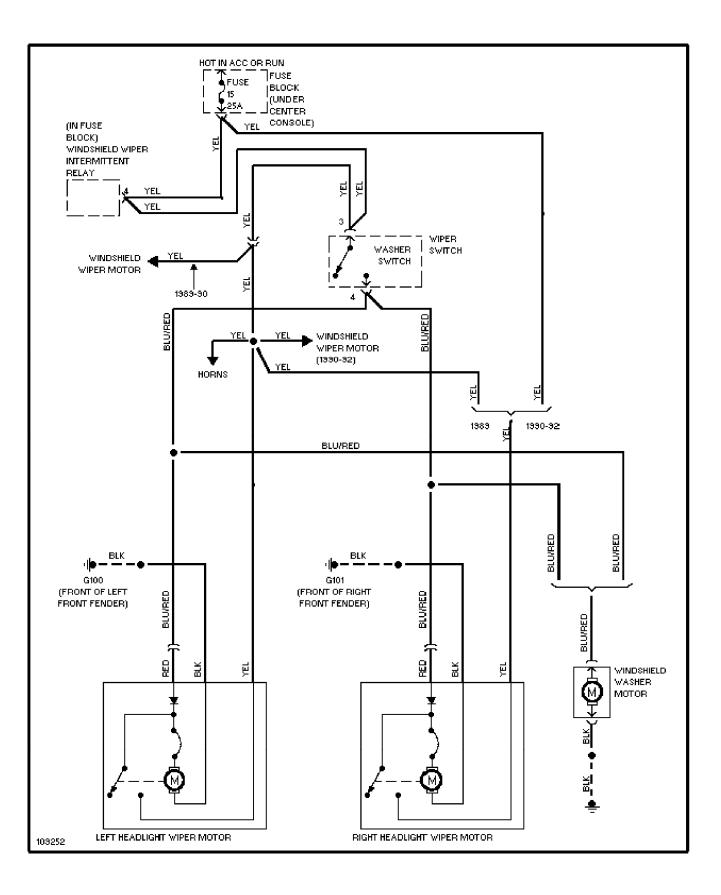

SYSTEM WIRING DIAGRAMS Cooling Fan Circuit



# SYSTEM WIRING DIAGRAMS Front Wiper/Washer Circuit



# SYSTEM WIRING DIAGRAMS Headlamp Wiper/Washer Circuit



## SYSTEM WIRING DIAGRAMS Rear Wiper/Washer Circuit



## SYSTEM WIRING DIAGRAMS Defogger Circuit



SYSTEM WIRING DIAGRAMS Horn Circuit



## SYSTEM WIRING DIAGRAMS Power Antenna Circuit



## SYSTEM WIRING DIAGRAMS Power Door Lock Circuit



## SYSTEM WIRING DIAGRAMS Power Mirror Circuit



## SYSTEM WIRING DIAGRAMS Heated Seats Circuit, Dual Output



# SYSTEM WIRING DIAGRAMS Heated Seats Circuit, Single Output



## SYSTEM WIRING DIAGRAMS **Power Window Circuit**



### SYSTEM WIRING DIAGRAMS Radio Circuits, Base Radio



### SYSTEM WIRING DIAGRAMS Radio Circuits, W/ Amplifier



SYSTEM WIRING DIAGRAMS Charging Circuit



SYSTEM WIRING DIAGRAMS Starting Circuit



WIRING DIAGRAMS Fig. 9: Anti-Lock Brake System



WIRING DIAGRAMS

Fig. 10: Instrument Panel

1989 Volvo 740

For x



WI