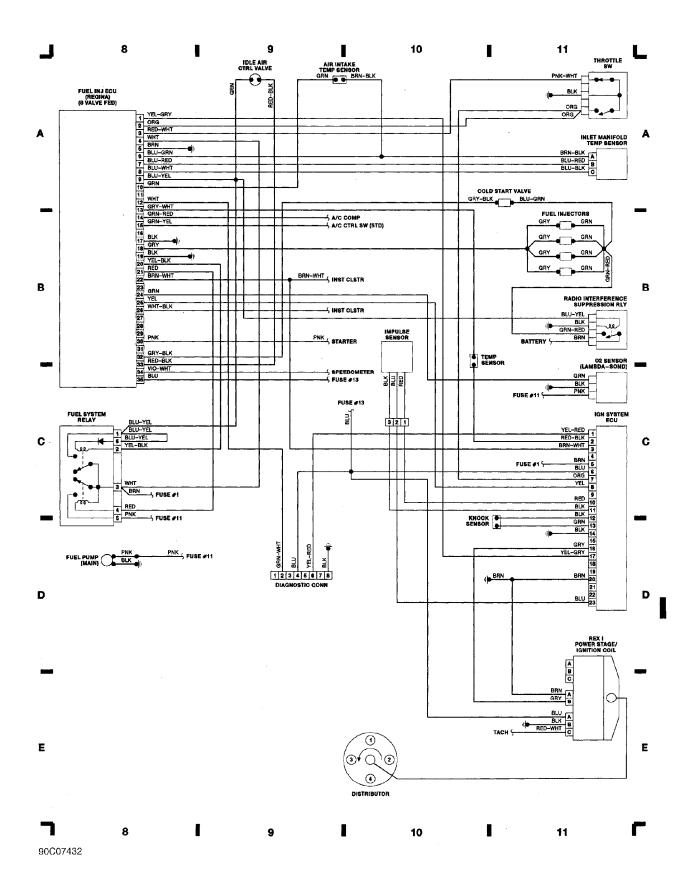

For x

WIRING DIAGRAMS Fig. 4: Computer Engine Control (LH-Jetronic, 16 Valve) 1989 Volvo 740

For x

WIRING DIAGRAMS Fig. 5: Computer Engine Control (LH-Jetronic, Turbo) 1989 Volvo 740

For x

Copyright © 1998 Mitchell Repair Information Company, LLC Friday, July 23, 2004 09:23PM

90G07434