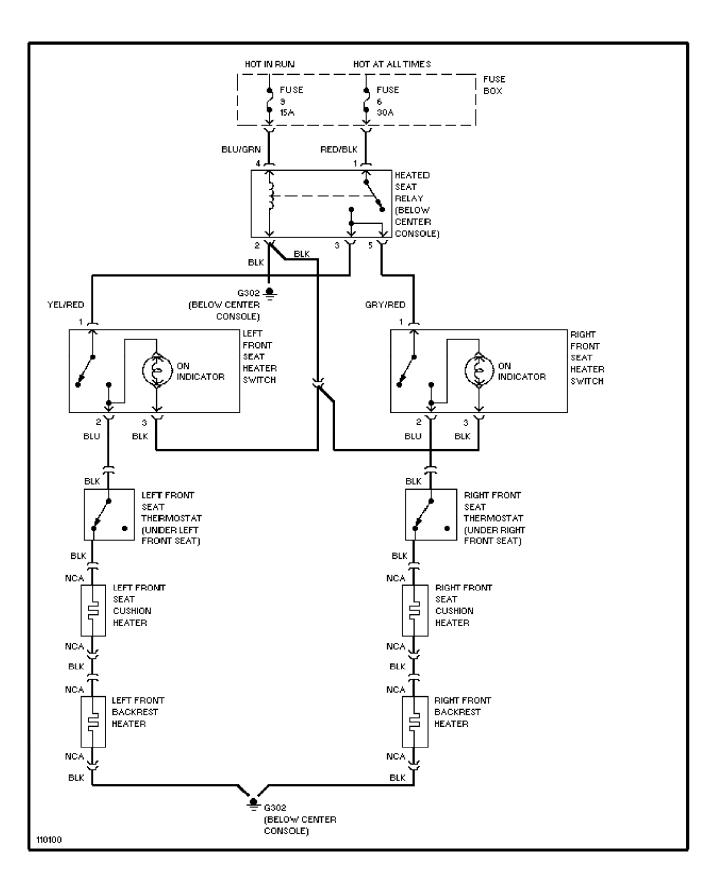

SYSTEM WIRING DIAGRAMS Cooling Fan Circuit



# SYSTEM WIRING DIAGRAMS Front Wiper/Washer Circuit



# SYSTEM WIRING DIAGRAMS Headlamp Wiper/Washer Circuit



## SYSTEM WIRING DIAGRAMS Rear Wiper/Washer Circuit



## SYSTEM WIRING DIAGRAMS Defogger Circuit



SYSTEM WIRING DIAGRAMS Horn Circuit



## SYSTEM WIRING DIAGRAMS Power Antenna Circuit



## SYSTEM WIRING DIAGRAMS Power Door Lock Circuit



## SYSTEM WIRING DIAGRAMS Power Mirror Circuit



## SYSTEM WIRING DIAGRAMS Heated Seats Circuit, Dual Output



# SYSTEM WIRING DIAGRAMS Heated Seats Circuit, Single Output



## SYSTEM WIRING DIAGRAMS **Power Window Circuit**



### SYSTEM WIRING DIAGRAMS Radio Circuits, Base Radio



### SYSTEM WIRING DIAGRAMS Radio Circuits, W/ Amplifier



SYSTEM WIRING DIAGRAMS Charging Circuit



SYSTEM WIRING DIAGRAMS Starting Circuit



WIRING DIAGRAMS Fig. 9: Anti-Lock Brake System



WIRING DIAGRAMS

Fig. 10: Instrument Panel

1989 Volvo 740

For x



WIRING DIAGRAMS Fig. 11: Accessories (Continued)

1989 Volvo 740

For x



#### WIRING DIAGRAMS Fig. 12: Passenger Compartment & Taillights 1989 Volvo 740

For x

Copyright © 1998 Mitchell Repair Information Company, LLC Friday, July 23, 2004 09:24PM



90B07441

#### WIRING DIAGRAMS Fig. 1: Engine Compartment & Headlights 1989 Volvo 740

For x



WIRING DIAGRAMS Fig. 2: Computer Engine Control (LH-Jetronic, 8 Valve) 19