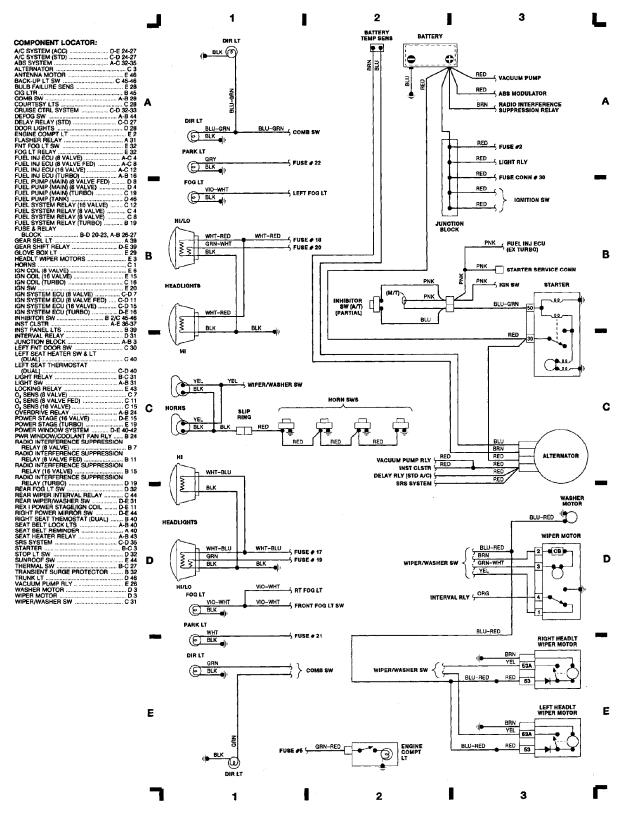

#### WIRING DIAGRAMS Fig. 1: Engine Compartment & Headlights 1989 Volvo 740

For x

WIRING DIAGRAMS Fig. 2: Computer Engine Control (LH-Jetronic, 8 Valve) 1989 Volvo 740

WIRING DIAGRAMS Fig. 3: Computer Engine Control (Regina, 8 Valve) 1989 Volvo 740