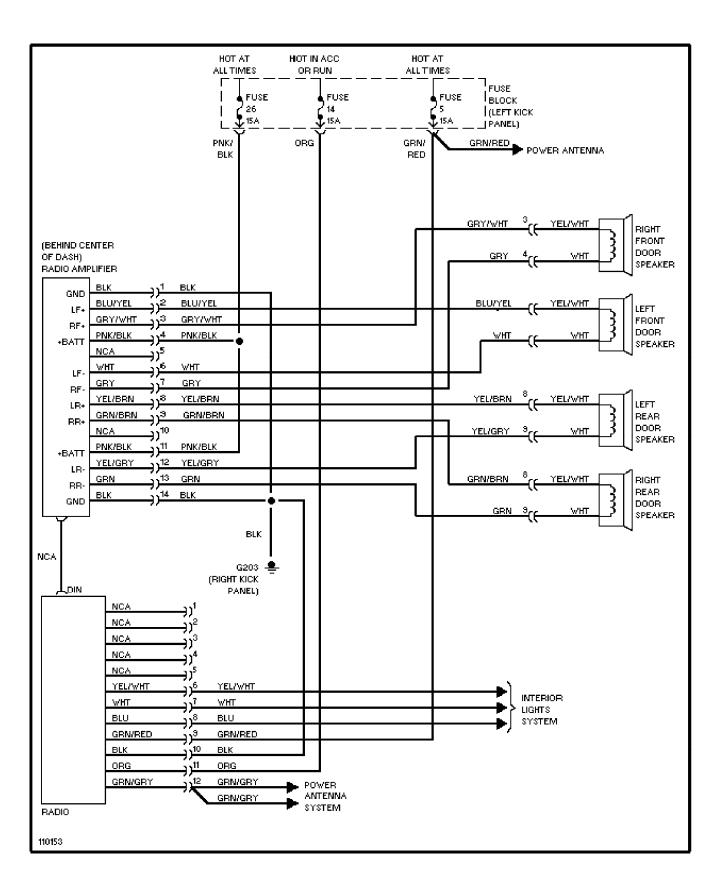

### SYSTEM WIRING DIAGRAMS Radio Circuits, W/ Amplifier

SYSTEM WIRING DIAGRAMS Charging Circuit

SYSTEM WIRING DIAGRAMS Starting Circuit

WIRING DIAGRAMS Fig. 9: Anti-Lock Brake System

WIRING DIAGRAMS

Fig. 10: Instrument Panel