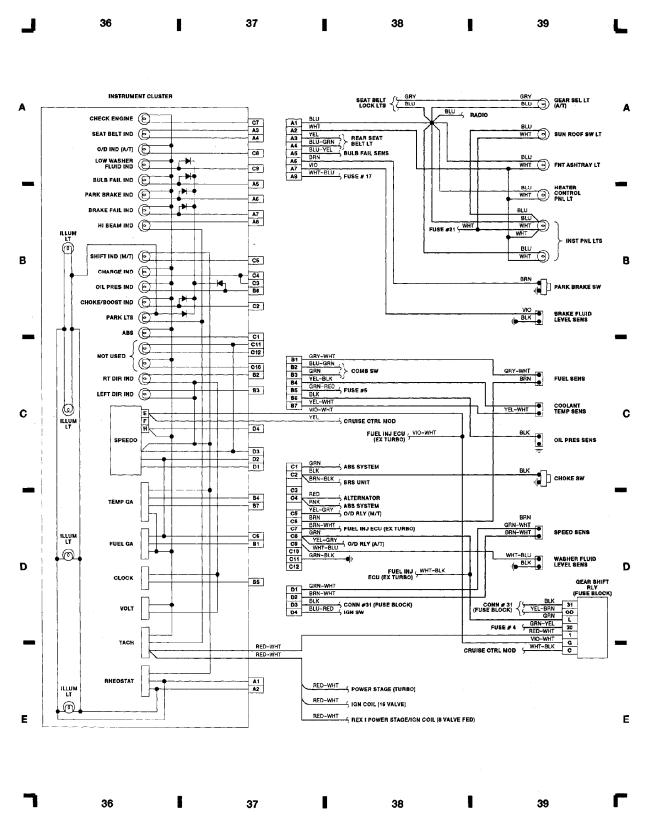

1989 Volvo 740

For x

WIRING DIAGRAMS Fig. 11: Accessories (Continued)

1989 Volvo 740

For x