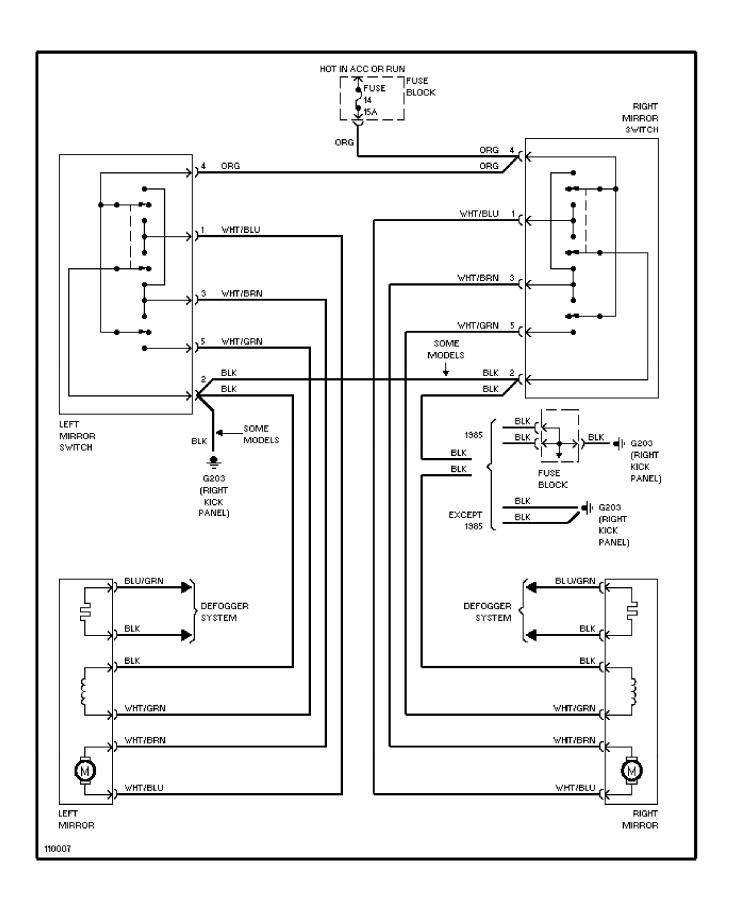

# SYSTEM WIRING DIAGRAMS Cooling Fan Circuit

1986 Volvo 760

For x



# SYSTEM WIRING DIAGRAMS Starting Circuit

1986 Volvo 760

For x



## SYSTEM WIRING DIAGRAMS Front Wiper/Washer Circuit

1986 Volvo 760

For x



#### SYSTEM WIRING DIAGRAMS Rear Wiper/Washer Circuit

1986 Volvo 760

For x



# **SYSTEM WIRING DIAGRAMS Defogger Circuit, W/O Heated Mirrors**

1986 Volvo 760

For x



# **SYSTEM WIRING DIAGRAMS**Rear Defogger & Heated Mirrors Circuit

1986 Volvo 760

For x



#### SYSTEM WIRING DIAGRAMS Horn Circuit

1986 Volvo 760 For x



# SYSTEM WIRING DIAGRAMS Power Antenna Circuit

1986 Volvo 760

For x



#### SYSTEM WIRING DIAGRAMS Power Door Lock Circuit

1986 Volvo 760 For x



### SYSTEM WIRING DIAGRAMS Power Mirror Circuit

1986 Volvo 760

For x



### **SYSTEM WIRING DIAGRAMS Heated Seats Circuit, Dual Output**

1986 Volvo 760 For x



### **SYSTEM WIRING DIAGRAMS Heated Seats Circuit, Single Output**

1986 Volvo 760

For x



### SYSTEM WIRING DIAGRAMS Power Seat Circuit

1986 Volvo 760

For x



### SYSTEM WIRING DIAGRAMS Power Window Circuit

1986 Volvo 760

For x



### SYSTEM WIRING DIAGRAMS Radio Circuits

1986 Volvo 760

For x



### **SYSTEM WIRING DIAGRAMS** Charging Circuit 1986 Volvo 760

For x



#### Fig. 7: Instrument Panel (Grids 28-33)

1986 Volvo 760

For x



#### Fig. 8: Rear Compartment & Accessories (Grids 33-37)

1986 Volvo 760

For x



Fig. 9: Rear Compartment & Accessories (Cont.) (Grids 37-42)

1986 Volvo 760

For x



#### Fig. 1: Engine Compartment (Grids 1-4)

1986 Volvo 760

For x



#### Fig. 2: Engi