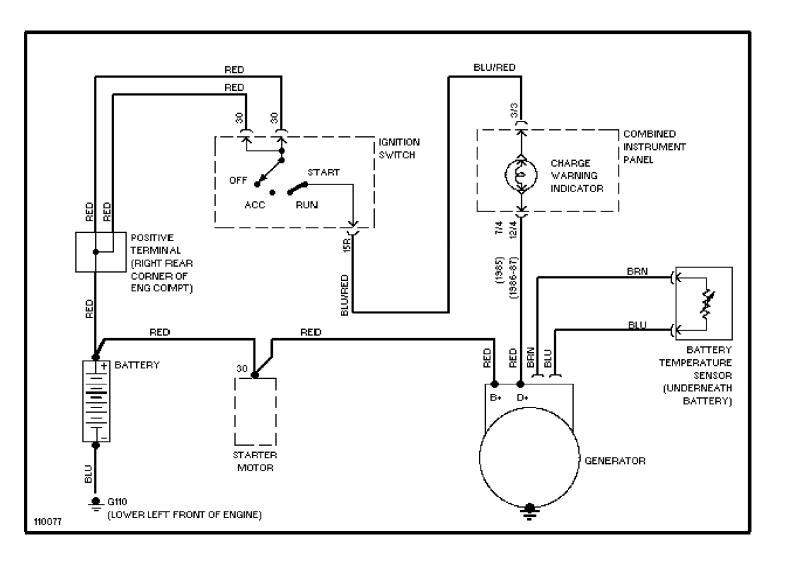

Mirrors Circuit

1986 Volvo 760

For x



#### SYSTEM WIRING DIAGRAMS Horn Circuit

1986 Volvo 760 For x



# SYSTEM WIRING DIAGRAMS Power Antenna Circuit

1986 Volvo 760

For x



#### SYSTEM WIRING DIAGRAMS Power Door Lock Circuit

1986 Volvo 760 For x



### SYSTEM WIRING DIAGRAMS Power Mirror Circuit

1986 Volvo 760

For x



### **SYSTEM WIRING DIAGRAMS Heated Seats Circuit, Dual Output**

1986 Volvo 760 For x



### **SYSTEM WIRING DIAGRAMS Heated Seats Circuit, Single Output**

1986 Volvo 760

For x



### SYSTEM WIRING DIAGRAMS Power Seat Circuit

1986 Volvo 760

For x



### SYSTEM WIRING DIAGRAMS Power Window Circuit

1986 Volvo 760

For x



### SYSTEM WIRING DIAGRAMS Radio Circuits

1986 Volvo 760

For x



### **SYSTEM WIRING DIAGRAMS** Charging Circuit 1986 Volvo 760

For x



#### Fig. 7: Instrument Panel (Grids 28-33)

1986 Volvo 760

For x



#### Fig. 8: Rear Compartment & Accessories (Grids 33-37)

1986 Volvo 760

For x



Fig. 9: Rear Compartment & Accessories (Cont.) (Grids 37-42)

1986 Volvo 760

For x



#### Fig. 1: Engine Compartment (Grids 1-4)

1986 Volvo 760

For x



#### Fig. 2: Engine Compartment (Cont.) (Grids 4-9)

1986 Volvo 760

For x



#### Fig. 3: Engine Compartment (Cont.) (Grids 9-14)

1986 Volvo 760

For x



#### WIRING DIAGRAMS Fig. 4: Fuse Block (Grids 14-18)

1986 Volvo 760

For x



#### WIRING DIAGRAMS Fig. 5: Underdash (Grids 18-23)

1986 Volvo 760

For x



#### Fig. 6: Underdash (Cont.) (Grids 23-28)

1986 Volvo 760

For x