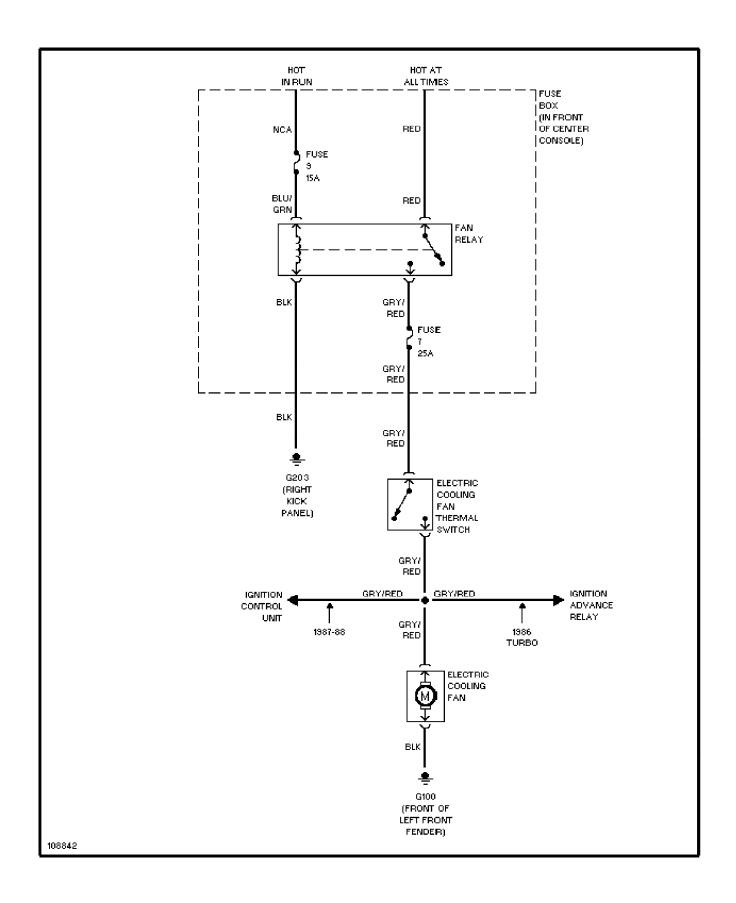

# SYSTEM WIRING DIAGRAMS Cooling Fan Circuit

1986 Volvo 760

For x



# SYSTEM WIRING DIAGRAMS Starting Circuit

1986 Volvo 760

For x



## SYSTEM WIRING DIAGRAMS Front Wiper/Washer Circuit

1986 Volvo 760

For x



#### SYSTEM WIRING DIAGRAMS Rear Wiper/Washer Circuit

1986 Volvo 760

For x



# **SYSTEM WIRING DIAGRAMS Defogger Circuit, W/O Heated Mirrors**

1986 Volvo 760

For x



# **SYSTEM WIRING DIAGRAMS**Rear Defogger & Heated Mirrors Circuit

1986 Volvo 760

For x



#### SYSTEM WIRING DIAGRAMS Horn Circuit

1986 Volvo 760 For x



# SYSTEM WIRING DIAGRAMS Power Antenna Circuit

1986 Volvo 760

For x



#### SYSTEM WIRING DIAGRAMS Power Door Lock Circuit

1986 Volvo 760 For x



### SYSTEM WIRING DIAGRAMS Power Mirror Circuit

1986 Volvo 760

For x



### **SYSTEM WIRING DIAGRAMS Heated Seats Circuit, Dual Output**

1986 Volvo 760 For x



### **