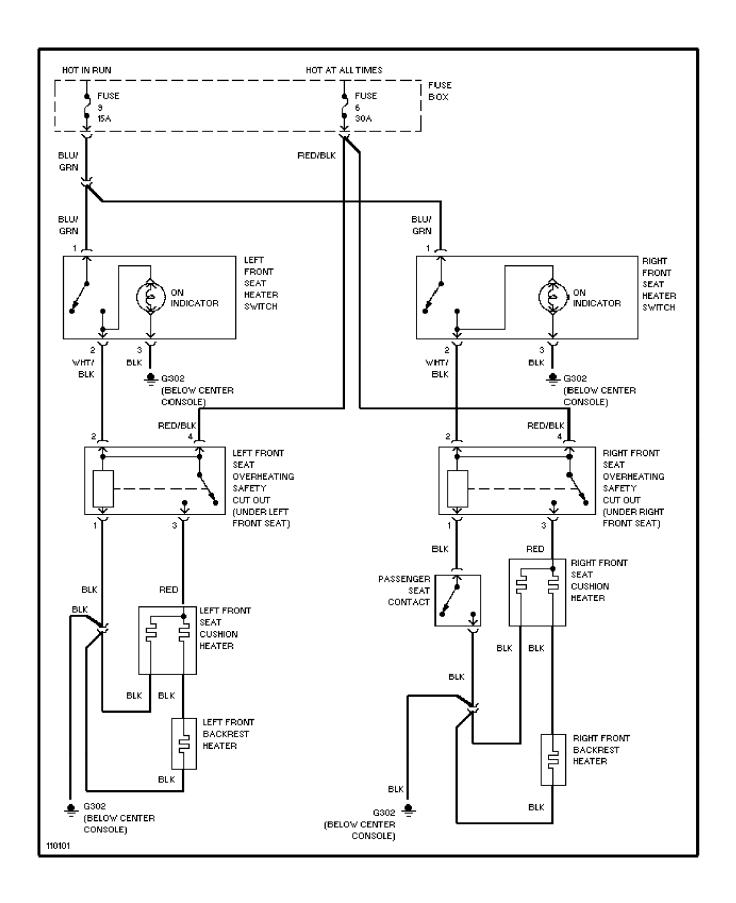

### **SYSTEM WIRING DIAGRAMS Heated Seats Circuit, Single Output**

1986 Volvo 760

For x