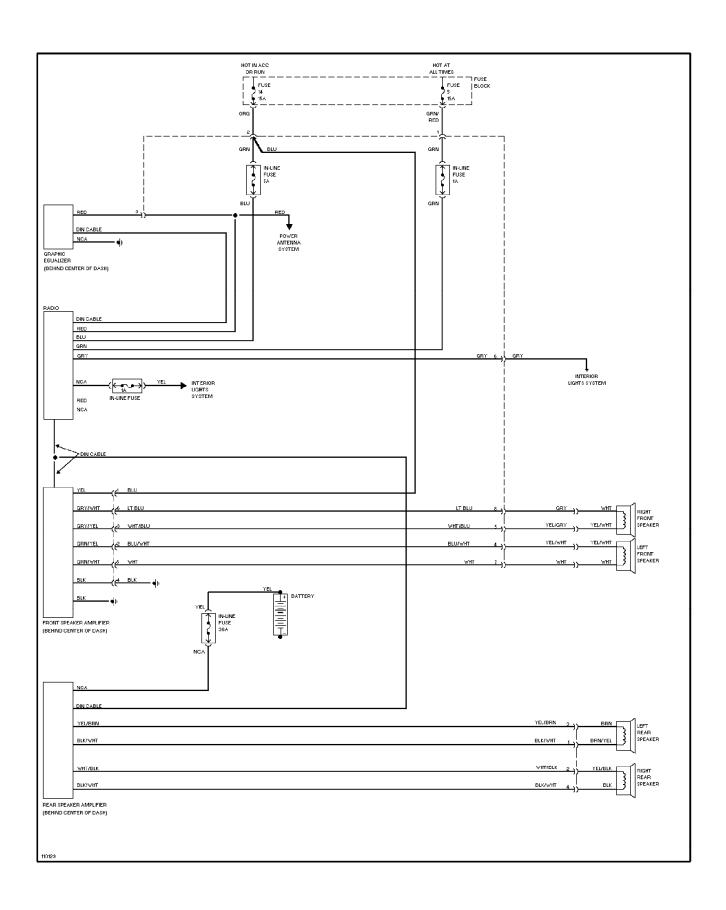

6 Volvo 760

For x



# **SYSTEM WIRING DIAGRAMS**Rear Defogger & Heated Mirrors Circuit

1986 Volvo 760

For x



#### SYSTEM WIRING DIAGRAMS Horn Circuit

1986 Volvo 760 For x



# SYSTEM WIRING DIAGRAMS Power Antenna Circuit

1986 Volvo 760

For x



#### SYSTEM WIRING DIAGRAMS Power Door Lock Circuit

1986 Volvo 760 For x



### SYSTEM WIRING DIAGRAMS Power Mirror Circuit

1986 Volvo 760

For x



### **SYSTEM WIRING DIAGRAMS Heated Seats Circuit, Dual Output**

1986 Volvo 760 For x



### **SYSTEM WIRING DIAGRAMS Heated Seats Circuit, Single Output**

1986 Volvo 760

For x



### SYSTEM WIRING DIAGRAMS Power Seat Circuit

1986 Volvo 760

For x



### SYSTEM WIRING DIAGRAMS Power Window Circuit

1986 Volvo 760

For x



### SYSTEM WIRING DIAGRAMS Radio Circuits

1986 Volvo 760

For x



### **SYSTEM WIRING DIAGRAMS** Charging Circuit 1986 Volvo 760

For x



#### Fig. 7: Instrument Panel (Grids 28-33)

1986 Volvo 760

For x



#### Fig. 8: Rear Compartment & Accessories (Grids 33-37)

1986 Volvo 760

For x



Fig. 9: Rear Compartment & Accessories (Cont.) (Grids 37-42)

1986 Volvo 760

For x



#### Fig. 1: Engine Compartment (Grids 1-4)

1986 Volvo 760

For x



#### Fig. 2: Engine Compartment (Cont.) (Grids 4-9)

1986 Volvo 760

For x



#### Fig. 3: Engine Compartment (Cont.) (Grids 9-14)

1986 Volvo 760

For x



#### WIRING DIAGRAMS Fig. 4: Fuse Block (Grids 14-18)

1986 Volvo 760

For x



#### WIRING DIAGRAMS Fig. 5: Underdash (Grids 18-23)

1986 Volvo 760

For x



#### Fig. 6: Underdash (Cont.) (Grids 23-28)

1986 Volvo 760

For x