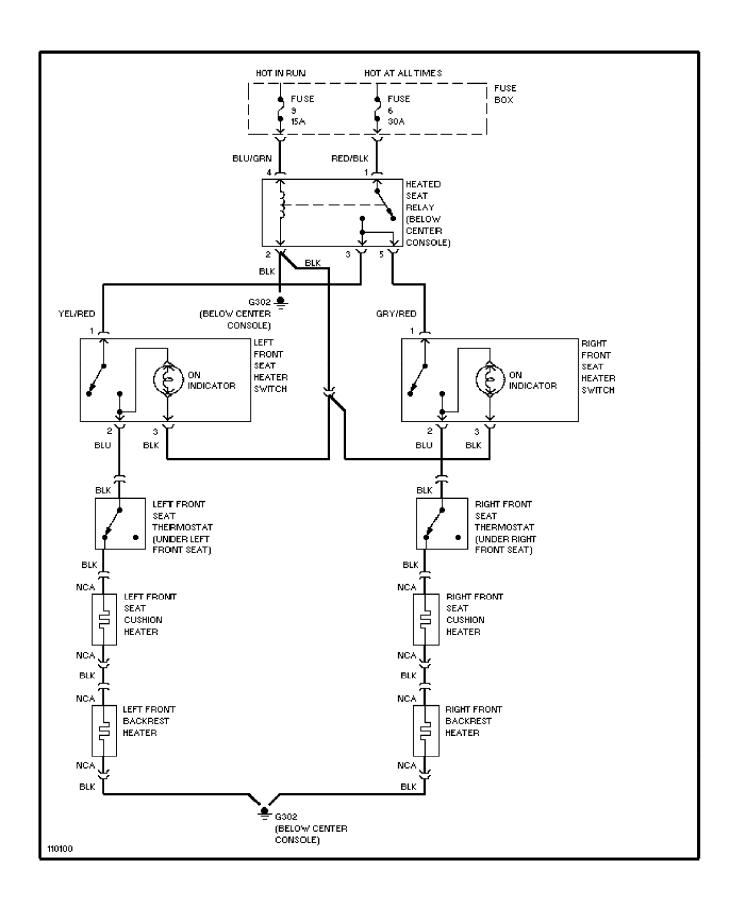

### **SYSTEM WIRING DIAGRAMS Heated Seats Circuit, Dual Output**

1986 Volvo 760 For x