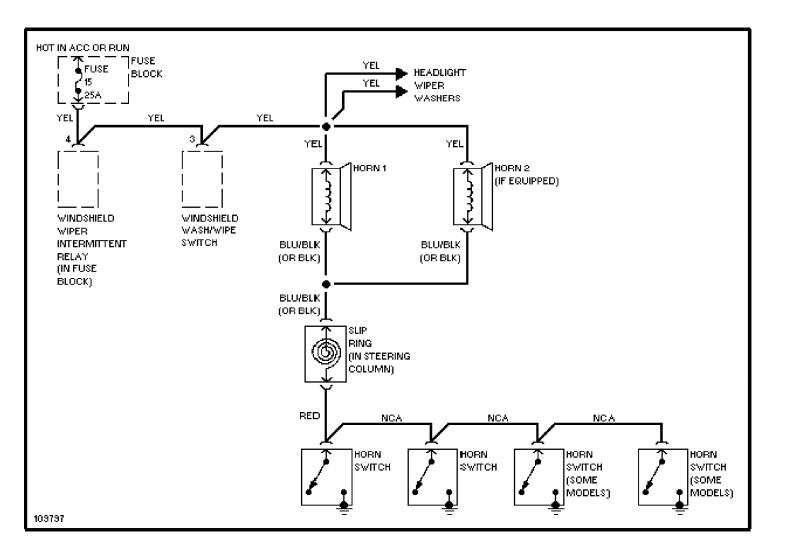

# SYSTEM WIRING DIAGRAMS Cooling Fan Circuit

1986 Volvo 760

For x



# SYSTEM WIRING DIAGRAMS Starting Circuit

1986 Volvo 760

For x



## SYSTEM WIRING DIAGRAMS Front Wiper/Washer Circuit

1986 Volvo 760

For x



#### SYSTEM WIRING DIAGRAMS Rear Wiper/Washer Circuit

1986 Volvo 760

For x



# **SYSTEM WIRING DIAGRAMS Defogger Circuit, W/O Heated Mirrors**

1986 Volvo 760

For x



# **SYSTEM WIRING DIAGRAMS**Rear Defogger & Heated Mirrors Circuit

1986 Volvo 760

For x



#### SYSTEM WIRING DIAGRAMS Horn Circuit

1986 Volvo 760 For x



# SYSTEM WIRING DIAGRAMS Power Antenna Circuit

1986 Volvo 760

For x



#### SYSTEM WIRING DIAGRAMS Power Door Lock Circuit

1986 Volvo 760 For x



### SYSTEM WIRING DIAGRAMS Power Mirror Circuit

1986 Volvo 760

For x



### **SYSTEM WIRING DIAGRAMS Heated Seats Circuit, Dual Output**

1986 Volvo 760 For x



### **SYSTEM WIRING DIAGRAMS Heated Seats Circuit, Single Output**

1986 Volvo 760

For x



### SYSTEM WIRING DIAGRAMS Power Seat Circuit

1986 Volvo 760

For x



### SYSTEM WIRING DIAGRAMS Power Window Circuit

1986 Volvo 760

For x



### SYSTEM WIRING DIAGRAMS Radio Circuits

1986 Volvo 760

For x



### **SYSTEM WIRING DIAGRAMS** Charging Circuit 1986 Volvo 760

For x



#### Fig. 7: Instrument Panel (Grids 28-33)

1986 Volvo 760

For x



#### Fig. 8: Rear Compartment & Ac