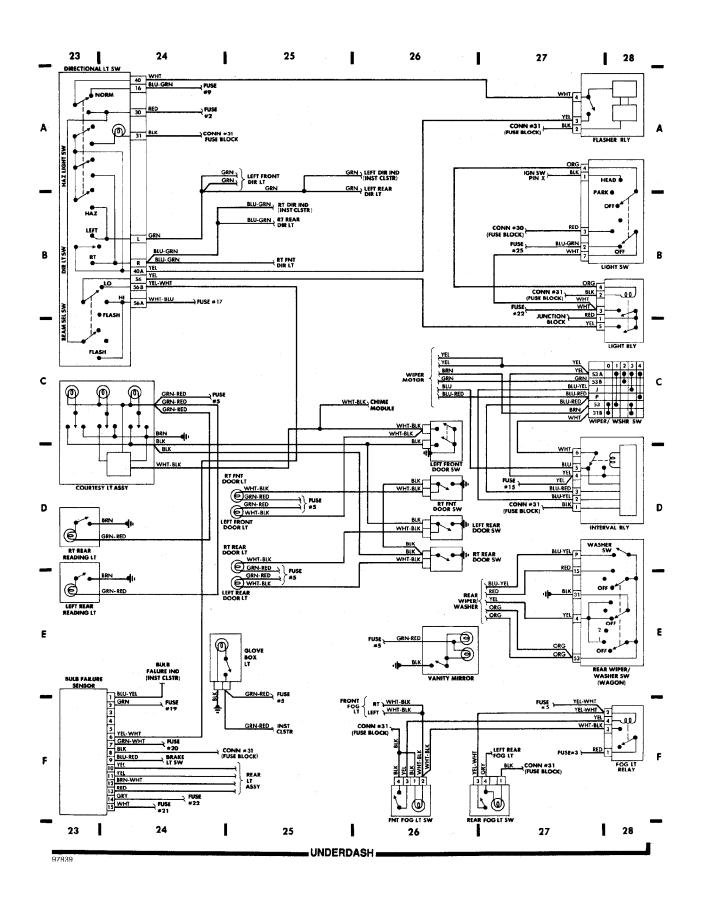

uits

1986 Volvo 760

For x



### **SYSTEM WIRING DIAGRAMS** Charging Circuit 1986 Volvo 760

For x



#### Fig. 7: Instrument Panel (Grids 28-33)

1986 Volvo 760

For x



#### Fig. 8: Rear Compartment & Accessories (Grids 33-37)

1986 Volvo 760

For x



Fig. 9: Rear Compartment & Accessories (Cont.) (Grids 37-42)

1986 Volvo 760

For x



#### Fig. 1: Engine Compartment (Grids 1-4)

1986 Volvo 760

For x



#### Fig. 2: Engine Compartment (Cont.) (Grids 4-9)

1986 Volvo 760

For x



#### Fig. 3: Engine Compartment (Cont.) (Grids 9-14)

1986 Volvo 760

For x



#### WIRING DIAGRAMS Fig. 4: Fuse Block (Grids 14-18)

1986 Volvo 760

For x



#### WIRING DIAGRAMS Fig. 5: Underdash (Grids 18-23)

1986 Volvo 760

For x



#### Fig. 6: Underdash (Cont.) (Grids 23-28)

1986 Volvo 760

For x