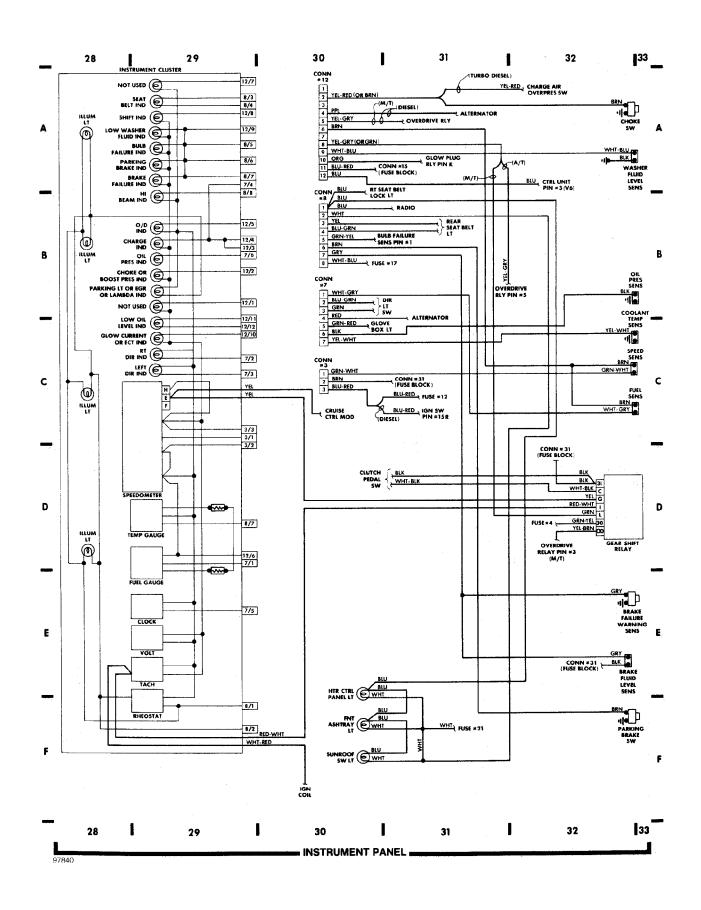

Horn Circuit

1986 Volvo 760 For x



# SYSTEM WIRING DIAGRAMS Power Antenna Circuit

1986 Volvo 760

For x



#### SYSTEM WIRING DIAGRAMS Power Door Lock Circuit

1986 Volvo 760 For x



### SYSTEM WIRING DIAGRAMS Power Mirror Circuit

1986 Volvo 760

For x



### **SYSTEM WIRING DIAGRAMS Heated Seats Circuit, Dual Output**

1986 Volvo 760 For x



### **SYSTEM WIRING DIAGRAMS Heated Seats Circuit, Single Output**

1986 Volvo 760

For x



### SYSTEM WIRING DIAGRAMS Power Seat Circuit

1986 Volvo 760

For x



### SYSTEM WIRING DIAGRAMS Power Window Circuit

1986 Volvo 760

For x



### SYSTEM WIRING DIAGRAMS Radio Circuits

1986 Volvo 760

For x



### **SYSTEM WIRING DIAGRAMS** Charging Circuit 1986 Volvo 760

For x



#### Fig. 7: Instrument Panel (Grids 28-33)

1986 Volvo 760

For x



#### Fig. 8: Rear Compartment & Accessories (Grids 33-37)

1986 Volvo 760

For x



Fig. 9: Rear Compartment & Accessories (Cont.) (Grids 37-42)

1986 Volvo 760

For x



#### Fig. 1: Engine Compartment (Grids 1-4)

1986 Volvo 760

For x



#### Fig. 2: Engine Compartment (Cont.) (Grids 4-9)

1986 Volvo 760

For x



#### Fig. 3: Engine Compartment (Cont.) (Grids 9-14)

1986 Volvo 760

For x



#### WIRING DIAGRAMS Fig. 4: Fuse Block (Grids 14-18)

1986 Volvo 760

For x



#### WIRING DIAGRAMS Fig. 5: Underdash (Grids 18-23)

1986 Volvo 760

For x



#### Fig. 6: Underdash (Cont.) (Grids 23-28)

1986 Volvo 760

For x