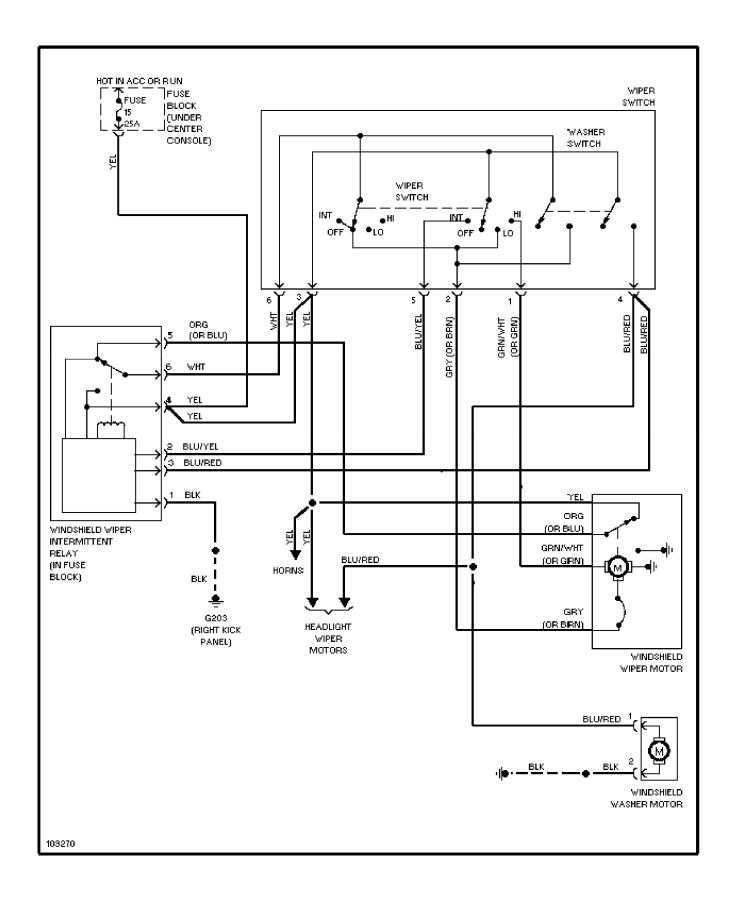

# SYSTEM WIRING DIAGRAMS Cooling Fan Circuit

1986 Volvo 760

For x



# SYSTEM WIRING DIAGRAMS Starting Circuit

1986 Volvo 760

For x



## SYSTEM WIRING DIAGRAMS Front Wiper/Washer Circuit

1986 Volvo 760

For x



#### SYSTEM WIRING DIAGRAMS Rear Wiper/Washer Circuit

1986 Volvo 760

For x



# **SYSTEM WIRING DIAGRAMS Defogger Circuit, W/O Heated Mirrors**

1986 Volvo 760

For x



# **SYSTEM WIRING DIAGRAMS**Rear Defogger & Heated Mirrors Circuit

1986 Volvo 760

For x



#### SYSTEM WIRING DIAGRAMS Horn Circuit

1986 Volvo 760 For x



# SYSTEM WIRING DIAGRAMS Power Antenna Circuit

1986 Volvo 760

For x



#### SYSTEM WIRING DIAGRAMS Power Door Lock Circuit

1986 Volvo 760 For x



### SYSTEM WIRING DIAGRAMS Power Mirror Circuit

1986 Volvo 760

For x



### **SYSTEM WIRING DIAGRAMS Heated Seats Circuit, Dual Output**

1986 Volvo 760 For x



### **SYSTEM WIRING DIAGRAMS Heated Seats Circuit, Single Output**

1986 Volvo 760

For x



### SYSTEM WIRING DIAGRAMS Power Seat Circuit

1986 Volvo 76