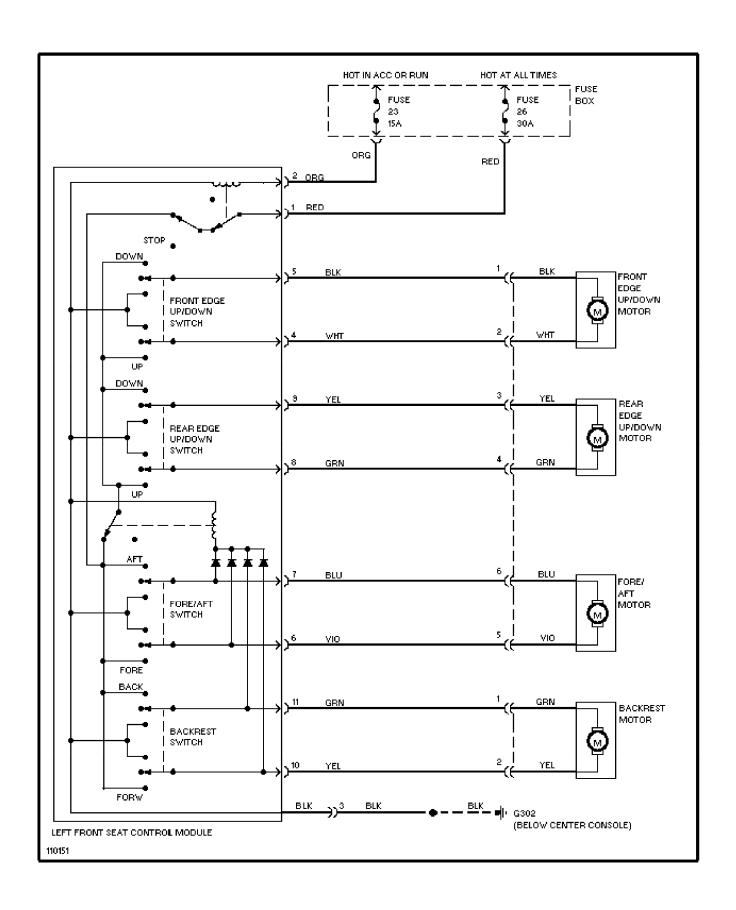

TEM WIRING DIAGRAMS Rear Wiper/Washer Circuit

1986 Volvo 760

For x



# **SYSTEM WIRING DIAGRAMS Defogger Circuit, W/O Heated Mirrors**

1986 Volvo 760

For x



# **SYSTEM WIRING DIAGRAMS**Rear Defogger & Heated Mirrors Circuit

1986 Volvo 760

For x



#### SYSTEM WIRING DIAGRAMS Horn Circuit

1986 Volvo 760 For x



# SYSTEM WIRING DIAGRAMS Power Antenna Circuit

1986 Volvo 760

For x



#### SYSTEM WIRING DIAGRAMS Power Door Lock Circuit

1986 Volvo 760 For x



### SYSTEM WIRING DIAGRAMS Power Mirror Circuit

1986 Volvo 760

For x



### **SYSTEM WIRING DIAGRAMS Heated Seats Circuit, Dual Output**

1986 Volvo 760 For x



### **SYSTEM WIRING DIAGRAMS Heated Seats Circuit, Single Output**

1986 Volvo 760

For x



### SYSTEM WIRING DIAGRAMS Power Seat Circuit

1986 Volvo 760

For x



### SYSTEM WIRING DIAGRAMS Power Window Circuit

1986 Volvo 760

For x



### SYSTEM WIRING DIAGRAMS Radio Circuits

1986 Volvo 760

For x



### **SYSTEM WIRING DIAGRAMS** Charging Circuit 1986 Volvo 760

For x



#### Fig. 7: Instrument Panel (Grids 28-33)

1986 Volvo 760

For x



#### Fig. 8: Rear Compartment & Accessories (Grids 33-37)

1986 Volvo 760

For x



Fig. 9: Rear Compartment & Accessories (Cont.) (Grids 37-42)

1986 Volvo 760

For x



#### Fig. 1: Engine Compartment (Grids 1-4)

1986 Volvo 760

For x



#### Fig. 2: Engine Compartment (Cont.) (Grids 4-9)

1986 Volvo 760

For x



#### Fig. 3: Engine Compartment (Cont.) (Grids 9-14)

1986 Volvo 760

For x



#### WIRING DIAGRAMS Fig. 4: Fuse Block (Grids 14-18)

1986 Volvo 760

For x



#### WIRING DIAGRAMS Fig. 5: Underd