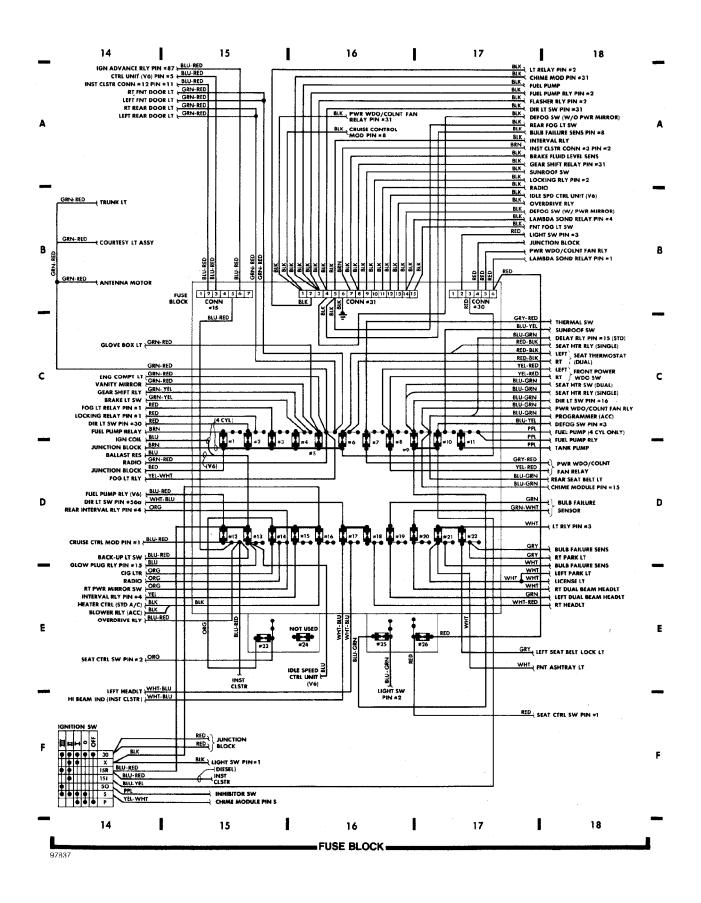

Seat Circuit

1986 Volvo 760

For x



### SYSTEM WIRING DIAGRAMS Power Window Circuit

1986 Volvo 760

For x



### SYSTEM WIRING DIAGRAMS Radio Circuits

1986 Volvo 760

For x



### **SYSTEM WIRING DIAGRAMS** Charging Circuit 1986 Volvo 760

For x



#### Fig. 7: Instrument Panel (Grids 28-33)

1986 Volvo 760

For x



#### Fig. 8: Rear Compartment & Accessories (Grids 33-37)

1986 Volvo 760

For x



Fig. 9: Rear Compartment & Accessories (Cont.) (Grids 37-42)

1986 Volvo 760

For x



#### Fig. 1: Engine Compartment (Grids 1-4)

1986 Volvo 760

For x



#### Fig. 2: Engine Compartment (Cont.) (Grids 4-9)

1986 Volvo 760

For x



#### Fig. 3: Engine Compartment (Cont.) (Grids 9-14)

1986 Volvo 760

For x



#### WIRING DIAGRAMS Fig. 4: Fuse Block (Grids 14-18)

1986 Volvo 760

For x



#### WIRING DIAGRAMS Fig. 5: Underdash (Grids 18-23)

1986 Volvo 760

For x



#### Fig. 6: Underdash (Cont.) (Grids 23-28)

1986 Volvo 760

For x