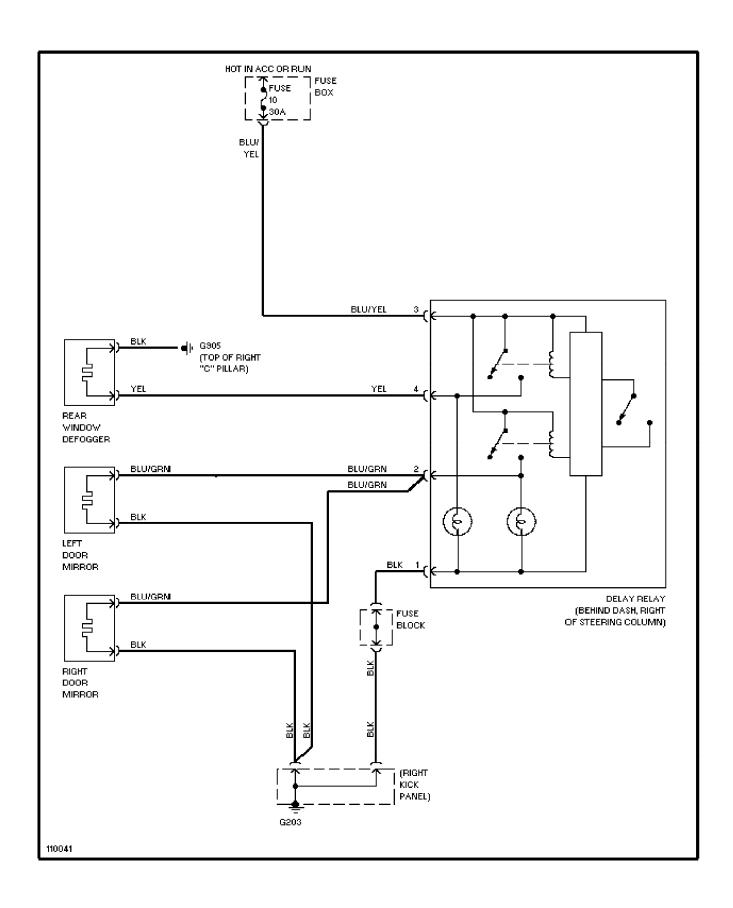

# **SYSTEM WIRING DIAGRAMS**Rear Defogger & Heated Mirrors Circuit

1986 Volvo 760

For x