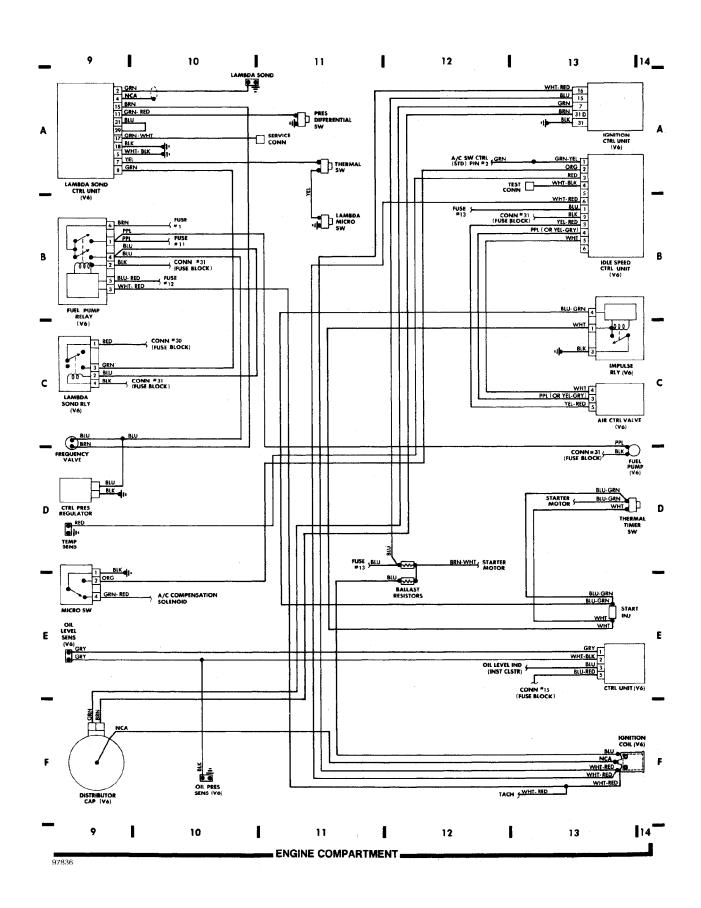

uit, Single Output**

1986 Volvo 760

For x



### SYSTEM WIRING DIAGRAMS Power Seat Circuit

1986 Volvo 760

For x



### SYSTEM WIRING DIAGRAMS Power Window Circuit

1986 Volvo 760

For x



### SYSTEM WIRING DIAGRAMS Radio Circuits

1986 Volvo 760

For x



### **SYSTEM WIRING DIAGRAMS** Charging Circuit 1986 Volvo 760

For x



#### Fig. 7: Instrument Panel (Grids 28-33)

1986 Volvo 760

For x



#### Fig. 8: Rear Compartment & Accessories (Grids 33-37)

1986 Volvo 760

For x



Fig. 9: Rear Compartment & Accessories (Cont.) (Grids 37-42)

1986 Volvo 760

For x



#### Fig. 1: Engine Compartment (Grids 1-4)

1986 Volvo 760

For x



#### Fig. 2: Engine Compartment (Cont.) (Grids 4-9)

1986 Volvo 760

For x



#### Fig. 3: Engine Compartment (Cont.) (Grids 9-14)

1986 Volvo 760

For x



#### WIRING DIAGRAMS Fig. 4: Fuse Block (Grids 14-18)

1986 Volvo 760

For x



#### WIRING DIAGRAMS Fig. 5: Underdash (Grids 18-23)

1986 Volvo 760

For x



#### Fig. 6: Underdash (Cont.) (Grids 23-28)

1986 Volvo 760

For x