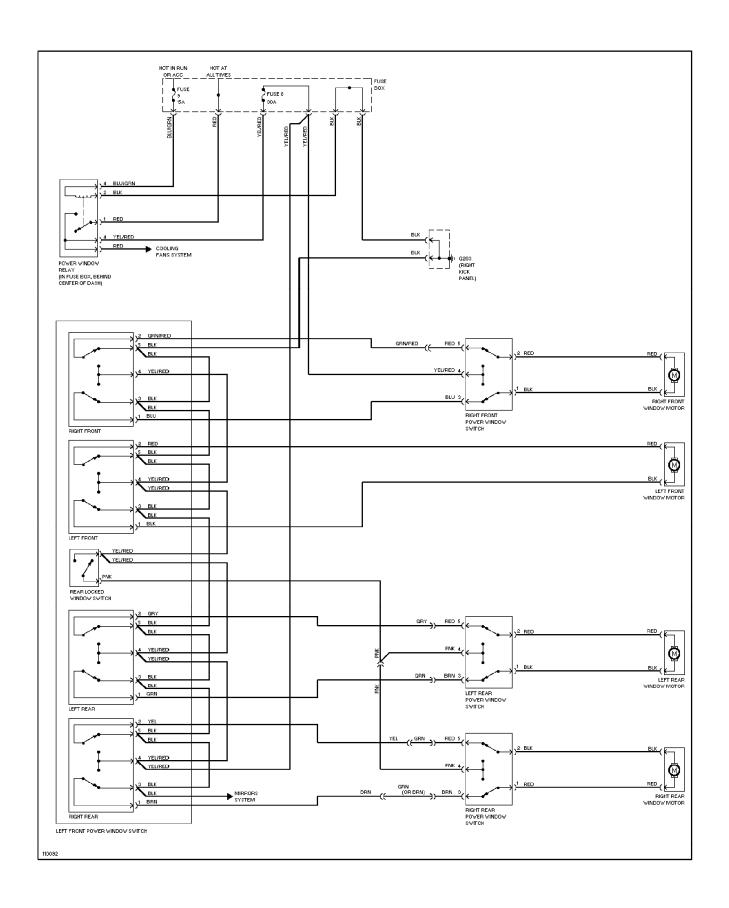

**SYSTEM WIRING DIAGRAMS Defogger Circuit, W/O Heated Mirrors**

1986 Volvo 760

For x



# **SYSTEM WIRING DIAGRAMS**Rear Defogger & Heated Mirrors Circuit

1986 Volvo 760

For x



#### SYSTEM WIRING DIAGRAMS Horn Circuit

1986 Volvo 760 For x



# SYSTEM WIRING DIAGRAMS Power Antenna Circuit

1986 Volvo 760

For x



#### SYSTEM WIRING DIAGRAMS Power Door Lock Circuit

1986 Volvo 760 For x



### SYSTEM WIRING DIAGRAMS Power Mirror Circuit

1986 Volvo 760

For x



### **SYSTEM WIRING DIAGRAMS Heated Seats Circuit, Dual Output**

1986 Volvo 760 For x



### **SYSTEM WIRING DIAGRAMS Heated Seats Circuit, Single Output**

1986 Volvo 760

For x



### SYSTEM WIRING DIAGRAMS Power Seat Circuit

1986 Volvo 760

For x



### SYSTEM WIRING DIAGRAMS Power Window Circuit

1986 Volvo 760

For x



### SYSTEM WIRING DIAGRAMS Radio Circuits

1986 Volvo 760

For x



### **SYSTEM WIRING DIAGRAMS** Charging Circuit 1986 Volvo 760

For x



#### Fig. 7: Instrument Panel (Grids 28-33)

1986 Volvo 760

For x



#### Fig. 8: Rear Compartment & Accessories (Grids 33-37)

1986 Volvo 760

For x



Fig. 9: Rear Compartment & Accessories (Cont.) (Grids 37-42)

1986 Volvo 760

For x



#### Fig. 1: Engine Compartment (Grids 1-4)

1986 Volvo 760

For x



#### Fig. 2: Engine Compartment (Cont.) (Grids 4-9)

1986 Volvo 760

For x



#### Fig. 3: Engine Compartment (Cont.) (Grids 9-14)

1986 Volvo 760

For x



#### WIRING DIAGRAMS Fig. 4: Fuse Block (Grids 14-18)

1986 Volvo 760

For x



#### WIRING DIAGRAMS Fig. 5: Underdash (Grids 18-23)

1986 Volvo 760

For x



#### Fig. 6: Underdash (Cont.)