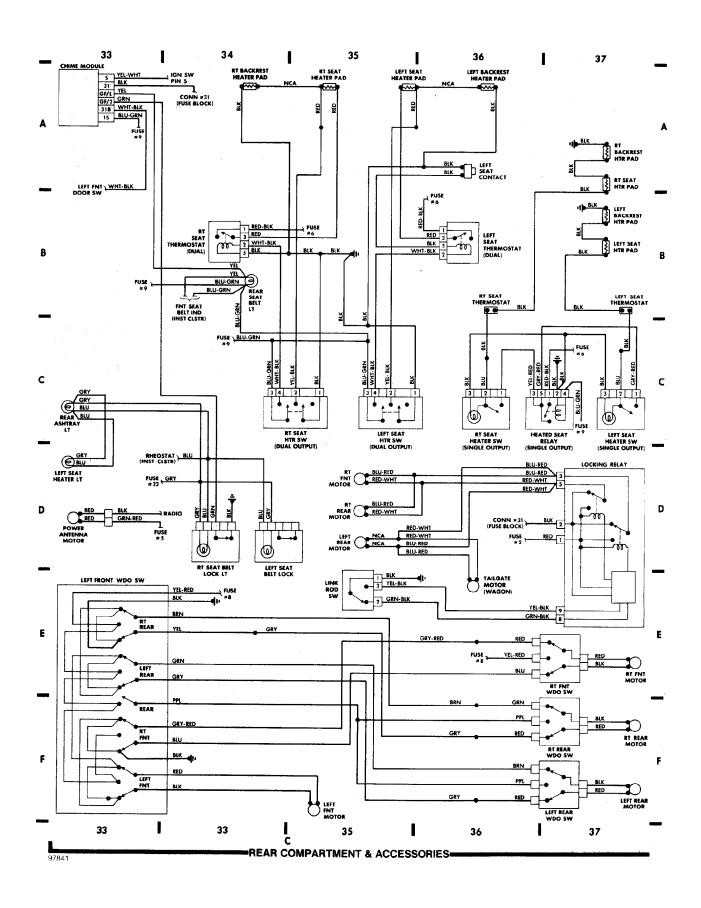

#### Fig. 8: Rear Compartment & Accessories (Grids 33-37)

1986 Volvo 760

For x

Fig. 9: Rear Compartment & Accessories (Cont.) (Grids 37-42)

1986 Volvo 760

For x