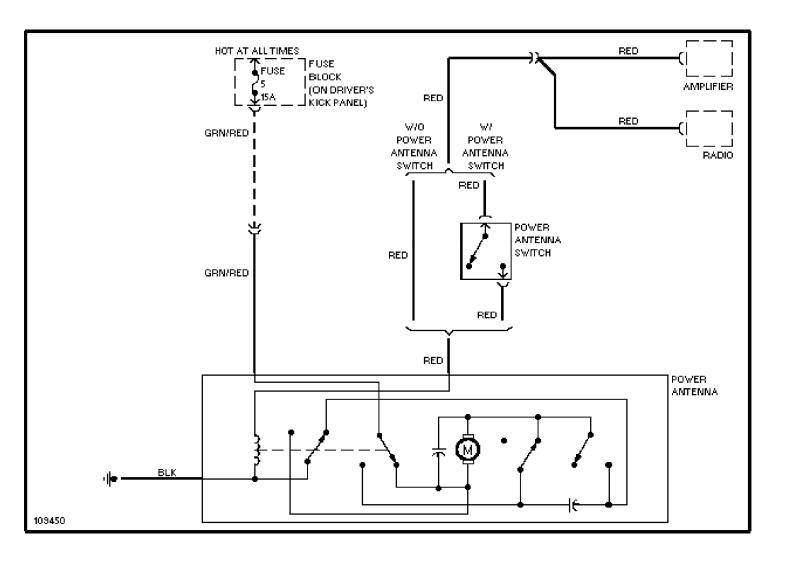

# SYSTEM WIRING DIAGRAMS Cooling Fan Circuit

1986 Volvo 760

For x



# SYSTEM WIRING DIAGRAMS Starting Circuit

1986 Volvo 760

For x



## SYSTEM WIRING DIAGRAMS Front Wiper/Washer Circuit

1986 Volvo 760

For x



#### SYSTEM WIRING DIAGRAMS Rear Wiper/Washer Circuit

1986 Volvo 760

For x



# **SYSTEM WIRING DIAGRAMS Defogger Circuit, W/O Heated Mirrors**

1986 Volvo 760

For x



# **SYSTEM WIRING DIAGRAMS**Rear Defogger & Heated Mirrors Circuit

1986 Volvo 760

For x



#### SYSTEM WIRING DIAGRAMS Horn Circuit

1986 Volvo 760 For x



# SYSTEM WIRING DIAGRAMS Power Antenna Circuit

1986 Volvo 760

For x



#### SYSTEM WIRING DIAGRAMS Power Door Lock Circuit

1986 Volvo 760 For x



### SYSTEM WIRING DIAGRAMS Power Mirror Circuit

1986 Volvo 760

For x



### **SYSTEM WIRING DIAGRAMS Heated Seats Circuit, Dual Output**

1986 Volvo 760 For x



### **SYSTEM WIRING DIAGRAMS Heated Seats Circuit, Single Output**

1986 Volvo 760

For x



### SYSTEM WIRING DIAGRAMS Power Seat Circuit

1986 Volvo 760

For x



### SYSTEM WIRING DIAGRAMS Power Window Circuit

1986 Volvo 760

For x



### SYSTEM WIRING DIAGRAMS Radio Circuits

1986 Volvo 760

For x



### **SYSTEM WIRING DIAGRAMS** Charging Circuit 1986 Volvo 760

For x



#### Fig. 7: Instrument Panel (Grids 28-33)

1986 Volvo 760

For x



#### Fig. 8: Rear Compartment & Accessories (Grids 33-37)

1986 Volvo 760

For x



Fig. 9: Rear Compartmen