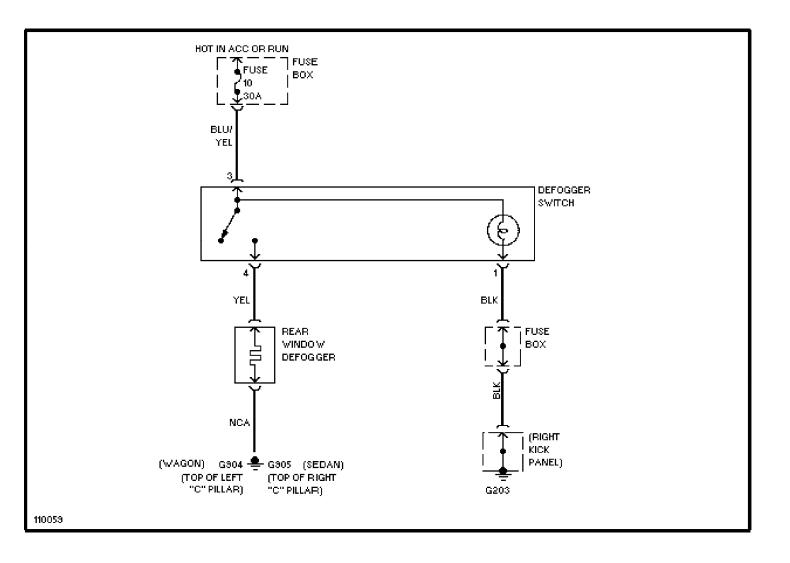

# **SYSTEM WIRING DIAGRAMS Defogger Circuit, W/O Heated Mirrors**

1986 Volvo 760

For x