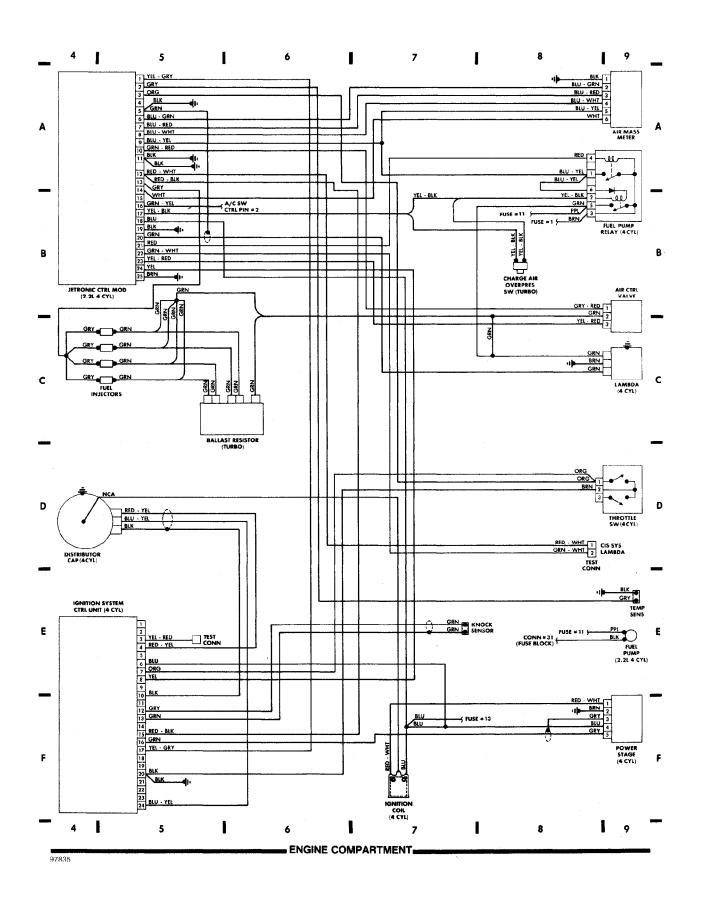

utput**

1986 Volvo 760 For x



### **SYSTEM WIRING DIAGRAMS Heated Seats Circuit, Single Output**

1986 Volvo 760

For x



### SYSTEM WIRING DIAGRAMS Power Seat Circuit

1986 Volvo 760

For x



### SYSTEM WIRING DIAGRAMS Power Window Circuit

1986 Volvo 760

For x



### SYSTEM WIRING DIAGRAMS Radio Circuits

1986 Volvo 760

For x



### **SYSTEM WIRING DIAGRAMS** Charging Circuit 1986 Volvo 760

For x



#### Fig. 7: Instrument Panel (Grids 28-33)

1986 Volvo 760

For x



#### Fig. 8: Rear Compartment & Accessories (Grids 33-37)

1986 Volvo 760

For x



Fig. 9: Rear Compartment & Accessories (Cont.) (Grids 37-42)

1986 Volvo 760

For x



#### Fig. 1: Engine Compartment (Grids 1-4)

1986 Volvo 760

For x



#### Fig. 2: Engine Compartment (Cont.) (Grids 4-9)

1986 Volvo 760

For x



#### Fig. 3: Engine Compartment (Cont.) (Grids 9-14)

1986 Volvo 760

For x



#### WIRING DIAGRAMS Fig. 4: Fuse Block (Grids 14-18)

1986 Volvo 760

For x



#### WIRING DIAGRAMS Fig. 5: Underdash (Grids 18-23)

1986 Volvo 760

For x



#### Fig. 6: Underdash (Cont.) (Grids 23-28)

1986 Volvo 760

For x