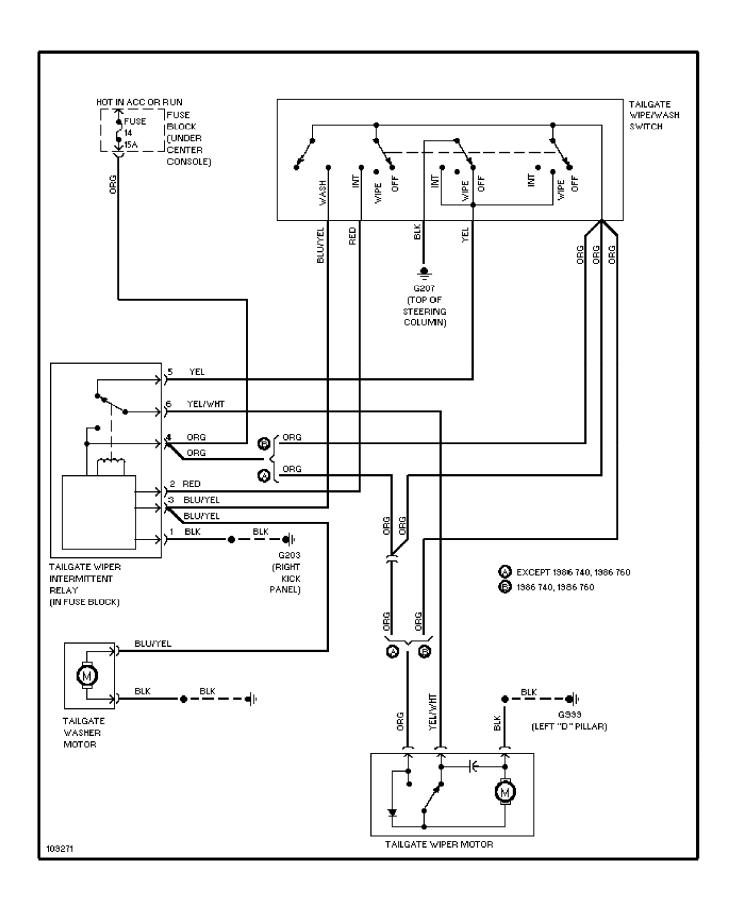

# SYSTEM WIRING DIAGRAMS Cooling Fan Circuit

1986 Volvo 760

For x



# SYSTEM WIRING DIAGRAMS Starting Circuit

1986 Volvo 760

For x



## SYSTEM WIRING DIAGRAMS Front Wiper/Washer Circuit

1986 Volvo 760

For x



#### SYSTEM WIRING DIAGRAMS Rear Wiper/Washer Circuit

1986 Volvo 760

For x



# **SYSTEM WIRING DIAGRAMS Defogger Circuit, W/O Heated Mirrors**

1986 Volvo 760

For x



# **SYSTEM WIRING DIAGRAMS**Rear Defogger & Heated Mirrors Circuit

1986 Volvo 760

For x



#### SYSTEM WIRING DIAGRAMS Horn Circuit

1986 Volvo 760 For x



# SYSTEM WIRING DIAGRAMS Power Antenna Circuit

1986 Volvo 760

For x



#### SYSTEM WIRING DIAGRAMS Power Door Lock Circuit

1986 Volvo 760 For x



### SYSTEM WIRING DIAGRAMS Power Mirror Circuit

1986 Volvo 760

For x



### **SYSTEM WIRING DIAGRAMS Heated Seats Circuit, Dual Output**

1986 Volvo 760 For x



### **SYSTEM WIRING DIAGRAMS Heated Seats Circuit, Single Output**

1986 Volvo 760

For x



### SYSTEM WIRING DIAGRAMS Power Seat Circuit

1986 Volvo 760

For x



### SYSTEM WIRING DIAGRAMS Power Window Circuit

1986 Volvo 760

For