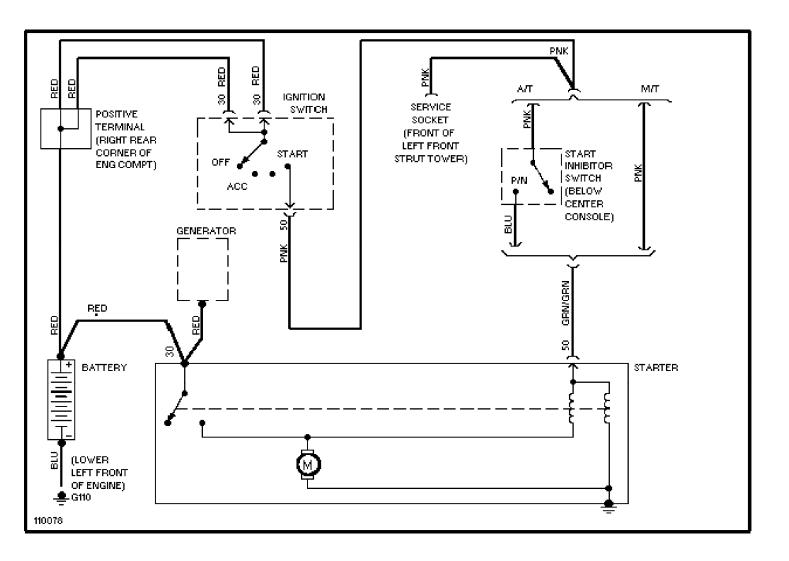

# SYSTEM WIRING DIAGRAMS Cooling Fan Circuit

1986 Volvo 760

For x



# SYSTEM WIRING DIAGRAMS Starting Circuit

1986 Volvo 760

For x



## SYSTEM WIRING DIAGRAMS Front Wiper/Washer Circuit

1986 Volvo 760

For x



#### SYSTEM WIRING DIAGRAMS Rear Wiper/Washer Circuit

1986 Volvo 760

For x



# **SYSTEM WIRING DIAGRAMS Defogger Circuit, W/O Heated Mirrors**

1986 Volvo 760

For x



# **SYSTEM WIRING DIAGRAMS**Rear Defogger & Heated Mirrors Circuit

1986 Volvo 760

For x



#### SYSTEM WIRING DIAGRAMS Horn Circuit

1986 Volvo 760 For x



# SYSTEM WIRING DIAGRAMS Power Antenna Circuit

1986 Volvo 760

For x



#### SYSTEM WIRING DIAGRAMS Power Door Lock Circuit

1986 Volvo 760 For x



### SYSTEM WIRING DIAGRAMS Power Mirror Circuit

1986 Volvo 760

For x



### **SYSTEM WIRING DIAGRAMS Heated Seats Circuit, Dual Output**

1986 Volvo 760 For x



### **SYSTEM WIRING DIAGRAMS Heated Seats Circuit, Single Output**

1986 V