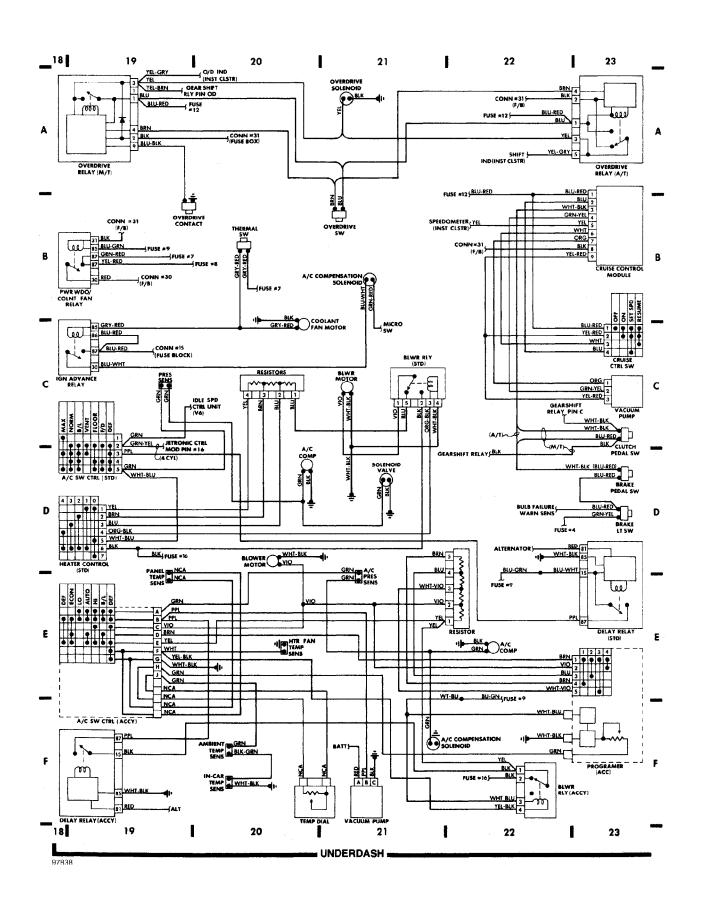

Circuit

1986 Volvo 760

For x



### SYSTEM WIRING DIAGRAMS Radio Circuits

1986 Volvo 760

For x



### **SYSTEM WIRING DIAGRAMS** Charging Circuit 1986 Volvo 760

For x



#### Fig. 7: Instrument Panel (Grids 28-33)

1986 Volvo 760

For x



#### Fig. 8: Rear Compartment & Accessories (Grids 33-37)

1986 Volvo 760

For x



Fig. 9: Rear Compartment & Accessories (Cont.) (Grids 37-42)

1986 Volvo 760

For x



#### Fig. 1: Engine Compartment (Grids 1-4)

1986 Volvo 760

For x



#### Fig. 2: Engine Compartment (Cont.) (Grids 4-9)

1986 Volvo 760

For x



#### Fig. 3: Engine Compartment (Cont.) (Grids 9-14)

1986 Volvo 760

For x



#### WIRING DIAGRAMS Fig. 4: Fuse Block (Grids 14-18)

1986 Volvo 760

For x



#### WIRING DIAGRAMS Fig. 5: Underdash (Grids 18-23)

1986 Volvo 760

For x



#### Fig. 6: Underdash (Cont.) (Grids 23-28)

1986 Volvo 760

For x