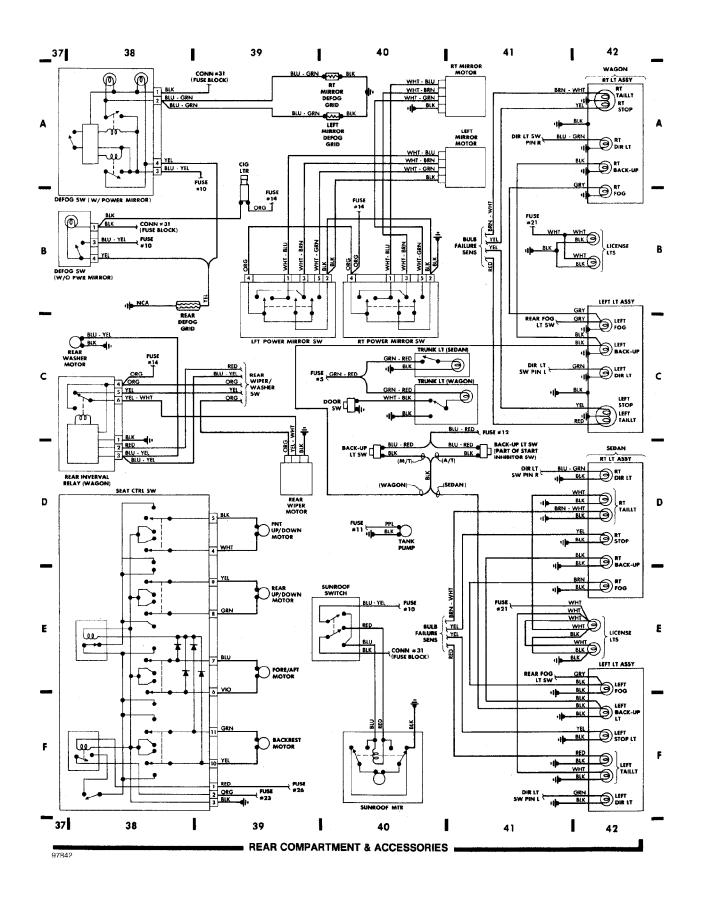

#### Fig. 8: Rear Compartment & Accessories (Grids 33-37)

1986 Volvo 760

For x

Fig. 9: Rear Compartment & Accessories (Cont.) (Grids 37-42)

1986 Volvo 760

For x