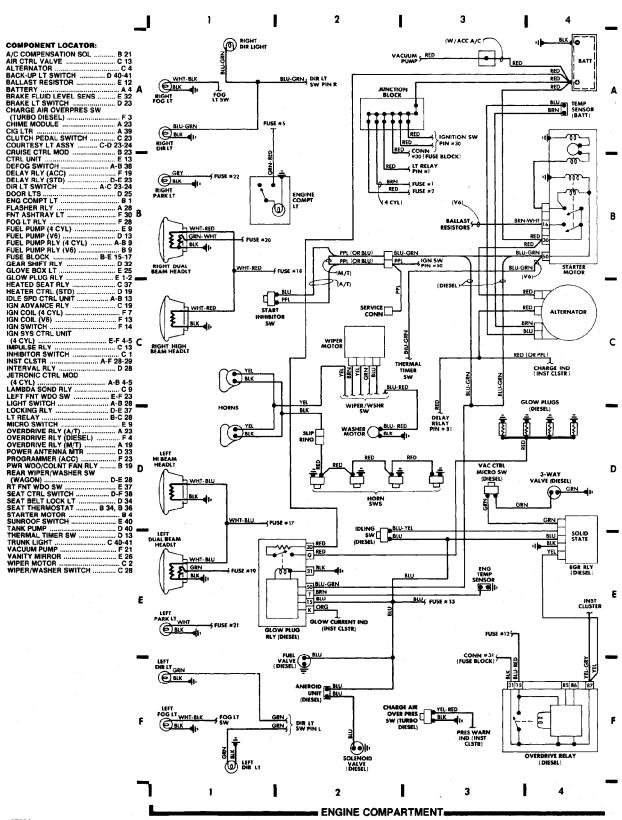

Volvo 760

For x



### **SYSTEM WIRING DIAGRAMS Heated Seats Circuit, Dual Output**

1986 Volvo 760 For x



### **SYSTEM WIRING DIAGRAMS Heated Seats Circuit, Single Output**

1986 Volvo 760

For x



### SYSTEM WIRING DIAGRAMS Power Seat Circuit

1986 Volvo 760

For x



### SYSTEM WIRING DIAGRAMS Power Window Circuit

1986 Volvo 760

For x



### SYSTEM WIRING DIAGRAMS Radio Circuits

1986 Volvo 760

For x



### **SYSTEM WIRING DIAGRAMS** Charging Circuit 1986 Volvo 760

For x



#### Fig. 7: Instrument Panel (Grids 28-33)

1986 Volvo 760

For x



#### Fig. 8: Rear Compartment & Accessories (Grids 33-37)

1986 Volvo 760

For x



Fig. 9: Rear Compartment & Accessories (Cont.) (Grids 37-42)

1986 Volvo 760

For x



#### Fig. 1: Engine Compartment (Grids 1-4)

1986 Volvo 760

For x



#### Fig. 2: Engine Compartment (Cont.) (Grids 4-9)

1986 Volvo 760

For x



#### Fig. 3: Engine Compartment (Cont.) (Grids 9-14)

1986 Volvo 760

For x



#### WIRING DIAGRAMS Fig. 4: Fuse Block (Grids 14-18)

1986 Volvo 760

For x



#### WIRING DIAGRAMS Fig. 5: Underdash (Grids 18-23)

1986 Volvo 760

For x



#### Fig. 6: Underdash (Cont.) (Grids 23-28)

1986 Volvo 760

For x