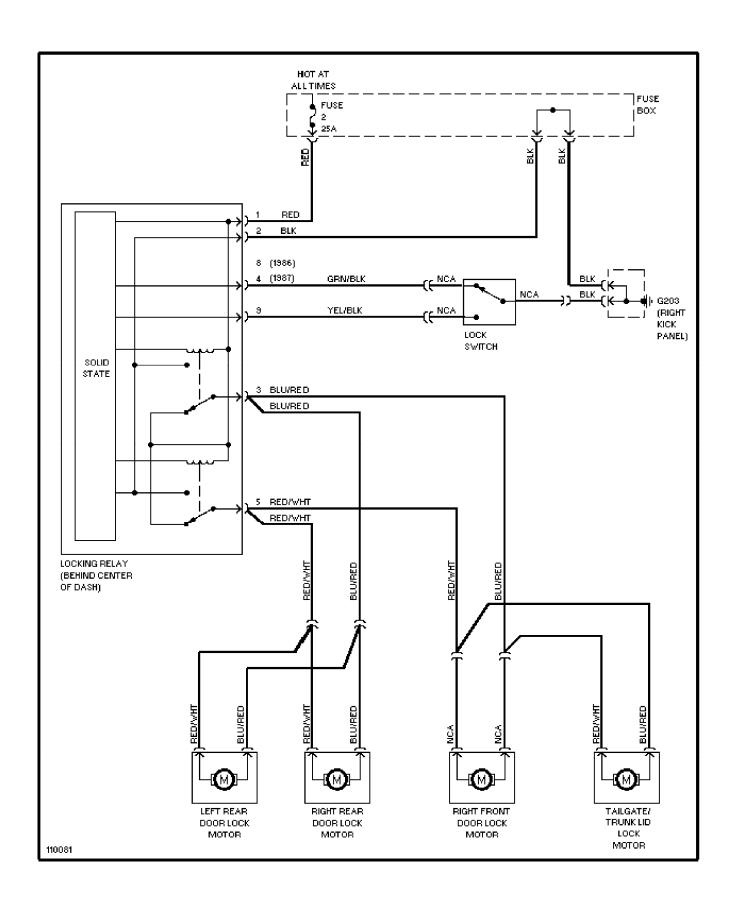

# SYSTEM WIRING DIAGRAMS Cooling Fan Circuit

1986 Volvo 760

For x



# SYSTEM WIRING DIAGRAMS Starting Circuit

1986 Volvo 760

For x



## SYSTEM WIRING DIAGRAMS Front Wiper/Washer Circuit

1986 Volvo 760

For x



#### SYSTEM WIRING DIAGRAMS Rear Wiper/Washer Circuit

1986 Volvo 760

For x



# **SYSTEM WIRING DIAGRAMS Defogger Circuit, W/O Heated Mirrors**

1986 Volvo 760

For x



# **SYSTEM WIRING DIAGRAMS**Rear Defogger & Heated Mirrors Circuit

1986 Volvo 760

For x



#### SYSTEM WIRING DIAGRAMS Horn Circuit

1986 Volvo 760 For x



# SYSTEM WIRING DIAGRAMS Power Antenna Circuit

1986 Volvo 760

For x



#### SYSTEM WIRING DIAGRAMS Power Door Lock Circuit

1986 Volvo 760 For x



### SYSTEM WIRING DIAGRAMS Power Mirror Circuit

1986 Volvo 760

For x



### **SYSTEM WIRING DIAGRAMS Heated Seats Circuit, Dual Output**

1986 Volvo 760 For x



### **SYSTEM WIRING DIAGRAMS Heated Seats Circuit, Single Output**

1986 Volvo 760

For x



### SYSTEM WIRING DIAGRAMS Power Seat Circuit

1986 Volvo 760

For x



### SYSTEM WIRING DIAGRAMS Power Window Circuit

1986 Volvo 760

For x



### SYSTEM WIRING DIAGRAMS Radio Circuits

1986 Volvo 760

For x



### **SYSTEM WIRING DIAGRAMS** Charging Circuit 1986 Volvo 760

For x



#### Fig. 7: Instrument Panel (Grids 28-33)

1986 Volvo 760

For x



#### Fig. 8: Rear Compartment & Accessories (Grids 33-37)

1986 Volvo 760

For x



Fig. 9: Rear Compartment & Accessories (Cont.) (Grids 37-42)

1986 Volvo 760

For x



#### Fig. 1: