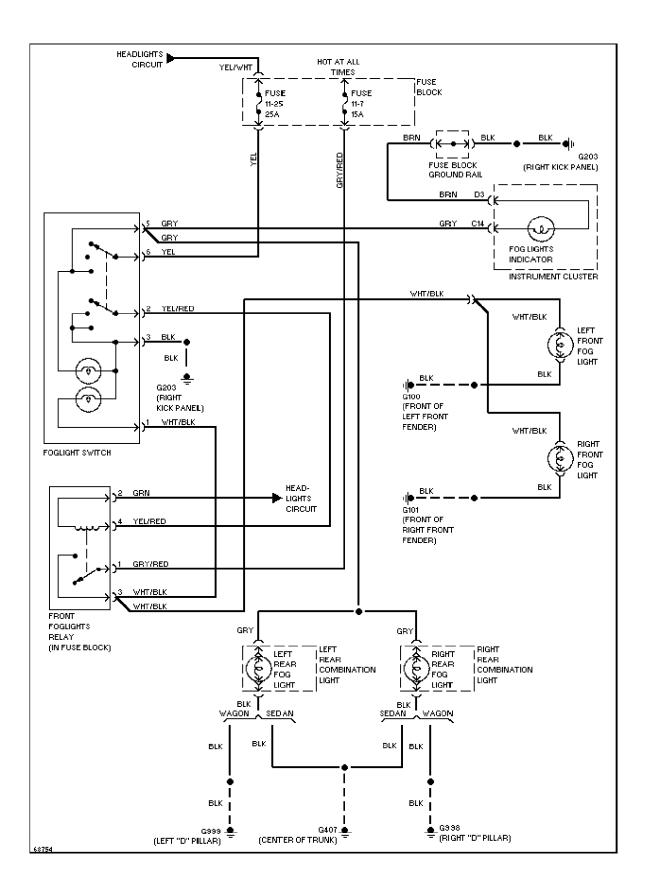

# SYSTEM WIRING DIAGRAMS Beam Width Control

SYSTEM WIRING DIAGRAMS Fog Lamp Circuit

1994 Volvo 940 For x