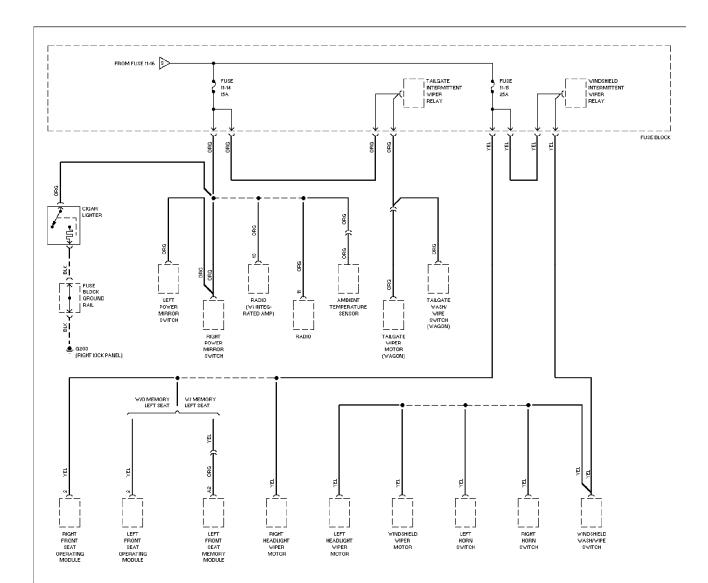

#### SYSTEM WIRING DIAGRAMS Exterior Lamps Circuit, Sedan (2 of 2) 1994 Volvo 940

For x

SYSTEM WIRING DIAGRAMS Exterior Lamps Circuit, Wagon (1 of 2) 1994 Volvo 940

For x

#### SYSTEM WIRING DIAGRAMS Exterior Lamps Circuit, Wagon (2 of 2) 1994 Volvo 940