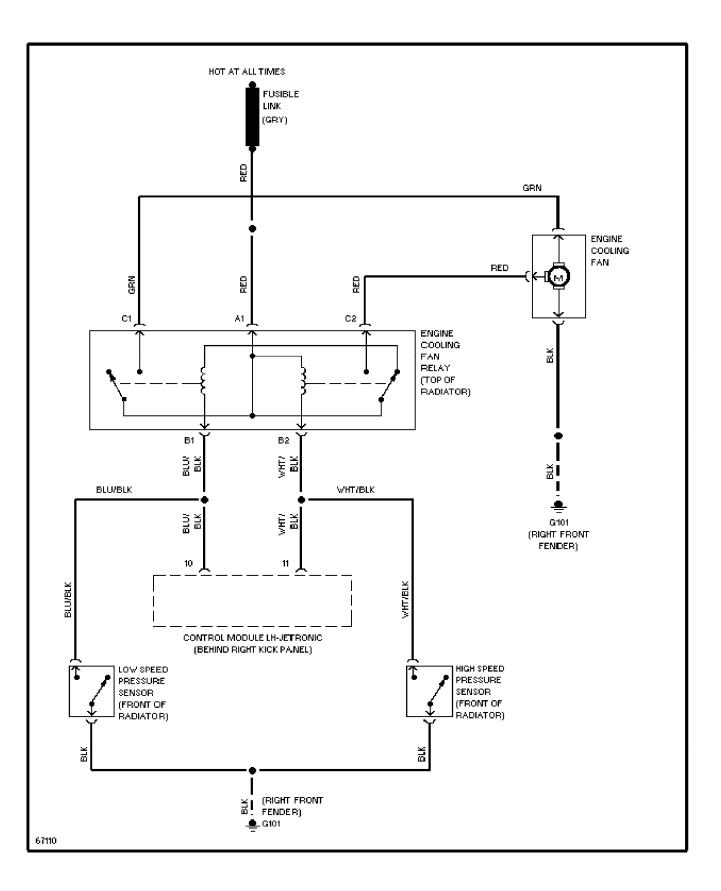

# SYSTEM WIRING DIAGRAMS 2.3L LH-Jetronic, A/C Circuit



#### SYSTEM WIRING DIAGRAMS 2.3L Turbo, Engine Performance Circuits (2 of 2) 1994 Volvo 940



SYSTEM WIRING DIAGRAMS 2.3L Regina, Air Conditioning Circuits



## SYSTEM WIRING DIAGRAMS 2.3L Turbo, A/C Circuit



#### SYSTEM WIRING DIAGRAMS Anti-lock Brake Circuits



SYSTEM WIRING DIAGRAMS Anti-theft Circuit



## SYSTEM WIRING DIAGRAMS Computer Data Lines



# SYSTEM WIRING DIAGRAMS 2.3L LH-Jetronic, Cooling Fan Circuit



# SYSTEM WIRING DIAGRAMS 2.3L Regina, Cooling Fan Circuit 1994 Volvo 940



# SYSTEM WIRING DIAGRAMS 2.3L Turbo, Cooling Fan Circuit



## SYSTEM WIRING DIAGRAMS Cruise Control Circuit



SYSTEM WIRING DIAGRAMS Defogger Circuit



# SYSTEM WIRING DIAGRAMS Rear Defogger & Heated Mirrors Circuit



#### SYSTEM WIRING DIAGRAMS 2.3L LH-Jetronic, Engine Performance Circuits (1 of 2) 1994 Volvo 940



#### SYSTEM WIRING DIAGRAMS 2.3L LH-Jetronic, Engine Performance Circuits (2 of 2) 1994 Volvo 940



#### SYSTEM WIRING DIAGRAMS 2.3L Regina, Engine Performance Circuits (1 of 2) 1994 Volvo 940



#### SYSTEM WIRING DIAGRAMS 2.3L Regina, Engine Performance Circuits (2 of 2) 1994 Volvo 940



#### SYSTEM WIRING DIAGRAMS 2.3L Turbo, Engine Performance Circuits (1 of 2) 1994 Volvo 940



SYSTEM WIRI