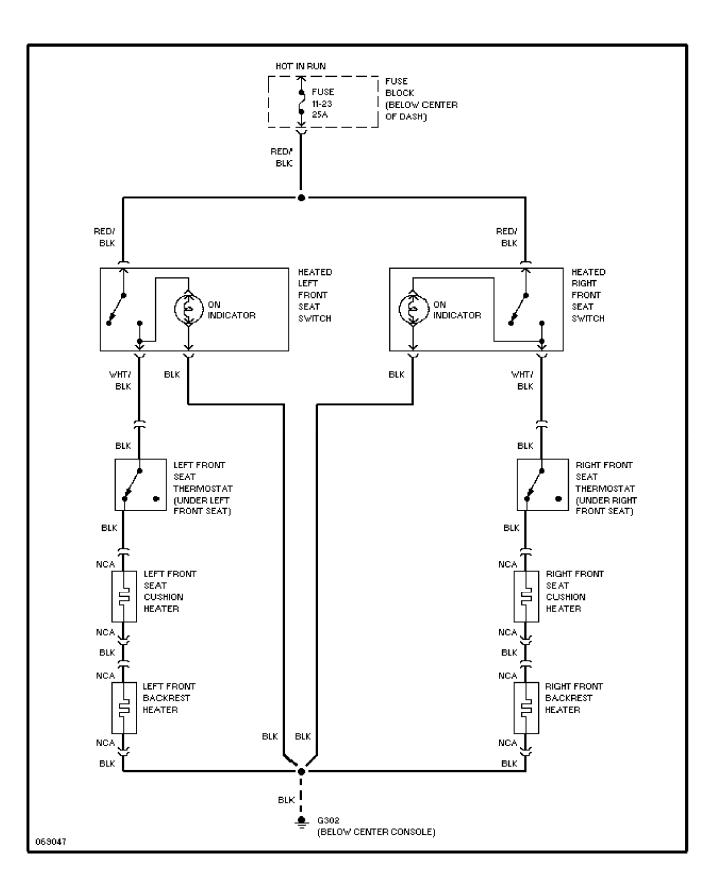

M WIRING DIAGRAMS Power Antenna Circuit



## SYSTEM WIRING DIAGRAMS Power Distribution Circuit (1 of 6)

1994 Volvo 940 For x



SYSTEM WIRING DIAGRAMS Power Distribution Circuit (2 of 6)



# SYSTEM WIRING DIAGRAMS Power Distribution Circuit (3 of 6)



## SYSTEM WIRING DIAGRAMS Power Distribution Circuit (4 of 6)

1994 Volvo 940 For x Copyright © 1998 Mitchell Repair Information Company, LLC Saturday, July 24, 2004 12:19AM



65500

# SYSTEM WIRING DIAGRAMS Power Distribution Circuit (5 of 6)



## SYSTEM WIRING DIAGRAMS Power Distribution Circuit (6 of 6)



#### SYSTEM WIRING DIAGRAMS Power Door Lock Circuit



### SYSTEM WIRING DIAGRAMS Power Mirror Circuit



## SYSTEM WIRING DIAGRAMS Heated Seats Circuit, High Output



# SYSTEM WIRING DIAGRAMS Heated Seats Circuit, Normal Output



# SYSTEM WIRING DIAGRAMS Front Wiper/Washer & Headlamp Wiper/Washer Circuit



## SYSTEM WIRING DIAGRAMS Rear Wiper/Washer Circuit



### SYSTEM WIRING DIAGRAMS Power Window Circuit

1994 Volvo 940 For x Copyright © 1998 Mitchell Repair Information Company, LLC Saturday, July 24, 2004 12:20AM



68361

# SYSTEM WIRING DIAGRAMS Radio Circuits, W/ Integrated Amplifier



# SYSTEM WIRING DIAGRAMS Radio Circuits, W/ Separated Amplifier



### SYSTEM WIRING DIAGRAMS Shift Interlock Circuit



SYSTEM WIRING DIAGRAMS



SYSTEM WIRING DIAGRAMS Starting Circuit



# SYSTEM WIRING DIAGRAMS Supplemental Restraint Circuit



### SYSTEM WIRING DIAGRAMS Overdrive Circuit, A/T

1994 Volvo 940

For x



### SYSTEM WIRING DIAGRAMS Overdrive Circuit, M/T



## SYSTEM WIRING DIAGRAMS Warning System Circuit