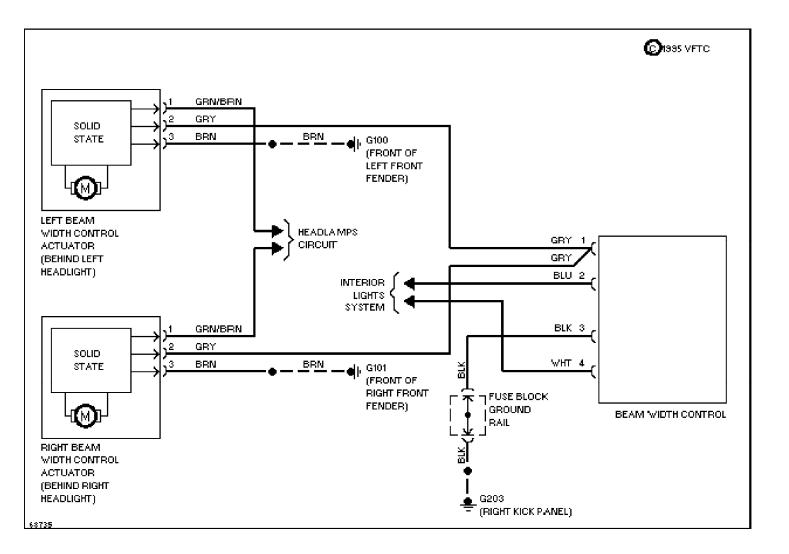

# SYSTEM WIRING DIAGRAMS Beam Width Control

SYSTEM WIRING DIAGRAMS Fog Lamp Circuit

1994 Volvo 940 For x