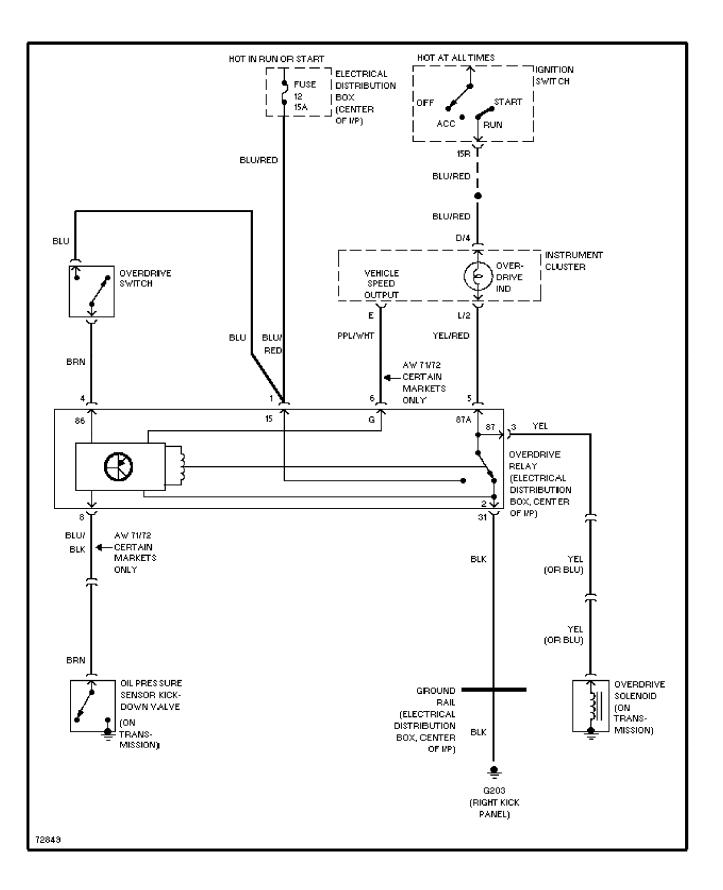

AMS Heated Seats Circuit, High Output



# SYSTEM WIRING DIAGRAMS Heated Seats Circuit, Normal Output



# SYSTEM WIRING DIAGRAMS Front Wiper/Washer & Headlamp Wiper/Washer Circuit



## SYSTEM WIRING DIAGRAMS Rear Wiper/Washer Circuit



### SYSTEM WIRING DIAGRAMS Power Window Circuit

1994 Volvo 940 For x Copyright © 1998 Mitchell Repair Information Company, LLC Saturday, July 24, 2004 12:20AM



68361

# SYSTEM WIRING DIAGRAMS Radio Circuits, W/ Integrated Amplifier



# SYSTEM WIRING DIAGRAMS Radio Circuits, W/ Separated Amplifier



### SYSTEM WIRING DIAGRAMS Shift Interlock Circuit



SYSTEM WIRING DIAGRAMS



SYSTEM WIRING DIAGRAMS Starting Circuit



# SYSTEM WIRING DIAGRAMS Supplemental Restraint Circuit



### SYSTEM WIRING DIAGRAMS Overdrive Circuit, A/T

1994 Volvo 940

For x



### SYSTEM WIRING DIAGRAMS Overdrive Circuit, M/T



## SYSTEM WIRING DIAGRAMS Warning System Circuits