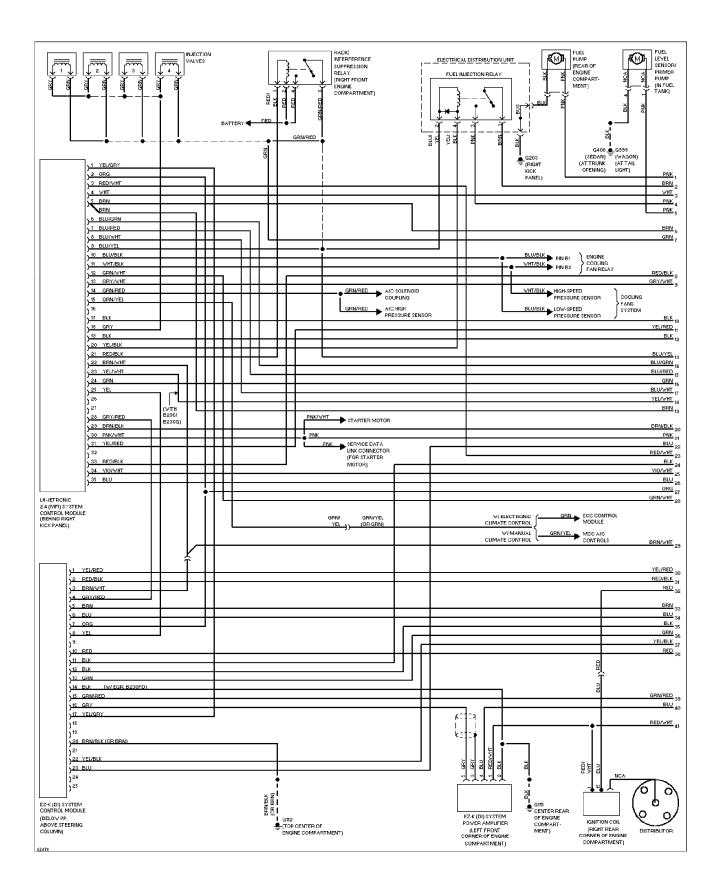

#### SYSTEM WIRING DIAGRAMS 2.3L LH-Jetronic, Engine Performance Circuits (1 of 2) 1994 Volvo 940

#### SYSTEM WIRING DIAGRAMS 2.3L LH-Jetronic, Engine Performance Circuits (2 of 2) 1994 Volvo 940