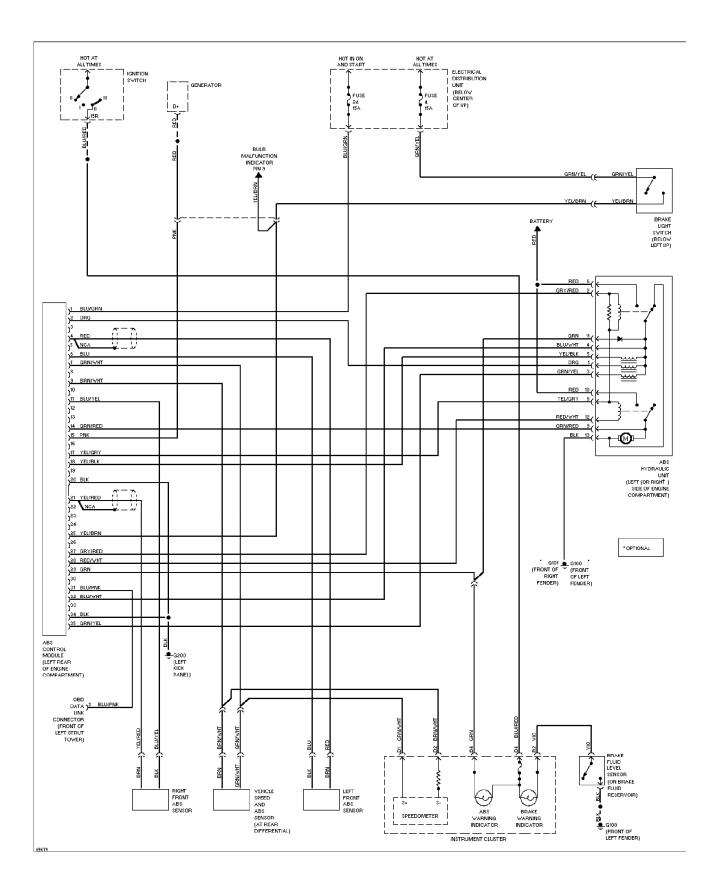

#### SYSTEM WIRING DIAGRAMS Anti-lock Brake Circuits

SYSTEM WIRING DIAGRAMS Anti-theft Circuit