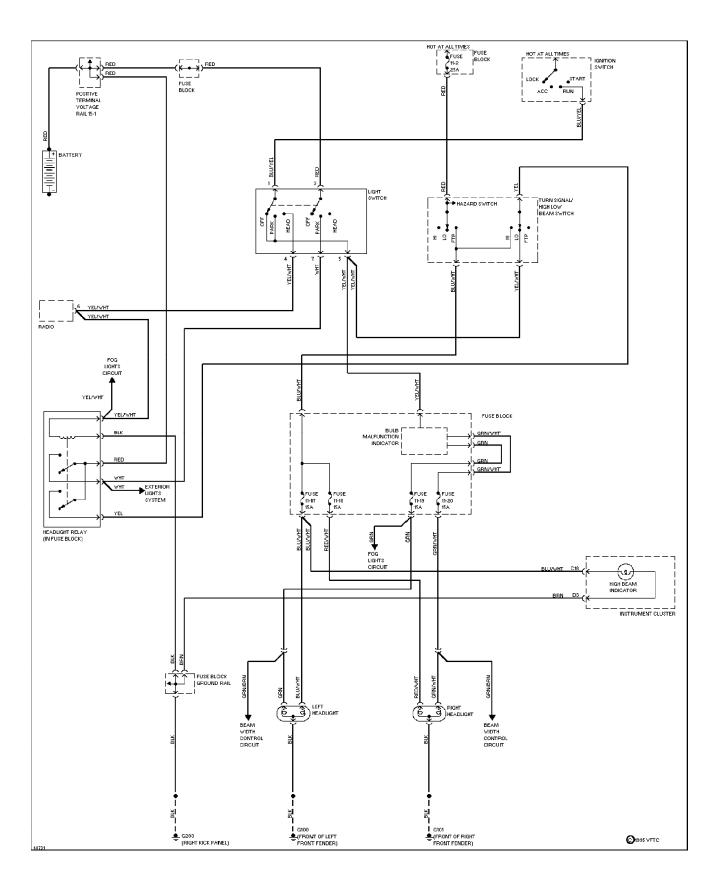

# SYSTEM WIRING DIAGRAMS Headlamps Circuit, W/ DRL

## SYSTEM WIRING DIAGRAMS Headlamps Circuit, W/O DRL

SYSTEM WIRING DIAGRAMS Power Seats Circuit

1994 Volvo 940

For x