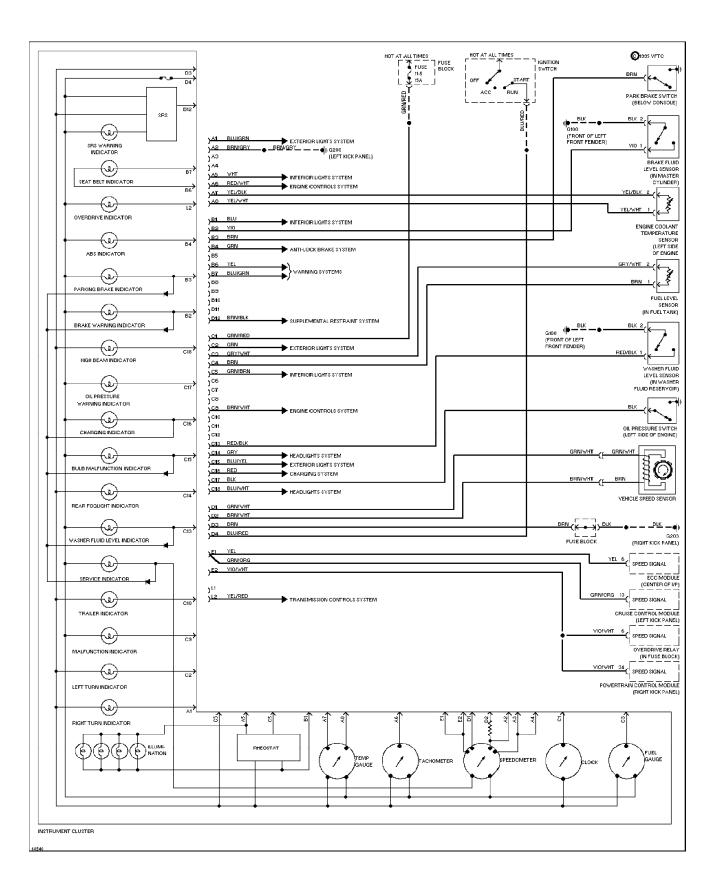

1994 Volvo 940

For x



SYSTEM WIRING DIAGRAMS Exterior Lamps Circuit, Wagon (1 of 2) 1994 Volvo 940

For x



#### SYSTEM WIRING DIAGRAMS Exterior Lamps Circuit, Wagon (2 of 2) 1994 Volvo 940



# SYSTEM WIRING DIAGRAMS Ground Distribution Circuit (1 of 3)



# SYSTEM WIRING DIAGRAMS Ground Distribution Circuit (2 of 3)



# SYSTEM WIRING DIAGRAMS Ground Distribution Circuit (3 of 3)



# SYSTEM WIRING DIAGRAMS Beam Width Control



SYSTEM WIRING DIAGRAMS Fog Lamp Circuit

1994 Volvo 940 For x



# SYSTEM WIRING DIAGRAMS Headlamps Circuit, W/ DRL



## SYSTEM WIRING DIAGRAMS Headlamps Circuit, W/O DRL



SYSTEM WIRING DIAGRAMS Power Seats Circuit

1994 Volvo 940

For x



#### SYSTEM WIRING DIAGRAMS Sunroof Circuit



## SYSTEM WIRING DIAGRAMS Instrument Cluster Circuit

1994 Volvo 940



## SYSTEM WIRING DIAGRAMS Courtesy Lamp Circuit



#### SYSTEM WIRING DIAGRAMS Instrument Illumination Circuit 1994 Volvo 940

For x



#### SYSTEM WIRING DIAGRAMS Memory Seat Circuit



### SYSTEM WIRING DIAGRAMS Power Antenna Circuit



## SYSTEM WIRING DIAGRAMS Power Distribution Circuit (1 of 6)

1994 Volvo 940 For x



SYSTEM WIRING DIAGRAMS Power Distribution Circuit (2 of 6)



# SYSTEM WIRING DIAGRAMS Power Distribution Circuit (3 of 6)



## SYSTEM WIRING DIAGRAMS Power Distribution Circuit (4 of 6)

1994 Volvo 940 For x Copyright © 1998 Mitchell Repair Information Company, LLC Saturday, July 24, 2004 12:19AM



65500

# SYSTEM WIRING DIAGRAMS Power Distribution Circuit (5 of 6)



## SYSTEM WIRING DIAGRAMS Power Distribution Circuit (6 of 6)



#### SYSTEM WIRING DIAGRAMS Power