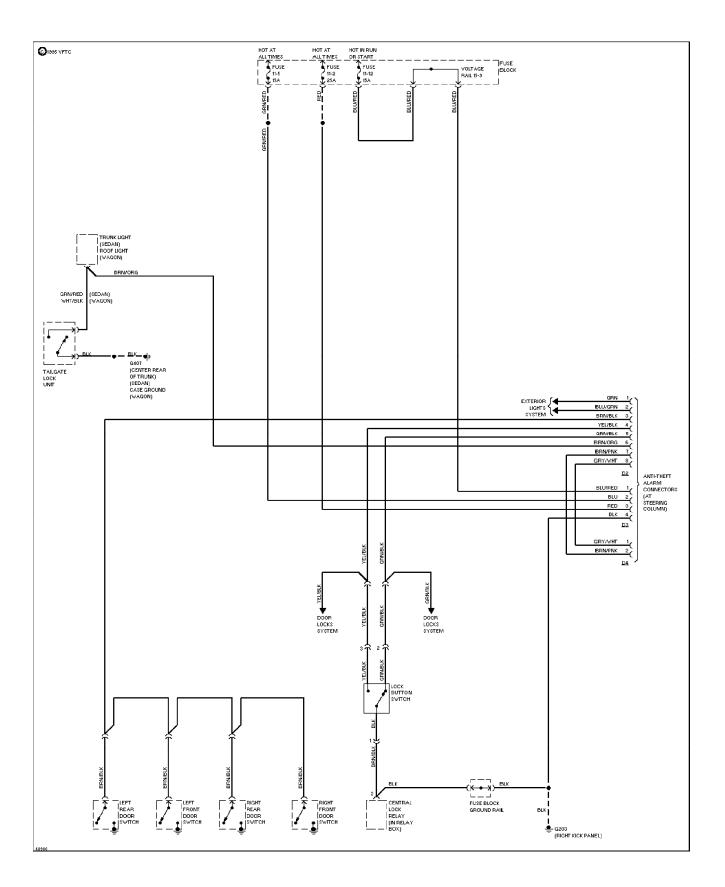

# SYSTEM WIRING DIAGRAMS 2.3L LH-Jetronic, A/C Circuit



#### SYSTEM WIRING DIAGRAMS 2.3L Turbo, Engine Performance Circuits (2 of 2) 1994 Volvo 940



SYSTEM WIRING DIAGRAMS 2.3L Regina, Air Conditioning Circuits



## SYSTEM WIRING DIAGRAMS 2.3L Turbo, A/C Circuit



#### SYSTEM WIRING DIAGRAMS Anti-lock Brake Circuits



SYSTEM WIRING DIAGRAMS Anti-theft Circuit



## SYSTEM WIRING DIAGRAMS Computer Data Lines



# SYSTEM WIRING DIAGRAMS 2.3L LH-Jetronic, Cooling Fan Circuit



# SYSTEM WIRING DIAGRAMS 2.3L Regina, Cooling Fan Circuit 1994 Volvo 940



# SYSTEM WIRING DIAGRAMS 2.3L Turbo, Cooling Fan Circuit



## SYSTEM WIRING DIAGRAMS Cruise Control Circuit



SYSTEM WIRING DIAGRAMS Defogger Circuit



# SYSTEM WIRING DIAGRAMS Rear Defogger & Heated Mirrors Circuit



#### SYSTEM WIRING DIAGRAMS 2.3L LH-Jetronic, Engine Performance Circuits (1 of 2) 1994 Volvo 940



#### SYSTEM WIRING DIAGRAMS 2.3L LH-Jetronic, Engine Performance Circuits (2 of 2) 1994 Volvo 940



#### SYSTEM WIRING DIAGRAMS 2.3L Regina, Engine Performance Circuits (1 of 2) 1994 Volvo 940



#### SYSTEM WIRING DIAGRAMS 2.3L Regina, Engine Performance Circuits (2 of 2) 1994 Volv