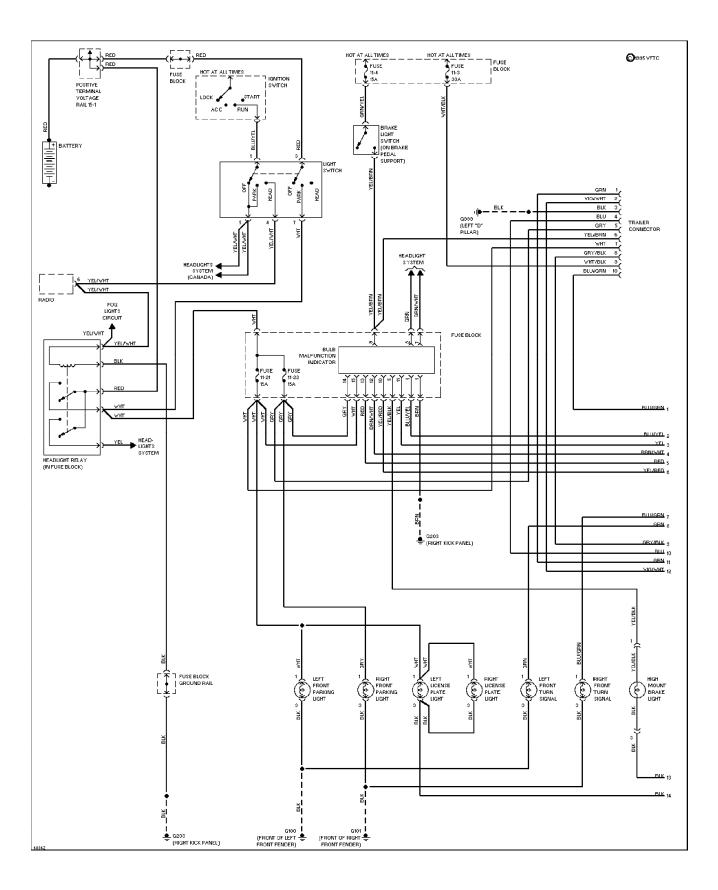

#### SYSTEM WIRING DIAGRAMS Exterior Lamps Circuit, Sedan (2 of 2) 1994 Volvo 940

For x

SYSTEM WIRING DIAGRAMS Exterior Lamps Circuit, Wagon (1 of 2) 1994 Volvo 940

For x

#### SYSTEM WIRING DIAGRAMS Exterior Lamps Circuit, Wagon (2 of 2) 1994 Volvo 940