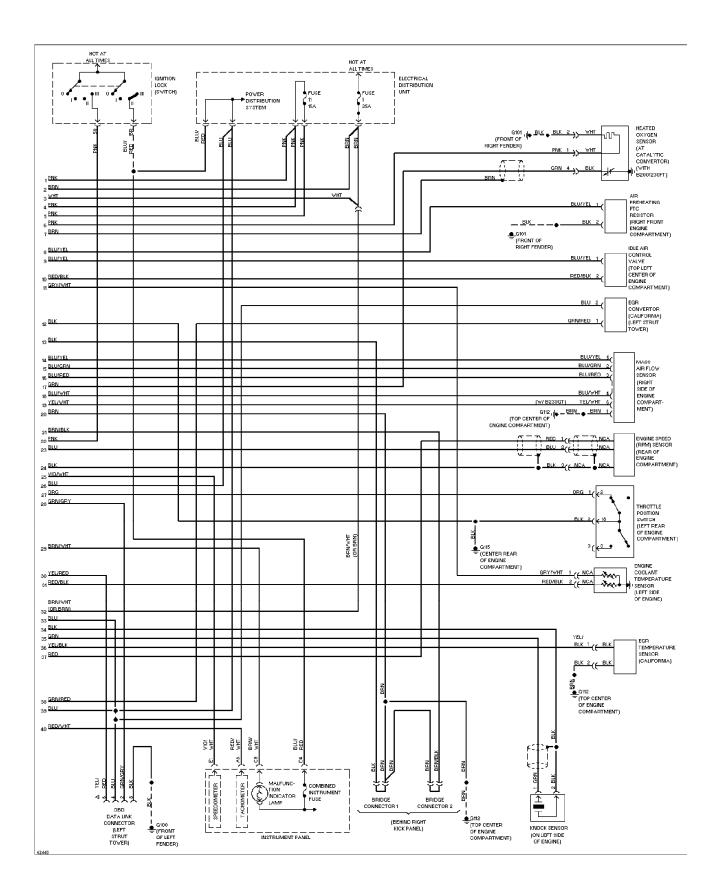

#### SYSTEM WIRING DIAGRAMS 2.3L LH-Jetronic, Engine Performance Circuits (1 of 2) 1994 Volvo 940

#### SYSTEM WIRING DIAGRAMS 2.3L LH-Jetronic, Engine Performance Circuits (2 of 2) 1994 Volvo 940