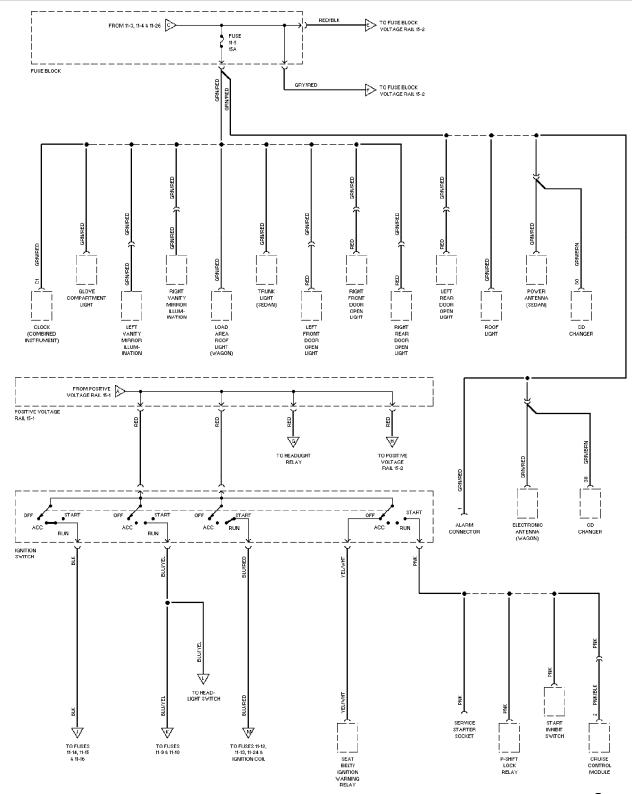

# SYSTEM WIRING DIAGRAMS Beam Width Control



SYSTEM WIRING DIAGRAMS Fog Lamp Circuit

1994 Volvo 940 For x



# SYSTEM WIRING DIAGRAMS Headlamps Circuit, W/ DRL



## SYSTEM WIRING DIAGRAMS Headlamps Circuit, W/O DRL



SYSTEM WIRING DIAGRAMS Power Seats Circuit

1994 Volvo 940

For x



#### SYSTEM WIRING DIAGRAMS Sunroof Circuit



## SYSTEM WIRING DIAGRAMS Instrument Cluster Circuit

1994 Volvo 940



## SYSTEM WIRING DIAGRAMS Courtesy Lamp Circuit



#### SYSTEM WIRING DIAGRAMS Instrument Illumination Circuit 1994 Volvo 940

For x



#### SYSTEM WIRING DIAGRAMS Memory Seat Circuit



### SYSTEM WIRING DIAGRAMS Power Antenna Circuit



## SYSTEM WIRING DIAGRAMS Power Distribution Circuit (1 of 6)

1994 Volvo 940 For x



SYSTEM WIRING DIAGRAMS Power Distribution Circuit (2 of 6)



# SYSTEM WIRING DIAGRAMS Power Distribution Circuit (3 of 6)



## SYSTEM WIRING DIAGRAMS Power Distribution Circuit (4 of 6)

1994 Volvo 940 For x Copyright © 1998 Mitchell Repair Information Company, LLC Saturday, July 24, 2004 12:19AM



65500

# SYSTEM WIRING DIAGRAMS Power Distribution Circuit (5 of 6)



## SYSTEM WIRING DIAGRAMS Power Distribution Circuit (6 of 6)



#### SYSTEM WIRING DIAGRAMS Power Door Lock Circuit



### SYSTEM WIRING DIAGRAMS Power Mirror Circuit



## SYSTEM WIRING DIAGRAMS Heated Seats Circuit, High Output



# SYSTEM WIRING DIAGRAMS Heated Seats Circuit, Normal Output



# SYSTEM WIRING DIAGRAMS Front Wiper/Washer & Headlamp Wiper/Washer Circuit



## SYSTEM WIRING DIAGRAMS Rear Wiper/Washer Circuit



### SYSTEM WIRING DIAGRAMS Power Window Circuit

1994