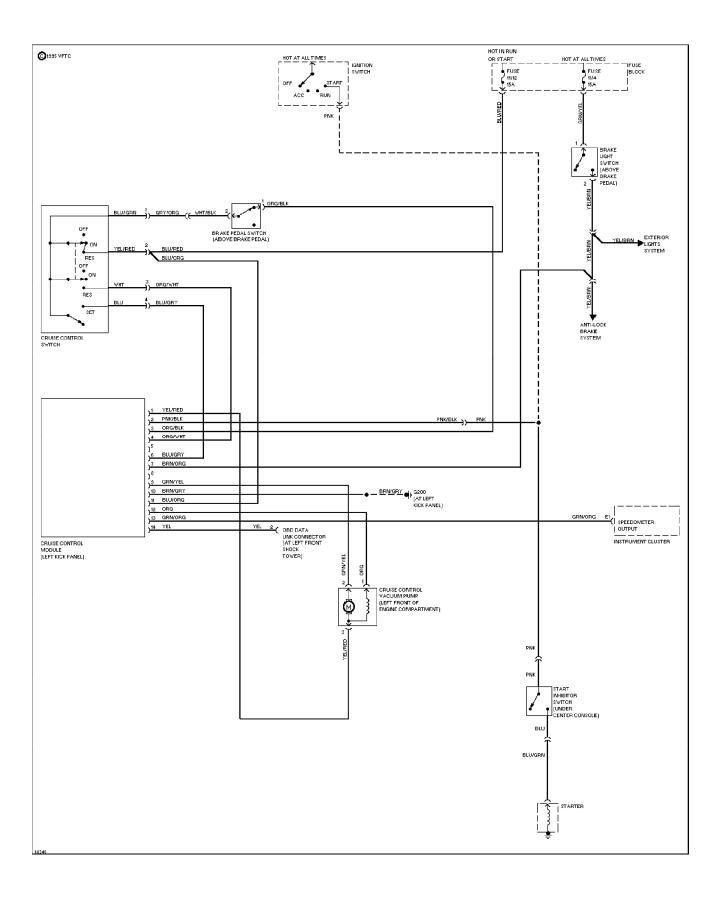

## SYSTEM WIRING DIAGRAMS Cruise Control Circuit

SYSTEM WIRING DIAGRAMS Defogger Circuit