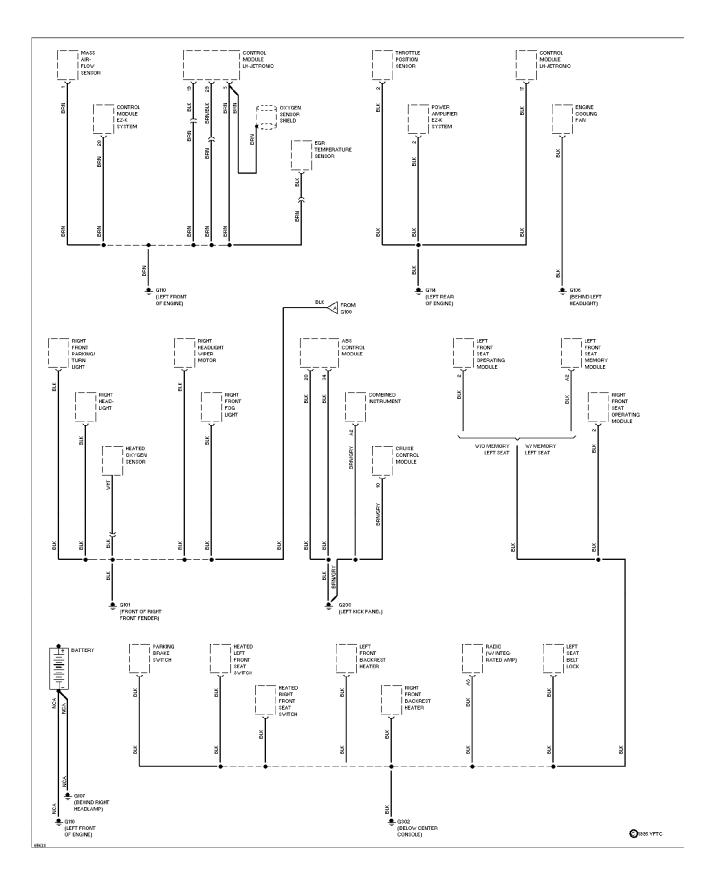

# SYSTEM WIRING DIAGRAMS Ground Distribution Circuit (1 of 3)

# SYSTEM WIRING DIAGRAMS Ground Distribution Circuit (2 of 3)

# SYSTEM WIRING DIAGRAMS Ground Distribution Circuit (3 of 3)