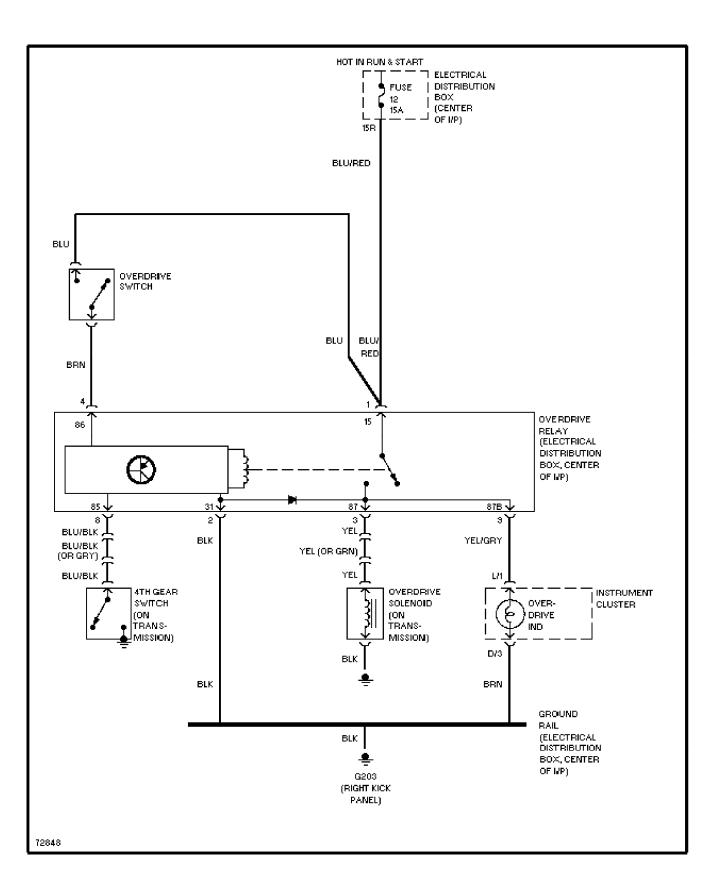

ING DIAGRAMS Heated Seats Circuit, Normal Output



# SYSTEM WIRING DIAGRAMS Front Wiper/Washer & Headlamp Wiper/Washer Circuit



## SYSTEM WIRING DIAGRAMS Rear Wiper/Washer Circuit



### SYSTEM WIRING DIAGRAMS Power Window Circuit

1994 Volvo 940 For x Copyright © 1998 Mitchell Repair Information Company, LLC Saturday, July 24, 2004 12:20AM



68361

# SYSTEM WIRING DIAGRAMS Radio Circuits, W/ Integrated Amplifier



# SYSTEM WIRING DIAGRAMS Radio Circuits, W/ Separated Amplifier



### SYSTEM WIRING DIAGRAMS Shift Interlock Circuit



SYSTEM WIRING DIAGRAMS



SYSTEM WIRING DIAGRAMS Starting Circuit



# SYSTEM WIRING DIAGRAMS Supplemental Restraint Circuit



### SYSTEM WIRING DIAGRAMS Overdrive Circuit, A/T

1994 Volvo 940

For x



### SYSTEM WIRING DIAGRAMS Overdrive Circuit, M/T



## SYSTEM WIRING DIAGRAMS Warning System Circuits