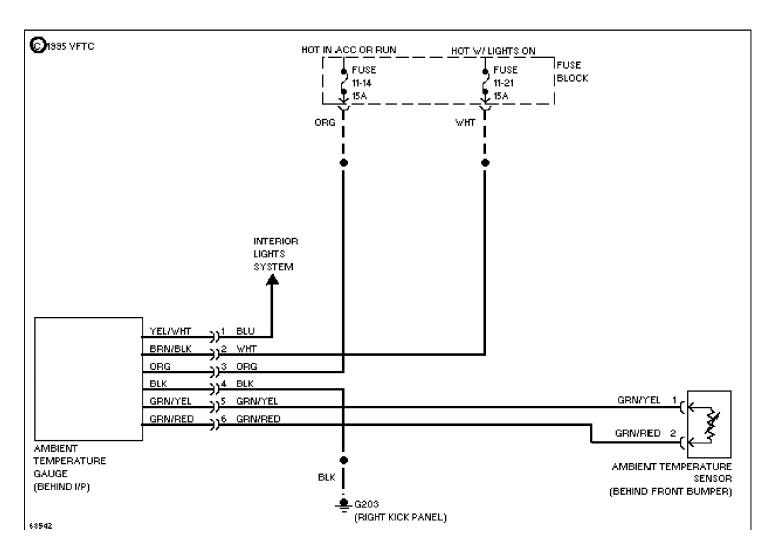

## SYSTEM WIRING DIAGRAMS Ambient Temperature Gauge

SYSTEM WIRING DIAGRAMS Exterior Lamps Circuit, Sedan (1 of 2) 1994 Volvo 940

For x