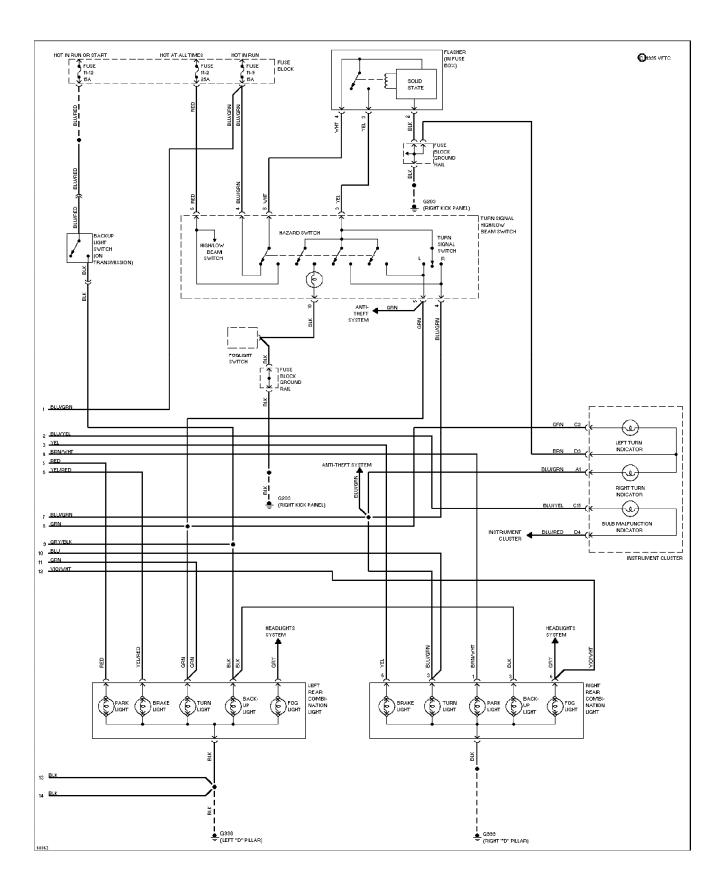

#### SYSTEM WIRING DIAGRAMS Exterior Lamps Circuit, Sedan (2 of 2) 1994 Volvo 940

For x

SYSTEM WIRING DIAGRAMS Exterior Lamps Circuit, Wagon (1 of 2) 1994 Volvo 940

For x

#### SYSTEM WIRING DIAGRAMS Exterior Lamps Circuit, Wagon (2 of 2) 1994 Volvo 940