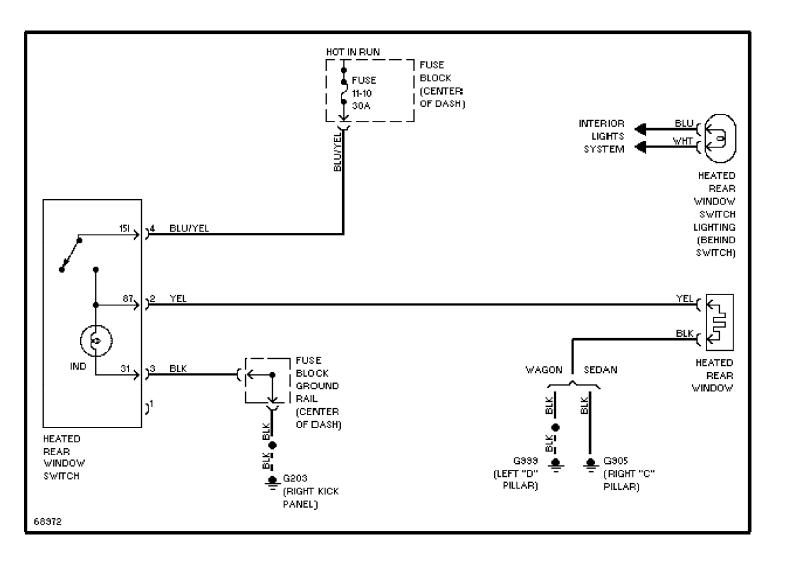

# SYSTEM WIRING DIAGRAMS 2.3L LH-Jetronic, A/C Circuit



#### SYSTEM WIRING DIAGRAMS 2.3L Turbo, Engine Performance Circuits (2 of 2) 1994 Volvo 940



SYSTEM WIRING DIAGRAMS 2.3L Regina, Air Conditioning Circuits



## SYSTEM WIRING DIAGRAMS 2.3L Turbo, A/C Circuit



#### SYSTEM WIRING DIAGRAMS Anti-lock Brake Circuits



SYSTEM WIRING DIAGRAMS Anti-theft Circuit



## SYSTEM WIRING DIAGRAMS Computer Data Lines



# SYSTEM WIRING DIAGRAMS 2.3L LH-Jetronic, Cooling Fan Circuit



# SYSTEM WIRING DIAGRAMS 2.3L Regina, Cooling Fan Circuit 1994 Volvo 940



# SYSTEM WIRING DIAGRAMS 2.3L Turbo, Cooling Fan Circuit



## SYSTEM WIRING DIAGRAMS Cruise Control Circuit



SYSTEM WIRING DIAGRAMS Defogger Circuit



# SYSTEM WIRING DIAGRAMS Rear Defogger & Heated Mirrors Circuit



#### SYSTEM WIRING DIAGRAMS 2.3L LH-Jetronic, Engine Performance Circuits (1 of 2) 1994 Volvo 940



#### SYSTEM WIRING DIAGRAMS 2.3L LH-Jetronic, Engine Performance Circuits (2 of 2) 1994 Volvo 940



#### SYSTEM WIRING DIAGRAMS 2.3L Regina, Engine Performance Circuits (1 of 2) 1994 Volvo 940



#### SYSTEM WIRING DIAGRAMS 2.3L Regina, Engine Performance Circuits (2 of 2) 1994 Volvo 940



#### SYSTEM WIRING DIAGRAMS 2.3L Turbo, Engine Performance Circuits (1 of 2) 1994 Volvo 940



SYSTEM WIRING DIAGRAMS Horn Circuit

1994 Volvo 940

For x



## SYSTEM WIRING DIAGRAMS Ambient Temperature Gauge



SYSTEM WIRING DIAGRAMS Exterior Lamps Circuit, Sedan (1 of 2) 1994 Volvo 940

For x



#### SYSTEM WIRING DIAGRAMS Exterior L