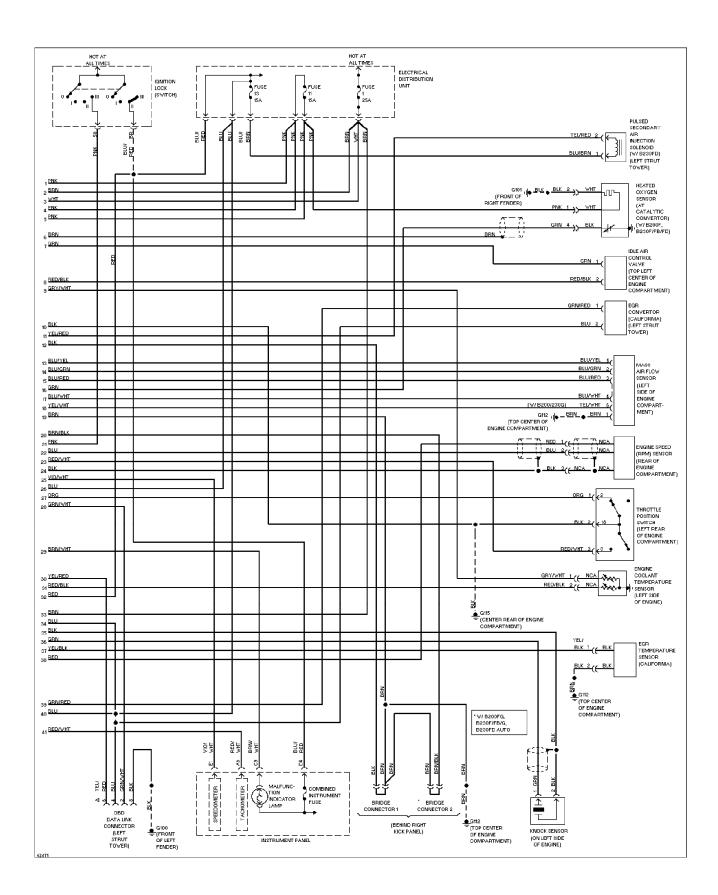

#### SYSTEM WIRING DIAGRAMS 2.3L Turbo, Engine Performance Circuits (1 of 2) 1994 Volvo 940

SYSTEM WIRING DIAGRAMS Horn Circuit

1994 Volvo 940

For x

#### SYSTEM WIRING DIAGRAMS 2.3L Turbo, Engine Performance Circuits (2 of 2) 1994 Volvo 940

SYSTEM WIRING DIAGRAMS 2.3L Regina, Air Conditioning Circuits