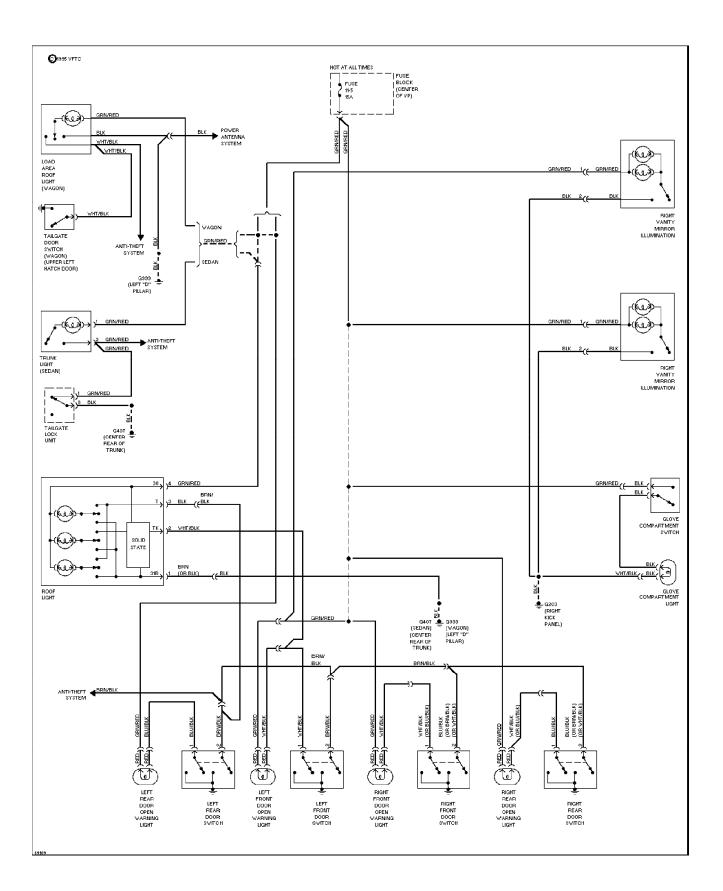

erior Lamps Circuit, Wagon (1 of 2) 1994 Volvo 940

For x



#### SYSTEM WIRING DIAGRAMS Exterior Lamps Circuit, Wagon (2 of 2) 1994 Volvo 940



# SYSTEM WIRING DIAGRAMS Ground Distribution Circuit (1 of 3)



# SYSTEM WIRING DIAGRAMS Ground Distribution Circuit (2 of 3)



# SYSTEM WIRING DIAGRAMS Ground Distribution Circuit (3 of 3)



# SYSTEM WIRING DIAGRAMS Beam Width Control



SYSTEM WIRING DIAGRAMS Fog Lamp Circuit

1994 Volvo 940 For x



# SYSTEM WIRING DIAGRAMS Headlamps Circuit, W/ DRL



## SYSTEM WIRING DIAGRAMS Headlamps Circuit, W/O DRL



SYSTEM WIRING DIAGRAMS Power Seats Circuit

1994 Volvo 940

For x



#### SYSTEM WIRING DIAGRAMS Sunroof Circuit



## SYSTEM WIRING DIAGRAMS Instrument Cluster Circuit

1994 Volvo 940



## SYSTEM WIRING DIAGRAMS Courtesy Lamp Circuit



#### SYSTEM WIRING DIAGRAMS Instrument Illumination Circuit 1994 Volvo 940

For x



#### SYSTEM WIRING DIAGRAMS Memory Seat Circuit



### SYSTEM WIRING DIAGRAMS Power Antenna Circuit



## SYSTEM WIRING DIAGRAMS Power Distribution Circuit (1 of 6)

1994 Volvo 940 For x



SYSTEM WIRING DIAGRAMS Power Distribution Circuit (2 of 6)



# SYSTEM WIRING DIAGRAMS Power Distribution Circuit (3 of 6)



## SYSTEM WIRING DIAGRAMS Power Distribution Circuit (4 of 6)

1994 Volvo 940 For x Copyright © 1998 Mitchell Repair Information Company, LLC Saturday, July 24, 2004 12:19AM



65500

# SYSTEM WIRING DIAGRAMS Power Distribution Circuit (5 of 6)



## SYSTEM WIRING DIAGRAMS Power Distribution Circuit (6 of 6)



#### SYSTEM WIRING DIAGRAMS Power Door Lock Circuit



### SYSTEM WIRING DIAGRAMS Po