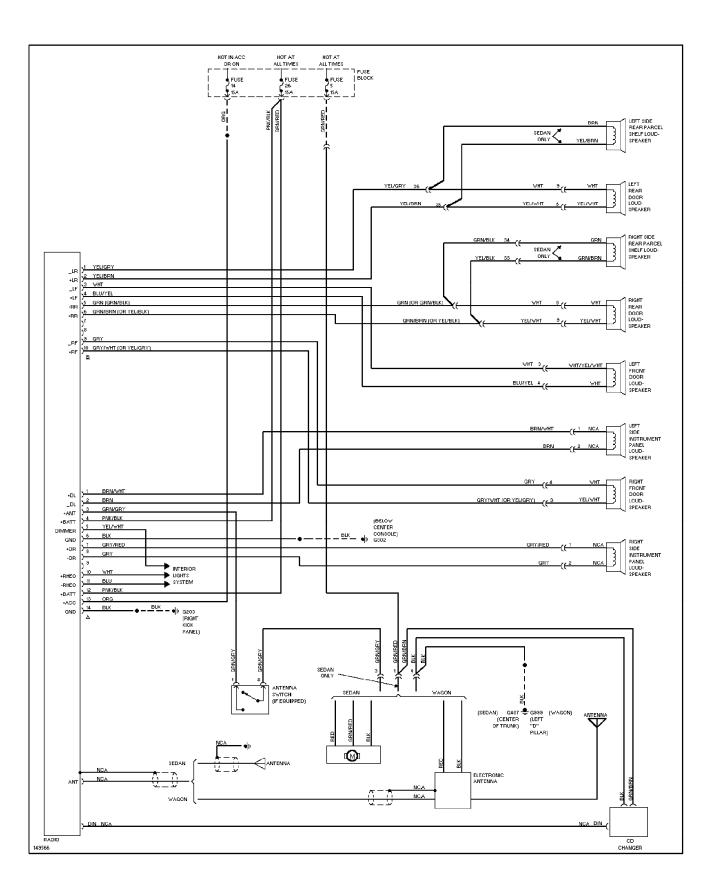

Information Company, LLC Saturday, July 24, 2004 12:19AM



65500

# SYSTEM WIRING DIAGRAMS Power Distribution Circuit (5 of 6)



## SYSTEM WIRING DIAGRAMS Power Distribution Circuit (6 of 6)



#### SYSTEM WIRING DIAGRAMS Power Door Lock Circuit



### SYSTEM WIRING DIAGRAMS Power Mirror Circuit



## SYSTEM WIRING DIAGRAMS Heated Seats Circuit, High Output



# SYSTEM WIRING DIAGRAMS Heated Seats Circuit, Normal Output



# SYSTEM WIRING DIAGRAMS Front Wiper/Washer & Headlamp Wiper/Washer Circuit



## SYSTEM WIRING DIAGRAMS Rear Wiper/Washer Circuit



### SYSTEM WIRING DIAGRAMS Power Window Circuit

1994 Volvo 940 For x Copyright © 1998 Mitchell Repair Information Company, LLC Saturday, July 24, 2004 12:20AM



68361

# SYSTEM WIRING DIAGRAMS Radio Circuits, W/ Integrated Amplifier



# SYSTEM WIRING DIAGRAMS Radio Circuits, W/ Separated Amplifier



### SYSTEM WIRING DIAGRAMS Shift Interlock Circuit



SYSTEM WIRING DIAGRAMS



SYSTEM WIRING DIAGRAMS Starting Circuit



# SYSTEM WIRING DIAGRAMS Supplemental Restraint Circuit



### SYSTEM WIRING DIAGRAMS Overdrive Circuit, A/T

1994 Volvo 940

For x



### SYSTEM WIRING DIAGRAMS Overdrive Circuit, M/T



## SYSTEM WIRING DIAGRAMS Warning System Circuits