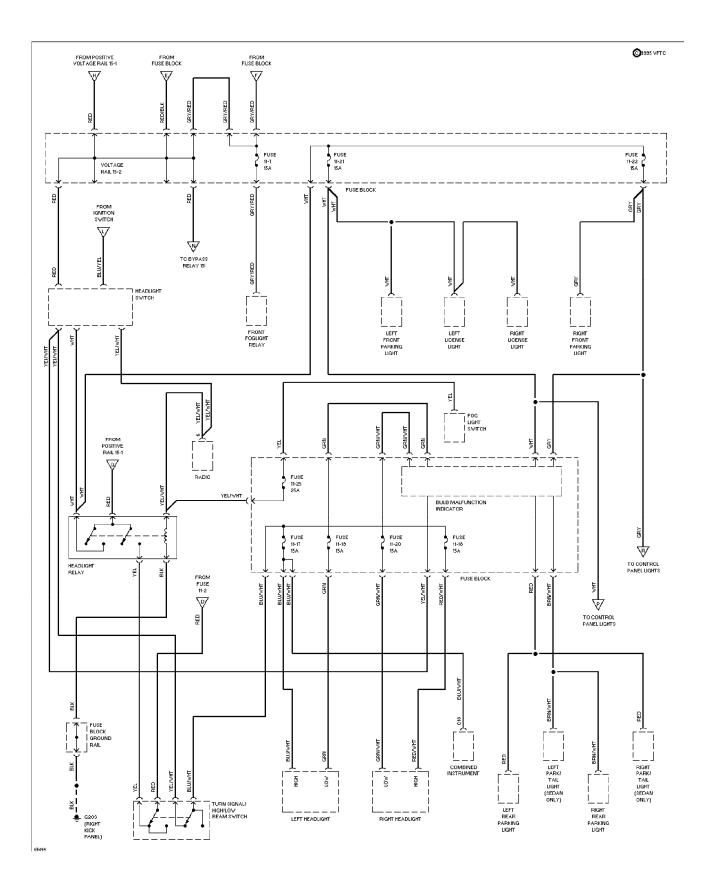

#### SYSTEM WIRING DIAGRAMS Exterior Lamps Circuit, Sedan (2 of 2) 1994 Volvo 940

For x

SYSTEM WIRING DIAGRAMS Exterior Lamps Circuit, Wagon (1 of 2) 1994 Volvo 940

For x

#### SYSTEM WIRING DIAGRAMS Exterior Lamps Circuit, Wagon (2 of 2) 1994 Volvo 940