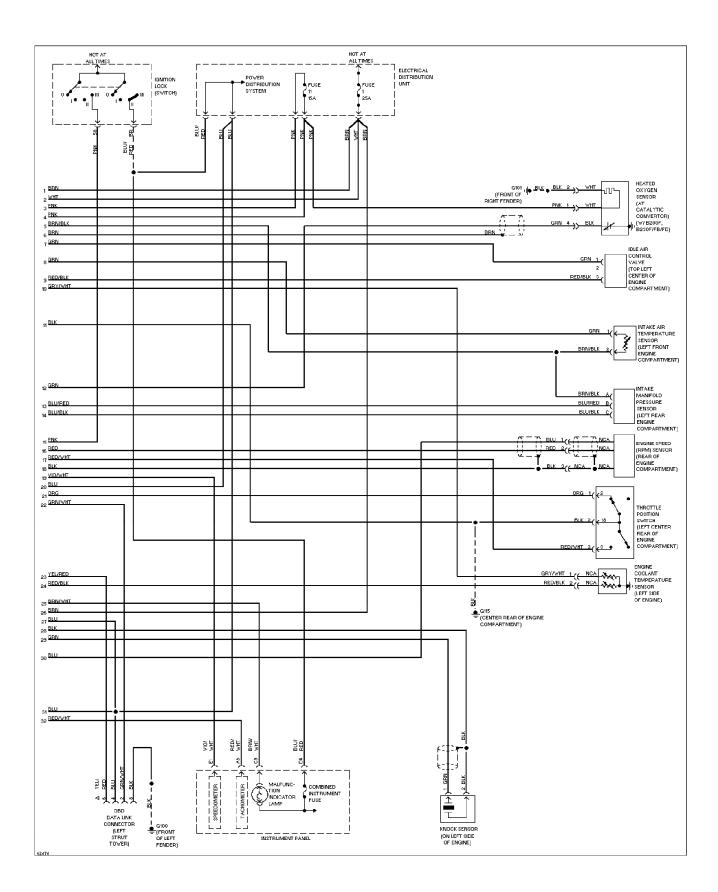

STEM WIRING DIAGRAMS Computer Data Lines



# SYSTEM WIRING DIAGRAMS 2.3L LH-Jetronic, Cooling Fan Circuit



# SYSTEM WIRING DIAGRAMS 2.3L Regina, Cooling Fan Circuit 1994 Volvo 940



# SYSTEM WIRING DIAGRAMS 2.3L Turbo, Cooling Fan Circuit



## SYSTEM WIRING DIAGRAMS Cruise Control Circuit



SYSTEM WIRING DIAGRAMS Defogger Circuit



# SYSTEM WIRING DIAGRAMS Rear Defogger & Heated Mirrors Circuit



#### SYSTEM WIRING DIAGRAMS 2.3L LH-Jetronic, Engine Performance Circuits (1 of 2) 1994 Volvo 940



#### SYSTEM WIRING DIAGRAMS 2.3L LH-Jetronic, Engine Performance Circuits (2 of 2) 1994 Volvo 940



#### SYSTEM WIRING DIAGRAMS 2.3L Regina, Engine Performance Circuits (1 of 2) 1994 Volvo 940



#### SYSTEM WIRING DIAGRAMS 2.3L Regina, Engine Performance Circuits (2 of 2) 1994 Volvo 940



#### SYSTEM WIRING DIAGRAMS 2.3L Turbo, Engine Performance Circuits (1 of 2) 1994 Volvo 940



SYSTEM WIRING DIAGRAMS Horn Circuit

1994 Volvo 940

For x



## SYSTEM WIRING DIAGRAMS Ambient Temperature Gauge



SYSTEM WIRING DIAGRAMS Exterior Lamps Circuit, Sedan (1 of 2) 1994 Volvo 940

For x



#### SYSTEM WIRING DIAGRAMS Exterior Lamps Circuit, Sedan (2 of 2) 1994 Volvo 940

For x



SYSTEM WIRING DIAGRAMS Exterior Lamps Circuit, Wagon (1 of 2) 1994 Volvo 940

For x



#### SYSTEM WIRING DIAGRAMS Exterior Lamps Circuit, Wagon (2 of 2) 1994 Volvo 940



# SYSTEM WIRING DIAGRAMS Ground Distribution Circuit (1 of 3)



# SYSTEM WIRING DIAGRAMS Ground Distribution Circuit (2 of 3)



# SYSTEM WIRING DIAGRAMS Ground Distribution Circuit (3 of 3)



# SYSTEM WIRING DIAGRAMS Beam Width Cont