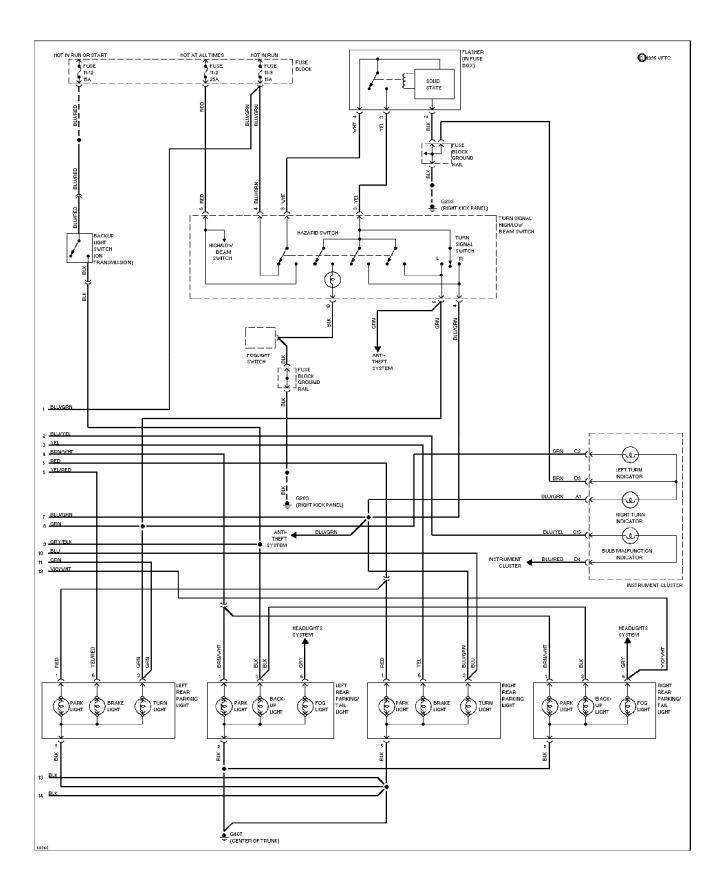

#### SYSTEM WIRING DIAGRAMS Exterior Lamps Circuit, Sedan (2 of 2) 1994 Volvo 940

For x

SYSTEM WIRING DIAGRAMS Exterior Lamps Circuit, Wagon (1 of 2) 1994 Volvo 940

For x

#### SYSTEM WIRING DIAGRAMS Exterior Lamps Circuit, Wagon (2 of 2) 1994 Volvo 940