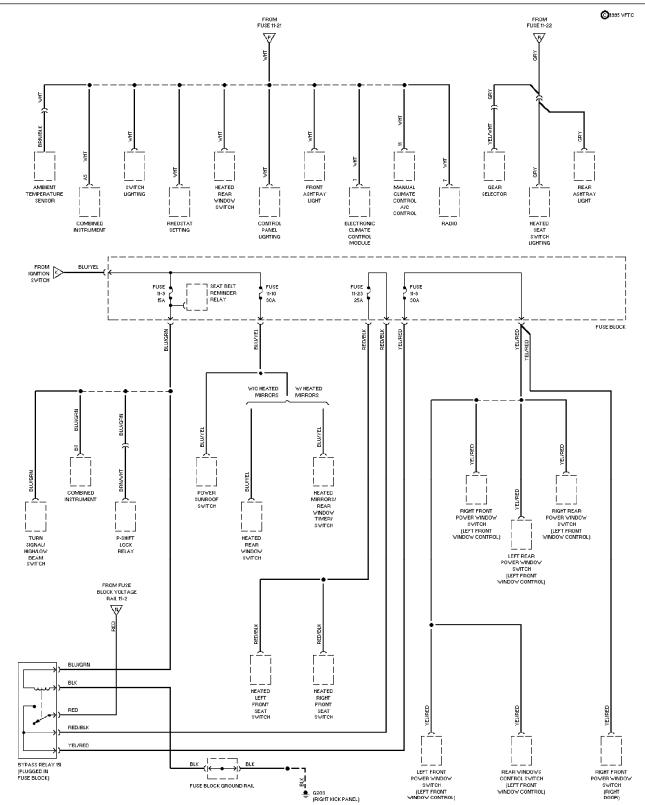

#### SYSTEM WIRING DIAGRAMS Instrument Illumination Circuit 1994 Volvo 940

For x