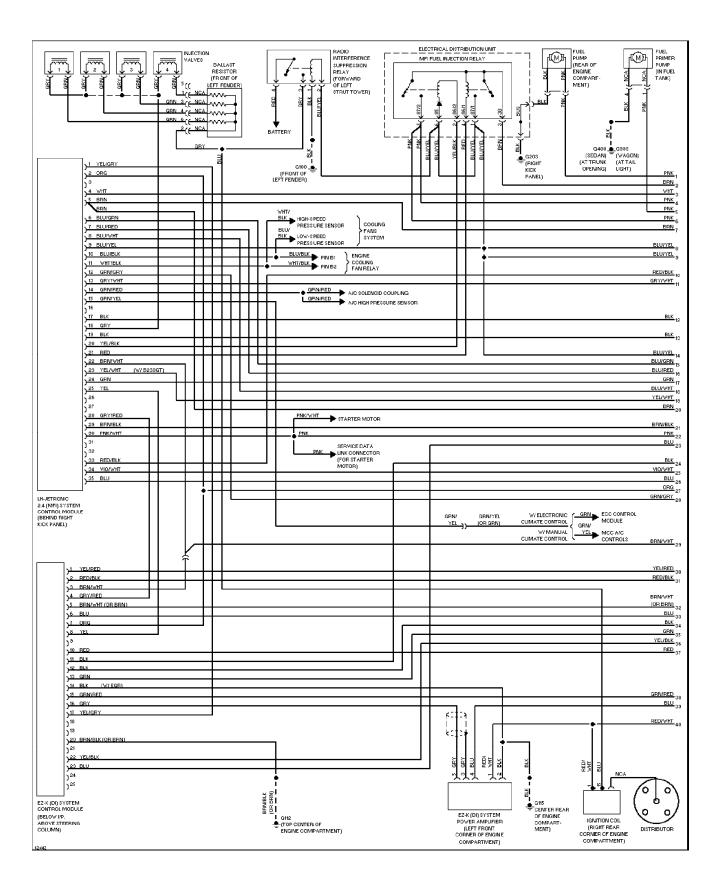

#### SYSTEM WIRING DIAGRAMS 2.3L LH-Jetronic, Engine Performance Circuits (1 of 2) 1994 Volvo 940

#### SYSTEM WIRING DIAGRAMS 2.3L LH-Jetronic, Engine Performance Circuits (2 of 2) 1994 Volvo 940