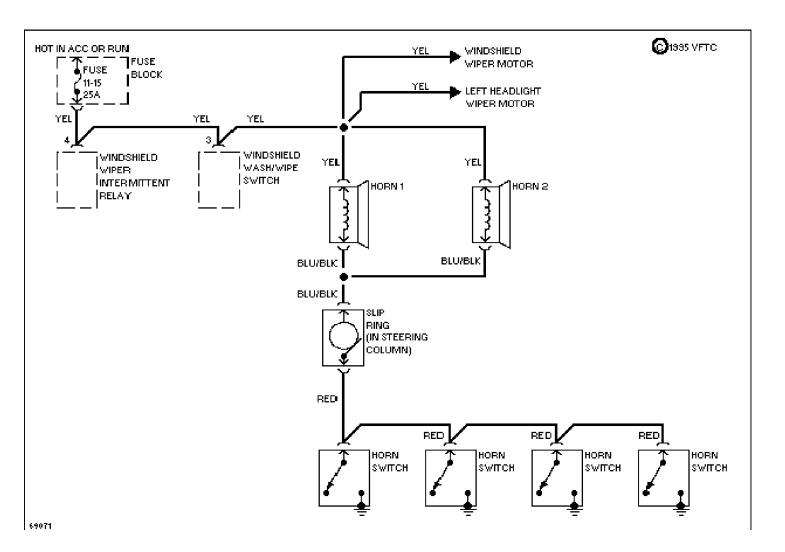

#### SYSTEM WIRING DIAGRAMS 2.3L Turbo, Engine Performance Circuits (1 of 2) 1994 Volvo 940

SYSTEM WIRING DIAGRAMS Horn Circuit

1994 Volvo 940

For x