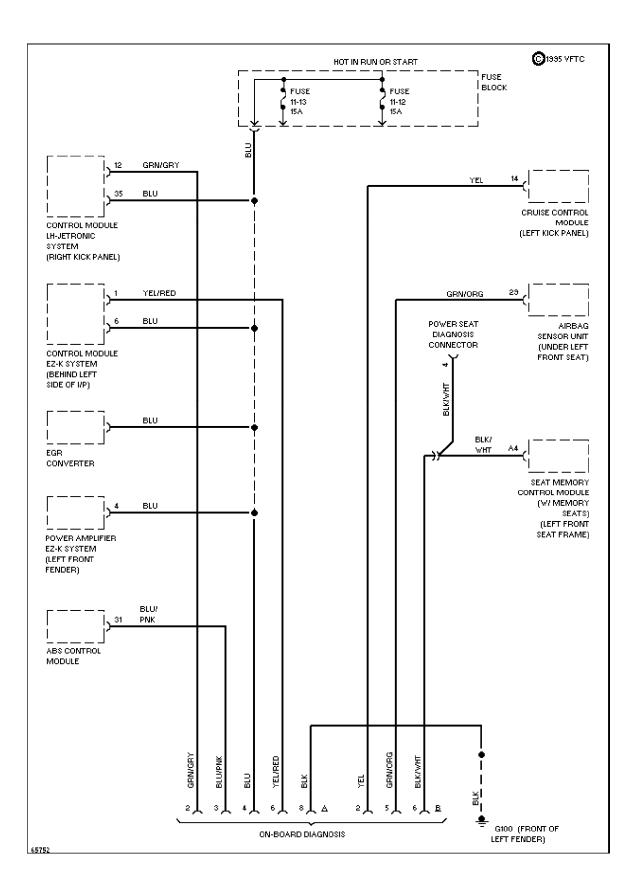

# SYSTEM WIRING DIAGRAMS 2.3L LH-Jetronic, A/C Circuit



#### SYSTEM WIRING DIAGRAMS 2.3L Turbo, Engine Performance Circuits (2 of 2) 1994 Volvo 940



SYSTEM WIRING DIAGRAMS 2.3L Regina, Air Conditioning Circuits



## SYSTEM WIRING DIAGRAMS 2.3L Turbo, A/C Circuit



#### SYSTEM WIRING DIAGRAMS Anti-lock Brake Circuits



SYSTEM WIRING DIAGRAMS Anti-theft Circuit



## SYSTEM WIRING DIAGRAMS Computer Data Lines



# SYSTEM WIRING DIAGRAMS 2.3L LH-Jetronic, Cooling Fan Circuit



# SYSTEM WIRING DIAGRAMS 2.3L Regina, Cooling Fan Circuit 1994 Volvo 940



# SYSTEM WIRING DIAGRAMS 2.3L Turbo, Cooling Fan Circuit



## SYSTEM WIRING DIAGRAMS Cruise Control Circuit



SYSTEM WIRING DIAGRAMS Defogger Circuit



# SYSTEM WIRING DIAGRAMS Rear Defogger & Heated Mirrors Circuit



#### SYSTEM WIRING DIAGRAMS 2.3L LH-Jetronic, Engine Performance Circuits (1 of 2) 1994 Volvo 940



#### SYSTEM WIRING DIAGRAMS 2.3L LH-Jetronic, Engine Performance Circuits (2 of 2) 1994 Volvo 940



#### SYSTEM WIRING DIAGRAMS 2.3L Regina, Engine Performance Circuits (1 of 2) 1994 Volvo 940



#### SYSTEM WIRING DIAGRAMS 2.3L Regina, Engine Performance Circuits (2 of 2) 1994 Volvo 940



#### SYSTEM WIRING DIAGRAMS 2.3L Turbo,