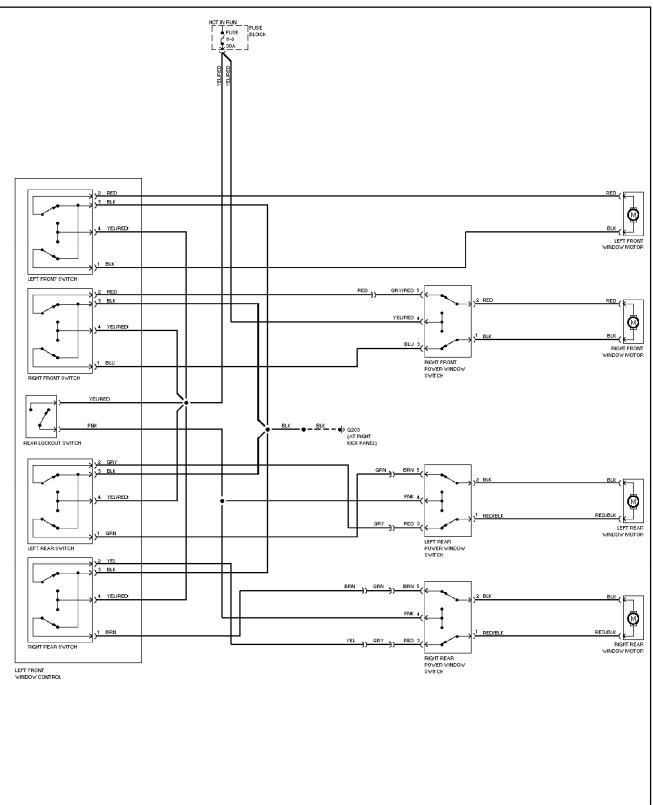

### SYSTEM WIRING DIAGRAMS Power Window Circuit

1994 Volvo 940 For x Copyright © 1998 Mitchell Repair Information Company, LLC Saturday, July 24, 2004 12:20AM

68361