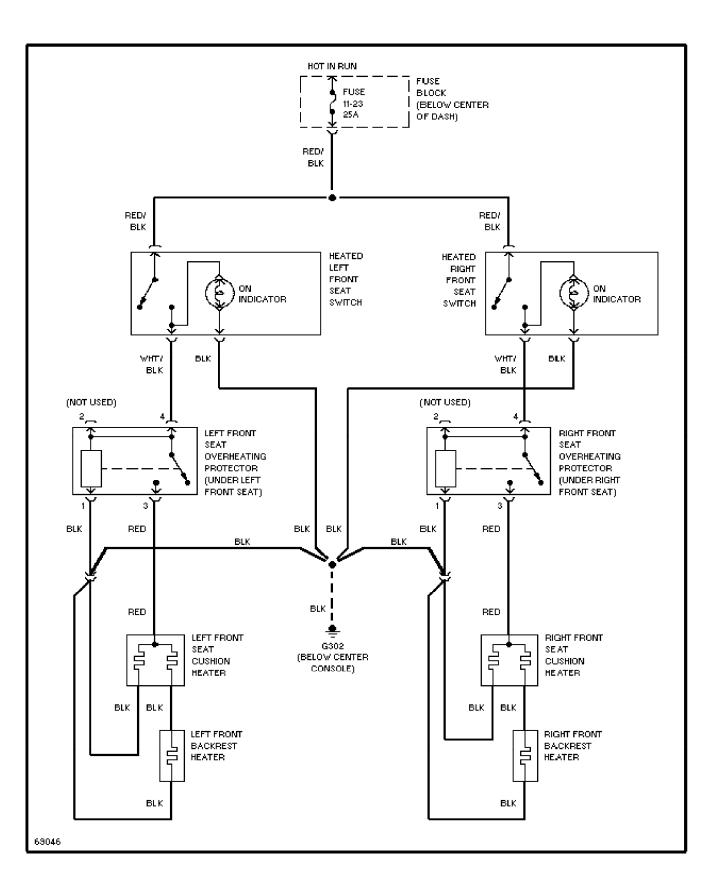

#### SYSTEM WIRING DIAGRAMS Memory Seat Circuit



### SYSTEM WIRING DIAGRAMS Power Antenna Circuit



## SYSTEM WIRING DIAGRAMS Power Distribution Circuit (1 of 6)

1994 Volvo 940 For x



SYSTEM WIRING DIAGRAMS Power Distribution Circuit (2 of 6)



# SYSTEM WIRING DIAGRAMS Power Distribution Circuit (3 of 6)



## SYSTEM WIRING DIAGRAMS Power Distribution Circuit (4 of 6)

1994 Volvo 940 For x Copyright © 1998 Mitchell Repair Information Company, LLC Saturday, July 24, 2004 12:19AM



65500

# SYSTEM WIRING DIAGRAMS Power Distribution Circuit (5 of 6)



## SYSTEM WIRING DIAGRAMS Power Distribution Circuit (6 of 6)



#### SYSTEM WIRING DIAGRAMS Power Door Lock Circuit



### SYSTEM WIRING DIAGRAMS Power Mirror Circuit



## SYSTEM WIRING DIAGRAMS Heated Seats Circuit, High Output



# SYSTEM WIRING DIAGRAMS Heated Seats Circuit, Normal Output



# SYSTEM WIRING DIAGRAMS Front Wiper/Washer & Headlamp Wiper/Washer Circuit



## SYSTEM WIRING DIAGRAMS Rear Wiper/Washer Circuit



### SYSTEM WIRING DIAGRAMS Power Window Circuit

1994 Volvo 940 For x Copyright © 1998 Mitchell Repair Information Company, LLC Saturday, July 24, 2004 12:20AM



68361

# SYSTEM WIRING DIAGRAMS Radio Circuits, W/ Integrated Amplifier



# SYSTEM WIRING DIAGRAMS Radio Circuits, W/ Separated Amplifier



### SYSTEM WIRING DIAGRAMS Shift Interlock Circuit



SYSTEM WIRING DIAGRAMS



SYSTEM WIRING DIAGRAMS Starting Circuit



# SYSTEM WIRING DIAGRAMS Supplemental Restraint Circuit



### SYSTEM WIRING DIAGRAMS Overdrive Circuit, A/T

1994 Volvo 940

For x



### SYSTEM WIRING DIAGRAMS Overdrive