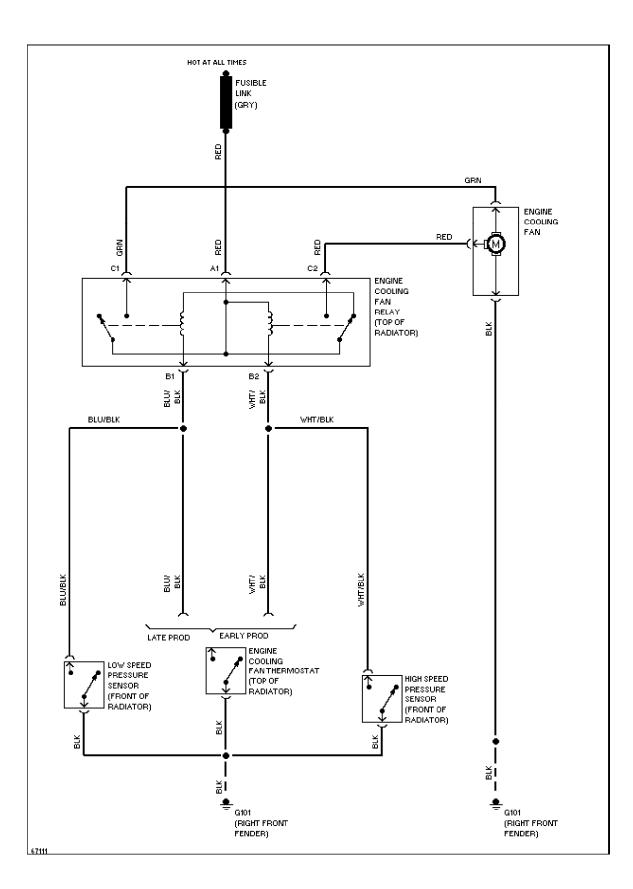

# SYSTEM WIRING DIAGRAMS 2.3L LH-Jetronic, A/C Circuit



#### SYSTEM WIRING DIAGRAMS 2.3L Turbo, Engine Performance Circuits (2 of 2) 1994 Volvo 940



SYSTEM WIRING DIAGRAMS 2.3L Regina, Air Conditioning Circuits



## SYSTEM WIRING DIAGRAMS 2.3L Turbo, A/C Circuit



#### SYSTEM WIRING DIAGRAMS Anti-lock Brake Circuits



SYSTEM WIRING DIAGRAMS Anti-theft Circuit



## SYSTEM WIRING DIAGRAMS Computer Data Lines



# SYSTEM WIRING DIAGRAMS 2.3L LH-Jetronic, Cooling Fan Circuit



# SYSTEM WIRING DIAGRAMS 2.3L Regina, Cooling Fan Circuit 1994 Volvo 940



# SYSTEM WIRING DIAGRAMS 2.3L Turbo, Cooling Fan Circuit



## SYSTEM WIRING DIAGRAMS Cruise Control Circuit



SYSTEM WIRING DIAGRAMS Defogger Circuit



# SYSTEM WIRING DIAGRAMS Rear Defogger & Heated Mirrors Circuit



#### SYSTEM WIRING DIAGRAMS 2.3L LH-Jetronic, Engine Performance Circuits (1 of 2) 1994 Volvo 940



#### SYSTEM WIRING DIAGRAMS 2.3L LH-Jetronic, Engine Performance Circuits (2 of 2) 1994 Volvo 940



#### SYSTEM WIRING DIAGRAMS 2.3L Regina, Engine Performance Circuits (1 of 2) 1994 Volvo 940



#### SYSTEM WIRING DIAGRAMS 2.3L Regina, Engine Performance Circuits (2 of 2) 1994 Volvo 940



#### SYSTEM WIRING DIAGRAMS 2.3L Turbo, Engine Performance Circuits (1 of 2) 1994 Volvo 940



SYSTEM WIRING DIAGRAMS Horn Circuit

1994 Volvo 940

For x



## SYSTEM WIRING DIAGRAMS