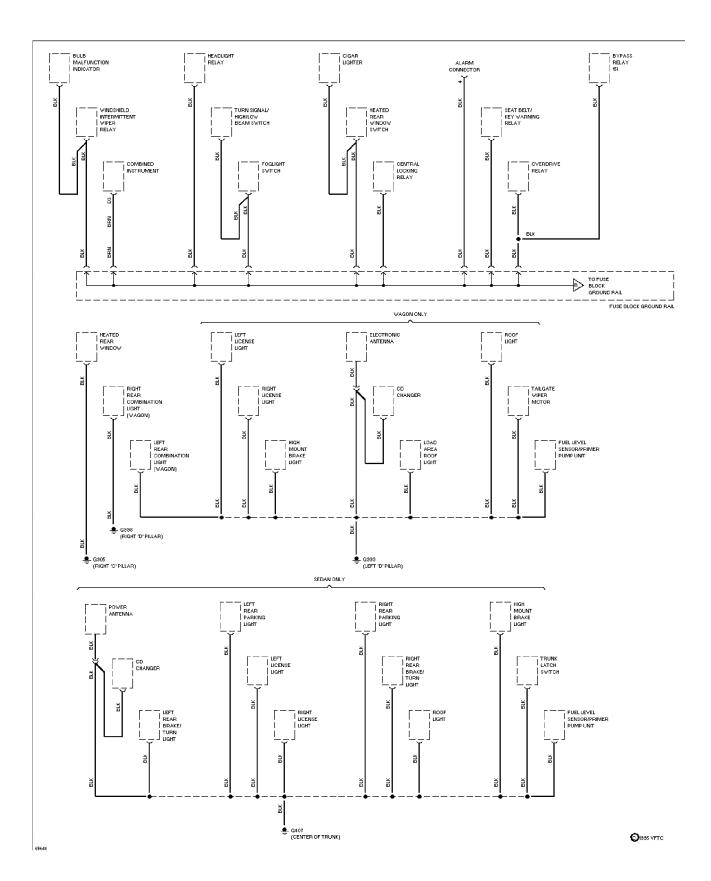

# SYSTEM WIRING DIAGRAMS Ground Distribution Circuit (1 of 3)

# SYSTEM WIRING DIAGRAMS Ground Distribution Circuit (2 of 3)

# SYSTEM WIRING DIAGRAMS Ground Distribution Circuit (3 of 3)