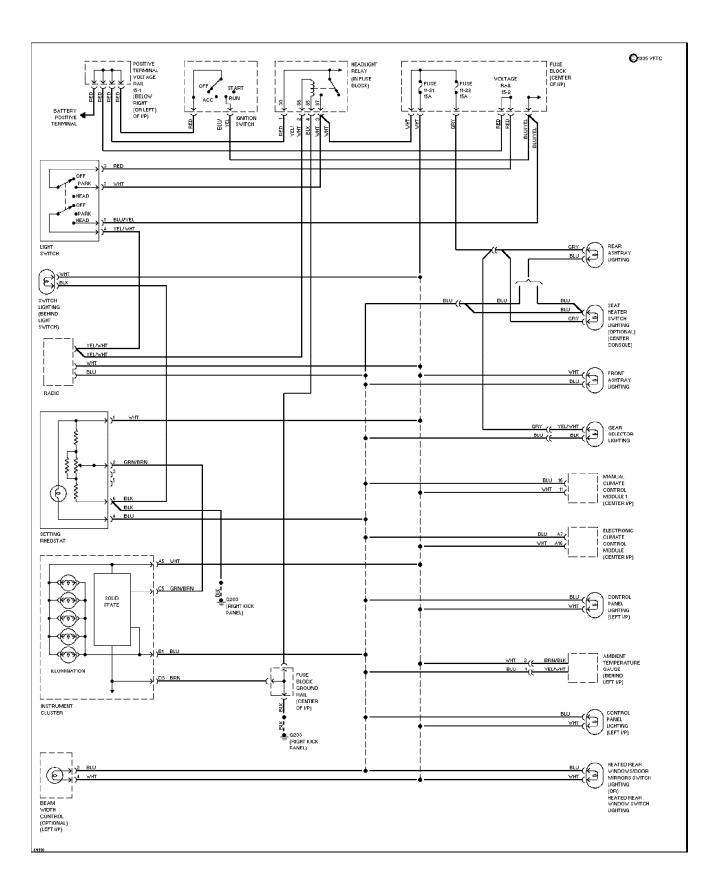

#### SYSTEM WIRING DIAGRAMS Instrument Illumination Circuit 1994 Volvo 940

For x