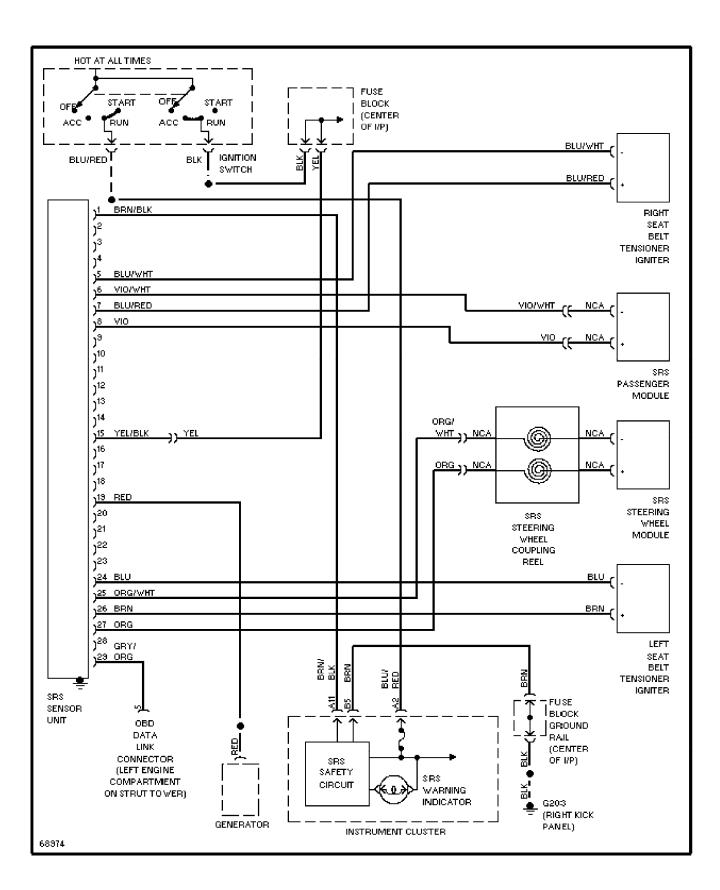

### SYSTEM WIRING DIAGRAMS Power Mirror Circuit



## SYSTEM WIRING DIAGRAMS Heated Seats Circuit, High Output



# SYSTEM WIRING DIAGRAMS Heated Seats Circuit, Normal Output



# SYSTEM WIRING DIAGRAMS Front Wiper/Washer & Headlamp Wiper/Washer Circuit



## SYSTEM WIRING DIAGRAMS Rear Wiper/Washer Circuit



### SYSTEM WIRING DIAGRAMS Power Window Circuit

1994 Volvo 940 For x Copyright © 1998 Mitchell Repair Information Company, LLC Saturday, July 24, 2004 12:20AM



68361

# SYSTEM WIRING DIAGRAMS Radio Circuits, W/ Integrated Amplifier



# SYSTEM WIRING DIAGRAMS Radio Circuits, W/ Separated Amplifier



### SYSTEM WIRING DIAGRAMS Shift Interlock Circuit



SYSTEM WIRING DIAGRAMS



SYSTEM WIRING DIAGRAMS Starting Circuit



# SYSTEM WIRING DIAGRAMS Supplemental Restraint Circuit



### SYSTEM WIRING DIAGRAMS Overdrive Circuit, A/T

1994 Volvo 940

For x



### SYSTEM WIRING DIAGRAMS Overdrive Circuit, M/T



## SYSTEM WIRING DIAGRAMS Warning System Circuits