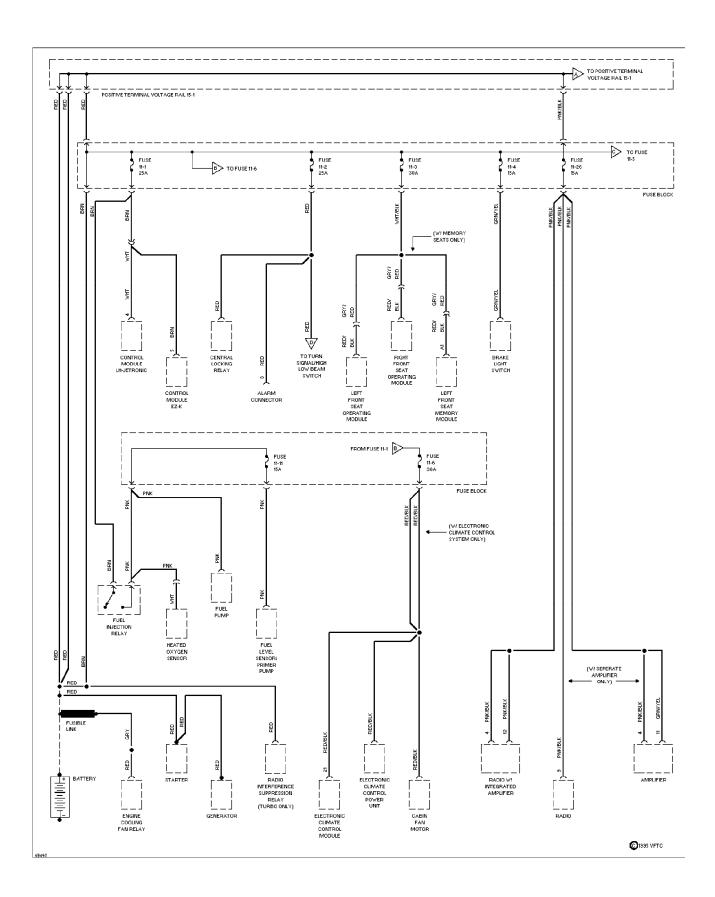

## SYSTEM WIRING DIAGRAMS Power Distribution Circuit (1 of 6)

1994 Volvo 940 For x

SYSTEM WIRING DIAGRAMS Power Distribution Circuit (2 of 6)