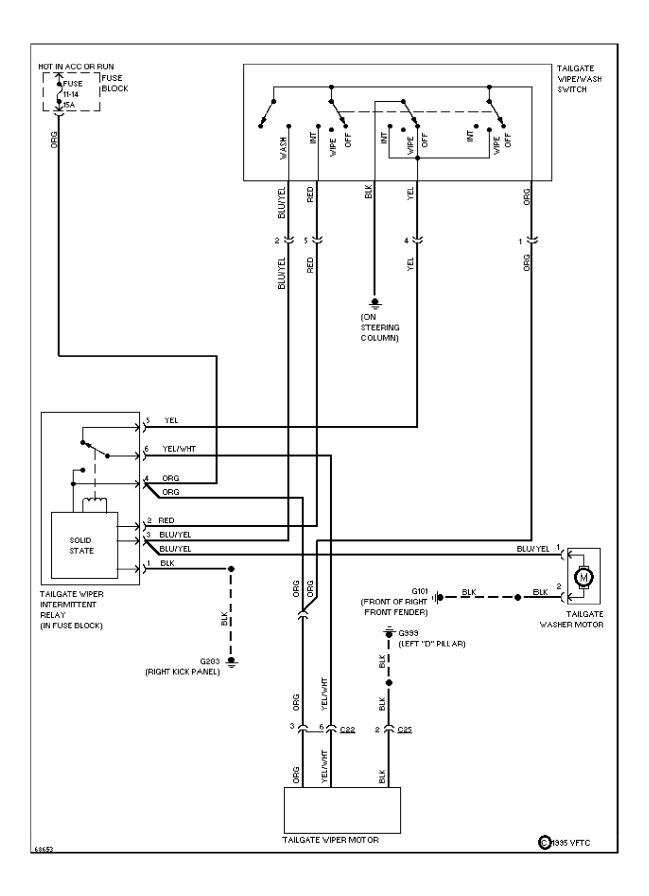

EM WIRING DIAGRAMS Power Distribution Circuit (2 of 6)



# SYSTEM WIRING DIAGRAMS Power Distribution Circuit (3 of 6)



## SYSTEM WIRING DIAGRAMS Power Distribution Circuit (4 of 6)

1994 Volvo 940 For x Copyright © 1998 Mitchell Repair Information Company, LLC Saturday, July 24, 2004 12:19AM



65500

# SYSTEM WIRING DIAGRAMS Power Distribution Circuit (5 of 6)



## SYSTEM WIRING DIAGRAMS Power Distribution Circuit (6 of 6)



#### SYSTEM WIRING DIAGRAMS Power Door Lock Circuit



### SYSTEM WIRING DIAGRAMS Power Mirror Circuit



## SYSTEM WIRING DIAGRAMS Heated Seats Circuit, High Output



# SYSTEM WIRING DIAGRAMS Heated Seats Circuit, Normal Output



# SYSTEM WIRING DIAGRAMS Front Wiper/Washer & Headlamp Wiper/Washer Circuit



## SYSTEM WIRING DIAGRAMS Rear Wiper/Washer Circuit



### SYSTEM WIRING DIAGRAMS Power Window Circuit

1994 Volvo 940 For x Copyright © 1998 Mitchell Repair Information Company, LLC Saturday, July 24, 2004 12:20AM



68361

# SYSTEM WIRING DIAGRAMS Radio Circuits, W/ Integrated Amplifier



# SYSTEM WIRING DIAGRAMS Radio Circuits, W/ Separated Amplifier



### SYSTEM WIRING DIAGRAMS Shift Interlock Circuit



SYSTEM WIRING DIAGRAMS



SYSTEM WIRING DIAGRAMS Starting Circuit



# SYSTEM WIRING DIAGRAMS Supplemental Restraint Circuit



### SYSTEM WIRING DIAGRAMS Overdrive Circuit, A/T

1994 Volvo 940

For x



### SYSTEM WIRING DIAGRAMS Overdrive Circuit, M/T



## SYSTEM WIRING DIAGRAMS Warning System Circuits