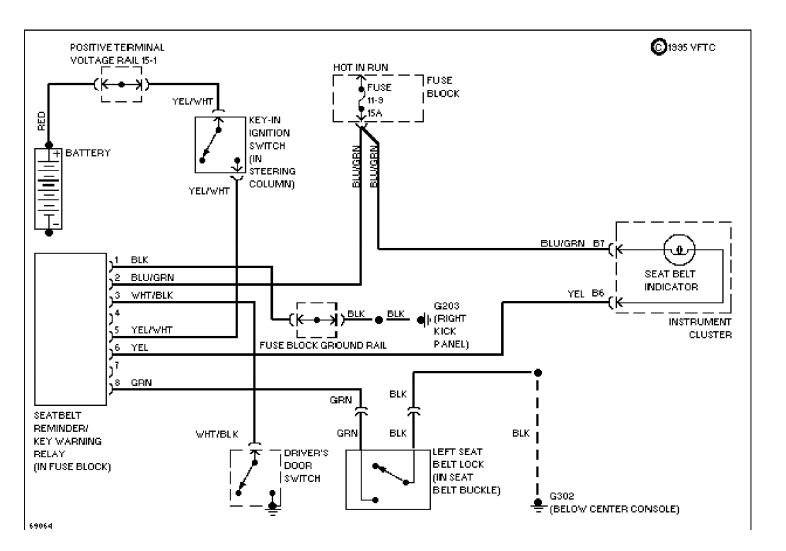

SYSTEM WIRING DIAGRAMS Front Wiper/Washer & Headlamp Wiper/Washer Circuit



## SYSTEM WIRING DIAGRAMS Rear Wiper/Washer Circuit



### SYSTEM WIRING DIAGRAMS Power Window Circuit

1994 Volvo 940 For x Copyright © 1998 Mitchell Repair Information Company, LLC Saturday, July 24, 2004 12:20AM



68361

# SYSTEM WIRING DIAGRAMS Radio Circuits, W/ Integrated Amplifier



# SYSTEM WIRING DIAGRAMS Radio Circuits, W/ Separated Amplifier



### SYSTEM WIRING DIAGRAMS Shift Interlock Circuit



SYSTEM WIRING DIAGRAMS



SYSTEM WIRING DIAGRAMS Starting Circuit



# SYSTEM WIRING DIAGRAMS Supplemental Restraint Circuit



### SYSTEM WIRING DIAGRAMS Overdrive Circuit, A/T

1994 Volvo 940

For x



### SYSTEM WIRING DIAGRAMS Overdrive Circuit, M/T



## SYSTEM WIRING DIAGRAMS Warning System Circuits