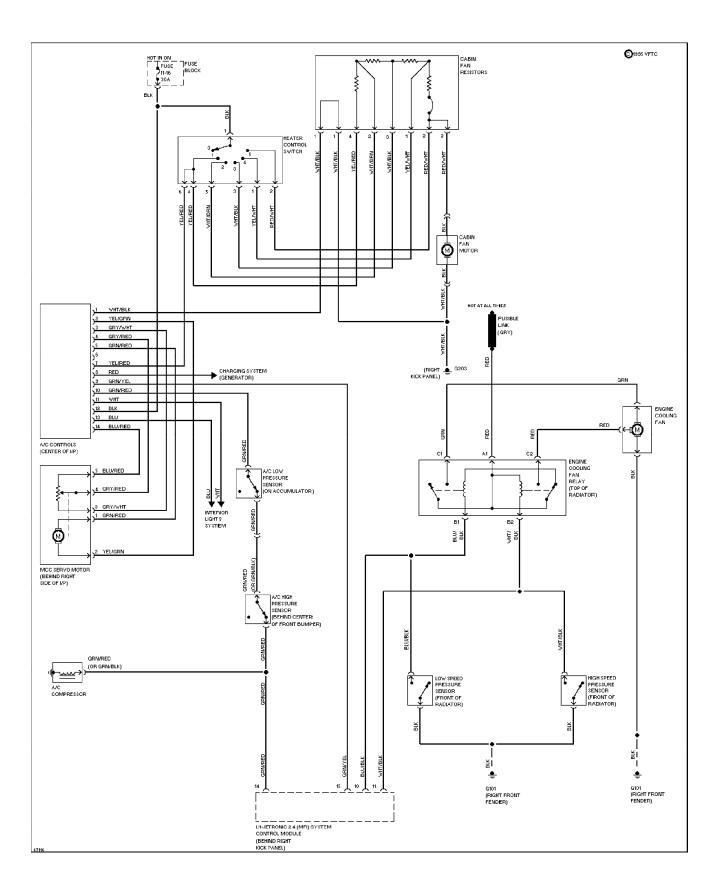

# SYSTEM WIRING DIAGRAMS 2.3L LH-Jetronic, A/C Circuit



#### SYSTEM WIRING DIAGRAMS 2.3L Turbo, Engine Performance Circuits (2 of 2) 1994 Volvo 940



SYSTEM WIRING DIAGRAMS 2.3L Regina, Air Conditioning Circuits



## SYSTEM WIRING DIAGRAMS 2.3L Turbo, A/C Circuit



#### SYSTEM WIRING DIAGRAMS Anti-lock Brake Circuits



SYSTEM WIRING DIAGRAMS Anti-theft Circuit



## SYSTEM WIRING DIAGRAMS Computer Data Lines



# SYSTEM WIRING DIAGRAMS 2.3L LH-Jetronic, Cooling Fan Circuit



# SYSTEM WIRING DIAGRAMS 2.3L Regina, Cooling Fan Circuit 1994 Volvo 940



# SYSTEM WIRING DIAGRAMS 2.3L Turbo, Cooling Fan Circuit



## SYSTEM WIRING DIAGRAMS Cruise Control Circuit



SYSTEM WIRING DIAGRAMS Defogger Circuit



# SYSTEM WIRING DIAGRAMS Rear Defogger & Heated Mirrors Circuit



#### SYSTEM WIRING DIAGRAMS 2.3L LH-Jetronic, Engine Performance Circui