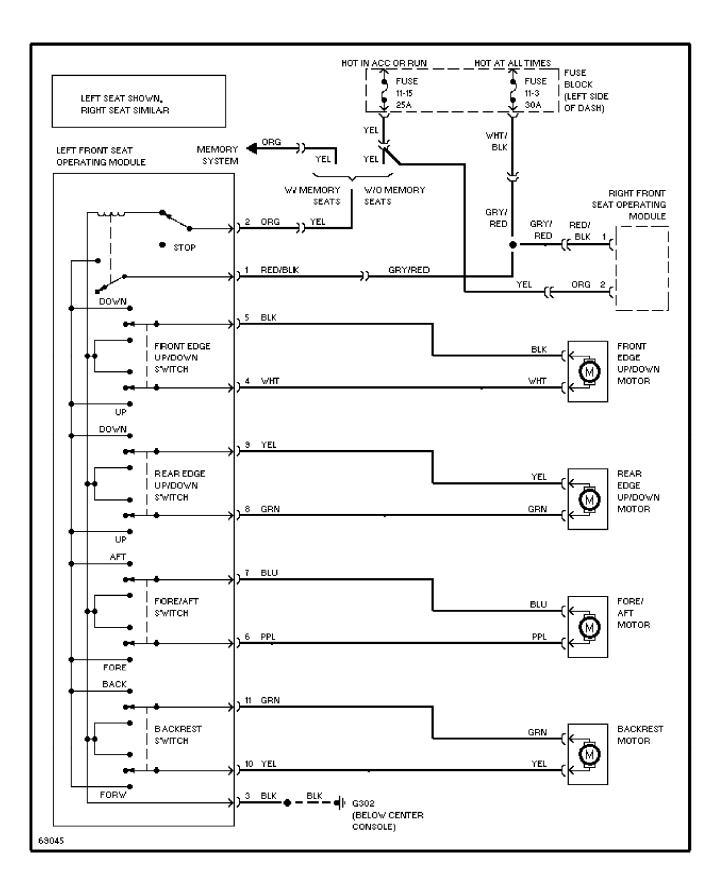

ps Circuit, Sedan (1 of 2) 1994 Volvo 940

For x



#### SYSTEM WIRING DIAGRAMS Exterior Lamps Circuit, Sedan (2 of 2) 1994 Volvo 940

For x



SYSTEM WIRING DIAGRAMS Exterior Lamps Circuit, Wagon (1 of 2) 1994 Volvo 940

For x



#### SYSTEM WIRING DIAGRAMS Exterior Lamps Circuit, Wagon (2 of 2) 1994 Volvo 940



# SYSTEM WIRING DIAGRAMS Ground Distribution Circuit (1 of 3)



# SYSTEM WIRING DIAGRAMS Ground Distribution Circuit (2 of 3)



# SYSTEM WIRING DIAGRAMS Ground Distribution Circuit (3 of 3)



# SYSTEM WIRING DIAGRAMS Beam Width Control



SYSTEM WIRING DIAGRAMS Fog Lamp Circuit

1994 Volvo 940 For x



# SYSTEM WIRING DIAGRAMS Headlamps Circuit, W/ DRL



## SYSTEM WIRING DIAGRAMS Headlamps Circuit, W/O DRL



SYSTEM WIRING DIAGRAMS Power Seats Circuit

1994 Volvo 940

For x



#### SYSTEM WIRING DIAGRAMS Sunroof Circuit



## SYSTEM WIRING DIAGRAMS Instrument Cluster Circuit

1994 Volvo 940



## SYSTEM WIRING DIAGRAMS Courtesy Lamp Circuit



#### SYSTEM WIRING DIAGRAMS Instrument Illumination Circuit 1994 Volvo 940

For x



#### SYSTEM WIRING DIAGRAMS Memory Seat Circuit



### SYSTEM WIRING DIAGRAMS Power Antenna Circuit



## SYSTEM WIRING DIAGRAMS Power Distribution Circuit (1 of 6)

1994 Volvo 940 For x



SYSTEM WIRING DIAGRAMS Power Distribution Circuit (2 of 6)



# SYSTEM WIRING DIAGRAMS Power Distribution Circuit (3 of 6)



## SYSTEM WIRING DIAGRAMS Power Distribution Circuit (4 of 6)

1994 Volvo 940 For x Copyright © 1998 Mitchell Repair Information Company, LLC Saturday, July 24, 2004 12:19AM



65500

# SYSTEM WIRING DIAGRAMS Power Distribution