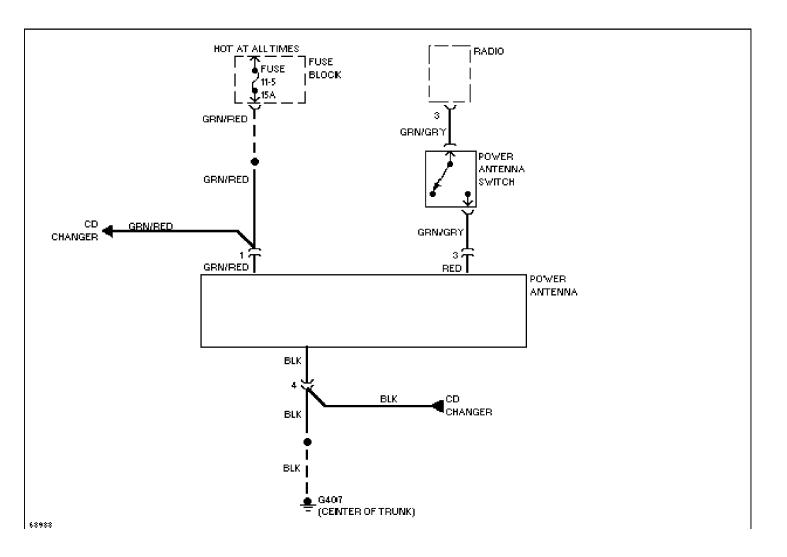

on Circuit (1 of 3)



# SYSTEM WIRING DIAGRAMS Ground Distribution Circuit (2 of 3)



# SYSTEM WIRING DIAGRAMS Ground Distribution Circuit (3 of 3)



# SYSTEM WIRING DIAGRAMS Beam Width Control



SYSTEM WIRING DIAGRAMS Fog Lamp Circuit

1994 Volvo 940 For x



# SYSTEM WIRING DIAGRAMS Headlamps Circuit, W/ DRL



## SYSTEM WIRING DIAGRAMS Headlamps Circuit, W/O DRL



SYSTEM WIRING DIAGRAMS Power Seats Circuit

1994 Volvo 940

For x



#### SYSTEM WIRING DIAGRAMS Sunroof Circuit



## SYSTEM WIRING DIAGRAMS Instrument Cluster Circuit

1994 Volvo 940



## SYSTEM WIRING DIAGRAMS Courtesy Lamp Circuit



#### SYSTEM WIRING DIAGRAMS Instrument Illumination Circuit 1994 Volvo 940

For x



#### SYSTEM WIRING DIAGRAMS Memory Seat Circuit



### SYSTEM WIRING DIAGRAMS Power Antenna Circuit



## SYSTEM WIRING DIAGRAMS Power Distribution Circuit (1 of 6)

1994 Volvo 940 For x



SYSTEM WIRING DIAGRAMS Power Distribution Circuit (2 of 6)



# SYSTEM WIRING DIAGRAMS Power Distribution Circuit (3 of 6)



## SYSTEM WIRING DIAGRAMS Power Distribution Circuit (4 of 6)

1994 Volvo 940 For x Copyright © 1998 Mitchell Repair Information Company, LLC Saturday, July 24, 2004 12:19AM



65500

# SYSTEM WIRING DIAGRAMS Power Distribution Circuit (5 of 6)



## SYSTEM WIRING DIAGRAMS Power Distribution Circuit (6 of 6)



#### SYSTEM WIRING DIAGRAMS Power Door Lock Circuit



### SYSTEM WIRING DIAGRAMS Power Mirror Circuit



## SYSTEM WIRING DIAGRAMS Heated Seats Circuit, High Output



# SYSTEM WIRING DIAGRAMS Heated Seats Circuit, Normal Output



# SYSTEM WIRING DIAGRAMS Front Wiper/Wa