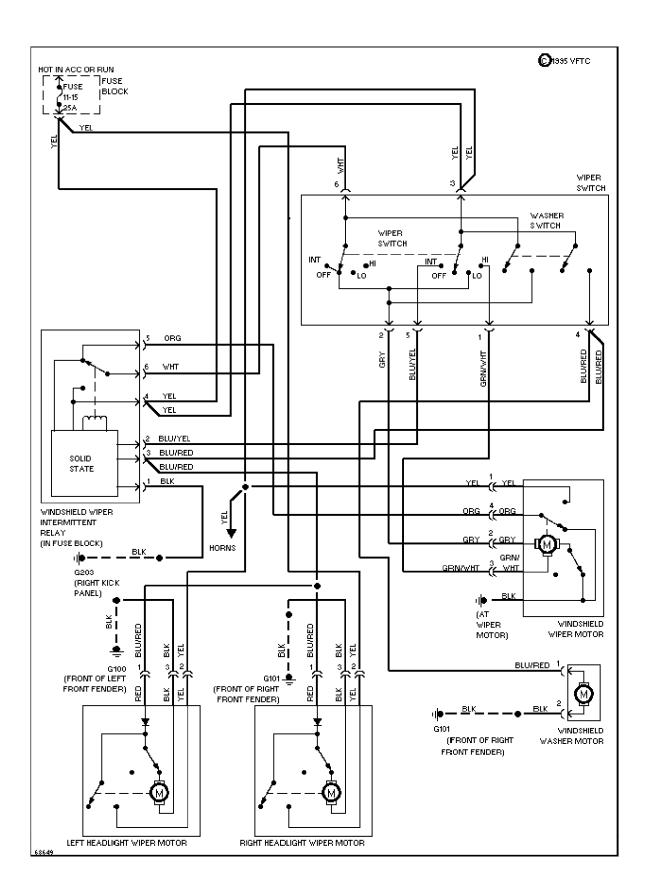

ribution Circuit (1 of 6)

1994 Volvo 940 For x



SYSTEM WIRING DIAGRAMS Power Distribution Circuit (2 of 6)



# SYSTEM WIRING DIAGRAMS Power Distribution Circuit (3 of 6)



## SYSTEM WIRING DIAGRAMS Power Distribution Circuit (4 of 6)

1994 Volvo 940 For x Copyright © 1998 Mitchell Repair Information Company, LLC Saturday, July 24, 2004 12:19AM



65500

# SYSTEM WIRING DIAGRAMS Power Distribution Circuit (5 of 6)



## SYSTEM WIRING DIAGRAMS Power Distribution Circuit (6 of 6)



#### SYSTEM WIRING DIAGRAMS Power Door Lock Circuit



### SYSTEM WIRING DIAGRAMS Power Mirror Circuit



## SYSTEM WIRING DIAGRAMS Heated Seats Circuit, High Output



# SYSTEM WIRING DIAGRAMS Heated Seats Circuit, Normal Output



# SYSTEM WIRING DIAGRAMS Front Wiper/Washer & Headlamp Wiper/Washer Circuit



## SYSTEM WIRING DIAGRAMS Rear Wiper/Washer Circuit



### SYSTEM WIRING DIAGRAMS Power Window Circuit

1994 Volvo 940 For x Copyright © 1998 Mitchell Repair Information Company, LLC Saturday, July 24, 2004 12:20AM



68361

# SYSTEM WIRING DIAGRAMS Radio Circuits, W/ Integrated Amplifier



# SYSTEM WIRING DIAGRAMS Radio Circuits, W/ Separated Amplifier



### SYSTEM WIRING DIAGRAMS Shift Interlock Circuit



SYSTEM WIRING DIAGRAMS



SYSTEM WIRING DIAGRAMS Starting Circuit



# SYSTEM WIRING DIAGRAMS Supplemental Restraint Circuit



### SYSTEM WIRING DIAGRAMS Overdrive Circuit, A/T

1994 Volvo 940

For x



### SYSTEM WIRING DIAGRAMS Overdrive Circuit, M/T



## SYSTEM WIRING DIAGRAMS Warning System Circuits