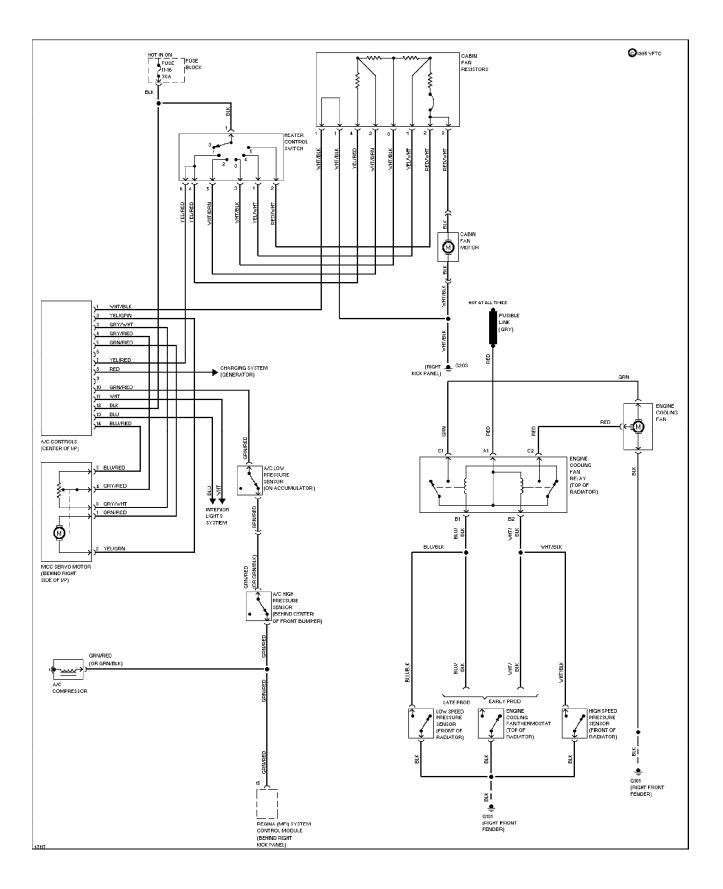

# SYSTEM WIRING DIAGRAMS 2.3L LH-Jetronic, A/C Circuit



#### SYSTEM WIRING DIAGRAMS 2.3L Turbo, Engine Performance Circuits (2 of 2) 1994 Volvo 940



SYSTEM WIRING DIAGRAMS 2.3L Regina, Air Conditioning Circuits



## SYSTEM WIRING DIAGRAMS 2.3L Turbo, A/C Circuit



#### SYSTEM WIRING DIAGRAMS Anti-lock Brake Circuits



SYSTEM WIRING DIAGRAMS Anti-theft Circuit



## SYSTEM WIRING DIAGRAMS Computer Data Lines



# SYSTEM WIRING DIAGRAMS 2.3L LH-Jetronic, Cooling Fan Circuit



# SYSTEM WIRING DIAGRAMS 2.3L Regina, Cooling Fan Circuit 1994 Volvo 940



# SYSTEM WIRING DIAGRAMS 2.3L Turbo, Cooling Fan Circuit



## SYSTEM WIRING DIAGRAMS Cruise Control Circuit



SYSTEM WIRING DIAGRAMS Defogger Circuit



# SYSTEM WIRING DIAGRAMS Rear Defogger & Heated Mirrors Circuit



#### SYSTEM WIRING DIAGRAMS 2.3L LH-Jetronic, Engine Performance Circuits (1 of 2) 1994 Volvo 940



#### SYSTEM WIRING DIAGRAMS 2.3L LH-Jetronic, Engine Performance Circuits (2 of 2) 1994 Volvo 940



#### SYSTEM WIRING DIAGRAMS 2