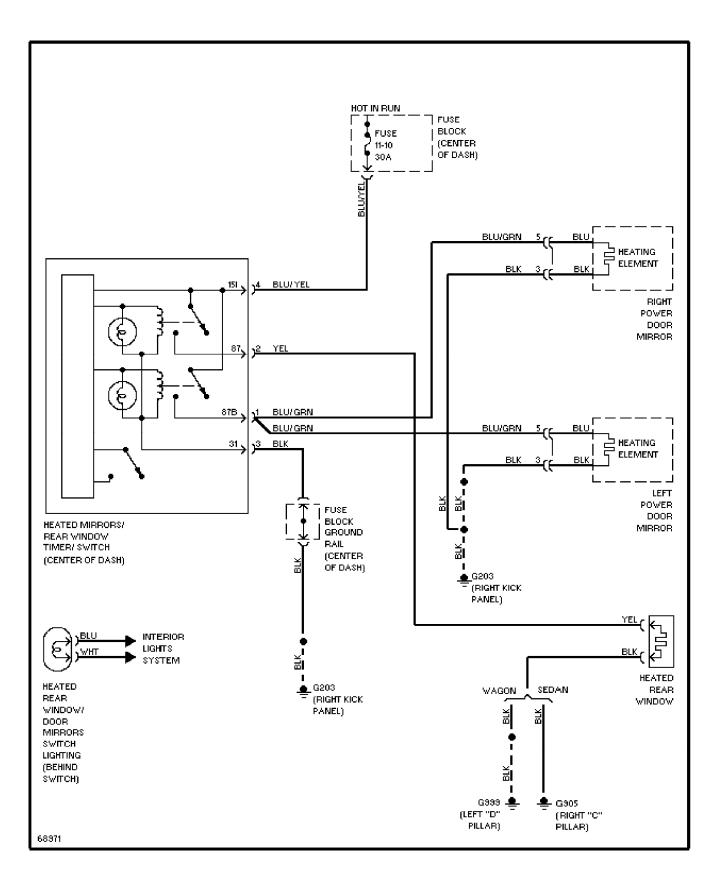

# SYSTEM WIRING DIAGRAMS 2.3L LH-Jetronic, A/C Circuit



#### SYSTEM WIRING DIAGRAMS 2.3L Turbo, Engine Performance Circuits (2 of 2) 1994 Volvo 940



SYSTEM WIRING DIAGRAMS 2.3L Regina, Air Conditioning Circuits



## SYSTEM WIRING DIAGRAMS 2.3L Turbo, A/C Circuit



#### SYSTEM WIRING DIAGRAMS Anti-lock Brake Circuits



SYSTEM WIRING DIAGRAMS Anti-theft Circuit



## SYSTEM WIRING DIAGRAMS Computer Data Lines



# SYSTEM WIRING DIAGRAMS 2.3L LH-Jetronic, Cooling Fan Circuit



# SYSTEM WIRING DIAGRAMS 2.3L Regina, Cooling Fan Circuit 1994 Volvo 940



# SYSTEM WIRING DIAGRAMS 2.3L Turbo, Cooling Fan Circuit



## SYSTEM WIRING DIAGRAMS Cruise Control Circuit



SYSTEM WIRING DIAGRAMS Defogger Circuit



# SYSTEM WIRING DIAGRAMS Rear Defogger & Heated Mirrors Circuit



#### SYSTEM WIRING DIAGRAMS 2.3L LH-Jetronic, Engine Performance Circuits (1 of 2) 1994 Volvo 940



#### SYSTEM WIRING DIAGRAMS 2.3L LH-Jetronic, Engine Performance Circuits (2 of 2) 1994 Volvo 940



#### SYSTEM WIRING DIAGRAMS 2.3L Regina, Engine Performance Circuits (1 of 2) 1994 Volvo 940



#### SYSTEM WIRING DIAGRAMS 2.3L Regina, Engine Performance Circuits (2 of 2) 1994 Volvo 940



#### SYSTEM WIRING DIAGRAMS 2.3L Turbo, Engine Performance Circuits (1 of 2) 1994 Volvo 940



SYSTEM WIRING DIAGRAMS Horn Circuit

1994 Volvo 940

For x



## SYSTEM WIRING DIAGRAMS Ambient Temperature Gauge



SYSTEM WIRING DIAGRAMS Exterior Lamps Circuit, Sedan (1 of 2) 1994 Volvo 940

For x



#### SYSTEM WIRING DIAGRAMS Exterior Lamps Circuit, Sedan (2 of 2) 1994 Volvo 940

For x



SYSTEM WIRING