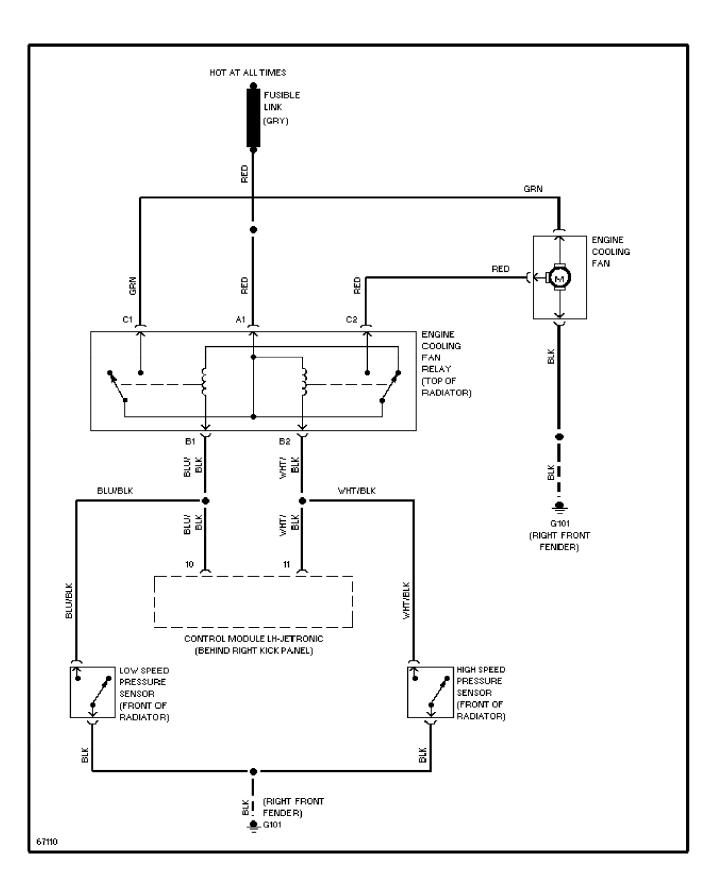

# SYSTEM WIRING DIAGRAMS 2.3L LH-Jetronic, A/C Circuit



#### SYSTEM WIRING DIAGRAMS 2.3L Turbo, Engine Performance Circuits (2 of 2) 1994 Volvo 940



SYSTEM WIRING DIAGRAMS 2.3L Regina, Air Conditioning Circuits



## SYSTEM WIRING DIAGRAMS 2.3L Turbo, A/C Circuit



#### SYSTEM WIRING DIAGRAMS Anti-lock Brake Circuits



SYSTEM WIRING DIAGRAMS Anti-theft Circuit



## SYSTEM WIRING DIAGRAMS Computer Data Lines



# SYSTEM WIRING DIAGRAMS 2.3L LH-Jetronic, Cooling Fan Circuit



# SYSTEM WIRING DIAGRAMS 2.3L Regina, Cooling Fan Circuit 1994 Volvo 940



# SYSTEM WIRING DIAGRAMS 2.3L Turbo, Cooling Fan Circuit



## SYSTEM WIRING DIAGRAMS Cruise Control Circuit



SYSTEM WIRING DIAGRAMS Defogger Circuit



# SYSTEM WIRING DIAGRAMS Rear Defogger & Heated Mirrors Circuit



#### SYSTEM WIRING DIAGRAMS 2.3L LH-Jetronic, Engine Performance Circuits (1 of 2) 1994 Volvo 940



#### SYSTEM WIRING DIAGRAMS 2.3L LH-Jetronic, Engine Performance Circuits (2 of 2) 1994 Volvo 940



#### SYSTEM WIRING DIAGRAMS 2.3L Regina, Engine Performance Circuits (1 of 2) 1994 Volvo 940



#### SYSTEM WIRING DIAGRAMS 2.3L Regina, Engine Performance Circuits (2 of 2) 1994 Volvo 940



#### SYSTEM WIRING DIAGRAMS 2.3L Turbo, Engine Performance Circuits (1 of 2) 1994 Volvo 940



SYSTEM WIRING DIAGRAMS Horn Circuit

1994 Volvo 940

For x



## SYSTEM WIRING DIAGRAMS Ambient Temperature Gauge



SYSTEM WIRING DIAGRAMS Exterio