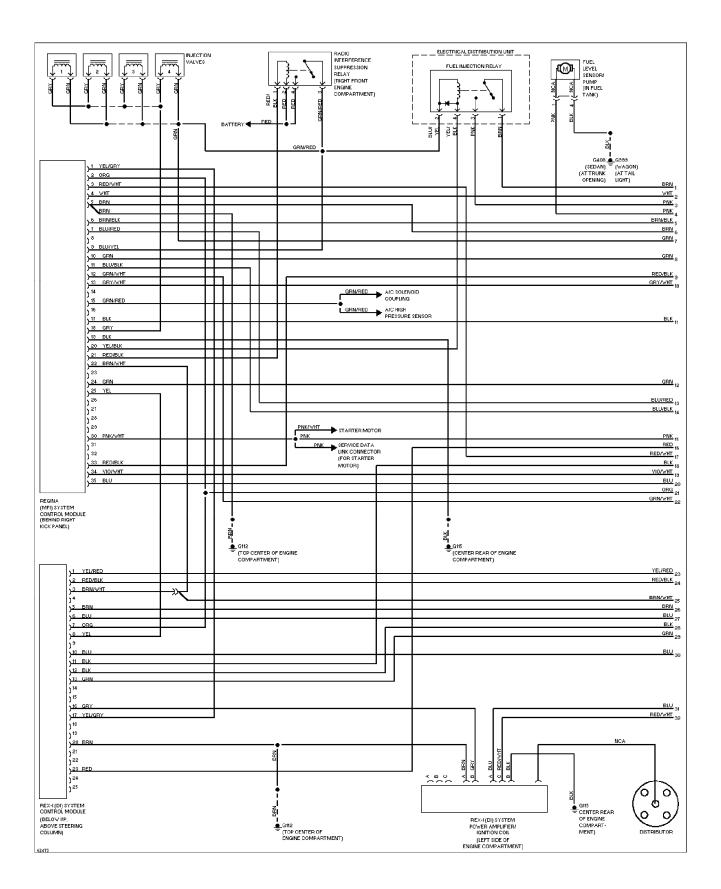

#### SYSTEM WIRING DIAGRAMS 2.3L Regina, Engine Performance Circuits (1 of 2) 1994 Volvo 940

#### SYSTEM WIRING DIAGRAMS 2.3L Regina, Engine Performance Circuits (2 of 2) 1994 Volvo 940