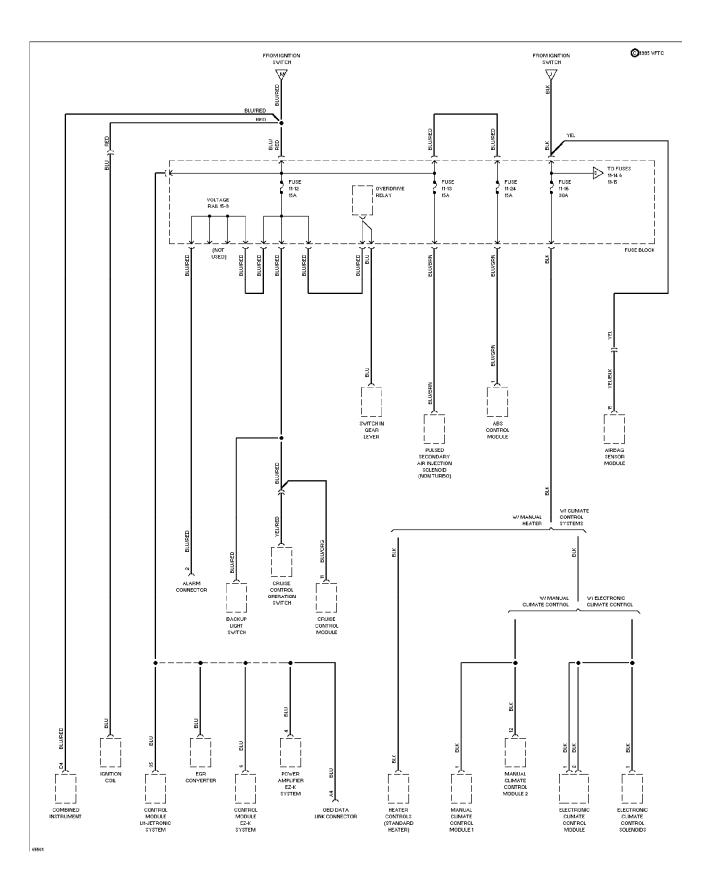

## SYSTEM WIRING DIAGRAMS Power Distribution Circuit (1 of 6)

1994 Volvo 940 For x

SYSTEM WIRING DIAGRAMS Power Distribution Circuit (2 of 6)