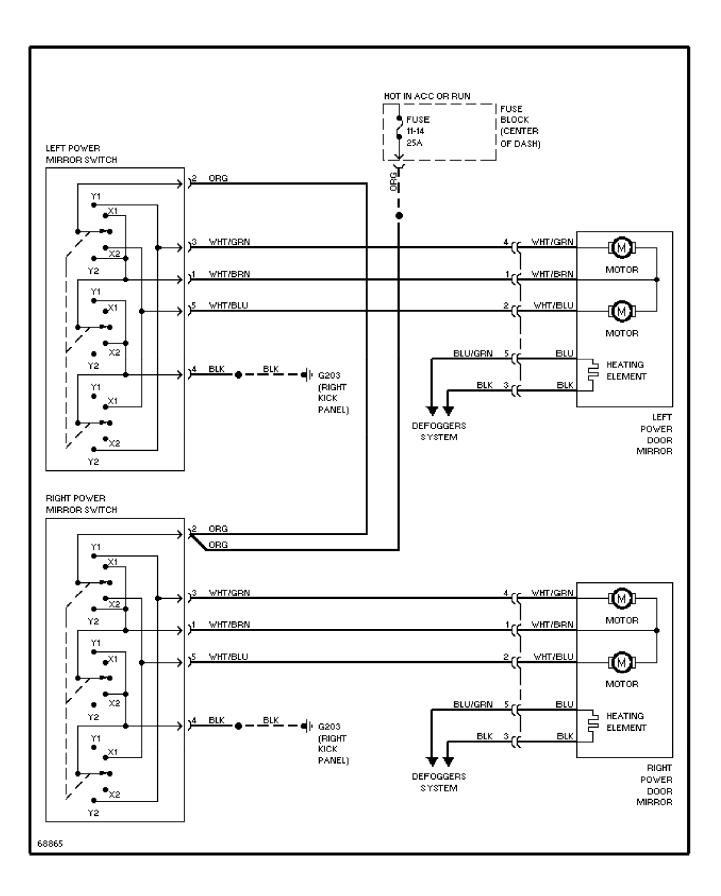

DIAGRAMS Instrument Illumination Circuit 1994 Volvo 940

For x



#### SYSTEM WIRING DIAGRAMS Memory Seat Circuit



### SYSTEM WIRING DIAGRAMS Power Antenna Circuit



## SYSTEM WIRING DIAGRAMS Power Distribution Circuit (1 of 6)

1994 Volvo 940 For x



SYSTEM WIRING DIAGRAMS Power Distribution Circuit (2 of 6)



# SYSTEM WIRING DIAGRAMS Power Distribution Circuit (3 of 6)



## SYSTEM WIRING DIAGRAMS Power Distribution Circuit (4 of 6)

1994 Volvo 940 For x Copyright © 1998 Mitchell Repair Information Company, LLC Saturday, July 24, 2004 12:19AM



65500

# SYSTEM WIRING DIAGRAMS Power Distribution Circuit (5 of 6)



## SYSTEM WIRING DIAGRAMS Power Distribution Circuit (6 of 6)



#### SYSTEM WIRING DIAGRAMS Power Door Lock Circuit



### SYSTEM WIRING DIAGRAMS Power Mirror Circuit



## SYSTEM WIRING DIAGRAMS Heated Seats Circuit, High Output



# SYSTEM WIRING DIAGRAMS Heated Seats Circuit, Normal Output



# SYSTEM WIRING DIAGRAMS Front Wiper/Washer & Headlamp Wiper/Washer Circuit



## SYSTEM WIRING DIAGRAMS Rear Wiper/Washer Circuit



### SYSTEM WIRING DIAGRAMS Power Window Circuit

1994 Volvo 940 For x Copyright © 1998 Mitchell Repair Information Company, LLC Saturday, July 24, 2004 12:20AM



68361

# SYSTEM WIRING DIAGRAMS Radio Circuits, W/ Integrated Amplifier



# SYSTEM WIRING DIAGRAMS Radio Circuits, W/ Separated Amplifier



### SYSTEM WIRING DIAGRAMS Shift Interlock Circuit



SYSTEM WIRING DIAGRAMS



SYSTEM WIRING DIAGRAMS Starting Circuit



# SYSTEM WIRING DIAGRAMS Supplemental Restraint Circuit



### SYSTEM WIRING DIAGRAMS Overdrive Circuit, A/T