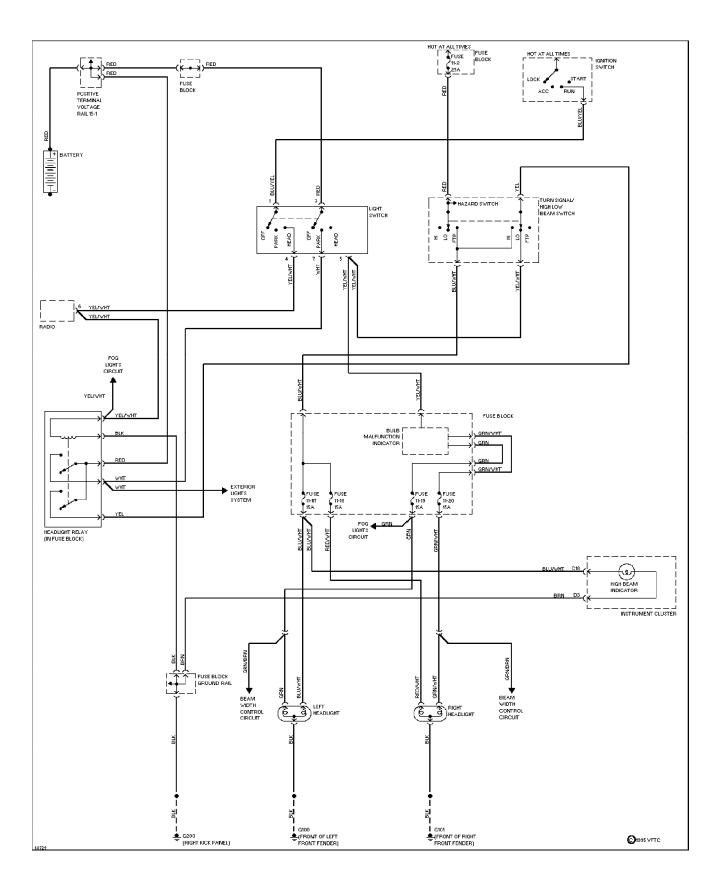

# SYSTEM WIRING DIAGRAMS Beam Width Control

SYSTEM WIRING DIAGRAMS Fog Lamp Circuit

1994 Volvo 940 For x