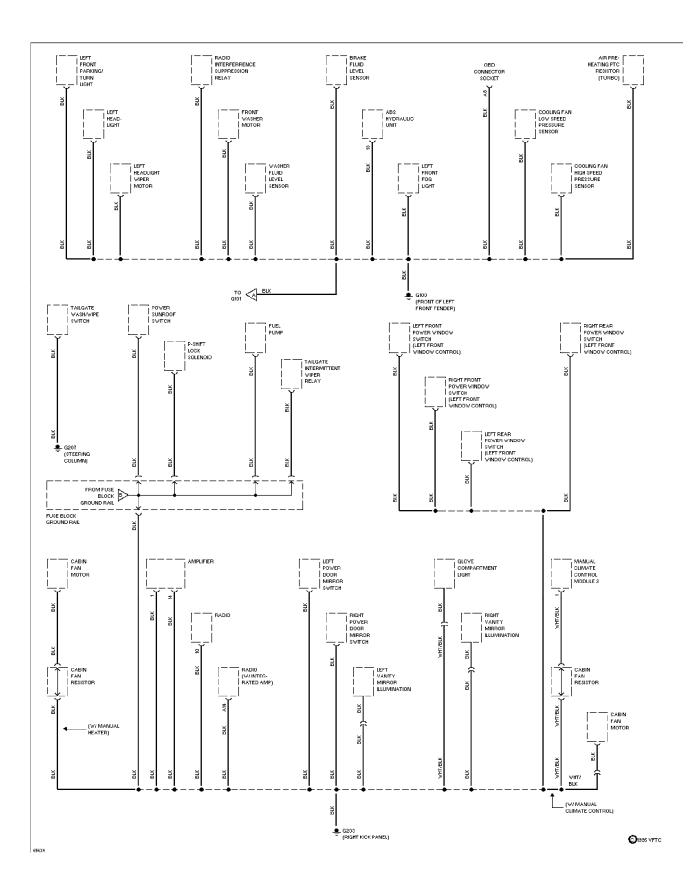

# SYSTEM WIRING DIAGRAMS Ground Distribution Circuit (1 of 3)

# SYSTEM WIRING DIAGRAMS Ground Distribution Circuit (2 of 3)

# SYSTEM WIRING DIAGRAMS Ground Distribution Circuit (3 of 3)