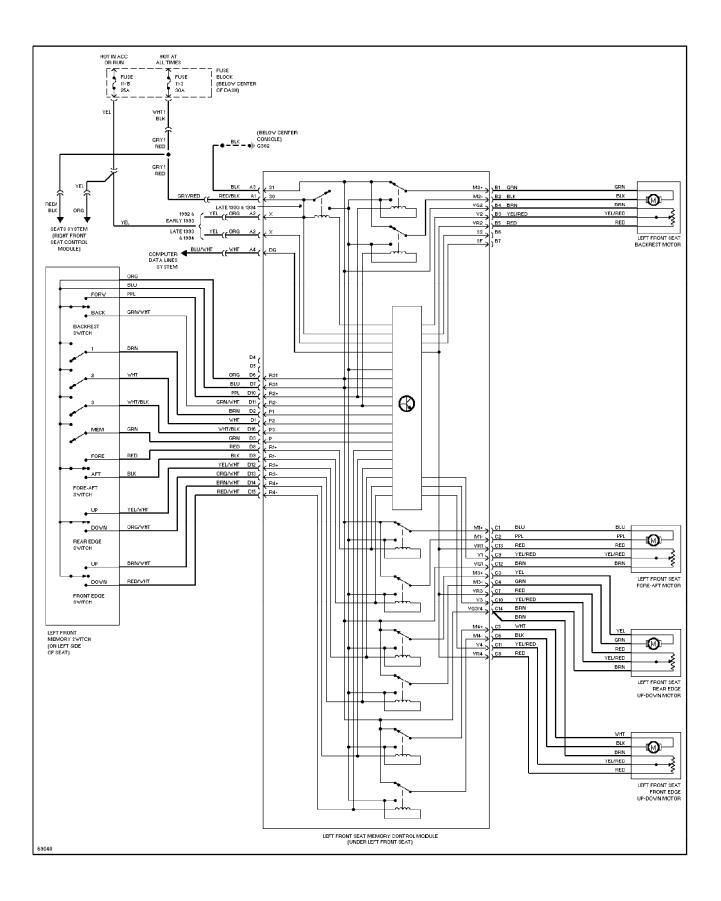

vo 940



# SYSTEM WIRING DIAGRAMS Ground Distribution Circuit (1 of 3)



# SYSTEM WIRING DIAGRAMS Ground Distribution Circuit (2 of 3)



# SYSTEM WIRING DIAGRAMS Ground Distribution Circuit (3 of 3)



# SYSTEM WIRING DIAGRAMS Beam Width Control



SYSTEM WIRING DIAGRAMS Fog Lamp Circuit

1994 Volvo 940 For x



# SYSTEM WIRING DIAGRAMS Headlamps Circuit, W/ DRL



## SYSTEM WIRING DIAGRAMS Headlamps Circuit, W/O DRL



SYSTEM WIRING DIAGRAMS Power Seats Circuit

1994 Volvo 940

For x



#### SYSTEM WIRING DIAGRAMS Sunroof Circuit



## SYSTEM WIRING DIAGRAMS Instrument Cluster Circuit

1994 Volvo 940



## SYSTEM WIRING DIAGRAMS Courtesy Lamp Circuit



#### SYSTEM WIRING DIAGRAMS Instrument Illumination Circuit 1994 Volvo 940

For x



#### SYSTEM WIRING DIAGRAMS Memory Seat Circuit



### SYSTEM WIRING DIAGRAMS Power Antenna Circuit



## SYSTEM WIRING DIAGRAMS Power Distribution Circuit (1 of 6)

1994 Volvo 940 For x



SYSTEM WIRING DIAGRAMS Power Distribution Circuit (2 of 6)



# SYSTEM WIRING DIAGRAMS Power Distribution Circuit (3 of 6)



## SYSTEM WIRING DIAGRAMS Power Distribution Circuit (4 of 6)

1994 Volvo 940 For x Copyright © 1998 Mitchell Repair Information Company, LLC Saturday, July 24, 2004 12:19AM



65500

# SYSTEM WIRING DIAGRAMS Power Distribution Circuit (5 of 6)



## SYSTEM WIRING DIAGRAMS Power Distribution Circuit (6 of 6)



#### SYSTEM WIRING DIAGRAMS Power Door Lock Circuit



### SYSTEM WIRING DIAGRAMS Power Mirror Circuit



## SYSTEM WIRING DIAGRAMS Heated Seats Circuit, High Output



# SYSTEM WIRING DIAGRAMS Heated Seats Circuit, Norm