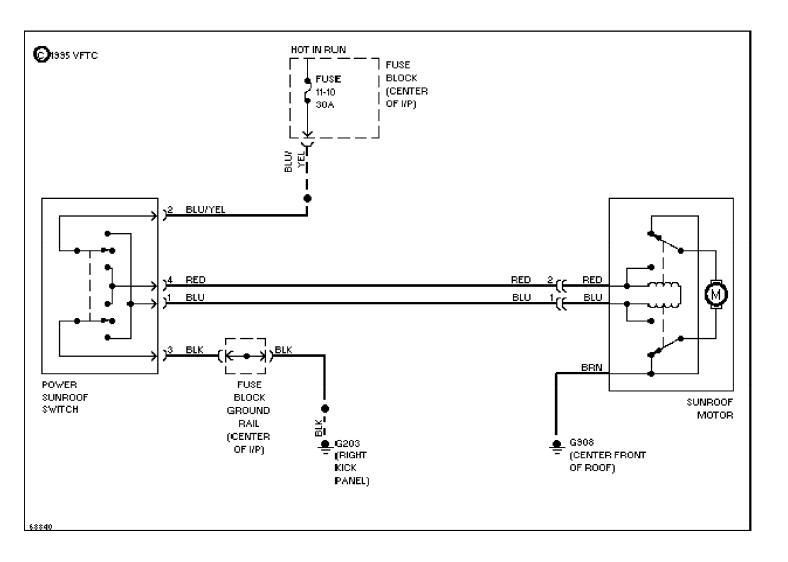

x



#### SYSTEM WIRING DIAGRAMS Exterior Lamps Circuit, Sedan (2 of 2) 1994 Volvo 940

For x



SYSTEM WIRING DIAGRAMS Exterior Lamps Circuit, Wagon (1 of 2) 1994 Volvo 940

For x



#### SYSTEM WIRING DIAGRAMS Exterior Lamps Circuit, Wagon (2 of 2) 1994 Volvo 940



# SYSTEM WIRING DIAGRAMS Ground Distribution Circuit (1 of 3)



# SYSTEM WIRING DIAGRAMS Ground Distribution Circuit (2 of 3)



# SYSTEM WIRING DIAGRAMS Ground Distribution Circuit (3 of 3)



# SYSTEM WIRING DIAGRAMS Beam Width Control



SYSTEM WIRING DIAGRAMS Fog Lamp Circuit

1994 Volvo 940 For x



# SYSTEM WIRING DIAGRAMS Headlamps Circuit, W/ DRL



## SYSTEM WIRING DIAGRAMS Headlamps Circuit, W/O DRL



SYSTEM WIRING DIAGRAMS Power Seats Circuit

1994 Volvo 940

For x



#### SYSTEM WIRING DIAGRAMS Sunroof Circuit



## SYSTEM WIRING DIAGRAMS Instrument Cluster Circuit

1994 Volvo 940



## SYSTEM WIRING DIAGRAMS Courtesy Lamp Circuit



#### SYSTEM WIRING DIAGRAMS Instrument Illumination Circuit 1994 Volvo 940

For x



#### SYSTEM WIRING DIAGRAMS Memory Seat Circuit



### SYSTEM WIRING DIAGRAMS Power Antenna Circuit



## SYSTEM WIRING DIAGRAMS Power Distribution Circuit (1 of 6)

1994 Volvo 940 For x



SYSTEM WIRING DIAGRAMS Power Distribution Circuit (2 of 6)



# SYSTEM WIRING DIAGRAMS Power Distribution Circuit (3 of 6)



## SYSTEM WIRING DIAGRAMS Power Distribution Circuit (4 of 6)

1994 Volvo 940 For x Copyright © 1998 Mitchell Repair Information Company, LLC Saturday, July 24, 2004 12:19AM



65500

# SYSTEM WIRING DIAGRAMS Power Distribution Circuit (5 of 6)



## SYSTEM WIRING DIAGRAMS