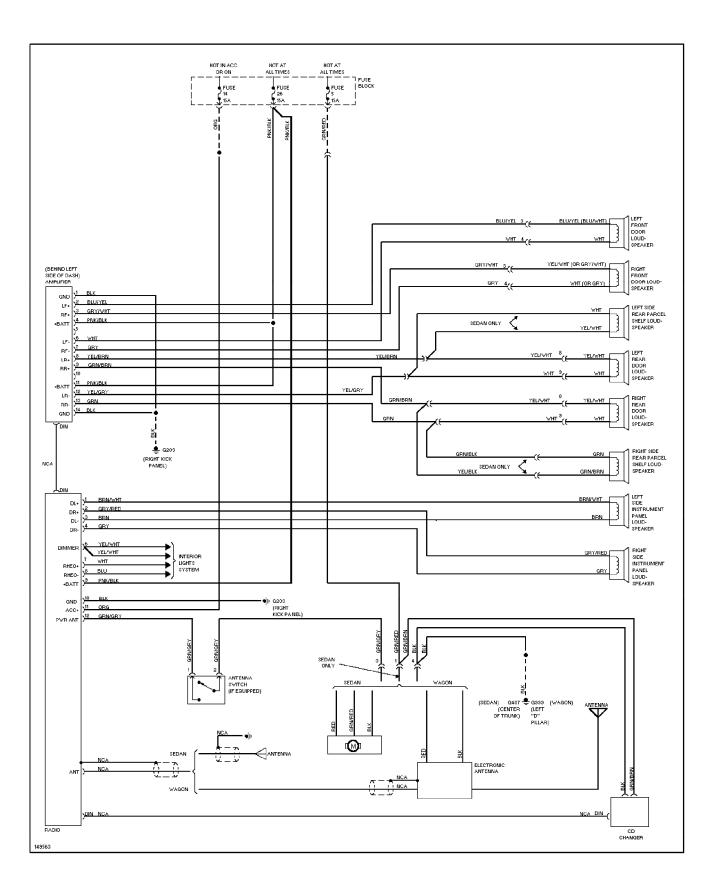

# SYSTEM WIRING DIAGRAMS Power Distribution Circuit (5 of 6)



## SYSTEM WIRING DIAGRAMS Power Distribution Circuit (6 of 6)



#### SYSTEM WIRING DIAGRAMS Power Door Lock Circuit



### SYSTEM WIRING DIAGRAMS Power Mirror Circuit



## SYSTEM WIRING DIAGRAMS Heated Seats Circuit, High Output



# SYSTEM WIRING DIAGRAMS Heated Seats Circuit, Normal Output



# SYSTEM WIRING DIAGRAMS Front Wiper/Washer & Headlamp Wiper/Washer Circuit



## SYSTEM WIRING DIAGRAMS Rear Wiper/Washer Circuit



### SYSTEM WIRING DIAGRAMS Power Window Circuit

1994 Volvo 940 For x Copyright © 1998 Mitchell Repair Information Company, LLC Saturday, July 24, 2004 12:20AM



68361

# SYSTEM WIRING DIAGRAMS Radio Circuits, W/ Integrated Amplifier



# SYSTEM WIRING DIAGRAMS Radio Circuits, W/ Separated Amplifier



### SYSTEM WIRING DIAGRAMS Shift Interlock Circuit



SYSTEM WIRING DIAGRAMS



SYSTEM WIRING DIAGRAMS Starting Circuit



# SYSTEM WIRING DIAGRAMS Supplemental Restraint Circuit



### SYSTEM WIRING DIAGRAMS Overdrive Circuit, A/T

1994 Volvo 940

For x



### SYSTEM WIRING DIAGRAMS Overdrive Circuit, M/T



## SYSTEM WIRING DIAGRAMS Warning System Circuits