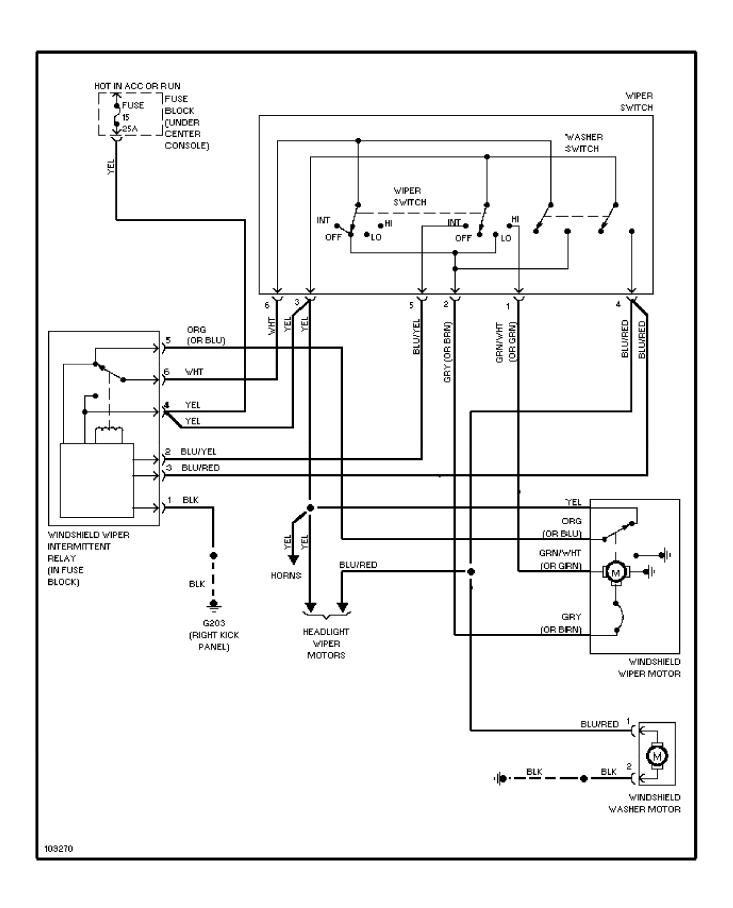

## SYSTEM WIRING DIAGRAMS Cooling Fan Circuit

1987 Volvo 740 For x



## **SYSTEM WIRING DIAGRAMS**Radio Circuits, Except USA

1987 Voĺvo 740

For x



### **SYSTEM WIRING DIAGRAMS** Charging Circuit 1987 Volvo 740

For x



## SYSTEM WIRING DIAGRAMS Starting Circuit

1987 Volvo 740

For x



## SYSTEM WIRING DIAGRAMS Front Wiper/Washer Circuit

1987 Volvo 740

For x



#### SYSTEM WIRING DIAGRAMS Rear Wiper/Washer Circuit

1987 Volvo 740

For x



## **SYSTEM WIRING DIAGRAMS Defogger Circuit, W/O Heated Mirrors**

1987 Volvo 740

For x



# **SYSTEM WIRING DIAGRAMS**Rear Defogger & Heated Mirrors Circuit

1987 Volvo 740

For x



## SYSTEM WIRING DIAGRAMS Horn Circuit

1987 Volvo 740 For x



## SYSTEM WIRING DIAGRAMS Power Antenna Circuit

1987 Volvo 740

For x



#### SYSTEM WIRING DIAGRAMS Power Door Lock Circuit

1987 Volvo 740

For x



### SYSTEM WIRING DIAGRAMS Power Mirror Circuit

1987 Volvo 740

For x



### **SYSTEM WIRING DIAGRAMS Heated Seats Circuit, Dual Output**

1987 Volvo 740

For x



### **SYSTEM WIRING DIAGRAMS Heated Seats Circuit, Single Output**

1987 Volvo 740

For x



### SYSTEM WIRING DIAGRAMS Power Seat Circuit

1987 Volvo