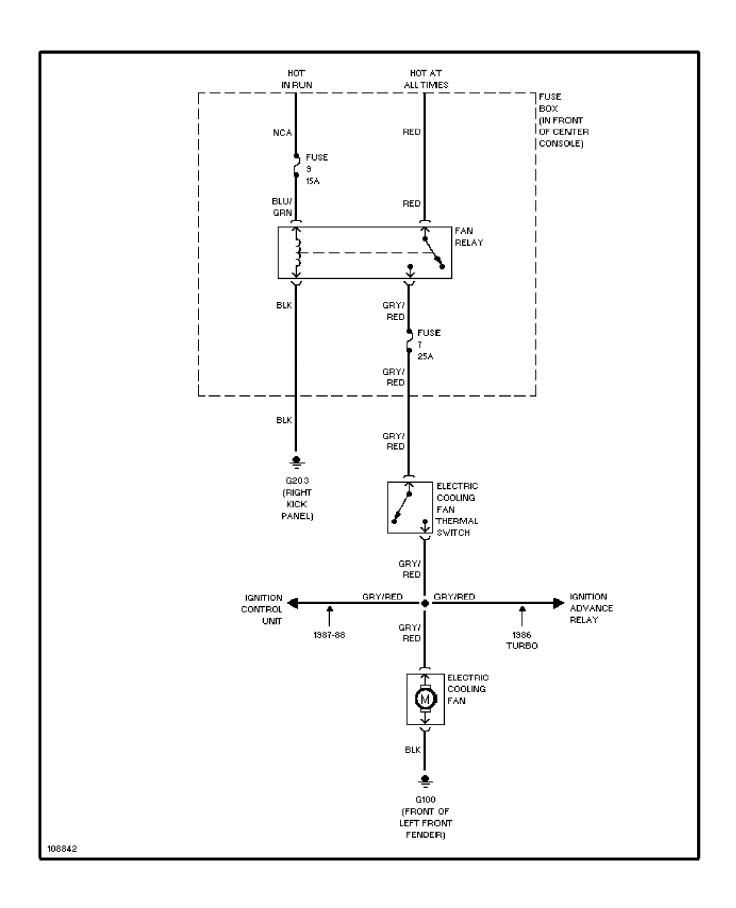

## SYSTEM WIRING DIAGRAMS Cooling Fan Circuit

1987 Volvo 740 For x



## **SYSTEM WIRING DIAGRAMS**Radio Circuits, Except USA

1987 Voĺvo 740

For x



### **SYSTEM WIRING DIAGRAMS** Charging Circuit 1987 Volvo 740

For x



## SYSTEM WIRING DIAGRAMS Starting Circuit

1987 Volvo 740

For x



## SYSTEM WIRING DIAGRAMS Front Wiper/Washer Circuit

1987 Volvo 740

For x



#### SYSTEM WIRING DIAGRAMS Rear Wiper/Washer Circuit

1987 Volvo 740

For x



## **SYSTEM WIRING DIAGRAMS Defogger Circuit, W/O Heated Mirrors**

1987 Volvo 740

For x



# **SYSTEM WIRING DIAGRAMS**Rear Defogger & Heated Mirrors Circuit

1987 Volvo 740

For x



## SYSTEM WIRING DIAGRAMS Horn Circuit

1987 Volvo 740 For x



## SYSTEM WIRING DIAGRAMS Power Antenna Circuit

1987 Volvo 740

For x



#### SYSTEM WIRING DIAGRAMS Power Door Lock Circuit

1987 Volvo 740

For x



### SYSTEM WI