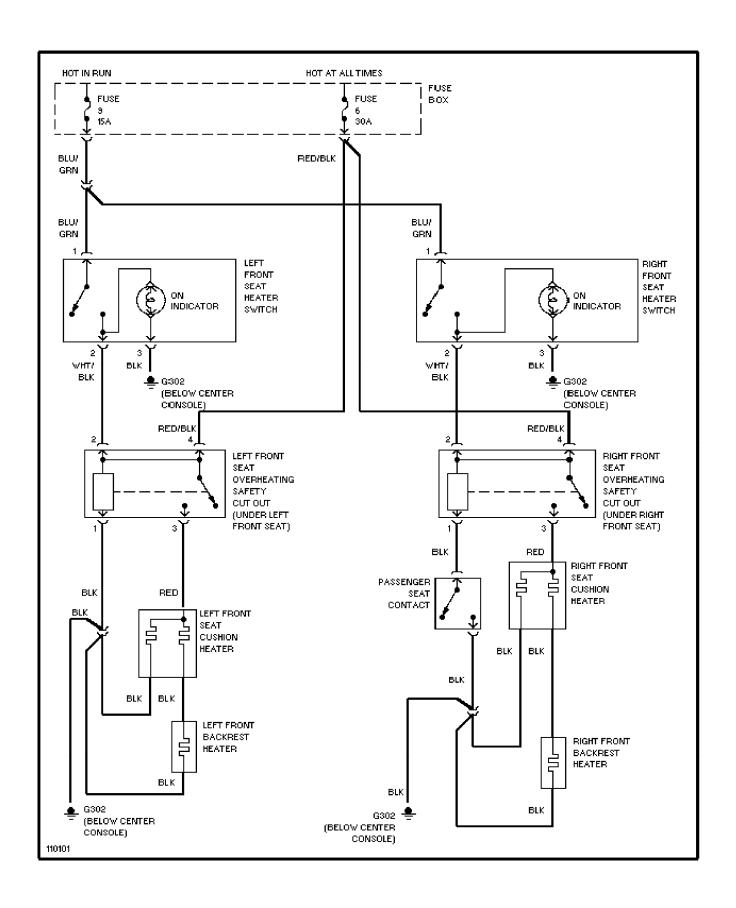

### **SYSTEM WIRING DIAGRAMS Heated Seats Circuit, Dual Output**

1987 Volvo 740

For x