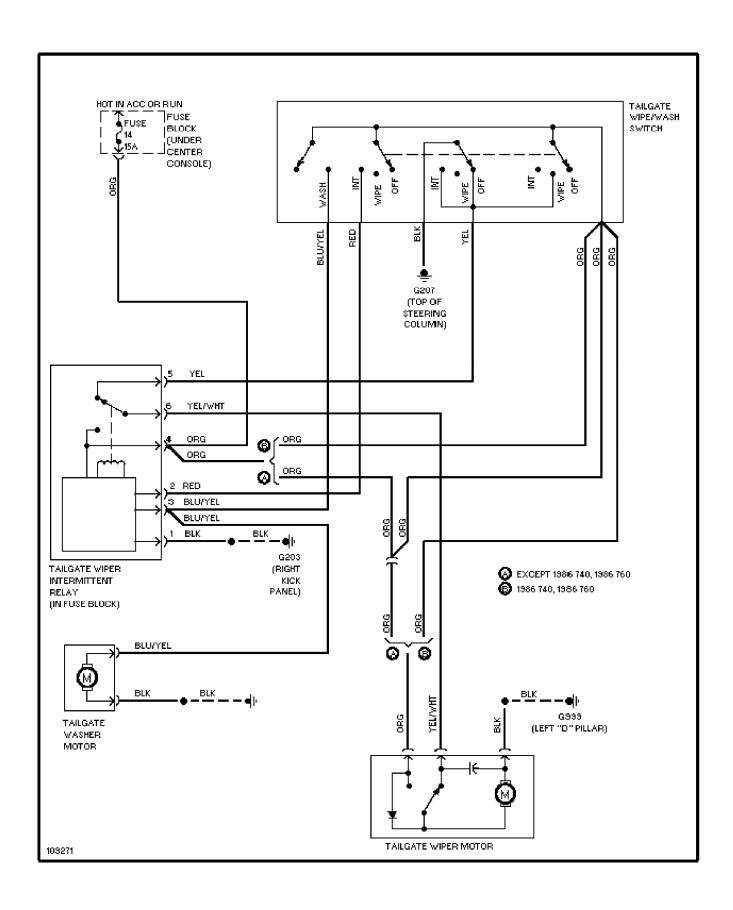

## SYSTEM WIRING DIAGRAMS Cooling Fan Circuit

1987 Volvo 740 For x



## **SYSTEM WIRING DIAGRAMS**Radio Circuits, Except USA

1987 Voĺvo 740

For x



### **SYSTEM WIRING DIAGRAMS** Charging Circuit 1987 Volvo 740

For x



## SYSTEM WIRING DIAGRAMS Starting Circuit

1987 Volvo 740

For x



## SYSTEM WIRING DIAGRAMS Front Wiper/Washer Circuit

1987 Volvo 740

For x



#### SYSTEM WIRING DIAGRAMS Rear Wiper/Washer Circuit

1987 Volvo 740

For x



## **SYSTEM WIRING DIAGRAMS Defogger Circuit, W/O Heated Mirrors**

1987 Volvo 740

For x



# **SYSTEM WIRING DIAGRAMS**Rear Defogger & Heated Mirrors Circuit

1987 Volvo 740

For x



## SYSTEM WIRING DIAGRAMS Horn Circuit

1987 Volvo 740 For x



## SYSTEM WIRING DIAGRAMS Power Antenna Circuit

1987 Volvo 740

For x



#### SYSTEM WIRING DIAGRAMS Power Door Lock Circuit

1987 Volvo 740

For x



### SYSTEM WIRING DIAGRAMS Power Mirror Circuit

1987 Volvo 740

For x



### **SYSTEM WIRING DIAGRAMS Heated Seats Circuit, Dual Output**

1987 Volvo 740

For x



### **SYSTEM WIRING DIAGRAMS Heated Seats Circuit, Single Output**

1987 Volvo 740

For x



### SYSTEM WIRING DIAGRAMS Power Seat Circuit

1987 Volvo 740

For x



## SYSTEM WIRING DIAGRAMS Power Window Circuit

1987 Volvo 740

Fo