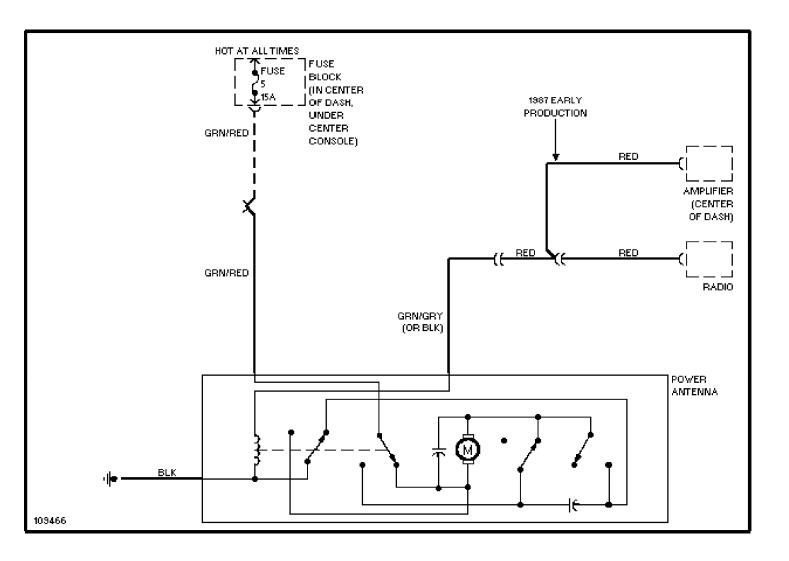

## SYSTEM WIRING DIAGRAMS Cooling Fan Circuit

1987 Volvo 740 For x



## **SYSTEM WIRING DIAGRAMS**Radio Circuits, Except USA

1987 Voĺvo 740

For x



### **SYSTEM WIRING DIAGRAMS** Charging Circuit 1987 Volvo 740

For x



## SYSTEM WIRING DIAGRAMS Starting Circuit

1987 Volvo 740

For x



## SYSTEM WIRING DIAGRAMS Front Wiper/Washer Circuit

1987 Volvo 740

For x



#### SYSTEM WIRING DIAGRAMS Rear Wiper/Washer Circuit

1987 Volvo 740

For x



## **SYSTEM WIRING DIAGRAMS Defogger Circuit, W/O Heated Mirrors**

1987 Volvo 740

For x



# **SYSTEM WIRING DIAGRAMS**Rear Defogger & Heated Mirrors Circuit

1987 Volvo 740

For x



## SYSTEM WIRING DIAGRAMS Horn Circuit

1987 Volvo 740 For x



## SYSTEM WIRING DIAGRAMS Power Antenna Circuit

1987 Volvo 740

For x



#### SYSTEM WIRING DIAGRAMS Power Door Lock Circuit

1987 Volvo 740

For x



### SYSTEM WIRING DIAGRAMS Power Mirror Circuit

1987 Volvo 740

For x



### **SYSTEM WIRING DIAGRAMS Heated Seats Circuit, Dual Output**

1987 Volvo 740

For x



### **SYSTEM WIRING DIAGRAMS Heated Seats Circuit, Single Output**

1987 Volvo 740

For x



### SYSTEM WIRING DIAGRAMS Power Seat Circuit

1987 Volvo 740

For x



## SYSTEM WIRING DIAGRAMS Power Window Circuit

1987 Volvo 740

For x



### WIRING DIAGRAMS Fig. 8: Instrument Panel (Grids 28-31)

1987 Volvo 740

For x



#### Fig. 9: Rear Compartment & Accessories (Grids 32-35)

1987 Volvo 740

For x



#### Fig. 10: Rear Compartment & Accessories (Cont.) (Grids 36-39)

1987 Volvo 740

For x



#### Fig. 1: Engine Compartment (Grids 1-3)

1987 Volvo