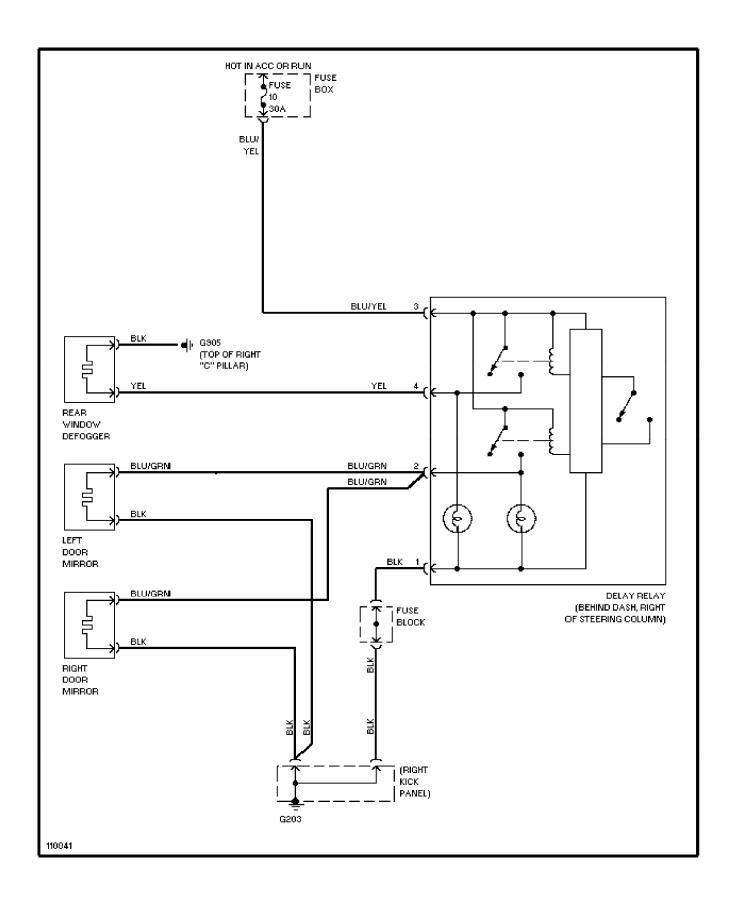

# **SYSTEM WIRING DIAGRAMS**Rear Defogger & Heated Mirrors Circuit

1987 Volvo 740

For x