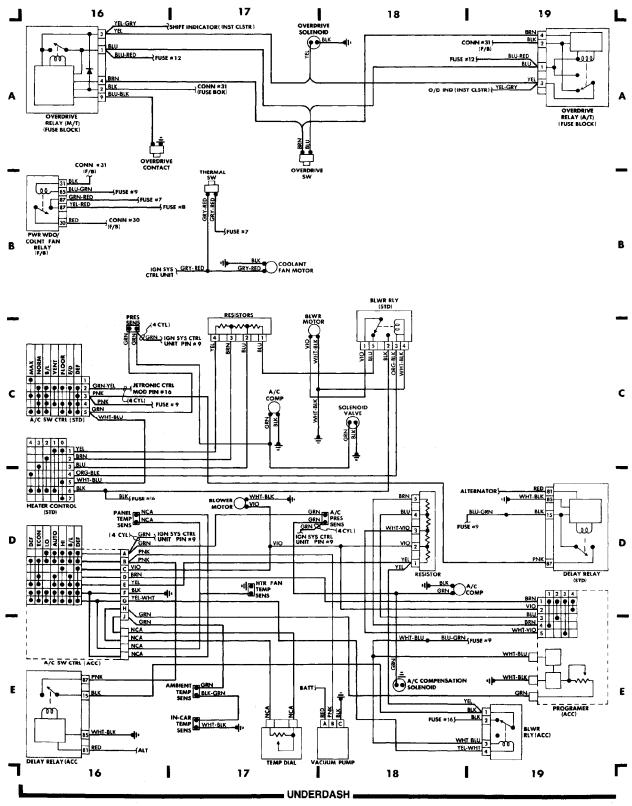

### SYSTEM WIRING DIAGRAMS Power Seat Circuit

1987 Volvo 740

For x



## SYSTEM WIRING DIAGRAMS Power Window Circuit

1987 Volvo 740

For x



### WIRING DIAGRAMS Fig. 8: Instrument Panel (Grids 28-31)

1987 Volvo 740

For x



#### Fig. 9: Rear Compartment & Accessories (Grids 32-35)

1987 Volvo 740

For x



#### Fig. 10: Rear Compartment & Accessories (Cont.) (Grids 36-39)

1987 Volvo 740

For x



#### Fig. 1: Engine Compartment (Grids 1-3)

1987 Volvo 740

#### For x



#### Fig. 2: Engine Compartment (Cont.) (Grids 4-7)

1987 Volvo 740

For x



#### Fig. 3: Engine Compartment (Cont.) (Grids 8-11)

1987 Volvo 740

For x



#### WIRING DIAGRAMS Fig. 4: Fuse Block (Grids 12-15)

1987 Volvo 740

For x



#### WIRING DIAGRAMS Fig. 5: Underdash (Grids 16-19)

1987 Volvo 740

For x



#### Fig. 6: Underdash (Cont.) (Grids 20-23)

1987 Volvo 740

For x



#### Fig. 7: Underdash (Cont.) (Grids 24-27)

1987 Volvo 740

For x