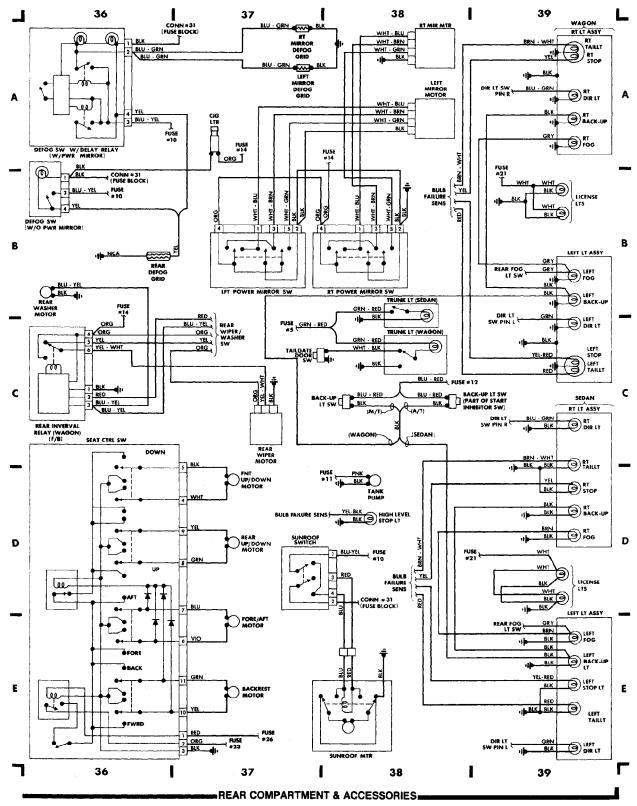

#### Fig. 10: Rear Compartment & Accessories (Cont.) (Grids 36-39)

1987 Volvo 740

For x