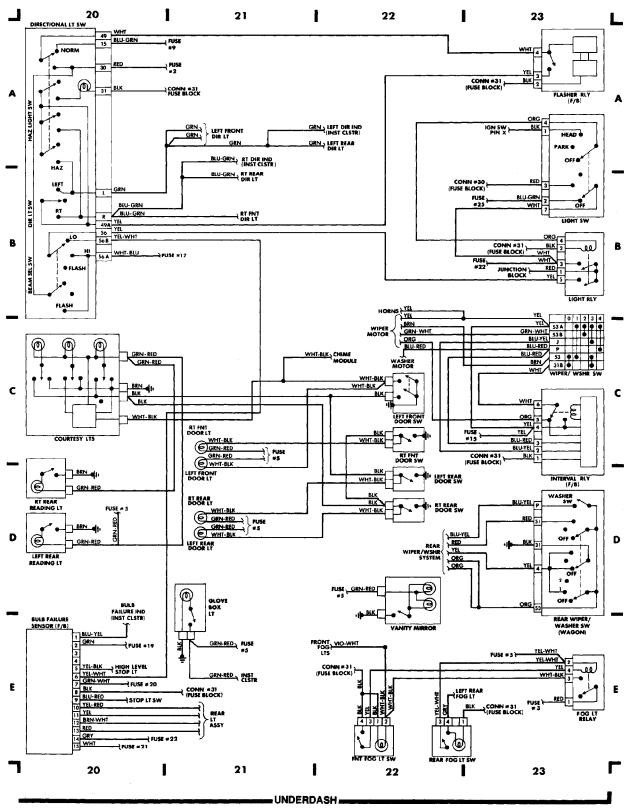

x



## SYSTEM WIRING DIAGRAMS Power Window Circuit

1987 Volvo 740

For x



### WIRING DIAGRAMS Fig. 8: Instrument Panel (Grids 28-31)

1987 Volvo 740

For x



#### Fig. 9: Rear Compartment & Accessories (Grids 32-35)

1987 Volvo 740

For x



#### Fig. 10: Rear Compartment & Accessories (Cont.) (Grids 36-39)

1987 Volvo 740

For x



#### Fig. 1: Engine Compartment (Grids 1-3)

1987 Volvo 740

#### For x



#### Fig. 2: Engine Compartment (Cont.) (Grids 4-7)

1987 Volvo 740

For x



#### Fig. 3: Engine Compartment (Cont.) (Grids 8-11)

1987 Volvo 740

For x



#### WIRING DIAGRAMS Fig. 4: Fuse Block (Grids 12-15)

1987 Volvo 740

For x



#### WIRING DIAGRAMS Fig. 5: Underdash (Grids 16-19)

1987 Volvo 740

For x



#### Fig. 6: Underdash (Cont.) (Grids 20-23)

1987 Volvo 740

For x



#### Fig. 7: Underdash (Cont.) (Grids 24-27)

1987 Volvo 740

For x