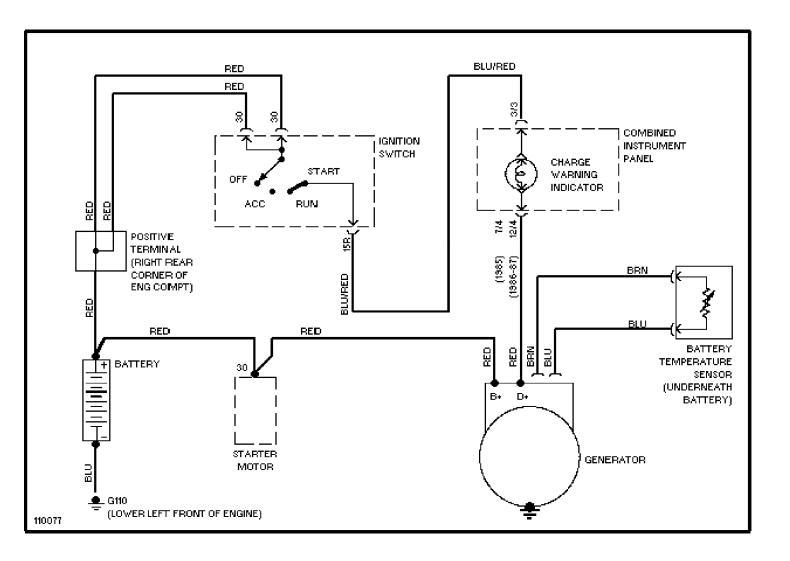

## SYSTEM WIRING DIAGRAMS Cooling Fan Circuit

1987 Volvo 740 For x



## **SYSTEM WIRING DIAGRAMS**Radio Circuits, Except USA

1987 Voĺvo 740

For x



### **SYSTEM WIRING DIAGRAMS** Charging Circuit 1987 Volvo 740

For x



## SYSTEM WIRING DIAGRAMS Starting Circuit

1987 Volvo 740

For x



## SYSTEM WIRING DIAGRAMS Front Wiper/Washer Circuit

1987 Volvo 740

For x



#### SYSTEM WIRING DIAGRAMS Rear Wiper/Washer Circuit

1987 Volvo 740

For x



## **SYSTEM WIRING DIAGRAMS Defogger Circuit, W/O Heated Mirrors**

1987 Volvo 740

For x



# **SYSTEM WIRING DIAGRAMS**Rear Defogger & Heated Mirrors Circuit

1987 Volvo 740

For x



## SYSTEM WIRING DIAGRAMS Horn Circuit

1987 Volvo 740 For x



## SYSTEM WIRING DIAGRAMS Power Antenna Circuit

1987 Volvo 740

For x



#### SYSTEM WIRING DIAGRAMS Power Door Lock Circuit

1987 Volvo 740

For x



### SYSTEM WIRING DIAGRAMS Power Mirror Circuit

1987 Volvo 740

For x



### **SYSTEM WIRING DIAGRAMS Heated Seats Circuit, Dual Output**

1987 Volvo 740

For x



###