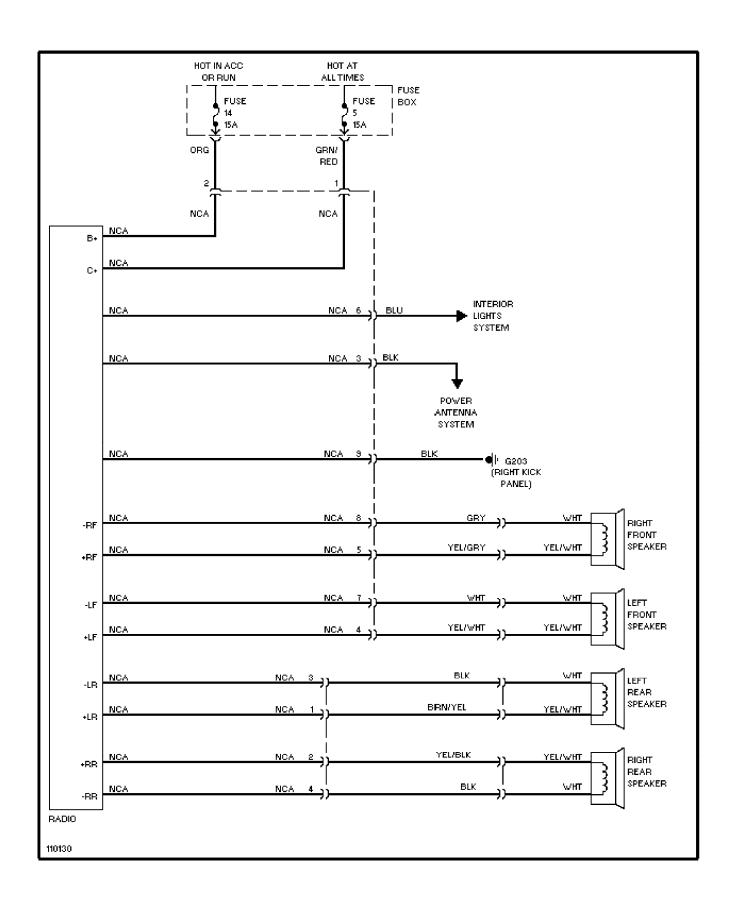

## SYSTEM WIRING DIAGRAMS Cooling Fan Circuit

1987 Volvo 740 For x



## **SYSTEM WIRING DIAGRAMS**Radio Circuits, Except USA

1987 Voĺvo 740

For x



### **SYSTEM WIRING DIAGRAMS** Charging Circuit 1987 Volvo 740

For x



## SYSTEM WIRING DIAGRAMS Starting Circuit

1987 Volvo 740

For x



## SYSTEM WIRING DIAGRAMS Front Wiper/Washer Circuit

1987 Volvo 740

For x



#### SYSTEM WIRING DIAGRAMS Rear Wiper/Washer Circuit

1987 Volvo 740

For x



## **SYSTEM WIRING DIAGRAMS Defogger Circuit, W/O Heated Mirrors**

1987 Volvo 740

For x



# **SYSTEM WIRING DIAGRAMS**Rear Defogger & Heated Mirrors Circuit

1987 Volvo 740

For x



## SYSTEM WIRING DIAGRAMS Horn Circuit

1987 Volvo 740 For x



## SYSTEM WIRING DIAGRAMS Power Antenna Circuit

1987 Volvo 740

For x



#### SYSTEM WIRING DIAGRAMS Power Door Lock Circuit

1987 Volvo 740

For x



### SYSTEM WIRING DIAGRAMS Power Mirror Circuit

1987 Volvo 740

For x



### **SYSTEM WIRING D