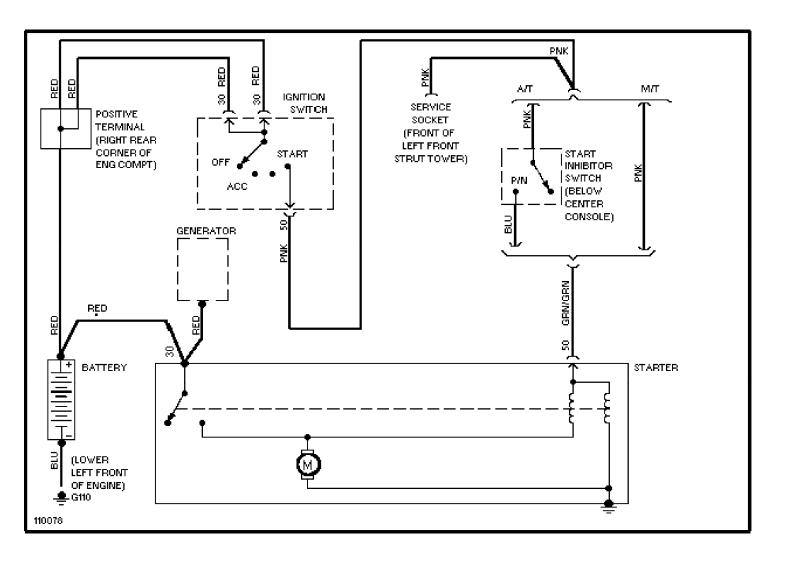

## SYSTEM WIRING DIAGRAMS Cooling Fan Circuit

1987 Volvo 740 For x



## **SYSTEM WIRING DIAGRAMS**Radio Circuits, Except USA

1987 Voĺvo 740

For x



### **SYSTEM WIRING DIAGRAMS** Charging Circuit 1987 Volvo 740

For x



## SYSTEM WIRING DIAGRAMS Starting Circuit

1987 Volvo 740

For x



## SYSTEM WIRING DIAGRAMS Front Wiper/Washer Circuit

1987 Volvo 740

For x



#### SYSTEM WIRING DIAGRAMS Rear Wiper/Washer Circuit

1987 Volvo 740

For x



## **SYSTEM WIRING DIAGRAMS Defogger Circuit, W/O Heated Mirrors**

1987 Volvo 740

For x



# **SYSTEM WIRING DIAGRAMS**Rear Defogger & Heated Mirrors Circuit

1987 Volvo 740

For x



## SYSTEM WIRING DIAGRAMS Horn Circuit

1987 Volvo 740 For x



## SYSTEM WIRING DIAGRAMS Power Antenna Circuit

1987 Volvo 740

For x



#### SYSTEM WIRING DIAGRAMS Power Door Lock Circuit

1987 Volvo 740

For x



### SYSTEM WIRING DIAGRAMS Power Mirror Circuit

1987 Volvo 740

For x



### **SYSTEM WIRING DIAGRAMS Heated Seats Circuit, Dual Output**

1987 Volvo 740

For x



### **SYSTEM WIRING DIAGRAMS Heated Seats Circuit, Single Output**

1987