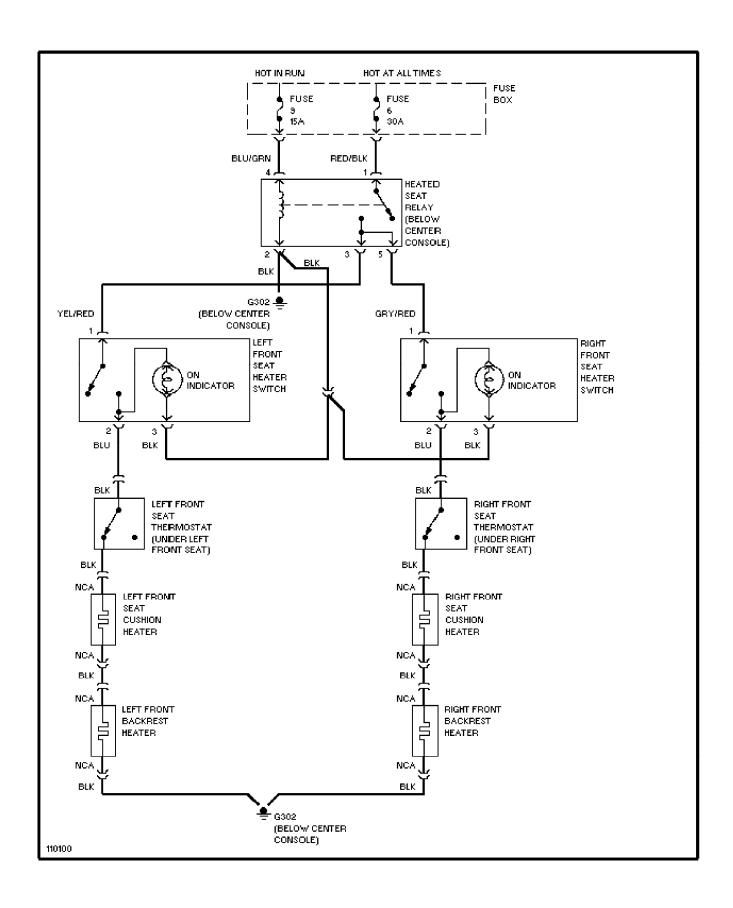

### **SYSTEM WIRING DIAGRAMS Heated Seats Circuit, Single Output**

1987 Volvo 740

For x