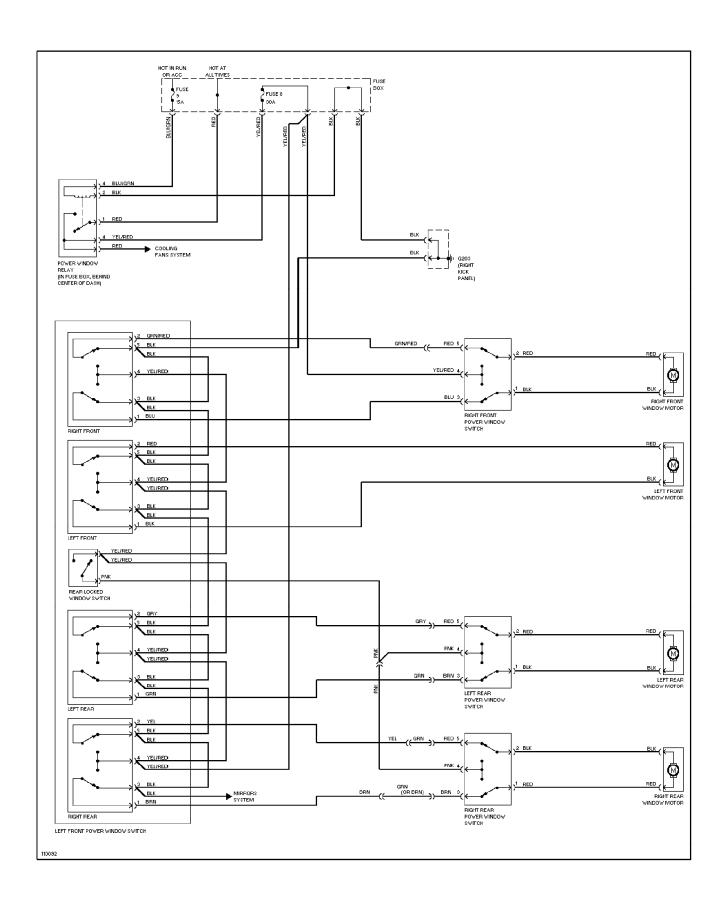

**SYSTEM WIRING DIAGRAMS Defogger Circuit, W/O Heated Mirrors**

1987 Volvo 740

For x



# **SYSTEM WIRING DIAGRAMS**Rear Defogger & Heated Mirrors Circuit

1987 Volvo 740

For x



## SYSTEM WIRING DIAGRAMS Horn Circuit

1987 Volvo 740 For x



## SYSTEM WIRING DIAGRAMS Power Antenna Circuit

1987 Volvo 740

For x



#### SYSTEM WIRING DIAGRAMS Power Door Lock Circuit

1987 Volvo 740

For x



### SYSTEM WIRING DIAGRAMS Power Mirror Circuit

1987 Volvo 740

For x



### **SYSTEM WIRING DIAGRAMS Heated Seats Circuit, Dual Output**

1987 Volvo 740

For x



### **SYSTEM WIRING DIAGRAMS Heated Seats Circuit, Single Output**

1987 Volvo 740

For x



### SYSTEM WIRING DIAGRAMS Power Seat Circuit

1987 Volvo 740

For x



## SYSTEM WIRING DIAGRAMS Power Window Circuit

1987 Volvo 740

For x



### WIRING DIAGRAMS Fig. 8: Instrument Panel (Grids 28-31)

1987 Volvo 740

For x



#### Fig. 9: Rear Compartment & Accessories (Grids 32-35)

1987 Volvo 740

For x



#### Fig. 10: Rear Compartment & Accessories (Cont.) (Grids 36-39)

1987 Volvo 740

For x



#### Fig. 1: Engine Compartment (Grids 1-3)

1987 Volvo 740

#### For x



#### Fig. 2: Engine Compartment (Cont.) (Grids 4-7)

1987 Volvo 740

For x



#### Fig. 3: Engine Compartment (Cont.) (Grids 8-11)

1987 Volvo 740

For x



#### WIRING DIAGRAMS Fig. 4: Fuse Block (Grids 12-15)

1987 Volvo 740

For x



#### WIRING DIAGRAMS Fig. 5: Underdash (Grids 16-19)

1987 Volvo 740

For x



#### Fig. 6: Underdash (Cont.) (Grids 20-23)

1987 Volvo 740

For x



#### Fig. 7: Underdash (Cont.) (Grids 24-27)

1987 Volvo 740

For x