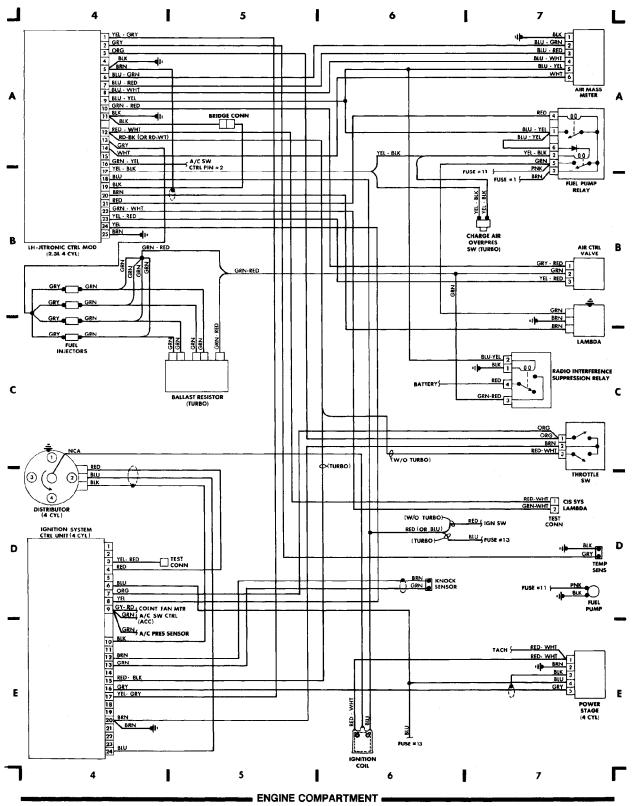

G DIAGRAMS Power Mirror Circuit

1987 Volvo 740

For x



### **SYSTEM WIRING DIAGRAMS Heated Seats Circuit, Dual Output**

1987 Volvo 740

For x



### **SYSTEM WIRING DIAGRAMS Heated Seats Circuit, Single Output**

1987 Volvo 740

For x



### SYSTEM WIRING DIAGRAMS Power Seat Circuit

1987 Volvo 740

For x



## SYSTEM WIRING DIAGRAMS Power Window Circuit

1987 Volvo 740

For x



### WIRING DIAGRAMS Fig. 8: Instrument Panel (Grids 28-31)

1987 Volvo 740

For x



#### Fig. 9: Rear Compartment & Accessories (Grids 32-35)

1987 Volvo 740

For x



#### Fig. 10: Rear Compartment & Accessories (Cont.) (Grids 36-39)

1987 Volvo 740

For x



#### Fig. 1: Engine Compartment (Grids 1-3)

1987 Volvo 740

#### For x



#### Fig. 2: Engine Compartment (Cont.) (Grids 4-7)

1987 Volvo 740

For x



#### Fig. 3: Engine Compartment (Cont.) (Grids 8-11)

1987 Volvo 740

For x



#### WIRING DIAGRAMS Fig. 4: Fuse Block (Grids 12-15)

1987 Volvo 740

For x



#### WIRING DIAGRAMS Fig. 5: Underdash (Grids 16-19)

1987 Volvo 740

For x



#### Fig. 6: Underdash (Cont.) (Grids 20-23)

1987 Volvo 740

For x



#### Fig. 7: Underdash (Cont.) (Grids 24-27)

1987 Volvo 740

For x