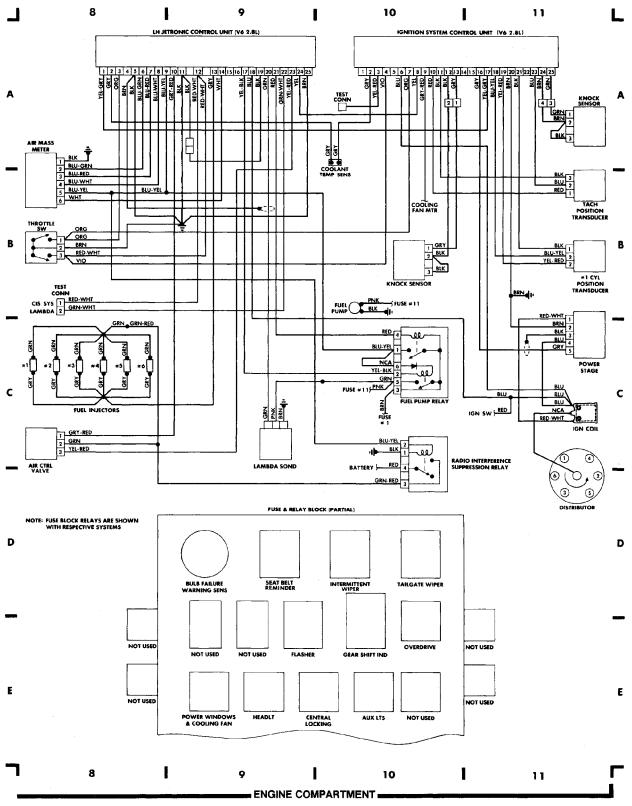

IAGRAMS Heated Seats Circuit, Dual Output**

1987 Volvo 740

For x



### **SYSTEM WIRING DIAGRAMS Heated Seats Circuit, Single Output**

1987 Volvo 740

For x



### SYSTEM WIRING DIAGRAMS Power Seat Circuit

1987 Volvo 740

For x



## SYSTEM WIRING DIAGRAMS Power Window Circuit

1987 Volvo 740

For x



### WIRING DIAGRAMS Fig. 8: Instrument Panel (Grids 28-31)

1987 Volvo 740

For x



#### Fig. 9: Rear Compartment & Accessories (Grids 32-35)

1987 Volvo 740

For x



#### Fig. 10: Rear Compartment & Accessories (Cont.) (Grids 36-39)

1987 Volvo 740

For x



#### Fig. 1: Engine Compartment (Grids 1-3)

1987 Volvo 740

#### For x



#### Fig. 2: Engine Compartment (Cont.) (Grids 4-7)

1987 Volvo 740

For x



#### Fig. 3: Engine Compartment (Cont.) (Grids 8-11)

1987 Volvo 740

For x



#### WIRING DIAGRAMS Fig. 4: Fuse Block (Grids 12-15)

1987 Volvo 740

For x



#### WIRING DIAGRAMS Fig. 5: Underdash (Grids 16-19)

1987 Volvo 740

For x



#### Fig. 6: Underdash (Cont.) (Grids 20-23)

1987 Volvo 740

For x



#### Fig. 7: Underdash (Cont.) (Grids 24-27)

1987 Volvo 740

For x