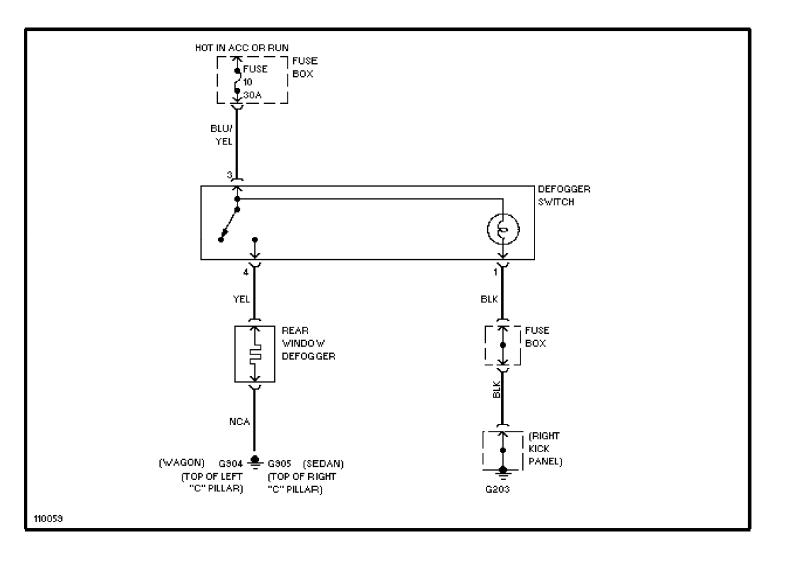

## **SYSTEM WIRING DIAGRAMS Defogger Circuit, W/O Heated Mirrors**

1987 Volvo 740

For x