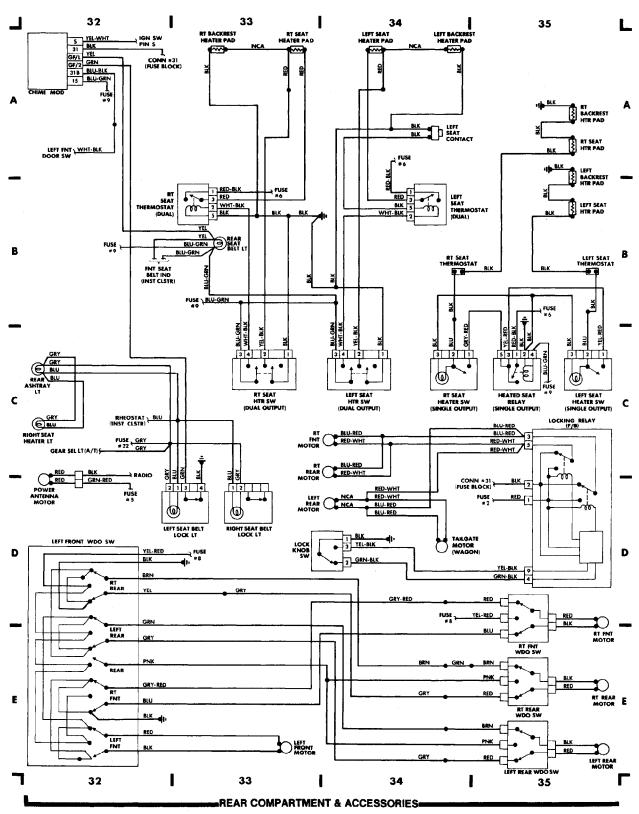

#### Fig. 9: Rear Compartment & Accessories (Grids 32-35)

1987 Volvo 740

For x