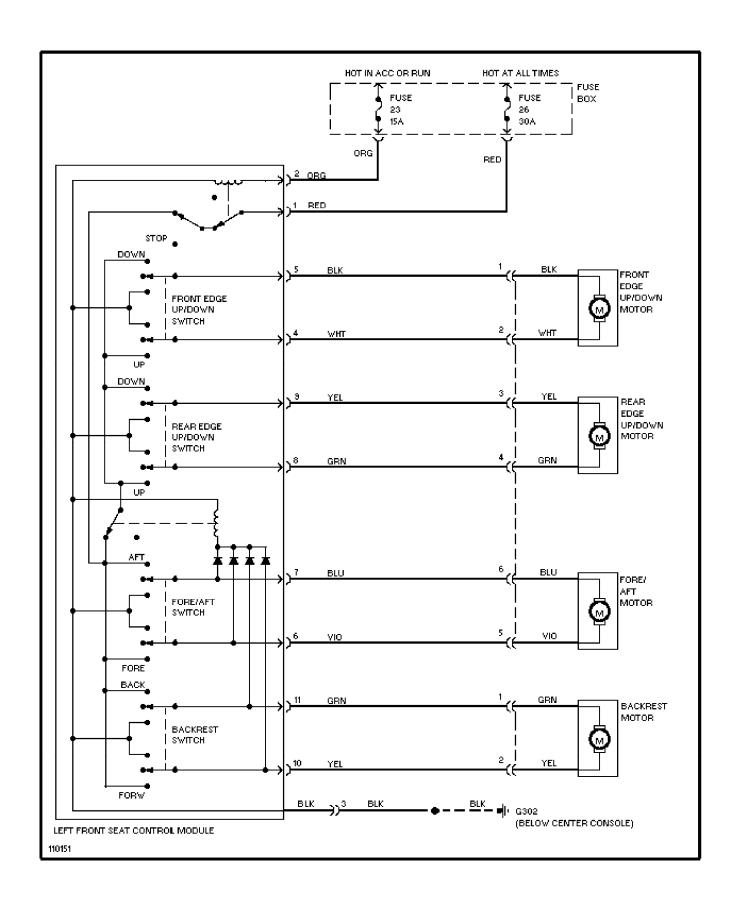

M WIRING DIAGRAMS Rear Wiper/Washer Circuit

1987 Volvo 740

For x



## **SYSTEM WIRING DIAGRAMS Defogger Circuit, W/O Heated Mirrors**

1987 Volvo 740

For x



# **SYSTEM WIRING DIAGRAMS**Rear Defogger & Heated Mirrors Circuit

1987 Volvo 740

For x



## SYSTEM WIRING DIAGRAMS Horn Circuit

1987 Volvo 740 For x



## SYSTEM WIRING DIAGRAMS Power Antenna Circuit

1987 Volvo 740

For x



#### SYSTEM WIRING DIAGRAMS Power Door Lock Circuit

1987 Volvo 740

For x



### SYSTEM WIRING DIAGRAMS Power Mirror Circuit

1987 Volvo 740

For x



### **SYSTEM WIRING DIAGRAMS Heated Seats Circuit, Dual Output**

1987 Volvo 740

For x



### **SYSTEM WIRING DIAGRAMS Heated Seats Circuit, Single Output**

1987 Volvo 740

For x



### SYSTEM WIRING DIAGRAMS Power Seat Circuit

1987 Volvo 740

For x



## SYSTEM WIRING DIAGRAMS Power Window Circuit

1987 Volvo 740

For x



### WIRING DIAGRAMS Fig. 8: Instrument Panel (Grids 28-31)

1987 Volvo 740

For x



#### Fig. 9: Rear Compartment & Accessories (Grids 32-35)

1987 Volvo 740

For x



#### Fig. 10: Rear Compartment & Accessories (Cont.) (Grids 36-39)

1987 Volvo 740

For x



#### Fig. 1: Engine Compartment (Grids 1-3)

1987 Volvo 740

#### For x



#### Fig. 2: Engine Compartment (Cont.) (Grids 4-7)

1987 Volvo 740

For x



#### Fig. 3: Engine Compartment (Cont.) (Grids 8-11)

1987 Volvo 740

For x



#### WIRING DIAGRAMS Fig. 4: Fuse Block (Grids 12-15)

1987 Volvo 740

For x



#### WIRING DIAGRAMS Fig. 5: Underdash (Grids 16-19)

1987 Volvo 740

For x



#### Fig. 6: Underdash (Cont.) (Grids 20-23)

1987 Volvo 740

For x



#