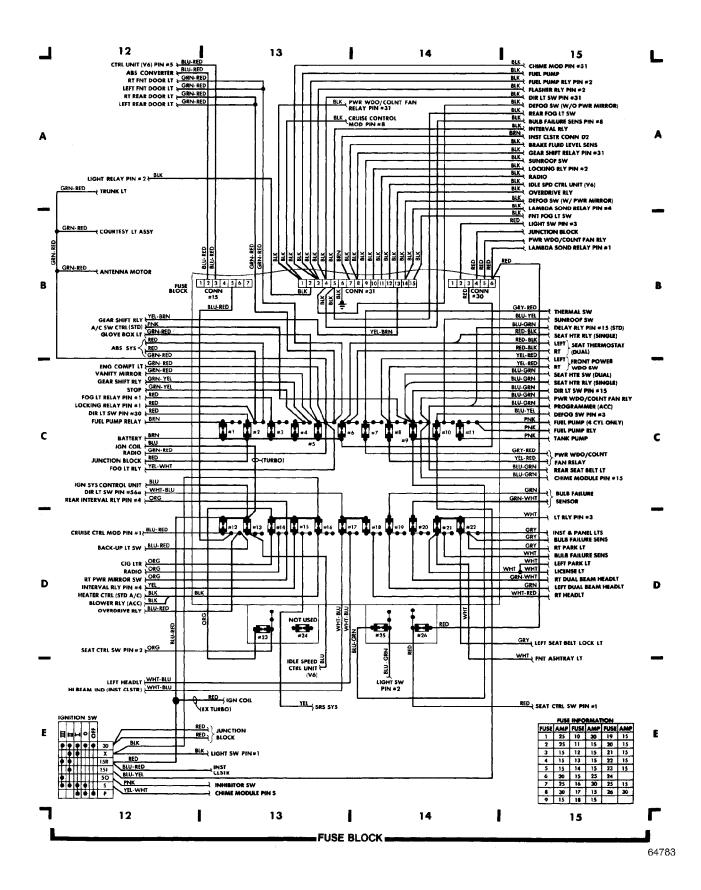

EM WIRING DIAGRAMS Heated Seats Circuit, Single Output**

1987 Volvo 740

For x



### SYSTEM WIRING DIAGRAMS Power Seat Circuit

1987 Volvo 740

For x



## SYSTEM WIRING DIAGRAMS Power Window Circuit

1987 Volvo 740

For x



### WIRING DIAGRAMS Fig. 8: Instrument Panel (Grids 28-31)

1987 Volvo 740

For x



#### Fig. 9: Rear Compartment & Accessories (Grids 32-35)

1987 Volvo 740

For x



#### Fig. 10: Rear Compartment & Accessories (Cont.) (Grids 36-39)

1987 Volvo 740

For x



#### Fig. 1: Engine Compartment (Grids 1-3)

1987 Volvo 740

#### For x



#### Fig. 2: Engine Compartment (Cont.) (Grids 4-7)

1987 Volvo 740

For x



#### Fig. 3: Engine Compartment (Cont.) (Grids 8-11)

1987 Volvo 740

For x



#### WIRING DIAGRAMS Fig. 4: Fuse Block (Grids 12-15)

1987 Volvo 740

For x



#### WIRING DIAGRAMS Fig. 5: Underdash (Grids 16-19)

1987 Volvo 740

For x



#### Fig. 6: Underdash (Cont.) (Grids 20-23)

1987 Volvo 740

For x



#### Fig. 7: Underdash (Cont.) (Grids 24-27)

1987 Volvo 740

For x