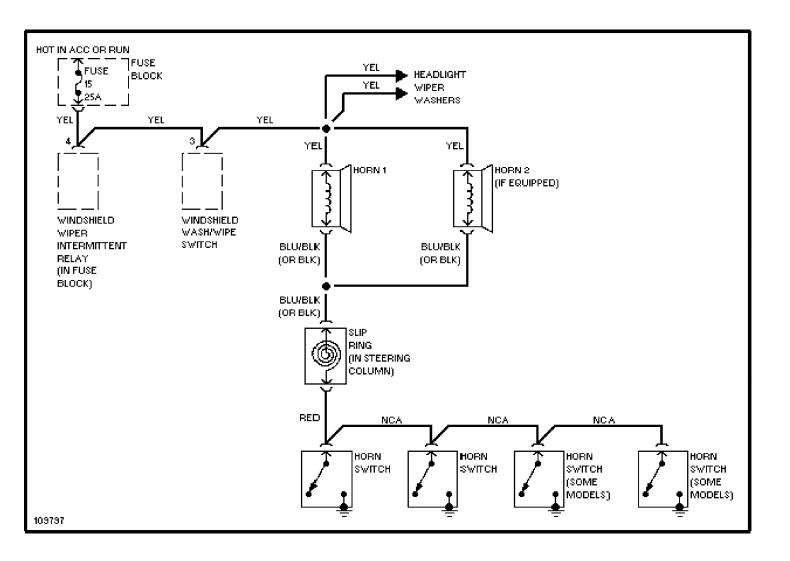

## SYSTEM WIRING DIAGRAMS Cooling Fan Circuit

1987 Volvo 740 For x



## **SYSTEM WIRING DIAGRAMS**Radio Circuits, Except USA

1987 Voĺvo 740

For x



### **SYSTEM WIRING DIAGRAMS** Charging Circuit 1987 Volvo 740

For x



## SYSTEM WIRING DIAGRAMS Starting Circuit

1987 Volvo 740

For x



## SYSTEM WIRING DIAGRAMS Front Wiper/Washer Circuit

1987 Volvo 740

For x



#### SYSTEM WIRING DIAGRAMS Rear Wiper/Washer Circuit

1987 Volvo 740

For x



## **SYSTEM WIRING DIAGRAMS Defogger Circuit, W/O Heated Mirrors**

1987 Volvo 740

For x



# **SYSTEM WIRING DIAGRAMS**Rear Defogger & Heated Mirrors Circuit

1987 Volvo 740

For x



## SYSTEM WIRING DIAGRAMS Horn Circuit

1987 Volvo 740 For x



## SYSTEM WIRING DIAGRAMS Power Antenna Circuit

1987 Volvo 740

For x



#### SYSTEM WIRING DIAGRAMS Power Door Lock Circuit

1987 Volvo 740

For x



### SYSTEM WIRING DIAGRAMS Power Mirror Circuit

1987 Volvo 740

For x



### **SYSTEM WIRING DIAGRAMS Heated Seats Circuit, Dual Output**

1987 Volvo 740

For x



### **SYSTEM WIRING DIAGRAMS Heated Seats Circuit, Single Output**

1987 Volvo 740

For x



### SYSTEM WIRING DIAGRAMS Power Seat Circuit

1987 Volvo 740

For x



## SYSTEM WIRING DIAGRAMS Power Window Circuit

1987 Volvo 740

For x



### WIRING DIAGRAMS Fig. 8: Instrument Panel (Grids 28-31)

1987 Volvo 740

For x



#### Fig. 9: Rear Compartment & Accessories (Grids 32-35)

1987 Volvo 740

For x



#### Fig. 10: Rear Compartment & Accessories (Cont.) (Grids 36-39)

1987 V