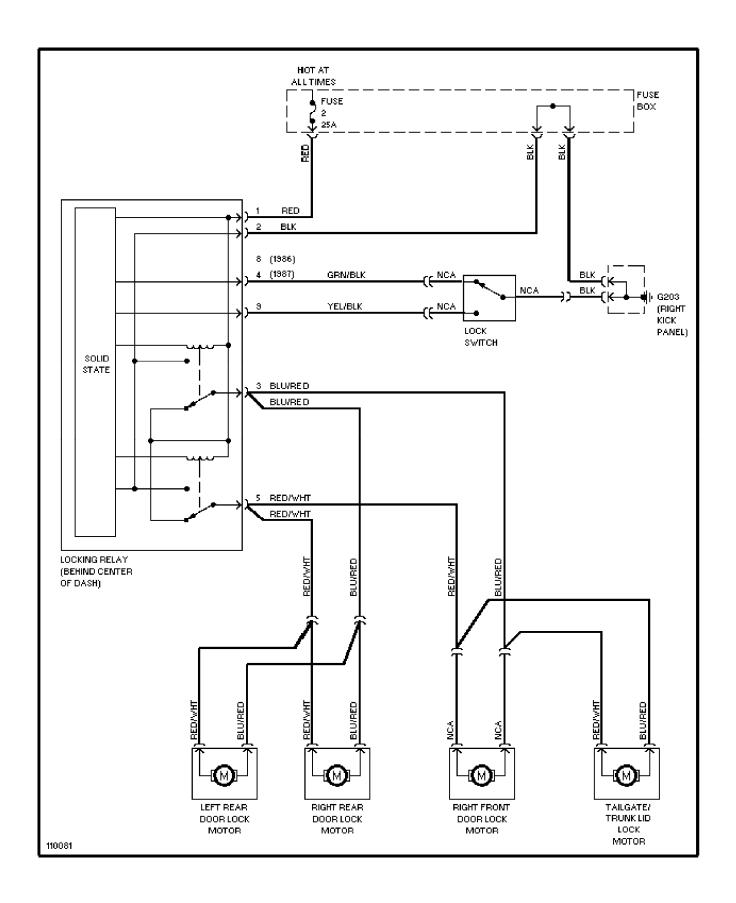

lvo 740 For x



## **SYSTEM WIRING DIAGRAMS**Radio Circuits, Except USA

1987 Voĺvo 740

For x



### **SYSTEM WIRING DIAGRAMS** Charging Circuit 1987 Volvo 740

For x



## SYSTEM WIRING DIAGRAMS Starting Circuit

1987 Volvo 740

For x



## SYSTEM WIRING DIAGRAMS Front Wiper/Washer Circuit

1987 Volvo 740

For x



#### SYSTEM WIRING DIAGRAMS Rear Wiper/Washer Circuit

1987 Volvo 740

For x



## **SYSTEM WIRING DIAGRAMS Defogger Circuit, W/O Heated Mirrors**

1987 Volvo 740

For x



# **SYSTEM WIRING DIAGRAMS**Rear Defogger & Heated Mirrors Circuit

1987 Volvo 740

For x



## SYSTEM WIRING DIAGRAMS Horn Circuit

1987 Volvo 740 For x



## SYSTEM WIRING DIAGRAMS Power Antenna Circuit

1987 Volvo 740

For x



#### SYSTEM WIRING DIAGRAMS Power Door Lock Circuit

1987 Volvo 740

For x



### SYSTEM WIRING DIAGRAMS Power Mirror Circuit

1987 Volvo 740

For x



### **SYSTEM WIRING DIAGRAMS Heated Seats Circuit, Dual Output**

1987 Volvo 740

For x



### **SYSTEM WIRING DIAGRAMS Heated Seats Circuit, Single Output**

1987 Volvo 740

For x



### SYSTEM WIRING DIAGRAMS Power Seat Circuit

1987 Volvo 740

For x



## SYSTEM WIRING DIAGRAMS Power Window Circuit

1987 Volvo 740

For x



### WIRING DIAGRAMS Fig. 8: Instrument Panel (Grids 28-31)

1987 Volvo 740

For x



#### Fig. 9: Rear Compartment & Accessories (Grids 32-35)

1987 Volvo 740

For x



#### Fig. 10: Rear Compartment & Accessories (Cont.) (Grids 36-39)

1987 Volvo 740

For x



#### Fig. 1: Engine Compartment (Grids 1-3)

1987 Volvo 740

#### For x



#### Fig. 2: Engine Compartment (Cont.) (Grids 4-7)

1987