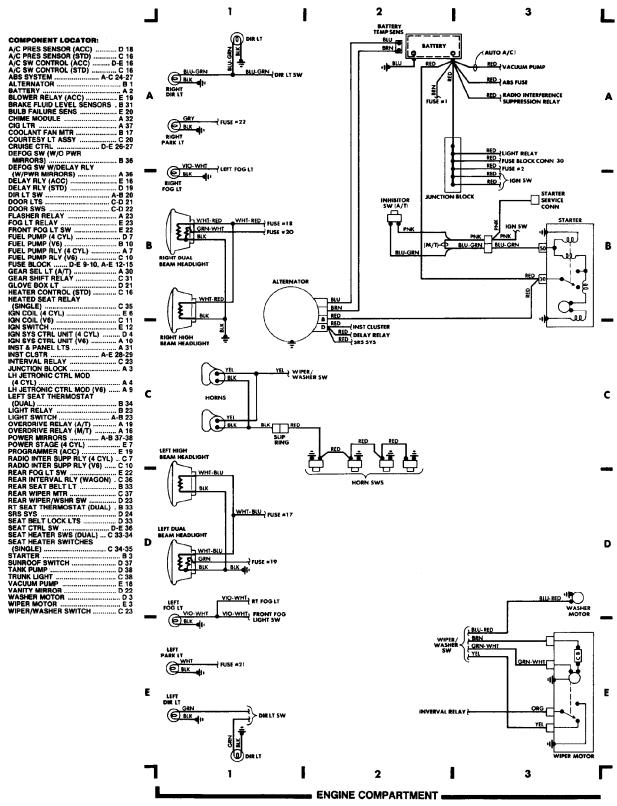

NG DIAGRAMS Power Door Lock Circuit

1987 Volvo 740

For x



### SYSTEM WIRING DIAGRAMS Power Mirror Circuit

1987 Volvo 740

For x



### **SYSTEM WIRING DIAGRAMS Heated Seats Circuit, Dual Output**

1987 Volvo 740

For x



### **SYSTEM WIRING DIAGRAMS Heated Seats Circuit, Single Output**

1987 Volvo 740

For x



### SYSTEM WIRING DIAGRAMS Power Seat Circuit

1987 Volvo 740

For x



## SYSTEM WIRING DIAGRAMS Power Window Circuit

1987 Volvo 740

For x



### WIRING DIAGRAMS Fig. 8: Instrument Panel (Grids 28-31)

1987 Volvo 740

For x



#### Fig. 9: Rear Compartment & Accessories (Grids 32-35)

1987 Volvo 740

For x



#### Fig. 10: Rear Compartment & Accessories (Cont.) (Grids 36-39)

1987 Volvo 740

For x



#### Fig. 1: Engine Compartment (Grids 1-3)

1987 Volvo 740

#### For x



#### Fig. 2: Engine Compartment (Cont.) (Grids 4-7)

1987 Volvo 740

For x



#### Fig. 3: Engine Compartment (Cont.) (Grids 8-11)

1987 Volvo 740

For x



#### WIRING DIAGRAMS Fig. 4: Fuse Block (Grids 12-15)

1987 Volvo 740

For x



#### WIRING DIAGRAMS Fig. 5: Underdash (Grids 16-19)

1987 Volvo 740

For x



#### Fig. 6: Underdash (Cont.) (Grids 20-23)

1987 Volvo 740

For x



#### Fig. 7: Underdash (Cont.) (Grids 24-27)

1987 Volvo 740

For x