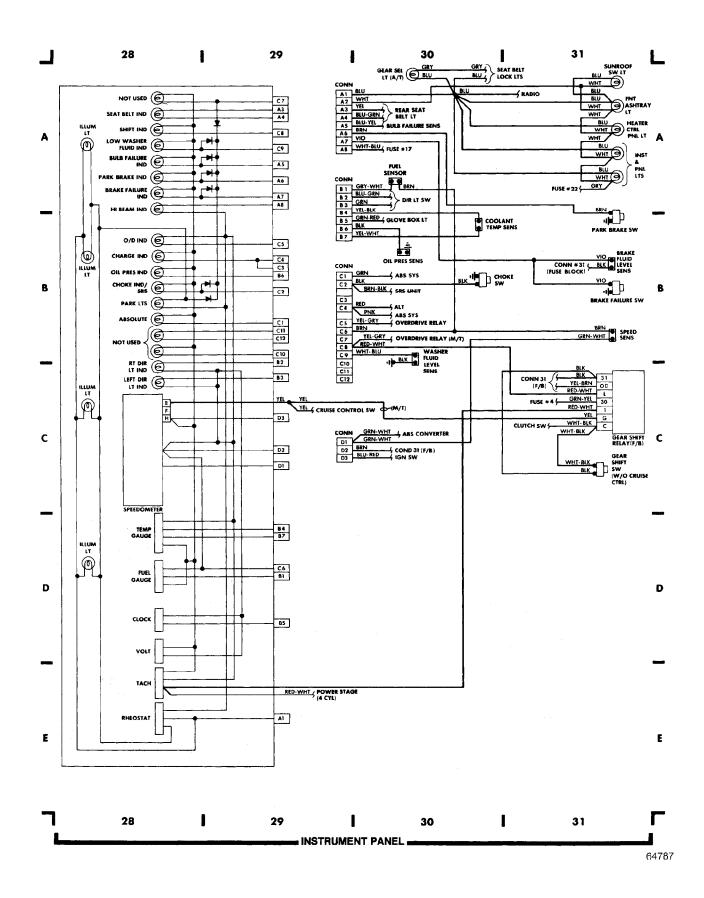

### WIRING DIAGRAMS Fig. 8: Instrument Panel (Grids 28-31)

1987 Volvo 740

For x