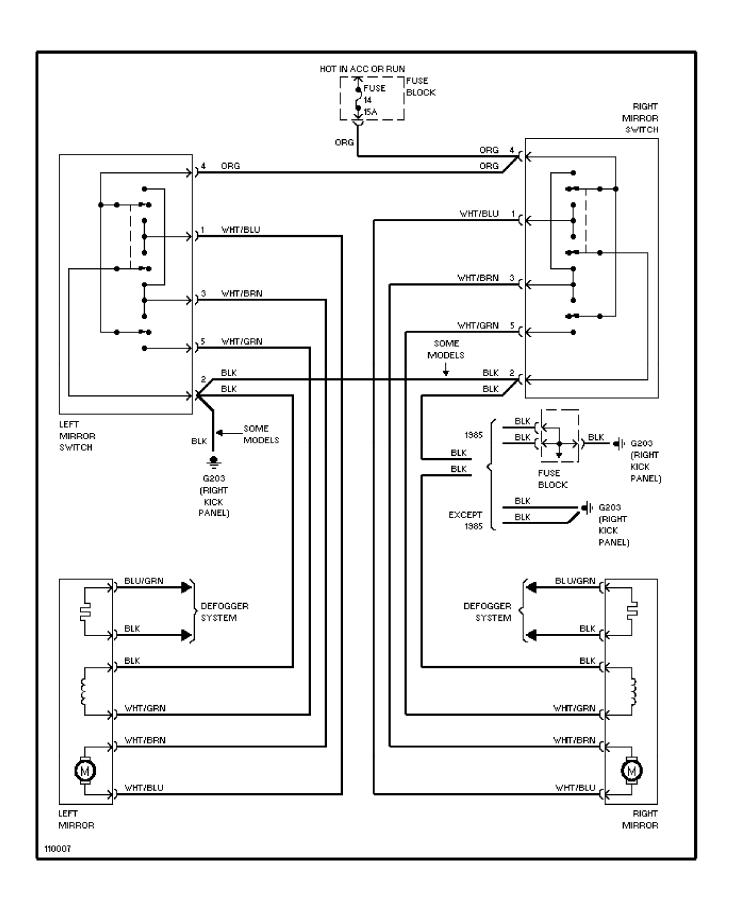

1987 Voĺvo 740

For x



### **SYSTEM WIRING DIAGRAMS** Charging Circuit 1987 Volvo 740

For x



## SYSTEM WIRING DIAGRAMS Starting Circuit

1987 Volvo 740

For x



## SYSTEM WIRING DIAGRAMS Front Wiper/Washer Circuit

1987 Volvo 740

For x



#### SYSTEM WIRING DIAGRAMS Rear Wiper/Washer Circuit

1987 Volvo 740

For x



## **SYSTEM WIRING DIAGRAMS Defogger Circuit, W/O Heated Mirrors**

1987 Volvo 740

For x



# **SYSTEM WIRING DIAGRAMS**Rear Defogger & Heated Mirrors Circuit

1987 Volvo 740

For x



## SYSTEM WIRING DIAGRAMS Horn Circuit

1987 Volvo 740 For x



## SYSTEM WIRING DIAGRAMS Power Antenna Circuit

1987 Volvo 740

For x



#### SYSTEM WIRING DIAGRAMS Power Door Lock Circuit

1987 Volvo 740

For x



### SYSTEM WIRING DIAGRAMS Power Mirror Circuit

1987 Volvo 740

For x



### **SYSTEM WIRING DIAGRAMS Heated Seats Circuit, Dual Output**

1987 Volvo 740

For x



### **SYSTEM WIRING DIAGRAMS Heated Seats Circuit, Single Output**

1987 Volvo 740

For x



### SYSTEM WIRING DIAGRAMS Power Seat Circuit

1987 Volvo 740

For x



## SYSTEM WIRING DIAGRAMS Power Window Circuit

1987 Volvo 740

For x



### WIRING DIAGRAMS Fig. 8: Instrument Panel (Grids 28-31)

1987 Volvo 740

For x



#### Fig. 9: Rear Compartment & Accessories (Grids 32-35)

1987 Volvo 740

For x



#### Fig. 10: Rear Compartment & Accessories (Cont.) (Grids 36-39)

1987 Volvo 740

For x



#### Fig. 1: Engine Compartment (Grids 1-3)

1987 Volvo 740

#### For x



#### Fig. 2: Engine Compartment (Cont.) (Grids 4-7)

1987 Volvo 740

For x



#### Fig. 3: Engine Compartment (Cont.) (Grids 8-11)