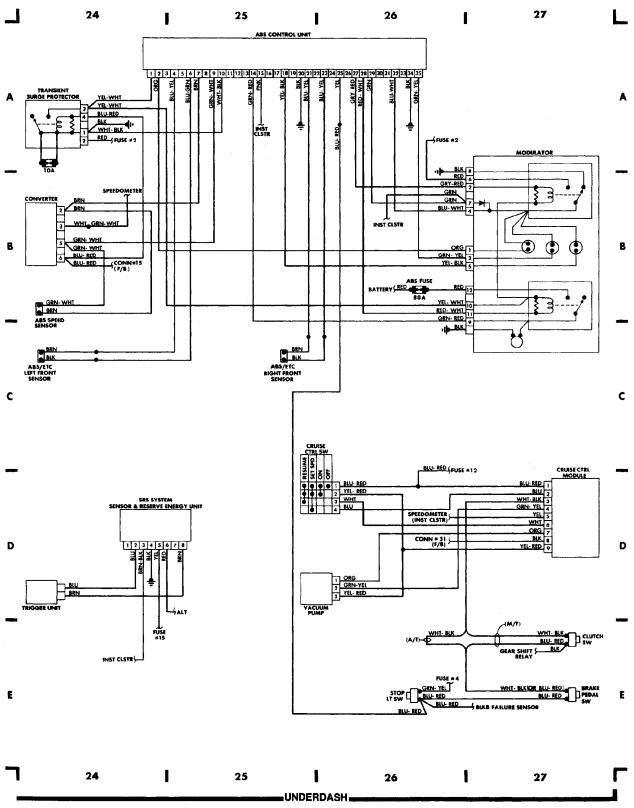

r x



### WIRING DIAGRAMS Fig. 8: Instrument Panel (Grids 28-31)

1987 Volvo 740

For x



#### Fig. 9: Rear Compartment & Accessories (Grids 32-35)

1987 Volvo 740

For x



#### Fig. 10: Rear Compartment & Accessories (Cont.) (Grids 36-39)

1987 Volvo 740

For x



#### Fig. 1: Engine Compartment (Grids 1-3)

1987 Volvo 740

#### For x



#### Fig. 2: Engine Compartment (Cont.) (Grids 4-7)

1987 Volvo 740

For x



#### Fig. 3: Engine Compartment (Cont.) (Grids 8-11)

1987 Volvo 740

For x



#### WIRING DIAGRAMS Fig. 4: Fuse Block (Grids 12-15)

1987 Volvo 740

For x



#### WIRING DIAGRAMS Fig. 5: Underdash (Grids 16-19)

1987 Volvo 740

For x



#### Fig. 6: Underdash (Cont.) (Grids 20-23)

1987 Volvo 740

For x



#### Fig. 7: Underdash (Cont.) (Grids 24-27)

1987 Volvo 740

For x