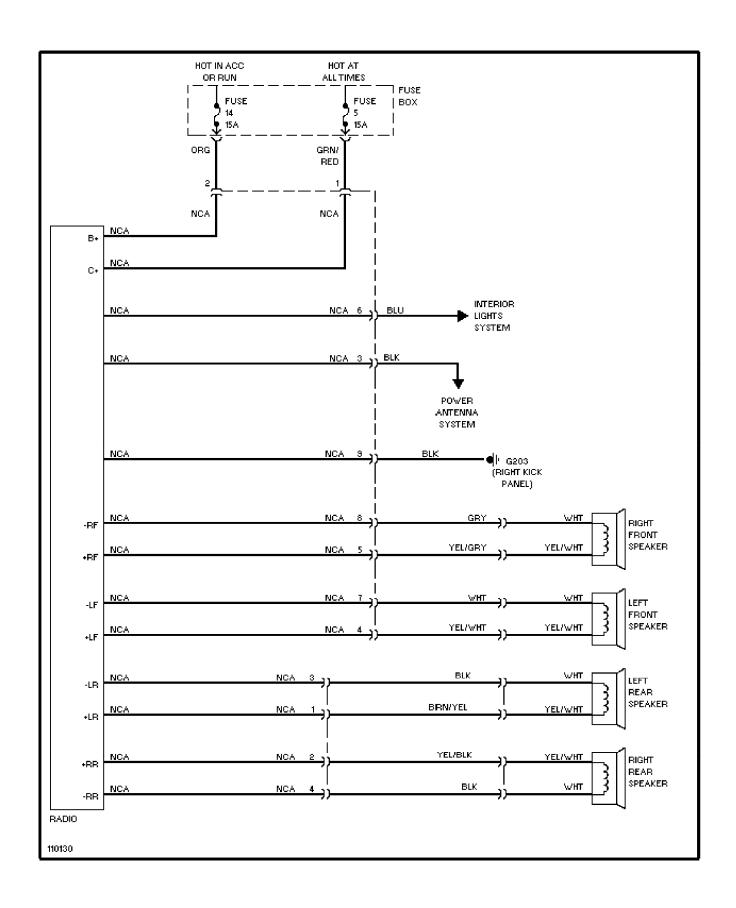

x



# **SYSTEM WIRING DIAGRAMS**Rear Defogger & Heated Mirrors Circuit

1987 Volvo 760

For x



### SYSTEM WIRING DIAGRAMS Horn Circuit

1987\_Volvo 760

For x



# SYSTEM WIRING DIAGRAMS Power Antenna Circuit

1987 Volvo 760

For x



#### SYSTEM WIRING DIAGRAMS Power Door Lock Circuit

1987 Volvo 760

For x



### SYSTEM WIRING DIAGRAMS Power Mirror Circuit

1987 Volvo 760

For x



### **SYSTEM WIRING DIAGRAMS Heated Seats Circuit, Dual Output**

1987 Volvo 760

For x



### **SYSTEM WIRING DIAGRAMS Heated Seats Circuit, Single Output**

1987 Volvo 760

For x



### SYSTEM WIRING DIAGRAMS Power Seat Circuit

1987 Volvo 760

For x



### SYSTEM WIRING DIAGRAMS Power Window Circuit

1987\_Volvo 760

For x



# **SYSTEM WIRING DIAGRAMS**Radio Circuits, Except USA

1987 Voĺvo 760

For x



### **SYSTEM WIRING DIAGRAMS** Charging Circuit 1987 Volvo 760

For x



### WIRING DIAGRAMS Fig. 8: Instrument Panel (Grids 28-31)

1987 Volvo 760

For x



#### Fig. 9: Rear Compartment & Accessories (Grids 32-35)

1987 Volvo 760

For x



#### Fig. 10: Rear Compartment & Accessories (Cont.) (Grids 36-39)

1987 Volvo 760

For x



#### Fig. 1: Engine Compartment (Grids 1-3)

1987 Volvo 760

#### For x



#### Fig. 2: Engine Compartment (Cont.) (Grids 4-7)

1987 Volvo 760

For x



#### Fig. 3: Engine Compartment (Cont.) (Grids 8-11)

1987 Volvo 760

For x



#### WIRING DIAGRAMS Fig. 4: Fuse Block (Grids 12-15)

1987 Volvo 760

For x



#### WIRING DIAGRAMS Fig. 5: Underdash (Grids 16-19)

1987 Volvo 760

For x



#### Fig. 6: Underdash (Cont.) (Grids 20-23)

1987 Volvo 760

For x



#