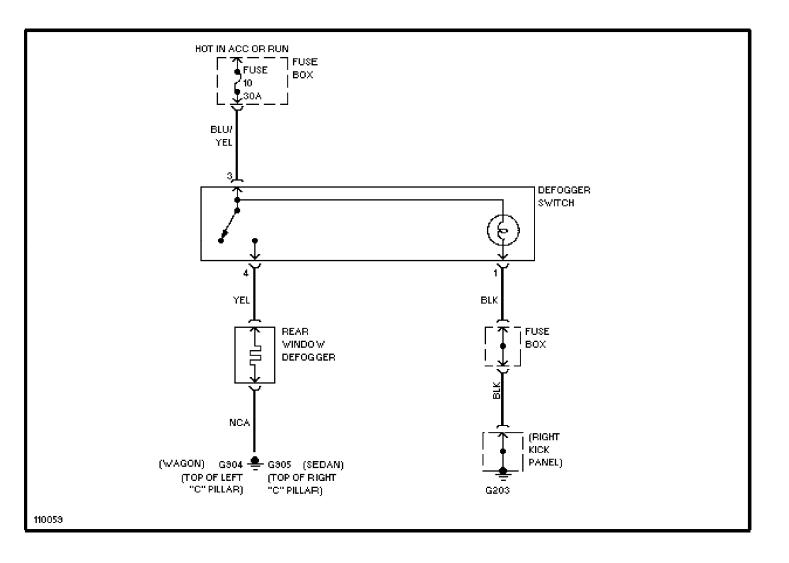

# **SYSTEM WIRING DIAGRAMS Defogger Circuit, W/O Heated Mirrors**

1987 Volvo 760

For x