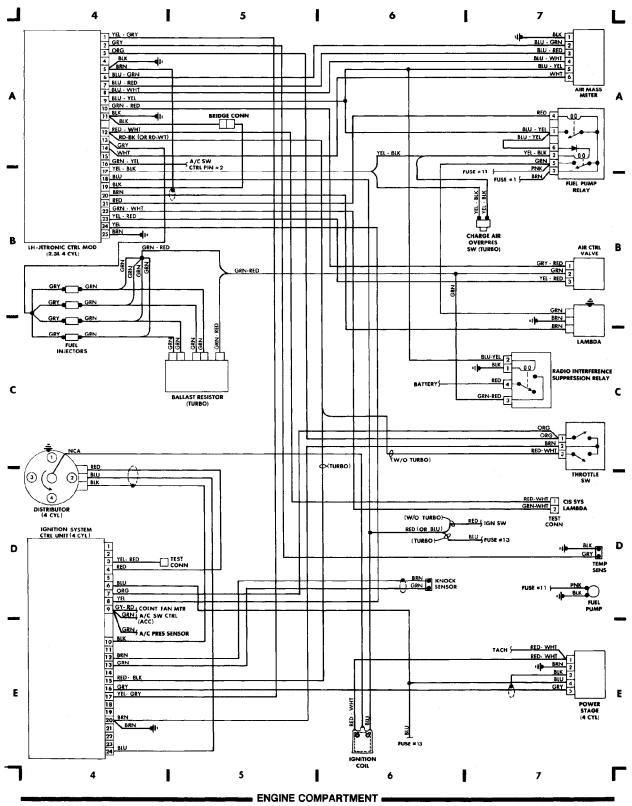

YSTEM WIRING DIAGRAMS Heated Seats Circuit, Single Output**

1987 Volvo 760

For x



### SYSTEM WIRING DIAGRAMS Power Seat Circuit

1987 Volvo 760

For x



### SYSTEM WIRING DIAGRAMS Power Window Circuit

1987\_Volvo 760

For x



# **SYSTEM WIRING DIAGRAMS**Radio Circuits, Except USA

1987 Voĺvo 760

For x



### **SYSTEM WIRING DIAGRAMS** Charging Circuit 1987 Volvo 760

For x



### WIRING DIAGRAMS Fig. 8: Instrument Panel (Grids 28-31)

1987 Volvo 760

For x



#### Fig. 9: Rear Compartment & Accessories (Grids 32-35)

1987 Volvo 760

For x



#### Fig. 10: Rear Compartment & Accessories (Cont.) (Grids 36-39)

1987 Volvo 760

For x



#### Fig. 1: Engine Compartment (Grids 1-3)

1987 Volvo 760

#### For x



#### Fig. 2: Engine Compartment (Cont.) (Grids 4-7)

1987 Volvo 760

For x



#### Fig. 3: Engine Compartment (Cont.) (Grids 8-11)

1987 Volvo 760

For x



#### WIRING DIAGRAMS Fig. 4: Fuse Block (Grids 12-15)

1987 Volvo 760

For x



#### WIRING DIAGRAMS Fig. 5: Underdash (Grids 16-19)

1987 Volvo 760

For x



#### Fig. 6: Underdash (Cont.) (Grids 20-23)

1987 Volvo 760

For x



#### Fig. 7: Underdash (Cont.) (Grids 24-27)

1987 Volvo 760

For x