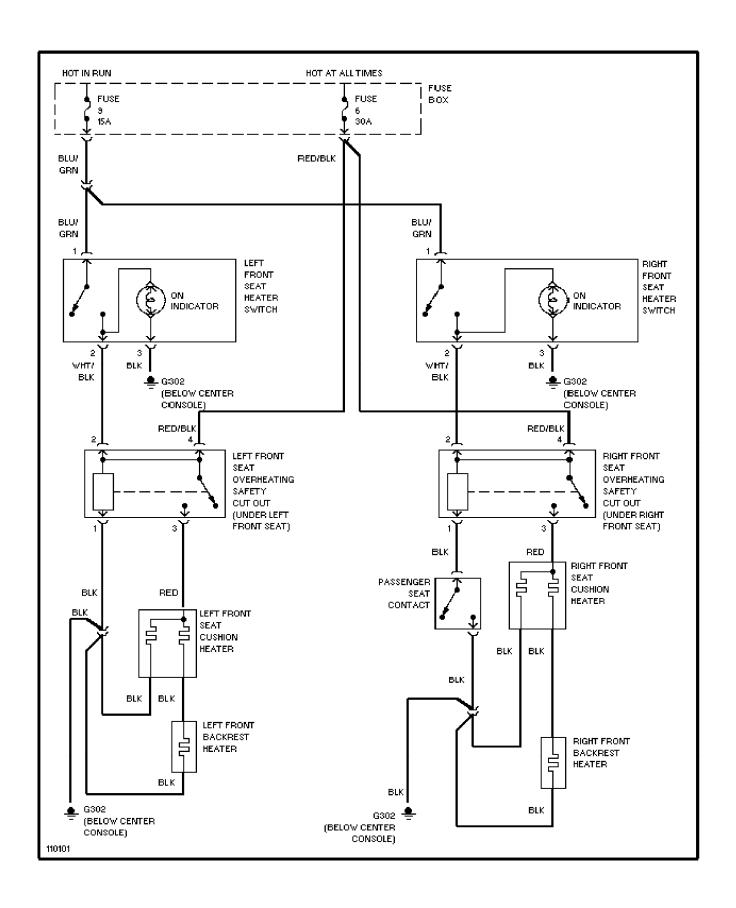

### **SYSTEM WIRING DIAGRAMS Heated Seats Circuit, Dual Output**

1987 Volvo 760

For x