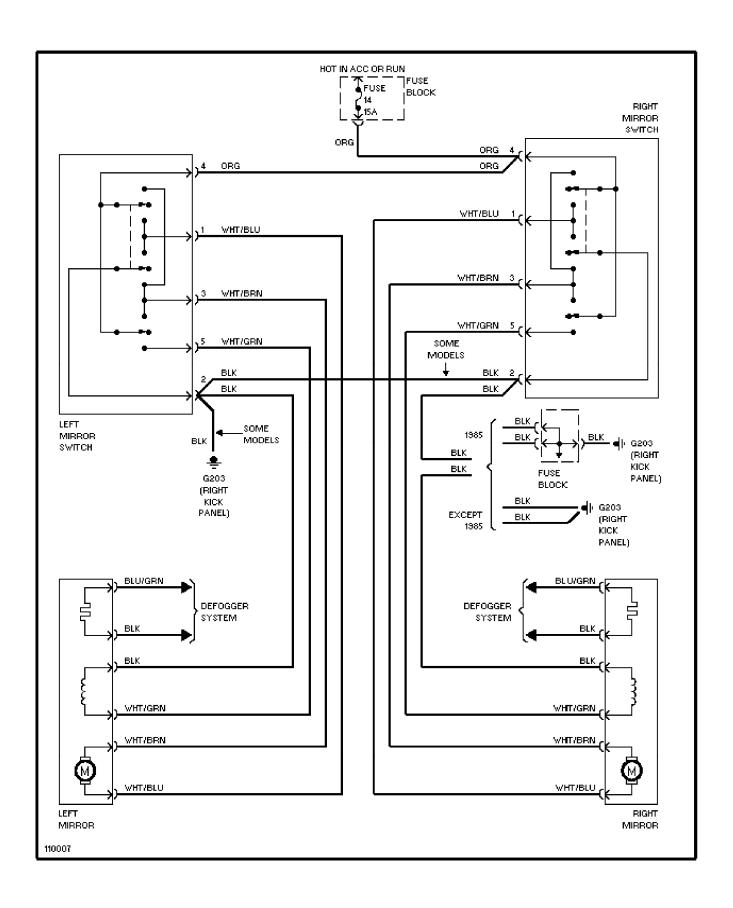

# SYSTEM WIRING DIAGRAMS Cooling Fan Circuit

1987 Volvo 760 For x



# SYSTEM WIRING DIAGRAMS Starting Circuit

1987 Volvo 760

For x



## SYSTEM WIRING DIAGRAMS Front Wiper/Washer Circuit

1987 Volvo 760

For x



#### SYSTEM WIRING DIAGRAMS Rear Wiper/Washer Circuit

1987 Volvo 760

For x



# **SYSTEM WIRING DIAGRAMS Defogger Circuit, W/O Heated Mirrors**

1987 Volvo 760

For x



# **SYSTEM WIRING DIAGRAMS**Rear Defogger & Heated Mirrors Circuit

1987 Volvo 760

For x



### SYSTEM WIRING DIAGRAMS Horn Circuit

1987\_Volvo 760

For x



# SYSTEM WIRING DIAGRAMS Power Antenna Circuit

1987 Volvo 760

For x



#### SYSTEM WIRING DIAGRAMS Power Door Lock Circuit

1987 Volvo 760

For x



### SYSTEM WIRING DIAGRAMS Power Mirror Circuit

1987 Volvo 760

For x



### **SYSTEM WIRING DIAGRAMS Heated Seats Circuit, Dual Output**

1987 Volvo 760

For x



### **SYSTEM WIRING DIAGRAMS Heated Seats Circuit, Single Output**

1987 Volvo 760

For x



### SYSTEM WIRING DIAGRAMS Power Seat Circuit

1987 Volvo 760

For x



### SYSTEM WIRING DIAGRAMS Power Window Circuit

1987\_Volvo 760

For x



# **SYSTEM WIRING DIAGRAMS**Radio Circuits, Except USA

1987 Voĺvo 760

For x



### **SYSTEM WIRING DIAGRAMS** Charging Circuit 1987 Volvo 760

For x



### WIRING DIAGRAMS Fig. 8: Instrument Panel (Grids 28-31)

1987 Volvo 760

For x



#### Fig. 9: Rear Compartment & Accessories (Grids 32-35)

1987 Volvo 760

For x



#### Fig. 10: Rear Compartment & Accessories (Cont.) (Grids 36-39)

1987 Volvo 760

For x



#### Fig. 1: Engine Compartment (Grids 1-3)

1987 V