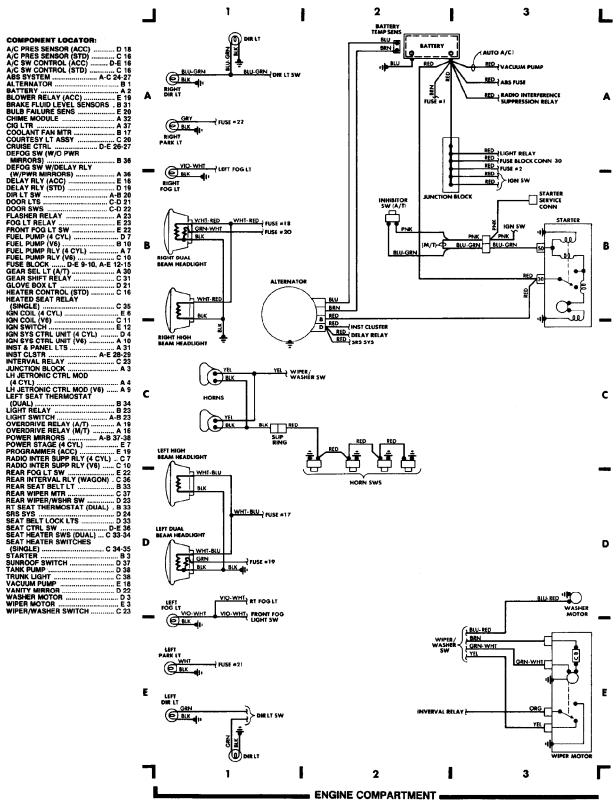

DIAGRAMS Heated Seats Circuit, Dual Output**

1987 Volvo 760

For x



### **SYSTEM WIRING DIAGRAMS Heated Seats Circuit, Single Output**

1987 Volvo 760

For x



### SYSTEM WIRING DIAGRAMS Power Seat Circuit

1987 Volvo 760

For x



### SYSTEM WIRING DIAGRAMS Power Window Circuit

1987\_Volvo 760

For x



# **SYSTEM WIRING DIAGRAMS**Radio Circuits, Except USA

1987 Voĺvo 760

For x



### **SYSTEM WIRING DIAGRAMS** Charging Circuit 1987 Volvo 760

For x



### WIRING DIAGRAMS Fig. 8: Instrument Panel (Grids 28-31)

1987 Volvo 760

For x



#### Fig. 9: Rear Compartment & Accessories (Grids 32-35)

1987 Volvo 760

For x



#### Fig. 10: Rear Compartment & Accessories (Cont.) (Grids 36-39)

1987 Volvo 760

For x



#### Fig. 1: Engine Compartment (Grids 1-3)

1987 Volvo 760

#### For x



#### Fig. 2: Engine Compartment (Cont.) (Grids 4-7)

1987 Volvo 760

For x



#### Fig. 3: Engine Compartment (Cont.) (Grids 8-11)

1987 Volvo 760

For x



#### WIRING DIAGRAMS Fig. 4: Fuse Block (Grids 12-15)

1987 Volvo 760

For x



#### WIRING DIAGRAMS Fig. 5: Underdash (Grids 16-19)

1987 Volvo 760

For x



#### Fig. 6: Underdash (Cont.) (Grids 20-23)

1987 Volvo 760

For x



#### Fig. 7: Underdash (Cont.) (Grids 24-27)

1987 Volvo 760

For x