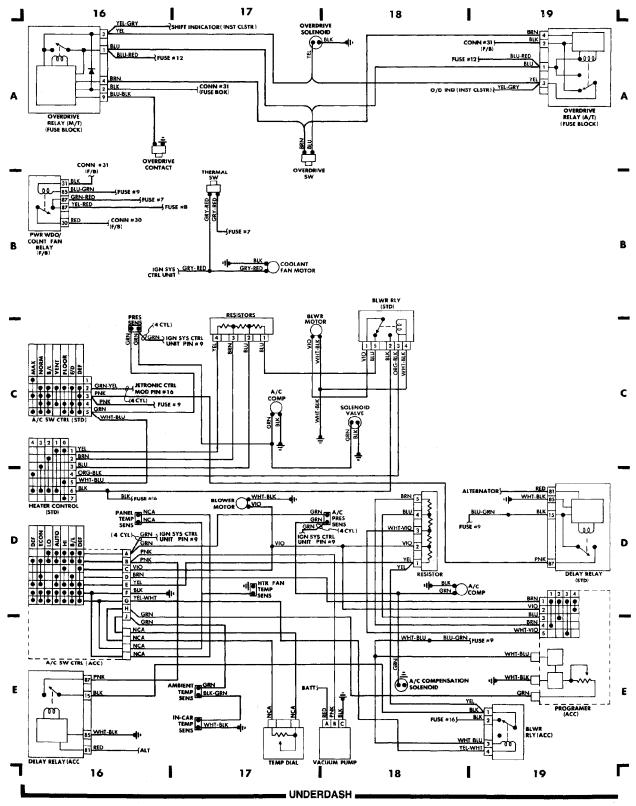

YSTEM WIRING DIAGRAMS**Radio Circuits, Except USA

1987 Voĺvo 760

For x



### **SYSTEM WIRING DIAGRAMS** Charging Circuit 1987 Volvo 760

For x



### WIRING DIAGRAMS Fig. 8: Instrument Panel (Grids 28-31)

1987 Volvo 760

For x



#### Fig. 9: Rear Compartment & Accessories (Grids 32-35)

1987 Volvo 760

For x



#### Fig. 10: Rear Compartment & Accessories (Cont.) (Grids 36-39)

1987 Volvo 760

For x



#### Fig. 1: Engine Compartment (Grids 1-3)

1987 Volvo 760

#### For x



#### Fig. 2: Engine Compartment (Cont.) (Grids 4-7)

1987 Volvo 760

For x



#### Fig. 3: Engine Compartment (Cont.) (Grids 8-11)

1987 Volvo 760

For x



#### WIRING DIAGRAMS Fig. 4: Fuse Block (Grids 12-15)

1987 Volvo 760

For x



#### WIRING DIAGRAMS Fig. 5: Underdash (Grids 16-19)

1987 Volvo 760

For x



#### Fig. 6: Underdash (Cont.) (Grids 20-23)

1987 Volvo 760

For x



#### Fig. 7: Underdash (Cont.) (Grids 24-27)

1987 Volvo 760

For x