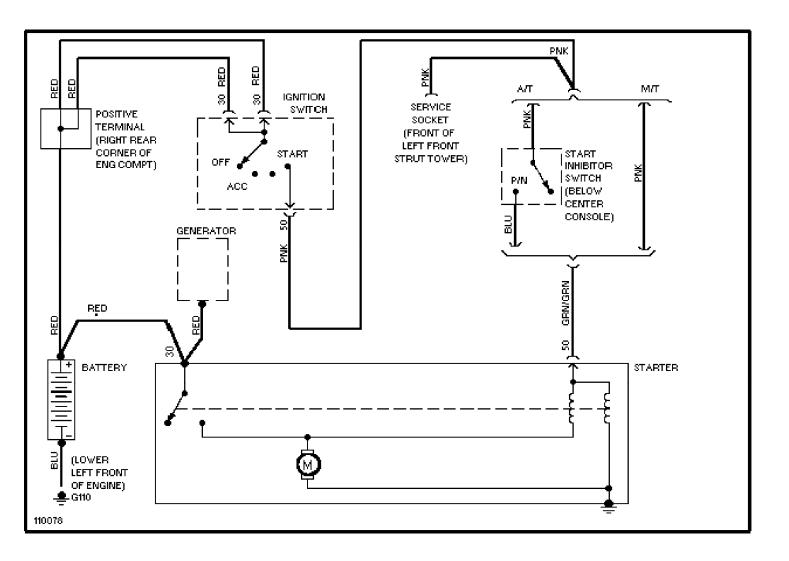

# SYSTEM WIRING DIAGRAMS Cooling Fan Circuit

1987 Volvo 760 For x



# SYSTEM WIRING DIAGRAMS Starting Circuit

1987 Volvo 760

For x



## SYSTEM WIRING DIAGRAMS Front Wiper/Washer Circuit

1987 Volvo 760

For x



#### SYSTEM WIRING DIAGRAMS Rear Wiper/Washer Circuit

1987 Volvo 760

For x



# **SYSTEM WIRING DIAGRAMS Defogger Circuit, W/O Heated Mirrors**

1987 Volvo 760

For x



# **SYSTEM WIRING DIAGRAMS**Rear Defogger & Heated Mirrors Circuit

1987 Volvo 760

For x



### SYSTEM WIRING DIAGRAMS Horn Circuit

1987\_Volvo 760

For x



# SYSTEM WIRING DIAGRAMS Power Antenna Circuit

1987 Volvo 760

For x



#### SYSTEM WIRING DIAGRAMS Power Door Lock Circuit

1987 Volvo 760

For x



### SYSTEM WIRING DIAGRAMS Power Mirror Circuit

1987 Volvo 760

For x



### **SYSTEM WIRING DIAGRAMS Heated Seats Circuit, Dual Output**

1987 Volvo 760

For x



### **SYSTEM WIRING DIAGRAMS Heated Seats Circuit, Single Output**

198