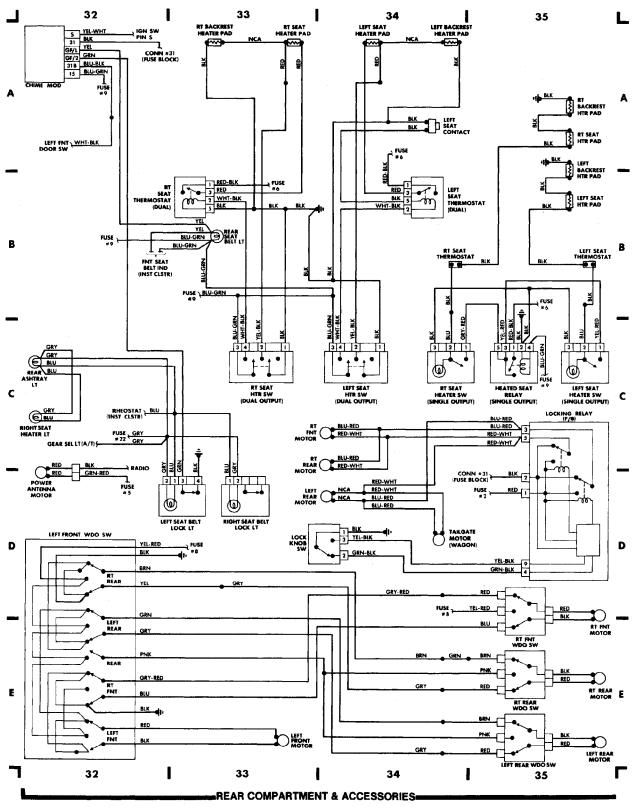

#### Fig. 9: Rear Compartment & Accessories (Grids 32-35)

1987 Volvo 760

For x