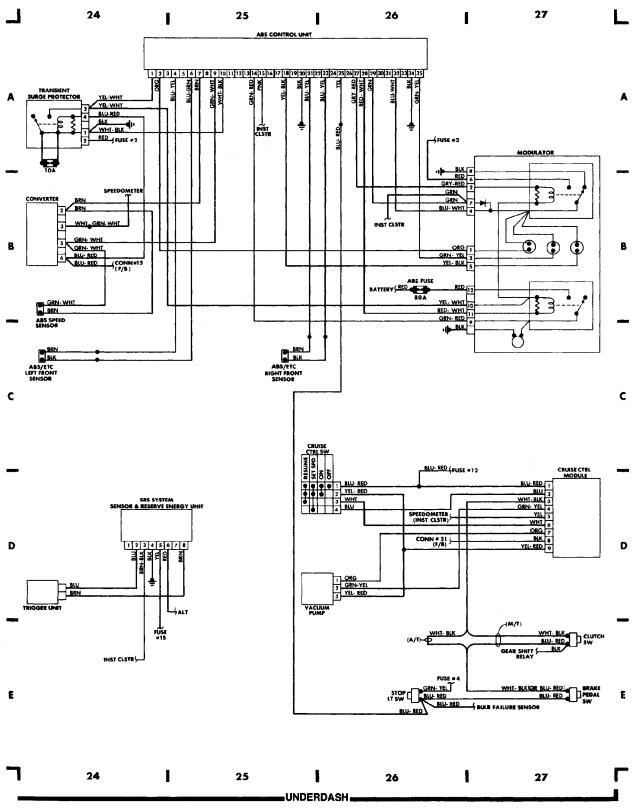

r x



### WIRING DIAGRAMS Fig. 8: Instrument Panel (Grids 28-31)

1987 Volvo 760

For x



#### Fig. 9: Rear Compartment & Accessories (Grids 32-35)

1987 Volvo 760

For x



#### Fig. 10: Rear Compartment & Accessories (Cont.) (Grids 36-39)

1987 Volvo 760

For x



#### Fig. 1: Engine Compartment (Grids 1-3)

1987 Volvo 760

#### For x



#### Fig. 2: Engine Compartment (Cont.) (Grids 4-7)

1987 Volvo 760

For x



#### Fig. 3: Engine Compartment (Cont.) (Grids 8-11)

1987 Volvo 760

For x



#### WIRING DIAGRAMS Fig. 4: Fuse Block (Grids 12-15)

1987 Volvo 760

For x



#### WIRING DIAGRAMS Fig. 5: Underdash (Grids 16-19)

1987 Volvo 760

For x



#### Fig. 6: Underdash (Cont.) (Grids 20-23)

1987 Volvo 760

For x



#### Fig. 7: Underdash (Cont.) (Grids 24-27)

1987 Volvo 760

For x