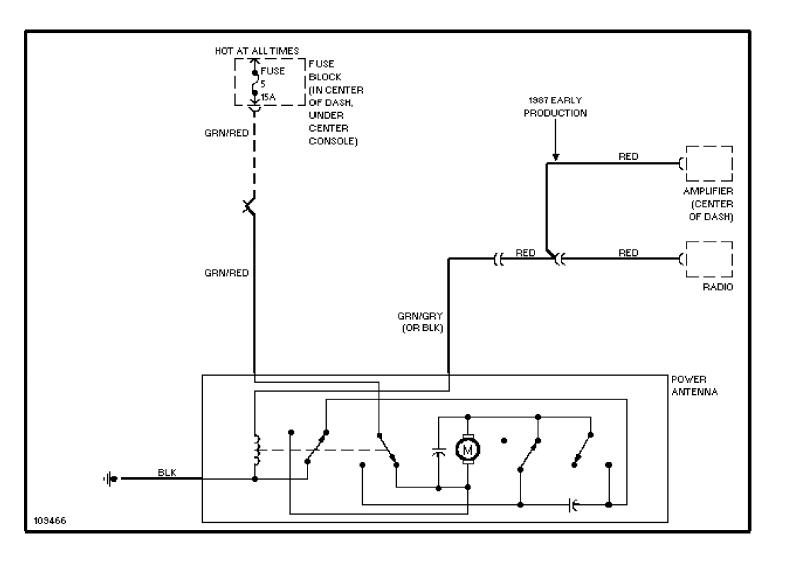

# SYSTEM WIRING DIAGRAMS Cooling Fan Circuit

1987 Volvo 760 For x



# SYSTEM WIRING DIAGRAMS Starting Circuit

1987 Volvo 760

For x



## SYSTEM WIRING DIAGRAMS Front Wiper/Washer Circuit

1987 Volvo 760

For x



#### SYSTEM WIRING DIAGRAMS Rear Wiper/Washer Circuit

1987 Volvo 760

For x



# **SYSTEM WIRING DIAGRAMS Defogger Circuit, W/O Heated Mirrors**

1987 Volvo 760

For x



# **SYSTEM WIRING DIAGRAMS**Rear Defogger & Heated Mirrors Circuit

1987 Volvo 760

For x



### SYSTEM WIRING DIAGRAMS Horn Circuit

1987\_Volvo 760

For x



# SYSTEM WIRING DIAGRAMS Power Antenna Circuit

1987 Volvo 760

For x



#### SYSTEM WIRING DIAGRAMS Power Door Lock Circuit

1987 Volvo 760

For x



### SYSTEM WIRING DIAGRAMS Power Mirror Circuit

1987 Volvo 760

For x



### **SYSTEM WIRING DIAGRAMS Heated Seats Circuit, Dual Output**

1987 Volvo 760

For x



### **SYSTEM WIRING DIAGRAMS Heated Seats Circuit, Single Output**

1987 Volvo 760

For x



### SYSTEM WIRING DIAGRAMS Power Seat Circuit

1987 Volvo 760

For x



### SYSTEM WIRING DIAGRAMS Power Window Circuit

1987\_Volvo 760

For x



# **SYSTEM WIRING DIAGRAMS**Radio Circuits, Except USA

1987 Voĺvo 760

For x



### **SYSTEM WIRING DIAGRAMS** Charging Circuit 1987 Volvo 760

For x



### WIRING DIAGRAMS Fig. 8: Instrument Panel (Grids 28-31)

1987 Volvo 760

For x



#### Fig. 9: Rear Compartment & Accessories (Grids 32-35)

1987 Volvo 760

F