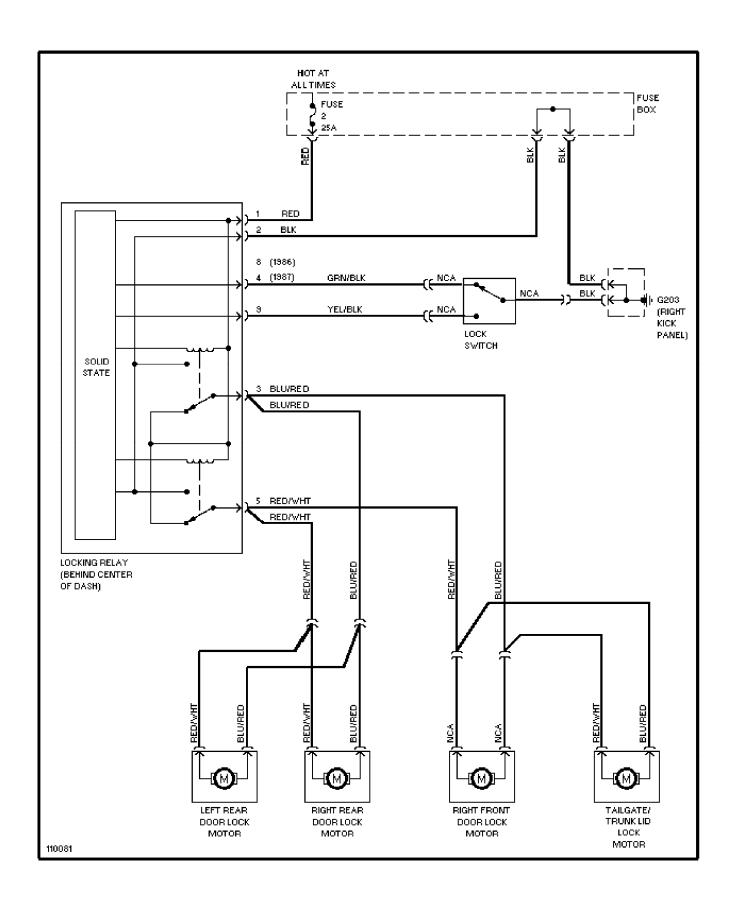

# SYSTEM WIRING DIAGRAMS Cooling Fan Circuit

1987 Volvo 760 For x



# SYSTEM WIRING DIAGRAMS Starting Circuit

1987 Volvo 760

For x



## SYSTEM WIRING DIAGRAMS Front Wiper/Washer Circuit

1987 Volvo 760

For x



#### SYSTEM WIRING DIAGRAMS Rear Wiper/Washer Circuit

1987 Volvo 760

For x



# **SYSTEM WIRING DIAGRAMS Defogger Circuit, W/O Heated Mirrors**

1987 Volvo 760

For x



# **SYSTEM WIRING DIAGRAMS**Rear Defogger & Heated Mirrors Circuit

1987 Volvo 760

For x



### SYSTEM WIRING DIAGRAMS Horn Circuit

1987\_Volvo 760

For x



# SYSTEM WIRING DIAGRAMS Power Antenna Circuit

1987 Volvo 760

For x



#### SYSTEM WIRING DIAGRAMS Power Door Lock Circuit

1987 Volvo 760

For x



### SYSTEM WIRING DIAGRAMS Power Mirror Circuit

1987 Volvo 760

For x



### **SYSTEM WIRING DIAGRAMS Heated Seats Circuit, Dual Output**

1987 Volvo 760

For x



### **SYSTEM WIRING DIAGRAMS Heated Seats Circuit, Single Output**

1987 Volvo 760

For x



### SYSTEM WIRING DIAGRAMS Power Seat Circuit

1987 Volvo 760

For x



### SYSTEM WIRING DIAGRAMS Power Window Circuit

1987\_Volvo 760

For x



# **SYSTEM WIRING DIAGRAMS**Radio Circuits, Except USA

1987 Voĺvo 760

For x



### **SYSTEM WIRING DIAGRAMS** Charging Circuit 1987 Volvo 760

For x



### WIRING DIAGRAMS Fig. 8: Instrument Panel (Grids 28-31)

1987 Volvo 760

For x



#### Fig. 9: Rear Compartment & Accessories (Grids 32-35)

1987 Volvo 760

For x



#### Fig. 10: Rear Compartment & Accessories (Cont.) (Grids 36-39)

19