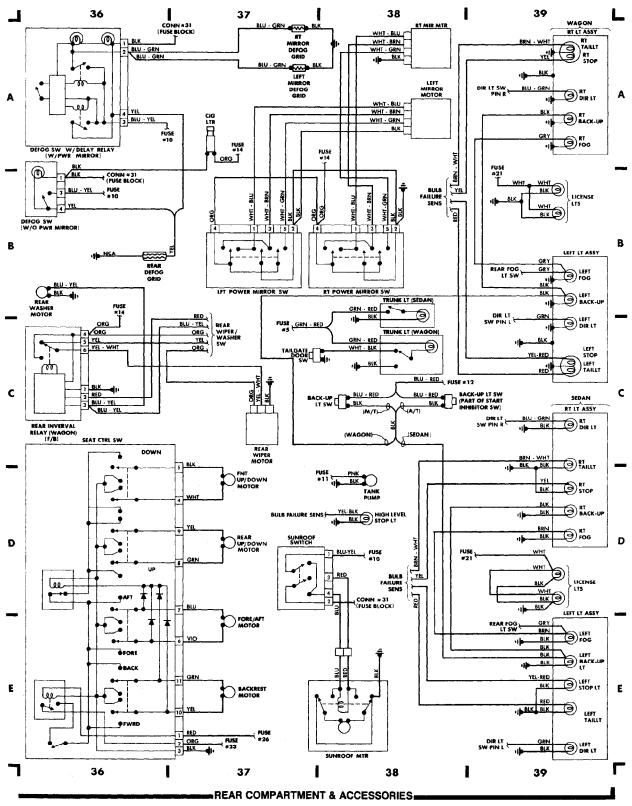

#### Fig. 10: Rear Compartment & Accessories (Cont.) (Grids 36-39)

1987 Volvo 760

For x