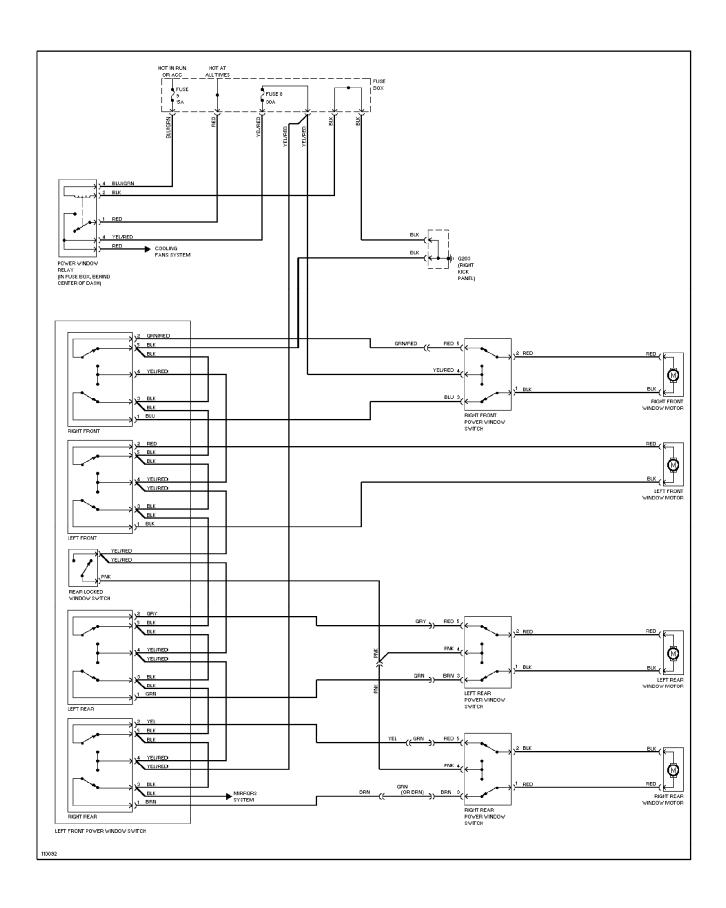

STEM WIRING DIAGRAMS Defogger Circuit, W/O Heated Mirrors**

1987 Volvo 760

For x



# **SYSTEM WIRING DIAGRAMS**Rear Defogger & Heated Mirrors Circuit

1987 Volvo 760

For x



### SYSTEM WIRING DIAGRAMS Horn Circuit

1987\_Volvo 760

For x



# SYSTEM WIRING DIAGRAMS Power Antenna Circuit

1987 Volvo 760

For x



#### SYSTEM WIRING DIAGRAMS Power Door Lock Circuit

1987 Volvo 760

For x



### SYSTEM WIRING DIAGRAMS Power Mirror Circuit

1987 Volvo 760

For x



### **SYSTEM WIRING DIAGRAMS Heated Seats Circuit, Dual Output**

1987 Volvo 760

For x



### **SYSTEM WIRING DIAGRAMS Heated Seats Circuit, Single Output**

1987 Volvo 760

For x



### SYSTEM WIRING DIAGRAMS Power Seat Circuit

1987 Volvo 760

For x



### SYSTEM WIRING DIAGRAMS Power Window Circuit

1987\_Volvo 760

For x



# **SYSTEM WIRING DIAGRAMS**Radio Circuits, Except USA

1987 Voĺvo 760

For x



### **SYSTEM WIRING DIAGRAMS** Charging Circuit 1987 Volvo 760

For x



### WIRING DIAGRAMS Fig. 8: Instrument Panel (Grids 28-31)

1987 Volvo 760

For x



#### Fig. 9: Rear Compartment & Accessories (Grids 32-35)

1987 Volvo 760

For x



#### Fig. 10: Rear Compartment & Accessories (Cont.) (Grids 36-39)

1987 Volvo 760

For x



#### Fig. 1: Engine Compartment (Grids 1-3)

1987 Volvo 760

#### For x



#### Fig. 2: Engine Compartment (Cont.) (Grids 4-7)

1987 Volvo 760

For x



#### Fig. 3: Engine Compartment (Cont.) (Grids 8-11)

1987 Volvo 760

For x



#### WIRING DIAGRAMS Fig. 4: Fuse Block (Grids 12-15)

1987 Volvo 760

For x



#### WIRING DIAGRAMS Fig. 5: Underdash (Grids 16-19)

1987 Volvo 760