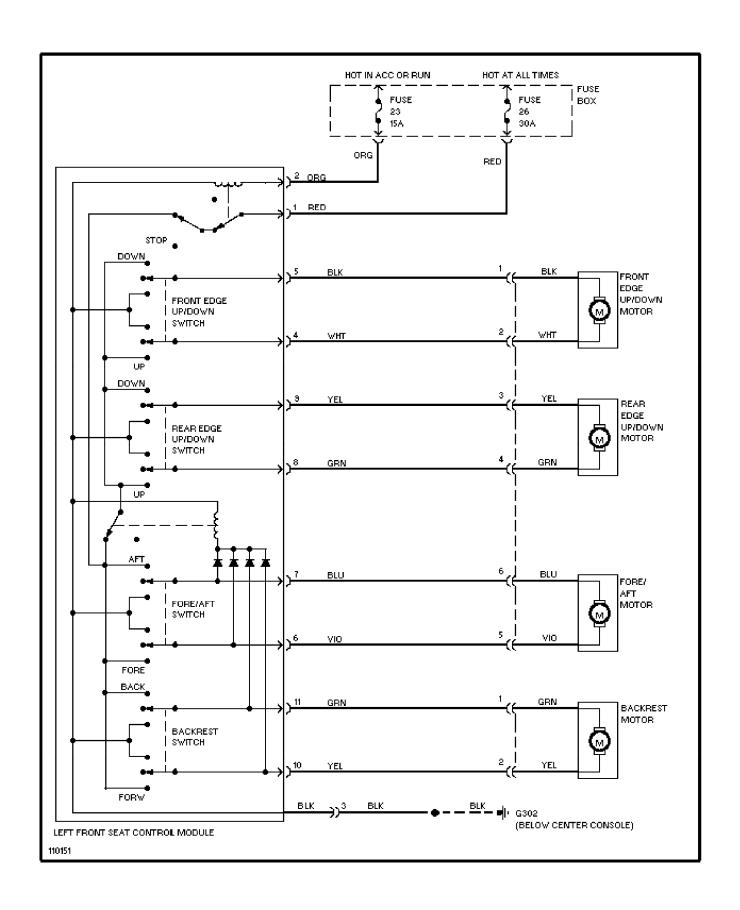

WIRING DIAGRAMS Rear Wiper/Washer Circuit

1987 Volvo 760

For x



# **SYSTEM WIRING DIAGRAMS Defogger Circuit, W/O Heated Mirrors**

1987 Volvo 760

For x



# **SYSTEM WIRING DIAGRAMS**Rear Defogger & Heated Mirrors Circuit

1987 Volvo 760

For x



### SYSTEM WIRING DIAGRAMS Horn Circuit

1987\_Volvo 760

For x



# SYSTEM WIRING DIAGRAMS Power Antenna Circuit

1987 Volvo 760

For x



#### SYSTEM WIRING DIAGRAMS Power Door Lock Circuit

1987 Volvo 760

For x



### SYSTEM WIRING DIAGRAMS Power Mirror Circuit

1987 Volvo 760

For x



### **SYSTEM WIRING DIAGRAMS Heated Seats Circuit, Dual Output**

1987 Volvo 760

For x



### **SYSTEM WIRING DIAGRAMS Heated Seats Circuit, Single Output**

1987 Volvo 760

For x



### SYSTEM WIRING DIAGRAMS Power Seat Circuit

1987 Volvo 760

For x



### SYSTEM WIRING DIAGRAMS Power Window Circuit

1987\_Volvo 760

For x



# **SYSTEM WIRING DIAGRAMS**Radio Circuits, Except USA

1987 Voĺvo 760

For x



### **SYSTEM WIRING DIAGRAMS** Charging Circuit 1987 Volvo 760

For x



### WIRING DIAGRAMS Fig. 8: Instrument Panel (Grids 28-31)

1987 Volvo 760

For x



#### Fig. 9: Rear Compartment & Accessories (Grids 32-35)

1987 Volvo 760

For x



#### Fig. 10: Rear Compartment & Accessories (Cont.) (Grids 36-39)

1987 Volvo 760

For x



#### Fig. 1: Engine Compartment (Grids 1-3)

1987 Volvo 760

#### For x



#### Fig. 2: Engine Compartment (Cont.) (Grids 4-7)

1987 Volvo 760

For x



#### Fig. 3: Engine Compartment (Cont.) (Grids 8-11)

1987 Volvo 760

For x



#### WIRING DIAGRAMS Fig. 4: Fuse Block (Grids 12-15)

1987 Volvo 760

For