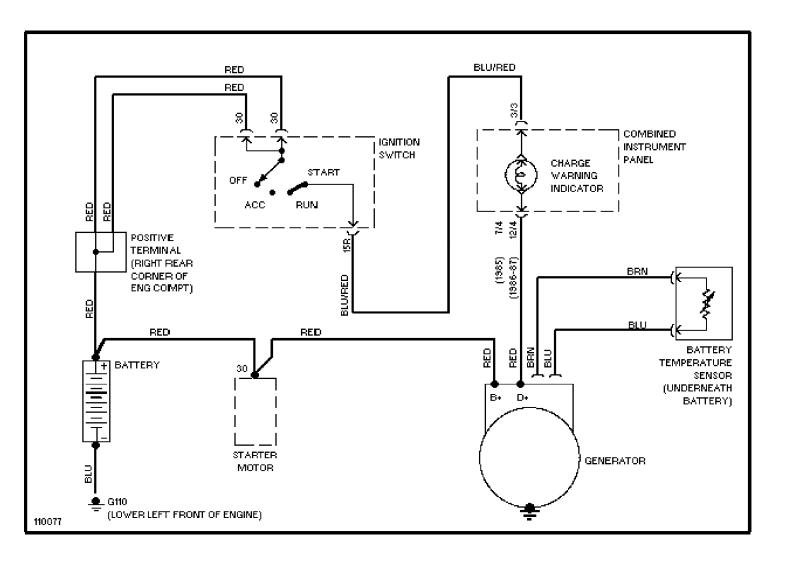

1987 Volvo 760

For x



### SYSTEM WIRING DIAGRAMS Horn Circuit

1987\_Volvo 760

For x



# SYSTEM WIRING DIAGRAMS Power Antenna Circuit

1987 Volvo 760

For x



#### SYSTEM WIRING DIAGRAMS Power Door Lock Circuit

1987 Volvo 760

For x



### SYSTEM WIRING DIAGRAMS Power Mirror Circuit

1987 Volvo 760

For x



### **SYSTEM WIRING DIAGRAMS Heated Seats Circuit, Dual Output**

1987 Volvo 760

For x



### **SYSTEM WIRING DIAGRAMS Heated Seats Circuit, Single Output**

1987 Volvo 760

For x



### SYSTEM WIRING DIAGRAMS Power Seat Circuit

1987 Volvo 760

For x



### SYSTEM WIRING DIAGRAMS Power Window Circuit

1987\_Volvo 760

For x



# **SYSTEM WIRING DIAGRAMS**Radio Circuits, Except USA

1987 Voĺvo 760

For x



### **SYSTEM WIRING DIAGRAMS** Charging Circuit 1987 Volvo 760

For x



### WIRING DIAGRAMS Fig. 8: Instrument Panel (Grids 28-31)

1987 Volvo 760

For x



#### Fig. 9: Rear Compartment & Accessories (Grids 32-35)

1987 Volvo 760

For x



#### Fig. 10: Rear Compartment & Accessories (Cont.) (Grids 36-39)

1987 Volvo 760

For x



#### Fig. 1: Engine Compartment (Grids 1-3)

1987 Volvo 760

#### For x



#### Fig. 2: Engine Compartment (Cont.) (Grids 4-7)

1987 Volvo 760

For x



#### Fig. 3: Engine Compartment (Cont.) (Grids 8-11)

1987 Volvo 760

For x



#### WIRING DIAGRAMS Fig. 4: Fuse Block (Grids 12-15)

1987 Volvo 760

For x



#### WIRING DIAGRAMS Fig. 5: Underdash (Grids 16-19)

1987 Volvo 760

For x



#### Fig. 6: Underdash (Cont.) (Grids 20-23)

1987 Volvo 760

For x



#### Fig. 7: Underdash (Cont.) (Grids 24-27)

1987 Volvo 760

For x