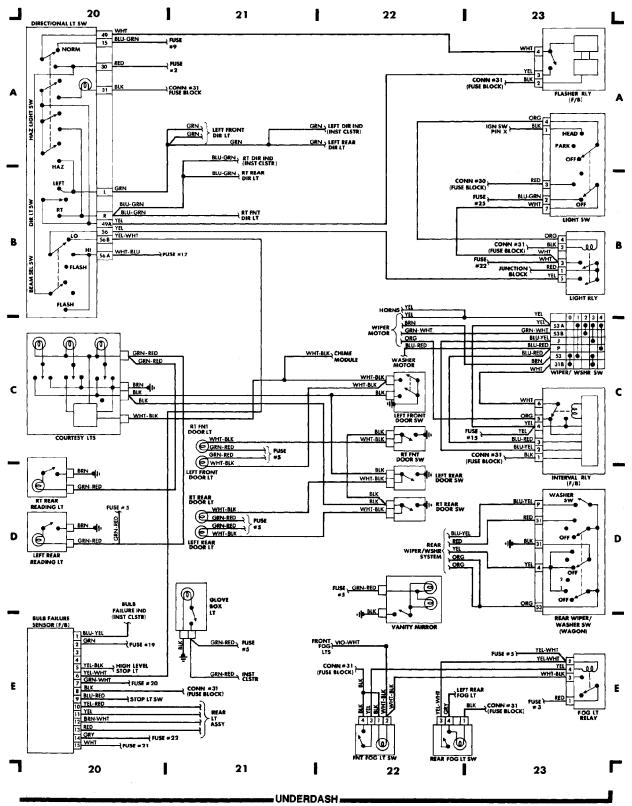

x



### **SYSTEM WIRING DIAGRAMS** Charging Circuit 1987 Volvo 760

For x



### WIRING DIAGRAMS Fig. 8: Instrument Panel (Grids 28-31)

1987 Volvo 760

For x



#### Fig. 9: Rear Compartment & Accessories (Grids 32-35)

1987 Volvo 760

For x



#### Fig. 10: Rear Compartment & Accessories (Cont.) (Grids 36-39)

1987 Volvo 760

For x



#### Fig. 1: Engine Compartment (Grids 1-3)

1987 Volvo 760

#### For x



#### Fig. 2: Engine Compartment (Cont.) (Grids 4-7)

1987 Volvo 760

For x



#### Fig. 3: Engine Compartment (Cont.) (Grids 8-11)

1987 Volvo 760

For x



#### WIRING DIAGRAMS Fig. 4: Fuse Block (Grids 12-15)

1987 Volvo 760

For x



#### WIRING DIAGRAMS Fig. 5: Underdash (Grids 16-19)

1987 Volvo 760

For x



#### Fig. 6: Underdash (Cont.) (Grids 20-23)

1987 Volvo 760

For x



#### Fig. 7: Underdash (Cont.) (Grids 24-27)

1987 Volvo 760

For x