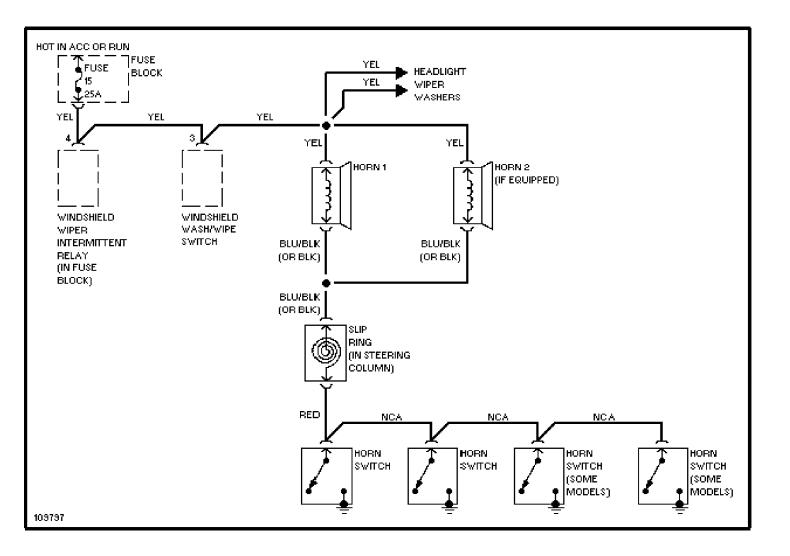

# SYSTEM WIRING DIAGRAMS Cooling Fan Circuit

1987 Volvo 760 For x



# SYSTEM WIRING DIAGRAMS Starting Circuit

1987 Volvo 760

For x



## SYSTEM WIRING DIAGRAMS Front Wiper/Washer Circuit

1987 Volvo 760

For x



#### SYSTEM WIRING DIAGRAMS Rear Wiper/Washer Circuit

1987 Volvo 760

For x



# **SYSTEM WIRING DIAGRAMS Defogger Circuit, W/O Heated Mirrors**

1987 Volvo 760

For x



# **SYSTEM WIRING DIAGRAMS**Rear Defogger & Heated Mirrors Circuit

1987 Volvo 760

For x



### SYSTEM WIRING DIAGRAMS Horn Circuit

1987\_Volvo 760

For x



# SYSTEM WIRING DIAGRAMS Power Antenna Circuit

1987 Volvo 760

For x



#### SYSTEM WIRING DIAGRAMS Power Door Lock Circuit

1987 Volvo 760

For x



### SYSTEM WIRING DIAGRAMS Power Mirror Circuit

1987 Volvo 760

For x



### **SYSTEM WIRING DIAGRAMS Heated Seats Circuit, Dual Output**

1987 Volvo 760

For x



### **SYSTEM WIRING DIAGRAMS Heated Seats Circuit, Single Output**

1987 Volvo 760

For x



### SYSTEM WIRING DIAGRAMS Power Seat Circuit

1987 Volvo 760

For x



### SYSTEM WIRING DIAGRAMS Power Window Circuit

1987\_Volvo 760

For x



# **SYSTEM WIRING DIAGRAMS**Radio Circuits, Except USA

1987 Voĺvo 760

For x



### **SYSTEM WIRING DIAGRAMS** Charging Circuit 1987 Volvo 760

For x



### WIRING DIAGRAMS Fig. 8: Instrument Panel (Grids 28-31)

1987 Volvo 760

For x



###