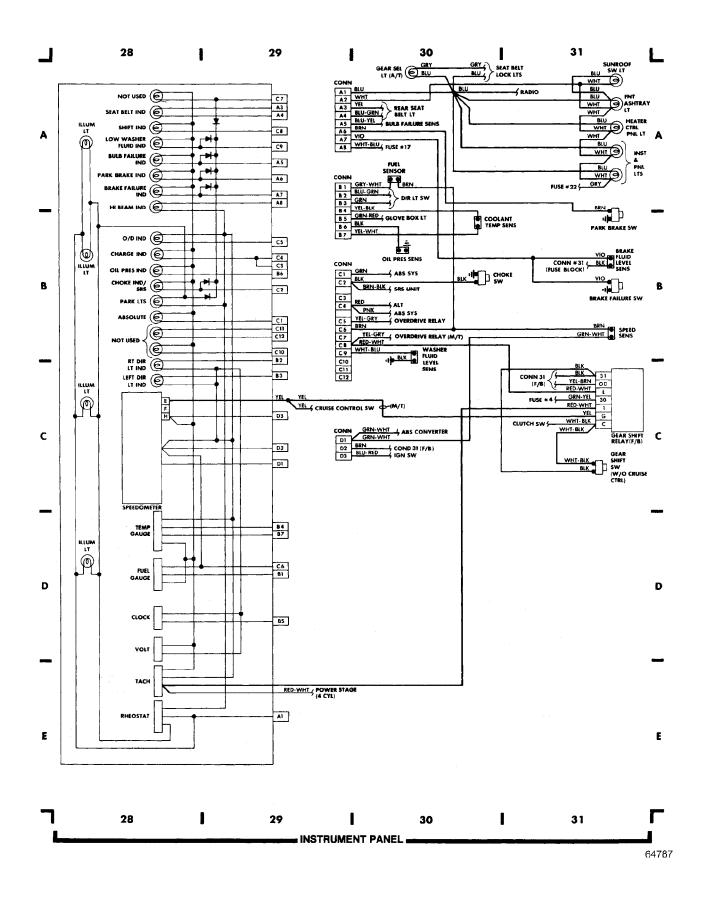

### WIRING DIAGRAMS Fig. 8: Instrument Panel (Grids 28-31)

1987 Volvo 760

For x