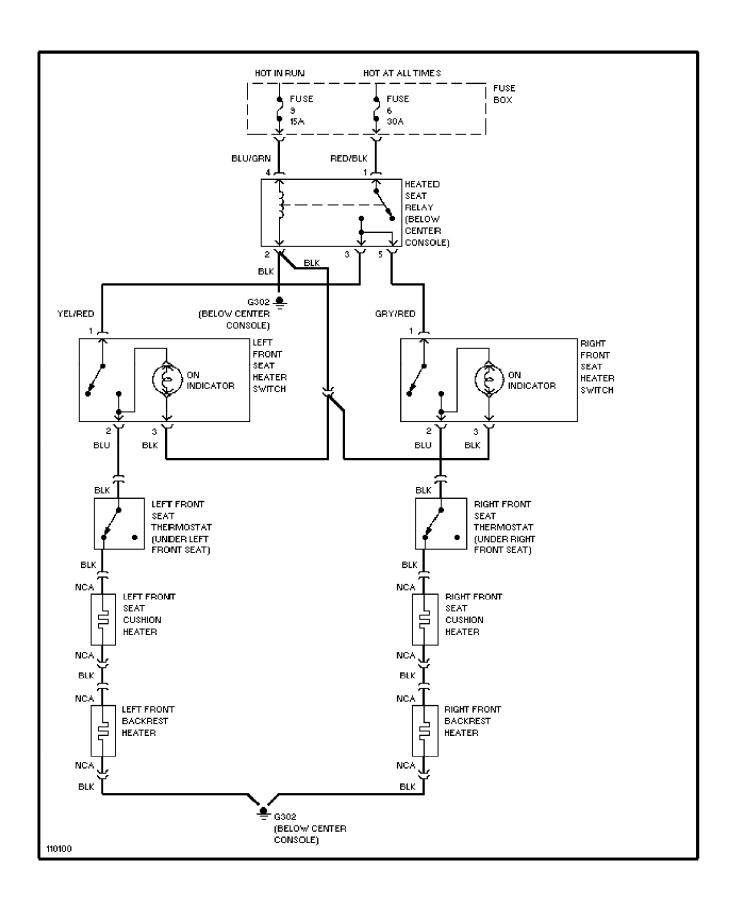

### **SYSTEM WIRING DIAGRAMS Heated Seats Circuit, Single Output**

1987 Volvo 760

For x