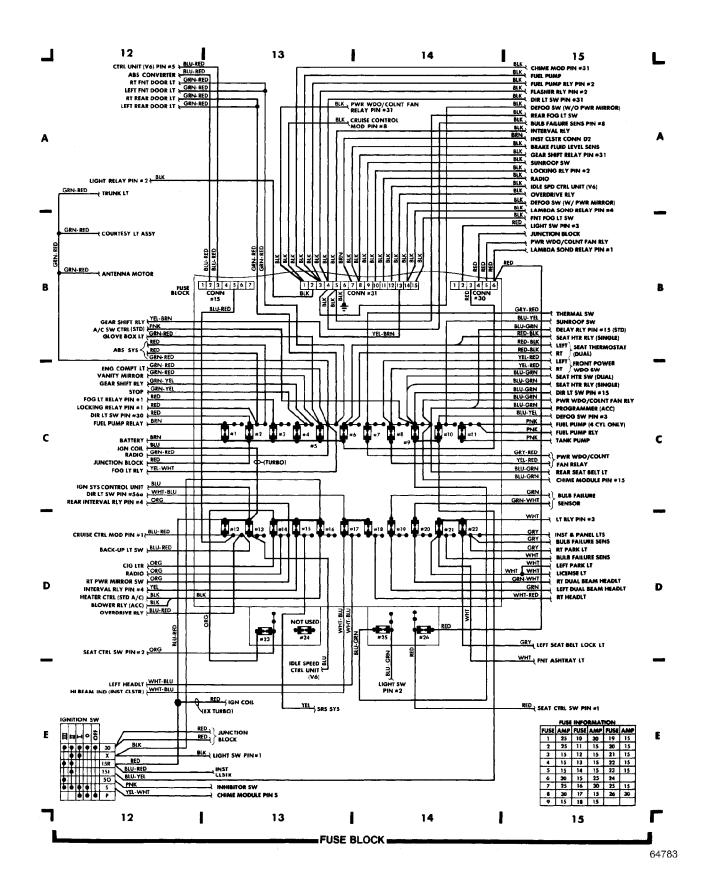

## SYSTEM WIRING DIAGRAMS Power Window Circuit

1987\_Volvo 760

For x



# **SYSTEM WIRING DIAGRAMS**Radio Circuits, Except USA

1987 Voĺvo 760

For x



### **SYSTEM WIRING DIAGRAMS** Charging Circuit 1987 Volvo 760

For x



### WIRING DIAGRAMS Fig. 8: Instrument Panel (Grids 28-31)

1987 Volvo 760

For x



#### Fig. 9: Rear Compartment & Accessories (Grids 32-35)

1987 Volvo 760

For x



#### Fig. 10: Rear Compartment & Accessories (Cont.) (Grids 36-39)

1987 Volvo 760

For x



#### Fig. 1: Engine Compartment (Grids 1-3)

1987 Volvo 760

#### For x



#### Fig. 2: Engine Compartment (Cont.) (Grids 4-7)

1987 Volvo 760

For x



#### Fig. 3: Engine Compartment (Cont.) (Grids 8-11)

1987 Volvo 760

For x



#### WIRING DIAGRAMS Fig. 4: Fuse Block (Grids 12-15)

1987 Volvo 760

For x



#### WIRING DIAGRAMS Fig. 5: Underdash (Grids 16-19)

1987 Volvo 760

For x



#### Fig. 6: Underdash (Cont.) (Grids 20-23)

1987 Volvo 760

For x



#### Fig. 7: Underdash (Cont.) (Grids 24-27)

1987 Volvo 760

For x