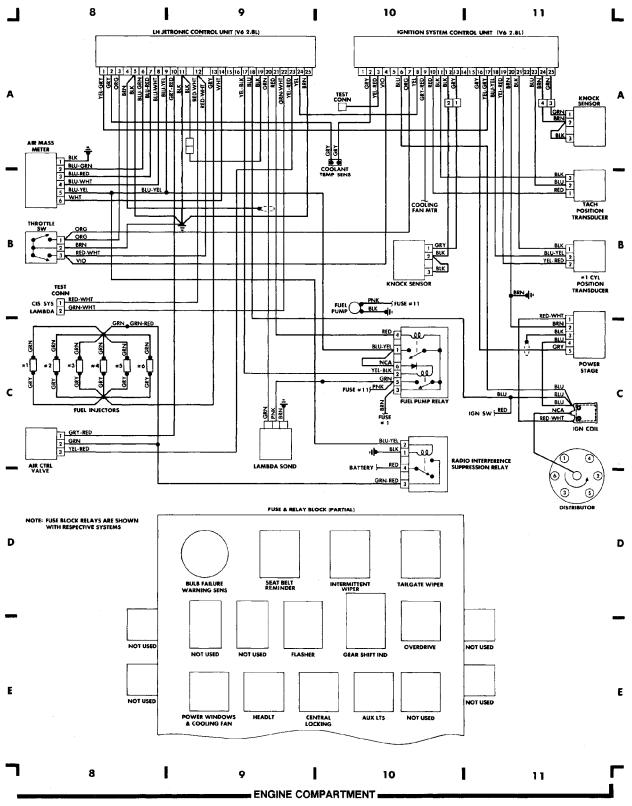

r x



### SYSTEM WIRING DIAGRAMS Power Seat Circuit

1987 Volvo 760

For x



### SYSTEM WIRING DIAGRAMS Power Window Circuit

1987\_Volvo 760

For x



# **SYSTEM WIRING DIAGRAMS**Radio Circuits, Except USA

1987 Voĺvo 760

For x



### **SYSTEM WIRING DIAGRAMS** Charging Circuit 1987 Volvo 760

For x



### WIRING DIAGRAMS Fig. 8: Instrument Panel (Grids 28-31)

1987 Volvo 760

For x



#### Fig. 9: Rear Compartment & Accessories (Grids 32-35)

1987 Volvo 760

For x



#### Fig. 10: Rear Compartment & Accessories (Cont.) (Grids 36-39)

1987 Volvo 760

For x



#### Fig. 1: Engine Compartment (Grids 1-3)

1987 Volvo 760

#### For x



#### Fig. 2: Engine Compartment (Cont.) (Grids 4-7)

1987 Volvo 760

For x



#### Fig. 3: Engine Compartment (Cont.) (Grids 8-11)

1987 Volvo 760

For x



#### WIRING DIAGRAMS Fig. 4: Fuse Block (Grids 12-15)

1987 Volvo 760

For x



#### WIRING DIAGRAMS Fig. 5: Underdash (Grids 16-19)

1987 Volvo 760

For x



#### Fig. 6: Underdash (Cont.) (Grids 20-23)

1987 Volvo 760

For x



#### Fig. 7: Underdash (Cont.) (Grids 24-27)

1987 Volvo 760

For x