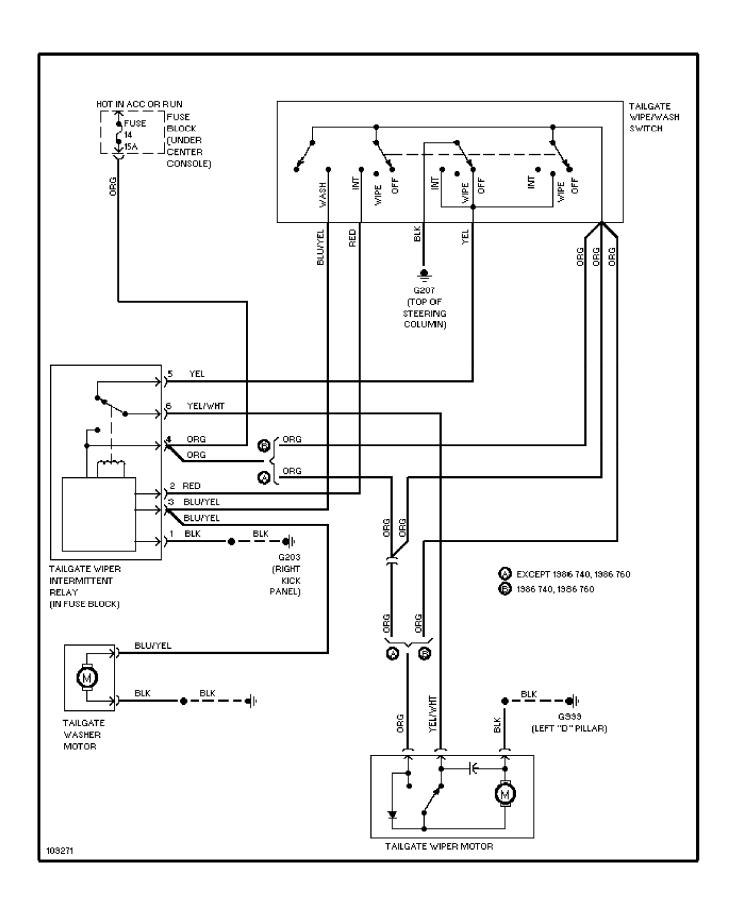

# SYSTEM WIRING DIAGRAMS Cooling Fan Circuit

1987 Volvo 760 For x



# SYSTEM WIRING DIAGRAMS Starting Circuit

1987 Volvo 760

For x



## SYSTEM WIRING DIAGRAMS Front Wiper/Washer Circuit

1987 Volvo 760

For x



#### SYSTEM WIRING DIAGRAMS Rear Wiper/Washer Circuit

1987 Volvo 760

For x



# **SYSTEM WIRING DIAGRAMS Defogger Circuit, W/O Heated Mirrors**

1987 Volvo 760

For x



# **SYSTEM WIRING DIAGRAMS**Rear Defogger & Heated Mirrors Circuit

1987 Volvo 760

For x



### SYSTEM WIRING DIAGRAMS Horn Circuit

1987\_Volvo 760

For x



# SYSTEM WIRING DIAGRAMS Power Antenna Circuit

1987 Volvo 760

For x



#### SYSTEM WIRING DIAGRAMS Power Door Lock Circuit

1987 Volvo 760

For x



### SYSTEM WIRING DIAGRAMS Power Mirror Circuit

1987 Volvo 760

For x



### **SYSTEM WIRING DIAGRAMS Heated Seats Circuit, Dual Output**

1987 Volvo 760

For x



### **SYSTEM WIRING DIAGRAMS Heated Seats Circuit, Single Output**

1987 Volvo 760

For x



### SYSTEM WIRING DIAGRAMS Power Seat Circuit

1987 Volvo 760

For x



### SYSTEM WIRING DIAGRAMS Power Window Circuit

1987\_Volvo 760