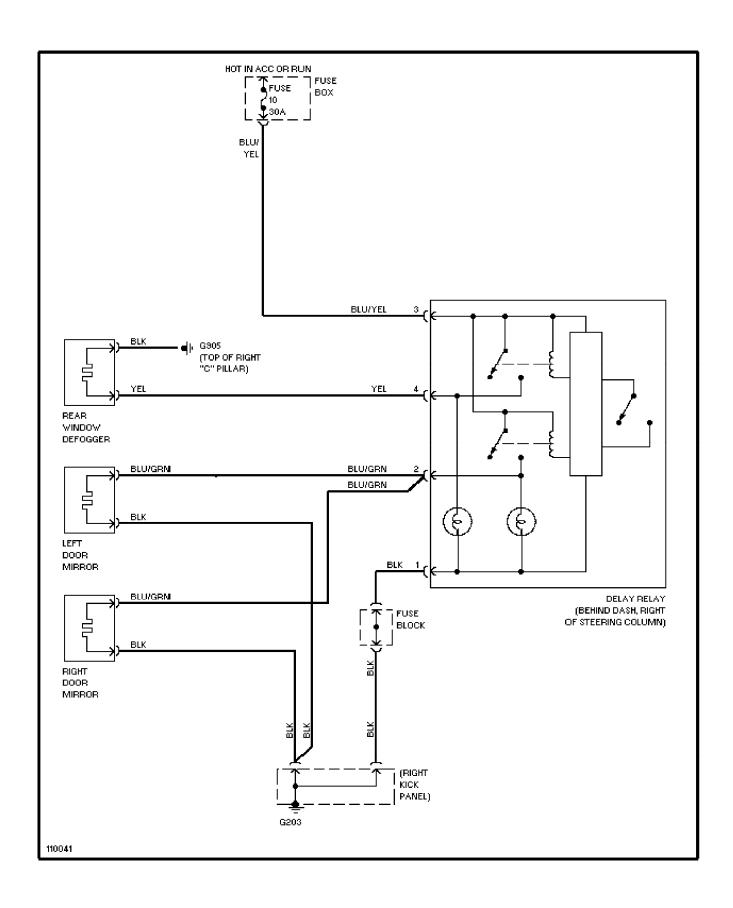

# **SYSTEM WIRING DIAGRAMS**Rear Defogger & Heated Mirrors Circuit

1987 Volvo 760

For x