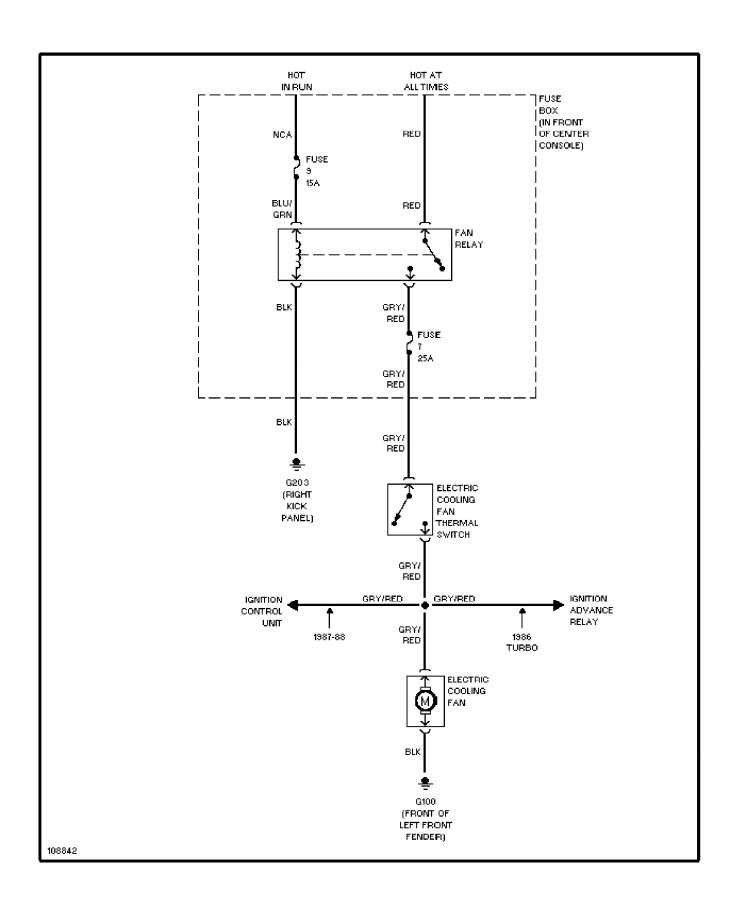

# SYSTEM WIRING DIAGRAMS Cooling Fan Circuit

1987 Volvo 760 For x



# SYSTEM WIRING DIAGRAMS Starting Circuit

1987 Volvo 760

For x



## SYSTEM WIRING DIAGRAMS Front Wiper/Washer Circuit

1987 Volvo 760

For x



#### SYSTEM WIRING DIAGRAMS Rear Wiper/Washer Circuit

1987 Volvo 760

For x



# **SYSTEM WIRING DIAGRAMS Defogger Circuit, W/O Heated Mirrors**

1987 Volvo 760

For x



# **SYSTEM WIRING DIAGRAMS**Rear Defogger & Heated Mirrors Circuit

1987 Volvo 760

For x



### SYSTEM WIRING DIAGRAMS Horn Circuit

1987\_Volvo 760

For x



# SYSTEM WIRING DIAGRAMS Power Antenna Circuit

1987 Volvo 760

For x



#### SYSTEM WIRING DIAGRAMS Power Door Lock Circuit

1987 Volvo 760

For x



### SYSTEM WIRING DIAGRAMS Power Mirror Circuit

1987 Volvo 760

For x



### **SYSTEM WIRING DIAGRAMS Heated Seats Circuit, Dual Output**

1987 Volvo 760

For x



###