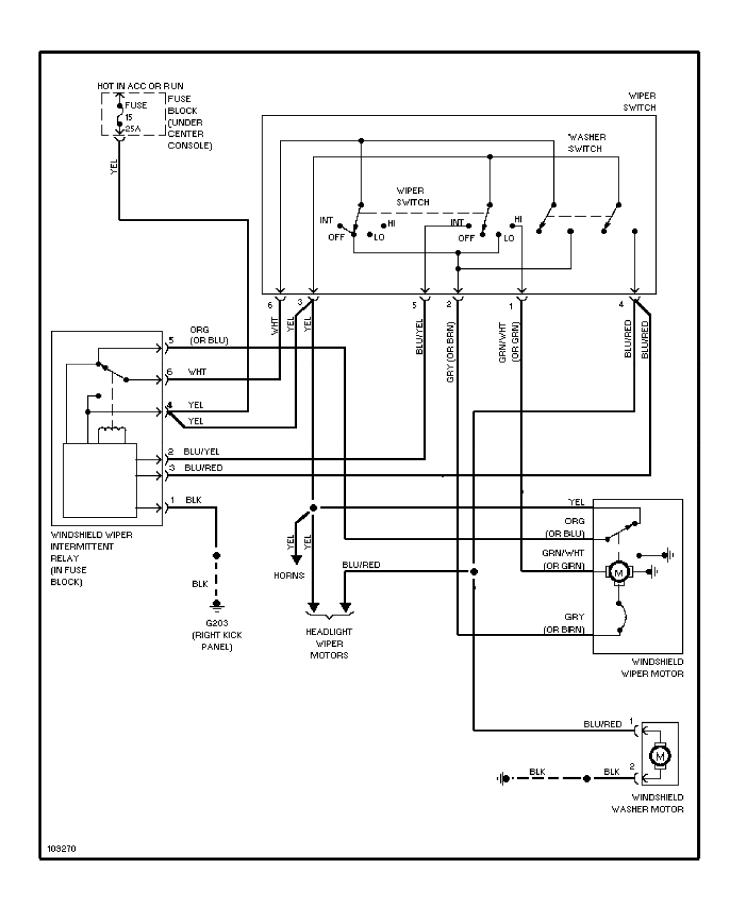

# SYSTEM WIRING DIAGRAMS Cooling Fan Circuit

1987 Volvo 760 For x



# SYSTEM WIRING DIAGRAMS Starting Circuit

1987 Volvo 760

For x



## SYSTEM WIRING DIAGRAMS Front Wiper/Washer Circuit

1987 Volvo 760

For x



#### SYSTEM WIRING DIAGRAMS Rear Wiper/Washer Circuit

1987 Volvo 760

For x



# **SYSTEM WIRING DIAGRAMS Defogger Circuit, W/O Heated Mirrors**

1987 Volvo 760

For x



# **SYSTEM WIRING DIAGRAMS**Rear Defogger & Heated Mirrors Circuit

1987 Volvo 760

For x



### SYSTEM WIRING DIAGRAMS Horn Circuit

1987\_Volvo 760

For x



# SYSTEM WIRING DIAGRAMS Power Antenna Circuit

1987 Volvo 760

For x



#### SYSTEM WIRING DIAGRAMS Power Door Lock Circuit

1987 Volvo 760

For x



### SYSTEM WIRING DIAGRAMS Power Mirror Circuit

1987 Volvo 760

For x



### **SYSTEM WIRING DIAGRAMS Heated Seats Circuit, Dual Output**

1987 Volvo 760

For x



### **SYSTEM WIRING DIAGRAMS Heated Seats Circuit, Single Output**

1987 Volvo 760

For x



### SYSTEM WIRING DIAGRAMS Power Seat Circuit

1987 Volvo