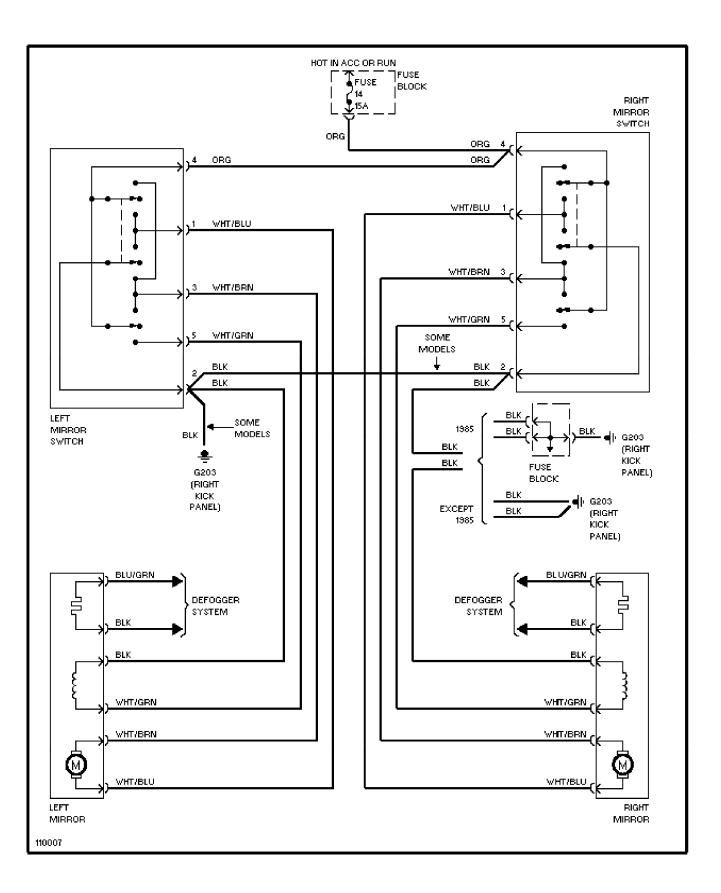

SYSTEM WIRING DIAGRAMS Cooling Fan Circuit



SYSTEM WIRING DIAGRAMS Starting Circuit



# SYSTEM WIRING DIAGRAMS Front Wiper/Washer Circuit



## SYSTEM WIRING DIAGRAMS Rear Wiper/Washer Circuit



## SYSTEM WIRING DIAGRAMS Defogger Circuit



SYSTEM WIRING DIAGRAMS Horn Circuit



### SYSTEM WIRING DIAGRAMS Power Antenna Circuit



#### SYSTEM WIRING DIAGRAMS Power Door Lock Circuit



#### SYSTEM WIRING DIAGRAMS Power Mirror Circuit



## SYSTEM WIRING DIAGRAMS Heated Seats Circuit, Dual Output



# SYSTEM WIRING DIAGRAMS Heated Seats Circuit, Single Output



#### SYSTEM WIRING DIAGRAMS **Power Window Circuit**



SYSTEM WIRING DIAGRAMS Radio Circuits



SYSTEM WIRING DIAGRAMS Charging Circuit



WIRING DIAGRAMS

Fig. 7: Instrument Panel

1988 Volvo 740

For x

Copyright © 1998 Mitchell Repair Information Company, LLC

Friday, July 23, 2004 08:46PM



WIRING DIAGRAMS Fig. 8: Accessories (Cont.)

1988 Volvo 740

For x



#### WIRING DIAGRAMS Fig. 9: Passenger Compartment & Taillights 1988 Volvo 740

For x



#### WIRING DIAGRAMS Fig. 1: Engine Compartment & Headlights 1988 Volvo 740

For x



WIRING DIAGRAMS Fig. 2: Computer Engine Control

1988 Volvo 740

For x

Copyright © 1998 Mitchell Repair Information Company, LL