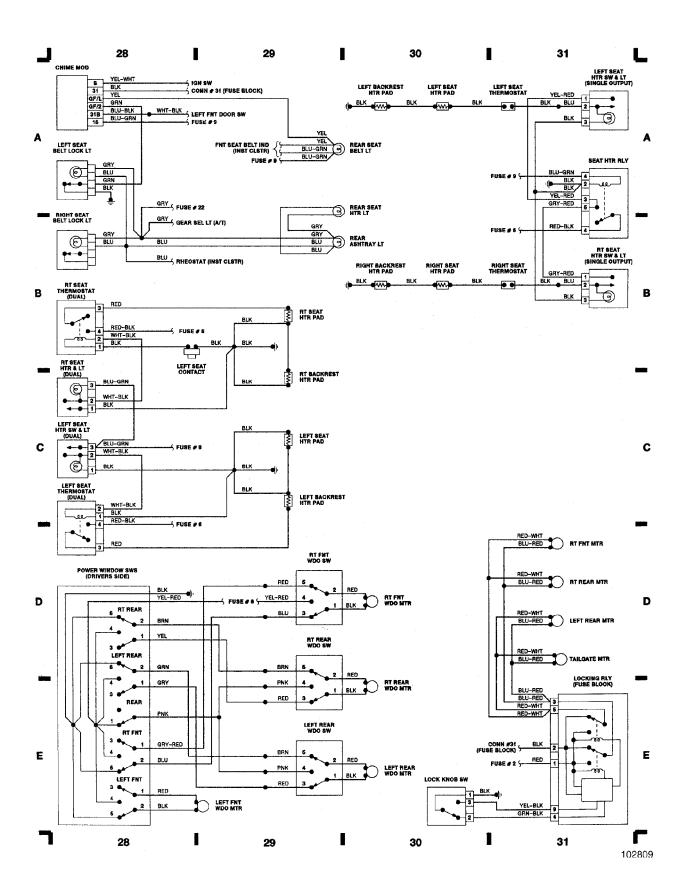

#### SYSTEM WIRING DIAGRAMS **Power Window Circuit**

SYSTEM WIRING DIAGRAMS Radio Circuits

SYSTEM WIRING DIAGRAMS Charging Circuit

WIRING DIAGRAMS

Fig. 7: Instrument Panel

1988 Volvo 740

For x

Copyright © 1998 Mitchell Repair Information Company, LLC