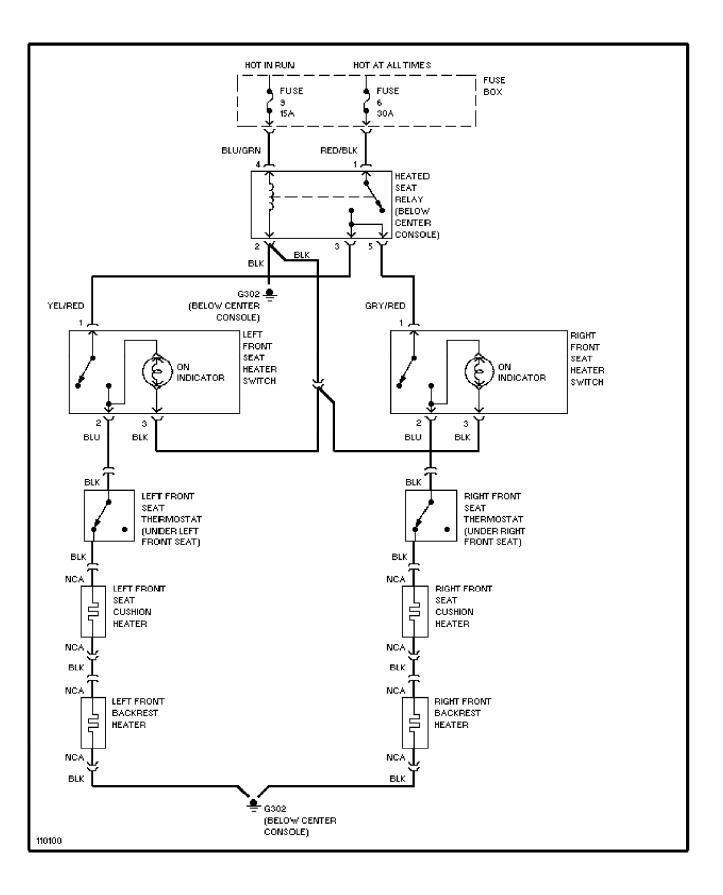

SYSTEM WIRING DIAGRAMS Cooling Fan Circuit



SYSTEM WIRING DIAGRAMS Starting Circuit



# SYSTEM WIRING DIAGRAMS Front Wiper/Washer Circuit



## SYSTEM WIRING DIAGRAMS Rear Wiper/Washer Circuit



## SYSTEM WIRING DIAGRAMS Defogger Circuit



SYSTEM WIRING DIAGRAMS Horn Circuit



### SYSTEM WIRING DIAGRAMS Power Antenna Circuit



#### SYSTEM WIRING DIAGRAMS Power Door Lock Circuit



#### SYSTEM WIRING DIAGRAMS Power Mirror Circuit



## SYSTEM WIRING DIAGRAMS Heated Seats Circuit, Dual Output



# SYSTEM WIRING DIAGRAMS Heated Seats Circuit, Single Output



#### SYSTEM WIRING DIAGRAMS **Power Window Circuit**



SYSTEM WIRING DIAGRAMS Radio Circuits



SYSTEM WIRING DIAGRAMS Charging Circuit



WIRING DIAGRAMS

Fig. 7: Instrument Panel

1988 Volvo 740

For x

Copyright © 1998 Mitchell Repair Information Company, LLC

Friday, July 23, 2004 08:46PM



WIRING DIAGRAMS Fig. 8: Accessories (Cont.)

1988 Volvo 740

For x



#### WIRING DIAGRAMS Fig. 9: Passenger Compartment & Taillights 1988 Volvo 740

For x



#### WIRING DIAGRAMS Fig. 1: Engine Compartment & Headlights 1988 Volvo 740

For x



WIRING DIAGRAMS Fig. 2: Computer Engine Control

1988 Volvo 740

For x

Copyright © 1998 Mitchell Repair Information Company, LLC

Friday, July 23, 2004 08:46PM



WIRING DIAGRAMS

Fig. 3: Fuse Block

1988 Volvo 740

For x

Copyright © 1998 Mitchell Repai