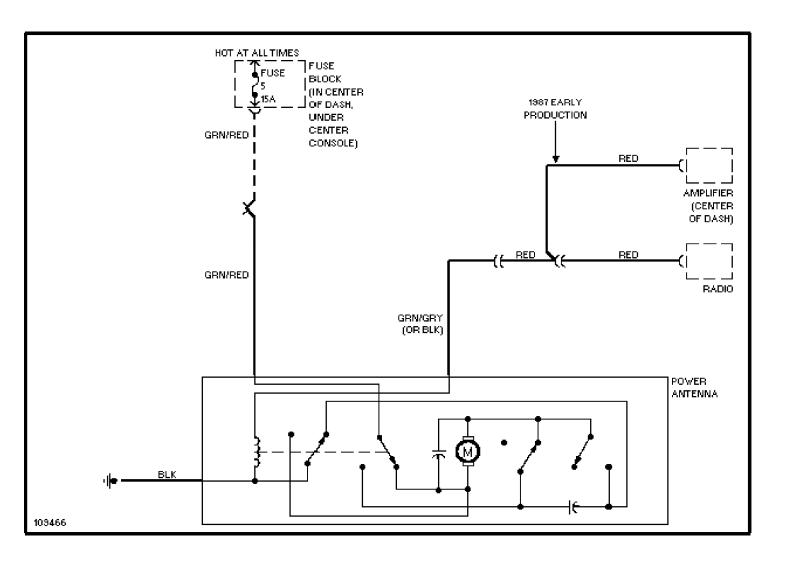

SYSTEM WIRING DIAGRAMS Cooling Fan Circuit



SYSTEM WIRING DIAGRAMS Starting Circuit



# SYSTEM WIRING DIAGRAMS Front Wiper/Washer Circuit



## SYSTEM WIRING DIAGRAMS Rear Wiper/Washer Circuit



## SYSTEM WIRING DIAGRAMS Defogger Circuit



SYSTEM WIRING DIAGRAMS Horn Circuit



### SYSTEM WIRING DIAGRAMS Power Antenna Circuit



#### SYSTEM WIRING DIAGRAMS Power Door Lock Circuit



#### SYSTEM WIRING DIAGRAMS Power Mirror Circuit



## SYSTEM WIRING DIAGRAMS Heated Seats Circuit, Dual Output



# SYSTEM WIRING DIAGRAMS Heated Seats Circuit, Single Output



#### SYSTEM WIRING DIAGRAMS **Power Window Circuit**



SYSTEM WIRING DIAGRAMS Radio Circuits



SYSTEM WIRING DIAGRAMS Charging Circuit



WIRING DIAGRAMS

Fig. 7: Instrument Panel

1988 Volvo 740

For x

Copyright © 1998 Mitchell Repair Information Company, LLC

Friday, July 23, 2004 08:46PM



WIRING DIAGRAMS Fig. 8: Accessories (Cont.)

1988 Volvo 740

For x



#### WIRING DIAGRAMS Fig. 9: Passenger Compartment & Taillights 1988 Volvo 740

For x



#### WIRING DIAGRAMS Fig. 1: Engine Compartment & Headlights 1988 Volvo 740

For x



WIRING DIAGRAMS Fig.