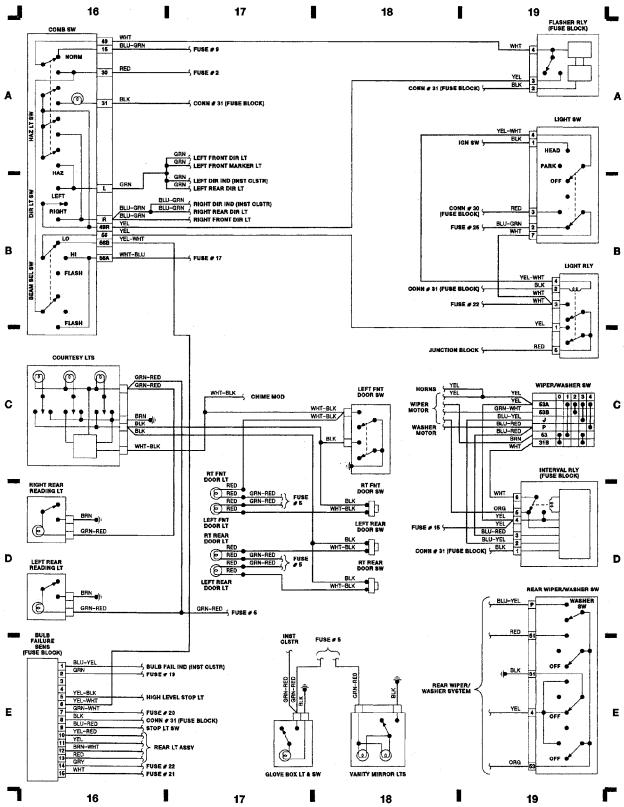

Friday, July 23, 2004 08:46PM

WIRING DIAGRAMS Fig. 8: Accessories (Cont.)

1988 Volvo 740

For x

#### WIRING DIAGRAMS Fig. 9: Passenger Compartment & Taillights 1988 Volvo 740

For x