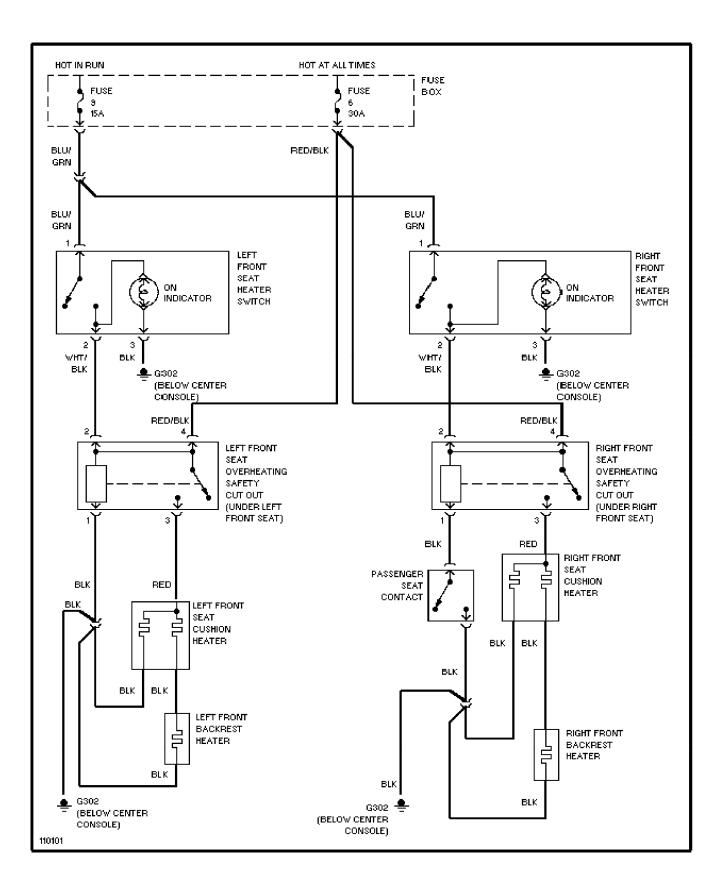

SYSTEM WIRING DIAGRAMS Cooling Fan Circuit



SYSTEM WIRING DIAGRAMS Starting Circuit



# SYSTEM WIRING DIAGRAMS Front Wiper/Washer Circuit



## SYSTEM WIRING DIAGRAMS Rear Wiper/Washer Circuit



## SYSTEM WIRING DIAGRAMS Defogger Circuit



SYSTEM WIRING DIAGRAMS Horn Circuit



### SYSTEM WIRING DIAGRAMS Power Antenna Circuit



#### SYSTEM WIRING DIAGRAMS Power Door Lock Circuit



#### SYSTEM WIRING DIAGRAMS Power Mirror Circuit



## SYSTEM WIRING DIAGRAMS Heated Seats Circuit, Dual Output



# SYSTEM WIRING DIAGRAMS Heated Seats Circuit, Single Output



#### SYSTEM WIRING DIAGRAMS **Power Window Circuit**



SYSTEM WIRING DIAGRAMS Radio Circuits



SYSTEM WIRING DIAGRAMS Charging Circuit



WIRING DIAGRAMS

Fig. 7: Instrument Panel

1988 Volvo 740

For x

Copyright © 1998 Mitchell Repair Information Company, LLC

Friday, July 23, 2004 08:46PM



WIRING DIAGRAMS Fig. 8: Accessories (Cont.)

1988 Volvo 740

For x



#### WIRING DIAGRAMS Fig. 9: Passenger Compartment & Taillights 1988 Volvo 740

For x



#### WIRING DIAGRAMS Fig. 1: Engine Compartment & Headlights 1988 Volvo 740

For x



WIRING DIAGRAMS Fig. 2: Computer Engine Control

1988 Volvo 740

For x

Copyright © 1998 Mitchell Repair Information Company, LLC

Friday, July 23, 2004 08:46PM



WIRING DIAGRAMS

Fig. 3: Fu