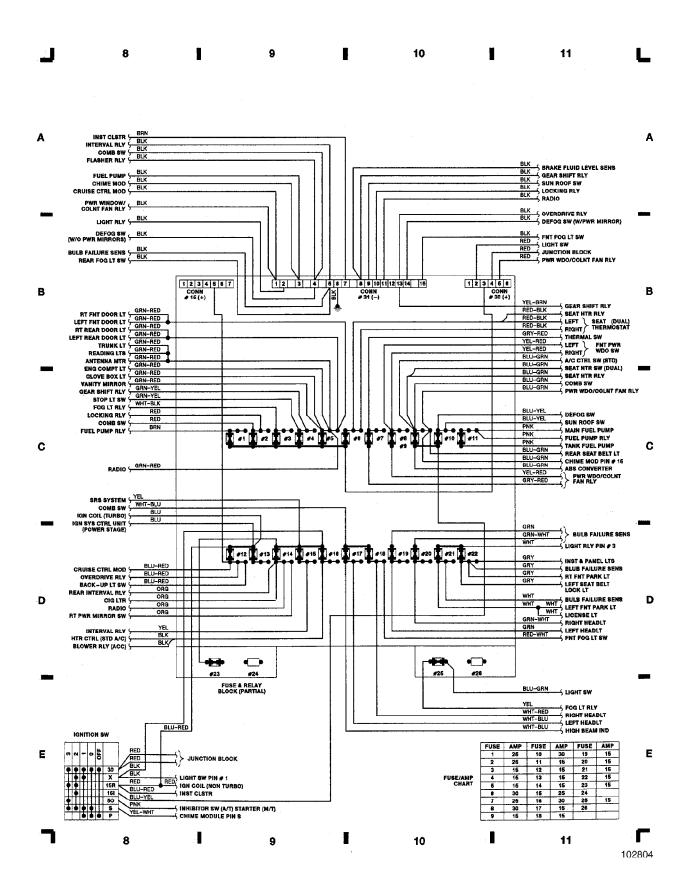

Friday, July 23, 2004 08:46PM

WIRING DIAGRAMS Fig. 8: Accessories (Cont.)

1988 Volvo 740

For x