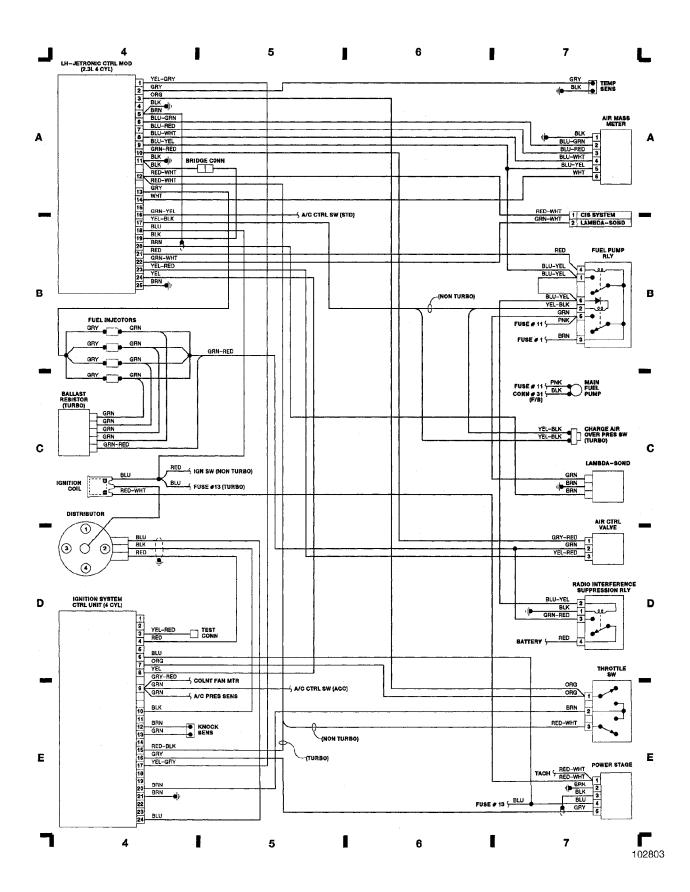

#### WIRING DIAGRAMS Fig. 1: Engine Compartment & Headlights 1988 Volvo 740

For x

WIRING DIAGRAMS Fig. 2: Computer Engine Control

1988 Volvo 740

For x

Copyright © 1998 Mitchell Repair Information Company, LLC