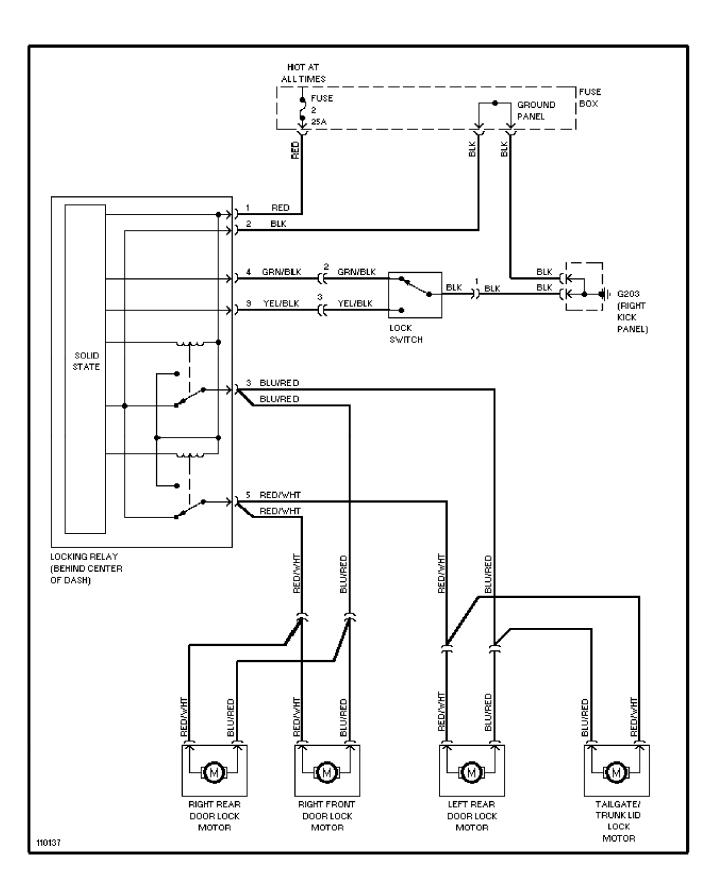

SYSTEM WIRING DIAGRAMS Cooling Fan Circuit



SYSTEM WIRING DIAGRAMS Starting Circuit



# SYSTEM WIRING DIAGRAMS Front Wiper/Washer Circuit



## SYSTEM WIRING DIAGRAMS Rear Wiper/Washer Circuit



## SYSTEM WIRING DIAGRAMS Defogger Circuit



SYSTEM WIRING DIAGRAMS Horn Circuit



### SYSTEM WIRING DIAGRAMS Power Antenna Circuit



#### SYSTEM WIRING DIAGRAMS Power Door Lock Circuit



#### SYSTEM WIRING DIAGRAMS Power Mirror Circuit



## SYSTEM WIRING DIAGRAMS Heated Seats Circuit, Dual Output



# SYSTEM WIRING DIAGRAMS Heated Seats Circuit, Single Output



#### SYSTEM WIRING DIAGRAMS **Power Window Circuit**



SYSTEM WIRING DIAGRAMS Radio Circuits



SYSTEM WIRING DIAGRAMS Charging Circuit



WIRING DIAGRAMS

Fig. 7: Instrument Panel

1988 Volvo 740

For x

Copyright © 1998 Mitchell Repair Information Company, LLC

Friday, July 23, 2004 08:46PM



WIRING DIAGRAMS Fig. 8: Accessories (Cont.)

1988 Volvo 740

For x



#### WIRING DIAGRAMS Fig. 9: Passenger Compartment & Taillights 1988 Volvo 740

For x



#### WIRING DIAGRAMS Fig. 1: Engine Compartment & Headlights 1988 Volvo 740

For x



WIRING DIAGRAMS Fig. 2: Computer Engine Control

1988 Volvo 740

For x

Copy