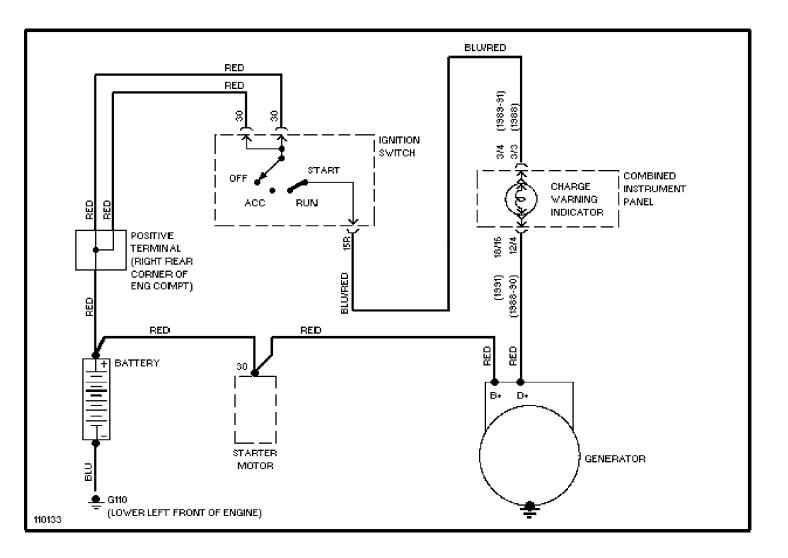

SYSTEM WIRING DIAGRAMS Cooling Fan Circuit

SYSTEM WIRING DIAGRAMS Starting Circuit