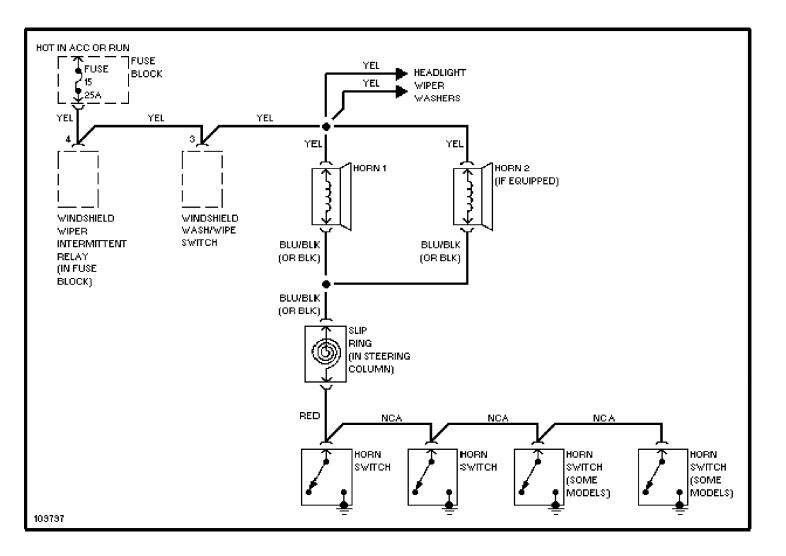

SYSTEM WIRING DIAGRAMS Cooling Fan Circuit



SYSTEM WIRING DIAGRAMS Starting Circuit



# SYSTEM WIRING DIAGRAMS Front Wiper/Washer Circuit



## SYSTEM WIRING DIAGRAMS Rear Wiper/Washer Circuit



## SYSTEM WIRING DIAGRAMS Defogger Circuit



SYSTEM WIRING DIAGRAMS Horn Circuit



### SYSTEM WIRING DIAGRAMS Power Antenna Circuit



#### SYSTEM WIRING DIAGRAMS Power Door Lock Circuit



#### SYSTEM WIRING DIAGRAMS Power Mirror Circuit



## SYSTEM WIRING DIAGRAMS Heated Seats Circuit, Dual Output



# SYSTEM WIRING DIAGRAMS Heated Seats Circuit, Single Output



#### SYSTEM WIRING DIAGRAMS **Power Window Circuit**



SYSTEM WIRING DIAGRAMS Radio Circuits



SYSTEM WIRING DIAGRAMS Charging Circuit



WIRING DIAGRAMS

Fig. 7: Instrument Panel

1988 Volvo 740

For x

Copyright © 1998 Mitchell Repair Information Company, LLC

Friday, July 23, 2004 08:46PM



WIRING DIAGRAMS Fig. 8: Accessories (Cont.)

1988 Volvo 740

For x



#### WIRING DIAGRAMS Fig. 9: Passenger Compartment & Taillights 1988 Volvo 740

For x



#### WIRING DIAGRAMS Fig. 1: Engine Compartment & Headl