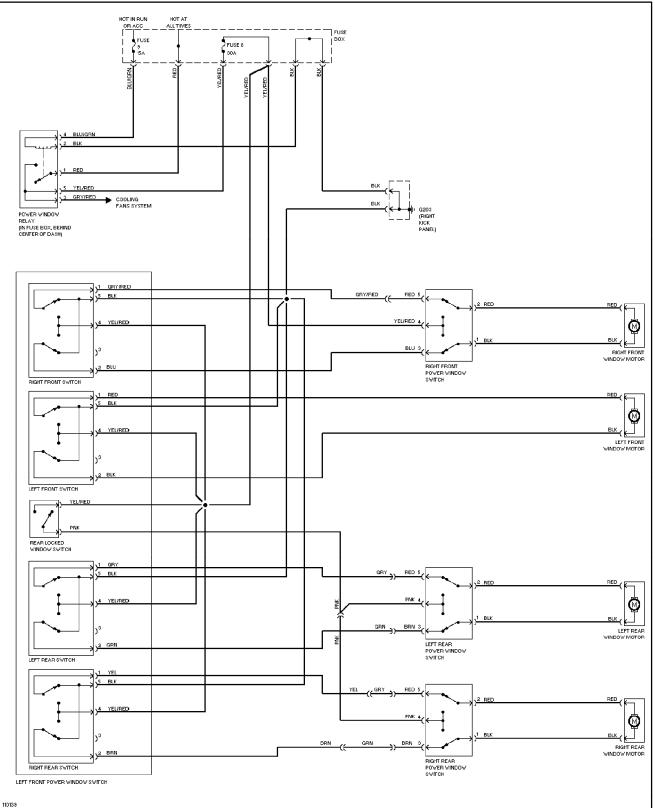

#### SYSTEM WIRING DIAGRAMS **Power Window Circuit**

SYSTEM WIRING DIAGRAMS Radio Circuits

SYSTEM WIRING DIAGRAMS Charging Circuit

WIRING DIAGRAMS

Fig. 7: Instrument Panel

1988 Volvo 740

For x

Copyright © 1998 Mitchell Repair Information Company, LLC