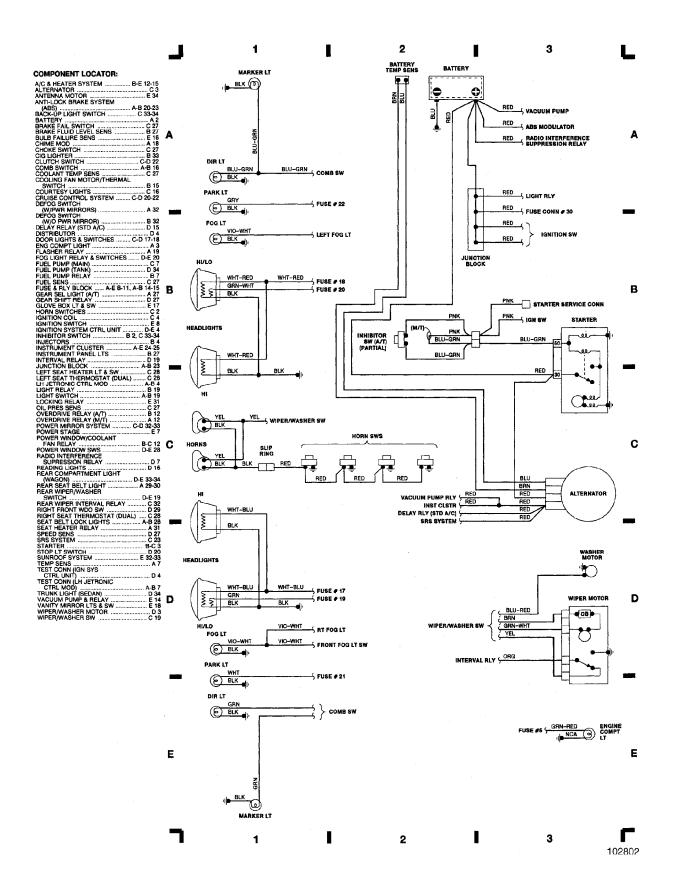

#### WIRING DIAGRAMS Fig. 1: Engine Compartment & Headlights 1988 Volvo 740

For x

WIRING DIAGRAMS Fig. 2: Computer Engine Control

1988 Volvo 740

For x

Copyright © 1998 Mitchell Repair Information Company, LLC