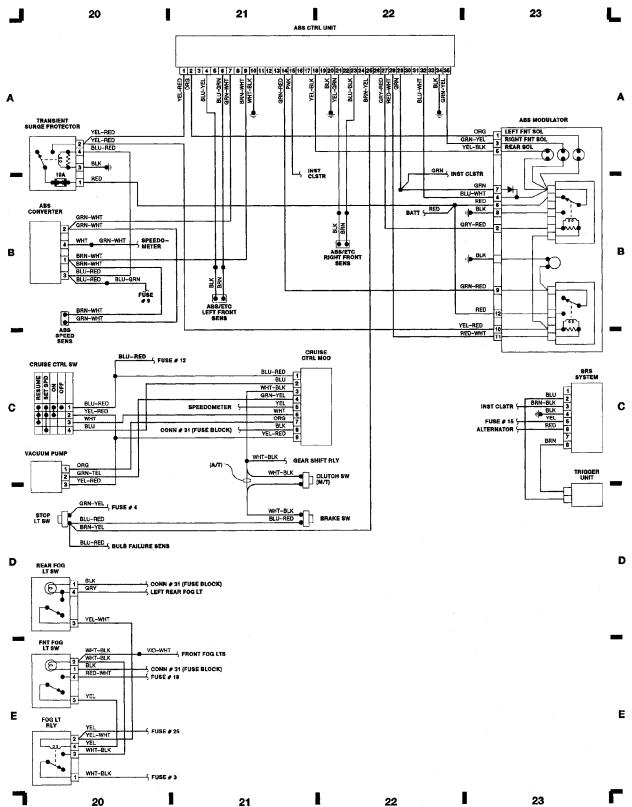

102806

WIRING DIAGRAMS Fig. 6: Anti-Lock Brake System, Cruise Control & Rear Defogger 1988 Volvo 740

For x

Copyright © 1998 Mitchell Repair Information Company, LLC Friday, July 23, 2004 08:46PM

102807