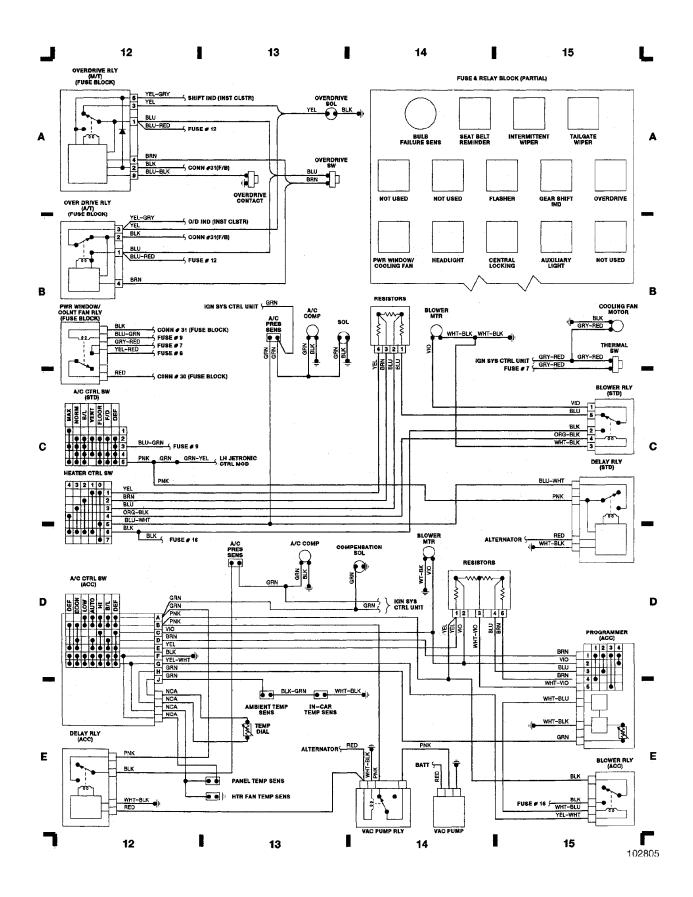

#### WIRING DIAGRAMS Fig. 1: Engine Compartment & Headlights 1988 Volvo 740

For x

WIRING DIAGRAMS Fig. 2: Computer Engine Control

1988 Volvo 740

For x

Copyright © 1998 Mitchell Repair Information Company, LLC

Friday, July 23, 2004 08:46PM

WIRING DIAGRAMS

Fig. 3: Fuse Block

1988 Volvo 740

For x

Copyright © 1998 Mitchell Repair Information Company, LLC

WIRING DIAGRAMS Fig. 4: Relays, Underdash & A/C & Heating 1988 Volvo 740

For x

Copyright © 1998 Mitchell Repair Information Company, LLC

Friday, July 23, 2004 08:46PM

WIRING DIAGRAMS Fig. 5: Steering Column Switches & Accessories 1988 Volvo 740 For x

Copyright © 1998 Mitchell Repair Information Company, LLC Friday, July 23, 2004 08:46PM