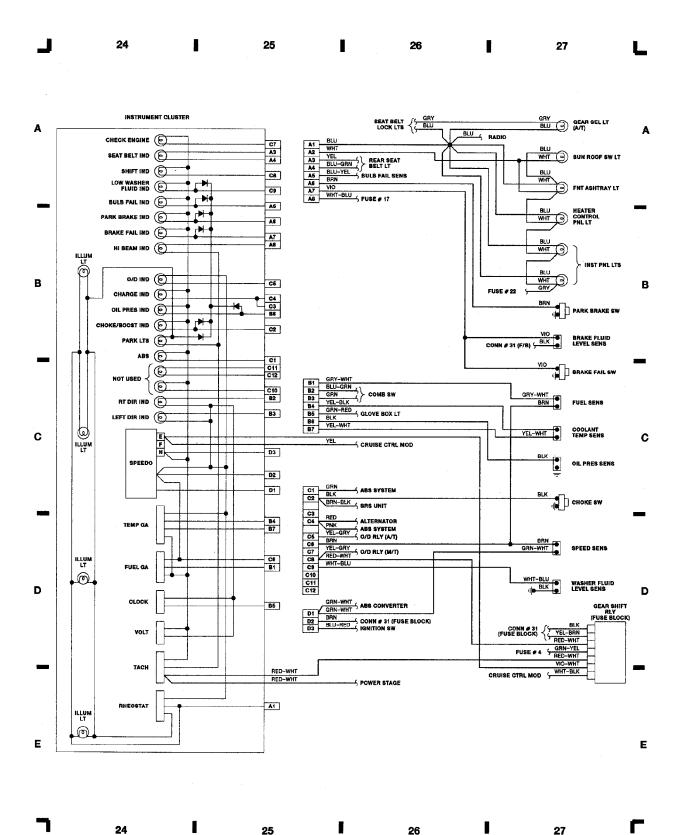

#### SYSTEM WIRING DIAGRAMS **Power Window Circuit**

SYSTEM WIRING DIAGRAMS Radio Circuits

SYSTEM WIRING DIAGRAMS Charging Circuit

WIRING DIAGRAMS

Fig. 7: Instrument Panel

1988 Volvo 740

For x

Copyright © 1998 Mitchell Repair Information Company, LLC