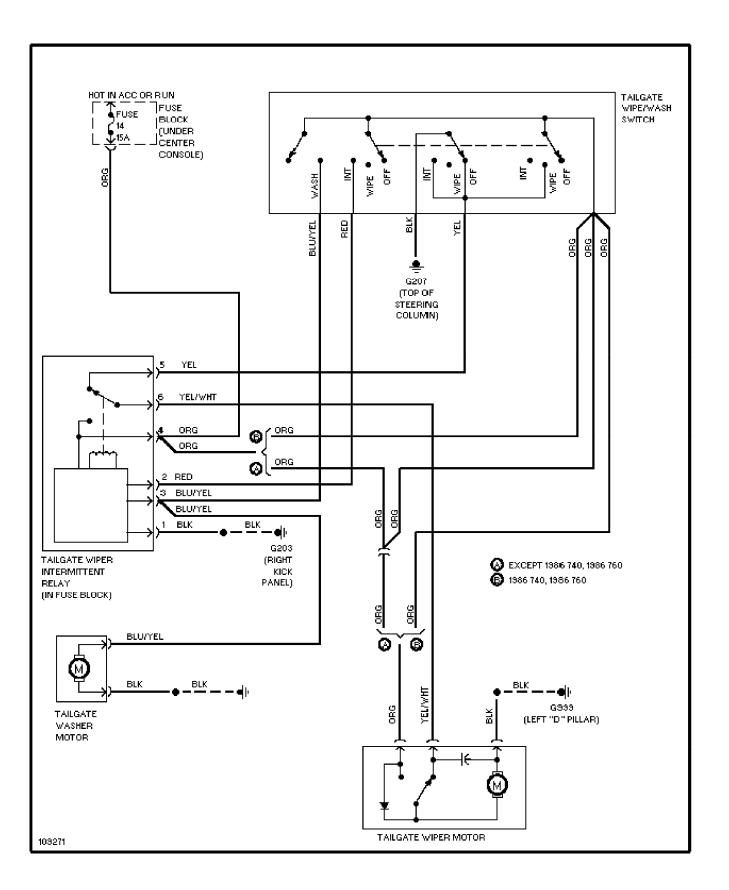

SYSTEM WIRING DIAGRAMS Cooling Fan Circuit



SYSTEM WIRING DIAGRAMS Starting Circuit



# SYSTEM WIRING DIAGRAMS Front Wiper/Washer Circuit



## SYSTEM WIRING DIAGRAMS Rear Wiper/Washer Circuit



## SYSTEM WIRING DIAGRAMS Defogger Circuit



SYSTEM WIRING DIAGRAMS Horn Circuit



### SYSTEM WIRING DIAGRAMS Power Antenna Circuit



#### SYSTEM WIRING DIAGRAMS Power Door Lock Circuit



#### SYSTEM WIRING DIAGRAMS Power Mirror Circuit



## SYSTEM WIRING DIAGRAMS Heated Seats Circuit, Dual Output



# SYSTEM WIRING DIAGRAMS Heated Seats Circuit, Single Output



#### SYSTEM WIRING DIAGRAMS **Power Window Circuit**



SYSTEM WIRING DIAGRAMS Radio Circuits



SYSTEM WIRING DIAGRAMS Charging Circuit



WIRING DIAGRAMS

Fig. 7: Instrument Panel

1988 Volvo 740

For x

Copyright © 1998 Mitchell Repair Information Company, LLC

Friday, July 23, 2004 08:46PM



WIRING DIAGRAMS Fig. 8: Accessories (Cont.)

1988 Volvo 740

For x



#### WIRING DIAGRAMS Fig. 9: Passenger Compartment & Tailli