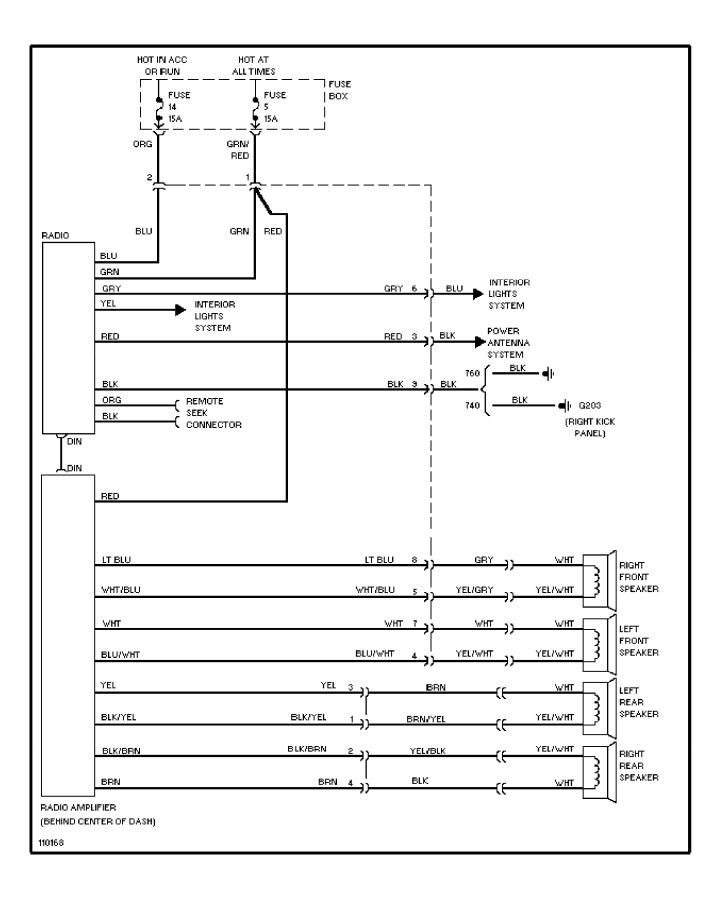

#### SYSTEM WIRING DIAGRAMS **Power Window Circuit**

SYSTEM WIRING DIAGRAMS Radio Circuits

SYSTEM WIRING DIAGRAMS Charging Circuit

WIRING DIAGRAMS

Fig. 7: Instrument Panel

1988 Volvo 740

For x

Copyright © 1998 Mitchell Repair Information Company, LLC