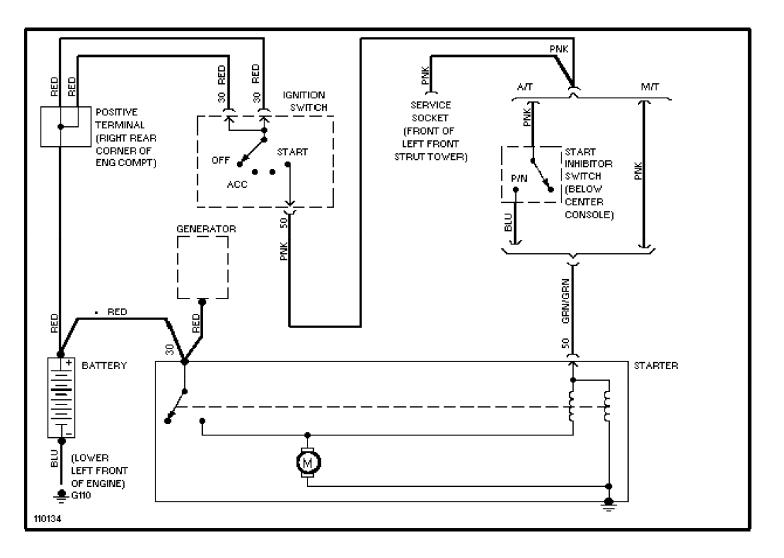

SYSTEM WIRING DIAGRAMS Cooling Fan Circuit

SYSTEM WIRING DIAGRAMS Starting Circuit