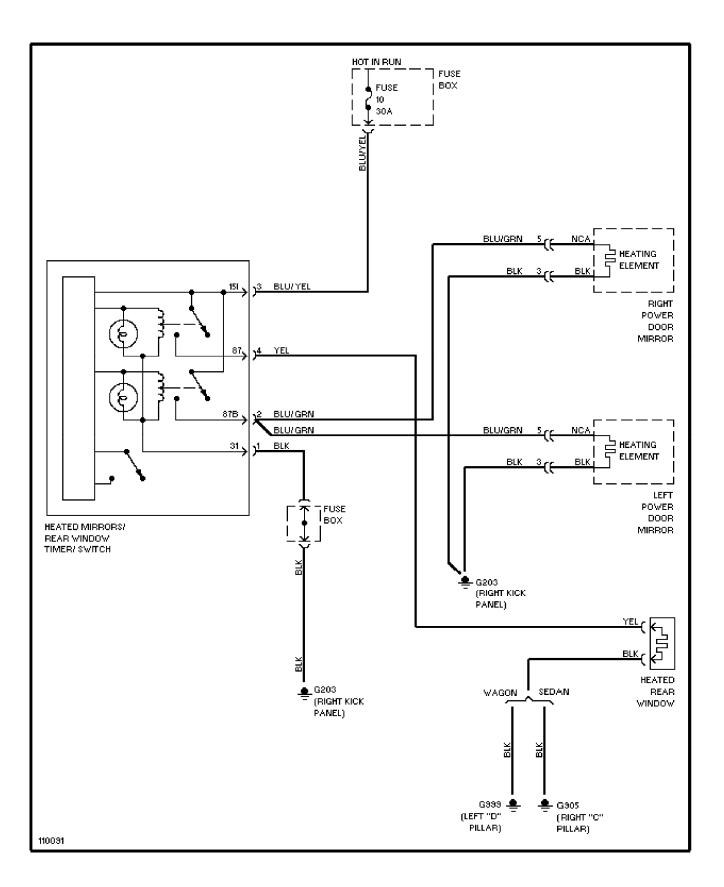

## SYSTEM WIRING DIAGRAMS Defogger Circuit

SYSTEM WIRING DIAGRAMS Horn Circuit

#### SYSTEM WIRING DIAGRAMS Power Mirror Circuit