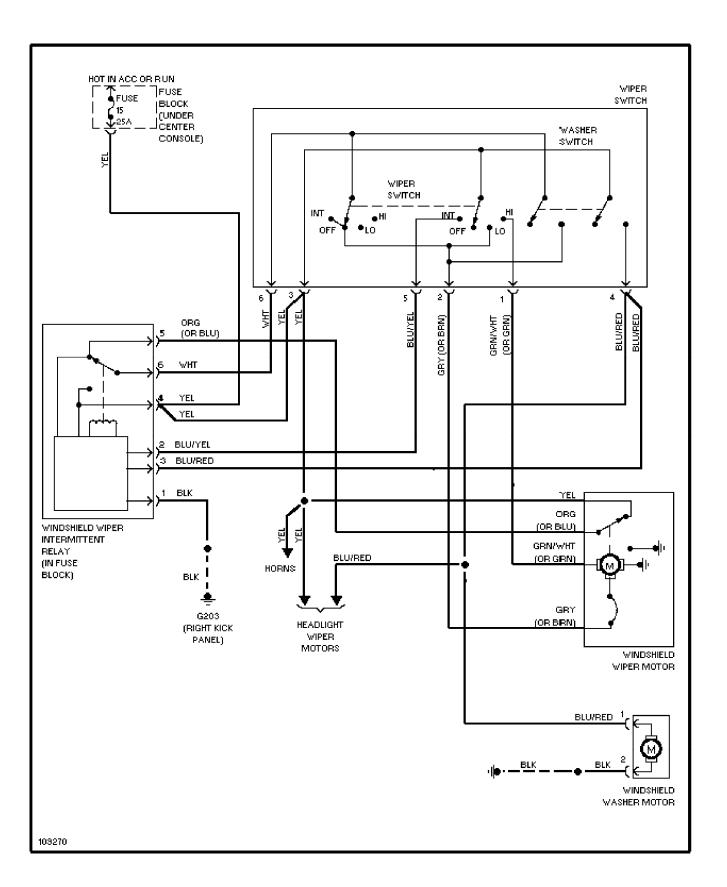

SYSTEM WIRING DIAGRAMS Cooling Fan Circuit



SYSTEM WIRING DIAGRAMS Starting Circuit



# SYSTEM WIRING DIAGRAMS Front Wiper/Washer Circuit



## SYSTEM WIRING DIAGRAMS Rear Wiper/Washer Circuit



## SYSTEM WIRING DIAGRAMS Defogger Circuit



SYSTEM WIRING DIAGRAMS Horn Circuit



### SYSTEM WIRING DIAGRAMS Power Antenna Circuit



#### SYSTEM WIRING DIAGRAMS Power Door Lock Circuit



#### SYSTEM WIRING DIAGRAMS Power Mirror Circuit



## SYSTEM WIRING DIAGRAMS Heated Seats Circuit, Dual Output



# SYSTEM WIRING DIAGRAMS Heated Seats Circuit, Single Output



#### SYSTEM WIRING DIAGRAMS **Power Window Circuit**



SYSTEM WIRING DIAGRAMS Radio Circuits



SYSTEM WIRING DIAGRAMS Charging Circuit



WIRING DIAGRAMS

Fig. 7: Instrument Panel

1988 Volvo 740

For x

Copyright © 1998 Mitchell Repair Information Company, LLC

Friday, July 23, 2004 08:46PM



WIRING DIAGRAMS Fig. 8: Accessories (Cont.)

1988 Volvo 740

For x



####