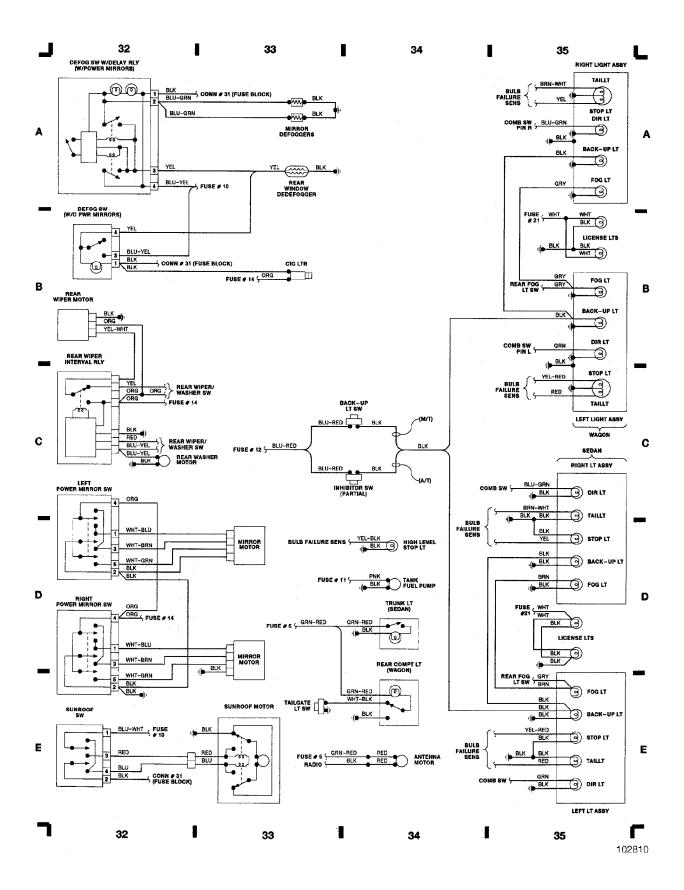

#### WIRING DIAGRAMS Fig. 9: Passenger Compartment & Taillights 1988 Volvo 740

For x