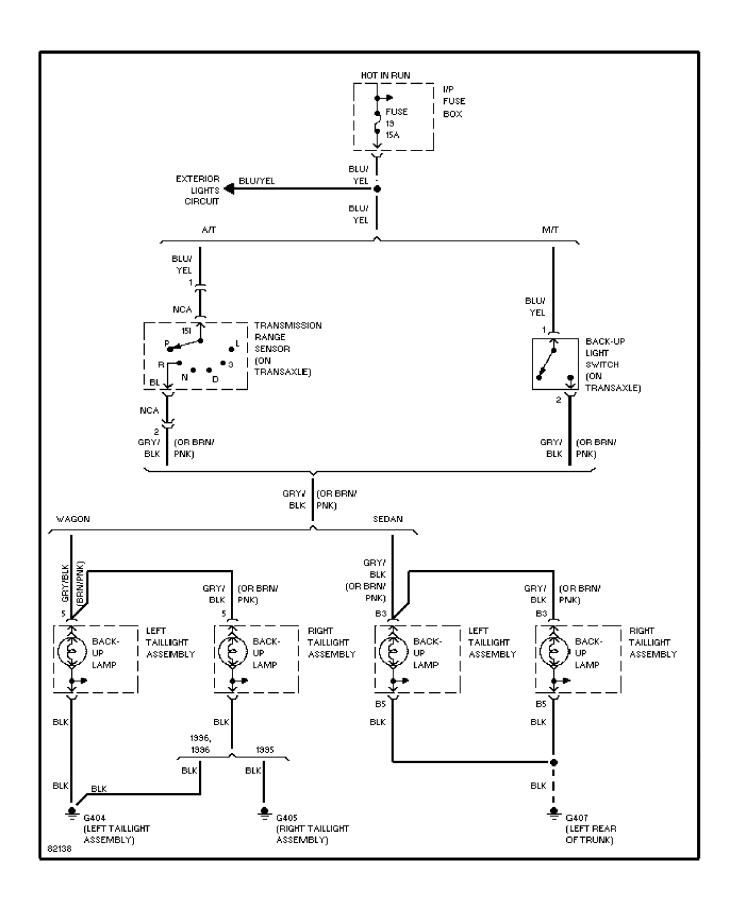

## SYSTEM WIRING DIAGRAMS Back-up Lamps Circuit

1995 Volvo 960

For x

## SYSTEM WIRING DIAGRAMS Backup Lamps Circuit, Sedan & Wagon

1995 Volvo 960

For x