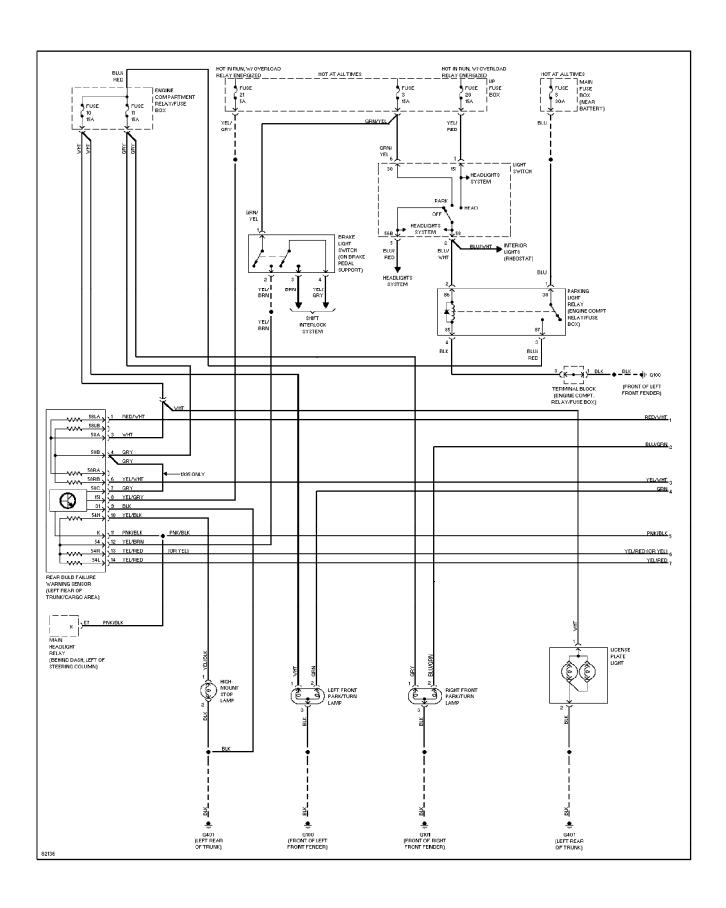

## **SYSTEM WIRING DIAGRAMS Exterior Lamps Circuit, Sedan (1 of 2)**

1995 Volvo 960

For x