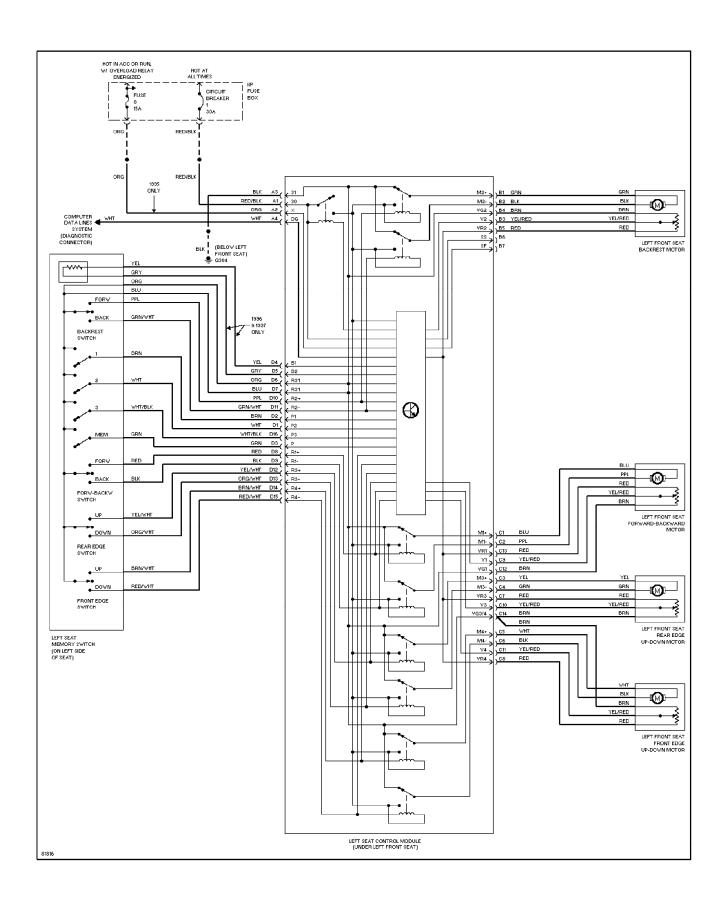

## SYSTEM WIRING DIAGRAMS Exterior Lamps Circuit, Sedan (2 of 2)

1995 Volvo 960

For x



## SYSTEM WIRING DIAGRAMS Exterior Lamps Circuit, Wagon (1 of 2)

1995 Volvo 960

For x



## SYSTEM WIRING DIAGRAMS Power Window Circuit

1995 Volvo 960 For x



## SYSTEM WIRING DIAGRAMS Radio Circuits

1995\_Volvo 960

For x



# SYSTEM WIRING DIAGRAMS Headlamps/Fog Lamps Circuit, USA (2 of 2)

1995 Volvo 960

For x



## SYSTEM WIRING DIAGRAMS Horn Circuit

1995 Volvo 960 For x



### SYSTEM WIRING DIAGRAMS Instrument Cluster Circuit

1995\_Volvo 960

For x



#### SYSTEM WIRING DIAGRAMS Courtesy Lamps Circuit

1995 Volvo 960

For x



## **SYSTEM WIRING DIAGRAMS Instrument Illumination Circuit**

1995\_Volvo 960

For x



## SYSTEM WIRING DIAGRAMS Memory Seat Circuit

1995 Volvo 960

For x



## SYSTEM WIRING DIAGRAMS Power Antenna Circuit

1995 Volvo 960

For x



## **SYSTEM WIRING DIAGRAMS Power Distribution Circuit (1 of 2)**

1995 Volvo 960

For x



## **SYSTEM WIRING DIAGRAMS Power Distribution Circuit (2 of 2)**

1995 Volvo 960

For x



#### SYSTEM WIRING DIAGRAMS Power Door Lock Circuit

1995 Volvo 960

For x



### SYSTEM WIRING DIAGRAMS Power Mirror Circuit

1995 Volvo 960

For x



#### SYSTEM WIRING DIAGRAMS Heated Seats Circuit

1995 Volvo 960

For x



## SYSTEM WIRING DIAGRAMS Power Seats Circuit

1995\_Volvo 960

For x



## **SYSTEM WIRING DIAGRAMS Power Top/Sunroof Circuits**

1995 Volvo 960

For x



#### SYSTEM WIRING DIAGRAMS Headlamp Wiper/Washer Circuit

1995 Volvo 960

For x



#### SYSTEM WIRING DIAGRAMS Rear Wiper/Washer Circuit

1995 Volvo 960

Fo