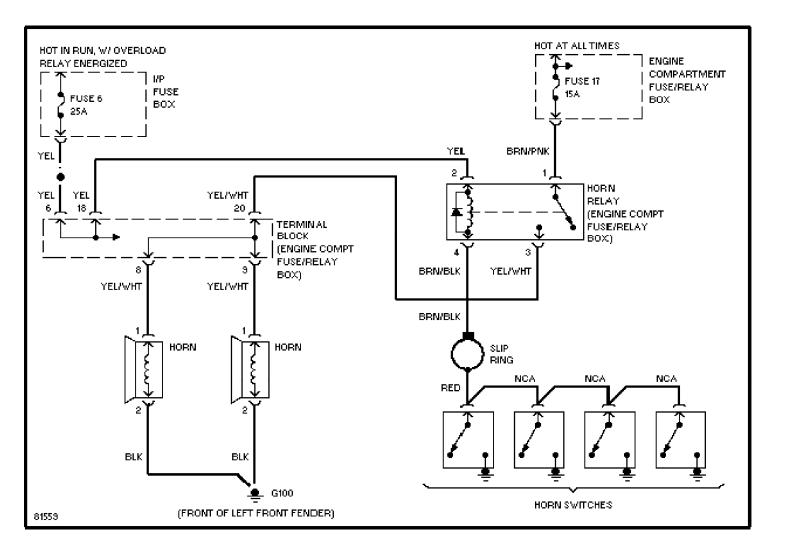

L, Engine Performance Circuits (2 of 2)

1995 Volvo 960

For x



## SYSTEM WIRING DIAGRAMS Back-up Lamps Circuit

1995 Volvo 960

For x



## SYSTEM WIRING DIAGRAMS Backup Lamps Circuit, Sedan & Wagon

1995 Volvo 960

For x



## **SYSTEM WIRING DIAGRAMS Exterior Lamps Circuit, Sedan (1 of 2)**

1995 Volvo 960

For x



## SYSTEM WIRING DIAGRAMS Exterior Lamps Circuit, Sedan (2 of 2)

1995 Volvo 960

For x



## SYSTEM WIRING DIAGRAMS Exterior Lamps Circuit, Wagon (1 of 2)

1995 Volvo 960

For x



## SYSTEM WIRING DIAGRAMS Power Window Circuit

1995 Volvo 960 For x



## SYSTEM WIRING DIAGRAMS Radio Circuits

1995\_Volvo 960

For x



# SYSTEM WIRING DIAGRAMS Headlamps/Fog Lamps Circuit, USA (2 of 2)

1995 Volvo 960

For x



## SYSTEM WIRING DIAGRAMS Horn Circuit

1995 Volvo 960 For x



### SYSTEM WIRING DIAGRAMS Instrument Cluster Circuit

1995\_Volvo 960

For x



#### SYSTEM WIRING DIAGRAMS Courtesy Lamps Circuit

1995 Volvo 960

For x



## **SYSTEM WIRING DIAGRAMS Instrument Illumination Circuit**

1995\_Volvo 960

For x



## SYSTEM WIRING DIAGRAMS Memory Seat Circuit

1995 Volvo 960

For x



## SYSTEM WIRING DIAGRAMS Power Antenna Circuit

1995 Volvo 960

For x



## **SYSTEM WIRING DIAGRAMS Power Distribution Circuit (1 of 2)**

1995 Volvo 960

For x



## **SYSTEM WIRING DIAGRAMS Power Distribution Circuit (2 of 2)**

1995 Volvo 960

For x



#### SYSTEM WIRING DIAGRAMS Power Door Lock Circuit

1995 Volvo 960

For x



### SYSTEM WIRING DIAGRAMS Power Mirror Circuit

1995 Volvo 960

For x



#### SYSTEM WIRING DIAGRAMS Heated Seats Circuit

1995 Volvo 960

For