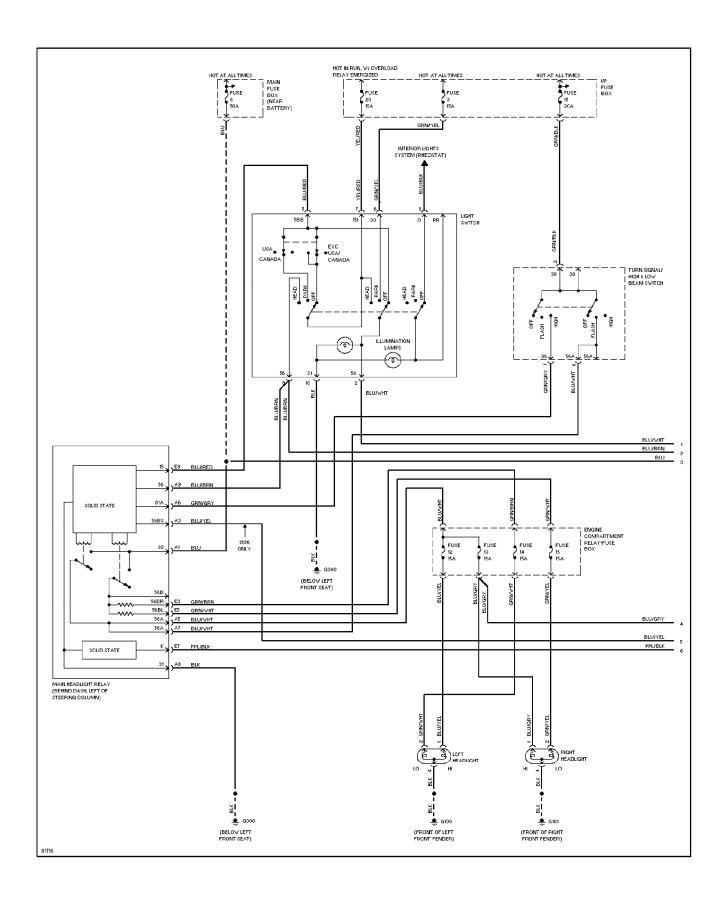

# SYSTEM WIRING DIAGRAMS Headlamps/Fog Lamps Circuit, USA (1 of 2)

1995 Volvo 960

For x