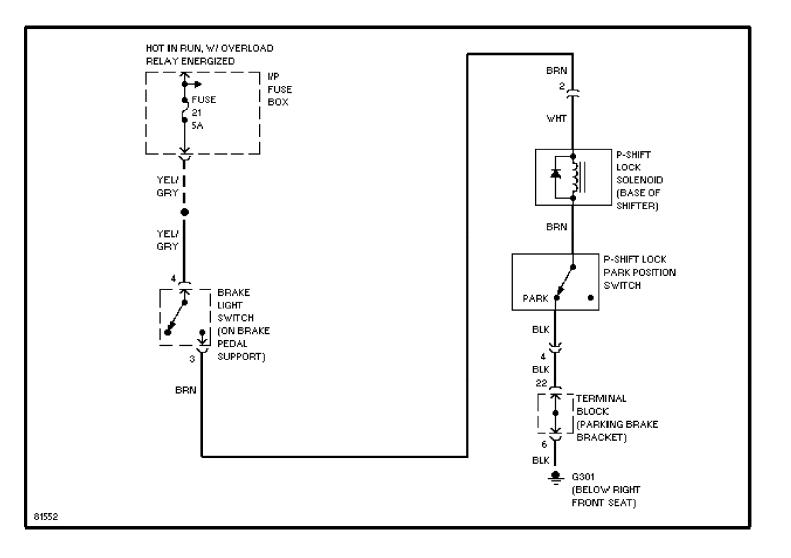

SYSTEM WIRING DIAGRAMS Power Distribution Circuit (1 of 2)**

1995 Volvo 960

For x



## **SYSTEM WIRING DIAGRAMS Power Distribution Circuit (2 of 2)**

1995 Volvo 960

For x



#### SYSTEM WIRING DIAGRAMS Power Door Lock Circuit

1995 Volvo 960

For x



### SYSTEM WIRING DIAGRAMS Power Mirror Circuit

1995 Volvo 960

For x



#### SYSTEM WIRING DIAGRAMS Heated Seats Circuit

1995 Volvo 960

For x



## SYSTEM WIRING DIAGRAMS Power Seats Circuit

1995\_Volvo 960

For x



## **SYSTEM WIRING DIAGRAMS Power Top/Sunroof Circuits**

1995 Volvo 960

For x



#### SYSTEM WIRING DIAGRAMS Headlamp Wiper/Washer Circuit

1995 Volvo 960

For x



#### SYSTEM WIRING DIAGRAMS Rear Wiper/Washer Circuit

1995 Volvo 960

For x



## SYSTEM WIRING DIAGRAMS Shift Interlock Circuit

1995 Volvo 960

For x



#### **SYSTEM WIRING DIAGRAMS** Charging Circuit 1995 Volvo 960

For x



## SYSTEM WIRING DIAGRAMS Starting Circuit

1995 Volvo 960 For x



## **SYSTEM WIRING DIAGRAMS Supplemental Restraint Circuit**

1995 Volvo 960

For x



### SYSTEM WIRING DIAGRAMS Transmission Circuit

1995 Volvo 960

For x



#### **SYSTEM WIRING DIAGRAMS** Warning System Circuits 1995 Volvo 960

For x



## SYSTEM WIRING DIAGRAMS Front Wiper/Washer Circuit

1995 Volvo 960

For x