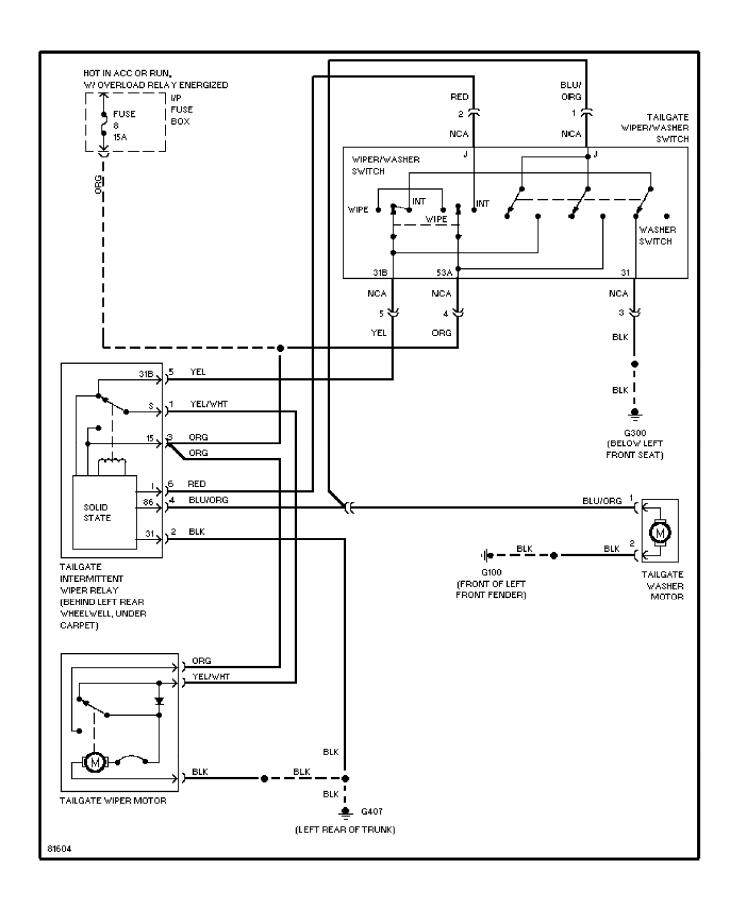

SYSTEM WIRING DIAGRAMS Power Antenna Circuit

1995 Volvo 960

For x



## **SYSTEM WIRING DIAGRAMS Power Distribution Circuit (1 of 2)**

1995 Volvo 960

For x



## **SYSTEM WIRING DIAGRAMS Power Distribution Circuit (2 of 2)**

1995 Volvo 960

For x



#### SYSTEM WIRING DIAGRAMS Power Door Lock Circuit

1995 Volvo 960

For x



### SYSTEM WIRING DIAGRAMS Power Mirror Circuit

1995 Volvo 960

For x



#### SYSTEM WIRING DIAGRAMS Heated Seats Circuit

1995 Volvo 960

For x



## SYSTEM WIRING DIAGRAMS Power Seats Circuit

1995\_Volvo 960

For x



## **SYSTEM WIRING DIAGRAMS Power Top/Sunroof Circuits**

1995 Volvo 960

For x



#### SYSTEM WIRING DIAGRAMS Headlamp Wiper/Washer Circuit

1995 Volvo 960

For x



#### SYSTEM WIRING DIAGRAMS Rear Wiper/Washer Circuit

1995 Volvo 960

For x



## SYSTEM WIRING DIAGRAMS Shift Interlock Circuit

1995 Volvo 960

For x



#### **SYSTEM WIRING DIAGRAMS** Charging Circuit 1995 Volvo 960

For x



## SYSTEM WIRING DIAGRAMS Starting Circuit

1995 Volvo 960 For x



## **SYSTEM WIRING DIAGRAMS Supplemental Restraint Circuit**

1995 Volvo 960

For x



### SYSTEM WIRING DIAGRAMS Transmission Circuit

1995 Volvo 960

For x



#### **SYSTEM WIRING DIAGRAMS** Warning System Circuits 1995 Volvo 960

For x



## SYSTEM WIRING DIAGRAMS Front Wiper/Washer Circuit

1995 Volvo 960

For x