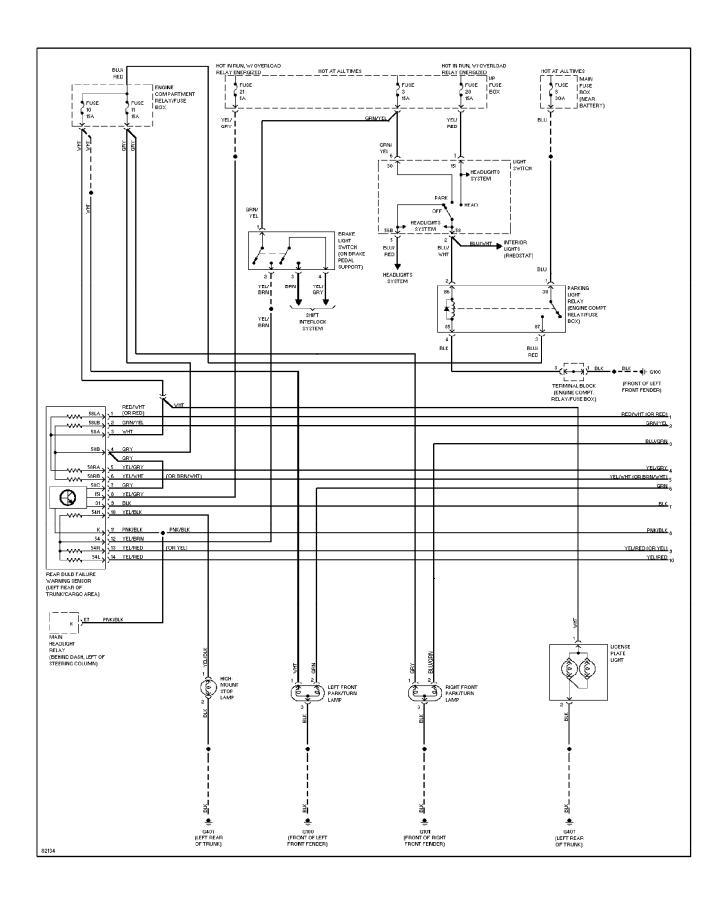

## SYSTEM WIRING DIAGRAMS Exterior Lamps Circuit, Wagon (1 of 2)

1995 Volvo 960

For x