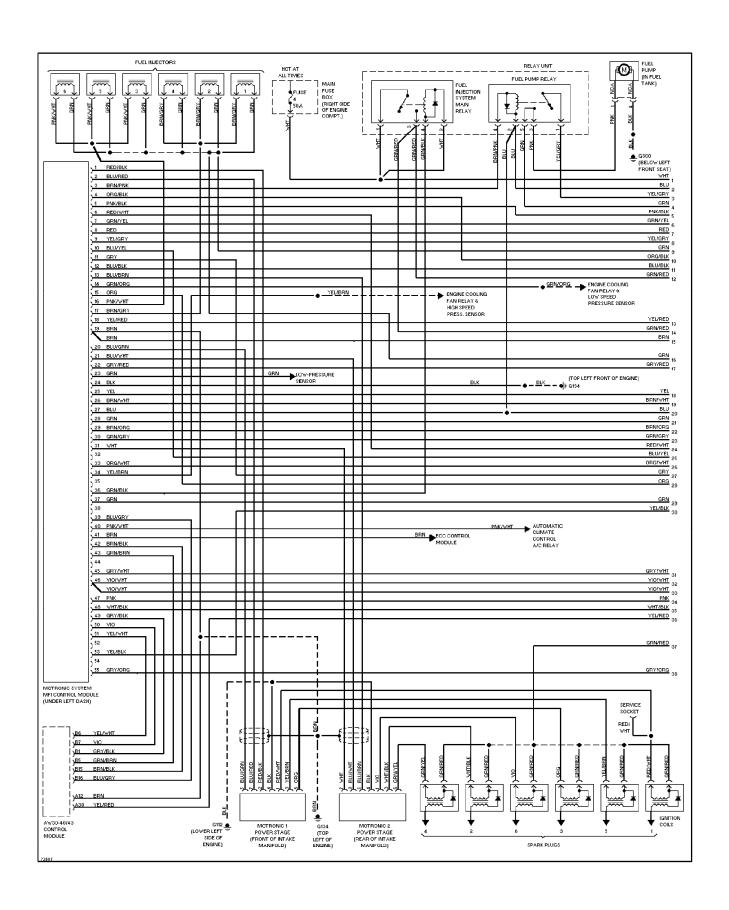

### SYSTEM WIRING DIAGRAMS 2.9L, Engine Performance Circuits (1 of 2)

1995 Volvo 960

For x

## **SYSTEM WIRING DIAGRAMS**2.9L, Engine Performance Circuits (2 of 2)

1995 Volvo 960

For x