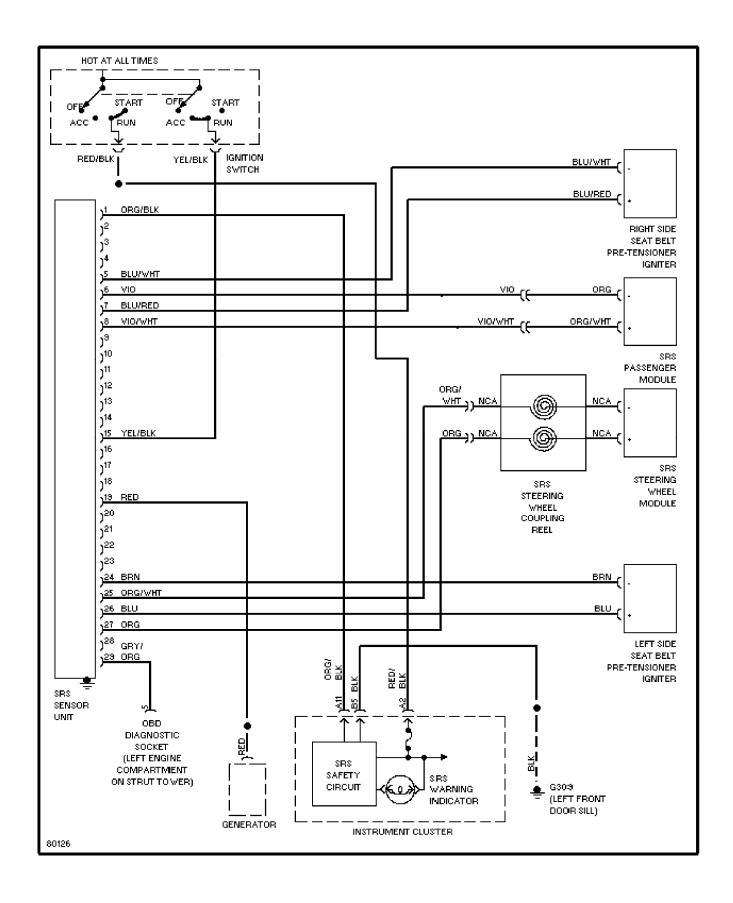

## **SYSTEM WIRING DIAGRAMS Supplemental Restraint Circuit**

1995 Volvo 960

For x