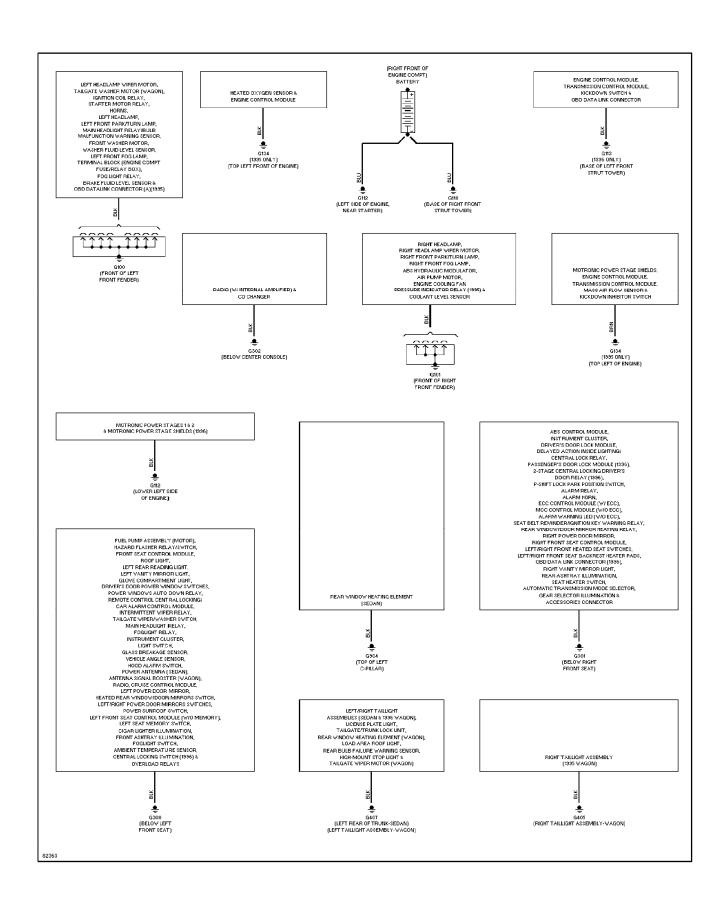

### SYSTEM WIRING DIAGRAMS Ground Distribution Circuit

1995 Volvo 960

#### For x