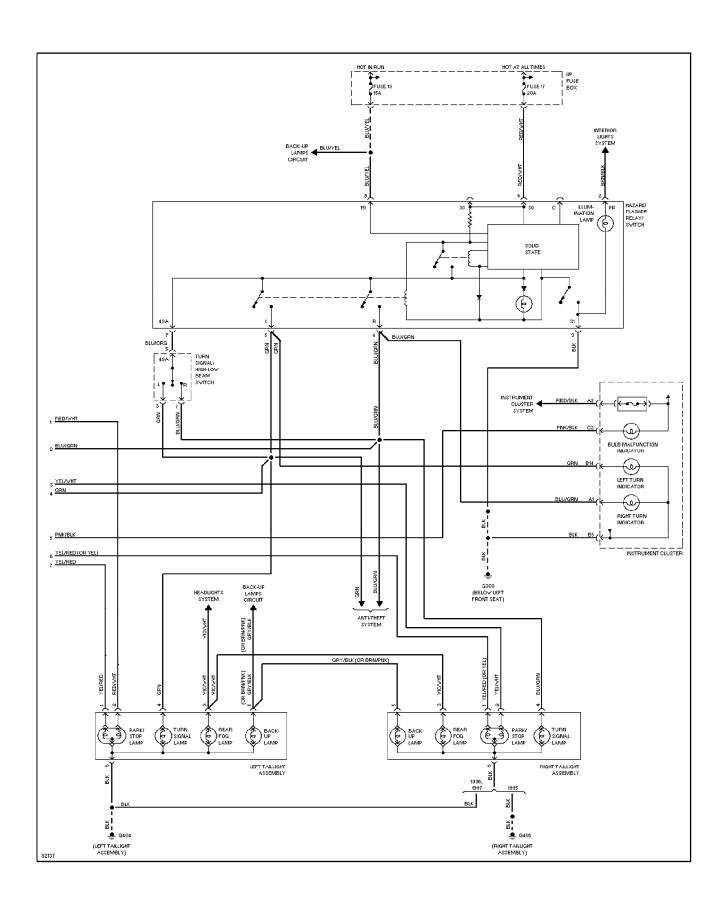

## SYSTEM WIRING DIAGRAMS Exterior Lamps Circuit, Wagon (2 of 2)

1995 Volvo 960

For x