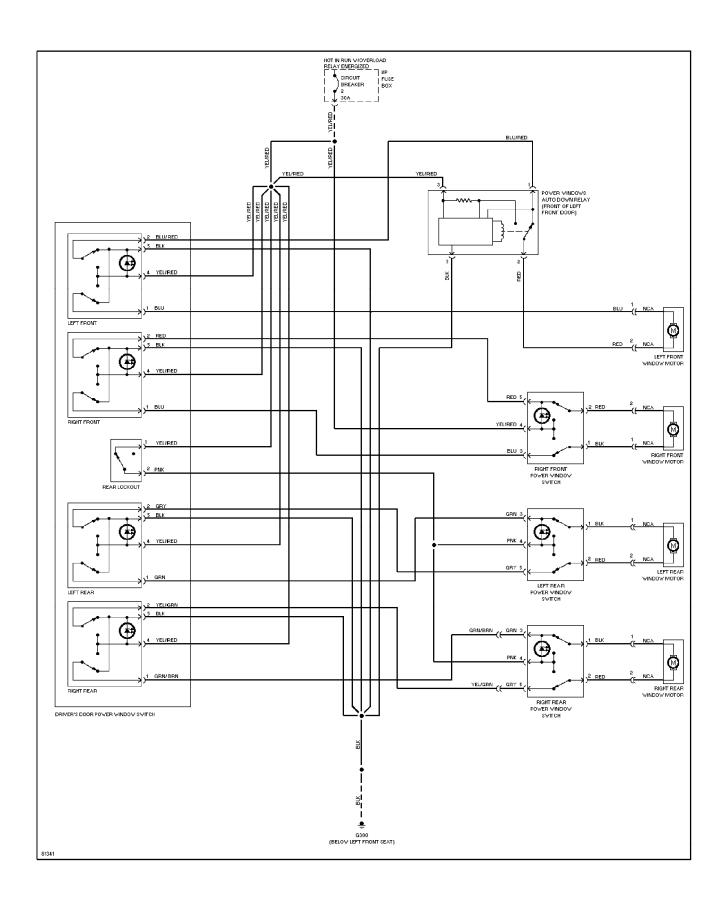

it

1995 Volvo 960

For x



## SYSTEM WIRING DIAGRAMS Defogger Circuit

1995 Volvo 960 For x



### SYSTEM WIRING DIAGRAMS 2.9L, Engine Performance Circuits (1 of 2)

1995 Volvo 960

For x



## **SYSTEM WIRING DIAGRAMS**2.9L, Engine Performance Circuits (2 of 2)

1995 Volvo 960

For x



## SYSTEM WIRING DIAGRAMS Back-up Lamps Circuit

1995 Volvo 960

For x



## SYSTEM WIRING DIAGRAMS Backup Lamps Circuit, Sedan & Wagon

1995 Volvo 960

For x



## **SYSTEM WIRING DIAGRAMS Exterior Lamps Circuit, Sedan (1 of 2)**

1995 Volvo 960

For x



## SYSTEM WIRING DIAGRAMS Exterior Lamps Circuit, Sedan (2 of 2)

1995 Volvo 960

For x



## SYSTEM WIRING DIAGRAMS Exterior Lamps Circuit, Wagon (1 of 2)

1995 Volvo 960

For x



## SYSTEM WIRING DIAGRAMS Power Window Circuit

1995 Volvo 960 For x



## SYSTEM WIRING DIAGRAMS Radio Circuits

1995\_Volvo 960

For x



# SYSTEM WIRING DIAGRAMS Headlamps/Fog Lamps Circuit, USA (2 of 2)

1995 Volvo 960

For x



## SYSTEM WIRING DIAGRAMS Horn Circuit

1995 Volvo 960 For x



### SYSTEM WIRING DIAGRAMS Instrument Cluster Circuit

1995\_Volvo 960

For x



#### SYSTEM WIRING DIAGRAMS Courtesy Lamps Circuit

1995 Volvo 960

For x



## **SYSTEM WIRING DIAGRAMS Instrument Illumination Circuit**

1995\_Volvo 960

For x



## SYSTEM WIRING DIAGRAMS Memory Seat Circuit

1995 Volvo 960

For x



## SYSTEM WIRING DIAGRAMS Power Antenna Circuit

1995 Volvo 960

For x



## **SYSTEM WIRING DIAGRAMS Power Distribution Circuit (1 of 2)**

1995 Volvo 960

For x



## **SYSTEM WIRING DIAGRAMS Power Distribution Circuit (2 of 2)**

1995 Volvo 960

For x