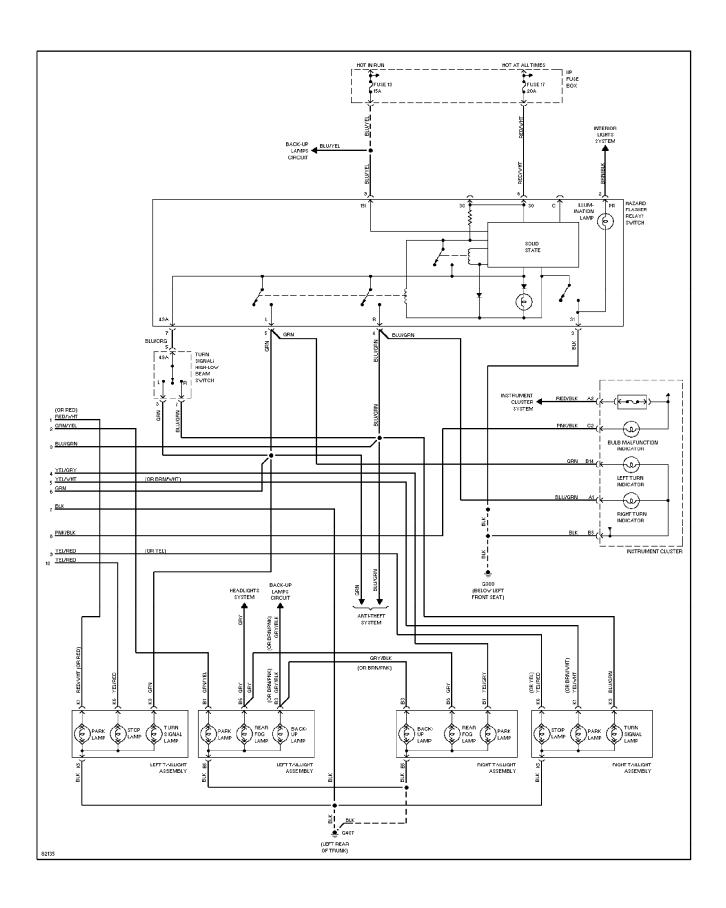

## SYSTEM WIRING DIAGRAMS Exterior Lamps Circuit, Wagon (2 of 2)

1995 Volvo 960

For x