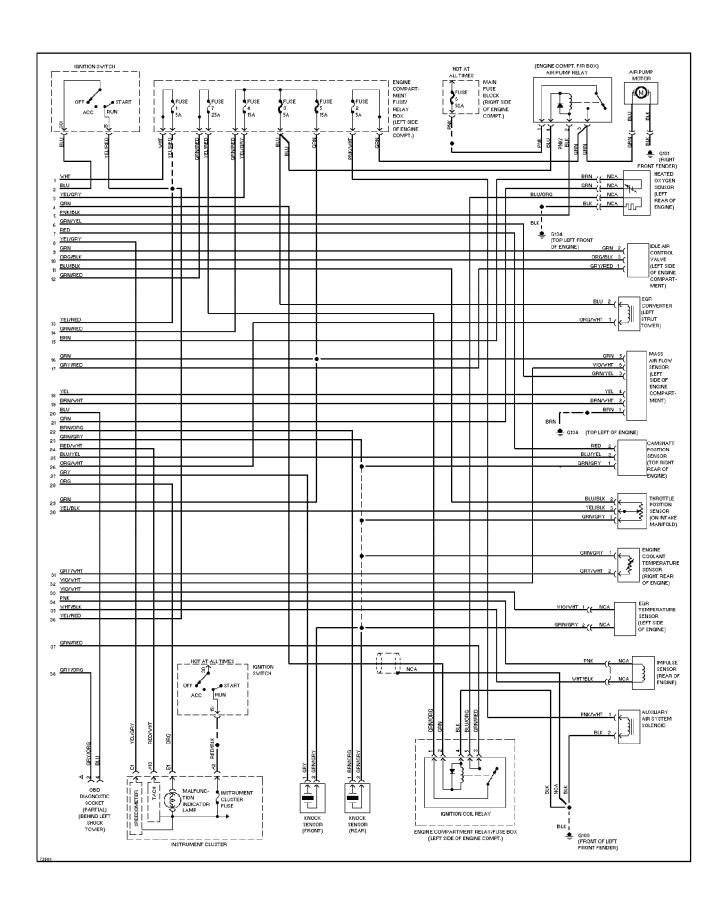

### SYSTEM WIRING DIAGRAMS 2.9L, Engine Performance Circuits (1 of 2)

1995 Volvo 960

For x

## **SYSTEM WIRING DIAGRAMS**2.9L, Engine Performance Circuits (2 of 2)

1995 Volvo 960

For x