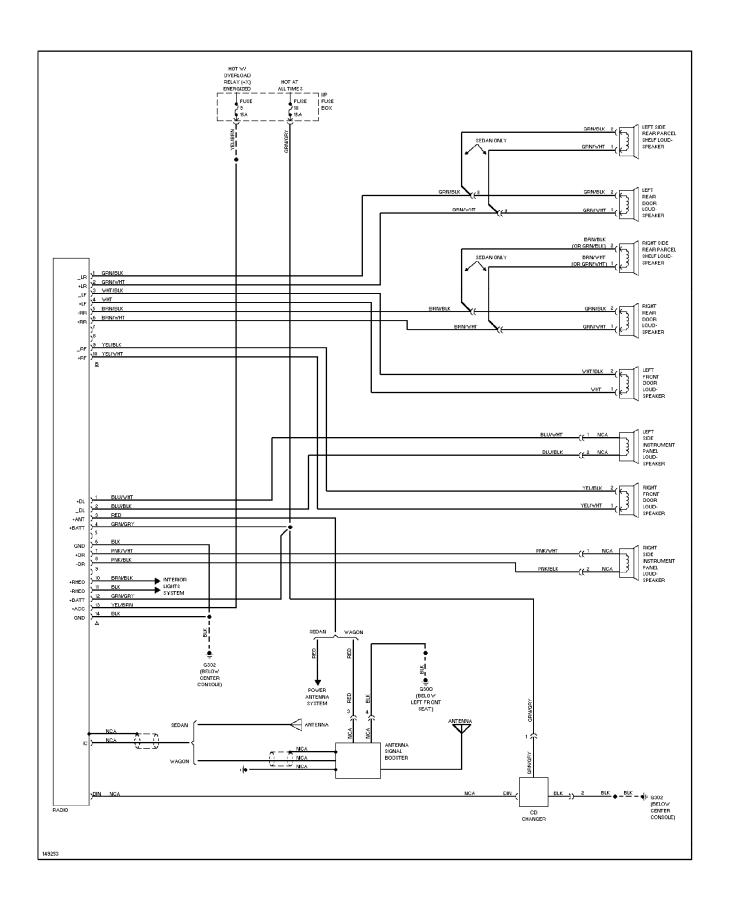

uit

1995 Volvo 960 For x



### SYSTEM WIRING DIAGRAMS 2.9L, Engine Performance Circuits (1 of 2)

1995 Volvo 960

For x



## **SYSTEM WIRING DIAGRAMS**2.9L, Engine Performance Circuits (2 of 2)

1995 Volvo 960

For x



## SYSTEM WIRING DIAGRAMS Back-up Lamps Circuit

1995 Volvo 960

For x



## SYSTEM WIRING DIAGRAMS Backup Lamps Circuit, Sedan & Wagon

1995 Volvo 960

For x



## **SYSTEM WIRING DIAGRAMS Exterior Lamps Circuit, Sedan (1 of 2)**

1995 Volvo 960

For x



## SYSTEM WIRING DIAGRAMS Exterior Lamps Circuit, Sedan (2 of 2)

1995 Volvo 960

For x



## SYSTEM WIRING DIAGRAMS Exterior Lamps Circuit, Wagon (1 of 2)

1995 Volvo 960

For x



## SYSTEM WIRING DIAGRAMS Power Window Circuit

1995 Volvo 960 For x



## SYSTEM WIRING DIAGRAMS Radio Circuits

1995\_Volvo 960

For x



# SYSTEM WIRING DIAGRAMS Headlamps/Fog Lamps Circuit, USA (2 of 2)

1995 Volvo 960

For x



## SYSTEM WIRING DIAGRAMS Horn Circuit

1995 Volvo 960 For x



### SYSTEM WIRING DIAGRAMS Instrument Cluster Circuit

1995\_Volvo 960

For x



#### SYSTEM WIRING DIAGRAMS Courtesy Lamps Circuit

1995 Volvo 960

For x



## **SYSTEM WIRING DIAGRAMS Instrument Illumination Circuit**

1995\_Volvo 960

For x



## SYSTEM WIRING DIAGRAMS Memory Seat Circuit

1995 Volvo 960

For x



## SYSTEM WIRING DIAGRAMS Power Antenna Circuit

1995 Volvo 960

For x



## **SYSTEM WIRING DIAGRAMS Power Distribution Circuit (1 of 2)**

1995 Volvo 960

For x



## **SYSTEM WIRING DIAGRAMS Power Distribution Circuit (2 of 2)**

1995 Volvo 960

For x



#### SYSTEM WIRING DIAGRAMS Power Door Lock Circuit

1995 Volvo