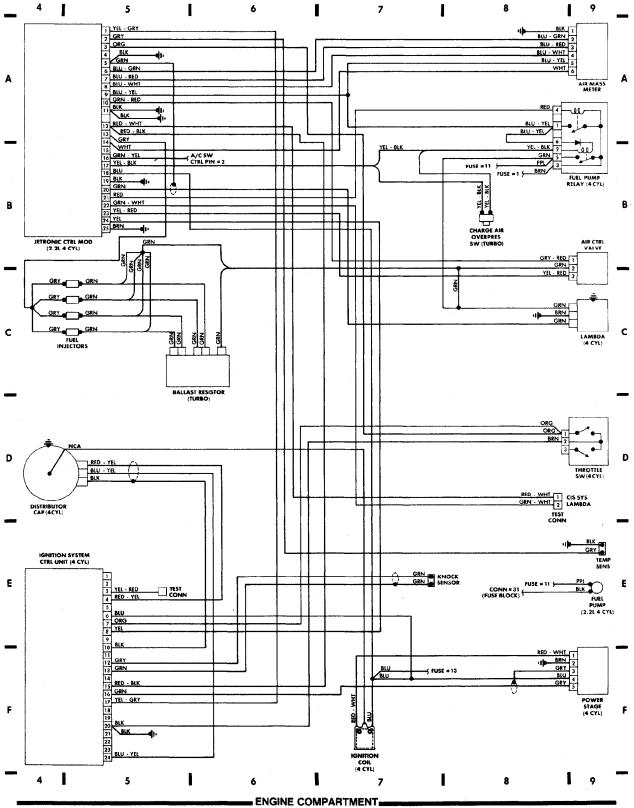

#### WIRING DIAGRAMS Fig. 1: Engine Compartment (Grids 1-4) 1986 Volvo 740

For x

WIRING DIAGRAMS Fig. 2: Engine Compartment (Cont.) (Grids 4-9) 1986 Volvo 740

For x

Copyright © 1998 Mitchell Repair Information Company, LLC Friday, July 23, 2004 07:49PM