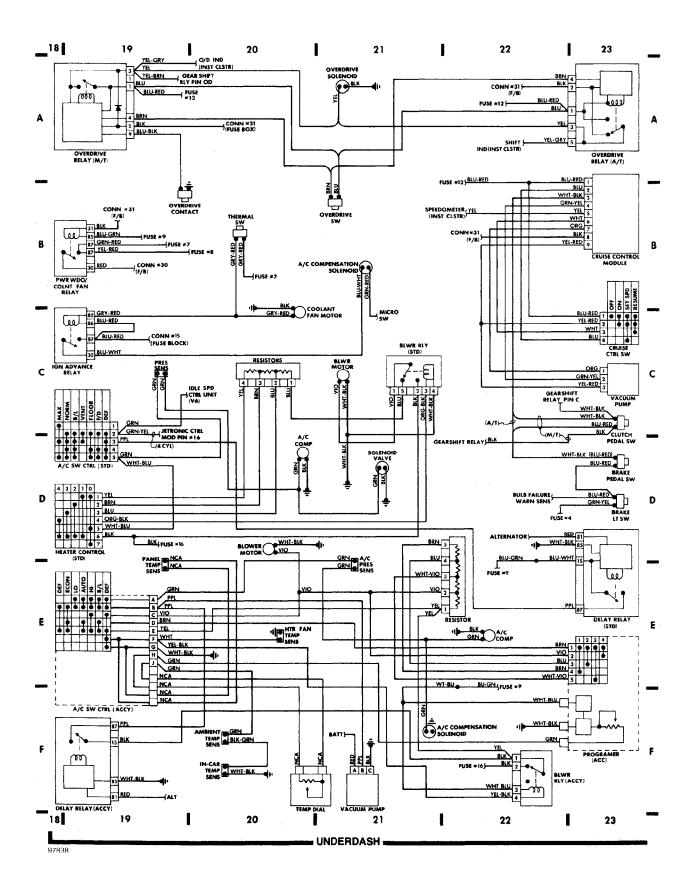

#### SYSTEM WIRING DIAGRAMS Power Window Circuit

SYSTEM WIRING DIAGRAMS Radio Circuits

SYSTEM WIRING DIAGRAMS Charging Circuit

WIRING DIAGRAMS Fig. 6: Underdash (Cont.) (Grids 23-28) 1986 Volvo 740

For x

Copyright © 1998 Mitchell Repair Information Company, LLC Friday, July 23, 2004 07:50PM

97839