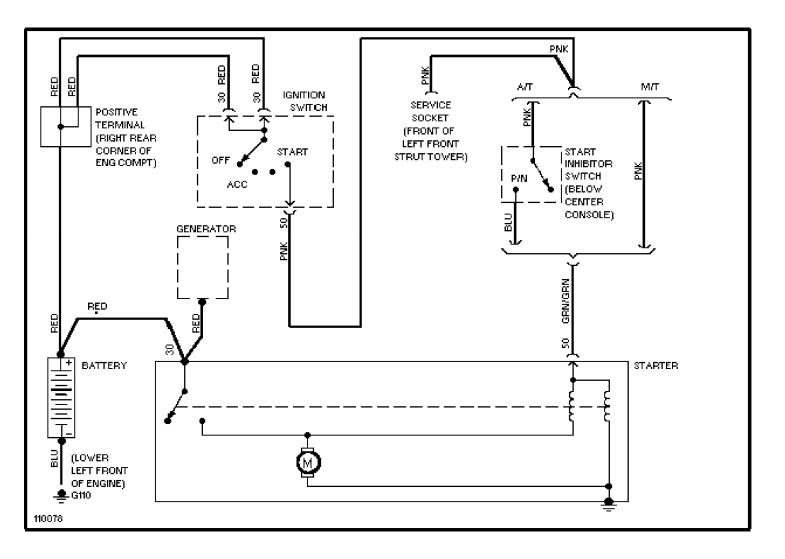

SYSTEM WIRING DIAGRAMS Cooling Fan Circuit

SYSTEM WIRING DIAGRAMS Starting Circuit