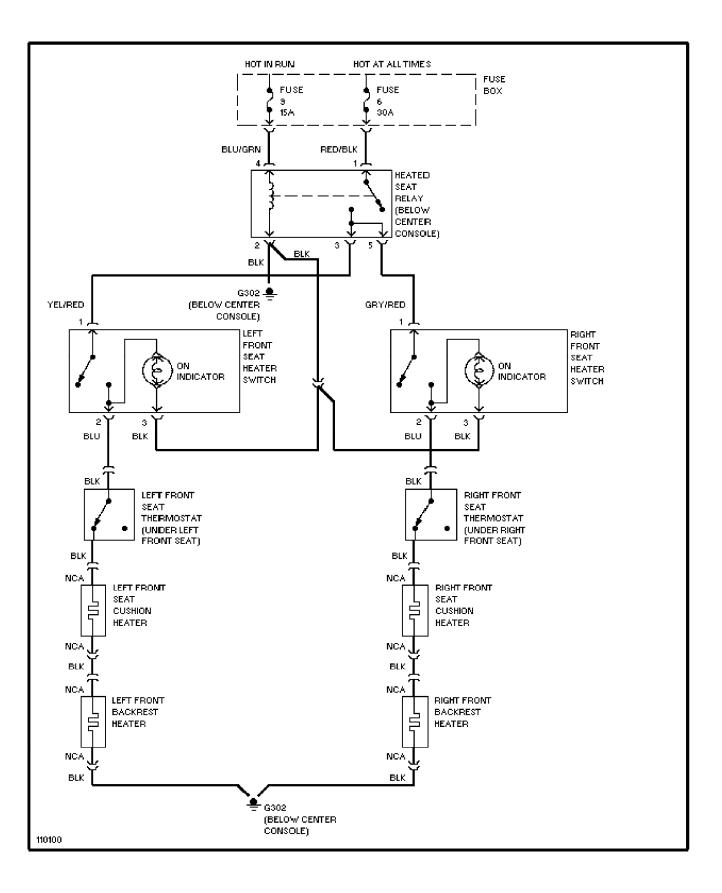

SYSTEM WIRING DIAGRAMS Cooling Fan Circuit



SYSTEM WIRING DIAGRAMS Starting Circuit



# SYSTEM WIRING DIAGRAMS Front Wiper/Washer Circuit



## SYSTEM WIRING DIAGRAMS Rear Wiper/Washer Circuit



# SYSTEM WIRING DIAGRAMS Defogger Circuit, W/O Heated Mirrors



# SYSTEM WIRING DIAGRAMS Rear Defogger & Heated Mirrors Circuit



SYSTEM WIRING DIAGRAMS Horn Circuit



### SYSTEM WIRING DIAGRAMS Power Antenna Circuit



#### SYSTEM WIRING DIAGRAMS Power Door Lock Circuit



#### SYSTEM WIRING DIAGRAMS Power Mirror Circuit



## SYSTEM WIRING DIAGRAMS Heated Seats Circuit, Dual Output



# SYSTEM WIRING DIAGRAMS Heated Seats Circuit, Single Output



#### SYSTEM WIRING DIAGRAMS Power Seat Circuit



#### SYSTEM WIRING DIAGRAMS Power Window Circuit



SYSTEM WIRING DIAGRAMS Radio Circuits



SYSTEM WIRING DIAGRAMS Charging Circuit



WIRING DIAGRAMS Fig. 6: Underdash (Cont.) (Grids 23-28) 1986 Volvo 740

For x

Copyright © 1998 Mitchell Repair Information Company, LLC Friday, July 23, 2004 07:50PM



97839

## WIRING DIAGRAMS Fig. 7: Instrument Panel (Grids 28-33)

1986 Volvo 740 For x



#### WIRING DIAGRAMS Fig. 8: Rear Compartment & Accessories (Grids 33-37) 1986 Volvo 740



WIRING DIAGRAMS Fig. 9: Rear Compartment & Accessories (Cont.) (Grids 37-42) 1986 Volvo 740

For x



#### WIRING DIAGRAMS Fig. 1: Engine Compartment (Grids 1-4) 1986 Volvo 740

For x



WIRING DIAGRAMS Fig. 2: Engine Compartment (Cont.) (Grids 4-9) 1986 Volvo