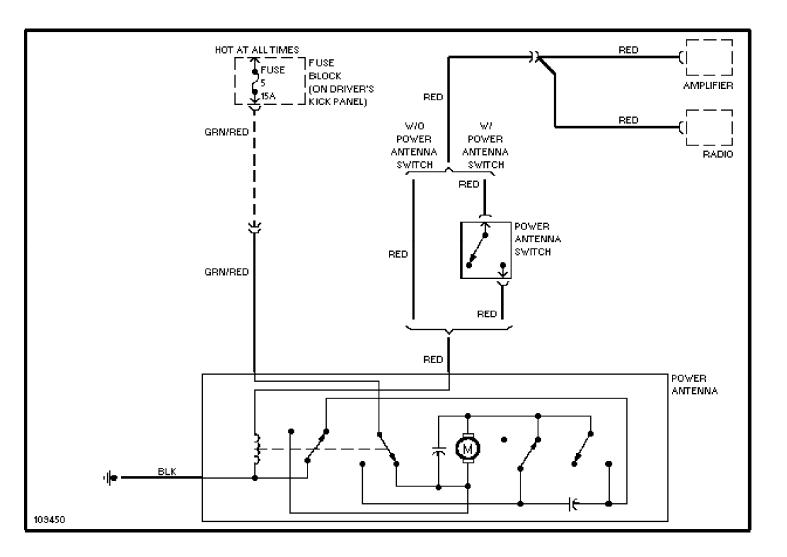

SYSTEM WIRING DIAGRAMS Cooling Fan Circuit



SYSTEM WIRING DIAGRAMS Starting Circuit



# SYSTEM WIRING DIAGRAMS Front Wiper/Washer Circuit



## SYSTEM WIRING DIAGRAMS Rear Wiper/Washer Circuit



# SYSTEM WIRING DIAGRAMS Defogger Circuit, W/O Heated Mirrors



# SYSTEM WIRING DIAGRAMS Rear Defogger & Heated Mirrors Circuit



SYSTEM WIRING DIAGRAMS Horn Circuit



### SYSTEM WIRING DIAGRAMS Power Antenna Circuit



#### SYSTEM WIRING DIAGRAMS Power Door Lock Circuit



#### SYSTEM WIRING DIAGRAMS Power Mirror Circuit



## SYSTEM WIRING DIAGRAMS Heated Seats Circuit, Dual Output



# SYSTEM WIRING DIAGRAMS Heated Seats Circuit, Single Output



#### SYSTEM WIRING DIAGRAMS Power Seat Circuit



#### SYSTEM WIRING DIAGRAMS Power Window Circuit



SYSTEM WIRING DIAGRAMS Radio Circuits



SYSTEM WIRING DIAGRAMS Charging Circuit



WIRING DIAGRAMS Fig. 6: Underdash (Cont.) (Grids 23-28) 1986 Volvo 740

For x

Copyright © 1998 Mitchell Repair Information Company, LLC Friday, July 23, 2004 07:50PM



97839

## WIRING DIAGRAMS Fig. 7: Instrument Panel (Grids 28-33)

1986 Volvo 740 For x



#### WIRING DIAGRAMS Fig. 8: Rear Compartment & Accessories (Grids 33-37) 1986 Volvo 740



WIRING DIAGRAMS Fig. 9: Re