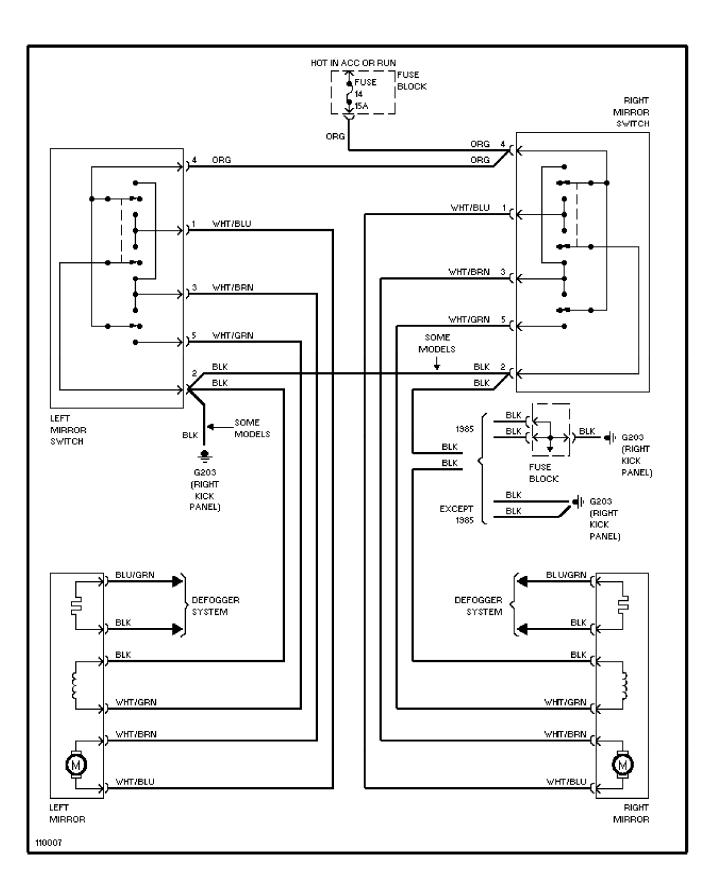

SYSTEM WIRING DIAGRAMS Cooling Fan Circuit



SYSTEM WIRING DIAGRAMS Starting Circuit



# SYSTEM WIRING DIAGRAMS Front Wiper/Washer Circuit



## SYSTEM WIRING DIAGRAMS Rear Wiper/Washer Circuit



# SYSTEM WIRING DIAGRAMS Defogger Circuit, W/O Heated Mirrors



# SYSTEM WIRING DIAGRAMS Rear Defogger & Heated Mirrors Circuit



SYSTEM WIRING DIAGRAMS Horn Circuit



### SYSTEM WIRING DIAGRAMS Power Antenna Circuit



#### SYSTEM WIRING DIAGRAMS Power Door Lock Circuit



#### SYSTEM WIRING DIAGRAMS Power Mirror Circuit



## SYSTEM WIRING DIAGRAMS Heated Seats Circuit, Dual Output



# SYSTEM WIRING DIAGRAMS Heated Seats Circuit, Single Output



#### SYSTEM WIRING DIAGRAMS Power Seat Circuit



#### SYSTEM WIRING DIAGRAMS Power Window Circuit



SYSTEM WIRING DIAGRAMS Radio Circuits



SYSTEM WIRING DIAGRAMS Charging Circuit



WIRING DIAGRAMS Fig. 6: Underdash (Cont.) (Grids 23-28) 1986 Volvo 740

For x

Copyright © 1998 Mitchell Repair Information Company, LLC Friday, July 23, 2004 07:50PM



97839

## WIRING DIAGRAMS Fig. 7: Instrument Panel (Grids 28-33)

1986 Volvo 740 For x



#### WIRING DIAGRAMS Fig. 8: Rear Compartment & Accessories (Grids 33-37) 1986 Volvo 740



WIRING DIAGRAMS Fig. 9: Rear Compartment & Accessories (Cont.) (Grids 37-42) 1986 Volvo 740

For x



#### WIRING DIAGRAMS Fig. 1: En