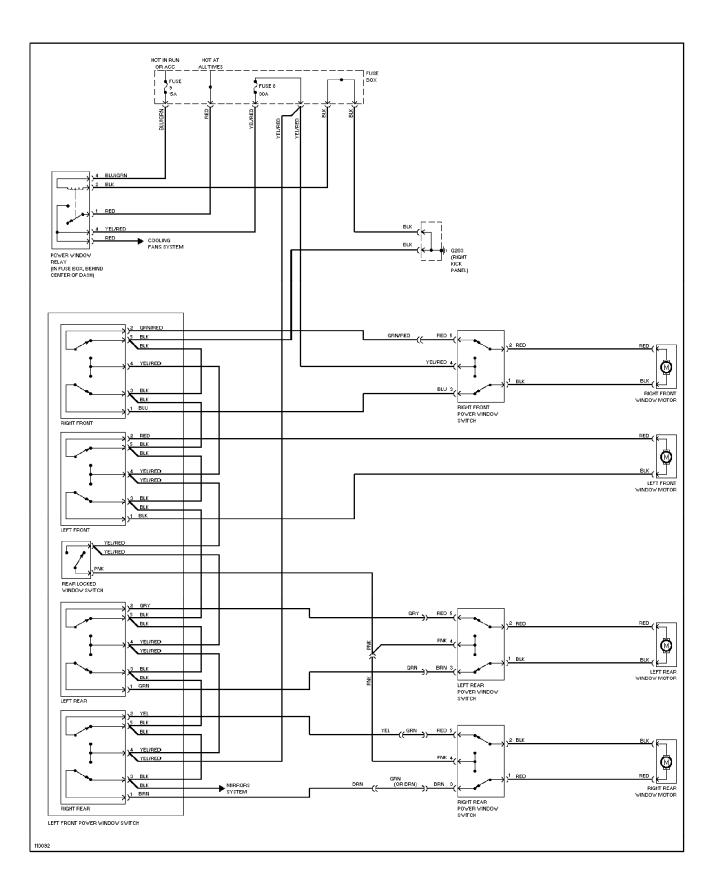

#### SYSTEM WIRING DIAGRAMS Power Window Circuit

SYSTEM WIRING DIAGRAMS Radio Circuits

SYSTEM WIRING DIAGRAMS Charging Circuit

WIRING DIAGRAMS Fig. 6: Underdash (Cont.) (Grids 23-28) 1986 Volvo 740

For x

Copyright © 1998 Mitchell Repair Information Company, LLC Friday, July 23, 2004 07:50PM