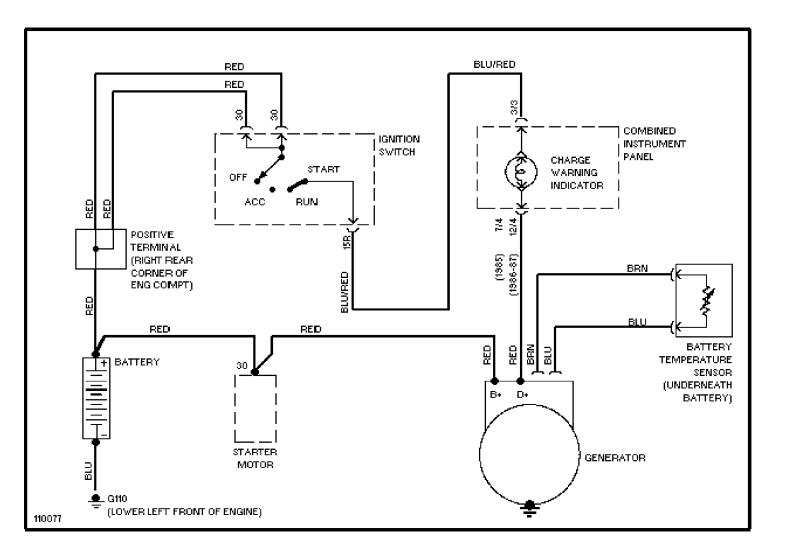

#### SYSTEM WIRING DIAGRAMS Power Window Circuit

SYSTEM WIRING DIAGRAMS Radio Circuits

SYSTEM WIRING DIAGRAMS Charging Circuit

WIRING DIAGRAMS Fig. 6: Underdash (Cont.) (Grids 23-28) 1986 Volvo 740

For x

Copyright © 1998 Mitchell Repair Information Company, LLC Friday, July 23, 2004 07:50PM