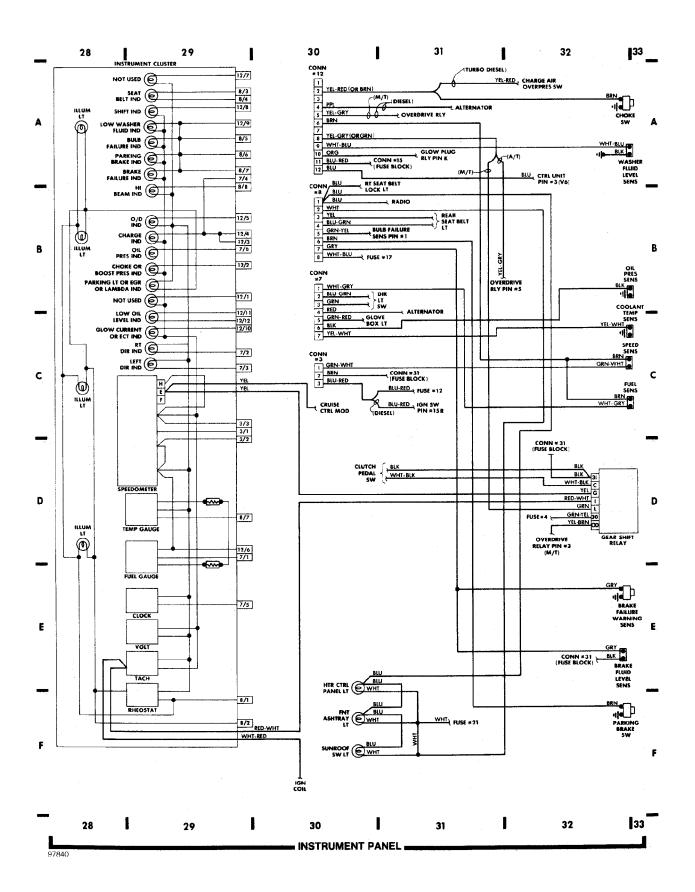

er & Heated Mirrors Circuit



SYSTEM WIRING DIAGRAMS Horn Circuit



### SYSTEM WIRING DIAGRAMS Power Antenna Circuit



#### SYSTEM WIRING DIAGRAMS Power Door Lock Circuit



#### SYSTEM WIRING DIAGRAMS Power Mirror Circuit



## SYSTEM WIRING DIAGRAMS Heated Seats Circuit, Dual Output



# SYSTEM WIRING DIAGRAMS Heated Seats Circuit, Single Output



#### SYSTEM WIRING DIAGRAMS Power Seat Circuit



#### SYSTEM WIRING DIAGRAMS Power Window Circuit



SYSTEM WIRING DIAGRAMS Radio Circuits



SYSTEM WIRING DIAGRAMS Charging Circuit



WIRING DIAGRAMS Fig. 6: Underdash (Cont.) (Grids 23-28) 1986 Volvo 740

For x

Copyright © 1998 Mitchell Repair Information Company, LLC Friday, July 23, 2004 07:50PM



97839

## WIRING DIAGRAMS Fig. 7: Instrument Panel (Grids 28-33)

1986 Volvo 740 For x



#### WIRING DIAGRAMS Fig. 8: Rear Compartment & Accessories (Grids 33-37) 1986 Volvo 740



WIRING DIAGRAMS Fig. 9: Rear Compartment & Accessories (Cont.) (Grids 37-42) 1986 Volvo 740

For x



#### WIRING DIAGRAMS Fig. 1: Engine Compartment (Grids 1-4) 1986 Volvo 740

For x



WIRING DIAGRAMS Fig. 2: Engine Compartment (Cont.) (Grids 4-9) 1986 Volvo 740

For x

Copyright © 1998 Mitchell Repair Information Company, LLC Friday, July 23, 2004 07:49PM



97835

WIRING DIAGRAMS Fig. 3: Engine Compartment (Cont.) (Grids 9-14) 1986 Volvo 740

For x

Copyright © 1998 Mitchell Repair Information Company, LLC Friday, July 23, 2004 07:49PM



97836

WIRING DIAGRAMS Fig. 4: Fuse Block (Grids 14-18)

1986 Volvo 740

For x



WIRING DIAGRAMS Fig. 5: Underdash (Grids 18-23)

1986 Volvo 740