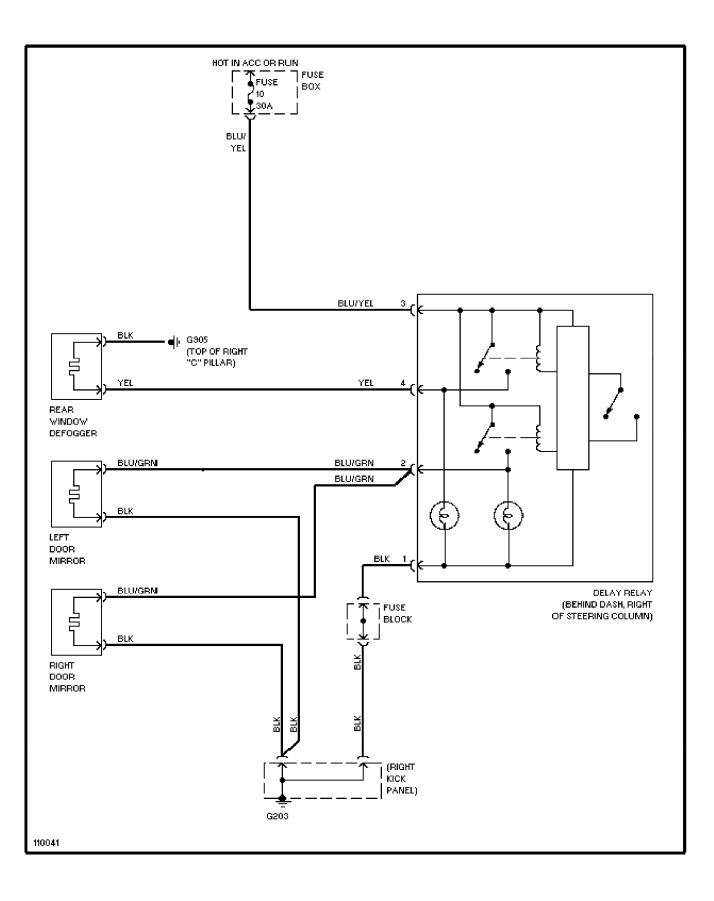

# SYSTEM WIRING DIAGRAMS Rear Defogger & Heated Mirrors Circuit

SYSTEM WIRING DIAGRAMS Horn Circuit