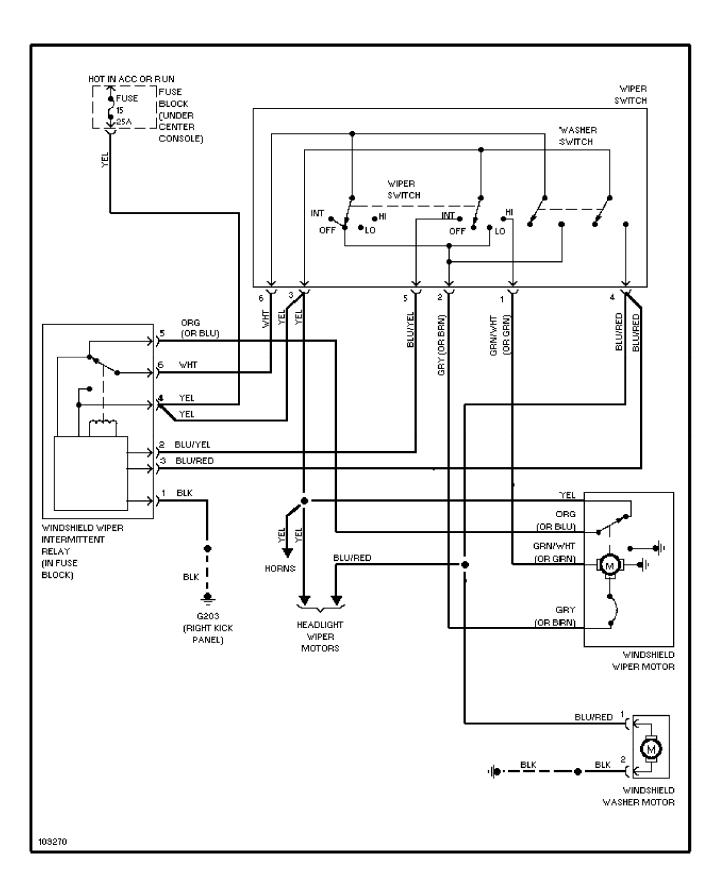

SYSTEM WIRING DIAGRAMS Cooling Fan Circuit



SYSTEM WIRING DIAGRAMS Starting Circuit



# SYSTEM WIRING DIAGRAMS Front Wiper/Washer Circuit



## SYSTEM WIRING DIAGRAMS Rear Wiper/Washer Circuit



# SYSTEM WIRING DIAGRAMS Defogger Circuit, W/O Heated Mirrors



# SYSTEM WIRING DIAGRAMS Rear Defogger & Heated Mirrors Circuit



SYSTEM WIRING DIAGRAMS Horn Circuit



### SYSTEM WIRING DIAGRAMS Power Antenna Circuit



#### SYSTEM WIRING DIAGRAMS Power Door Lock Circuit



#### SYSTEM WIRING DIAGRAMS Power Mirror Circuit



## SYSTEM WIRING DIAGRAMS Heated Seats Circuit, Dual Output



# SYSTEM WIRING DIAGRAMS Heated Seats Circuit, Single Output



#### SYSTEM WIRING DIAGRAMS Power Seat Circuit



#### SYSTEM WIRING DIAGRAMS Power Window Circuit



SYSTEM WIRING DIAGRAMS Radio Circuits



SYSTEM WIRING DIAGRAMS Charging Circuit



WIRING DIAGRAMS Fig. 6: Underdash (Cont.) (Grids 23-28) 1986 Volvo 740

For x

Copyright © 1998 Mitc