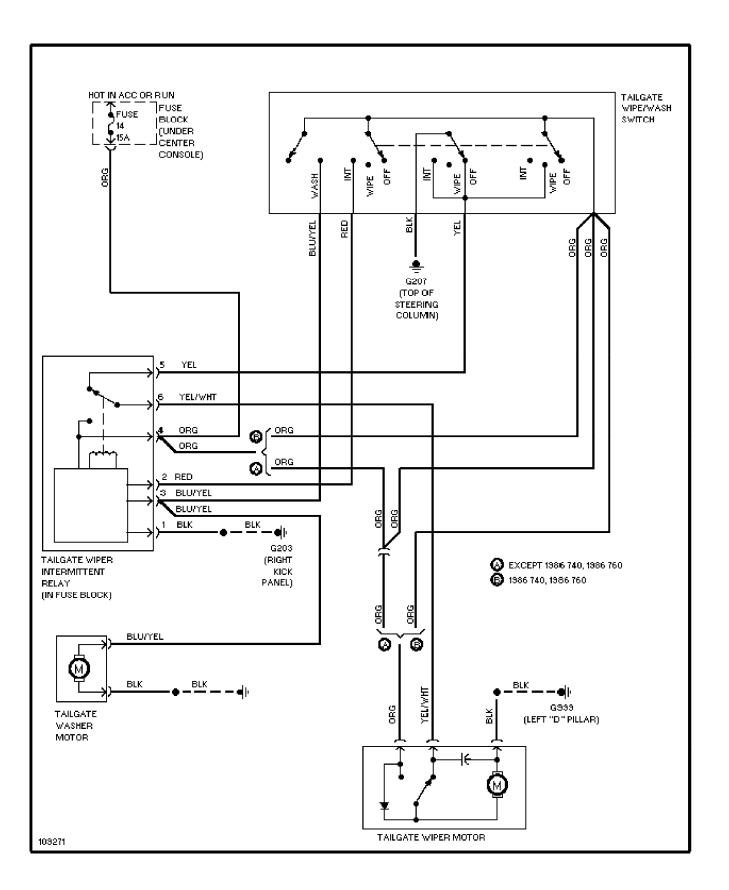

SYSTEM WIRING DIAGRAMS Cooling Fan Circuit



SYSTEM WIRING DIAGRAMS Starting Circuit



# SYSTEM WIRING DIAGRAMS Front Wiper/Washer Circuit



## SYSTEM WIRING DIAGRAMS Rear Wiper/Washer Circuit



# SYSTEM WIRING DIAGRAMS Defogger Circuit, W/O Heated Mirrors



# SYSTEM WIRING DIAGRAMS Rear Defogger & Heated Mirrors Circuit



SYSTEM WIRING DIAGRAMS Horn Circuit



### SYSTEM WIRING DIAGRAMS Power Antenna Circuit



#### SYSTEM WIRING DIAGRAMS Power Door Lock Circuit



#### SYSTEM WIRING DIAGRAMS Power Mirror Circuit



## SYSTEM WIRING DIAGRAMS Heated Seats Circuit, Dual Output



# SYSTEM WIRING DIAGRAMS Heated Seats Circuit, Single Output



#### SYSTEM WIRING DIAGRAMS Power Seat Circuit



#### SYSTEM WIRING DIAGRAMS Power Window Circuit



SYSTEM WIRING DIAGRAMS Radio Circuits



SYSTEM WIRING DIAGRAMS Charging Circuit



WIRING DIAGRAMS Fig. 6: Underdash (Cont.) (Grids 23-28) 1986 Volvo 740

For x

Copyright © 1998 Mitchell Repair Information Company, LLC Friday, July 23, 2