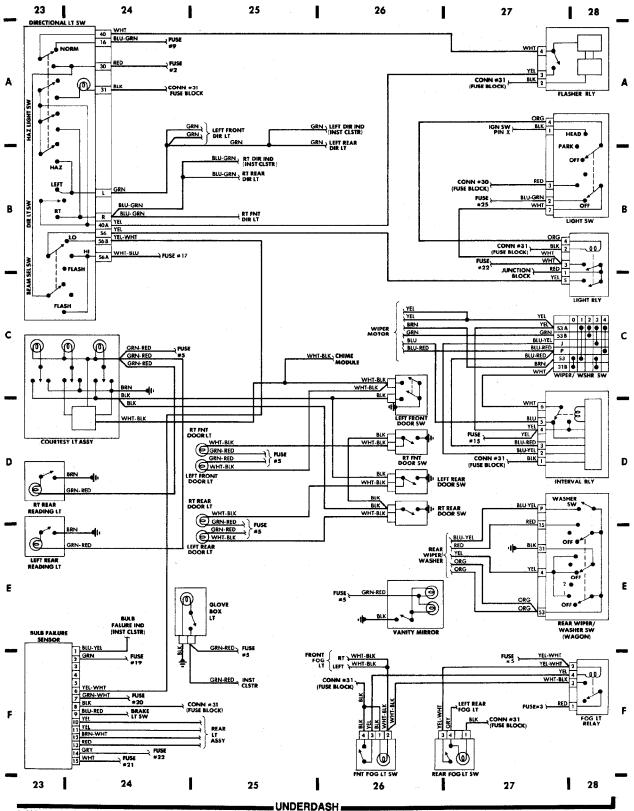

RING DIAGRAMS Defogger Circuit, W/O Heated Mirrors



# SYSTEM WIRING DIAGRAMS Rear Defogger & Heated Mirrors Circuit



SYSTEM WIRING DIAGRAMS Horn Circuit



### SYSTEM WIRING DIAGRAMS Power Antenna Circuit



#### SYSTEM WIRING DIAGRAMS Power Door Lock Circuit



#### SYSTEM WIRING DIAGRAMS Power Mirror Circuit



## SYSTEM WIRING DIAGRAMS Heated Seats Circuit, Dual Output



# SYSTEM WIRING DIAGRAMS Heated Seats Circuit, Single Output



#### SYSTEM WIRING DIAGRAMS Power Seat Circuit



#### SYSTEM WIRING DIAGRAMS Power Window Circuit



SYSTEM WIRING DIAGRAMS Radio Circuits



SYSTEM WIRING DIAGRAMS Charging Circuit



WIRING DIAGRAMS Fig. 6: Underdash (Cont.) (Grids 23-28) 1986 Volvo 740

For x

Copyright © 1998 Mitchell Repair Information Company, LLC Friday, July 23, 2004 07:50PM



97839

## WIRING DIAGRAMS Fig. 7: Instrument Panel (Grids 28-33)

1986 Volvo 740 For x



#### WIRING DIAGRAMS Fig. 8: Rear Compartment & Accessories (Grids 33-37) 1986 Volvo 740



WIRING DIAGRAMS Fig. 9: Rear Compartment & Accessories (Cont.) (Grids 37-42) 1986 Volvo 740

For x



#### WIRING DIAGRAMS Fig. 1: Engine Compartment (Grids 1-4) 1986 Volvo 740

For x



WIRING DIAGRAMS Fig. 2: Engine Compartment (Cont.) (Grids 4-9) 1986 Volvo 740

For x

Copyright © 1998 Mitchell Repair Information Company, LLC Friday, July 23, 2004 07:49PM



97835

WIRING DIAGRAMS Fig. 3: Engine Compartment (Cont.) (Grids 9-14) 1986 Volvo 740

For x

Copyright © 1998 Mitchell Repair Information Company, LLC Friday, July 23, 2004 07:49PM



97836

WIRING DIAGRAMS Fig. 4: Fuse Block (Grids 14-18)

1986 Volvo