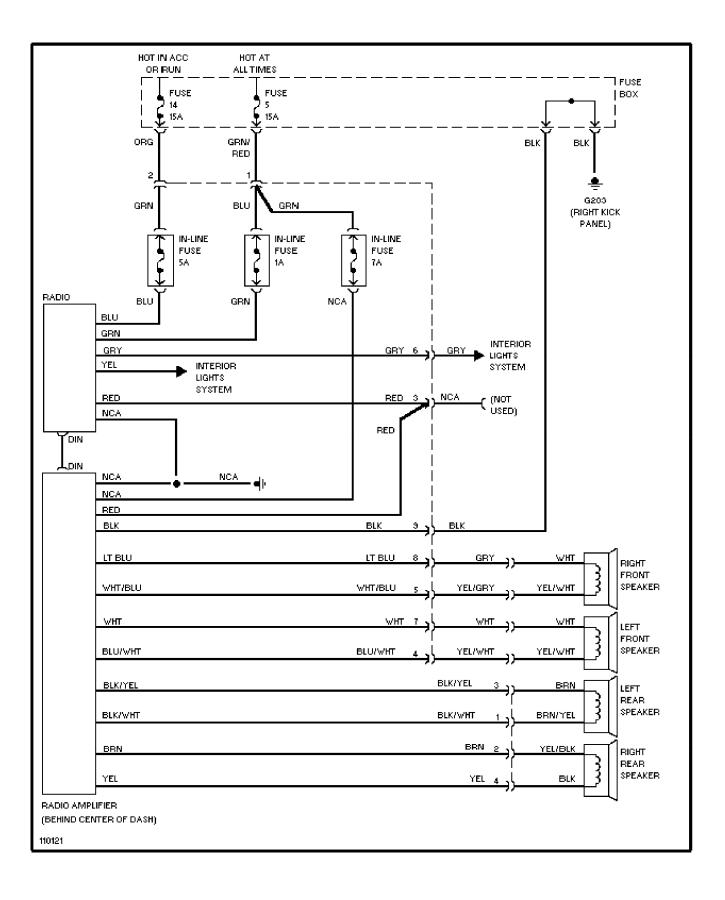

#### SYSTEM WIRING DIAGRAMS Power Window Circuit

SYSTEM WIRING DIAGRAMS Radio Circuits

SYSTEM WIRING DIAGRAMS Charging Circuit

WIRING DIAGRAMS Fig. 6: Underdash (Cont.) (Grids 23-28) 1986 Volvo 740

For x

Copyright © 1998 Mitchell Repair Information Company, LLC Friday, July 23, 2004 07:50PM