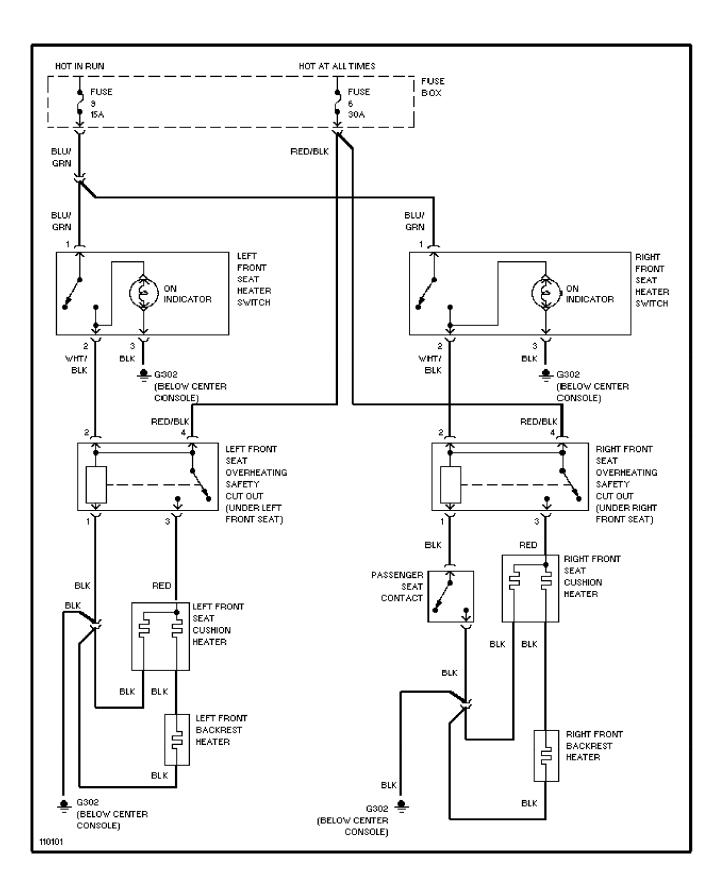

SYSTEM WIRING DIAGRAMS Cooling Fan Circuit



SYSTEM WIRING DIAGRAMS Starting Circuit



# SYSTEM WIRING DIAGRAMS Front Wiper/Washer Circuit



## SYSTEM WIRING DIAGRAMS Rear Wiper/Washer Circuit



# SYSTEM WIRING DIAGRAMS Defogger Circuit, W/O Heated Mirrors



# SYSTEM WIRING DIAGRAMS Rear Defogger & Heated Mirrors Circuit



SYSTEM WIRING DIAGRAMS Horn Circuit



### SYSTEM WIRING DIAGRAMS Power Antenna Circuit



#### SYSTEM WIRING DIAGRAMS Power Door Lock Circuit



#### SYSTEM WIRING DIAGRAMS Power Mirror Circuit



## SYSTEM WIRING DIAGRAMS Heated Seats Circuit, Dual Output



# SYSTEM WIRING DIAGRAMS Heated Seats Circuit, Single Output



#### SYSTEM WIRING DIAGRAMS Power Seat Circuit



#### SYSTEM WIRING DIAGRAMS Power Window Circuit



SYSTEM WIRING DIAGRAMS Radio Circuits



SYSTEM WIRING DIAGRAMS Charging Circuit



WIRING DIAGRAMS Fig. 6: Underdash (Cont.) (Grids 23-28) 1986 Volvo 740

For x

Copyright © 1998 Mitchell Repair Information Company, LLC Friday, July 23, 2004 07:50PM



97839

## WIRING DIAGRAMS Fig. 7: Instrument Panel (Grids 28-33)

1986 Volvo 740 For x



#### WIRING DIAGRAMS Fig. 8: Rear Compartment & Accessories (Grids 33-37) 1986 Volvo 740



WIRING DIAGRAMS Fig. 9: Rear Compartment & Accessories (Cont.) (Grids 37-42) 1986 Volvo 740

For x



#### WIRING DIAGRAMS Fig. 1: Engine Compartment (Grids 1-4) 1986 Volvo 740

For x



WIRING DI