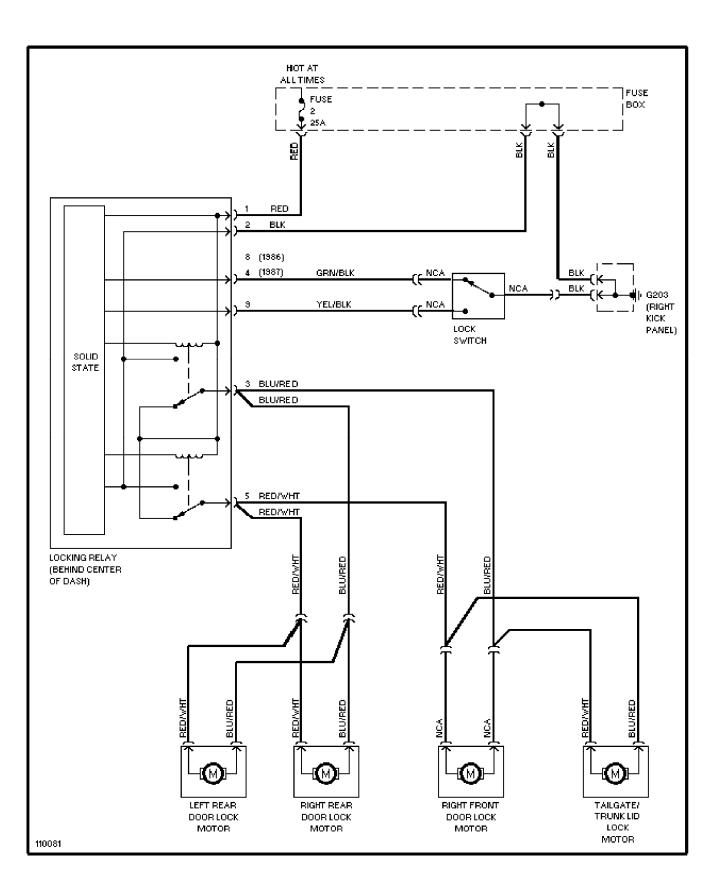

SYSTEM WIRING DIAGRAMS Cooling Fan Circuit



SYSTEM WIRING DIAGRAMS Starting Circuit



# SYSTEM WIRING DIAGRAMS Front Wiper/Washer Circuit



## SYSTEM WIRING DIAGRAMS Rear Wiper/Washer Circuit



# SYSTEM WIRING DIAGRAMS Defogger Circuit, W/O Heated Mirrors



# SYSTEM WIRING DIAGRAMS Rear Defogger & Heated Mirrors Circuit



SYSTEM WIRING DIAGRAMS Horn Circuit



### SYSTEM WIRING DIAGRAMS Power Antenna Circuit



#### SYSTEM WIRING DIAGRAMS Power Door Lock Circuit



#### SYSTEM WIRING DIAGRAMS Power Mirror Circuit



## SYSTEM WIRING DIAGRAMS Heated Seats Circuit, Dual Output



# SYSTEM WIRING DIAGRAMS Heated Seats Circuit, Single Output



#### SYSTEM WIRING DIAGRAMS Power Seat Circuit



#### SYSTEM WIRING DIAGRAMS Power Window Circuit



SYSTEM WIRING DIAGRAMS Radio Circuits



SYSTEM WIRING DIAGRAMS Charging Circuit



WIRING DIAGRAMS Fig. 6: Underdash (Cont.) (Grids 23-28) 1986 Volvo 740

For x

Copyright © 1998 Mitchell Repair Information Company, LLC Friday, July 23, 2004 07:50PM



97839

## WIRING DIAGRAMS Fig. 7: Instrument Panel (Grids 28-33)

1986 Volvo 740 For x



#### WIRING DIAGRAMS Fig. 8: Rear Compartment & Accessories (Grids 33-37) 1986 Volvo 740



WIRING DIAGRAMS Fig. 9: Rear Compartment & Accessories (Cont.) (Grids 37-42) 1986