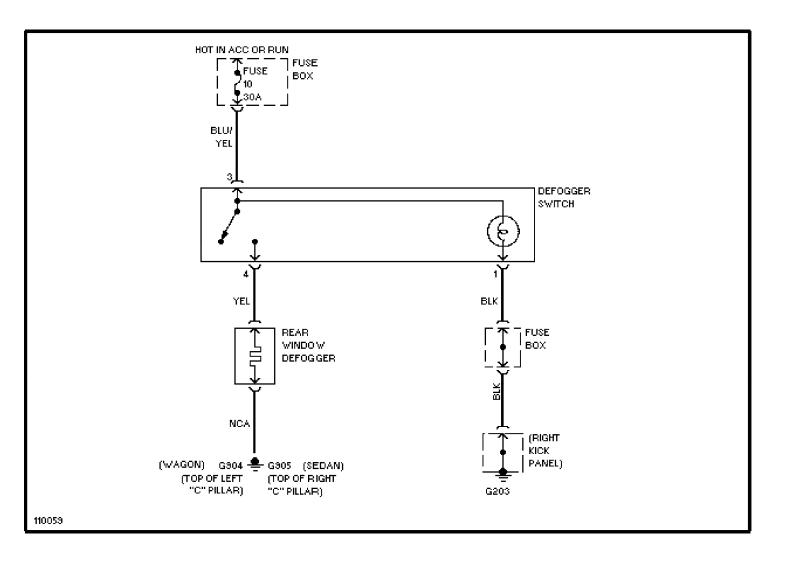

SYSTEM WIRING DIAGRAMS Cooling Fan Circuit



SYSTEM WIRING DIAGRAMS Starting Circuit



# SYSTEM WIRING DIAGRAMS Front Wiper/Washer Circuit



## SYSTEM WIRING DIAGRAMS Rear Wiper/Washer Circuit



# SYSTEM WIRING DIAGRAMS Defogger Circuit, W/O Heated Mirrors



# SYSTEM WIRING DIAGRAMS Rear Defogger & Heated Mirrors Circuit



SYSTEM WIRING DIAGRAMS Horn Circuit



### SYSTEM WIRING DIAGRAMS Power Antenna Circuit



#### SYSTEM WIRING DIAGRAMS Power Door Lock Circuit



#### SYSTEM WIRING DIAGRAMS Power Mirror Circuit



## SYSTEM WIRING DIAGRAMS Heated Seats Circuit, Dual Output



# SYSTEM WIRING DIAGRAMS Heated Seats Circuit, Single Output



#### SYSTEM WIRING DIAGRAMS Power Seat Circuit



#### SYSTEM WIRING DIAGRAMS Power Window Circuit



SYSTEM WIRING DIAGRAMS Radio Circuits



SYSTEM WIRING DIAGRAMS Charging Circuit



WIRING DIAGRAMS Fig. 6: Underdash (Cont.) (Grids 23-28) 1986 Volvo 740

For x

Copyright © 1998 Mitchell Repair Information Company, LLC Friday, July 23, 2004 07:50PM



97839

## WIRING DIAGRAMS Fig. 7: Instrument Panel