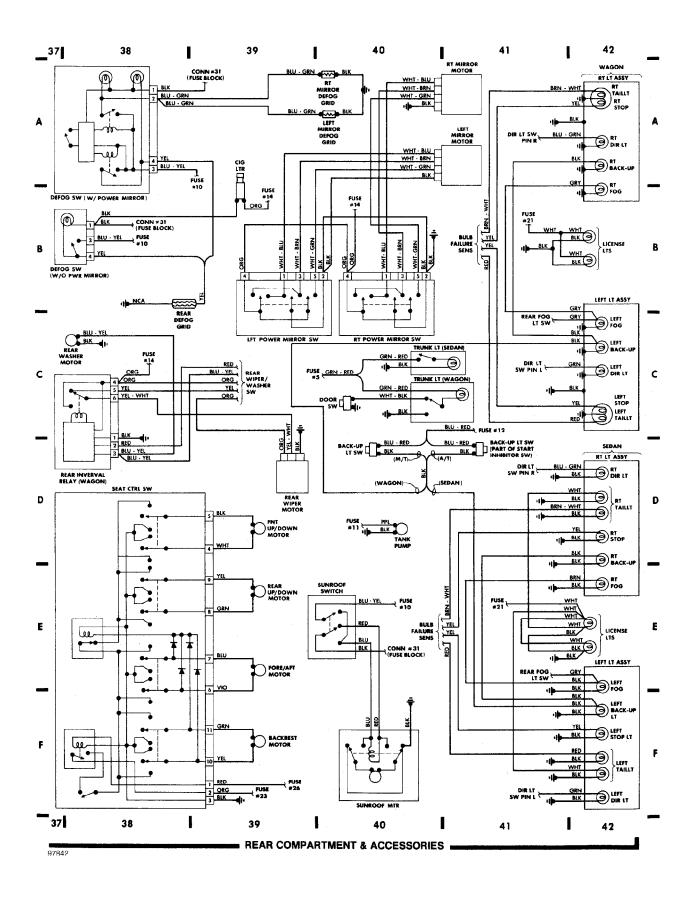

#### WIRING DIAGRAMS Fig. 8: Rear Compartment & Accessories (Grids 33-37) 1986 Volvo 740

WIRING DIAGRAMS Fig. 9: Rear Compartment & Accessories (Cont.) (Grids 37-42) 1986 Volvo 740

For x