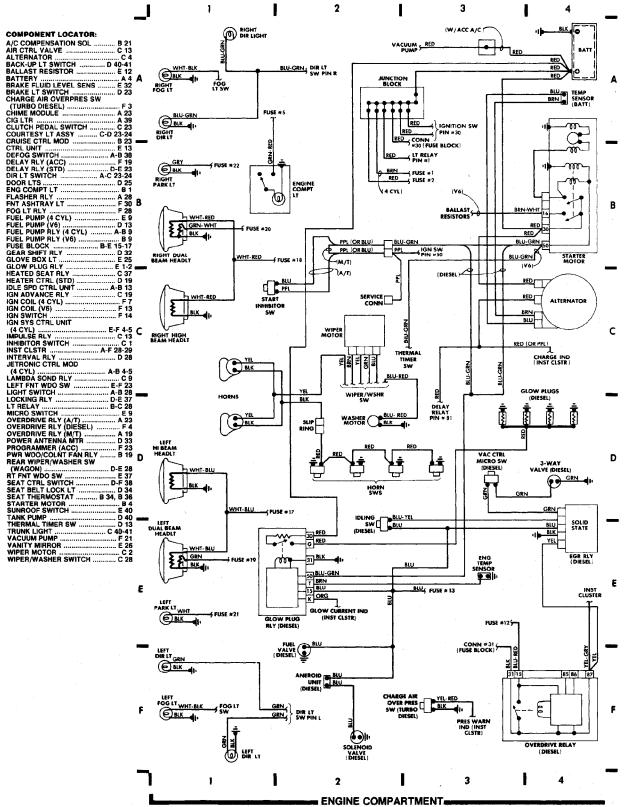

#### WIRING DIAGRAMS Fig. 1: Engine Compartment (Grids 1-4) 1986 Volvo 740

For x

WIRING DIAGRAMS Fig. 2: Engine Compartment (Cont.) (Grids 4-9) 1986 Volvo 740

For x

Copyright © 1998 Mitchell Repair Information Company, LLC Friday, July 23, 2004 07:49PM