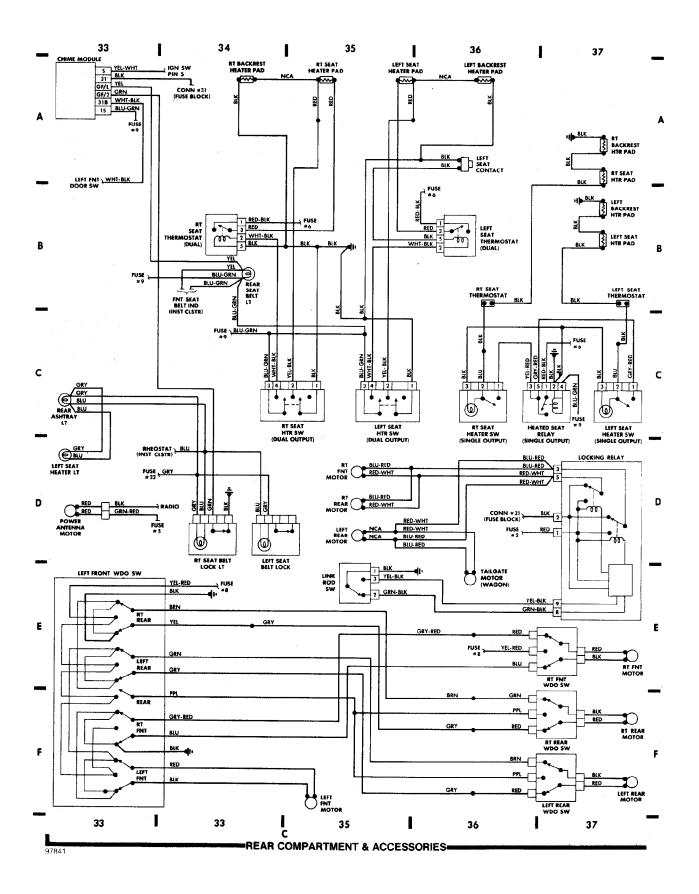

#### WIRING DIAGRAMS Fig. 8: Rear Compartment & Accessories (Grids 33-37) 1986 Volvo 740

WIRING DIAGRAMS Fig. 9: Rear Compartment & Accessories (Cont.) (Grids 37-42) 1986 Volvo 740

For x