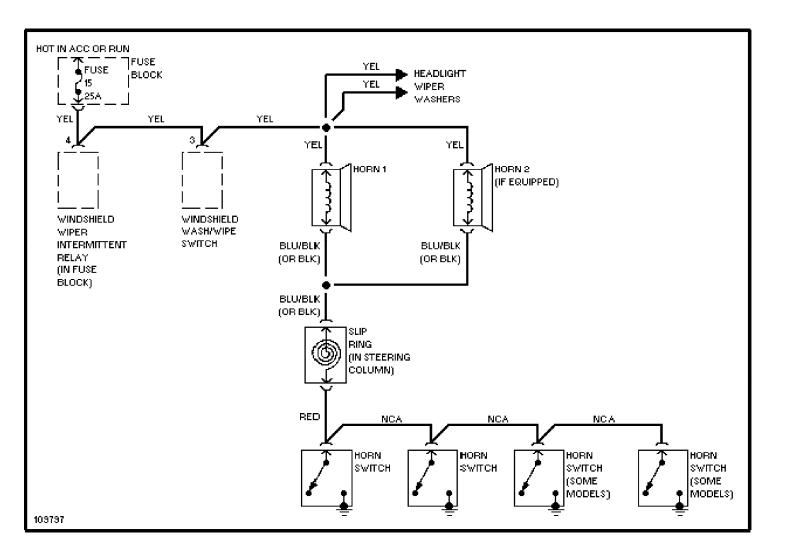

# SYSTEM WIRING DIAGRAMS Rear Defogger & Heated Mirrors Circuit

SYSTEM WIRING DIAGRAMS Horn Circuit