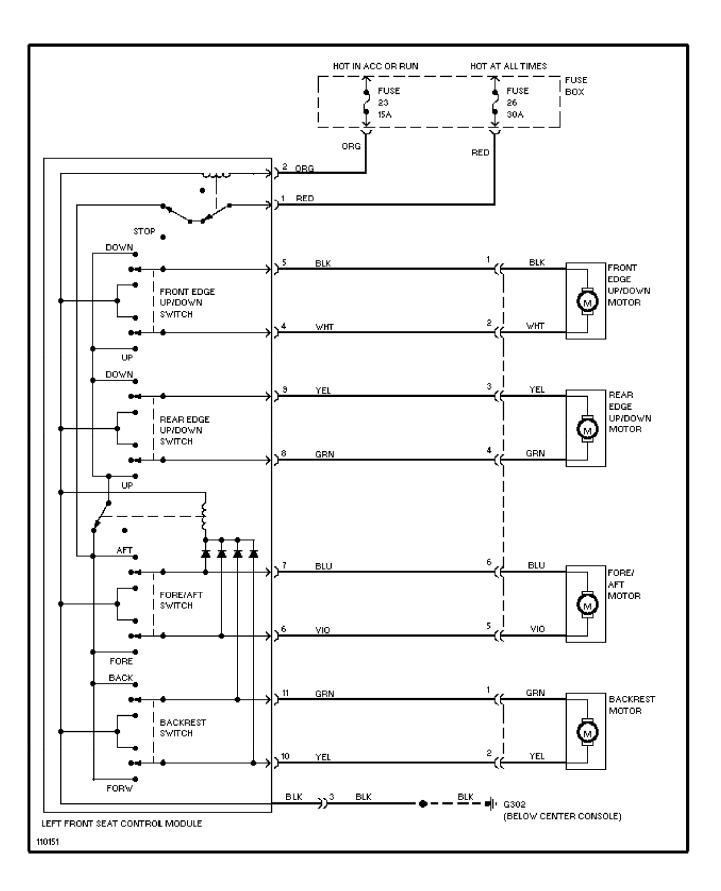

SYSTEM WIRING DIAGRAMS Cooling Fan Circuit



SYSTEM WIRING DIAGRAMS Starting Circuit



# SYSTEM WIRING DIAGRAMS Front Wiper/Washer Circuit



## SYSTEM WIRING DIAGRAMS Rear Wiper/Washer Circuit



# SYSTEM WIRING DIAGRAMS Defogger Circuit, W/O Heated Mirrors



# SYSTEM WIRING DIAGRAMS Rear Defogger & Heated Mirrors Circuit



SYSTEM WIRING DIAGRAMS Horn Circuit



### SYSTEM WIRING DIAGRAMS Power Antenna Circuit



#### SYSTEM WIRING DIAGRAMS Power Door Lock Circuit



#### SYSTEM WIRING DIAGRAMS Power Mirror Circuit



## SYSTEM WIRING DIAGRAMS Heated Seats Circuit, Dual Output



# SYSTEM WIRING DIAGRAMS Heated Seats Circuit, Single Output



#### SYSTEM WIRING DIAGRAMS Power Seat Circuit



#### SYSTEM WIRING DIAGRAMS Power Window Circuit



SYSTEM WIRING DIAGRAMS Radio Circuits



SYSTEM WIRING DIAGRAMS Charging Circuit



WIRING DIAGRAMS Fig. 6: Underdash (Cont.) (Grids 23-28) 1986 Volvo 740

For x

Copyright © 1998 Mitchell Repair Information Company, LLC Friday, July 23, 2004 07:50PM



97839

## WIRING DIAGRAMS Fig. 7: Instrument Panel (Grids 28-33)

1986 Volvo 740 For x



#### WIRING DIAGRAMS Fig. 8: Rear Compartment & Accessories (Grids 33-37) 1986 Volvo 740



WIRING DIAGRAMS Fig. 9: Rear Compartment & Accessories (Cont.) (Grids 37-42) 1986 Volvo 740

For x



#### WIRING DIAGRAMS Fig. 1: Engine Compartment (Grids 1-4) 1986 Volvo 740

For x



WIRING DIAGRAMS Fig. 2: Engine Compartment (Cont.) (Grids 4-9) 1986 Volvo 740

For x

Copyright © 1998 Mitchell Repair Info