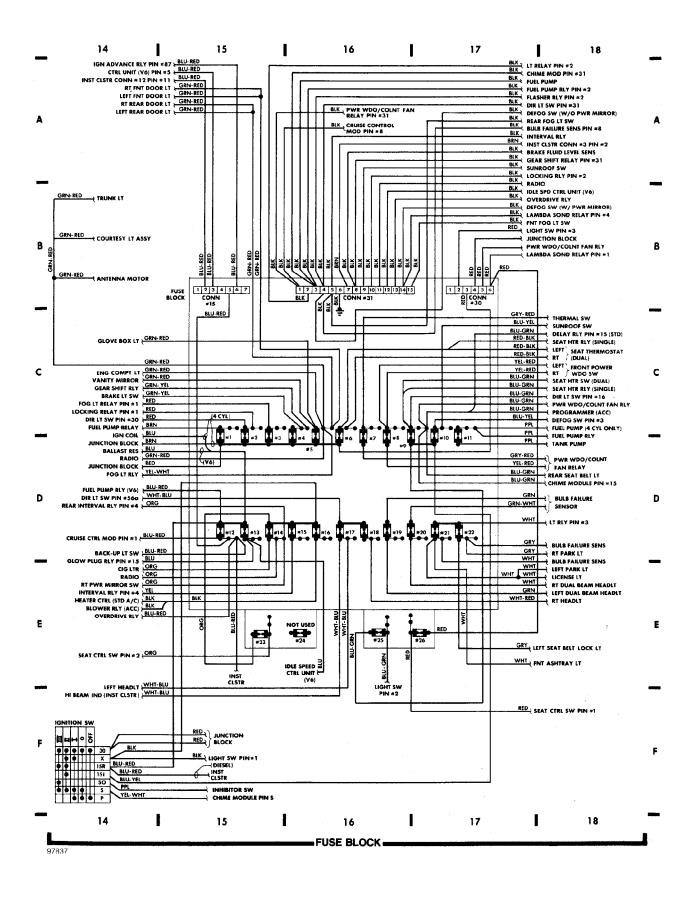

97835

WIRING DIAGRAMS Fig. 3: Engine Compartment (Cont.) (Grids 9-14) 1986 Volvo 740

For x

Copyright © 1998 Mitchell Repair Information Company, LLC Friday, July 23, 2004 07:49PM

97836

WIRING DIAGRAMS Fig. 4: Fuse Block (Grids 14-18)

1986 Volvo 740

For x

WIRING DIAGRAMS Fig. 5: Underdash (Grids 18-23)

1986 Volvo 740