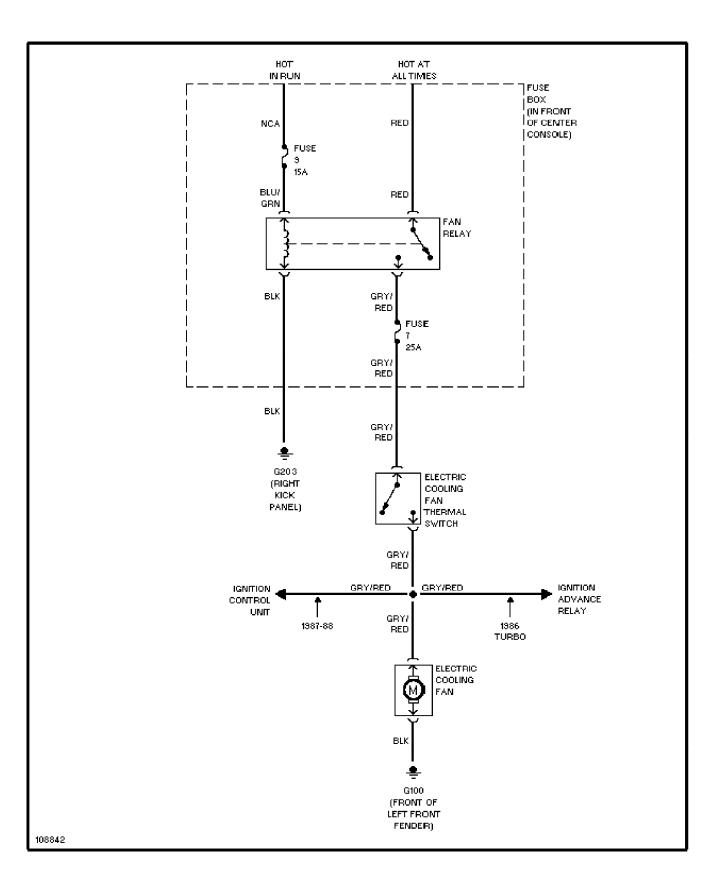

SYSTEM WIRING DIAGRAMS Cooling Fan Circuit

SYSTEM WIRING DIAGRAMS Starting Circuit