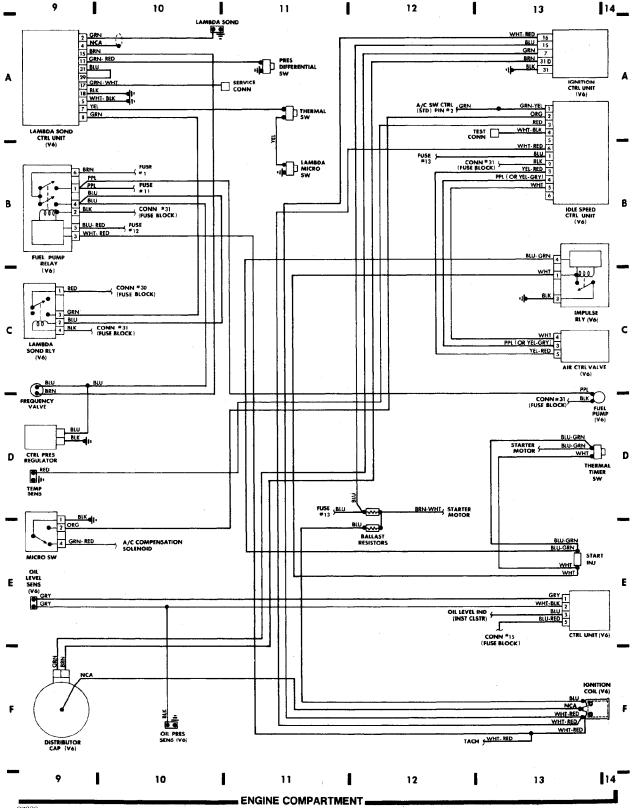

97835

WIRING DIAGRAMS Fig. 3: Engine Compartment (Cont.) (Grids 9-14) 1986 Volvo 740

For x

Copyright © 1998 Mitchell Repair Information Company, LLC Friday, July 23, 2004 07:49PM

97836

WIRING DIAGRAMS Fig. 4: Fuse Block (Grids 14-18)