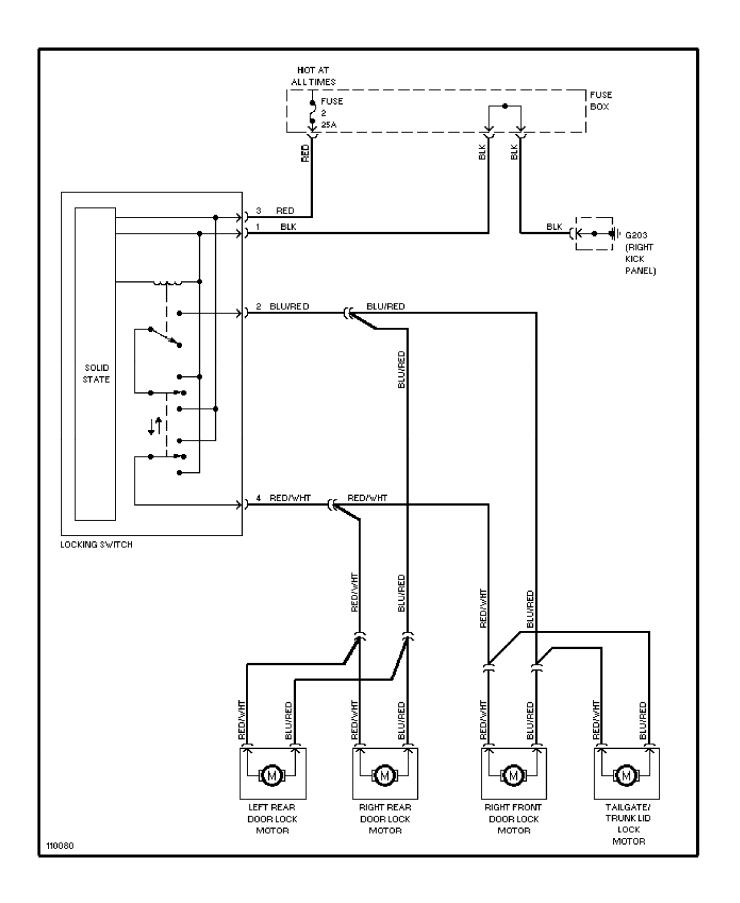

# **SYSTEM WIRING DIAGRAMS**Rear Defogger & Heated Mirrors Circuit

1985 Volvo 740

For x



#### Fig. 5: Underdash

1985 Volvo 740

For x



#### Fig. 6: Underdash (Cont.) 1985 Volvo 740

For x



### Fig. 7: Instrument Panel

1985 Volvo 740

For x



#### Fig. 8: Rear Compartment & Accessories

1985 Volvo 740

For x



### SYSTEM WIRING DIAGRAMS Horn Circuit

1985 Volvo 740 For x



# SYSTEM WIRING DIAGRAMS Power Antenna Circuit

1985 Volvo 740

For x



### SYSTEM WIRING DIAGRAMS Power Door Lock Circuit

1985 Volvo 740

For x



### SYSTEM WIRING DIAGRAMS Power Mirror Circuit

1985 Volvo 740

For x



### SYSTEM WIRING DIAGRAMS Heated Seats Circuit

1985 Volvo 740

For x



# SYSTEM WIRING DIAGRAMS Power Window Circuit

1985 Volvo 740

For x



# SYSTEM WIRING DIAGRAMS Radio Circuits

1985\_Volvo 740

For x



### **SYSTEM WIRING DIAGRAMS** Charging Circuit 1985 Volvo 740

For x



# SYSTEM WIRING DIAGRAMS Starting Circuit

1985 Volvo 740

For x



# SYSTEM WIRING DIAGRAMS Front Wiper/Washer Circuit

1985 Volvo 740

For x



### SYSTEM WIRING DIAGRAMS Rear Wiper/Washer Circuit

1985 Volvo 740

For x



### Fig. 1: Engine Compartment

1985 Volvo 740

For x



### Fig. 2: Engine Compartment (Cont.)

1985 Volvo 740

For x



#### Fig. 3: Engine Compartment (Cont.)

1985 Volvo 740

For x



### WIRING DIAGRAMS Fig.