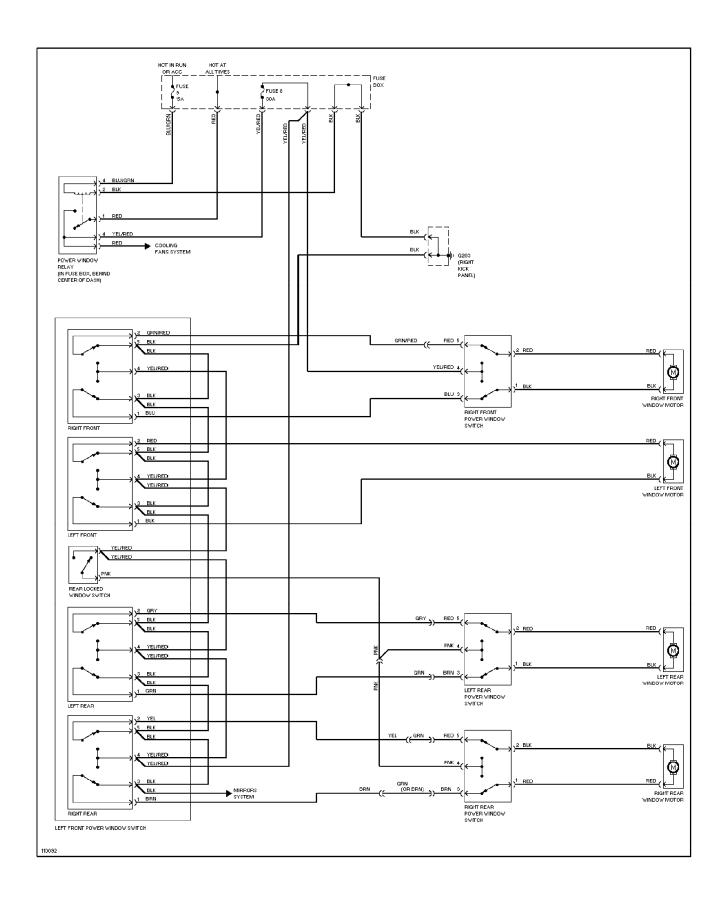

# **SYSTEM WIRING DIAGRAMS**Rear Defogger & Heated Mirrors Circuit

1985 Volvo 740

For x



#### Fig. 5: Underdash

1985 Volvo 740

For x



#### Fig. 6: Underdash (Cont.) 1985 Volvo 740

For x



### Fig. 7: Instrument Panel

1985 Volvo 740

For x



#### Fig. 8: Rear Compartment & Accessories

1985 Volvo 740

For x



### SYSTEM WIRING DIAGRAMS Horn Circuit

1985 Volvo 740 For x



# SYSTEM WIRING DIAGRAMS Power Antenna Circuit

1985 Volvo 740

For x



### SYSTEM WIRING DIAGRAMS Power Door Lock Circuit

1985 Volvo 740

For x



### SYSTEM WIRING DIAGRAMS Power Mirror Circuit

1985 Volvo 740

For x



### SYSTEM WIRING DIAGRAMS Heated Seats Circuit

1985 Volvo 740

For x



# SYSTEM WIRING DIAGRAMS Power Window Circuit

1985 Volvo 740

For x



# SYSTEM WIRING DIAGRAMS Radio Circuits

1985\_Volvo 740

For x



### **SYSTEM WIRING DIAGRAMS** Charging Circuit 1985 Volvo 740

For x



# SYSTEM WIRING DIAGRAMS Starting Circuit

1985 Volvo 740

For x



# SYSTEM WIRING DIAGRAMS Front Wiper/Washer Circuit

1985 Volvo 740

For x



### SYSTEM WIRING DIAGRAMS Rear Wiper/Washer Circuit

1985 Volvo 740

For x



### Fig. 1: Engine Compartment

1985 Volvo 740

For x



### Fig. 2: Engine Compartment (Cont.)

1985 Volvo 740

For x



#### Fig. 3: Engine Compartment (Cont.)

1985 Volvo 740

For x



### WIRING DIAGRAMS Fig. 4: Fuse Block

1985 Volvo 740

For x