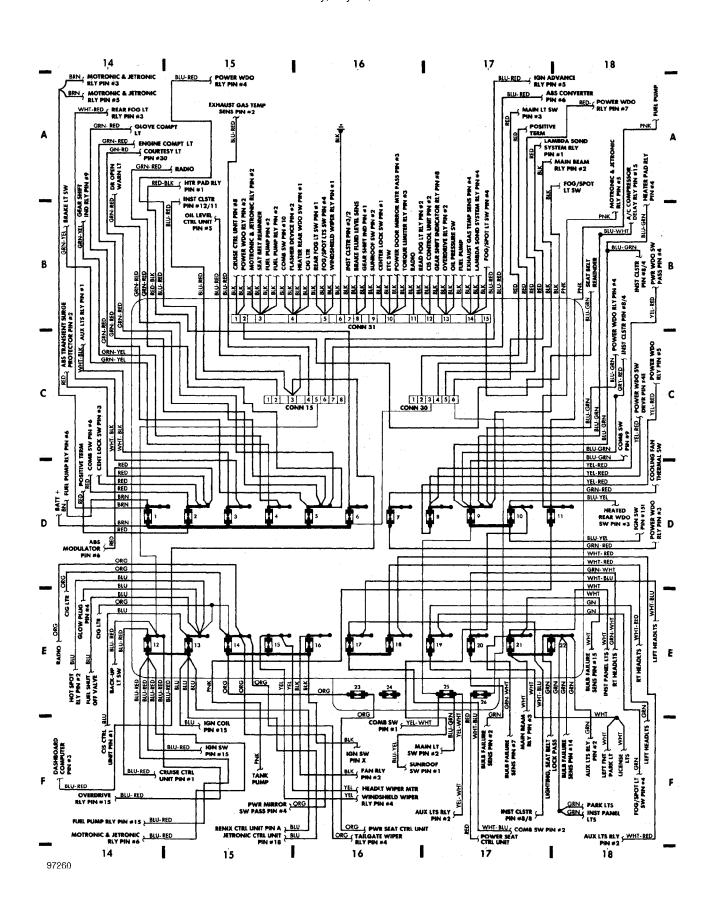

ror Circuit

1985 Volvo 740

For x



### SYSTEM WIRING DIAGRAMS Heated Seats Circuit

1985 Volvo 740

For x



# SYSTEM WIRING DIAGRAMS Power Window Circuit

1985 Volvo 740

For x



# SYSTEM WIRING DIAGRAMS Radio Circuits

1985\_Volvo 740

For x



### **SYSTEM WIRING DIAGRAMS** Charging Circuit 1985 Volvo 740

For x



# SYSTEM WIRING DIAGRAMS Starting Circuit

1985 Volvo 740

For x



# SYSTEM WIRING DIAGRAMS Front Wiper/Washer Circuit

1985 Volvo 740

For x



### SYSTEM WIRING DIAGRAMS Rear Wiper/Washer Circuit

1985 Volvo 740

For x



### Fig. 1: Engine Compartment

1985 Volvo 740

For x



### Fig. 2: Engine Compartment (Cont.)

1985 Volvo 740

For x



#### Fig. 3: Engine Compartment (Cont.)

1985 Volvo 740

For x



### WIRING DIAGRAMS Fig. 4: Fuse Block

1985 Volvo 740

For x