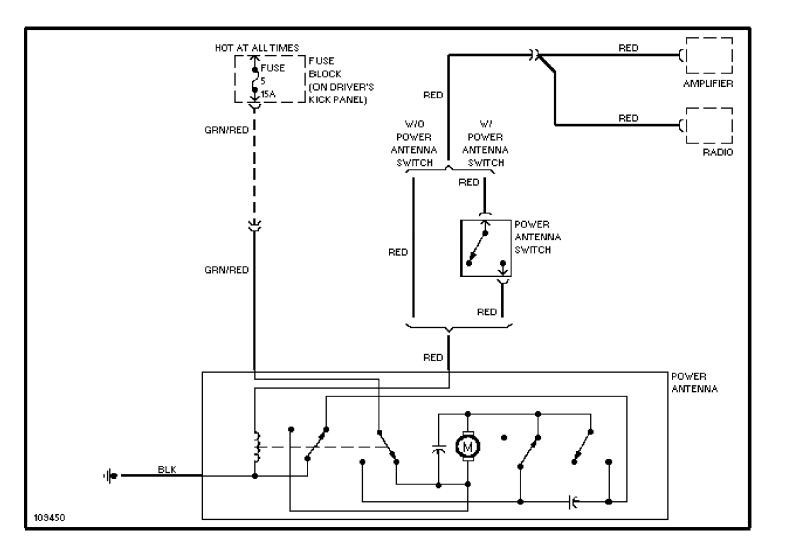

# **SYSTEM WIRING DIAGRAMS**Rear Defogger & Heated Mirrors Circuit

1985 Volvo 740

For x



#### Fig. 5: Underdash

1985 Volvo 740

For x



#### Fig. 6: Underdash (Cont.) 1985 Volvo 740

For x



### Fig. 7: Instrument Panel

1985 Volvo 740

For x



#### Fig. 8: Rear Compartment & Accessories

1985 Volvo 740

For x



### SYSTEM WIRING DIAGRAMS Horn Circuit

1985 Volvo 740 For x



# SYSTEM WIRING DIAGRAMS Power Antenna Circuit

1985 Volvo 740

For x



### SYSTEM WIRING DIAGRAMS Power Door Lock Circuit

1985 Volvo 740

For x



### SYSTEM WIRING DIAGRAMS Power Mirror Circuit

1985 Volvo 740

For x



### SYSTEM WIRING DIAGRAMS Heated Seats Circuit

1985 Volvo 740

For x



# SYSTEM WIRING DIAGRAMS Power Window Circuit

1985 Volvo 740

For x



# SYSTEM WIRING DIAGRAMS Radio Circuits

1985\_Volvo 740

For x



### **SYSTEM WIRING DIAGRAMS** Charging Circuit 1985 Volvo 740

For x



# SYSTEM WIRING DIAGRAMS Starting Circuit

1985 Volvo 740

For x



# SYSTEM WIRING DIAGRAMS Front Wiper/Washer Circuit

1985 Volvo 740

For x



### SYSTEM WIRING DIAGRAMS Rear Wiper/Washer Circuit

1985 Volvo 740

For x



### Fig. 1: Engine Compartment

1985 Volvo 740

For x



### Fig. 2: Engine Compartment (Cont.)

1985 Volvo 740

For x



#### Fig. 3: E