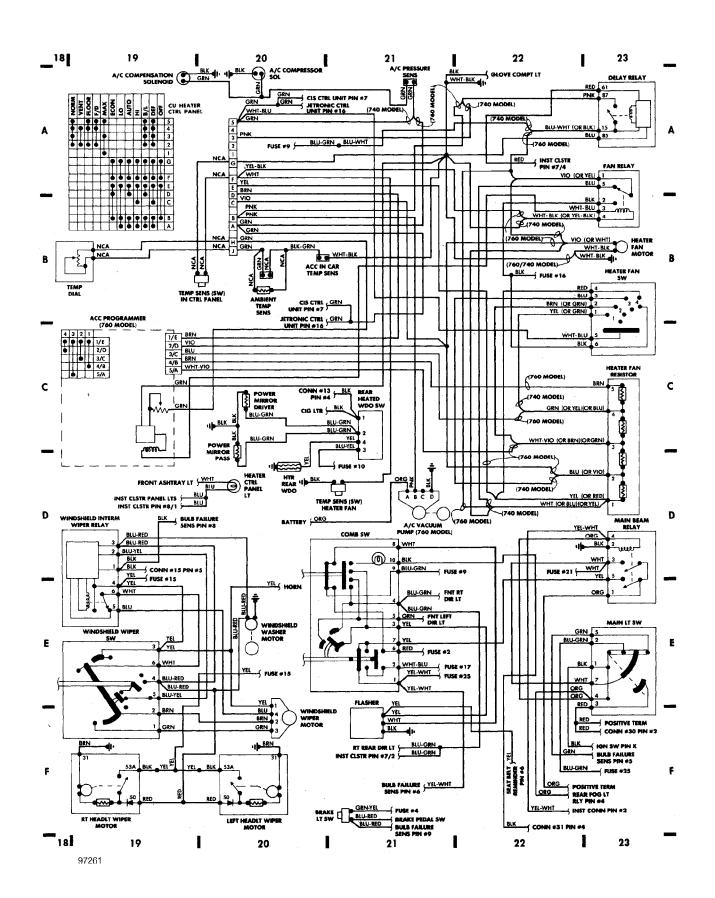

# **SYSTEM WIRING DIAGRAMS**Rear Defogger & Heated Mirrors Circuit

1985 Volvo 740

For x



#### Fig. 5: Underdash

1985 Volvo 740

For x



#### Fig. 6: Underdash (Cont.) 1985 Volvo 740

For x



### Fig. 7: Instrument Panel

1985 Volvo 740

For x



#### Fig. 8: Rear Compartment & Accessories

1985 Volvo 740

For x



### SYSTEM WIRING DIAGRAMS Horn Circuit

1985 Volvo 740 For x



# SYSTEM WIRING DIAGRAMS Power Antenna Circuit

1985 Volvo 740

For x



### SYSTEM WIRING DIAGRAMS Power Door Lock Circuit

1985 Volvo 740

For x



### SYSTEM WIRING DIAGRAMS Power Mirror Circuit

1985 Volvo 740

For x



### SYSTEM WIRING DIAGRAMS Heated Seats Circuit

1985 Volvo 740

For x



# SYSTEM WIRING DIAGRAMS Power Window Circuit

1985 Volvo 740

For x



# SYSTEM WIRING DIAGRAMS Radio Circuits

1985\_Volvo 740

For x



### **SYSTEM WIRING DIAGRAMS** Charging Circuit 1985 Volvo 740

For x



# SYSTEM WIRING DIAGRAMS Starting Circuit