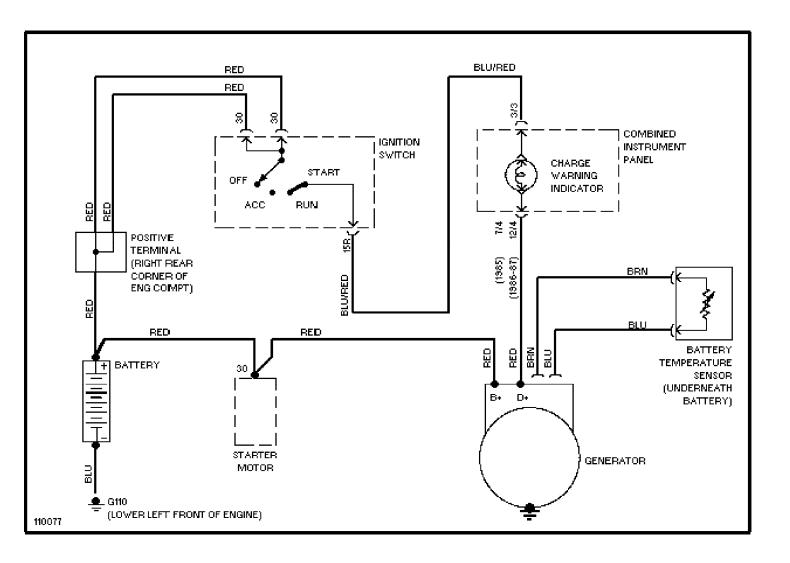

# Fig. 5: Underdash

1985 Volvo 740

For x



#### Fig. 6: Underdash (Cont.) 1985 Volvo 740

For x



### Fig. 7: Instrument Panel

1985 Volvo 740

For x



#### Fig. 8: Rear Compartment & Accessories

1985 Volvo 740

For x



### SYSTEM WIRING DIAGRAMS Horn Circuit

1985 Volvo 740 For x



# SYSTEM WIRING DIAGRAMS Power Antenna Circuit

1985 Volvo 740

For x



### SYSTEM WIRING DIAGRAMS Power Door Lock Circuit

1985 Volvo 740

For x



### SYSTEM WIRING DIAGRAMS Power Mirror Circuit

1985 Volvo 740

For x



### SYSTEM WIRING DIAGRAMS Heated Seats Circuit

1985 Volvo 740

For x



# SYSTEM WIRING DIAGRAMS Power Window Circuit

1985 Volvo 740

For x



# SYSTEM WIRING DIAGRAMS Radio Circuits

1985\_Volvo 740

For x



### **SYSTEM WIRING DIAGRAMS** Charging Circuit 1985 Volvo 740

For x



# SYSTEM WIRING DIAGRAMS Starting Circuit

1985 Volvo 740

For x



# SYSTEM WIRING DIAGRAMS Front Wiper/Washer Circuit

1985 Volvo 740

For x



### SYSTEM WIRING DIAGRAMS Rear Wiper/Washer Circuit

1985 Volvo 740

For x



### Fig. 1: Engine Compartment

1985 Volvo 740

For x



### Fig. 2: Engine Compartment (Cont.)

1985 Volvo 740

For x



#### Fig. 3: Engine Compartment (Cont.)

1985 Volvo 740

For x



### WIRING DIAGRAMS Fig. 4: Fuse Block

1985 Volvo 740

For x