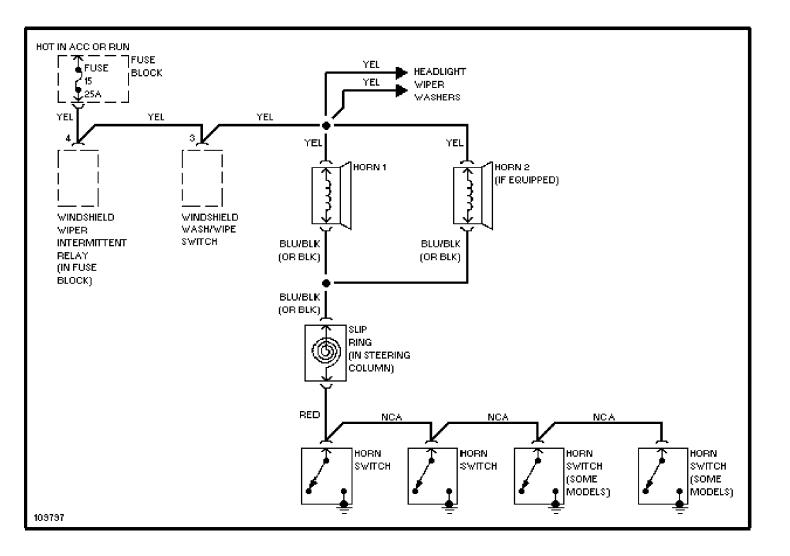

# **SYSTEM WIRING DIAGRAMS**Rear Defogger & Heated Mirrors Circuit

1985 Volvo 740

For x



#### Fig. 5: Underdash

1985 Volvo 740

For x



#### Fig. 6: Underdash (Cont.) 1985 Volvo 740

For x



### Fig. 7: Instrument Panel

1985 Volvo 740

For x



#### Fig. 8: Rear Compartment & Accessories

1985 Volvo 740

For x



### SYSTEM WIRING DIAGRAMS Horn Circuit

1985 Volvo 740 For x



# SYSTEM WIRING DIAGRAMS Power Antenna Circuit

1985 Volvo 740

For x



### SYSTEM WIRING DIAGRAMS Power Door Lock Circuit

1985 Volvo 740

For x



### SYSTEM WIRING DIAGRAMS Power Mirror Circuit

1985 Volvo 740

For x



### SYSTEM WIRING DIAGRAMS Heated Seats Circuit

1985 Volvo 740

For x



# SYSTEM WIRING DIAGRAMS Power Window Circuit

1985 Volvo 740

For x



# SYSTEM WIRING DIAGRAMS Radio Circuits

1985\_Volvo 740

For x



### **SYSTEM WIRING DIAGRAMS** Charging Circuit 1985 Volvo 740

For x



# SYSTEM WIRING DIAGRAMS Starting Circuit

1985 Volvo 740

For x



# SYSTEM WIRING DIAGRAMS Front Wiper/Washer Circuit

1985 Volvo 740

For x



### SYSTEM WIRING DIAGRAMS Rear Wiper/Washer Circuit

1985 Volvo 740

For x



### Fig. 1: Engine Compartment

1985 Volvo 740

For x



### Fi