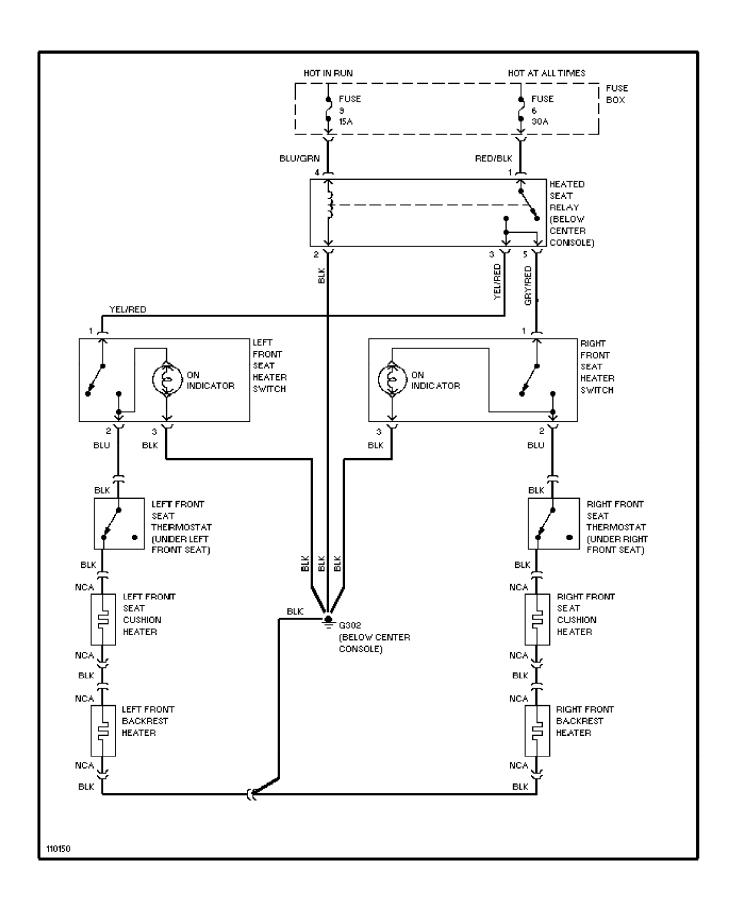

# **SYSTEM WIRING DIAGRAMS**Rear Defogger & Heated Mirrors Circuit

1985 Volvo 740

For x



#### Fig. 5: Underdash

1985 Volvo 740

For x



#### Fig. 6: Underdash (Cont.) 1985 Volvo 740

For x



### Fig. 7: Instrument Panel

1985 Volvo 740

For x



#### Fig. 8: Rear Compartment & Accessories

1985 Volvo 740

For x



### SYSTEM WIRING DIAGRAMS Horn Circuit

1985 Volvo 740 For x



# SYSTEM WIRING DIAGRAMS Power Antenna Circuit

1985 Volvo 740

For x



### SYSTEM WIRING DIAGRAMS Power Door Lock Circuit

1985 Volvo 740

For x



### SYSTEM WIRING DIAGRAMS Power Mirror Circuit

1985 Volvo 740

For x



### SYSTEM WIRING DIAGRAMS Heated Seats Circuit

1985 Volvo 740

For x



# SYSTEM WIRING DIAGRAMS Power Window Circuit

1985 Volvo 740

For x



# SYSTEM WIRING DIAGRAMS Radio Circuits

1985\_Volvo 740

For x



### **SYSTEM WIRING DIAGRAMS** Charging Circuit 1985 Volvo 740

For x



# SYSTEM WIRING DIAGRAMS Starting Circuit

1985 Volvo 740

For x



# SYSTEM WIRING DIAGRAMS Front Wiper/Washer Circuit

1985 Volvo 740

For x



### SYSTEM WIRING DIAGRAMS Rear Wiper/Washer Circuit

1985 Volvo 740

For x



### Fig. 1: Engine Compartment

1985 Volvo 740

For x



### Fig. 2: Engine Compartment (Cont.)

1985 Volvo 740

For x



#### Fig. 3: Engine Compartment (Cont.)

1985 Volvo 740

For x



### WIRING DIAGRAMS Fig. 4: Fuse Block

1985 Volvo 740

For x