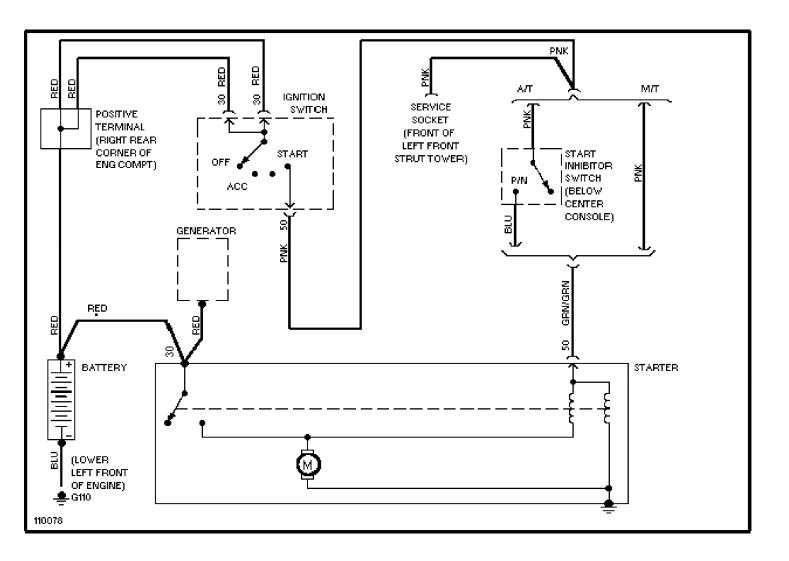

(Cont.) 1985 Volvo 740

For x



### Fig. 7: Instrument Panel

1985 Volvo 740

For x



#### Fig. 8: Rear Compartment & Accessories

1985 Volvo 740

For x



### SYSTEM WIRING DIAGRAMS Horn Circuit

1985 Volvo 740 For x



# SYSTEM WIRING DIAGRAMS Power Antenna Circuit

1985 Volvo 740

For x



### SYSTEM WIRING DIAGRAMS Power Door Lock Circuit

1985 Volvo 740

For x



### SYSTEM WIRING DIAGRAMS Power Mirror Circuit

1985 Volvo 740

For x



### SYSTEM WIRING DIAGRAMS Heated Seats Circuit

1985 Volvo 740

For x



# SYSTEM WIRING DIAGRAMS Power Window Circuit

1985 Volvo 740

For x



# SYSTEM WIRING DIAGRAMS Radio Circuits

1985\_Volvo 740

For x



### **SYSTEM WIRING DIAGRAMS** Charging Circuit 1985 Volvo 740

For x



# SYSTEM WIRING DIAGRAMS Starting Circuit

1985 Volvo 740

For x



# SYSTEM WIRING DIAGRAMS Front Wiper/Washer Circuit

1985 Volvo 740

For x



### SYSTEM WIRING DIAGRAMS Rear Wiper/Washer Circuit

1985 Volvo 740

For x



### Fig. 1: Engine Compartment

1985 Volvo 740

For x



### Fig. 2: Engine Compartment (Cont.)

1985 Volvo 740

For x



#### Fig. 3: Engine Compartment (Cont.)

1985 Volvo 740

For x



### WIRING DIAGRAMS Fig. 4: Fuse Block

1985 Volvo 740

For x