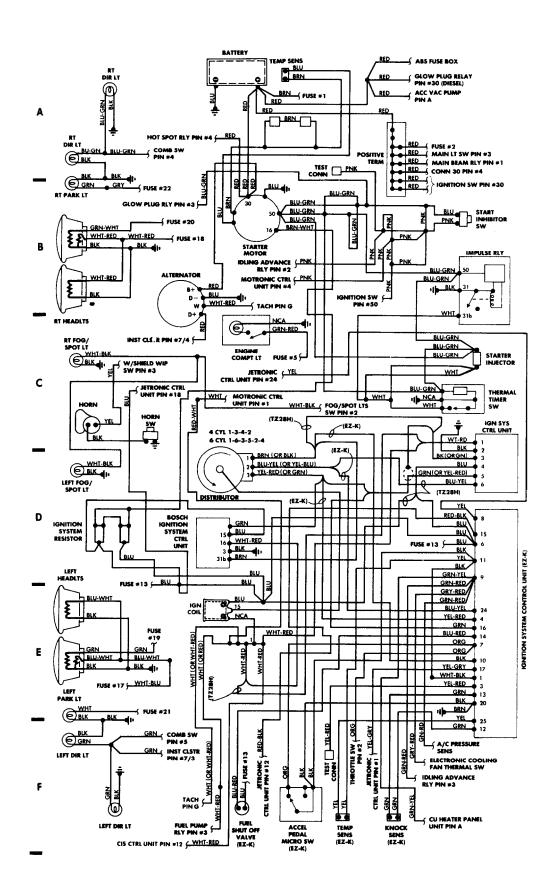

### Fig. 1: Engine Compartment

1985 Volvo 740

For x

### Fig. 2: Engine Compartment (Cont.)

1985 Volvo 740

For x

#### Fig. 3: Engine Compartment (Cont.)

1985 Volvo 740

For x