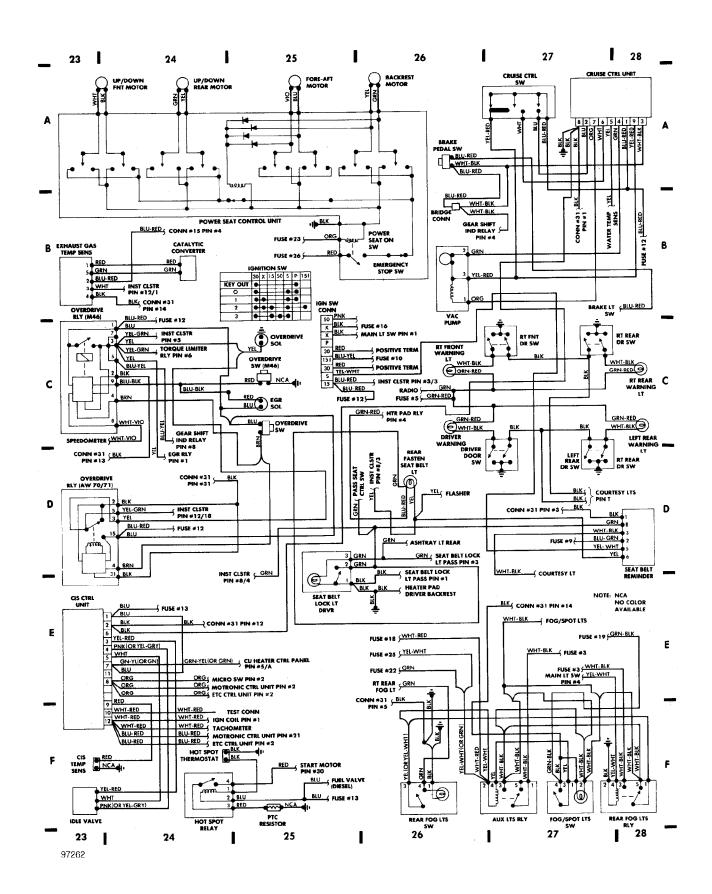

# **SYSTEM WIRING DIAGRAMS**Rear Defogger & Heated Mirrors Circuit

1985 Volvo 740

For x



#### Fig. 5: Underdash

1985 Volvo 740

For x



#### Fig. 6: Underdash (Cont.) 1985 Volvo 740

For x



### Fig. 7: Instrument Panel

1985 Volvo 740

For x



#### Fig. 8: Rear Compartment & Accessories

1985 Volvo 740

For x



### SYSTEM WIRING DIAGRAMS Horn Circuit

1985 Volvo 740 For x



# SYSTEM WIRING DIAGRAMS Power Antenna Circuit

1985 Volvo 740

For x



### SYSTEM WIRING DIAGRAMS Power Door Lock Circuit

1985 Volvo 740

For x



### SYSTEM WIRING DIAGRAMS Power Mirror Circuit

1985 Volvo 740

For x



### SYSTEM WIRING DIAGRAMS Heated Seats Circuit

1985 Volvo 740

For x



# SYSTEM WIRING DIAGRAMS Power Window Circuit

1985 Volvo 740

For x



# SYSTEM WIRING DIAGRAMS Radio Circuits

1985\_Volvo 740

For x



### **SYSTEM WIRING DIAGRAMS** Charging Circuit 1985 Volvo 740

For x



# SYSTEM WIRING DIAGRAMS Starting Circuit

1985 Volvo 740

For x



# SYSTEM WIRING DIAGRAMS Front