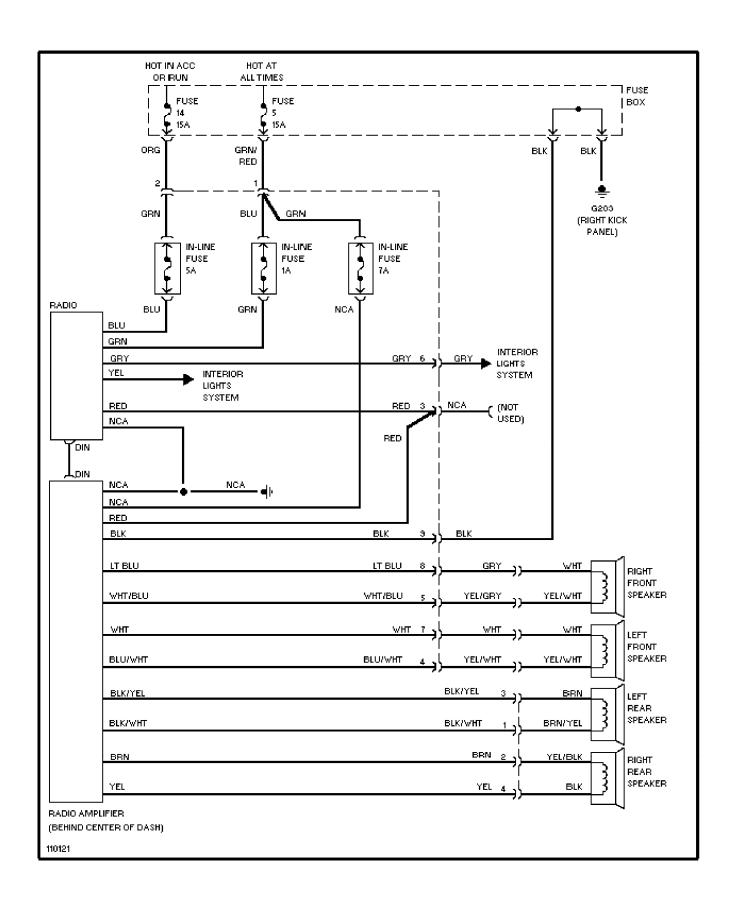

AMS**Rear Defogger & Heated Mirrors Circuit

1985 Volvo 740

For x



#### Fig. 5: Underdash

1985 Volvo 740

For x



#### Fig. 6: Underdash (Cont.) 1985 Volvo 740

For x



### Fig. 7: Instrument Panel

1985 Volvo 740

For x



#### Fig. 8: Rear Compartment & Accessories

1985 Volvo 740

For x



### SYSTEM WIRING DIAGRAMS Horn Circuit

1985 Volvo 740 For x



# SYSTEM WIRING DIAGRAMS Power Antenna Circuit

1985 Volvo 740

For x



### SYSTEM WIRING DIAGRAMS Power Door Lock Circuit

1985 Volvo 740

For x



### SYSTEM WIRING DIAGRAMS Power Mirror Circuit

1985 Volvo 740

For x



### SYSTEM WIRING DIAGRAMS Heated Seats Circuit

1985 Volvo 740

For x



# SYSTEM WIRING DIAGRAMS Power Window Circuit

1985 Volvo 740

For x



# SYSTEM WIRING DIAGRAMS Radio Circuits

1985\_Volvo 740

For x



### **SYSTEM WIRING DIAGRAMS** Charging Circuit 1985 Volvo 740

For x



# SYSTEM WIRING DIAGRAMS Starting Circuit

1985 Volvo 740

For x



# SYSTEM WIRING DIAGRAMS Front Wiper/Washer Circuit

1985 Volvo 740

For x



### SYSTEM WIRING DIAGRAMS Rear Wiper/Washer Circuit

1985 Volvo 740

For x



### Fig. 1: Engine Compartment

1985 Volvo 740

For x



### Fig. 2: Engine Compartment (Cont.)

1985 Volvo 740

For x



#### Fig. 3: Engine Compartment (Cont.)

1985 Volvo 740

For x



### WIRING DIAGRAMS Fig. 4: Fuse Block

1985 Volvo 740

For x