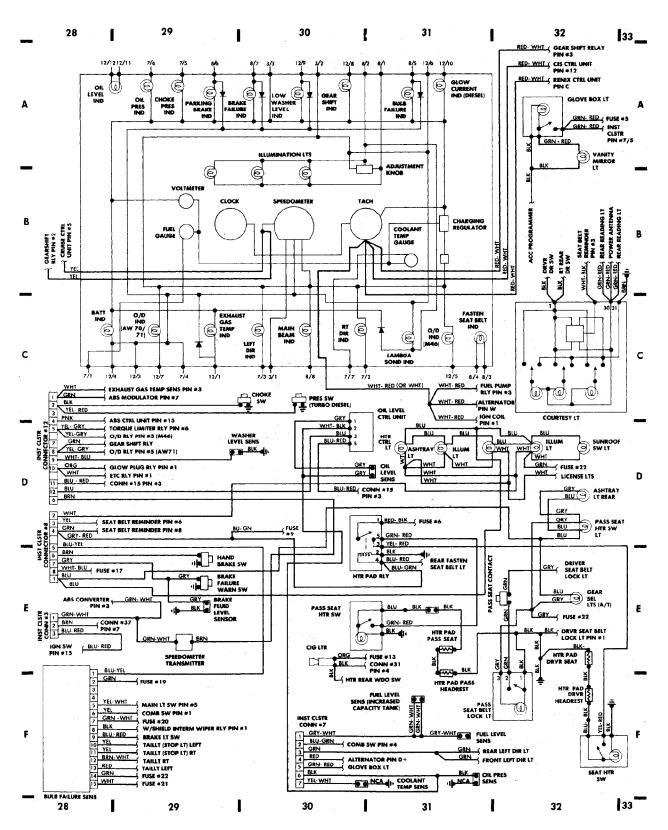

# **SYSTEM WIRING DIAGRAMS**Rear Defogger & Heated Mirrors Circuit

1985 Volvo 740

For x



#### Fig. 5: Underdash

1985 Volvo 740

For x



#### Fig. 6: Underdash (Cont.) 1985 Volvo 740

For x



### Fig. 7: Instrument Panel

1985 Volvo 740

For x



#### Fig. 8: Rear Compartment & Accessories

1985 Volvo 740

For x



### SYSTEM WIRING DIAGRAMS Horn Circuit

1985 Volvo 740 For x



# SYSTEM WIRING DIAGRAMS Power Antenna Circuit

1985 Volvo 740

For x



### SYSTEM WIRING DIAGRAMS Power Door Lock Circuit

1985 Volvo 740

For x



### SYSTEM WIRING DIAGRAMS Power Mirror Circuit

1985 Volvo 740

For x



### SYSTEM WIRING DIAGRAMS Heated Seats Circuit

1985 Volvo 740

For x



# SYSTEM WIRING DIAGRAMS Power Window Circuit

1985 Volvo 740

For x



# SYSTEM WIRING DIAGRAMS Radio Circuits

1985\_Volvo 740

For x



### **SYSTEM WIRING DIAGRAMS** Charging Circuit 1985 Volvo 740

For x



# SYSTEM WIRING DIAGRAMS Starting Circuit

1985 Volvo 740

For x



# SYSTEM WIRING DIAGRAMS Front Wiper/Washer Circuit

1985 Volvo 740

For x



### SYS