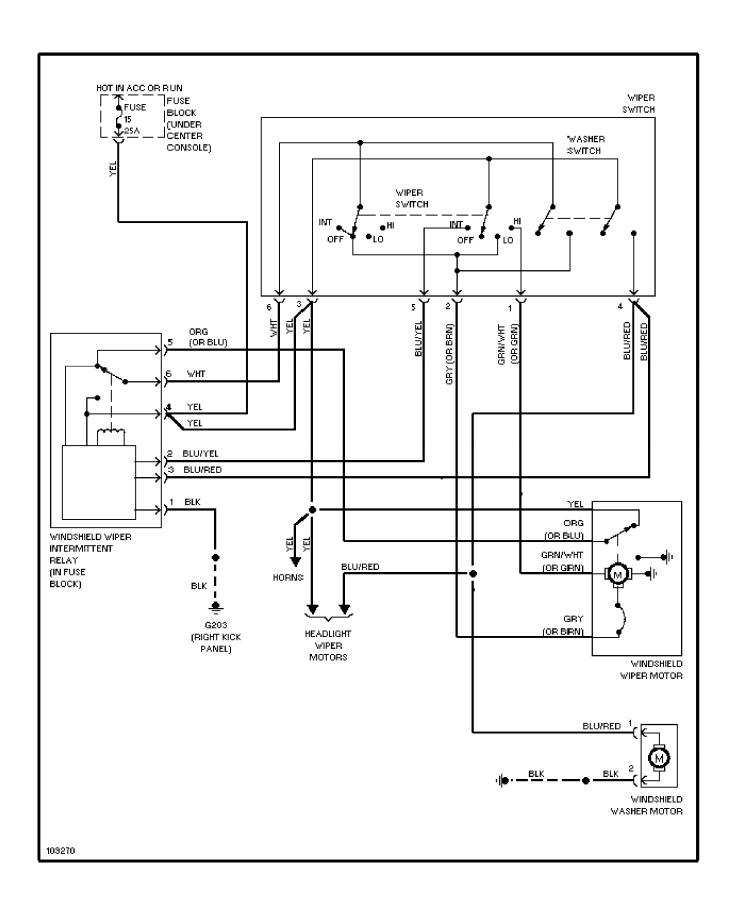

For x



#### Fig. 8: Rear Compartment & Accessories

1985 Volvo 740

For x



### SYSTEM WIRING DIAGRAMS Horn Circuit

1985 Volvo 740 For x



# SYSTEM WIRING DIAGRAMS Power Antenna Circuit

1985 Volvo 740

For x



### SYSTEM WIRING DIAGRAMS Power Door Lock Circuit

1985 Volvo 740

For x



### SYSTEM WIRING DIAGRAMS Power Mirror Circuit

1985 Volvo 740

For x



### SYSTEM WIRING DIAGRAMS Heated Seats Circuit

1985 Volvo 740

For x



# SYSTEM WIRING DIAGRAMS Power Window Circuit

1985 Volvo 740

For x



# SYSTEM WIRING DIAGRAMS Radio Circuits

1985\_Volvo 740

For x



### **SYSTEM WIRING DIAGRAMS** Charging Circuit 1985 Volvo 740

For x



# SYSTEM WIRING DIAGRAMS Starting Circuit

1985 Volvo 740

For x



# SYSTEM WIRING DIAGRAMS Front Wiper/Washer Circuit

1985 Volvo 740

For x



### SYSTEM WIRING DIAGRAMS Rear Wiper/Washer Circuit

1985 Volvo 740

For x



### Fig. 1: Engine Compartment

1985 Volvo 740

For x



### Fig. 2: Engine Compartment (Cont.)

1985 Volvo 740

For x



#### Fig. 3: Engine Compartment (Cont.)

1985 Volvo 740

For x



### WIRING DIAGRAMS Fig. 4: Fuse Block

1985 Volvo 740

For x