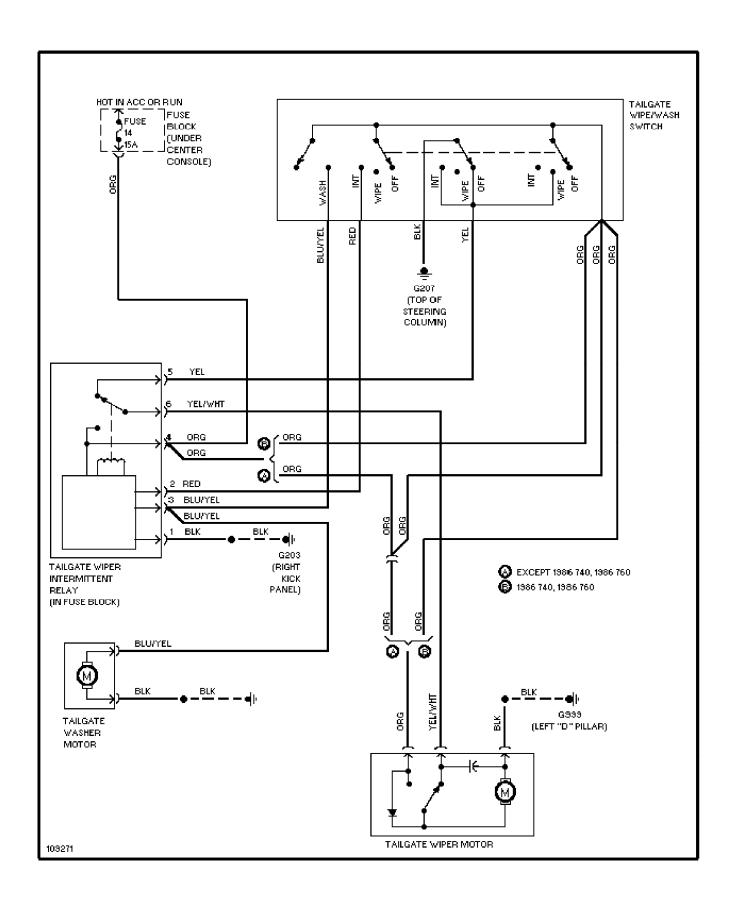

### SYSTEM WIRING DIAGRAMS Horn Circuit

1985 Volvo 740 For x



# SYSTEM WIRING DIAGRAMS Power Antenna Circuit

1985 Volvo 740

For x



### SYSTEM WIRING DIAGRAMS Power Door Lock Circuit

1985 Volvo 740

For x



### SYSTEM WIRING DIAGRAMS Power Mirror Circuit

1985 Volvo 740

For x



### SYSTEM WIRING DIAGRAMS Heated Seats Circuit

1985 Volvo 740

For x



# SYSTEM WIRING DIAGRAMS Power Window Circuit

1985 Volvo 740

For x



# SYSTEM WIRING DIAGRAMS Radio Circuits

1985\_Volvo 740

For x



### **SYSTEM WIRING DIAGRAMS** Charging Circuit 1985 Volvo 740

For x



# SYSTEM WIRING DIAGRAMS Starting Circuit

1985 Volvo 740

For x



# SYSTEM WIRING DIAGRAMS Front Wiper/Washer Circuit

1985 Volvo 740

For x



### SYSTEM WIRING DIAGRAMS Rear Wiper/Washer Circuit

1985 Volvo 740

For x



### Fig. 1: Engine Compartment

1985 Volvo 740

For x



### Fig. 2: Engine Compartment (Cont.)

1985 Volvo 740

For x



#### Fig. 3: Engine Compartment (Cont.)

1985 Volvo 740

For x



### WIRING DIAGRAMS Fig. 4: Fuse Block

1985 Volvo 740

For x