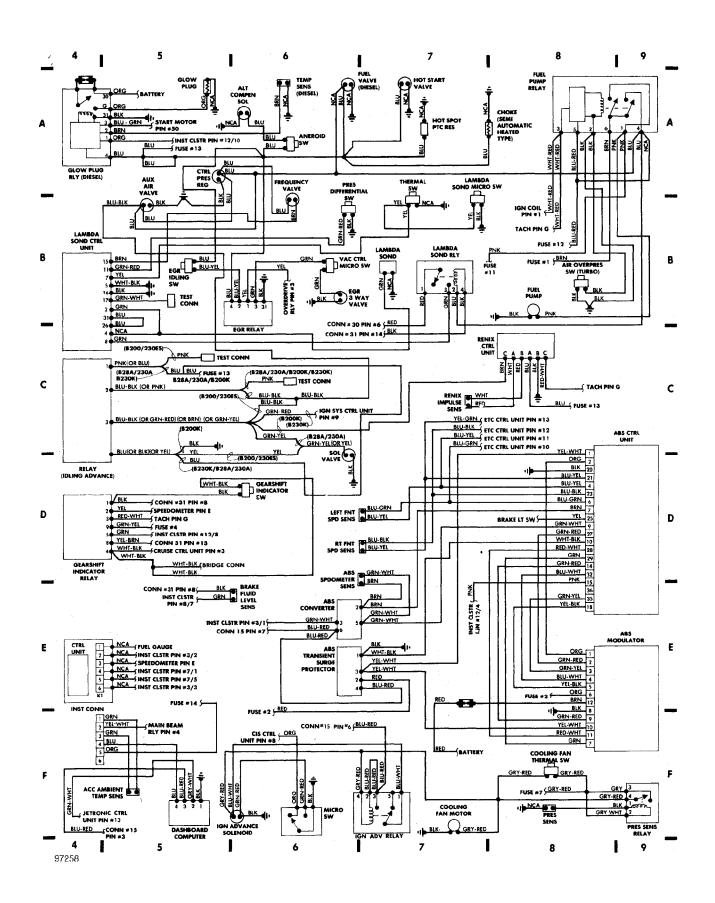

### WIRING DIAGRAMS Fig. 4: Fuse Block

1985 Volvo 740

For x

#### Fig. 5: Underdash

1985 Volvo 740

For x