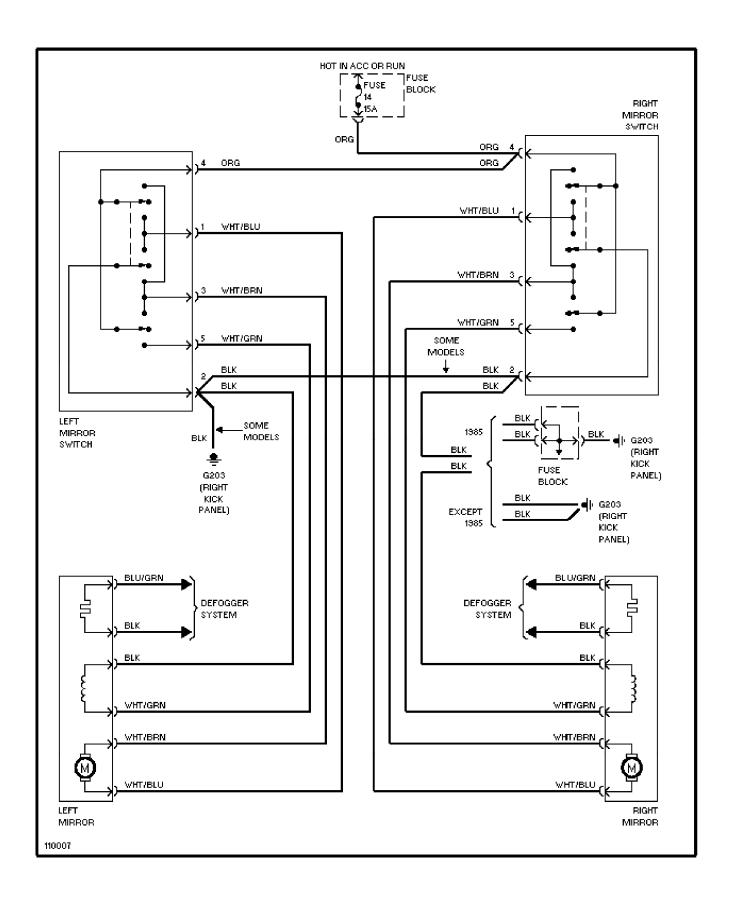

# **SYSTEM WIRING DIAGRAMS**Rear Defogger & Heated Mirrors Circuit

1985 Volvo 740

For x



#### Fig. 5: Underdash

1985 Volvo 740

For x



#### Fig. 6: Underdash (Cont.) 1985 Volvo 740

For x



### Fig. 7: Instrument Panel

1985 Volvo 740

For x



#### Fig. 8: Rear Compartment & Accessories

1985 Volvo 740

For x



### SYSTEM WIRING DIAGRAMS Horn Circuit

1985 Volvo 740 For x



# SYSTEM WIRING DIAGRAMS Power Antenna Circuit

1985 Volvo 740

For x



### SYSTEM WIRING DIAGRAMS Power Door Lock Circuit

1985 Volvo 740

For x



### SYSTEM WIRING DIAGRAMS Power Mirror Circuit

1985 Volvo 740

For x



### SYSTEM WIRING DIAGRAMS Heated Seats Circuit

1985 Volvo 740

For x



# SYSTEM WIRING DIAGRAMS Power Window Circuit

1985 Volvo 740

For x



# SYSTEM WIRING DIAGRAMS Radio Circuits

1985\_Volvo 740

For x



### **SYSTEM WIRING DIAGRAMS** Charging Circuit 1985 Volvo 740

For x



# SYSTEM WIRING DIAGRAMS Starting Circuit

1985 Volvo 740

For x



# SYSTEM WIRING DIAGRAMS Front Wiper/Washer Circuit

1985 Volvo 740

For x



### SYSTEM WIRING DIAGRAMS Rear Wiper/Washer Circuit

1985 Volvo 740

For x



### Fig. 1: Engine Compartment

1985 Volvo 740

For x



### Fig. 2: Engine Compartment (Cont.)

1985 Volvo 740

For x



#### Fig. 3: Engine Compartment (Cont.)

1985 Volvo 740

For x



### WIRING DIAGRAMS Fig. 4: Fuse Block

1985 Volvo 740

For x