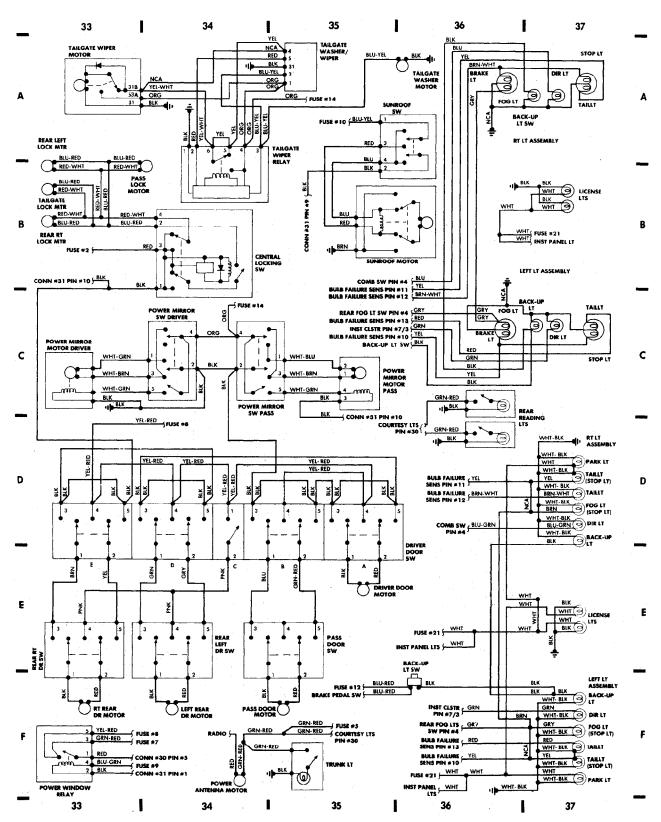

# **SYSTEM WIRING DIAGRAMS**Rear Defogger & Heated Mirrors Circuit

1985 Volvo 740

For x



#### Fig. 5: Underdash

1985 Volvo 740

For x



#### Fig. 6: Underdash (Cont.) 1985 Volvo 740

For x



### Fig. 7: Instrument Panel

1985 Volvo 740

For x



#### Fig. 8: Rear Compartment & Accessories

1985 Volvo 740

For x



### SYSTEM WIRING DIAGRAMS Horn Circuit

1985 Volvo 740 For x



# SYSTEM WIRING DIAGRAMS Power Antenna Circuit

1985 Volvo 740

For x



### SYSTEM WIRING DIAGRAMS Power Door Lock Circuit

1985 Volvo 740

For x



### SYSTEM WIRING DIAGRAMS Power Mirror Circuit

1985 Volvo 740

For x



### SYSTEM WIRING DIAGRAMS Heated Seats Circuit

1985 Volvo 740

For x



# SYSTEM WIRING DIAGRAMS Power Window Circuit

1985 Volvo 740

For x



# SYSTEM WIRING DIAGRAMS Radio Circuits

1985\_Volvo 740

For x



### **SYSTEM WIRING DIAGRAMS** Charging Circuit 1985 Volvo 740

For x



# SYSTEM WIRING DIAGRAMS Starting Circuit

1985 Volvo 740

For x



# SYSTEM WIRING DIAGRAMS Front Wiper/Washer Circuit

1985 Volvo 740

For x



### SYSTEM WIRING DIAGRAMS Rear Wiper/Washer Circuit

1985 Volvo 740

For x