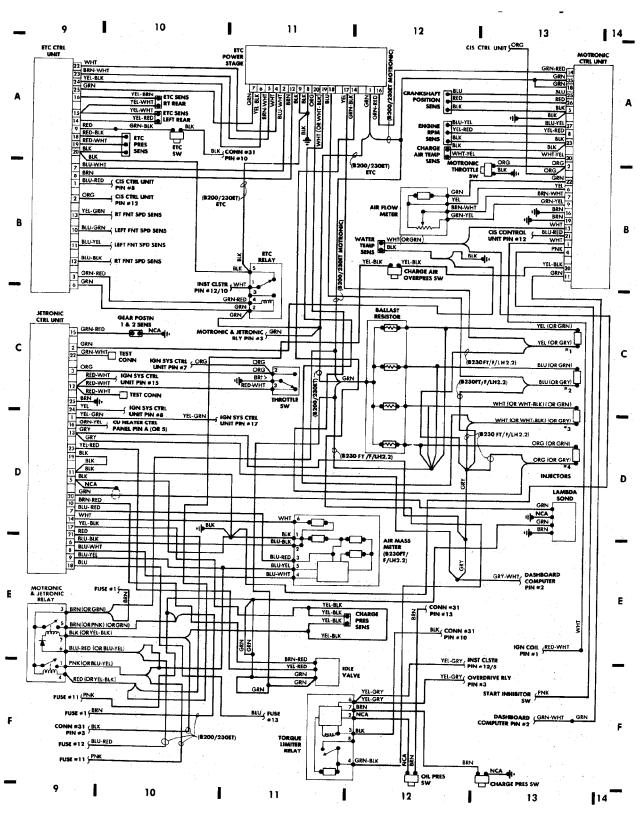

#### Fig. 6: Underdash (Cont.) 1985 Volvo 740

For x

### Fig. 7: Instrument Panel

1985 Volvo 740

For x