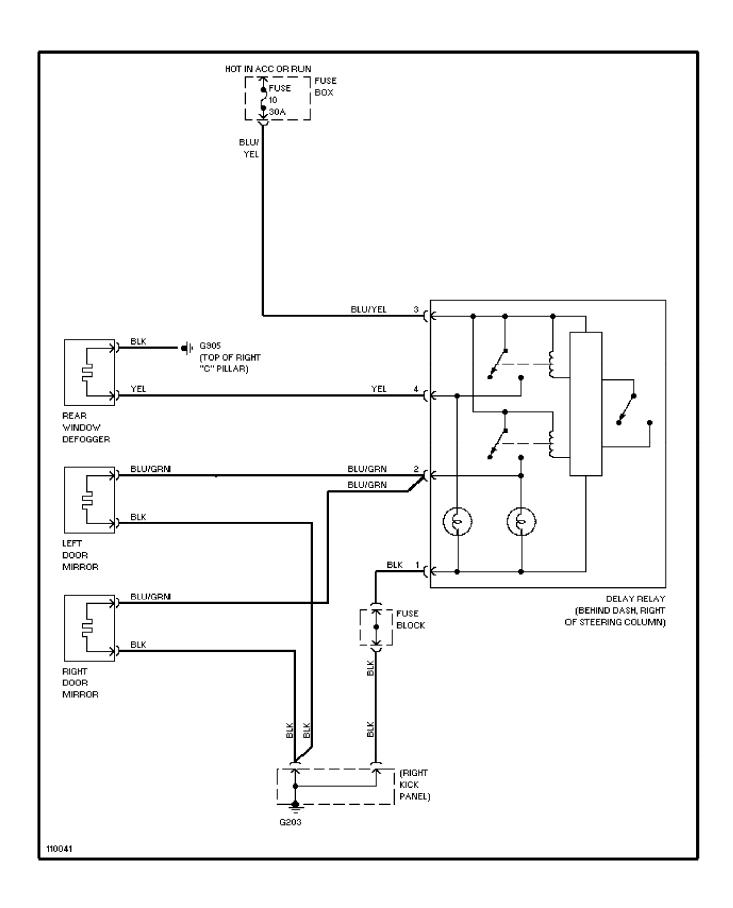

# **SYSTEM WIRING DIAGRAMS**Rear Defogger & Heated Mirrors Circuit

1985 Volvo 740

For x