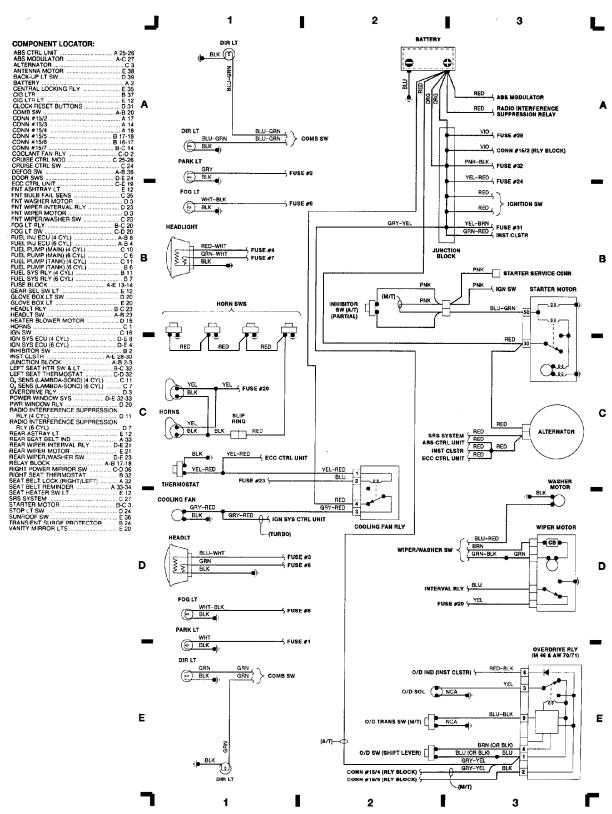

# SYSTEM WIRING DIAGRAMS Starting Circuit

1989 Volvo 760

For x

### SYSTEM WIRING DIAGRAMS Charging Circuit

1989 Volvo 760

For x