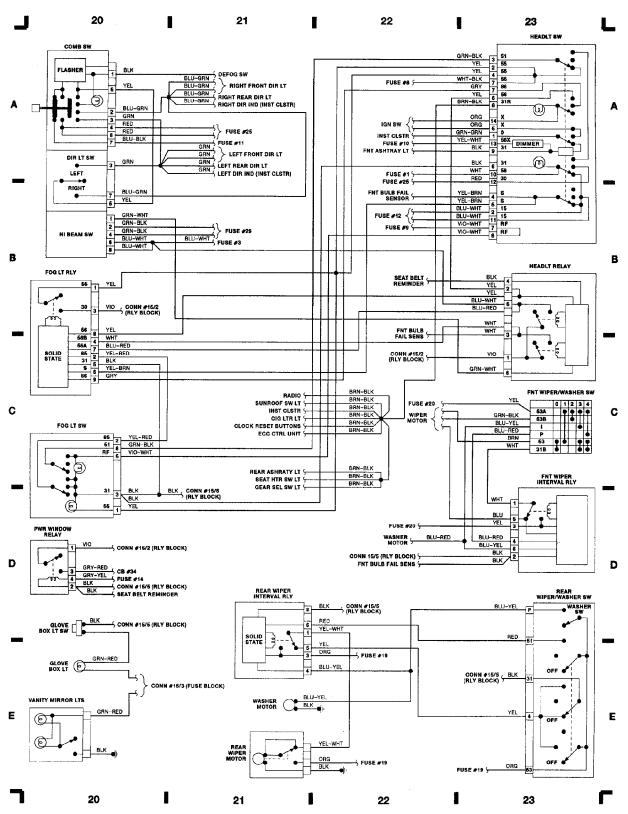

# SYSTEM WIRING DIAGRAMS Front Wiper/Washer Circuit

1989 Volvo 760 For x

### SYSTEM WIRING DIAGRAMS Rear Wiper/Washer Circuit

1989 Volvo 760

For x