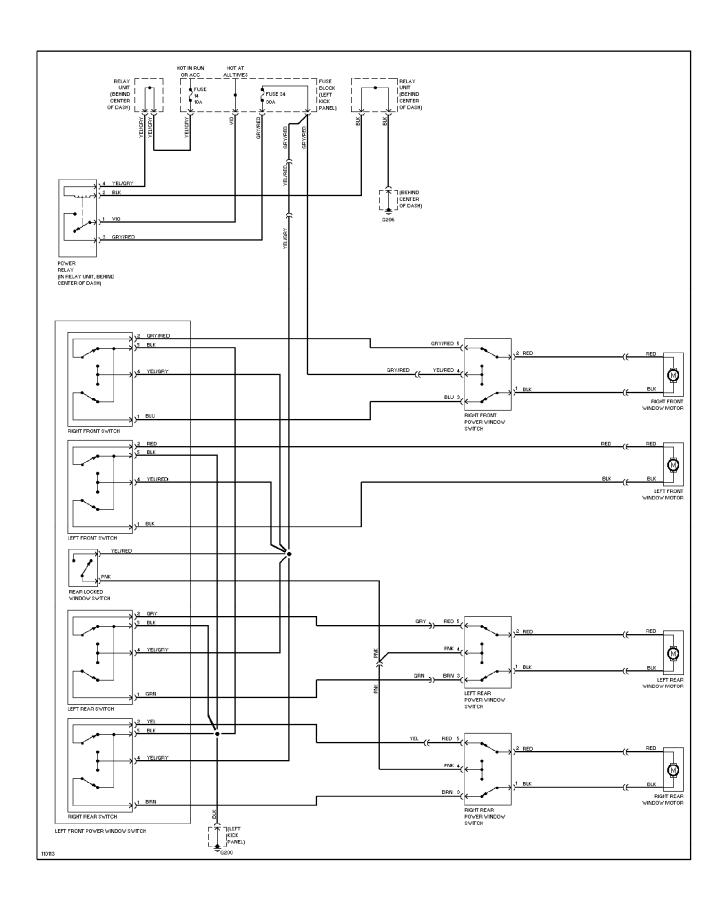

er Circuit

1989 Volvo 760 For x



### SYSTEM WIRING DIAGRAMS Rear Wiper/Washer Circuit

1989 Volvo 760

For x



# **SYSTEM WIRING DIAGRAMS Defogger Circuit, W/O Heated Mirrors**

1989 Volvo 760

For x



# SYSTEM WIRING DIAGRAMS Rear Defogger & Heated Mirrors Circuit

1989 Volvo 760

For x



### SYSTEM WIRING DIAGRAMS Horn Circuit

1989 Volvo 760 For x



# SYSTEM WIRING DIAGRAMS Power Antenna Circuit

1989 Volvo 760

For x



### SYSTEM WIRING DIAGRAMS Power Door Lock Circuit

1989 Volvo 760

For x



## SYSTEM WIRING DIAGRAMS Power Mirror Circuit

1989 Volvo 760

For x



## SYSTEM WIRING DIAGRAMS Heated Seats Circuit

1989 Volvo 760

For x



## SYSTEM WIRING DIAGRAMS Power Seat Circuit

1989 Volvo 760

For x



## SYSTEM WIRING DIAGRAMS Power Window Circuit

1989 Volvo 760

For x



## SYSTEM WIRING DIAGRAMS Radio Circuits

1989 Volvo 760

For x



### SYSTEM WIRING DIAGRAMS Charging Circuit

1989 Volvo 760

For x



## WIRING DIAGRAMS Fig. 7: Anti-Lock Brake System

1989 Volvo 760

For x



## WIRING DIAGRAMS Fig. 8: Instrument Panel

1989 Volvo 760

For x



### Fig. 9: Power Windows and Power Seats

1989 Volvo 760

For x



## Fig. 10: Power Mirrors, Defog, Sunroof and Taillights

1989 Volvo 760 For x



### Fig. 1: Engine Compartment & Headlights

1989 Volvo 760

#### For x



## WIRING DIAGRAMS Fig. 2: Computer Engine Control (V6)

1989 Volvo 760

For x



### Fig. 3: Computer Engine Control (4-Cylinder)

1989 Volvo 760

For x



### WIRING DIAGRAMS Fig. 4: Fuse Block

1989 Volvo 760

For x



## WIRING DIAGRAMS Fig. 5: Auto A/C & Heating, Relays

1989 Volvo 76