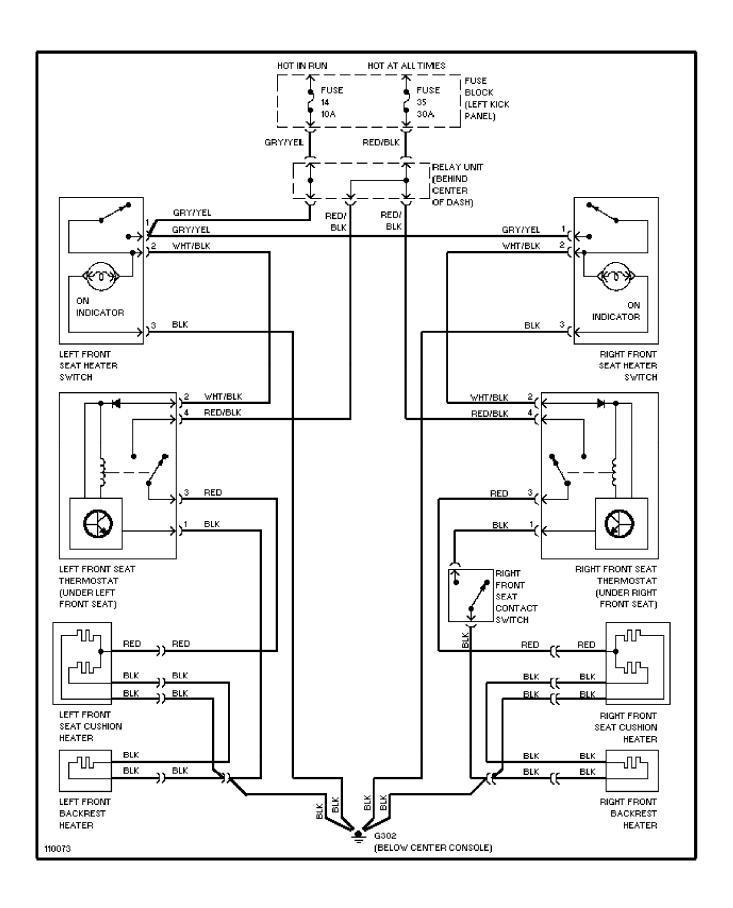

Circuit

1989 Volvo 760

For x



# SYSTEM WIRING DIAGRAMS Starting Circuit

1989 Volvo 760

For x



# SYSTEM WIRING DIAGRAMS Front Wiper/Washer Circuit

1989 Volvo 760 For x



### SYSTEM WIRING DIAGRAMS Rear Wiper/Washer Circuit

1989 Volvo 760

For x



# **SYSTEM WIRING DIAGRAMS Defogger Circuit, W/O Heated Mirrors**

1989 Volvo 760

For x



# SYSTEM WIRING DIAGRAMS Rear Defogger & Heated Mirrors Circuit

1989 Volvo 760

For x



### SYSTEM WIRING DIAGRAMS Horn Circuit

1989 Volvo 760 For x



# SYSTEM WIRING DIAGRAMS Power Antenna Circuit

1989 Volvo 760

For x



### SYSTEM WIRING DIAGRAMS Power Door Lock Circuit

1989 Volvo 760

For x



## SYSTEM WIRING DIAGRAMS Power Mirror Circuit

1989 Volvo 760

For x



## SYSTEM WIRING DIAGRAMS Heated Seats Circuit

1989 Volvo 760

For x



## SYSTEM WIRING DIAGRAMS Power Seat Circuit

1989 Volvo 760

For x



## SYSTEM WIRING DIAGRAMS Power Window Circuit

1989 Volvo 760

For x



## SYSTEM WIRING DIAGRAMS Radio Circuits

1989 Volvo 760

For x



### SYSTEM WIRING DIAGRAMS Charging Circuit

1989 Volvo 760

For x



## WIRING DIAGRAMS Fig. 7: Anti-Lock Brake System

1989 Volvo 760

For x



## WIRING DIAGRAMS Fig. 8: Instrument Panel

1989 Volvo 760

For x



### Fig. 9: Power Windows and Power Seats

1989 Volvo 760

For x



## Fig. 10: Power Mirrors, Defog, Sunroof and Taillights

1989 Volvo 760 For x



### Fig. 1: Engine Compartment & Headlights

1989 Volvo 760

#### For x



## WIRING DIAGRAMS Fig. 2: Computer Engine Control (V6)

1989 Volvo 760

For x



### Fig. 3: Computer Engine Control (4-Cylinder)

1989 Volvo 760