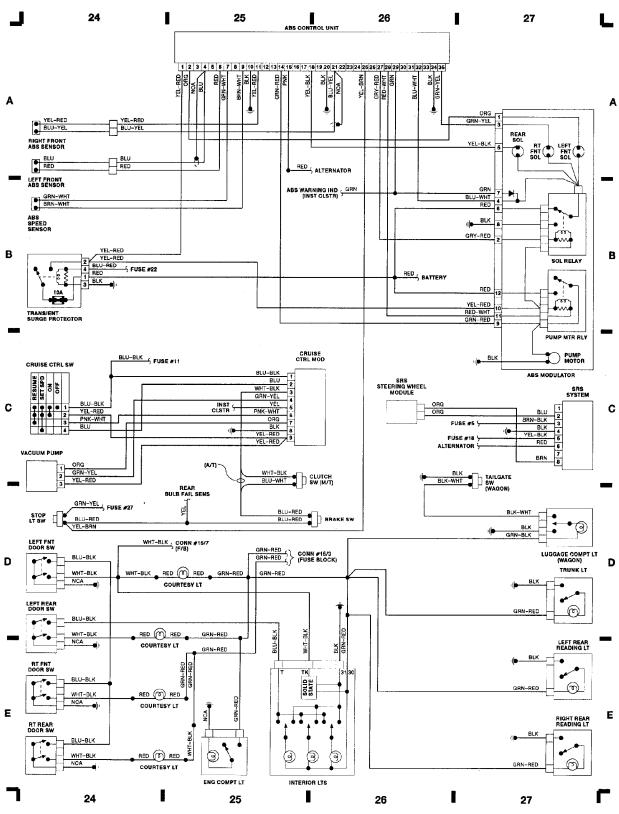

EM WIRING DIAGRAMS Rear Defogger & Heated Mirrors Circuit

1989 Volvo 760

For x



### SYSTEM WIRING DIAGRAMS Horn Circuit

1989 Volvo 760 For x



# SYSTEM WIRING DIAGRAMS Power Antenna Circuit

1989 Volvo 760

For x



### SYSTEM WIRING DIAGRAMS Power Door Lock Circuit

1989 Volvo 760

For x



## SYSTEM WIRING DIAGRAMS Power Mirror Circuit

1989 Volvo 760

For x



## SYSTEM WIRING DIAGRAMS Heated Seats Circuit

1989 Volvo 760

For x



## SYSTEM WIRING DIAGRAMS Power Seat Circuit

1989 Volvo 760

For x



## SYSTEM WIRING DIAGRAMS Power Window Circuit

1989 Volvo 760

For x



## SYSTEM WIRING DIAGRAMS Radio Circuits

1989 Volvo 760

For x



### SYSTEM WIRING DIAGRAMS Charging Circuit

1989 Volvo 760

For x



## WIRING DIAGRAMS Fig. 7: Anti-Lock Brake System

1989 Volvo 760

For x



## WIRING DIAGRAMS Fig. 8: Instrument Panel

1989 Volvo 760

For x



### Fig. 9: Power Windows and Power Seats

1989 Volvo 760

For x



## Fig. 10: Power Mirrors, Defog, Sunroof and Taillights

1989 Volvo 760 For x



### Fig. 1: Engine Compartment & Headlights

1989 Volvo 760

#### For x



## WIRING DIAGRAMS Fig. 2: Computer Engine Control (V6)

1989 Volvo 760

For x



### Fig. 3: Computer Engine Control (4-Cylinder)

1989 Volvo 760

For x



### WIRING DIAGRAMS Fig. 4: Fuse Block

1989 Volvo 760

For x



## WIRING DIAGRAMS Fig. 5: Auto A/C & Heating, Relays

1989 Volvo 760

For x



## Fig. 6: Steering Column

1989 Volvo 760

For x