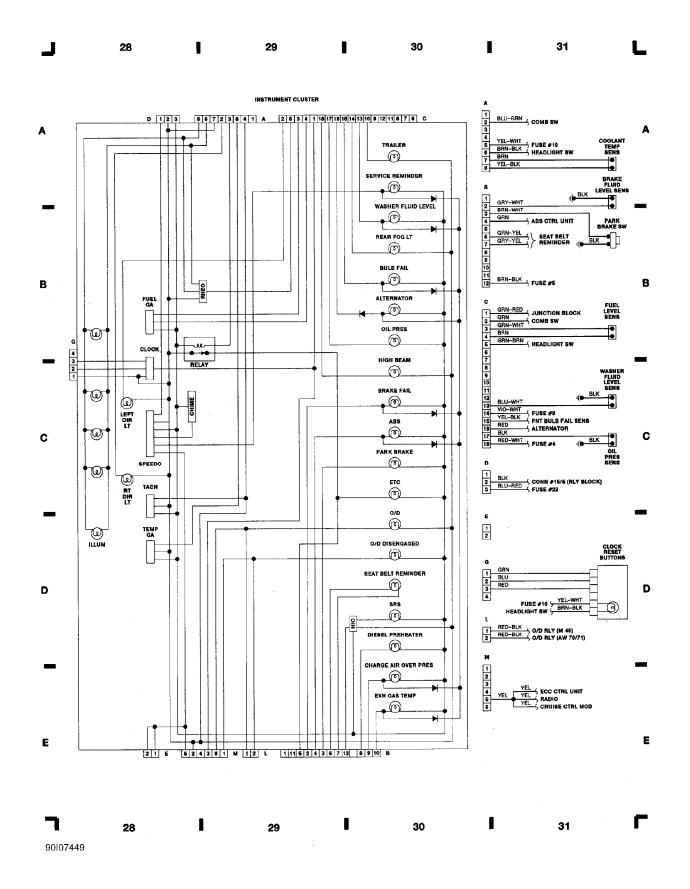

760

For x



### SYSTEM WIRING DIAGRAMS Horn Circuit

1989 Volvo 760 For x



# SYSTEM WIRING DIAGRAMS Power Antenna Circuit

1989 Volvo 760

For x



### SYSTEM WIRING DIAGRAMS Power Door Lock Circuit

1989 Volvo 760

For x



## SYSTEM WIRING DIAGRAMS Power Mirror Circuit

1989 Volvo 760

For x



## SYSTEM WIRING DIAGRAMS Heated Seats Circuit

1989 Volvo 760

For x



## SYSTEM WIRING DIAGRAMS Power Seat Circuit

1989 Volvo 760

For x



## SYSTEM WIRING DIAGRAMS Power Window Circuit

1989 Volvo 760

For x



## SYSTEM WIRING DIAGRAMS Radio Circuits

1989 Volvo 760

For x



### SYSTEM WIRING DIAGRAMS Charging Circuit

1989 Volvo 760

For x



## WIRING DIAGRAMS Fig. 7: Anti-Lock Brake System

1989 Volvo 760

For x



## WIRING DIAGRAMS Fig. 8: Instrument Panel

1989 Volvo 760

For x



### Fig. 9: Power Windows and Power Seats

1989 Volvo 760

For x



## Fig. 10: Power Mirrors, Defog, Sunroof and Taillights

1989 Volvo 760 For x



### Fig. 1: Engine Compartment & Headlights

1989 Volvo 760

#### For x



## WIRING DIAGRAMS Fig. 2: Computer Engine Control (V6)

1989 Volvo 760

For x



### Fig. 3: Computer Engine Control (4-Cylinder)

1989 Volvo 760

For x



### WIRING DIAGRAMS Fig. 4: Fuse Block

1989 Volvo 760

For x



## WIRING DIAGRAMS Fig. 5: Auto A/C & Heating, Relays

1989 Volvo 760

For x



## Fig. 6: Steering Column

1989 Volvo 760

For x