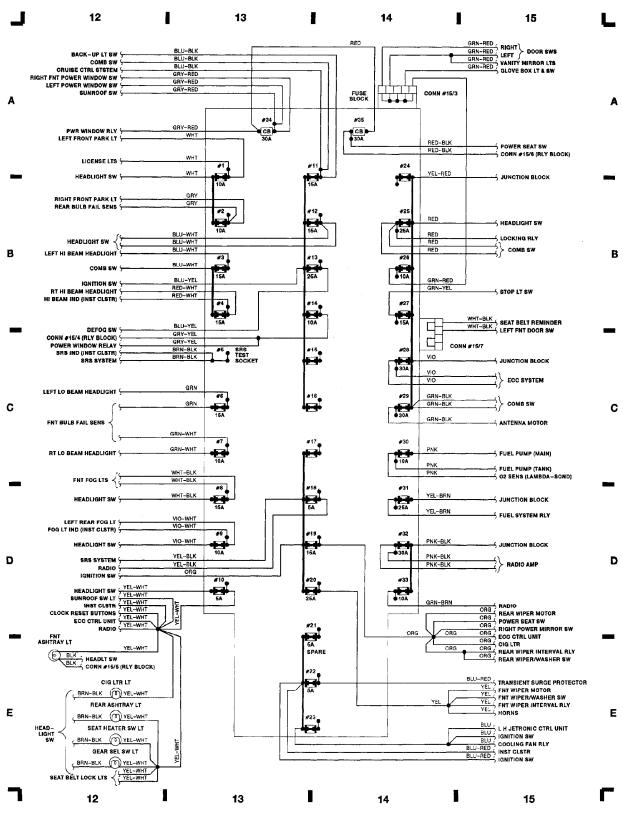

# SYSTEM WIRING DIAGRAMS Power Window Circuit

1989 Volvo 760

For x



## SYSTEM WIRING DIAGRAMS Radio Circuits

1989 Volvo 760

For x



### SYSTEM WIRING DIAGRAMS Charging Circuit

1989 Volvo 760

For x



## WIRING DIAGRAMS Fig. 7: Anti-Lock Brake System

1989 Volvo 760

For x



## WIRING DIAGRAMS Fig. 8: Instrument Panel

1989 Volvo 760

For x



### Fig. 9: Power Windows and Power Seats

1989 Volvo 760

For x



## Fig. 10: Power Mirrors, Defog, Sunroof and Taillights

1989 Volvo 760 For x



### Fig. 1: Engine Compartment & Headlights

1989 Volvo 760

#### For x



## WIRING DIAGRAMS Fig. 2: Computer Engine Control (V6)

1989 Volvo 760

For x



### Fig. 3: Computer Engine Control (4-Cylinder)

1989 Volvo 760

For x



### WIRING DIAGRAMS Fig. 4: Fuse Block

1989 Volvo 760

For x



## WIRING DIAGRAMS Fig. 5: Auto A/C & Heating, Relays

1989 Volvo 760

For x



## Fig. 6: Steering Column

1989 Volvo 760

For x