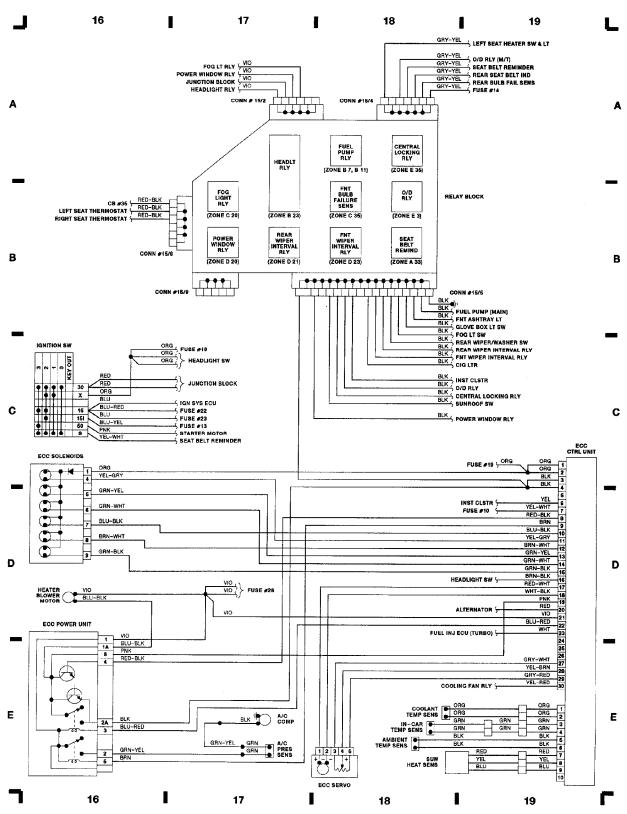

M WIRING DIAGRAMS Radio Circuits

1989 Volvo 760

For x



### SYSTEM WIRING DIAGRAMS Charging Circuit

1989 Volvo 760

For x



## WIRING DIAGRAMS Fig. 7: Anti-Lock Brake System

1989 Volvo 760

For x



## WIRING DIAGRAMS Fig. 8: Instrument Panel

1989 Volvo 760

For x



### Fig. 9: Power Windows and Power Seats

1989 Volvo 760

For x



## Fig. 10: Power Mirrors, Defog, Sunroof and Taillights

1989 Volvo 760 For x



### Fig. 1: Engine Compartment & Headlights

1989 Volvo 760

#### For x



## WIRING DIAGRAMS Fig. 2: Computer Engine Control (V6)

1989 Volvo 760

For x



### Fig. 3: Computer Engine Control (4-Cylinder)

1989 Volvo 760

For x



### WIRING DIAGRAMS Fig. 4: Fuse Block

1989 Volvo 760

For x



## WIRING DIAGRAMS Fig. 5: Auto A/C & Heating, Relays

1989 Volvo 760

For x



## Fig. 6: Steering Column

1989 Volvo 760

For x