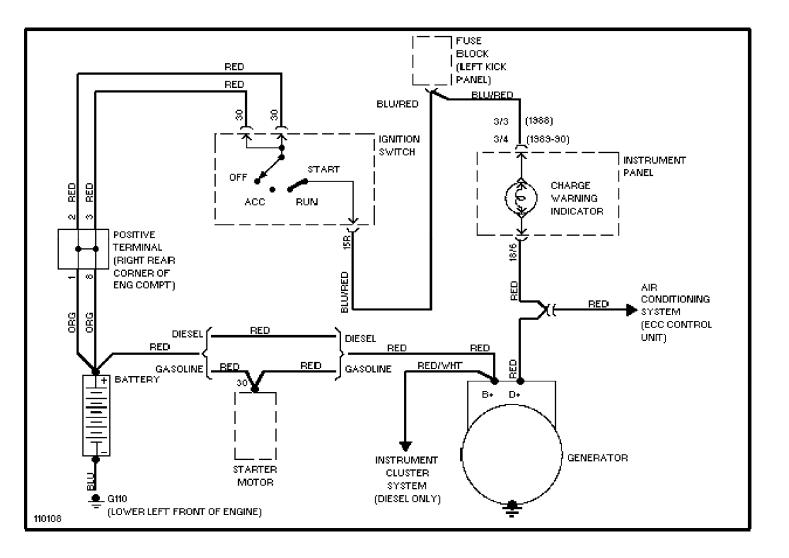

RAMS Defogger Circuit, W/O Heated Mirrors**

1989 Volvo 760

For x



# SYSTEM WIRING DIAGRAMS Rear Defogger & Heated Mirrors Circuit

1989 Volvo 760

For x



### SYSTEM WIRING DIAGRAMS Horn Circuit

1989 Volvo 760 For x



# SYSTEM WIRING DIAGRAMS Power Antenna Circuit

1989 Volvo 760

For x



### SYSTEM WIRING DIAGRAMS Power Door Lock Circuit

1989 Volvo 760

For x



## SYSTEM WIRING DIAGRAMS Power Mirror Circuit

1989 Volvo 760

For x



## SYSTEM WIRING DIAGRAMS Heated Seats Circuit

1989 Volvo 760

For x



## SYSTEM WIRING DIAGRAMS Power Seat Circuit

1989 Volvo 760

For x



## SYSTEM WIRING DIAGRAMS Power Window Circuit

1989 Volvo 760

For x



## SYSTEM WIRING DIAGRAMS Radio Circuits

1989 Volvo 760

For x



### SYSTEM WIRING DIAGRAMS Charging Circuit

1989 Volvo 760

For x



## WIRING DIAGRAMS Fig. 7: Anti-Lock Brake System

1989 Volvo 760

For x



## WIRING DIAGRAMS Fig. 8: Instrument Panel

1989 Volvo 760

For x



### Fig. 9: Power Windows and Power Seats

1989 Volvo 760

For x



## Fig. 10: Power Mirrors, Defog, Sunroof and Taillights

1989 Volvo 760 For x



### Fig. 1: Engine Compartment & Headlights

1989 Volvo 760

#### For x



## WIRING DIAGRAMS Fig. 2: Computer Engine Control (V6)

1989 Volvo 760

For x



### Fig. 3: Computer Engine Control (4-Cylinder)

1989 Volvo 760

For x



### WIRING DIAGRAMS Fig. 4: Fuse Block

1989 Volvo 760

For x



## WIRING DIAGRAMS Fig. 5: Auto A/C & Heating, Relays

1989 Volvo 760

For x



## Fig. 6: Steering Column

1989 Volvo 760

For x