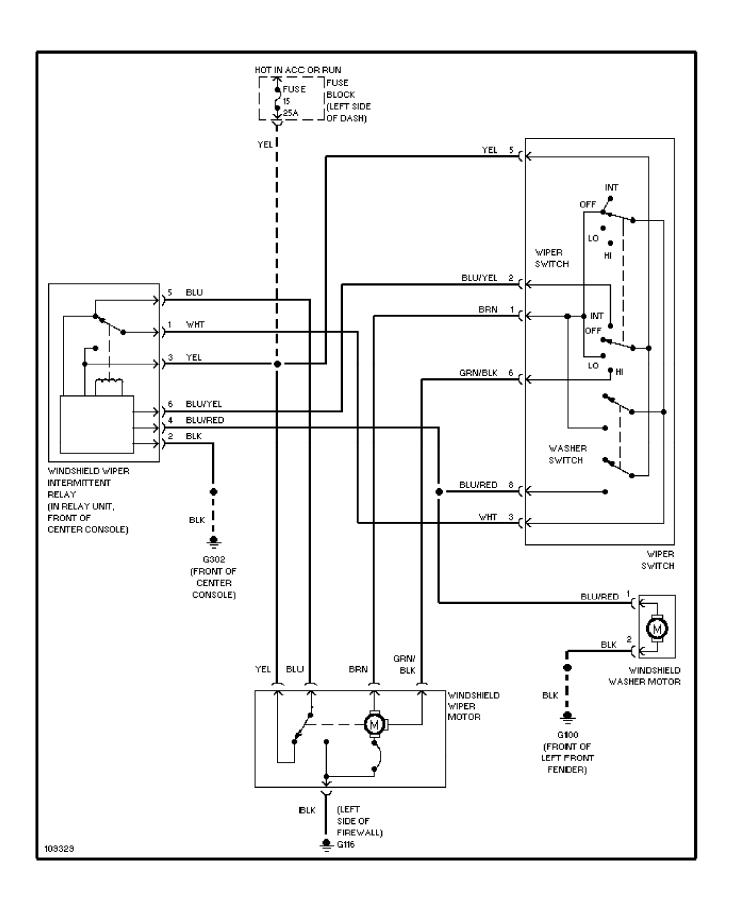

# SYSTEM WIRING DIAGRAMS Cooling Fan Circuit

1989 Volvo 760

For x



# SYSTEM WIRING DIAGRAMS Starting Circuit

1989 Volvo 760

For x



# SYSTEM WIRING DIAGRAMS Front Wiper/Washer Circuit

1989 Volvo 760 For x



### SYSTEM WIRING DIAGRAMS Rear Wiper/Washer Circuit

1989 Volvo 760

For x



# **SYSTEM WIRING DIAGRAMS Defogger Circuit, W/O Heated Mirrors**

1989 Volvo 760

For x



# SYSTEM WIRING DIAGRAMS Rear Defogger & Heated Mirrors Circuit

1989 Volvo 760

For x



### SYSTEM WIRING DIAGRAMS Horn Circuit

1989 Volvo 760 For x



# SYSTEM WIRING DIAGRAMS Power Antenna Circuit

1989 Volvo 760

For x



### SYSTEM WIRING DIAGRAMS Power Door Lock Circuit

1989 Volvo 760

For x



## SYSTEM WIRING DIAGRAMS Power Mirror Circuit

1989 Volvo 760

For x



## SYSTEM WIRING DIAGRAMS Heated Seats Circuit

1989 Volvo 760

For x



## SYSTEM WIRING DIAGRAMS Power Seat Circuit

1989 Volvo 760

For x



## SYSTEM WIRING DIAGRAMS Power Window Circuit

1989 Volvo 760

For x



## SYSTEM WIRING DIAGRAMS Radio