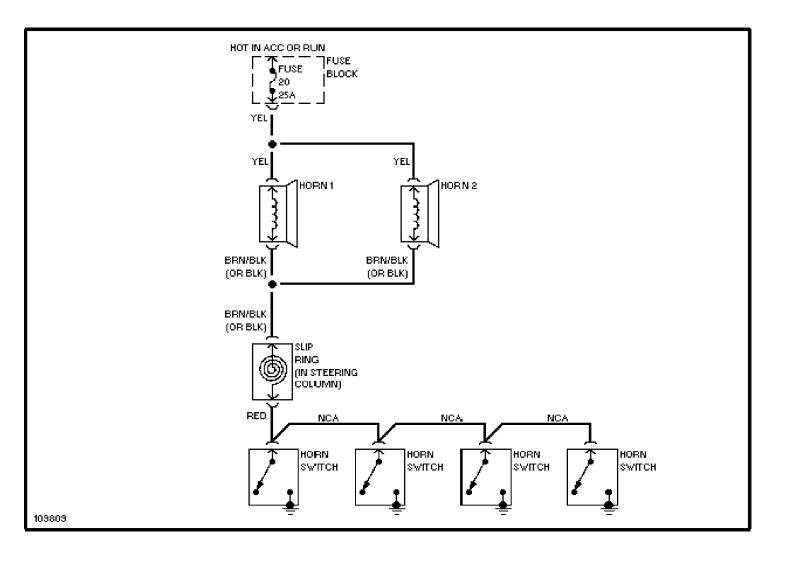

# SYSTEM WIRING DIAGRAMS Cooling Fan Circuit

1989 Volvo 760

For x



# SYSTEM WIRING DIAGRAMS Starting Circuit

1989 Volvo 760

For x



# SYSTEM WIRING DIAGRAMS Front Wiper/Washer Circuit

1989 Volvo 760 For x



### SYSTEM WIRING DIAGRAMS Rear Wiper/Washer Circuit

1989 Volvo 760

For x



# **SYSTEM WIRING DIAGRAMS Defogger Circuit, W/O Heated Mirrors**

1989 Volvo 760

For x



# SYSTEM WIRING DIAGRAMS Rear Defogger & Heated Mirrors Circuit

1989 Volvo 760

For x



### SYSTEM WIRING DIAGRAMS Horn Circuit

1989 Volvo 760 For x



# SYSTEM WIRING DIAGRAMS Power Antenna Circuit

1989 Volvo 760

For x



### SYSTEM WIRING DIAGRAMS Power Door Lock Circuit

1989 Volvo 760

For x



## SYSTEM WIRING DIAGRAMS Power Mirror Circuit

1989 Volvo 760

For x



## SYSTEM WIRING DIAGRAMS Heated Seats Circuit

1989 Volvo 760

For x



## SYSTEM WIRING DIAGRAMS Power Seat Circuit

1989 Volvo 760

For x



## SYSTEM WIRING DIAGRAMS Power Window Circuit

1989 Volvo 760

For x



## SYSTEM WIRING DIAGRAMS Radio Circuits

1989 Volvo 760

For x



### SYSTEM WIRING DIAGRAMS Charging Circuit

1989 Volvo 760

For x



## WIRING DIAGRAMS Fig. 7: Anti-Lock Brake System

1989 Volvo 760

For x



## WIRING DIAGRAMS Fig. 8: Instrument Panel

1989 Volvo 760

For x



### Fig. 9: Power Windows and Power Seats

1989 Volvo 760

For x



## Fig.