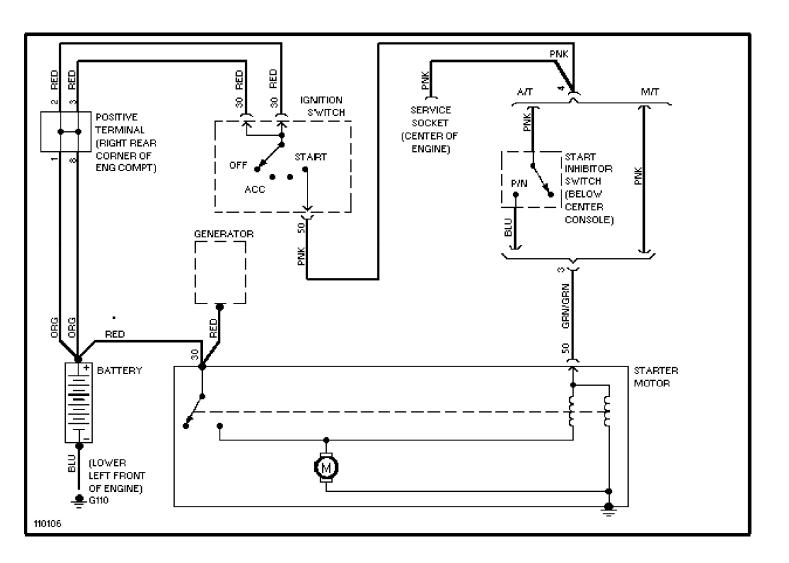

# SYSTEM WIRING DIAGRAMS Cooling Fan Circuit

1989 Volvo 760

For x



# SYSTEM WIRING DIAGRAMS Starting Circuit

1989 Volvo 760

For x



# SYSTEM WIRING DIAGRAMS Front Wiper/Washer Circuit

1989 Volvo 760 For x



### SYSTEM WIRING DIAGRAMS Rear Wiper/Washer Circuit

1989 Volvo 760

For x



# **SYSTEM WIRING DIAGRAMS Defogger Circuit, W/O Heated Mirrors**

1989 Volvo 760

For x



# SYSTEM WIRING DIAGRAMS Rear Defogger & Heated Mirrors Circuit

1989 Volvo 760

For x



### SYSTEM WIRING DIAGRAMS Horn Circuit

1989 Volvo 760 For x



# SYSTEM WIRING DIAGRAMS Power Antenna Circuit

1989 Volvo 760

For x



### SYSTEM WIRING DIAGRAMS Power Door Lock Circuit

1989 Volvo 760

For x



## SYSTEM WIRING DIAGRAMS Power Mirror Circuit

1989 Volvo 760

For x



## SYSTEM WIRING DIAGRAMS Heated Seats Circuit

1989 Volvo 760

For x



## SYSTEM WIRING DIAGRAMS Power Seat Circuit

1989 Volvo 760

For x



## SYSTEM WIRING DIAGRAMS Po