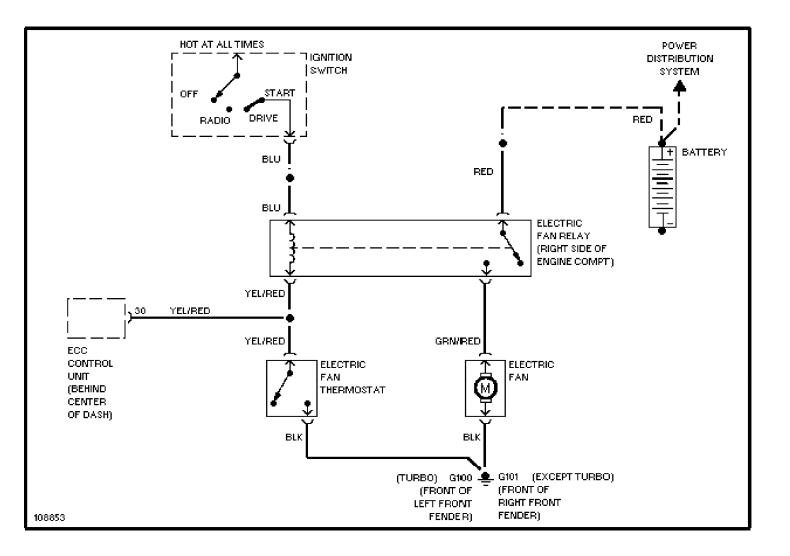

# SYSTEM WIRING DIAGRAMS Cooling Fan Circuit

1989 Volvo 760

For x



# SYSTEM WIRING DIAGRAMS Starting Circuit

1989 Volvo 760

For x



# SYSTEM WIRING DIAGRAMS Front Wiper/Washer Circuit

1989 Volvo 760 For x



### SYSTEM WIRING DIAGRAMS Rear Wiper/Washer Circuit

1989 Volvo 760

For x



# **SYSTEM WIRING DIAGRAMS Defogger Circuit, W/O Heated Mirrors**

1989 Volvo 760

For x



# SYSTEM WIRING DIAGRAMS Rear Defogger & Heated Mirrors Circuit

1989 Volvo 760

For x



### SYSTEM WIRING DIAGRAMS Horn Circuit

1989 Volvo 760 For x



# SYSTEM WIRING DIAGRAMS Power Antenna Circuit

1989 Volvo 760

For x



### SYSTEM WIRING DIAGRAMS Power Door Lock Circuit

1989 Volvo 760

For x



## SYSTEM WIRING DIAGRAMS Power Mirror Circuit

1989 Volvo 760

For x



## SYSTEM WIRING DIAGRAMS Heated Seats Circuit

1989 Volvo 760

For x



## SYSTEM WIRING DIAGRAMS Power