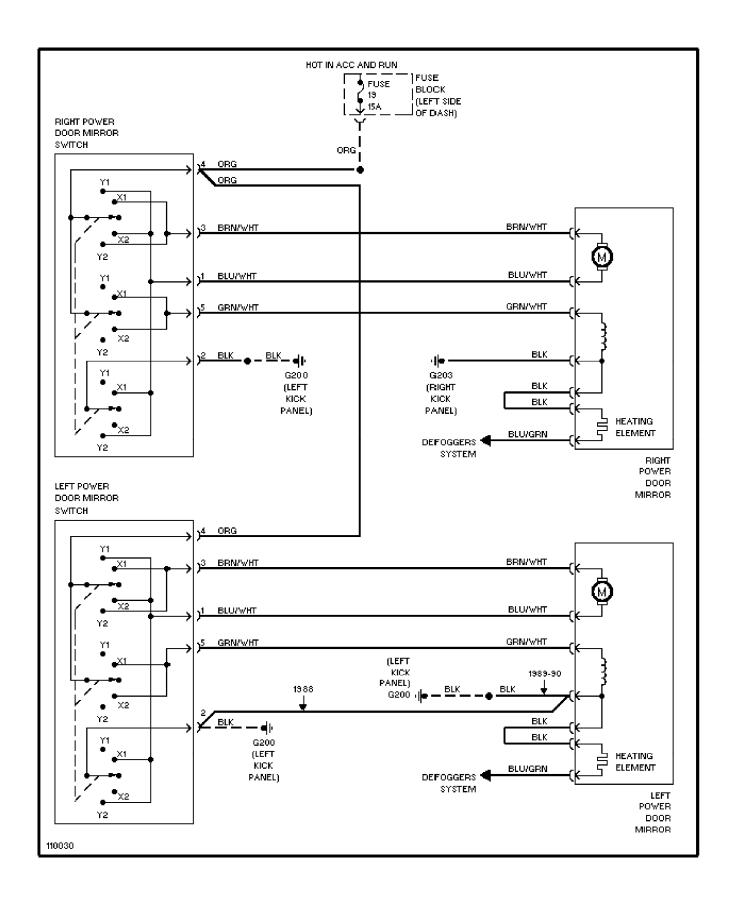

# SYSTEM WIRING DIAGRAMS Cooling Fan Circuit

1989 Volvo 760

For x



# SYSTEM WIRING DIAGRAMS Starting Circuit

1989 Volvo 760

For x



# SYSTEM WIRING DIAGRAMS Front Wiper/Washer Circuit

1989 Volvo 760 For x



### SYSTEM WIRING DIAGRAMS Rear Wiper/Washer Circuit

1989 Volvo 760

For x



# **SYSTEM WIRING DIAGRAMS Defogger Circuit, W/O Heated Mirrors**

1989 Volvo 760

For x



# SYSTEM WIRING DIAGRAMS Rear Defogger & Heated Mirrors Circuit

1989 Volvo 760

For x



### SYSTEM WIRING DIAGRAMS Horn Circuit

1989 Volvo 760 For x



# SYSTEM WIRING DIAGRAMS Power Antenna Circuit

1989 Volvo 760

For x



### SYSTEM WIRING DIAGRAMS Power Door Lock Circuit

1989 Volvo 760

For x



## SYSTEM WIRING DIAGRAMS Power Mirror Circuit

1989 Volvo 760

For x



## SYSTEM WIRING DIAGRAMS Heated Seats Circuit

1989 Volvo 760

For x



## SYSTEM WIRING DIAGRAMS Power Seat Circuit

1989 Volvo 760

For x



## SYSTEM WIRING DIAGRAMS Power Window Circuit

1989 Volvo 760

For x



## SYSTEM WIRING DIAGRAMS Radio Circuits

1989 Volvo 760

For x



### SYSTEM WIRING DIAGRAMS Charging Circuit

1989 Volvo 760

For x



## WIRING DIAGRAMS Fig. 7: Anti-Lock Brake System

1989 Volvo 760

For x



## WIRING DIAGRAMS Fig. 8: Instrument Panel

1989 Volvo 760

For x



### Fig. 9: Power Windows and Power Seats

1989 Volvo 760

For x



## Fig. 10: Power Mirrors, Defog, Sunroof and Taillights

1989 Volvo 760 For x



### Fig. 1: Engine Compartment & Headlights

1989 Volvo 760

#### For x



## WIRING DIAGRAMS Fig. 2: Computer Engine Control (V6)

1989 Volvo 760