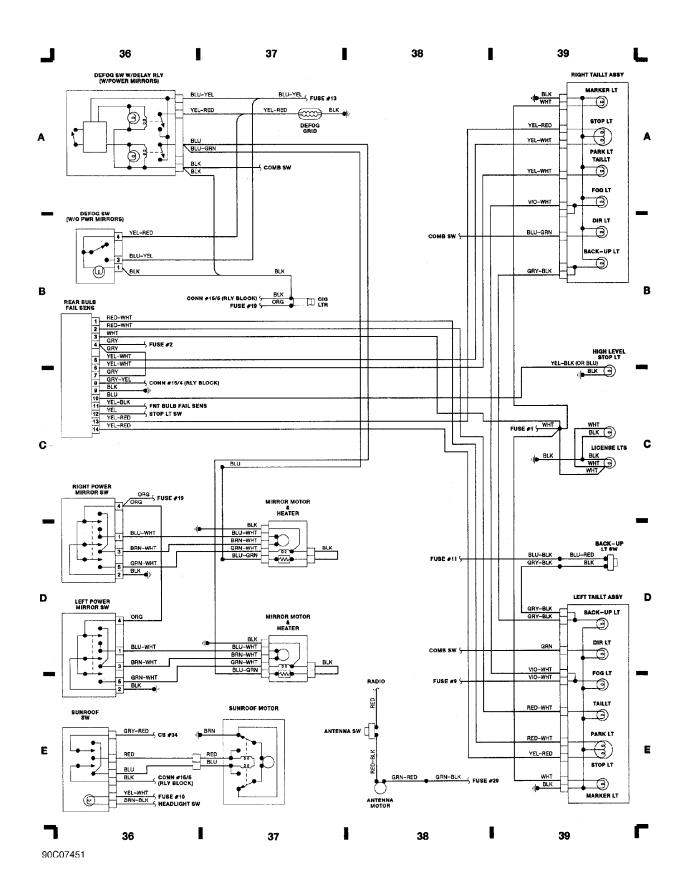

### SYSTEM WIRING DIAGRAMS Power Door Lock Circuit

1989 Volvo 760

For x



## SYSTEM WIRING DIAGRAMS Power Mirror Circuit

1989 Volvo 760

For x



## SYSTEM WIRING DIAGRAMS Heated Seats Circuit

1989 Volvo 760

For x



## SYSTEM WIRING DIAGRAMS Power Seat Circuit

1989 Volvo 760

For x



## SYSTEM WIRING DIAGRAMS Power Window Circuit

1989 Volvo 760

For x



## SYSTEM WIRING DIAGRAMS Radio Circuits

1989 Volvo 760

For x



### SYSTEM WIRING DIAGRAMS Charging Circuit

1989 Volvo 760

For x



## WIRING DIAGRAMS Fig. 7: Anti-Lock Brake System

1989 Volvo 760

For x



## WIRING DIAGRAMS Fig. 8: Instrument Panel

1989 Volvo 760

For x



### Fig. 9: Power Windows and Power Seats

1989 Volvo 760

For x



## Fig. 10: Power Mirrors, Defog, Sunroof and Taillights

1989 Volvo 760 For x



### Fig. 1: Engine Compartment & Headlights

1989 Volvo 760

#### For x



## WIRING DIAGRAMS Fig. 2: Computer Engine Control (V6)

1989 Volvo 760

For x



### Fig. 3: Computer Engine Control (4-Cylinder)

1989 Volvo 760

For x



### WIRING DIAGRAMS Fig. 4: Fuse Block

1989 Volvo 760

For x



## WIRING DIAGRAMS Fig. 5: Auto A/C & Heating, Relays

1989 Volvo 760

For x



## Fig. 6: Steering Column

1989 Volvo 760

For x