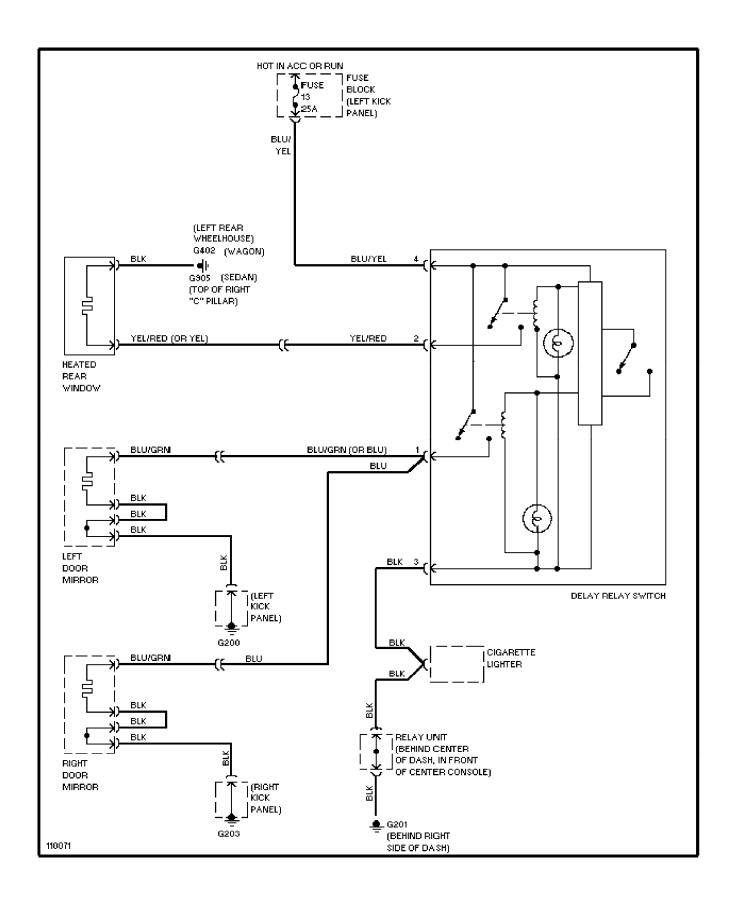

# SYSTEM WIRING DIAGRAMS Rear Defogger & Heated Mirrors Circuit

1989 Volvo 760

For x