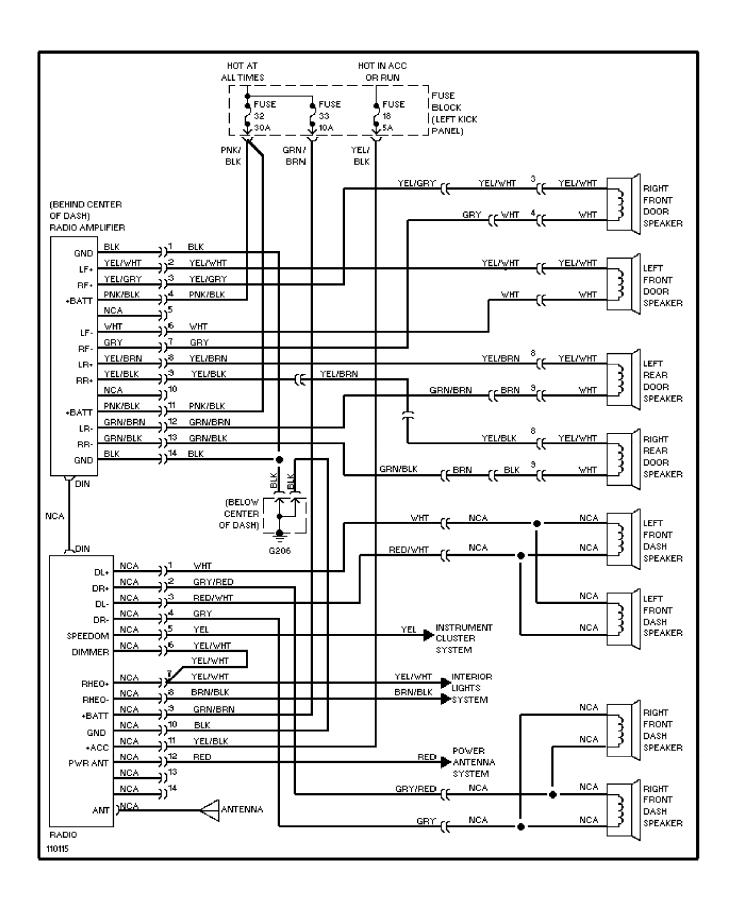

Wiper/Washer Circuit

1989 Volvo 760

For x



# **SYSTEM WIRING DIAGRAMS Defogger Circuit, W/O Heated Mirrors**

1989 Volvo 760

For x



# SYSTEM WIRING DIAGRAMS Rear Defogger & Heated Mirrors Circuit

1989 Volvo 760

For x



### SYSTEM WIRING DIAGRAMS Horn Circuit

1989 Volvo 760 For x



# SYSTEM WIRING DIAGRAMS Power Antenna Circuit

1989 Volvo 760

For x



### SYSTEM WIRING DIAGRAMS Power Door Lock Circuit

1989 Volvo 760

For x



## SYSTEM WIRING DIAGRAMS Power Mirror Circuit

1989 Volvo 760

For x



## SYSTEM WIRING DIAGRAMS Heated Seats Circuit

1989 Volvo 760

For x



## SYSTEM WIRING DIAGRAMS Power Seat Circuit

1989 Volvo 760

For x



## SYSTEM WIRING DIAGRAMS Power Window Circuit

1989 Volvo 760

For x



## SYSTEM WIRING DIAGRAMS Radio Circuits

1989 Volvo 760

For x



### SYSTEM WIRING DIAGRAMS Charging Circuit

1989 Volvo 760

For x



## WIRING DIAGRAMS Fig. 7: Anti-Lock Brake System

1989 Volvo 760

For x



## WIRING DIAGRAMS Fig. 8: Instrument Panel

1989 Volvo 760

For x



### Fig. 9: Power Windows and Power Seats

1989 Volvo 760

For x



## Fig. 10: Power Mirrors, Defog, Sunroof and Taillights

1989 Volvo 760 For x



### Fig. 1: Engine Compartment & Headlights

1989 Volvo 760

#### For x



## WIRING DIAGRAMS Fig. 2: Computer Engine Control (V6)

1989 Volvo 760

For x



### Fig. 3: Computer Engine Control (4-Cylinder)

1989 Volvo 760

For x



### WIRING DIAGRAMS Fig. 4: Fuse Block

1989 Volvo 760

For x



## WIRING DIAGRAMS Fig. 5: Auto A/C & Heating, Relays

1989 Volvo 760

For x



## Fig. 6: Steering Column

1989 Volvo 760

For x