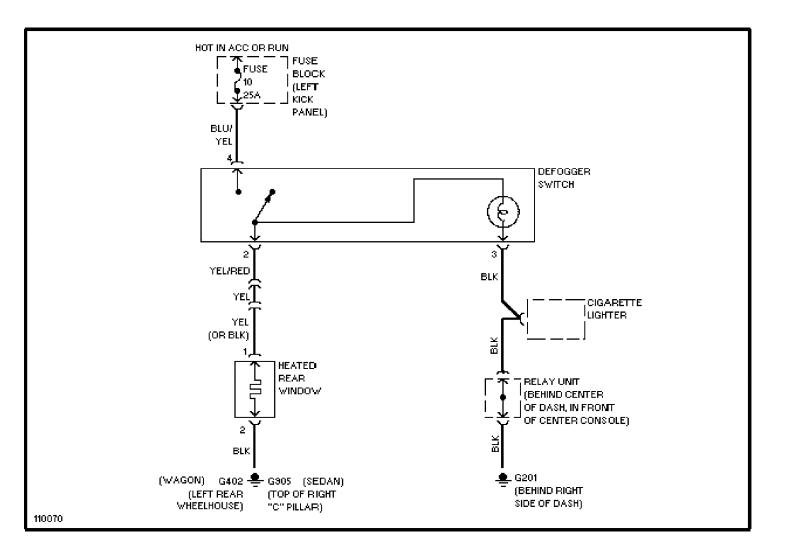

# **SYSTEM WIRING DIAGRAMS Defogger Circuit, W/O Heated Mirrors**

1989 Volvo 760

For x