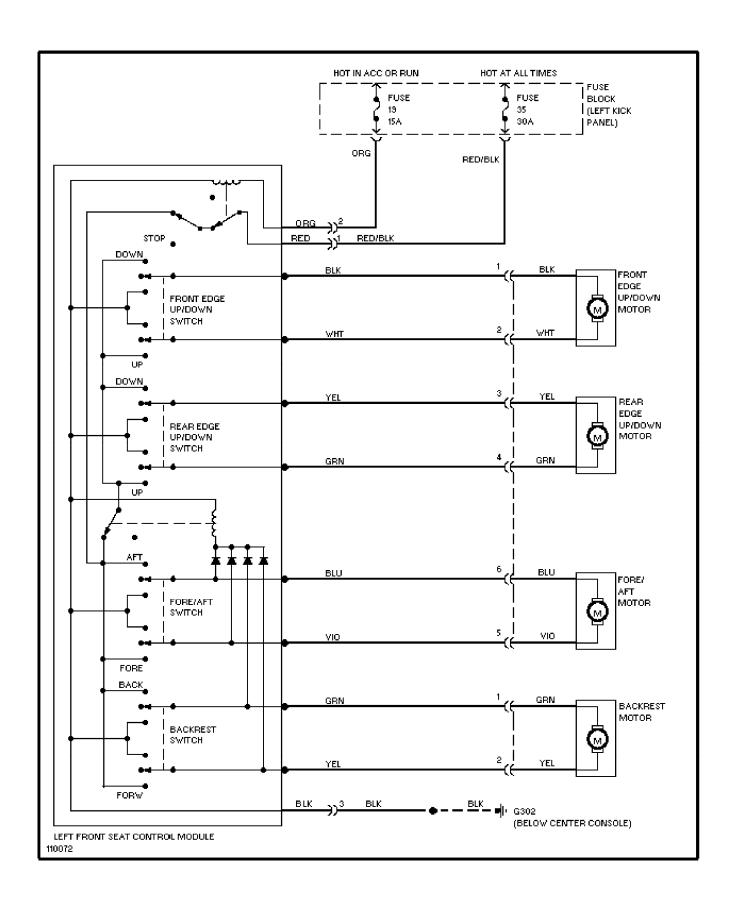

rcuit

1989 Volvo 760

For x



# SYSTEM WIRING DIAGRAMS Front Wiper/Washer Circuit

1989 Volvo 760 For x



### SYSTEM WIRING DIAGRAMS Rear Wiper/Washer Circuit

1989 Volvo 760

For x



# **SYSTEM WIRING DIAGRAMS Defogger Circuit, W/O Heated Mirrors**

1989 Volvo 760

For x



# SYSTEM WIRING DIAGRAMS Rear Defogger & Heated Mirrors Circuit

1989 Volvo 760

For x



### SYSTEM WIRING DIAGRAMS Horn Circuit

1989 Volvo 760 For x



# SYSTEM WIRING DIAGRAMS Power Antenna Circuit

1989 Volvo 760

For x



### SYSTEM WIRING DIAGRAMS Power Door Lock Circuit

1989 Volvo 760

For x



## SYSTEM WIRING DIAGRAMS Power Mirror Circuit

1989 Volvo 760

For x



## SYSTEM WIRING DIAGRAMS Heated Seats Circuit

1989 Volvo 760

For x



## SYSTEM WIRING DIAGRAMS Power Seat Circuit

1989 Volvo 760

For x



## SYSTEM WIRING DIAGRAMS Power Window Circuit

1989 Volvo 760

For x



## SYSTEM WIRING DIAGRAMS Radio Circuits

1989 Volvo 760

For x



### SYSTEM WIRING DIAGRAMS Charging Circuit

1989 Volvo 760

For x



## WIRING DIAGRAMS Fig. 7: Anti-Lock Brake System

1989 Volvo 760

For x



## WIRING DIAGRAMS Fig. 8: Instrument Panel

1989 Volvo 760

For x



### Fig. 9: Power Windows and Power Seats

1989 Volvo 760

For x



## Fig. 10: Power Mirrors, Defog, Sunroof and Taillights

1989 Volvo 760 For x



### Fig. 1: Engine Compartment & Headlights

1989 Volvo 760

#### For x



## WIRING DIAGRAMS Fig. 2: Computer Engine Control (V6)

1989 Volvo 760

For x



### Fig. 3: Computer Engine Control (4-Cylinder)

1989 Volvo 760

For x



### WIRING DIAGRAMS Fig. 4: Fuse Block

1989 Volvo 760

For