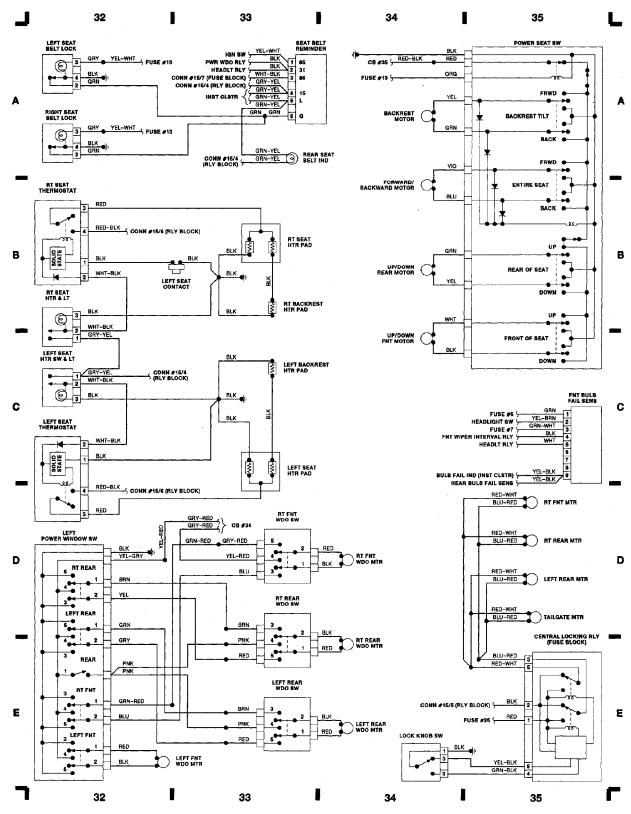

0 For x



# SYSTEM WIRING DIAGRAMS Power Antenna Circuit

1989 Volvo 760

For x



### SYSTEM WIRING DIAGRAMS Power Door Lock Circuit

1989 Volvo 760

For x



## SYSTEM WIRING DIAGRAMS Power Mirror Circuit

1989 Volvo 760

For x



## SYSTEM WIRING DIAGRAMS Heated Seats Circuit

1989 Volvo 760

For x



## SYSTEM WIRING DIAGRAMS Power Seat Circuit

1989 Volvo 760

For x



## SYSTEM WIRING DIAGRAMS Power Window Circuit

1989 Volvo 760

For x



## SYSTEM WIRING DIAGRAMS Radio Circuits

1989 Volvo 760

For x



### SYSTEM WIRING DIAGRAMS Charging Circuit

1989 Volvo 760

For x



## WIRING DIAGRAMS Fig. 7: Anti-Lock Brake System

1989 Volvo 760

For x



## WIRING DIAGRAMS Fig. 8: Instrument Panel

1989 Volvo 760

For x



### Fig. 9: Power Windows and Power Seats

1989 Volvo 760

For x



## Fig. 10: Power Mirrors, Defog, Sunroof and Taillights

1989 Volvo 760 For x



### Fig. 1: Engine Compartment & Headlights

1989 Volvo 760

#### For x



## WIRING DIAGRAMS Fig. 2: Computer Engine Control (V6)

1989 Volvo 760

For x



### Fig. 3: Computer Engine Control (4-Cylinder)

1989 Volvo 760

For x



### WIRING DIAGRAMS Fig. 4: Fuse Block

1989 Volvo 760

For x



## WIRING DIAGRAMS Fig. 5: Auto A/C & Heating, Relays

1989 Volvo 760

For x



## Fig. 6: Steering Column

1989 Volvo 760

For x