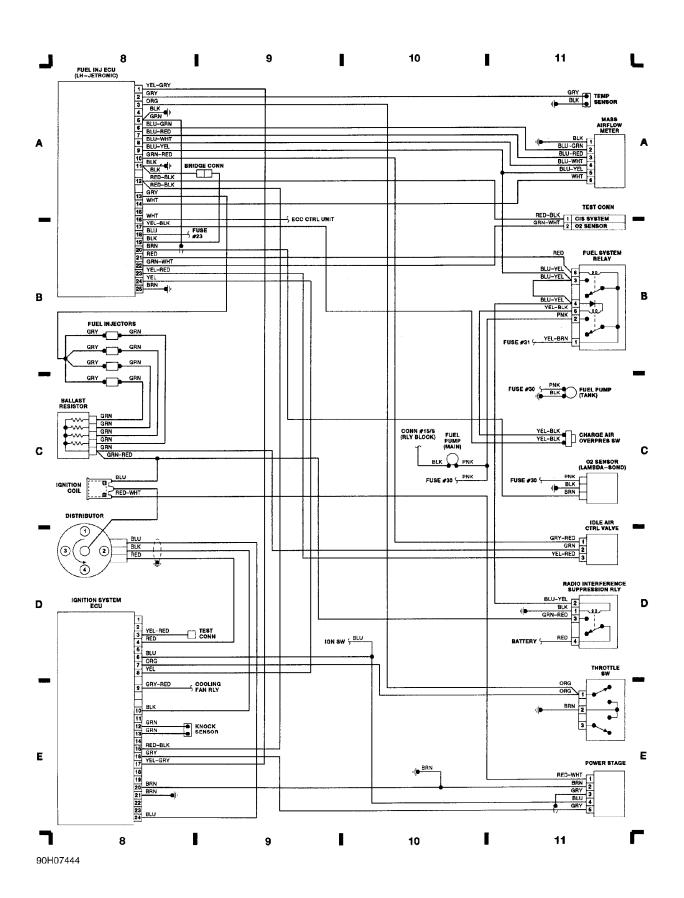

## WIRING DIAGRAMS Fig. 2: Computer Engine Control (V6)

1989 Volvo 760

For x

### Fig. 3: Computer Engine Control (4-Cylinder)

1989 Volvo 760

For x