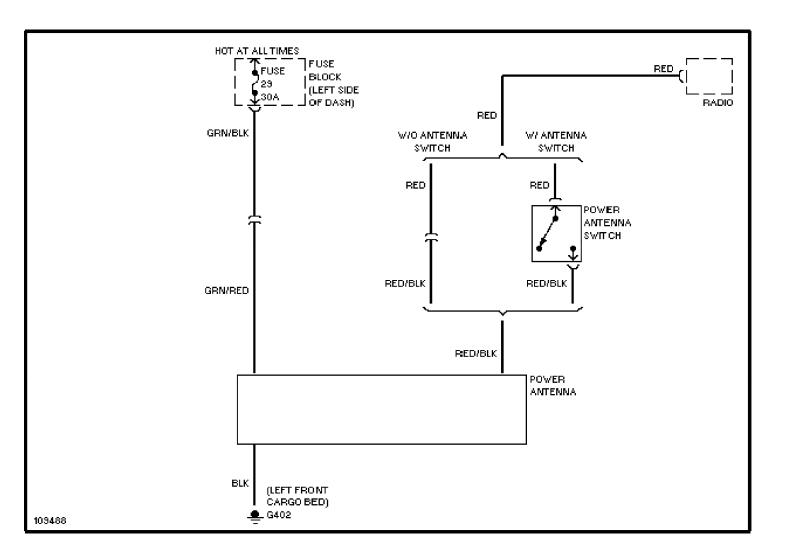

# SYSTEM WIRING DIAGRAMS Cooling Fan Circuit

1989 Volvo 760

For x



# SYSTEM WIRING DIAGRAMS Starting Circuit

1989 Volvo 760

For x



# SYSTEM WIRING DIAGRAMS Front Wiper/Washer Circuit

1989 Volvo 760 For x



### SYSTEM WIRING DIAGRAMS Rear Wiper/Washer Circuit

1989 Volvo 760

For x



# **SYSTEM WIRING DIAGRAMS Defogger Circuit, W/O Heated Mirrors**

1989 Volvo 760

For x



# SYSTEM WIRING DIAGRAMS Rear Defogger & Heated Mirrors Circuit

1989 Volvo 760

For x



### SYSTEM WIRING DIAGRAMS Horn Circuit

1989 Volvo 760 For x



# SYSTEM WIRING DIAGRAMS Power Antenna Circuit

1989 Volvo 760

For x



### SYSTEM WIRING DIAGRAMS Power Door Lock Circuit

1989 Volvo 760

For x



## SYSTEM WIRING DIAGRAMS Power Mirror Circuit

1989 Volvo 760

For x



## SYSTEM WIRING DIAGRAMS Heated Seats Circuit

1989 Volvo 760

For x



## SYSTEM WIRING DIAGRAMS Power Seat Circuit

1989 Volvo 760

For x



## SYSTEM WIRING DIAGRAMS Power Window Circuit

1989 Volvo 760

For x



## SYSTEM WIRING DIAGRAMS Radio Circuits

1989 Volvo 760

For x



### SYSTEM WIRING DIAGRAMS Charging Circuit

1989 Volvo 760

For x



## WIRING DIAGRAMS Fig. 7: Anti-Lock Brake System

1989 Volvo 760

For x



## WIRING DIAGRAMS Fig. 8: Instrument Panel

1989 Volvo 760

For x



### Fig. 9: Power Windows and Power Seats

1989 Volvo 760

For x



## Fig. 10: Power Mirrors, Defog, Sunroof and Taillights

1989 Volvo 760 For x