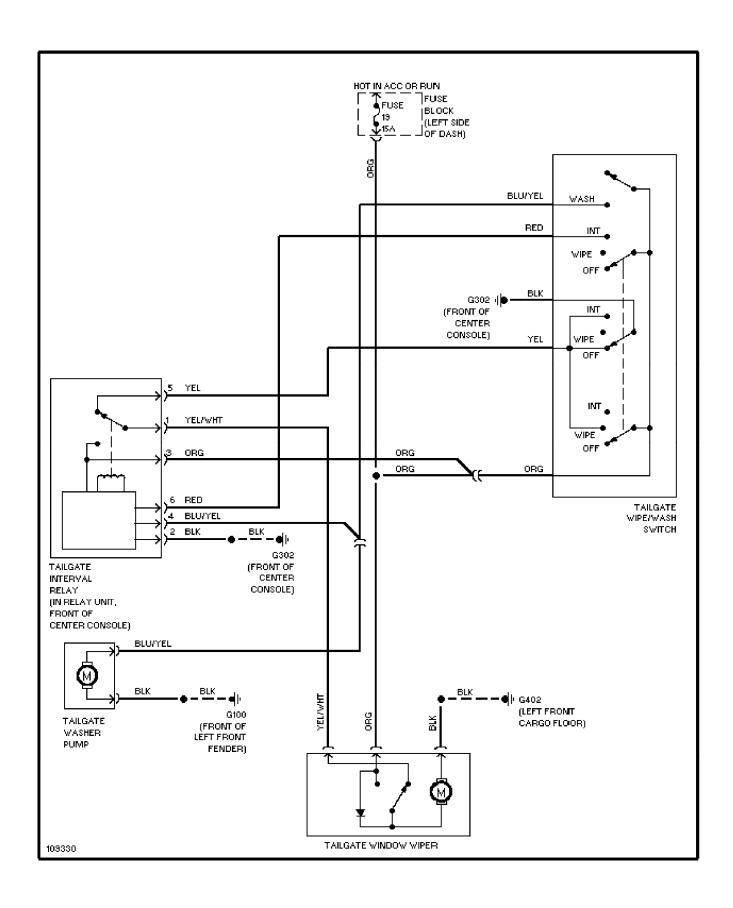

# SYSTEM WIRING DIAGRAMS Cooling Fan Circuit

1989 Volvo 760

For x



# SYSTEM WIRING DIAGRAMS Starting Circuit

1989 Volvo 760

For x



# SYSTEM WIRING DIAGRAMS Front Wiper/Washer Circuit

1989 Volvo 760 For x



### SYSTEM WIRING DIAGRAMS Rear Wiper/Washer Circuit

1989 Volvo 760

For x



# **SYSTEM WIRING DIAGRAMS Defogger Circuit, W/O Heated Mirrors**

1989 Volvo 760

For x



# SYSTEM WIRING DIAGRAMS Rear Defogger & Heated Mirrors Circuit

1989 Volvo 760

For x



### SYSTEM WIRING DIAGRAMS Horn Circuit

1989 Volvo 760 For x



# SYSTEM WIRING DIAGRAMS Power Antenna Circuit

1989 Volvo 760

For x



### SYSTEM WIRING DIAGRAMS Power Door Lock Circuit

1989 Volvo 760

For x



## SYSTEM WIRING DIAGRAMS Power Mirror Circuit

1989 Volvo 760

For x



## SYSTEM WIRING DIAGRAMS Heated Seats Circuit

1989 Volvo 760

For x



## SYSTEM WIRING DIAGRAMS Power Seat Circuit

1989 Volvo 760

For x



## SYSTEM WIRING DIAGRAMS Power Window Circuit

1989 Volvo 760

For x



## SYSTEM WIRING DIAGRAMS Radio Circuits

1989 Volvo 760

For x



### SYSTEM WIRING DIAGRAMS Charging Circuit