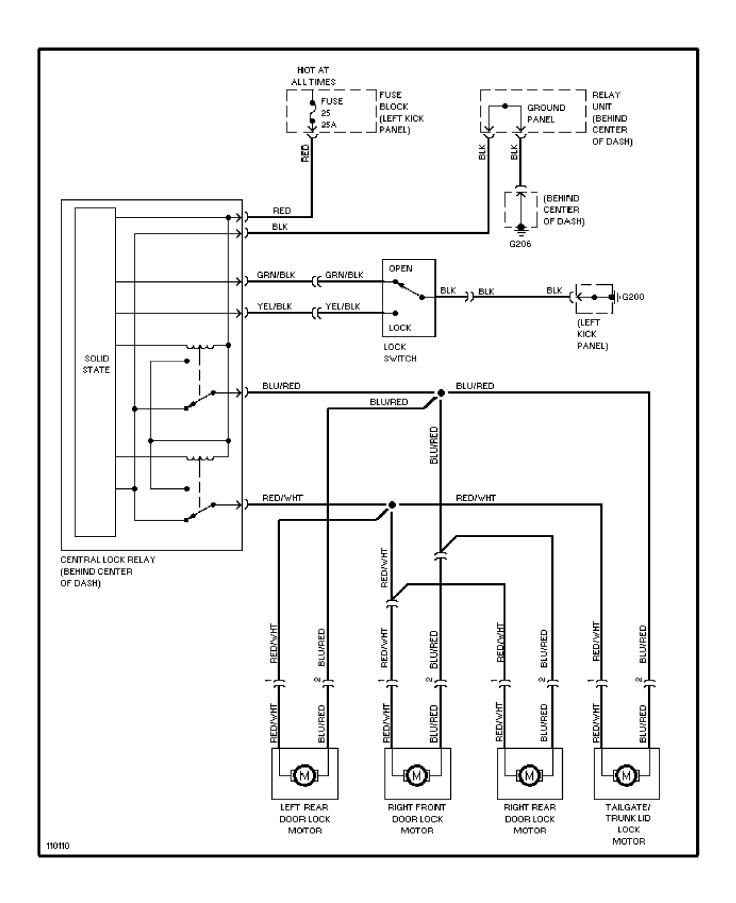

# SYSTEM WIRING DIAGRAMS Cooling Fan Circuit

1989 Volvo 760

For x



# SYSTEM WIRING DIAGRAMS Starting Circuit

1989 Volvo 760

For x



# SYSTEM WIRING DIAGRAMS Front Wiper/Washer Circuit

1989 Volvo 760 For x



### SYSTEM WIRING DIAGRAMS Rear Wiper/Washer Circuit

1989 Volvo 760

For x



# **SYSTEM WIRING DIAGRAMS Defogger Circuit, W/O Heated Mirrors**

1989 Volvo 760

For x



# SYSTEM WIRING DIAGRAMS Rear Defogger & Heated Mirrors Circuit

1989 Volvo 760

For x



### SYSTEM WIRING DIAGRAMS Horn Circuit

1989 Volvo 760 For x



# SYSTEM WIRING DIAGRAMS Power Antenna Circuit

1989 Volvo 760

For x



### SYSTEM WIRING DIAGRAMS Power Door Lock Circuit

1989 Volvo 760

For x



## SYSTEM WIRING DIAGRAMS Power Mirror Circuit

1989 Volvo 760

For x



## SYSTEM WIRING DIAGRAMS Heated Seats Circuit

1989 Volvo 760

For x



## SYSTEM WIRING DIAGRAMS Power Seat Circuit

1989 Volvo 760

For x



## SYSTEM WIRING DIAGRAMS Power Window Circuit

1989 Volvo 760

For x



## SYSTEM WIRING DIAGRAMS Radio Circuits

1989 Volvo 760

For x



### SYSTEM WIRING DIAGRAMS Charging Circuit

1989 Volvo 760

For x



## WIRING DIAGRAMS Fig. 7: Anti-Lock Brake System

1989 Volvo 760

For x



## WIRING DIAGRAMS Fig. 8: Instrument Panel

1989 Volvo 760

For x



### Fig. 9: Power Windows and Power Seats

1989 Volvo 760

For x



## Fig. 10: Power Mirrors, Defog, Sunroof and Taillights

1989 Volvo 760 For x



### Fig. 1: Engine Compartment & Headlights

1989 Volvo 760

#### For x