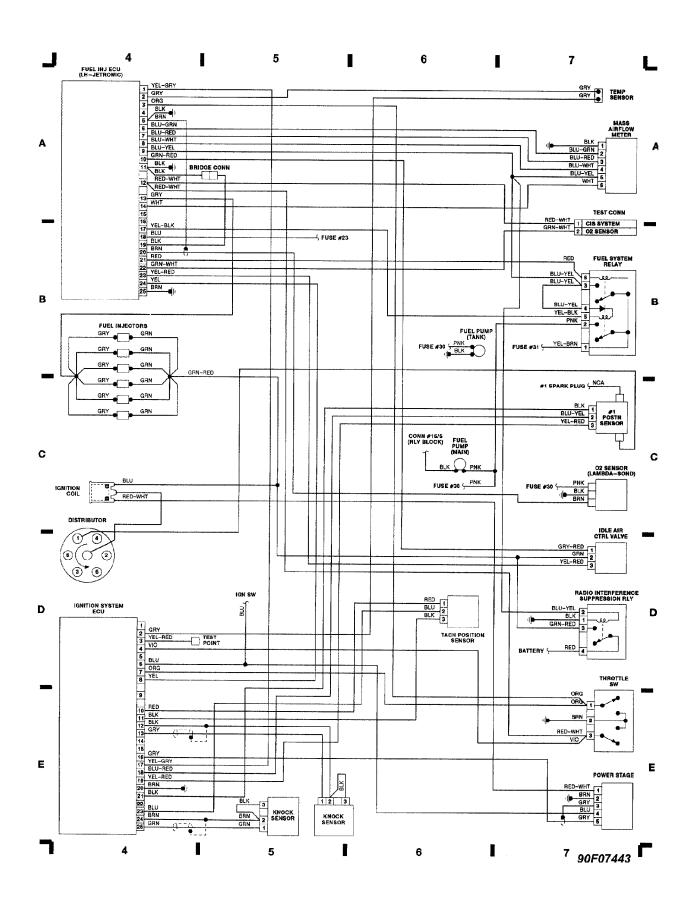

## WIRING DIAGRAMS Fig. 2: Computer Engine Control (V6)

1989 Volvo 760

For x

### Fig. 3: Computer Engine Control (4-Cylinder)

1989 Volvo 760

For x