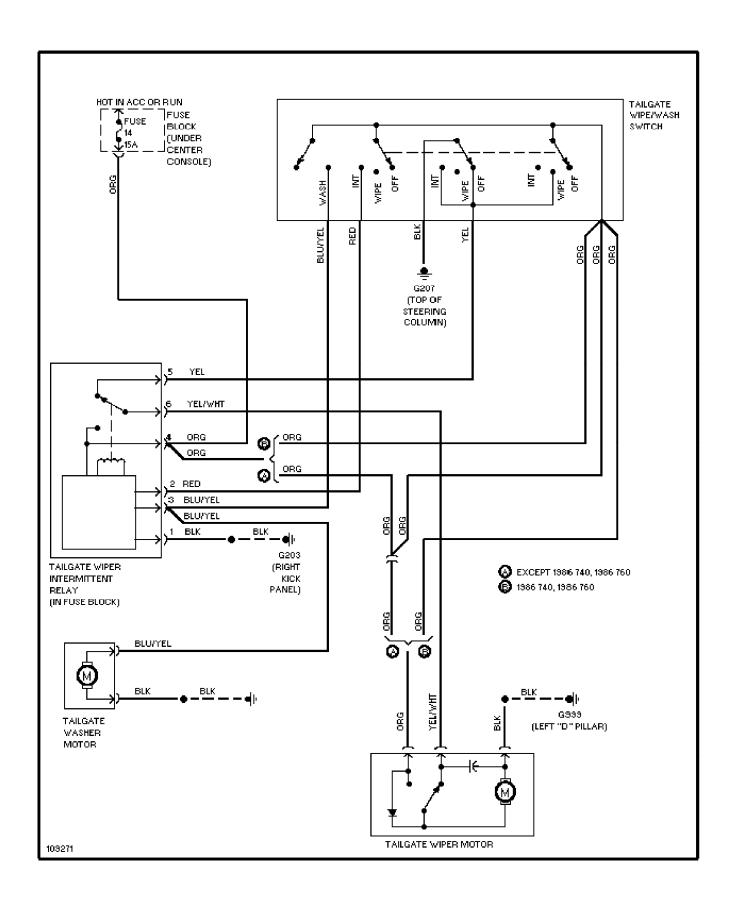

# SYSTEM WIRING DIAGRAMS Cooling Fan Circuit

1992 Volvo 940 For x



### SYSTEM WIRING DIAGRAMS Charging Circuit

1992 Volvo 940

For x



# SYSTEM WIRING DIAGRAMS Starting Circuit

1992 Volvo 940

For x



# **SYSTEM WIRING DIAGRAMS**Front Wiper/Washer Circuit

1992 Volvo 940 For x



#### SYSTEM WIRING DIAGRAMS Headlamp Wiper/Washer Circuit

1992 Volvo 940

For x



#### SYSTEM WIRING DIAGRAMS Rear Wiper/Washer Circuit

1992 Volvo 940

For x



# SYSTEM WIRING DIAGRAMS Defogger Circuit

1992 Volvo 940

For x



# SYSTEM WIRING DIAGRAMS Rear Defogger & Heated Mirrors Circuit

1992 Volvo 940

For x



# SYSTEM WIRING DIAGRAMS Horn Circuit

1992 Volvo 940 For x



# SYSTEM WIRING DIAGRAMS Memory Seat Circuit

1992 Volvo 940

For x



# SYSTEM WIRING DIAGRAMS Power Antenna Circuit

1992 Volvo 940

For x



### SYSTEM WIRING DIAGRAMS Power Door Lock Circuit

1992 Volvo 940

For x



## SYSTEM WIRING DIAGRAMS Power Mirror Circuit

1992 Volvo 940

For x



# **SYSTEM WIRING DIAGRAMS Heated Seats Circuit, High Output**

1992 Volvo 940

For x



## SYSTEM WIRING DIAGRAMS Heated Seats Circuit, Normal Output

1992 Volvo 940

For x



## SYSTEM WIRING DIAGRAMS Power Seats Circuit

1992 Volvo 940

For x



# **SYSTEM WIRING DIAGRAMS Power W