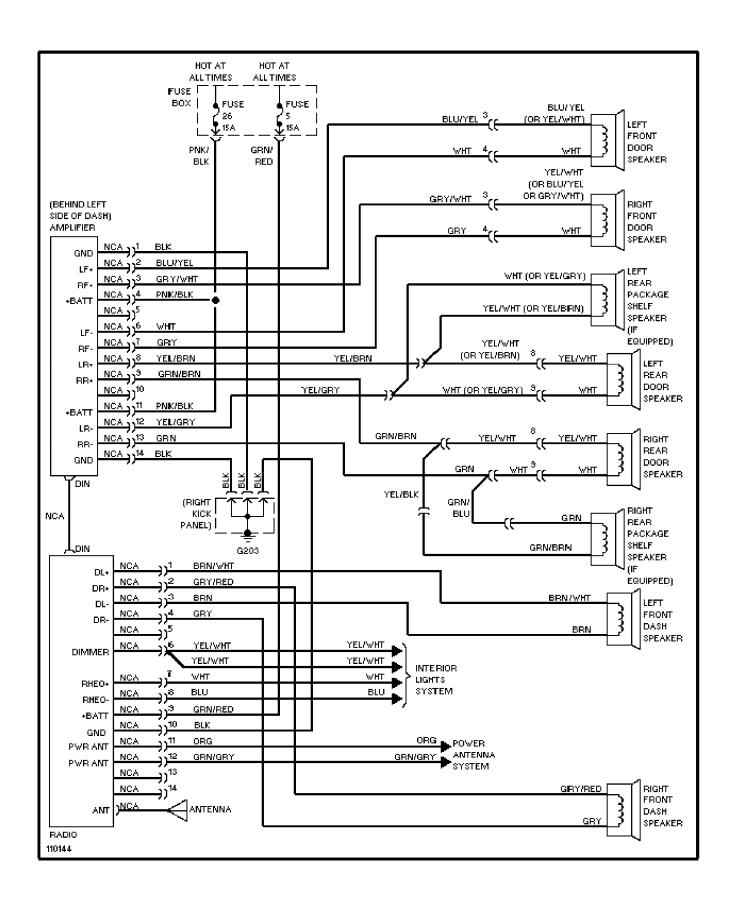

& Heated Mirrors Circuit

1992 Volvo 940

For x



# SYSTEM WIRING DIAGRAMS Horn Circuit

1992 Volvo 940 For x



# SYSTEM WIRING DIAGRAMS Memory Seat Circuit

1992 Volvo 940

For x



# SYSTEM WIRING DIAGRAMS Power Antenna Circuit

1992 Volvo 940

For x



### SYSTEM WIRING DIAGRAMS Power Door Lock Circuit

1992 Volvo 940

For x



## SYSTEM WIRING DIAGRAMS Power Mirror Circuit

1992 Volvo 940

For x



# **SYSTEM WIRING DIAGRAMS Heated Seats Circuit, High Output**

1992 Volvo 940

For x



## SYSTEM WIRING DIAGRAMS Heated Seats Circuit, Normal Output

1992 Volvo 940

For x



## SYSTEM WIRING DIAGRAMS Power Seats Circuit

1992 Volvo 940

For x



# **SYSTEM WIRING DIAGRAMS Power Window Circuit**

1992 Volvo 940

For x



### SYSTEM WIRING DIAGRAMS Radio Circuits

1992 Volvo 940

For x



#### Fig. 10: Power Window/Lock Sw, Seat (w/o Memory) Sw (Grid 36-39)

1992 Volvo 940

#### For x



Fig. 11: Memory Control Unit, Pwr Seat Sw (w/ Memory) (Grid 40-43)

1992 Volvo 940

For x



#### Fig. 12: Defogger Sw, Pwr Mirror/Sunroof Sw, Taillight (Grid 44-47)

1992 Volvo 940

#### For x



#### Fig. 1: Engine Compartment, Headlights (Grid 1-3)

1992 Volvo 940

#### For x



## Fig. 2: Fuel Injector ECU (LH 2.4), EZK Ignition System (Grid 4-7) 1992 Volvo 940

For x



## WIRING DIAGRAMS Fig. 3: Fuel Injector ECU (LH 2.4 TURBO) (Grid 8-11)

1992 Volvo 940

For x



## WIRING DIAGRAMS Fig. 4: Fuel Injector ECU (REGINA) (Grid 12-15)

1992 Volvo 940

For x



#### Fig. 5: Fuse And Relay Block (PARTIAL), Ignition Sw (Grid 16-19)

1992 Volvo 940

For x



### Fig. 6: ECC Control Unit, MC