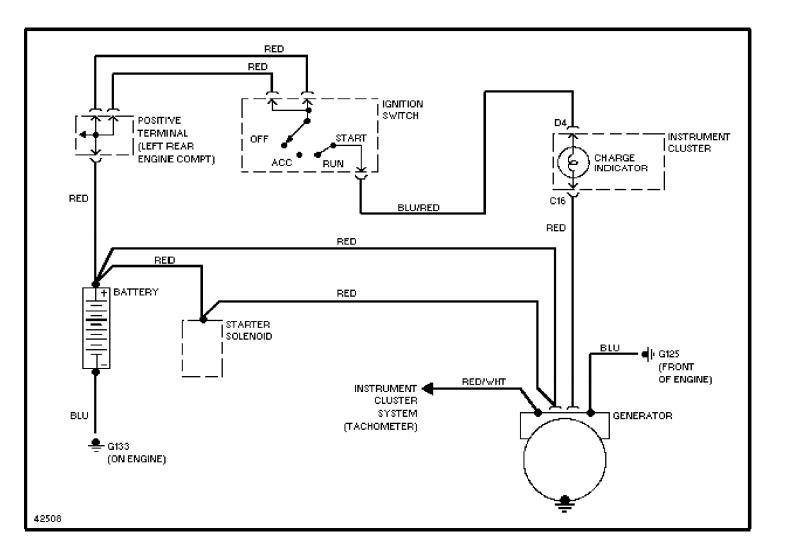

# SYSTEM WIRING DIAGRAMS Cooling Fan Circuit

1992 Volvo 940 For x



### SYSTEM WIRING DIAGRAMS Charging Circuit

1992 Volvo 940

For x



# SYSTEM WIRING DIAGRAMS Starting Circuit

1992 Volvo 940

For x



# **SYSTEM WIRING DIAGRAMS**Front Wiper/Washer Circuit

1992 Volvo 940 For x



#### SYSTEM WIRING DIAGRAMS Headlamp Wiper/Washer Circuit

1992 Volvo 940

For x



#### SYSTEM WIRING DIAGRAMS Rear Wiper/Washer Circuit

1992 Volvo 940

For x



# SYSTEM WIRING DIAGRAMS Defogger Circuit

1992 Volvo 940

For x



# SYSTEM WIRING DIAGRAMS Rear Defogger & Heated Mirrors Circuit

1992 Volvo 940

For x



# SYSTEM WIRING DIAGRAMS Horn Circuit

1992 Volvo 940 For x



# SYSTEM WIRING DIAGRAMS Memory Seat Circuit

1992 Volvo 940

For x



# SYSTEM WIRING DIAGRAMS Power Antenna Circuit

1992 Volvo 940

For x



### SYSTEM WIRING DIAGRAMS Power Door Lock Circuit

1992 Volvo 940

For x



## SYSTEM WIRING DIAGRAMS Power Mirror Circu