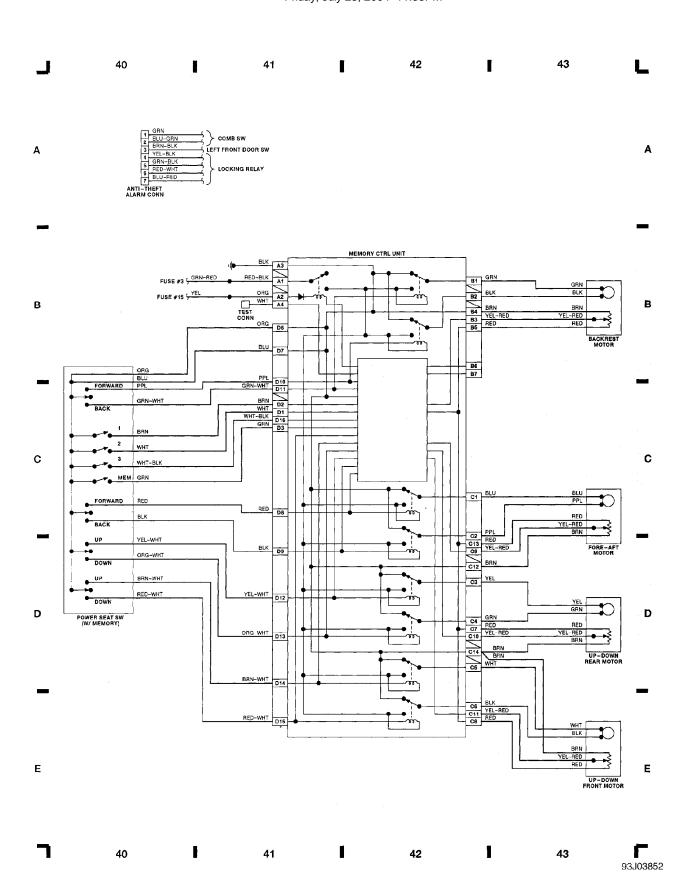

#### For x

Fig. 11: Memory Control Unit, Pwr Seat Sw (w/ Memory) (Grid 40-43)

1992 Volvo 940

For x