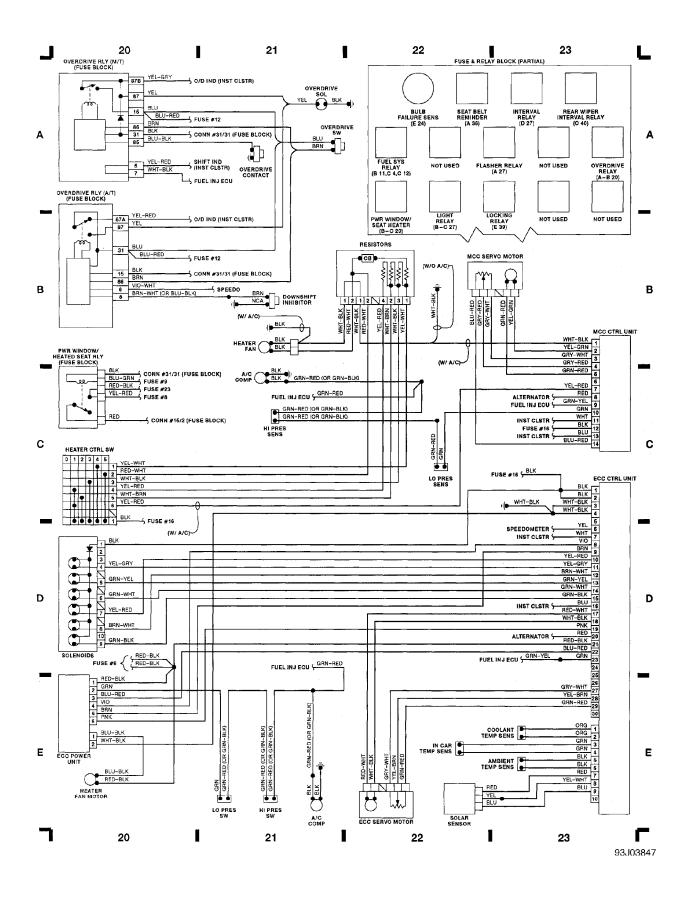

### Fig. 6: ECC Control Unit, MCC Control Unit (Grid 20-23)

1992 Volvo 940

For x