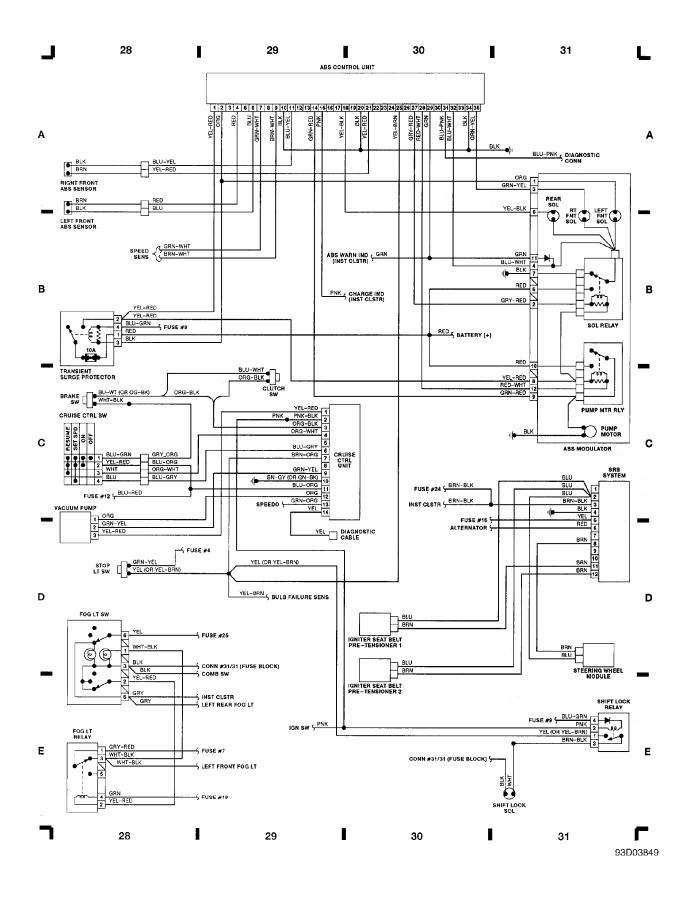

### Fig. 8: ABS Control Unit, SRS System, Fog Light Sw (Grid 28-31)

1992 Volvo 940

For x