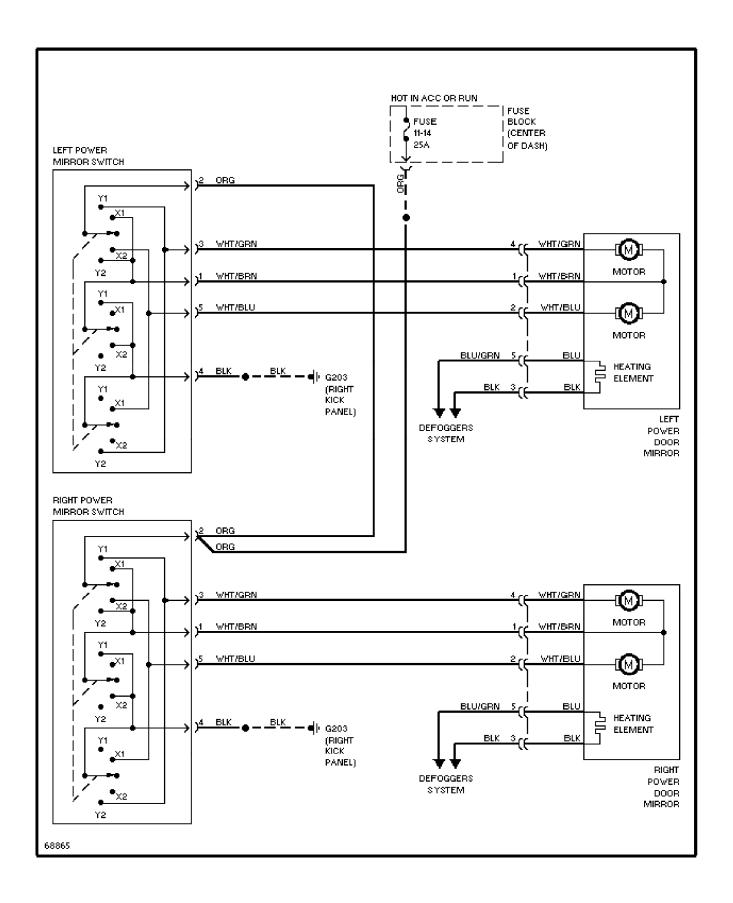

# SYSTEM WIRING DIAGRAMS Rear Defogger & Heated Mirrors Circuit

1992 Volvo 940

For x