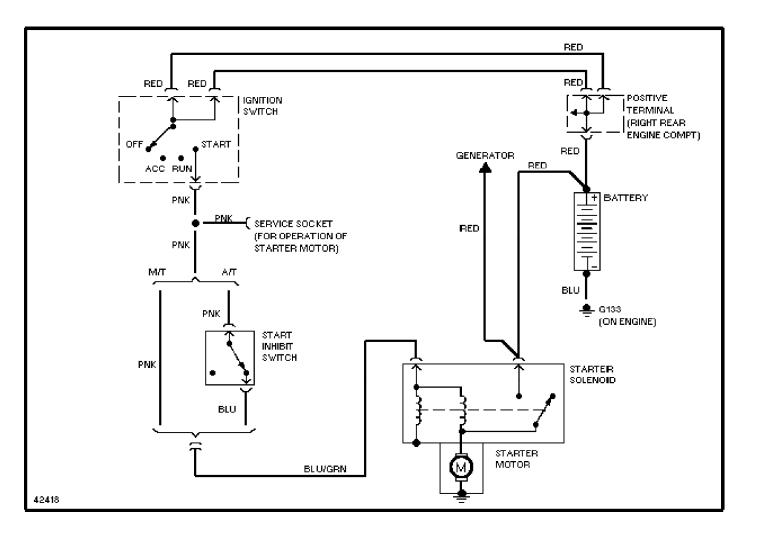

# SYSTEM WIRING DIAGRAMS Cooling Fan Circuit

1992 Volvo 940 For x



### SYSTEM WIRING DIAGRAMS Charging Circuit

1992 Volvo 940

For x



# SYSTEM WIRING DIAGRAMS Starting Circuit

1992 Volvo 940

For x



# **SYSTEM WIRING DIAGRAMS**Front Wiper/Washer Circuit

1992 Volvo 940 For x



#### SYSTEM WIRING DIAGRAMS Headlamp Wiper/Washer Circuit

1992 Volvo 940

For x



#### SYSTEM WIRING DIAGRAMS Rear Wiper/Washer Circuit

1992 Volvo 940

For x



# SYSTEM WIRING DIAGRAMS Defogger Circuit

1992 Volvo 940

For x



# SYSTEM WIRING DIAGRAMS Rear Defogger & Heated Mirrors Circuit

1992 Volvo 940

For x



# SYSTEM WIRING DIAGRAMS Horn Circuit

1992 Volvo 940 For x



# SYSTEM WIRING DIAGRAMS Memory Seat Circuit

1992 Volvo 940

For x



# SYSTEM WIRING DIAGRAMS Power Antenna Circuit

1992 Volvo 940

For x



### SYSTEM WIRING DIAGRAMS Power Door Lock Circuit

1992 Volvo 940

For x



## SYSTEM WIRING DIAGRAMS Power Mirror Circuit

1992 Volvo 940

For x



# **SYSTEM WIRING DIAGRAMS Heated Seats