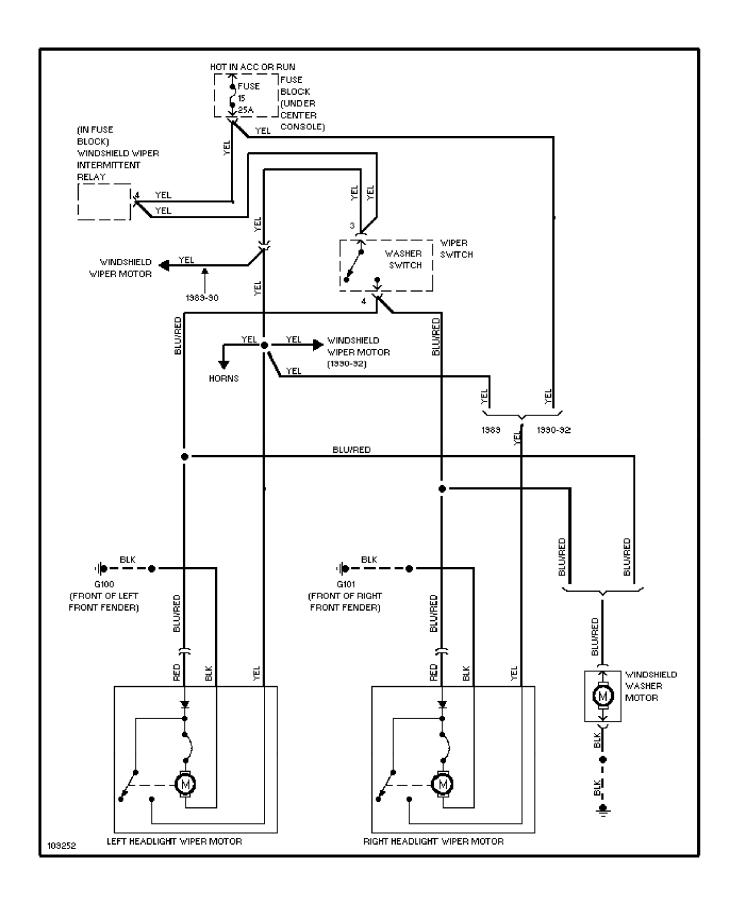

#### SYSTEM WIRING DIAGRAMS Headlamp Wiper/Washer Circuit

1992 Volvo 940

For x