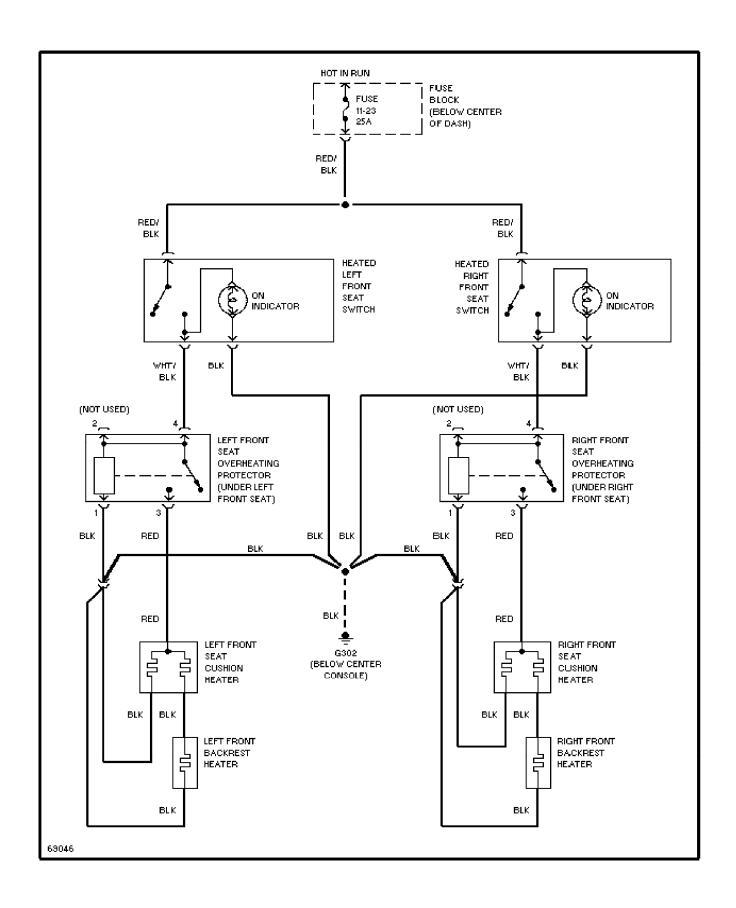

## SYSTEM WIRING DIAGRAMS Heated Seats Circuit, Normal Output

1992 Volvo 940

For x