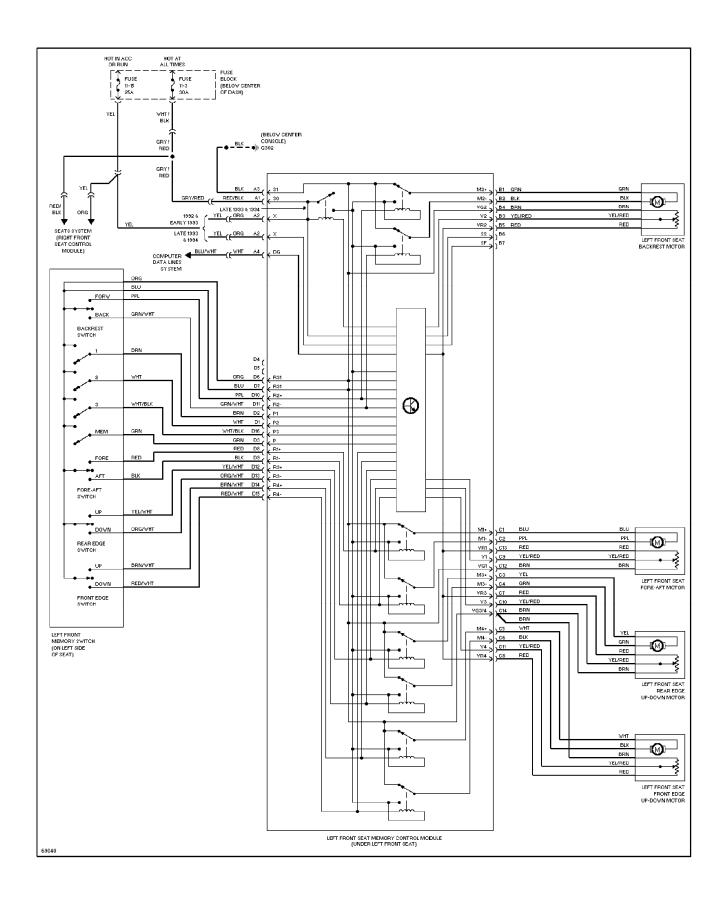

# SYSTEM WIRING DIAGRAMS Cooling Fan Circuit

1992 Volvo 940 For x



### SYSTEM WIRING DIAGRAMS Charging Circuit

1992 Volvo 940

For x



# SYSTEM WIRING DIAGRAMS Starting Circuit

1992 Volvo 940

For x



# **SYSTEM WIRING DIAGRAMS**Front Wiper/Washer Circuit

1992 Volvo 940 For x



#### SYSTEM WIRING DIAGRAMS Headlamp Wiper/Washer Circuit

1992 Volvo 940

For x



#### SYSTEM WIRING DIAGRAMS Rear Wiper/Washer Circuit

1992 Volvo 940

For x



# SYSTEM WIRING DIAGRAMS Defogger Circuit

1992 Volvo 940

For x



# SYSTEM WIRING DIAGRAMS Rear Defogger & Heated Mirrors Circuit

1992 Volvo 940

For x



# SYSTEM WIRING DIAGRAMS Horn Circuit

1992 Volvo 940 For x



# SYSTEM WIRING DIAGRAMS Memory Seat Circuit

1992 Volvo 940

For x



# SYSTEM WIRING DIAGRAMS Power Antenna Circuit

1992 Volvo 940

For x



### SYSTEM WIRING DIAGRAMS Power Door Lock Circuit

1992 Volvo 940

For x



## SYSTEM WIRING DIAGRAMS Power Mirror Circuit

1992 Volvo 940

For x



# **SYSTEM WIRING DIAGRAMS Heated Seats Circuit, High Output**

1992 Volvo 940

For x



## SYSTEM WIRING DIAGRAMS Heated Seats Circuit, Normal Output

1992 Volvo 940

For x



## SYSTEM WIRING DIAGRAMS Power Seats Circuit

1992 Volvo 940

For x



# **SYSTEM WIRING DIAGRAMS Power Window Circuit**

1992 Volvo 940

For x



### SYSTEM WIRING DIAGRAMS Radio Circuits

1992 Volvo 940

For x



#### Fig. 10: Power Window/Lock Sw, Seat (w/o Memory) Sw (Grid 36-39)

1992 Volvo 940

#### For x



Fig. 11: Memory Control Unit, Pwr Seat Sw (w/ Memory) (Grid 40-43)

1992 Volvo 94