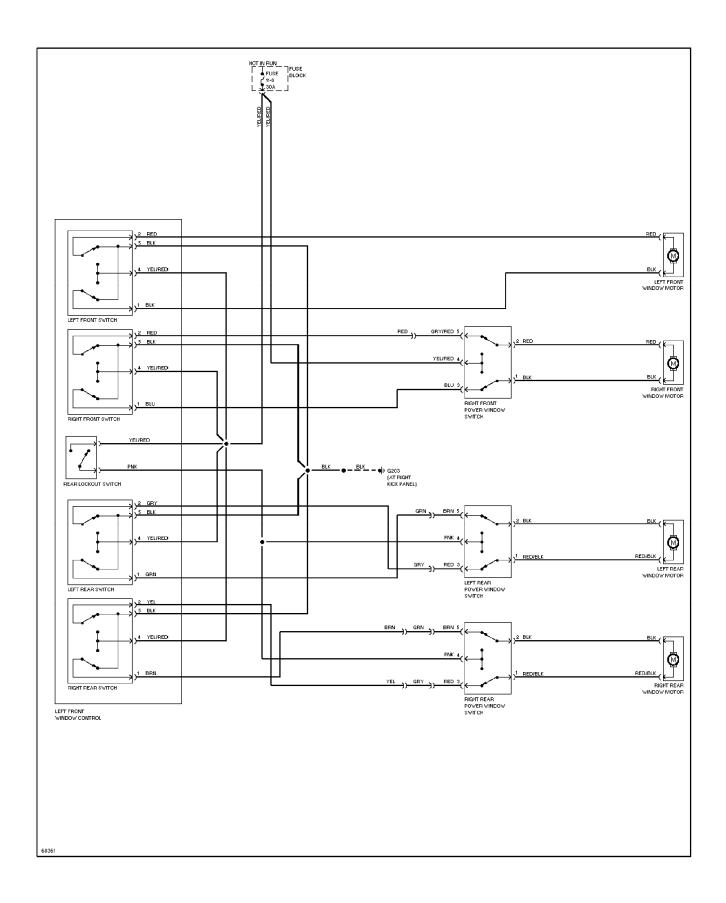

uit

1992 Volvo 940

For x



# SYSTEM WIRING DIAGRAMS Rear Defogger & Heated Mirrors Circuit

1992 Volvo 940

For x



# SYSTEM WIRING DIAGRAMS Horn Circuit

1992 Volvo 940 For x



# SYSTEM WIRING DIAGRAMS Memory Seat Circuit

1992 Volvo 940

For x



# SYSTEM WIRING DIAGRAMS Power Antenna Circuit

1992 Volvo 940

For x



### SYSTEM WIRING DIAGRAMS Power Door Lock Circuit

1992 Volvo 940

For x



## SYSTEM WIRING DIAGRAMS Power Mirror Circuit

1992 Volvo 940

For x



# **SYSTEM WIRING DIAGRAMS Heated Seats Circuit, High Output**

1992 Volvo 940

For x



## SYSTEM WIRING DIAGRAMS Heated Seats Circuit, Normal Output

1992 Volvo 940

For x



## SYSTEM WIRING DIAGRAMS Power Seats Circuit

1992 Volvo 940

For x



# **SYSTEM WIRING DIAGRAMS Power Window Circuit**

1992 Volvo 940

For x



### SYSTEM WIRING DIAGRAMS Radio Circuits

1992 Volvo 940

For x



#### Fig. 10: Power Window/Lock Sw, Seat (w/o Memory) Sw (Grid 36-39)

1992 Volvo 940

#### For x



Fig. 11: Memory Control Unit, Pwr Seat Sw (w/ Memory) (Grid 40-43)

1992 Volvo 940

For x



#### Fig. 12: Defogger Sw, Pwr Mirror/Sunroof Sw, Taillight (Grid 44-47)

1992 Volvo 940

#### For x



#### Fig. 1: Engine Compartment, Headlights (Grid 1-3)

1992 Volvo 940

#### For x



## Fig. 2: Fuel Injector ECU (LH 2.4), EZK Ignition System (Grid 4-7) 1992 Volvo 940

For x



## WIRING DIAGRAMS Fig. 3: Fuel Injector ECU (LH 2.4 TURBO) (Grid 8-11)

1992 Volvo 940

For x



## WIRING DIAGRAMS Fig. 4: Fuel Injector ECU (REGINA) (Grid 12-15)

1992 Volvo 940

For x



#### Fig. 5: Fuse And Relay Block (PARTIAL), Ignition Sw (Gr