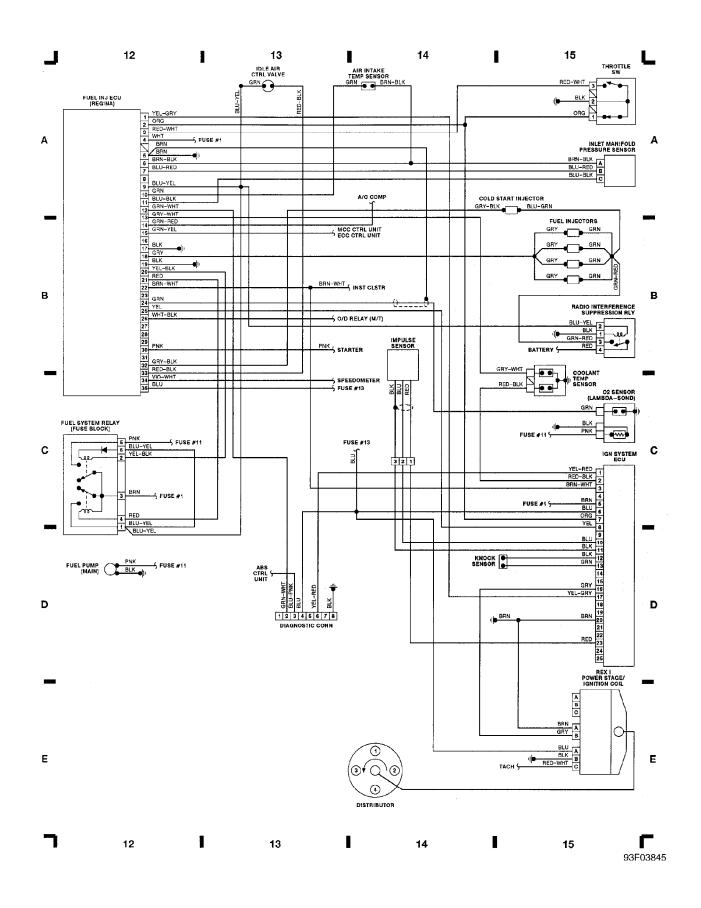

## WIRING DIAGRAMS Fig. 4: Fuel Injector ECU (REGINA) (Grid 12-15)

1992 Volvo 940

For x