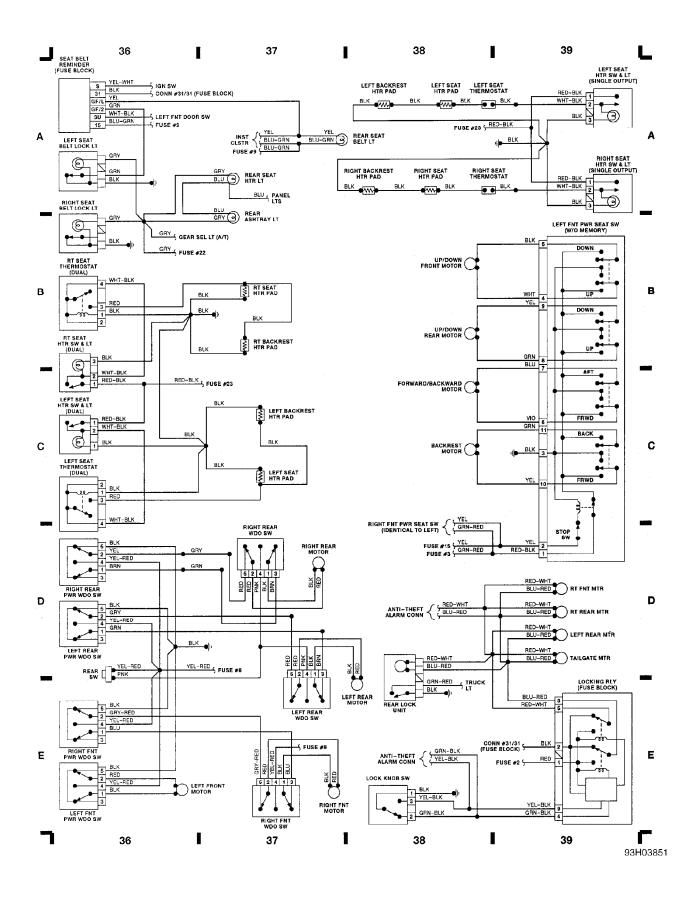

#### Fig. 10: Power Window/Lock Sw, Seat (w/o Memory) Sw (Grid 36-39)

1992 Volvo 940