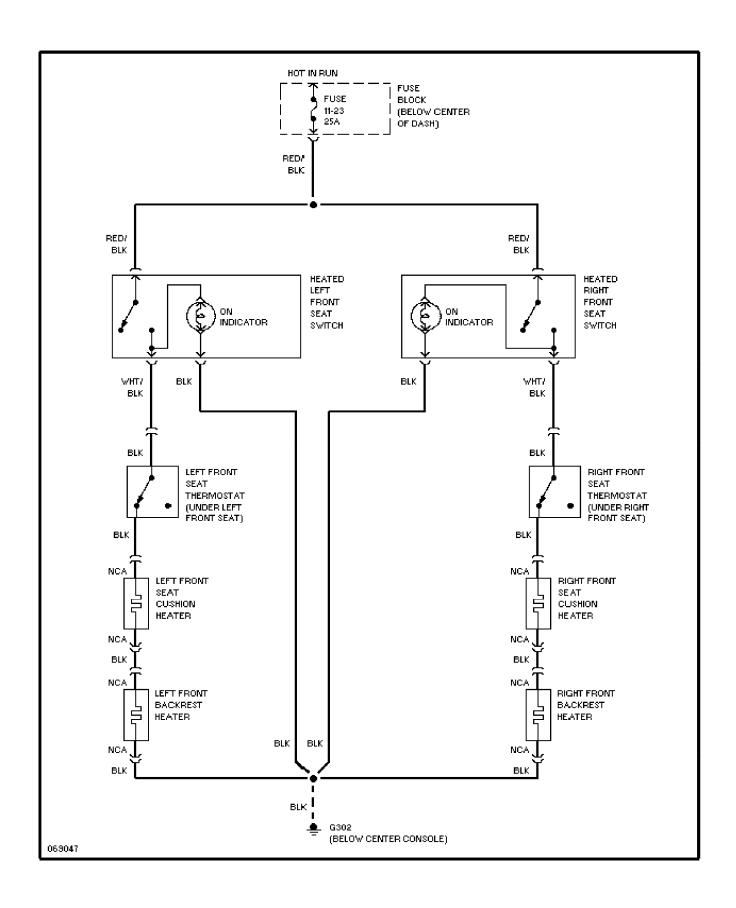

# **SYSTEM WIRING DIAGRAMS Heated Seats Circuit, High Output**

1992 Volvo 940

For x