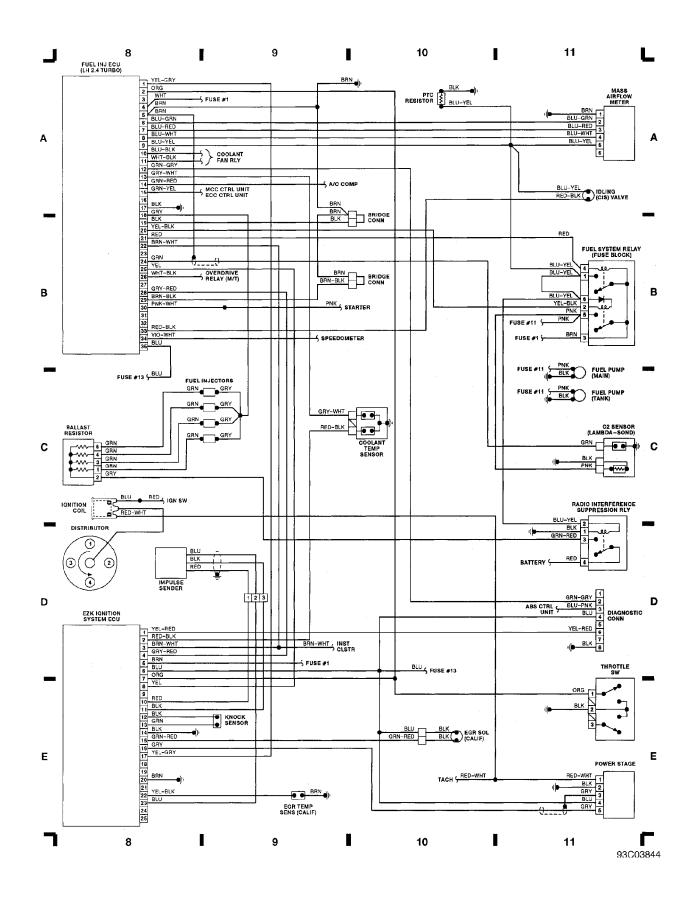

## WIRING DIAGRAMS Fig. 3: Fuel Injector ECU (LH 2.4 TURBO) (Grid 8-11)

1992 Volvo 940

For x