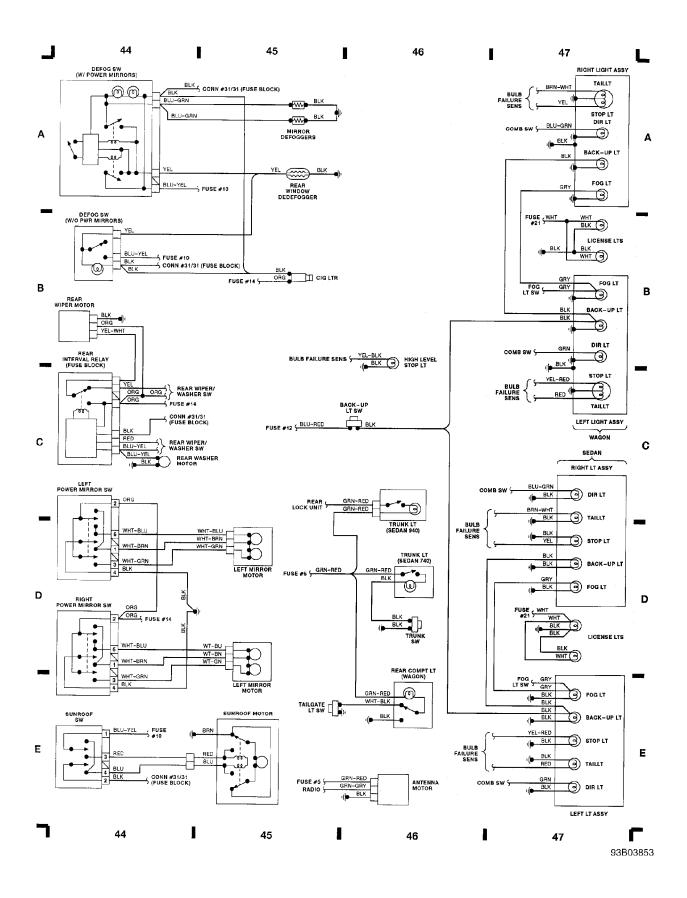

#### Fig. 12: Defogger Sw, Pwr Mirror/Sunroof Sw, Taillight (Grid 44-47)

1992 Volvo 940

#### For x