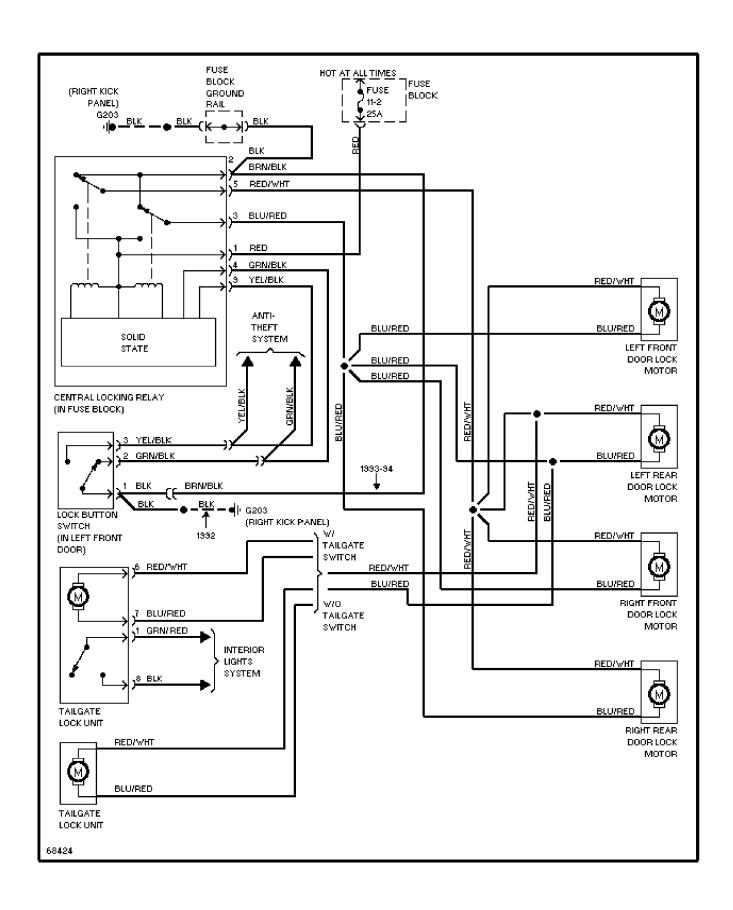

RAMS Charging Circuit

1992 Volvo 940

For x



# SYSTEM WIRING DIAGRAMS Starting Circuit

1992 Volvo 940

For x



# **SYSTEM WIRING DIAGRAMS**Front Wiper/Washer Circuit

1992 Volvo 940 For x



#### SYSTEM WIRING DIAGRAMS Headlamp Wiper/Washer Circuit

1992 Volvo 940

For x



#### SYSTEM WIRING DIAGRAMS Rear Wiper/Washer Circuit

1992 Volvo 940

For x



# SYSTEM WIRING DIAGRAMS Defogger Circuit

1992 Volvo 940

For x



# SYSTEM WIRING DIAGRAMS Rear Defogger & Heated Mirrors Circuit

1992 Volvo 940

For x



# SYSTEM WIRING DIAGRAMS Horn Circuit

1992 Volvo 940 For x



# SYSTEM WIRING DIAGRAMS Memory Seat Circuit

1992 Volvo 940

For x



# SYSTEM WIRING DIAGRAMS Power Antenna Circuit

1992 Volvo 940

For x



### SYSTEM WIRING DIAGRAMS Power Door Lock Circuit

1992 Volvo 940

For x



## SYSTEM WIRING DIAGRAMS Power Mirror Circuit

1992 Volvo 940

For x



# **SYSTEM WIRING DIAGRAMS Heated Seats Circuit, High Output**

1992 Volvo 940

For x



## SYSTEM WIRING DIAGRAMS Heated Seats Circuit, Normal Output

1992 Volvo 940

For x



## SYSTEM WIRING DIAGRAMS Power Seats Circuit

1992 Volvo 940

For x



# **SYSTEM WIRING DIAGRAMS Power Window Circuit**

1992 Volvo 940

For x



### SYSTEM WIRING DIAGRAMS Radio Circuits

1992 Volvo 940

For x



#### Fig. 10: Power Window/Lock Sw, Seat (w/o Memory) Sw (Grid 36-39)

1992 Volvo 940

#### For x



Fig. 11: Memory Control Unit, Pwr Seat Sw (w/ Memory) (Grid 40-43)

1992 Volvo 940

For x



#### Fig. 12: Defogger Sw, Pwr Mirror/Sunroof Sw, Taillight (Grid 44-47)

1992 Volvo 940

#### For x



#### Fig. 1: Engine Compartment, H