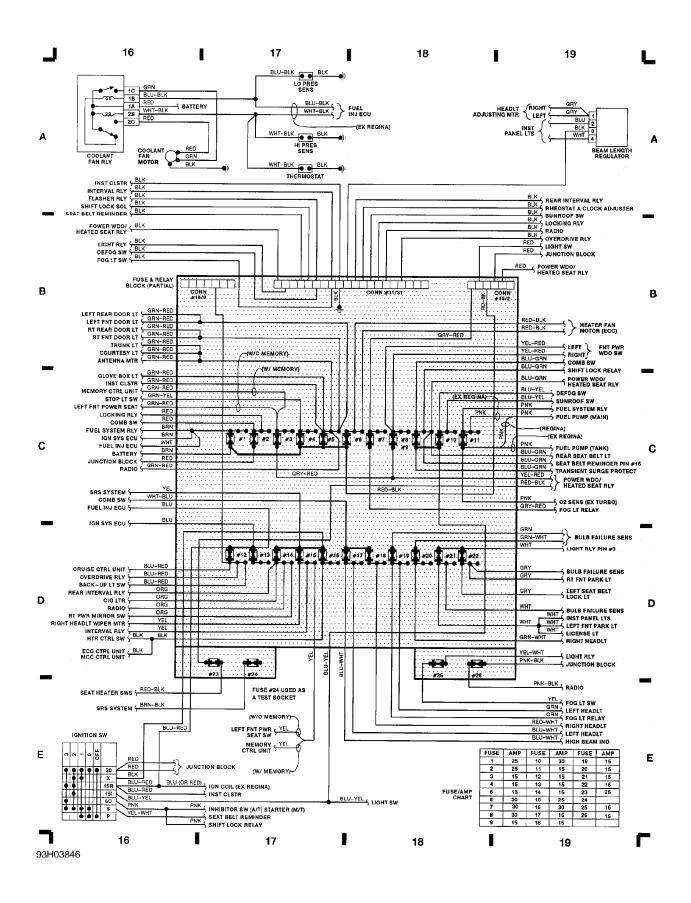

#### Fig. 5: Fuse And Relay Block (PARTIAL), Ignition Sw (Grid 16-19)

1992 Volvo 940

For x