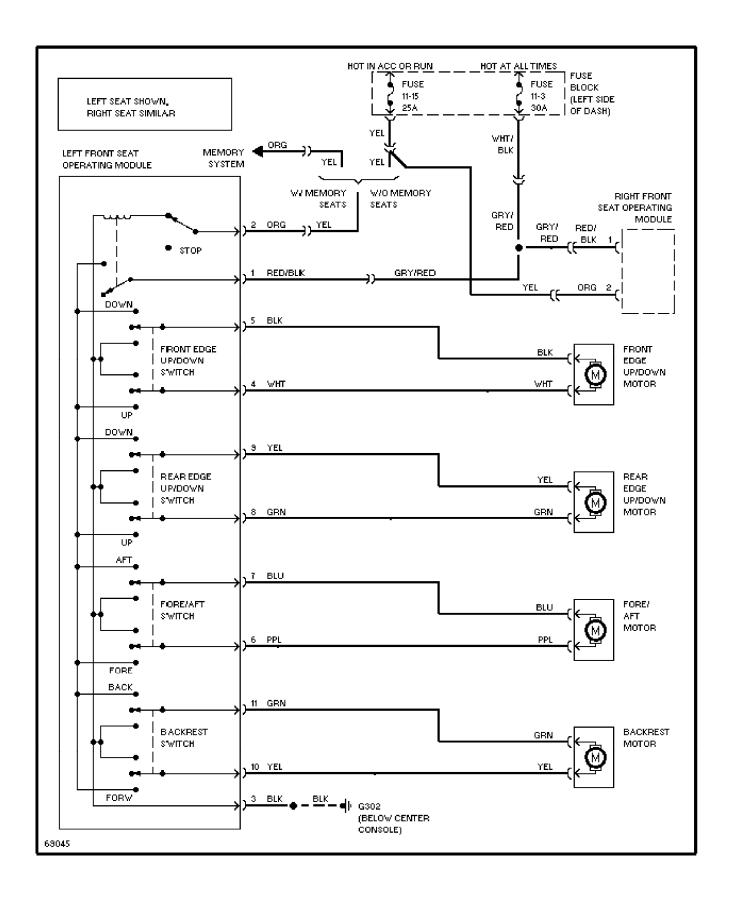

her Circuit

1992 Volvo 940

For x



# SYSTEM WIRING DIAGRAMS Defogger Circuit

1992 Volvo 940

For x



# SYSTEM WIRING DIAGRAMS Rear Defogger & Heated Mirrors Circuit

1992 Volvo 940

For x



# SYSTEM WIRING DIAGRAMS Horn Circuit

1992 Volvo 940 For x



# SYSTEM WIRING DIAGRAMS Memory Seat Circuit

1992 Volvo 940

For x



# SYSTEM WIRING DIAGRAMS Power Antenna Circuit

1992 Volvo 940

For x



### SYSTEM WIRING DIAGRAMS Power Door Lock Circuit

1992 Volvo 940

For x



## SYSTEM WIRING DIAGRAMS Power Mirror Circuit

1992 Volvo 940

For x



# **SYSTEM WIRING DIAGRAMS Heated Seats Circuit, High Output**

1992 Volvo 940

For x



## SYSTEM WIRING DIAGRAMS Heated Seats Circuit, Normal Output

1992 Volvo 940

For x



## SYSTEM WIRING DIAGRAMS Power Seats Circuit

1992 Volvo 940

For x



# **SYSTEM WIRING DIAGRAMS Power Window Circuit**

1992 Volvo 940

For x



### SYSTEM WIRING DIAGRAMS Radio Circuits

1992 Volvo 940

For x



#### Fig. 10: Power Window/Lock Sw, Seat (w/o Memory) Sw (Grid 36-39)

1992 Volvo 940

#### For x



Fig. 11: Memory Control Unit, Pwr Seat Sw (w/ Memory) (Grid 40-43)

1992 Volvo 940

For x



#### Fig. 12: Defogger Sw, Pwr Mirror/Sunroof Sw, Taillight (Grid 44-47)

1992 Volvo 940

#### For x



#### Fig. 1: Engine Compartment, Headlights (Grid 1-3)

1992 Volvo 940

#### For x



## Fig. 2: Fuel Injector ECU (LH 2.4), EZK Ignition System (Grid 4-7) 1992 Volvo 940

For x



## WIRING DIAGRAMS Fig. 3: Fuel Injector ECU (LH 2.4 TURBO) (Grid 8-11)

1992 Volvo 940

For x



## WIRING DIAGRAMS Fig. 4: Fuel Injector ECU (REGINA) (Grid 12-15)

1992 Volv