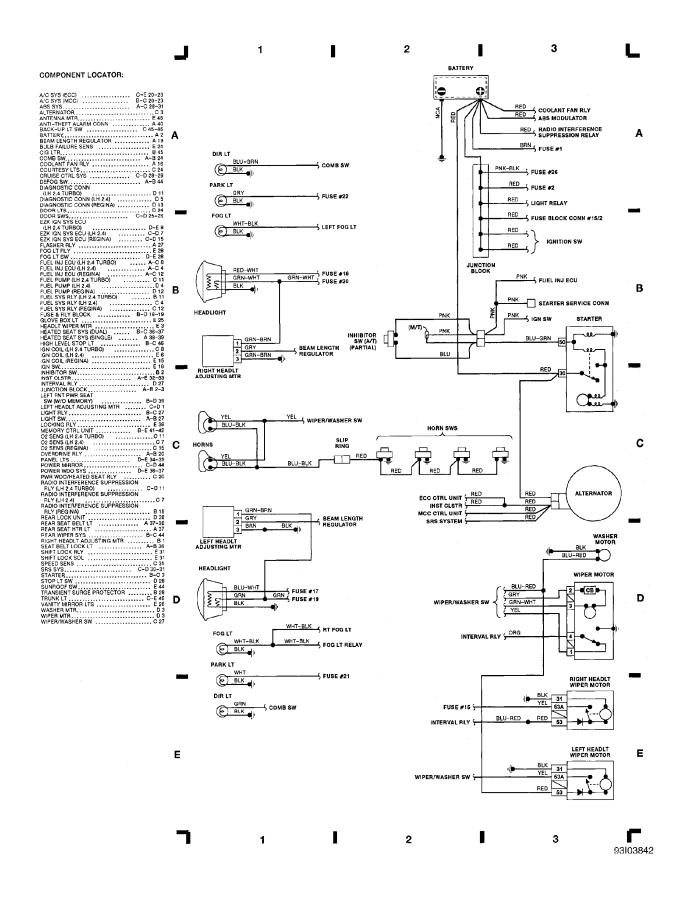

#### Fig. 1: Engine Compartment, Headlights (Grid 1-3)

1992 Volvo 940

#### For x