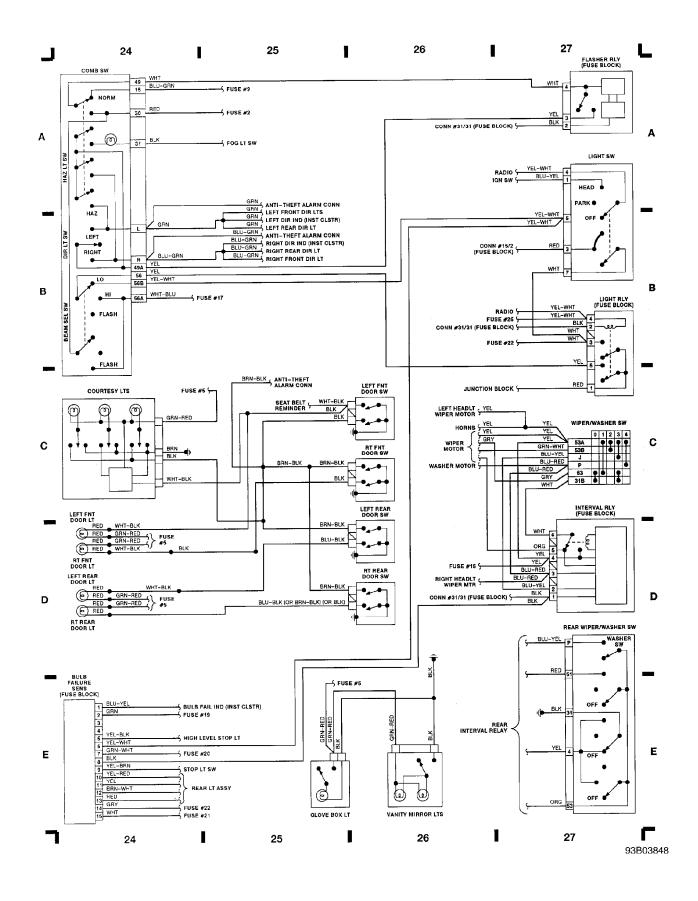

### Fig. 7: Combo Switch, Courtesy Lights, Light Relay (Grid 24-27)

1992 Volvo 940

For x