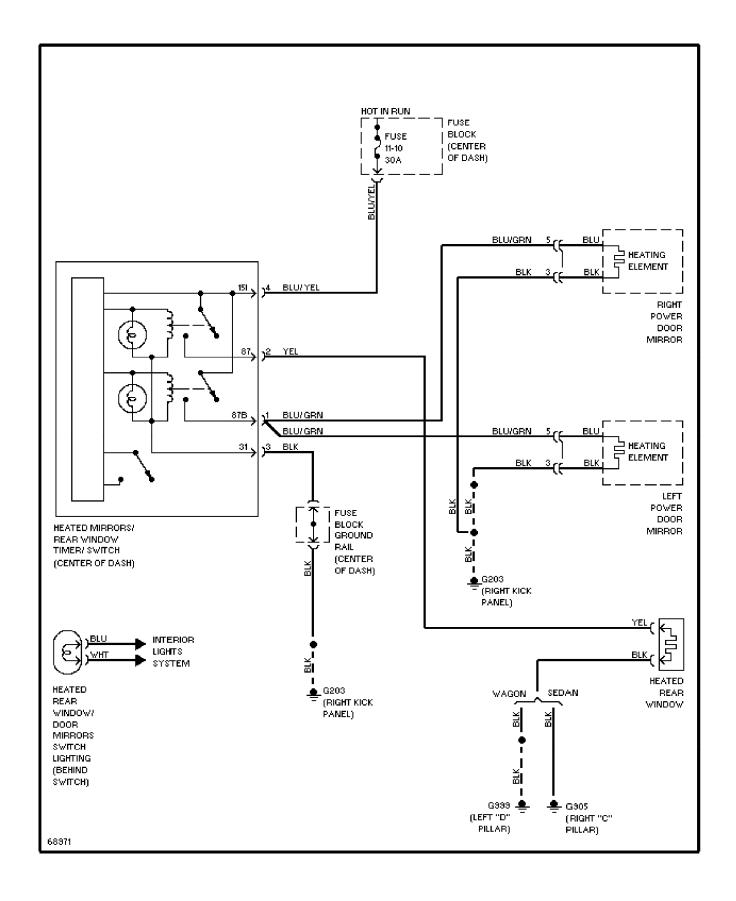

# SYSTEM WIRING DIAGRAMS Rear Defogger & Heated Mirrors Circuit

1992 Volvo 940

For x