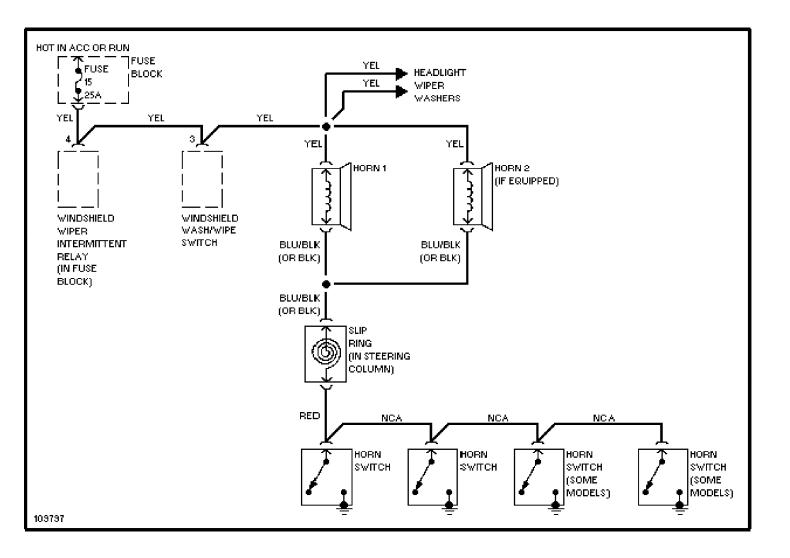

# SYSTEM WIRING DIAGRAMS Cooling Fan Circuit

1992 Volvo 940 For x



### SYSTEM WIRING DIAGRAMS Charging Circuit

1992 Volvo 940

For x



# SYSTEM WIRING DIAGRAMS Starting Circuit

1992 Volvo 940

For x



# **SYSTEM WIRING DIAGRAMS**Front Wiper/Washer Circuit

1992 Volvo 940 For x



#### SYSTEM WIRING DIAGRAMS Headlamp Wiper/Washer Circuit

1992 Volvo 940

For x



#### SYSTEM WIRING DIAGRAMS Rear Wiper/Washer Circuit

1992 Volvo 940

For x



# SYSTEM WIRING DIAGRAMS Defogger Circuit

1992 Volvo 940

For x



# SYSTEM WIRING DIAGRAMS Rear Defogger & Heated Mirrors Circuit

1992 Volvo 940

For x



# SYSTEM WIRING DIAGRAMS Horn Circuit

1992 Volvo 940 For x



# SYSTEM WIRING DIAGRAMS Memory Seat Circuit

1992 Volvo 940

For x



# SYSTEM WIRING DIAGRAMS Power Antenna Circuit

1992 Volvo 940

For x



### SYSTEM WIRING DIAGRAMS Power Door Lock Circuit

1992 Volvo 940

For x



## SYSTEM WIRING DIAGRAMS Power Mirror Circuit

1992 Volvo 940

For x



# **SYSTEM WIRING DIAGRAMS Heated Seats Circuit, High Output**

1992 Volvo 940

For x



## SYSTEM WIRING DIAGRAMS Heated Seats Circuit, Normal Output

1992 Volvo 940

For x



## SYSTEM WIRING DIAGRAMS Power Seats Circuit

1992 Volvo 940

For x



# **SYSTEM WIRING DIAGRAMS Power Window Circuit**

1992 Volvo 940

For x



### SYSTEM WIRING DIAGRAMS Radio Circuits

1992 Volvo 940

For x



#### Fig. 10: Power Window/Lock Sw, Seat (w/o Memory) Sw (Grid 36-39)

1992 Volvo 940

#### For x



Fig. 11: M