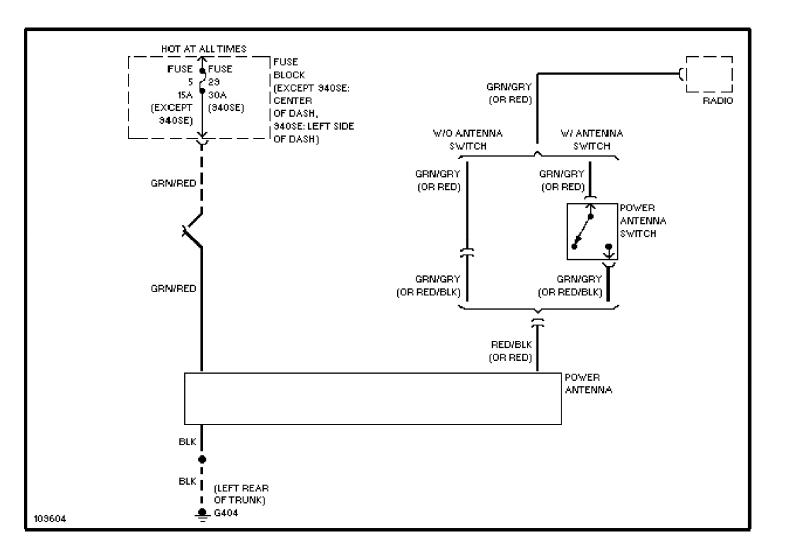

DIAGRAMS Cooling Fan Circuit

1992 Volvo 940 For x



### SYSTEM WIRING DIAGRAMS Charging Circuit

1992 Volvo 940

For x



# SYSTEM WIRING DIAGRAMS Starting Circuit

1992 Volvo 940

For x



# **SYSTEM WIRING DIAGRAMS**Front Wiper/Washer Circuit

1992 Volvo 940 For x



#### SYSTEM WIRING DIAGRAMS Headlamp Wiper/Washer Circuit

1992 Volvo 940

For x



#### SYSTEM WIRING DIAGRAMS Rear Wiper/Washer Circuit

1992 Volvo 940

For x



# SYSTEM WIRING DIAGRAMS Defogger Circuit

1992 Volvo 940

For x



# SYSTEM WIRING DIAGRAMS Rear Defogger & Heated Mirrors Circuit

1992 Volvo 940

For x



# SYSTEM WIRING DIAGRAMS Horn Circuit

1992 Volvo 940 For x



# SYSTEM WIRING DIAGRAMS Memory Seat Circuit

1992 Volvo 940

For x



# SYSTEM WIRING DIAGRAMS Power Antenna Circuit

1992 Volvo 940

For x



### SYSTEM WIRING DIAGRAMS Power Door Lock Circuit

1992 Volvo 940

For x



## SYSTEM WIRING DIAGRAMS Power Mirror Circuit

1992 Volvo 940

For x



# **SYSTEM WIRING DIAGRAMS Heated Seats Circuit, High Output**

1992 Volvo 940

For x



## SYSTEM WIRING DIAGRAMS Heated Seats Circuit, Normal Output

1992 Volvo 940

For x



## SYSTEM WIRING DIAGRAMS Power Seats Circuit

1992 Volvo 940

For x



# **SYSTEM WIRING DIAGRAMS Power Window Circuit**

1992 Volvo 940

For x



### SYSTEM WIRING DIAGRAMS Radio Circuits

1992 Volvo 940

For x



#### Fig. 10: Power Window/Lock Sw, Seat (w/o Memory) Sw (Grid 36-39)

1992 Volvo 940

#### For x



Fig. 11: Memory Control Unit, Pwr Seat Sw (w/ Memory) (Grid 40-43)

1992 Volvo 940

For x



#### Fig. 12: Defogger Sw, Pwr Mirror/Sunroof Sw, Taillight (