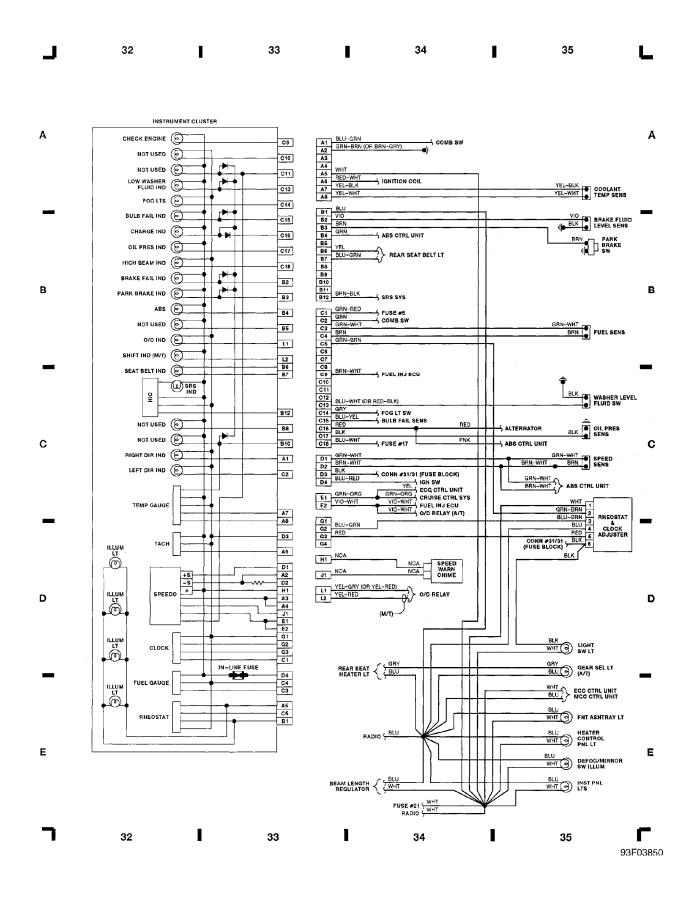

### Fig. 9: Instrument Cluster, Panel Lights (Grid 32-35)

1992 Volvo 940

For x