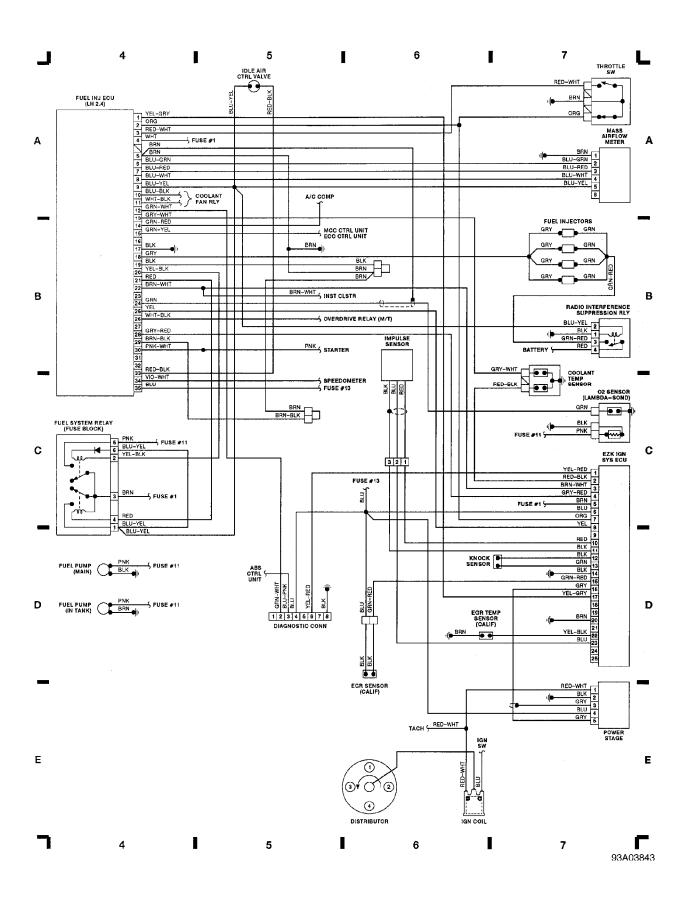

## Fig. 2: Fuel Injector ECU (LH 2.4), EZK Ignition System (Grid 4-7) 1992 Volvo 940

For x