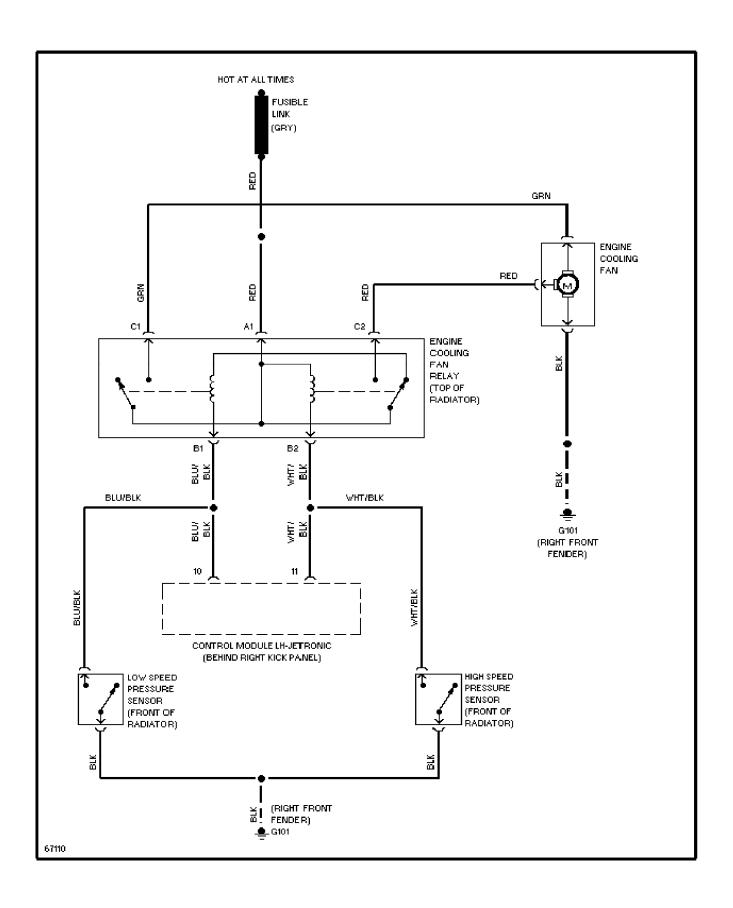

# SYSTEM WIRING DIAGRAMS Cooling Fan Circuit

1992 Volvo 940 For x



### SYSTEM WIRING DIAGRAMS Charging Circuit

1992 Volvo 940

For x



# SYSTEM WIRING DIAGRAMS Starting Circuit

1992 Volvo 940

For x



# **SYSTEM WIRING DIAGRAMS**Front Wiper/Washer Circuit

1992 Volvo 940 For x



#### SYSTEM WIRING DIAGRAMS Headlamp Wiper/Washer Circuit

1992 Volvo 940

For x



#### SYSTEM WIRING DIAGRAMS Rear Wiper/Washer Circuit

1992 Volvo 940

For x



# SYSTEM WIRING DIAGRAMS Defogger Circuit

1992 Volvo 940

For x



# SYSTEM WIRING DIAGRAMS Rear Defogger & Heated Mirrors Circuit

1992 Volvo 940

For x



# SYSTEM WIRING DIAGRAMS Horn Circuit

1992 Volvo 940 For x



# SYSTEM WIRING DIAGRAMS Memory Seat Circuit

1992 Volvo 940

For x



# SYSTEM WIRING DIAGRAMS Power Antenna Circuit

1992 Volvo 940

For x



### SYSTEM WIRING DIAGRAMS Power Door Lock Circuit