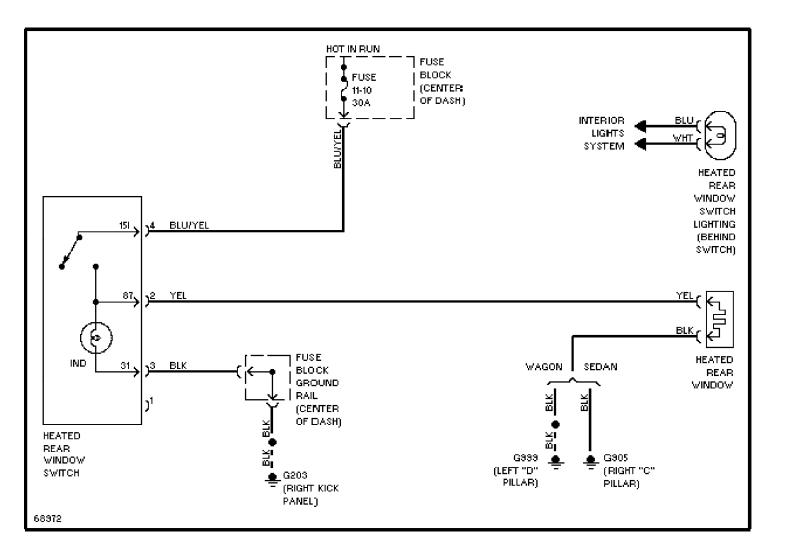

# SYSTEM WIRING DIAGRAMS Cooling Fan Circuit

1992 Volvo 940 For x



### SYSTEM WIRING DIAGRAMS Charging Circuit

1992 Volvo 940

For x



# SYSTEM WIRING DIAGRAMS Starting Circuit

1992 Volvo 940

For x



# **SYSTEM WIRING DIAGRAMS**Front Wiper/Washer Circuit

1992 Volvo 940 For x



#### SYSTEM WIRING DIAGRAMS Headlamp Wiper/Washer Circuit

1992 Volvo 940

For x



#### SYSTEM WIRING DIAGRAMS Rear Wiper/Washer Circuit

1992 Volvo 940

For x



# SYSTEM WIRING DIAGRAMS Defogger Circuit

1992 Volvo 940

For x



# SYSTEM WIRING DIAGRAMS Rear Defogger & Heated Mirrors Circuit

1992 Volvo 940

For x



# SYSTEM WIRING DIAGRAMS Horn Circuit

1992 Volvo 940 For x



# SYSTEM WIRING DIAGRAMS Memory Seat Circuit

1992 Volvo 940

For x



# SYSTEM WIRING DIAGRAMS Power Antenna Circuit

1992 Volvo 940

For x



### SYSTEM WIRING DIAGRAMS Power Door Lock Circuit

1992 Volvo 940

For x



## SYSTEM WIRING DIAGRAMS Power Mirror Circuit

1992 Volvo 940

For x



# **SYSTEM WIRING DIAGRAMS Heated Seats Circuit, High Output**

1992 Volvo 940

For x



## SYSTEM WIRING DIAGRAMS Heated Seats Circuit, Normal Output

1992 Volvo 940

For x



## SYSTEM WIRING DIAGRAMS Power Seats Circuit

1992 Volvo 940

For x



# **SYSTEM WIRING DIAGRAMS Power Window Circuit**

1992 Volvo 940

For x



### SYSTEM WIRING DIAGRAMS