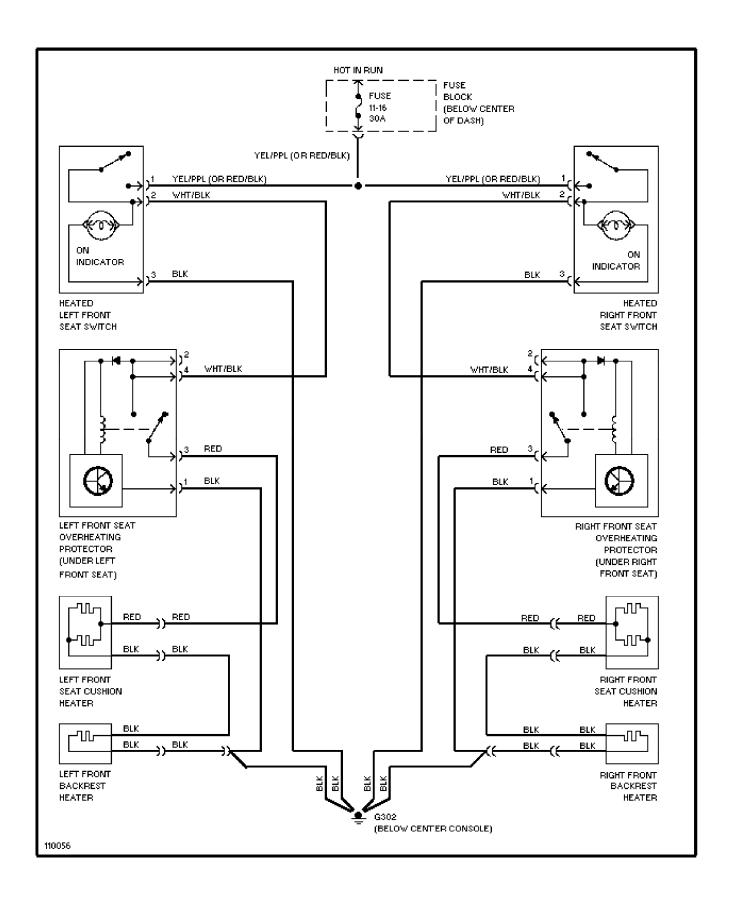

# SYSTEM WIRING DIAGRAMS Cooling Fan Circuit

1993 Volvo 960

For x



## **SYSTEM WIRING DIAGRAMS Headlight Washer/Wiper Circuit**

1993 Volvo 960

For x



### SYSTEM WIRING DIAGRAMS Rear Washer/Wiper Circuit

1993 Volvo 960 For x



### SYSTEM WIRING DIAGRAMS Defogger Circuit

1993 Volvo 960

For x



### SYSTEM WIRING DIAGRAMS Horn Circuit

1993 Volvo 960 For x



## SYSTEM WIRING DIAGRAMS Memory Seat Circuit

1993 Volvo 960

For x



## SYSTEM WIRING DIAGRAMS Power Antenna Circuit

1993 Volvo 960

For x



## SYSTEM WIRING DIAGRAMS Power Door Lock Circuit

1993 Volvo 960

For x



## SYSTEM WIRING DIAGRAMS Power Mirror Circuit

1993 Volvo 960

For x



## SYSTEM WIRING DIAGRAMS Heated Seats Circuit

1993 Volvo 960

For x



## SYSTEM WIRING DIAGRAMS Power Seats Circuit

1993 Volvo 960

For x



## SYSTEM WIRING DIAGRAMS Power Window Circuit

1993 Volvo 960

For x



## SYSTEM WIRING DIAGRAMS Radio Circuits

1993 Volvo 960

For x



## **SYSTEM WIRING DIAGRAMS** Charging Circuit 1993 Volvo 960

For x



# SYSTEM WIRING DIAGRAMS Starting Circuit

1993 Volvo 960

For x



## SYSTEM WIRING DIAGRAMS Transmission Circuit

1993 Volvo 960

For x



## SYSTEM WIRING DIAGRAMS Front Washer/Wiper Circuit

1993 Volvo 960 For x



Fig. 10: Power Seat (W/O Memory), Pwr Window/Lock (Grid 36-39)

1993 Volvo 960 For x



### Fig. 11: Power Mirror/Defogger Sw, Taillight (Grid 40-43)

1993 Volvo 960

For x



### Fig. 1: Engine Compartment, Headlights (Grid 1-3)

1993 Volvo 960

#### For x



### Fig. 2: Electronic Control Uni