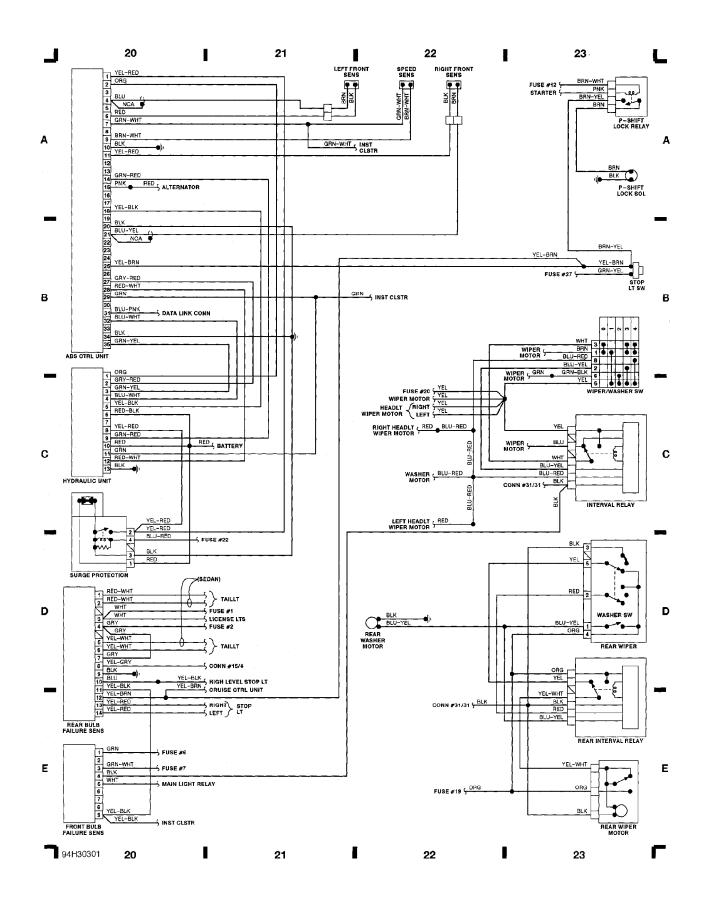

### Fig. 6: ABS Control Unit, Rear Wiper Motor (Grid 20-23)

1993 Volvo 960

For x