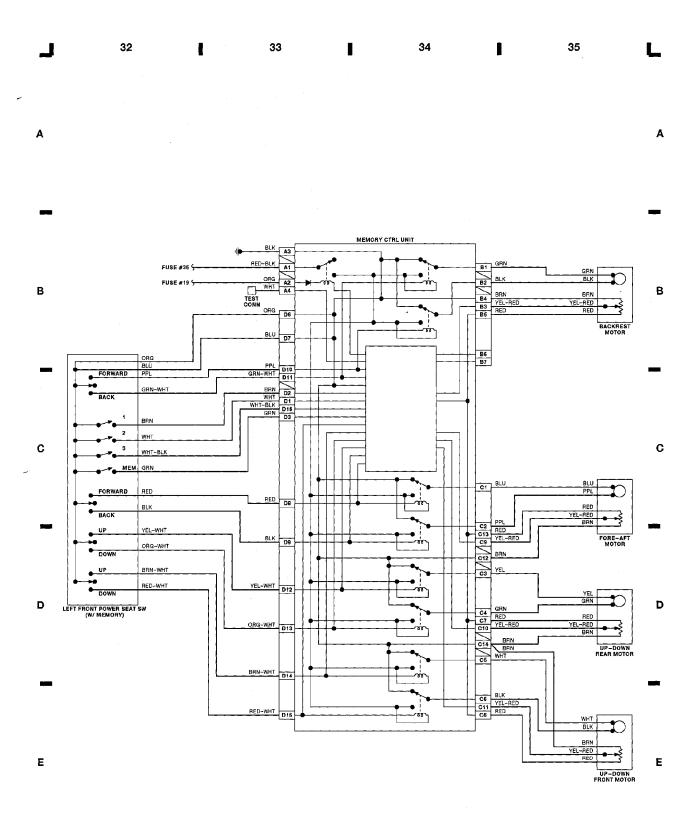

### Fig. 8: Roof Light, Door Warning Lights (Grid 28-31)

1993 Volvo 960

For x

Fig. 9: Power Seat (W/Memory), Memory Control Unit (Grid 32-35)

1993 Volvo 960

For x

Copyright © 1998 Mitchell Repair Information Company, LLC Saturday, July 24, 2004 12:04AM