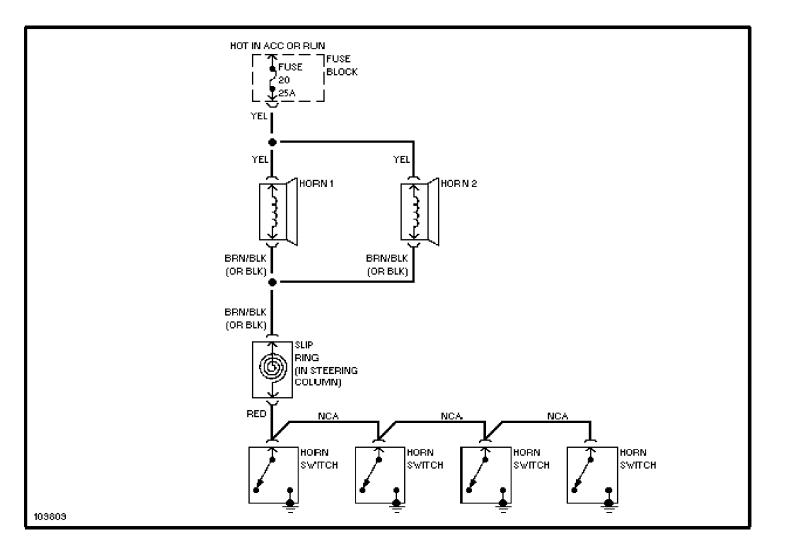

# SYSTEM WIRING DIAGRAMS Cooling Fan Circuit

1993 Volvo 960

For x



## **SYSTEM WIRING DIAGRAMS Headlight Washer/Wiper Circuit**

1993 Volvo 960

For x



### SYSTEM WIRING DIAGRAMS Rear Washer/Wiper Circuit

1993 Volvo 960 For x



### SYSTEM WIRING DIAGRAMS Defogger Circuit

1993 Volvo 960

For x



### SYSTEM WIRING DIAGRAMS Horn Circuit

1993 Volvo 960 For x



## SYSTEM WIRING DIAGRAMS Memory Seat Circuit

1993 Volvo 960

For x



## SYSTEM WIRING DIAGRAMS Power Antenna Circuit

1993 Volvo 960

For x



## SYSTEM WIRING DIAGRAMS Power Door Lock Circuit

1993 Volvo 960

For x



## SYSTEM WIRING DIAGRAMS Power Mirror Circuit

1993 Volvo 960

For x



## SYSTEM WIRING DIAGRAMS Heated Seats Circuit

1993 Volvo 960

For x



## SYSTEM WIRING DIAGRAMS Power Seats Circuit

1993 Volvo 960

For x



## SYSTEM WIRING DIAGRAMS Power Window Circuit

1993 Volvo 960

For x



## SYSTEM WIRING DIAGRAMS Radio Circuits

1993 Volvo 960

For x



## **SYSTEM WIRING DIAGRAMS** Charging Circuit 1993 Volvo 960

For x



# SYSTEM WIRING DIAGRAMS Starting Circuit

1993 Volvo 960

For x



## SYSTEM WIRING DIAGRAMS Transmission Circuit

1993 Volvo 960

For x



## SY