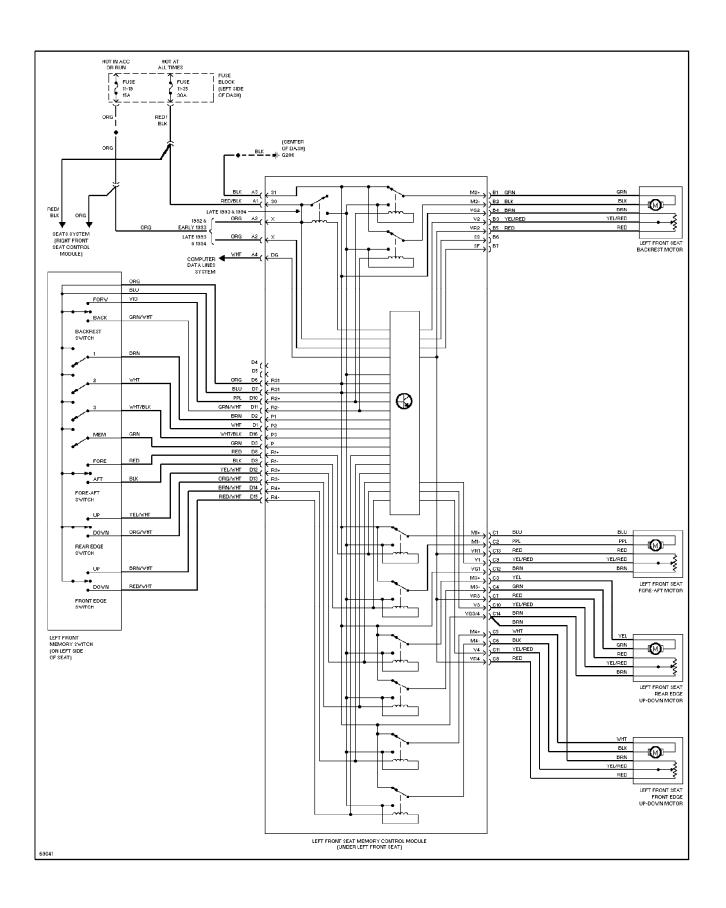

# SYSTEM WIRING DIAGRAMS Cooling Fan Circuit

1993 Volvo 960

For x



## **SYSTEM WIRING DIAGRAMS Headlight Washer/Wiper Circuit**

1993 Volvo 960

For x



### SYSTEM WIRING DIAGRAMS Rear Washer/Wiper Circuit

1993 Volvo 960 For x



### SYSTEM WIRING DIAGRAMS Defogger Circuit

1993 Volvo 960

For x



### SYSTEM WIRING DIAGRAMS Horn Circuit

1993 Volvo 960 For x



## SYSTEM WIRING DIAGRAMS Memory Seat Circuit

1993 Volvo 960

For x



## SYSTEM WIRING DIAGRAMS Power Antenna Circuit

1993 Volvo 960

For x



## SYSTEM WIRING DIAGRAMS Power Door Lock Circuit

1993 Volvo 960

For x



## SYSTEM WIRING DIAGRAMS Power Mirror Circuit

1993 Volvo 960

For x



## SYSTEM WIRING DIAGRAMS Heated Seats Circuit

1993 Volvo 960

For x



## SYSTEM WIRING DIAGRAMS Power Seats Circuit

1993 Volvo 960

For x



## SYSTEM WIRING DIAGRAMS Power Window Circuit

1993 Volvo 960

For x



## SYSTEM WIRING DIAGRAMS Radio Circuits

1993 Volvo 960

For x



## **SYSTEM WIRING DIAGRAMS** Charging Circuit 1993 Volvo 960

For x



# SYSTEM WIRING DIAGRAMS Starting Circuit

1993 Volvo 960

For x



## SYSTEM WIRING DIAGRAMS Transmission Circuit

1993 Volvo 960

For x



## SYSTEM WIRING DIAGRAMS Front Washer/Wiper Circuit

1993 Volvo 960 For x