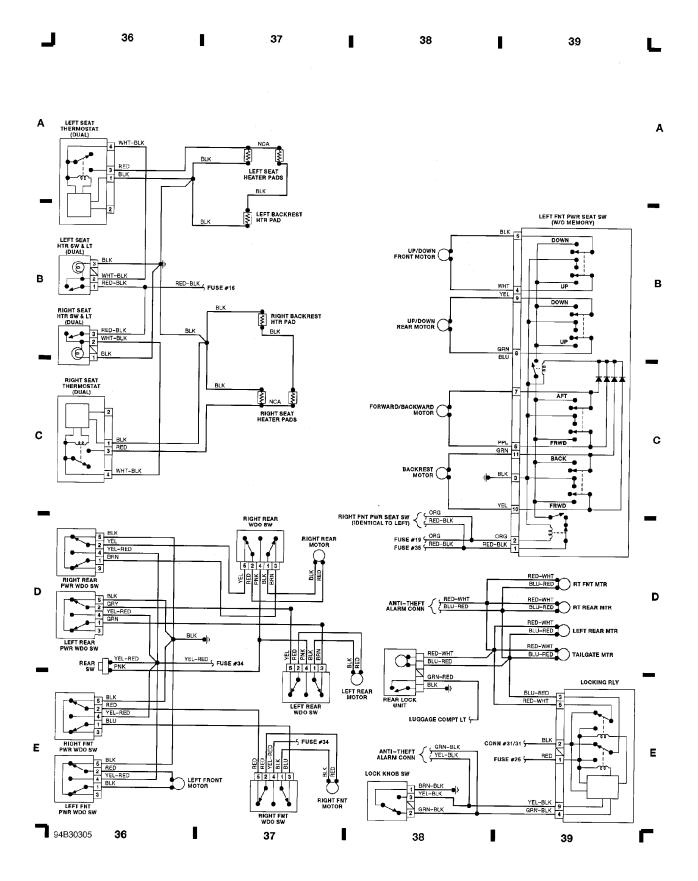

## SYSTEM WIRING DIAGRAMS Front Washer/Wiper Circuit

1993 Volvo 960 For x

Fig. 10: Power Seat (W/O Memory), Pwr Window/Lock (Grid 36-39)

1993 Volvo 960 For x