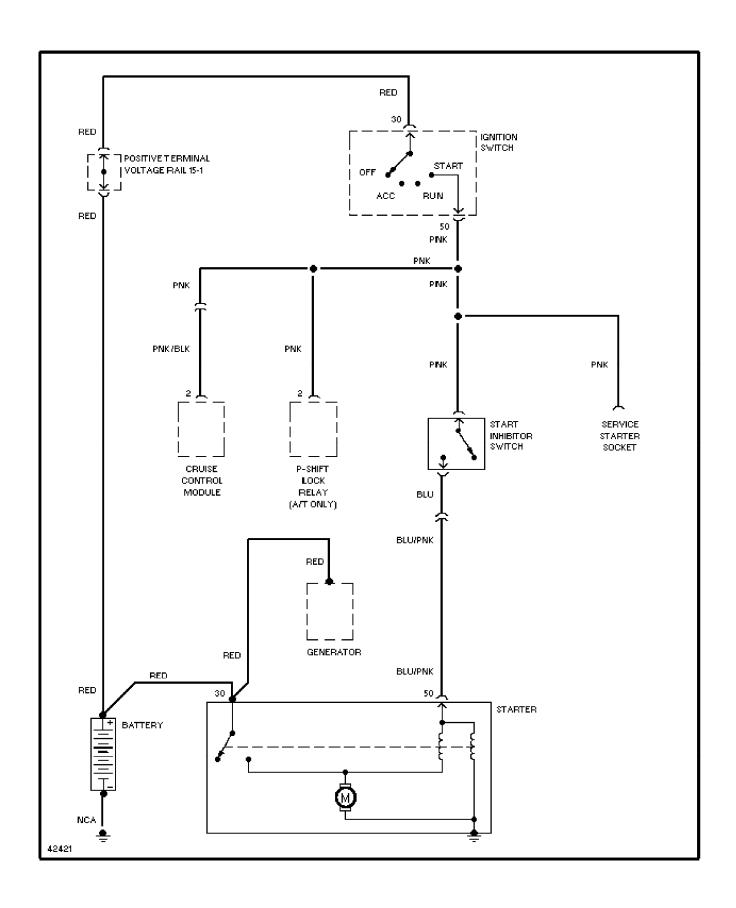

vo 960

For x



### SYSTEM WIRING DIAGRAMS Horn Circuit

1993 Volvo 960 For x



## SYSTEM WIRING DIAGRAMS Memory Seat Circuit

1993 Volvo 960

For x



## SYSTEM WIRING DIAGRAMS Power Antenna Circuit

1993 Volvo 960

For x



## SYSTEM WIRING DIAGRAMS Power Door Lock Circuit

1993 Volvo 960

For x



## SYSTEM WIRING DIAGRAMS Power Mirror Circuit

1993 Volvo 960

For x



## SYSTEM WIRING DIAGRAMS Heated Seats Circuit

1993 Volvo 960

For x



## SYSTEM WIRING DIAGRAMS Power Seats Circuit

1993 Volvo 960

For x



## SYSTEM WIRING DIAGRAMS Power Window Circuit

1993 Volvo 960

For x



## SYSTEM WIRING DIAGRAMS Radio Circuits

1993 Volvo 960

For x



## **SYSTEM WIRING DIAGRAMS** Charging Circuit 1993 Volvo 960

For x



# SYSTEM WIRING DIAGRAMS Starting Circuit

1993 Volvo 960

For x



## SYSTEM WIRING DIAGRAMS Transmission Circuit

1993 Volvo 960

For x



## SYSTEM WIRING DIAGRAMS Front Washer/Wiper Circuit

1993 Volvo 960 For x



Fig. 10: Power Seat (W/O Memory), Pwr Window/Lock (Grid 36-39)

1993 Volvo 960 For x



### Fig. 11: Power Mirror/Defogger Sw, Taillight (Grid 40-43)

1993 Volvo 960

For x



### Fig. 1: Engine Compartment, Headlights (Grid 1-3)

1993 Volvo 960

#### For x



### Fig. 2: Electronic Control Unit, Ignition Rly (Grid 4-7)

1993 Volvo 960

For x



### Fig. 3: Ignition Switch, Fuse Block, Bypass Relay (Grid 8-11)

1993 Volvo 960

For x



Fig. 4: ECC Control Unit, A/T Control Unit (Grid 12-15) 1993 Volvo 960

For x



### Fig. 5: Light Sw, Hazard Sw, Cruise Control Unit (Grid 16-19)

1993 Volvo 960

For x



### Fig. 6: ABS Control Unit, Rear