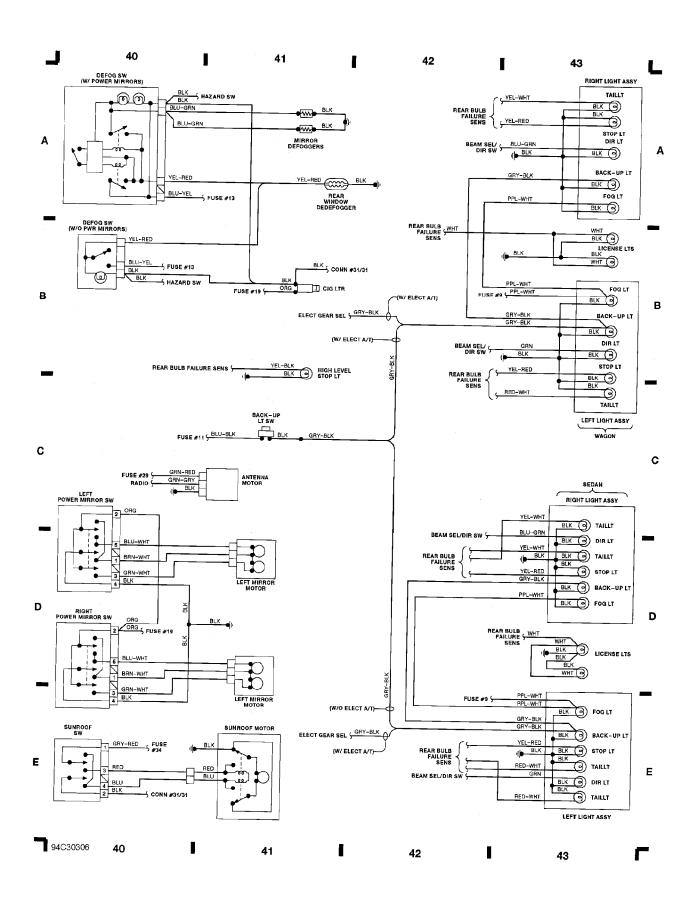

### Fig. 11: Power Mirror/Defogger Sw, Taillight (Grid 40-43)

1993 Volvo 960

For x