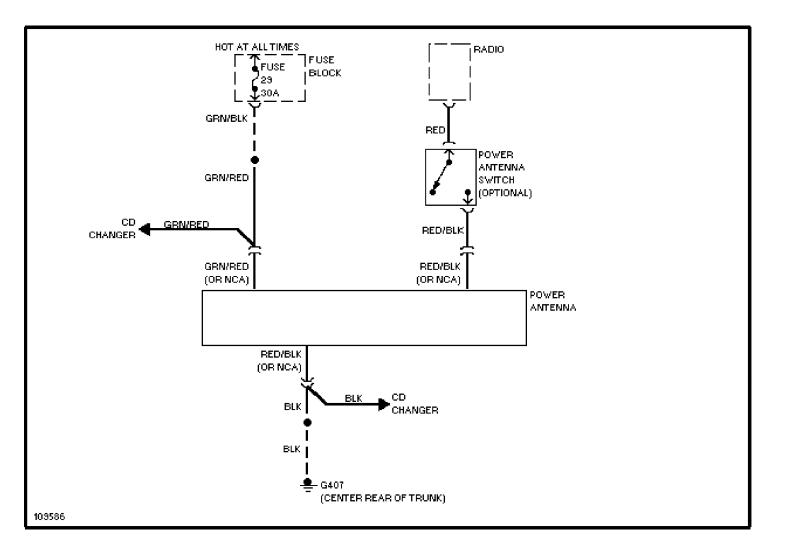

# SYSTEM WIRING DIAGRAMS Cooling Fan Circuit

1993 Volvo 960

For x



## **SYSTEM WIRING DIAGRAMS Headlight Washer/Wiper Circuit**

1993 Volvo 960

For x



### SYSTEM WIRING DIAGRAMS Rear Washer/Wiper Circuit

1993 Volvo 960 For x



### SYSTEM WIRING DIAGRAMS Defogger Circuit

1993 Volvo 960

For x



### SYSTEM WIRING DIAGRAMS Horn Circuit

1993 Volvo 960 For x



## SYSTEM WIRING DIAGRAMS Memory Seat Circuit

1993 Volvo 960

For x



## SYSTEM WIRING DIAGRAMS Power Antenna Circuit

1993 Volvo 960

For x



## SYSTEM WIRING DIAGRAMS Power Door Lock Circuit

1993 Volvo 960

For x



## SYSTEM WIRING DIAGRAMS Power Mirror Circuit

1993 Volvo 960

For x



## SYSTEM WIRING DIAGRAMS Heated Seats Circuit

1993 Volvo 960

For x



## SYSTEM WIRING DIAGRAMS Power Seats Circuit

1993 Volvo 960

For x



## SYSTEM WIRING DIAGRAMS Power Window Circuit

1993 Volvo 960

For x



## SYSTEM WIRING DIAGRAMS Radio Circuits

1993 Volvo 960

For x



## **SYSTEM WIRING DIAGRAMS** Charging Circuit 1993 Volvo 960

For x



# SYSTEM WIRING DIAGRAMS Starting Circuit

1993 Volvo 960

For x



## SYSTEM WIRING DIAGRAMS Transmission Circuit

1993 Volvo 960

For x



## SYSTEM WIRING DIAGRAMS Front Washer/Wiper Circuit

1993 Volvo 960 For x



Fig. 10: Power Seat (W/O Memory), Pwr Window/Lock (Grid 36-39)

1993 Volv