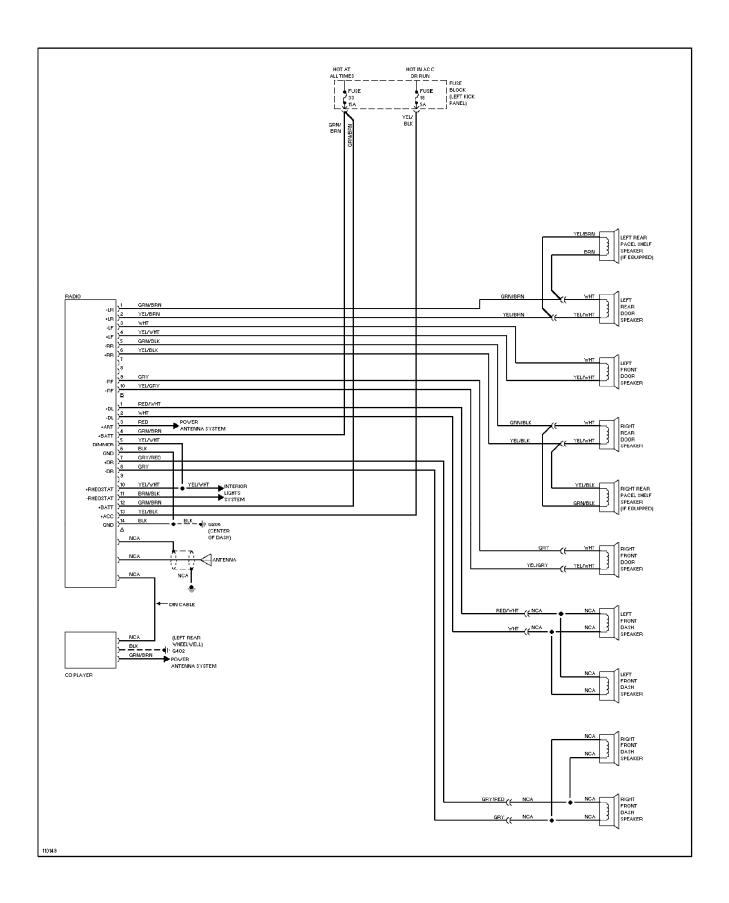

For x



### SYSTEM WIRING DIAGRAMS Rear Washer/Wiper Circuit

1993 Volvo 960 For x



### SYSTEM WIRING DIAGRAMS Defogger Circuit

1993 Volvo 960

For x



### SYSTEM WIRING DIAGRAMS Horn Circuit

1993 Volvo 960 For x



## SYSTEM WIRING DIAGRAMS Memory Seat Circuit

1993 Volvo 960

For x



## SYSTEM WIRING DIAGRAMS Power Antenna Circuit

1993 Volvo 960

For x



## SYSTEM WIRING DIAGRAMS Power Door Lock Circuit

1993 Volvo 960

For x



## SYSTEM WIRING DIAGRAMS Power Mirror Circuit

1993 Volvo 960

For x



## SYSTEM WIRING DIAGRAMS Heated Seats Circuit

1993 Volvo 960

For x



## SYSTEM WIRING DIAGRAMS Power Seats Circuit

1993 Volvo 960

For x



## SYSTEM WIRING DIAGRAMS Power Window Circuit

1993 Volvo 960

For x



## SYSTEM WIRING DIAGRAMS Radio Circuits

1993 Volvo 960

For x



## **SYSTEM WIRING DIAGRAMS** Charging Circuit 1993 Volvo 960

For x



# SYSTEM WIRING DIAGRAMS Starting Circuit

1993 Volvo 960

For x



## SYSTEM WIRING DIAGRAMS Transmission Circuit

1993 Volvo 960

For x



## SYSTEM WIRING DIAGRAMS Front Washer/Wiper Circuit

1993 Volvo 960 For x



Fig. 10: Power Seat (W/O Memory), Pwr Window/Lock (Grid 36-39)

1993 Volvo 960 For x



### Fig. 11: Power Mirror/Defogger Sw, Taillight (Grid 40-43)

1993 Volvo 960

For x



### Fig. 1: Engine Compartment, Headlights (Grid 1-3)

1993 Volvo 960

#### For x



### Fig. 2: Electronic Control Unit, Ignition Rly (Grid 4-7)

1993 Volvo 960

For x



### Fig. 3: Ignition Switch, Fuse Block, Bypass Relay (Grid 8-11)

1993 Volvo 960

For x



Fig. 4: ECC Control Unit, A/T Control Unit (Grid 12-15) 1993 Volvo