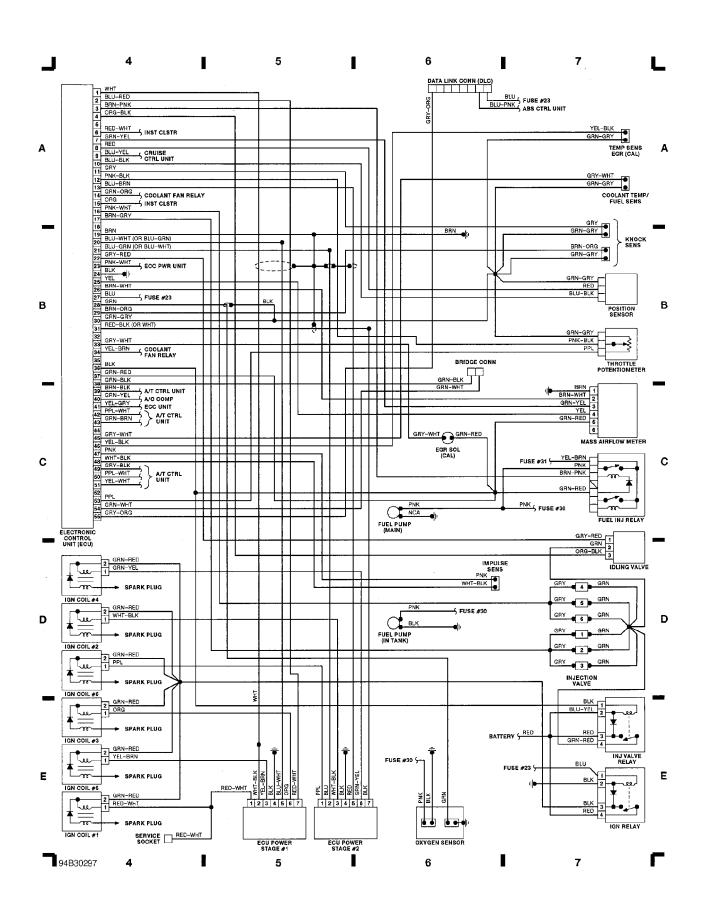

### Fig. 2: Electronic Control Unit, Ignition Rly (Grid 4-7)

1993 Volvo 960

For x