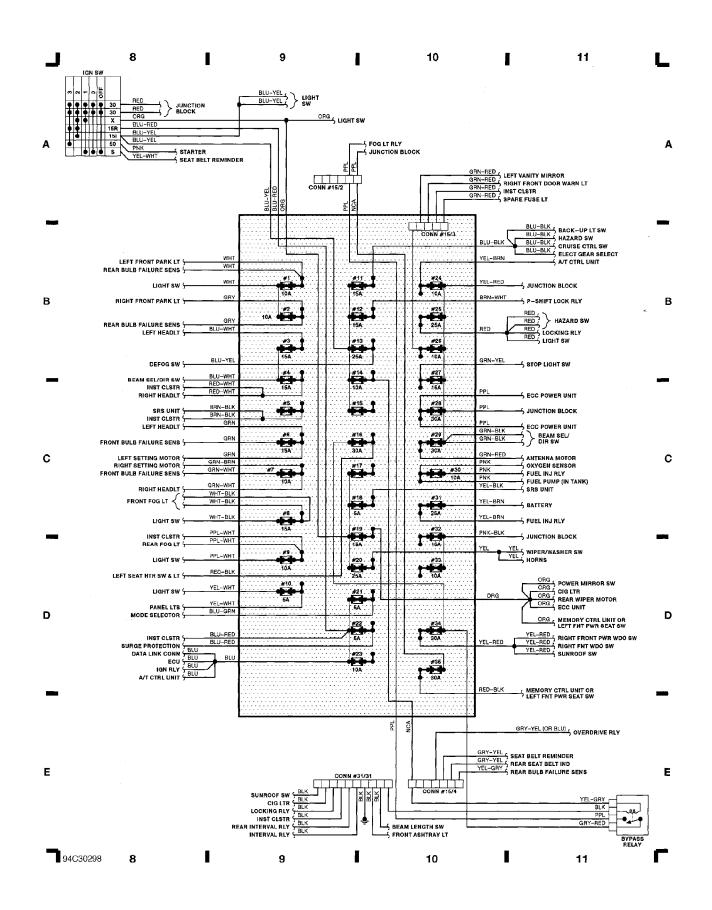

### Fig. 3: Ignition Switch, Fuse Block, Bypass Relay (Grid 8-11)

1993 Volvo 960

For x

Fig. 4: ECC Control Unit, A/T Control Unit (Grid 12-15) 1993 Volvo 960

For x