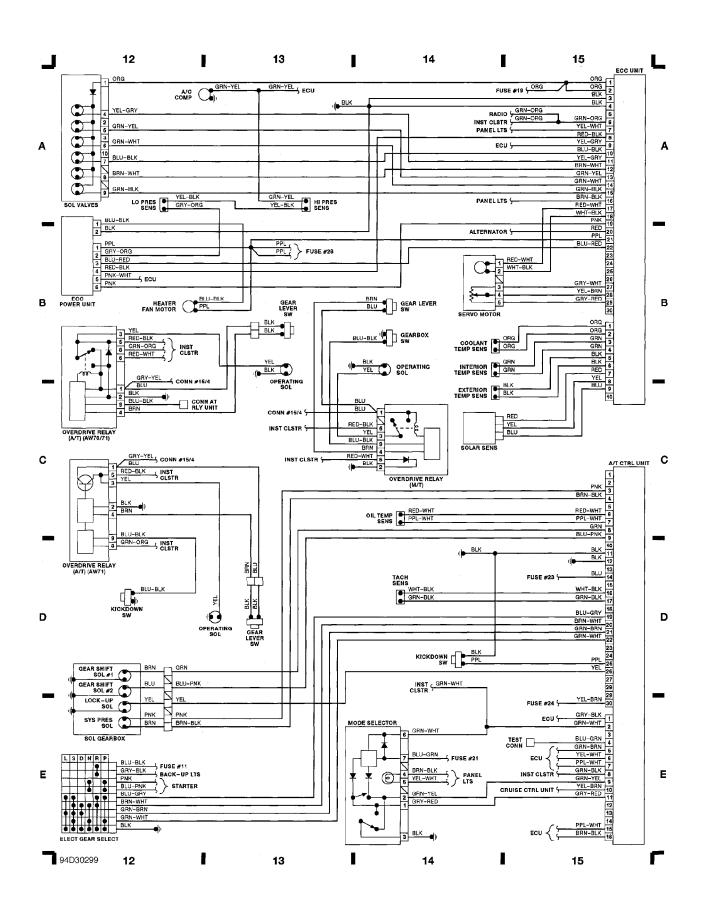

### Fig. 3: Ignition Switch, Fuse Block, Bypass Relay (Grid 8-11)

1993 Volvo 960

For x

Fig. 4: ECC Control Unit, A/T Control Unit (Grid 12-15) 1993 Volvo 960

For x