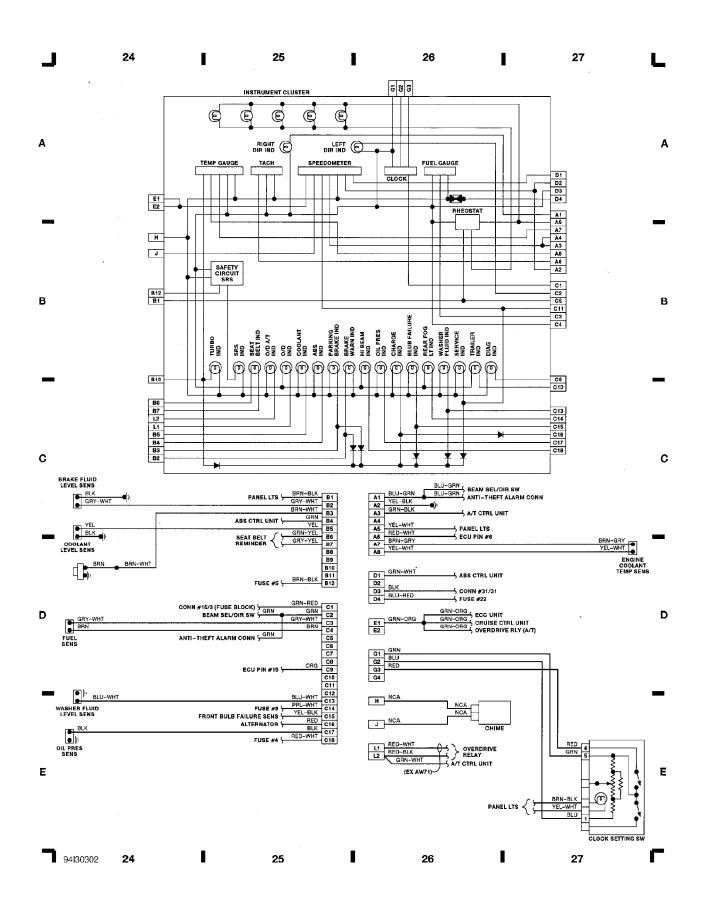

### Fig. 7: Instrument Cluster, Clock Setting Sw (Grid 24-27)

1993 Volvo 960

#### For x