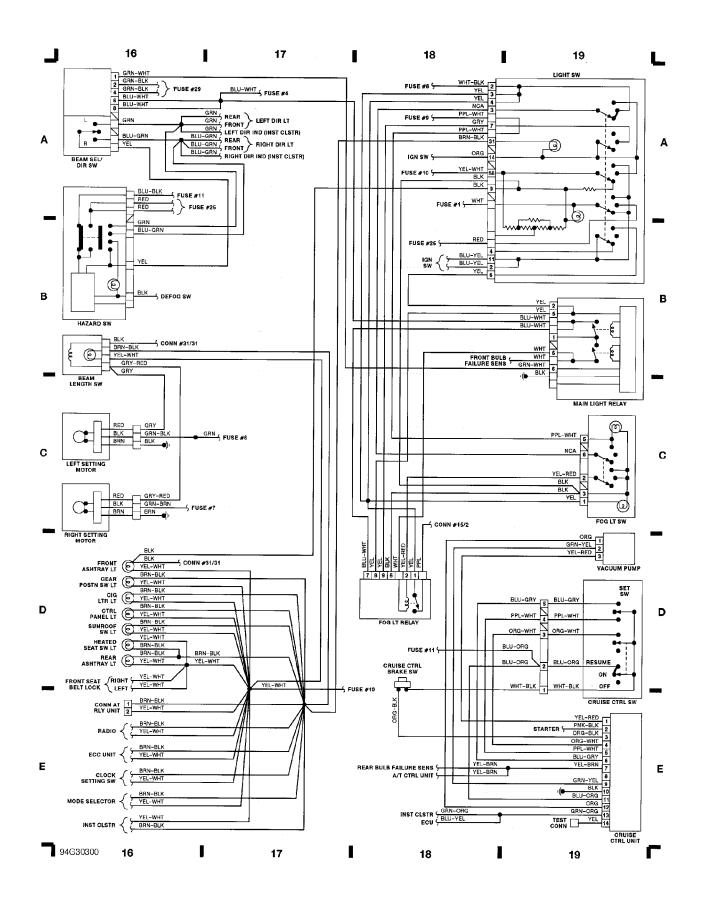

### Fig. 5: Light Sw, Hazard Sw, Cruise Control Unit (Grid 16-19)

1993 Volvo 960

For x