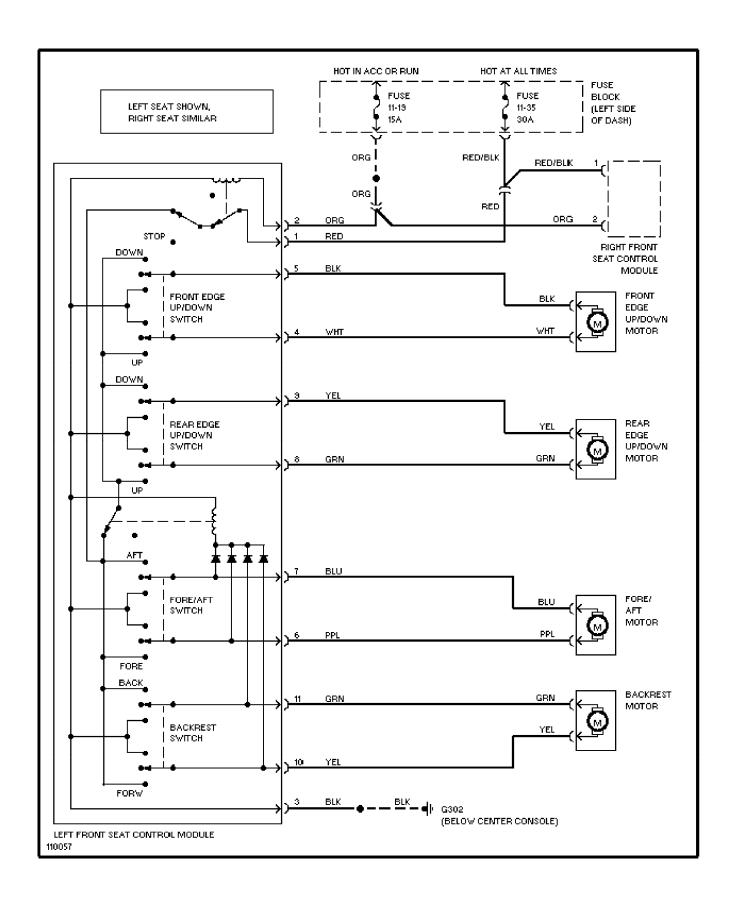

WIRING DIAGRAMS Cooling Fan Circuit

1993 Volvo 960

For x



## **SYSTEM WIRING DIAGRAMS Headlight Washer/Wiper Circuit**

1993 Volvo 960

For x



### SYSTEM WIRING DIAGRAMS Rear Washer/Wiper Circuit

1993 Volvo 960 For x



### SYSTEM WIRING DIAGRAMS Defogger Circuit

1993 Volvo 960

For x



### SYSTEM WIRING DIAGRAMS Horn Circuit

1993 Volvo 960 For x



## SYSTEM WIRING DIAGRAMS Memory Seat Circuit

1993 Volvo 960

For x



## SYSTEM WIRING DIAGRAMS Power Antenna Circuit

1993 Volvo 960

For x



## SYSTEM WIRING DIAGRAMS Power Door Lock Circuit

1993 Volvo 960

For x



## SYSTEM WIRING DIAGRAMS Power Mirror Circuit

1993 Volvo 960

For x



## SYSTEM WIRING DIAGRAMS Heated Seats Circuit

1993 Volvo 960

For x



## SYSTEM WIRING DIAGRAMS Power Seats Circuit

1993 Volvo 960

For x



## SYSTEM WIRING DIAGRAMS Power Window Circuit

1993 Volvo 960

For x



## SYSTEM WIRING DIAGRAMS Radio Circuits

1993 Volvo 960

For x



## **SYSTEM WIRING DIAGRAMS** Charging Circuit 1993 Volvo 960

For x



# SYSTEM WIRING DIAGRAMS Starting Circuit

1993 Volvo 960

For x



## SYSTEM WIRING DIAGRAMS Transmission Circuit

1993 Volvo 960

For x



## SYSTEM WIRING DIAGRAMS Front Washer/Wiper Circuit

1993 Volvo 960 For x



Fig. 10: Power Seat (W/O Memory), Pwr Window/Lock (Grid 36-39)

1993 Volvo 960 For x



### Fig. 11: Power Mirror/Defogger Sw, Taillight (Grid 40-43)

1993 Volvo 960

For x



### Fig. 1: Engine Compartment, Headlights (Grid 1-3)

1993 Volvo 960

#### For x



### Fig. 2: Electronic Control Unit, Ignition Rly (Grid 4-7)

1993 Volvo 960

For x



### Fig. 3: Ignitio