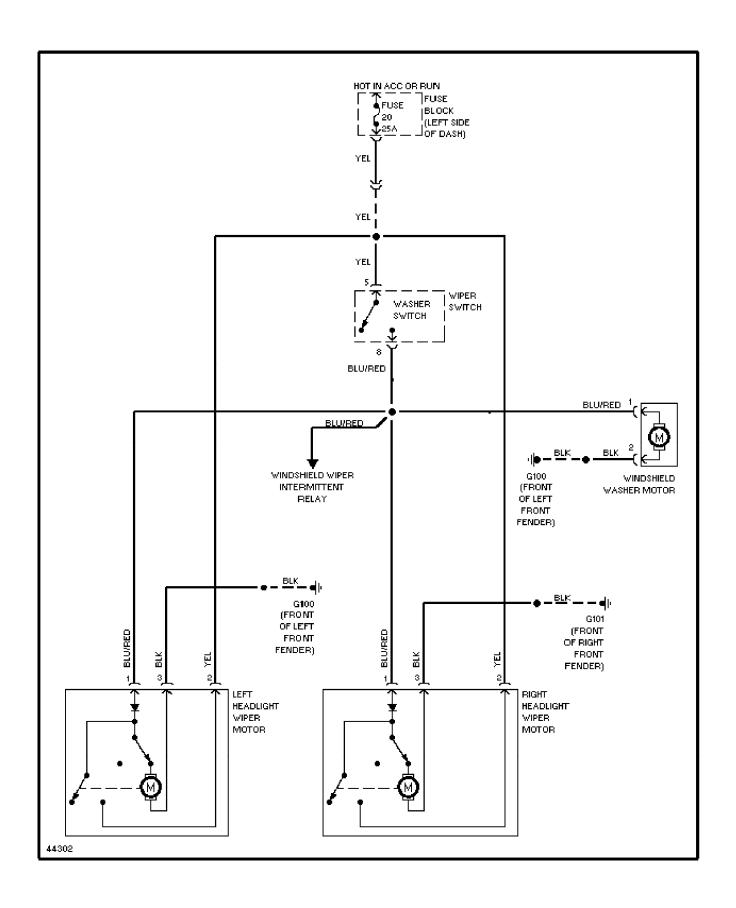

## SYSTEM WIRING DIAGRAMS Front Washer/Wiper Circuit

1993 Volvo 960 For x

Fig. 10: Power Seat (W/O Memory), Pwr Window/Lock (Grid 36-39)

1993 Volvo 960 For x