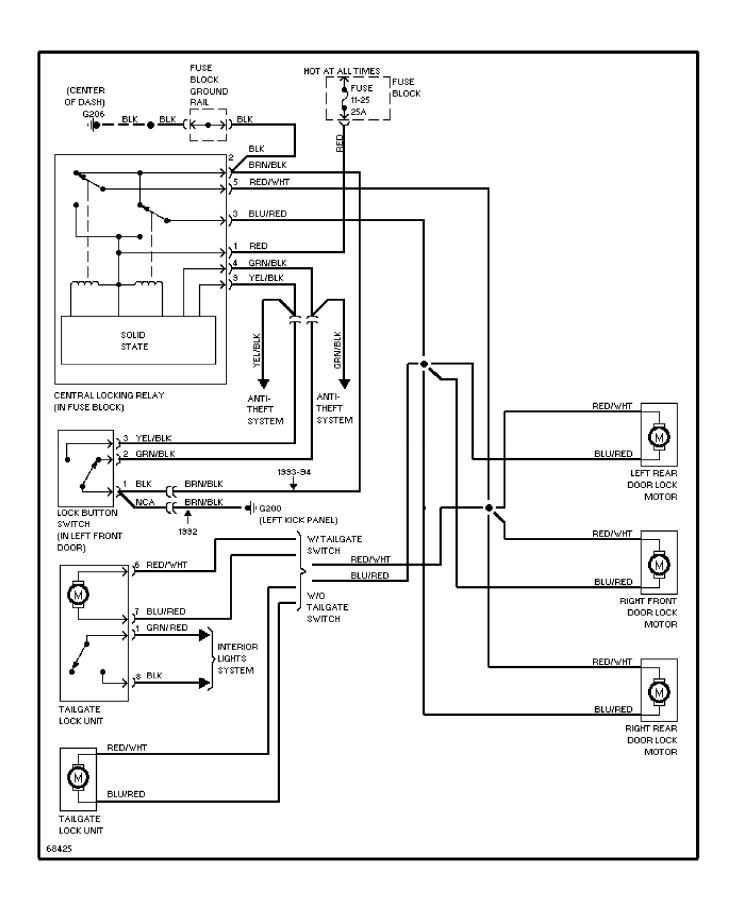

# SYSTEM WIRING DIAGRAMS Cooling Fan Circuit

1993 Volvo 960

For x



## **SYSTEM WIRING DIAGRAMS Headlight Washer/Wiper Circuit**

1993 Volvo 960

For x



### SYSTEM WIRING DIAGRAMS Rear Washer/Wiper Circuit

1993 Volvo 960 For x



### SYSTEM WIRING DIAGRAMS Defogger Circuit

1993 Volvo 960

For x



### SYSTEM WIRING DIAGRAMS Horn Circuit

1993 Volvo 960 For x



## SYSTEM WIRING DIAGRAMS Memory Seat Circuit

1993 Volvo 960

For x



## SYSTEM WIRING DIAGRAMS Power Antenna Circuit

1993 Volvo 960

For x



## SYSTEM WIRING DIAGRAMS Power Door Lock Circuit

1993 Volvo 960

For x



## SYSTEM WIRING DIAGRAMS Power Mirror Circuit

1993 Volvo 960

For x



## SYSTEM WIRING DIAGRAMS Heated Seats Circuit

1993 Volvo 960

For x



## SYSTEM WIRING DIAGRAMS Power Seats Circuit

1993 Volvo 960

For x



## SYSTEM WIRING DIAGRAMS Power Window Circuit

1993 Volvo 960

For x



## SYSTEM WIRING DIAGRAMS Radio Circuits

1993 Volvo 960

For x



## **SYSTEM WIRING DIAGRAMS** Charging Circuit 1993 Volvo 960

For x



# SYSTEM WIRING DIAGRAMS Starting Circuit

1993 Volvo 960

For x



## SYSTEM WIRING DIAGRAMS Transmission Circuit

1993 Volvo 960

For x



## SYSTEM WIRING DIAGRAMS Front Washer/Wiper Circuit

1993 Volvo 960 For x



Fig. 10: Power Seat (W/O Memory), Pwr Window/Lock (Grid 36-39)

1993 Volvo 960 For x



### Fig. 11: Power Mirror/Defogger Sw, Taillight (Grid 40-43)