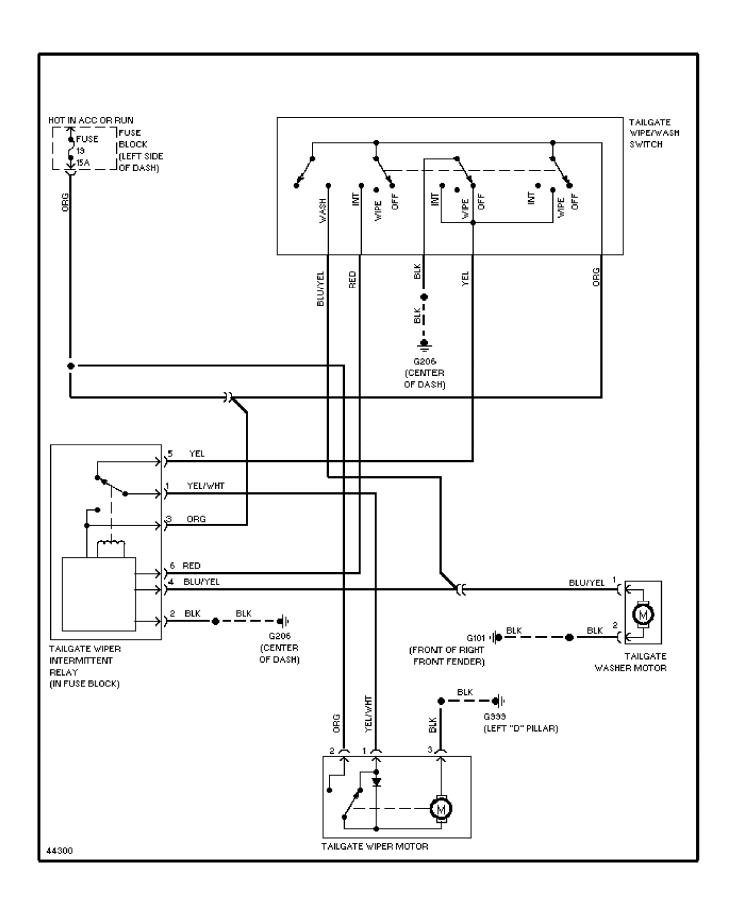

# SYSTEM WIRING DIAGRAMS Cooling Fan Circuit

1993 Volvo 960

For x



## **SYSTEM WIRING DIAGRAMS Headlight Washer/Wiper Circuit**

1993 Volvo 960

For x



### SYSTEM WIRING DIAGRAMS Rear Washer/Wiper Circuit

1993 Volvo 960 For x



### SYSTEM WIRING DIAGRAMS Defogger Circuit

1993 Volvo 960

For x



### SYSTEM WIRING DIAGRAMS Horn Circuit

1993 Volvo 960 For x



## SYSTEM WIRING DIAGRAMS Memory Seat Circuit

1993 Volvo 960

For x



## SYSTEM WIRING DIAGRAMS Power Antenna Circuit

1993 Volvo 960

For x



## SYSTEM WIRING DIAGRAMS Power Door Lock Circuit

1993 Volvo 960

For x



## SYSTEM WIRING DIAGRAMS Power Mirror Circuit

1993 Volvo 960

For x



## SYSTEM WIRING DIAGRAMS Heated Seats Circuit

1993 Volvo 960

For x



## SYSTEM WIRING DIAGRAMS Power Seats Circuit

1993 Volvo 960

For x



## SYSTEM WIRING DIAGRAMS Power Window Circuit

1993 Volvo 960

For x



## SYSTEM WIRING DIAGRAMS Radio Circuits

1993 Volvo 960

For x



## **SYSTEM WIRING DIAGRAMS** Charging Circuit 1993 Volvo 960

For x



# SYSTEM WI