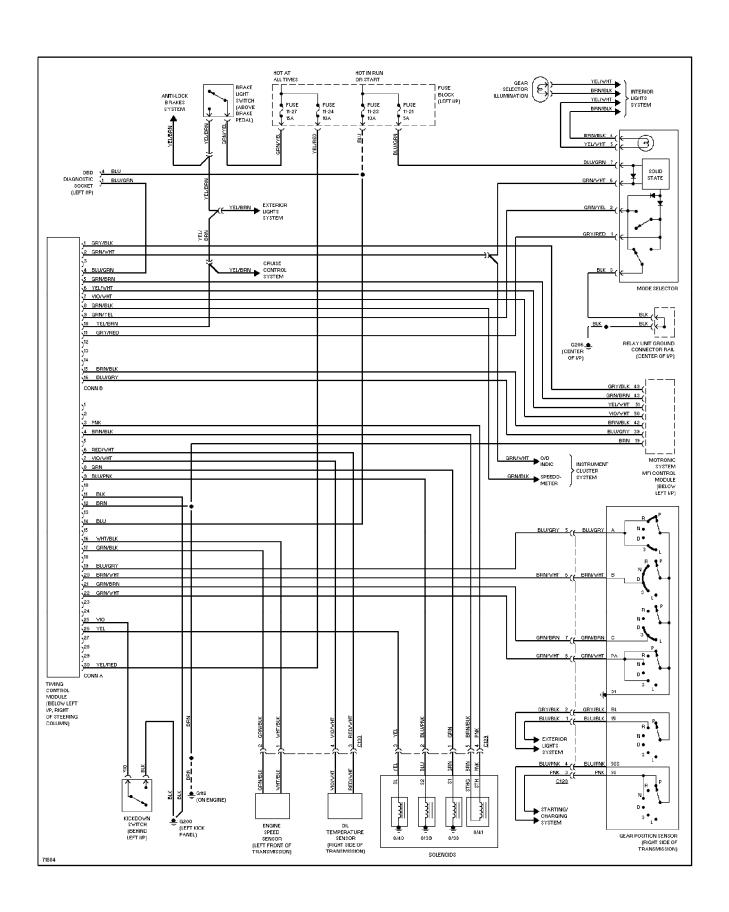

For x



## SYSTEM WIRING DIAGRAMS Memory Seat Circuit

1993 Volvo 960

For x



## SYSTEM WIRING DIAGRAMS Power Antenna Circuit

1993 Volvo 960

For x



## SYSTEM WIRING DIAGRAMS Power Door Lock Circuit

1993 Volvo 960

For x



## SYSTEM WIRING DIAGRAMS Power Mirror Circuit

1993 Volvo 960

For x



## SYSTEM WIRING DIAGRAMS Heated Seats Circuit

1993 Volvo 960

For x



## SYSTEM WIRING DIAGRAMS Power Seats Circuit

1993 Volvo 960

For x



## SYSTEM WIRING DIAGRAMS Power Window Circuit

1993 Volvo 960

For x



## SYSTEM WIRING DIAGRAMS Radio Circuits

1993 Volvo 960

For x



## **SYSTEM WIRING DIAGRAMS** Charging Circuit 1993 Volvo 960

For x



# SYSTEM WIRING DIAGRAMS Starting Circuit

1993 Volvo 960

For x



## SYSTEM WIRING DIAGRAMS Transmission Circuit

1993 Volvo 960

For x



## SYSTEM WIRING DIAGRAMS Front Washer/Wiper Circuit

1993 Volvo 960 For x



Fig. 10: Power Seat (W/O Memory), Pwr Window/Lock (Grid 36-39)

1993 Volvo 960 For x



### Fig. 11: Power Mirror/Defogger Sw, Taillight (Grid 40-43)

1993 Volvo 960

For x



### Fig. 1: Engine Compartment, Headlights (Grid 1-3)

1993 Volvo 960

#### For x



### Fig. 2: Electronic Control Unit, Ignition Rly (Grid 4-7)

1993 Volvo 960

For x



### Fig. 3: Ignition Switch, Fuse Block, Bypass Relay (Grid 8-11)

1993 Volvo 960

For x



Fig. 4: ECC Control Unit, A/T Control Unit (Grid 12-15) 1993 Volvo 960

For x



### Fig. 5: Light Sw, Hazard Sw, Cruise Control Unit (Grid 16-19)

1993 Volvo 960

For x



### Fig. 6: ABS Control Unit, Rear Wiper Motor (Grid 20-23)

1993 Volvo 960

For x



### Fig. 7: Instrumen