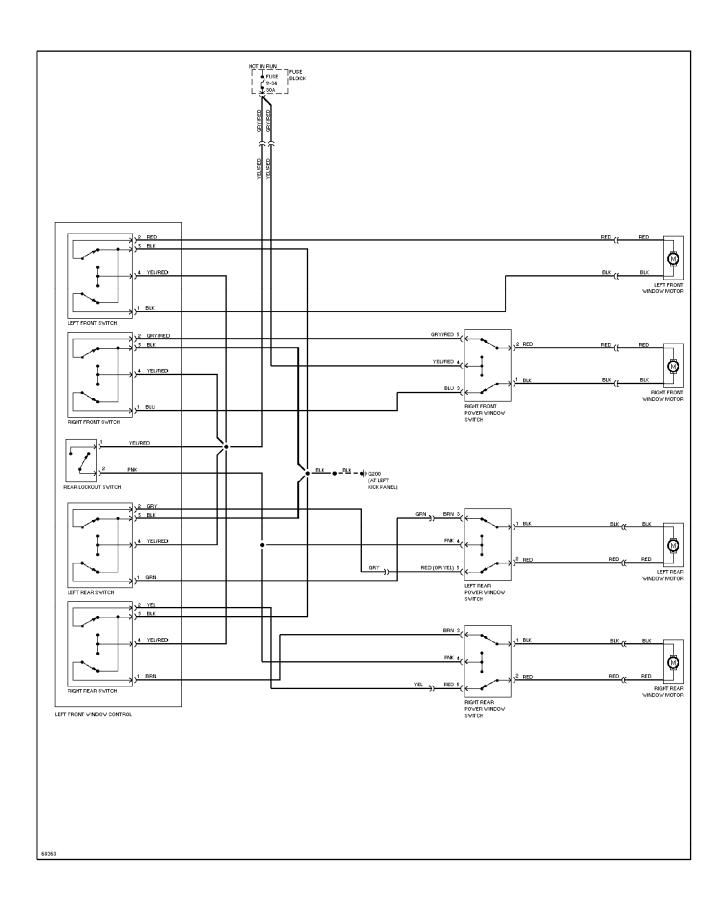

WIRING DIAGRAMS Headlight Washer/Wiper Circuit**

1993 Volvo 960

For x



### SYSTEM WIRING DIAGRAMS Rear Washer/Wiper Circuit

1993 Volvo 960 For x



### SYSTEM WIRING DIAGRAMS Defogger Circuit

1993 Volvo 960

For x



### SYSTEM WIRING DIAGRAMS Horn Circuit

1993 Volvo 960 For x



## SYSTEM WIRING DIAGRAMS Memory Seat Circuit

1993 Volvo 960

For x



## SYSTEM WIRING DIAGRAMS Power Antenna Circuit

1993 Volvo 960

For x



## SYSTEM WIRING DIAGRAMS Power Door Lock Circuit

1993 Volvo 960

For x



## SYSTEM WIRING DIAGRAMS Power Mirror Circuit

1993 Volvo 960

For x



## SYSTEM WIRING DIAGRAMS Heated Seats Circuit

1993 Volvo 960

For x



## SYSTEM WIRING DIAGRAMS Power Seats Circuit

1993 Volvo 960

For x



## SYSTEM WIRING DIAGRAMS Power Window Circuit

1993 Volvo 960

For x



## SYSTEM WIRING DIAGRAMS Radio Circuits

1993 Volvo 960

For x



## **SYSTEM WIRING DIAGRAMS** Charging Circuit 1993 Volvo 960

For x



# SYSTEM WIRING DIAGRAMS Starting Circuit

1993 Volvo 960

For x



## SYSTEM WIRING DIAGRAMS Transmission Circuit

1993 Volvo 960

For x



## SYSTEM WIRING DIAGRAMS Front Washer/Wiper Circuit

1993 Volvo 960 For x



Fig. 10: Power Seat (W/O Memory), Pwr Window/Lock (Grid 36-39)

1993 Volvo 960 For x



### Fig. 11: Power Mirror/Defogger Sw, Taillight (Grid 40-43)

1993 Volvo 960

For x



### Fig. 1: Engine Compartment, Headlights (Grid 1-3)

1993 Volvo 960

#### For x



### Fig. 2: Electronic Control Unit, Ignition Rly (Grid 4-7)

1993 Volvo 960

For x



### Fig. 3: Ignition Switch, Fuse Block, Bypass Relay (Grid 8-11)

1993 Volvo 960

For x