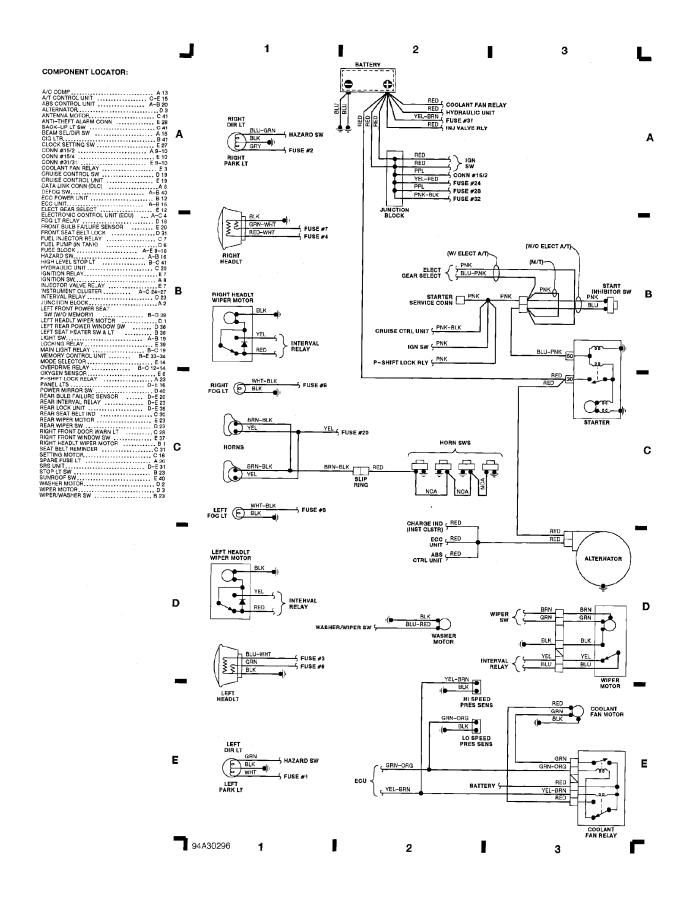

### Fig. 1: Engine Compartment, Headlights (Grid 1-3)

1993 Volvo 960

#### For x