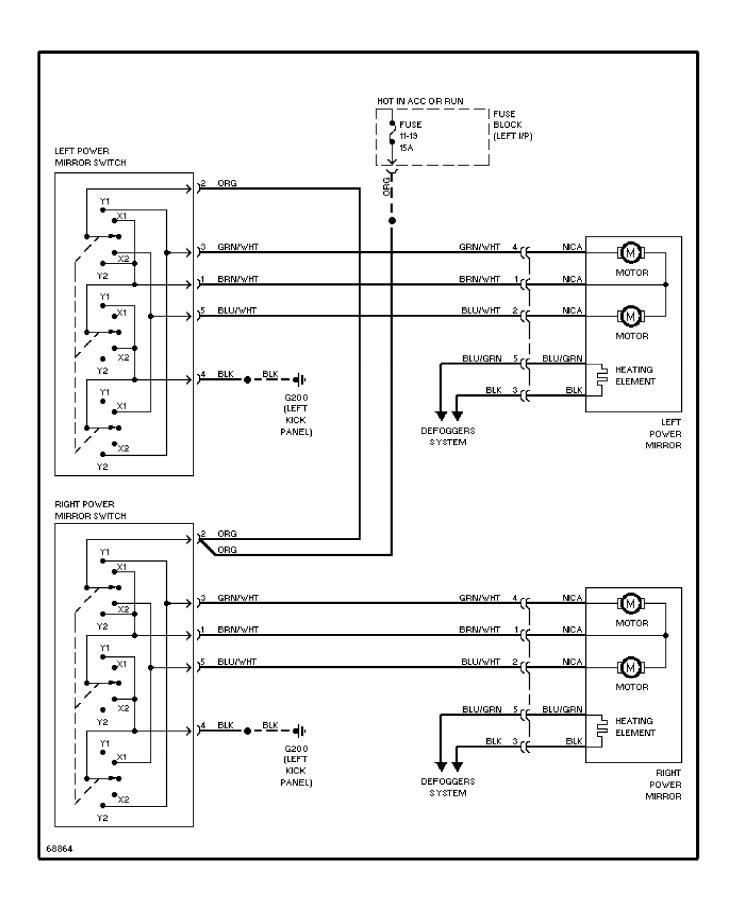

# SYSTEM WIRING DIAGRAMS Cooling Fan Circuit

1993 Volvo 960

For x



## **SYSTEM WIRING DIAGRAMS Headlight Washer/Wiper Circuit**

1993 Volvo 960

For x



### SYSTEM WIRING DIAGRAMS Rear Washer/Wiper Circuit

1993 Volvo 960 For x



### SYSTEM WIRING DIAGRAMS Defogger Circuit

1993 Volvo 960

For x



### SYSTEM WIRING DIAGRAMS Horn Circuit

1993 Volvo 960 For x



## SYSTEM WIRING DIAGRAMS Memory Seat Circuit

1993 Volvo 960

For x



## SYSTEM WIRING DIAGRAMS Power Antenna Circuit

1993 Volvo 960

For x



## SYSTEM WIRING DIAGRAMS Power Door Lock Circuit

1993 Volvo 960

For x



## SYSTEM WIRING DIAGRAMS Power Mirror Circuit

1993 Volvo 960

For x



## SYSTEM WIRING DIAGRAMS Heated Seats Circuit

1993 Volvo 960

For x



## SYSTEM WIRING DIAGRAMS Power Seats Circuit

1993 Volvo 960

For x



## SYSTEM WIRING DIAGRAMS Power Window Circuit

1993 Volvo 960

For x



## SYSTEM WIRING DIAGRAMS Radio Circuits

1993 Volvo 960

For x



## **SYSTEM WIRING DIAGRAMS** Charging Circuit 1993 Volvo 960

For x



# SYSTEM WIRING DIAGRAMS Starting Circuit

1993 Volvo 960

For x



## SYSTEM WIRING DIAGRAMS Transmission Circuit

1993 Volvo 960

For x



## SYSTEM WIRING DIAGRAMS Front Washer/Wiper Circuit

1993 Volvo 960 For x



Fig. 10: Power Seat (W/O Memory), Pwr Window/Lock (Grid 36-39)

1993 Volvo 960 For x



### Fig. 11: Power Mirror/Defogger Sw, Taillight (Grid 40-43)

1993 Volvo 960

For x



### Fig. 1: Engine Compartment, Headlights (Gr