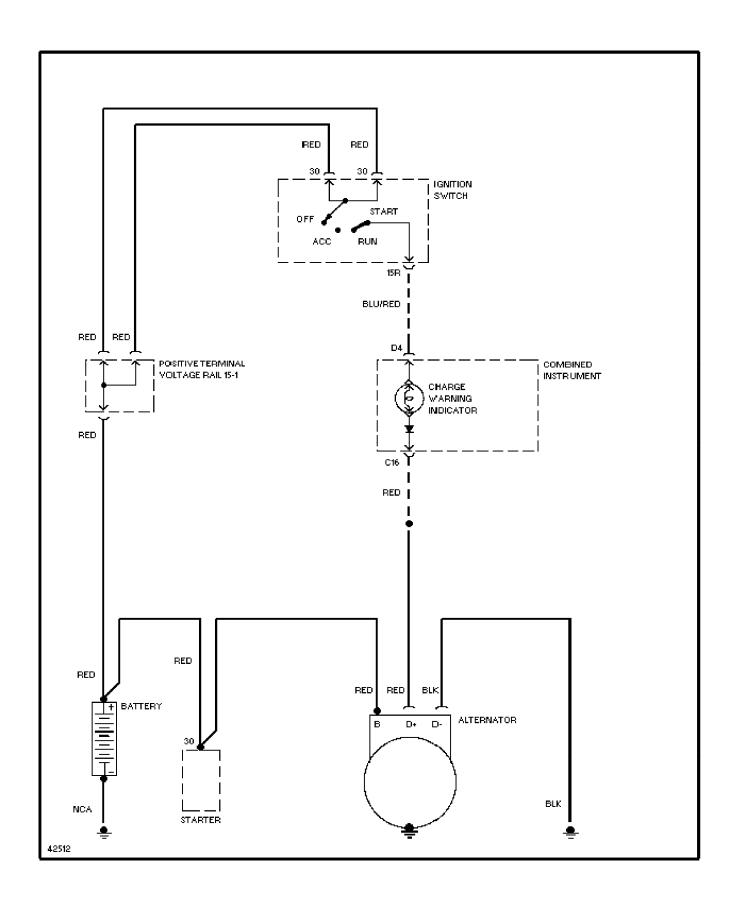

o 960 For x



### SYSTEM WIRING DIAGRAMS Defogger Circuit

1993 Volvo 960

For x



### SYSTEM WIRING DIAGRAMS Horn Circuit

1993 Volvo 960 For x



## SYSTEM WIRING DIAGRAMS Memory Seat Circuit

1993 Volvo 960

For x



## SYSTEM WIRING DIAGRAMS Power Antenna Circuit

1993 Volvo 960

For x



## SYSTEM WIRING DIAGRAMS Power Door Lock Circuit

1993 Volvo 960

For x



## SYSTEM WIRING DIAGRAMS Power Mirror Circuit

1993 Volvo 960

For x



## SYSTEM WIRING DIAGRAMS Heated Seats Circuit

1993 Volvo 960

For x



## SYSTEM WIRING DIAGRAMS Power Seats Circuit

1993 Volvo 960

For x



## SYSTEM WIRING DIAGRAMS Power Window Circuit

1993 Volvo 960

For x



## SYSTEM WIRING DIAGRAMS Radio Circuits

1993 Volvo 960

For x



## **SYSTEM WIRING DIAGRAMS** Charging Circuit 1993 Volvo 960

For x



# SYSTEM WIRING DIAGRAMS Starting Circuit

1993 Volvo 960

For x



## SYSTEM WIRING DIAGRAMS Transmission Circuit

1993 Volvo 960

For x



## SYSTEM WIRING DIAGRAMS Front Washer/Wiper Circuit

1993 Volvo 960 For x



Fig. 10: Power Seat (W/O Memory), Pwr Window/Lock (Grid 36-39)

1993 Volvo 960 For x



### Fig. 11: Power Mirror/Defogger Sw, Taillight (Grid 40-43)

1993 Volvo 960

For x



### Fig. 1: Engine Compartment, Headlights (Grid 1-3)

1993 Volvo 960

#### For x



### Fig. 2: Electronic Control Unit, Ignition Rly (Grid 4-7)

1993 Volvo 960

For x



### Fig. 3: Ignition Switch, Fuse Block, Bypass Relay (Grid 8-11)

1993 Volvo 960

For x



Fig. 4: ECC Control Unit, A/T Control Unit (Grid 12-15) 1993 Volvo 960

For x



### Fig. 5: Light Sw, Hazard Sw, Cruise Control Unit (Grid