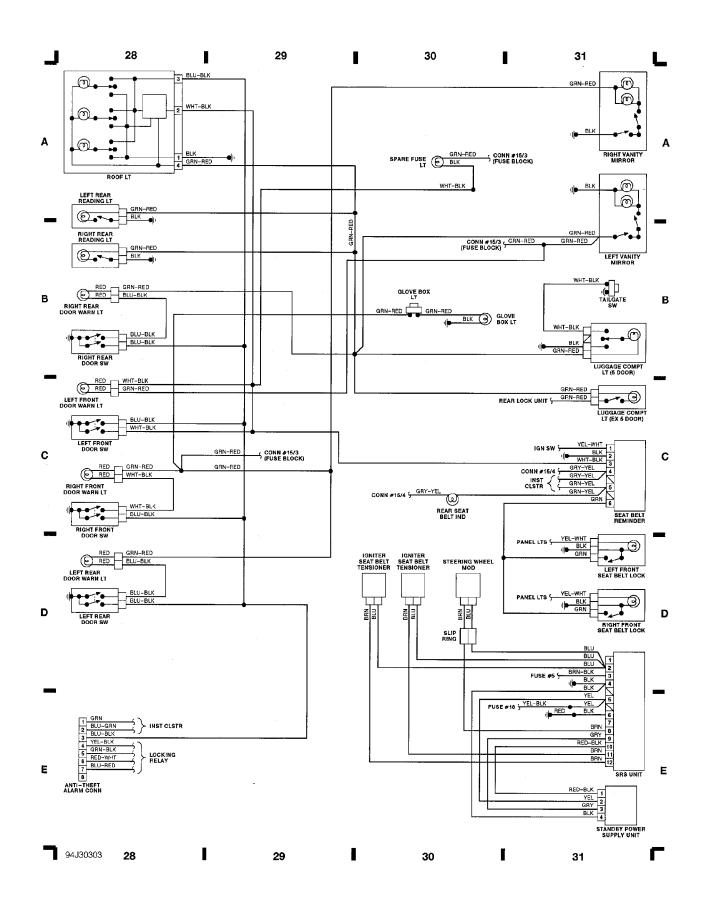

### Fig. 8: Roof Light, Door Warning Lights (Grid 28-31)

1993 Volvo 960

For x

Fig. 9: Power Seat (W/Memory), Memory Control Unit (Grid 32-35)

1993 Volvo 960

For x

Copyright © 1998 Mitchell Repair Information Company, LLC Saturday, July 24, 2004 12:04AM