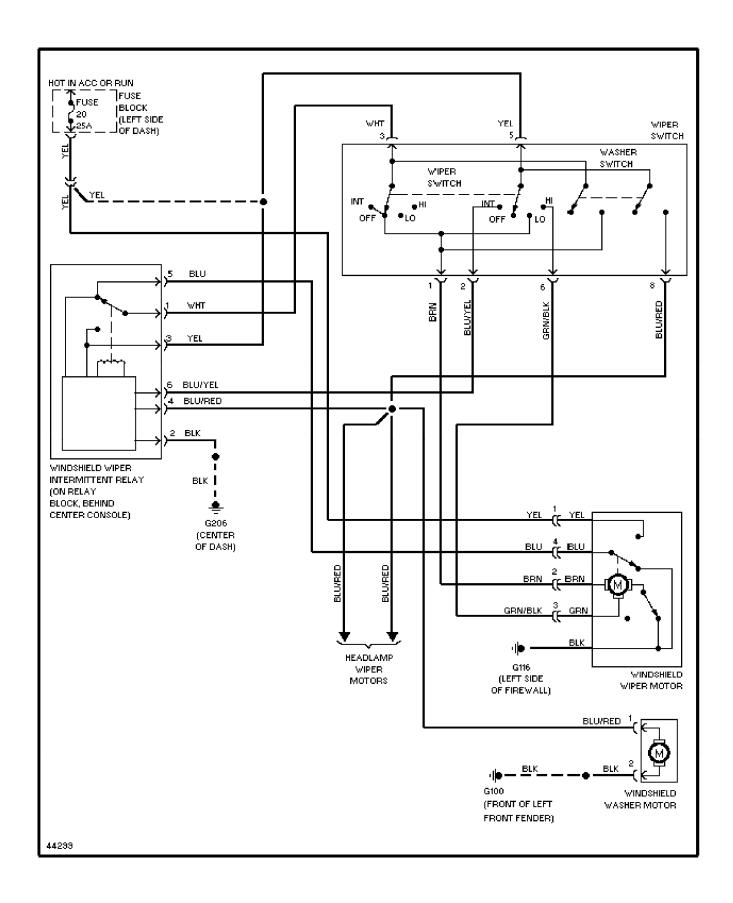

## SYSTEM WIRING DIAGRAMS Front Washer/Wiper Circuit

1993 Volvo 960 For x

Fig. 10: Power Seat (W/O Memory), Pwr Window/Lock (Grid 36-39)

1993 Volvo 960 For x