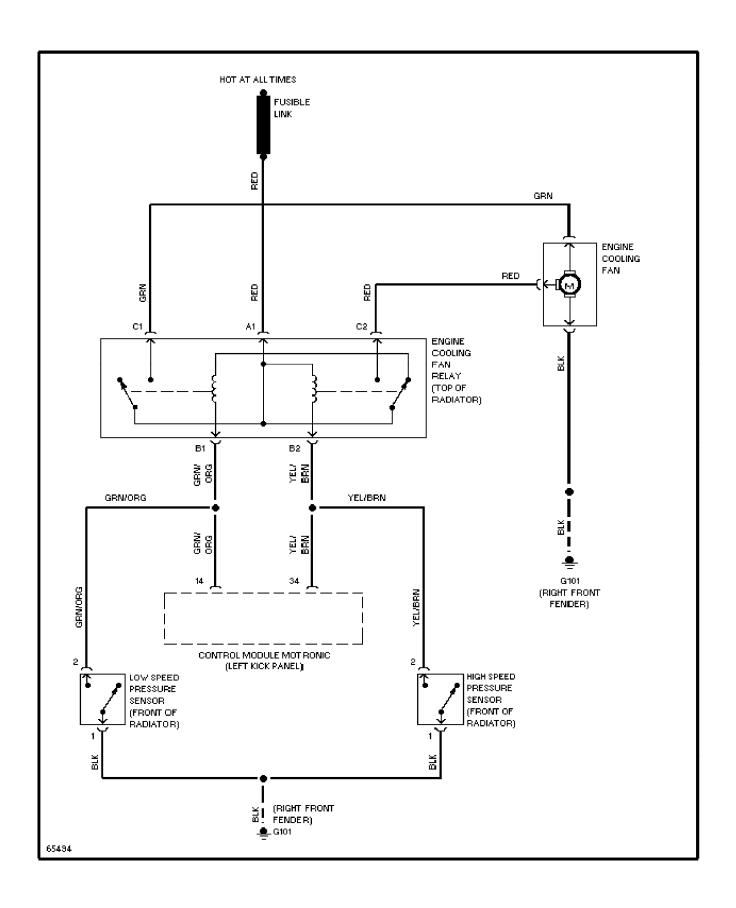

# SYSTEM WIRING DIAGRAMS Cooling Fan Circuit

1993 Volvo 960

For x



## **SYSTEM WIRING DIAGRAMS Headlight Washer/Wiper Circuit**

1993 Volvo 960

For x



### SYSTEM WIRING DIAGRAMS Rear Washer/Wiper Circuit

1993 Volvo 960 For x



### SYSTEM WIRING DIAGRAMS Defogger Circuit

1993 Volvo 960

For x



### SYSTEM WIRING DIAGRAMS Horn Circuit

1993 Volvo 960 For x



## SYSTEM WIRING DIAGRAMS Memory Seat Circuit

1993 Volvo 960

For x



## SYSTEM WIRING DIAGRAMS Power Antenna Circuit

1993 Volvo 960

For x



## SYSTEM WIRING DIAGRAMS Power Door Lock Circuit

1993 Volvo 960

For x



## SYSTEM WIRING DIAGRAMS Power Mirror Circuit

1993 Volvo 960

For x



## SYSTEM WIRING DIAGRAMS Heated Seats Circuit

1993 Volvo 960

For x



## SYSTEM WIRING DIAGRAMS Power Seats Circuit

1993 Volvo 960

For x



## SYSTEM WIRING DIAGRAMS Power Window Circuit

1993 Volvo