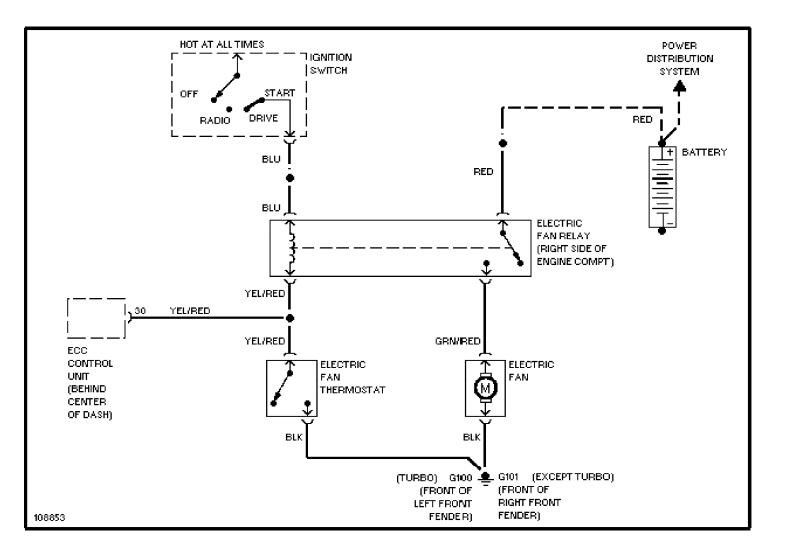

SYSTEM WIRING DIAGRAMS Cooling Fan Circuit

SYSTEM WIRING DIAGRAMS Charging Circuit

SYSTEM WIRING DIAGRAMS Starting Circuit