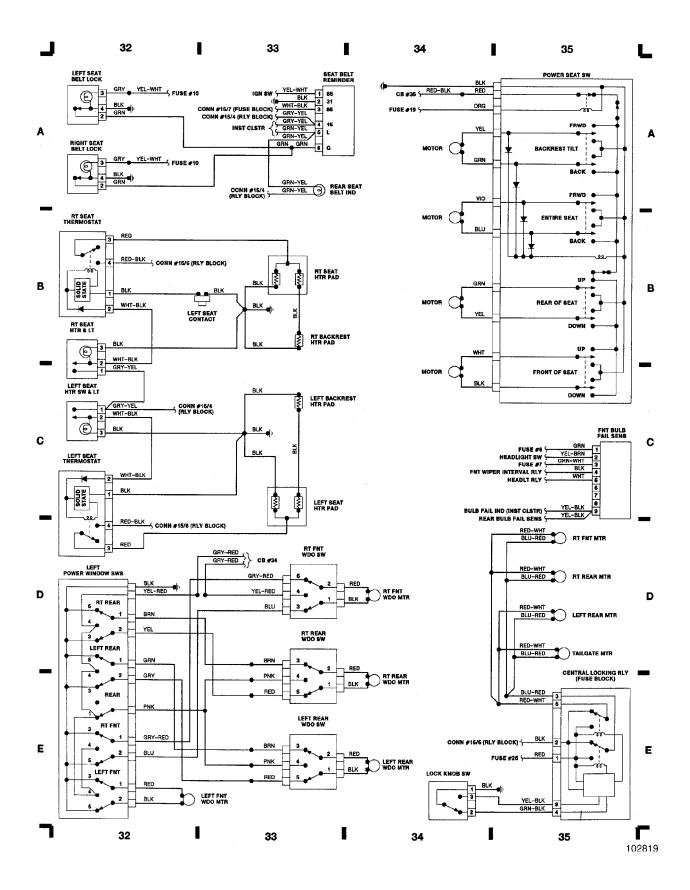

### SYSTEM WIRING DIAGRAMS Heated Seats Circuit

### SYSTEM WIRING DIAGRAMS Power Seat Circuit

### SYSTEM WIRING DIAGRAMS Power Window Circuit

SYSTEM WIRING DIAGRAMS Radio Circuits

1988 Volvo 760

For x

WIRING DIAGRAMS Fig. 7: Anti-Lock Brake System, Cruise Control & Accessories 1988 Volvo 760

WIRING DIAGRAMS