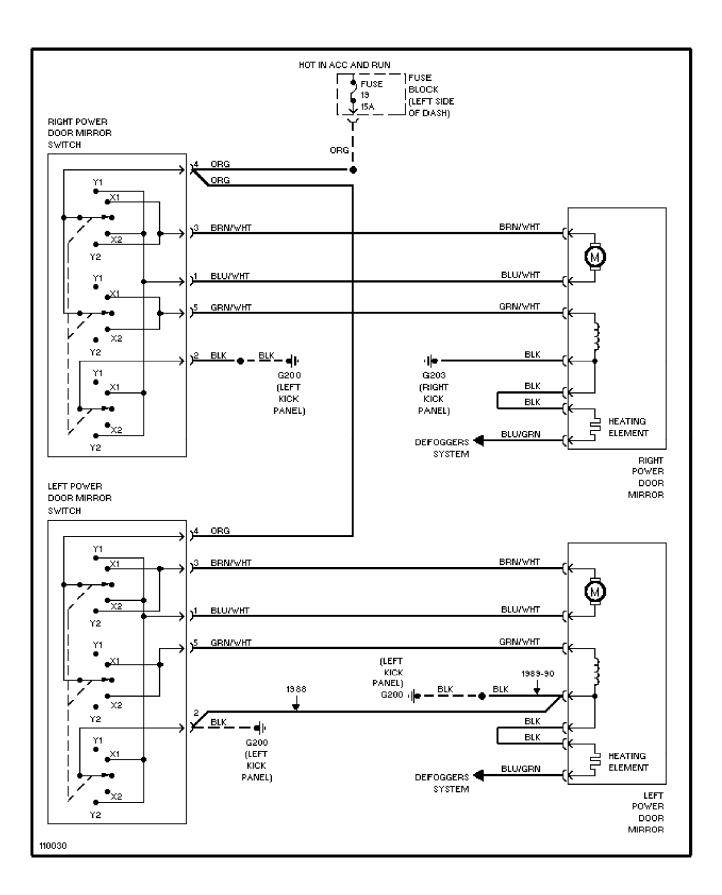

SYSTEM WIRING DIAGRAMS Cooling Fan Circuit



SYSTEM WIRING DIAGRAMS Charging Circuit



SYSTEM WIRING DIAGRAMS Starting Circuit



# SYSTEM WIRING DIAGRAMS Front Wiper/Washer Circuit



## SYSTEM WIRING DIAGRAMS Rear Wiper/Washer Circuit



# SYSTEM WIRING DIAGRAMS Defogger Circuit, W/O Heated Mirrors



# SYSTEM WIRING DIAGRAMS Rear Defogger & Heated Mirrors Circuit



## SYSTEM WIRING DIAGRAMS Horn Circuit



## SYSTEM WIRING DIAGRAMS Power Antenna Circuit



#### SYSTEM WIRING DIAGRAMS Power Door Lock Circuit



#### SYSTEM WIRING DIAGRAMS Power Mirror Circuit



### SYSTEM WIRING DIAGRAMS Heated Seats Circuit



### SYSTEM WIRING DIAGRAMS Power Seat Circuit



### SYSTEM WIRING DIAGRAMS Power Window Circuit



SYSTEM WIRING DIAGRAMS Radio Circuits

1988 Volvo 760

For x



WIRING DIAGRAMS Fig. 7: Anti-Lock Brake System, Cruise Control & Accessories 1988 Volvo 760



WIRING DIAGRAMS

Fig. 8: Instrument Panel

1988 Volvo 760

For x

Copyright © 1998 Mitchell Repair Information Company, LLC Friday, July 23, 2004 08:57PM



102818

WIRING DIAGRAMS Fig. 9: Passenger Compartment 1988 Volvo 760

For x



WIRING DIAGRAMS Fig. 10: Passenger Compartment (Cont.) & Taillights 1988 Volvo 760

For x



#### WIRING DIAGRAMS Fig. 1: Engine Compartment & Headlights 1988 Volvo 760

For x



WIRING DIAGRAMS Fig. 2: Computer Engine Control (2.3L Turbo) 1988 Volvo 7