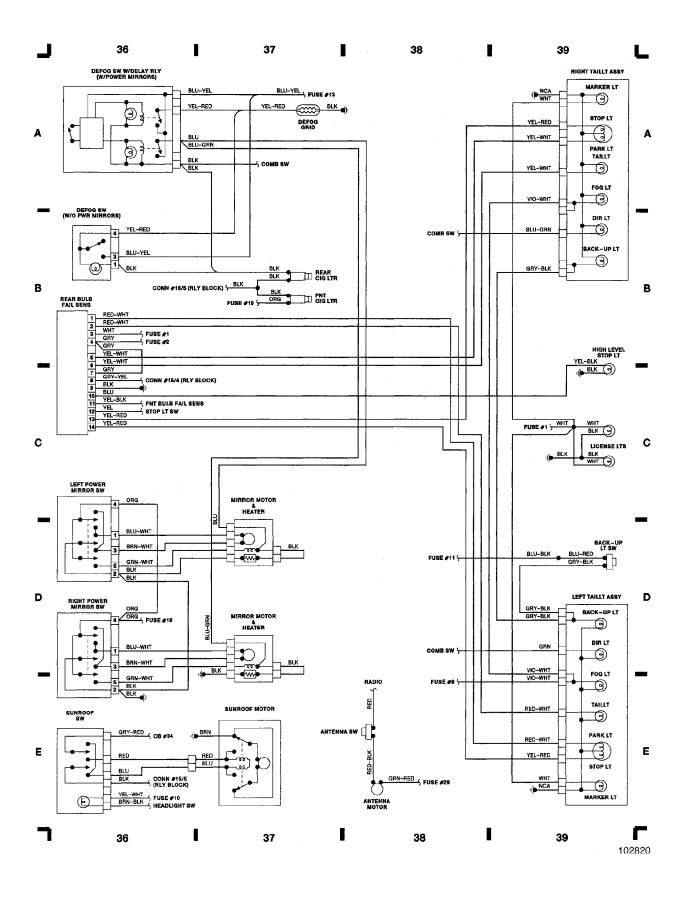

# SYSTEM WIRING DIAGRAMS Defogger Circuit, W/O Heated Mirrors

# SYSTEM WIRING DIAGRAMS Rear Defogger & Heated Mirrors Circuit

## SYSTEM WIRING DIAGRAMS Horn Circuit

## SYSTEM WIRING DIAGRAMS Power Antenna Circuit

WIRING DIAGRAMS Fig. 10: Passenger Compartment (Cont.) & Taillights 1988 Volvo 760

For x