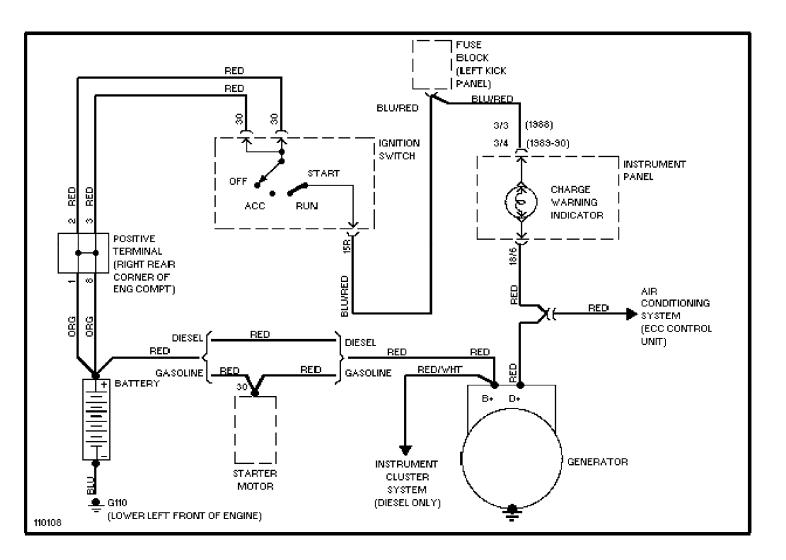

SYSTEM WIRING DIAGRAMS Cooling Fan Circuit

SYSTEM WIRING DIAGRAMS Charging Circuit

SYSTEM WIRING DIAGRAMS Starting Circuit