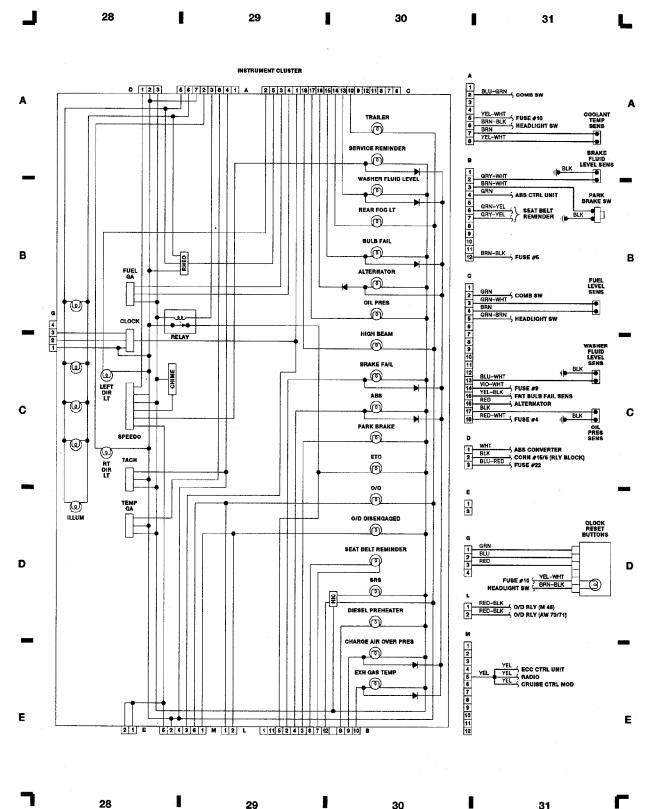

Fig. 8: Instrument Panel

1988 Volvo 760

For x

Copyright © 1998 Mitchell Repair Information Company, LLC Friday, July 23, 2004 08:57PM

102818

WIRING DIAGRAMS Fig. 9: Passenger Compartment 1988 Volvo 760

For x