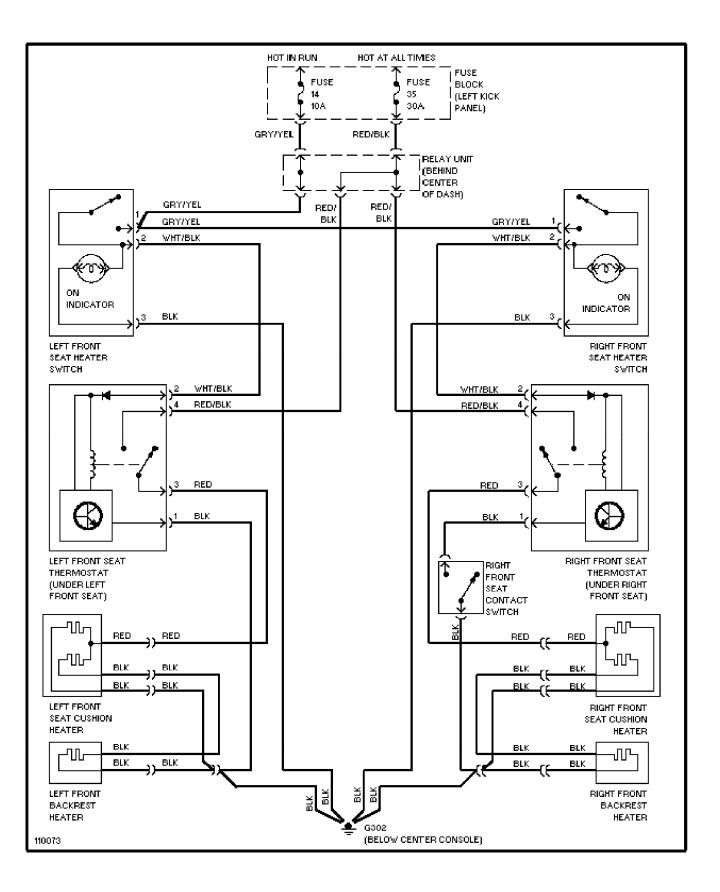

SYSTEM WIRING DIAGRAMS Cooling Fan Circuit



SYSTEM WIRING DIAGRAMS Charging Circuit



SYSTEM WIRING DIAGRAMS Starting Circuit



# SYSTEM WIRING DIAGRAMS Front Wiper/Washer Circuit



## SYSTEM WIRING DIAGRAMS Rear Wiper/Washer Circuit



# SYSTEM WIRING DIAGRAMS Defogger Circuit, W/O Heated Mirrors



# SYSTEM WIRING DIAGRAMS Rear Defogger & Heated Mirrors Circuit



## SYSTEM WIRING DIAGRAMS Horn Circuit



## SYSTEM WIRING DIAGRAMS Power Antenna Circuit



#### SYSTEM WIRING DIAGRAMS Power Door Lock Circuit



#### SYSTEM WIRING DIAGRAMS Power Mirror Circuit



### SYSTEM WIRING DIAGRAMS Heated Seats Circuit



### SYSTEM WIRING DIAGRAMS Power Seat Circuit



### SYSTEM WIRING DIAGRAMS Power Window Circuit



SYSTEM WIRING DIAGRAMS Radio Circuits

1988 Volvo 760

For x



WIRING DIAGRAMS Fig. 7: Anti-Lock Brake System, Cruise Control & Accessories 1988 Volvo 760



WIRING DIAGRAMS

Fig. 8: Instrument Panel

1988 Volvo 760

For x

Copyright © 1998 Mitchell Repair Information Company, LLC Friday, July 23, 2004 08:57PM



102818

WIRING DIAGRAMS Fig. 9: Passenger Compartment 1988 Volvo 760

For x



WIRING DIAGRAMS Fig. 10: Passenger Compartment (Cont.) & Taillights 1988 Volvo 760

For x



#### WIRING DIAGRAMS Fig. 1: Engine Compartment & Headlights 1988 Volvo 760

For x



WIRING DIAGRAMS Fig. 2: Computer Engine Control (2.3L Turbo) 1988 Volvo 760



WIRING DIAGRAMS Fig. 3: Computer Engine Contr