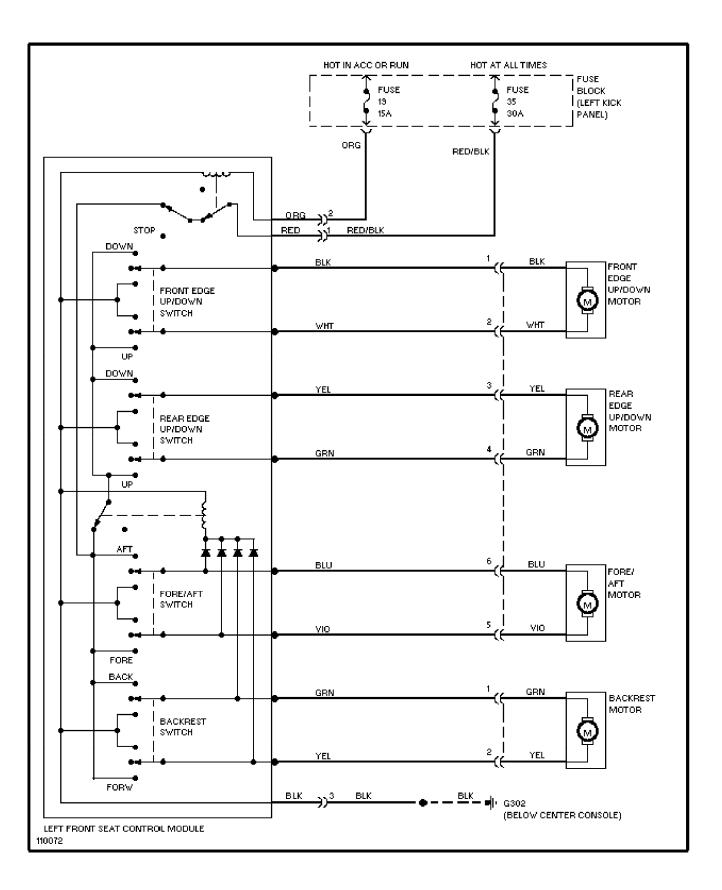

SYSTEM WIRING DIAGRAMS Cooling Fan Circuit



SYSTEM WIRING DIAGRAMS Charging Circuit



SYSTEM WIRING DIAGRAMS Starting Circuit



# SYSTEM WIRING DIAGRAMS Front Wiper/Washer Circuit



## SYSTEM WIRING DIAGRAMS Rear Wiper/Washer Circuit



# SYSTEM WIRING DIAGRAMS Defogger Circuit, W/O Heated Mirrors



# SYSTEM WIRING DIAGRAMS Rear Defogger & Heated Mirrors Circuit



## SYSTEM WIRING DIAGRAMS Horn Circuit



## SYSTEM WIRING DIAGRAMS Power Antenna Circuit



#### SYSTEM WIRING DIAGRAMS Power Door Lock Circuit



#### SYSTEM WIRING DIAGRAMS Power Mirror Circuit



### SYSTEM WIRING DIAGRAMS Heated Seats Circuit



### SYSTEM WIRING DIAGRAMS Power Seat Circuit



### SYSTEM WIRING DIAGRAMS Power Window Circuit



SYSTEM WIRING DIAGRAMS Radio Circuits

1988 Volvo 760

For x



WIRING DIAGRAMS Fig. 7: Anti-Lock Brake System, Cruise Control & Accessories 1988 Volvo 760



WIRING DIAGRAMS

Fig. 8: Instrument Panel

1988 Volvo 760

For x

Copyright © 1998 Mitchell Repair Information Company, LLC Friday, July 23, 2004 08:57PM



102818

WIRING DIAGRAMS Fig. 9: Passenger Compartment 1988 Volvo 760

For x



WIRING DIAGRAMS Fig. 10: Passenger Compartment (Cont.) & Taillights 1988 Volvo 760

For x



#### WIRING DIAGRAMS Fig. 1: Engine Compartment & Headlights 1988 Volvo 760

For x



WIRING DIAGRAMS Fig. 2: Computer Engine Control (2.3L Turbo) 1988 Volvo 760



WIRING DIAGRAMS Fig. 3: Computer Engine Control (2.8L V6) 1988 Volvo 760

For x

Copyright © 1