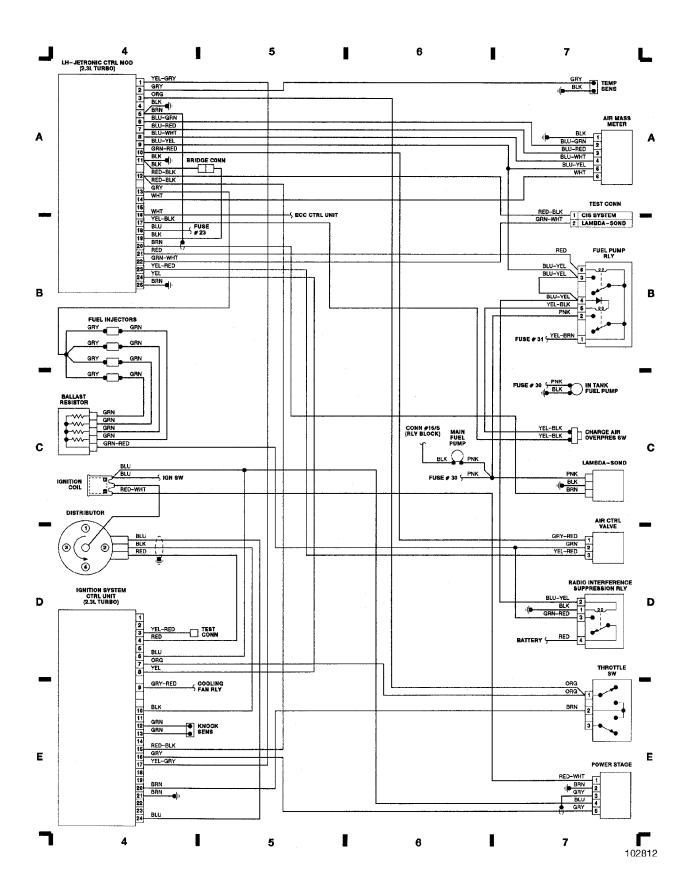

#### WIRING DIAGRAMS Fig. 1: Engine Compartment & Headlights 1988 Volvo 760

For x

WIRING DIAGRAMS Fig. 2: Computer Engine Control (2.3L Turbo) 1988 Volvo 760

WIRING DIAGRAMS Fig. 3: Computer Engine Control (2.8L V6) 1988 Volvo 760