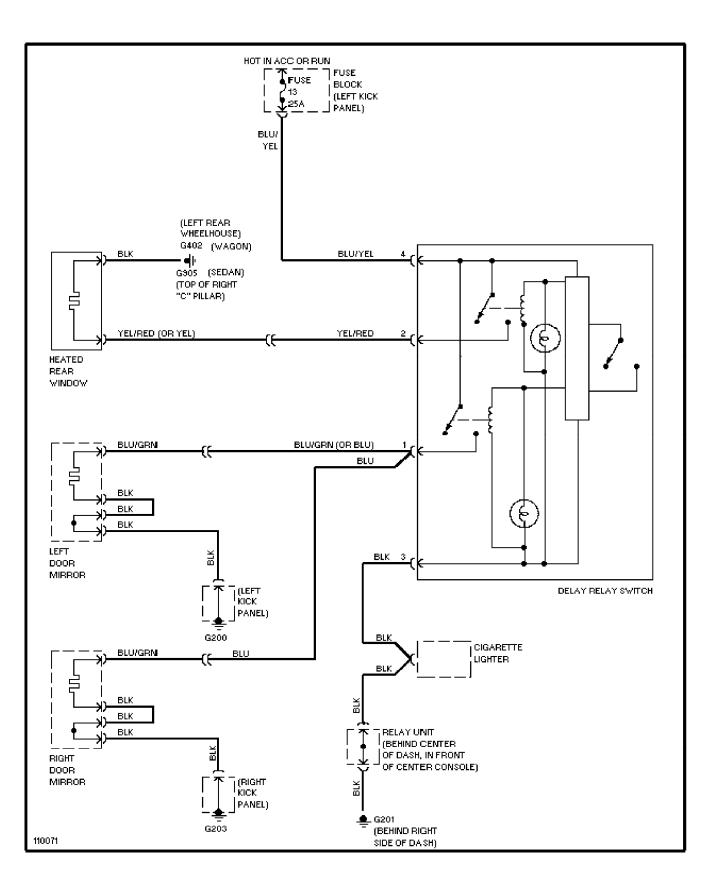

SYSTEM WIRING DIAGRAMS Cooling Fan Circuit



SYSTEM WIRING DIAGRAMS Charging Circuit



SYSTEM WIRING DIAGRAMS Starting Circuit



# SYSTEM WIRING DIAGRAMS Front Wiper/Washer Circuit



## SYSTEM WIRING DIAGRAMS Rear Wiper/Washer Circuit



# SYSTEM WIRING DIAGRAMS Defogger Circuit, W/O Heated Mirrors



# SYSTEM WIRING DIAGRAMS Rear Defogger & Heated Mirrors Circuit



## SYSTEM WIRING DIAGRAMS Horn Circuit



## SYSTEM WIRING DIAGRAMS Power Antenna Circuit



#### SYSTEM WIRING DIAGRAMS Power Door Lock Circuit



#### SYSTEM WIRING DIAGRAMS Power Mirror Circuit



### SYSTEM WIRING DIAGRAMS Heated Seats Circuit



### SYSTEM WIRING DIAGRAMS Power Seat Circuit



### SYSTEM WIRING DIAGRAMS Power Window Circuit



SYSTEM WIRING DIAGRAMS Radio Circuits

1988 Volvo 760

For x



WIRING DIAGRAMS Fig. 7: Anti-Lock Brake System, Cruise Control & Accessories 1988 Volvo 760



WIRING DIAGRAMS

Fig. 8: Instrument Panel

1988 Volvo 760

For x

Copyright © 1998 Mitchell Repair Information Company, LLC Friday, July 23, 2004 08:57PM



102818

WIRING DIAGRAMS Fig. 9: Passenger Compartment 1988 Volvo 760

For x



WIRING DIAGRAMS Fig. 10: Passenger Compartment (Cont