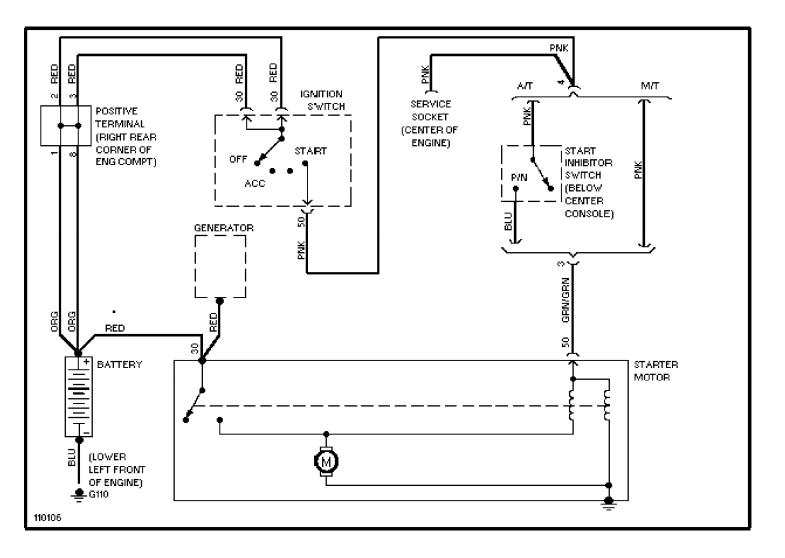

SYSTEM WIRING DIAGRAMS Cooling Fan Circuit

SYSTEM WIRING DIAGRAMS Charging Circuit

SYSTEM WIRING DIAGRAMS Starting Circuit