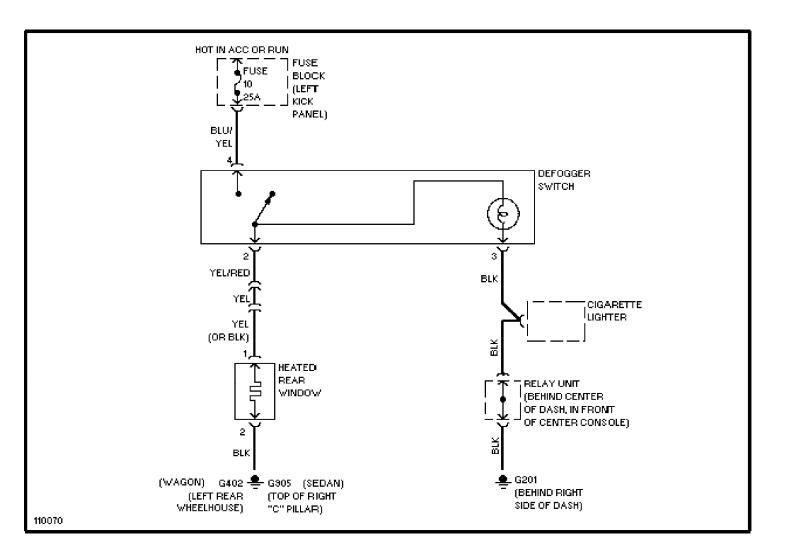

SYSTEM WIRING DIAGRAMS Cooling Fan Circuit



SYSTEM WIRING DIAGRAMS Charging Circuit



SYSTEM WIRING DIAGRAMS Starting Circuit



# SYSTEM WIRING DIAGRAMS Front Wiper/Washer Circuit



## SYSTEM WIRING DIAGRAMS Rear Wiper/Washer Circuit



# SYSTEM WIRING DIAGRAMS Defogger Circuit, W/O Heated Mirrors



# SYSTEM WIRING DIAGRAMS Rear Defogger & Heated Mirrors Circuit



## SYSTEM WIRING DIAGRAMS Horn Circuit



## SYSTEM WIRING DIAGRAMS Power Antenna Circuit



#### SYSTEM WIRING DIAGRAMS Power Door Lock Circuit



#### SYSTEM WIRING DIAGRAMS Power Mirror Circuit



### SYSTEM WIRING DIAGRAMS Heated Seats Circuit



### SYSTEM WIRING DIAGRAMS Power Seat Circuit



### SYSTEM WIRING DIAGRAMS Power Window Circuit



SYSTEM WIRING DIAGRAMS Radio Circuits

1988 Volvo 760

For x



WIRING DIAGRAMS Fig. 7: Anti-Lock Brake System, Cruise Control & Accessories 1988 Volvo 760



WIRING DIAGRAMS

Fig. 8: Instrument Panel

1988 Volvo 760

For x

Copyright © 1998 Mitchell Repair Information Company, LLC Friday, July 23, 2004 08:57PM



102818

WIRING DIAGRAMS Fig. 9: Passenger Compartment 1988 Volvo