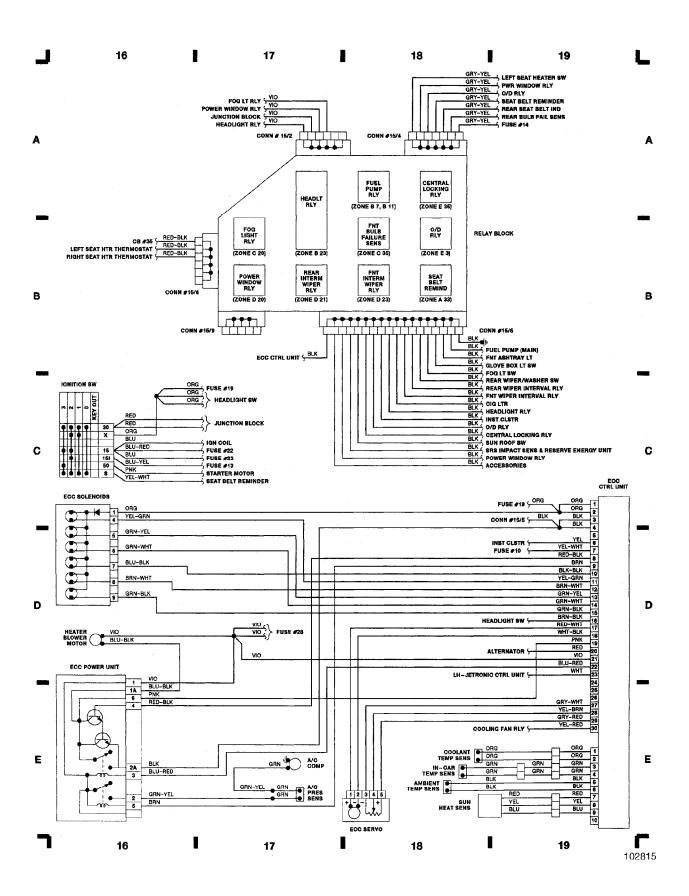

For x

Copyright © 1998 Mitchell Repair Information Company, LLC Friday, July 23, 2004 08:57PM

102813

WIRING DIAGRAMS

Fig. 4: Fuse Block

1988 Volvo 760

For x

WIRING DIAGRAMS Fig. 5: Relay Panel & A/C & Heating System 1988 Volvo 760

For x

WIRING DIAGRAMS Fig. 6: Steering Column Switches & Instrument Panel Switches 1988 Volvo 760

For x