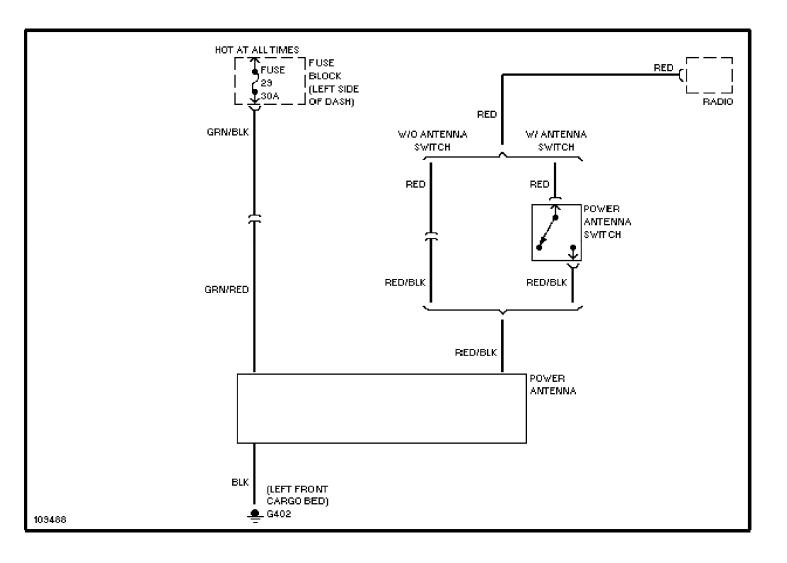

SYSTEM WIRING DIAGRAMS Cooling Fan Circuit



SYSTEM WIRING DIAGRAMS Charging Circuit



SYSTEM WIRING DIAGRAMS Starting Circuit



# SYSTEM WIRING DIAGRAMS Front Wiper/Washer Circuit



## SYSTEM WIRING DIAGRAMS Rear Wiper/Washer Circuit



# SYSTEM WIRING DIAGRAMS Defogger Circuit, W/O Heated Mirrors



# SYSTEM WIRING DIAGRAMS Rear Defogger & Heated Mirrors Circuit



## SYSTEM WIRING DIAGRAMS Horn Circuit



## SYSTEM WIRING DIAGRAMS Power Antenna Circuit



#### SYSTEM WIRING DIAGRAMS Power Door Lock Circuit



#### SYSTEM WIRING DIAGRAMS Power Mirror Circuit



### SYSTEM WIRING DIAGRAMS Heated Seats Circuit



### SYSTEM WIRING DIAGRAMS Power Seat Circuit



### SYSTEM WIRING DIAGRAMS Power Window Circuit



SYSTEM WIRING DIAGRAMS Radio Circuits

1988 Volvo 760

For x



WIRING DIAGRAMS Fig. 7: Anti-Lock Brake System, Cruise Control & Accessories 1988 Volvo 760



WIRING DIAGRAMS

Fig. 8: Instrument Panel

1988 Volvo 760

For x

Copyright © 1998 Mitchell Repair Information Company, LLC Friday, July 23, 2004 08:57PM



102818

WIRING DIAGRAMS Fig. 9: Passenger Compartment 1988 Volvo 760

For x



WIRING DIAGRAMS Fig. 10: Passenger Compartment (Cont.) & Taillights 1988 Volvo 760

For x



#### WIRING DIAGRAMS Fig. 1: Engine Compartment & He