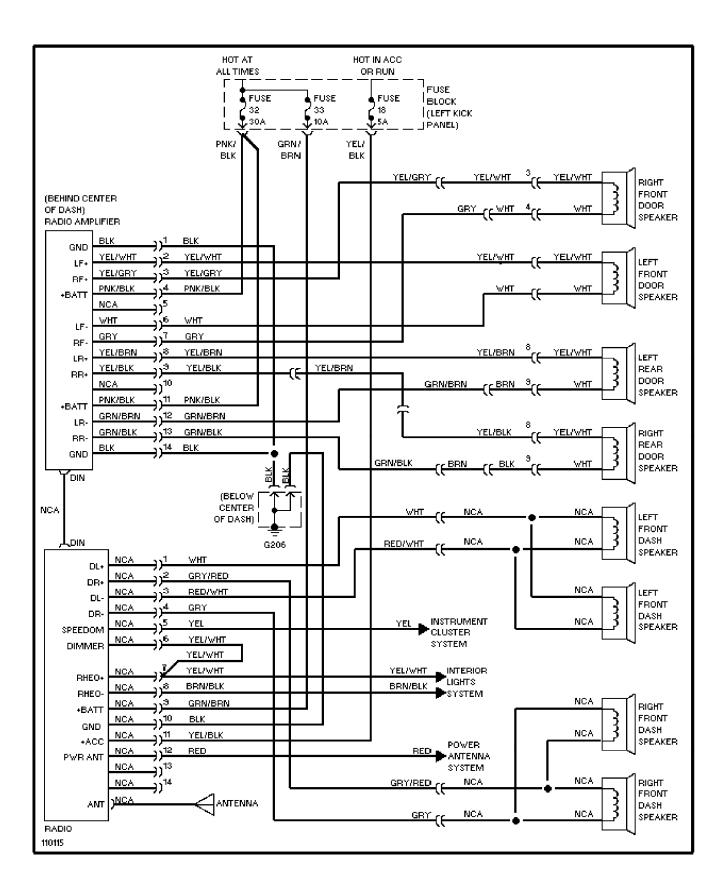

### SYSTEM WIRING DIAGRAMS Power Window Circuit

SYSTEM WIRING DIAGRAMS Radio Circuits

1988 Volvo 760

For x

WIRING DIAGRAMS Fig. 7: Anti-Lock Brake System, Cruise Control & Accessories 1988 Volvo 760

WIRING DIAGRAMS