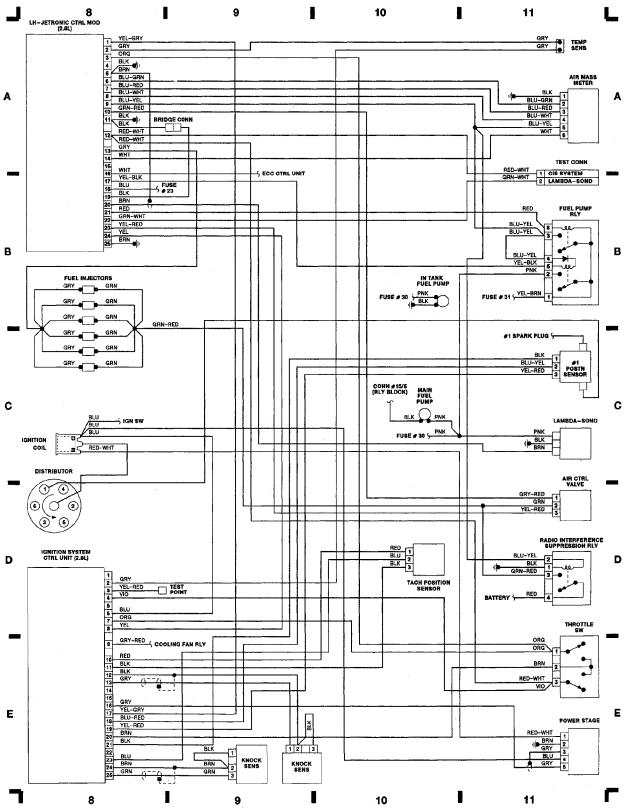

#### WIRING DIAGRAMS Fig. 1: Engine Compartment & Headlights 1988 Volvo 760

For x

WIRING DIAGRAMS Fig. 2: Computer Engine Control (2.3L Turbo) 1988 Volvo 760

WIRING DIAGRAMS Fig. 3: Computer Engine Control (2.8L V6) 1988 Volvo 760