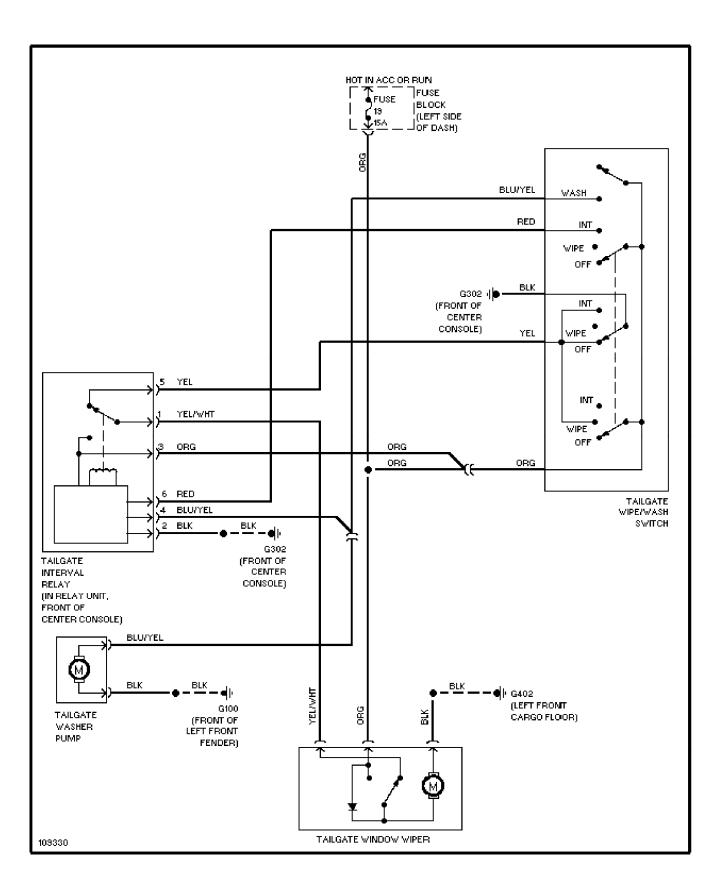

SYSTEM WIRING DIAGRAMS Cooling Fan Circuit



SYSTEM WIRING DIAGRAMS Charging Circuit



SYSTEM WIRING DIAGRAMS Starting Circuit



# SYSTEM WIRING DIAGRAMS Front Wiper/Washer Circuit



## SYSTEM WIRING DIAGRAMS Rear Wiper/Washer Circuit



# SYSTEM WIRING DIAGRAMS Defogger Circuit, W/O Heated Mirrors



# SYSTEM WIRING DIAGRAMS Rear Defogger & Heated Mirrors Circuit



## SYSTEM WIRING DIAGRAMS Horn Circuit



## SYSTEM WIRING DIAGRAMS Power Antenna Circuit



#### SYSTEM WIRING DIAGRAMS Power Door Lock Circuit



#### SYSTEM WIRING DIAGRAMS Power Mirror Circuit



### SYSTEM WIRING DIAGRAMS Heated Seats Circuit



### SYSTEM WIRING DIAGRAMS Power Seat Circuit



### SYSTEM WIRING DIAGRAMS Power Window Circuit



SYSTEM WIRING DIAGRAMS Radio Circuits

1988 Volvo 760

For x



WIRING DIAGRAMS Fig. 7: Anti-Lock Brake System, Cruise Control & Accessories 1988 Volvo 760



WIRING DIAGRAMS

Fig. 8: Instrument Panel

1988 Volvo 760

For x

Copyright © 1998 Mitchell Repair Information Company, LLC Friday, July 23, 2004 08:57PM