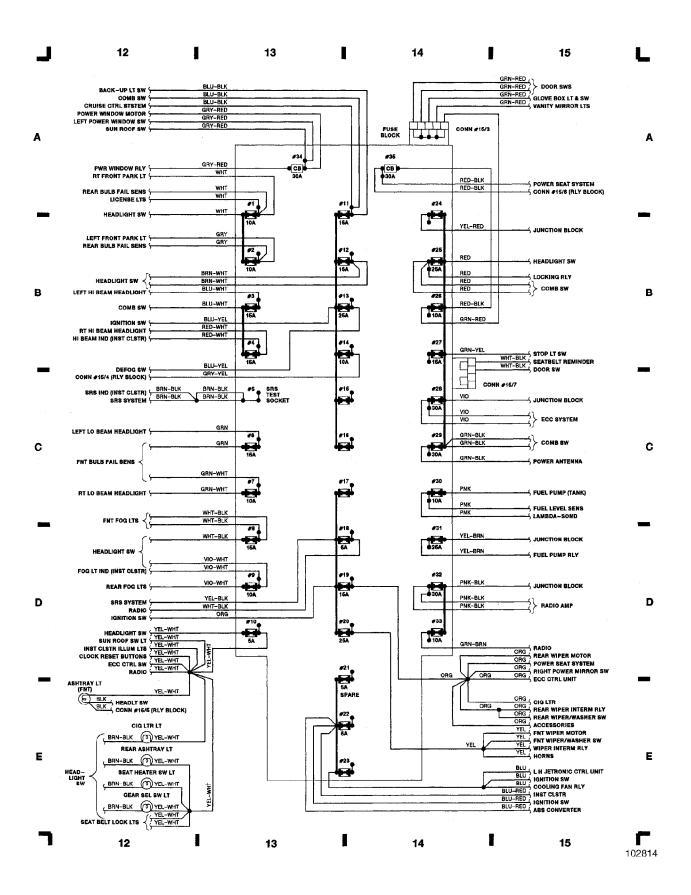

For x

Copyright © 1998 Mitchell Repair Information Company, LLC Friday, July 23, 2004 08:57PM

102813

WIRING DIAGRAMS

Fig. 4: Fuse Block

1988 Volvo 760

For x

WIRING DIAGRAMS Fig. 5: Relay Panel & A/C & Heating System 1988 Volvo 760