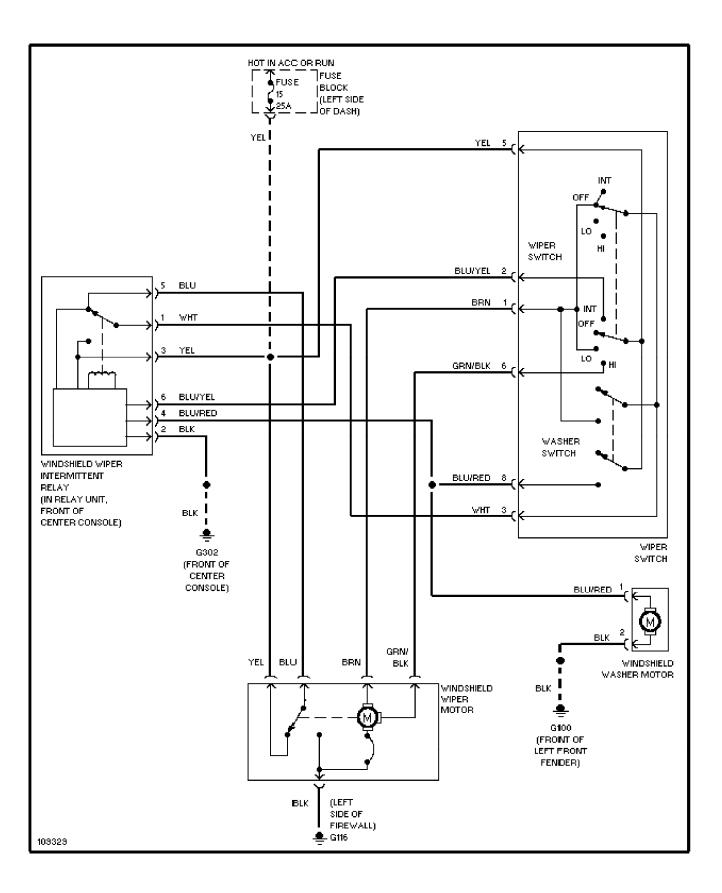

SYSTEM WIRING DIAGRAMS Cooling Fan Circuit



SYSTEM WIRING DIAGRAMS Charging Circuit



SYSTEM WIRING DIAGRAMS Starting Circuit



# SYSTEM WIRING DIAGRAMS Front Wiper/Washer Circuit



## SYSTEM WIRING DIAGRAMS Rear Wiper/Washer Circuit



# SYSTEM WIRING DIAGRAMS Defogger Circuit, W/O Heated Mirrors



# SYSTEM WIRING DIAGRAMS Rear Defogger & Heated Mirrors Circuit



## SYSTEM WIRING DIAGRAMS Horn Circuit



## SYSTEM WIRING DIAGRAMS Power Antenna Circuit



#### SYSTEM WIRING DIAGRAMS Power Door Lock Circuit



#### SYSTEM WIRING DIAGRAMS Power Mirror Circuit



### SYSTEM WIRING DIAGRAMS Heated Seats Circuit



### SYSTEM WIRING DIAGRAMS Power Seat Circuit



### SYSTEM WIRING DIAGRAMS Power Window Circuit



SYSTEM WIRING DIAGRAMS Radio Circuits

1988 Volvo 760

For x



WIRING DIAGRAMS Fig. 7: Anti-Lock Brake System, Cruise Control & Accessories 1988 Volvo 760



WIRING DIAGRAMS

Fig. 8: Instrument Panel

1988 Volvo 760

For x

Copyright © 1998 Mitchell Repair In