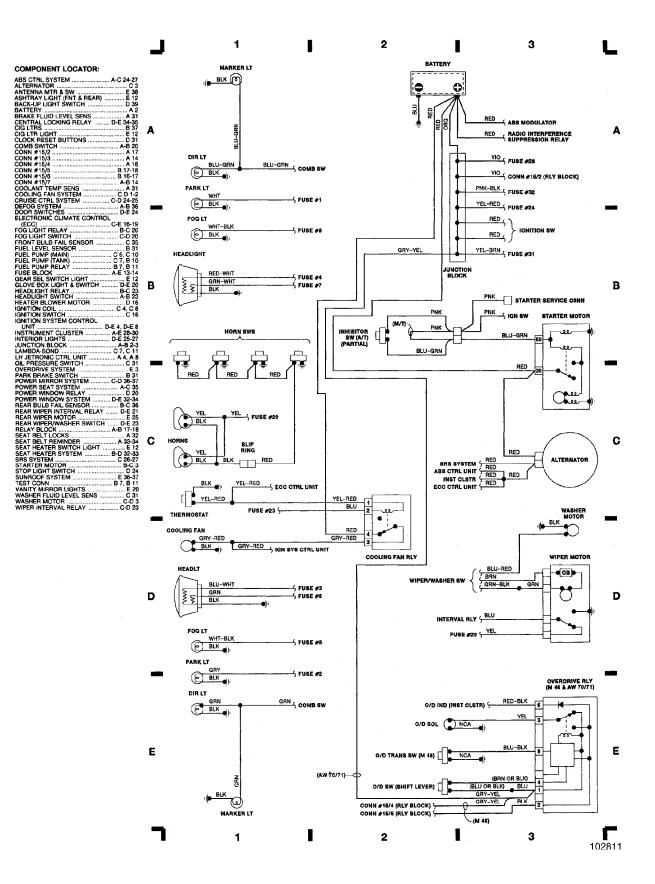

SYSTEM WIRING DIAGRAMS Cooling Fan Circuit

SYSTEM WIRING DIAGRAMS Charging Circuit

SYSTEM WIRING DIAGRAMS Starting Circuit

# SYSTEM WIRING DIAGRAMS Front Wiper/Washer Circuit

#### WIRING DIAGRAMS Fig. 1: Engine Compartment & Headlights 1988 Volvo 760

For x

WIRING DIAGRAMS Fig. 2: Computer Engine Control (2.3L Turbo) 1988 Volvo 760

WIRING DIAGRAMS Fig. 3: Computer Engine Control (2.8L V6) 1988 Volvo 760