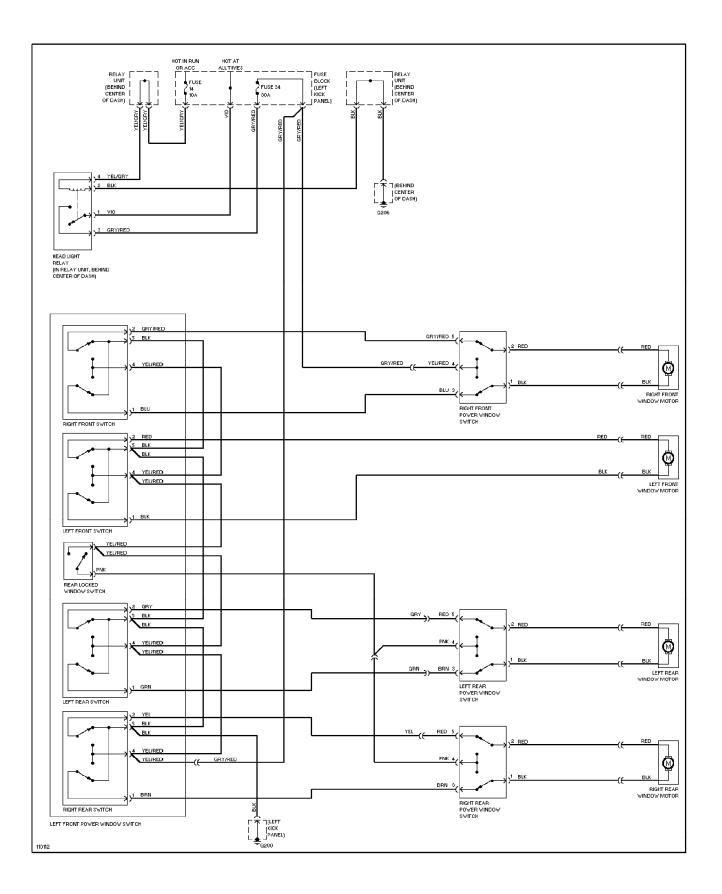

### SYSTEM WIRING DIAGRAMS Power Window Circuit

SYSTEM WIRING DIAGRAMS Radio Circuits

1988 Volvo 760

For x

WIRING DIAGRAMS Fig. 7: Anti-Lock Brake System, Cruise Control & Accessories 1988 Volvo 760

WIRING DIAGRAMS