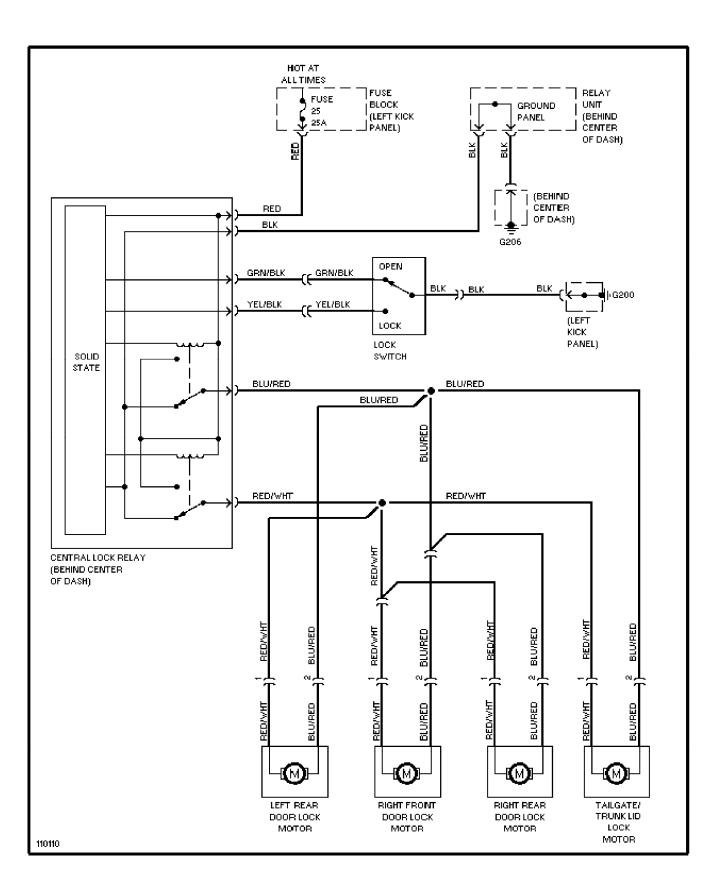

SYSTEM WIRING DIAGRAMS Cooling Fan Circuit



SYSTEM WIRING DIAGRAMS Charging Circuit



SYSTEM WIRING DIAGRAMS Starting Circuit



# SYSTEM WIRING DIAGRAMS Front Wiper/Washer Circuit



## SYSTEM WIRING DIAGRAMS Rear Wiper/Washer Circuit



# SYSTEM WIRING DIAGRAMS Defogger Circuit, W/O Heated Mirrors



# SYSTEM WIRING DIAGRAMS Rear Defogger & Heated Mirrors Circuit



## SYSTEM WIRING DIAGRAMS Horn Circuit



## SYSTEM WIRING DIAGRAMS Power Antenna Circuit



#### SYSTEM WIRING DIAGRAMS Power Door Lock Circuit



#### SYSTEM WIRING DIAGRAMS Power Mirror Circuit



### SYSTEM WIRING DIAGRAMS Heated Seats Circuit



### SYSTEM WIRING DIAGRAMS Power Seat Circuit



### SYSTEM WIRING DIAGRAMS Power Window Circuit



SYSTEM WIRING DIAGRAMS Radio Circuits

1988 Volvo 760

For x



WIRING DIAGRAMS Fig. 7: Anti-Lock Brake System, Cruise Control & Accessories 1988 Volvo 760



WIRING DIAGRAMS

Fig. 8: Instrument Panel

1988 Volvo 760

For x

Copyright © 1998 Mitchell Repair Information Company, LLC Friday, July 23, 2004 08:57PM



102818

WIRING DIAGRAMS Fig. 9: Passenger Compartment 1988 Volvo 760

For x



WIRING DIAGRAMS Fig. 10: Passenger Compartment (Cont.) & Taillights 1988 Volvo 760

For x



#### WIRING DIAGRAMS Fig. 1: Engine Compartment & Headlights 1988 Volvo 760

For x



WIRING DIAGRAMS Fig.