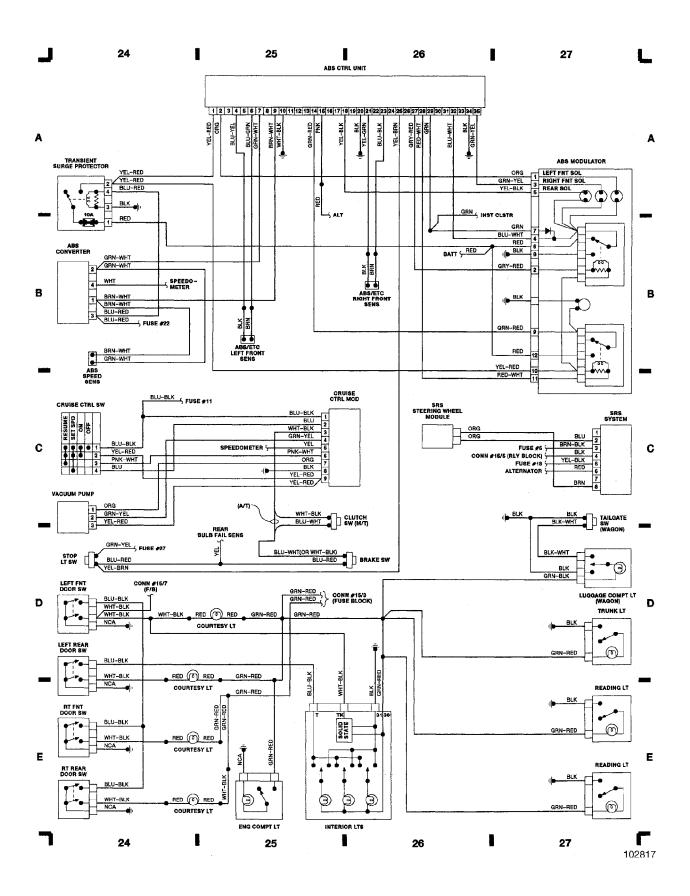

### SYSTEM WIRING DIAGRAMS Power Window Circuit

SYSTEM WIRING DIAGRAMS Radio Circuits

1988 Volvo 760

For x

WIRING DIAGRAMS Fig. 7: Anti-Lock Brake System, Cruise Control & Accessories 1988 Volvo 760

WIRING DIAGRAMS