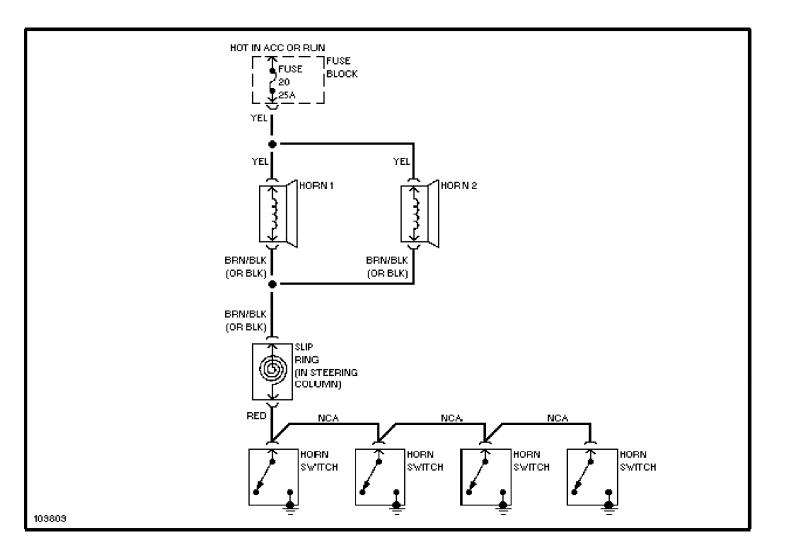

SYSTEM WIRING DIAGRAMS Cooling Fan Circuit



SYSTEM WIRING DIAGRAMS Charging Circuit



SYSTEM WIRING DIAGRAMS Starting Circuit



# SYSTEM WIRING DIAGRAMS Front Wiper/Washer Circuit



## SYSTEM WIRING DIAGRAMS Rear Wiper/Washer Circuit



# SYSTEM WIRING DIAGRAMS Defogger Circuit, W/O Heated Mirrors



# SYSTEM WIRING DIAGRAMS Rear Defogger & Heated Mirrors Circuit



## SYSTEM WIRING DIAGRAMS Horn Circuit



## SYSTEM WIRING DIAGRAMS Power Antenna Circuit



#### SYSTEM WIRING DIAGRAMS Power Door Lock Circuit



#### SYSTEM WIRING DIAGRAMS Power Mirror Circuit



### SYSTEM WIRING DIAGRAMS Heated Seats Circuit



### SYSTEM WIRING DIAGRAMS Power Seat Circuit



### SYSTEM WIRING DIAGRAMS Power Window Circuit



SYSTEM WIRING DIAGRAMS Radio Circuits

1988 Volvo 760

For x



WIRING DIAGRAMS Fig. 7: Anti-Lock Brake System, Cruise Control & Accessories 1988 Volvo 760



WIRING DIAGRAMS

Fig. 8: Instrument Panel

1988 Volvo 760

For x

Copyright © 1998 Mitchell Repair Information Company, LLC Friday, July 23, 2004 08:57PM



102818

WIRING DIAGRAMS Fig. 9: Passenger Compartment 1988 Volvo 760

For x



WIRING DIAGRAMS Fig. 10: Passenger Compartment (Cont.) & Taillights 1988 Volvo 760

For x



#