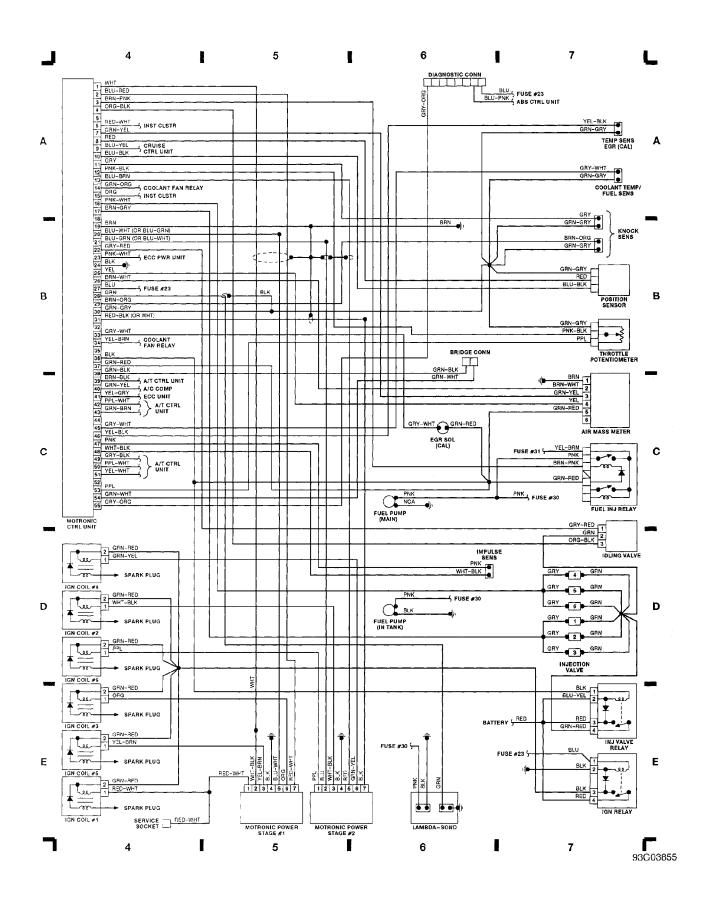

## Fig. 2: Motronic Control Unit, Fuel Injector Relay (Grid 4-7)

1992 Volvo 960

For x