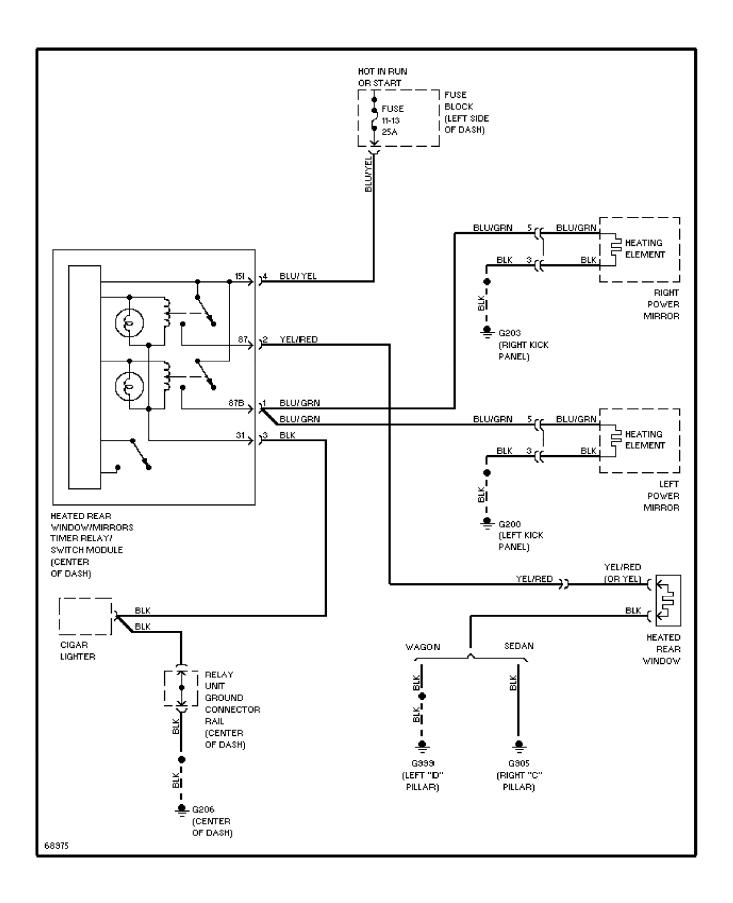

# SYSTEM WIRING DIAGRAMS Cooling Fan Circuit

1992 Volvo 960

For x



# SYSTEM WIRING DIAGRAMS Starting Circuit

1992 Volvo 960

For x



# SYSTEM WIRING DIAGRAMS Front Washer/Wiper Circuit

1992 Volvo 960

For x



# **SYSTEM WIRING DIAGRAMS Headlight Washer/Wiper Circuit**

1992 Volvo 960

For x



## SYSTEM WIRING DIAGRAMS Rear Washer/Wiper Circuit

1992 Volvo 960

For x



# SYSTEM WIRING DIAGRAMS Defogger Circuit

1992 Volvo 960

For x



## SYSTEM WIRING DIAGRAMS Horn Circuit

1992 Volvo 960

For x



## SYSTEM WIRING DIAGRAMS Memory Seat Circuit

1992 Volvo 960

For x



# SYSTEM WIRING DIAGRAMS Power Antenna Circuit

1992 Volvo 960

For x



## SYSTEM WIRING DIAGRAMS Power Door Lock Circuit

1992 Volvo 960

For x



## SYSTEM WIRING DIAGRAMS Power Mirror Circuit

1992 Volvo 960

For x



## SYSTEM WIRING DIAGRAMS Heated Seats Circuit

1992 Volvo 960

For x



## SYSTEM WIRING DIAGRAMS Power Seats Circuit

1992 Volvo 960

For x



# **SYSTEM WIRING DIAGRAMS Power Window Circuit**

1992 Volvo 960

For x



## SYSTEM WIRING DIAGRAMS Radio Circuits

1992 Volvo 960

For x



## **SYSTEM WIRING DIAGRAMS** Charging Circuit 1992 Volvo 960

For x



## Fig. 8: Roof Light, Door Warning Lights (Grid 28-31)

1992 Volvo 960

For x