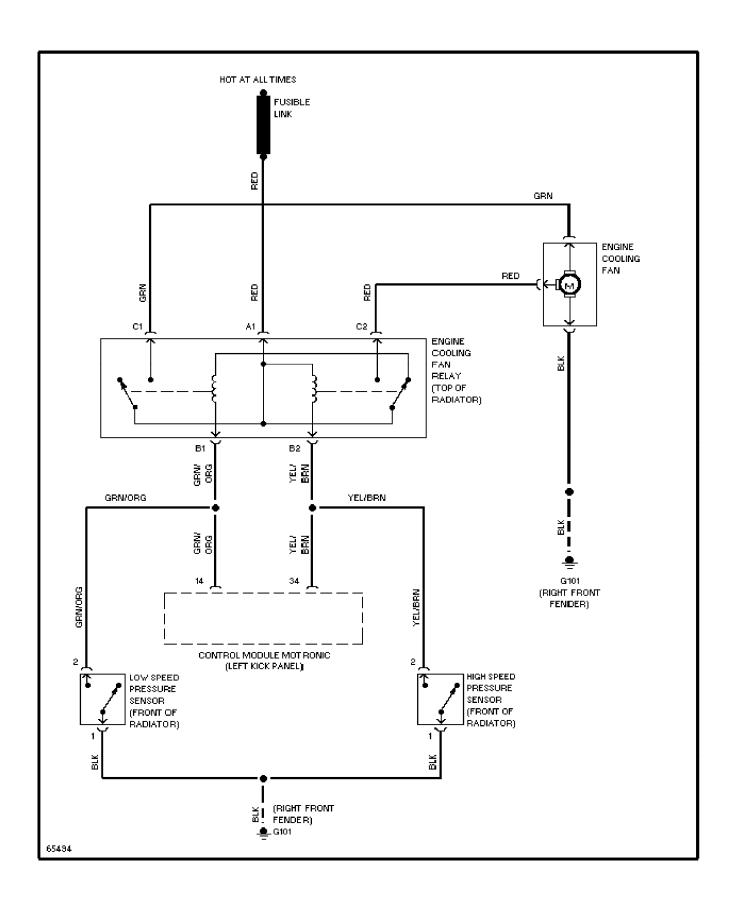

# SYSTEM WIRING DIAGRAMS Cooling Fan Circuit

1992 Volvo 960

For x



# SYSTEM WIRING DIAGRAMS Starting Circuit

1992 Volvo 960

For x



# SYSTEM WIRING DIAGRAMS Front Washer/Wiper Circuit

1992 Volvo 960

For x



# **SYSTEM WIRING DIAGRAMS Headlight Washer/Wiper Circuit**

1992 Volvo 960

For x



## SYSTEM WIRING DIAGRAMS Rear Washer/Wiper Circuit

1992 Volvo 960

For x



# SYSTEM WIRING DIAGRAMS Defogger Circuit

1992 Volvo 960

For x



## SYSTEM WIRING DIAGRAMS Horn Circuit

1992 Volvo 960

For x



## SYSTEM WIRING DIAGRAMS Memory Seat Circuit

1992 Volvo 960

For x



# SYSTEM WIRING DIAGRAMS Power Antenna Circuit

1992 Volvo 960

For x



## SYSTEM WIRING DIAGRAMS Power Door Lock Circuit

1992 Volvo 960

For x



## SYSTEM WIRING DIAGRAMS Power Mirror Circuit

1992 Volvo 960

For x



## SYSTEM WIRING DIAGRAMS Heated Seats Circuit

1992 Volvo 96