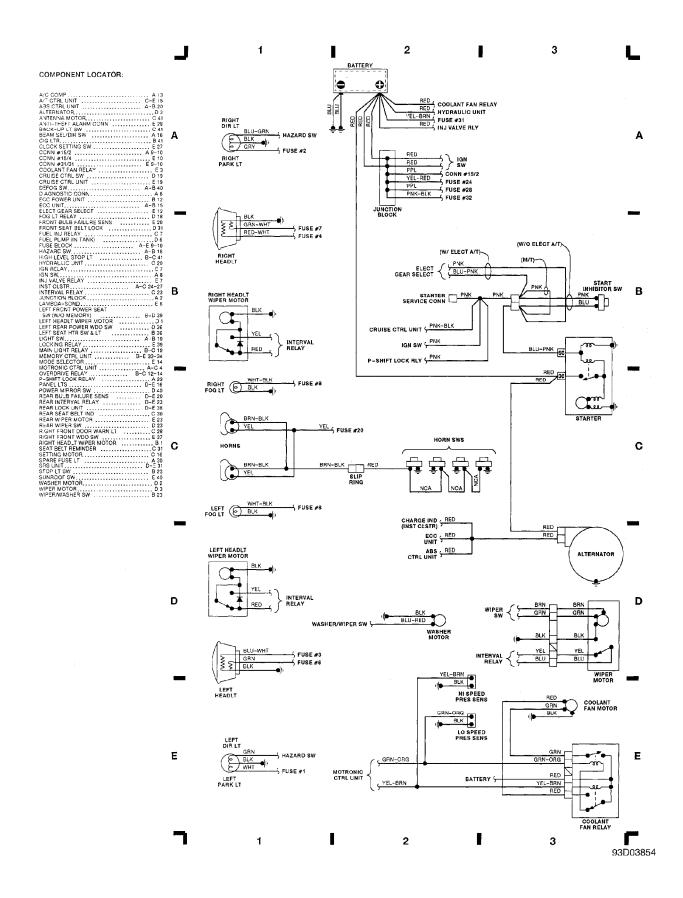

## Fig. 1: Engine Compartment, Headlights (Grid 1-3)

1992 Volvo 960

#### For x