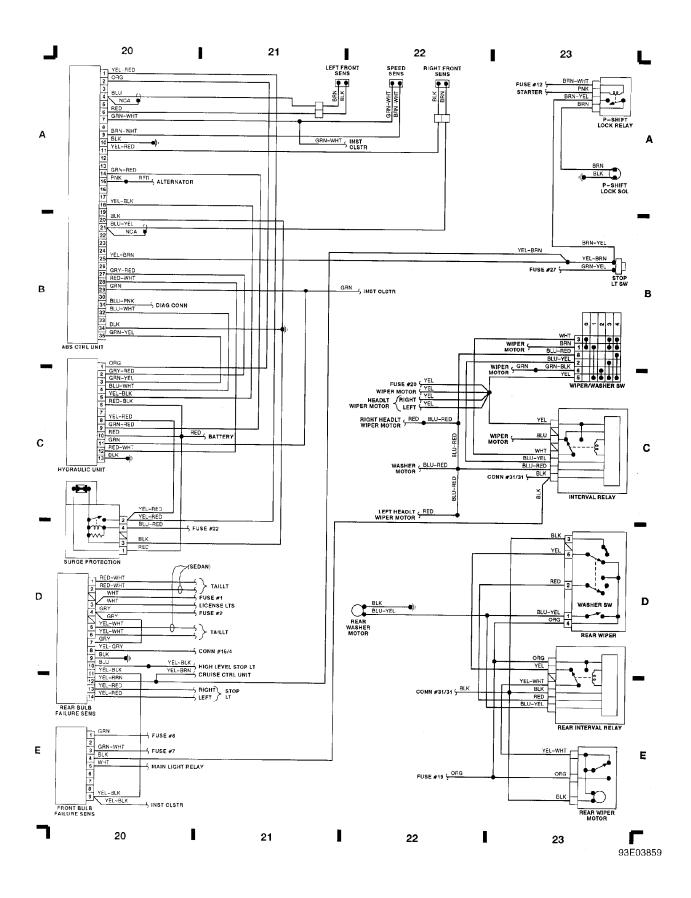

## Fig. 6: ABS Control Unit, Rear Wiper Motor (Grid 20-23)

1992 Volvo 960

For x