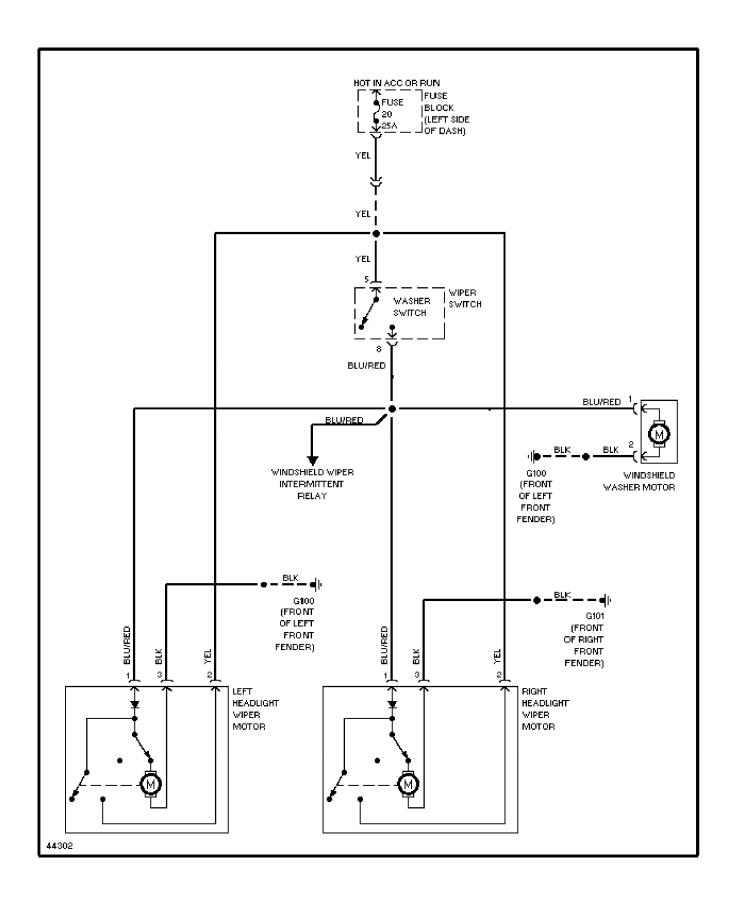

# **SYSTEM WIRING DIAGRAMS Headlight Washer/Wiper Circuit**

1992 Volvo 960

For x