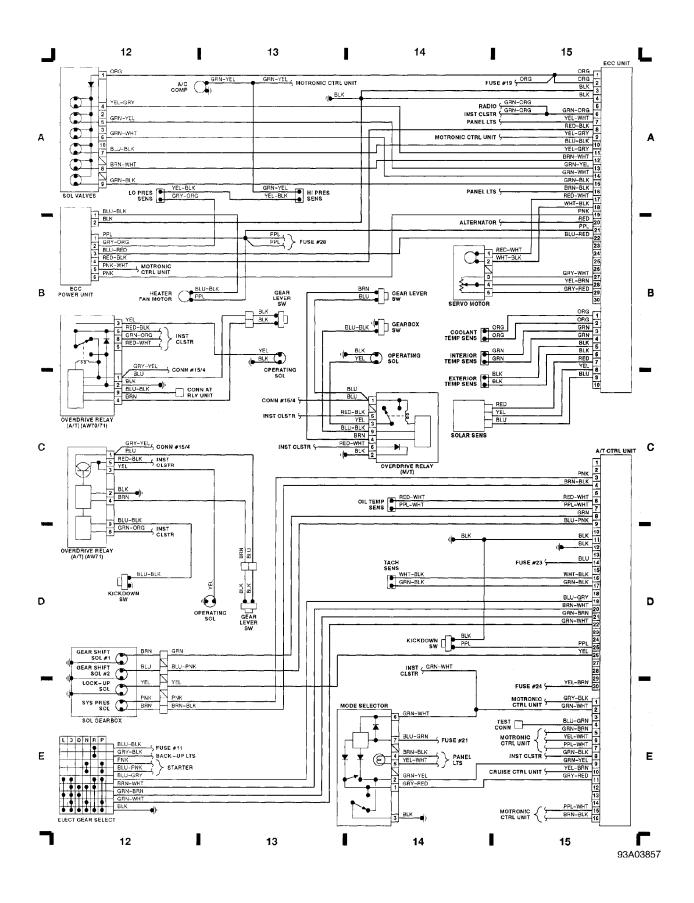

## WIRING DIAGRAMS Fig. 4: ECC Control Unit, A/T Control Unit (Grid 12-15)

1992 Volvo 960

For x