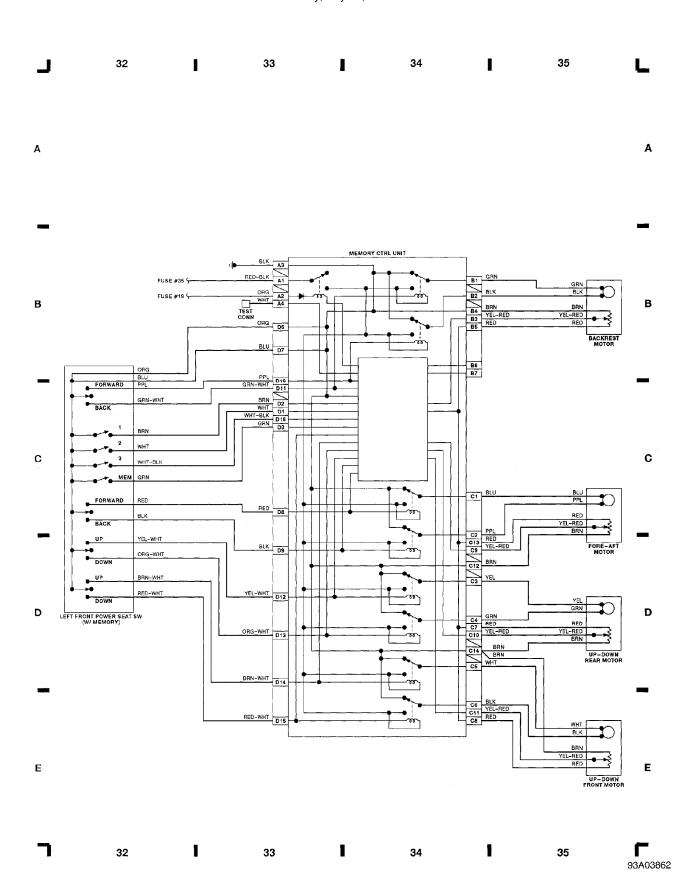

## Fig. 8: Roof Light, Door Warning Lights (Grid 28-31)

1992 Volvo 960

For x

Fig. 9: Power Seat (W/Memory), Memory Control Unit (Grid 32-35)

1992 Volvo 960

For x