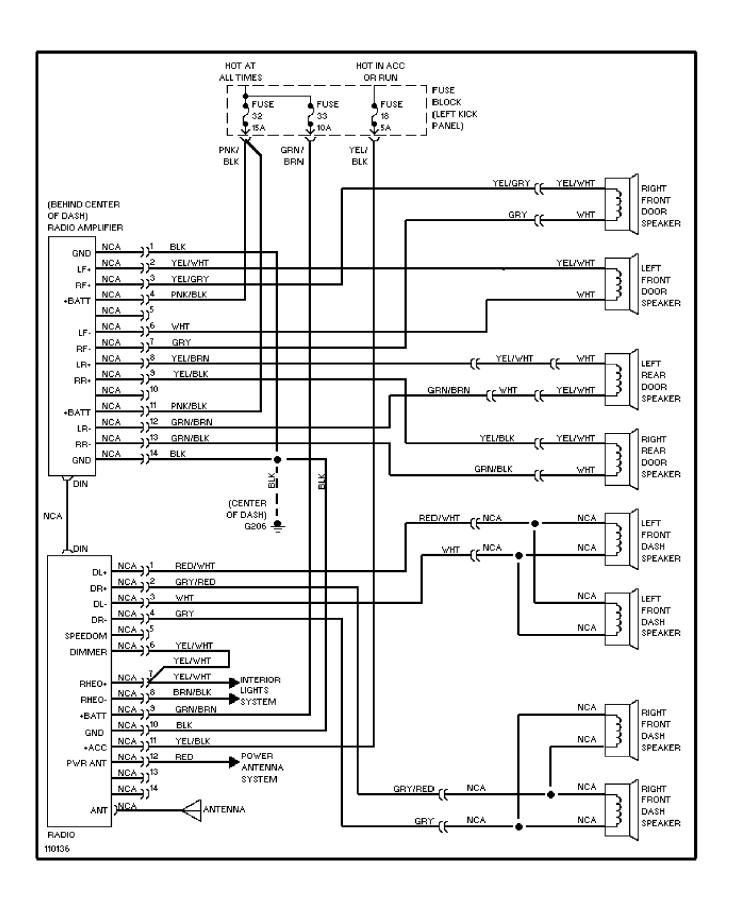

For x



## SYSTEM WIRING DIAGRAMS Rear Washer/Wiper Circuit

1992 Volvo 960

For x



# SYSTEM WIRING DIAGRAMS Defogger Circuit

1992 Volvo 960

For x



## SYSTEM WIRING DIAGRAMS Horn Circuit

1992 Volvo 960

For x



## SYSTEM WIRING DIAGRAMS Memory Seat Circuit

1992 Volvo 960

For x



# SYSTEM WIRING DIAGRAMS Power Antenna Circuit

1992 Volvo 960

For x



## SYSTEM WIRING DIAGRAMS Power Door Lock Circuit

1992 Volvo 960

For x



## SYSTEM WIRING DIAGRAMS Power Mirror Circuit

1992 Volvo 960

For x



## SYSTEM WIRING DIAGRAMS Heated Seats Circuit

1992 Volvo 960

For x



## SYSTEM WIRING DIAGRAMS Power Seats Circuit

1992 Volvo 960

For x



# **SYSTEM WIRING DIAGRAMS Power Window Circuit**

1992 Volvo 960

For x



## SYSTEM WIRING DIAGRAMS Radio Circuits

1992 Volvo 960

For x



## **SYSTEM WIRING DIAGRAMS** Charging Circuit 1992 Volvo 960

For x



## Fig. 8: Roof Light, Door Warning Lights (Grid 28-31)

1992 Volvo 960

For x



Fig. 9: Power Seat (W/Memory), Memory Control Unit (Grid 32-35)

1992 Volvo 960

For x



## Fig. 10: Power Seat (W/O Memory), Pwr Window/Lock (Grid 36-39)

1992 Volvo 960

For x



## Fig. 11: Power Mirror/Defogger Sw, Taillight (Grid 40-43)

1992 Volvo 960

For x



## Fig. 1: Engine Compartment, Headlights (Grid 1-3)

1992 Volvo 960

#### For x



## Fig. 2: Motronic Control Unit, Fuel Injector Relay (Grid 4-7)

1992 Volvo 960

For x



## Fig. 3: Ignition Switch, Fuse Block, Bypass Relay (Grid 8-11)

1992 Volvo 960

For x



## WIRING DIAGRAMS Fig. 4: ECC Control Unit, A/T Control Unit (Grid 12-15)

1992 Volvo 960

For x



## Fig.