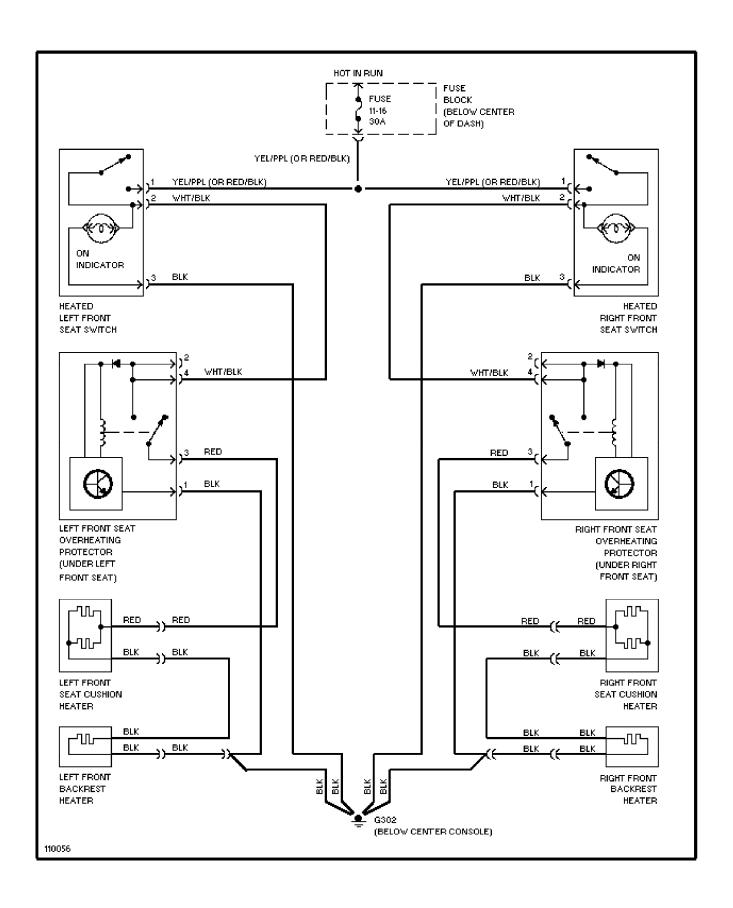

WIRING DIAGRAMS Starting Circuit

1992 Volvo 960

For x



# SYSTEM WIRING DIAGRAMS Front Washer/Wiper Circuit

1992 Volvo 960

For x



# **SYSTEM WIRING DIAGRAMS Headlight Washer/Wiper Circuit**

1992 Volvo 960

For x



## SYSTEM WIRING DIAGRAMS Rear Washer/Wiper Circuit

1992 Volvo 960

For x



# SYSTEM WIRING DIAGRAMS Defogger Circuit

1992 Volvo 960

For x



## SYSTEM WIRING DIAGRAMS Horn Circuit

1992 Volvo 960

For x



## SYSTEM WIRING DIAGRAMS Memory Seat Circuit

1992 Volvo 960

For x



# SYSTEM WIRING DIAGRAMS Power Antenna Circuit

1992 Volvo 960

For x



## SYSTEM WIRING DIAGRAMS Power Door Lock Circuit

1992 Volvo 960

For x



## SYSTEM WIRING DIAGRAMS Power Mirror Circuit

1992 Volvo 960

For x



## SYSTEM WIRING DIAGRAMS Heated Seats Circuit

1992 Volvo 960

For x



## SYSTEM WIRING DIAGRAMS Power Seats Circuit

1992 Volvo 960

For x



# **SYSTEM WIRING DIAGRAMS Power Window Circuit**

1992 Volvo 960

For x



## SYSTEM WIRING DIAGRAMS Radio Circuits

1992 Volvo 960

For x



## **SYSTEM WIRING DIAGRAMS** Charging Circuit 1992 Volvo 960

For x



## Fig. 8: Roof Light, Door Warning Lights (Grid 28-31)

1992 Volvo 960

For x



Fig. 9: Power Seat (W/Memory), Memory Control Unit (Grid 32-35)

1992 Volvo 960

For x



## Fig. 10: Power Seat (W/O Memory), Pwr Window/Lock (Grid 36-39)

1992 Volvo 960

For x



## Fig. 11: Power Mirror/Defogger Sw, Taillight (Grid 40-43)

1992 Volvo 960

For x



## Fig. 1: Engine Compartment, Headlights (Grid 1-3)

1992 Volvo 960

#### For x



## Fig. 2: Motronic Control Unit, Fuel Injector Relay (Grid 4-7)

1992 Volvo