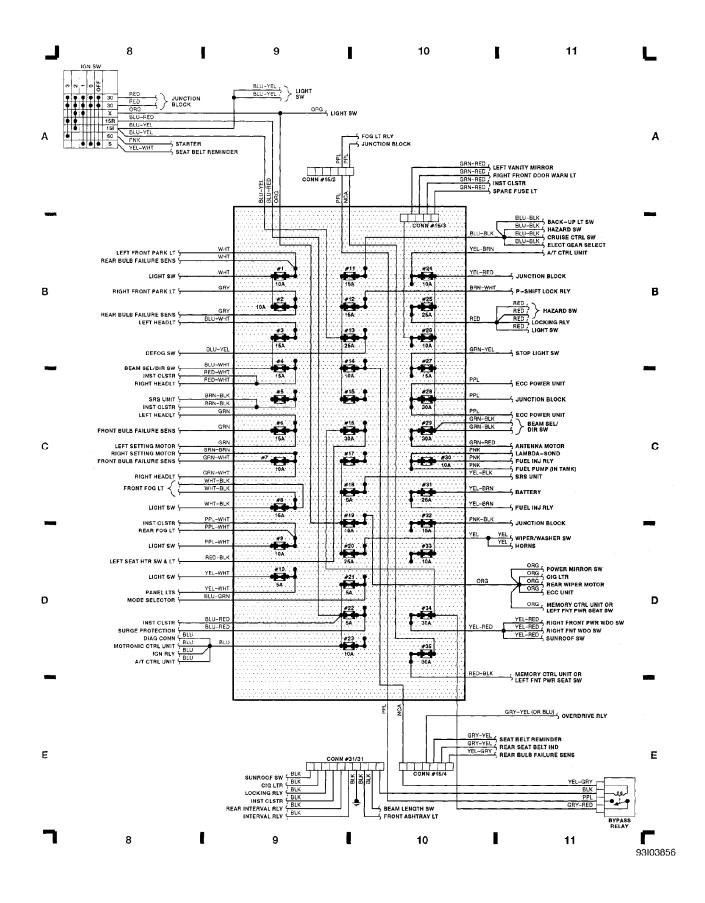

## Fig. 3: Ignition Switch, Fuse Block, Bypass Relay (Grid 8-11)

1992 Volvo 960

For x