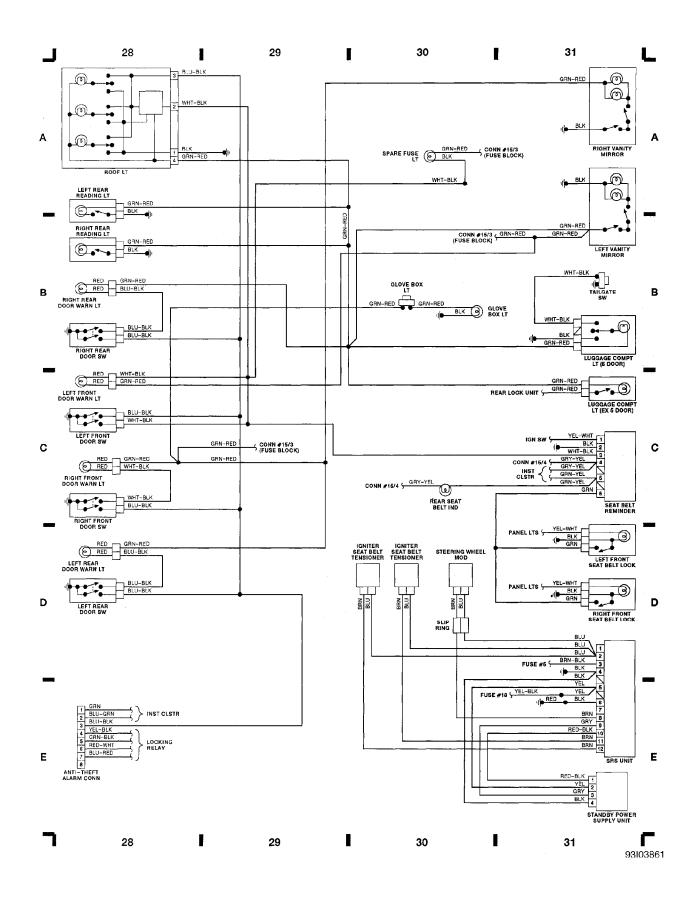

## Fig. 8: Roof Light, Door Warning Lights (Grid 28-31)

1992 Volvo 960

For x

Fig. 9: Power Seat (W/Memory), Memory Control Unit (Grid 32-35)

1992 Volvo 960

For x