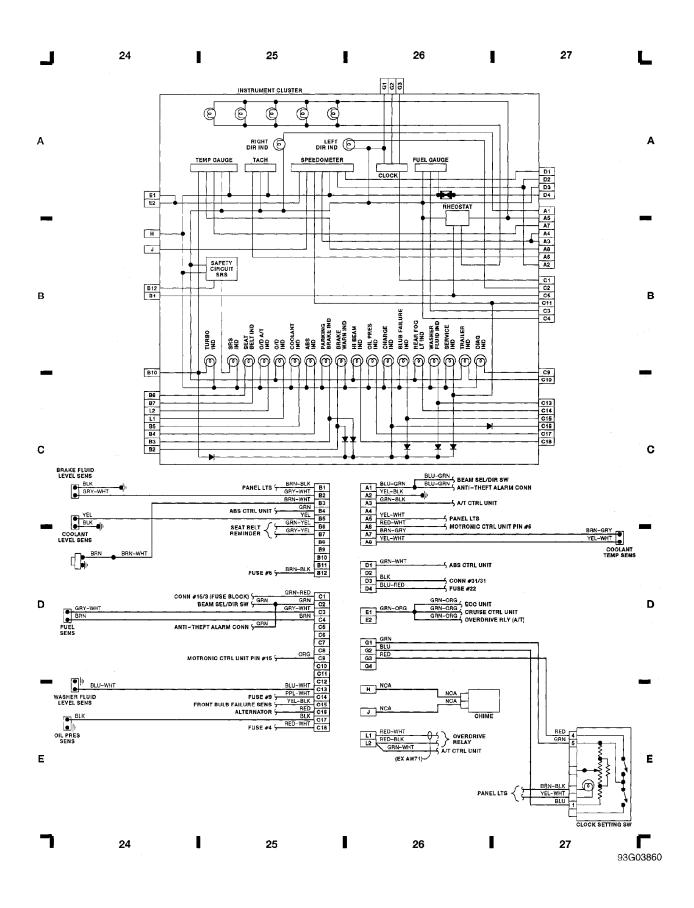

## Fig. 7: Instrument Cluster, Clock Setting Sw (Grid 24-27)

1992 Volvo 960

For x