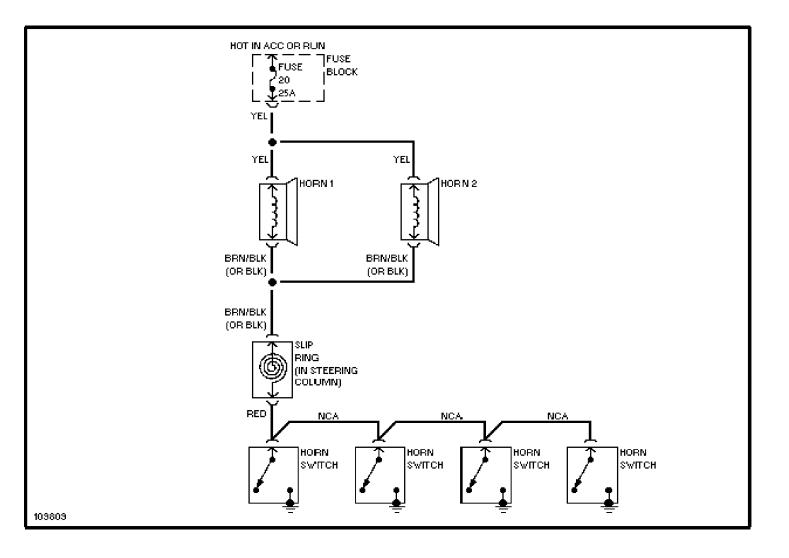

# SYSTEM WIRING DIAGRAMS Cooling Fan Circuit

1992 Volvo 960

For x



# SYSTEM WIRING DIAGRAMS Starting Circuit

1992 Volvo 960

For x



# SYSTEM WIRING DIAGRAMS Front Washer/Wiper Circuit

1992 Volvo 960

For x



# **SYSTEM WIRING DIAGRAMS Headlight Washer/Wiper Circuit**

1992 Volvo 960

For x



## SYSTEM WIRING DIAGRAMS Rear Washer/Wiper Circuit

1992 Volvo 960

For x



# SYSTEM WIRING DIAGRAMS Defogger Circuit

1992 Volvo 960

For x



## SYSTEM WIRING DIAGRAMS Horn Circuit

1992 Volvo 960

For x



## SYSTEM WIRING DIAGRAMS Memory Seat Circuit

1992 Volvo 960

For x



# SYSTEM WIRING DIAGRAMS Power Antenna Circuit

1992 Volvo 960

For x



## SYSTEM WIRING DIAGRAMS Power Door Lock Circuit

1992 Volvo 960

For x



## SYSTEM WIRING DIAGRAMS Power Mirror Circuit

1992 Volvo 960

For x



## SYSTEM WIRING DIAGRAMS Heated Seats Circuit

1992 Volvo 960

For x



## SYSTEM WIRING DIAGRAMS Power Seats Circuit

1992 Volvo 960

For x



# **SYSTEM WIRING DIAGRAMS Power Window Circuit**

1992 Volvo 960

For x



## SYSTEM WIRING DIAGRAMS Radio Circuits

1992 Volvo 960

For x



## **SYSTEM WIRING DIAGRAMS** Charging Circuit 1992 Volvo 960

For x



## Fig. 8: Roof Light, Door Warning Lights (Grid 28-31)

1992 Volvo 960

For x



Fig. 9: Power Seat (W/Memory), Memory Control Unit (Grid 32-35