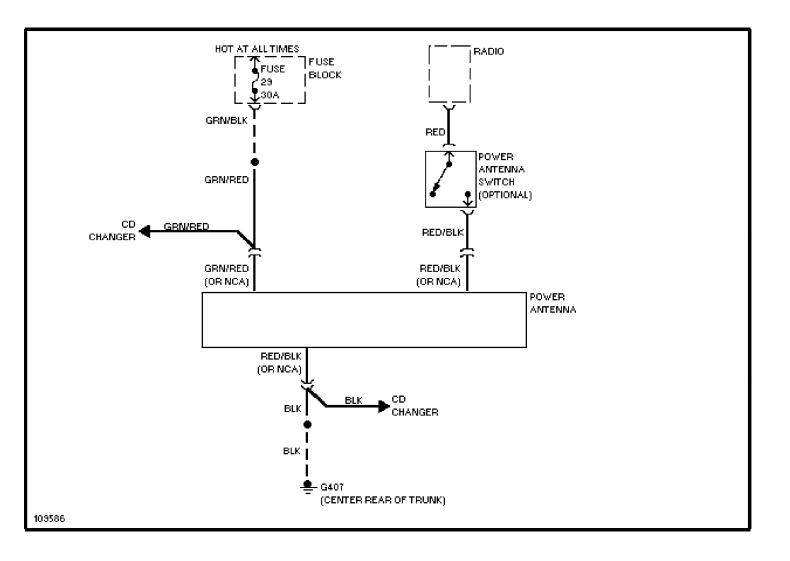

# SYSTEM WIRING DIAGRAMS Cooling Fan Circuit

1992 Volvo 960

For x



# SYSTEM WIRING DIAGRAMS Starting Circuit

1992 Volvo 960

For x



# SYSTEM WIRING DIAGRAMS Front Washer/Wiper Circuit

1992 Volvo 960

For x



# **SYSTEM WIRING DIAGRAMS Headlight Washer/Wiper Circuit**

1992 Volvo 960

For x



## SYSTEM WIRING DIAGRAMS Rear Washer/Wiper Circuit

1992 Volvo 960

For x



# SYSTEM WIRING DIAGRAMS Defogger Circuit

1992 Volvo 960

For x



## SYSTEM WIRING DIAGRAMS Horn Circuit

1992 Volvo 960

For x



## SYSTEM WIRING DIAGRAMS Memory Seat Circuit

1992 Volvo 960

For x



# SYSTEM WIRING DIAGRAMS Power Antenna Circuit

1992 Volvo 960

For x



## SYSTEM WIRING DIAGRAMS Power Door Lock Circuit

1992 Volvo 960

For x



## SYSTEM WIRING DIAGRAMS Power Mirror Circuit

1992 Volvo 960

For x



## SYSTEM WIRING DIAGRAMS Heated Seats Circuit

1992 Volvo 960

For x



## SYSTEM WIRING DIAGRAMS Power Seats Circuit

1992 Volvo 960

For x



# **SYSTEM WIRING DIAGRAMS Power Window Circuit**

1992 Volvo 960

For x



## SYSTEM WIRING DIAGRAMS Radio Circuits

1992 Volvo 960

For x



## **SYSTEM WIRING DIAGRAMS** Charging Circuit 1992 Volvo 960

For x



## Fig. 8: Roof Light, Door Warning Lights (Grid 28-31)

1992 Volvo 960

For x



Fig. 9: Power Seat (W/Memory), Memory Control Unit (Grid 32-35)

1992 Volvo 960

For x



## Fig. 10: Power Seat (W/O Memory), Pwr Window/Lock (Grid 36-39)

1992 Volvo 960

For x



## Fig. 11: Power Mirror/