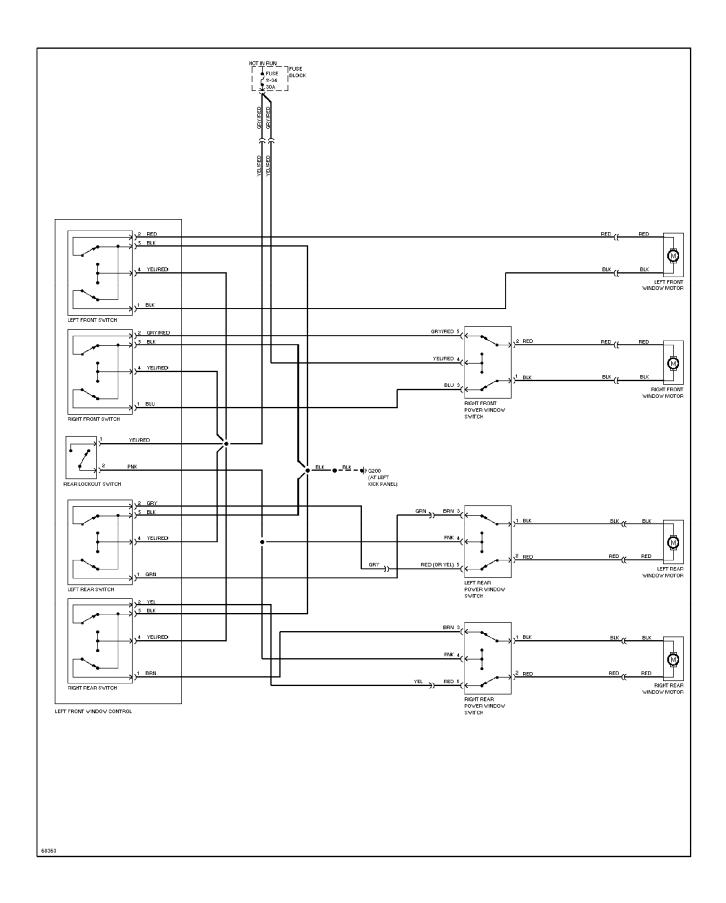

WIRING DIAGRAMS Headlight Washer/Wiper Circuit**

1992 Volvo 960

For x



## SYSTEM WIRING DIAGRAMS Rear Washer/Wiper Circuit

1992 Volvo 960

For x



# SYSTEM WIRING DIAGRAMS Defogger Circuit

1992 Volvo 960

For x



## SYSTEM WIRING DIAGRAMS Horn Circuit

1992 Volvo 960

For x



## SYSTEM WIRING DIAGRAMS Memory Seat Circuit

1992 Volvo 960

For x



# SYSTEM WIRING DIAGRAMS Power Antenna Circuit

1992 Volvo 960

For x



## SYSTEM WIRING DIAGRAMS Power Door Lock Circuit

1992 Volvo 960

For x



## SYSTEM WIRING DIAGRAMS Power Mirror Circuit

1992 Volvo 960

For x



## SYSTEM WIRING DIAGRAMS Heated Seats Circuit

1992 Volvo 960

For x



## SYSTEM WIRING DIAGRAMS Power Seats Circuit

1992 Volvo 960

For x



# **SYSTEM WIRING DIAGRAMS Power Window Circuit**

1992 Volvo 960

For x



## SYSTEM WIRING DIAGRAMS Radio Circuits

1992 Volvo 960

For x



## **SYSTEM WIRING DIAGRAMS** Charging Circuit 1992 Volvo 960

For x



## Fig. 8: Roof Light, Door Warning Lights (Grid 28-31)

1992 Volvo 960

For x



Fig. 9: Power Seat (W/Memory), Memory Control Unit (Grid 32-35)

1992 Volvo 960

For x



## Fig. 10: Power Seat (W/O Memory), Pwr Window/Lock (Grid 36-39)

1992 Volvo 960

For x



## Fig. 11: Power Mirror/Defogger Sw, Taillight (Grid 40-43)

1992 Volvo 960

For x



## Fig. 1: Engine Compartment, Headlights (Grid 1-3)

1992 Volvo 960

#### For x



## Fig. 2: Motronic Control Unit, Fuel Injector Relay (Grid 4-7)

1992 Volvo 960

For x



## Fig. 3: Ignition Switch, Fuse Block, Bypass Relay (Grid 8-11)

1992 Volvo 960

For x



## WIRING DIAGRAMS Fig. 4: ECC Control Uni