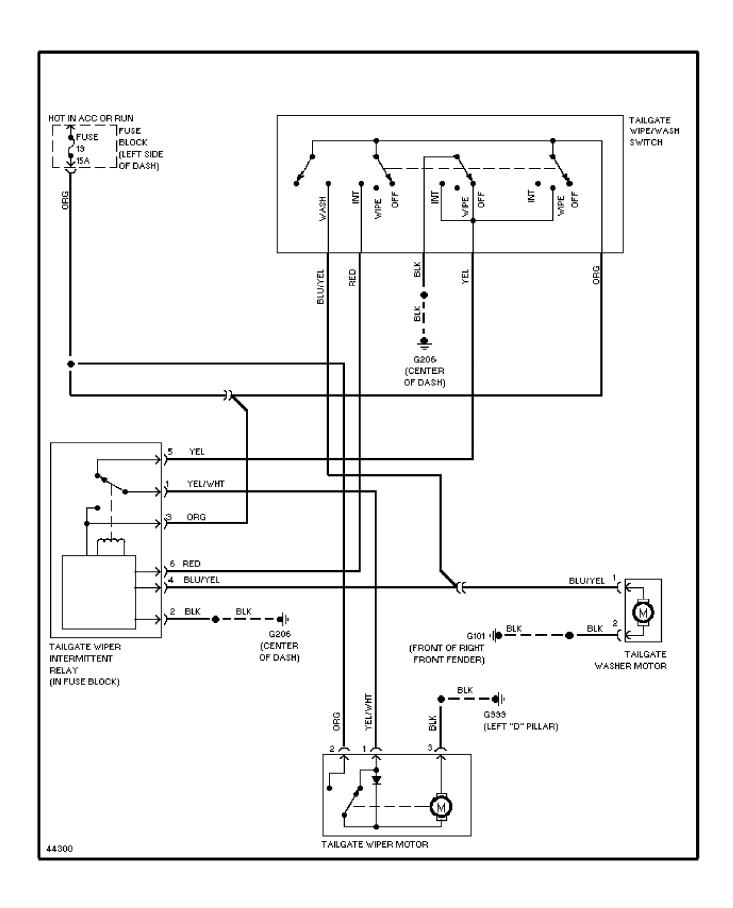

# SYSTEM WIRING DIAGRAMS Cooling Fan Circuit

1992 Volvo 960

For x



# SYSTEM WIRING DIAGRAMS Starting Circuit

1992 Volvo 960

For x



# SYSTEM WIRING DIAGRAMS Front Washer/Wiper Circuit

1992 Volvo 960

For x



# **SYSTEM WIRING DIAGRAMS Headlight Washer/Wiper Circuit**

1992 Volvo 960

For x



## SYSTEM WIRING DIAGRAMS Rear Washer/Wiper Circuit

1992 Volvo 960

For x



# SYSTEM WIRING DIAGRAMS Defogger Circuit

1992 Volvo 960

For x



## SYSTEM WIRING DIAGRAMS Horn Circuit

1992 Volvo 960

For x



## SYSTEM WIRING DIAGRAMS Memory Seat Circuit

1992 Volvo 960

For x



# SYSTEM WIRING DIAGRAMS Power Antenna Circuit

1992 Volvo 960

For x



## SYSTEM WIRING DIAGRAMS Power Door Lock Circuit

1992 Volvo 960

For x



## SYSTEM WIRING DIAGRAMS Power Mirror Circuit

1992 Volvo 960

For x



## SYSTEM WIRING DIAGRAMS Heated Seats Circuit

1992 Volvo 960

For x



## SYSTEM WIRING DIAGRAMS Power Seats Circuit

1992 Volvo 960

For x



# **SYSTEM WIRING DIAGRAMS Power Window Circuit**

1992 Volvo 960

For x



## SYSTEM WIRING DIAGRAMS Radio Circuits

1992 Volvo 960

For x



## **SYSTEM WIRING DIAGRAMS** Charging Circuit 1992 Volvo 960

For x



## Fig. 8: