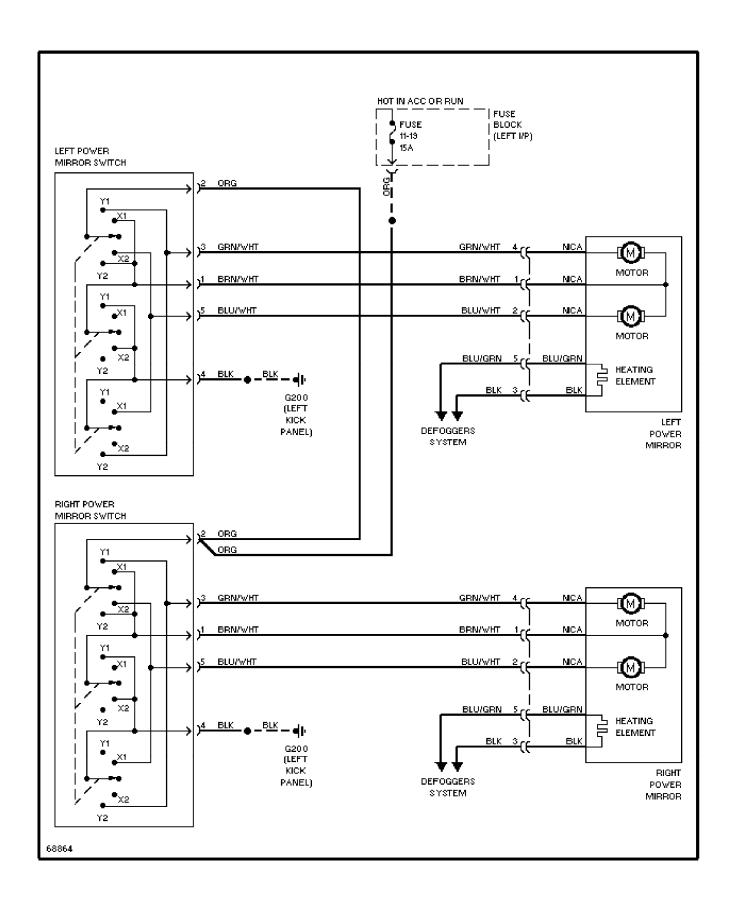

EM WIRING DIAGRAMS Cooling Fan Circuit

1992 Volvo 960

For x



# SYSTEM WIRING DIAGRAMS Starting Circuit

1992 Volvo 960

For x



# SYSTEM WIRING DIAGRAMS Front Washer/Wiper Circuit

1992 Volvo 960

For x



# **SYSTEM WIRING DIAGRAMS Headlight Washer/Wiper Circuit**

1992 Volvo 960

For x



## SYSTEM WIRING DIAGRAMS Rear Washer/Wiper Circuit

1992 Volvo 960

For x



# SYSTEM WIRING DIAGRAMS Defogger Circuit

1992 Volvo 960

For x



## SYSTEM WIRING DIAGRAMS Horn Circuit

1992 Volvo 960

For x



## SYSTEM WIRING DIAGRAMS Memory Seat Circuit

1992 Volvo 960

For x



# SYSTEM WIRING DIAGRAMS Power Antenna Circuit

1992 Volvo 960

For x



## SYSTEM WIRING DIAGRAMS Power Door Lock Circuit

1992 Volvo 960

For x



## SYSTEM WIRING DIAGRAMS Power Mirror Circuit

1992 Volvo 960

For x



## SYSTEM WIRING DIAGRAMS Heated Seats Circuit

1992 Volvo 960

For x



## SYSTEM WIRING DIAGRAMS Power Seats Circuit

1992 Volvo 960

For x



# **SYSTEM WIRING DIAGRAMS Power Window Circuit**

1992 Volvo 960

For x



## SYSTEM WIRING DIAGRAMS Radio Circuits

1992 Volvo 960

For x



## **SYSTEM WIRING DIAGRAMS** Charging Circuit 1992 Volvo 960

For x



## Fig. 8: Roof Light, Door Warning Lights (Grid 28-31)

1992 Volvo 960

For x



Fig. 9: Power Seat (W/Memory), Memory Control Unit (Grid 32-35)

1992 Volvo 960

For x



## Fig. 10: Power Seat (W/O Memory), Pwr Window/Lock (Grid 36-39)

1992 Volvo 960

For x



## Fig. 11: Power Mirror/Defogger Sw, Taillight (Grid 40-43)

1992 Volvo 960

For x



## Fig. 1: Engine Compartment, Headlights (Grid 1-3)

1992 Volvo 960

#### For x



##