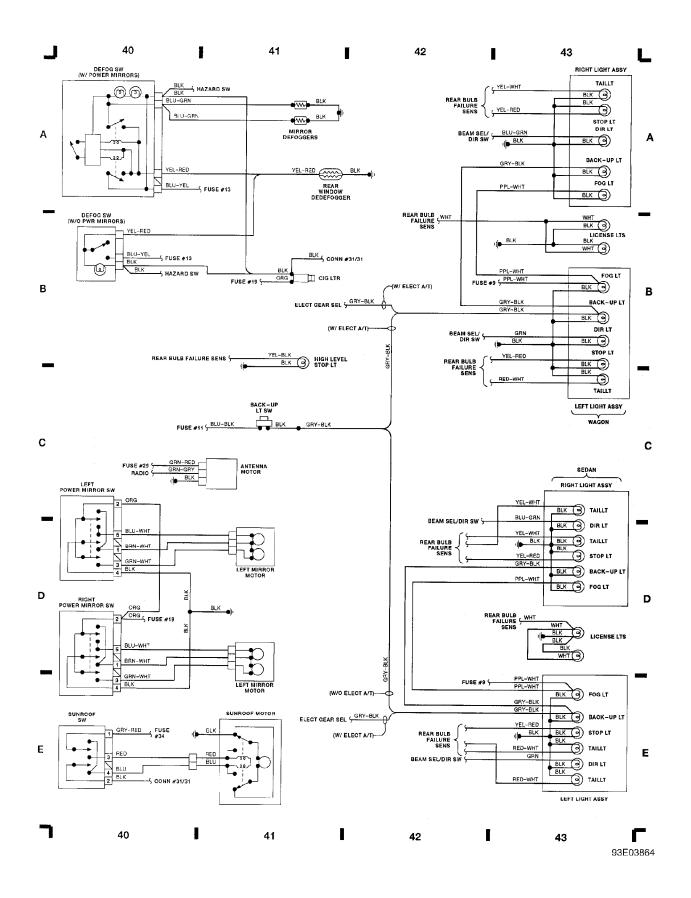

## Fig. 11: Power Mirror/Defogger Sw, Taillight (Grid 40-43)

1992 Volvo 960

For x