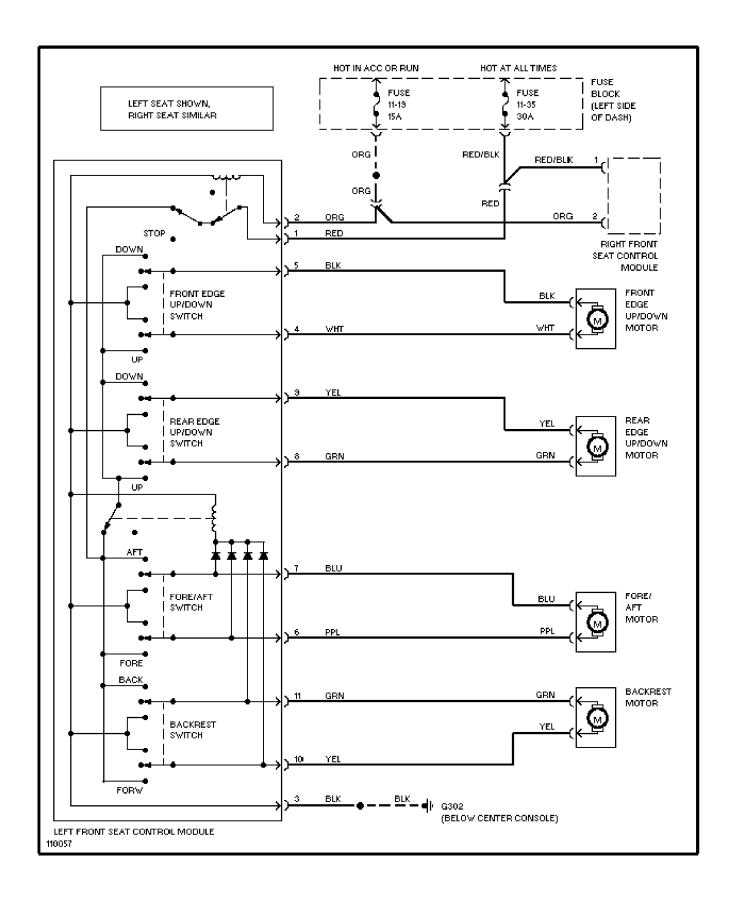

ING DIAGRAMS Front Washer/Wiper Circuit

1992 Volvo 960

For x



# **SYSTEM WIRING DIAGRAMS Headlight Washer/Wiper Circuit**

1992 Volvo 960

For x



## SYSTEM WIRING DIAGRAMS Rear Washer/Wiper Circuit

1992 Volvo 960

For x



# SYSTEM WIRING DIAGRAMS Defogger Circuit

1992 Volvo 960

For x



## SYSTEM WIRING DIAGRAMS Horn Circuit

1992 Volvo 960

For x



## SYSTEM WIRING DIAGRAMS Memory Seat Circuit

1992 Volvo 960

For x



# SYSTEM WIRING DIAGRAMS Power Antenna Circuit

1992 Volvo 960

For x



## SYSTEM WIRING DIAGRAMS Power Door Lock Circuit

1992 Volvo 960

For x



## SYSTEM WIRING DIAGRAMS Power Mirror Circuit

1992 Volvo 960

For x



## SYSTEM WIRING DIAGRAMS Heated Seats Circuit

1992 Volvo 960

For x



## SYSTEM WIRING DIAGRAMS Power Seats Circuit

1992 Volvo 960

For x



# **SYSTEM WIRING DIAGRAMS Power Window Circuit**

1992 Volvo 960

For x



## SYSTEM WIRING DIAGRAMS Radio Circuits

1992 Volvo 960

For x



## **SYSTEM WIRING DIAGRAMS** Charging Circuit 1992 Volvo 960

For x



## Fig. 8: Roof Light, Door Warning Lights (Grid 28-31)

1992 Volvo 960

For x



Fig. 9: Power Seat (W/Memory), Memory Control Unit (Grid 32-35)

1992 Volvo 960

For x



## Fig. 10: Power Seat (W/O Memory), Pwr Window/Lock (Grid 36-39)

1992 Volvo 960

For x



## Fig. 11: Power Mirror/Defogger Sw, Taillight (Grid 40-43)

1992 Volvo 960

For x



## Fig. 1: Engine Compartment, Headlights (Grid 1-3)

1992 Volvo 960

#### For x



## Fig. 2: Motronic Control Unit, Fuel Injector Relay (Grid 4-7)

1992 Volvo 960

For x



## Fig. 3: Ignition Switch, Fuse Block, Bypass Relay (Gri