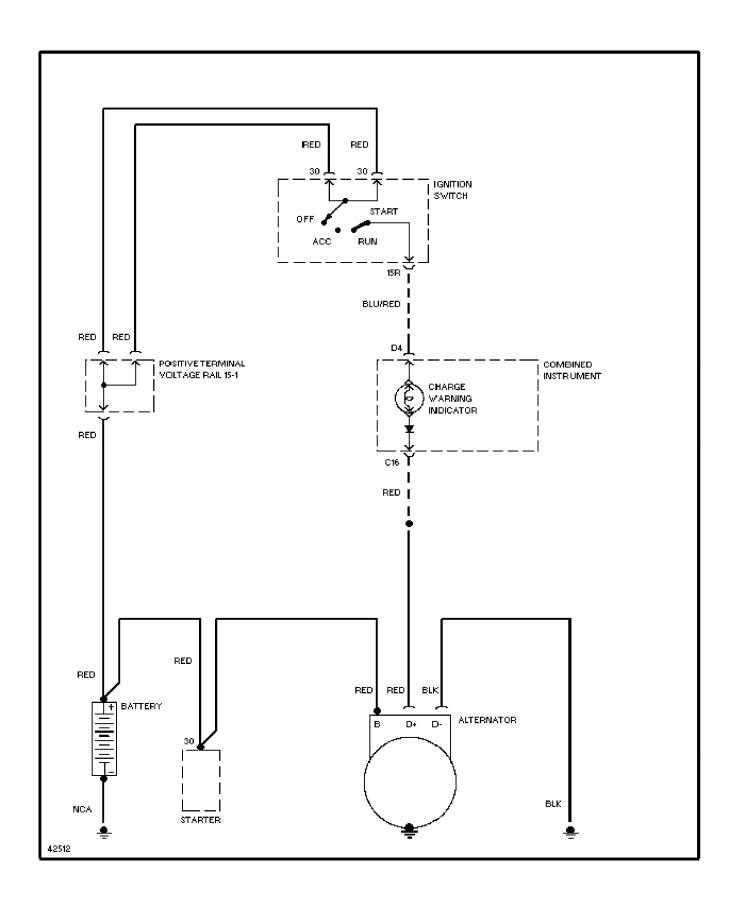

960

For x



# SYSTEM WIRING DIAGRAMS Defogger Circuit

1992 Volvo 960

For x



## SYSTEM WIRING DIAGRAMS Horn Circuit

1992 Volvo 960

For x



## SYSTEM WIRING DIAGRAMS Memory Seat Circuit

1992 Volvo 960

For x



# SYSTEM WIRING DIAGRAMS Power Antenna Circuit

1992 Volvo 960

For x



## SYSTEM WIRING DIAGRAMS Power Door Lock Circuit

1992 Volvo 960

For x



## SYSTEM WIRING DIAGRAMS Power Mirror Circuit

1992 Volvo 960

For x



## SYSTEM WIRING DIAGRAMS Heated Seats Circuit

1992 Volvo 960

For x



## SYSTEM WIRING DIAGRAMS Power Seats Circuit

1992 Volvo 960

For x



# **SYSTEM WIRING DIAGRAMS Power Window Circuit**

1992 Volvo 960

For x



## SYSTEM WIRING DIAGRAMS Radio Circuits

1992 Volvo 960

For x



## **SYSTEM WIRING DIAGRAMS** Charging Circuit 1992 Volvo 960

For x



## Fig. 8: Roof Light, Door Warning Lights (Grid 28-31)

1992 Volvo 960

For x



Fig. 9: Power Seat (W/Memory), Memory Control Unit (Grid 32-35)

1992 Volvo 960

For x



## Fig. 10: Power Seat (W/O Memory), Pwr Window/Lock (Grid 36-39)

1992 Volvo 960

For x



## Fig. 11: Power Mirror/Defogger Sw, Taillight (Grid 40-43)

1992 Volvo 960

For x



## Fig. 1: Engine Compartment, Headlights (Grid 1-3)

1992 Volvo 960

#### For x



## Fig. 2: Motronic Control Unit, Fuel Injector Relay (Grid 4-7)

1992 Volvo 960

For x



## Fig. 3: Ignition Switch, Fuse Block, Bypass Relay (Grid 8-11)

1992 Volvo 960

For x



## WIRING DIAGRAMS Fig. 4: ECC Control Unit, A/T Control Unit (Grid 12-15)

1992 Volvo 960

For x



## Fig. 5: Light Sw, Hazard Sw, Cruise Control Unit (Grid 16-19)

1992 Volvo 960