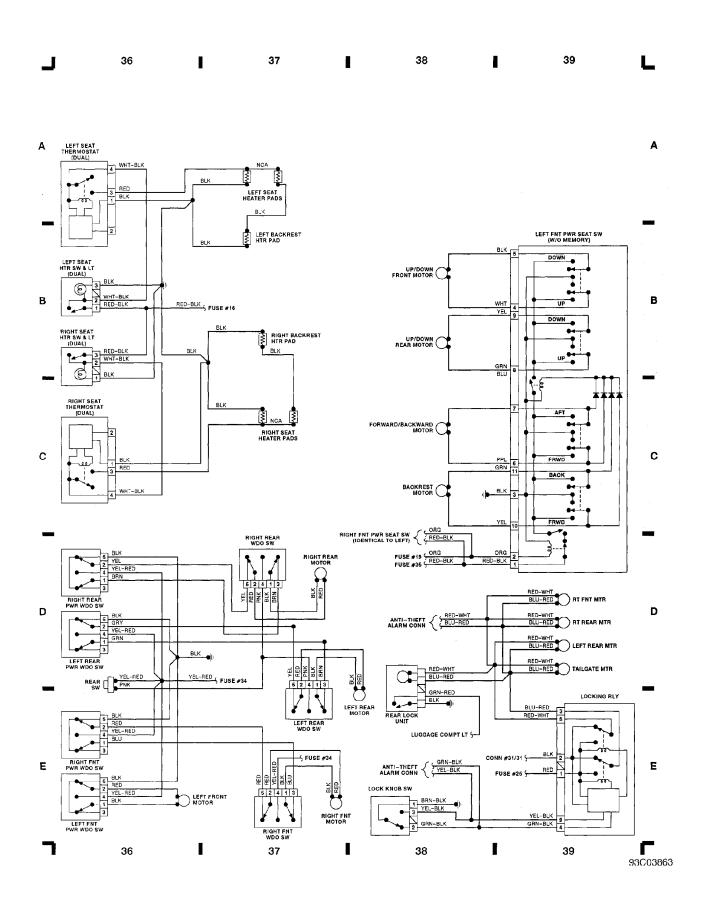

## Fig. 10: Power Seat (W/O Memory), Pwr Window/Lock (Grid 36-39)

1992 Volvo 960

For x