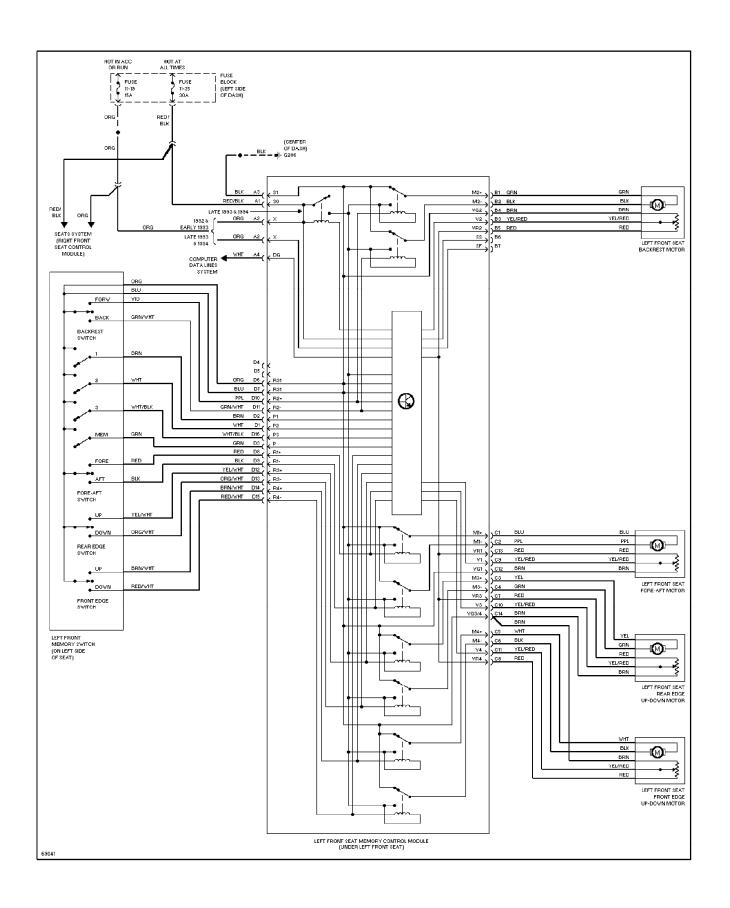

# SYSTEM WIRING DIAGRAMS Cooling Fan Circuit

1992 Volvo 960

For x



# SYSTEM WIRING DIAGRAMS Starting Circuit

1992 Volvo 960

For x



# SYSTEM WIRING DIAGRAMS Front Washer/Wiper Circuit

1992 Volvo 960

For x



# **SYSTEM WIRING DIAGRAMS Headlight Washer/Wiper Circuit**

1992 Volvo 960

For x



## SYSTEM WIRING DIAGRAMS Rear Washer/Wiper Circuit

1992 Volvo 960

For x



# SYSTEM WIRING DIAGRAMS Defogger Circuit

1992 Volvo 960

For x



## SYSTEM WIRING DIAGRAMS Horn Circuit

1992 Volvo 960

For x



## SYSTEM WIRING DIAGRAMS Memory Seat Circuit

1992 Volvo 960

For x



# SYSTEM WIRING DIAGRAMS Power Antenna Circuit

1992 Volvo 960

For x



## SYSTEM WIRING DIAGRAMS Power Door Lock Circuit

1992 Volvo 960

For x



## SYSTEM WIRING DIAGRAMS Power Mirror Circuit

1992 Volvo 960

For x



## SYSTEM WIRING DIAGRAMS Heated Seats Circuit

1992 Volvo 960

For x



## SYSTEM WIRING DIAGRAMS Power Seats Circuit

1992 Volvo 960

For x



# **SYSTEM WIRING DIAGRAMS Power Window Circuit**

1992 Volvo 960

For x



## SYSTEM WIRING DIAGRAMS Radio Circuits

1992 Volvo 960

For x



## **SYSTEM WIRING DIAGRAMS** Charging Circuit 1992 Volvo 960

For x



## Fig. 8: Roof Light, Door Warning Lights (Grid 28-31)

1992 Volvo 960

For x



Fig. 9: Power Seat (W/Memory), Memory Control Unit (Grid 32-35)

1992 Volvo 960

For x



## Fig. 10: Power Seat (W/O Memory), Pwr Win