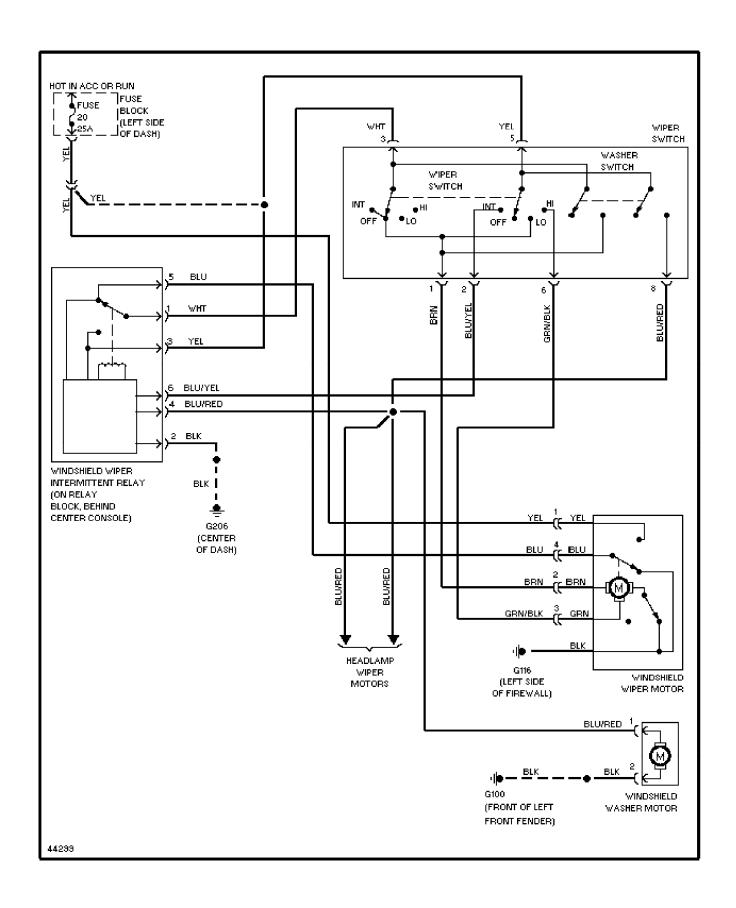

# SYSTEM WIRING DIAGRAMS Cooling Fan Circuit

1992 Volvo 960

For x



# SYSTEM WIRING DIAGRAMS Starting Circuit

1992 Volvo 960

For x



# SYSTEM WIRING DIAGRAMS Front Washer/Wiper Circuit

1992 Volvo 960

For x



# **SYSTEM WIRING DIAGRAMS Headlight Washer/Wiper Circuit**

1992 Volvo 960

For x



## SYSTEM WIRING DIAGRAMS Rear Washer/Wiper Circuit

1992 Volvo 960

For x



# SYSTEM WIRING DIAGRAMS Defogger Circuit

1992 Volvo 960

For x



## SYSTEM WIRING DIAGRAMS Horn Circuit

1992 Volvo 960

For x



## SYSTEM WIRING DIAGRAMS Memory Seat Circuit

1992 Volvo 960

For x



# SYSTEM WIRING DIAGRAMS Power Antenna Circuit

1992 Volvo 960

For x



## SYSTEM WIRING DIAGRAMS Power Door Lock Circuit

1992 Volvo 960

For x



## SYSTEM WIRING DIAGRAMS Power Mirror Circuit

1992 Volvo 960

For x



## SYSTEM WIRING DIAGRAMS Heated Seats Circuit

1992 Volvo 960

For x



## SYSTEM WIRING DIAGRAMS Power Seats Circuit

1992 Volvo 960

For x



# **SYSTEM WIRING DIAGRAMS Power Window Circuit**

1992 Volvo