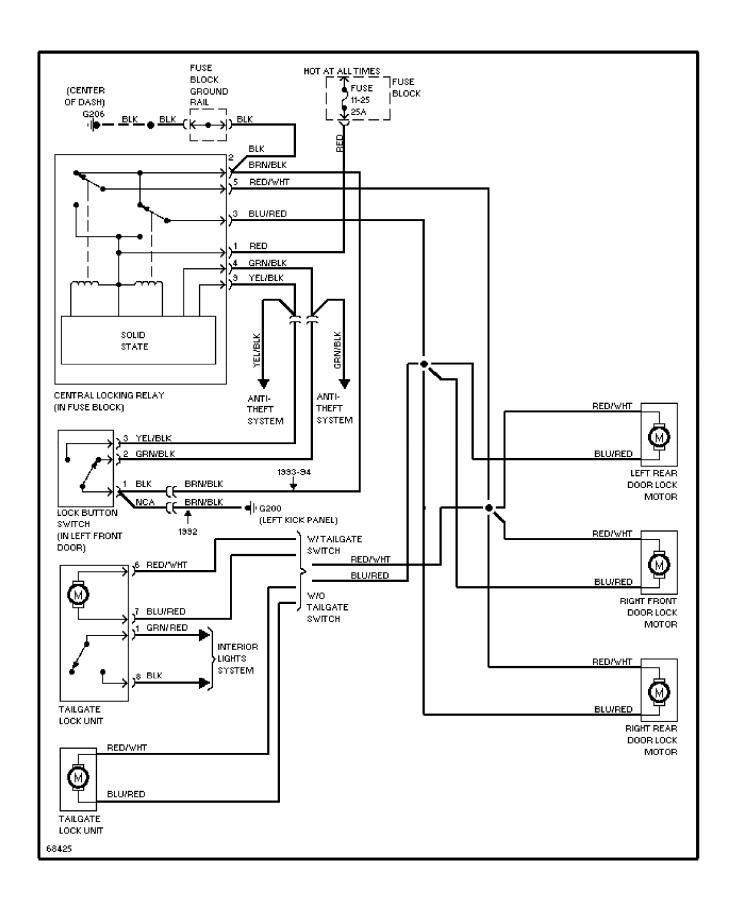

# SYSTEM WIRING DIAGRAMS Cooling Fan Circuit

1992 Volvo 960

For x



# SYSTEM WIRING DIAGRAMS Starting Circuit

1992 Volvo 960

For x



# SYSTEM WIRING DIAGRAMS Front Washer/Wiper Circuit

1992 Volvo 960

For x



# **SYSTEM WIRING DIAGRAMS Headlight Washer/Wiper Circuit**

1992 Volvo 960

For x



## SYSTEM WIRING DIAGRAMS Rear Washer/Wiper Circuit

1992 Volvo 960

For x



# SYSTEM WIRING DIAGRAMS Defogger Circuit

1992 Volvo 960

For x



## SYSTEM WIRING DIAGRAMS Horn Circuit

1992 Volvo 960

For x



## SYSTEM WIRING DIAGRAMS Memory Seat Circuit

1992 Volvo 960

For x



# SYSTEM WIRING DIAGRAMS Power Antenna Circuit

1992 Volvo 960

For x



## SYSTEM WIRING DIAGRAMS Power Door Lock Circuit

1992 Volvo 960

For x



## SYSTEM WIRING DIAGRAMS Power Mirror Circuit

1992 Volvo 960

For x



## SYSTEM WIRING DIAGRAMS Heated Seats Circuit

1992 Volvo 960

For x



## SYSTEM WIRING DIAGRAMS Power Seats Circuit

1992 Volvo 960

For x



# **SYSTEM WIRING DIAGRAMS Power Window Circuit**

1992 Volvo 960

For x



## SYSTEM WIRING DIAGRAMS Radio Circuits

1992 Volvo 960

For x



## **SYSTEM WIRING DIAGRAMS** Charging Circuit 1992 Volvo 960

For x



## Fig. 8: Roof Light, Door Warning Lights (Grid 28-31)

1992 Volvo 960

For x



Fig. 9: Power Seat (W/Memory), Memory Control Unit (Grid 32-35)

1992 Volvo 960

For x



## Fig. 10: Power Seat (W/O Memory), Pwr Window/Lock (Grid 36-39)

1992 Volvo 960

For x



## Fig. 11: Power Mirror/Defogger Sw, Taillight (Grid 40-43)

1992 Volvo 960

For x



## Fig. 1: Eng