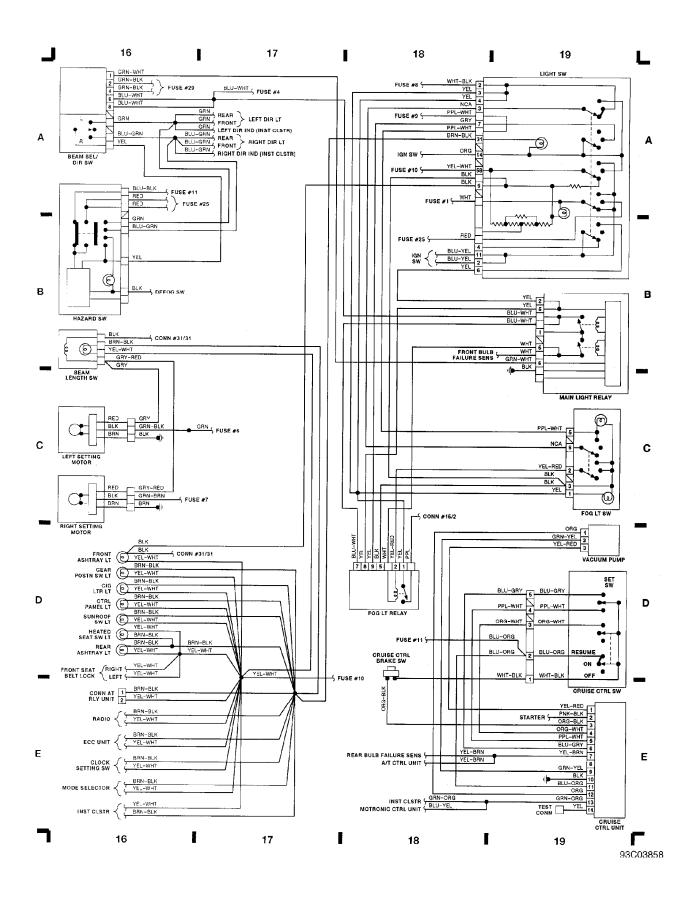

## Fig. 5: Light Sw, Hazard Sw, Cruise Control Unit (Grid 16-19)

1992 Volvo 960

For x