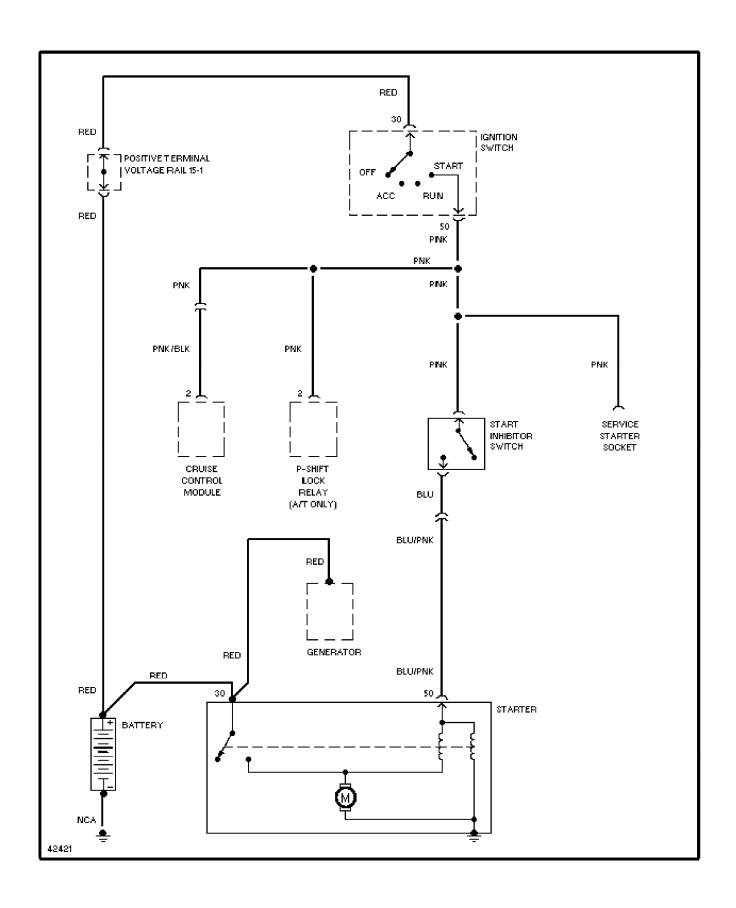

# SYSTEM WIRING DIAGRAMS Cooling Fan Circuit

1992 Volvo 960

For x



# SYSTEM WIRING DIAGRAMS Starting Circuit

1992 Volvo 960

For x



# SYSTEM WIRING DIAGRAMS Front Washer/Wiper Circuit

1992 Volvo 960

For x



# **SYSTEM WIRING DIAGRAMS Headlight Washer/Wiper Circuit**

1992 Volvo 960

For x



## SYSTEM WIRING DIAGRAMS Rear Washer/Wiper Circuit

1992 Volvo 960

For x



# SYSTEM WIRING DIAGRAMS Defogger Circuit

1992 Volvo 960

For x



## SYSTEM WIRING DIAGRAMS Horn Circuit

1992 Volvo 960

For x



## SYSTEM WIRING DIAGRAMS Memory Seat Circuit

1992 Volvo 960

For x



# SYSTEM WIRING DIAGRAMS Power Antenna Circuit

1992 Volvo 960

For x



## SYSTEM WIRING DIAGRAMS Power Door Lock Circuit

1992 Volvo 960

For x



## SYSTEM WIRING DIAGRAMS Power Mirror Circuit

1992 Volvo 960

For x



## SYSTEM WIRING DIAGRAMS Heated Seats Circuit

1992 Volvo 960

For x



## SYSTEM WIRING DIAGRAMS Power Seats Circuit

1992 Volv