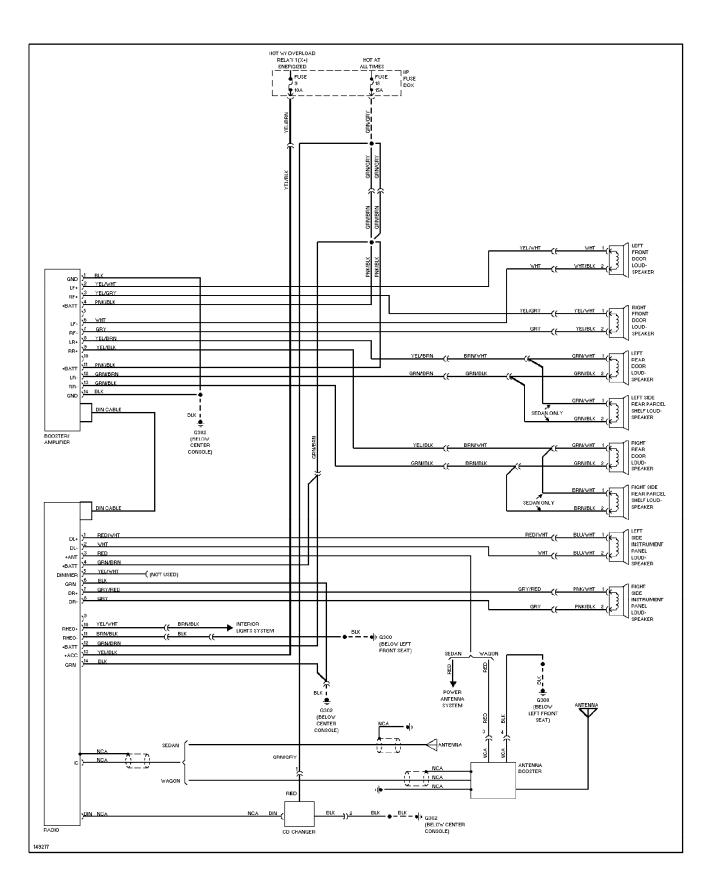

t



## SYSTEM WIRING DIAGRAMS Power Antenna Circuit



## SYSTEM WIRING DIAGRAMS Power Distribution Circuit (1 of 2)



## SYSTEM WIRING DIAGRAMS Power Distribution Circuit (2 of 2)

1996\_Volvo 960



# SYSTEM WIRING DIAGRAMS Power Door Lock Circuit, Except USA & Canada



#### SYSTEM WIRING DIAGRAMS Power Door Lock Circuit, USA & Canada 1996 Volvo 960



#### SYSTEM WIRING DIAGRAMS Power Mirror Circuit



## SYSTEM WIRING DIAGRAMS Heated Seats Circuit



#### SYSTEM WIRING DIAGRAMS **Power Seats Circuit**

1996 Volvo 960 For x Copyright © 1998 Mitchell Repair Information Company, LLC Saturday, July 24, 2004 11:09AM



81815

## SYSTEM WIRING DIAGRAMS Power Top/Sunroof Circuits



#### SYSTEM WIRING DIAGRAMS Power Window Circuit



## SYSTEM WIRING DIAGRAMS Radio Circuits, W/ Amplifier



## SYSTEM WIRING DIAGRAMS Front Wiper/Washer Circuit



## SYSTEM WIRING DIAGRAMS Headlamp Wiper/Washer Circuit



## SYSTEM WIRING DIAGRAMS Rear Wiper/Washer Circuit



SYSTEM WIRING DIAGRAMS Starting Circuit

1996 Volvo 960

For x



## SYSTEM WIRING DIAGRAMS Supplemental Restraint Circuit



#### SYSTEM WIRING DIAGRAMS Transmission Circuit

1996 Volvo 960

For x



## SYSTEM WIRING DIAGRAMS Warning System Circuits