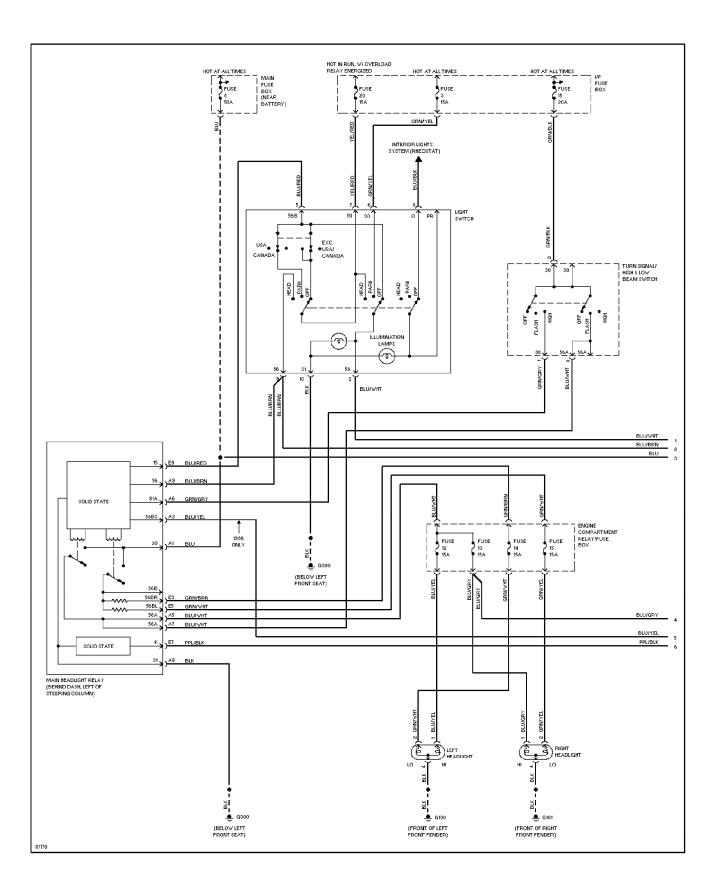

## SYSTEM WIRING DIAGRAMS Air Conditioning Circuits

1996 Volvo 960 For x



#### SYSTEM WIRING DIAGRAMS Exterior Lamps Circuit, Wagon (2 of 2) 1996 Volvo 960



SYSTEM WIRING DIAGRAMS Ground Distribution Circuit



# SYSTEM WIRING DIAGRAMS Headlamps/Fog Lamps Circuit (1 of 2)



# SYSTEM WIRING DIAGRAMS Headlamps/Fog Lamps Circuit (2 of 2)



SYSTEM WIRING DIAGRAMS Horn Circuit

1996 Volvo 960 For x



## SYSTEM WIRING DIAGRAMS Anti-lock Brake Circuits



SYSTEM WIRING DIAGRAMS Base Anti-theft Circuit

> 1996 Volvo 960 For x



## SYSTEM WIRING DIAGRAMS Guard Alarm II Circuit

1996 Volvo 960 For x



#### SYSTEM WIRING DIAGRAMS Computer Data Lines



# SYSTEM WIRING DIAGRAMS

Cooling Fan Circuit 1996 Volvo 960 For x Copyright © 1998 Mitchell Repair Information Company, LLC Saturday, July 24, 2004 11:07AM



## SYSTEM WIRING DIAGRAMS Cruise Control Circuit



SYSTEM WIRING DIAGRAMS Defogger Circuit



# SYSTEM WIRING DIAGRAMS 2.9L, Engine Performance Circuits (1 of 2)



#### SYSTEM WIRING DIAGRAMS 2.9L, Engine Performance Circuits (2 of 2) 1996 Volvo 960

For x