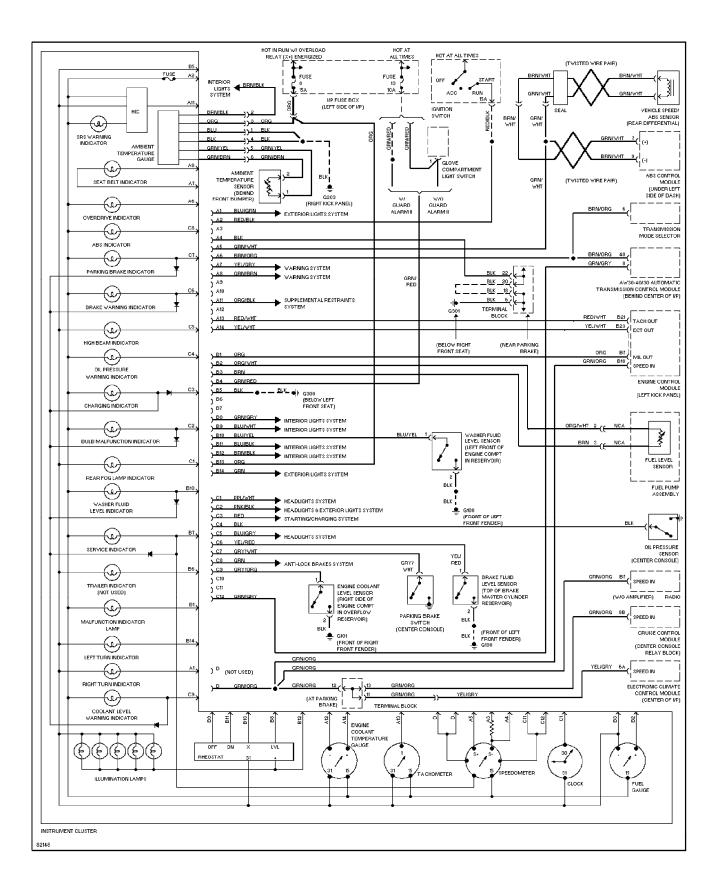

ance Circuits (1 of 2)



#### SYSTEM WIRING DIAGRAMS 2.9L, Engine Performance Circuits (2 of 2) 1996 Volvo 960

For x



#### SYSTEM WIRING DIAGRAMS Back-up Lamps Circuit



# SYSTEM WIRING DIAGRAMS Backup Lamps Circuit, Sedan & Wagon



# SYSTEM WIRING DIAGRAMS Exterior Lamps Circuit, Sedan (1 of 2)



# SYSTEM WIRING DIAGRAMS Exterior Lamps Circuit, Sedan (2 of 2)



# SYSTEM WIRING DIAGRAMS Exterior Lamps Circuit, Wagon (1 of 2)



## SYSTEM WIRING DIAGRAMS Radio Circuits, W/O Amplifier



## SYSTEM WIRING DIAGRAMS Shift Interlock Circuit



SYSTEM WIRING DIAGRAMS Charging Circuit

Charging Circuit 1996 Volvo 960 For x Copyright © 1998 Mitchell Repair Information Company, LLC Saturday, July 24, 2004 11:10AM



## SYSTEM WIRING DIAGRAMS Instrument Cluster Circuit

1996 Volvo 960 For x



## SYSTEM WIRING DIAGRAMS Courtesy Lamps Circuit



# SYSTEM WIRING DIAGRAMS Instrument Illumination Circuit



#### SYSTEM WIRING DIAGRAMS Memory Seat Circuit



## SYSTEM WIRING DIAGRAMS Power Antenna Circuit



## SYSTEM WIRING DIAGRAMS Power Distribution Circuit (1 of 2)



## SYSTEM WIRING DIAGRAMS Power Distribution Circuit (2 of 2)

1996\_Volvo 960



# SYSTEM WIRING DIAGRAMS Power Door Lock Circuit, Except USA & Canada



#### SYSTEM WIRING DIAGRAMS Power Door Lock Circuit, USA & Canada 1996 Volvo 960



#### SYSTEM WIRING DIAGRAMS Power Mirror Circuit



## SYSTEM WIRING DIAGRAMS Heated Seats Circuit



#### SYSTEM WIRING DIAGRAMS **Power Seats Circuit**

1996 Volvo 960 For x Copyright © 1998 Mitchell Repair Information Company, LLC Saturday, July 24, 2004 11:09AM



81815

## S