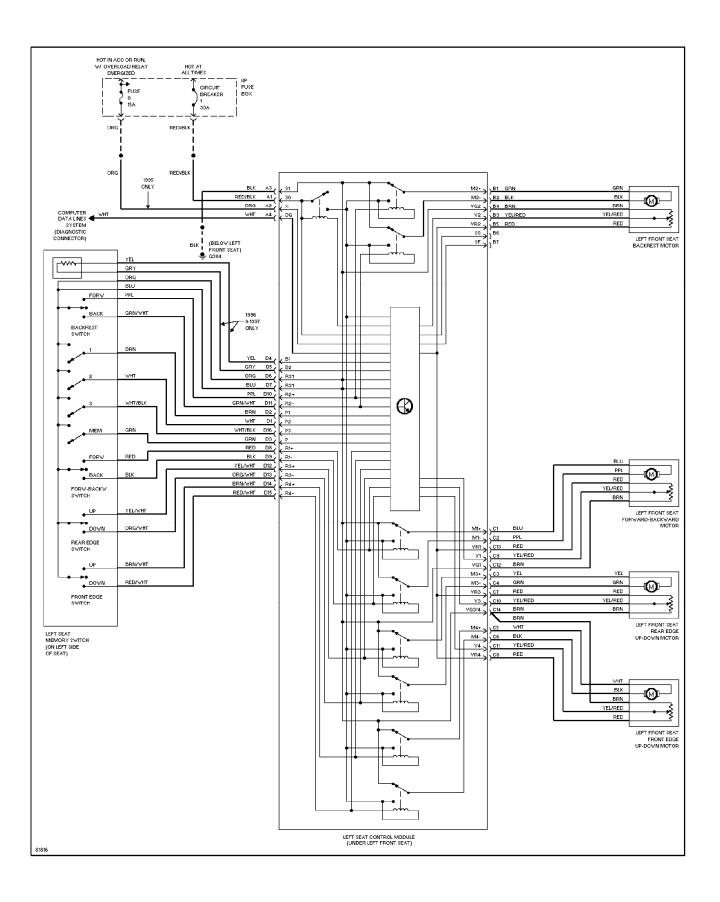

Circuit



# SYSTEM WIRING DIAGRAMS Backup Lamps Circuit, Sedan & Wagon



# SYSTEM WIRING DIAGRAMS Exterior Lamps Circuit, Sedan (1 of 2)



# SYSTEM WIRING DIAGRAMS Exterior Lamps Circuit, Sedan (2 of 2)



# SYSTEM WIRING DIAGRAMS Exterior Lamps Circuit, Wagon (1 of 2)



## SYSTEM WIRING DIAGRAMS Radio Circuits, W/O Amplifier



## SYSTEM WIRING DIAGRAMS Shift Interlock Circuit



SYSTEM WIRING DIAGRAMS Charging Circuit

Charging Circuit 1996 Volvo 960 For x Copyright © 1998 Mitchell Repair Information Company, LLC Saturday, July 24, 2004 11:10AM



## SYSTEM WIRING DIAGRAMS Instrument Cluster Circuit

1996 Volvo 960 For x



## SYSTEM WIRING DIAGRAMS Courtesy Lamps Circuit



# SYSTEM WIRING DIAGRAMS Instrument Illumination Circuit



#### SYSTEM WIRING DIAGRAMS Memory Seat Circuit



## SYSTEM WIRING DIAGRAMS Power Antenna Circuit



## SYSTEM WIRING DIAGRAMS Power Distribution Circuit (1 of 2)



## SYSTEM WIRING DIAGRAMS Power Distribution Circuit (2 of 2)

1996\_Volvo 960



# SYSTEM WIRING DIAGRAMS Power Door Lock Circuit, Except USA & Canada



#### SYSTEM WIRING DIAGRAMS Power Door Lock Circuit, USA & Canada 1996 Volvo 960



#### SYSTEM WIRING DIAGRAMS Power Mirror Circuit



## SYSTEM WIRING DIAGRAMS Heated Seats Circuit



#### SYSTEM WIRING DIAGRAMS **Power Seats Circuit**

1996 Volvo 960 For x Copyright © 1998 Mitchell Repair Information Company, LLC Saturday, July 24, 2004 11:09AM



81815

## SYSTEM WIRING DIAGRAMS Power Top/Sunroof Circuits



#### SYSTEM WIRING DIAGRAMS Power Window Circuit



## SYSTEM WIRING DIAGRAMS Radio Circuits, W/ Amplifier



#