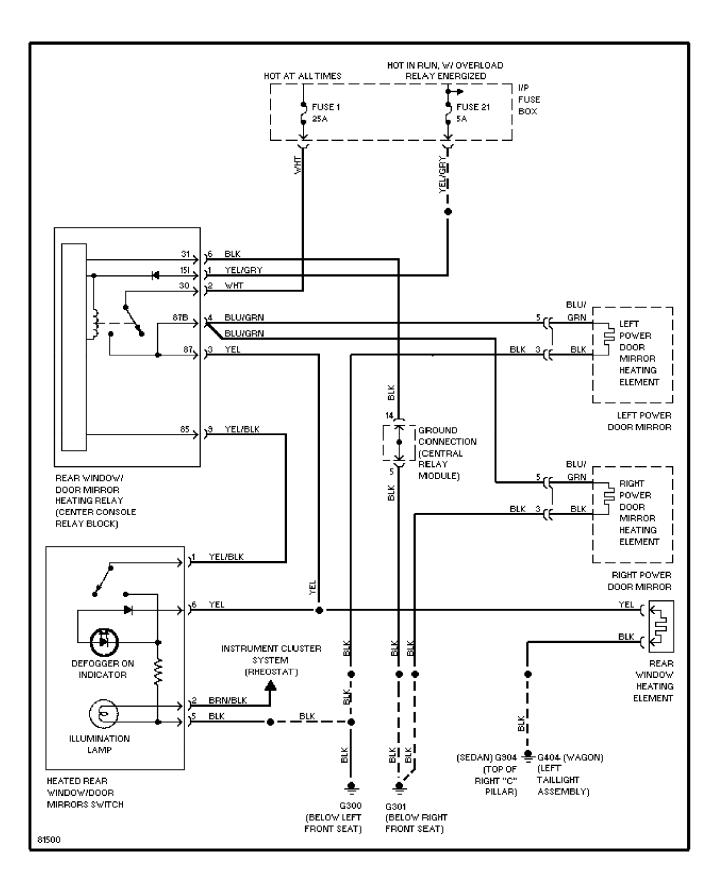

## SYSTEM WIRING DIAGRAMS Cruise Control Circuit

SYSTEM WIRING DIAGRAMS Defogger Circuit