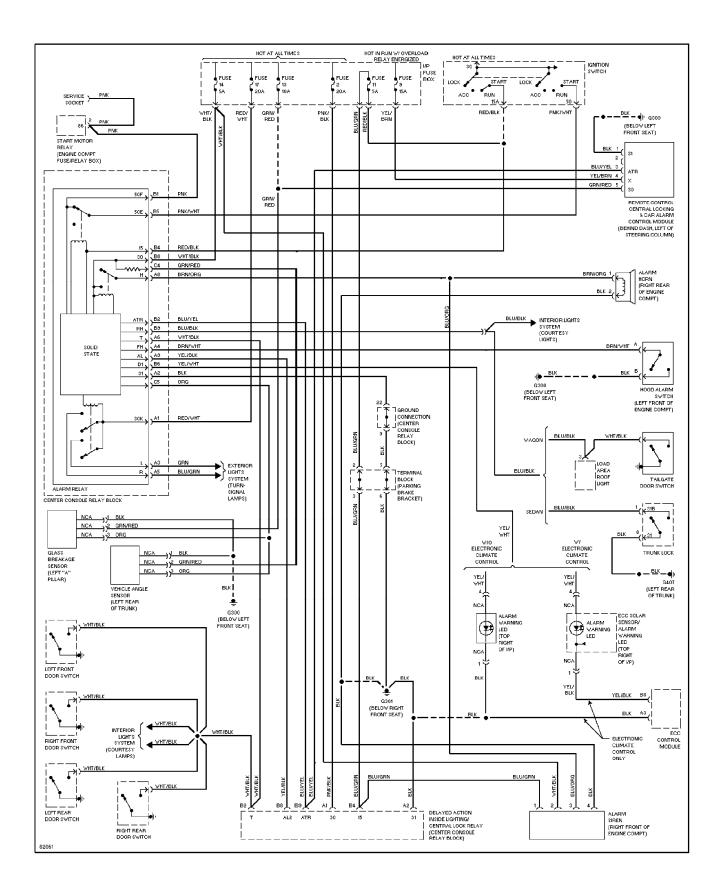

## SYSTEM WIRING DIAGRAMS Air Conditioning Circuits

1996 Volvo 960 For x



#### SYSTEM WIRING DIAGRAMS Exterior Lamps Circuit, Wagon (2 of 2) 1996 Volvo 960



SYSTEM WIRING DIAGRAMS Ground Distribution Circuit



# SYSTEM WIRING DIAGRAMS Headlamps/Fog Lamps Circuit (1 of 2)



# SYSTEM WIRING DIAGRAMS Headlamps/Fog Lamps Circuit (2 of 2)



SYSTEM WIRING DIAGRAMS Horn Circuit

1996 Volvo 960 For x



## SYSTEM WIRING DIAGRAMS Anti-lock Brake Circuits



SYSTEM WIRING DIAGRAMS Base Anti-theft Circuit

> 1996 Volvo 960 For x



## SYSTEM WIRING DIAGRAMS Guard Alarm II Circuit

1996 Volvo 960 For x



#### SYSTEM WIRING DIAGRAMS Computer Data Lines



# SYSTEM WIRING DIAGRAMS

Cooling Fan Circuit 1996 Volvo 960 For x Copyright © 1998 Mitchell Repair Information Company, LLC Saturday, July 24, 2004 11:07AM



## SYSTEM WIRING DIAGRAMS Cruise Control Circuit



SYSTEM WIRING DIAGRAMS Defogger Circuit



# SYSTEM WIRING DIAGRAMS 2.9L, Engine Performance Circuits (1 of 2)



#### SYSTEM WIRING DIAGRAMS 2.9L, Engine Performance Circuits (2 of 2) 1996 Volvo 960

For x



#### SYSTEM WIRING DIAGRAMS Back-up Lamps Circuit



# SYSTEM WIRING DIAGRAMS Backup Lamps Circuit, Sedan & Wagon



# SYSTEM WIRING DIAGRAMS Exterior Lamps Circuit, Sedan (1 of 2)



# SYSTEM WIRING DIAGRAMS Exterior Lamps Circuit, Sedan (2 of 2)



# SYSTEM WIRING DIAGRAMS Exterior Lamps Circuit, Wagon (1 of 2)



## SYST