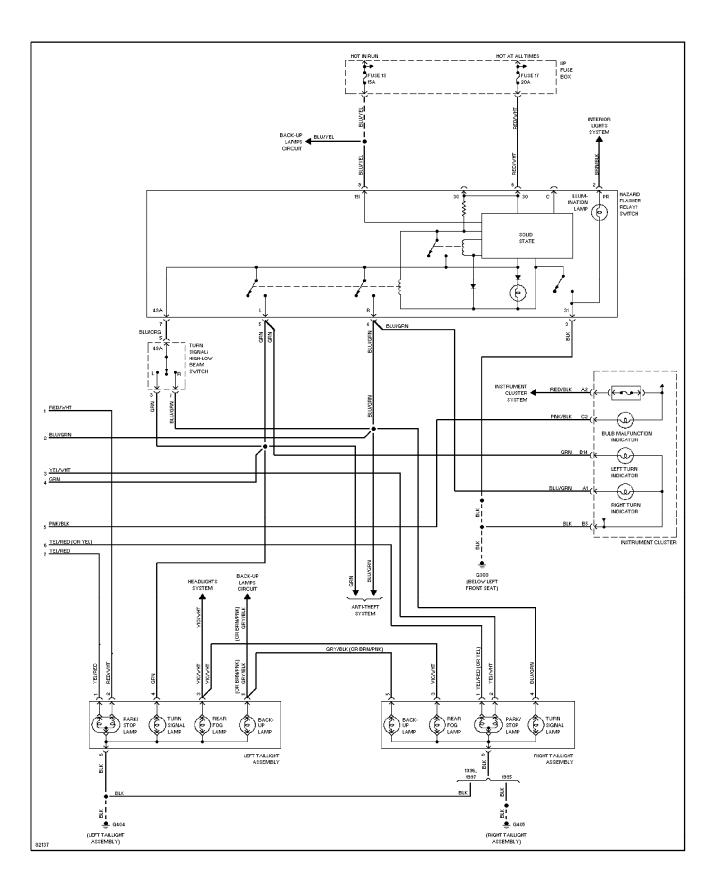

## SYSTEM WIRING DIAGRAMS Air Conditioning Circuits

1996 Volvo 960 For x



#### SYSTEM WIRING DIAGRAMS Exterior Lamps Circuit, Wagon (2 of 2) 1996 Volvo 960



SYSTEM WIRING DIAGRAMS Ground Distribution Circuit



# SYSTEM WIRING DIAGRAMS Headlamps/Fog Lamps Circuit (1 of 2)



# SYSTEM WIRING DIAGRAMS Headlamps/Fog Lamps Circuit (2 of 2)



SYSTEM WIRING DIAGRAMS Horn Circuit

1996 Volvo 960 For x



## SYSTEM WIRING DIAGRAMS Anti-lock Brake Circuits



SYSTEM WIRING DIAGRAMS Base Anti-theft Circuit

> 1996 Volvo 960 For x



## SYSTEM WIRING DIAGRAMS Guard Alarm II Circuit

1996 Volvo 960 For x



#### SYSTEM WIRING DIAGRAMS Computer Data Lines



# SYSTEM WIRING DIAGRAMS

Cooling Fan Circuit 1996 Volvo 960 For x Copyright © 1998 Mitchell Repair Information Company, LLC Saturday, July 24, 2004 11:07AM



## SYSTEM WIRING DIAGRAMS Cruise Control Circuit



SYSTEM WIRING DIAGRAMS Defogger Circuit



# SYSTEM WIRING DIAGRAMS 2.9L, Engine Perform