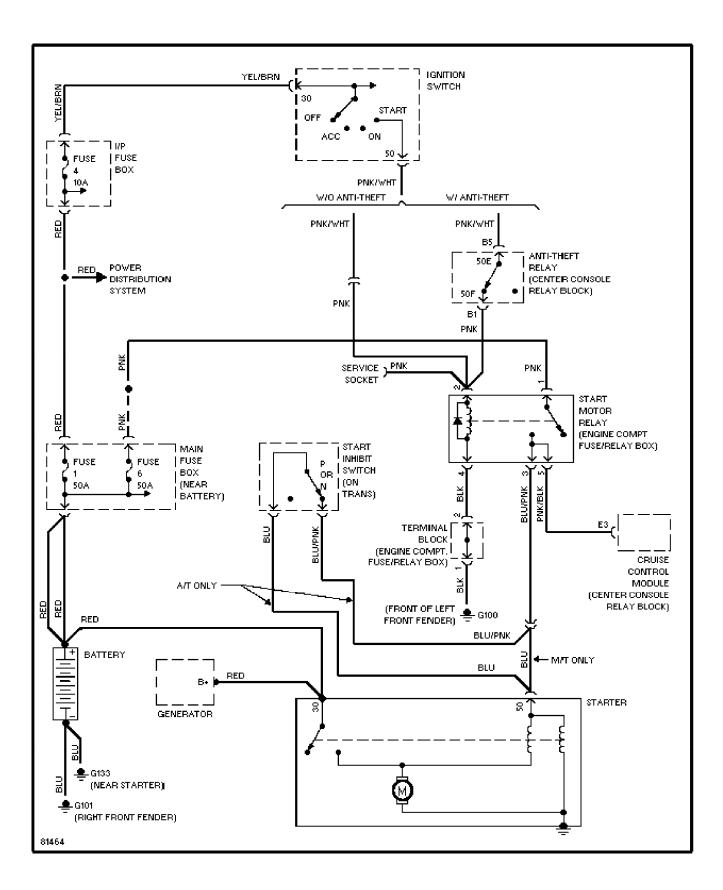

## SYSTEM WIRING DIAGRAMS Rear Wiper/Washer Circuit

SYSTEM WIRING DIAGRAMS Starting Circuit

1996 Volvo 960

For x