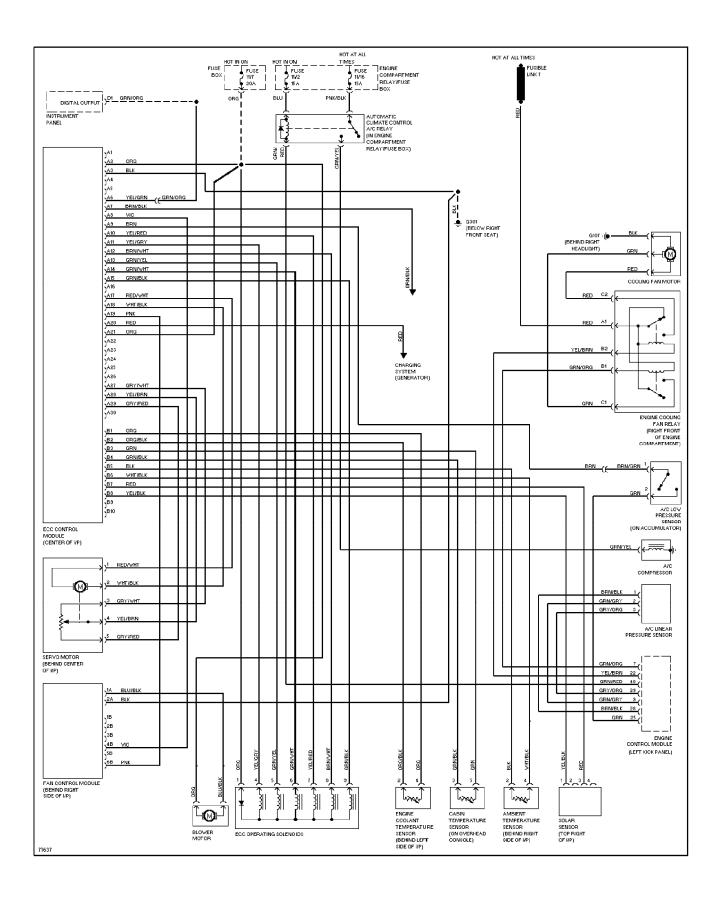

## SYSTEM WIRING DIAGRAMS Air Conditioning Circuits

1996 Volvo 960 For x



#### SYSTEM WIRING DIAGRAMS Exterior Lamps Circuit, Wagon (2 of 2) 1996 Volvo 960



SYSTEM WIRING DIAGRAMS Ground Distribution Circuit



# SYSTEM WIRING DIAGRAMS Headlamps/Fog Lamps Circuit (1 of 2)



# SYSTEM WIRING DIAGRAMS Headlamps/Fog Lamps Circuit (2 of 2)



SYSTEM WIRING DIAGRAMS Horn Circuit

1996 Volvo 960 For x



## SYSTEM WIRING DIAGRAMS Anti-lock Brake Circuits



SYSTEM WIRING DIAGRAMS Base Anti-theft Circuit

> 1996 Volvo 960 For x



## SYSTEM WIRING DIAGRAMS Guard Alarm II Circuit

1996 Volvo 960 For x



#### SYSTEM WIRING DIAGRAMS Computer Data Lines



# SYSTEM WIRING DIAGRAMS

Cooling Fan Circuit 1996 Volvo 960 For x Copyright © 1998 Mitchell Repair Information Company, LLC Saturday, July 24, 2004 11:07AM



## SYSTEM WIRING DIAGRAMS Cruise Control Circuit



SYS