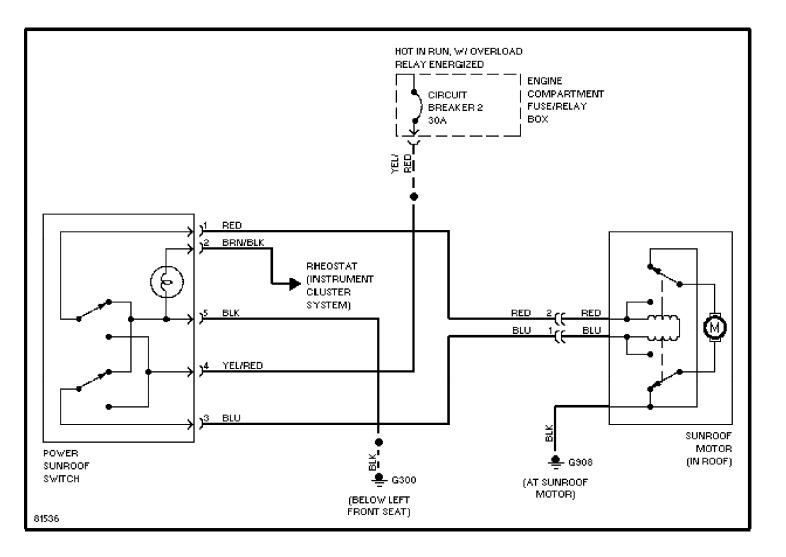

# SYSTEM WIRING DIAGRAMS Instrument Illumination Circuit



#### SYSTEM WIRING DIAGRAMS Memory Seat Circuit



## SYSTEM WIRING DIAGRAMS Power Antenna Circuit



## SYSTEM WIRING DIAGRAMS Power Distribution Circuit (1 of 2)



## SYSTEM WIRING DIAGRAMS Power Distribution Circuit (2 of 2)

1996\_Volvo 960



# SYSTEM WIRING DIAGRAMS Power Door Lock Circuit, Except USA & Canada



#### SYSTEM WIRING DIAGRAMS Power Door Lock Circuit, USA & Canada 1996 Volvo 960



#### SYSTEM WIRING DIAGRAMS Power Mirror Circuit



## SYSTEM WIRING DIAGRAMS Heated Seats Circuit



#### SYSTEM WIRING DIAGRAMS **Power Seats Circuit**

1996 Volvo 960 For x Copyright © 1998 Mitchell Repair Information Company, LLC Saturday, July 24, 2004 11:09AM



81815

## SYSTEM WIRING DIAGRAMS Power Top/Sunroof Circuits



#### SYSTEM WIRING DIAGRAMS Power Window Circuit



## SYSTEM WIRING DIAGRAMS Radio Circuits, W/ Amplifier



## SYSTEM WIRING DIAGRAMS Front Wiper/Washer Circuit



## SYSTEM WIRING DIAGRAMS Headlamp Wiper/Washer Circuit



## SYSTEM WIRING DIAGRAMS Rear Wiper/Washer Circuit



SYSTEM WIRING DIAGRAMS Starting Circuit

1996 Volvo 960

For x



## SYSTEM WIRING DIAGRAMS Supplemental Restraint Circuit



#### SYSTEM WIRING DIAGRAMS Transmission Circuit

1996 Volvo 960

For x



## SYSTEM WIRING DIAGRAMS Warning System Circuits