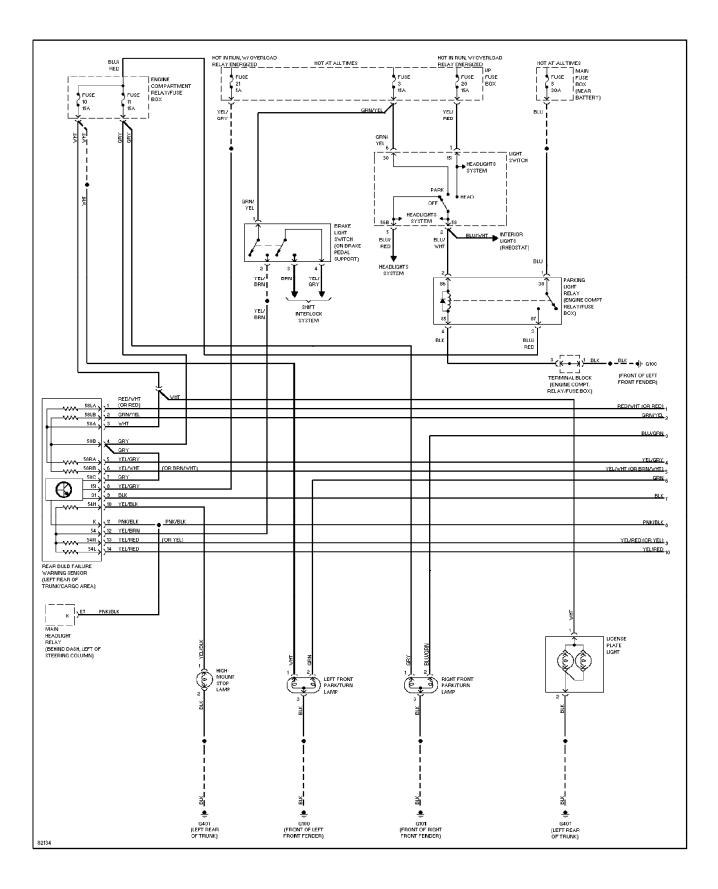

# SYSTEM WIRING DIAGRAMS Exterior Lamps Circuit, Sedan (1 of 2)

# SYSTEM WIRING DIAGRAMS Exterior Lamps Circuit, Sedan (2 of 2)