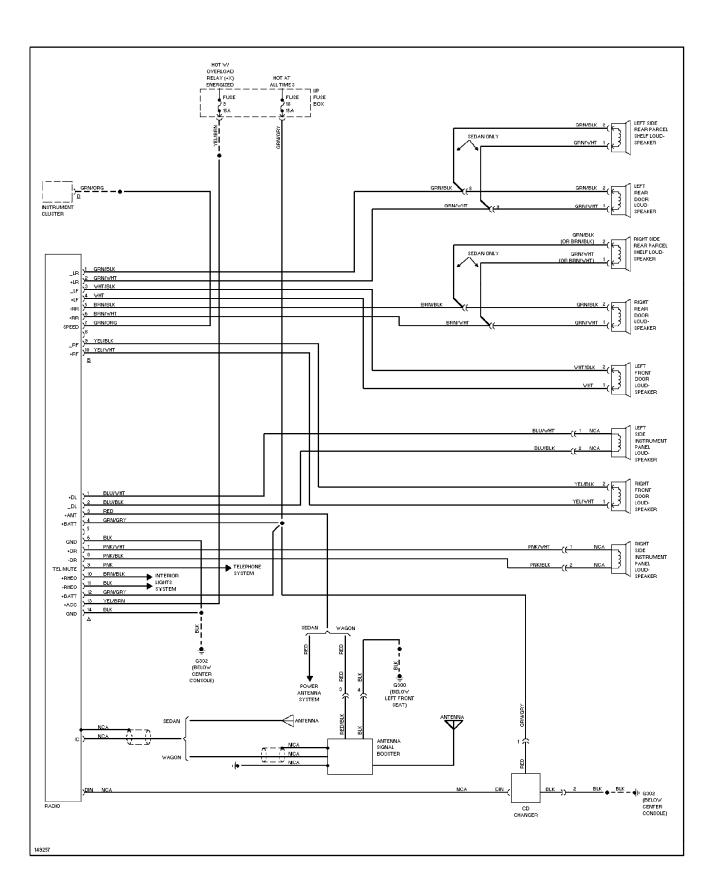

# SYSTEM WIRING DIAGRAMS

Cooling Fan Circuit 1996 Volvo 960 For x Copyright © 1998 Mitchell Repair Information Company, LLC Saturday, July 24, 2004 11:07AM



## SYSTEM WIRING DIAGRAMS Cruise Control Circuit



SYSTEM WIRING DIAGRAMS Defogger Circuit



# SYSTEM WIRING DIAGRAMS 2.9L, Engine Performance Circuits (1 of 2)



#### SYSTEM WIRING DIAGRAMS 2.9L, Engine Performance Circuits (2 of 2) 1996 Volvo 960

For x



#### SYSTEM WIRING DIAGRAMS Back-up Lamps Circuit



# SYSTEM WIRING DIAGRAMS Backup Lamps Circuit, Sedan & Wagon



# SYSTEM WIRING DIAGRAMS Exterior Lamps Circuit, Sedan (1 of 2)



# SYSTEM WIRING DIAGRAMS Exterior Lamps Circuit, Sedan (2 of 2)



# SYSTEM WIRING DIAGRAMS Exterior Lamps Circuit, Wagon (1 of 2)



## SYSTEM WIRING DIAGRAMS Radio Circuits, W/O Amplifier



## SYSTEM WIRING DIAGRAMS Shift Interlock Circuit



SYSTEM WIRING DIAGRAMS Charging Circuit

Charging Circuit 1996 Volvo 960 For x Copyright © 1998 Mitchell Repair Information Company, LLC Saturday, July 24, 2004 11:10AM



## SYSTEM WIRING DIAGRAMS Instrument Cluster Circuit

1996 Volvo 960 For x



## SYSTEM WIRING DIAGRAMS Courtesy Lamps Circuit



# SYSTEM WIRING DIAGRAMS Instrument Illumination Circuit



#### SYSTEM WIRING DIAGRAMS Memory Seat Circuit



## SYSTEM WIRING DIAGRAMS Power Antenna Circuit



## SYSTEM WIRING DIAGRAMS Power Distribution Circuit (1 of 2)



## SYSTEM WIRING DIAGRAMS Power Distribution Circuit (2 of 2)

1996\_Volvo 960



# SYSTEM WIRING DIAGRAMS Power Door Lock Circuit, Except USA & Canada



#### SYSTEM WIRING DIAGRAMS Power Door Lock Circuit, USA & Ca