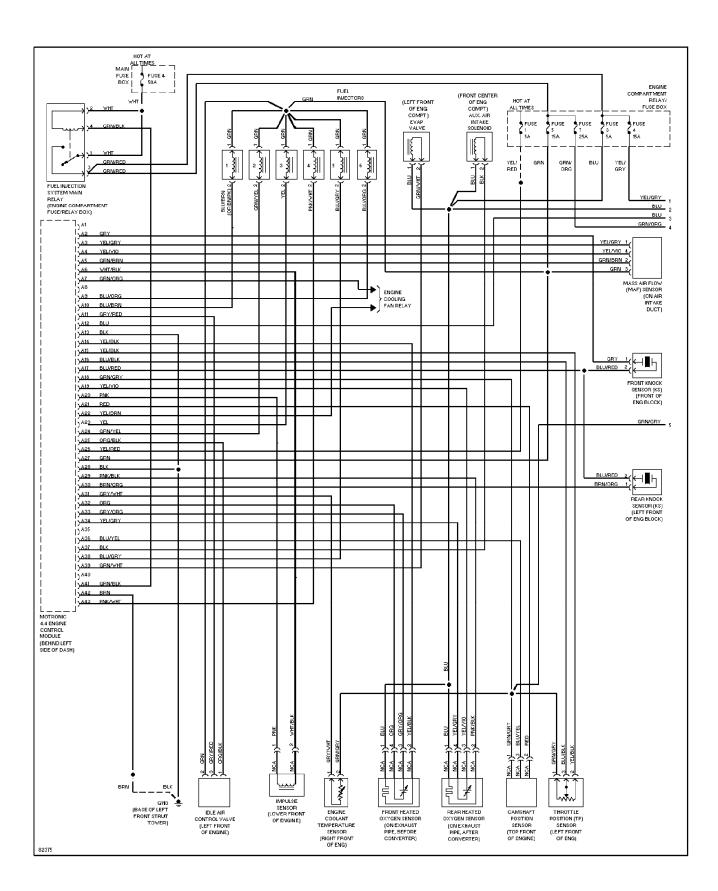

# SYSTEM WIRING DIAGRAMS 2.9L, Engine Performance Circuits (1 of 2)

#### SYSTEM WIRING DIAGRAMS 2.9L, Engine Performance Circuits (2 of 2) 1996 Volvo 960

For x