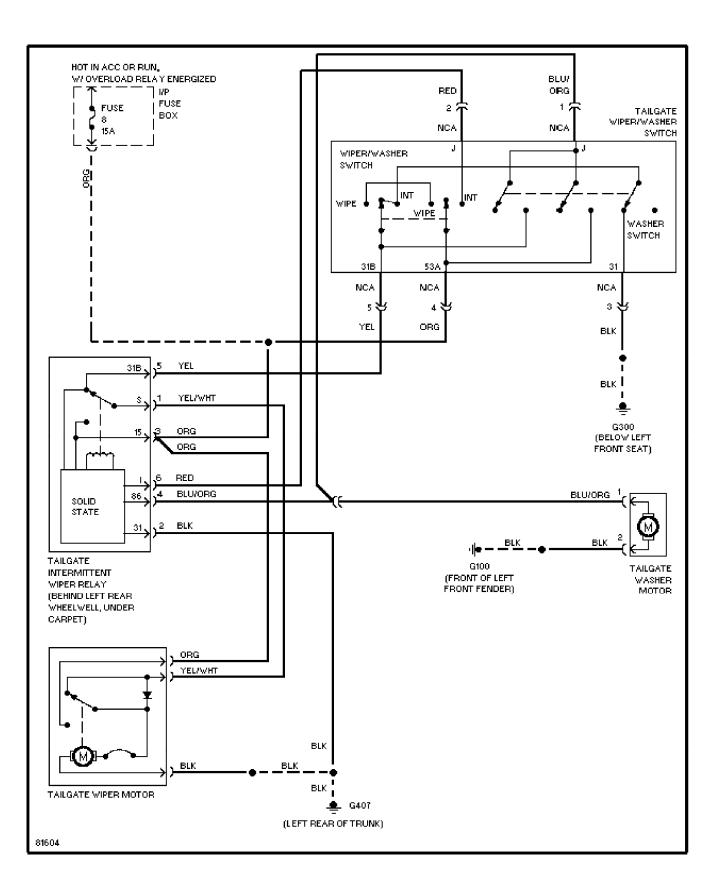

## SYSTEM WIRING DIAGRAMS Rear Wiper/Washer Circuit

SYSTEM WIRING DIAGRAMS Starting Circuit

1996 Volvo 960

For x