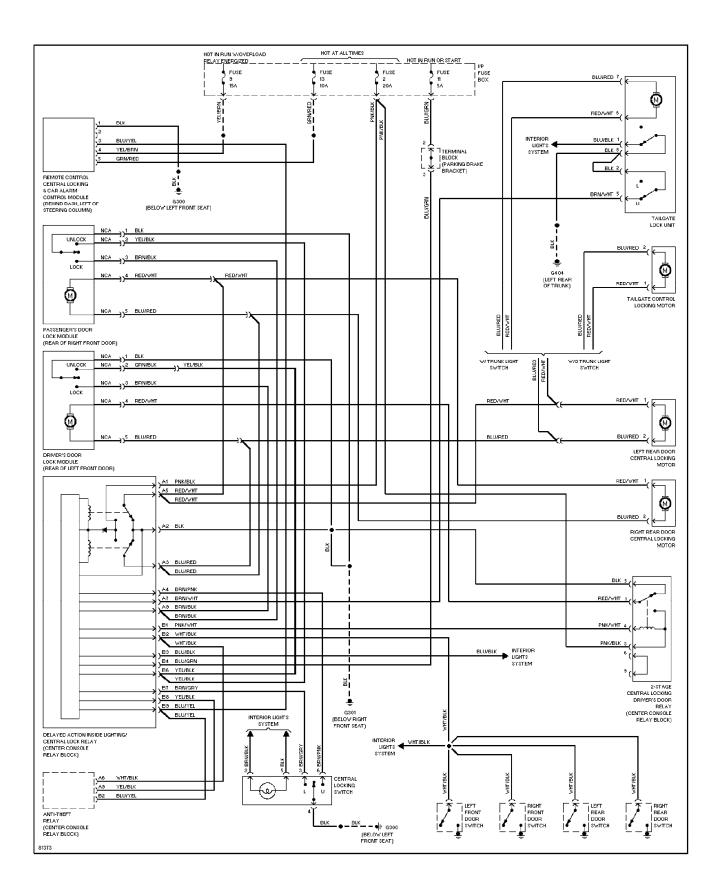

#### SYSTEM WIRING DIAGRAMS Power Door Lock Circuit, USA & Canada 1996 Volvo 960