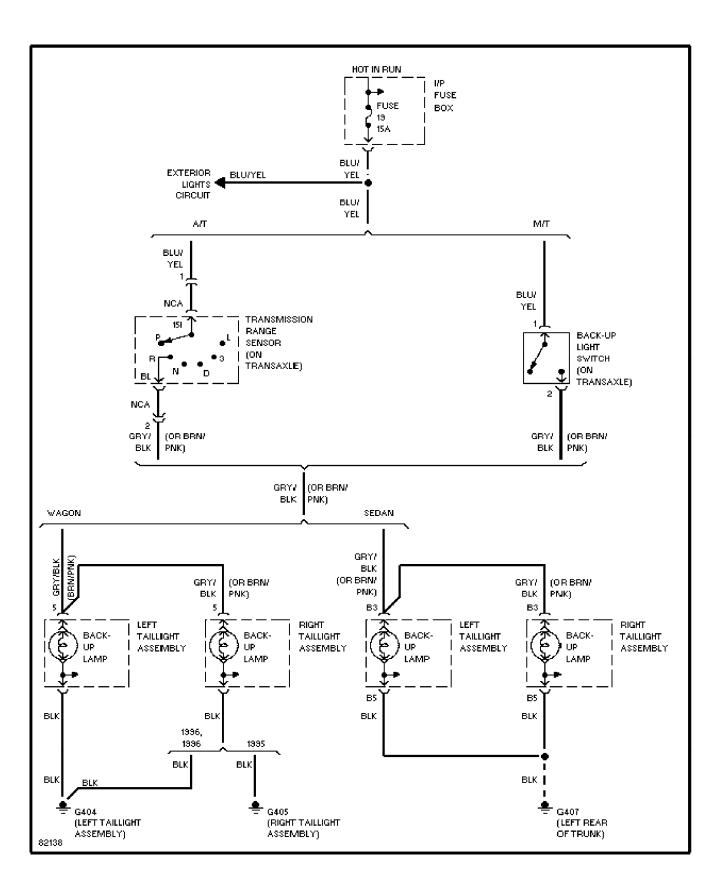

#### SYSTEM WIRING DIAGRAMS Back-up Lamps Circuit

# SYSTEM WIRING DIAGRAMS Backup Lamps Circuit, Sedan & Wagon