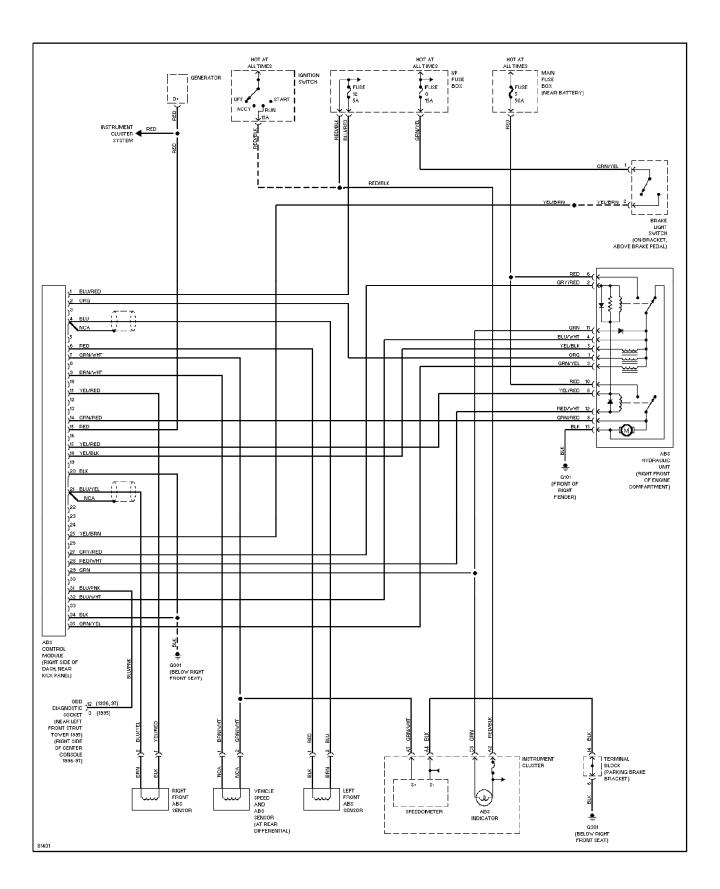

## SYSTEM WIRING DIAGRAMS Anti-lock Brake Circuits

SYSTEM WIRING DIAGRAMS Base Anti-theft Circuit

> 1996 Volvo 960 For x