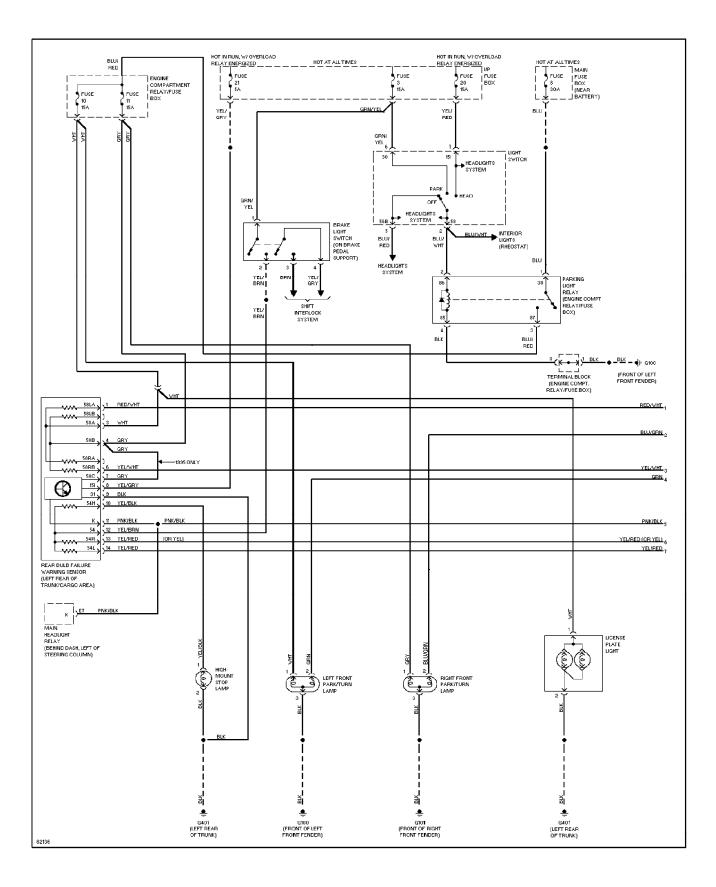

# SYSTEM WIRING DIAGRAMS Headlamps/Fog Lamps Circuit (1 of 2)

# SYSTEM WIRING DIAGRAMS Headlamps/Fog Lamps Circuit (2 of 2)

SYSTEM WIRING DIAGRAMS Horn Circuit

1996 Volvo 960 For x