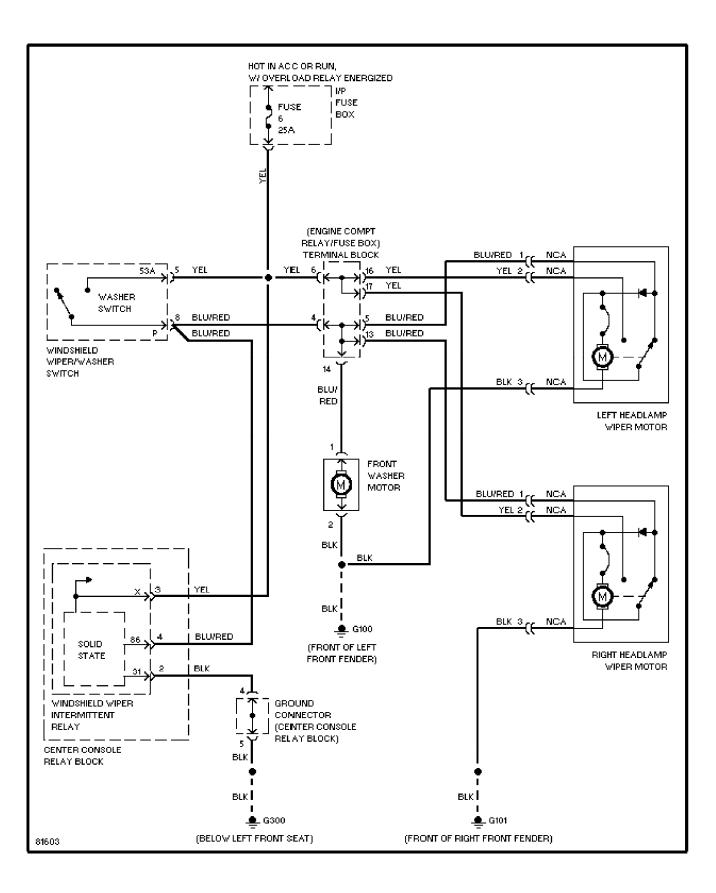

2)



## SYSTEM WIRING DIAGRAMS Power Distribution Circuit (2 of 2)

1996\_Volvo 960



# SYSTEM WIRING DIAGRAMS Power Door Lock Circuit, Except USA & Canada



#### SYSTEM WIRING DIAGRAMS Power Door Lock Circuit, USA & Canada 1996 Volvo 960



#### SYSTEM WIRING DIAGRAMS Power Mirror Circuit



## SYSTEM WIRING DIAGRAMS Heated Seats Circuit



#### SYSTEM WIRING DIAGRAMS **Power Seats Circuit**

1996 Volvo 960 For x Copyright © 1998 Mitchell Repair Information Company, LLC Saturday, July 24, 2004 11:09AM



81815

## SYSTEM WIRING DIAGRAMS Power Top/Sunroof Circuits



#### SYSTEM WIRING DIAGRAMS Power Window Circuit



## SYSTEM WIRING DIAGRAMS Radio Circuits, W/ Amplifier



## SYSTEM WIRING DIAGRAMS Front Wiper/Washer Circuit



## SYSTEM WIRING DIAGRAMS Headlamp Wiper/Washer Circuit



## SYSTEM WIRING DIAGRAMS Rear Wiper/Washer Circuit



SYSTEM WIRING DIAGRAMS Starting Circuit

1996 Volvo 960

For x



## SYSTEM WIRING DIAGRAMS Supplemental Restraint Circuit



#### SYSTEM WIRING DIAGRAMS Transmission Circuit

1996 Volvo 960

For x



## SYSTEM WIRING DIAGRAMS Warning System Circuits