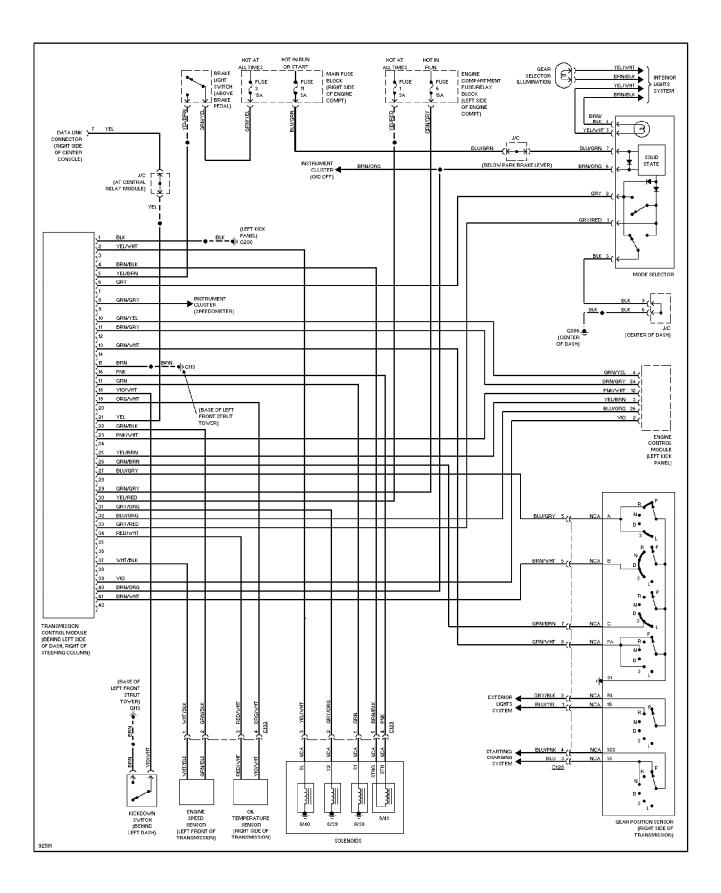

WIRING DIAGRAMS Power Mirror Circuit



## SYSTEM WIRING DIAGRAMS Heated Seats Circuit



#### SYSTEM WIRING DIAGRAMS **Power Seats Circuit**

1996 Volvo 960 For x Copyright © 1998 Mitchell Repair Information Company, LLC Saturday, July 24, 2004 11:09AM



81815

## SYSTEM WIRING DIAGRAMS Power Top/Sunroof Circuits



#### SYSTEM WIRING DIAGRAMS Power Window Circuit



## SYSTEM WIRING DIAGRAMS Radio Circuits, W/ Amplifier



## SYSTEM WIRING DIAGRAMS Front Wiper/Washer Circuit



## SYSTEM WIRING DIAGRAMS Headlamp Wiper/Washer Circuit



## SYSTEM WIRING DIAGRAMS Rear Wiper/Washer Circuit



SYSTEM WIRING DIAGRAMS Starting Circuit

1996 Volvo 960

For x



## SYSTEM WIRING DIAGRAMS Supplemental Restraint Circuit



#### SYSTEM WIRING DIAGRAMS Transmission Circuit

1996 Volvo 960

For x



## SYSTEM WIRING DIAGRAMS Warning System Circuits