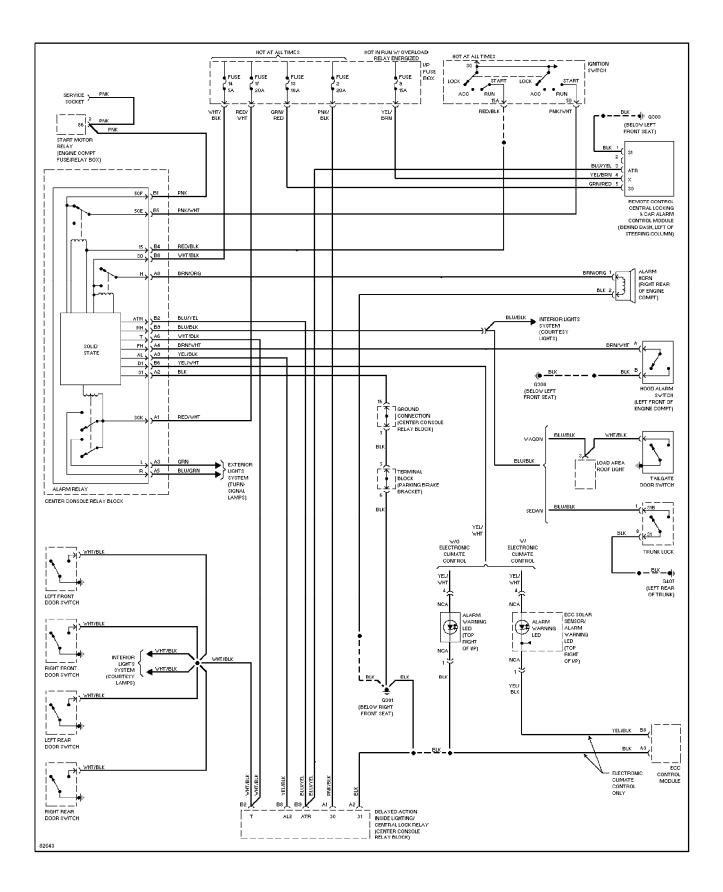

## SYSTEM WIRING DIAGRAMS Air Conditioning Circuits

1996 Volvo 960 For x



#### SYSTEM WIRING DIAGRAMS Exterior Lamps Circuit, Wagon (2 of 2) 1996 Volvo 960



SYSTEM WIRING DIAGRAMS Ground Distribution Circuit



# SYSTEM WIRING DIAGRAMS Headlamps/Fog Lamps Circuit (1 of 2)



# SYSTEM WIRING DIAGRAMS Headlamps/Fog Lamps Circuit (2 of 2)



SYSTEM WIRING DIAGRAMS Horn Circuit

1996 Volvo 960 For x



## SYSTEM WIRING DIAGRAMS Anti-lock Brake Circuits



SYSTEM WIRING DIAGRAMS Base Anti-theft Circuit

> 1996 Volvo 960 For x



## SYSTEM WIRING DIAGRAMS Guard Alarm II Circuit

1996 Volvo 960 For x



#### SYSTEM WIRING DIAGRAMS Computer Data Lines



# SYSTEM WIRING DIAGRAMS

Cooling Fan Circuit 1996 Volvo 960 For x Copyright © 1998 Mitchell Repair Information Company, LLC Saturday, July 24, 2004 11:07AM



## SYSTEM WIRING DIAGRAMS Cruise Control Circuit



SYSTEM WIRING DIAGRAMS Defogger Circuit



# SYSTEM WIRING DIAGRAMS 2.9L, Engine Performance Circuits (1 of 2)



#### SYSTEM WIRING DIAGRAMS 2.9L, Engine Performance Circuits (2 of 2) 1996 Volvo 960

For x



#### SYSTEM WIRING DIAGRAMS Back-up Lamps Circuit



# SYSTEM WIRING DIAGRAMS Backup Lamps Circuit, Sedan & Wagon



# SYSTEM WIRING DIAGRAMS Exterior Lamps Circuit, Sedan (1 of 2)



# SYSTEM WIRING DIAGRAMS Exterior Lamps Circuit, Sedan (2 of 2)