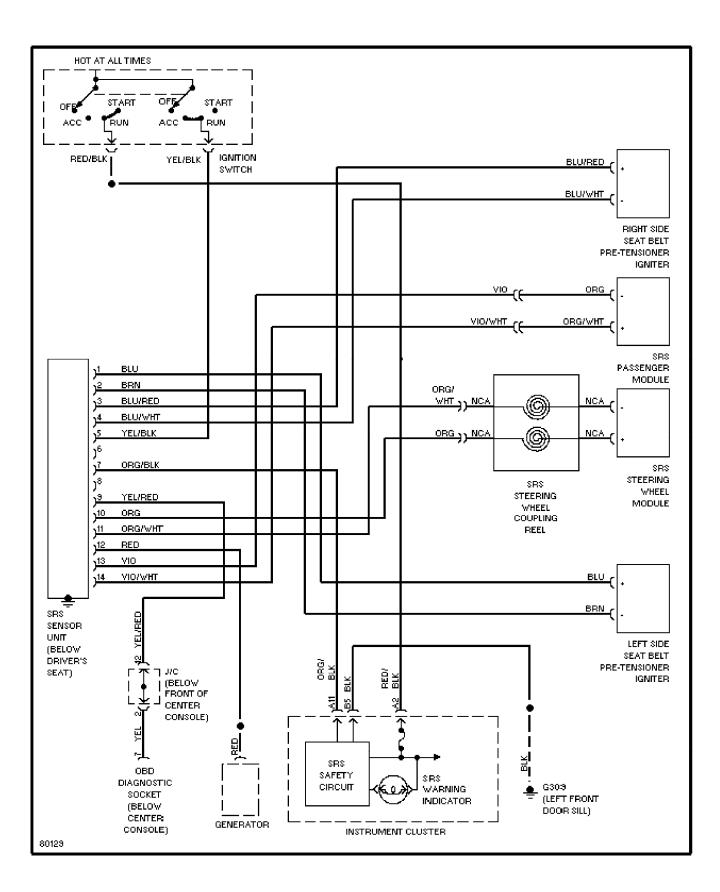

IAGRAMS Power Door Lock Circuit, USA & Canada 1996 Volvo 960



#### SYSTEM WIRING DIAGRAMS Power Mirror Circuit



## SYSTEM WIRING DIAGRAMS Heated Seats Circuit



#### SYSTEM WIRING DIAGRAMS **Power Seats Circuit**

1996 Volvo 960 For x Copyright © 1998 Mitchell Repair Information Company, LLC Saturday, July 24, 2004 11:09AM



81815

## SYSTEM WIRING DIAGRAMS Power Top/Sunroof Circuits



#### SYSTEM WIRING DIAGRAMS Power Window Circuit



## SYSTEM WIRING DIAGRAMS Radio Circuits, W/ Amplifier



## SYSTEM WIRING DIAGRAMS Front Wiper/Washer Circuit



## SYSTEM WIRING DIAGRAMS Headlamp Wiper/Washer Circuit



## SYSTEM WIRING DIAGRAMS Rear Wiper/Washer Circuit



SYSTEM WIRING DIAGRAMS Starting Circuit

1996 Volvo 960

For x



## SYSTEM WIRING DIAGRAMS Supplemental Restraint Circuit



#### SYSTEM WIRING DIAGRAMS Transmission Circuit

1996 Volvo 960

For x



## SYSTEM WIRING DIAGRAMS Warning System Circuits