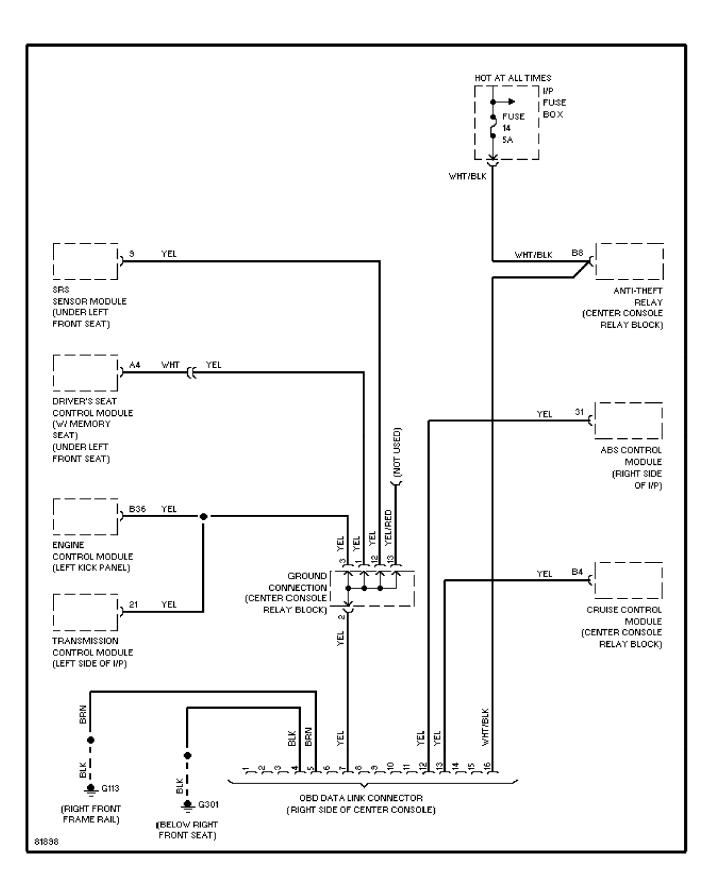

## SYSTEM WIRING DIAGRAMS Air Conditioning Circuits

1996 Volvo 960 For x



#### SYSTEM WIRING DIAGRAMS Exterior Lamps Circuit, Wagon (2 of 2) 1996 Volvo 960



SYSTEM WIRING DIAGRAMS Ground Distribution Circuit



# SYSTEM WIRING DIAGRAMS Headlamps/Fog Lamps Circuit (1 of 2)



# SYSTEM WIRING DIAGRAMS Headlamps/Fog Lamps Circuit (2 of 2)



SYSTEM WIRING DIAGRAMS Horn Circuit

1996 Volvo 960 For x



## SYSTEM WIRING DIAGRAMS Anti-lock Brake Circuits



SYSTEM WIRING DIAGRAMS Base Anti-theft Circuit

> 1996 Volvo 960 For x



## SYSTEM WIRING DIAGRAMS Guard Alarm II Circuit

1996 Volvo 960 For x



#### SYSTEM WIRING DIAGRAMS Computer Data Lines



# SYSTEM WIRING DIAGRAMS

Cooling Fan Circuit 1996 Volvo 960 For x Copyright © 1998 Mitchell Repair Information Company, LLC Saturday, July 24, 2004 11:07AM



## SYSTEM WIRING DIAGRAMS Cruise Control Circuit



SYSTEM WIRING DIAGRAMS Defogger Circuit



# SYSTEM WIRING DIAGRAMS 2.9L, Engine Performance Circuits (1 of 2)



#### SYSTEM WIRING DIAGRAMS 2.9L, Engine Performance Circuits (2 of 2) 1996 Volvo 960

For x



#### SYSTEM WIRING DIAGRAMS Back-up Lamps Circuit



# SYSTEM WIRING DIAGRAMS Backup Lamps Circuit, Sedan & Wagon



# SYSTEM WIRING DIAGRAMS Exterior Lamps Circuit, Sedan (1 of 2)



# SYSTEM WIRING DIAGRAMS Exterior Lamps Circuit, Sedan (2 of 2)



# SYSTEM WIRING DIAGRAMS Exterior Lamps Circuit, Wagon (1 of 2)



## SYSTEM WIRING DIAGRAMS Radio Circuits, W/O Amplifier