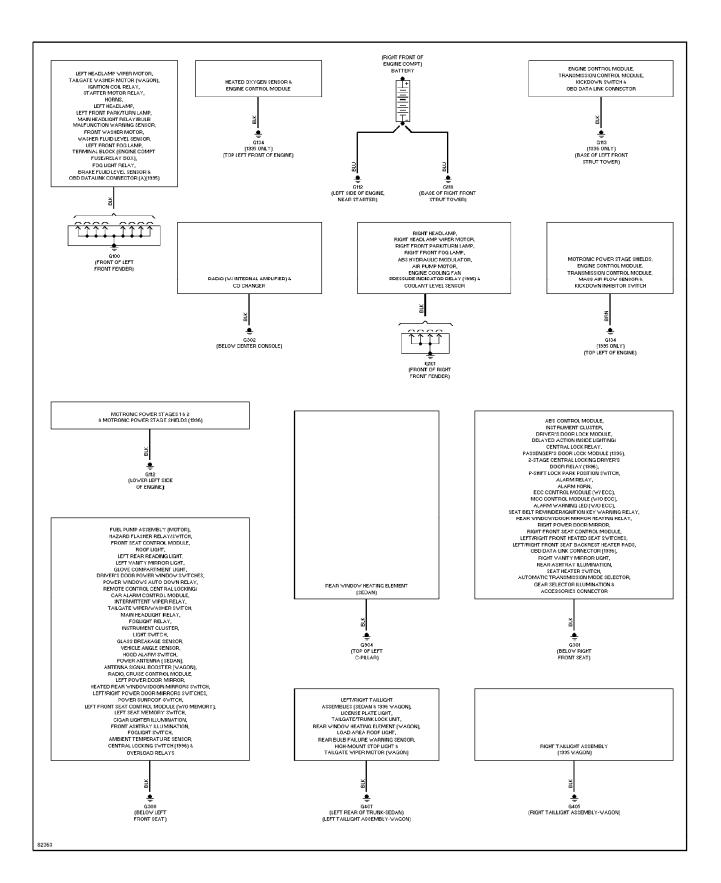

## SYSTEM WIRING DIAGRAMS Air Conditioning Circuits

1996 Volvo 960 For x



#### SYSTEM WIRING DIAGRAMS Exterior Lamps Circuit, Wagon (2 of 2) 1996 Volvo 960



SYSTEM WIRING DIAGRAMS Ground Distribution Circuit



# SYSTEM WIRING DIAGRAMS Headlamps/Fog Lamps Circuit (1 of 2)



# SYSTEM WIRING DIAGRAMS Headlamps/Fog Lamps Circuit (2 of 2)



SYSTEM WIRING DIAGRAMS Horn Circuit

1996 Volvo 960 For x



## SYSTEM WIRING DIAGRAMS Anti-lock Brake Circuits



SYSTEM WIRING DIAGRAMS Base Anti-theft Circuit

> 1996 Volvo 960 For x



## SYSTEM WIRING DIAGRAMS Guard Alarm II Circuit

1996 Volvo 960 For x



#### SYSTEM WIRING DIAGRAMS Computer Data Lines



# SYSTEM WIRING DIAGRAMS

Cooling Fan Circuit 1996 Volvo 960 For x Copyright © 1998 Mitchell Repair Information Company, LLC Saturday, July 24, 2004 11:07AM



## SYSTEM WIRING DIAGRAMS Cruise Control Circuit



SYSTEM WIRING DIAGRAMS Defogger Circuit



# SYSTEM WIRING DIAGRAMS 2.9L, Engine Performance Circuits (1 of 2)



#### SYSTEM WIRING DIAGRAMS