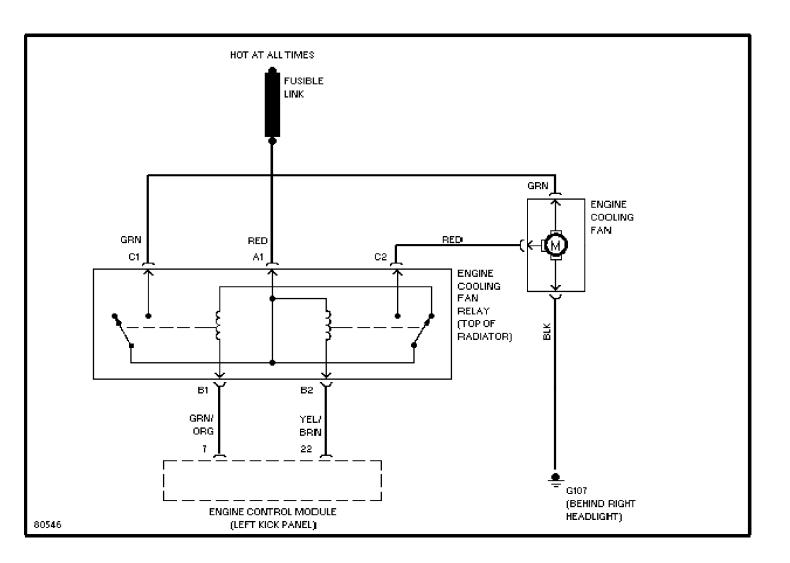

# SYSTEM WIRING DIAGRAMS

Cooling Fan Circuit 1996 Volvo 960 For x Copyright © 1998 Mitchell Repair Information Company, LLC Saturday, July 24, 2004 11:07AM