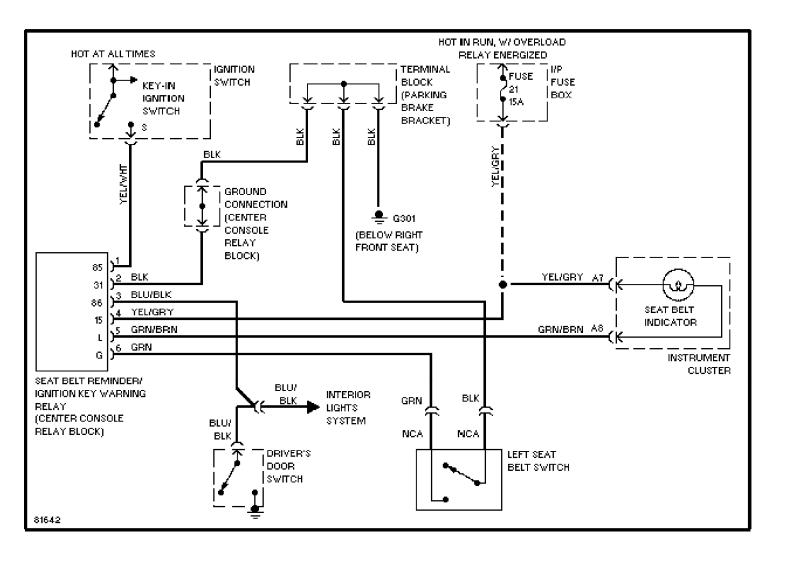

RING DIAGRAMS Heated Seats Circuit



#### SYSTEM WIRING DIAGRAMS **Power Seats Circuit**

1996 Volvo 960 For x Copyright © 1998 Mitchell Repair Information Company, LLC Saturday, July 24, 2004 11:09AM



81815

## SYSTEM WIRING DIAGRAMS Power Top/Sunroof Circuits



#### SYSTEM WIRING DIAGRAMS Power Window Circuit



## SYSTEM WIRING DIAGRAMS Radio Circuits, W/ Amplifier



## SYSTEM WIRING DIAGRAMS Front Wiper/Washer Circuit



## SYSTEM WIRING DIAGRAMS Headlamp Wiper/Washer Circuit



## SYSTEM WIRING DIAGRAMS Rear Wiper/Washer Circuit



SYSTEM WIRING DIAGRAMS Starting Circuit

1996 Volvo 960

For x



## SYSTEM WIRING DIAGRAMS Supplemental Restraint Circuit



#### SYSTEM WIRING DIAGRAMS Transmission Circuit

1996 Volvo 960

For x



## SYSTEM WIRING DIAGRAMS Warning System Circuits