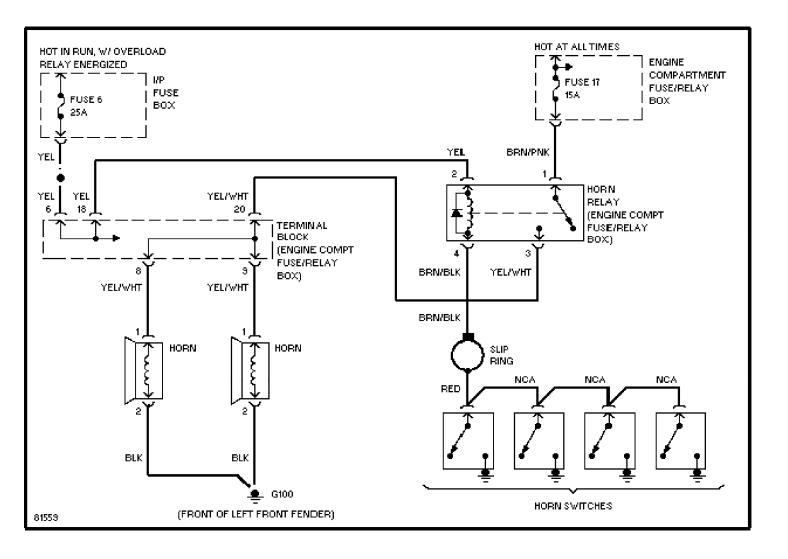

# SYSTEM WIRING DIAGRAMS Headlamps/Fog Lamps Circuit (2 of 2)

SYSTEM WIRING DIAGRAMS Horn Circuit

1996 Volvo 960 For x