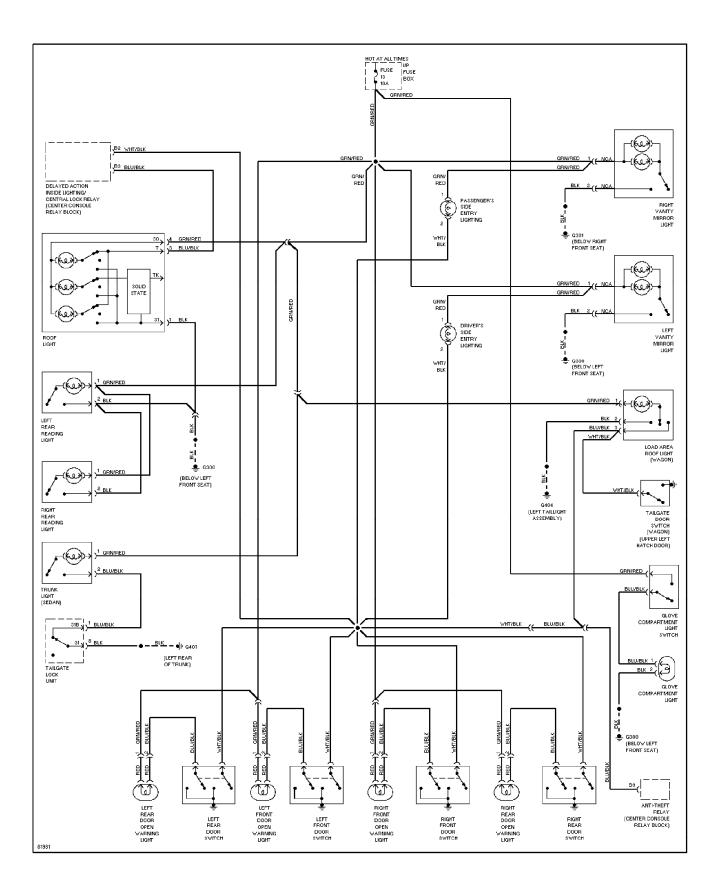

S 2.9L, Engine Performance Circuits (2 of 2) 1996 Volvo 960

For x



#### SYSTEM WIRING DIAGRAMS Back-up Lamps Circuit



# SYSTEM WIRING DIAGRAMS Backup Lamps Circuit, Sedan & Wagon



# SYSTEM WIRING DIAGRAMS Exterior Lamps Circuit, Sedan (1 of 2)



# SYSTEM WIRING DIAGRAMS Exterior Lamps Circuit, Sedan (2 of 2)



# SYSTEM WIRING DIAGRAMS Exterior Lamps Circuit, Wagon (1 of 2)



## SYSTEM WIRING DIAGRAMS Radio Circuits, W/O Amplifier



## SYSTEM WIRING DIAGRAMS Shift Interlock Circuit



SYSTEM WIRING DIAGRAMS Charging Circuit

Charging Circuit 1996 Volvo 960 For x Copyright © 1998 Mitchell Repair Information Company, LLC Saturday, July 24, 2004 11:10AM



## SYSTEM WIRING DIAGRAMS Instrument Cluster Circuit

1996 Volvo 960 For x



## SYSTEM WIRING DIAGRAMS Courtesy Lamps Circuit



# SYSTEM WIRING DIAGRAMS Instrument Illumination Circuit



#### SYSTEM WIRING DIAGRAMS Memory Seat Circuit



## SYSTEM WIRING DIAGRAMS Power Antenna Circuit



## SYSTEM WIRING DIAGRAMS Power Distribution Circuit (1 of 2)



## SYSTEM WIRING DIAGRAMS Power Distribution Circuit (2 of 2)

1996\_Volvo 960



# SYSTEM WIRING DIAGRAMS Power Door Lock Circuit, Except USA & Canada



#### SYSTEM WIRING DIAGRAMS Power Door Lock Circuit, USA & Canada 1996 Volvo 960



#### SYSTEM WIRING DIAGRAMS Power Mirror Circuit



## SYSTEM WIRING DIAGRAMS Heated Seats Circuit



#### SYSTEM WIRING DIAGRAMS **Power Seats Circuit**

1996 Volvo 960 For x Copyright © 1998 Mitchell Repair Information Company, LLC Saturday, July 24, 2004 11:09AM



81815

## SYSTEM WIRING DIAGRAMS Power Top/Sunroof Circuits