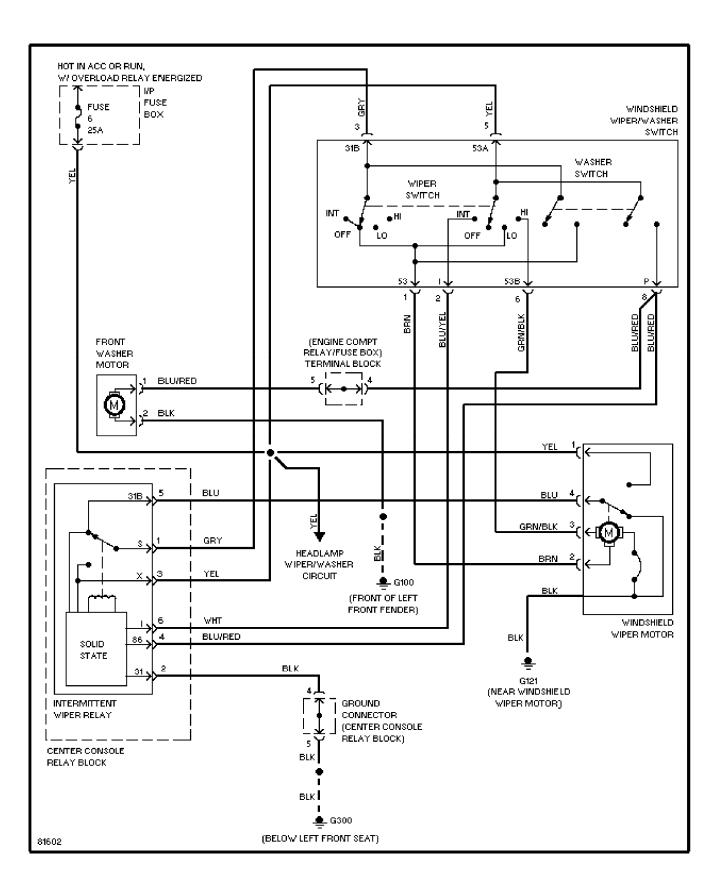

## SYSTEM WIRING DIAGRAMS Power Distribution Circuit (1 of 2)



## SYSTEM WIRING DIAGRAMS Power Distribution Circuit (2 of 2)

1996\_Volvo 960



# SYSTEM WIRING DIAGRAMS Power Door Lock Circuit, Except USA & Canada



#### SYSTEM WIRING DIAGRAMS Power Door Lock Circuit, USA & Canada 1996 Volvo 960



#### SYSTEM WIRING DIAGRAMS Power Mirror Circuit



## SYSTEM WIRING DIAGRAMS Heated Seats Circuit



#### SYSTEM WIRING DIAGRAMS **Power Seats Circuit**

1996 Volvo 960 For x Copyright © 1998 Mitchell Repair Information Company, LLC Saturday, July 24, 2004 11:09AM



81815

## SYSTEM WIRING DIAGRAMS Power Top/Sunroof Circuits



#### SYSTEM WIRING DIAGRAMS Power Window Circuit



## SYSTEM WIRING DIAGRAMS Radio Circuits, W/ Amplifier



## SYSTEM WIRING DIAGRAMS Front Wiper/Washer Circuit



## SYSTEM WIRING DIAGRAMS Headlamp Wiper/Washer Circuit



## SYSTEM WIRING DIAGRAMS Rear Wiper/Washer Circuit



SYSTEM WIRING DIAGRAMS Starting Circuit

1996 Volvo 960

For x



## SYSTEM WIRING DIAGRAMS Supplemental Restraint Circuit



#### SYSTEM WIRING DIAGRAMS Transmission Circuit

1996 Volvo 960

For x



## SYSTEM WIRING DIAGRAMS Warning System Circuits