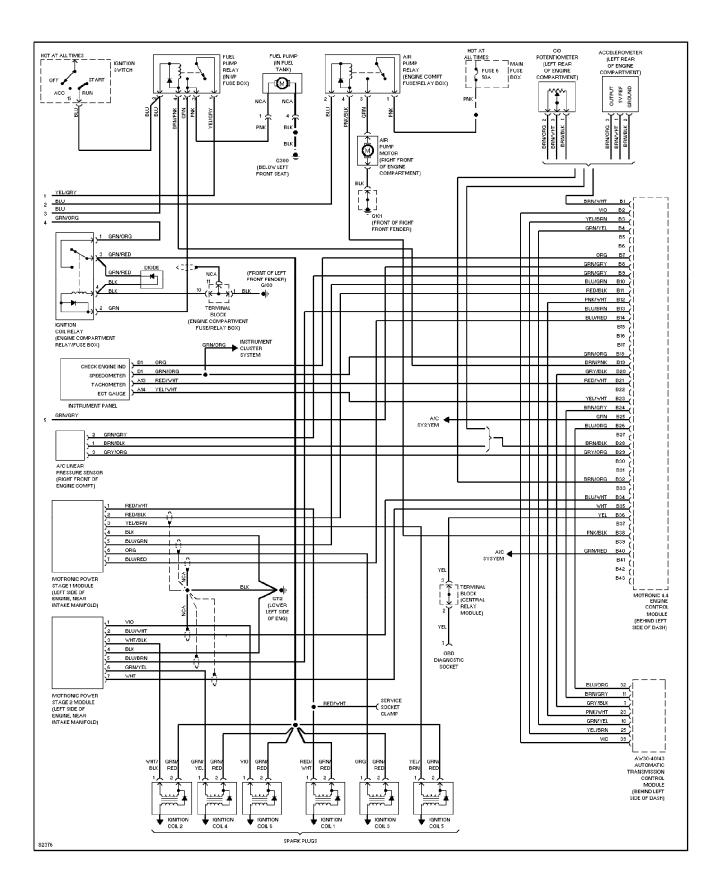

# SYSTEM WIRING DIAGRAMS 2.9L, Engine Performance Circuits (1 of 2)

#### SYSTEM WIRING DIAGRAMS 2.9L, Engine Performance Circuits (2 of 2) 1996 Volvo 960

For x