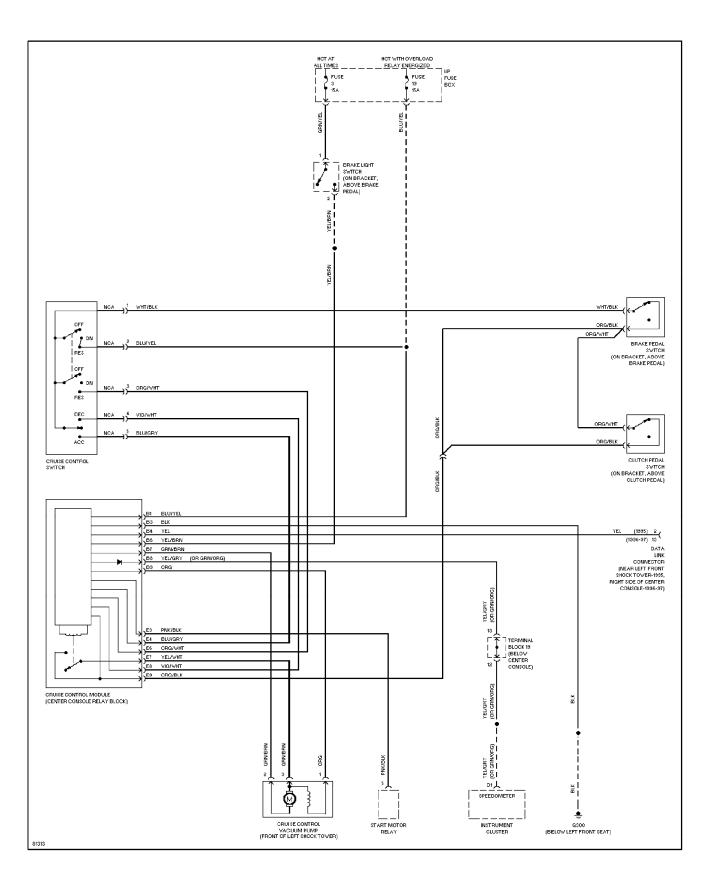

## SYSTEM WIRING DIAGRAMS Cruise Control Circuit

SYSTEM WIRING DIAGRAMS Defogger Circuit