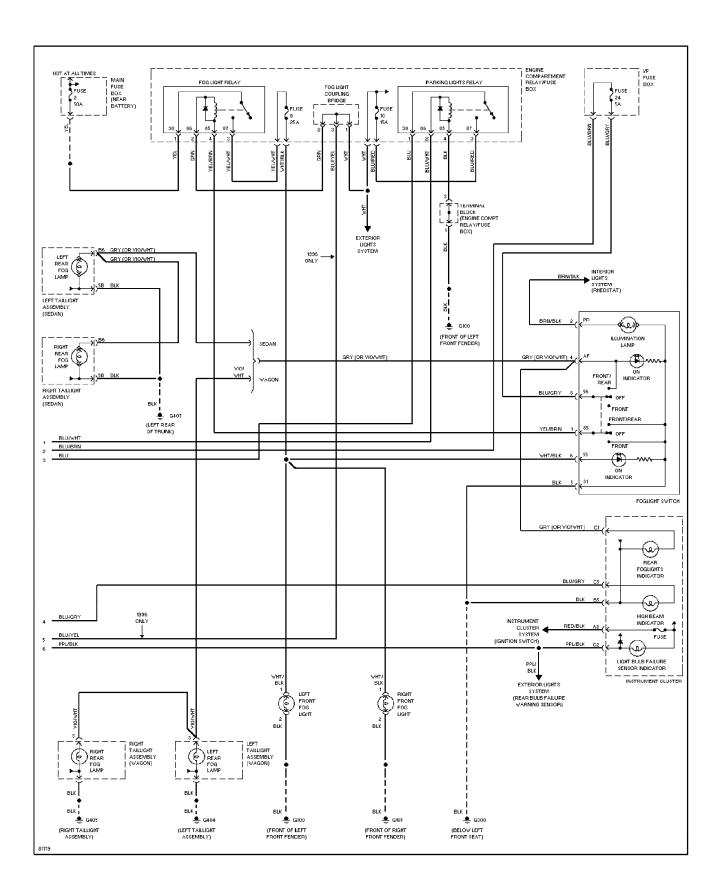

## SYSTEM WIRING DIAGRAMS Air Conditioning Circuits

1996 Volvo 960 For x



#### SYSTEM WIRING DIAGRAMS Exterior Lamps Circuit, Wagon (2 of 2) 1996 Volvo 960



SYSTEM WIRING DIAGRAMS Ground Distribution Circuit



# SYSTEM WIRING DIAGRAMS Headlamps/Fog Lamps Circuit (1 of 2)



# SYSTEM WIRING DIAGRAMS Headlamps/Fog Lamps Circuit (2 of 2)



SYSTEM WIRING DIAGRAMS Horn Circuit

1996 Volvo 960 For x



## SYSTEM WIRING DIAGRAMS Anti-lock Brake Circuits



SYSTEM WIRING DIAGRAMS Base Anti-theft Circuit

> 1996 Volvo 960 For x



## SYSTEM WIRING DIAGRAMS Guard Alarm II Circuit

1996 Volvo 960 For x



#### SYSTEM WIRING DIAGRAMS Computer Data Lines



# SYSTEM WIRING DIAGRAMS

Cooling Fan Circuit 1996 Volvo 960 For x Copyright © 1998 Mitchell Repair Information Company, LLC Saturday, July 24, 2004 11:07AM



## SYSTEM WIRING DIAGRAMS Cruise Control Circuit



SYSTEM WIRING DIAGRAMS Defogger Circuit



# SYSTEM WIRING DIAGRAMS 2.9L, Engine Performance Circuits (1 of 2)



#### SYSTEM WIRING DIAGRAMS 2.9L, Engine Performance Circuits (2 of 2) 1996 Volvo 960

For x



#### SYSTEM WIRING DIAGRAMS Back-up Lamps Circuit



# SYSTEM