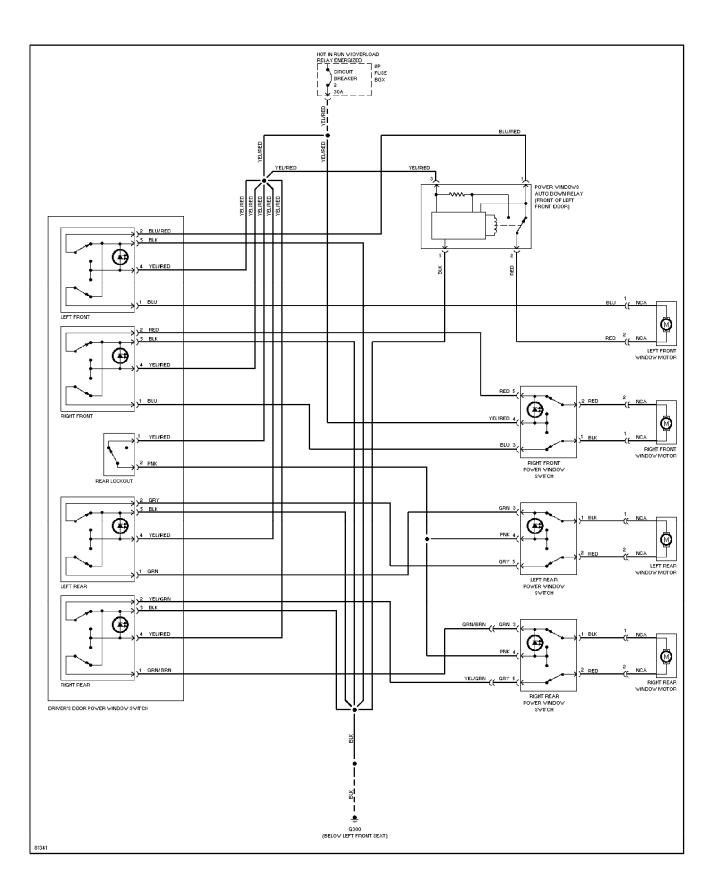

Circuit



#### SYSTEM WIRING DIAGRAMS Memory Seat Circuit



## SYSTEM WIRING DIAGRAMS Power Antenna Circuit



## SYSTEM WIRING DIAGRAMS Power Distribution Circuit (1 of 2)



## SYSTEM WIRING DIAGRAMS Power Distribution Circuit (2 of 2)

1996\_Volvo 960



# SYSTEM WIRING DIAGRAMS Power Door Lock Circuit, Except USA & Canada



#### SYSTEM WIRING DIAGRAMS Power Door Lock Circuit, USA & Canada 1996 Volvo 960



#### SYSTEM WIRING DIAGRAMS Power Mirror Circuit



## SYSTEM WIRING DIAGRAMS Heated Seats Circuit



#### SYSTEM WIRING DIAGRAMS **Power Seats Circuit**

1996 Volvo 960 For x Copyright © 1998 Mitchell Repair Information Company, LLC Saturday, July 24, 2004 11:09AM



81815

## SYSTEM WIRING DIAGRAMS Power Top/Sunroof Circuits



#### SYSTEM WIRING DIAGRAMS Power Window Circuit



## SYSTEM WIRING DIAGRAMS Radio Circuits, W/ Amplifier



## SYSTEM WIRING DIAGRAMS Front Wiper/Washer Circuit



## SYSTEM WIRING DIAGRAMS Headlamp Wiper/Washer Circuit



## SYSTEM WIRING DIAGRAMS Rear Wiper/Washer Circuit



SYSTEM WIRING DIAGRAMS Starting Circuit

1996 Volvo 960

For x



## SYSTEM WIRING DIAGRAMS Supplemental Restraint Circuit



#### SYSTEM WIRING DIAGRAMS Transmission Circuit

1996 Volvo 960

For x



## SYSTEM WIRING DIAGRAMS Warning System Circuits