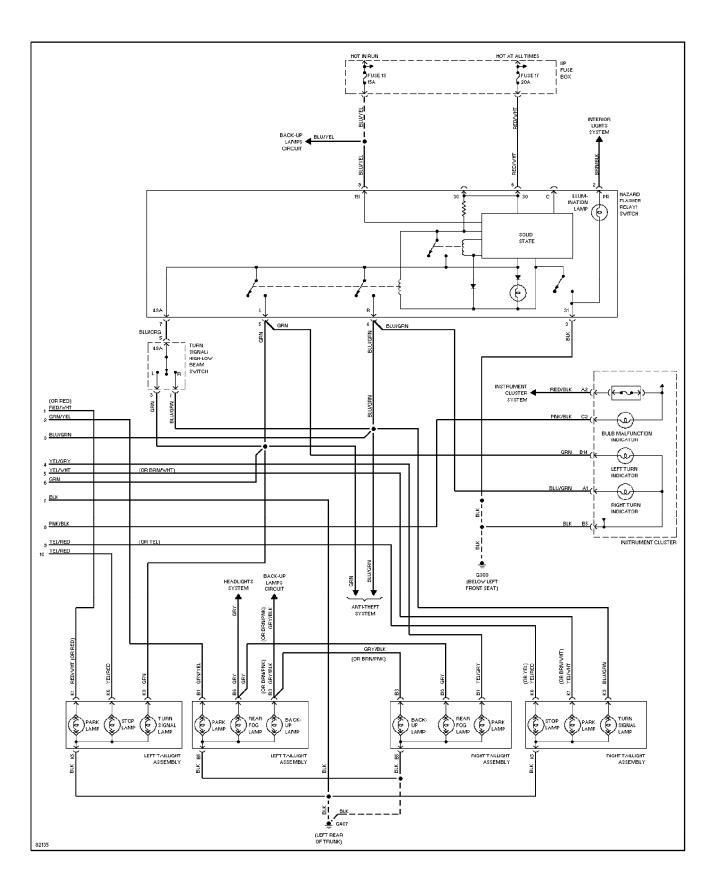

# SYSTEM WIRING DIAGRAMS Exterior Lamps Circuit, Wagon (1 of 2)

#### SYSTEM WIRING DIAGRAMS Exterior Lamps Circuit, Wagon (2 of 2) 1996 Volvo 960

SYSTEM WIRING DIAGRAMS Ground Distribution Circuit