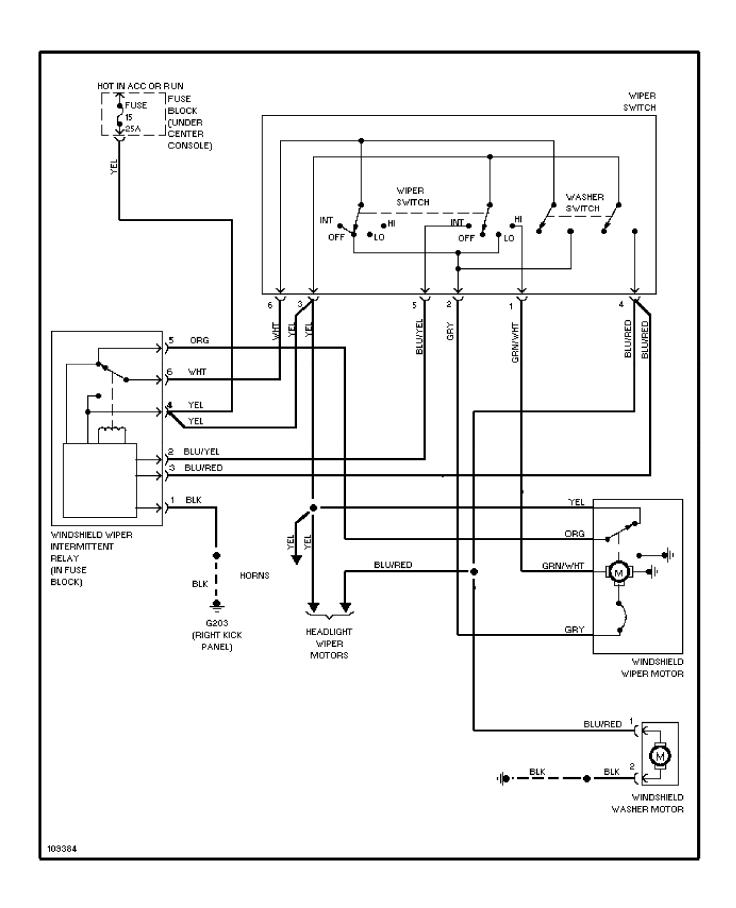

### SYSTEM WIRING DIAGRAMS Front Wiper/Washer & Headlamp Wiper/Washer Circuit, 940SE

1991 Volvo 940

For x