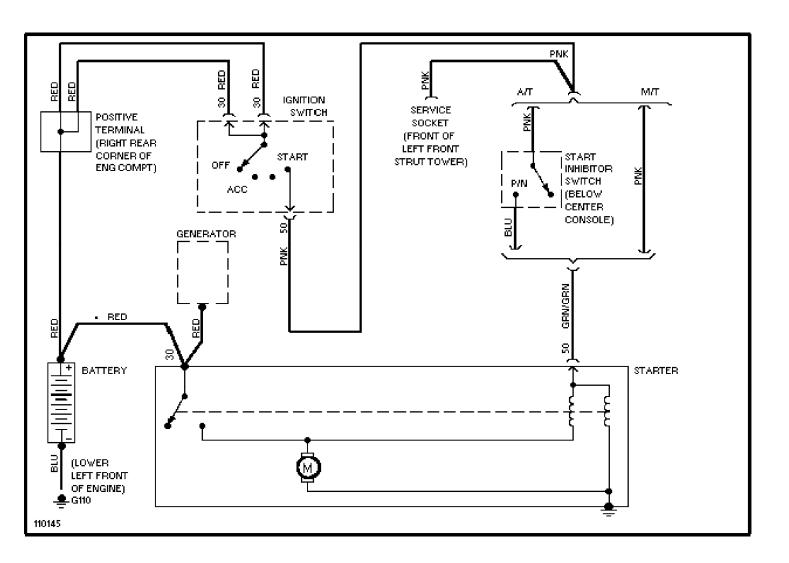

, Except SE High Output

1991 Volvo 940

For x



### SYSTEM WIRING DIAGRAMS Heated Seats Circuit, Except SE Normal Output

1991 Volvo 940

For x



#### SYSTEM WIRING DIAGRAMS Heated Seats Circuit, SE

1991\_Volvo 940

For x



### SYSTEM WIRING DIAGRAMS Power Seats Circuit, Except SE

1991\_Volvo 940

For x



## SYSTEM WIRING DIAGRAMS Rear Wiper/Washer Circuit, Except 940SE

1991 Volvo 940

For x



#### SYSTEM WIRING DIAGRAMS Radio Circuits, Except SE

1991 Volvo 940

For x



### SYSTEM WIRING DIAGRAMS Radio Circuits, SE

1991 Volvo 940

For x



### **SYSTEM WIRING DIAGRAMS** Charging Circuit, Except SE 1991 Volvo 940

For x



### **SYSTEM WIRING DIAGRAMS** Charging Circuit, SE 1991 Volvo 940

For x



# **SYSTEM WIRING DIAGRAMS Starting Circuit, Except SE**

1991 Volvo 940

For x



### **SYSTEM WIRING DIAGRAMS** Starting Circuit, SE 1991 Volvo 940

For x



### SYSTEM WIRING DIAGRAMS Front Wiper/Washer & Headlamp Wiper/Washer Circuit, 940SE

1991 Volvo 940

For x



## SYSTEM WIRING DIAGRAMS Front Wiper/Washer Circuit, Except 940SE

1991 Volvo 940

For x



## SYSTEM WIRING DIAGRAMS Headlamp Wiper/Washer Circuit, Except 940SE

1991 Volvo 940

For x



### SYSTEM WIRING DIAGRAMS Rear Wiper/Washer Circuit, 940SE

199<u>1</u> Volvo 940

For x



#### WIRING DIAGRAMS - GLE Fig. 10: Pwr Windows/Heated Seats (Grid 36-39)

1991 Volvo 940

For x



#### **WIRING DIAGRAMS - GLE**

### Fig. 11: Power Mirror, Defog Sw, Taillights (Grids 40-43)

1991 Volvo 940

For x



#### **WIRING DIAGRAMS - GLE**

#### Fig. 1: Engine Compartment & Headlights (Grids 1-3)

1991 Volvo 940

##