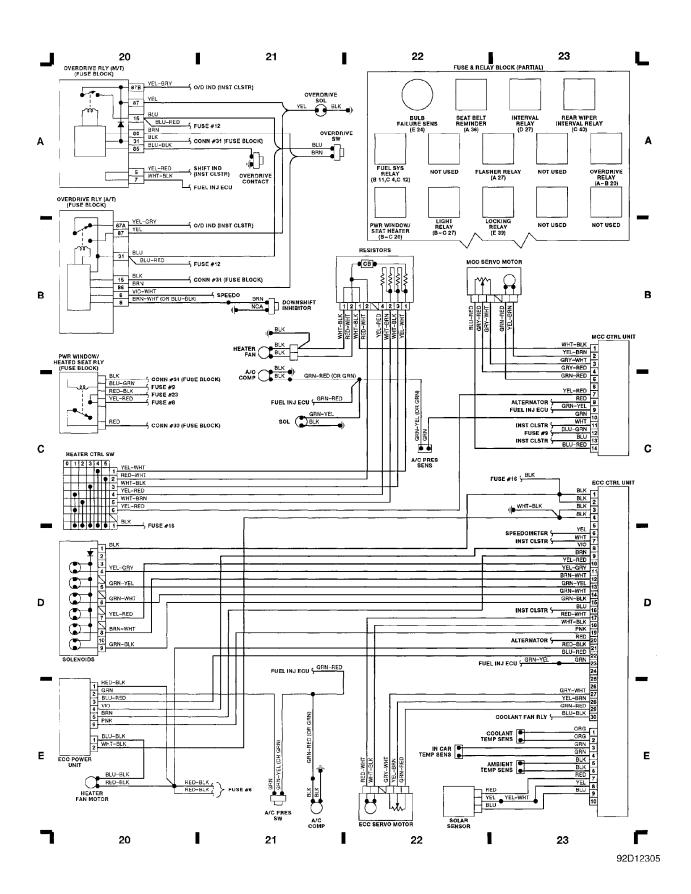

#### WIRING DIAGRAMS - GLE Fig. 6: ECC Ctrl Unit, MCC Ctrl Unit (Grids 20-23)

1991\_Volvo 940

For x

#### WIRING DIAGRAMS - TURBO Fig. 6: ECC Ctrl Unit, MCC Ctrl Unit (Grids 20-23)

1991 Volvo 940

For x