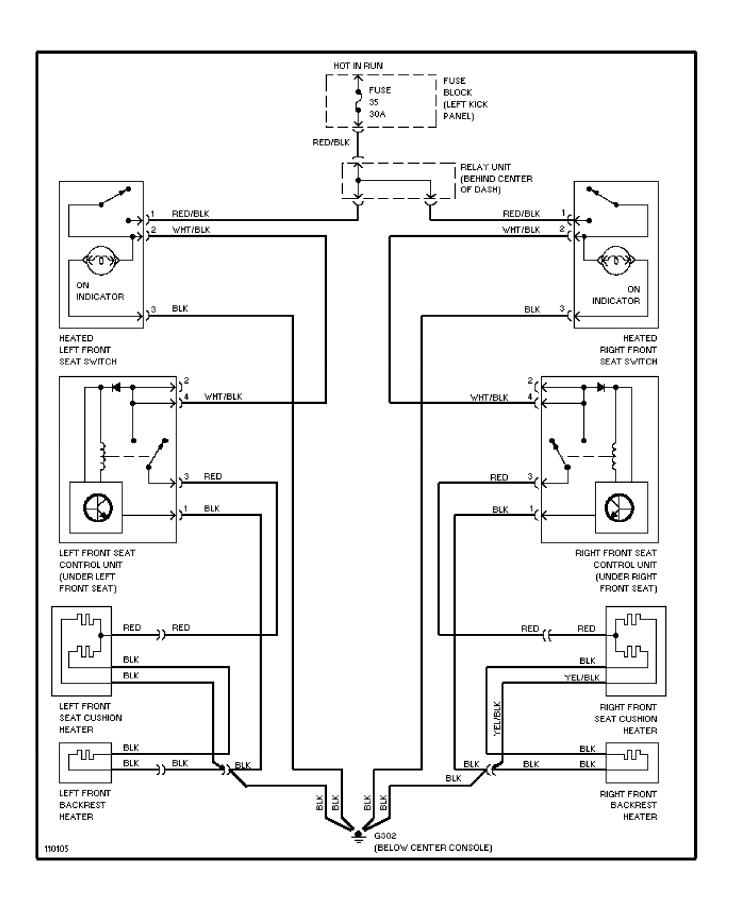

### SYSTEM WIRING DIAGRAMS Heated Seats Circuit, Except SE Normal Output

1991 Volvo 940

For x