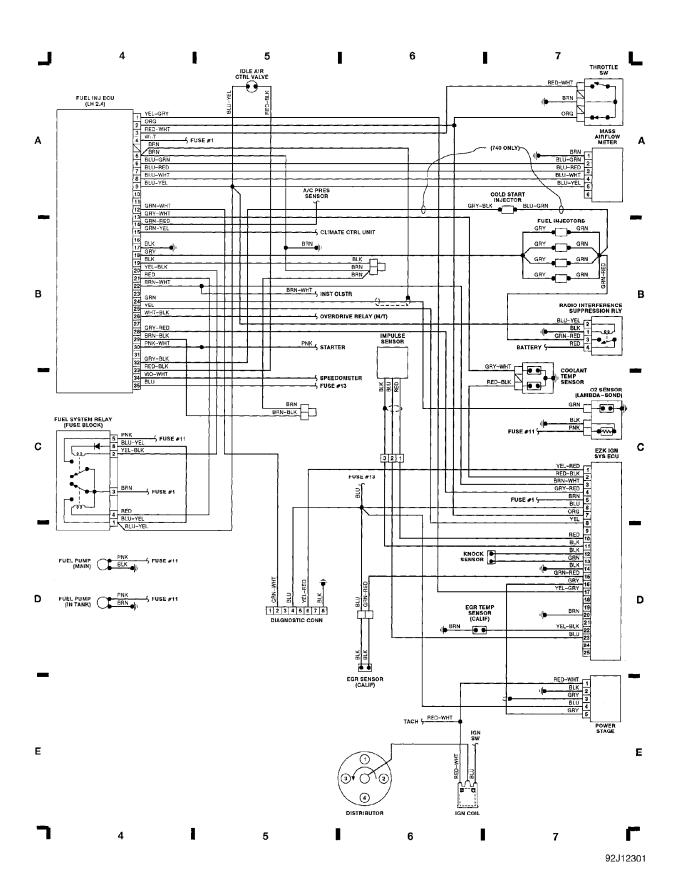

#### Fig. 2: Computer Engine Control (Calif.) (Grids 4-7)

1991 Volvo 940

For x

### WIRING DIAGRAMS - GLE Fig. 3: Computer Eng Control (Turbo) (Grids 8-11)

1991 Volvo 940

For x

## Fig. 2: Computer Engine Control (Calif.) (Grids 4-7)

1991 Volvo 940 For x

#### WIRING DIAGRAMS - TURBO Fig. 3: Computer Eng Control (Turbo) (Grids 8-11)

1991 Volvo 940

For x