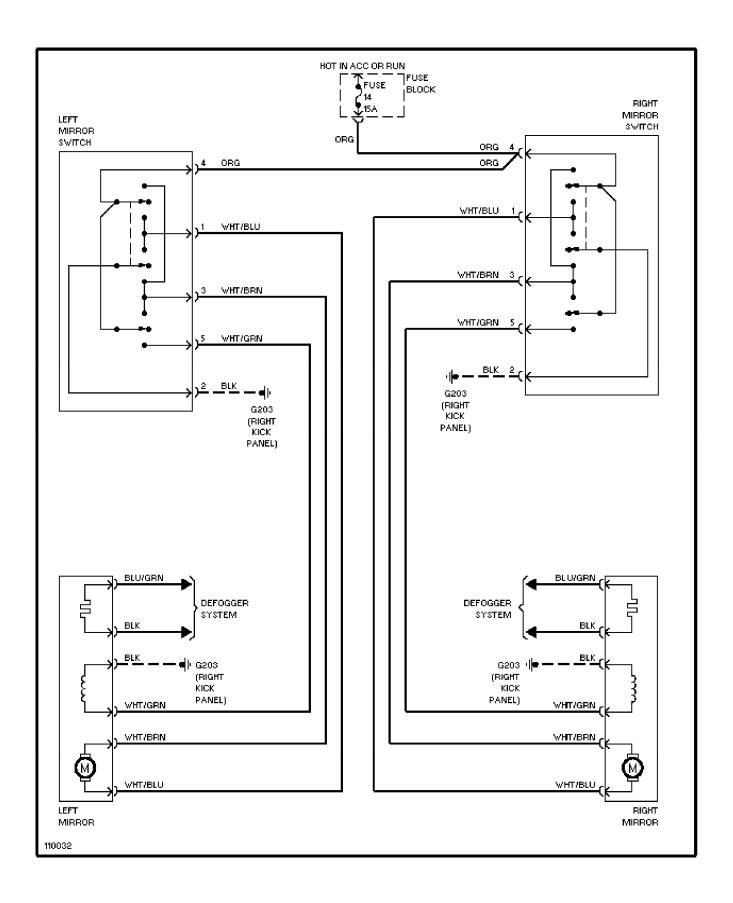

, SE

1991 Volvo 940

For x



### SYSTEM WIRING DIAGRAMS Rear Defogger & Heated Mirrors Circuit, Except SE

1991 Volvo 940

For x



### SYSTEM WIRING DIAGRAMS Rear Defogger & Heated Mirrors Circuit, SE

1991 Volvo 940

For x



### SYSTEM WIRING DIAGRAMS Horn Circuit, 940SE

1991 Volvo 940

For x



### SYSTEM WIRING DIAGRAMS Horn Circuit, Except 940SE

1991 Volvo 940

For x



## SYSTEM WIRING DIAGRAMS Power Antenna Circuit

1991 Volvo 940 For x



# SYSTEM WIRING DIAGRAMS Power Door Lock Circuit, Except SE

1991 Volvo 940

For x



### **SYSTEM WIRING DIAGRAMS**Power Door Lock Circuit, SE

1991\_Volvo 940

For x



## **SYSTEM WIRING DIAGRAMS Power Mirror Circuit, 940SE**

1991 Volvo 940 For x



## **SYSTEM WIRING DIAGRAMS Power Mirror Circuit, Except 940SE**

1991\_Volvo 940

For x



## SYSTEM WIRING DIAGRAMS Heated Seats Circuit, Except SE High Output

1991 Volvo 940

For x



### SYSTEM WIRING DIAGRAMS Heated Seats Circuit, Except SE Normal Output

1991 Volvo 940

For x



#### SYSTEM WIRING DIAGRAMS Heated Seats Circuit, SE

1991\_Volvo 940

For x



### SYSTEM WIRING DIAGRAMS Power Seats Circuit, Except SE

1991\_Volvo 940

For x



## SYSTEM WIRING DIAGRAMS Rear Wiper/Washer Circuit, Except 940SE

1991 Volvo 940

For x



#### SYSTEM WIRING DIAGRAMS Radio Circuits, Except SE

1991 Volvo 940

For x



### SYSTEM WIRING DIAGRAMS Radio Circuits, SE

1991 Volvo 940

For x



### **SYSTEM WIRING DIAGRAMS** Charging Circuit, Except SE 1991 Volvo 940

For x



### **SYSTEM WIRING DIAGRAMS** Charging Circuit, SE 1991 Volvo 940

For x



# **SYSTEM WIRING DIAGRAMS Starti