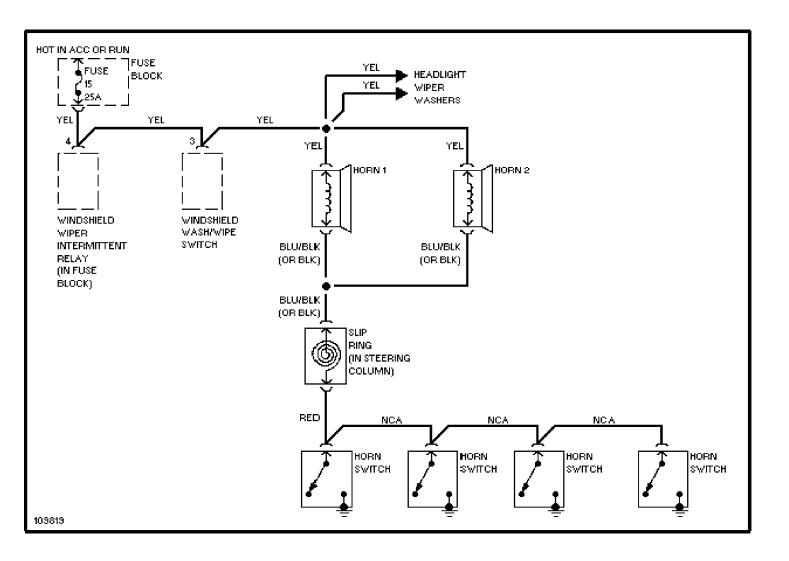

MS Cooling Fan Circuit

1991 Volvo 940

For x



### SYSTEM WIRING DIAGRAMS Power Seats Circuit, SE

1991 Volvo 940

For x



# **SYSTEM WIRING DIAGRAMS Power Window Circuit, Except SE**

1991 Volvo 940

For x



## **SYSTEM WIRING DIAGRAMS Power Window Circuit, SE**

1991 Volvo 940 For x



# **SYSTEM WIRING DIAGRAMS Defogger Circuit, Except SE**

1991 Volvo 940

For x



### SYSTEM WIRING DIAGRAMS Defogger Circuit, SE

1991 Volvo 940

For x



### SYSTEM WIRING DIAGRAMS Rear Defogger & Heated Mirrors Circuit, Except SE

1991 Volvo 940

For x



### SYSTEM WIRING DIAGRAMS Rear Defogger & Heated Mirrors Circuit, SE

1991 Volvo 940

For x



### SYSTEM WIRING DIAGRAMS Horn Circuit, 940SE

1991 Volvo 940

For x



### SYSTEM WIRING DIAGRAMS Horn Circuit, Except 940SE

1991 Volvo 940

For x



## SYSTEM WIRING DIAGRAMS Power Antenna Circuit

1991 Volvo 940 For x



# SYSTEM WIRING DIAGRAMS Power Door Lock Circuit, Except SE

1991 Volvo 940

For x



### **SYSTEM WIRING DIAGRAMS**Power Door Lock Circuit, SE

1991\_Volvo 940

For x



## **SYSTEM WIRING DIAGRAMS Power Mirror Circuit, 940SE**

1991 Volvo 940 For x



## **SYSTEM WIRING DIAGRAMS Power Mirror Circuit, Except 940SE**

1991\_Volvo 940

For x



## SYSTEM WIRING DIAGRAMS Heated Seats Circuit, Except SE High Output

1991 Volvo 940

For x



### SYSTEM WIRING DIAGRAMS Heated Seats Circuit, Except SE Normal Output

1991 Volvo 940

For x



#### SYSTEM WIRING DIAGRAMS Heated Seats Circuit, SE

1991\_Volvo 940

For x



### SYSTEM WIRING DIAGRAMS Power Seats Circuit, Except SE

1991\_Volvo 940

For x



## SYSTEM WIRING DI