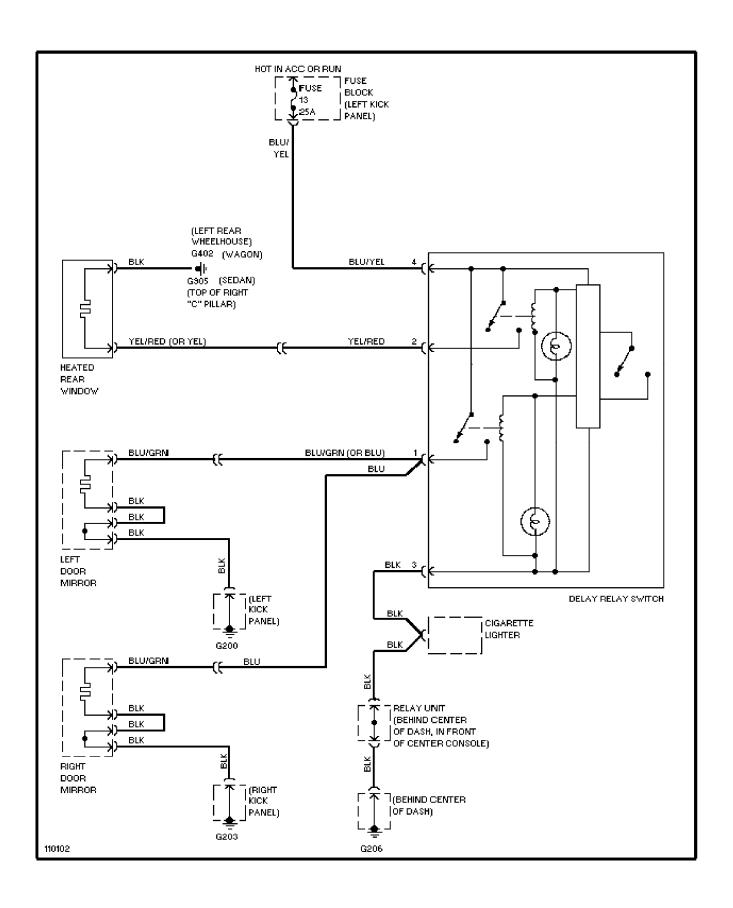

### SYSTEM WIRING DIAGRAMS Rear Defogger & Heated Mirrors Circuit, SE

1991 Volvo 940

For x