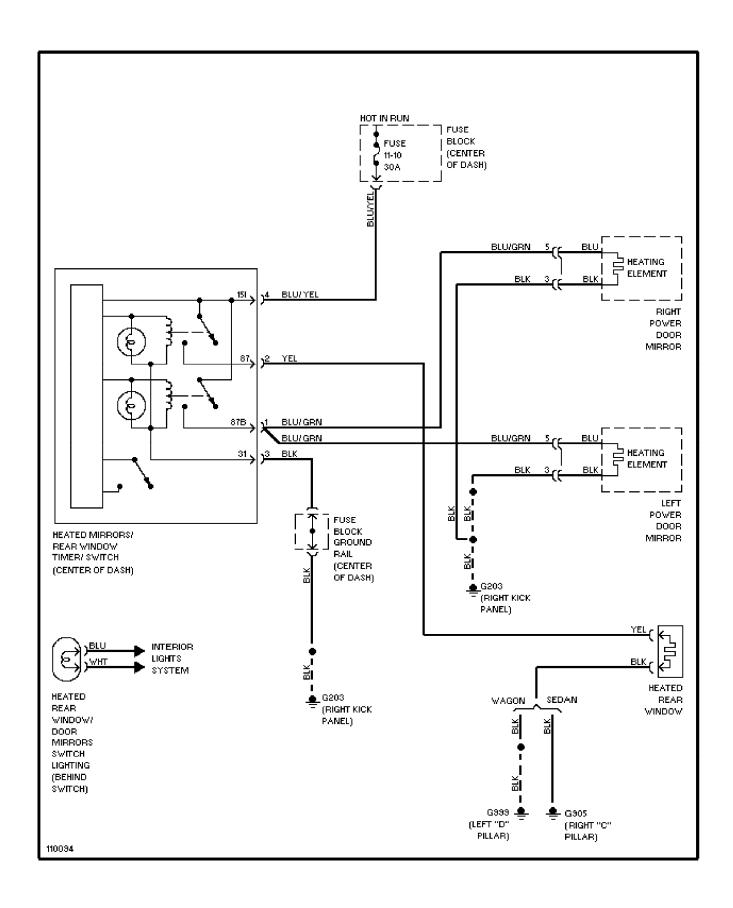

### SYSTEM WIRING DIAGRAMS Rear Defogger & Heated Mirrors Circuit, Except SE

1991 Volvo 940

For x