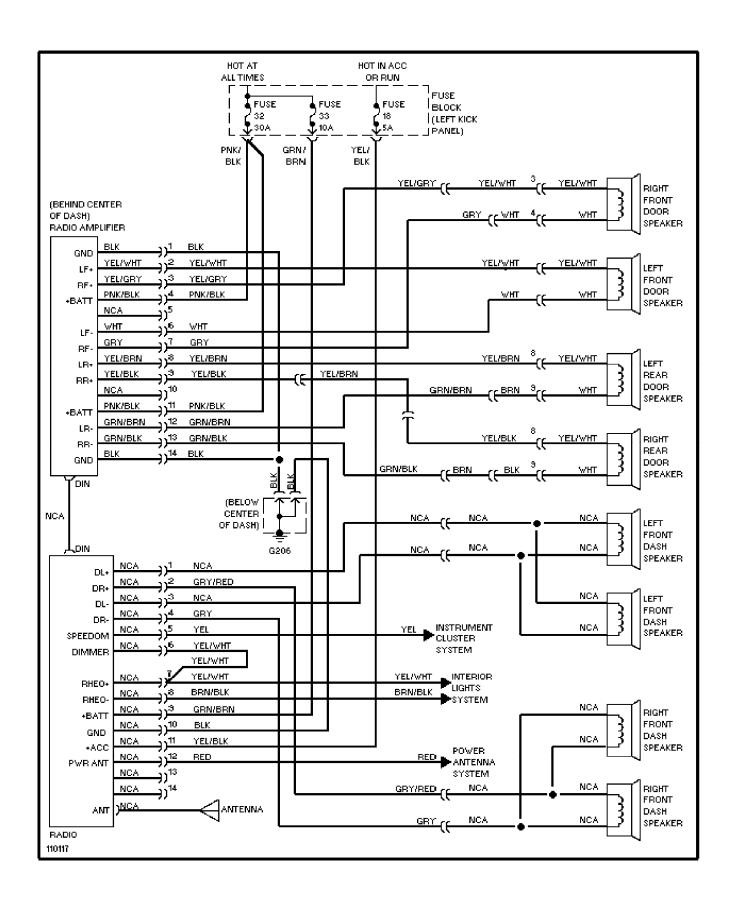

1\_Volvo 940

For x



## **SYSTEM WIRING DIAGRAMS Power Mirror Circuit, 940SE**

1991 Volvo 940 For x



## **SYSTEM WIRING DIAGRAMS Power Mirror Circuit, Except 940SE**

1991\_Volvo 940

For x



## SYSTEM WIRING DIAGRAMS Heated Seats Circuit, Except SE High Output

1991 Volvo 940

For x



### SYSTEM WIRING DIAGRAMS Heated Seats Circuit, Except SE Normal Output

1991 Volvo 940

For x



#### SYSTEM WIRING DIAGRAMS Heated Seats Circuit, SE

1991\_Volvo 940

For x



### SYSTEM WIRING DIAGRAMS Power Seats Circuit, Except SE

1991\_Volvo 940

For x



## SYSTEM WIRING DIAGRAMS Rear Wiper/Washer Circuit, Except 940SE

1991 Volvo 940

For x



#### SYSTEM WIRING DIAGRAMS Radio Circuits, Except SE

1991 Volvo 940

For x



### SYSTEM WIRING DIAGRAMS Radio Circuits, SE

1991 Volvo 940

For x



### **SYSTEM WIRING DIAGRAMS** Charging Circuit, Except SE 1991 Volvo 940

For x



### **SYSTEM WIRING DIAGRAMS** Charging Circuit, SE 1991 Volvo 940

For x



# **SYSTEM WIRING DIAGRAMS Starting Circuit, Except SE**

1991 Volvo 940

For x



### **SYSTEM WIRING DIAGRAMS** Starting Circuit, SE 1991 Volvo 940

For x



### SYSTEM WIRING DIAGRAMS Front Wiper/Washer & Headlamp Wiper/Washer Circuit, 940SE

1991 Volvo 940

For x



## SYSTEM WIRING DIAGRAMS Front Wiper/Washer Circuit, Except 940SE

1991 Volvo 940

For x



## SYSTEM WIRING DIAGRAMS Headlamp Wiper/Washer Circuit, Except 940SE

1991 Volvo 940

For x



### SYSTEM WIRING DIAGRAMS Rear Wiper/Washer Circuit, 940SE

199<u>1</u> Volvo 940

For x



#### WIRING DIAGRAMS - GLE Fig. 10: Pwr Windows/Heated Seats (Grid 36-39)

1991 Volv