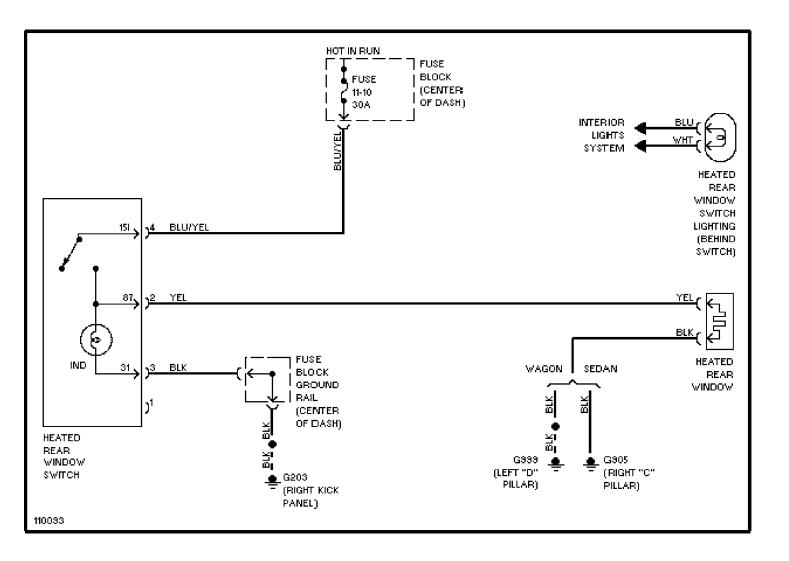

### SYSTEM WIRING DIAGRAMS Rear Defogger & Heated Mirrors Circuit, Except SE

1991 Volvo 940

For x