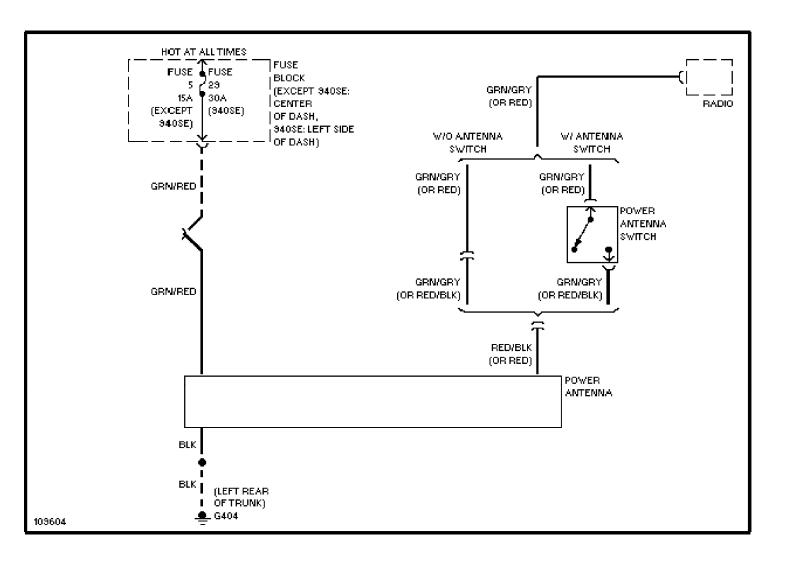

MS Power Seats Circuit, SE

1991 Volvo 940

For x



# **SYSTEM WIRING DIAGRAMS Power Window Circuit, Except SE**

1991 Volvo 940

For x



## **SYSTEM WIRING DIAGRAMS Power Window Circuit, SE**

1991 Volvo 940 For x



# **SYSTEM WIRING DIAGRAMS Defogger Circuit, Except SE**

1991 Volvo 940

For x



### SYSTEM WIRING DIAGRAMS Defogger Circuit, SE

1991 Volvo 940

For x



### SYSTEM WIRING DIAGRAMS Rear Defogger & Heated Mirrors Circuit, Except SE

1991 Volvo 940

For x



### SYSTEM WIRING DIAGRAMS Rear Defogger & Heated Mirrors Circuit, SE

1991 Volvo 940

For x



### SYSTEM WIRING DIAGRAMS Horn Circuit, 940SE

1991 Volvo 940

For x



### SYSTEM WIRING DIAGRAMS Horn Circuit, Except 940SE

1991 Volvo 940

For x



## SYSTEM WIRING DIAGRAMS Power Antenna Circuit

1991 Volvo 940 For x



# SYSTEM WIRING DIAGRAMS Power Door Lock Circuit, Except SE

1991 Volvo 940

For x



### **SYSTEM WIRING DIAGRAMS**Power Door Lock Circuit, SE

1991\_Volvo 940

For x



## **SYSTEM WIRING DIAGRAMS Power Mirror Circuit, 940SE**

1991 Volvo 940 For x



## **SYSTEM WIRING DIAGRAMS Power Mirror Circuit, Except 940SE**

1991\_Volvo 940

For x



## SYSTEM WIRING DIAGRAMS Heated Seats Circuit, Except SE High Output

1991 Volvo 940

For x



### SYSTEM WIRING DIAGRAMS Heated Seats Circuit, Except SE Normal Output

1991 Volvo 940

For x



#### SYSTEM WIRING DIAGRAMS Heated Seats Circuit, SE

1991\_Volvo 940

For x



### SYSTEM WIRING DIAGRAMS Power Seats Circuit, Except SE

1991\_Volvo 940

For x



## SYSTEM WIRING DIAGRAMS Rear Wiper/Washer Circuit, Except 940SE

1991 Volvo 940

For x