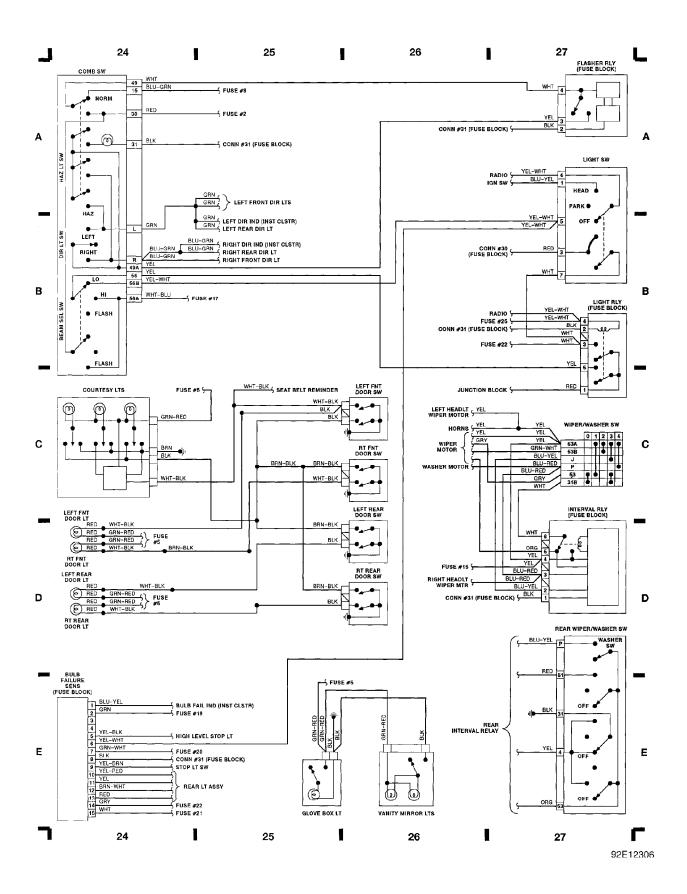

# Fig. 7: Comb Sw, Wiper/Washer Sw, Courtesy Sw (Grids 24-27)

1991 Volvo 940

For x

## Fig. 7: Comb Sw, Wiper/Washer Sw, Courtesy Sw (Grids 24-27)

1991 Volvo 940

For x