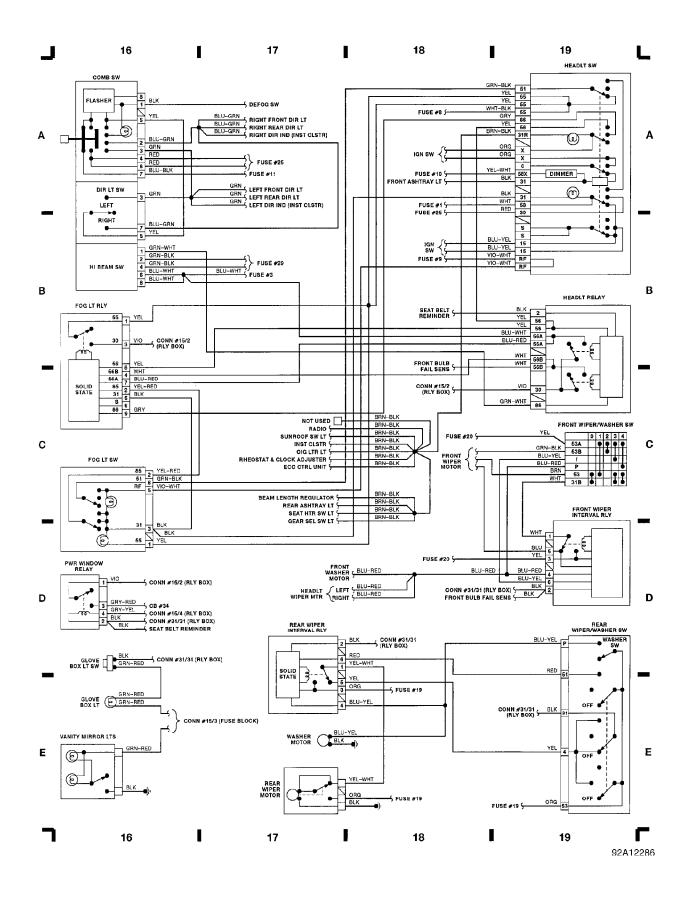

#### WIRING DIAGRAMS - SE Fig. 4: Relay Box, Ign Sw, ECC (Grids 12-15)

1991 Volvo 940

For x

Fig. 5: Comb Sw, Pwr Window, Wiper/Washer, Headlt Sw (Grids 16-19)

1991 Volvo 940

For x