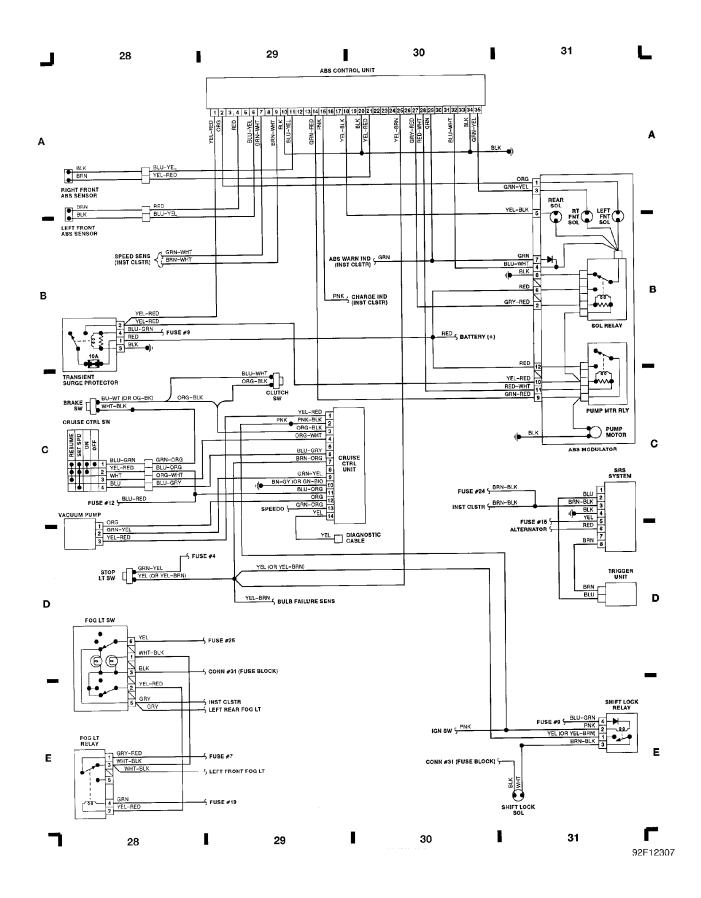

## Fig. 8: ABS Ctrl, Cruise Ctrl, Trans Surge Protector (Grids 28-31)

1991 Volvo 940

For x