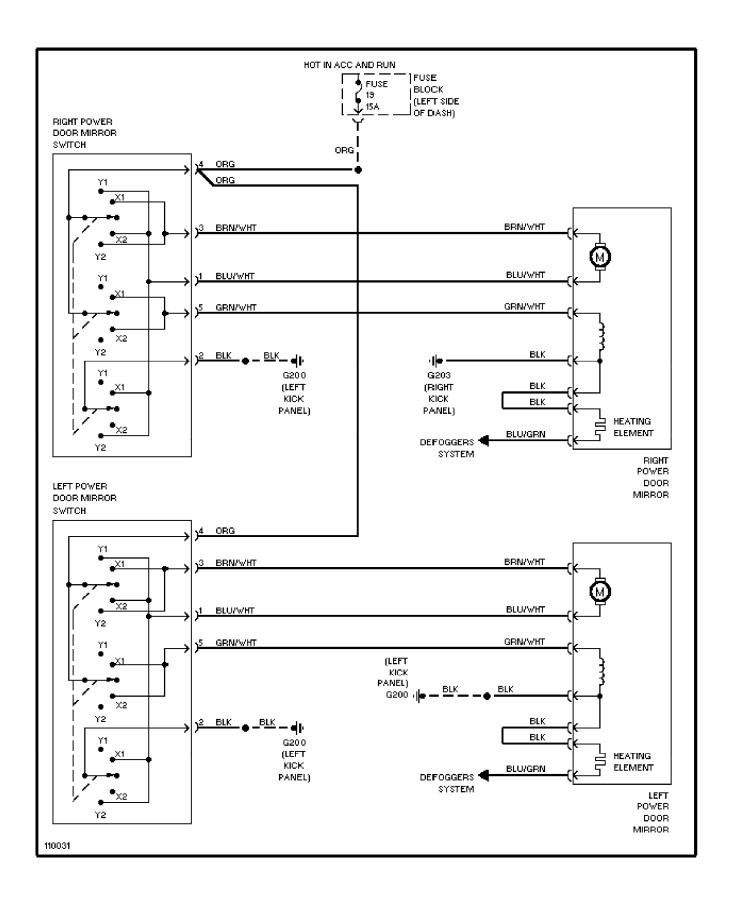

## **SYSTEM WIRING DIAGRAMS Power Mirror Circuit, Except 940SE**

1991\_Volvo 940

For x