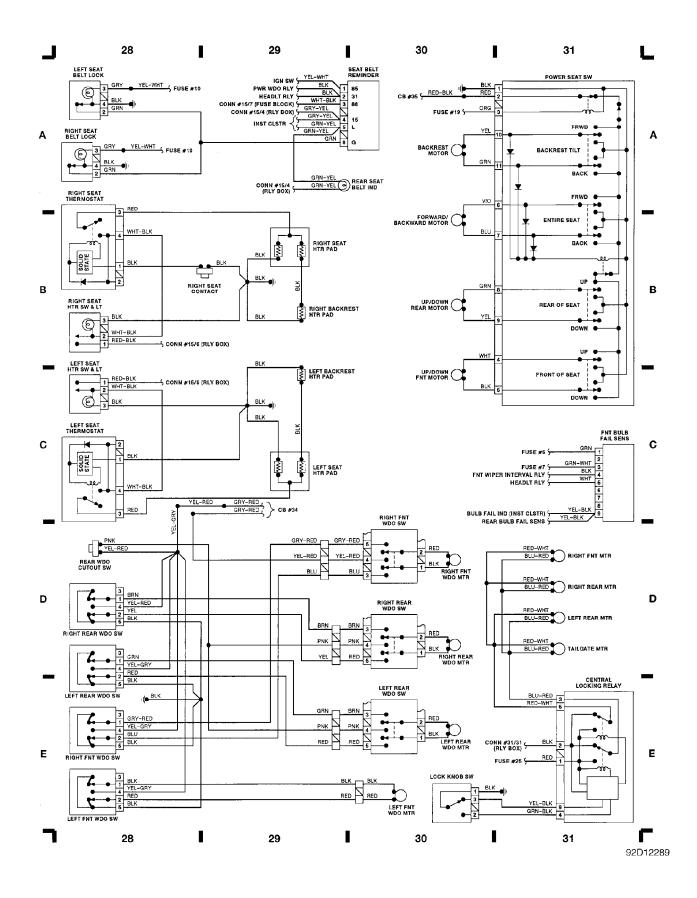

## Fig. 8: Pwr Seat/Window, Central Lock Relay (Grids 28-31)

1991 Volvo 940

For x