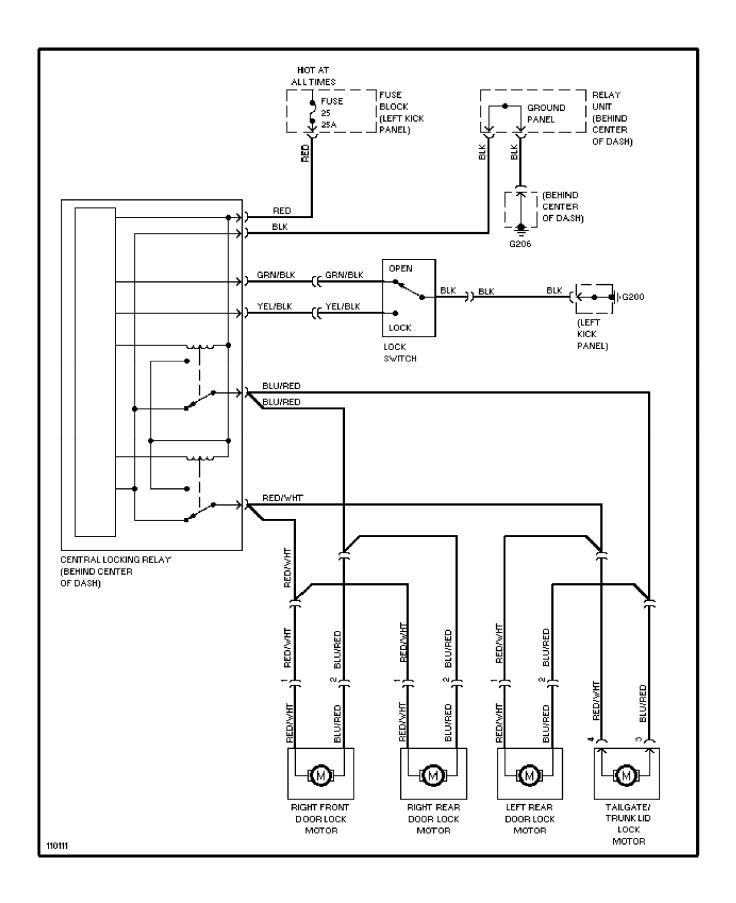

# SYSTEM WIRING DIAGRAMS Power Door Lock Circuit, Except SE

1991 Volvo 940

For x