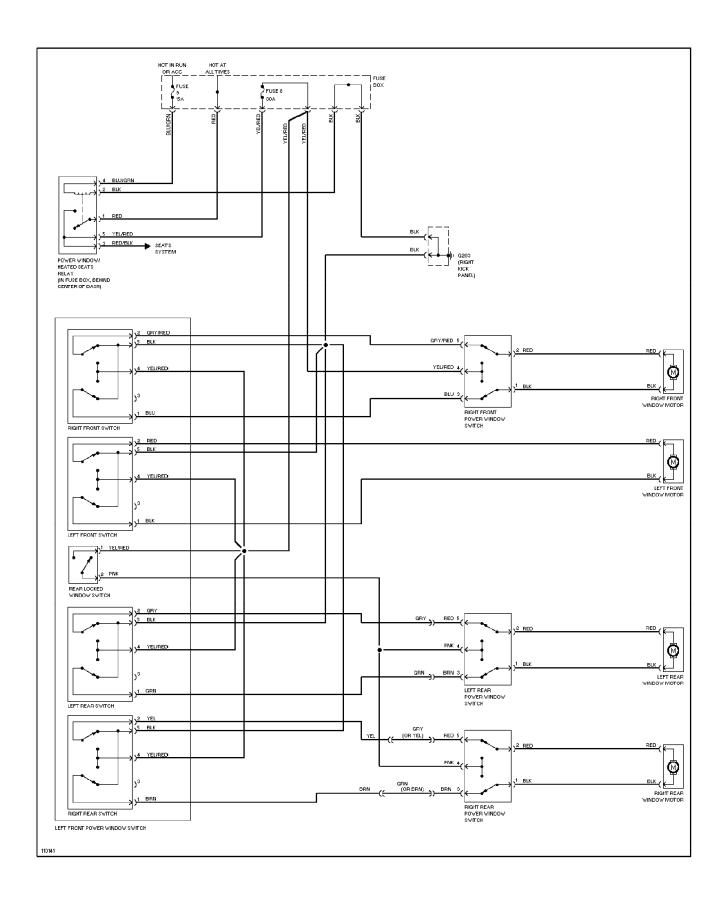

# **SYSTEM WIRING DIAGRAMS Power Window Circuit, Except SE**

1991 Volvo 940

For x