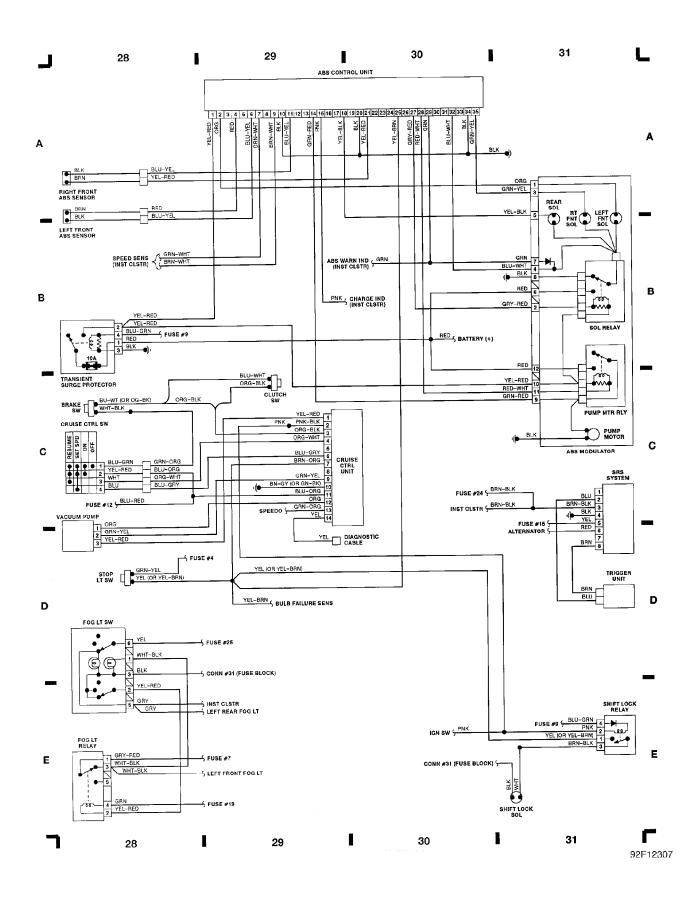

## Fig. 8: ABS Ctrl, Cruise Ctrl, Trans Surge Protector (Grids 28-31)

1991 Volvo 940

For x