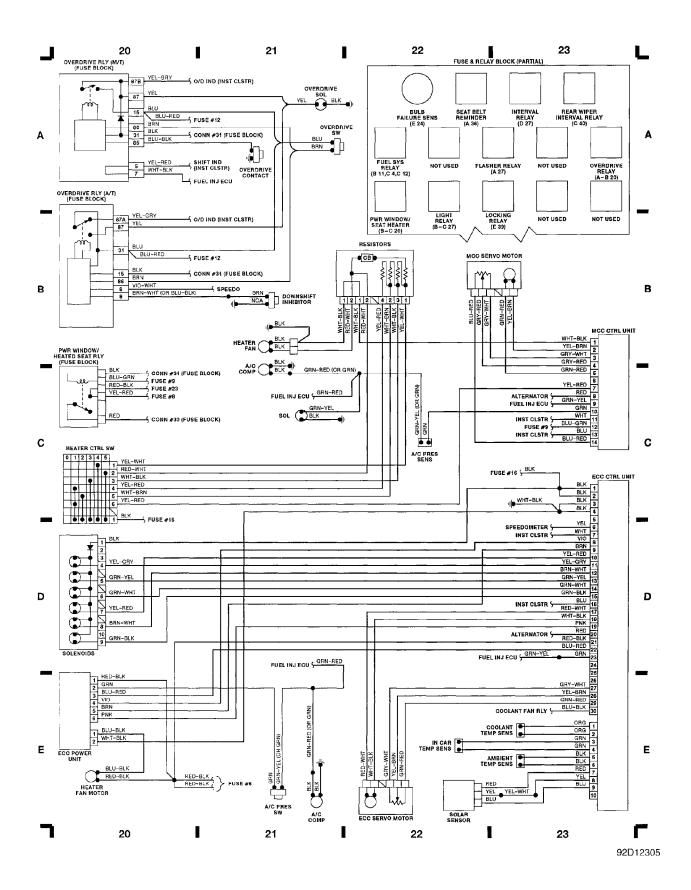

#### WIRING DIAGRAMS - GLE Fig. 6: ECC Ctrl Unit, MCC Ctrl Unit (Grids 20-23)

1991\_Volvo 940

For x

#### WIRING DIAGRAMS - TURBO Fig. 6: ECC Ctrl Unit, MCC Ctrl Unit (Grids 20-23)

1991 Volvo 940

For x