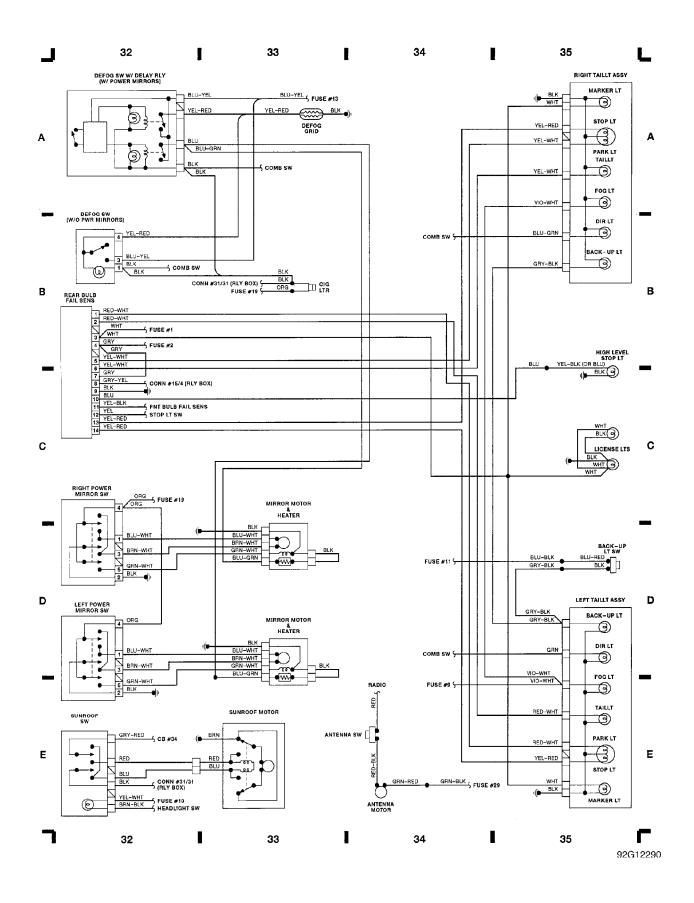

## Fig. 9: Pwr Mir/Sunroof, Defog Sw, Taillights (Grids 32-35)

1991 Volvo 940 For x