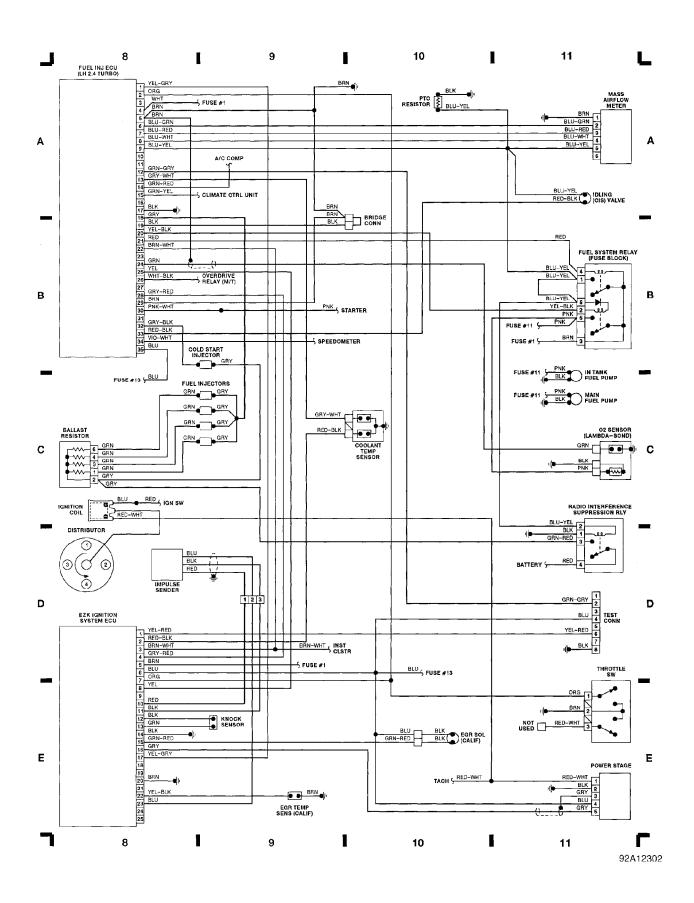

### WIRING DIAGRAMS - GLE Fig. 3: Computer Eng Control (Turbo) (Grids 8-11)

1991 Volvo 940

For x