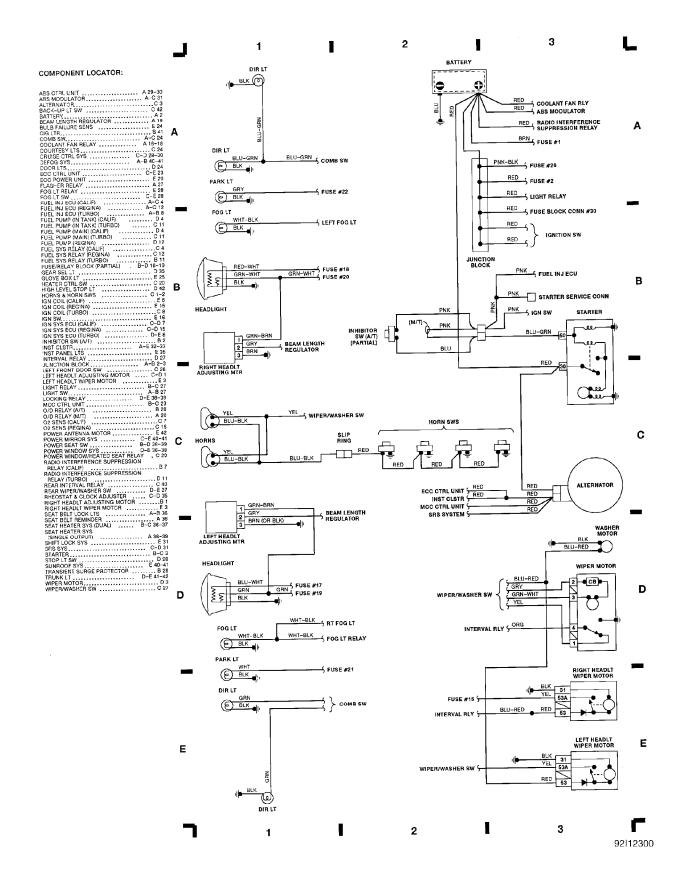

#### Fig. 1: Engine Compartment & Headlights (Grids 1-3)

1991 Volvo 940

## Fig. 1: Engine Compartment & Headlights (Grids 1-3)

1991 Volvo 940