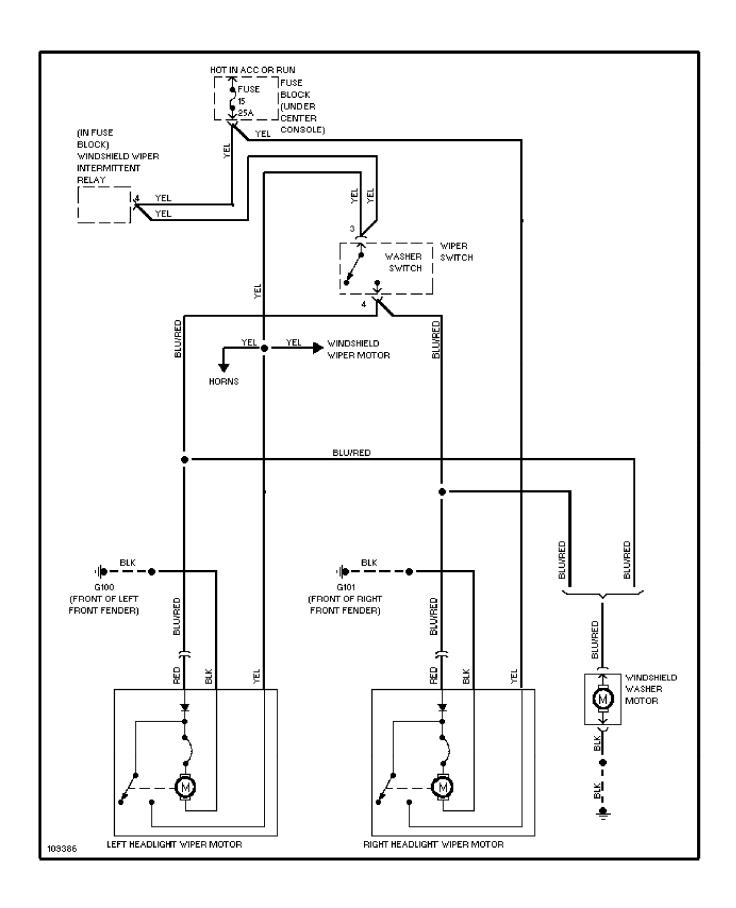

### SYSTEM WIRING DIAGRAMS Front Wiper/Washer & Headlamp Wiper/Washer Circuit, 940SE

1991 Volvo 940

For x