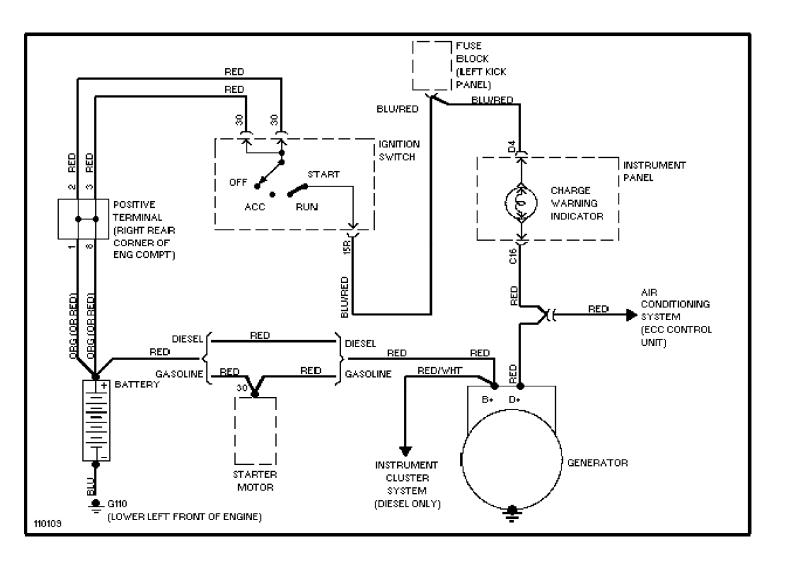

t 940SE**

1991\_Volvo 940

For x



## SYSTEM WIRING DIAGRAMS Heated Seats Circuit, Except SE High Output

1991 Volvo 940

For x



### SYSTEM WIRING DIAGRAMS Heated Seats Circuit, Except SE Normal Output

1991 Volvo 940

For x



#### SYSTEM WIRING DIAGRAMS Heated Seats Circuit, SE

1991\_Volvo 940

For x



### SYSTEM WIRING DIAGRAMS Power Seats Circuit, Except SE

1991\_Volvo 940

For x



## SYSTEM WIRING DIAGRAMS Rear Wiper/Washer Circuit, Except 940SE

1991 Volvo 940

For x



#### SYSTEM WIRING DIAGRAMS Radio Circuits, Except SE

1991 Volvo 940

For x



### SYSTEM WIRING DIAGRAMS Radio Circuits, SE

1991 Volvo 940

For x



### **SYSTEM WIRING DIAGRAMS** Charging Circuit, Except SE 1991 Volvo 940

For x



### **SYSTEM WIRING DIAGRAMS** Charging Circuit, SE 1991 Volvo 940

For x



# **SYSTEM WIRING DIAGRAMS Starting Circuit, Except SE**

1991 Volvo 940

For x



### **SYSTEM WIRING DIAGRAMS** Starting Circuit, SE 1991 Volvo 940

For x



### SYSTEM WIRING DIAGRAMS Front Wiper/Washer & Headlamp Wiper/Washer Circuit, 940SE

1991 Volvo 940

For x



## SYSTEM WIRING DIAGRAMS Front Wiper/Washer Circuit, Except 940SE

1991 Volvo 940

For x



## SYSTEM WIRING DIAGRAMS Headlamp Wiper/Washer Circuit, Except 940SE

1991 Volvo 940

For x



### SYSTEM WIRING DIAGRAMS Rear Wiper/Washer Circuit, 940SE

199<u>1</u> Volvo 940

For x



#### WIRING DIAGRAMS - GLE Fig. 10: Pwr Windows/Heated Seats (Grid 36-39)

1991 Volvo 940

For x



#### **WIRING DIAGRAMS - GLE**

### Fig. 11: Power Mirror, Defog Sw, Taillights (Grids 40-43)

1991 Volvo 940

For x



#### **WIRING DIAGRAMS -