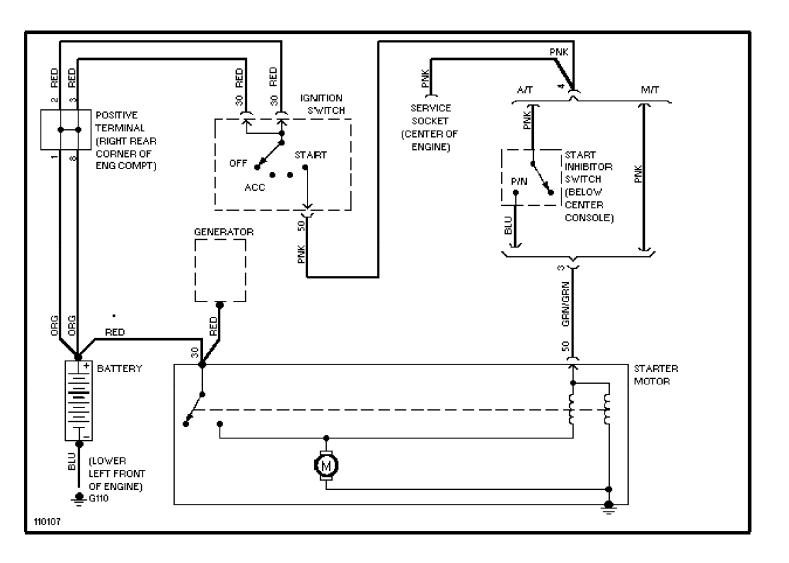

Heated Seats Circuit, Except SE Normal Output

1991 Volvo 940

For x



#### SYSTEM WIRING DIAGRAMS Heated Seats Circuit, SE

1991\_Volvo 940

For x



### SYSTEM WIRING DIAGRAMS Power Seats Circuit, Except SE

1991\_Volvo 940

For x



## SYSTEM WIRING DIAGRAMS Rear Wiper/Washer Circuit, Except 940SE

1991 Volvo 940

For x



#### SYSTEM WIRING DIAGRAMS Radio Circuits, Except SE

1991 Volvo 940

For x



### SYSTEM WIRING DIAGRAMS Radio Circuits, SE

1991 Volvo 940

For x



### **SYSTEM WIRING DIAGRAMS** Charging Circuit, Except SE 1991 Volvo 940

For x



### **SYSTEM WIRING DIAGRAMS** Charging Circuit, SE 1991 Volvo 940

For x



# **SYSTEM WIRING DIAGRAMS Starting Circuit, Except SE**

1991 Volvo 940

For x



### **SYSTEM WIRING DIAGRAMS** Starting Circuit, SE 1991 Volvo 940

For x



### SYSTEM WIRING DIAGRAMS Front Wiper/Washer & Headlamp Wiper/Washer Circuit, 940SE

1991 Volvo 940

For x



## SYSTEM WIRING DIAGRAMS Front Wiper/Washer Circuit, Except 940SE

1991 Volvo 940

For x



## SYSTEM WIRING DIAGRAMS Headlamp Wiper/Washer Circuit, Except 940SE

1991 Volvo 940

For x



### SYSTEM WIRING DIAGRAMS Rear Wiper/Washer Circuit, 940SE

199<u>1</u> Volvo 940

For x



#### WIRING DIAGRAMS - GLE Fig. 10: Pwr Windows/Heated Seats (Grid 36-39)

1991 Volvo 940

For x



#### **WIRING DIAGRAMS - GLE**

### Fig. 11: Power Mirror, Defog Sw, Taillights (Grids 40-43)

1991 Volvo 940

For x



#### **WIRING DIAGRAMS - GLE**

#### Fig. 1: Engine Compartment & Headlights (Grids 1-3)

1991 Volvo 940

#### For x



#### **WIRING DIAGRAMS - GLE**

#### Fig. 2: Computer Engine Cont