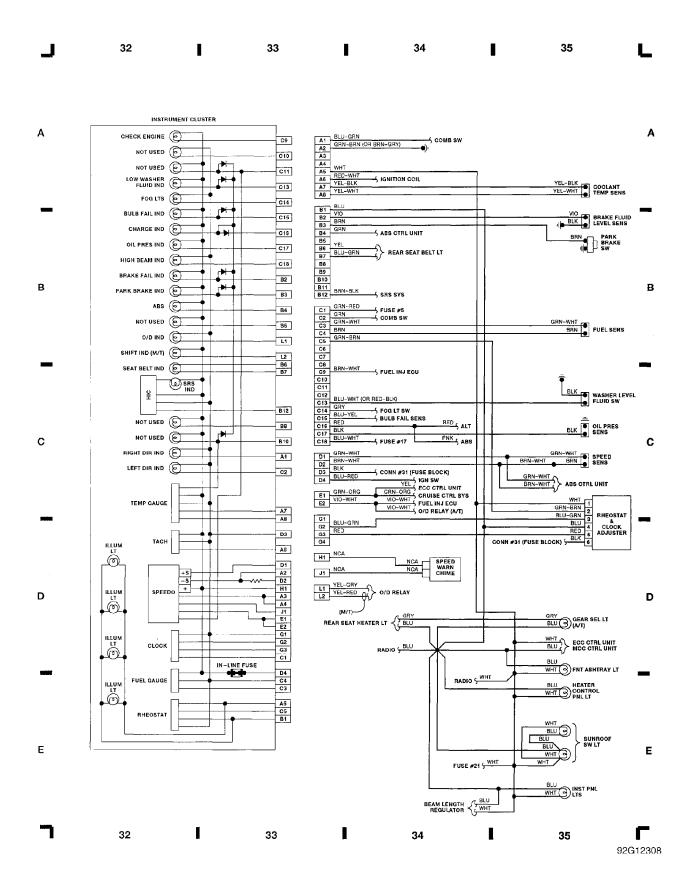

#### WIRING DIAGRAMS - GLE Fig. 9: Inst Cluster, Rheostat (Grids 32-35)

1991 Volvo 940

For x