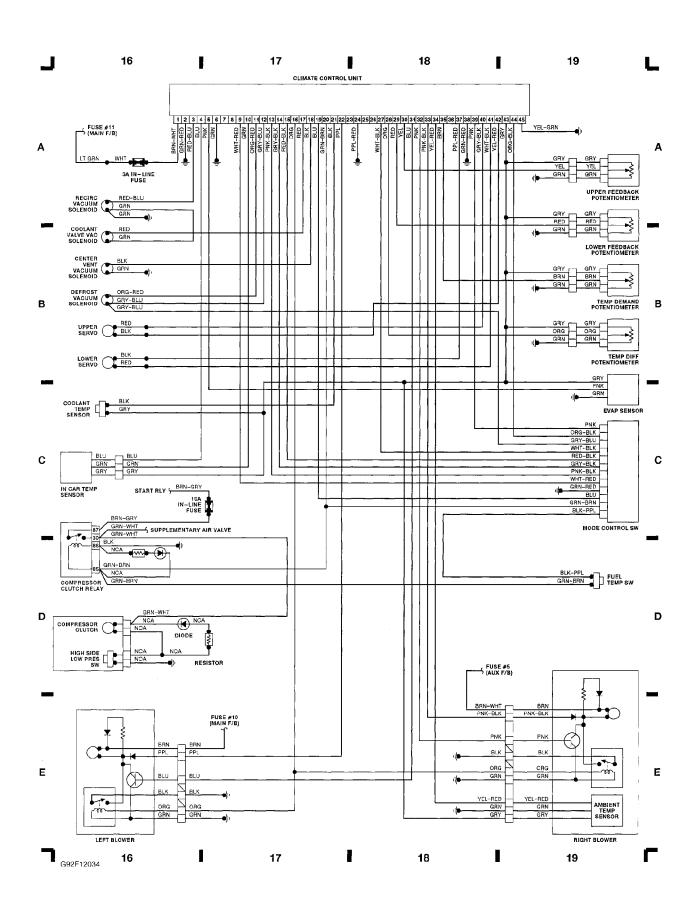

#### WIRING DIAGRAMS - GLE Fig. 6: ECC Ctrl Unit, MCC Ctrl Unit (Grids 20-23)

1991\_Volvo 940

For x

#### WIRING DIAGRAMS - TURBO Fig. 6: ECC Ctrl Unit, MCC Ctrl Unit (Grids 20-23)

1991 Volvo 940

For x