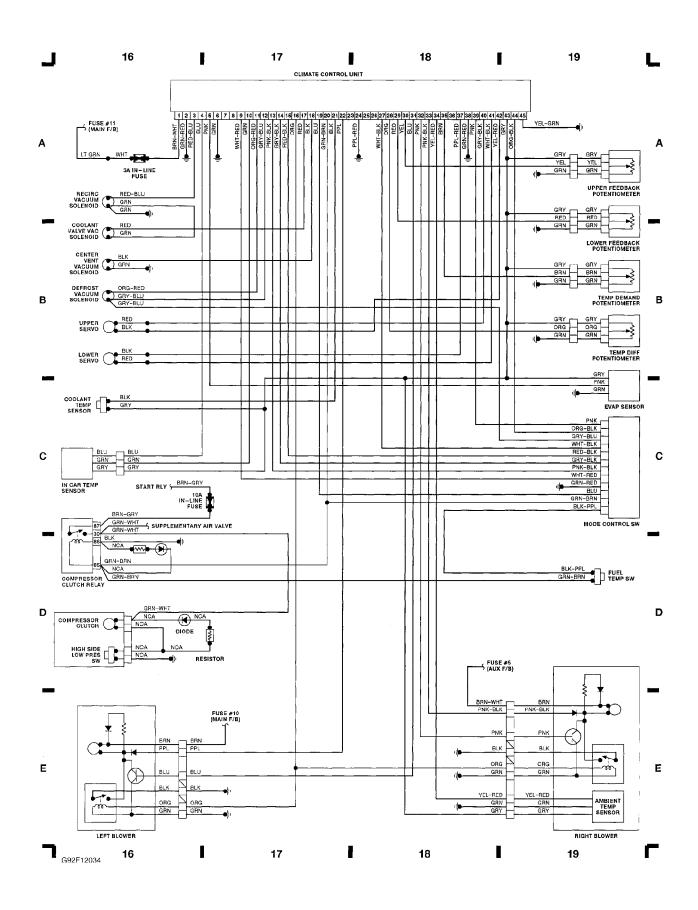

## WIRING DIAGRAMS - GLE Fig. 5: Fuse/Relay Block (Partial), Ignition Sw (Grids 16-19)

1991 Volvo 940

For x

## WIRING DIAGRAMS - TURBO Fig. 5: Fuse/Relay Block (Partial), Ignition Sw (Grids 16-19)

1991 Volvo 940 For x