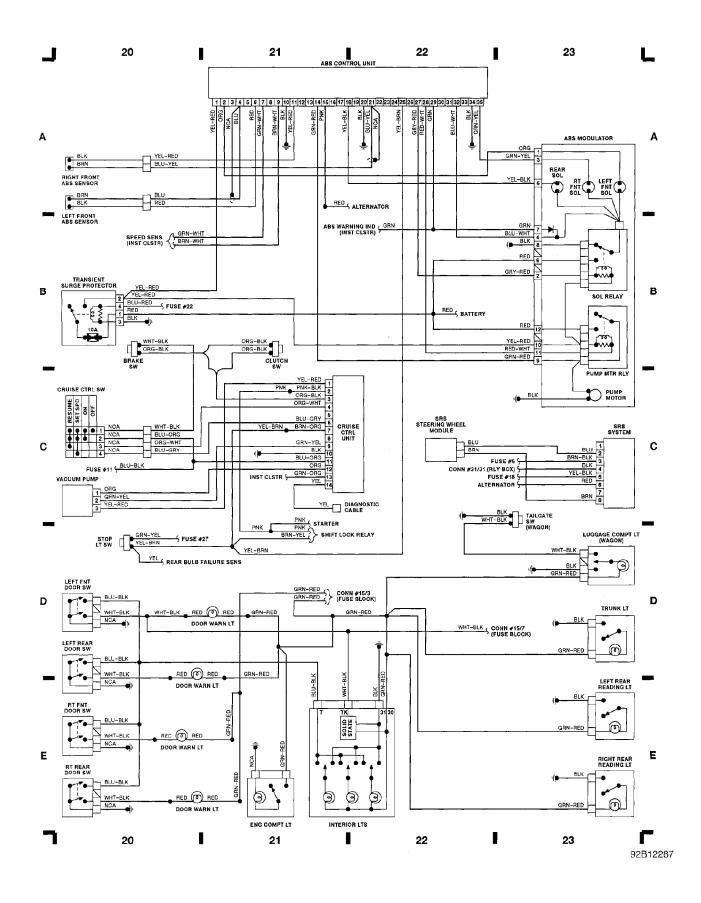

## Fig. 6: ABS, SRS, Cruise Ctrl, Pwr Door, Inter Lts (Grids 20-23)

1991 Volvo 940

For x