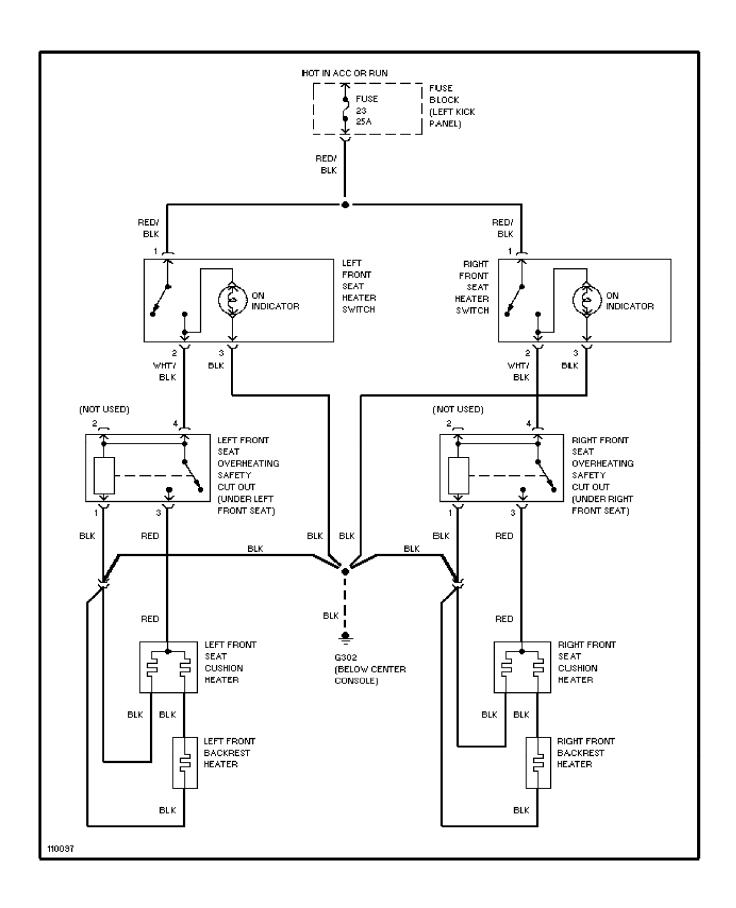

## SYSTEM WIRING DIAGRAMS Heated Seats Circuit, Except SE High Output

1991 Volvo 940

For x