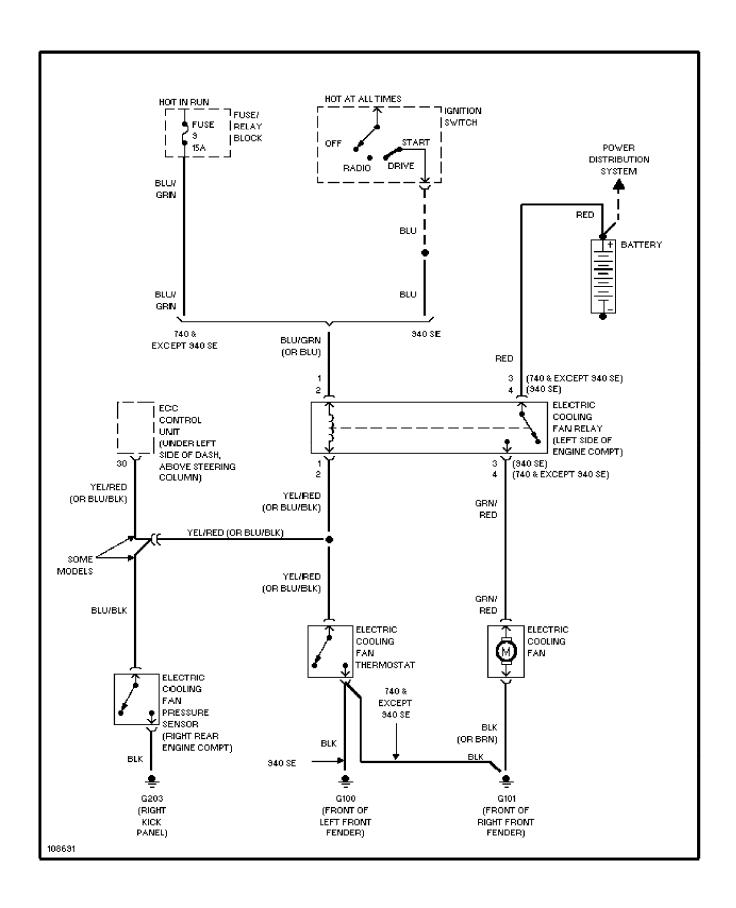

## SYSTEM WIRING DIAGRAMS Cooling Fan Circuit

1991 Volvo 940

For x



### SYSTEM WIRING DIAGRAMS Power Seats Circuit, SE

1991 Volvo 940

For x



# **SYSTEM WIRING DIAGRAMS Power Window Circuit, Except SE**

1991 Volvo 940

For x



## **SYSTEM WIRING DIAGRAMS Power Window Circuit, SE**

1991 Volvo 940 For x



# **SYSTEM WIRING DIAGRAMS Defogger Circuit, Except SE**

1991 Volvo 940

For x



### SYSTEM WIRING DIAGRAMS Defogger Circuit, SE

1991 Volvo 940

For x



### SYSTEM WIRING DIAGRAMS Rear Defogger & Heated Mirrors Circuit, Except SE

1991 Volvo 940

For x



### SYSTEM WIRING DIAGRAMS Rear Defogger & Heated Mirrors Circuit, SE

1991 Volvo 940

For x



### SYSTEM WIRING DIAGRAMS Horn Circuit, 940SE

1991 Volvo 940

For x



### SYSTEM WIRING DIAGRAMS Horn Circuit, Except 940SE

1991 Volvo 940

For x



## SYSTEM WIRING DIAGRAMS Power Antenna Circu