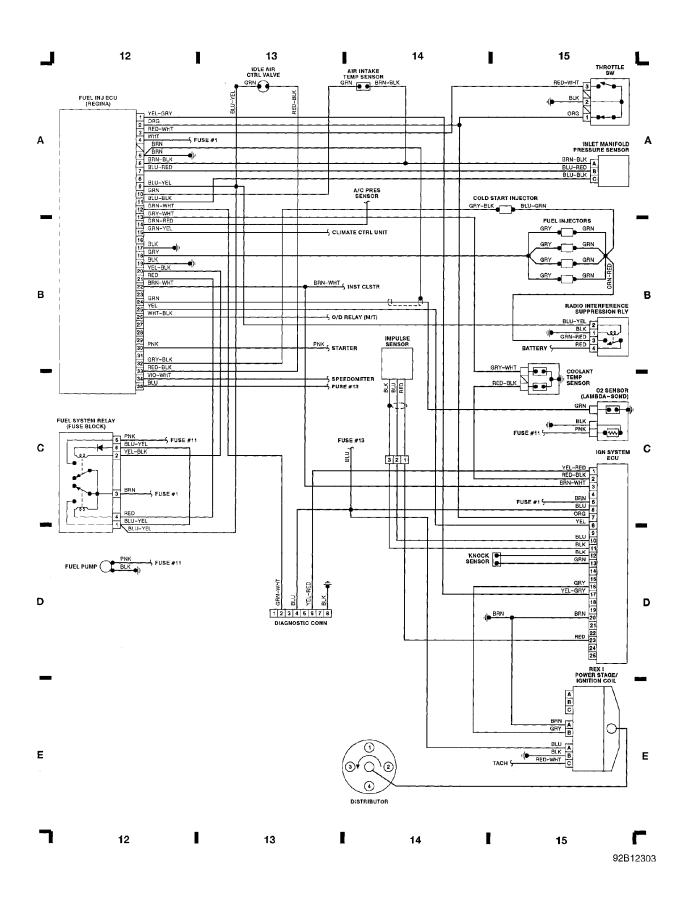

### WIRING DIAGRAMS - GLE Fig. 4: Computer Eng Control (Regina) (Grids 12-15)

1991 Volvo 940

For x

#### WIRING DIAGRAMS - TURBO Fig. 4: Computer Eng Control (Regina) (Grids 12-15)

1991 Volvo 940 For x