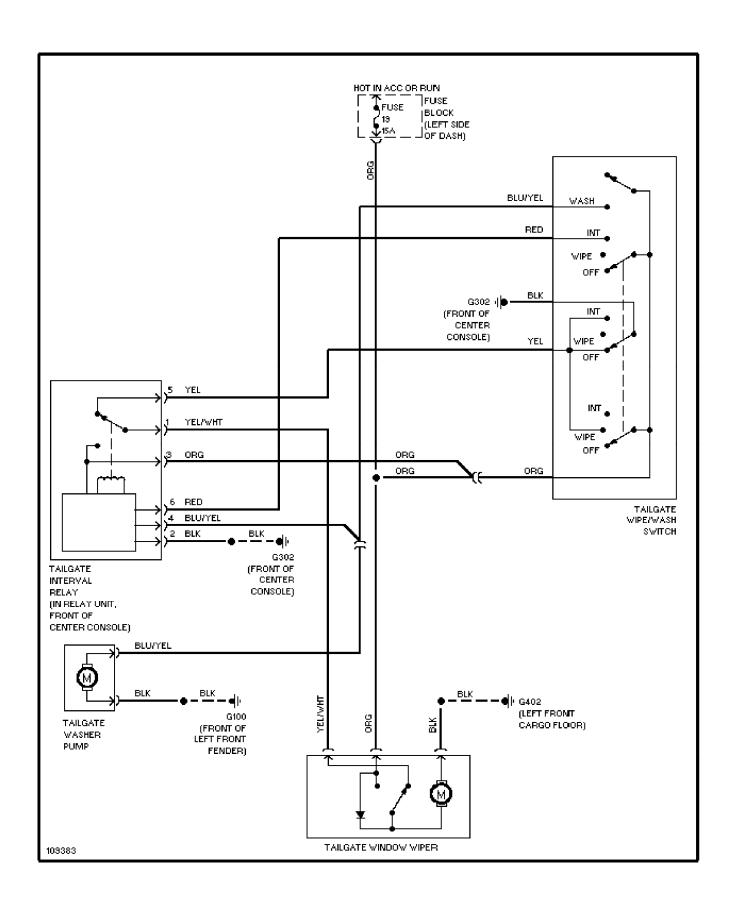

## SYSTEM WIRING DIAGRAMS Rear Wiper/Washer Circuit, Except 940SE

1991 Volvo 940

For x

### SYSTEM WIRING DIAGRAMS Rear Wiper/Washer Circuit, 940SE

199<u>1</u> Volvo 940

For x