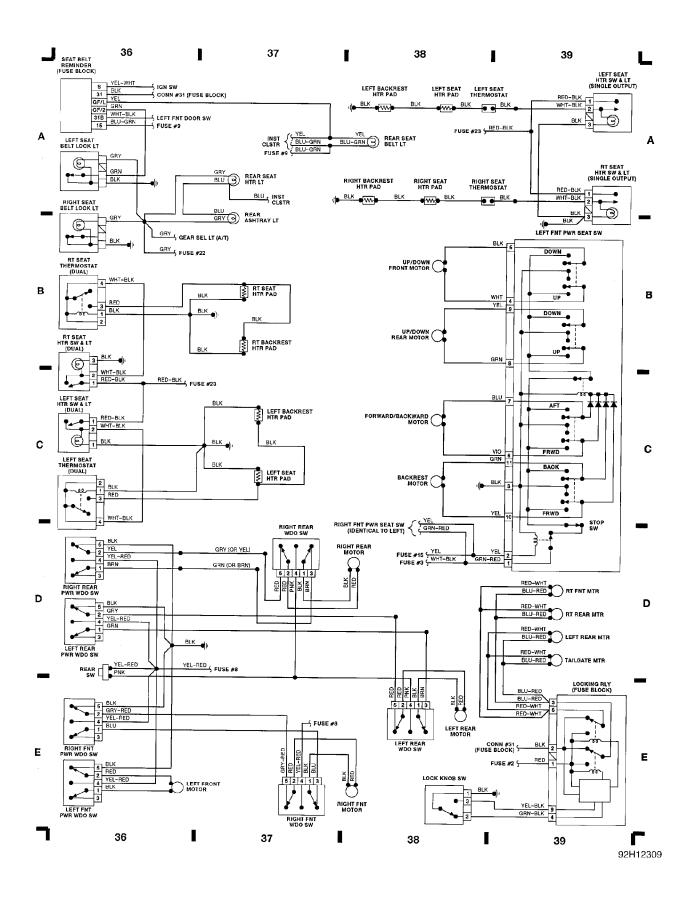

#### WIRING DIAGRAMS - GLE Fig. 10: Pwr Windows/Heated Seats (Grid 36-39)

1991 Volvo 940

For x

## Fig. 8: Pwr Seat/Window, Central Lock Relay (Grids 28-31)

1991 Volvo 940

For x