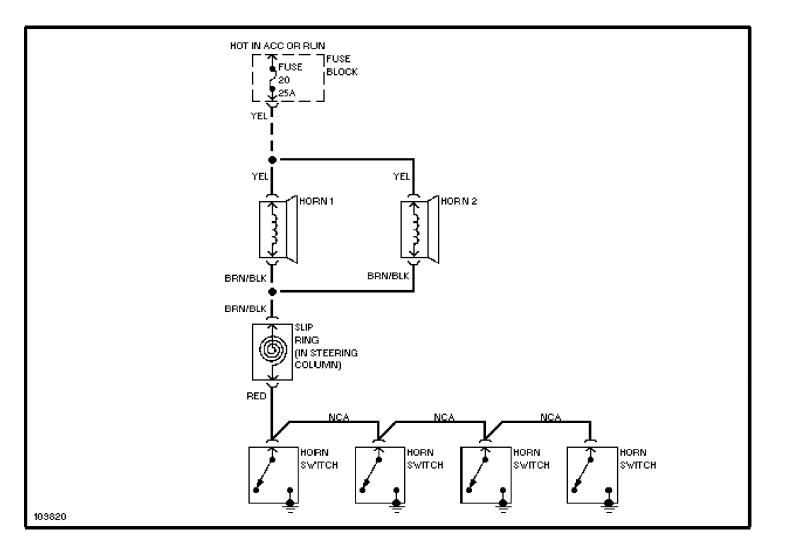

## SYSTEM WIRING DIAGRAMS Cooling Fan Circuit

1991 Volvo 940

For x



### SYSTEM WIRING DIAGRAMS Power Seats Circuit, SE

1991 Volvo 940

For x



# **SYSTEM WIRING DIAGRAMS Power Window Circuit, Except SE**

1991 Volvo 940

For x



## **SYSTEM WIRING DIAGRAMS Power Window Circuit, SE**

1991 Volvo 940 For x



# **SYSTEM WIRING DIAGRAMS Defogger Circuit, Except SE**

1991 Volvo 940

For x



### SYSTEM WIRING DIAGRAMS Defogger Circuit, SE

1991 Volvo 940

For x



### SYSTEM WIRING DIAGRAMS Rear Defogger & Heated Mirrors Circuit, Except SE

1991 Volvo 940

For x



### SYSTEM WIRING DIAGRAMS Rear Defogger & Heated Mirrors Circuit, SE

1991 Volvo 940

For x



### SYSTEM WIRING DIAGRAMS Horn Circuit, 940SE

1991 Volvo 940

For x



### SYSTEM WIRING DIAGRAMS Horn Circuit, Except 940SE

1991 Volvo 940

For x



## SYSTEM WIRING DIAGRAMS Power Antenna Circuit

1991 Volvo 940 For x



# SYSTEM WIRING DIAGRAMS Power Door Lock Circuit, Except SE

1991 Volvo 940

For x



### **SYSTEM WIRING DIAGRAMS**Power Door Lock Circuit, SE

1991\_Volvo 940

For x



## **SYSTEM WIRING DIAGRAMS Power Mirror Circuit, 940SE**

1991 Volvo 940 For x



## **SYSTEM WIRING DIAGRAMS Power Mirror Circuit, Except 940SE**

1991\_Volvo 940

For x



## SYSTEM WIRING DIAGRAMS Heated Seats Circuit, Except SE High Output

1991 Volvo 940

For x



### SYSTEM WIRING DIAGRAMS Heated Seats Circuit, Except SE Normal Output

1991 Volvo 940

For x



#### SYSTEM WIRING DIAGRAMS Heated Seats Circuit, SE

1991\_Volvo 940

For x



### SYSTEM WIRING DIAGRA