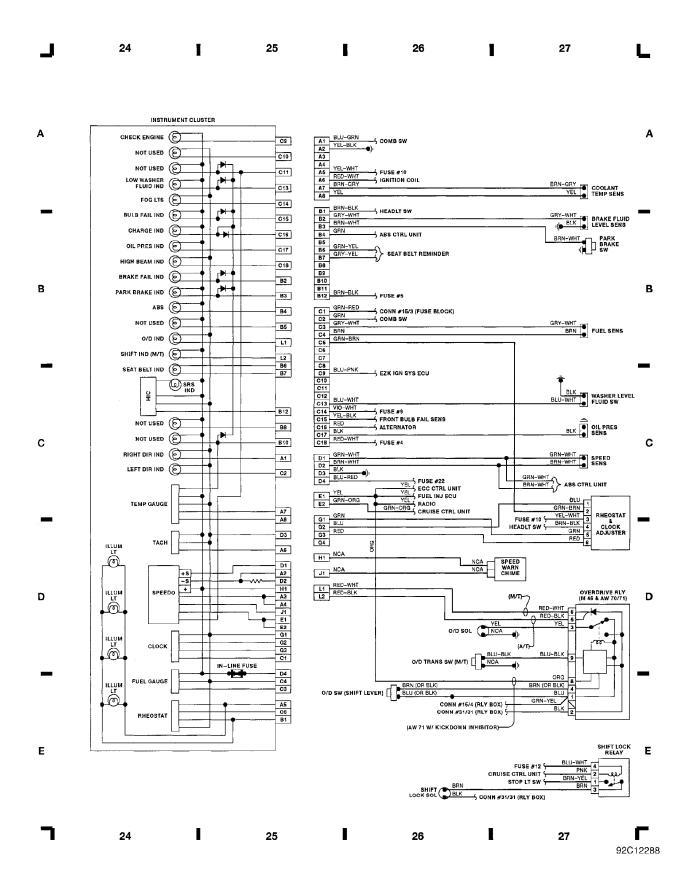

## Fig. 7: Inst Cluster, O/D Relay, Rheostat (Grids 24-27)

1991 Volvo 940

For x