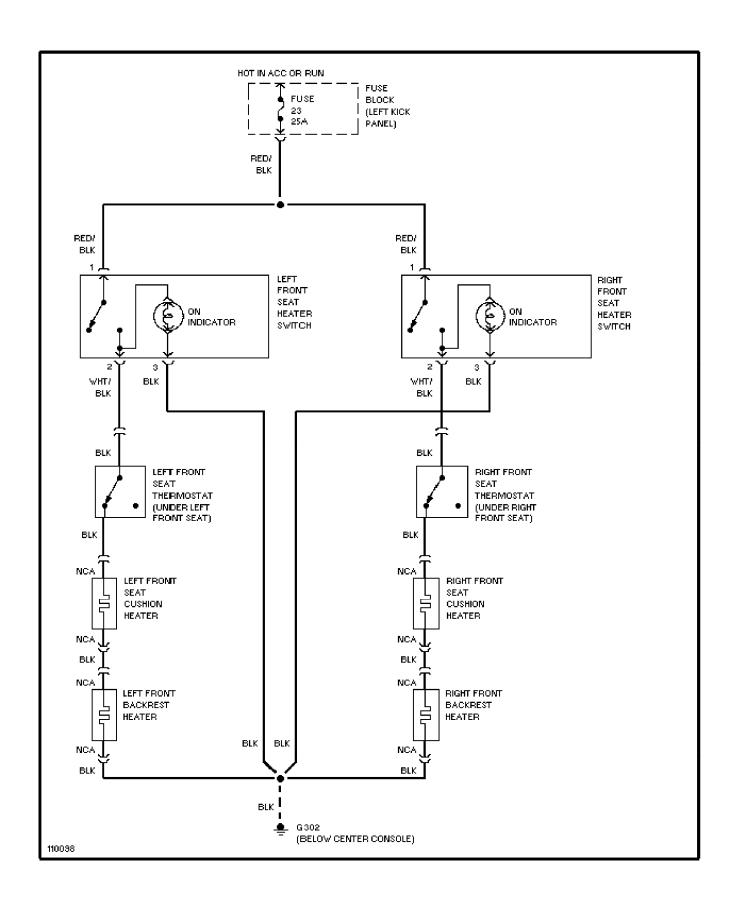

## SYSTEM WIRING DIAGRAMS Heated Seats Circuit, Except SE High Output

1991 Volvo 940

For x