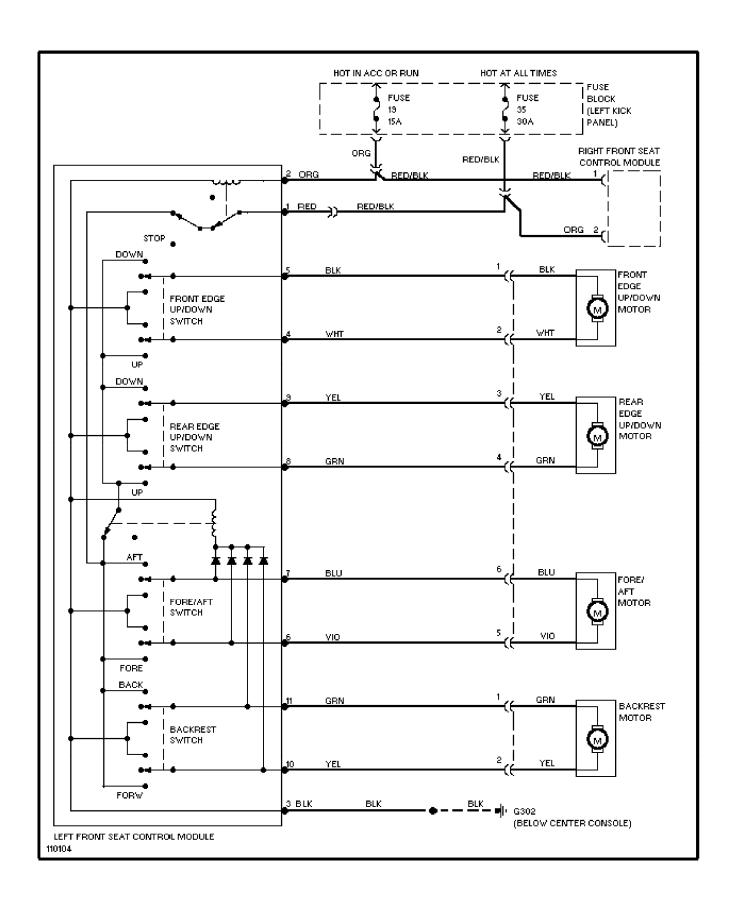

## SYSTEM WIRING DIAGRAMS Cooling Fan Circuit

1991 Volvo 940

For x



### SYSTEM WIRING DIAGRAMS Power Seats Circuit, SE

1991 Volvo 940

For x



# **SYSTEM WIRING DIAGRAMS Power Window Circuit, Except SE**

1991 Volvo 940

For x



## **SYSTEM WIRING DIAGRAMS Power Window Circuit, SE**

1991 Volvo 940 For x



# **SYSTEM WIRING DIAGRAMS Defogger Circuit, Except SE**

1991 Volvo 940

For x



### SYSTEM WIRING DIAGRAMS Defogger Circuit, SE

1991 Volvo 940

For x



### SYSTEM WIRING DIAGRAMS Rear Defogger & Heated Mirrors Circuit, Except SE

1991 Volvo 940

For x



### SYSTEM WIRING DIAGRAMS Rear Defogger & Heated Mirrors Circuit, SE

1991 Volvo 940

For x



### SYSTEM WIRING DIAGRAMS Horn Circuit, 940SE

1991 Volvo 940

For x



### SYSTEM WIRING DIAGRAMS Horn Circuit, Except 940SE

1991 Volvo 940

For x



## SYSTEM WIRING DIAGRAMS Power Antenna Circuit

1991 Volvo 940 For x



# SYSTEM WIRING DIAGRAMS Power Door Lock Circuit,