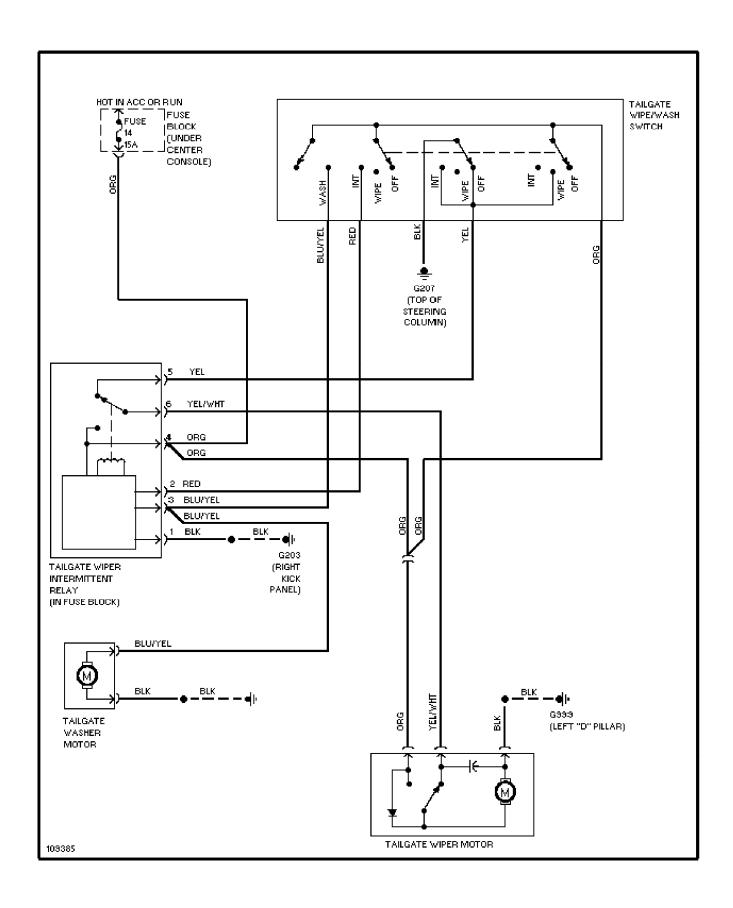

## SYSTEM WIRING DIAGRAMS Rear Wiper/Washer Circuit, Except 940SE

1991 Volvo 940

For x