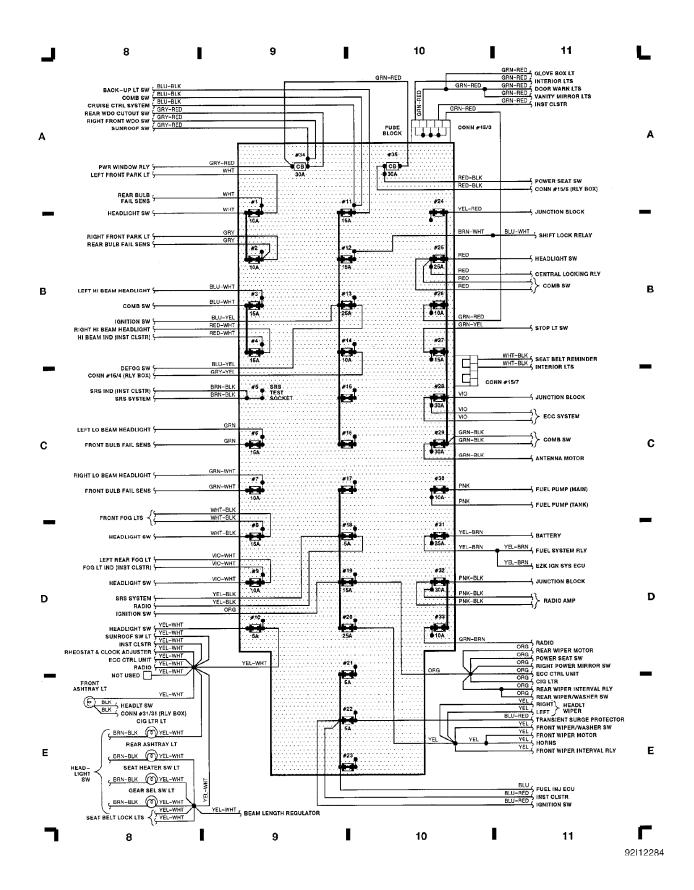

#### WIRING DIAGRAMS - SE Fig. 3: Fuse Block (Grids 8-11)

1991 Volvo 940

For x