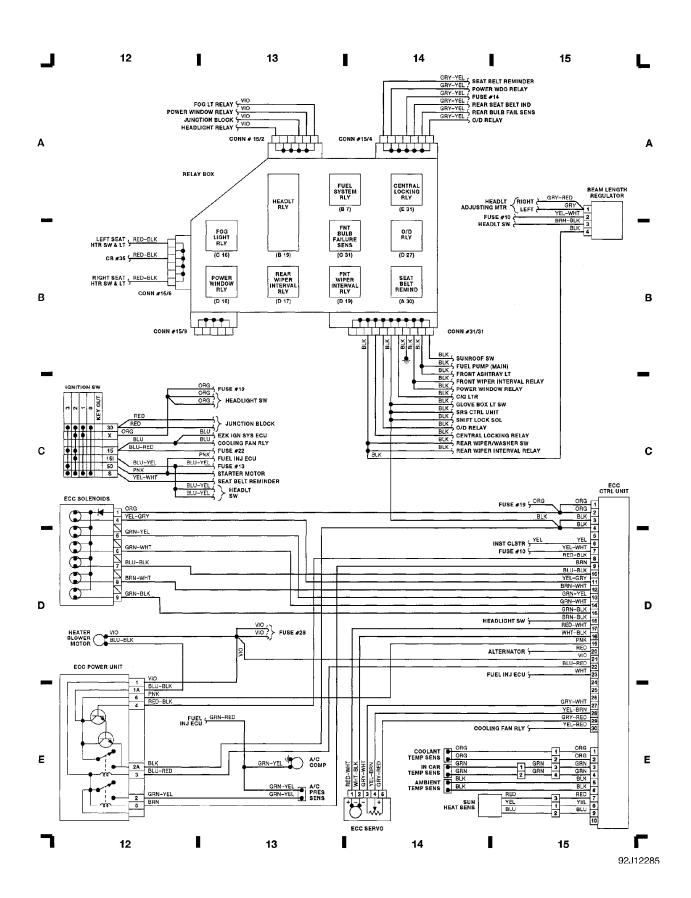

#### WIRING DIAGRAMS - SE Fig. 4: Relay Box, Ign Sw, ECC (Grids 12-15)

1991 Volvo 940

For x

Fig. 5: Comb Sw, Pwr Window, Wiper/Washer, Headlt Sw (Grids 16-19)

1991 Volvo 940

For x