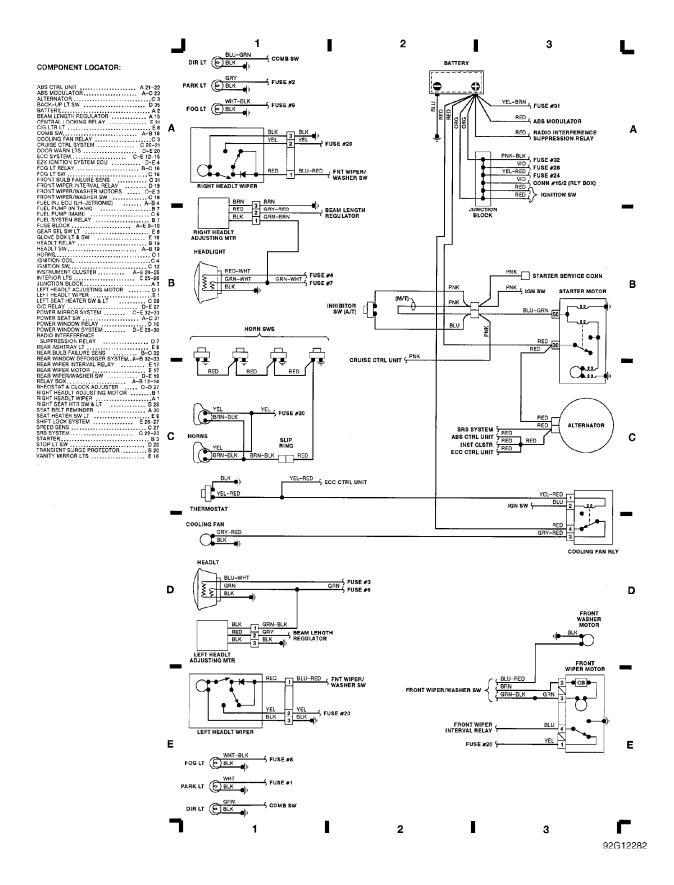

## Fig. 1: Engine Compartment & Headlights (Grids 1-3)

1991 Volvo 940

#### For x