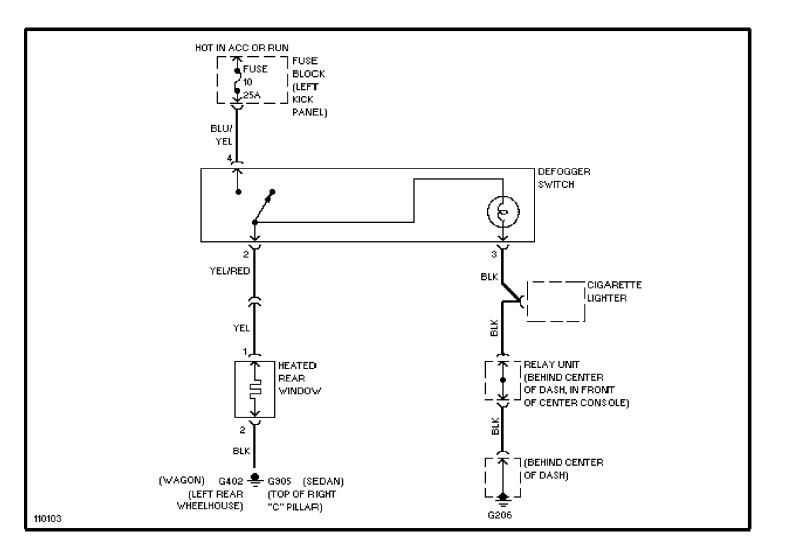

## SYSTEM WIRING DIAGRAMS Cooling Fan Circuit

1991 Volvo 940

For x



### SYSTEM WIRING DIAGRAMS Power Seats Circuit, SE

1991 Volvo 940

For x



# **SYSTEM WIRING DIAGRAMS Power Window Circuit, Except SE**

1991 Volvo 940

For x



## **SYSTEM WIRING DIAGRAMS Power Window Circuit, SE**

1991 Volvo 940 For x



# **SYSTEM WIRING DIAGRAMS Defogger Circuit, Except SE**

1991 Volvo 940

For x



### SYSTEM WIRING DIAGRAMS Defogger Circuit, SE

1991 Volvo 940

For x



### SYSTEM WIRING DIAGRAMS Rear Defogger & Heated Mirrors Circuit, Except SE

1991 Volvo 940

For x



### SYSTEM WIRING DIAGRAMS Rear Defogger & Heated Mirrors Circuit, SE

1991 Volvo 940

For x



### SYSTEM WIRING DIAGRAMS Horn Circuit, 940SE

1991 Volvo 940

For x



### SYSTEM WIRING DIAGRAMS Horn Circuit, Except 940SE

1991 Volvo 940

For x



## SYSTEM WIRING DIAGRAMS Power Antenna Circuit

1991 Volvo 940 For x



# SYSTEM WIRING DIAGRAMS Power Door Lock Circuit, Except SE

1991 Volvo 940

For x



### **SYSTEM WIRING DIAGRAMS**Power Door Lock Circuit, SE

1991\_Volvo 940

For x



## **SYSTEM WIRING DIAGRAMS Power Mirror Circuit, 940SE**

1991 Volvo 940 For x



## **SYSTEM WIRING DIAGRAMS Power Mirror Circuit, Except 940SE**

1991\_Volvo 940

For x



## SYSTEM WIRING DIAGRAMS H