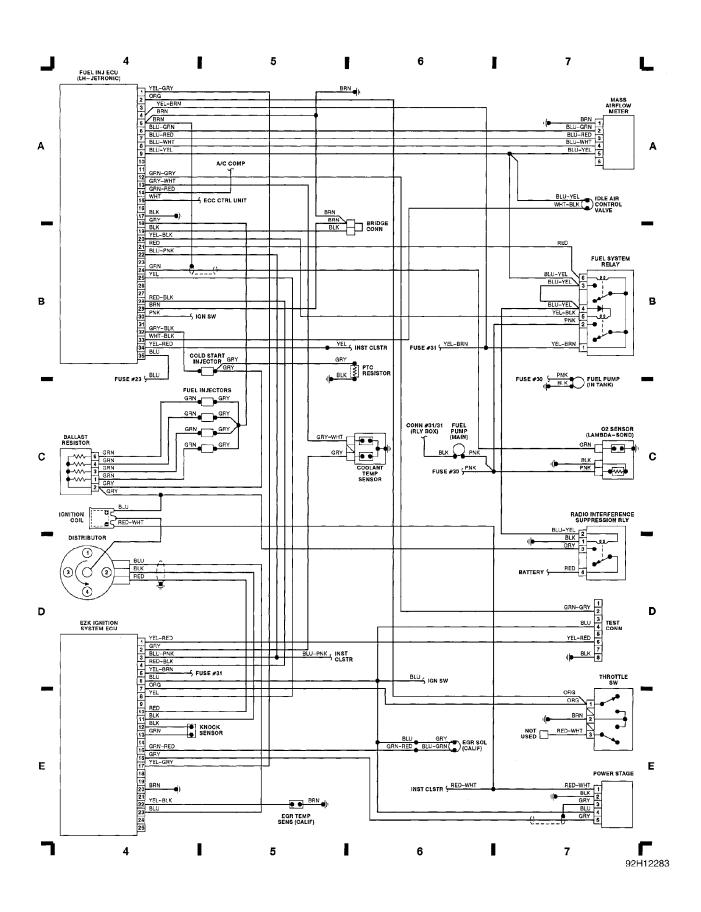

## WIRING DIAGRAMS - SE Fig. 2: Comptr Eng Ctrl (LH-Jetronic), EZK Ign (Grids 4-7)

1991 Volvo 940 For x