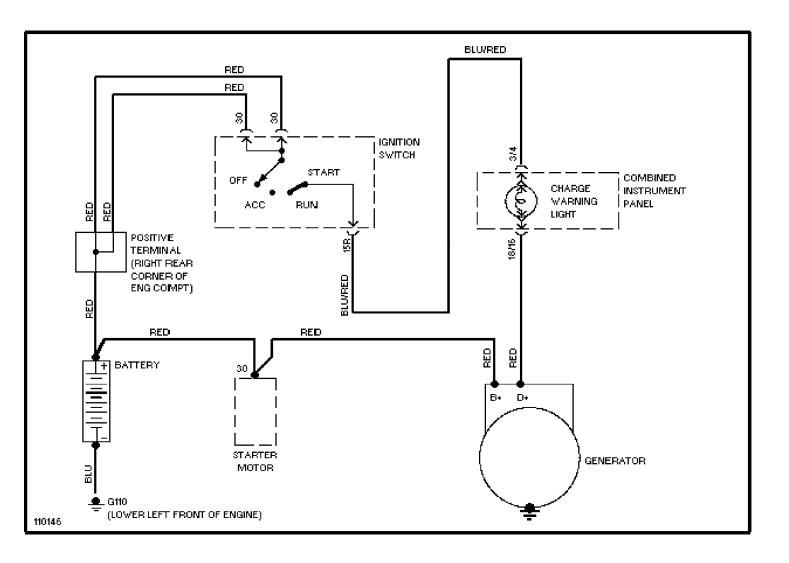

### **SYSTEM WIRING DIAGRAMS** Charging Circuit, Except SE 1991 Volvo 940

For x