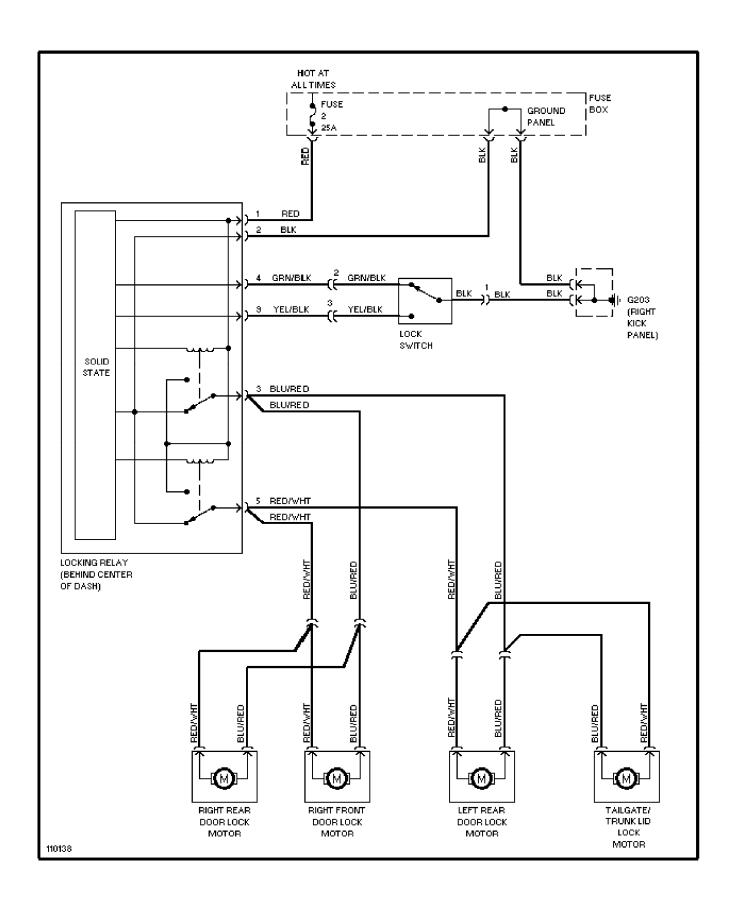

# SYSTEM WIRING DIAGRAMS Power Door Lock Circuit, Except SE

1991 Volvo 940

For x