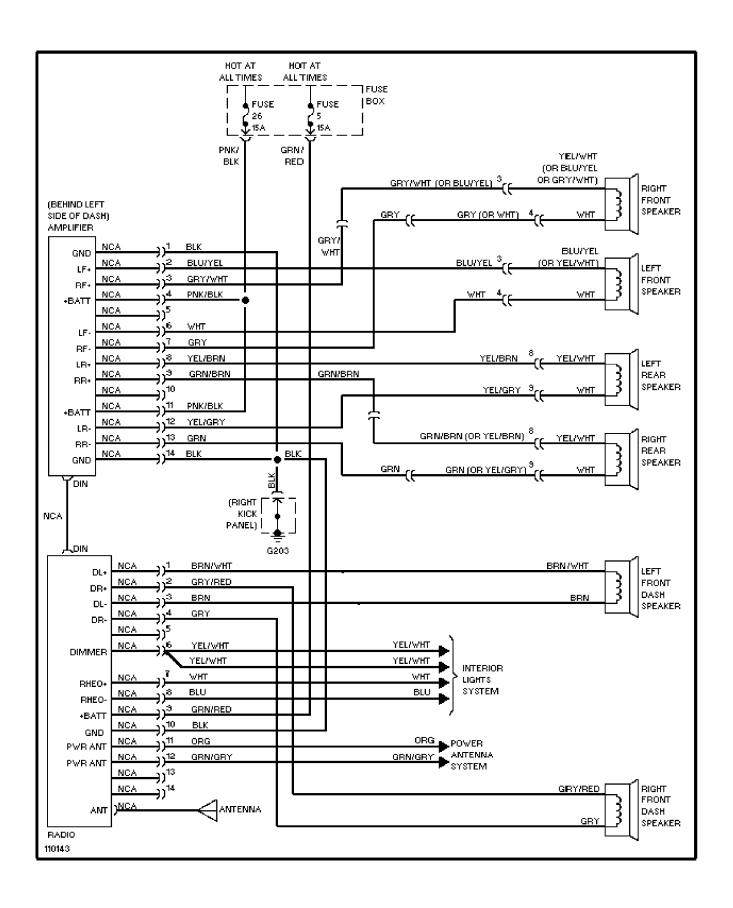

For x



### **SYSTEM WIRING DIAGRAMS**Power Door Lock Circuit, SE

1991\_Volvo 940

For x



## **SYSTEM WIRING DIAGRAMS Power Mirror Circuit, 940SE**

1991 Volvo 940 For x



## **SYSTEM WIRING DIAGRAMS Power Mirror Circuit, Except 940SE**

1991\_Volvo 940

For x



## SYSTEM WIRING DIAGRAMS Heated Seats Circuit, Except SE High Output

1991 Volvo 940

For x



### SYSTEM WIRING DIAGRAMS Heated Seats Circuit, Except SE Normal Output

1991 Volvo 940

For x



#### SYSTEM WIRING DIAGRAMS Heated Seats Circuit, SE

1991\_Volvo 940

For x



### SYSTEM WIRING DIAGRAMS Power Seats Circuit, Except SE

1991\_Volvo 940

For x



## SYSTEM WIRING DIAGRAMS Rear Wiper/Washer Circuit, Except 940SE

1991 Volvo 940

For x



#### SYSTEM WIRING DIAGRAMS Radio Circuits, Except SE

1991 Volvo 940

For x



### SYSTEM WIRING DIAGRAMS Radio Circuits, SE

1991 Volvo 940

For x



### **SYSTEM WIRING DIAGRAMS** Charging Circuit, Except SE 1991 Volvo 940

For x



### **SYSTEM WIRING DIAGRAMS** Charging Circuit, SE 1991 Volvo 940

For x



# **SYSTEM WIRING DIAGRAMS Starting Circuit, Except SE**

1991 Volvo 940

For x



### **SYSTEM WIRING DIAGRAMS** Starting Circuit, SE 1991 Volvo 940

For x



### SYSTEM WIRING DIAGRAMS Front Wiper/Washer & Headlamp Wiper/Washer Circuit, 940SE

1991 Volvo 940

For x



## SYSTEM WIRING DIAGRAMS Front Wiper/Washer Circuit, Except 940SE

1991 Volvo 940

For x



## SYSTEM WIRING DIAGRAMS Headlamp Wiper/Washer Circuit, Except 940SE

1991 Volvo 940

For x



### SYSTEM WIRING DIAGRAMS Rear Wiper/Washer Circuit, 940SE

199<u>1</u> Volvo 940

For x



#### WIRING