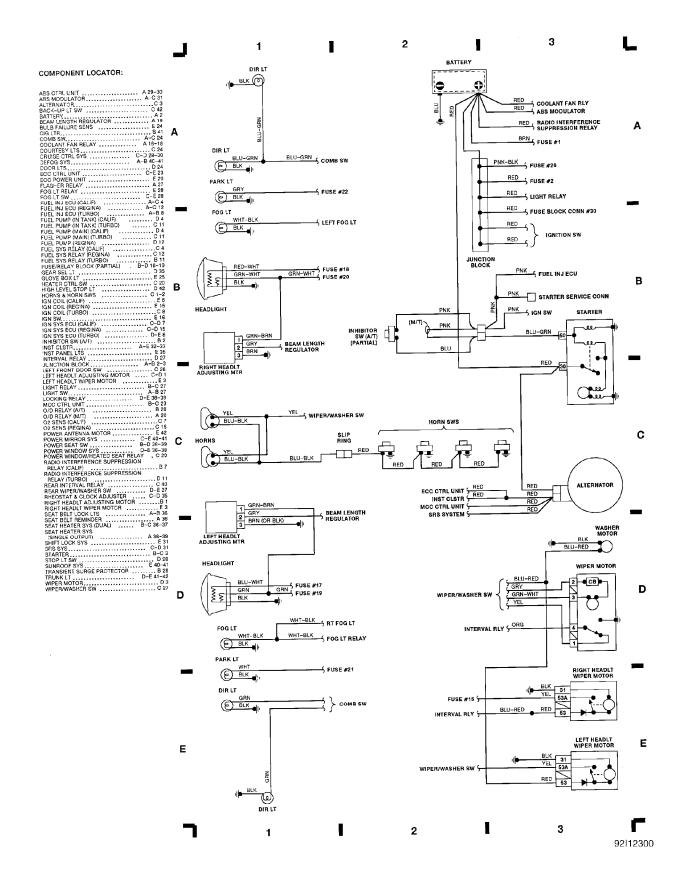

## Fig. 1: Engine Compartment & Headlights (Grids 1-3)

1991 Volvo 940

#### For x