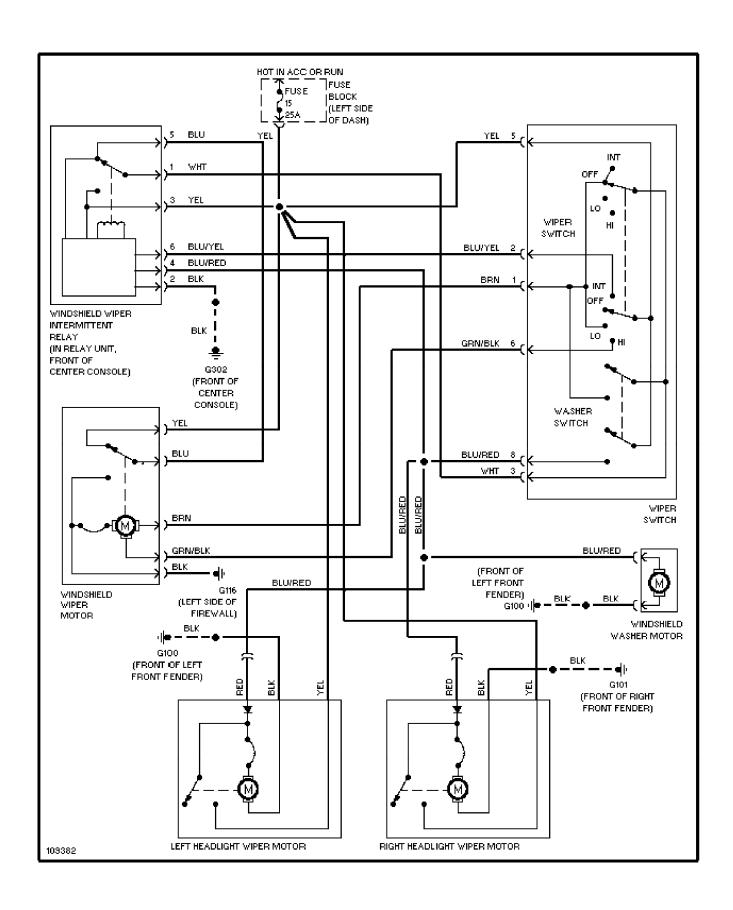

## SYSTEM WIRING DIAGRAMS Front Wiper/Washer Circuit, Except 940SE

1991 Volvo 940

For x

## SYSTEM WIRING DIAGRAMS Headlamp Wiper/Washer Circuit, Except 940SE

1991 Volvo 940

For x