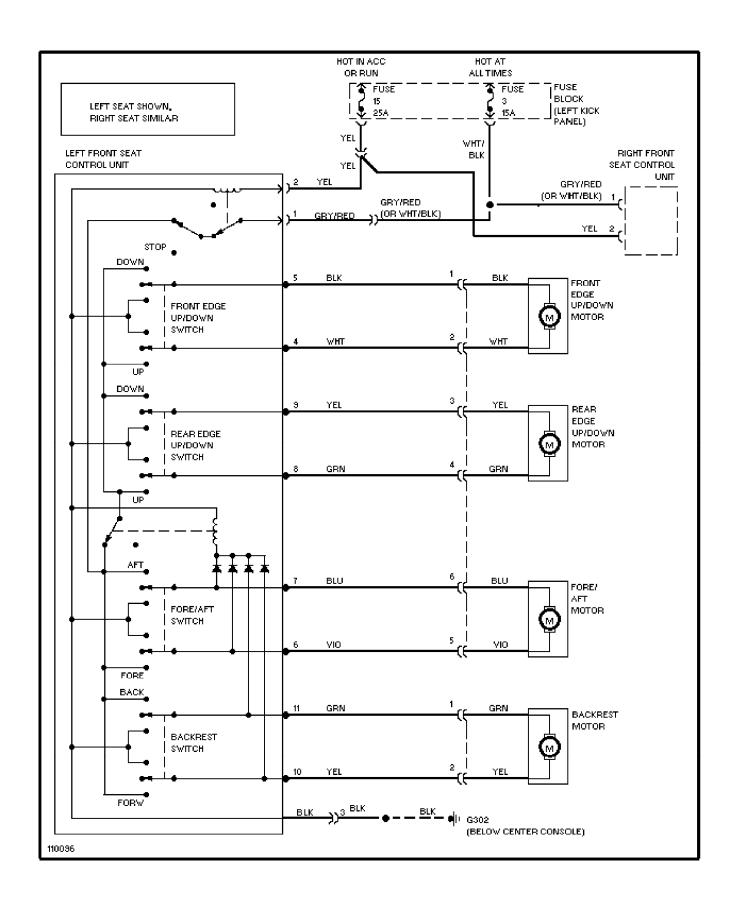

91 Volvo 940

For x



## SYSTEM WIRING DIAGRAMS Power Antenna Circuit

1991 Volvo 940 For x



# SYSTEM WIRING DIAGRAMS Power Door Lock Circuit, Except SE

1991 Volvo 940

For x



### **SYSTEM WIRING DIAGRAMS**Power Door Lock Circuit, SE

1991\_Volvo 940

For x



## **SYSTEM WIRING DIAGRAMS Power Mirror Circuit, 940SE**

1991 Volvo 940 For x



## **SYSTEM WIRING DIAGRAMS Power Mirror Circuit, Except 940SE**

1991\_Volvo 940

For x



## SYSTEM WIRING DIAGRAMS Heated Seats Circuit, Except SE High Output

1991 Volvo 940

For x



### SYSTEM WIRING DIAGRAMS Heated Seats Circuit, Except SE Normal Output

1991 Volvo 940

For x



#### SYSTEM WIRING DIAGRAMS Heated Seats Circuit, SE

1991\_Volvo 940

For x



### SYSTEM WIRING DIAGRAMS Power Seats Circuit, Except SE

1991\_Volvo 940

For x



## SYSTEM WIRING DIAGRAMS Rear Wiper/Washer Circuit, Except 940SE

1991 Volvo 940

For x



#### SYSTEM WIRING DIAGRAMS Radio Circuits, Except SE

1991 Volvo 940

For x



### SYSTEM WIRING DIAGRAMS Radio Circuits, SE

1991 Volvo 940

For x



### **SYSTEM WIRING DIAGRAMS** Charging Circuit, Except SE 1991 Volvo 940

For x



### **SYSTEM WIRING DIAGRAMS** Charging Circuit, SE 1991 Volvo 940

For x



# **SYSTEM WIRING DIAGRAMS Starting Circuit, Except SE**

1991 Volvo 940

For x



### **SYSTEM WIRING DIAGRAMS** Starting Circuit, SE 1991 Volvo 940

For x



### SYSTEM WIRING DIAGRAMS Front Wiper/Washer & Headlamp Wiper/Washer Circuit, 940SE

1991 Volvo 940

For x



## SYSTEM WIRING DIAGRAMS Front Wiper/Washer Circuit, Except 940SE

1991 Volvo 940

For x



## SYSTEM WIRING DIAGRAMS Hea