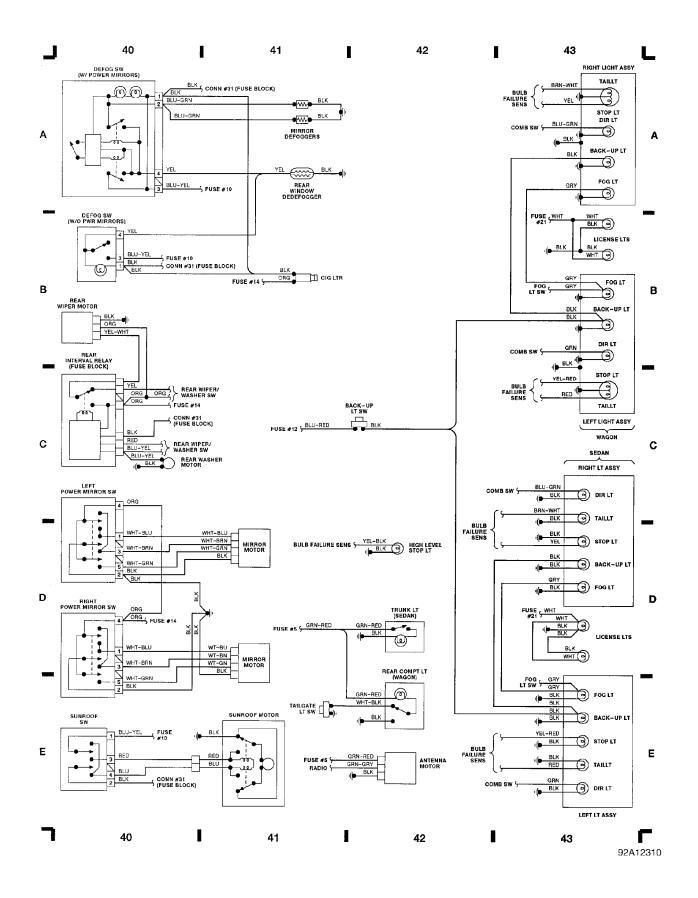

# Fig. 11: Power Mirror, Defog Sw, Taillights (Grids 40-43)

1991 Volvo 940

For x