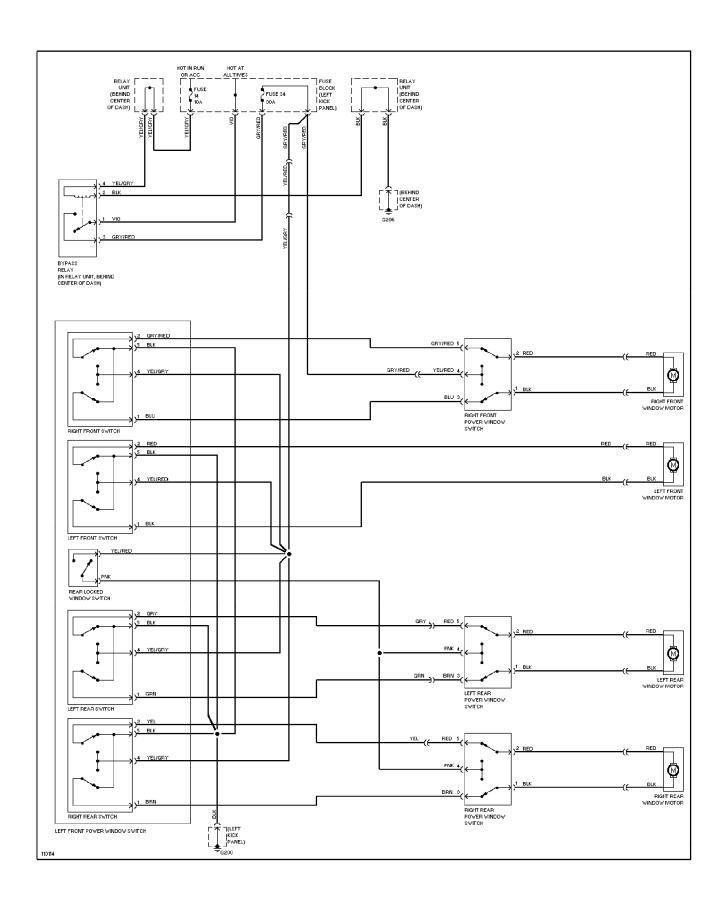

## SYSTEM WIRING DIAGRAMS Cooling Fan Circuit

1991 Volvo 940

For x



### SYSTEM WIRING DIAGRAMS Power Seats Circuit, SE

1991 Volvo 940

For x



# **SYSTEM WIRING DIAGRAMS Power Window Circuit, Except SE**

1991 Volvo 940

For x



## **SYSTEM WIRING DIAGRAMS Power Window Circuit, SE**

1991 Volvo 940 For x



# **SYSTEM WIRING DIAGRAMS Defogger Circuit, Except SE**

1991 Volvo 940

For x



### SYSTEM WIRING DIAGRAMS Defogger Circuit, SE

1991 Volvo 940

For x



### SYSTEM WIRING DIAGRAMS Rear Defogger & Heated Mirrors Circuit, Except SE

1991 Volvo 940

For x



### SYSTEM WIRING DIAGRAMS Rear Defogger & Heated Mirrors Circuit, SE

1991 Volvo 940

For x



### SYSTEM WIRING DIAGRAMS Horn Circuit, 940SE

1991 Volvo 940

For x



### SYSTEM WIRING DIAGRAMS Horn Circuit, Except 940SE

1991 Volvo 940

For x



## SYSTEM WIRING DIAGRAMS Power Antenna Circuit

1991 Volvo 940 For x



# SYSTEM WIRING DIAGRAMS Power Door Lock Circuit, Except SE

1991 Volvo 940

For x



### **SYSTEM WIRING DIAGRAMS**Power Door Lock Circuit, SE

1991\_Volvo 940

For x



## **SYSTEM WIRING DIAGRAMS Power Mirror Circ