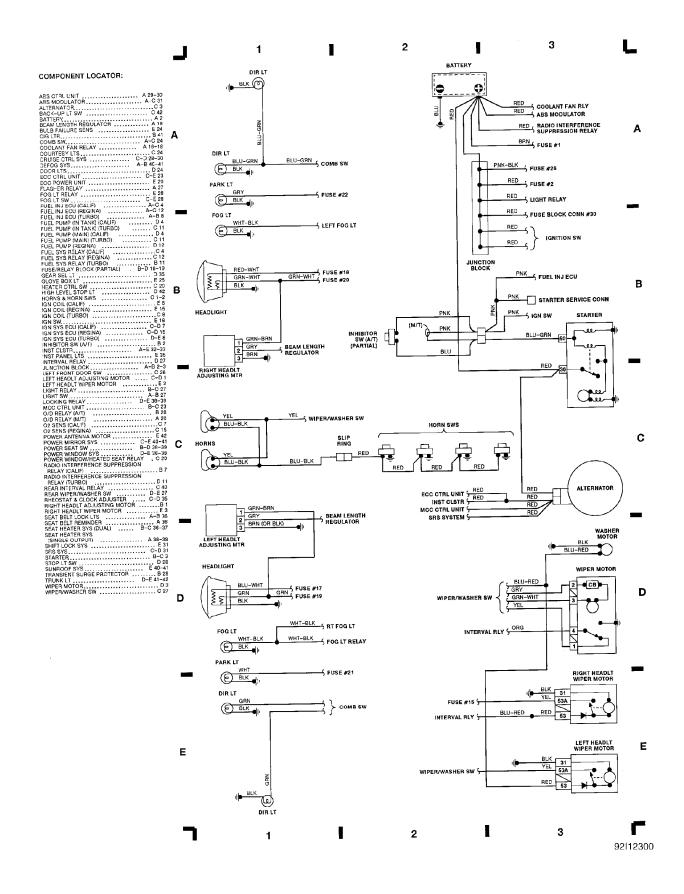

#### Fig. 1: Engine Compartment, Fuses & Headlights (Grids 1-3)

1991 Volvo 740

#### For x