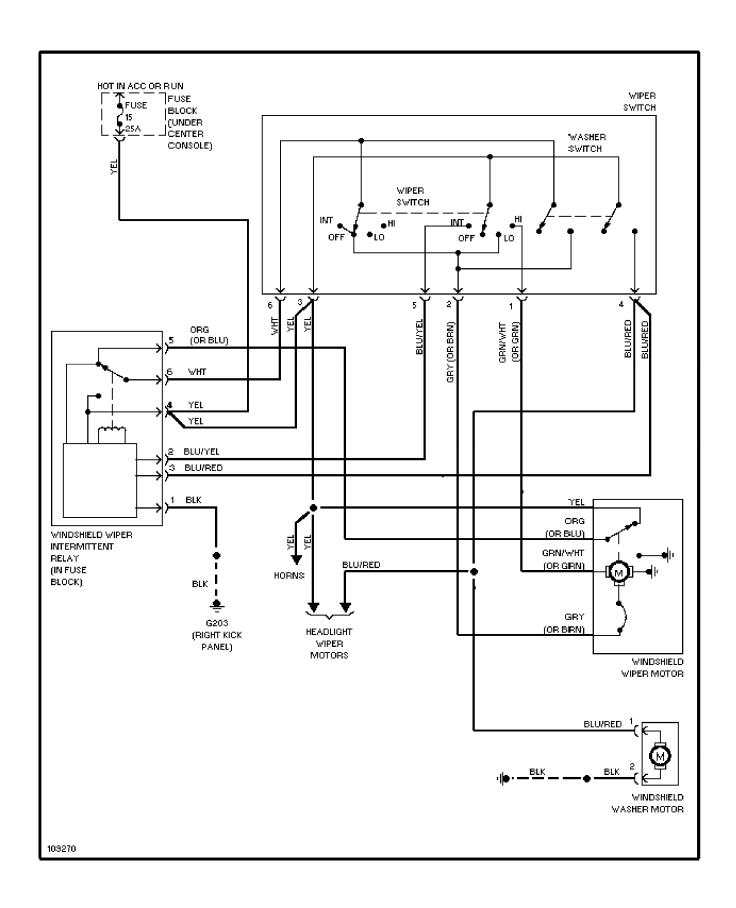

### SYSTEM WIRING DIAGRAMS Cooling Fan Circuit

1991 Volvo 740 For x



## **SYSTEM WIRING DIAGRAMS**Front Wiper/Washer Circuit

1991 Volvo 740

For x



## **SYSTEM WIRING DIAGRAMS Headlamp Wiper/Washer Circuit**

1991 Volvo 740

For x



### SYSTEM WIRING DIAGRAMS Rear Wiper/Washer Circuit

1991 Volvo 740

For x



# SYSTEM WIRING DIAGRAMS Defogger Circuit

1991 Volvo 740

For x



## SYSTEM WIRING DIAGRAMS Rear Defogger & Heated Mirrors Circuit

1991 Volvo 740

For x



## SYSTEM WIRING DIAGRAMS Horn Circuit

1991 Volvo 740 For x



## SYSTEM WIRING DIAGRAMS Power Antenna Circuit

1991\_Volvo 740

For x



### SYSTEM WIRING DIAGRAMS Power Door Lock Circuit

1991\_Volvo 740

For x



### SYSTEM WIRING DIAGRAMS Power Mirror Circuit

1991 Volvo 740

For x



## **SYSTEM WIRING DIAGRAMS**Heated Seats Circuit, High Output

1991 Volvo 740

For x



## SYSTEM WIRING DIAGRAMS Heated Seats Circuit, Normal Output

1991\_Volvo 740

For x



### S