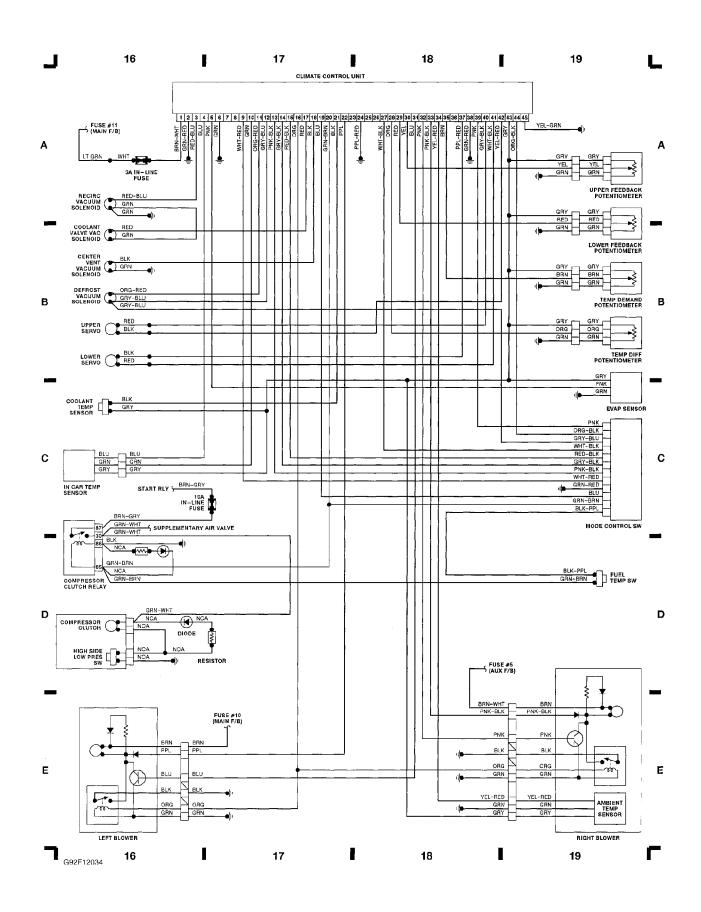

r x



### SYSTEM WIRING DIAGRAMS Radio Circuits

1991\_Volvo 740

For x



### **SYSTEM WIRING DIAGRAMS Charging Circuit** 1991 Volvo 740

For x



# SYSTEM WIRING DIAGRAMS Starting Circuit

1991 Volvo 740

For x



### Fig. 10: Pwr Windows/Heated Seats (Grid 36-39)

1991 Volvo 740

For x



### Fig. 11: Power Mirror, Defog Sw, Taillights (Grids 40-43)

1991 Volvo 740

For x



#### Fig. 1: Engine Compartment, Fuses & Headlights (Grids 1-3)

1991 Volvo 740

#### For x



### Fig. 2: Computer Engine Control (Calif.) (Grids 4-7)

1991 Volvo 740

For x



### Fig. 3: Computer Eng Control (Turbo) (Grids 8-11)

1991 Volvo 740

For x



### Fig. 4: Computer Eng Control (Regina) (Grids 12-15)

1991 Volvo 740

For x



#### WIRING DIAGRAMS Fig. 5: A/C System (Grids 16-19)

1991 Volvo 740

For x



## WIRING DIAGRAMS Fig. 6: ECC Ctrl Unit, MCC Ctrl Unit (Grids 20-23)

1991 Volvo 740

For x



### Fig. 7: Comb Sw, Wiper/Washer Sw, Courtesy Sw (Grids 24-27)

1991 Volvo 740

For x



### Fig. 8: ABS Ctrl, Cruise Ctrl, Trans Surge Protector (Grids 28-31)

1991 Volvo 740

For x



#### WIRING DIAGRAMS Fig. 9: Inst Cluster, Rheostat (Grids 32-35)

1991 Volvo 740

For x