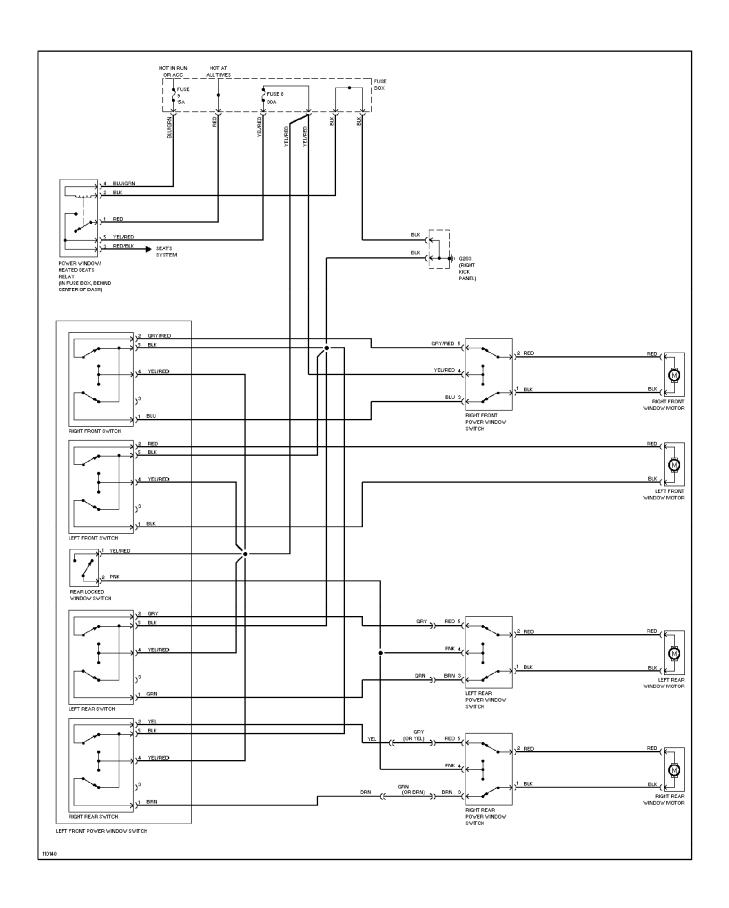

t

1991 Volvo 740

For x



# SYSTEM WIRING DIAGRAMS Defogger Circuit

1991 Volvo 740

For x



## SYSTEM WIRING DIAGRAMS Rear Defogger & Heated Mirrors Circuit

1991 Volvo 740

For x



## SYSTEM WIRING DIAGRAMS Horn Circuit

1991 Volvo 740 For x



## SYSTEM WIRING DIAGRAMS Power Antenna Circuit

1991\_Volvo 740

For x



### SYSTEM WIRING DIAGRAMS Power Door Lock Circuit

1991\_Volvo 740

For x



### SYSTEM WIRING DIAGRAMS Power Mirror Circuit

1991 Volvo 740

For x



## **SYSTEM WIRING DIAGRAMS**Heated Seats Circuit, High Output

1991 Volvo 740

For x



## SYSTEM WIRING DIAGRAMS Heated Seats Circuit, Normal Output

1991\_Volvo 740

For x



### SYSTEM WIRING DIAGRAMS Power Seats Circuit

1991 Volvo 740

For x



## SYSTEM WIRING DIAGRAMS Power Window Circuit

1991 Volvo 740

For x



### SYSTEM WIRING DIAGRAMS Radio Circuits

1991\_Volvo 740

For x



### **SYSTEM WIRING DIAGRAMS Charging Circuit** 1991 Volvo 740

For x



# SYSTEM WIRING DIAGRAMS Starting Circuit

1991 Volvo 740

For x



### Fig. 10: Pwr Windows/Heated Seats (Grid 36-39)

1991 Volvo 740

For x



### Fig. 11: Power Mirror, Defog Sw, Taillights (Grids 40-43)

1991 Volvo 740

For x



#### Fig. 1: Engine Compartment, Fuses & Headlights (Grids 1-3)

1991 Volvo 740

#### For x



### Fig. 2: Computer Engine Control (Calif.) (Grids 4-7)

1991 Volvo 740

For x



### Fig. 3: Computer Eng Control (Turbo) (Grids 8-11)

1991 Volvo 740

For x



### Fig. 4: Computer Eng Control (Regina) (Grids 12-15)

1991 Volvo 740

For x



#### WIRING DIAGRAMS Fig. 5: A/C System (Grids 16-19)

1991 Volvo 740

For x



##