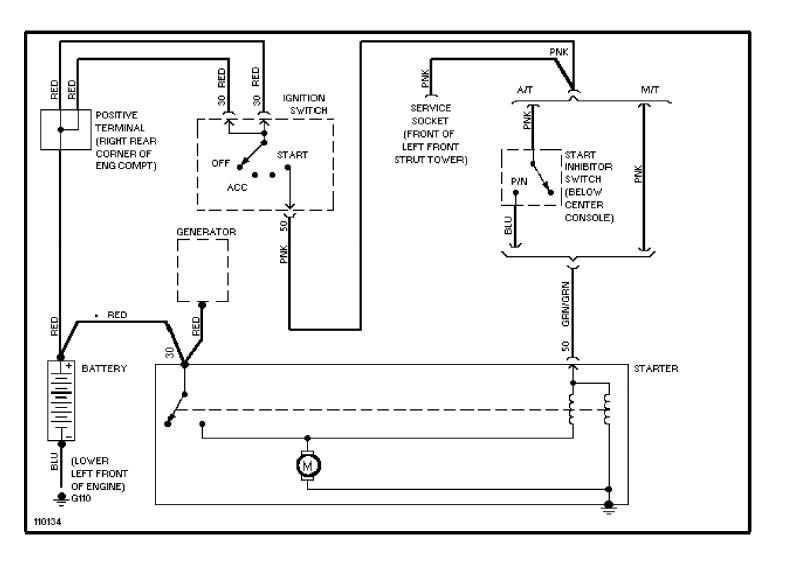

MS Horn Circuit

1991 Volvo 740 For x



## SYSTEM WIRING DIAGRAMS Power Antenna Circuit

1991\_Volvo 740

For x



### SYSTEM WIRING DIAGRAMS Power Door Lock Circuit

1991\_Volvo 740

For x



### SYSTEM WIRING DIAGRAMS Power Mirror Circuit

1991 Volvo 740

For x



## **SYSTEM WIRING DIAGRAMS**Heated Seats Circuit, High Output

1991 Volvo 740

For x



## SYSTEM WIRING DIAGRAMS Heated Seats Circuit, Normal Output

1991\_Volvo 740

For x



### SYSTEM WIRING DIAGRAMS Power Seats Circuit

1991 Volvo 740

For x



## SYSTEM WIRING DIAGRAMS Power Window Circuit

1991 Volvo 740

For x



### SYSTEM WIRING DIAGRAMS Radio Circuits

1991\_Volvo 740

For x



### **SYSTEM WIRING DIAGRAMS Charging Circuit** 1991 Volvo 740

For x



# SYSTEM WIRING DIAGRAMS Starting Circuit

1991 Volvo 740

For x



### Fig. 10: Pwr Windows/Heated Seats (Grid 36-39)

1991 Volvo 740

For x



### Fig. 11: Power Mirror, Defog Sw, Taillights (Grids 40-43)

1991 Volvo 740

For x



#### Fig. 1: Engine Compartment, Fuses & Headlights (Grids 1-3)

1991 Volvo 740

#### For x



### Fig. 2: Computer Engine Control (Calif.) (Grids 4-7)

1991 Volvo 740

For x



### Fig. 3: Computer Eng Control (Turbo) (Grids 8-11)

1991 Volvo 740

For x



### Fig. 4: Computer Eng Control (Regina) (Grids 12-15)

1991 Volvo 740

For x



#### WIRING DIAGRAMS Fig. 5: A/C System (Grids 16-19)

1991 Volvo 740

For x



## WIRING DIAGRAMS Fig. 6: ECC Ctrl Unit, MCC Ctrl Unit (Grids 20-23)

1991 Volvo 740

For x



### Fig. 7: Comb Sw, Wiper/Washer Sw, Courtesy Sw (Grids 24-27)

1991 Volvo 740

For x



### Fig. 8: ABS Ctrl, Cruis