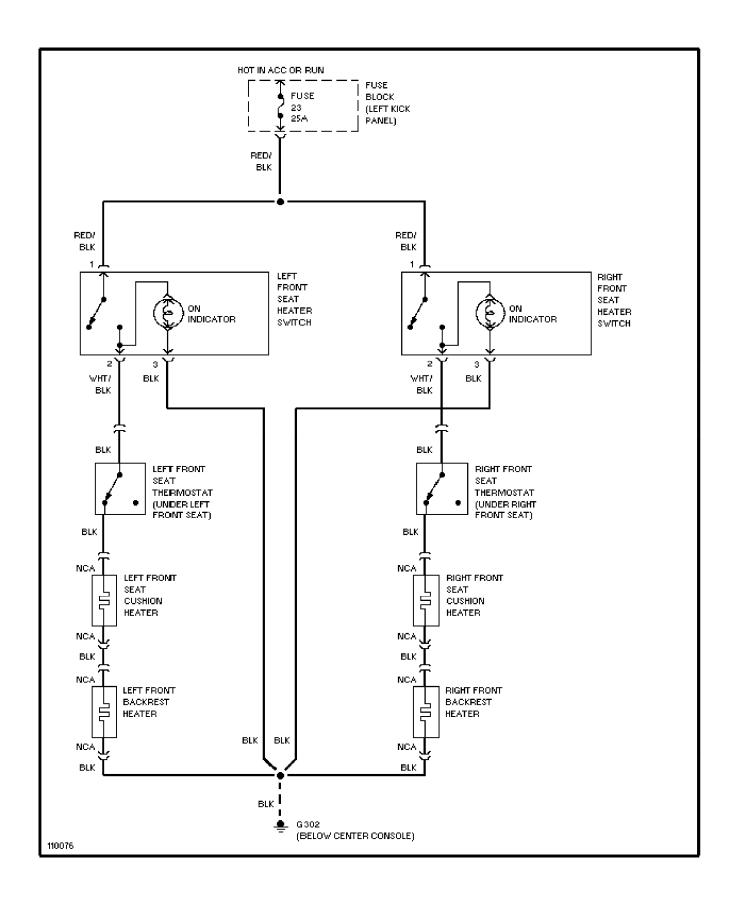

## SYSTEM WIRING DIAGRAMS Heated Seats Circuit, Normal Output

1991\_Volvo 740

For x