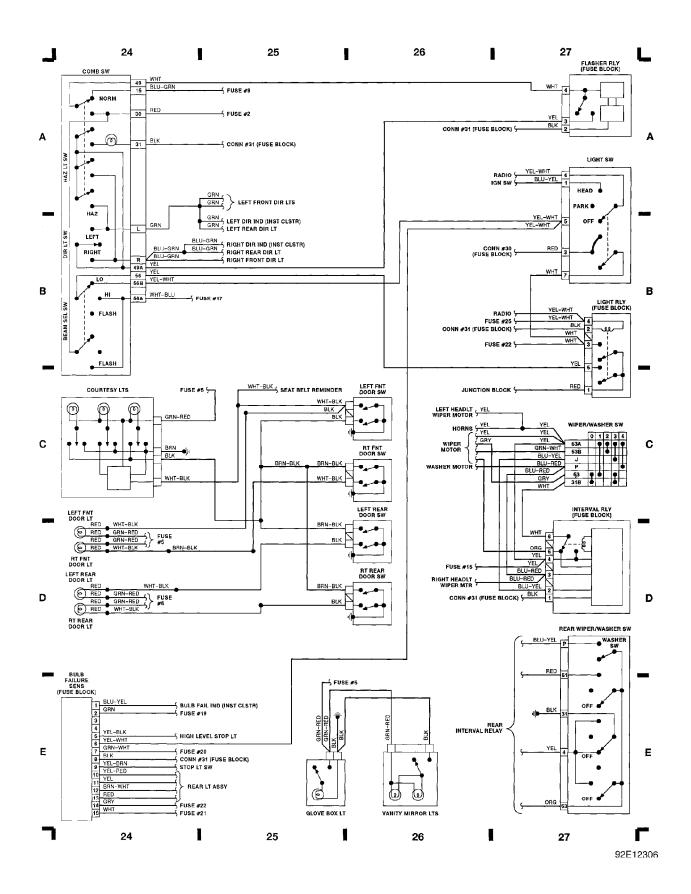

### Fig. 7: Comb Sw, Wiper/Washer Sw, Courtesy Sw (Grids 24-27)

1991 Volvo 740

For x