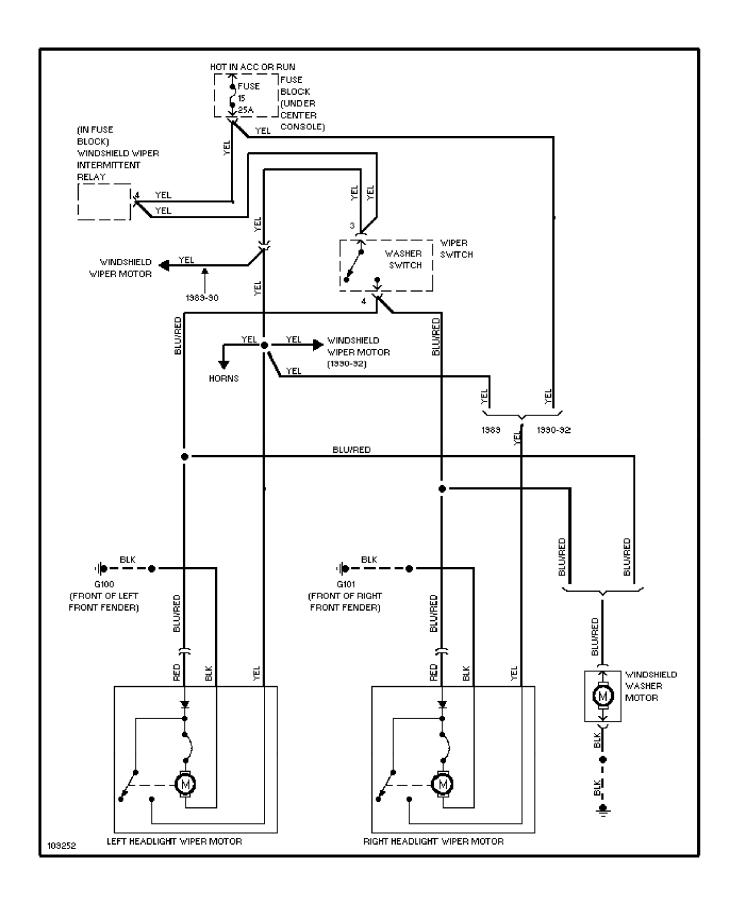

## **SYSTEM WIRING DIAGRAMS Headlamp Wiper/Washer Circuit**

1991 Volvo 740

For x