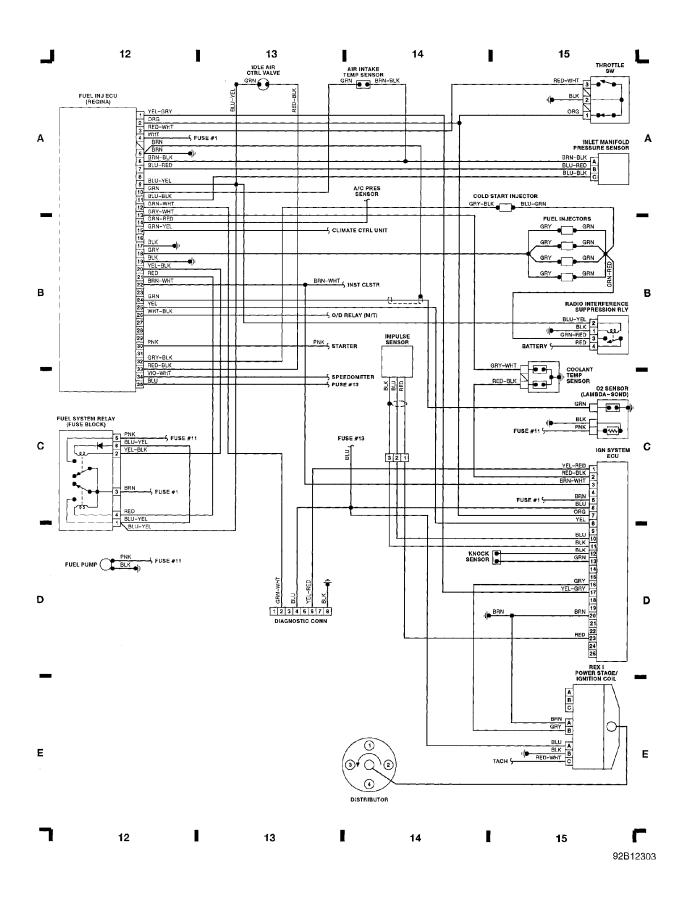

740

For x



## SYSTEM WIRING DIAGRAMS Power Window Circuit

1991 Volvo 740

For x



### SYSTEM WIRING DIAGRAMS Radio Circuits

1991\_Volvo 740

For x



### **SYSTEM WIRING DIAGRAMS Charging Circuit** 1991 Volvo 740

For x



# SYSTEM WIRING DIAGRAMS Starting Circuit

1991 Volvo 740

For x



### Fig. 10: Pwr Windows/Heated Seats (Grid 36-39)

1991 Volvo 740

For x



### Fig. 11: Power Mirror, Defog Sw, Taillights (Grids 40-43)

1991 Volvo 740

For x



#### Fig. 1: Engine Compartment, Fuses & Headlights (Grids 1-3)

1991 Volvo 740

#### For x



### Fig. 2: Computer Engine Control (Calif.) (Grids 4-7)

1991 Volvo 740

For x



### Fig. 3: Computer Eng Control (Turbo) (Grids 8-11)

1991 Volvo 740

For x



### Fig. 4: Computer Eng Control (Regina) (Grids 12-15)

1991 Volvo 740

For x



#### WIRING DIAGRAMS Fig. 5: A/C System (Grids 16-19)

1991 Volvo 740

For x



## WIRING DIAGRAMS Fig. 6: ECC Ctrl Unit, MCC Ctrl Unit (Grids 20-23)

1991 Volvo 740

For x



### Fig. 7: Comb Sw, Wiper/Washer Sw, Courtesy Sw (Grids 24-27)

1991 Volvo 740

For x



### Fig. 8: ABS Ctrl, Cruise Ctrl, Trans Surge Protector (Grids 28-31)

1991 Volvo 740

For x



#### WIRING DIAGRAMS Fig. 9: Inst Cluster, Rheostat (Grids 32-35)

1991 Volvo 740

For x