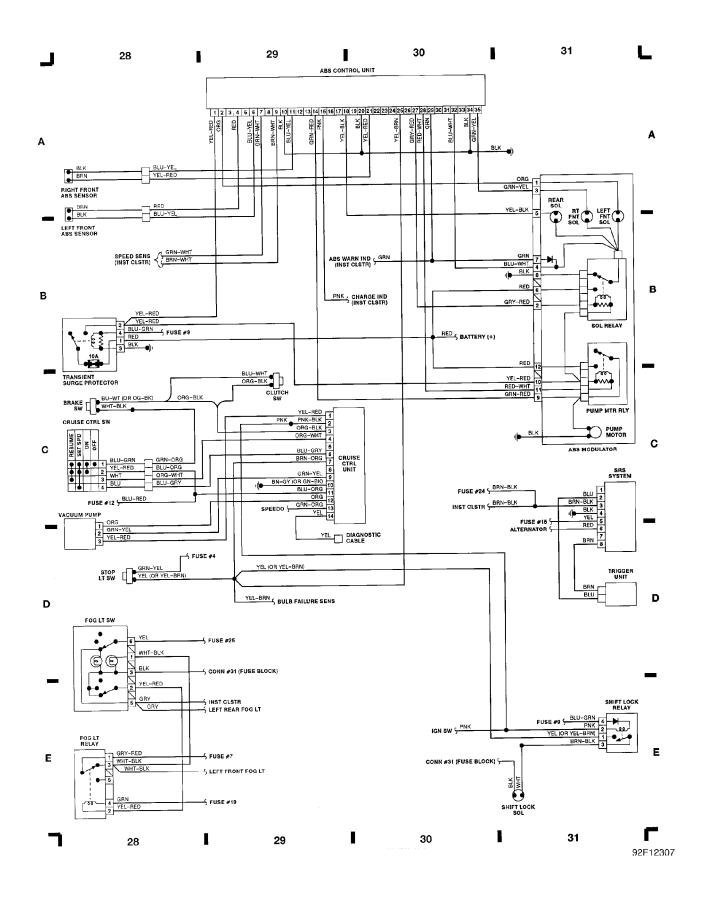

### Fig. 8: ABS Ctrl, Cruise Ctrl, Trans Surge Protector (Grids 28-31)

1991 Volvo 740

For x