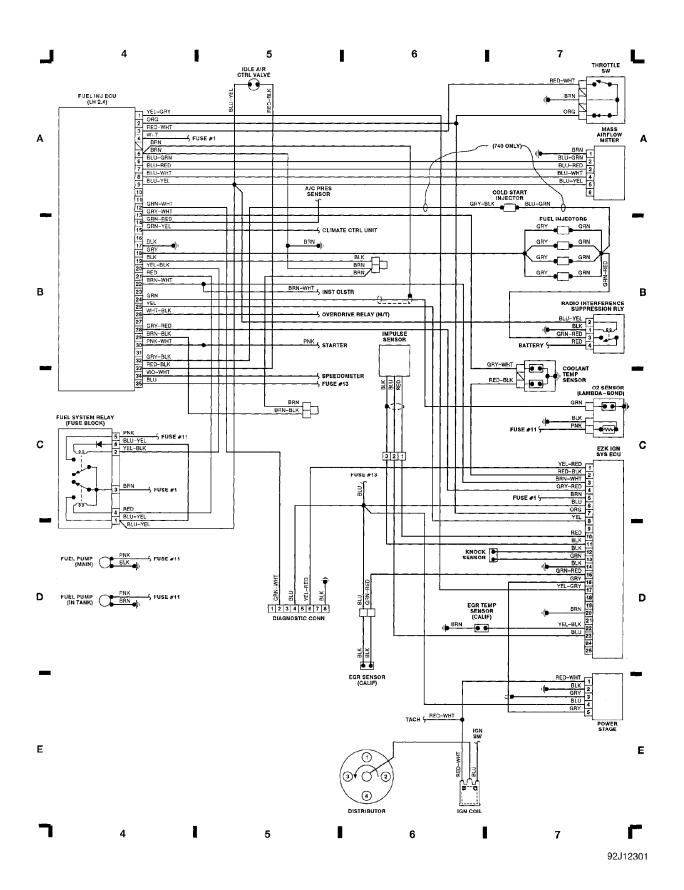

740

For x



## SYSTEM WIRING DIAGRAMS Heated Seats Circuit, Normal Output

1991\_Volvo 740

For x



### SYSTEM WIRING DIAGRAMS Power Seats Circuit

1991 Volvo 740

For x



## SYSTEM WIRING DIAGRAMS Power Window Circuit

1991 Volvo 740

For x



### SYSTEM WIRING DIAGRAMS Radio Circuits

1991\_Volvo 740

For x



### **SYSTEM WIRING DIAGRAMS Charging Circuit** 1991 Volvo 740

For x



# SYSTEM WIRING DIAGRAMS Starting Circuit

1991 Volvo 740

For x



### Fig. 10: Pwr Windows/Heated Seats (Grid 36-39)

1991 Volvo 740

For x



### Fig. 11: Power Mirror, Defog Sw, Taillights (Grids 40-43)

1991 Volvo 740

For x



#### Fig. 1: Engine Compartment, Fuses & Headlights (Grids 1-3)

1991 Volvo 740

#### For x



### Fig. 2: Computer Engine Control (Calif.) (Grids 4-7)

1991 Volvo 740

For x



### Fig. 3: Computer Eng Control (Turbo) (Grids 8-11)

1991 Volvo 740

For x



### Fig. 4: Computer Eng Control (Regina) (Grids 12-15)

1991 Volvo 740

For x



#### WIRING DIAGRAMS Fig. 5: A/C System (Grids 16-19)

1991 Volvo 740

For x



## WIRING DIAGRAMS Fig. 6: ECC Ctrl Unit, MCC Ctrl Unit (Grids 20-23)

1991 Volvo 740

For x



### Fig. 7: Comb Sw, Wiper/Washer Sw, Courtesy Sw (Grids 24-27)

1991 Volvo 740

For x



### Fig. 8: ABS Ctrl, Cruise Ctrl, Trans Surge Protector (Grids 28-31)

1991 Volvo 740

For x



#### WIRING DIAGRAMS Fig. 9: Inst Cluster, Rheostat (Grids 32-35)

1991 Volvo 740

For x