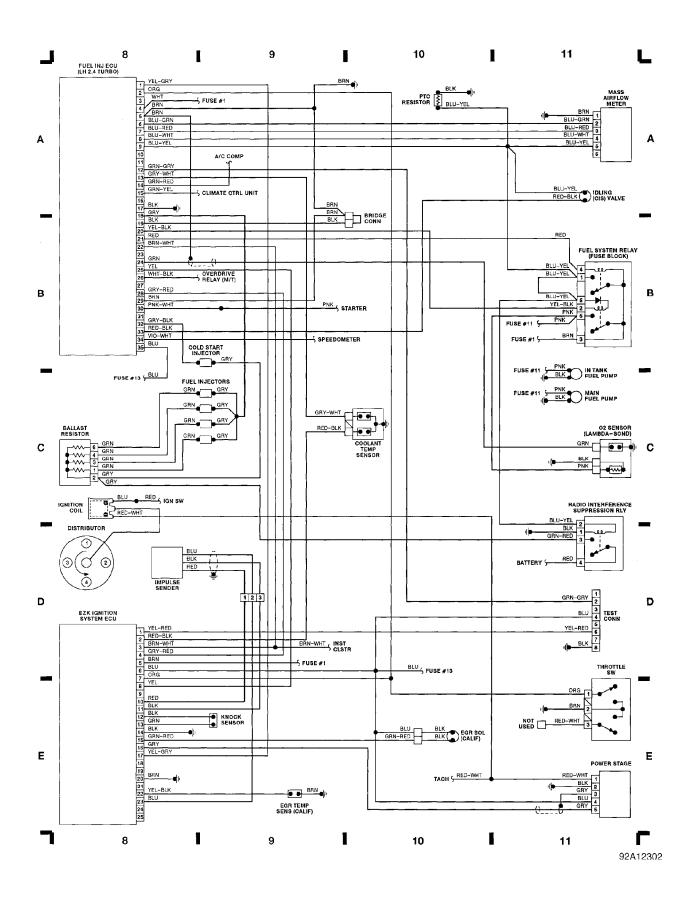

1\_Volvo 740

For x



### SYSTEM WIRING DIAGRAMS Power Seats Circuit

1991 Volvo 740

For x



## SYSTEM WIRING DIAGRAMS Power Window Circuit

1991 Volvo 740

For x



### SYSTEM WIRING DIAGRAMS Radio Circuits

1991\_Volvo 740

For x



### **SYSTEM WIRING DIAGRAMS Charging Circuit** 1991 Volvo 740

For x



# SYSTEM WIRING DIAGRAMS Starting Circuit

1991 Volvo 740

For x



### Fig. 10: Pwr Windows/Heated Seats (Grid 36-39)

1991 Volvo 740

For x



### Fig. 11: Power Mirror, Defog Sw, Taillights (Grids 40-43)

1991 Volvo 740

For x



#### Fig. 1: Engine Compartment, Fuses & Headlights (Grids 1-3)

1991 Volvo 740

#### For x



### Fig. 2: Computer Engine Control (Calif.) (Grids 4-7)

1991 Volvo 740

For x



### Fig. 3: Computer Eng Control (Turbo) (Grids 8-11)

1991 Volvo 740

For x



### Fig. 4: Computer Eng Control (Regina) (Grids 12-15)

1991 Volvo 740

For x



#### WIRING DIAGRAMS Fig. 5: A/C System (Grids 16-19)

1991 Volvo 740

For x



## WIRING DIAGRAMS Fig. 6: ECC Ctrl Unit, MCC Ctrl Unit (Grids 20-23)

1991 Volvo 740

For x



### Fig. 7: Comb Sw, Wiper/Washer Sw, Courtesy Sw (Grids 24-27)

1991 Volvo 740

For x



### Fig. 8: ABS Ctrl, Cruise Ctrl, Trans Surge Protector (Grids 28-31)

1991 Volvo 740

For x



#### WIRING DIAGRAMS Fig. 9: Inst Cluster, Rheostat (Grids 32-35)

1991 Volvo 740

For x