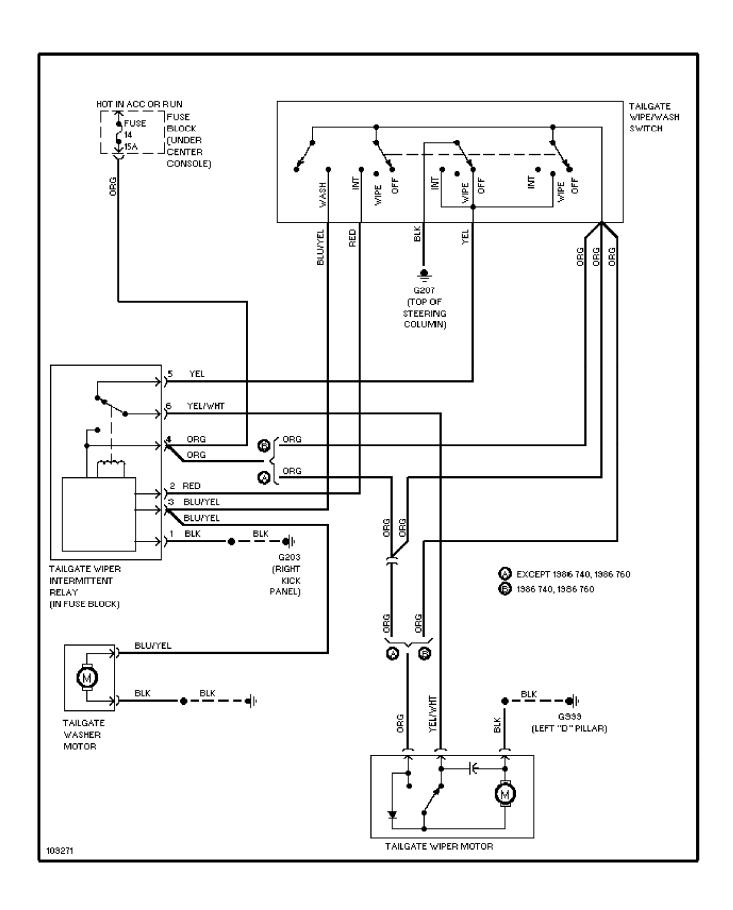

### SYSTEM WIRING DIAGRAMS Cooling Fan Circuit

1991 Volvo 740 For x



## **SYSTEM WIRING DIAGRAMS**Front Wiper/Washer Circuit

1991 Volvo 740

For x



## **SYSTEM WIRING DIAGRAMS Headlamp Wiper/Washer Circuit**

1991 Volvo 740

For x



### SYSTEM WIRING DIAGRAMS Rear Wiper/Washer Circuit

1991 Volvo 740

For x



# SYSTEM WIRING DIAGRAMS Defogger Circuit

1991 Volvo 740

For x



## SYSTEM WIRING DIAGRAMS Rear Defogger & Heated Mirrors Circuit

1991 Volvo 740

For x



## SYSTEM WIRING DIAGRAMS Horn Circuit

1991 Volvo 740 For x



## SYSTEM WIRING DIAGRAMS Power Antenna Circuit

1991\_Volvo 740

For x



### SYSTEM WIRING DIAGRAMS Power Door Lock Circuit

1991\_Volvo 740

For x



### SYSTEM WIRING DIAGRAMS Power Mirror Circuit

1991 Volvo 740

For x



## **SYSTEM WIRING DIAGRAMS**Heated Seats Circuit, High Output

1991 Volvo 740

For x



## SYSTEM WIRING DIAGRAMS Heated Seats Circuit, Normal Output

1991\_Volvo 740

For x



### SYSTEM WIRING DIAGRAMS Power Seats Circuit

1991 Volvo 740

For x



## SYSTEM WIRING DIAGRAMS Power Window Circuit

1991 Volvo 740

For x



### SYSTEM WIRING DIAGRA