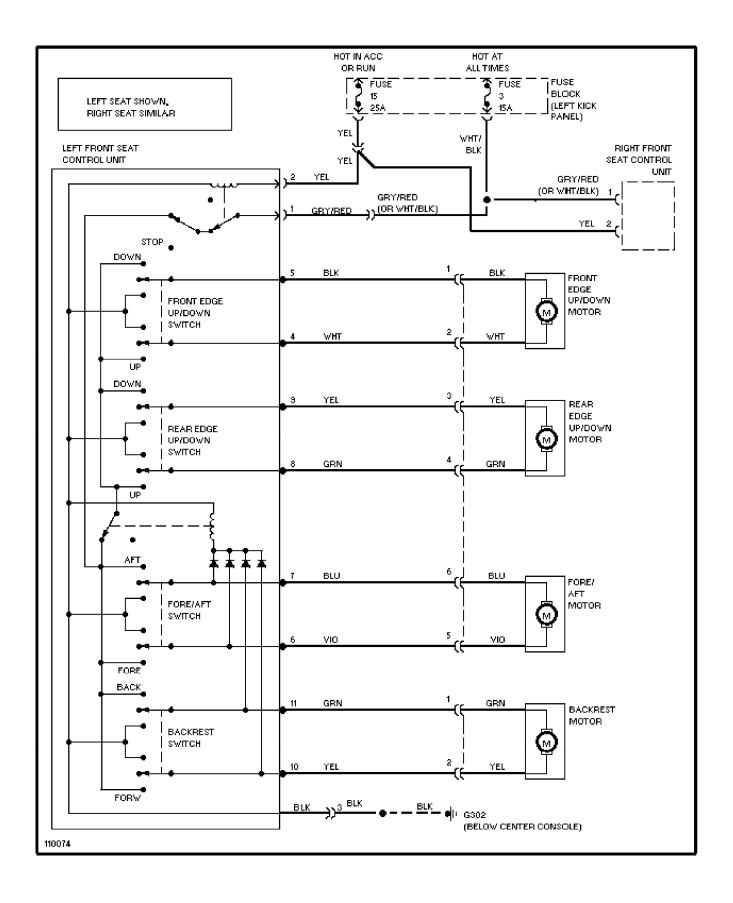

1 Volvo 740

For x



### SYSTEM WIRING DIAGRAMS Rear Wiper/Washer Circuit

1991 Volvo 740

For x



# SYSTEM WIRING DIAGRAMS Defogger Circuit

1991 Volvo 740

For x



## SYSTEM WIRING DIAGRAMS Rear Defogger & Heated Mirrors Circuit

1991 Volvo 740

For x



## SYSTEM WIRING DIAGRAMS Horn Circuit

1991 Volvo 740 For x



## SYSTEM WIRING DIAGRAMS Power Antenna Circuit

1991\_Volvo 740

For x



### SYSTEM WIRING DIAGRAMS Power Door Lock Circuit

1991\_Volvo 740

For x



### SYSTEM WIRING DIAGRAMS Power Mirror Circuit

1991 Volvo 740

For x



## **SYSTEM WIRING DIAGRAMS**Heated Seats Circuit, High Output

1991 Volvo 740

For x



## SYSTEM WIRING DIAGRAMS Heated Seats Circuit, Normal Output

1991\_Volvo 740

For x



### SYSTEM WIRING DIAGRAMS Power Seats Circuit

1991 Volvo 740

For x



## SYSTEM WIRING DIAGRAMS Power Window Circuit

1991 Volvo 740

For x



### SYSTEM WIRING DIAGRAMS Radio Circuits

1991\_Volvo 740

For x



### **SYSTEM WIRING DIAGRAMS Charging Circuit** 1991 Volvo 740

For x



# SYSTEM WIRING DIAGRAMS Starting Circuit

1991 Volvo 740

For x



### Fig. 10: Pwr Windows/Heated Seats (Grid 36-39)

1991 Volvo 740

For x



### Fig. 11: Power Mirror, Defog Sw, Taillights (Grids 40-43)

1991 Volvo 740

For x



#### Fig. 1: Engine Compartment, Fuses & Headlights (Grids 1-3)

1991 Volvo 740

#### For x



### Fig. 2: Computer Engine Control (Calif.) (Grids 4-7)

1991 Volvo 740

For x



### Fig. 3: Computer Eng Control (Turbo) (Grids 8-11)

1991 Volvo 740

For x



### Fig. 4: Computer Eng Control (Regina) (Grids 12-15)

1991 Volvo 740

For x



#### WIRIN