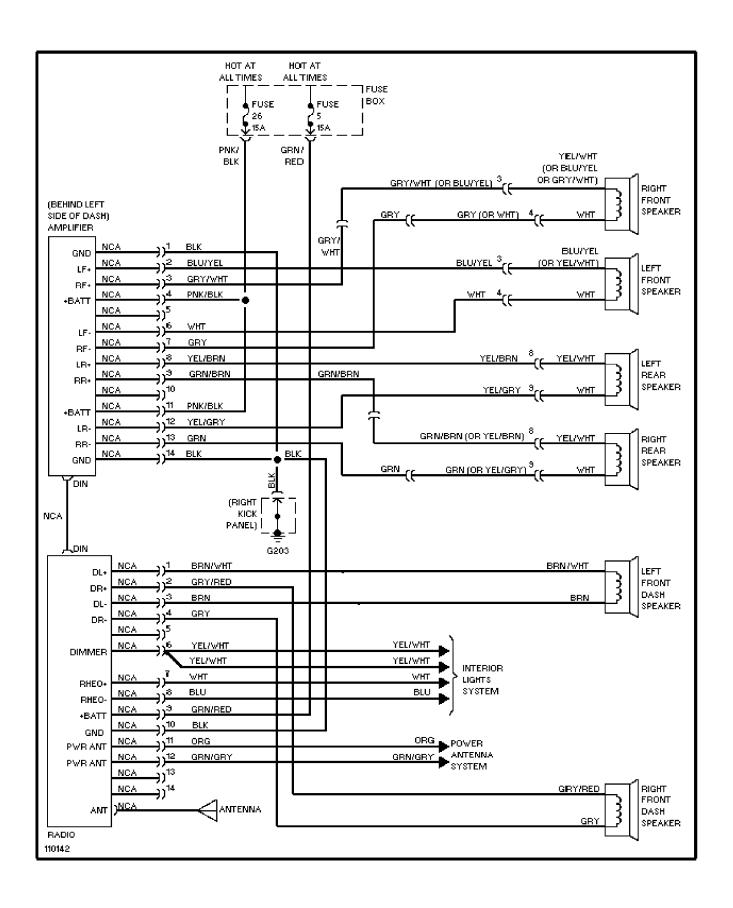

1991 Volvo 740

For x



## SYSTEM WIRING DIAGRAMS Rear Defogger & Heated Mirrors Circuit

1991 Volvo 740

For x



## SYSTEM WIRING DIAGRAMS Horn Circuit

1991 Volvo 740 For x



## SYSTEM WIRING DIAGRAMS Power Antenna Circuit

1991\_Volvo 740

For x



### SYSTEM WIRING DIAGRAMS Power Door Lock Circuit

1991\_Volvo 740

For x



### SYSTEM WIRING DIAGRAMS Power Mirror Circuit

1991 Volvo 740

For x



## **SYSTEM WIRING DIAGRAMS**Heated Seats Circuit, High Output

1991 Volvo 740

For x



## SYSTEM WIRING DIAGRAMS Heated Seats Circuit, Normal Output

1991\_Volvo 740

For x



### SYSTEM WIRING DIAGRAMS Power Seats Circuit

1991 Volvo 740

For x



## SYSTEM WIRING DIAGRAMS Power Window Circuit

1991 Volvo 740

For x



### SYSTEM WIRING DIAGRAMS Radio Circuits

1991\_Volvo 740

For x



### **SYSTEM WIRING DIAGRAMS Charging Circuit** 1991 Volvo 740

For x



# SYSTEM WIRING DIAGRAMS Starting Circuit

1991 Volvo 740

For x



### Fig. 10: Pwr Windows/Heated Seats (Grid 36-39)

1991 Volvo 740

For x



### Fig. 11: Power Mirror, Defog Sw, Taillights (Grids 40-43)

1991 Volvo 740

For x



#### Fig. 1: Engine Compartment, Fuses & Headlights (Grids 1-3)

1991 Volvo 740

#### For x



### Fig. 2: Computer Engine Control (Calif.) (Grids 4-7)

1991 Volvo 740

For x



### Fig. 3: Computer Eng Control (Turbo) (Grids 8-11)

1991 Volvo 740

For x



### Fig. 4: Computer Eng Control (Regina) (Grids 12-15)

1991 Volvo 740

For x



#### WIRING DIAGRAMS Fig. 5: A/C System (Grids 16-19)

1991 Volvo 740

For x



## WIRING DIAGRAMS Fig. 6: ECC Ctrl Unit, MCC Ctrl Unit (Grids 20-23)

1