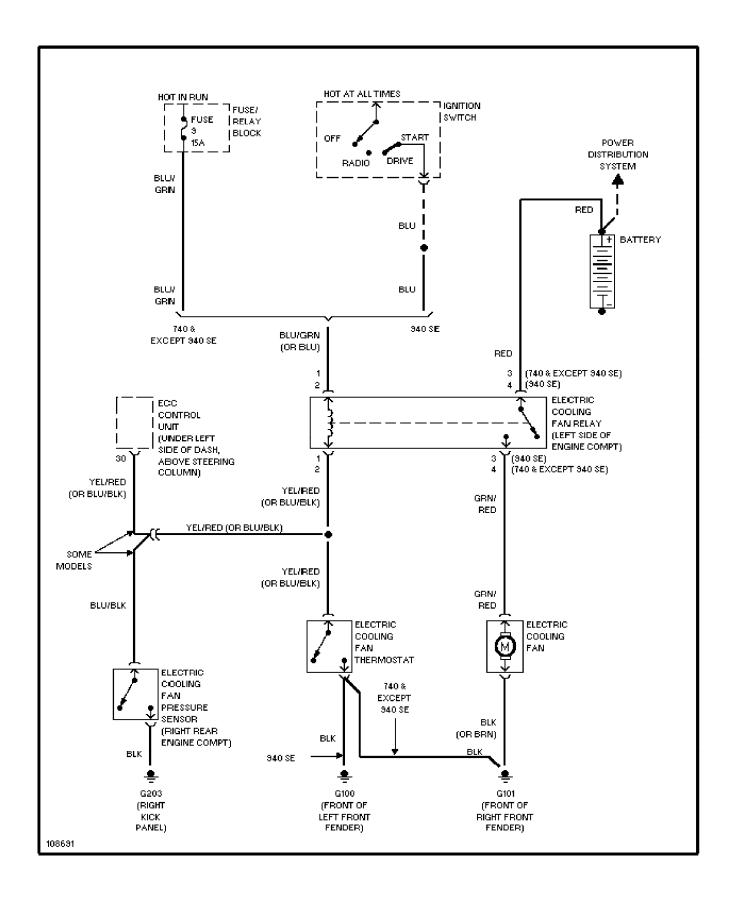

### SYSTEM WIRING DIAGRAMS Cooling Fan Circuit

1991 Volvo 740 For x



## **SYSTEM WIRING DIAGRAMS**Front Wiper/Washer Circuit

1991 Volvo 740

For x



## **SYSTEM WIRING DIAGRAMS Headlamp Wiper/Washer Circuit**

1991 Volvo 740

For x



### SYSTEM WIRING DIAGRAMS Rear Wiper/Washer Circuit

1991 Volvo 740

For x



# SYSTEM WIRING DIAGRAMS Defogger Circuit

1991 Volvo 740

For x



## SYSTEM WIRING DIAGRAMS Rear Defogger & Heated Mirrors Circuit

1991 Volvo 740

For x



## SYSTEM WIRING DIAGRAMS Horn Circuit

1991 Volvo 740 For x



## SYSTEM WIRING DIAGRAMS Power Antenna Circuit

1991\_Volvo 740

For x



### SYSTEM WIRING DIAGRAMS Power Door Lock Circuit

1991\_Volvo 740

For x



### SYSTEM WIRING DIAGRAMS Power Mirror Circuit

1991 Volvo 740

For x



## **SYSTEM WIRING DIAGRAMS**Heated Seats Circuit, High Output

1991 Volvo 740

For x



## SYSTEM WI