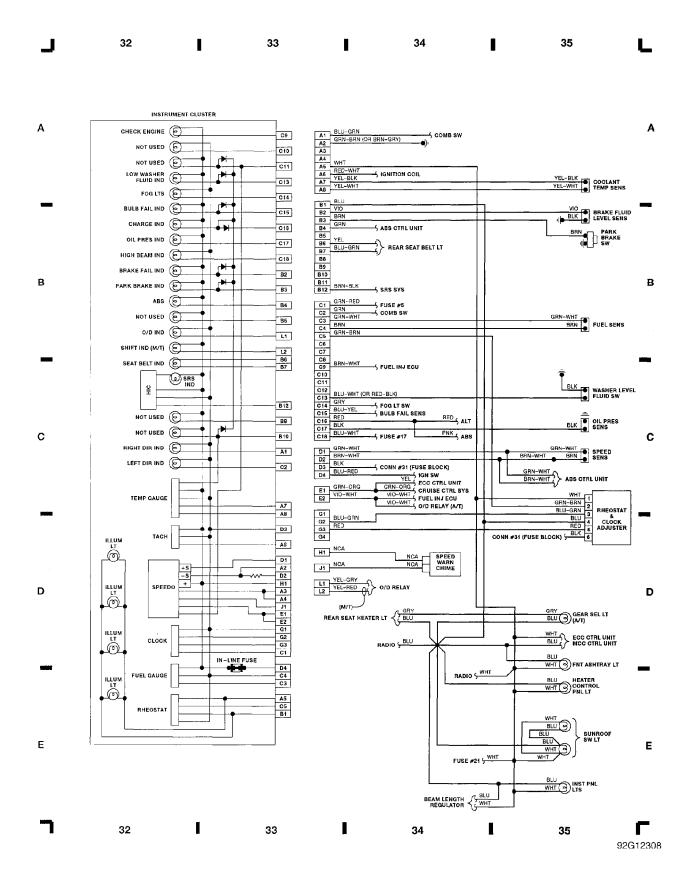

#### WIRING DIAGRAMS Fig. 9: Inst Cluster, Rheostat (Grids 32-35)

1991 Volvo 740

For x