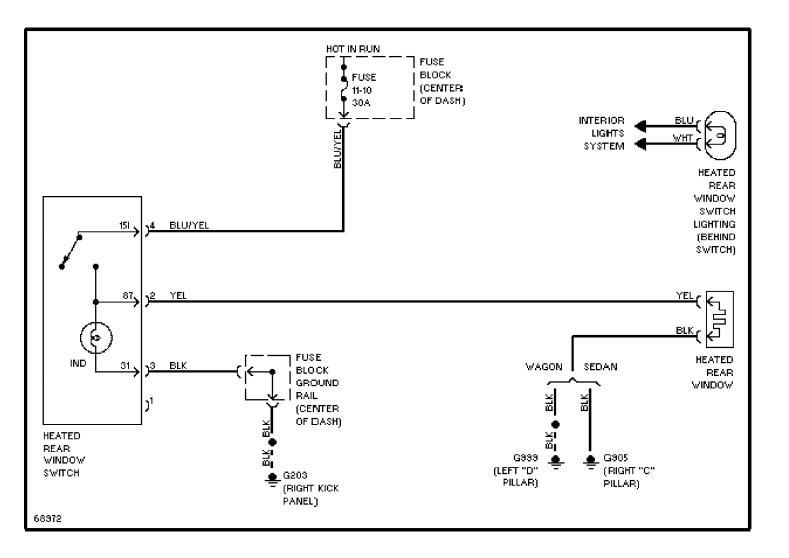

### SYSTEM WIRING DIAGRAMS Cooling Fan Circuit

1991 Volvo 740 For x



## **SYSTEM WIRING DIAGRAMS**Front Wiper/Washer Circuit

1991 Volvo 740

For x



## **SYSTEM WIRING DIAGRAMS Headlamp Wiper/Washer Circuit**

1991 Volvo 740

For x



### SYSTEM WIRING DIAGRAMS Rear Wiper/Washer Circuit

1991 Volvo 740

For x



# SYSTEM WIRING DIAGRAMS Defogger Circuit

1991 Volvo 740

For x



## SYSTEM WIRING DIAGRAMS Rear Defogger & Heated Mirrors Circuit

1991 Volvo 740

For x



## SYSTEM WIRING DIAGRAMS Horn Circuit

1991 Volvo 740 For x



## SYSTEM WIRING DIAGRAMS Power Antenna Circuit

1991\_Volvo 740

For x



### SYSTEM WIRING DIAGRAMS Power Door Lock Circuit

1991\_Volvo 740

For x



### SYSTEM WIRING DIAGRAMS Power Mirror Circuit

1991 Volvo 740

For x



## **SYSTEM WIRING DIAGRAMS**Heated Seats Circuit, High Output

1991 Volvo 740

For x



## SYSTEM WIRING DIAGRAMS Heated Seats Circuit, Normal Output

1991\_Volvo 740

For x



### SYSTEM WIRING DIAGRAMS Power Seats Circuit

1991 Volvo 740

For x



## SYSTEM WIRING DIAGRAMS Power Window Circuit

1991 Volvo 740

For x



### SYSTEM WIRING DIAGRAMS Radio Circuits

1991\_Volvo 740

For x



### **SYSTEM WIRING DIA