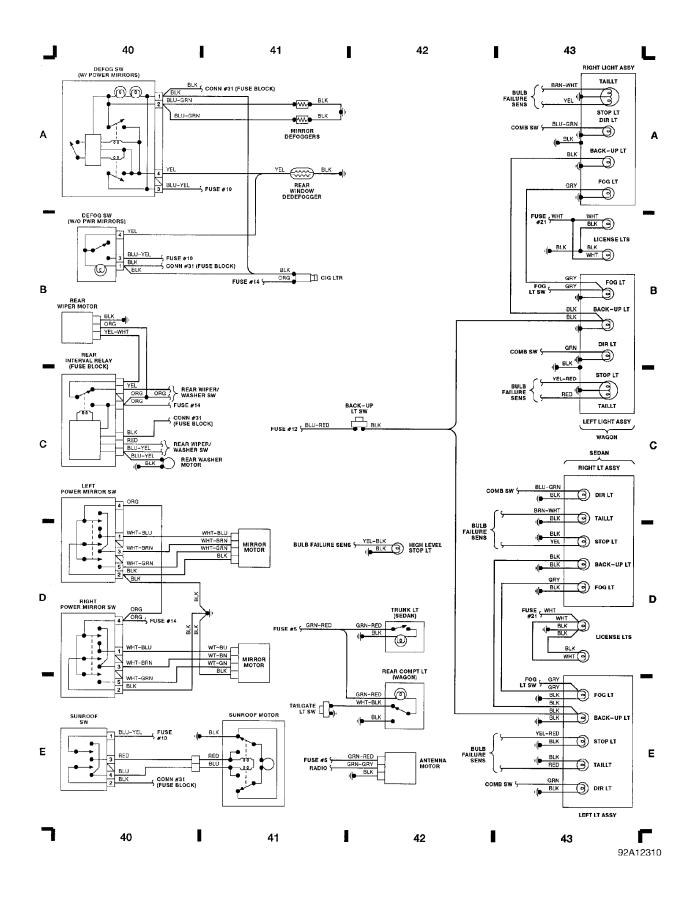

### Fig. 11: Power Mirror, Defog Sw, Taillights (Grids 40-43)

1991 Volvo 740

For x