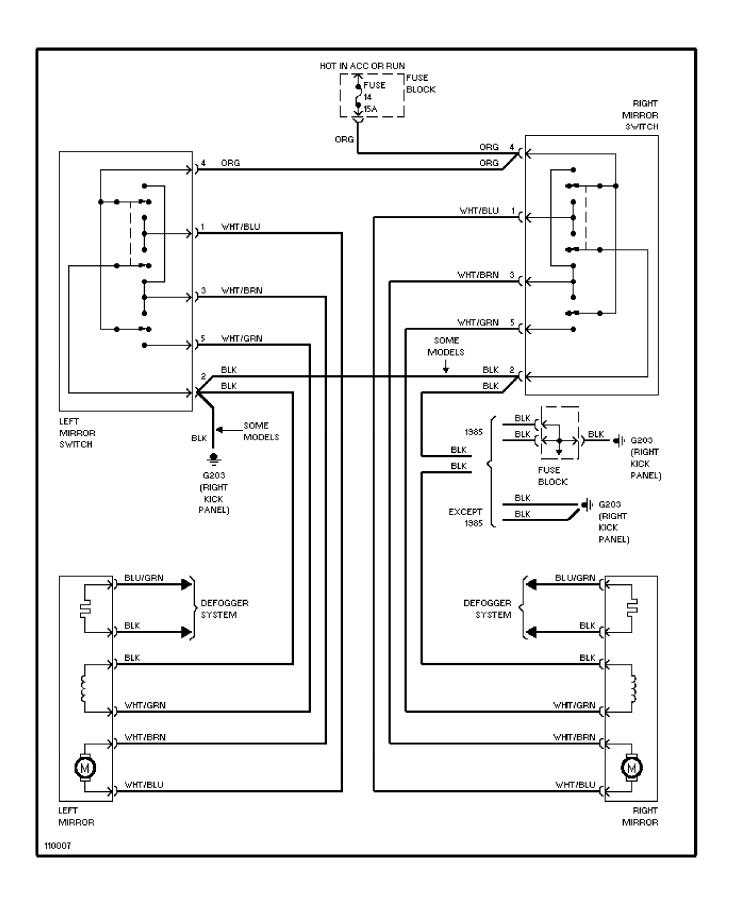

### SYSTEM WIRING DIAGRAMS Cooling Fan Circuit

1991 Volvo 740 For x



## **SYSTEM WIRING DIAGRAMS**Front Wiper/Washer Circuit

1991 Volvo 740

For x



## **SYSTEM WIRING DIAGRAMS Headlamp Wiper/Washer Circuit**

1991 Volvo 740

For x



### SYSTEM WIRING DIAGRAMS Rear Wiper/Washer Circuit

1991 Volvo 740

For x



# SYSTEM WIRING DIAGRAMS Defogger Circuit

1991 Volvo 740

For x



## SYSTEM WIRING DIAGRAMS Rear Defogger & Heated Mirrors Circuit

1991 Volvo 740

For x



## SYSTEM WIRING DIAGRAMS Horn Circuit

1991 Volvo 740 For x



## SYSTEM WIRING DIAGRAMS Power Antenna Circuit

1991\_Volvo 740

For x



### SYSTEM WIRING DIAGRAMS Power Door Lock Circuit

1991\_Volvo 740

For x



### SYSTEM WIRING DIAGRAMS Power Mirror Circuit

1991 Volvo 740

For x



## **SYSTEM WIRING DIAGRAMS**Heated Seats Circuit, High Output

1991 Volvo 740

For x



## SYSTEM WIRING DIAGRAMS Heated Seats Circuit, Normal Output

1991\_Volvo 740

For x



### SYSTEM WIRING DIAGRAMS Power Seats Circuit

1991 Volvo 740

For x



## SYSTEM WIRING DIAGRAMS Power Window Circuit

1991 Volvo 740

For x



### SYSTEM WIRING DIAGRAMS Radio Circuits

1991\_Volvo 740

For x



### **SYSTEM WIRING DIAGRAMS Charging Circuit** 1991 Volvo 740

For x



# SYSTEM WIRING DIAGRAMS Starting Circuit

1991 Volvo 740

For x



### Fig. 10: Pwr Windows/Heated Seats (Grid 36-39)

1991 Volvo 740

For x



### Fig. 11: Power Mirror, Defog Sw, Taillights (Grids 40-43)

1991 Volvo 740

For x



#### Fig. 1: Engine Compartment, Fuses & Headlights (Grids 1-3)

1991 Volvo 740

#### For x



###