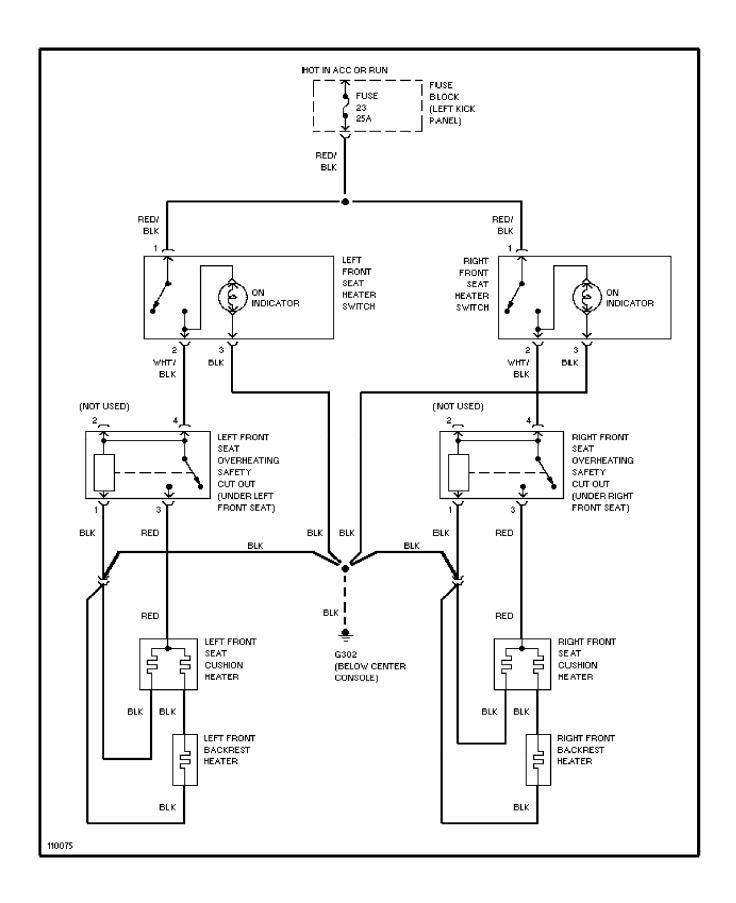

## **SYSTEM WIRING DIAGRAMS**Heated Seats Circuit, High Output

1991 Volvo 740

For x