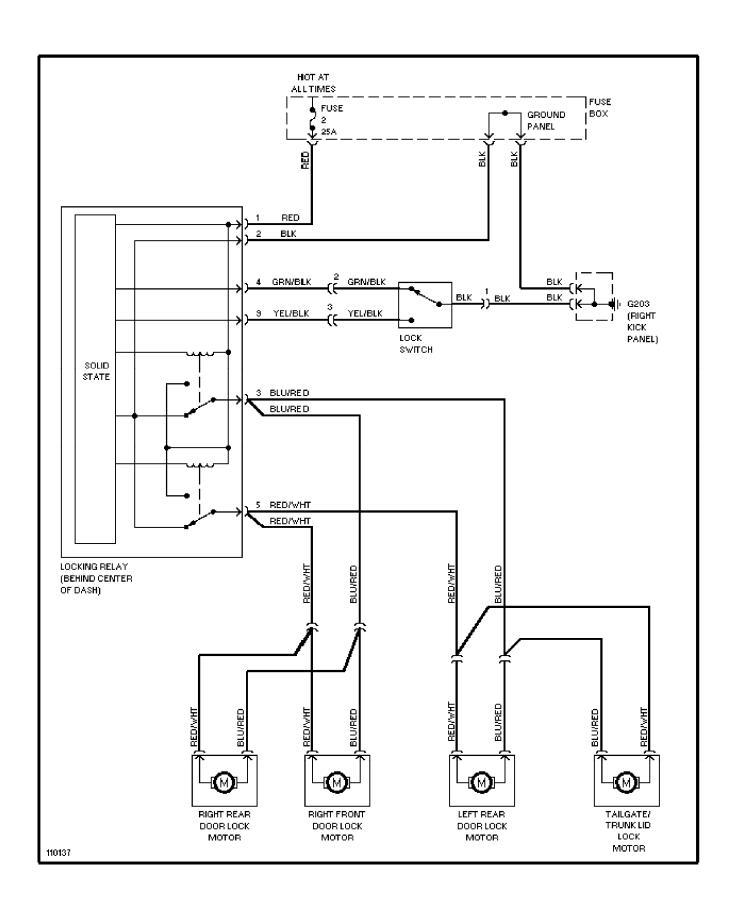

### SYSTEM WIRING DIAGRAMS Cooling Fan Circuit

1991 Volvo 740 For x



## **SYSTEM WIRING DIAGRAMS**Front Wiper/Washer Circuit

1991 Volvo 740

For x



## **SYSTEM WIRING DIAGRAMS Headlamp Wiper/Washer Circuit**

1991 Volvo 740

For x



### SYSTEM WIRING DIAGRAMS Rear Wiper/Washer Circuit

1991 Volvo 740

For x



# SYSTEM WIRING DIAGRAMS Defogger Circuit

1991 Volvo 740

For x



## SYSTEM WIRING DIAGRAMS Rear Defogger & Heated Mirrors Circuit

1991 Volvo 740

For x



## SYSTEM WIRING DIAGRAMS Horn Circuit

1991 Volvo 740 For x



## SYSTEM WIRING DIAGRAMS Power Antenna Circuit

1991\_Volvo 740

For x



### SYSTEM WIRING DIAGRAMS Power Door Lock Circuit

1991\_Volvo 740

For x



### SYSTEM WIRING DIAGRAMS Power Mirror Circuit

1991 Volvo 740

For x



## **SYSTEM WIRING DIAGRAMS**Heated Seats Circuit, High Output

1991 Volvo 740

For x



## SYSTEM WIRING DIAGRAMS Heated Seats Circuit, Normal Output

1991\_Volvo 740

For x



### SYSTEM WIRING DIAGRAMS Power Seats Circuit

1991 Volvo 740

For x



## SYSTEM WIRING DIAGRAMS Power Window Circuit

1991 Volvo 740

For x



### SYSTEM WIRING DIAGRAMS Radio Circuits

1991\_Volvo 740

For x



### **SYSTEM WIRING DIAGRAMS Charging Circuit** 1991 Volvo 740

For x



# SYSTEM WIRING DIAGRAMS Starting Circuit

1991 Volvo 740

For x



### Fig. 10: Pwr Windows/Heated Seats (Grid 36-39)

1991 Volvo 740

For x



### Fig. 11: Power Mirror, Defog Sw, Taillights (Grids 40-43)

1991 Volvo 740

For x



#### Fig. 1: Engine Compa