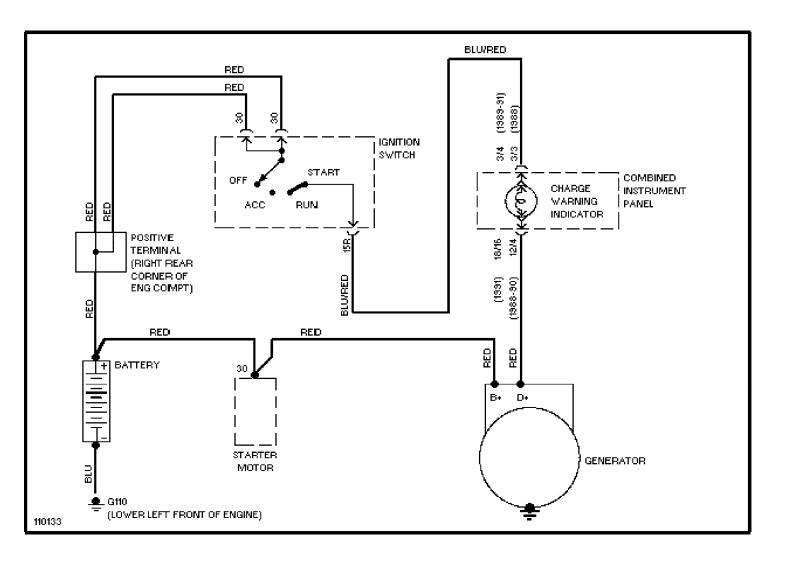

ed Mirrors Circuit

1991 Volvo 740

For x



## SYSTEM WIRING DIAGRAMS Horn Circuit

1991 Volvo 740 For x



## SYSTEM WIRING DIAGRAMS Power Antenna Circuit

1991\_Volvo 740

For x



### SYSTEM WIRING DIAGRAMS Power Door Lock Circuit

1991\_Volvo 740

For x



### SYSTEM WIRING DIAGRAMS Power Mirror Circuit

1991 Volvo 740

For x



## **SYSTEM WIRING DIAGRAMS**Heated Seats Circuit, High Output

1991 Volvo 740

For x



## SYSTEM WIRING DIAGRAMS Heated Seats Circuit, Normal Output

1991\_Volvo 740

For x



### SYSTEM WIRING DIAGRAMS Power Seats Circuit

1991 Volvo 740

For x



## SYSTEM WIRING DIAGRAMS Power Window Circuit

1991 Volvo 740

For x



### SYSTEM WIRING DIAGRAMS Radio Circuits

1991\_Volvo 740

For x



### **SYSTEM WIRING DIAGRAMS Charging Circuit** 1991 Volvo 740

For x



# SYSTEM WIRING DIAGRAMS Starting Circuit

1991 Volvo 740

For x



### Fig. 10: Pwr Windows/Heated Seats (Grid 36-39)

1991 Volvo 740

For x



### Fig. 11: Power Mirror, Defog Sw, Taillights (Grids 40-43)

1991 Volvo 740

For x



#### Fig. 1: Engine Compartment, Fuses & Headlights (Grids 1-3)

1991 Volvo 740

#### For x



### Fig. 2: Computer Engine Control (Calif.) (Grids 4-7)

1991 Volvo 740

For x



### Fig. 3: Computer Eng Control (Turbo) (Grids 8-11)

1991 Volvo 740

For x



### Fig. 4: Computer Eng Control (Regina) (Grids 12-15)

1991 Volvo 740

For x



#### WIRING DIAGRAMS Fig. 5: A/C System (Grids 16-19)

1991 Volvo 740

For x



## WIRING DIAGRAMS Fig. 6: ECC Ctrl Unit, MCC Ctrl Unit (Grids 20-23)

1991 Volvo 740

For x



### Fig. 7: Comb Sw, Wiper/Washer Sw, Courtesy Sw