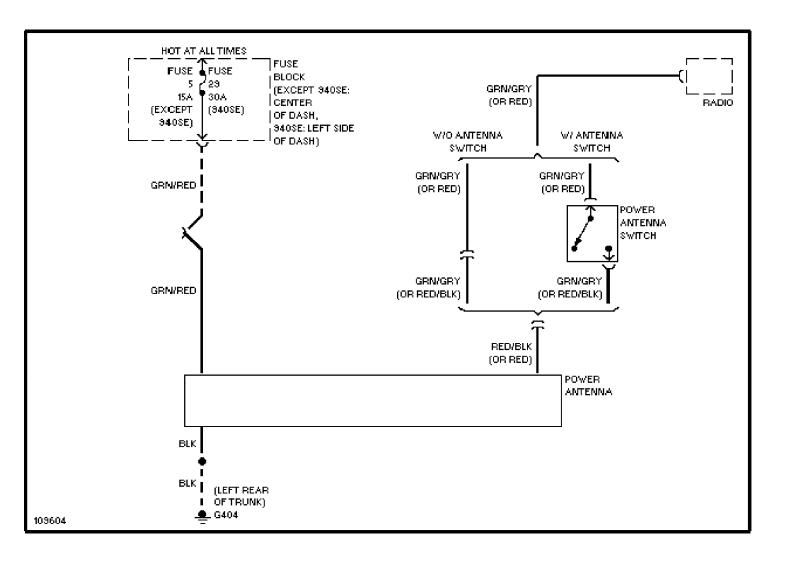

### SYSTEM WIRING DIAGRAMS Cooling Fan Circuit

1991 Volvo 740 For x



## **SYSTEM WIRING DIAGRAMS**Front Wiper/Washer Circuit

1991 Volvo 740

For x



## **SYSTEM WIRING DIAGRAMS Headlamp Wiper/Washer Circuit**

1991 Volvo 740

For x



### SYSTEM WIRING DIAGRAMS Rear Wiper/Washer Circuit

1991 Volvo 740

For x



# SYSTEM WIRING DIAGRAMS Defogger Circuit

1991 Volvo 740

For x



## SYSTEM WIRING DIAGRAMS Rear Defogger & Heated Mirrors Circuit

1991 Volvo 740

For x



## SYSTEM WIRING DIAGRAMS Horn Circuit

1991 Volvo 740 For x



## SYSTEM WIRING DIAGRAMS Power Antenna Circuit

1991\_Volvo 740

For x



### SYSTEM WIRING DIAGRAMS Power Door Lock Circuit

1991\_Volvo 740

For x



### SYSTEM WIRING DIAGRAMS Power Mirror Circuit

1991 Volvo 740

For x



## **SYSTEM WIRING DIAGRAMS**Heated Seats Circuit, High Output

1991 Volvo 740

For x



## SYSTEM WIRING DIAGRAMS Heated Seats Circuit, Normal Output

1991\_Volvo 740

For x



### SYSTEM WIRING DIAGRAMS Power Seats Circuit

1991 Volvo 740

For x



## SYSTEM WIRING DIAGRAMS Power Window Circuit

1991 Volvo 740

For x



### SYSTEM WIRING DIAGRAMS Radio Circuits

1991\_Volvo 740

For x



### **SYSTEM WIRING DIAGRAMS Charging Circuit** 1991 Volvo 740

For x



# SYSTEM WIRING DIAGRAMS Starting Circuit

1991 Volvo 740

For x



### Fig. 10: Pwr Windows/Heated Seats (Grid 36-39)

1991 Volvo 740

For x



### Fig. 11: Power Mirror, Defog Sw