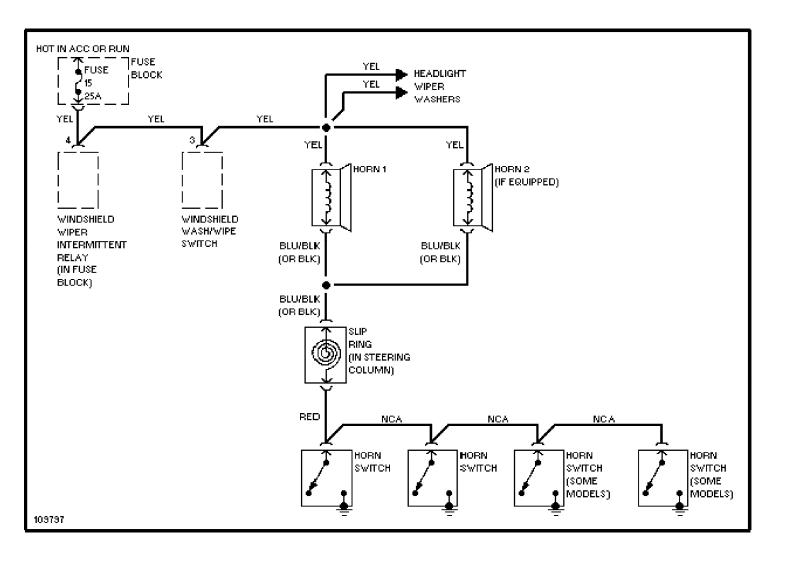

### SYSTEM WIRING DIAGRAMS Cooling Fan Circuit

1991 Volvo 740 For x



## **SYSTEM WIRING DIAGRAMS**Front Wiper/Washer Circuit

1991 Volvo 740

For x



## **SYSTEM WIRING DIAGRAMS Headlamp Wiper/Washer Circuit**

1991 Volvo 740

For x



### SYSTEM WIRING DIAGRAMS Rear Wiper/Washer Circuit

1991 Volvo 740

For x



# SYSTEM WIRING DIAGRAMS Defogger Circuit

1991 Volvo 740

For x



## SYSTEM WIRING DIAGRAMS Rear Defogger & Heated Mirrors Circuit

1991 Volvo 740

For x



## SYSTEM WIRING DIAGRAMS Horn Circuit

1991 Volvo 740 For x



## SYSTEM WIRING DIAGRAMS Power Antenna Circuit

1991\_Volvo 740

For x



### SYSTEM WIRING DIAGRAMS Power Door Lock Circuit

1991\_Volvo 740

For x



### SYSTEM WIRING DIAGRAMS Power Mirror Circuit

1991 Volvo 740

For x



## **SYSTEM WIRING DIAGRAMS**Heated Seats Circuit, High Output

1991 Volvo 740

For x



## SYSTEM WIRING DIAGRAMS Heated Seats Circuit, Normal Output

1991\_Volvo 740

For x



### SYSTEM WIRING DIAGRAMS Power Seats Circuit

1991 Volvo 740

For x



## SYSTEM WIRING DIAGRAMS Power Window Circuit

1991 Volvo 740

For x



### SYSTEM WIRING DIAGRAMS Radio Circuits

1991\_Volvo 740

For x



### **SYSTEM WIRING DIAGRAMS Charging Circuit** 1991 Volvo 740

For x



# SYSTEM WIRING DIAGRAMS Starting Circuit

1991 Volvo 740

For x



### Fig. 10: Pwr Windows/Heated Seats