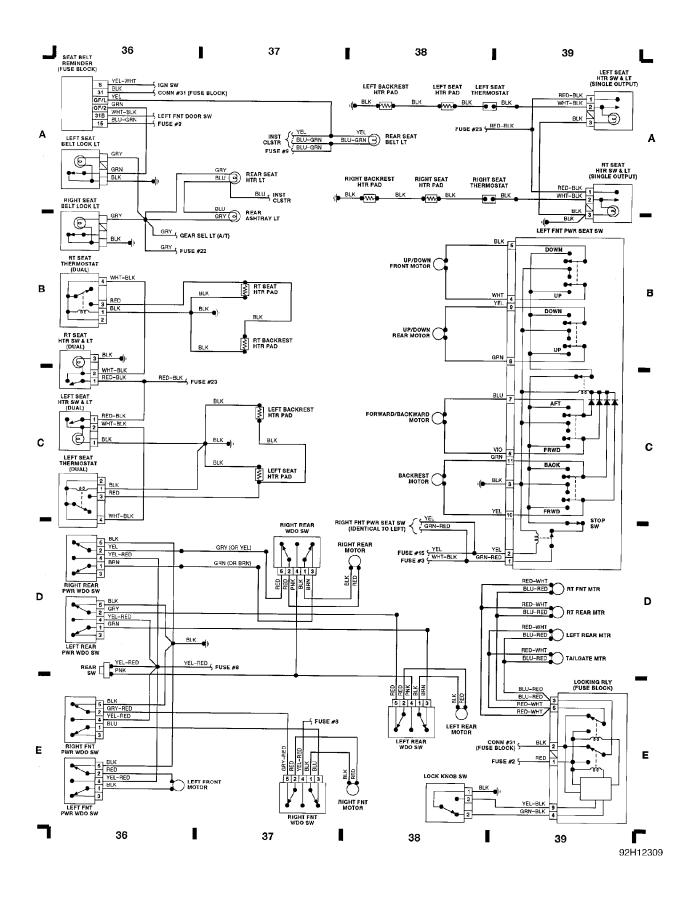

nna Circuit

1991\_Volvo 740

For x



### SYSTEM WIRING DIAGRAMS Power Door Lock Circuit

1991\_Volvo 740

For x



### SYSTEM WIRING DIAGRAMS Power Mirror Circuit

1991 Volvo 740

For x



## **SYSTEM WIRING DIAGRAMS**Heated Seats Circuit, High Output

1991 Volvo 740

For x



## SYSTEM WIRING DIAGRAMS Heated Seats Circuit, Normal Output

1991\_Volvo 740

For x



### SYSTEM WIRING DIAGRAMS Power Seats Circuit

1991 Volvo 740

For x



## SYSTEM WIRING DIAGRAMS Power Window Circuit

1991 Volvo 740

For x



### SYSTEM WIRING DIAGRAMS Radio Circuits

1991\_Volvo 740

For x



### **SYSTEM WIRING DIAGRAMS Charging Circuit** 1991 Volvo 740

For x



# SYSTEM WIRING DIAGRAMS Starting Circuit

1991 Volvo 740

For x



### Fig. 10: Pwr Windows/Heated Seats (Grid 36-39)

1991 Volvo 740

For x



### Fig. 11: Power Mirror, Defog Sw, Taillights (Grids 40-43)

1991 Volvo 740

For x



#### Fig. 1: Engine Compartment, Fuses & Headlights (Grids 1-3)

1991 Volvo 740

#### For x



### Fig. 2: Computer Engine Control (Calif.) (Grids 4-7)

1991 Volvo 740

For x



### Fig. 3: Computer Eng Control (Turbo) (Grids 8-11)

1991 Volvo 740

For x



### Fig. 4: Computer Eng Control (Regina) (Grids 12-15)

1991 Volvo 740

For x



#### WIRING DIAGRAMS Fig. 5: A/C System (Grids 16-19)

1991 Volvo 740

For x



## WIRING DIAGRAMS Fig. 6: ECC Ctrl Unit, MCC Ctrl Unit (Grids 20-23)

1991 Volvo 740

For x



### Fig. 7: Comb Sw, Wiper/Washer Sw, Courtesy Sw (Grids 24-27)

1991 Volvo 740

For x



### Fig. 8: ABS Ctrl, Cruise Ctrl, Trans Surge Protector (Grids 28-31)

1991 Volvo 740

For x



#### WI