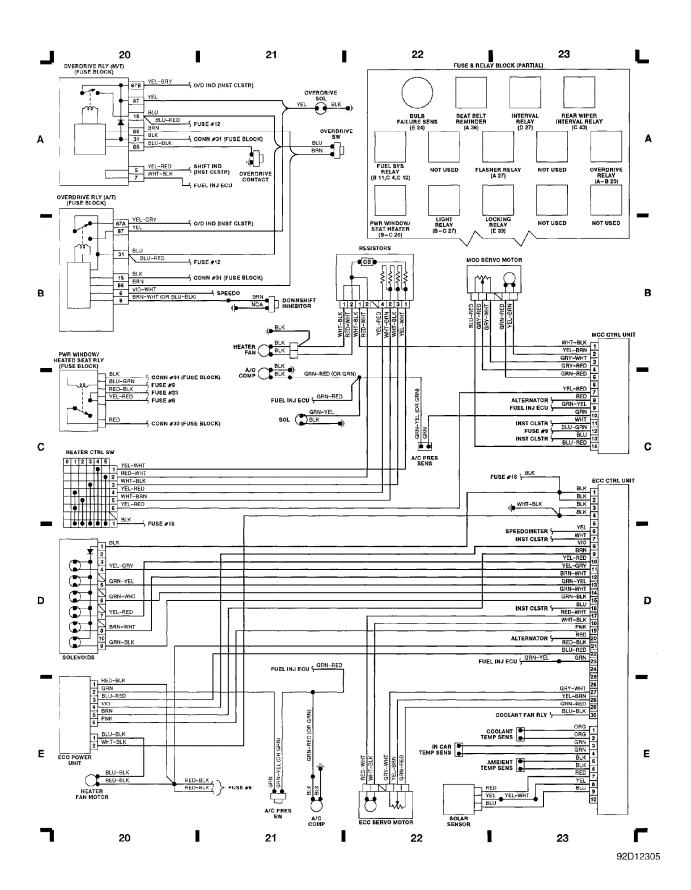

## WIRING DIAGRAMS Fig. 6: ECC Ctrl Unit, MCC Ctrl Unit (Grids 20-23)

1991 Volvo 740

For x