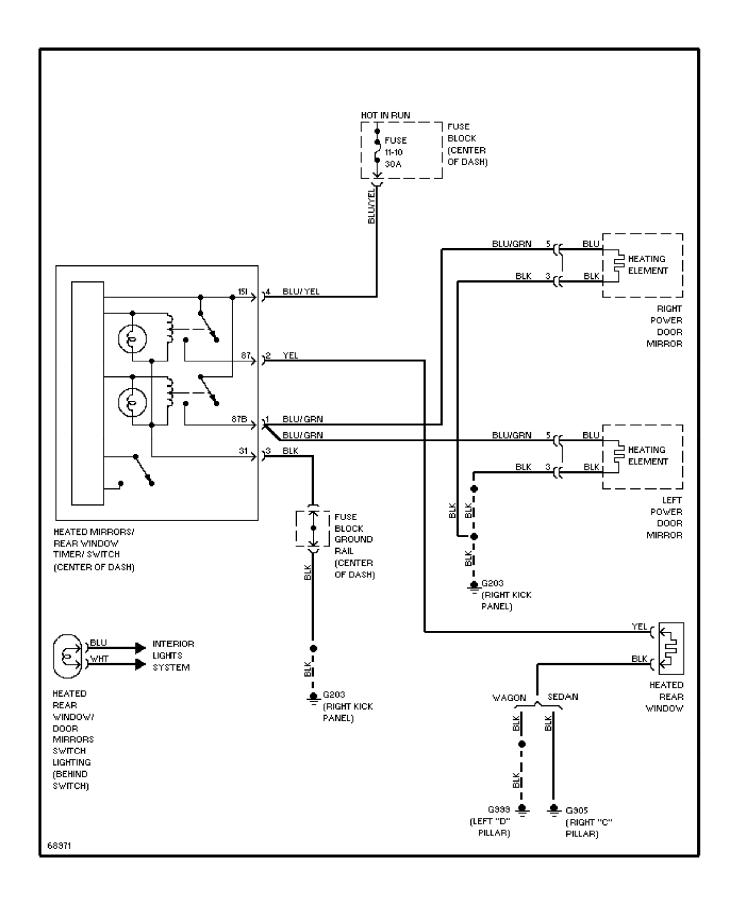

## SYSTEM WIRING DIAGRAMS Rear Defogger & Heated Mirrors Circuit

1991 Volvo 740

For x