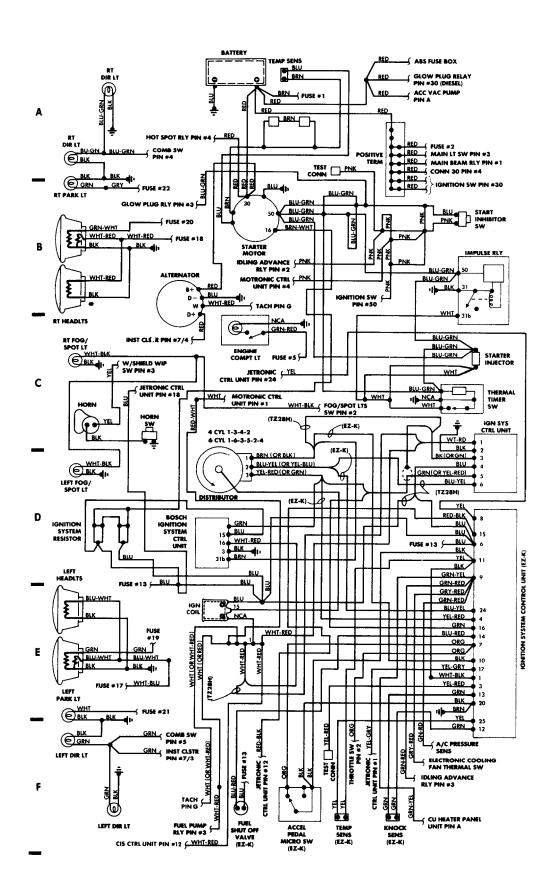

## SYSTEM WIRING DIAGRAMS Horn Circuit

198<u>5</u> Volvo 760

For x



## SYSTEM WIRING DIAGRAMS Power Antenna Circuit

1985 Volvo 760

For x



## SYSTEM WIRING DIAGRAMS Power Door Lock Circuit

1985\_Volvo 760

For x



## SYSTEM WIRING DIAGRAMS Power Mirror Circuit

1985 Volvo 760

For x



### SYSTEM WIRING DIAGRAMS Heated Seats Circuit

1985\_Volvo 760

For x



### **SYSTEM WIRING DIAGRAMS Power Window Circuit**

1985 Volvo 760

For x



## SYSTEM WIRING DIAGRAMS Radio Circuits

1985 Volvo 760 For x



### Fig. 5: Underdash

1985 Volvo 760

For x



#### Fig. 6: Underdash (Cont.) 1985 Volvo 760

For x



## Fig. 7: Instrument Panel

1985 Volvo 760

For x



### Fig. 8: Rear Compartment & Accessories

1985 Volvo 760

For x



## Fig. 1: Engine Compartment

1985 Volvo 760

For x



### Fig. 2: Engine Compartment (Cont.)

1985 Volvo 760

For x



## Fig. 3: Engine Compartment (Cont.)

1985 Volvo 760

For x



#### WIRING DIAGRAMS Fig. 4: Fuse Block

1985 Volvo 760

For x