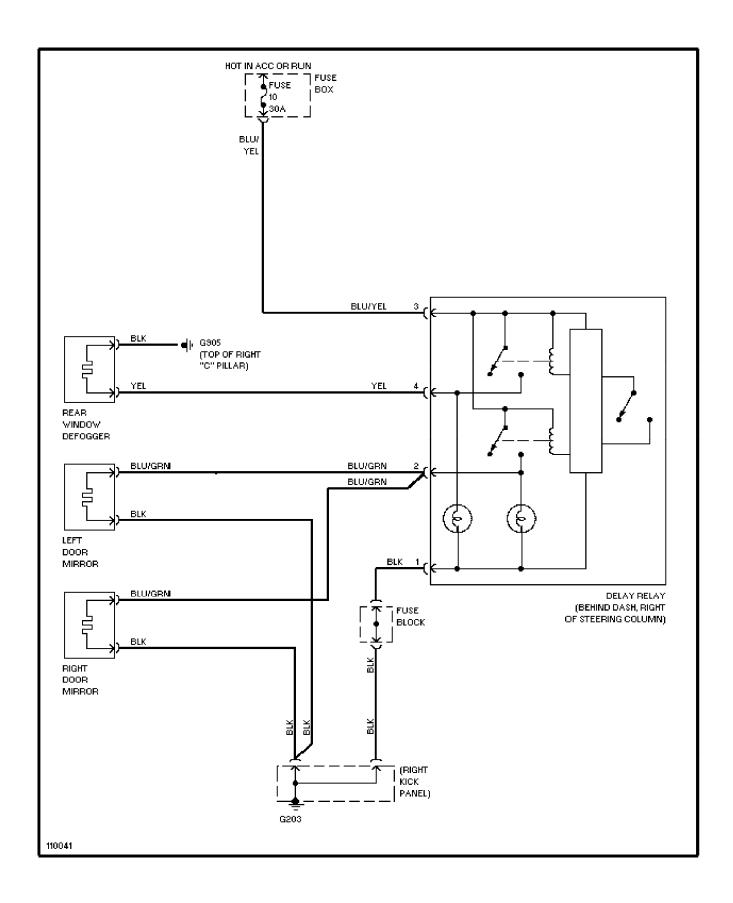

# **SYSTEM WIRING DIAGRAMS**Rear Defogger & Heated Mirrors Circuit

1985 Volvo 760

For x