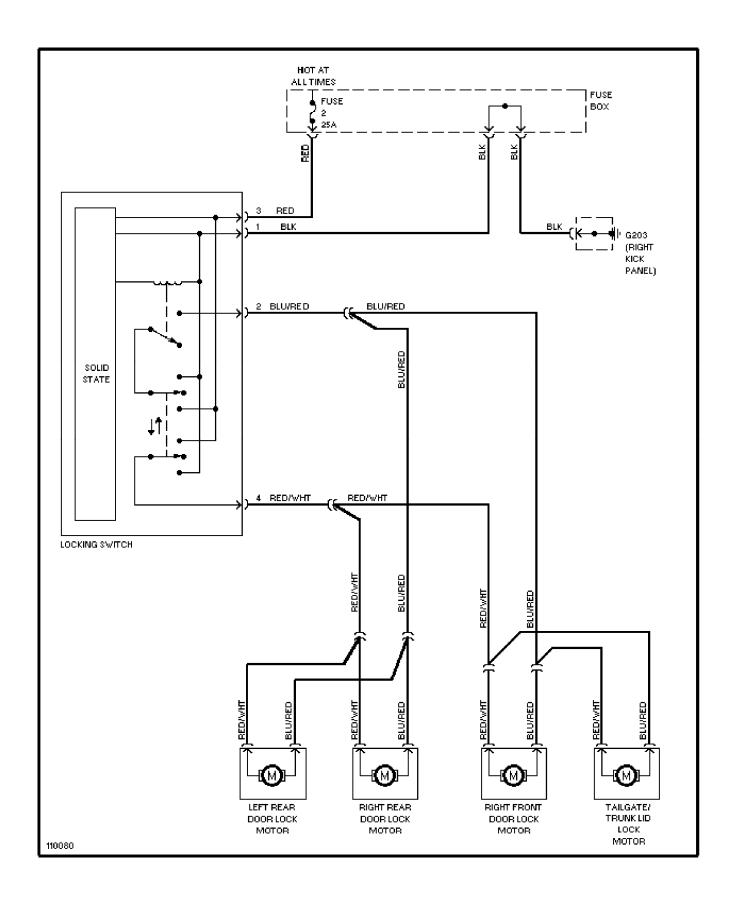

# **SYSTEM WIRING DIAGRAMS**Rear Defogger & Heated Mirrors Circuit

1985 Volvo 760

For x



## **SYSTEM WIRING DIAGRAMS** Charging Circuit 1985 Volvo 760

For x



# SYSTEM WIRING DIAGRAMS Starting Circuit

1985 Volvo 760

For x



## SYSTEM WIRING DIAGRAMS Front Wiper/Washer Circuit

1985 Volvo 760

For x



### SYSTEM WIRING DIAGRAMS Rear Wiper/Washer Circuit

1985 Volvo 760

For x



## SYSTEM WIRING DIAGRAMS Horn Circuit

198<u>5</u> Volvo 760

For x



## SYSTEM WIRING DIAGRAMS Power Antenna Circuit

1985 Volvo 760

For x



## SYSTEM WIRING DIAGRAMS Power Door Lock Circuit

1985\_Volvo 760

For x



## SYSTEM WIRING DIAGRAMS Power Mirror Circuit

1985 Volvo 760

For x



### SYSTEM WIRING DIAGRAMS Heated Seats Circuit

1985\_Volvo 760

For x



### **SYSTEM WIRING DIAGRAMS Power Window Circuit**

1985 Volvo 760

For x



## SYSTEM WIRING DIAGRAMS Radio Circuits

1985 Volvo 760 For x



### Fig. 5: Underdash

1985 Volvo 760

For x



#### Fig. 6: Underdash (Cont.) 1985 Volvo 760

For x



## Fig. 7: Instrument Panel

1985 Volvo 760

For x



### Fig. 8: Rear Compartment & Accessories

1985 Volvo 760

For x



## Fig. 1: Engine Compartment

1985 Volvo 760

For x



### Fig. 2: Engine Compartment (Cont.)

1985 Volvo 760

For x



## Fig. 3: Engine Compartment (Cont.)

1985 Volvo 760

For x



#### WIRING DIAGRAMS Fig. 4: Fuse Block

1985 Volvo 760

For x