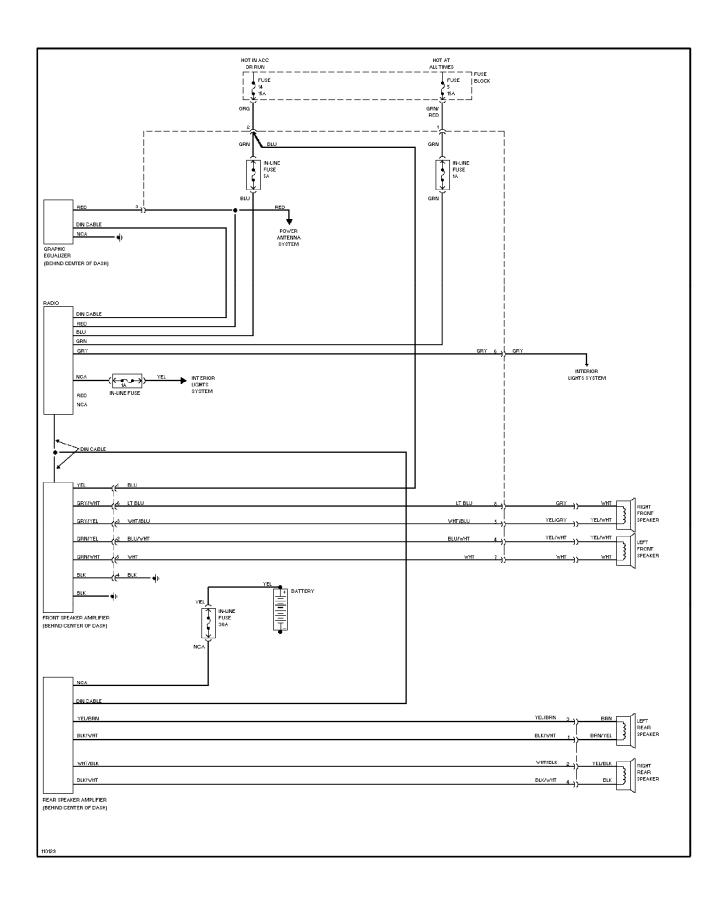

WIRING DIAGRAMS** Charging Circuit 1985 Volvo 760

For x



# SYSTEM WIRING DIAGRAMS Starting Circuit

1985 Volvo 760

For x



## SYSTEM WIRING DIAGRAMS Front Wiper/Washer Circuit

1985 Volvo 760

For x



### SYSTEM WIRING DIAGRAMS Rear Wiper/Washer Circuit

1985 Volvo 760

For x



## SYSTEM WIRING DIAGRAMS Horn Circuit

198<u>5</u> Volvo 760

For x



## SYSTEM WIRING DIAGRAMS Power Antenna Circuit

1985 Volvo 760

For x



## SYSTEM WIRING DIAGRAMS Power Door Lock Circuit

1985\_Volvo 760

For x



## SYSTEM WIRING DIAGRAMS Power Mirror Circuit

1985 Volvo 760

For x



### SYSTEM WIRING DIAGRAMS Heated Seats Circuit

1985\_Volvo 760

For x



### **SYSTEM WIRING DIAGRAMS Power Window Circuit**

1985 Volvo 760

For x



## SYSTEM WIRING DIAGRAMS Radio Circuits

1985 Volvo 760 For x



### Fig. 5: Underdash

1985 Volvo 760

For x



#### Fig. 6: Underdash (Cont.) 1985 Volvo 760

For x



## Fig. 7: Instrument Panel

1985 Volvo 760

For x



### Fig. 8: Rear Compartment & Accessories

1985 Volvo 760

For x



## Fig. 1: Engine Compartment

1985 Volvo 760

For x



### Fig. 2: Engine Compartment (Cont.)

1985 Volvo 760

For x



## Fig. 3: Engine Compartment (Cont.)

1985 Volvo 760

For x



#### WIRING DIAGRAMS Fig. 4: Fuse Block

1985 Volvo 760

For x