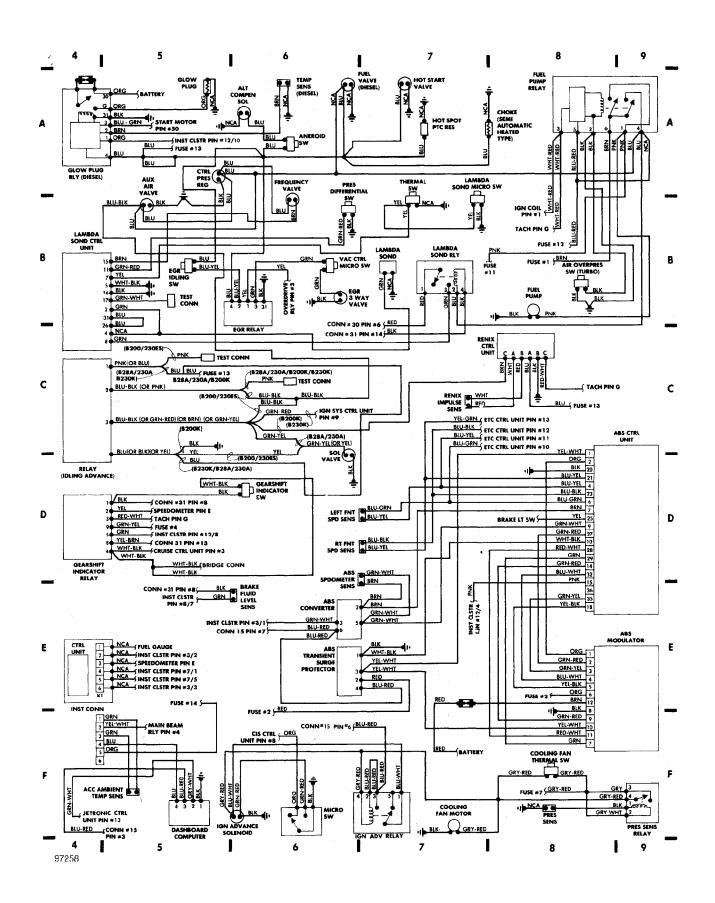

For x



## SYSTEM WIRING DIAGRAMS Power Antenna Circuit

1985 Volvo 760

For x



## SYSTEM WIRING DIAGRAMS Power Door Lock Circuit

1985\_Volvo 760

For x



## SYSTEM WIRING DIAGRAMS Power Mirror Circuit

1985 Volvo 760

For x



### SYSTEM WIRING DIAGRAMS Heated Seats Circuit

1985\_Volvo 760

For x



### **SYSTEM WIRING DIAGRAMS Power Window Circuit**

1985 Volvo 760

For x



## SYSTEM WIRING DIAGRAMS Radio Circuits

1985 Volvo 760 For x



### Fig. 5: Underdash

1985 Volvo 760

For x



#### Fig. 6: Underdash (Cont.) 1985 Volvo 760

For x



## Fig. 7: Instrument Panel

1985 Volvo 760

For x



### Fig. 8: Rear Compartment & Accessories

1985 Volvo 760

For x



## Fig. 1: Engine Compartment

1985 Volvo 760

For x



### Fig. 2: Engine Compartment (Cont.)

1985 Volvo 760

For x



## Fig. 3: Engine Compartment (Cont.)

1985 Volvo 760

For x



#### WIRING DIAGRAMS Fig. 4: Fuse Block

1985 Volvo 760

For x