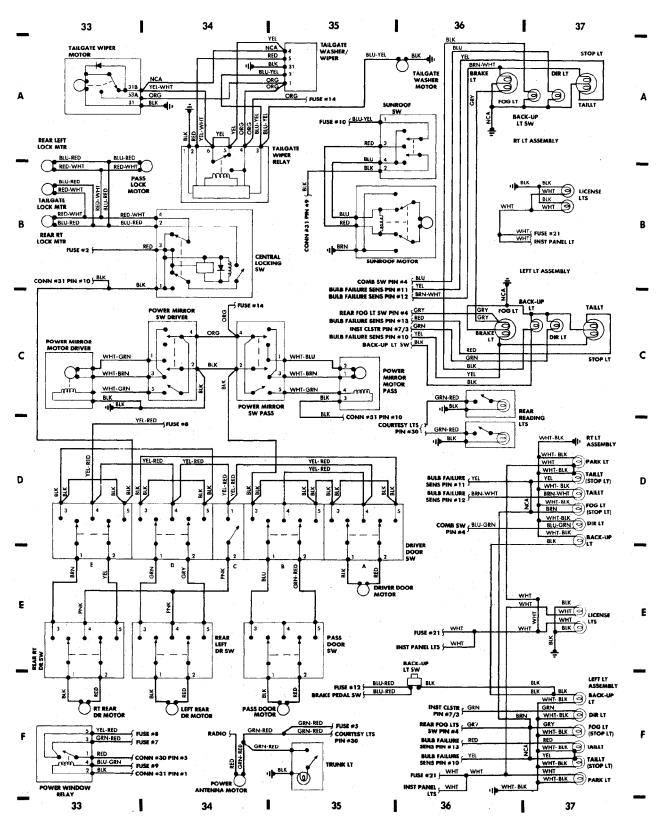

# **SYSTEM WIRING DIAGRAMS**Rear Defogger & Heated Mirrors Circuit

1985 Volvo 760

For x

### SYSTEM WIRING DIAGRAMS Rear Wiper/Washer Circuit

1985 Volvo 760

For x

## SYSTEM WIRING DIAGRAMS Power Antenna Circuit

1985 Volvo 760

For x

## SYSTEM WIRING DIAGRAMS Power Door Lock Circuit

1985\_Volvo 760

For x

## SYSTEM WIRING DIAGRAMS Power Mirror Circuit

1985 Volvo 760

For x

### **SYSTEM WIRING DIAGRAMS Power Window Circuit**

1985 Volvo 760

For x