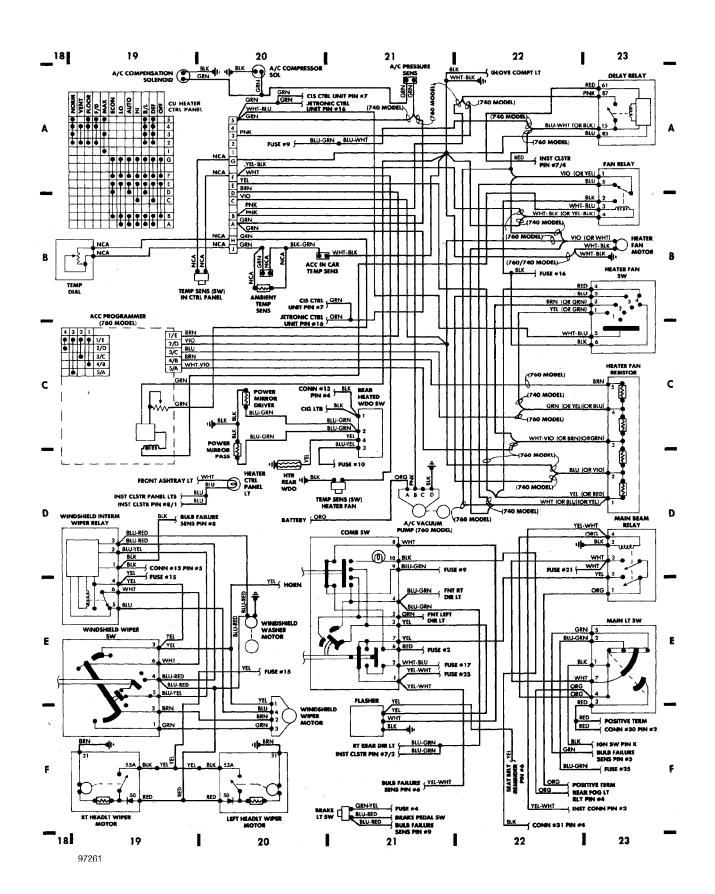

### Fig. 5: Underdash

1985 Volvo 760

For x

#### Fig. 6: Underdash (Cont.) 1985 Volvo 760

For x