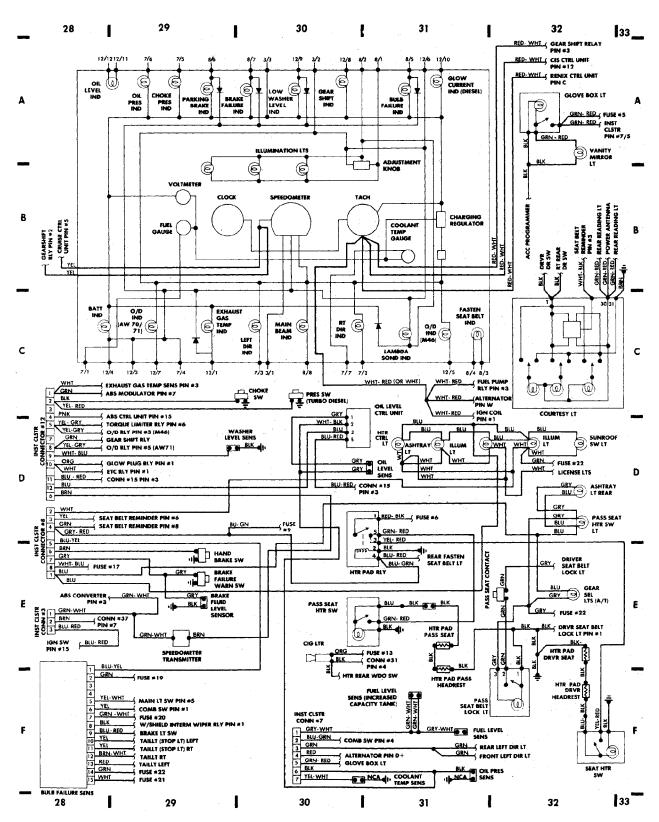

nt Wiper/Washer Circuit

1985 Volvo 760

For x



### SYSTEM WIRING DIAGRAMS Rear Wiper/Washer Circuit

1985 Volvo 760

For x



## SYSTEM WIRING DIAGRAMS Horn Circuit

198<u>5</u> Volvo 760

For x



## SYSTEM WIRING DIAGRAMS Power Antenna Circuit

1985 Volvo 760

For x



## SYSTEM WIRING DIAGRAMS Power Door Lock Circuit

1985\_Volvo 760

For x



## SYSTEM WIRING DIAGRAMS Power Mirror Circuit

1985 Volvo 760

For x



### SYSTEM WIRING DIAGRAMS Heated Seats Circuit

1985\_Volvo 760

For x



### **SYSTEM WIRING DIAGRAMS Power Window Circuit**

1985 Volvo 760

For x



## SYSTEM WIRING DIAGRAMS Radio Circuits

1985 Volvo 760 For x



### Fig. 5: Underdash

1985 Volvo 760

For x



#### Fig. 6: Underdash (Cont.) 1985 Volvo 760

For x



## Fig. 7: Instrument Panel

1985 Volvo 760

For x



### Fig. 8: Rear Compartment & Accessories

1985 Volvo 760

For x



## Fig. 1: Engine Compartment

1985 Volvo 760

For x



### Fig. 2: Engine Compartment (Cont.)

1985 Volvo 760

For x



## Fig. 3: Engine Compartment (Cont.)

1985 Volvo 760

For x



#### WIRING DIAGRAMS Fig. 4: Fuse Block

1985 Volvo 760

For x