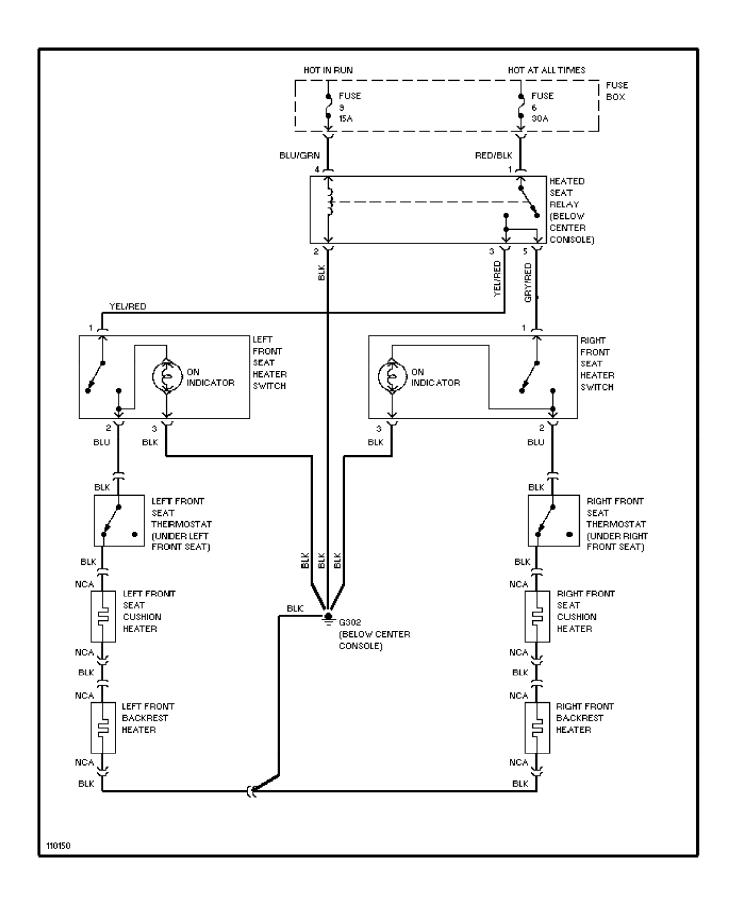

# **SYSTEM WIRING DIAGRAMS**Rear Defogger & Heated Mirrors Circuit

1985 Volvo 760

For x



## **SYSTEM WIRING DIAGRAMS** Charging Circuit 1985 Volvo 760

For x



# SYSTEM WIRING DIAGRAMS Starting Circuit

1985 Volvo 760

For x



## SYSTEM WIRING DIAGRAMS Front Wiper/Washer Circuit

1985 Volvo 760

For x



### SYSTEM WIRING DIAGRAMS Rear Wiper/Washer Circuit

1985 Volvo 760

For x



## SYSTEM WIRING DIAGRAMS Horn Circuit

198<u>5</u> Volvo 760

For x



## SYSTEM WIRING DIAGRAMS Power Antenna Circuit

1985 Volvo 760

For x



## SYSTEM WIRING DIAGRAMS Power Door Lock Circuit

1985\_Volvo 760

For x



## SYSTEM WIRING DIAGRAMS Power Mirror Circuit

1985 Volvo 760

For x



### SYSTEM WIRING DIAGRAMS Heated Seats Circuit

1985\_Volvo 760

For x



### **SYSTEM WIRING DIAGRAMS Power Window Circuit**

1985 Volvo 760

For x



## SYSTEM WIRING DIAGRAMS Radio Circuits

1985 Volvo 760 For x



### Fig. 5: Underdash

1985 Volvo 760

For x



#### Fig. 6: Underdash (Cont.) 1985 Volvo 760

For x



## Fig. 7: Instrument Panel

1985 Volvo 760

For x



### Fig. 8: Rear Compartment & Accessories

1985 Volvo 760

For x



## Fig. 1: Engine Compartment

1985 Volvo 760

For x



### Fig. 2: Engine Compartment (Cont.)

1985 Volvo 760

For x



## Fig. 3: Engine Compartment (Cont.)

1985 Volvo 760

For x



#### WIRING DIAGRAMS Fig. 4: Fuse Block

1985 Volvo 760

For x