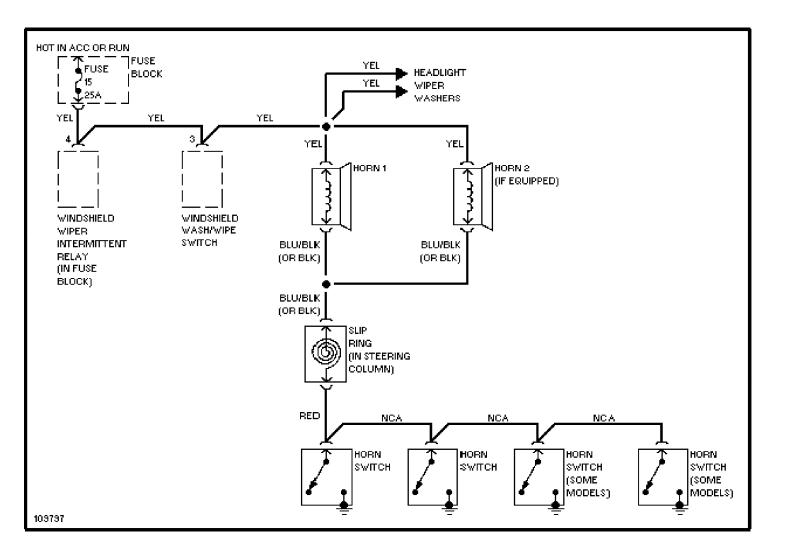

# **SYSTEM WIRING DIAGRAMS**Rear Defogger & Heated Mirrors Circuit

1985 Volvo 760

For x



## **SYSTEM WIRING DIAGRAMS** Charging Circuit 1985 Volvo 760

For x



# SYSTEM WIRING DIAGRAMS Starting Circuit

1985 Volvo 760

For x



## SYSTEM WIRING DIAGRAMS Front Wiper/Washer Circuit

1985 Volvo 760

For x



### SYSTEM WIRING DIAGRAMS Rear Wiper/Washer Circuit

1985 Volvo 760

For x



## SYSTEM WIRING DIAGRAMS Horn Circuit

198<u>5</u> Volvo 760

For x



## SYSTEM WIRING DIAGRAMS Power Antenna Circuit

1985 Volvo 760

For x



## SYSTEM WIRING DIAGRAMS Power Door Lock Circuit

1985\_Volvo 760

For x



## SYSTEM WIRING DIAGRAMS Power Mirror Circuit

1985 Volvo 760

For x



### SYSTEM WIRING DIAGRAMS Heated Seats Circuit

1985\_Volvo 760

For x



### **SYSTEM WIRING DIAGRAMS Power Window Circuit**

1985 Volvo 760

For x



## SYSTEM WIRING DIAGRAMS Radio Circuits

1985 Volvo 760 For x



### Fig. 5: Underdash

1985 Volvo 760

For x



#### Fig. 6: Underdash (Cont.) 1985 Volvo 760

For x



## Fig. 7: Instrument Panel

1985 Volvo 760

For x



### Fig. 8: Rear Compartment & Accessories

1985 Volvo 760

For x



## Fig. 1: Engine Compartment

1985 Volvo 760

For x



### Fig. 2: Engine Compartment (Cont.)

1985 Volvo 760

For x



## Fig.