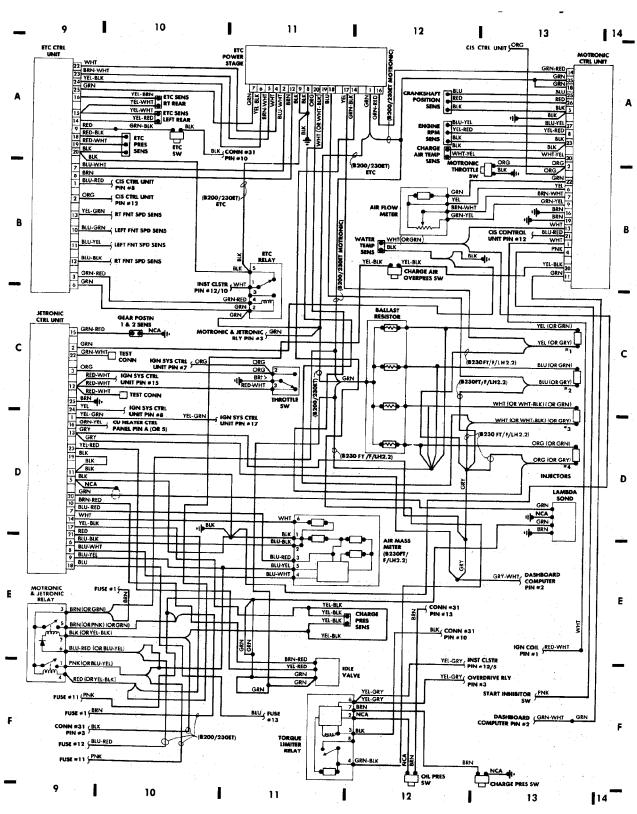

Volvo 760

For x



## SYSTEM WIRING DIAGRAMS Power Door Lock Circuit

1985\_Volvo 760

For x



## SYSTEM WIRING DIAGRAMS Power Mirror Circuit

1985 Volvo 760

For x



### SYSTEM WIRING DIAGRAMS Heated Seats Circuit

1985\_Volvo 760

For x



### **SYSTEM WIRING DIAGRAMS Power Window Circuit**

1985 Volvo 760

For x



## SYSTEM WIRING DIAGRAMS Radio Circuits

1985 Volvo 760 For x



### Fig. 5: Underdash

1985 Volvo 760

For x



#### Fig. 6: Underdash (Cont.) 1985 Volvo 760

For x



## Fig. 7: Instrument Panel

1985 Volvo 760

For x



### Fig. 8: Rear Compartment & Accessories

1985 Volvo 760

For x



## Fig. 1: Engine Compartment

1985 Volvo 760

For x



### Fig. 2: Engine Compartment (Cont.)

1985 Volvo 760

For x



## Fig. 3: Engine Compartment (Cont.)

1985 Volvo 760

For x



#### WIRING DIAGRAMS Fig. 4: Fuse Block

1985 Volvo 760

For x