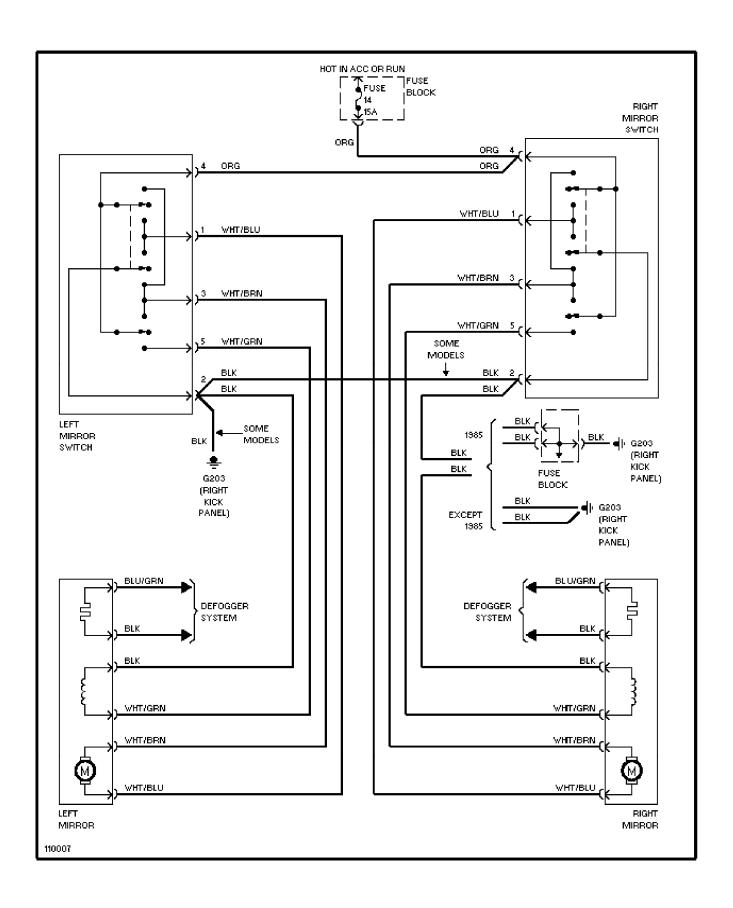

# **SYSTEM WIRING DIAGRAMS**Rear Defogger & Heated Mirrors Circuit

1985 Volvo 760

For x



## **SYSTEM WIRING DIAGRAMS** Charging Circuit 1985 Volvo 760

For x



# SYSTEM WIRING DIAGRAMS Starting Circuit

1985 Volvo 760

For x



## SYSTEM WIRING DIAGRAMS Front Wiper/Washer Circuit

1985 Volvo 760

For x



### SYSTEM WIRING DIAGRAMS Rear Wiper/Washer Circuit

1985 Volvo 760

For x



## SYSTEM WIRING DIAGRAMS Horn Circuit

198<u>5</u> Volvo 760

For x



## SYSTEM WIRING DIAGRAMS Power Antenna Circuit

1985 Volvo 760

For x



## SYSTEM WIRING DIAGRAMS Power Door Lock Circuit

1985\_Volvo 760

For x



## SYSTEM WIRING DIAGRAMS Power Mirror Circuit

1985 Volvo 760

For x



### SYSTEM WIRING DIAGRAMS Heated Seats Circuit

1985\_Volvo 760

For x



### **SYSTEM WIRING DIAGRAMS Power Window Circuit**

1985 Volvo 760

For x



## SYSTEM WIRING DIAGRAMS Radio Circuits

1985 Volvo 760 For x



### Fig. 5: Underdash

1985 Volvo 760

For x



#### Fig. 6: Underdash (Cont.) 1985 Volvo 760

For x



## Fig. 7: Instrument Panel

1985 Volvo 760

For x



### Fig. 8: Rear Compartment & Accessories

1985 Volvo 760

For x



## Fig. 1: Engine Compartment

1985 Volvo 760

For x



### Fig. 2: Engine Compartment (Cont.)

1985 Volvo 760

For x



## Fig. 3: Engine Compartment (Cont.)

1985 Volvo 760

For x



#### WIRING DIAGRAMS Fig. 4: Fuse Block

1985 Volvo 760

For x