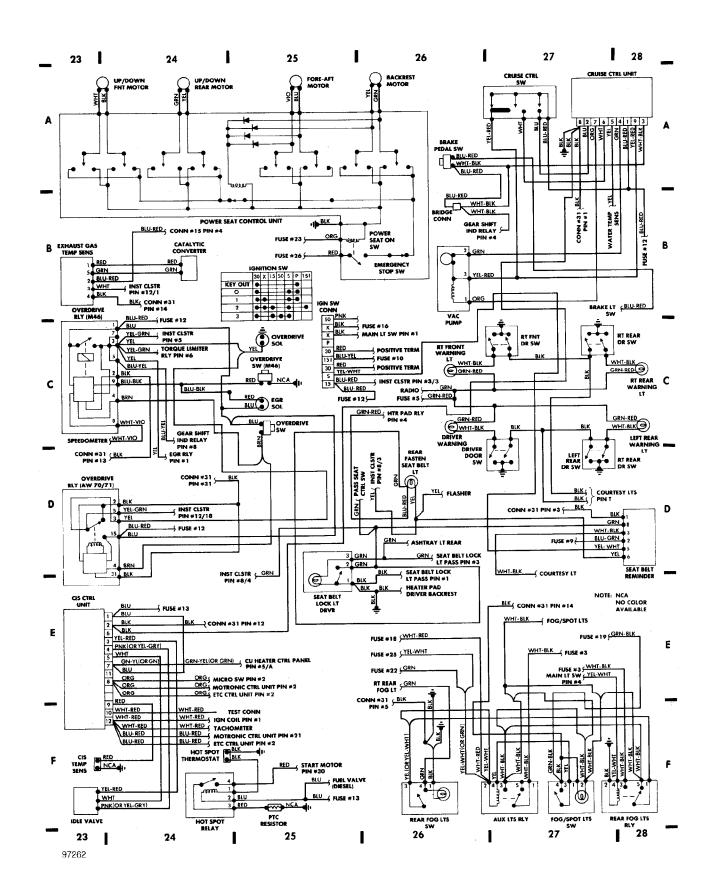

1985 Volvo 760

For x



## SYSTEM WIRING DIAGRAMS Front Wiper/Washer Circuit

1985 Volvo 760

For x



### SYSTEM WIRING DIAGRAMS Rear Wiper/Washer Circuit

1985 Volvo 760

For x



## SYSTEM WIRING DIAGRAMS Horn Circuit

198<u>5</u> Volvo 760

For x



## SYSTEM WIRING DIAGRAMS Power Antenna Circuit

1985 Volvo 760

For x



## SYSTEM WIRING DIAGRAMS Power Door Lock Circuit

1985\_Volvo 760

For x



## SYSTEM WIRING DIAGRAMS Power Mirror Circuit

1985 Volvo 760

For x



### SYSTEM WIRING DIAGRAMS Heated Seats Circuit

1985\_Volvo 760

For x



### **SYSTEM WIRING DIAGRAMS Power Window Circuit**

1985 Volvo 760

For x



## SYSTEM WIRING DIAGRAMS Radio Circuits

1985 Volvo 760 For x



### Fig. 5: Underdash

1985 Volvo 760

For x



#### Fig. 6: Underdash (Cont.) 1985 Volvo 760

For x



## Fig. 7: Instrument Panel

1985 Volvo 760

For x



### Fig. 8: Rear Compartment & Accessories

1985 Volvo 760

For x



## Fig. 1: Engine Compartment

1985 Volvo 760

For x



### Fig. 2: Engine Compartment (Cont.)

1985 Volvo 760

For x



## Fig. 3: Engine Compartment (Cont.)

1985 Volvo 760

For x



#### WIRING DIAGRAMS Fig. 4: Fuse Block

1985 Volvo 760

For x