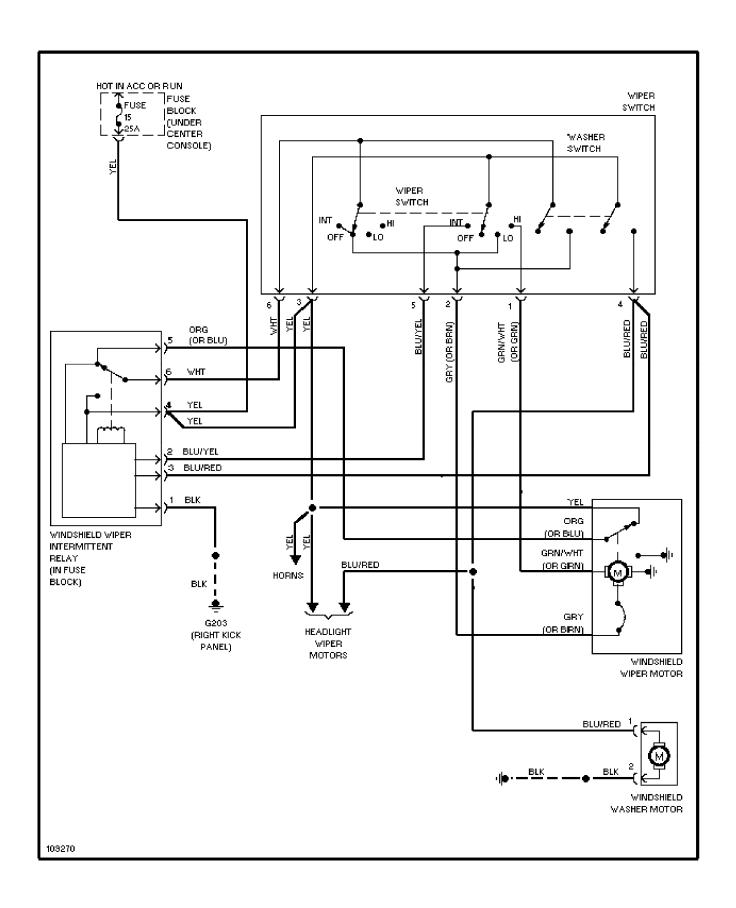

# **SYSTEM WIRING DIAGRAMS**Rear Defogger & Heated Mirrors Circuit

1985 Volvo 760

For x



## **SYSTEM WIRING DIAGRAMS** Charging Circuit 1985 Volvo 760

For x



# SYSTEM WIRING DIAGRAMS Starting Circuit

1985 Volvo 760

For x



## SYSTEM WIRING DIAGRAMS Front Wiper/Washer Circuit

1985 Volvo 760

For x



### SYSTEM WIRING DIAGRAMS Rear Wiper/Washer Circuit

1985 Volvo 760

For x



## SYSTEM WIRING DIAGRAMS Horn Circuit

198<u>5</u> Volvo 760

For x



## SYSTEM WIRING DIAGRAMS Power Antenna Circuit

1985 Volvo 760

For x



## SYSTEM WIRING DIAGRAMS Power Door Lock Circuit

1985\_Volvo 760

For x



## SYSTEM WIRING DIAGRAMS Power Mirror Circuit

1985 Volvo 760

For x



### SYSTEM WIRING DIAGRAMS Heated Seats Circuit

1985\_Volvo 760

For x



### **SYSTEM WIRING DIAGRAMS Power Window Circuit**

1985 Volvo 760

For x



## SYSTEM WIRING DIAGRAMS Radio Circuits

1985 Volvo 760 For x



### Fig. 5: Underdash

1985 Volvo 760

For x



#### Fig. 6: Underdash (Cont.) 1985 Volvo 760

For x



## Fig. 7: Instrument Panel

1985 Volvo 760

For x



### Fig. 8: Rear Compartment & Accessories

19