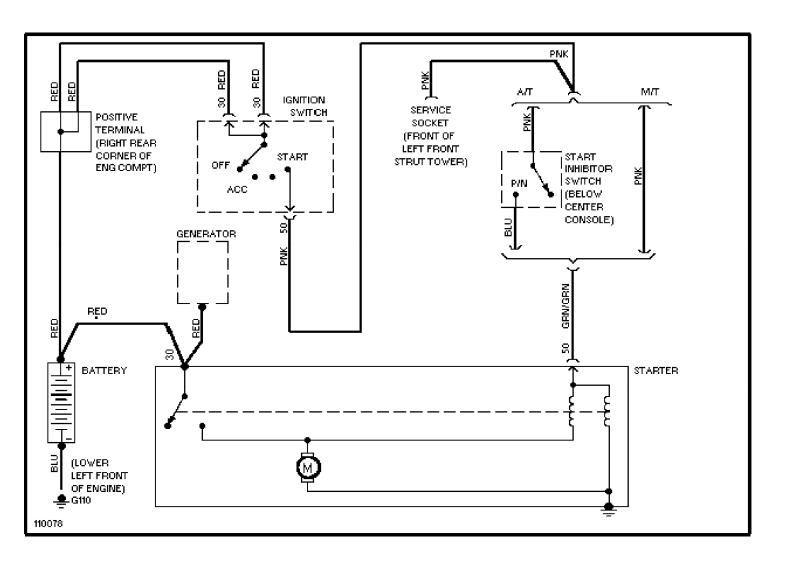

# **SYSTEM WIRING DIAGRAMS**Rear Defogger & Heated Mirrors Circuit

1985 Volvo 760

For x



## **SYSTEM WIRING DIAGRAMS** Charging Circuit 1985 Volvo 760

For x



# SYSTEM WIRING DIAGRAMS Starting Circuit

1985 Volvo 760

For x



## SYSTEM WIRING DIAGRAMS Front Wiper/Washer Circuit

1985 Volvo 760

For x



### SYSTEM WIRING DIAGRAMS Rear Wiper/Washer Circuit

1985 Volvo 760

For x



## SYSTEM WIRING DIAGRAMS Horn Circuit

198<u>5</u> Volvo 760

For x



## SYSTEM WIRING DIAGRAMS Power Antenna Circuit

1985 Volvo 760

For x



## SYSTEM WIRING DIAGRAMS Power Door Lock Circuit

1985\_Volvo 760

For x



## SYSTEM WIRING DIAGRAMS Power Mirror Circuit

1985 Volvo 760

For x



### SYSTEM WIRING DIAGRAMS Heated Seats Circuit

1985\_Volvo 760

For x



### **SYSTEM WIRING DIAGRAMS Power Window Circuit**

1985 Volvo 760

For x



## SYSTEM WIRING DIAGRAMS Radio Circuits

1985 Volvo 760 For x



### Fig. 5: Underdash

1985 Volvo 760

For x



#### Fig. 6: Underdash (Cont.) 1985 Volvo 760

For x



## Fig. 7: Instrument