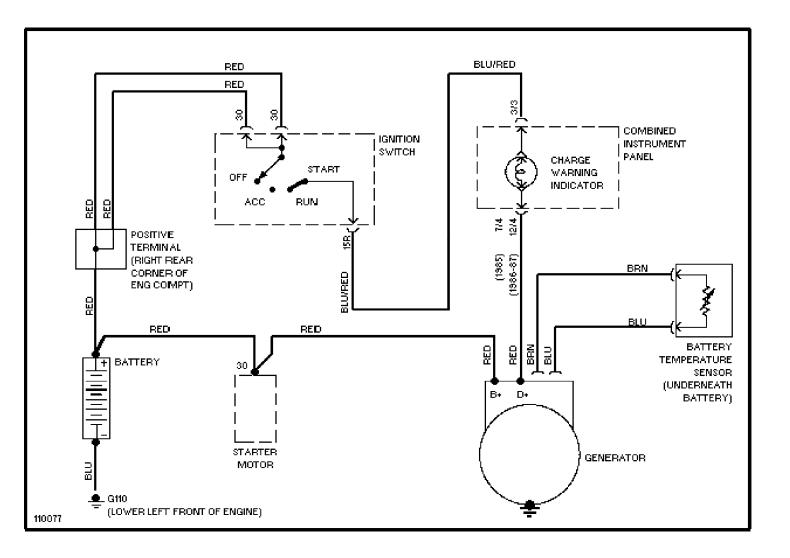

# **SYSTEM WIRING DIAGRAMS**Rear Defogger & Heated Mirrors Circuit

1985 Volvo 760

For x



## **SYSTEM WIRING DIAGRAMS** Charging Circuit 1985 Volvo 760

For x



# SYSTEM WIRING DIAGRAMS Starting Circuit

1985 Volvo 760

For x



## SYSTEM WIRING DIAGRAMS Front Wiper/Washer Circuit

1985 Volvo 760

For x



### SYSTEM WIRING DIAGRAMS Rear Wiper/Washer Circuit

1985 Volvo 760

For x



## SYSTEM WIRING DIAGRAMS Horn Circuit

198<u>5</u> Volvo 760

For x



## SYSTEM WIRING DIAGRAMS Power Antenna Circuit

1985 Volvo 760

For x



## SYSTEM WIRING DIAGRAMS Power Door Lock Circuit

1985\_Volvo 760

For x



## SYSTEM WIRING DIAGRAMS Power Mirror Circuit

1985 Volvo 760

For x



### SYSTEM WIRING DIAGRAMS Heated Seats Circuit

1985\_Volvo 760

For x



### **SYSTEM WIRING DIAGRAMS Power Window Circuit**

1985 Volvo 760

For x



## SYSTEM WIRING DIAGRAMS Radio Circuits

1985 Volvo 760 For x



### Fig. 5: Underdash

1985 Volvo 760

For x



#### Fig.