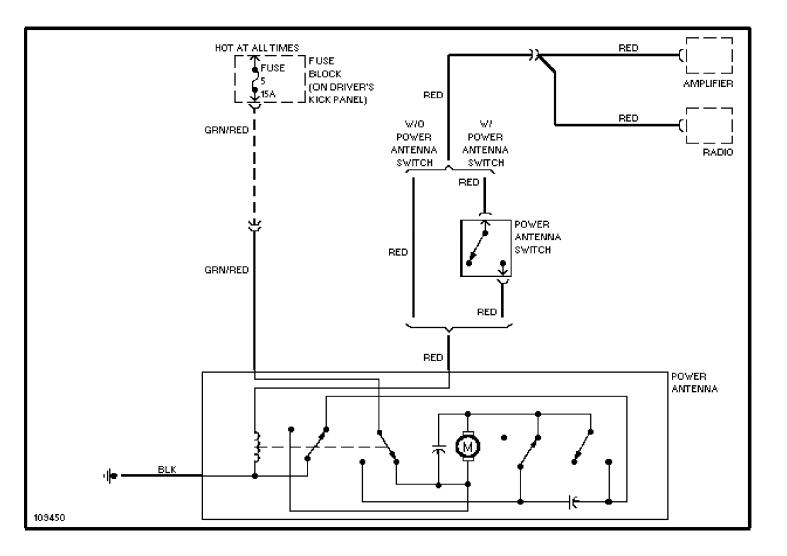

# **SYSTEM WIRING DIAGRAMS**Rear Defogger & Heated Mirrors Circuit

1985 Volvo 760

For x



## **SYSTEM WIRING DIAGRAMS** Charging Circuit 1985 Volvo 760

For x



# SYSTEM WIRING DIAGRAMS Starting Circuit

1985 Volvo 760

For x



## SYSTEM WIRING DIAGRAMS Front Wiper/Washer Circuit

1985 Volvo 760

For x



### SYSTEM WIRING DIAGRAMS Rear Wiper/Washer Circuit

1985 Volvo 760

For x



## SYSTEM WIRING DIAGRAMS Horn Circuit

198<u>5</u> Volvo 760

For x



## SYSTEM WIRING DIAGRAMS Power Antenna Circuit

1985 Volvo 760

For x



## SYSTEM WIRING DIAGRAMS Power Door Lock Circuit

1985\_Volvo 760

For x



## SYSTEM WIRING DIAGRAMS Power Mirror Circuit

1985 Volvo 760

For x



### SYSTEM WIRING DIAGRAMS Heated Seats Circuit

1985\_Volvo 760

For x



### **SYSTEM WIRING DIAGRAMS Power Window Circuit**

1985 Volvo 760

For x



## SYSTEM WIRING DIAGRAMS Radio Circuits

1985 Volvo 760 For x



### Fig. 5: Underdash

1985 Volvo 760

For x



#### Fig. 6: Underdash (Cont.) 1985 Volvo 760

For x



## Fig. 7: Instrument Panel

1985 Volvo 760

For x



### Fig. 8: Rear Compartment & Accessories

1985 Volvo 760

For x



## Fig. 1: Engine Compartment

1985 Volvo 760

For x



### Fig. 2: Engine Compartment (Cont.)

1985 Volvo 760

For x



## Fig. 3: Engine Compartment (Cont.)

1985 Volvo 760

For x



#### WIRING DIAGR