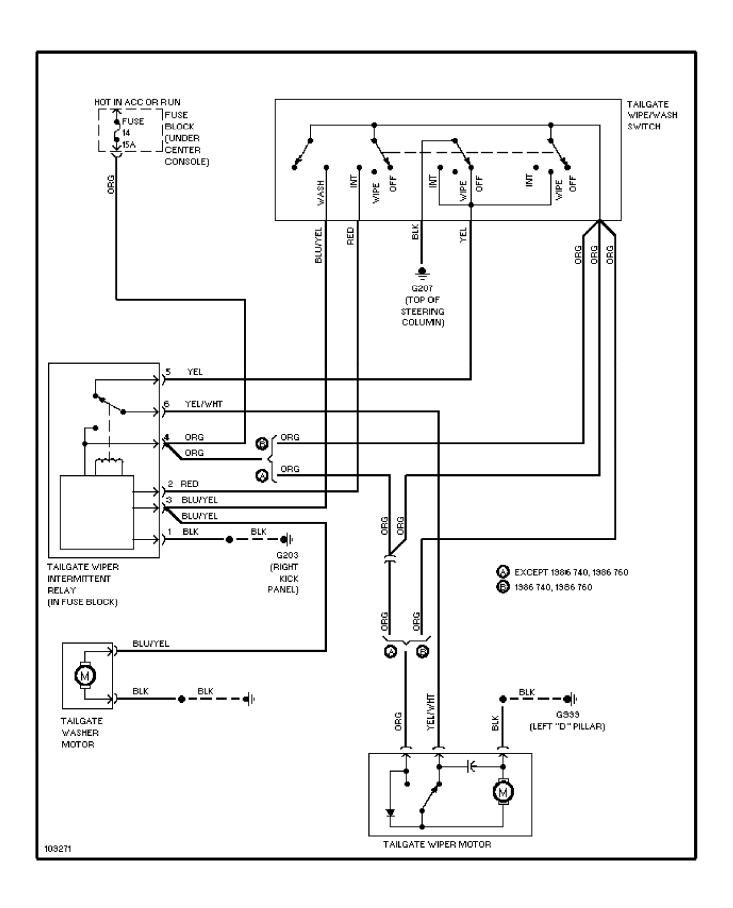

# **SYSTEM WIRING DIAGRAMS**Rear Defogger & Heated Mirrors Circuit

1985 Volvo 760

For x



## **SYSTEM WIRING DIAGRAMS** Charging Circuit 1985 Volvo 760

For x



# SYSTEM WIRING DIAGRAMS Starting Circuit

1985 Volvo 760

For x



## SYSTEM WIRING DIAGRAMS Front Wiper/Washer Circuit

1985 Volvo 760

For x



### SYSTEM WIRING DIAGRAMS Rear Wiper/Washer Circuit

1985 Volvo 760

For x



## SYSTEM WIRING DIAGRAMS Horn Circuit

198<u>5</u> Volvo 760

For x



## SYSTEM WIRING DIAGRAMS Power Antenna Circuit

1985 Volvo 760

For x



## SYSTEM WIRING DIAGRAMS Power Door Lock Circuit

1985\_Volvo 760

For x



## SYSTEM WIRING DIAGRAMS Power Mirror Circuit

1985 Volvo 760

For x



### SYSTEM WIRING DIAGRAMS Heated Seats Circuit

1985\_Volvo 760

For x



### **SYSTEM WIRING DIAGRAMS Power Window Circuit**

1985 Volvo 760

For x



## SYSTEM WIRING DIAGRAMS Radio Circuits

1985 Volvo 760 For x



### Fig. 5: Underdash

1985 Volvo 760

For x



#### Fig. 6: Underdash (Cont.) 1985 Volvo 760

For x



## Fig. 7: Instrument Panel

1985 Volvo 760

For x



### Fig. 8: Rear Compartment & Accessories

1985 Volvo 760

For x



## Fig. 1: Engine Compartment

1985 Volvo 760

For x