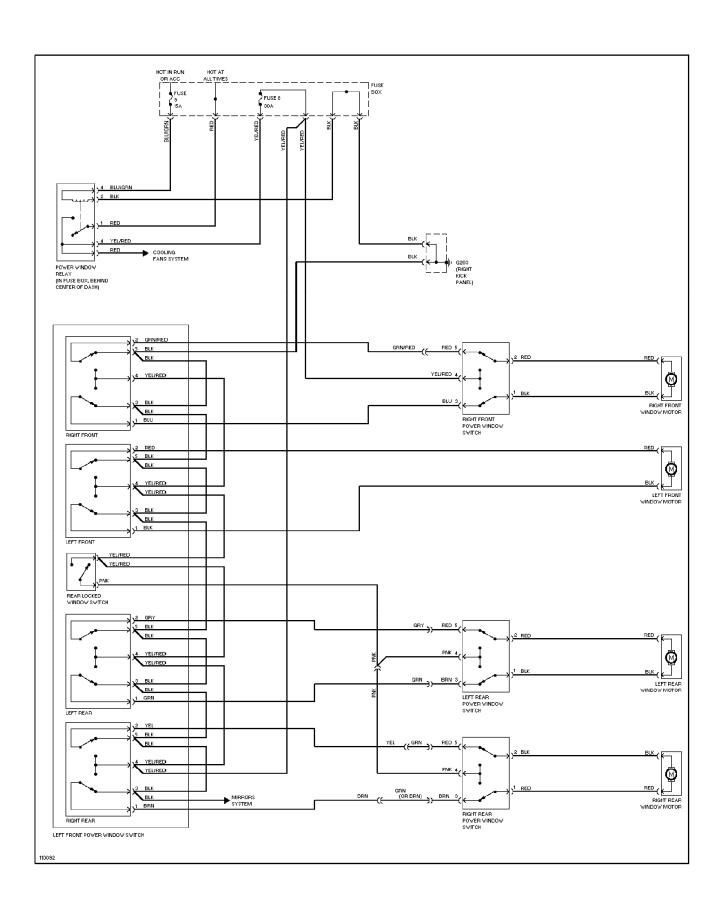

ger & Heated Mirrors Circuit

1985 Volvo 760

For x



## **SYSTEM WIRING DIAGRAMS** Charging Circuit 1985 Volvo 760

For x



# SYSTEM WIRING DIAGRAMS Starting Circuit

1985 Volvo 760

For x



## SYSTEM WIRING DIAGRAMS Front Wiper/Washer Circuit

1985 Volvo 760

For x



### SYSTEM WIRING DIAGRAMS Rear Wiper/Washer Circuit

1985 Volvo 760

For x



## SYSTEM WIRING DIAGRAMS Horn Circuit

198<u>5</u> Volvo 760

For x



## SYSTEM WIRING DIAGRAMS Power Antenna Circuit

1985 Volvo 760

For x



## SYSTEM WIRING DIAGRAMS Power Door Lock Circuit

1985\_Volvo 760

For x



## SYSTEM WIRING DIAGRAMS Power Mirror Circuit

1985 Volvo 760

For x



### SYSTEM WIRING DIAGRAMS Heated Seats Circuit

1985\_Volvo 760

For x



### **SYSTEM WIRING DIAGRAMS Power Window Circuit**

1985 Volvo 760

For x



## SYSTEM WIRING DIAGRAMS Radio Circuits

1985 Volvo 760 For x



### Fig. 5: Underdash

1985 Volvo 760

For x



#### Fig. 6: Underdash (Cont.) 1985 Volvo 760

For x



## Fig. 7: Instrument Panel

1985 Volvo 760

For x



### Fig. 8: Rear Compartment & Accessories

1985 Volvo 760

For x



## Fig. 1: Engine Compartment

1985 Volvo 760

For x



### Fig. 2: Engine Compartment (Cont.)

1985 Volvo 760

For x



## Fig. 3: Engine Compartment (Cont.)

1985 Volvo 760

For x



#### WIRING DIAGRAMS Fig. 4: Fuse Block

1985 Volvo 760

For x