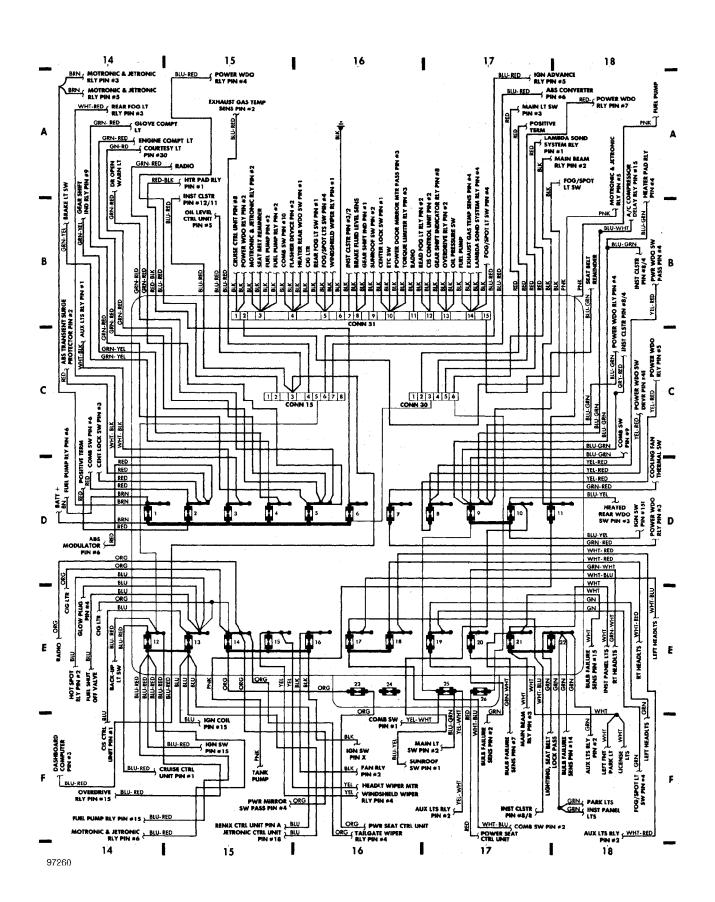

cuit

1985\_Volvo 760

For x



## SYSTEM WIRING DIAGRAMS Power Mirror Circuit

1985 Volvo 760

For x



### SYSTEM WIRING DIAGRAMS Heated Seats Circuit

1985\_Volvo 760

For x



### **SYSTEM WIRING DIAGRAMS Power Window Circuit**

1985 Volvo 760

For x



## SYSTEM WIRING DIAGRAMS Radio Circuits

1985 Volvo 760 For x



### Fig. 5: Underdash

1985 Volvo 760

For x



#### Fig. 6: Underdash (Cont.) 1985 Volvo 760

For x



## Fig. 7: Instrument Panel

1985 Volvo 760

For x



### Fig. 8: Rear Compartment & Accessories

1985 Volvo 760

For x



## Fig. 1: Engine Compartment

1985 Volvo 760

For x



### Fig. 2: Engine Compartment (Cont.)

1985 Volvo 760

For x



## Fig. 3: Engine Compartment (Cont.)

1985 Volvo 760

For x



#### WIRING DIAGRAMS Fig. 4: Fuse Block

1985 Volvo 760

For x